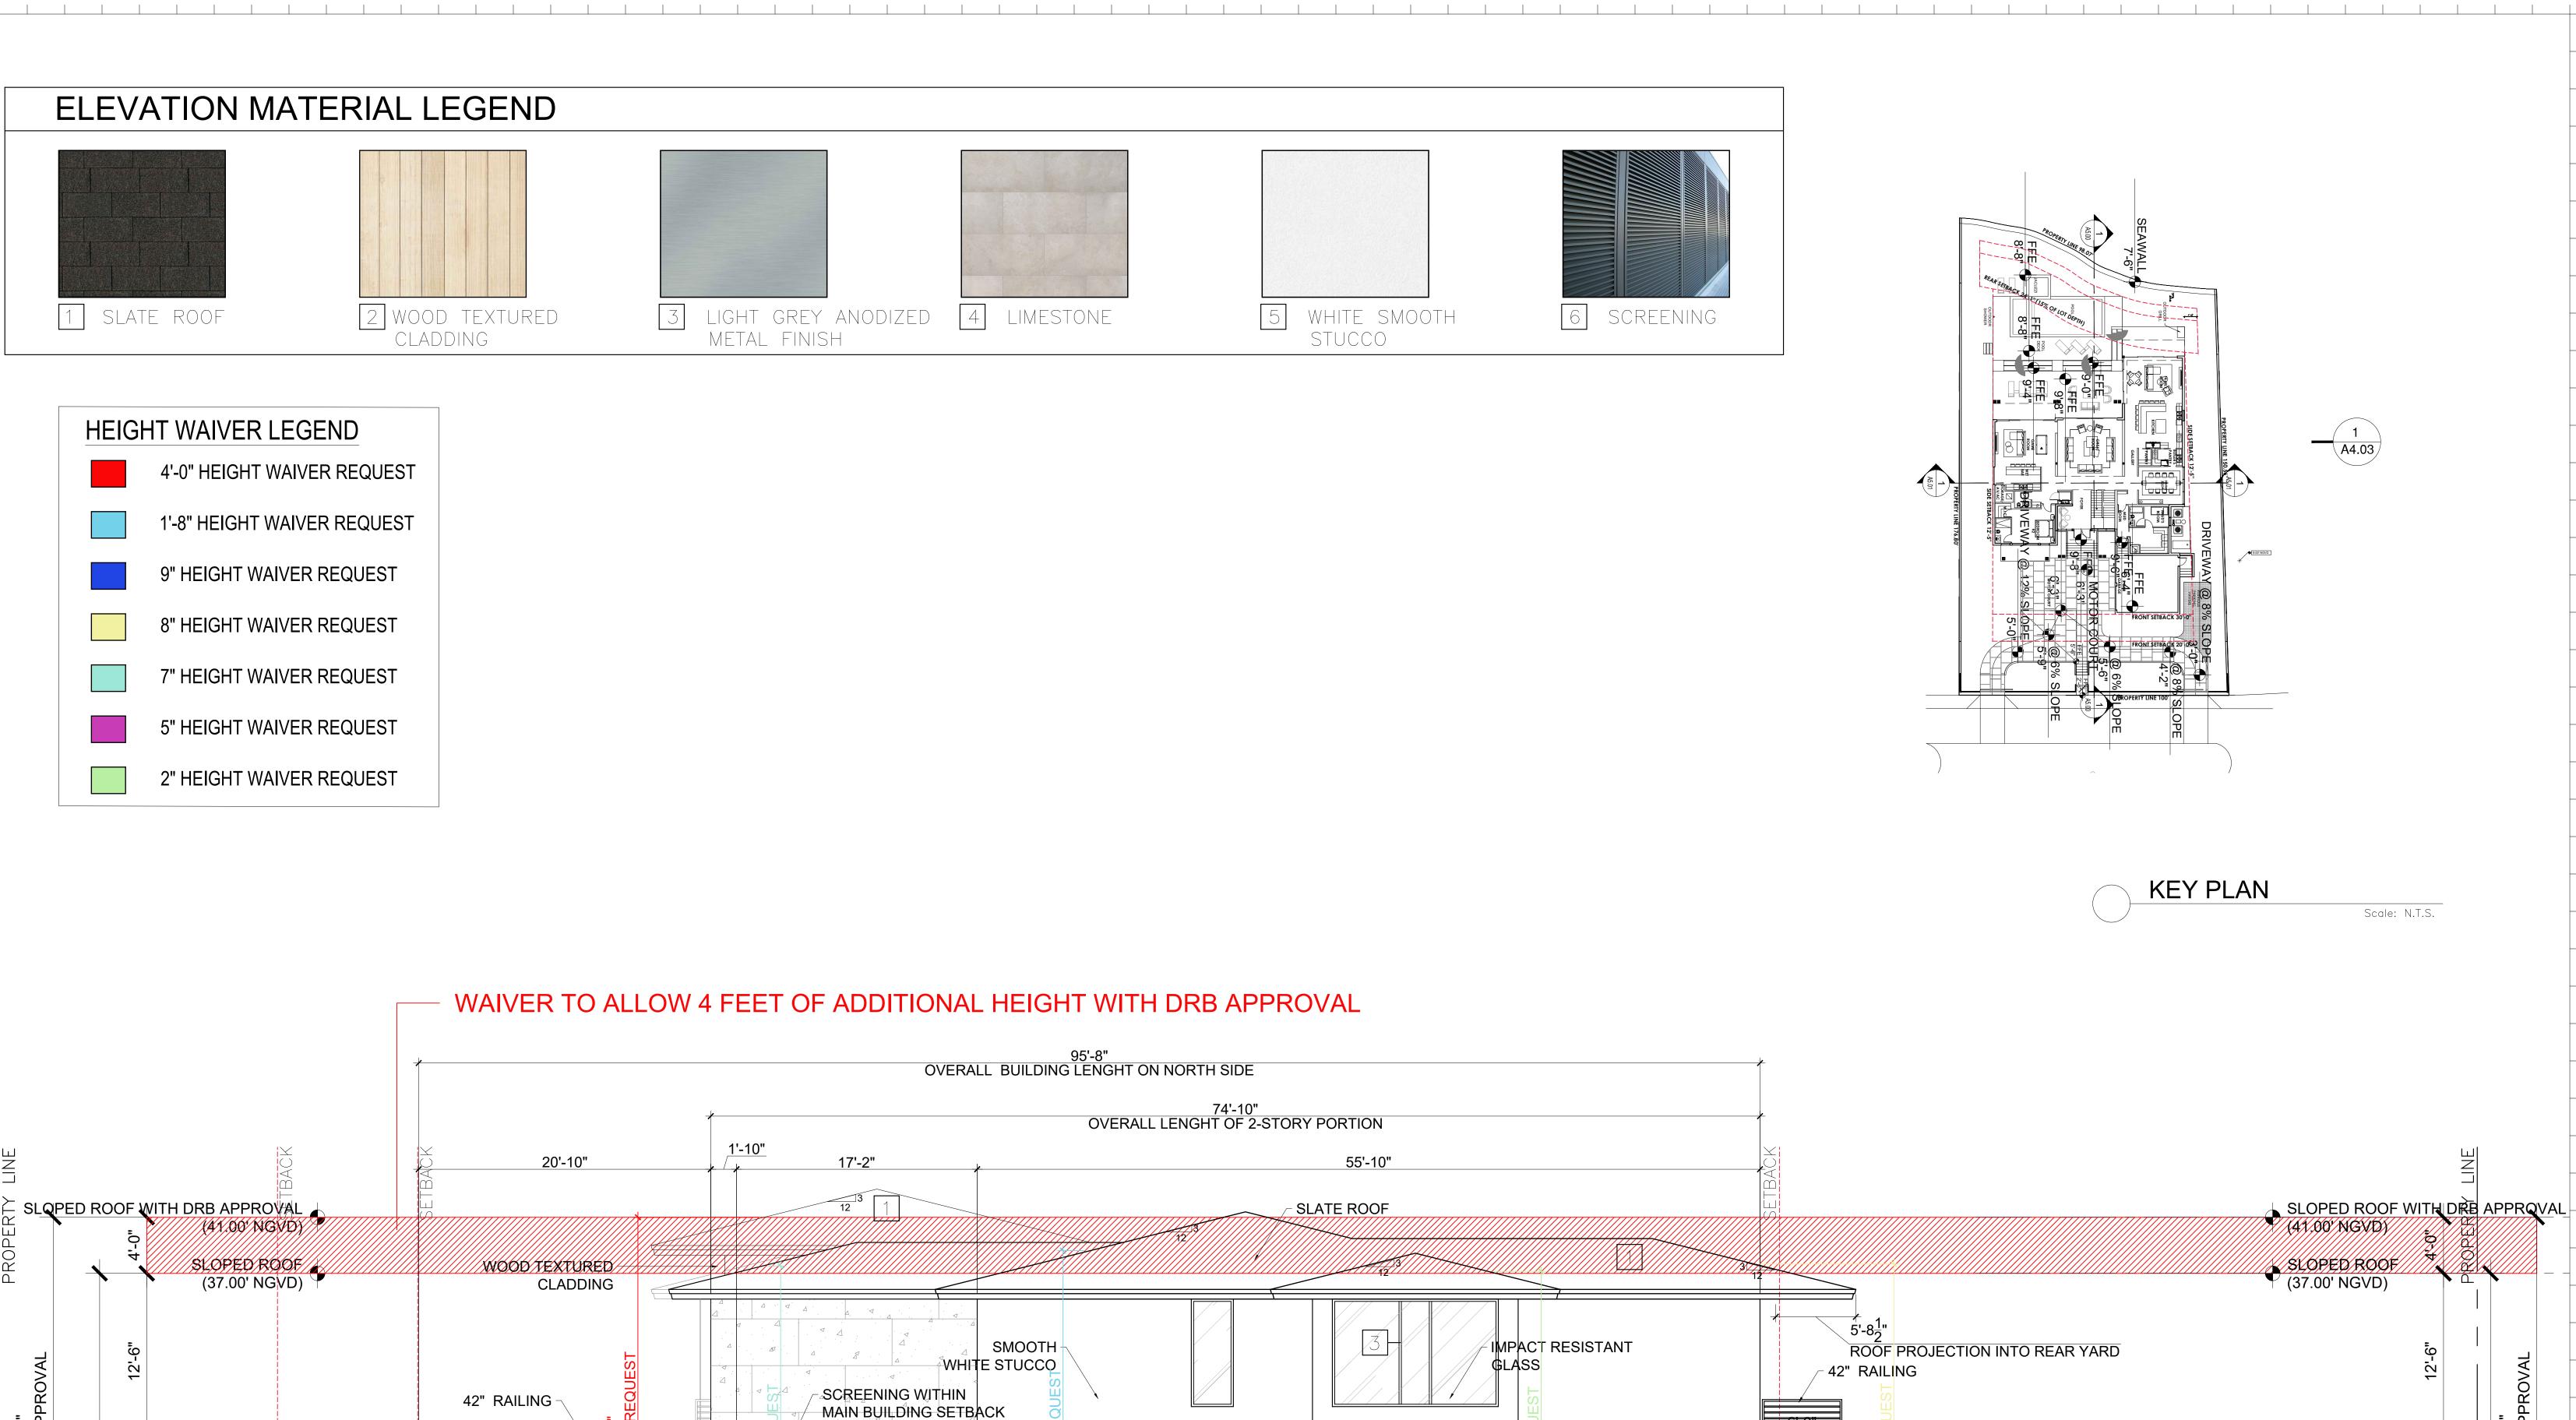

## CASABLANCA

4424 NORTH BAY ROAD MIAMI BEACH, FL 33140

DRB20-0551 FINAL SUBMITTAL - MAY 11, 2020

SCOPE OF WORK: NEW 2-STORY SINGLE FAMILY HOME WITH WAIVER FOR HEIGHT OF SLOPED ROOF, WAIVER FOR ADDITIONAL OPEN SPACE FOR NORTH SIDE.

COVER PAGE

|  | Date:    | 05-11-2020 | Sheet No. |
|--|----------|------------|-----------|
|  | Scale:   |            | A0 (      |
|  | Project: | 2016       | , (0.     |

| SINGLE FAMIL                                               | Y RESIDENTIAL - ZON             | NING DATA SHEET -                                                                                             | FILE no. DRB20 | )-0551                                                                                         |
|------------------------------------------------------------|---------------------------------|---------------------------------------------------------------------------------------------------------------|----------------|------------------------------------------------------------------------------------------------|
| ITEM ZONING INFORMATION #                                  |                                 |                                                                                                               |                |                                                                                                |
| 1 ADDRESS:                                                 | 4424 NORTH BAY ROAD, MIAMI BEAC | CH, FL 33140                                                                                                  |                |                                                                                                |
| 2 FOLIO NUMBER(S):                                         | 02-3222-011-0250                |                                                                                                               |                |                                                                                                |
| 3 BOARD AND FILE NUMBERS:                                  | N/A                             |                                                                                                               |                |                                                                                                |
| 4 YEAR BUILT:                                              | N/A                             | ZONING DISTRICT:                                                                                              |                | RS-3 (SINGLE-FAMILY)                                                                           |
| 5 BASE FLOOD ELEVATION:                                    | 8'-0" NGVD                      | FUTURE GRADE VALUE IN NGVD :                                                                                  |                | N/A                                                                                            |
| 6 GRADE:                                                   | 2.5' NGVD                       | ADJUSTED GRADE :                                                                                              |                | +5.25 NGVD                                                                                     |
| 7 LOT AREA:                                                | 15,856 SF                       | GROUND FLOOR ELEVATION:                                                                                       |                | +10' NGVD                                                                                      |
| 8 LOT WIDTH:                                               | 99'-4"                          | LOT DEPTH:                                                                                                    |                | 160'-4"                                                                                        |
| 9 MAX LOT COVERAGE SF AND % ALLOWED:                       | 4,757 SF (30%)                  | PROPOSED LOT COVERAGE SF AND %:                                                                               |                | 3,894 SF (24.55%)                                                                              |
| 10 EXISTING LOT COVERAGE SF AND %:                         | N/A                             | PROPOSED GARAGE SF:                                                                                           |                | 556 SF (500 SF REDUCTION FOR UNIT SIZE ANI<br>LOT COVERAGE)                                    |
| 11 PROPOSED FRONT YARD OPEN SPACE SF AND %:                | 1,001 SF (50.20%)               | PROPOSED REAR YARD OPEN SPACE SF AI                                                                           | ND %:          | 1,703.5 SF (70.36%)                                                                            |
| 12 MAX UNIT SIZE SF AND % ALLOWED:                         | 7,928 SF (50%)                  | PROPOSED UNIT SIZE SF AND %:                                                                                  |                | 6,988 SF (44.07%)                                                                              |
| 13 EXISTING FIRST FLOOR UNIT SIZE SF AND %:                | N/A                             | PROPOSED FIRST FLOOR UNIT SIZE %:                                                                             |                | 3,867 SF (24.38%)                                                                              |
| 14 EXISTING SECOND FLOOR UNIT SIZE SF AND %:               | N/A                             | PROPOSED SECOND FLOOR VOLUMETRIC UNIT S<br>SF AND %                                                           | SIZE           | N/A                                                                                            |
| 15                                                         | N/A                             | PROPOSED SECOND FLOOR UNIT SIZE SF AND %                                                                      | <b>:</b>       | 3,121 SF (19.68%)                                                                              |
| 16 EXISTING UNIT SIZE                                      | N/A                             | N/A  PROPOSED ROOF FLOOR AREA SF AND % (NOTE:  MAXIMUM IS 25% OF THE ENCLOSED FLOOR AREA  IMMEDIATELY BELOW): |                | N/A                                                                                            |
|                                                            | REQUIRED                        | EXISTING                                                                                                      | PROPOSED       | DEFICIENCIES                                                                                   |
| 17 HEIGHT:                                                 | 24'- FLAT ROOFS                 | N/A                                                                                                           | N/A            | N/A                                                                                            |
|                                                            | 27'- SLOPED ROOFS               | N/A                                                                                                           | 31'-0"         | WAIVER #1: +4'-0"                                                                              |
|                                                            |                                 |                                                                                                               |                | WAIVER #2: TWO STORY ELEVATION DOE NOT MEET FULL REQUIREMENTS OF SID OPEN SPACE ON NORTH SIDE. |
| 18 SETBACKS:                                               |                                 |                                                                                                               |                |                                                                                                |
| 19 FRONT FIRST LEVEL:                                      | 20'-0"                          | N/A                                                                                                           | N/A            | NONE                                                                                           |
| 20 FRONT SECOND LEVEL:                                     | 30'-0"                          | N/A                                                                                                           | 30'-0"         | NONE                                                                                           |
| 21 SIDE 1: NORTH                                           | 12'-5"                          | N/A                                                                                                           | 12'-7"         | NONE                                                                                           |
| 22 SIDE 2: SOUTH                                           | 12'-5"                          | N/A                                                                                                           | 12'-5"         | NONE                                                                                           |
| 23 REAR:                                                   | 24'-1" (15%)                    | N/A                                                                                                           | 25'-0"         | NONE                                                                                           |
| ACCESSORY STRUCTURE SIDE 1:                                | 7'-6"                           | N/A                                                                                                           | N/A            | NONE                                                                                           |
| 24 ACCESSORY STRUCTURE SIDE 2 OR (FACING STREET):          | N/A                             | N/A                                                                                                           | N/A            | NONE                                                                                           |
| 25 ACCESSORY STRUCTURE REAR:                               | N/A                             | N/A                                                                                                           | N/A            | NONE                                                                                           |
| 26 SUM OF SIDE YARD:                                       | 24'-10" (25%)                   | N/A                                                                                                           | 25'-5.5"       | NONE                                                                                           |
| 27 LOCATED WITHIN A LOCAL HISTORIC DISTRICT):              | <u> </u>                        | NO                                                                                                            |                |                                                                                                |
| 28 DESIGNATED AS AN INDIVIDUAL HISTORIC SINGLE FAMILY RESI | DENCE SITE?                     | NO                                                                                                            |                |                                                                                                |
| 29 DETERMINED TO BE ARCHITECTURALLY SIGNIFICANT?           | · · · <b>_</b> · · · · ·        | NO                                                                                                            |                |                                                                                                |