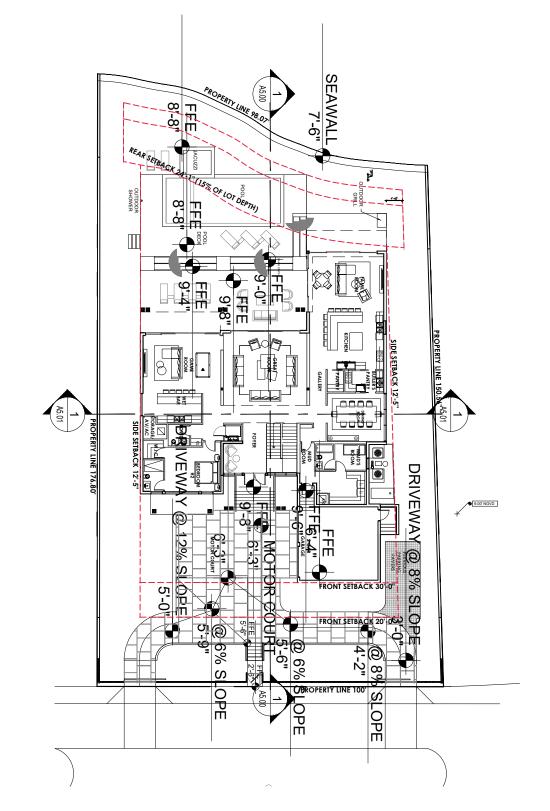

COVER PAGE

|  | Date:    | 05-11-2020 | Sheet No. |
|--|----------|------------|-----------|
|  | Scale:   |            | A0 (      |
|  | Project: | 2016       | , (0.     |

| SINGLE FAMIL                                               | Y RESIDENTIAL - ZON             | NING DATA SHEET -                                                                                             | FILE no. DRB20 | )-0551                                                                                         |
|------------------------------------------------------------|---------------------------------|---------------------------------------------------------------------------------------------------------------|----------------|------------------------------------------------------------------------------------------------|
| ITEM ZONING INFORMATION #                                  |                                 |                                                                                                               |                |                                                                                                |
| 1 ADDRESS:                                                 | 4424 NORTH BAY ROAD, MIAMI BEAC | CH, FL 33140                                                                                                  |                |                                                                                                |
| 2 FOLIO NUMBER(S):                                         | 02-3222-011-0250                |                                                                                                               |                |                                                                                                |
| 3 BOARD AND FILE NUMBERS:                                  | N/A                             |                                                                                                               |                |                                                                                                |
| 4 YEAR BUILT:                                              | N/A                             | ZONING DISTRICT:                                                                                              |                | RS-3 (SINGLE-FAMILY)                                                                           |
| 5 BASE FLOOD ELEVATION:                                    | 8'-0" NGVD                      | FUTURE GRADE VALUE IN NGVD :                                                                                  |                | N/A                                                                                            |
| 6 GRADE:                                                   | 2.5' NGVD                       | ADJUSTED GRADE :                                                                                              |                | +5.25 NGVD                                                                                     |
| 7 LOT AREA:                                                | 15,856 SF                       | GROUND FLOOR ELEVATION:                                                                                       |                | +10' NGVD                                                                                      |
| 8 LOT WIDTH:                                               | 99'-4"                          | LOT DEPTH:                                                                                                    |                | 160'-4"                                                                                        |
| 9 MAX LOT COVERAGE SF AND % ALLOWED:                       | 4,757 SF (30%)                  | PROPOSED LOT COVERAGE SF AND %:                                                                               |                | 3,894 SF (24.55%)                                                                              |
| 10 EXISTING LOT COVERAGE SF AND %:                         | N/A                             | PROPOSED GARAGE SF:                                                                                           |                | 556 SF (500 SF REDUCTION FOR UNIT SIZE ANI<br>LOT COVERAGE)                                    |
| 11 PROPOSED FRONT YARD OPEN SPACE SF AND %:                | 1,001 SF (50.20%)               | PROPOSED REAR YARD OPEN SPACE SF AI                                                                           | ND %:          | 1,703.5 SF (70.36%)                                                                            |
| 12 MAX UNIT SIZE SF AND % ALLOWED:                         | 7,928 SF (50%)                  | PROPOSED UNIT SIZE SF AND %:                                                                                  |                | 6,988 SF (44.07%)                                                                              |
| 13 EXISTING FIRST FLOOR UNIT SIZE SF AND %:                | N/A                             | PROPOSED FIRST FLOOR UNIT SIZE %:                                                                             |                | 3,867 SF (24.38%)                                                                              |
| 14 EXISTING SECOND FLOOR UNIT SIZE SF AND %:               | N/A                             | PROPOSED SECOND FLOOR VOLUMETRIC UNIT S<br>SF AND %                                                           | SIZE           | N/A                                                                                            |
| 15                                                         | N/A                             | PROPOSED SECOND FLOOR UNIT SIZE SF AND %                                                                      | <b>:</b>       | 3,121 SF (19.68%)                                                                              |
| 16 EXISTING UNIT SIZE                                      | N/A                             | N/A  PROPOSED ROOF FLOOR AREA SF AND % (NOTE:  MAXIMUM IS 25% OF THE ENCLOSED FLOOR AREA  IMMEDIATELY BELOW): |                | N/A                                                                                            |
|                                                            | REQUIRED                        | EXISTING                                                                                                      | PROPOSED       | DEFICIENCIES                                                                                   |
| 17 HEIGHT:                                                 | 24'- FLAT ROOFS                 | N/A                                                                                                           | N/A            | N/A                                                                                            |
|                                                            | 27'- SLOPED ROOFS               | N/A                                                                                                           | 31'-0"         | WAIVER #1: +4'-0"                                                                              |
|                                                            |                                 |                                                                                                               |                | WAIVER #2: TWO STORY ELEVATION DOE NOT MEET FULL REQUIREMENTS OF SID OPEN SPACE ON NORTH SIDE. |
| 18 SETBACKS:                                               |                                 |                                                                                                               |                |                                                                                                |
| 19 FRONT FIRST LEVEL:                                      | 20'-0"                          | N/A                                                                                                           | N/A            | NONE                                                                                           |
| 20 FRONT SECOND LEVEL:                                     | 30'-0"                          | N/A                                                                                                           | 30'-0"         | NONE                                                                                           |
| 21 SIDE 1: NORTH                                           | 12'-5"                          | N/A                                                                                                           | 12'-7"         | NONE                                                                                           |
| 22 SIDE 2: SOUTH                                           | 12'-5"                          | N/A                                                                                                           | 12'-5"         | NONE                                                                                           |
| 23 REAR:                                                   | 24'-1" (15%)                    | N/A                                                                                                           | 25'-0"         | NONE                                                                                           |
| ACCESSORY STRUCTURE SIDE 1:                                | 7'-6"                           | N/A                                                                                                           | N/A            | NONE                                                                                           |
| 24 ACCESSORY STRUCTURE SIDE 2 OR (FACING STREET):          | N/A                             | N/A                                                                                                           | N/A            | NONE                                                                                           |
| 25 ACCESSORY STRUCTURE REAR:                               | N/A                             | N/A                                                                                                           | N/A            | NONE                                                                                           |
| 26 SUM OF SIDE YARD:                                       | 24'-10" (25%)                   | N/A                                                                                                           | 25'-5.5"       | NONE                                                                                           |
| 27 LOCATED WITHIN A LOCAL HISTORIC DISTRICT):              | <u> </u>                        | NO                                                                                                            |                |                                                                                                |
| 28 DESIGNATED AS AN INDIVIDUAL HISTORIC SINGLE FAMILY RESI | DENCE SITE?                     | NO                                                                                                            |                |                                                                                                |
| 29 DETERMINED TO BE ARCHITECTURALLY SIGNIFICANT?           | · · · <b>_</b> · · · · ·        | NO                                                                                                            |                |                                                                                                |

NOTES: IF NOT APPLICABLE WRITE N/A

LEGAL DESCRIPTION
LOT 29, BLOCK 1, NAUTILUS SUBDIVISION, ACCORDING TO THE PLAT THEREOF, AS RECORDED IN PLAT BOOK 8, PAGE 95, OF THE PUBLIC RECORDS OF MIAMI-DADE COUNTY, FLORIDA.

NOTHING SHALL BE ERECTED, PLACED, PARKED, PLANTED, OR ALLOWED TO GROW IN SUCH A MANNER WITHIN A 15'-0" TRIANGLE OF VISIBILITY SO AS TO MATERIALLY IMPEDE VISION BETWEEN A HEIGHT OF 2'-0" AND 8'-0" ABOVE AVERAGE GRADE (2.5' N.G.V.D.) MEASURED AT THE DRIVEWAY OR AT THE TRIANGLE OF VISIBILITY AND INTERSECTION

THE SIDE OF THE PROPERTY SHALL BE GRADED IN A MANNER TO RETAIN ALL

RAINWATER ON THE PROPERTY WITH THE USE OF INTERCEPTOR SWALES AROUND THE PERIMETER OF THE SITE WITH NO ENCROACHMENT OVER ADJACENT PROPERTIES AND THE AREA ADJACENT TO THE CANAL WILL BE GRADED TO PREVENT DIRECT OVERLAND DISCHARGE OF STORMWATER INTO THE CANAL