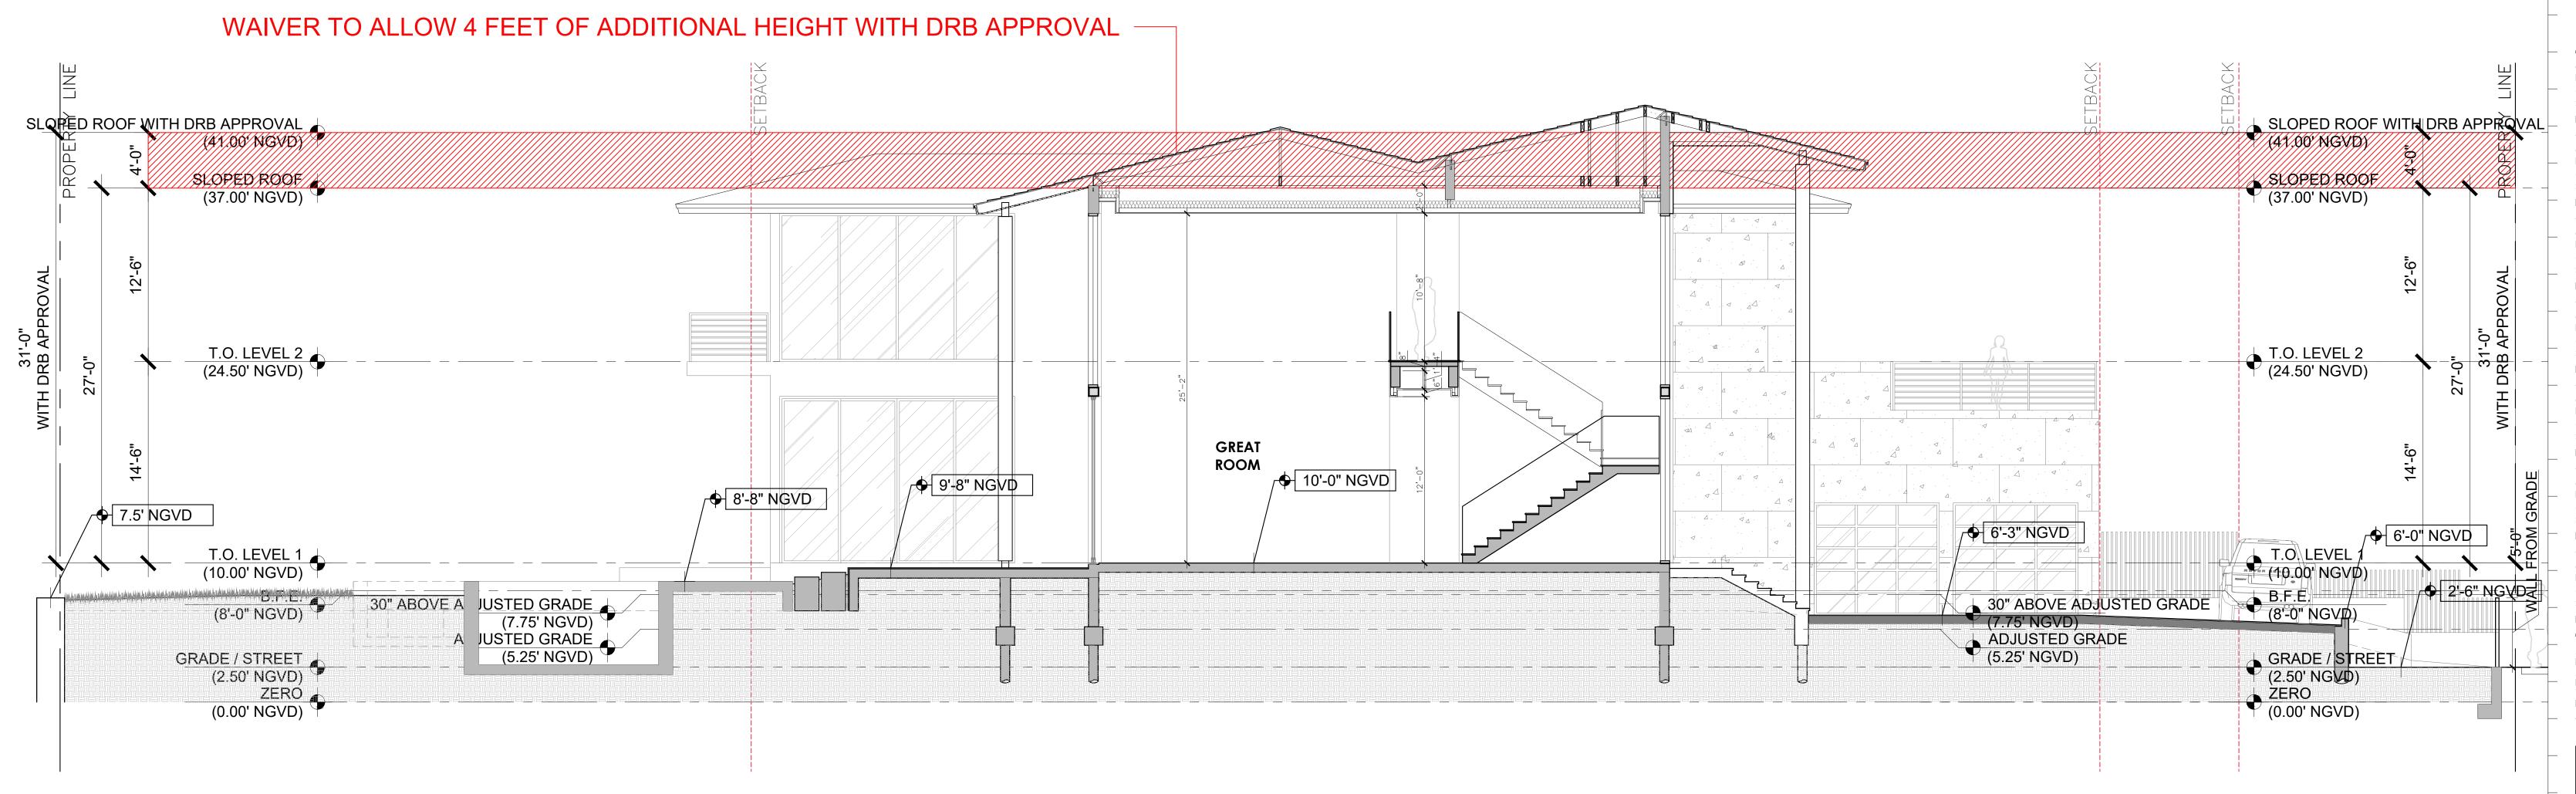

## CASABLANCA

4424 NORTH BAY ROAD MIAMI BEACH, FL 33140

DRB20-0551 FINAL SUBMITTAL - MAY 11, 2020

SCOPE OF WORK: NEW 2-STORY SINGLE FAMILY HOME WITH WAIVER FOR HEIGHT OF SLOPED ROOF, WAIVER FOR ADDITIONAL OPEN SPACE FOR NORTH SIDE.

COVER PAGE

|  | Date:    | 05-11-2020 | Sheet No. |
|--|----------|------------|-----------|
|  | Scale:   |            | A0 (      |
|  | Project: | 2016       | , (0.     |

| SINGLE FAMIL                                               | Y RESIDENTIAL - ZON             | NING DATA SHEET -                                                                                             | FILE no. DRB20 | )-0551                                                                                         |
|------------------------------------------------------------|---------------------------------|---------------------------------------------------------------------------------------------------------------|----------------|------------------------------------------------------------------------------------------------|
| ITEM ZONING INFORMATION #                                  |                                 |                                                                                                               |                |                                                                                                |
| 1 ADDRESS:                                                 | 4424 NORTH BAY ROAD, MIAMI BEAC | CH, FL 33140                                                                                                  |                |                                                                                                |
| 2 FOLIO NUMBER(S):                                         | 02-3222-011-0250                |                                                                                                               |                |                                                                                                |
| 3 BOARD AND FILE NUMBERS:                                  | N/A                             |                                                                                                               |                |                                                                                                |
| 4 YEAR BUILT:                                              | N/A                             | ZONING DISTRICT:                                                                                              |                | RS-3 (SINGLE-FAMILY)                                                                           |
| 5 BASE FLOOD ELEVATION:                                    | 8'-0" NGVD                      | FUTURE GRADE VALUE IN NGVD :                                                                                  |                | N/A                                                                                            |
| 6 GRADE:                                                   | 2.5' NGVD                       | ADJUSTED GRADE :                                                                                              |                | +5.25 NGVD                                                                                     |
| 7 LOT AREA:                                                | 15,856 SF                       | GROUND FLOOR ELEVATION:                                                                                       |                | +10' NGVD                                                                                      |
| 8 LOT WIDTH:                                               | 99'-4"                          | LOT DEPTH:                                                                                                    |                | 160'-4"                                                                                        |
| 9 MAX LOT COVERAGE SF AND % ALLOWED:                       | 4,757 SF (30%)                  | PROPOSED LOT COVERAGE SF AND %:                                                                               |                | 3,894 SF (24.55%)                                                                              |
| 10 EXISTING LOT COVERAGE SF AND %:                         | N/A                             | PROPOSED GARAGE SF:                                                                                           |                | 556 SF (500 SF REDUCTION FOR UNIT SIZE ANI<br>LOT COVERAGE)                                    |
| 11 PROPOSED FRONT YARD OPEN SPACE SF AND %:                | 1,001 SF (50.20%)               | PROPOSED REAR YARD OPEN SPACE SF AI                                                                           | ND %:          | 1,703.5 SF (70.36%)                                                                            |
| 12 MAX UNIT SIZE SF AND % ALLOWED:                         | 7,928 SF (50%)                  | PROPOSED UNIT SIZE SF AND %:                                                                                  |                | 6,988 SF (44.07%)                                                                              |
| 13 EXISTING FIRST FLOOR UNIT SIZE SF AND %:                | N/A                             | PROPOSED FIRST FLOOR UNIT SIZE %:                                                                             |                | 3,867 SF (24.38%)                                                                              |
| 14 EXISTING SECOND FLOOR UNIT SIZE SF AND %:               | N/A                             | PROPOSED SECOND FLOOR VOLUMETRIC UNIT S<br>SF AND %                                                           | SIZE           | N/A                                                                                            |
| 15                                                         | N/A                             | PROPOSED SECOND FLOOR UNIT SIZE SF AND %                                                                      | <b>:</b>       | 3,121 SF (19.68%)                                                                              |
| 16 EXISTING UNIT SIZE                                      | N/A                             | N/A  PROPOSED ROOF FLOOR AREA SF AND % (NOTE:  MAXIMUM IS 25% OF THE ENCLOSED FLOOR AREA  IMMEDIATELY BELOW): |                | N/A                                                                                            |
|                                                            | REQUIRED                        | EXISTING                                                                                                      | PROPOSED       | DEFICIENCIES                                                                                   |
| 17 HEIGHT:                                                 | 24'- FLAT ROOFS                 | N/A                                                                                                           | N/A            | N/A                                                                                            |
|                                                            | 27'- SLOPED ROOFS               | N/A                                                                                                           | 31'-0"         | WAIVER #1: +4'-0"                                                                              |
|                                                            |                                 |                                                                                                               |                | WAIVER #2: TWO STORY ELEVATION DOE NOT MEET FULL REQUIREMENTS OF SID OPEN SPACE ON NORTH SIDE. |
| 18 SETBACKS:                                               |                                 |                                                                                                               |                |                                                                                                |
| 19 FRONT FIRST LEVEL:                                      | 20'-0"                          | N/A                                                                                                           | N/A            | NONE                                                                                           |
| 20 FRONT SECOND LEVEL:                                     | 30'-0"                          | N/A                                                                                                           | 30'-0"         | NONE                                                                                           |
| 21 SIDE 1: NORTH                                           | 12'-5"                          | N/A                                                                                                           | 12'-7"         | NONE                                                                                           |
| 22 SIDE 2: SOUTH                                           | 12'-5"                          | N/A                                                                                                           | 12'-5"         | NONE                                                                                           |
| 23 REAR:                                                   | 24'-1" (15%)                    | N/A                                                                                                           | 25'-0"         | NONE                                                                                           |
| ACCESSORY STRUCTURE SIDE 1:                                | 7'-6"                           | N/A                                                                                                           | N/A            | NONE                                                                                           |
| 24 ACCESSORY STRUCTURE SIDE 2 OR (FACING STREET):          | N/A                             | N/A                                                                                                           | N/A            | NONE                                                                                           |
| 25 ACCESSORY STRUCTURE REAR:                               | N/A                             | N/A                                                                                                           | N/A            | NONE                                                                                           |
| 26 SUM OF SIDE YARD:                                       | 24'-10" (25%)                   | N/A                                                                                                           | 25'-5.5"       | NONE                                                                                           |
| 27 LOCATED WITHIN A LOCAL HISTORIC DISTRICT):              | <u> </u>                        | NO                                                                                                            |                |                                                                                                |
| 28 DESIGNATED AS AN INDIVIDUAL HISTORIC SINGLE FAMILY RESI | DENCE SITE?                     | NO                                                                                                            |                |                                                                                                |
| 29 DETERMINED TO BE ARCHITECTURALLY SIGNIFICANT?           | · · · <b>_</b> · · · · ·        | NO                                                                                                            |                |                                                                                                |