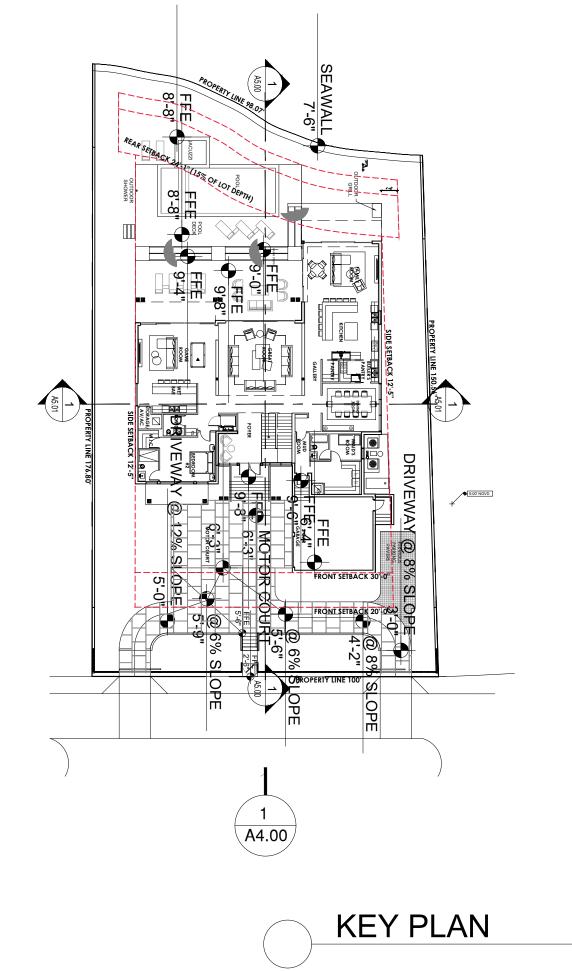

COVER PAGE

|  | Date:    | 05-11-2020 | Sheet No. |
|--|----------|------------|-----------|
|  | Scale:   |            | A0 (      |
|  | Project: | 2016       | , (0.     |

| SINGLE FAMIL                                               | Y RESIDENTIAL - ZON             | NING DATA SHEET -                                                                                             | FILE no. DRB20 | )-0551                                                                                         |
|------------------------------------------------------------|---------------------------------|---------------------------------------------------------------------------------------------------------------|----------------|------------------------------------------------------------------------------------------------|
| ITEM ZONING INFORMATION #                                  |                                 |                                                                                                               |                |                                                                                                |
| 1 ADDRESS:                                                 | 4424 NORTH BAY ROAD, MIAMI BEAC | CH, FL 33140                                                                                                  |                |                                                                                                |
| 2 FOLIO NUMBER(S):                                         | 02-3222-011-0250                |                                                                                                               |                |                                                                                                |
| 3 BOARD AND FILE NUMBERS:                                  | N/A                             |                                                                                                               |                |                                                                                                |
| 4 YEAR BUILT:                                              | N/A                             | ZONING DISTRICT:                                                                                              |                | RS-3 (SINGLE-FAMILY)                                                                           |
| 5 BASE FLOOD ELEVATION:                                    | 8'-0" NGVD                      | FUTURE GRADE VALUE IN NGVD :                                                                                  |                | N/A                                                                                            |
| 6 GRADE:                                                   | 2.5' NGVD                       | ADJUSTED GRADE :                                                                                              |                | +5.25 NGVD                                                                                     |
| 7 LOT AREA:                                                | 15,856 SF                       | GROUND FLOOR ELEVATION:                                                                                       |                | +10' NGVD                                                                                      |
| 8 LOT WIDTH:                                               | 99'-4"                          | LOT DEPTH:                                                                                                    |                | 160'-4"                                                                                        |
| 9 MAX LOT COVERAGE SF AND % ALLOWED:                       | 4,757 SF (30%)                  | PROPOSED LOT COVERAGE SF AND %:                                                                               |                | 3,894 SF (24.55%)                                                                              |
| 10 EXISTING LOT COVERAGE SF AND %:                         | N/A                             | PROPOSED GARAGE SF:                                                                                           |                | 556 SF (500 SF REDUCTION FOR UNIT SIZE ANI<br>LOT COVERAGE)                                    |
| 11 PROPOSED FRONT YARD OPEN SPACE SF AND %:                | 1,001 SF (50.20%)               | PROPOSED REAR YARD OPEN SPACE SF AI                                                                           | ND %:          | 1,703.5 SF (70.36%)                                                                            |
| 12 MAX UNIT SIZE SF AND % ALLOWED:                         | 7,928 SF (50%)                  | PROPOSED UNIT SIZE SF AND %:                                                                                  |                | 6,988 SF (44.07%)                                                                              |
| 13 EXISTING FIRST FLOOR UNIT SIZE SF AND %:                | N/A                             | PROPOSED FIRST FLOOR UNIT SIZE %:                                                                             |                | 3,867 SF (24.38%)                                                                              |
| 14 EXISTING SECOND FLOOR UNIT SIZE SF AND %:               | N/A                             | PROPOSED SECOND FLOOR VOLUMETRIC UNIT S<br>SF AND %                                                           | SIZE           | N/A                                                                                            |
| 15                                                         | N/A                             | PROPOSED SECOND FLOOR UNIT SIZE SF AND %                                                                      | <b>:</b>       | 3,121 SF (19.68%)                                                                              |
| 16 EXISTING UNIT SIZE                                      | N/A                             | N/A  PROPOSED ROOF FLOOR AREA SF AND % (NOTE:  MAXIMUM IS 25% OF THE ENCLOSED FLOOR AREA  IMMEDIATELY BELOW): |                | N/A                                                                                            |
|                                                            | REQUIRED                        | EXISTING                                                                                                      | PROPOSED       | DEFICIENCIES                                                                                   |
| 17 HEIGHT:                                                 | 24'- FLAT ROOFS                 | N/A                                                                                                           | N/A            | N/A                                                                                            |
|                                                            | 27'- SLOPED ROOFS               | N/A                                                                                                           | 31'-0"         | WAIVER #1: +4'-0"                                                                              |
|                                                            |                                 |                                                                                                               |                | WAIVER #2: TWO STORY ELEVATION DOE NOT MEET FULL REQUIREMENTS OF SID OPEN SPACE ON NORTH SIDE. |
| 18 SETBACKS:                                               |                                 |                                                                                                               |                |                                                                                                |
| 19 FRONT FIRST LEVEL:                                      | 20'-0"                          | N/A                                                                                                           | N/A            | NONE                                                                                           |
| 20 FRONT SECOND LEVEL:                                     | 30'-0"                          | N/A                                                                                                           | 30'-0"         | NONE                                                                                           |
| 21 SIDE 1: NORTH                                           | 12'-5"                          | N/A                                                                                                           | 12'-7"         | NONE                                                                                           |
| 22 SIDE 2: SOUTH                                           | 12'-5"                          | N/A                                                                                                           | 12'-5"         | NONE                                                                                           |
| 23 REAR:                                                   | 24'-1" (15%)                    | N/A                                                                                                           | 25'-0"         | NONE                                                                                           |
| ACCESSORY STRUCTURE SIDE 1:                                | 7'-6"                           | N/A                                                                                                           | N/A            | NONE                                                                                           |
| 24 ACCESSORY STRUCTURE SIDE 2 OR (FACING STREET):          | N/A                             | N/A                                                                                                           | N/A            | NONE                                                                                           |
| 25 ACCESSORY STRUCTURE REAR:                               | N/A                             | N/A                                                                                                           | N/A            | NONE                                                                                           |
| 26 SUM OF SIDE YARD:                                       | 24'-10" (25%)                   | N/A                                                                                                           | 25'-5.5"       | NONE                                                                                           |
| 27 LOCATED WITHIN A LOCAL HISTORIC DISTRICT):              | <u> </u>                        | NO                                                                                                            |                |                                                                                                |
| 28 DESIGNATED AS AN INDIVIDUAL HISTORIC SINGLE FAMILY RESI | DENCE SITE?                     | NO                                                                                                            |                |                                                                                                |
| 29 DETERMINED TO BE ARCHITECTURALLY SIGNIFICANT?           | · · · <b>_</b> · · · · ·        | NO                                                                                                            |                |                                                                                                |