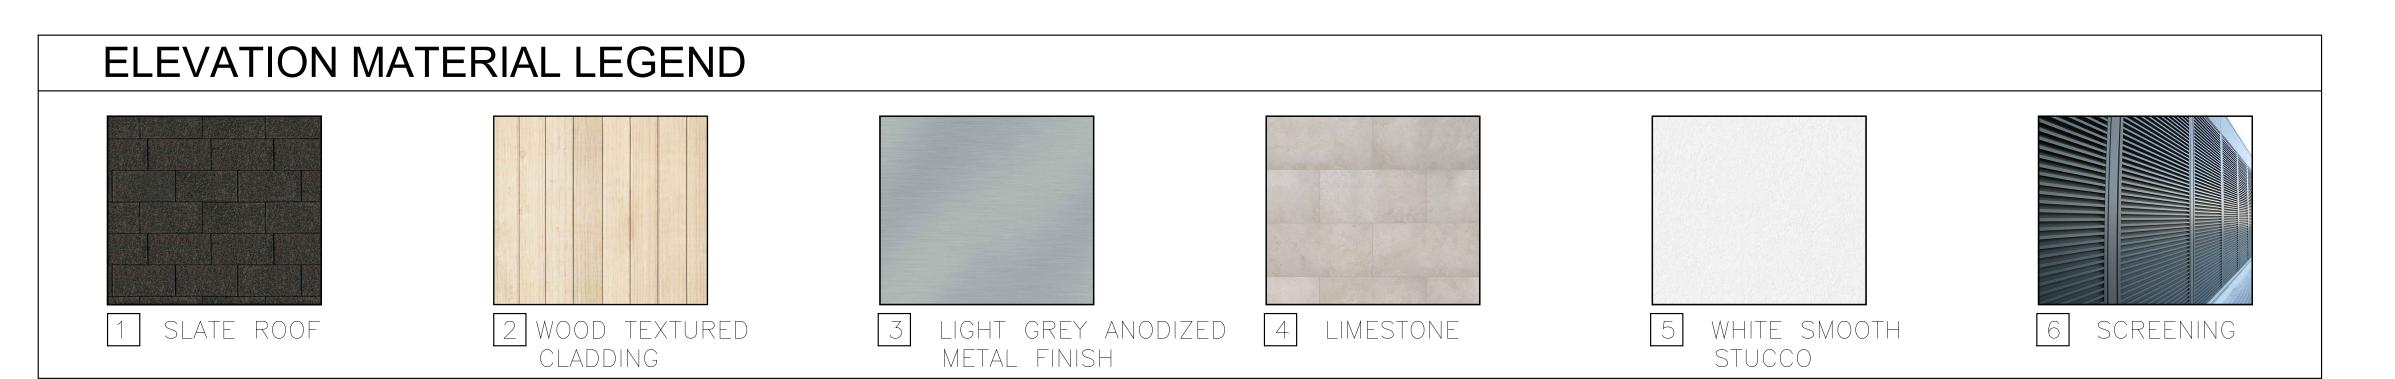

COVER PAGE

|  | Date:    | 05-11-2020 | Sheet No. |
|--|----------|------------|-----------|
|  | Scale:   |            | A0 (      |
|  | Project: | 2016       | , (0.     |

| SINGLE FAMIL                                               | Y RESIDENTIAL - ZON             | NING DATA SHEET -                                                                                             | FILE no. DRB20 | )-0551                                                                                         |
|------------------------------------------------------------|---------------------------------|---------------------------------------------------------------------------------------------------------------|----------------|------------------------------------------------------------------------------------------------|
| ITEM ZONING INFORMATION #                                  |                                 |                                                                                                               |                |                                                                                                |
| 1 ADDRESS:                                                 | 4424 NORTH BAY ROAD, MIAMI BEAC | CH, FL 33140                                                                                                  |                |                                                                                                |
| 2 FOLIO NUMBER(S):                                         | 02-3222-011-0250                |                                                                                                               |                |                                                                                                |
| 3 BOARD AND FILE NUMBERS:                                  | N/A                             |                                                                                                               |                |                                                                                                |
| 4 YEAR BUILT:                                              | N/A                             | ZONING DISTRICT:                                                                                              |                | RS-3 (SINGLE-FAMILY)                                                                           |
| 5 BASE FLOOD ELEVATION:                                    | 8'-0" NGVD                      | FUTURE GRADE VALUE IN NGVD :                                                                                  |                | N/A                                                                                            |
| 6 GRADE:                                                   | 2.5' NGVD                       | ADJUSTED GRADE :                                                                                              |                | +5.25 NGVD                                                                                     |
| 7 LOT AREA:                                                | 15,856 SF                       | GROUND FLOOR ELEVATION:                                                                                       |                | +10' NGVD                                                                                      |
| 8 LOT WIDTH:                                               | 99'-4"                          | LOT DEPTH:                                                                                                    |                | 160'-4"                                                                                        |
| 9 MAX LOT COVERAGE SF AND % ALLOWED:                       | 4,757 SF (30%)                  | PROPOSED LOT COVERAGE SF AND %:                                                                               |                | 3,894 SF (24.55%)                                                                              |
| 10 EXISTING LOT COVERAGE SF AND %:                         | N/A                             | PROPOSED GARAGE SF:                                                                                           |                | 556 SF (500 SF REDUCTION FOR UNIT SIZE ANI<br>LOT COVERAGE)                                    |
| 11 PROPOSED FRONT YARD OPEN SPACE SF AND %:                | 1,001 SF (50.20%)               | PROPOSED REAR YARD OPEN SPACE SF AI                                                                           | ND %:          | 1,703.5 SF (70.36%)                                                                            |
| 12 MAX UNIT SIZE SF AND % ALLOWED:                         | 7,928 SF (50%)                  | PROPOSED UNIT SIZE SF AND %:                                                                                  |                | 6,988 SF (44.07%)                                                                              |
| 13 EXISTING FIRST FLOOR UNIT SIZE SF AND %:                | N/A                             | PROPOSED FIRST FLOOR UNIT SIZE %:                                                                             |                | 3,867 SF (24.38%)                                                                              |
| 14 EXISTING SECOND FLOOR UNIT SIZE SF AND %:               | N/A                             | PROPOSED SECOND FLOOR VOLUMETRIC UNIT S<br>SF AND %                                                           | SIZE           | N/A                                                                                            |
| 15                                                         | N/A                             | PROPOSED SECOND FLOOR UNIT SIZE SF AND %                                                                      | <b>:</b>       | 3,121 SF (19.68%)                                                                              |
| 16 EXISTING UNIT SIZE                                      | N/A                             | N/A  PROPOSED ROOF FLOOR AREA SF AND % (NOTE:  MAXIMUM IS 25% OF THE ENCLOSED FLOOR AREA  IMMEDIATELY BELOW): |                | N/A                                                                                            |
|                                                            | REQUIRED                        | EXISTING                                                                                                      | PROPOSED       | DEFICIENCIES                                                                                   |
| 17 HEIGHT:                                                 | 24'- FLAT ROOFS                 | N/A                                                                                                           | N/A            | N/A                                                                                            |
|                                                            | 27'- SLOPED ROOFS               | N/A                                                                                                           | 31'-0"         | WAIVER #1: +4'-0"                                                                              |
|                                                            |                                 |                                                                                                               |                | WAIVER #2: TWO STORY ELEVATION DOE NOT MEET FULL REQUIREMENTS OF SID OPEN SPACE ON NORTH SIDE. |
| 18 SETBACKS:                                               |                                 |                                                                                                               |                |                                                                                                |
| 19 FRONT FIRST LEVEL:                                      | 20'-0"                          | N/A                                                                                                           | N/A            | NONE                                                                                           |
| 20 FRONT SECOND LEVEL:                                     | 30'-0"                          | N/A                                                                                                           | 30'-0"         | NONE                                                                                           |
| 21 SIDE 1: NORTH                                           | 12'-5"                          | N/A                                                                                                           | 12'-7"         | NONE                                                                                           |
| 22 SIDE 2: SOUTH                                           | 12'-5"                          | N/A                                                                                                           | 12'-5"         | NONE                                                                                           |
| 23 REAR:                                                   | 24'-1" (15%)                    | N/A                                                                                                           | 25'-0"         | NONE                                                                                           |
| ACCESSORY STRUCTURE SIDE 1:                                | 7'-6"                           | N/A                                                                                                           | N/A            | NONE                                                                                           |
| 24 ACCESSORY STRUCTURE SIDE 2 OR (FACING STREET):          | N/A                             | N/A                                                                                                           | N/A            | NONE                                                                                           |
| 25 ACCESSORY STRUCTURE REAR:                               | N/A                             | N/A                                                                                                           | N/A            | NONE                                                                                           |
| 26 SUM OF SIDE YARD:                                       | 24'-10" (25%)                   | N/A                                                                                                           | 25'-5.5"       | NONE                                                                                           |
| 27 LOCATED WITHIN A LOCAL HISTORIC DISTRICT):              | <u> </u>                        | NO                                                                                                            |                |                                                                                                |
| 28 DESIGNATED AS AN INDIVIDUAL HISTORIC SINGLE FAMILY RESI | DENCE SITE?                     | NO                                                                                                            |                |                                                                                                |
| 29 DETERMINED TO BE ARCHITECTURALLY SIGNIFICANT?           | · · · <b>_</b> · · · · ·        | NO                                                                                                            |                |                                                                                                |