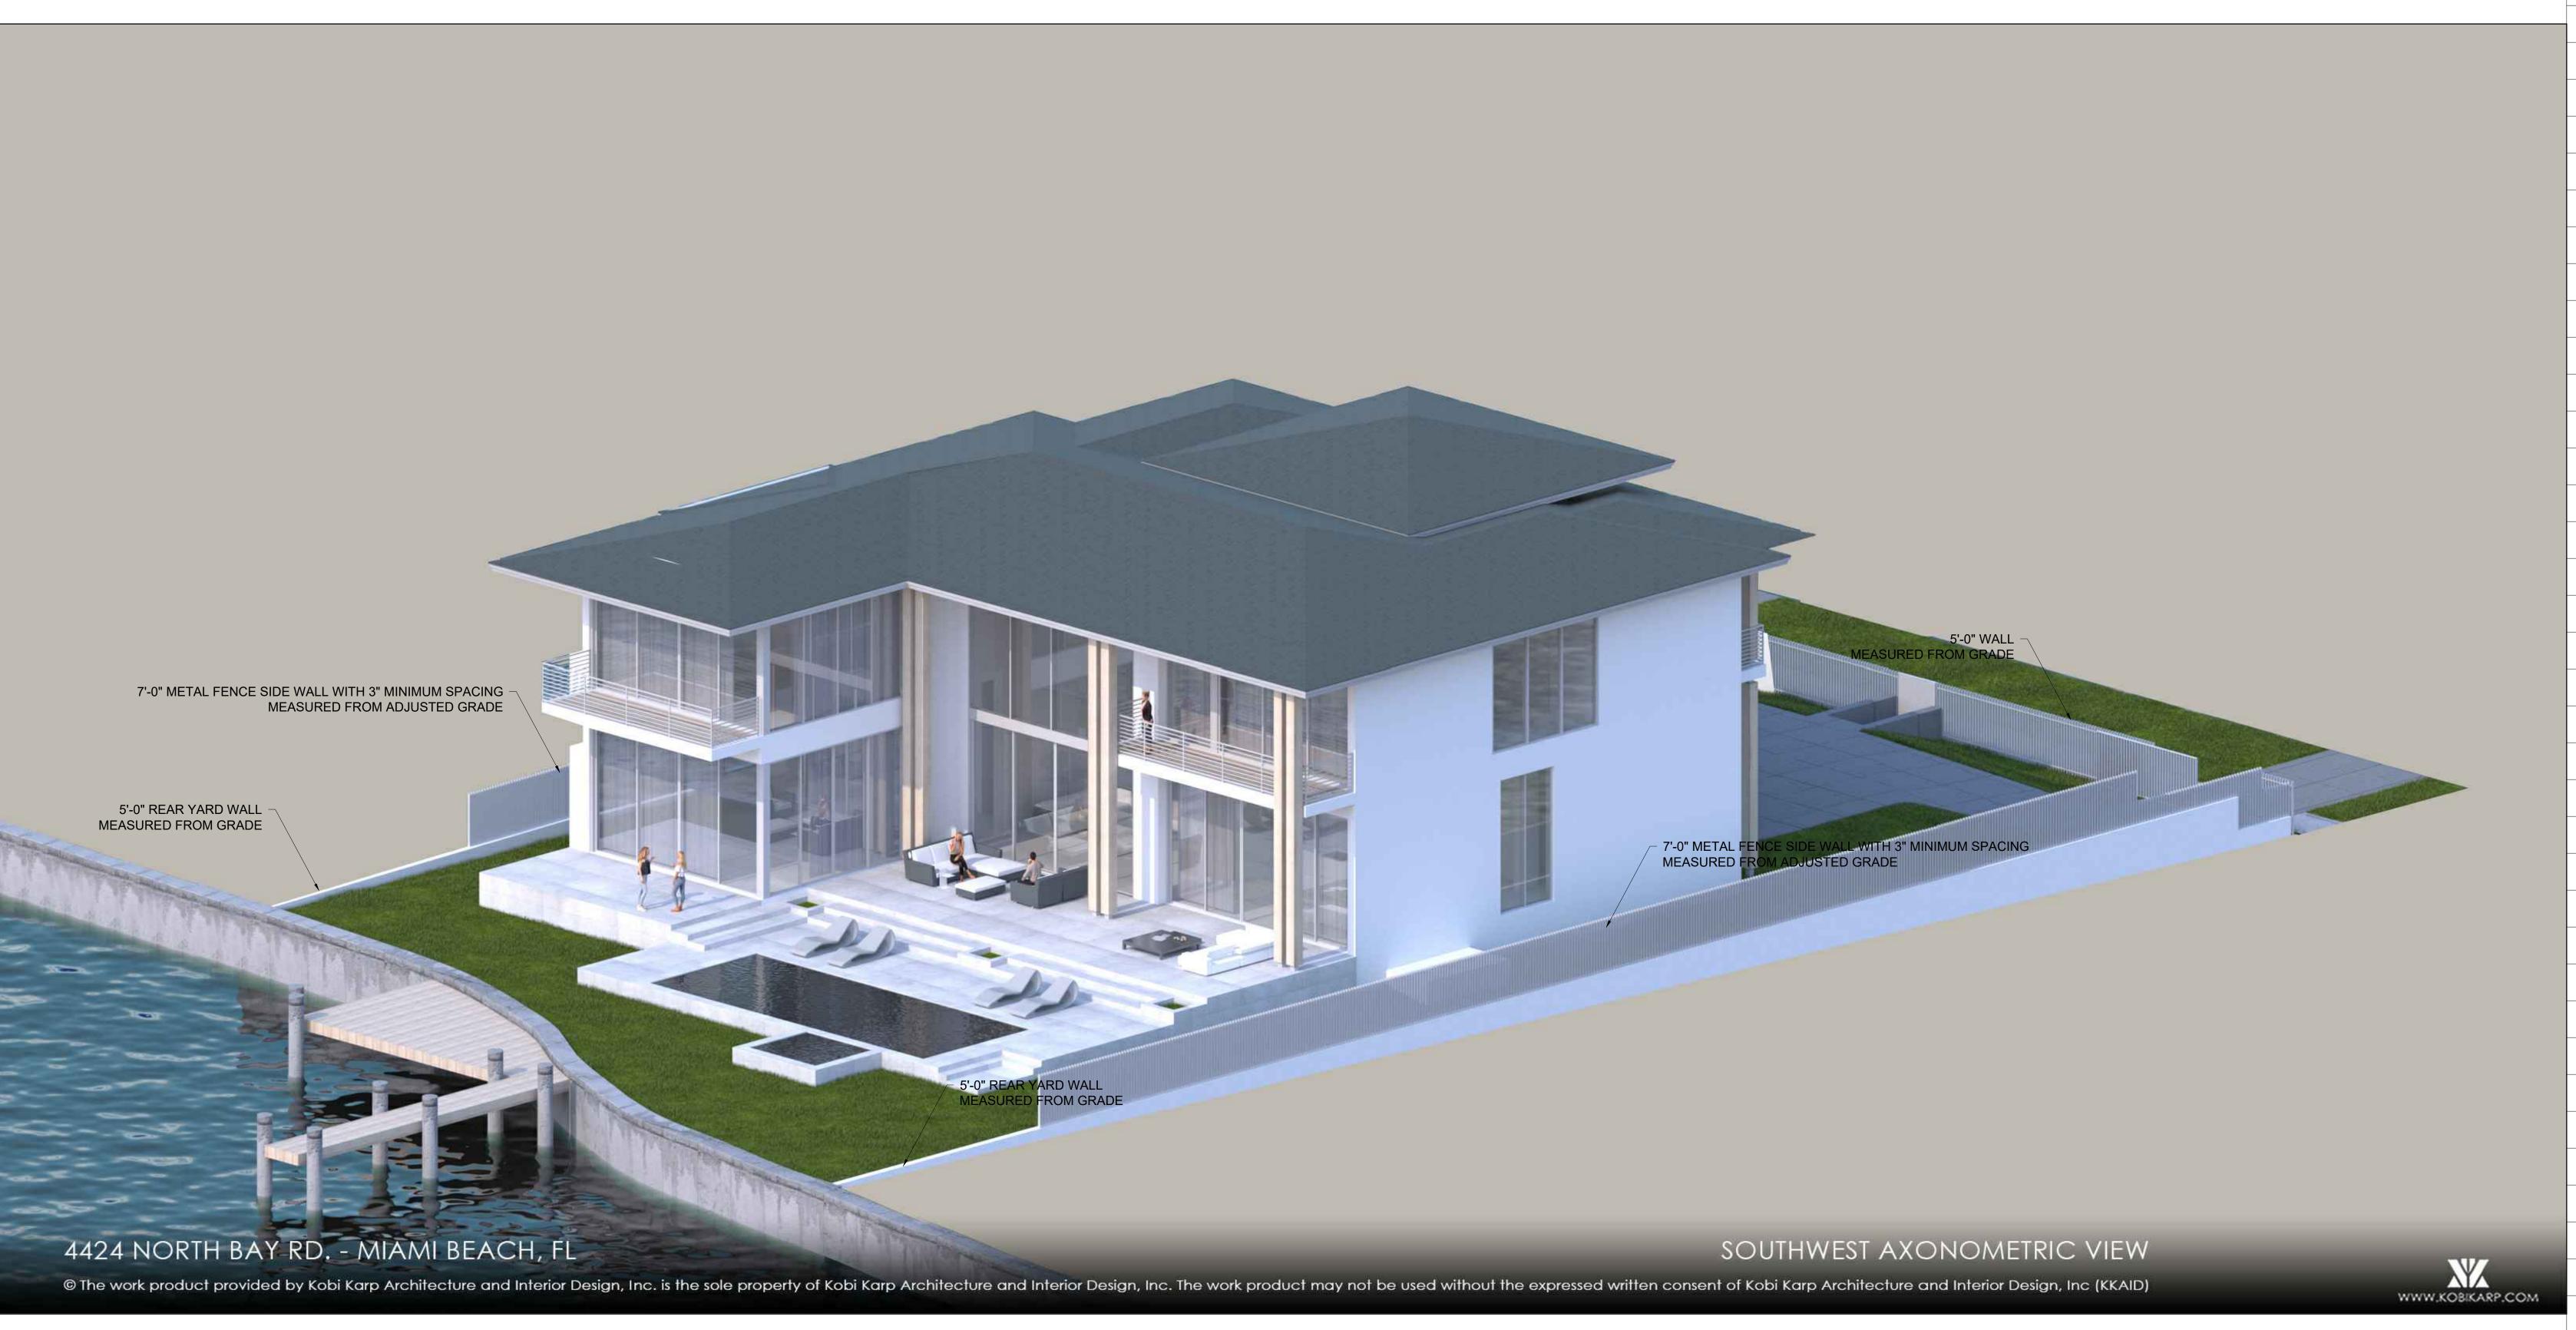

## CASABLANCA

4424 NORTH BAY ROAD MIAMI BEACH, FL 33140

DRB20-0551 FINAL SUBMITTAL - MAY 11, 2020

SCOPE OF WORK: NEW 2-STORY SINGLE FAMILY HOME WITH WAIVER FOR HEIGHT OF SLOPED ROOF, WAIVER FOR ADDITIONAL OPEN SPACE FOR NORTH SIDE.

COVER PAGE

|  | Date:    | 05-11-2020 | Sheet No. |
|--|----------|------------|-----------|
|  | Scale:   |            | A0 (      |
|  | Project: | 2016       | , (0.     |

| SINGLE FAMIL                                               | Y RESIDENTIAL - ZON             | NING DATA SHEET -                                                                                             | FILE no. DRB20 | )-0551                                                                                         |
|------------------------------------------------------------|---------------------------------|---------------------------------------------------------------------------------------------------------------|----------------|------------------------------------------------------------------------------------------------|
| ITEM ZONING INFORMATION #                                  |                                 |                                                                                                               |                |                                                                                                |
| 1 ADDRESS:                                                 | 4424 NORTH BAY ROAD, MIAMI BEAC | CH, FL 33140                                                                                                  |                |                                                                                                |
| 2 FOLIO NUMBER(S):                                         | 02-3222-011-0250                |                                                                                                               |                |                                                                                                |
| 3 BOARD AND FILE NUMBERS:                                  | N/A                             |                                                                                                               |                |                                                                                                |
| 4 YEAR BUILT:                                              | N/A                             | ZONING DISTRICT:                                                                                              |                | RS-3 (SINGLE-FAMILY)                                                                           |
| 5 BASE FLOOD ELEVATION:                                    | 8'-0" NGVD                      | FUTURE GRADE VALUE IN NGVD :                                                                                  |                | N/A                                                                                            |
| 6 GRADE:                                                   | 2.5' NGVD                       | ADJUSTED GRADE :                                                                                              |                | +5.25 NGVD                                                                                     |
| 7 LOT AREA:                                                | 15,856 SF                       | GROUND FLOOR ELEVATION:                                                                                       |                | +10' NGVD                                                                                      |
| 8 LOT WIDTH:                                               | 99'-4"                          | LOT DEPTH:                                                                                                    |                | 160'-4"                                                                                        |
| 9 MAX LOT COVERAGE SF AND % ALLOWED:                       | 4,757 SF (30%)                  | PROPOSED LOT COVERAGE SF AND %:                                                                               |                | 3,894 SF (24.55%)                                                                              |
| 10 EXISTING LOT COVERAGE SF AND %:                         | N/A                             | PROPOSED GARAGE SF:                                                                                           |                | 556 SF (500 SF REDUCTION FOR UNIT SIZE ANI<br>LOT COVERAGE)                                    |
| 11 PROPOSED FRONT YARD OPEN SPACE SF AND %:                | 1,001 SF (50.20%)               | PROPOSED REAR YARD OPEN SPACE SF AI                                                                           | ND %:          | 1,703.5 SF (70.36%)                                                                            |
| 12 MAX UNIT SIZE SF AND % ALLOWED:                         | 7,928 SF (50%)                  | PROPOSED UNIT SIZE SF AND %:                                                                                  |                | 6,988 SF (44.07%)                                                                              |
| 13 EXISTING FIRST FLOOR UNIT SIZE SF AND %:                | N/A                             | PROPOSED FIRST FLOOR UNIT SIZE %:                                                                             |                | 3,867 SF (24.38%)                                                                              |
| 14 EXISTING SECOND FLOOR UNIT SIZE SF AND %:               | N/A                             | PROPOSED SECOND FLOOR VOLUMETRIC UNIT S<br>SF AND %                                                           | SIZE           | N/A                                                                                            |
| 15                                                         | N/A                             | PROPOSED SECOND FLOOR UNIT SIZE SF AND %                                                                      | <b>:</b>       | 3,121 SF (19.68%)                                                                              |
| 16 EXISTING UNIT SIZE                                      | N/A                             | N/A  PROPOSED ROOF FLOOR AREA SF AND % (NOTE:  MAXIMUM IS 25% OF THE ENCLOSED FLOOR AREA  IMMEDIATELY BELOW): |                | N/A                                                                                            |
|                                                            | REQUIRED                        | EXISTING                                                                                                      | PROPOSED       | DEFICIENCIES                                                                                   |
| 17 HEIGHT:                                                 | 24'- FLAT ROOFS                 | N/A                                                                                                           | N/A            | N/A                                                                                            |
|                                                            | 27'- SLOPED ROOFS               | N/A                                                                                                           | 31'-0"         | WAIVER #1: +4'-0"                                                                              |
|                                                            |                                 |                                                                                                               |                | WAIVER #2: TWO STORY ELEVATION DOE NOT MEET FULL REQUIREMENTS OF SID OPEN SPACE ON NORTH SIDE. |
| 18 SETBACKS:                                               |                                 |                                                                                                               |                |                                                                                                |
| 19 FRONT FIRST LEVEL:                                      | 20'-0"                          | N/A                                                                                                           | N/A            | NONE                                                                                           |
| 20 FRONT SECOND LEVEL:                                     | 30'-0"                          | N/A                                                                                                           | 30'-0"         | NONE                                                                                           |
| 21 SIDE 1: NORTH                                           | 12'-5"                          | N/A                                                                                                           | 12'-7"         | NONE                                                                                           |
| 22 SIDE 2: SOUTH                                           | 12'-5"                          | N/A                                                                                                           | 12'-5"         | NONE                                                                                           |
| 23 REAR:                                                   | 24'-1" (15%)                    | N/A                                                                                                           | 25'-0"         | NONE                                                                                           |
| ACCESSORY STRUCTURE SIDE 1:                                | 7'-6"                           | N/A                                                                                                           | N/A            | NONE                                                                                           |
| 24 ACCESSORY STRUCTURE SIDE 2 OR (FACING STREET):          | N/A                             | N/A                                                                                                           | N/A            | NONE                                                                                           |
| 25 ACCESSORY STRUCTURE REAR:                               | N/A                             | N/A                                                                                                           | N/A            | NONE                                                                                           |
| 26 SUM OF SIDE YARD:                                       | 24'-10" (25%)                   | N/A                                                                                                           | 25'-5.5"       | NONE                                                                                           |
| 27 LOCATED WITHIN A LOCAL HISTORIC DISTRICT):              | <u> </u>                        | NO                                                                                                            |                |                                                                                                |
| 28 DESIGNATED AS AN INDIVIDUAL HISTORIC SINGLE FAMILY RESI | DENCE SITE?                     | NO                                                                                                            |                |                                                                                                |
| 29 DETERMINED TO BE ARCHITECTURALLY SIGNIFICANT?           | · · · <b>_</b> · · · · ·        | NO                                                                                                            |                |                                                                                                |