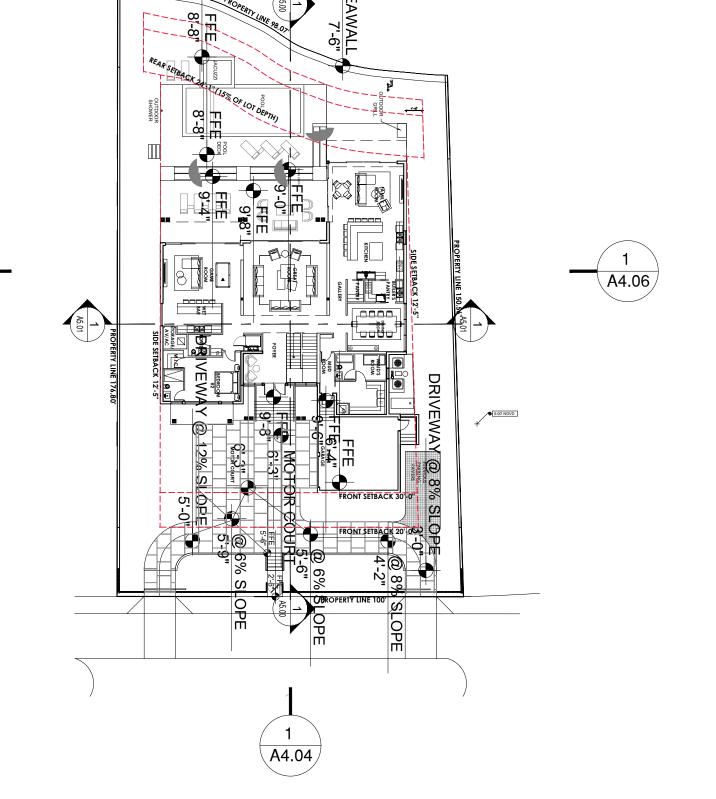

COVER PAGE

|  | Date:    | 05-11-2020 | Sheet No. |
|--|----------|------------|-----------|
|  | Scale:   |            | A0 (      |
|  | Project: | 2016       | , (0.     |

| SINGLE FAMIL                                               | Y RESIDENTIAL - ZON             | NING DATA SHEET -                                                                                             | FILE no. DRB20 | )-0551                                                                                         |
|------------------------------------------------------------|---------------------------------|---------------------------------------------------------------------------------------------------------------|----------------|------------------------------------------------------------------------------------------------|
| ITEM ZONING INFORMATION #                                  |                                 |                                                                                                               |                |                                                                                                |
| 1 ADDRESS:                                                 | 4424 NORTH BAY ROAD, MIAMI BEAC | CH, FL 33140                                                                                                  |                |                                                                                                |
| 2 FOLIO NUMBER(S):                                         | 02-3222-011-0250                |                                                                                                               |                |                                                                                                |
| 3 BOARD AND FILE NUMBERS:                                  | N/A                             |                                                                                                               |                |                                                                                                |
| 4 YEAR BUILT:                                              | N/A                             | ZONING DISTRICT:                                                                                              |                | RS-3 (SINGLE-FAMILY)                                                                           |
| 5 BASE FLOOD ELEVATION:                                    | 8'-0" NGVD                      | FUTURE GRADE VALUE IN NGVD :                                                                                  |                | N/A                                                                                            |
| 6 GRADE:                                                   | 2.5' NGVD                       | ADJUSTED GRADE :                                                                                              |                | +5.25 NGVD                                                                                     |
| 7 LOT AREA:                                                | 15,856 SF                       | GROUND FLOOR ELEVATION:                                                                                       |                | +10' NGVD                                                                                      |
| 8 LOT WIDTH:                                               | 99'-4"                          | LOT DEPTH:                                                                                                    |                | 160'-4"                                                                                        |
| 9 MAX LOT COVERAGE SF AND % ALLOWED:                       | 4,757 SF (30%)                  | PROPOSED LOT COVERAGE SF AND %:                                                                               |                | 3,894 SF (24.55%)                                                                              |
| 10 EXISTING LOT COVERAGE SF AND %:                         | N/A                             | PROPOSED GARAGE SF:                                                                                           |                | 556 SF (500 SF REDUCTION FOR UNIT SIZE ANI<br>LOT COVERAGE)                                    |
| 11 PROPOSED FRONT YARD OPEN SPACE SF AND %:                | 1,001 SF (50.20%)               | PROPOSED REAR YARD OPEN SPACE SF AI                                                                           | ND %:          | 1,703.5 SF (70.36%)                                                                            |
| 12 MAX UNIT SIZE SF AND % ALLOWED:                         | 7,928 SF (50%)                  | PROPOSED UNIT SIZE SF AND %:                                                                                  |                | 6,988 SF (44.07%)                                                                              |
| 13 EXISTING FIRST FLOOR UNIT SIZE SF AND %:                | N/A                             | PROPOSED FIRST FLOOR UNIT SIZE %:                                                                             |                | 3,867 SF (24.38%)                                                                              |
| 14 EXISTING SECOND FLOOR UNIT SIZE SF AND %:               | N/A                             | PROPOSED SECOND FLOOR VOLUMETRIC UNIT S<br>SF AND %                                                           | SIZE           | N/A                                                                                            |
| 15                                                         | N/A                             | PROPOSED SECOND FLOOR UNIT SIZE SF AND %                                                                      | <b>:</b>       | 3,121 SF (19.68%)                                                                              |
| 16 EXISTING UNIT SIZE                                      | N/A                             | N/A  PROPOSED ROOF FLOOR AREA SF AND % (NOTE:  MAXIMUM IS 25% OF THE ENCLOSED FLOOR AREA  IMMEDIATELY BELOW): |                | N/A                                                                                            |
|                                                            | REQUIRED                        | EXISTING                                                                                                      | PROPOSED       | DEFICIENCIES                                                                                   |
| 17 HEIGHT:                                                 | 24'- FLAT ROOFS                 | N/A                                                                                                           | N/A            | N/A                                                                                            |
|                                                            | 27'- SLOPED ROOFS               | N/A                                                                                                           | 31'-0"         | WAIVER #1: +4'-0"                                                                              |
|                                                            |                                 |                                                                                                               |                | WAIVER #2: TWO STORY ELEVATION DOE NOT MEET FULL REQUIREMENTS OF SID OPEN SPACE ON NORTH SIDE. |
| 18 SETBACKS:                                               |                                 |                                                                                                               |                |                                                                                                |
| 19 FRONT FIRST LEVEL:                                      | 20'-0"                          | N/A                                                                                                           | N/A            | NONE                                                                                           |
| 20 FRONT SECOND LEVEL:                                     | 30'-0"                          | N/A                                                                                                           | 30'-0"         | NONE                                                                                           |
| 21 SIDE 1: NORTH                                           | 12'-5"                          | N/A                                                                                                           | 12'-7"         | NONE                                                                                           |
| 22 SIDE 2: SOUTH                                           | 12'-5"                          | N/A                                                                                                           | 12'-5"         | NONE                                                                                           |
| 23 REAR:                                                   | 24'-1" (15%)                    | N/A                                                                                                           | 25'-0"         | NONE                                                                                           |
| ACCESSORY STRUCTURE SIDE 1:                                | 7'-6"                           | N/A                                                                                                           | N/A            | NONE                                                                                           |
| 24 ACCESSORY STRUCTURE SIDE 2 OR (FACING STREET):          | N/A                             | N/A                                                                                                           | N/A            | NONE                                                                                           |
| 25 ACCESSORY STRUCTURE REAR:                               | N/A                             | N/A                                                                                                           | N/A            | NONE                                                                                           |
| 26 SUM OF SIDE YARD:                                       | 24'-10" (25%)                   | N/A                                                                                                           | 25'-5.5"       | NONE                                                                                           |
| 27 LOCATED WITHIN A LOCAL HISTORIC DISTRICT):              | <u> </u>                        | NO                                                                                                            |                |                                                                                                |
| 28 DESIGNATED AS AN INDIVIDUAL HISTORIC SINGLE FAMILY RESI | DENCE SITE?                     | NO                                                                                                            |                |                                                                                                |
| 29 DETERMINED TO BE ARCHITECTURALLY SIGNIFICANT?           | · · · <b>_</b> · · · · ·        | NO                                                                                                            |                |                                                                                                |

NOTES: IF NOT APPLICABLE WRITE N/A

LEGAL DESCRIPTION
LOT 29, BLOCK 1, NAUTILUS SUBDIVISION, ACCORDING TO THE PLAT THEREOF, AS RECORDED IN PLAT BOOK 8, PAGE 95, OF THE PUBLIC RECORDS OF MIAMI-DADE COUNTY, FLORIDA.

NOTHING SHALL BE ERECTED, PLACED, PARKED, PLANTED, OR ALLOWED TO GROW IN SUCH A MANNER WITHIN A 15'-0" TRIANGLE OF VISIBILITY SO AS TO MATERIALLY IMPEDE VISION BETWEEN A HEIGHT OF 2'-0" AND 8'-0" ABOVE AVERAGE GRADE (2.5' N.G.V.D.) MEASURED AT THE DRIVEWAY OR AT THE TRIANGLE OF VISIBILITY AND INTERSECTION

THE SIDE OF THE PROPERTY SHALL BE GRADED IN A MANNER TO RETAIN ALL

RAINWATER ON THE PROPERTY WITH THE USE OF INTERCEPTOR SWALES AROUND THE PERIMETER OF THE SITE WITH NO ENCROACHMENT OVER ADJACENT PROPERTIES AND THE AREA ADJACENT TO THE CANAL WILL BE GRADED TO PREVENT DIRECT OVERLAND DISCHARGE OF STORMWATER INTO THE CANAL