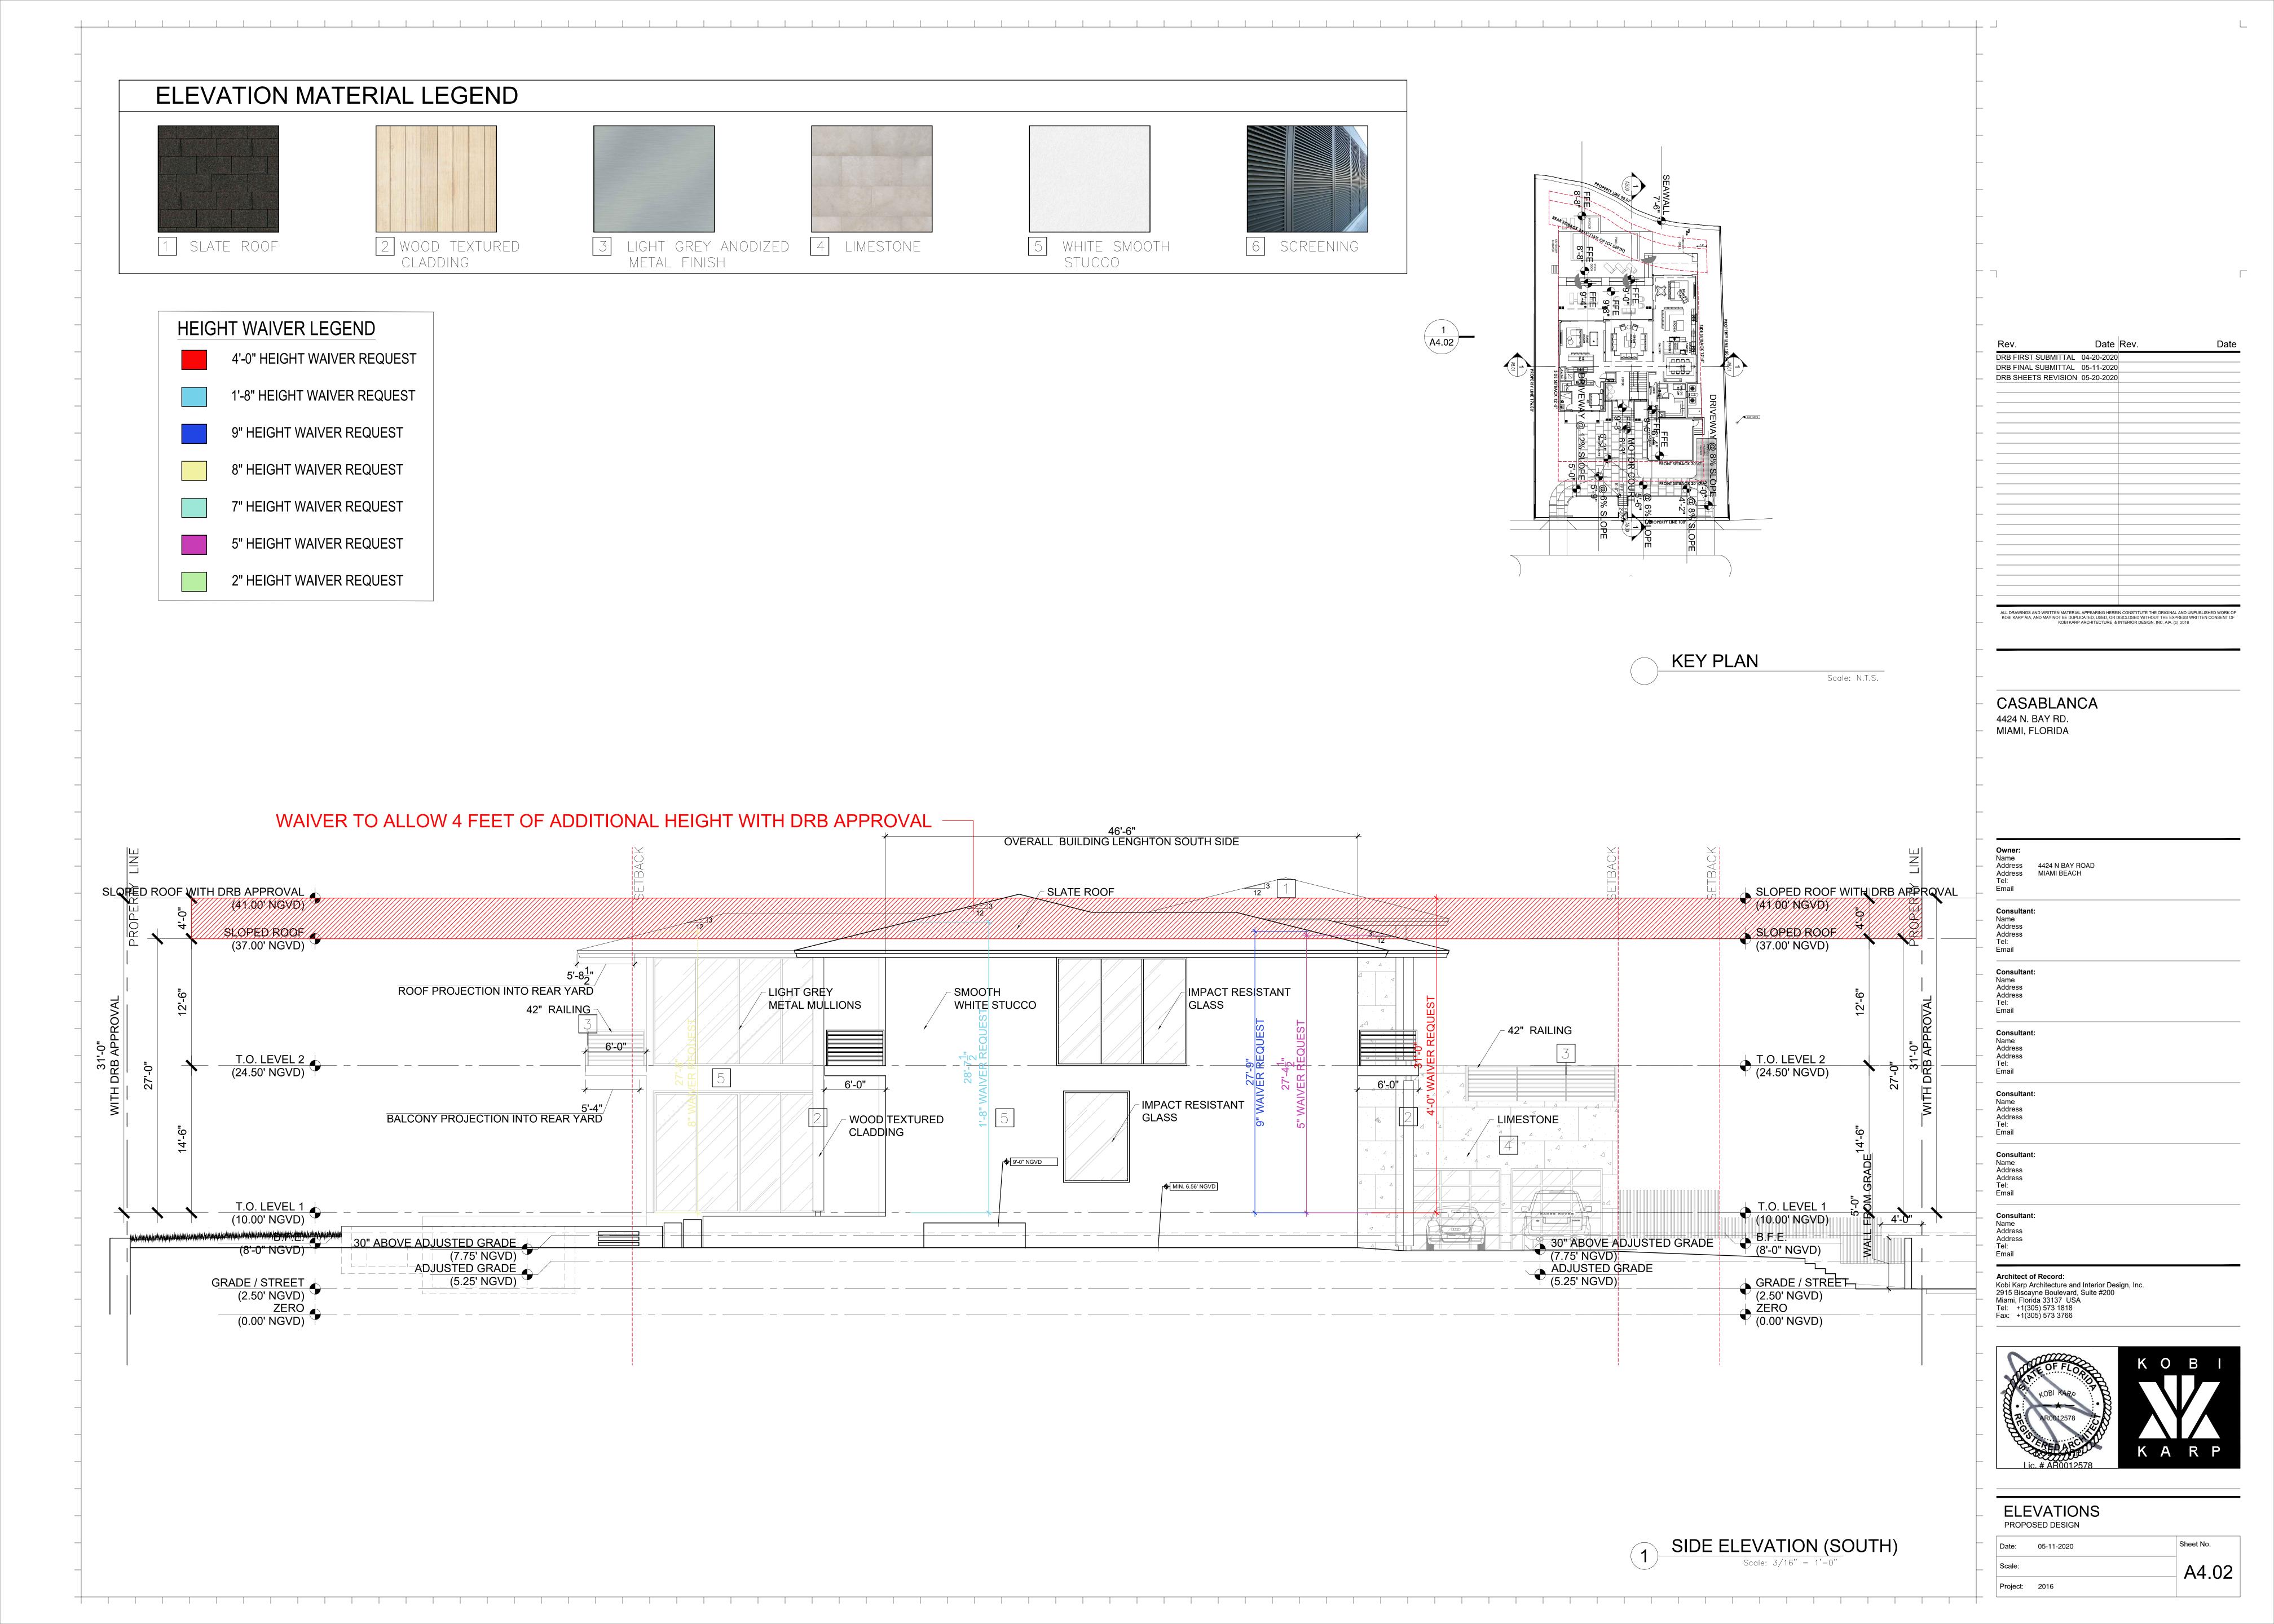

## CASABLANCA

4424 NORTH BAY ROAD MIAMI BEACH, FL 33140

DRB20-0551 FINAL SUBMITTAL - MAY 11, 2020

SCOPE OF WORK: NEW 2-STORY SINGLE FAMILY HOME WITH WAIVER FOR HEIGHT OF SLOPED ROOF, WAIVER FOR ADDITIONAL OPEN SPACE FOR NORTH SIDE.

COVER PAGE

|  | Date:    | 05-11-2020 | Sheet No. |
|--|----------|------------|-----------|
|  | Scale:   |            | A0 (      |
|  | Project: | 2016       | , (0.     |

| SINGLE FAMIL                                               | Y RESIDENTIAL - ZON             | NING DATA SHEET -                                                                                             | FILE no. DRB20 | )-0551                                                                                         |
|------------------------------------------------------------|---------------------------------|---------------------------------------------------------------------------------------------------------------|----------------|------------------------------------------------------------------------------------------------|
| ITEM ZONING INFORMATION #                                  |                                 |                                                                                                               |                |                                                                                                |
| 1 ADDRESS:                                                 | 4424 NORTH BAY ROAD, MIAMI BEAC | CH, FL 33140                                                                                                  |                |                                                                                                |
| 2 FOLIO NUMBER(S):                                         | 02-3222-011-0250                |                                                                                                               |                |                                                                                                |
| 3 BOARD AND FILE NUMBERS:                                  | N/A                             |                                                                                                               |                |                                                                                                |
| 4 YEAR BUILT:                                              | N/A                             | ZONING DISTRICT:                                                                                              |                | RS-3 (SINGLE-FAMILY)                                                                           |
| 5 BASE FLOOD ELEVATION:                                    | 8'-0" NGVD                      | FUTURE GRADE VALUE IN NGVD :                                                                                  |                | N/A                                                                                            |
| 6 GRADE:                                                   | 2.5' NGVD                       | ADJUSTED GRADE :                                                                                              |                | +5.25 NGVD                                                                                     |
| 7 LOT AREA:                                                | 15,856 SF                       | GROUND FLOOR ELEVATION:                                                                                       |                | +10' NGVD                                                                                      |
| 8 LOT WIDTH:                                               | 99'-4"                          | LOT DEPTH:                                                                                                    |                | 160'-4"                                                                                        |
| 9 MAX LOT COVERAGE SF AND % ALLOWED:                       | 4,757 SF (30%)                  | PROPOSED LOT COVERAGE SF AND %:                                                                               |                | 3,894 SF (24.55%)                                                                              |
| 10 EXISTING LOT COVERAGE SF AND %:                         | N/A                             | PROPOSED GARAGE SF:                                                                                           |                | 556 SF (500 SF REDUCTION FOR UNIT SIZE ANI<br>LOT COVERAGE)                                    |
| 11 PROPOSED FRONT YARD OPEN SPACE SF AND %:                | 1,001 SF (50.20%)               | PROPOSED REAR YARD OPEN SPACE SF AI                                                                           | ND %:          | 1,703.5 SF (70.36%)                                                                            |
| 12 MAX UNIT SIZE SF AND % ALLOWED:                         | 7,928 SF (50%)                  | PROPOSED UNIT SIZE SF AND %:                                                                                  |                | 6,988 SF (44.07%)                                                                              |
| 13 EXISTING FIRST FLOOR UNIT SIZE SF AND %:                | N/A                             | PROPOSED FIRST FLOOR UNIT SIZE %:                                                                             |                | 3,867 SF (24.38%)                                                                              |
| 14 EXISTING SECOND FLOOR UNIT SIZE SF AND %:               | N/A                             | PROPOSED SECOND FLOOR VOLUMETRIC UNIT S<br>SF AND %                                                           | SIZE           | N/A                                                                                            |
| 15                                                         | N/A                             | PROPOSED SECOND FLOOR UNIT SIZE SF AND %                                                                      | <b>:</b>       | 3,121 SF (19.68%)                                                                              |
| 16 EXISTING UNIT SIZE                                      | N/A                             | N/A  PROPOSED ROOF FLOOR AREA SF AND % (NOTE:  MAXIMUM IS 25% OF THE ENCLOSED FLOOR AREA  IMMEDIATELY BELOW): |                | N/A                                                                                            |
|                                                            | REQUIRED                        | EXISTING                                                                                                      | PROPOSED       | DEFICIENCIES                                                                                   |
| 17 HEIGHT:                                                 | 24'- FLAT ROOFS                 | N/A                                                                                                           | N/A            | N/A                                                                                            |
|                                                            | 27'- SLOPED ROOFS               | N/A                                                                                                           | 31'-0"         | WAIVER #1: +4'-0"                                                                              |
|                                                            |                                 |                                                                                                               |                | WAIVER #2: TWO STORY ELEVATION DOE NOT MEET FULL REQUIREMENTS OF SID OPEN SPACE ON NORTH SIDE. |
| 18 SETBACKS:                                               |                                 |                                                                                                               |                |                                                                                                |
| 19 FRONT FIRST LEVEL:                                      | 20'-0"                          | N/A                                                                                                           | N/A            | NONE                                                                                           |
| 20 FRONT SECOND LEVEL:                                     | 30'-0"                          | N/A                                                                                                           | 30'-0"         | NONE                                                                                           |
| 21 SIDE 1: NORTH                                           | 12'-5"                          | N/A                                                                                                           | 12'-7"         | NONE                                                                                           |
| 22 SIDE 2: SOUTH                                           | 12'-5"                          | N/A                                                                                                           | 12'-5"         | NONE                                                                                           |
| 23 REAR:                                                   | 24'-1" (15%)                    | N/A                                                                                                           | 25'-0"         | NONE                                                                                           |
| ACCESSORY STRUCTURE SIDE 1:                                | 7'-6"                           | N/A                                                                                                           | N/A            | NONE                                                                                           |
| 24 ACCESSORY STRUCTURE SIDE 2 OR (FACING STREET):          | N/A                             | N/A                                                                                                           | N/A            | NONE                                                                                           |
| 25 ACCESSORY STRUCTURE REAR:                               | N/A                             | N/A                                                                                                           | N/A            | NONE                                                                                           |
| 26 SUM OF SIDE YARD:                                       | 24'-10" (25%)                   | N/A                                                                                                           | 25'-5.5"       | NONE                                                                                           |
| 27 LOCATED WITHIN A LOCAL HISTORIC DISTRICT):              | <u> </u>                        | NO                                                                                                            |                |                                                                                                |
| 28 DESIGNATED AS AN INDIVIDUAL HISTORIC SINGLE FAMILY RESI | DENCE SITE?                     | NO                                                                                                            |                |                                                                                                |
| 29 DETERMINED TO BE ARCHITECTURALLY SIGNIFICANT?           | · · · <b>_</b> · · · · ·        | NO                                                                                                            |                |                                                                                                |