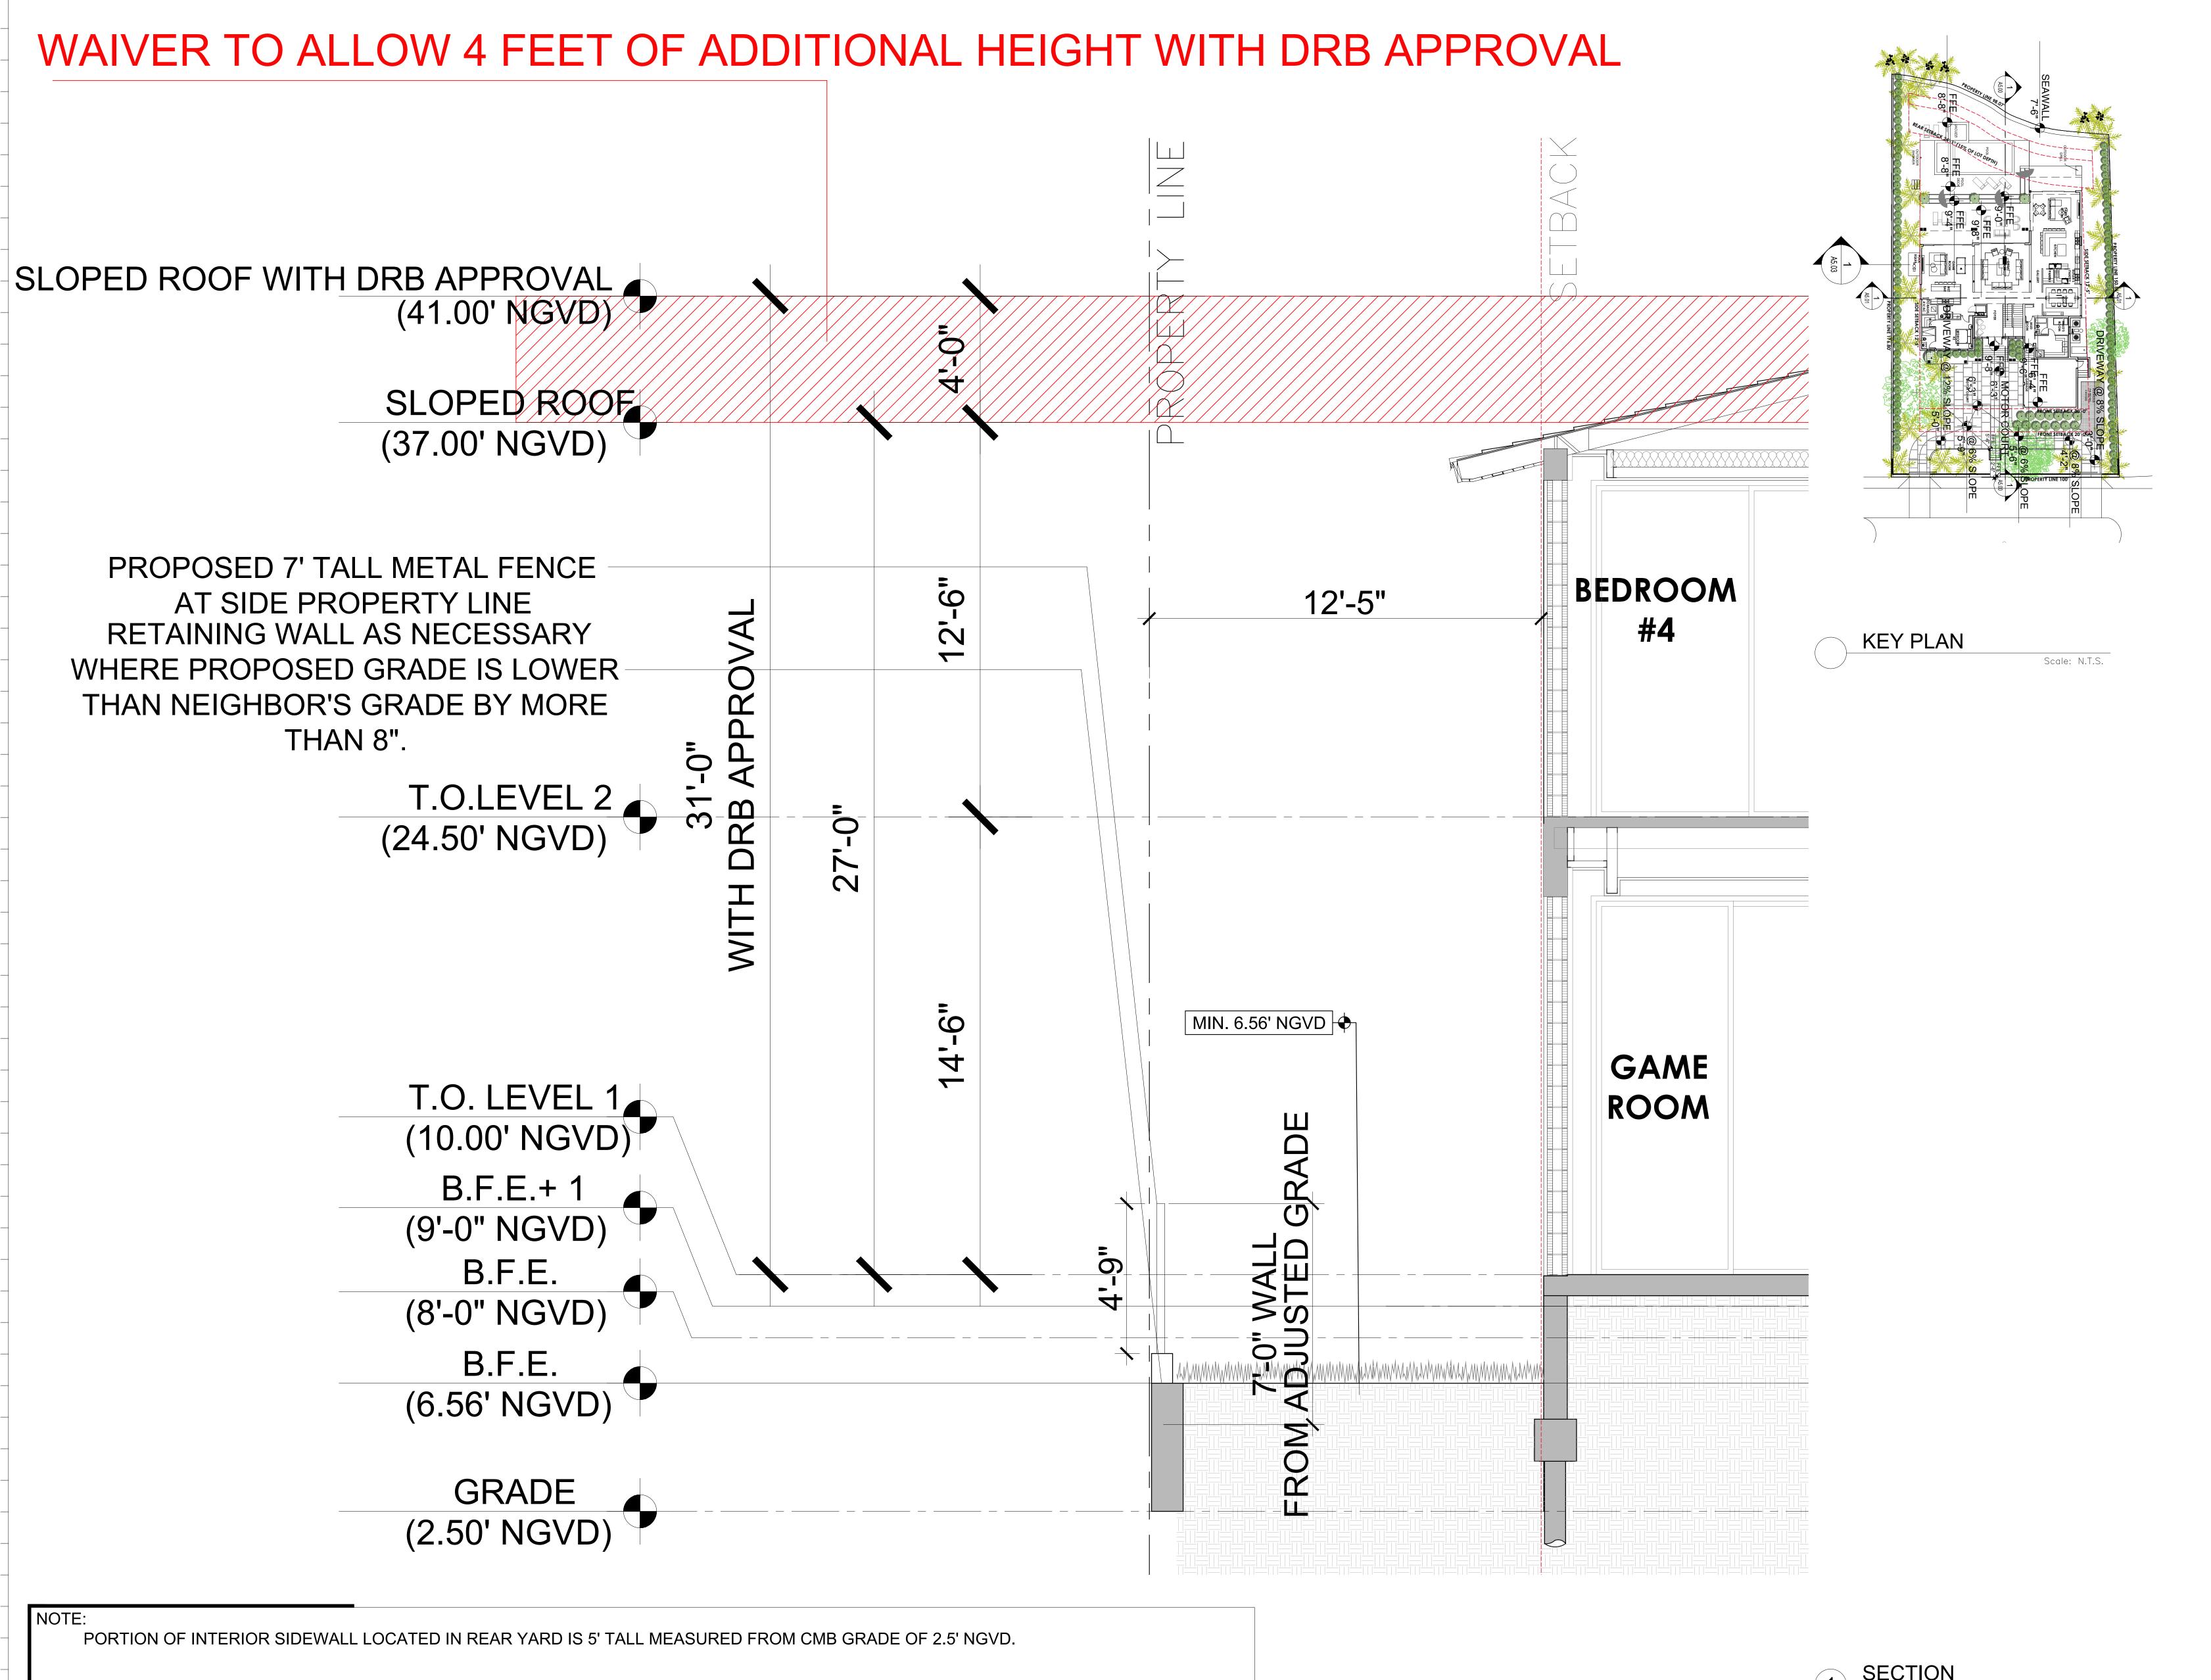

## CASABLANCA

4424 NORTH BAY ROAD MIAMI BEACH, FL 33140

DRB20-0551 FINAL SUBMITTAL - MAY 11, 2020

SCOPE OF WORK: NEW 2-STORY SINGLE FAMILY HOME WITH WAIVER FOR HEIGHT OF SLOPED ROOF, WAIVER FOR ADDITIONAL OPEN SPACE FOR NORTH SIDE.

COVER PAGE

|  | Date:    | 05-11-2020 | Sheet No. |
|--|----------|------------|-----------|
|  | Scale:   |            | A0 (      |
|  | Project: | 2016       | , (0.     |

| SINGLE FAMIL                                               | Y RESIDENTIAL - ZON             | NING DATA SHEET -                                                                                             | FILE no. DRB20 | )-0551                                                                                         |
|------------------------------------------------------------|---------------------------------|---------------------------------------------------------------------------------------------------------------|----------------|------------------------------------------------------------------------------------------------|
| ITEM ZONING INFORMATION #                                  |                                 |                                                                                                               |                |                                                                                                |
| 1 ADDRESS:                                                 | 4424 NORTH BAY ROAD, MIAMI BEAC | CH, FL 33140                                                                                                  |                |                                                                                                |
| 2 FOLIO NUMBER(S):                                         | 02-3222-011-0250                |                                                                                                               |                |                                                                                                |
| 3 BOARD AND FILE NUMBERS:                                  | N/A                             |                                                                                                               |                |                                                                                                |
| 4 YEAR BUILT:                                              | N/A                             | ZONING DISTRICT:                                                                                              |                | RS-3 (SINGLE-FAMILY)                                                                           |
| 5 BASE FLOOD ELEVATION:                                    | 8'-0" NGVD                      | FUTURE GRADE VALUE IN NGVD :                                                                                  |                | N/A                                                                                            |
| 6 GRADE:                                                   | 2.5' NGVD                       | ADJUSTED GRADE :                                                                                              |                | +5.25 NGVD                                                                                     |
| 7 LOT AREA:                                                | 15,856 SF                       | GROUND FLOOR ELEVATION:                                                                                       |                | +10' NGVD                                                                                      |
| 8 LOT WIDTH:                                               | 99'-4"                          | LOT DEPTH:                                                                                                    |                | 160'-4"                                                                                        |
| 9 MAX LOT COVERAGE SF AND % ALLOWED:                       | 4,757 SF (30%)                  | PROPOSED LOT COVERAGE SF AND %:                                                                               |                | 3,894 SF (24.55%)                                                                              |
| 10 EXISTING LOT COVERAGE SF AND %:                         | N/A                             | PROPOSED GARAGE SF:                                                                                           |                | 556 SF (500 SF REDUCTION FOR UNIT SIZE ANI<br>LOT COVERAGE)                                    |
| 11 PROPOSED FRONT YARD OPEN SPACE SF AND %:                | 1,001 SF (50.20%)               | PROPOSED REAR YARD OPEN SPACE SF AI                                                                           | ND %:          | 1,703.5 SF (70.36%)                                                                            |
| 12 MAX UNIT SIZE SF AND % ALLOWED:                         | 7,928 SF (50%)                  | PROPOSED UNIT SIZE SF AND %:                                                                                  |                | 6,988 SF (44.07%)                                                                              |
| 13 EXISTING FIRST FLOOR UNIT SIZE SF AND %:                | N/A                             | PROPOSED FIRST FLOOR UNIT SIZE %:                                                                             |                | 3,867 SF (24.38%)                                                                              |
| 14 EXISTING SECOND FLOOR UNIT SIZE SF AND %:               | N/A                             | PROPOSED SECOND FLOOR VOLUMETRIC UNIT S<br>SF AND %                                                           | SIZE           | N/A                                                                                            |
| 15                                                         | N/A                             | PROPOSED SECOND FLOOR UNIT SIZE SF AND %                                                                      | <b>:</b>       | 3,121 SF (19.68%)                                                                              |
| 16 EXISTING UNIT SIZE                                      | N/A                             | N/A  PROPOSED ROOF FLOOR AREA SF AND % (NOTE:  MAXIMUM IS 25% OF THE ENCLOSED FLOOR AREA  IMMEDIATELY BELOW): |                | N/A                                                                                            |
|                                                            | REQUIRED                        | EXISTING                                                                                                      | PROPOSED       | DEFICIENCIES                                                                                   |
| 17 HEIGHT:                                                 | 24'- FLAT ROOFS                 | N/A                                                                                                           | N/A            | N/A                                                                                            |
|                                                            | 27'- SLOPED ROOFS               | N/A                                                                                                           | 31'-0"         | WAIVER #1: +4'-0"                                                                              |
|                                                            |                                 |                                                                                                               |                | WAIVER #2: TWO STORY ELEVATION DOE NOT MEET FULL REQUIREMENTS OF SID OPEN SPACE ON NORTH SIDE. |
| 18 SETBACKS:                                               |                                 |                                                                                                               |                |                                                                                                |
| 19 FRONT FIRST LEVEL:                                      | 20'-0"                          | N/A                                                                                                           | N/A            | NONE                                                                                           |
| 20 FRONT SECOND LEVEL:                                     | 30'-0"                          | N/A                                                                                                           | 30'-0"         | NONE                                                                                           |
| 21 SIDE 1: NORTH                                           | 12'-5"                          | N/A                                                                                                           | 12'-7"         | NONE                                                                                           |
| 22 SIDE 2: SOUTH                                           | 12'-5"                          | N/A                                                                                                           | 12'-5"         | NONE                                                                                           |
| 23 REAR:                                                   | 24'-1" (15%)                    | N/A                                                                                                           | 25'-0"         | NONE                                                                                           |
| ACCESSORY STRUCTURE SIDE 1:                                | 7'-6"                           | N/A                                                                                                           | N/A            | NONE                                                                                           |
| 24 ACCESSORY STRUCTURE SIDE 2 OR (FACING STREET):          | N/A                             | N/A                                                                                                           | N/A            | NONE                                                                                           |
| 25 ACCESSORY STRUCTURE REAR:                               | N/A                             | N/A                                                                                                           | N/A            | NONE                                                                                           |
| 26 SUM OF SIDE YARD:                                       | 24'-10" (25%)                   | N/A                                                                                                           | 25'-5.5"       | NONE                                                                                           |
| 27 LOCATED WITHIN A LOCAL HISTORIC DISTRICT):              | <u> </u>                        | NO                                                                                                            |                |                                                                                                |
| 28 DESIGNATED AS AN INDIVIDUAL HISTORIC SINGLE FAMILY RESI | DENCE SITE?                     | NO                                                                                                            |                |                                                                                                |
| 29 DETERMINED TO BE ARCHITECTURALLY SIGNIFICANT?           | · · · <b>_</b> · · · · ·        | NO                                                                                                            |                |                                                                                                |