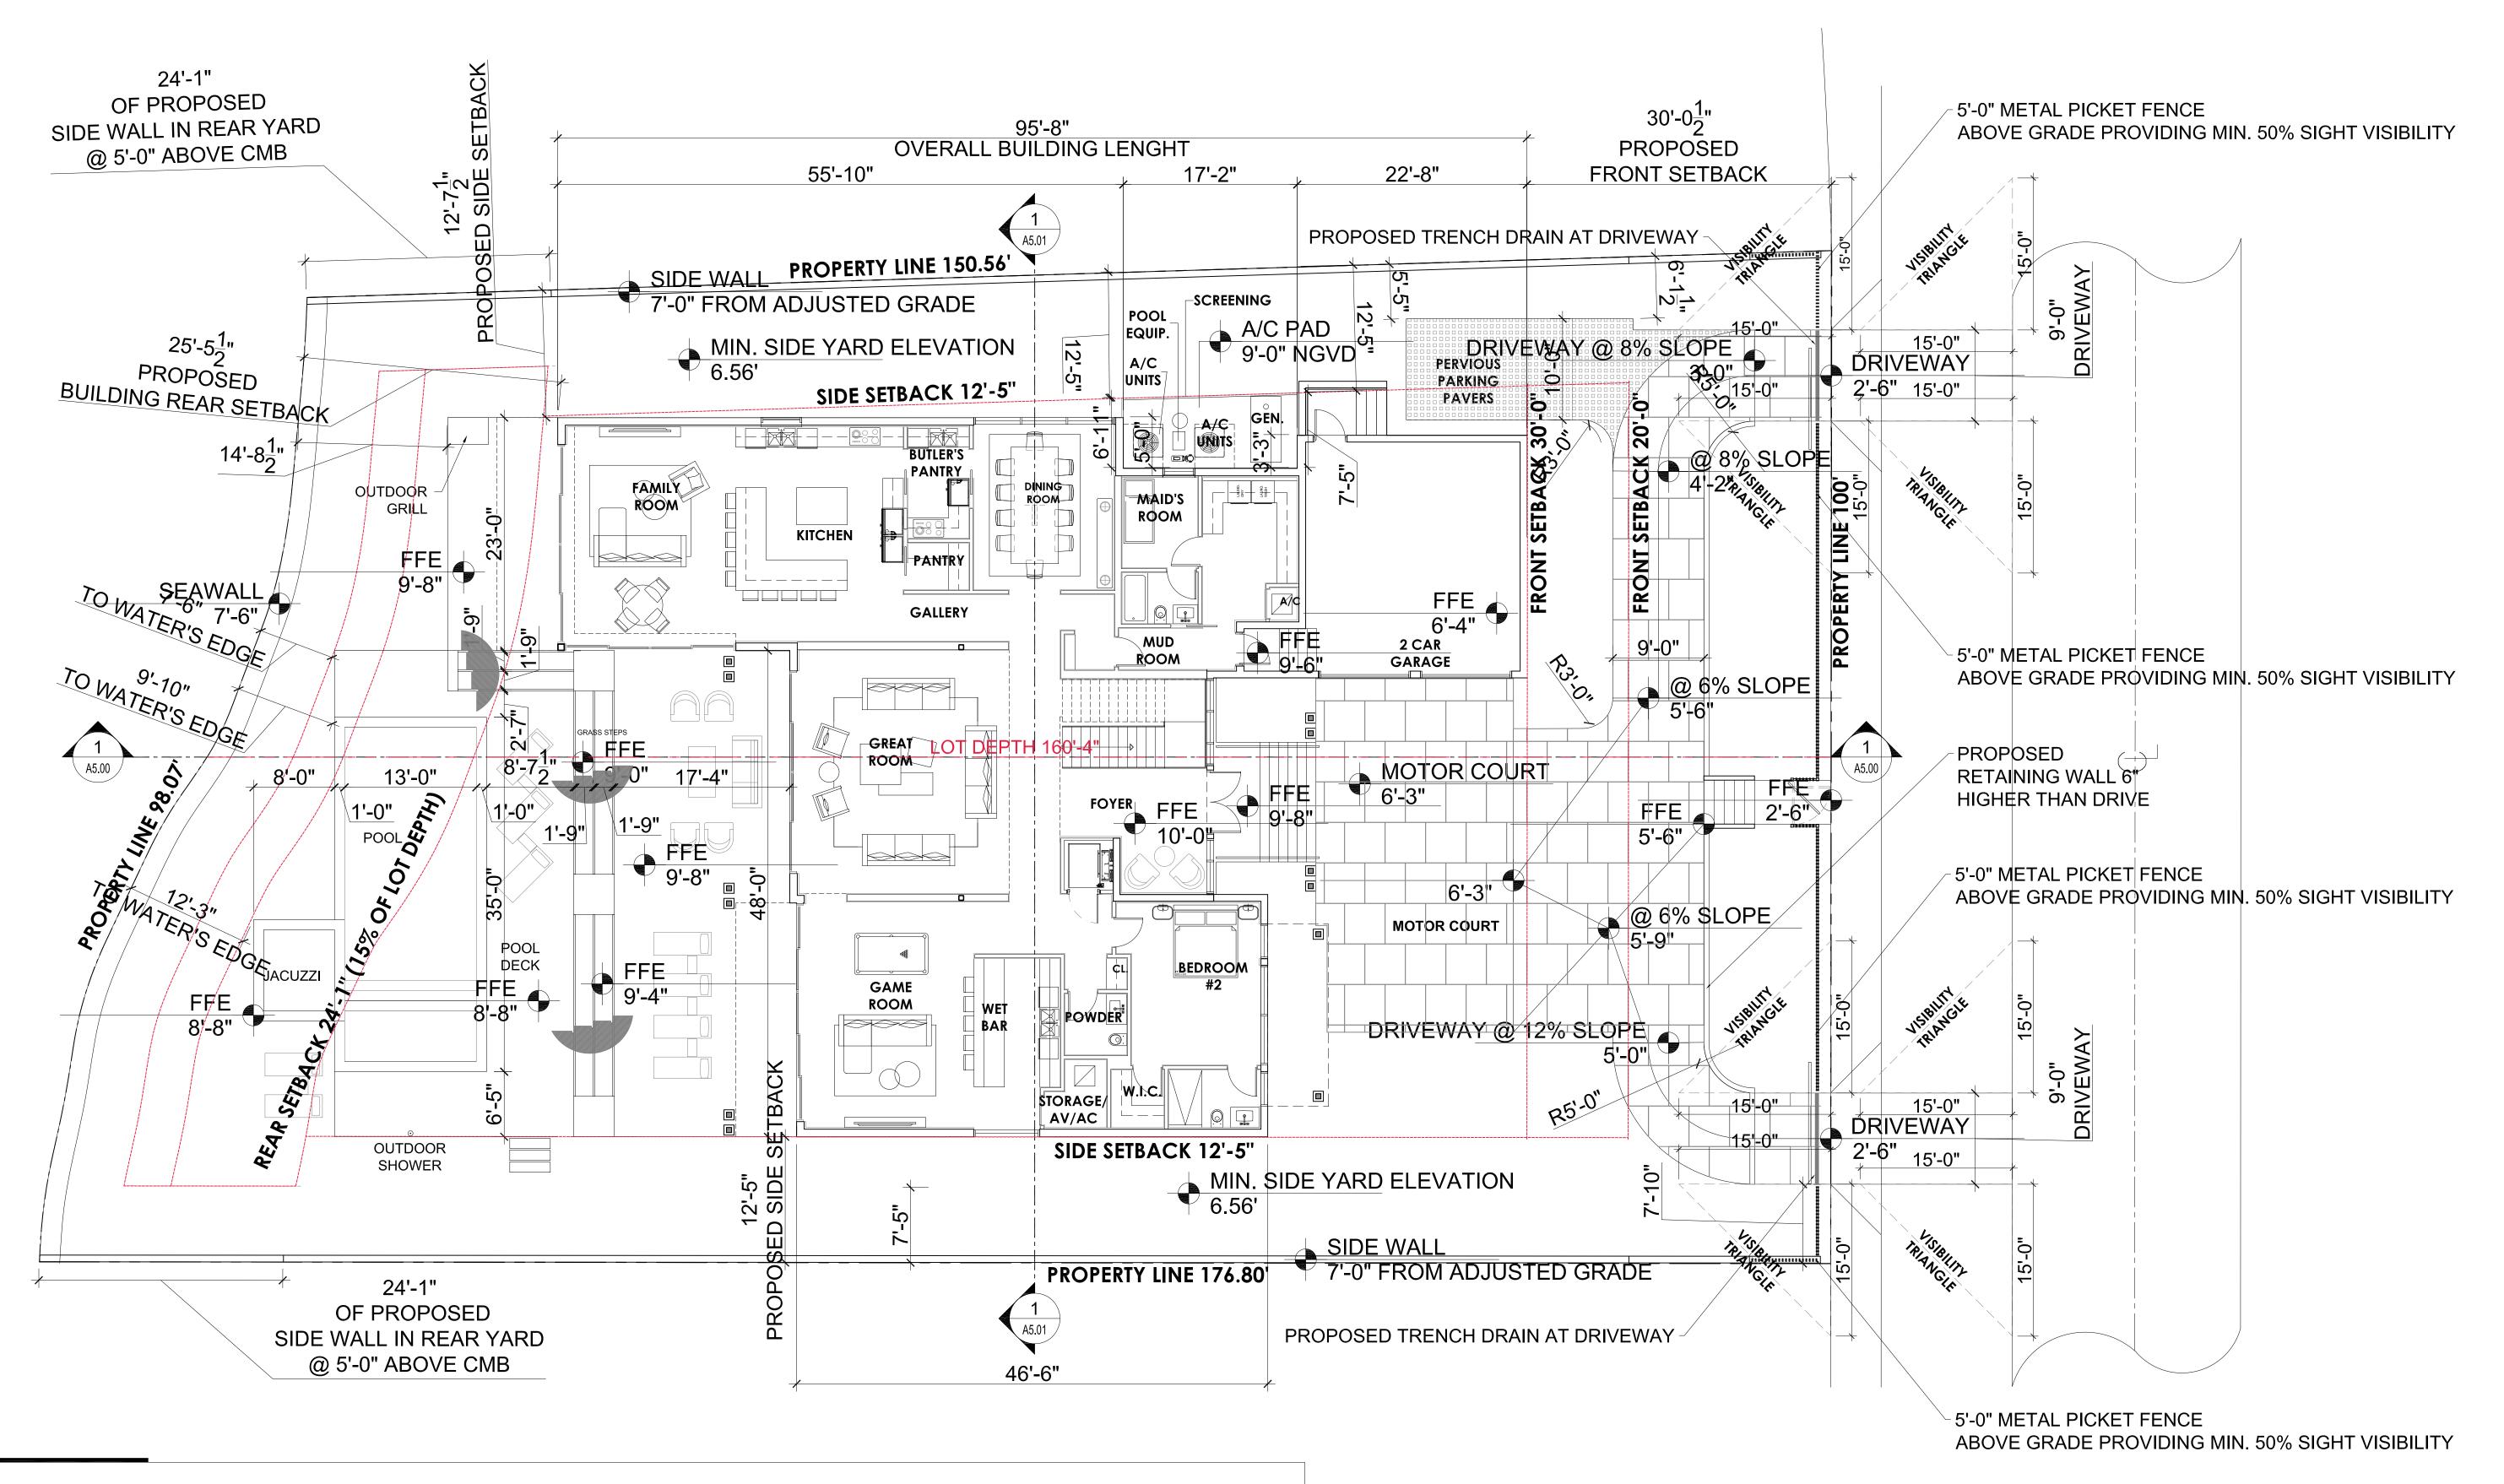

COVER PAGE

|  | Date:    | 05-11-2020 | Sheet No. |
|--|----------|------------|-----------|
|  | Scale:   |            | A0 (      |
|  | Project: | 2016       | , (0.     |

| SINGLE FAMIL                                               | Y RESIDENTIAL - ZON             | NING DATA SHEET -                                                                                             | FILE no. DRB20 | )-0551                                                                                         |
|------------------------------------------------------------|---------------------------------|---------------------------------------------------------------------------------------------------------------|----------------|------------------------------------------------------------------------------------------------|
| ITEM ZONING INFORMATION #                                  |                                 |                                                                                                               |                |                                                                                                |
| 1 ADDRESS:                                                 | 4424 NORTH BAY ROAD, MIAMI BEAC | CH, FL 33140                                                                                                  |                |                                                                                                |
| 2 FOLIO NUMBER(S):                                         | 02-3222-011-0250                |                                                                                                               |                |                                                                                                |
| 3 BOARD AND FILE NUMBERS:                                  | N/A                             |                                                                                                               |                |                                                                                                |
| 4 YEAR BUILT:                                              | N/A                             | ZONING DISTRICT:                                                                                              |                | RS-3 (SINGLE-FAMILY)                                                                           |
| 5 BASE FLOOD ELEVATION:                                    | 8'-0" NGVD                      | FUTURE GRADE VALUE IN NGVD :                                                                                  |                | N/A                                                                                            |
| 6 GRADE:                                                   | 2.5' NGVD                       | ADJUSTED GRADE :                                                                                              |                | +5.25 NGVD                                                                                     |
| 7 LOT AREA:                                                | 15,856 SF                       | GROUND FLOOR ELEVATION:                                                                                       |                | +10' NGVD                                                                                      |
| 8 LOT WIDTH:                                               | 99'-4"                          | LOT DEPTH:                                                                                                    |                | 160'-4"                                                                                        |
| 9 MAX LOT COVERAGE SF AND % ALLOWED:                       | 4,757 SF (30%)                  | PROPOSED LOT COVERAGE SF AND %:                                                                               |                | 3,894 SF (24.55%)                                                                              |
| 10 EXISTING LOT COVERAGE SF AND %:                         | N/A                             | PROPOSED GARAGE SF:                                                                                           |                | 556 SF (500 SF REDUCTION FOR UNIT SIZE ANI<br>LOT COVERAGE)                                    |
| 11 PROPOSED FRONT YARD OPEN SPACE SF AND %:                | 1,001 SF (50.20%)               | PROPOSED REAR YARD OPEN SPACE SF AI                                                                           | ND %:          | 1,703.5 SF (70.36%)                                                                            |
| 12 MAX UNIT SIZE SF AND % ALLOWED:                         | 7,928 SF (50%)                  | PROPOSED UNIT SIZE SF AND %:                                                                                  |                | 6,988 SF (44.07%)                                                                              |
| 13 EXISTING FIRST FLOOR UNIT SIZE SF AND %:                | N/A                             | PROPOSED FIRST FLOOR UNIT SIZE %:                                                                             |                | 3,867 SF (24.38%)                                                                              |
| 14 EXISTING SECOND FLOOR UNIT SIZE SF AND %:               | N/A                             | PROPOSED SECOND FLOOR VOLUMETRIC UNIT S<br>SF AND %                                                           | SIZE           | N/A                                                                                            |
| 15                                                         | N/A                             | PROPOSED SECOND FLOOR UNIT SIZE SF AND %                                                                      | <b>:</b>       | 3,121 SF (19.68%)                                                                              |
| 16 EXISTING UNIT SIZE                                      | N/A                             | N/A  PROPOSED ROOF FLOOR AREA SF AND % (NOTE:  MAXIMUM IS 25% OF THE ENCLOSED FLOOR AREA  IMMEDIATELY BELOW): |                | N/A                                                                                            |
|                                                            | REQUIRED                        | EXISTING                                                                                                      | PROPOSED       | DEFICIENCIES                                                                                   |
| 17 HEIGHT:                                                 | 24'- FLAT ROOFS                 | N/A                                                                                                           | N/A            | N/A                                                                                            |
|                                                            | 27'- SLOPED ROOFS               | N/A                                                                                                           | 31'-0"         | WAIVER #1: +4'-0"                                                                              |
|                                                            |                                 |                                                                                                               |                | WAIVER #2: TWO STORY ELEVATION DOE NOT MEET FULL REQUIREMENTS OF SID OPEN SPACE ON NORTH SIDE. |
| 18 SETBACKS:                                               |                                 |                                                                                                               |                |                                                                                                |
| 19 FRONT FIRST LEVEL:                                      | 20'-0"                          | N/A                                                                                                           | N/A            | NONE                                                                                           |
| 20 FRONT SECOND LEVEL:                                     | 30'-0"                          | N/A                                                                                                           | 30'-0"         | NONE                                                                                           |
| 21 SIDE 1: NORTH                                           | 12'-5"                          | N/A                                                                                                           | 12'-7"         | NONE                                                                                           |
| 22 SIDE 2: SOUTH                                           | 12'-5"                          | N/A                                                                                                           | 12'-5"         | NONE                                                                                           |
| 23 REAR:                                                   | 24'-1" (15%)                    | N/A                                                                                                           | 25'-0"         | NONE                                                                                           |
| ACCESSORY STRUCTURE SIDE 1:                                | 7'-6"                           | N/A                                                                                                           | N/A            | NONE                                                                                           |
| 24 ACCESSORY STRUCTURE SIDE 2 OR (FACING STREET):          | N/A                             | N/A                                                                                                           | N/A            | NONE                                                                                           |
| 25 ACCESSORY STRUCTURE REAR:                               | N/A                             | N/A                                                                                                           | N/A            | NONE                                                                                           |
| 26 SUM OF SIDE YARD:                                       | 24'-10" (25%)                   | N/A                                                                                                           | 25'-5.5"       | NONE                                                                                           |
| 27 LOCATED WITHIN A LOCAL HISTORIC DISTRICT):              | <u> </u>                        | NO                                                                                                            |                |                                                                                                |
| 28 DESIGNATED AS AN INDIVIDUAL HISTORIC SINGLE FAMILY RESI | DENCE SITE?                     | NO                                                                                                            |                |                                                                                                |
| 29 DETERMINED TO BE ARCHITECTURALLY SIGNIFICANT?           | · · · <b>_</b> · · · · ·        | NO                                                                                                            |                |                                                                                                |

NOTES: IF NOT APPLICABLE WRITE N/A

LEGAL DESCRIPTION
LOT 29, BLOCK 1, NAUTILUS SUBDIVISION, ACCORDING TO THE PLAT THEREOF, AS RECORDED IN PLAT BOOK 8, PAGE 95, OF THE PUBLIC RECORDS OF MIAMI-DADE COUNTY, FLORIDA.

NOTHING SHALL BE ERECTED, PLACED, PARKED, PLANTED, OR ALLOWED TO GROW IN SUCH A MANNER WITHIN A 15'-0" TRIANGLE OF VISIBILITY SO AS TO MATERIALLY IMPEDE VISION BETWEEN A HEIGHT OF 2'-0" AND 8'-0" ABOVE AVERAGE GRADE (2.5' N.G.V.D.) MEASURED AT THE DRIVEWAY OR AT THE TRIANGLE OF VISIBILITY AND INTERSECTION

THE SIDE OF THE PROPERTY SHALL BE GRADED IN A MANNER TO RETAIN ALL

RAINWATER ON THE PROPERTY WITH THE USE OF INTERCEPTOR SWALES AROUND THE PERIMETER OF THE SITE WITH NO ENCROACHMENT OVER ADJACENT PROPERTIES AND THE AREA ADJACENT TO THE CANAL WILL BE GRADED TO PREVENT DIRECT OVERLAND DISCHARGE OF STORMWATER INTO THE CANAL

SWIMMING POOL SHALL BE PROVIDED WITH A BARRIER COMPLYING WITH SECTION R4101.17.1.1 THROUGH R4101.17.1.14 OF THE FLORIDA BUILDING CODE, 2010 RESIDENTIAL. POOL, EQUIPMENT AND POOL BARRIER ARE UNDER A SEPARATE PERMIT