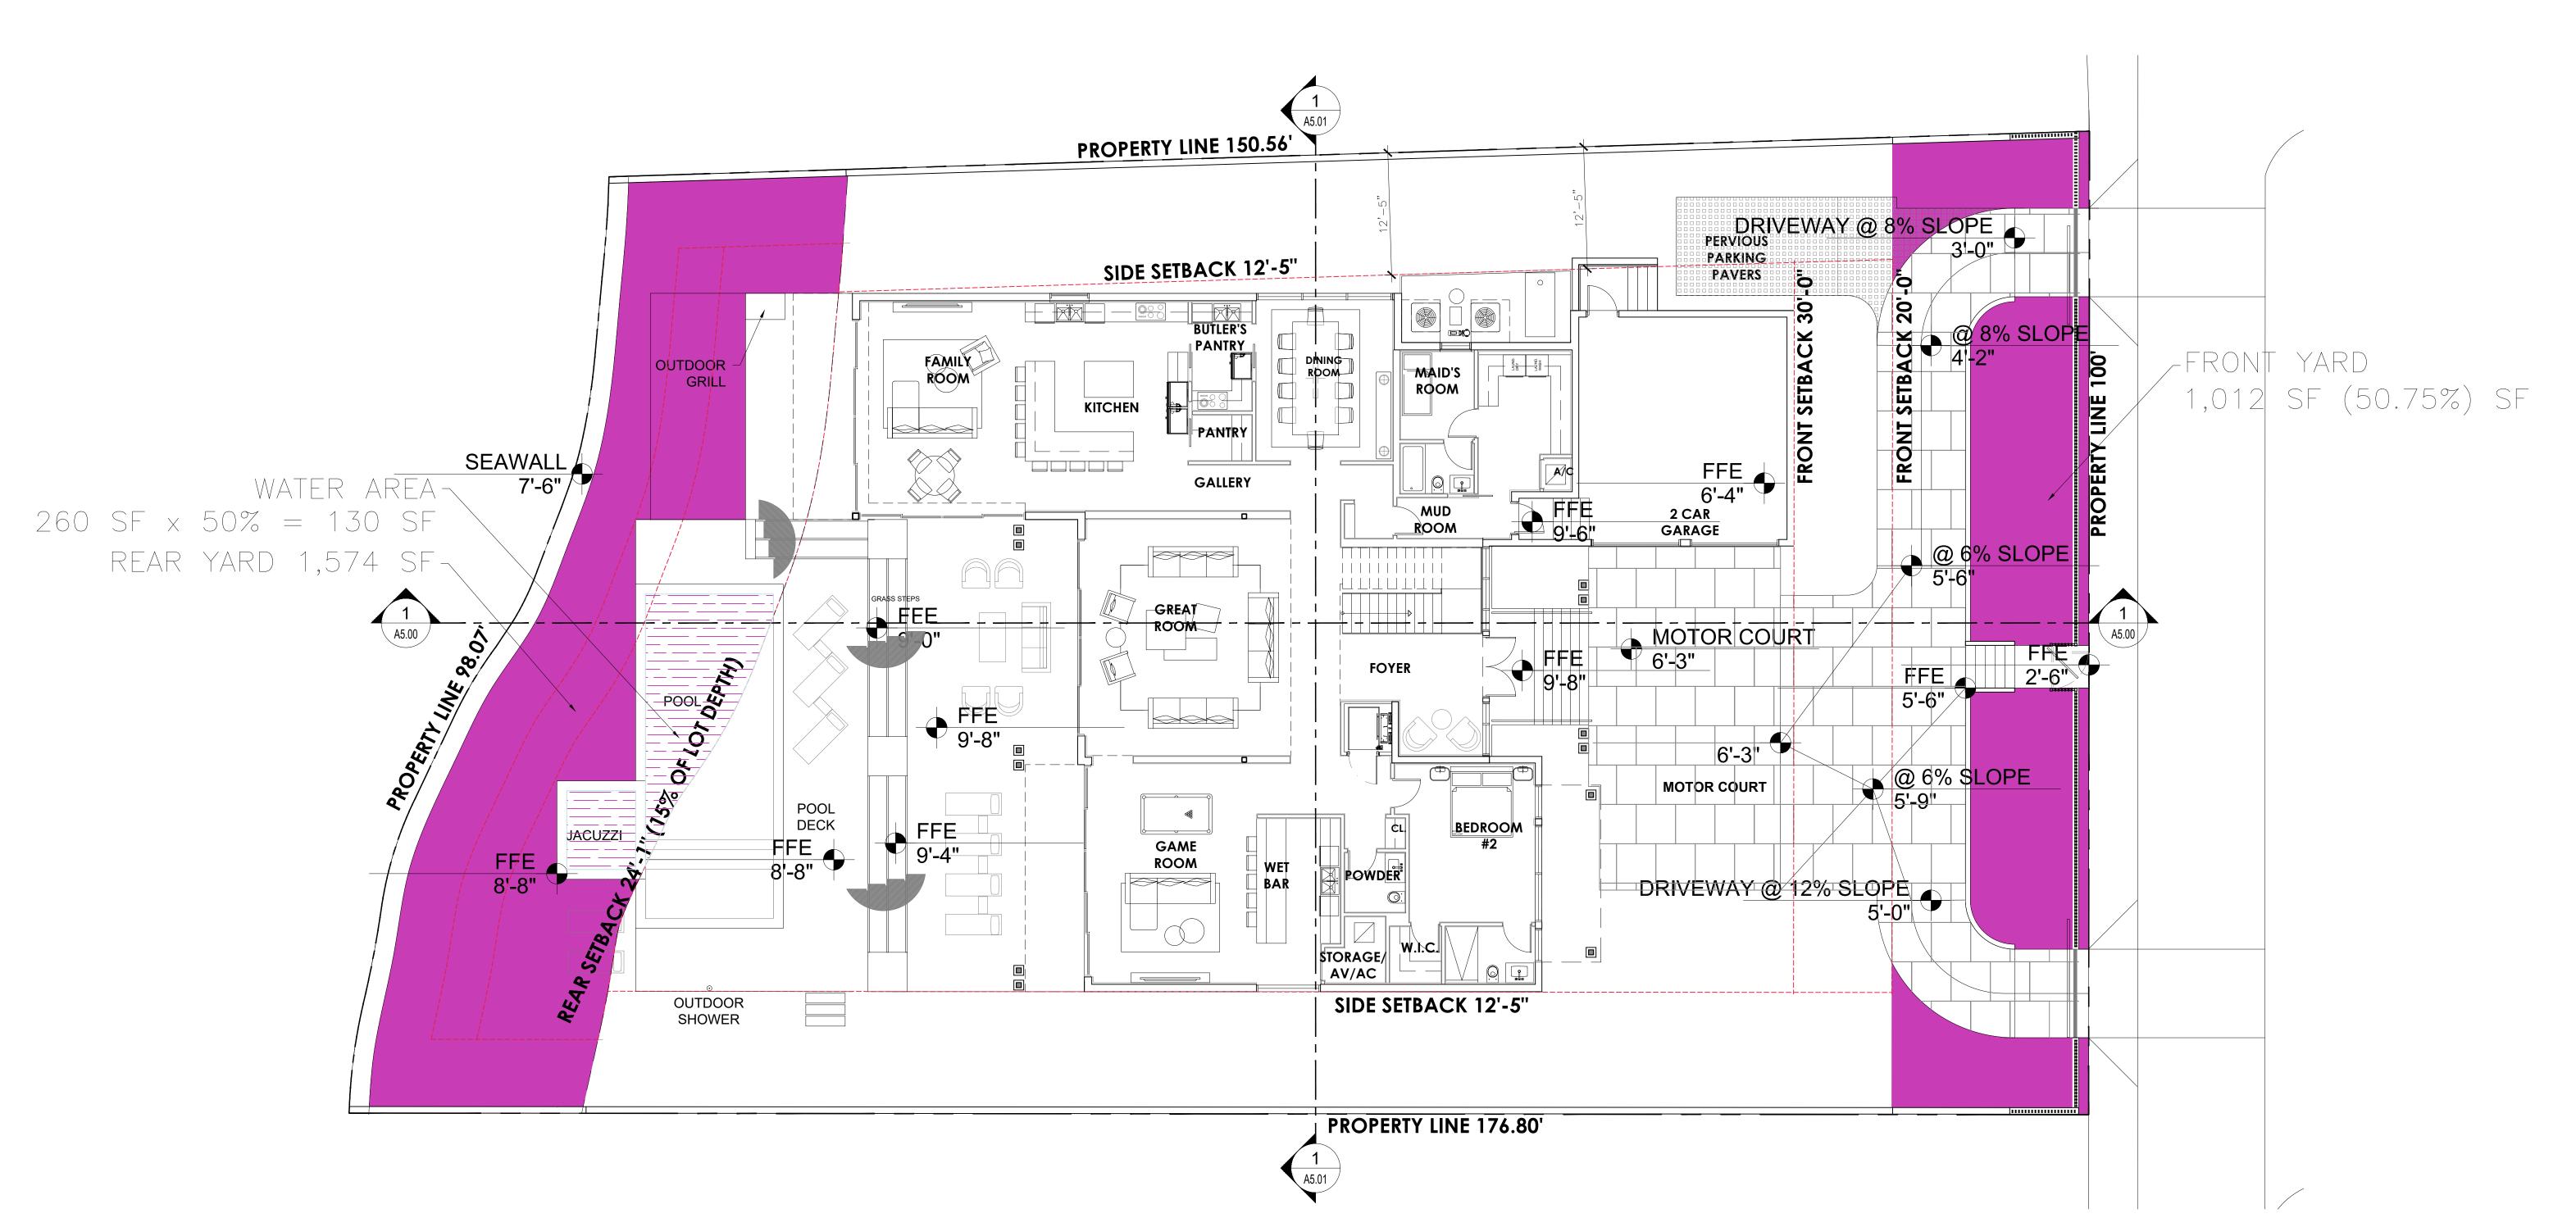

COVER PAGE

|  | Date:    | 05-11-2020 | Sheet No. |
|--|----------|------------|-----------|
|  | Scale:   |            | A0 (      |
|  | Project: | 2016       | , (0.     |

| SINGLE FAMIL                                               | Y RESIDENTIAL - ZON             | NING DATA SHEET -                                                                                             | FILE no. DRB20 | )-0551                                                                                         |
|------------------------------------------------------------|---------------------------------|---------------------------------------------------------------------------------------------------------------|----------------|------------------------------------------------------------------------------------------------|
| ITEM ZONING INFORMATION #                                  |                                 |                                                                                                               |                |                                                                                                |
| 1 ADDRESS:                                                 | 4424 NORTH BAY ROAD, MIAMI BEAC | CH, FL 33140                                                                                                  |                |                                                                                                |
| 2 FOLIO NUMBER(S):                                         | 02-3222-011-0250                |                                                                                                               |                |                                                                                                |
| 3 BOARD AND FILE NUMBERS:                                  | N/A                             |                                                                                                               |                |                                                                                                |
| 4 YEAR BUILT:                                              | N/A                             | ZONING DISTRICT:                                                                                              |                | RS-3 (SINGLE-FAMILY)                                                                           |
| 5 BASE FLOOD ELEVATION:                                    | 8'-0" NGVD                      | FUTURE GRADE VALUE IN NGVD :                                                                                  |                | N/A                                                                                            |
| 6 GRADE:                                                   | 2.5' NGVD                       | ADJUSTED GRADE :                                                                                              |                | +5.25 NGVD                                                                                     |
| 7 LOT AREA:                                                | 15,856 SF                       | GROUND FLOOR ELEVATION:                                                                                       |                | +10' NGVD                                                                                      |
| 8 LOT WIDTH:                                               | 99'-4"                          | LOT DEPTH:                                                                                                    |                | 160'-4"                                                                                        |
| 9 MAX LOT COVERAGE SF AND % ALLOWED:                       | 4,757 SF (30%)                  | PROPOSED LOT COVERAGE SF AND %:                                                                               |                | 3,894 SF (24.55%)                                                                              |
| 10 EXISTING LOT COVERAGE SF AND %:                         | N/A                             | PROPOSED GARAGE SF:                                                                                           |                | 556 SF (500 SF REDUCTION FOR UNIT SIZE ANI<br>LOT COVERAGE)                                    |
| 11 PROPOSED FRONT YARD OPEN SPACE SF AND %:                | 1,001 SF (50.20%)               | PROPOSED REAR YARD OPEN SPACE SF AI                                                                           | ND %:          | 1,703.5 SF (70.36%)                                                                            |
| 12 MAX UNIT SIZE SF AND % ALLOWED:                         | 7,928 SF (50%)                  | PROPOSED UNIT SIZE SF AND %:                                                                                  |                | 6,988 SF (44.07%)                                                                              |
| 13 EXISTING FIRST FLOOR UNIT SIZE SF AND %:                | N/A                             | PROPOSED FIRST FLOOR UNIT SIZE %:                                                                             |                | 3,867 SF (24.38%)                                                                              |
| 14 EXISTING SECOND FLOOR UNIT SIZE SF AND %:               | N/A                             | PROPOSED SECOND FLOOR VOLUMETRIC UNIT S<br>SF AND %                                                           | SIZE           | N/A                                                                                            |
| 15                                                         | N/A                             | PROPOSED SECOND FLOOR UNIT SIZE SF AND %                                                                      | <b>:</b>       | 3,121 SF (19.68%)                                                                              |
| 16 EXISTING UNIT SIZE                                      | N/A                             | N/A  PROPOSED ROOF FLOOR AREA SF AND % (NOTE:  MAXIMUM IS 25% OF THE ENCLOSED FLOOR AREA  IMMEDIATELY BELOW): |                | N/A                                                                                            |
|                                                            | REQUIRED                        | EXISTING                                                                                                      | PROPOSED       | DEFICIENCIES                                                                                   |
| 17 HEIGHT:                                                 | 24'- FLAT ROOFS                 | N/A                                                                                                           | N/A            | N/A                                                                                            |
|                                                            | 27'- SLOPED ROOFS               | N/A                                                                                                           | 31'-0"         | WAIVER #1: +4'-0"                                                                              |
|                                                            |                                 |                                                                                                               |                | WAIVER #2: TWO STORY ELEVATION DOE NOT MEET FULL REQUIREMENTS OF SID OPEN SPACE ON NORTH SIDE. |
| 18 SETBACKS:                                               |                                 |                                                                                                               |                |                                                                                                |
| 19 FRONT FIRST LEVEL:                                      | 20'-0"                          | N/A                                                                                                           | N/A            | NONE                                                                                           |
| 20 FRONT SECOND LEVEL:                                     | 30'-0"                          | N/A                                                                                                           | 30'-0"         | NONE                                                                                           |
| 21 SIDE 1: NORTH                                           | 12'-5"                          | N/A                                                                                                           | 12'-7"         | NONE                                                                                           |
| 22 SIDE 2: SOUTH                                           | 12'-5"                          | N/A                                                                                                           | 12'-5"         | NONE                                                                                           |
| 23 REAR:                                                   | 24'-1" (15%)                    | N/A                                                                                                           | 25'-0"         | NONE                                                                                           |
| ACCESSORY STRUCTURE SIDE 1:                                | 7'-6"                           | N/A                                                                                                           | N/A            | NONE                                                                                           |
| 24 ACCESSORY STRUCTURE SIDE 2 OR (FACING STREET):          | N/A                             | N/A                                                                                                           | N/A            | NONE                                                                                           |
| 25 ACCESSORY STRUCTURE REAR:                               | N/A                             | N/A                                                                                                           | N/A            | NONE                                                                                           |
| 26 SUM OF SIDE YARD:                                       | 24'-10" (25%)                   | N/A                                                                                                           | 25'-5.5"       | NONE                                                                                           |
| 27 LOCATED WITHIN A LOCAL HISTORIC DISTRICT):              | <u> </u>                        | NO                                                                                                            |                |                                                                                                |
| 28 DESIGNATED AS AN INDIVIDUAL HISTORIC SINGLE FAMILY RESI | DENCE SITE?                     | NO                                                                                                            |                |                                                                                                |
| 29 DETERMINED TO BE ARCHITECTURALLY SIGNIFICANT?           | · · · <b>_</b> · · · · ·        | NO                                                                                                            |                |                                                                                                |

NOTES: IF NOT APPLICABLE WRITE N/A

LEGAL DESCRIPTION
LOT 29, BLOCK 1, NAUTILUS SUBDIVISION, ACCORDING TO THE PLAT THEREOF, AS RECORDED IN PLAT BOOK 8, PAGE 95, OF THE PUBLIC RECORDS OF MIAMI-DADE COUNTY, FLORIDA.