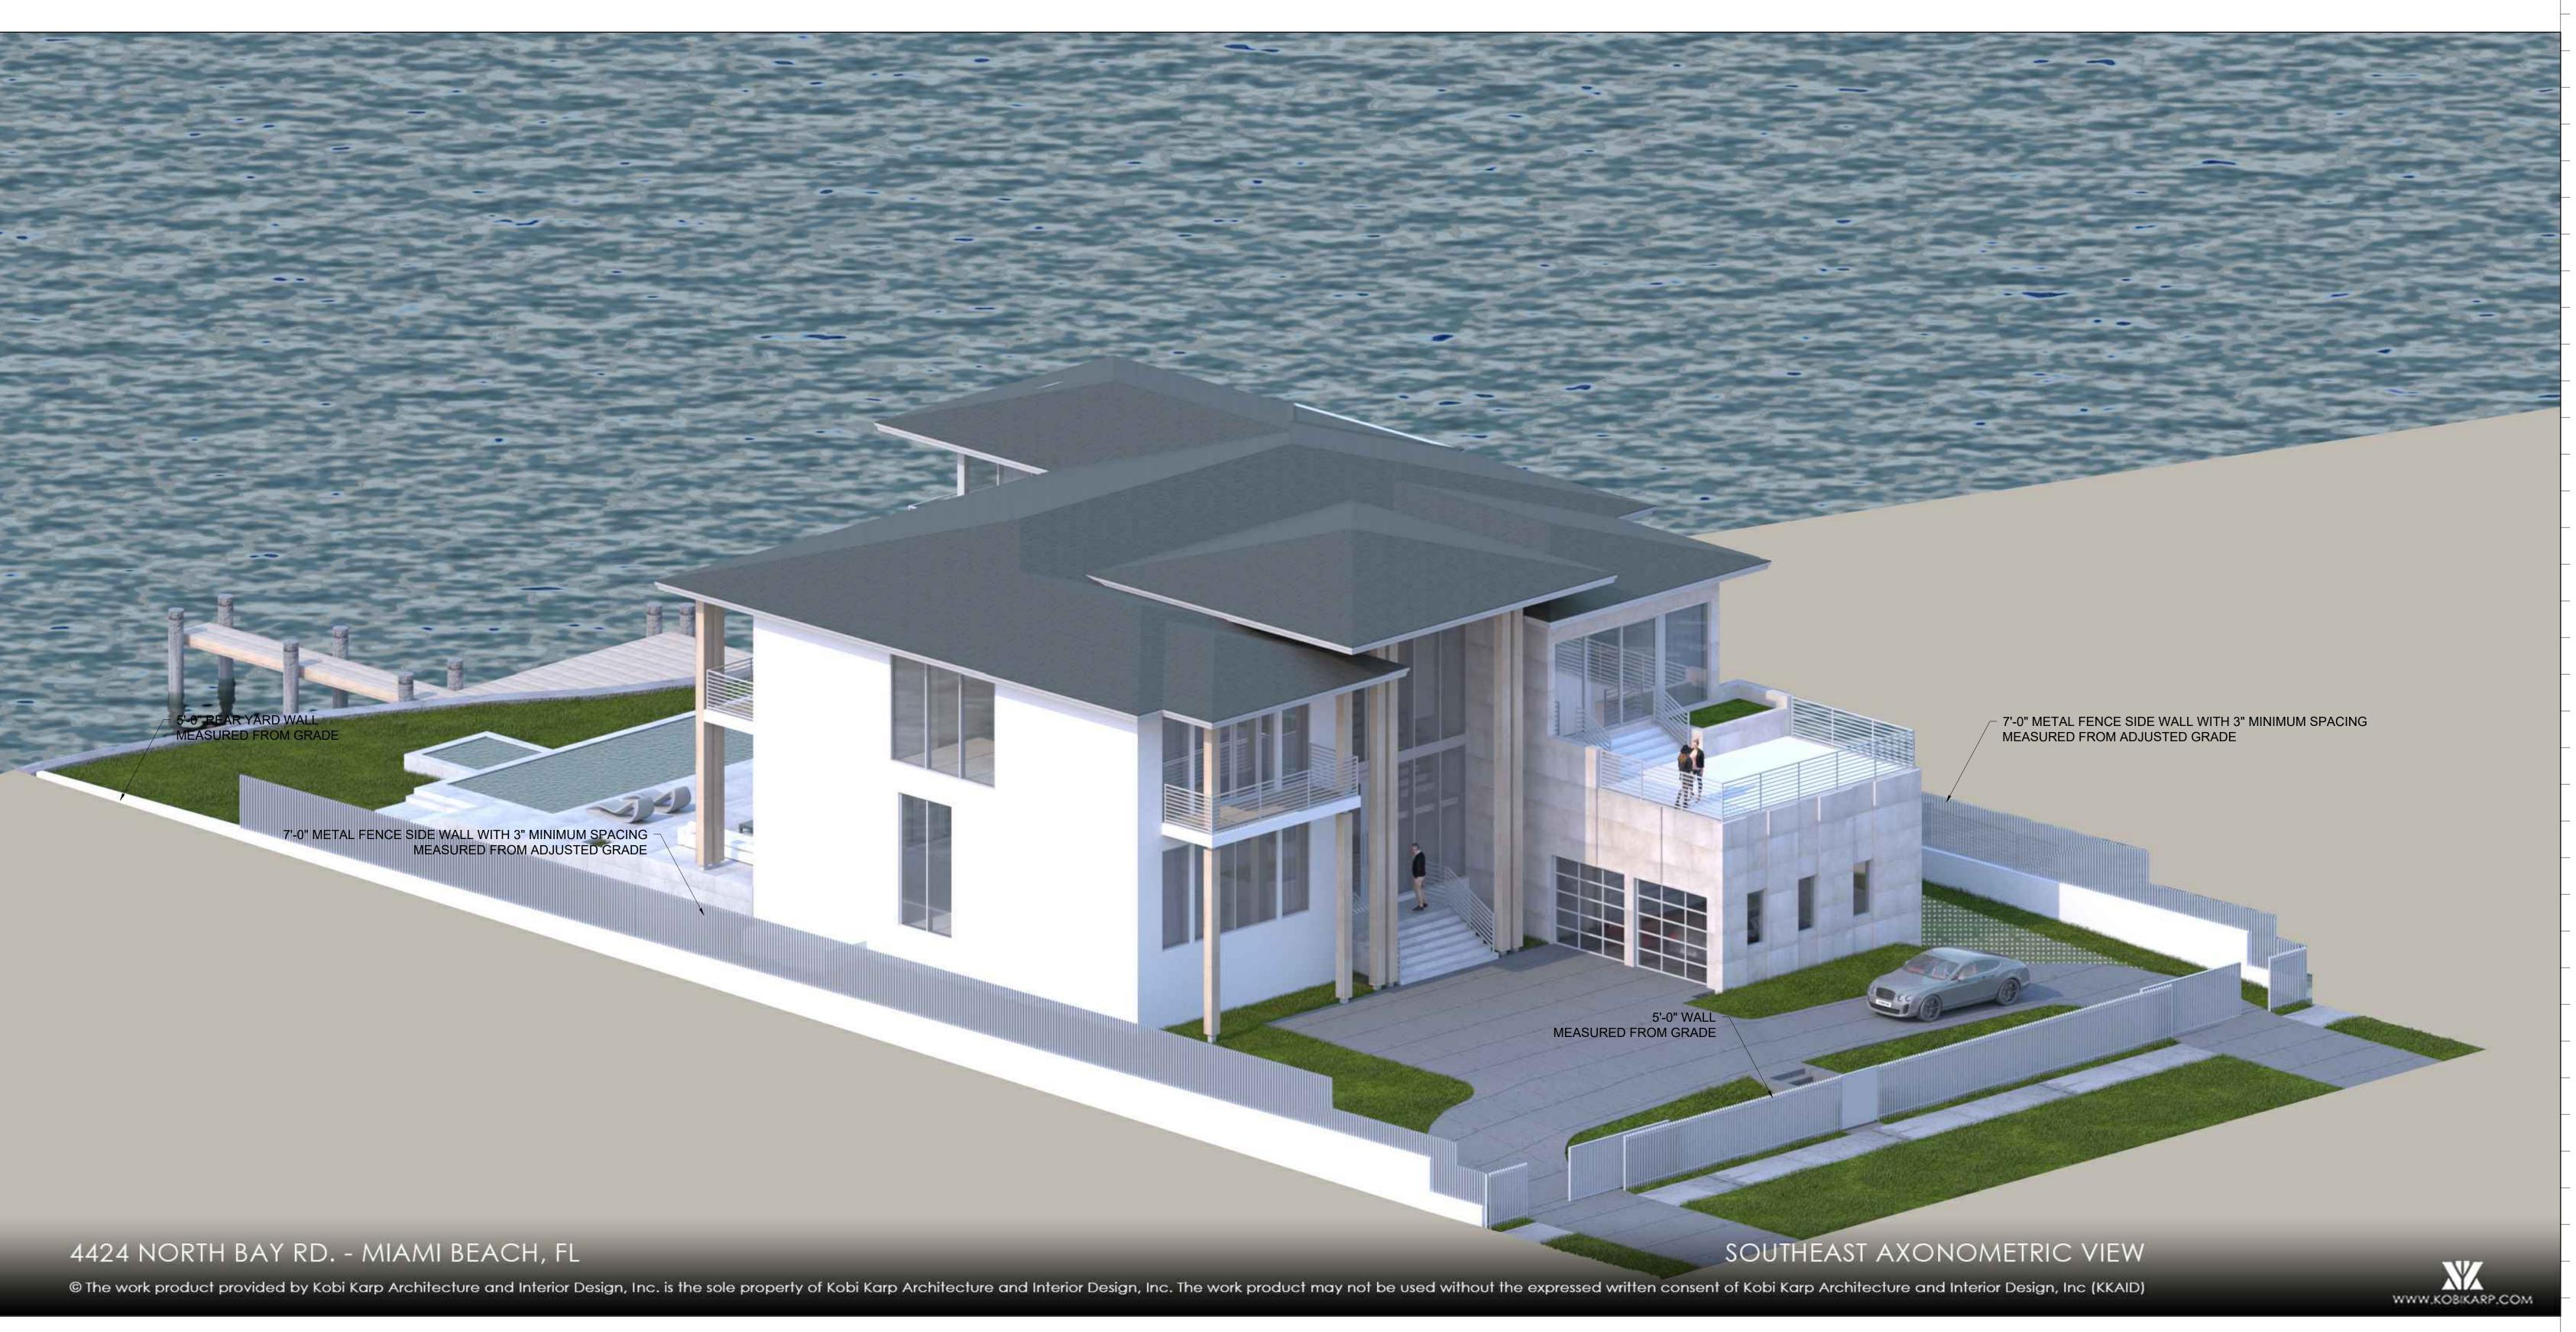

## CASABLANCA

4424 NORTH BAY ROAD MIAMI BEACH, FL 33140

DRB20-0551 FINAL SUBMITTAL - MAY 11, 2020

SCOPE OF WORK: NEW 2-STORY SINGLE FAMILY HOME WITH WAIVER FOR HEIGHT OF SLOPED ROOF, WAIVER FOR ADDITIONAL OPEN SPACE FOR NORTH SIDE.

COVER PAGE

|  | Date:    | 05-11-2020 | Sheet No. |
|--|----------|------------|-----------|
|  | Scale:   |            | A0 (      |
|  | Project: | 2016       | , (0.     |

| SINGLE FAMIL                                               | Y RESIDENTIAL - ZON             | NING DATA SHEET -                                                                                             | FILE no. DRB20 | )-0551                                                                                         |
|------------------------------------------------------------|---------------------------------|---------------------------------------------------------------------------------------------------------------|----------------|------------------------------------------------------------------------------------------------|
| ITEM ZONING INFORMATION #                                  |                                 |                                                                                                               |                |                                                                                                |
| 1 ADDRESS:                                                 | 4424 NORTH BAY ROAD, MIAMI BEAC | CH, FL 33140                                                                                                  |                |                                                                                                |
| 2 FOLIO NUMBER(S):                                         | 02-3222-011-0250                |                                                                                                               |                |                                                                                                |
| 3 BOARD AND FILE NUMBERS:                                  | N/A                             |                                                                                                               |                |                                                                                                |
| 4 YEAR BUILT:                                              | N/A                             | ZONING DISTRICT:                                                                                              |                | RS-3 (SINGLE-FAMILY)                                                                           |
| 5 BASE FLOOD ELEVATION:                                    | 8'-0" NGVD                      | FUTURE GRADE VALUE IN NGVD :                                                                                  |                | N/A                                                                                            |
| 6 GRADE:                                                   | 2.5' NGVD                       | ADJUSTED GRADE :                                                                                              |                | +5.25 NGVD                                                                                     |
| 7 LOT AREA:                                                | 15,856 SF                       | GROUND FLOOR ELEVATION:                                                                                       |                | +10' NGVD                                                                                      |
| 8 LOT WIDTH:                                               | 99'-4"                          | LOT DEPTH:                                                                                                    |                | 160'-4"                                                                                        |
| 9 MAX LOT COVERAGE SF AND % ALLOWED:                       | 4,757 SF (30%)                  | PROPOSED LOT COVERAGE SF AND %:                                                                               |                | 3,894 SF (24.55%)                                                                              |
| 10 EXISTING LOT COVERAGE SF AND %:                         | N/A                             | PROPOSED GARAGE SF:                                                                                           |                | 556 SF (500 SF REDUCTION FOR UNIT SIZE ANI<br>LOT COVERAGE)                                    |
| 11 PROPOSED FRONT YARD OPEN SPACE SF AND %:                | 1,001 SF (50.20%)               | PROPOSED REAR YARD OPEN SPACE SF AI                                                                           | ND %:          | 1,703.5 SF (70.36%)                                                                            |
| 12 MAX UNIT SIZE SF AND % ALLOWED:                         | 7,928 SF (50%)                  | PROPOSED UNIT SIZE SF AND %:                                                                                  |                | 6,988 SF (44.07%)                                                                              |
| 13 EXISTING FIRST FLOOR UNIT SIZE SF AND %:                | N/A                             | PROPOSED FIRST FLOOR UNIT SIZE %:                                                                             |                | 3,867 SF (24.38%)                                                                              |
| 14 EXISTING SECOND FLOOR UNIT SIZE SF AND %:               | N/A                             | PROPOSED SECOND FLOOR VOLUMETRIC UNIT S<br>SF AND %                                                           | SIZE           | N/A                                                                                            |
| 15                                                         | N/A                             | PROPOSED SECOND FLOOR UNIT SIZE SF AND %                                                                      | <b>:</b>       | 3,121 SF (19.68%)                                                                              |
| 16 EXISTING UNIT SIZE                                      | N/A                             | N/A  PROPOSED ROOF FLOOR AREA SF AND % (NOTE:  MAXIMUM IS 25% OF THE ENCLOSED FLOOR AREA  IMMEDIATELY BELOW): |                | N/A                                                                                            |
|                                                            | REQUIRED                        | EXISTING                                                                                                      | PROPOSED       | DEFICIENCIES                                                                                   |
| 17 HEIGHT:                                                 | 24'- FLAT ROOFS                 | N/A                                                                                                           | N/A            | N/A                                                                                            |
|                                                            | 27'- SLOPED ROOFS               | N/A                                                                                                           | 31'-0"         | WAIVER #1: +4'-0"                                                                              |
|                                                            |                                 |                                                                                                               |                | WAIVER #2: TWO STORY ELEVATION DOE NOT MEET FULL REQUIREMENTS OF SID OPEN SPACE ON NORTH SIDE. |
| 18 SETBACKS:                                               |                                 |                                                                                                               |                |                                                                                                |
| 19 FRONT FIRST LEVEL:                                      | 20'-0"                          | N/A                                                                                                           | N/A            | NONE                                                                                           |
| 20 FRONT SECOND LEVEL:                                     | 30'-0"                          | N/A                                                                                                           | 30'-0"         | NONE                                                                                           |
| 21 SIDE 1: NORTH                                           | 12'-5"                          | N/A                                                                                                           | 12'-7"         | NONE                                                                                           |
| 22 SIDE 2: SOUTH                                           | 12'-5"                          | N/A                                                                                                           | 12'-5"         | NONE                                                                                           |
| 23 REAR:                                                   | 24'-1" (15%)                    | N/A                                                                                                           | 25'-0"         | NONE                                                                                           |
| ACCESSORY STRUCTURE SIDE 1:                                | 7'-6"                           | N/A                                                                                                           | N/A            | NONE                                                                                           |
| 24 ACCESSORY STRUCTURE SIDE 2 OR (FACING STREET):          | N/A                             | N/A                                                                                                           | N/A            | NONE                                                                                           |
| 25 ACCESSORY STRUCTURE REAR:                               | N/A                             | N/A                                                                                                           | N/A            | NONE                                                                                           |
| 26 SUM OF SIDE YARD:                                       | 24'-10" (25%)                   | N/A                                                                                                           | 25'-5.5"       | NONE                                                                                           |
| 27 LOCATED WITHIN A LOCAL HISTORIC DISTRICT):              | <u> </u>                        | NO                                                                                                            |                |                                                                                                |
| 28 DESIGNATED AS AN INDIVIDUAL HISTORIC SINGLE FAMILY RESI | DENCE SITE?                     | NO                                                                                                            |                |                                                                                                |
| 29 DETERMINED TO BE ARCHITECTURALLY SIGNIFICANT?           | · · · <b>_</b> · · · · ·        | NO                                                                                                            |                |                                                                                                |