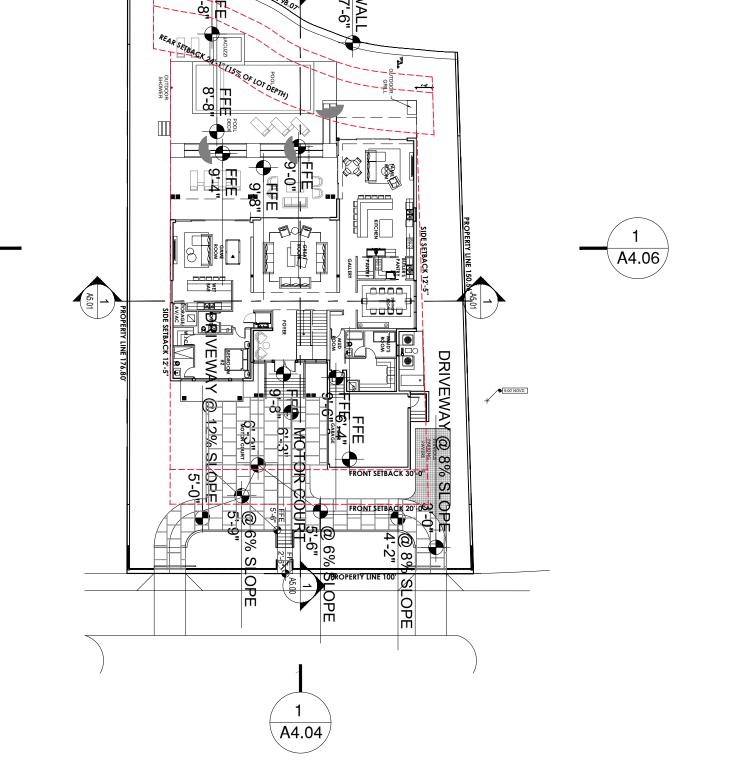

COVER PAGE

|  | Date:    | 05-11-2020 | Sheet No. |
|--|----------|------------|-----------|
|  | Scale:   |            | A0 (      |
|  | Project: | 2016       | , (0.     |

| SINGLE FAMIL                                               | Y RESIDENTIAL - ZON             | NING DATA SHEET -                                                                                             | FILE no. DRB20 | )-0551                                                                                         |
|------------------------------------------------------------|---------------------------------|---------------------------------------------------------------------------------------------------------------|----------------|------------------------------------------------------------------------------------------------|
| ITEM ZONING INFORMATION #                                  |                                 |                                                                                                               |                |                                                                                                |
| 1 ADDRESS:                                                 | 4424 NORTH BAY ROAD, MIAMI BEAC | CH, FL 33140                                                                                                  |                |                                                                                                |
| 2 FOLIO NUMBER(S):                                         | 02-3222-011-0250                |                                                                                                               |                |                                                                                                |
| 3 BOARD AND FILE NUMBERS:                                  | N/A                             |                                                                                                               |                |                                                                                                |
| 4 YEAR BUILT:                                              | N/A                             | ZONING DISTRICT:                                                                                              |                | RS-3 (SINGLE-FAMILY)                                                                           |
| 5 BASE FLOOD ELEVATION:                                    | 8'-0" NGVD                      | FUTURE GRADE VALUE IN NGVD :                                                                                  |                | N/A                                                                                            |
| 6 GRADE:                                                   | 2.5' NGVD                       | ADJUSTED GRADE :                                                                                              |                | +5.25 NGVD                                                                                     |
| 7 LOT AREA:                                                | 15,856 SF                       | GROUND FLOOR ELEVATION:                                                                                       |                | +10' NGVD                                                                                      |
| 8 LOT WIDTH:                                               | 99'-4"                          | LOT DEPTH:                                                                                                    |                | 160'-4"                                                                                        |
| 9 MAX LOT COVERAGE SF AND % ALLOWED:                       | 4,757 SF (30%)                  | PROPOSED LOT COVERAGE SF AND %:                                                                               |                | 3,894 SF (24.55%)                                                                              |
| 10 EXISTING LOT COVERAGE SF AND %:                         | N/A                             | PROPOSED GARAGE SF:                                                                                           |                | 556 SF (500 SF REDUCTION FOR UNIT SIZE ANI<br>LOT COVERAGE)                                    |
| 11 PROPOSED FRONT YARD OPEN SPACE SF AND %:                | 1,001 SF (50.20%)               | PROPOSED REAR YARD OPEN SPACE SF AI                                                                           | ND %:          | 1,703.5 SF (70.36%)                                                                            |
| 12 MAX UNIT SIZE SF AND % ALLOWED:                         | 7,928 SF (50%)                  | PROPOSED UNIT SIZE SF AND %:                                                                                  |                | 6,988 SF (44.07%)                                                                              |
| 13 EXISTING FIRST FLOOR UNIT SIZE SF AND %:                | N/A                             | PROPOSED FIRST FLOOR UNIT SIZE %:                                                                             |                | 3,867 SF (24.38%)                                                                              |
| 14 EXISTING SECOND FLOOR UNIT SIZE SF AND %:               | N/A                             | PROPOSED SECOND FLOOR VOLUMETRIC UNIT S<br>SF AND %                                                           | SIZE           | N/A                                                                                            |
| 15                                                         | N/A                             | PROPOSED SECOND FLOOR UNIT SIZE SF AND %                                                                      | <b>:</b>       | 3,121 SF (19.68%)                                                                              |
| 16 EXISTING UNIT SIZE                                      | N/A                             | N/A  PROPOSED ROOF FLOOR AREA SF AND % (NOTE:  MAXIMUM IS 25% OF THE ENCLOSED FLOOR AREA  IMMEDIATELY BELOW): |                | N/A                                                                                            |
|                                                            | REQUIRED                        | EXISTING                                                                                                      | PROPOSED       | DEFICIENCIES                                                                                   |
| 17 HEIGHT:                                                 | 24'- FLAT ROOFS                 | N/A                                                                                                           | N/A            | N/A                                                                                            |
|                                                            | 27'- SLOPED ROOFS               | N/A                                                                                                           | 31'-0"         | WAIVER #1: +4'-0"                                                                              |
|                                                            |                                 |                                                                                                               |                | WAIVER #2: TWO STORY ELEVATION DOE NOT MEET FULL REQUIREMENTS OF SID OPEN SPACE ON NORTH SIDE. |
| 18 SETBACKS:                                               |                                 |                                                                                                               |                |                                                                                                |
| 19 FRONT FIRST LEVEL:                                      | 20'-0"                          | N/A                                                                                                           | N/A            | NONE                                                                                           |
| 20 FRONT SECOND LEVEL:                                     | 30'-0"                          | N/A                                                                                                           | 30'-0"         | NONE                                                                                           |
| 21 SIDE 1: NORTH                                           | 12'-5"                          | N/A                                                                                                           | 12'-7"         | NONE                                                                                           |
| 22 SIDE 2: SOUTH                                           | 12'-5"                          | N/A                                                                                                           | 12'-5"         | NONE                                                                                           |
| 23 REAR:                                                   | 24'-1" (15%)                    | N/A                                                                                                           | 25'-0"         | NONE                                                                                           |
| ACCESSORY STRUCTURE SIDE 1:                                | 7'-6"                           | N/A                                                                                                           | N/A            | NONE                                                                                           |
| 24 ACCESSORY STRUCTURE SIDE 2 OR (FACING STREET):          | N/A                             | N/A                                                                                                           | N/A            | NONE                                                                                           |
| 25 ACCESSORY STRUCTURE REAR:                               | N/A                             | N/A                                                                                                           | N/A            | NONE                                                                                           |
| 26 SUM OF SIDE YARD:                                       | 24'-10" (25%)                   | N/A                                                                                                           | 25'-5.5"       | NONE                                                                                           |
| 27 LOCATED WITHIN A LOCAL HISTORIC DISTRICT):              | <u> </u>                        | NO                                                                                                            |                |                                                                                                |
| 28 DESIGNATED AS AN INDIVIDUAL HISTORIC SINGLE FAMILY RESI | DENCE SITE?                     | NO                                                                                                            |                |                                                                                                |
| 29 DETERMINED TO BE ARCHITECTURALLY SIGNIFICANT?           | · · · <b>_</b> · · · · ·        | NO                                                                                                            |                |                                                                                                |