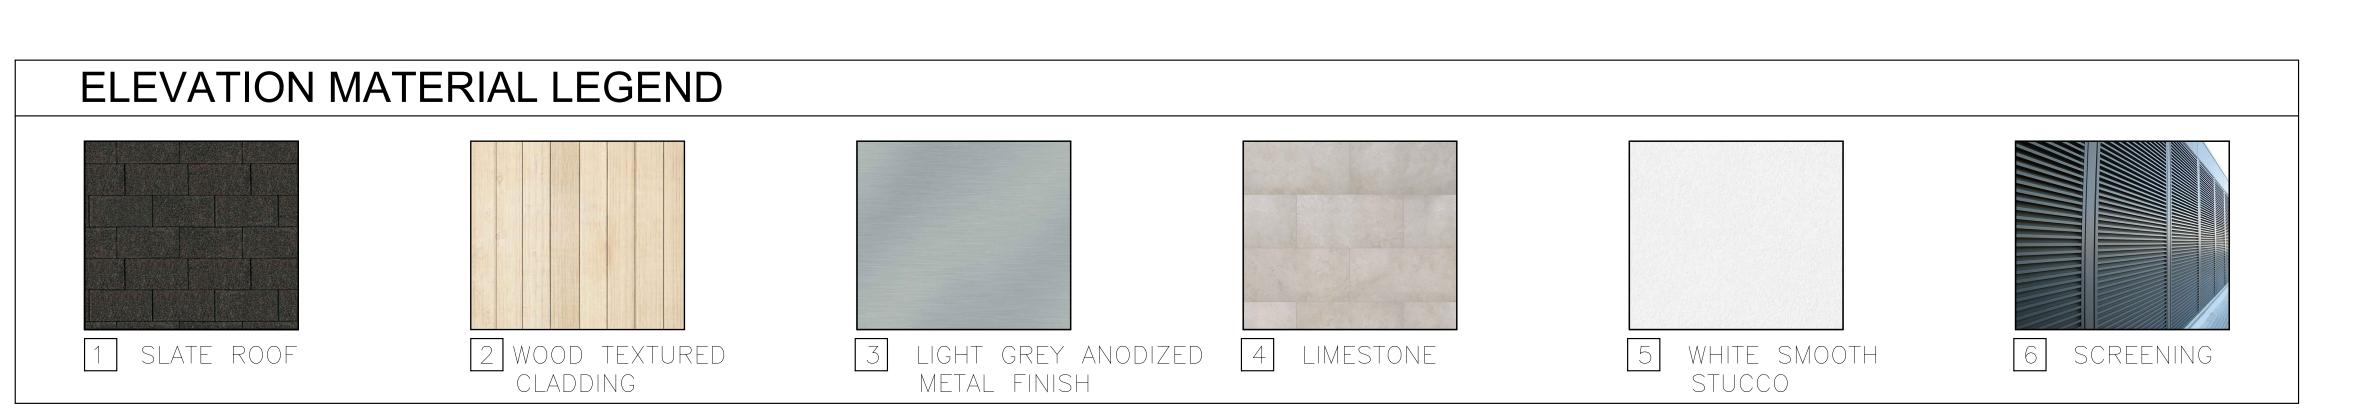

|      |
|                                    |                     |                                                                                                                        |      |
| KOBI KARP AIA, AND MAY NOT BE DUPI | LICATED, USED, OR D | N CONSTITUTE THE ORIGINAL AND UNPUBLIS<br>DISCLOSED WITHOUT THE EXPRESS WRITTEN<br>INTERIOR DESIGN, INC. AIA. (c) 2018 |      |

CASABLANCA

4424 N. BAY RD. MIAMI, FLORIDA

Owner: Name Address 4424 N BAY ROAD MIAMI BEACH Address Tel: Email Consultant: Name Address Address Tel: Email

Architect of Record:
Kobi Karp Architecture and Interior Design, Inc. 2915 Biscayne Boulevard, Suite #200
Miami, Florida 33137 USA
Tel: +1(305) 573 1818
Fax: +1(305) 573 3766





**ELEVATIONS** PROPOSED DESIGN







KEY PLAN

Scale: N.T.S

WAIVER TO ALLOW 4 FEET OF ADDITIONAL HEIGHT WITH DRB APPROVAL — SLATE ROOF SLOPED ROOF WITH DRB APPROVAL (37.00' NGVD) SLOPED ROOF (37.00' NGVD) GLASS SMOOTH 42" RAILING - 42" RAILING WHITE STUCCO - LIGHT GREY T.O. LEVEL 2 (24.50' NGVD) T.O. LEVEL 2 (24.50' NGVD) METAL MULLIONS IMPACT RESISTANT IMPACT RESISTANT -GLASS WOODTEXTURED CLADDING T.O. LEVEL 1 (10.00' NGVD) T.O. LEVEL 1 (10.00' NGVD) 30" ABOVE ADJUSTED GRADE
(7.75' NGVD)
ADJUSTED GRADE
(5.25' NGVD) 30" ABOVE ADJUSTED GRADE (7.75' NGVD) ADJUSTED GRADE (5.25' NGVD) GRADE / STREET (2.50' NGVD) GRADE / STREET (2.50' NGVD) ZERÓ (0.00' NGVD) (0.00' NGVD)

DRB FIRST SUBMITTAL 04-20-2020

DRB SHEETS REVISION 05-20-2020

DRB SHEETS REVISION 05-20-2020

ALL DRAWINGS AND WRITTEN MATERIAL APPEARING HEREIN CONSTIT