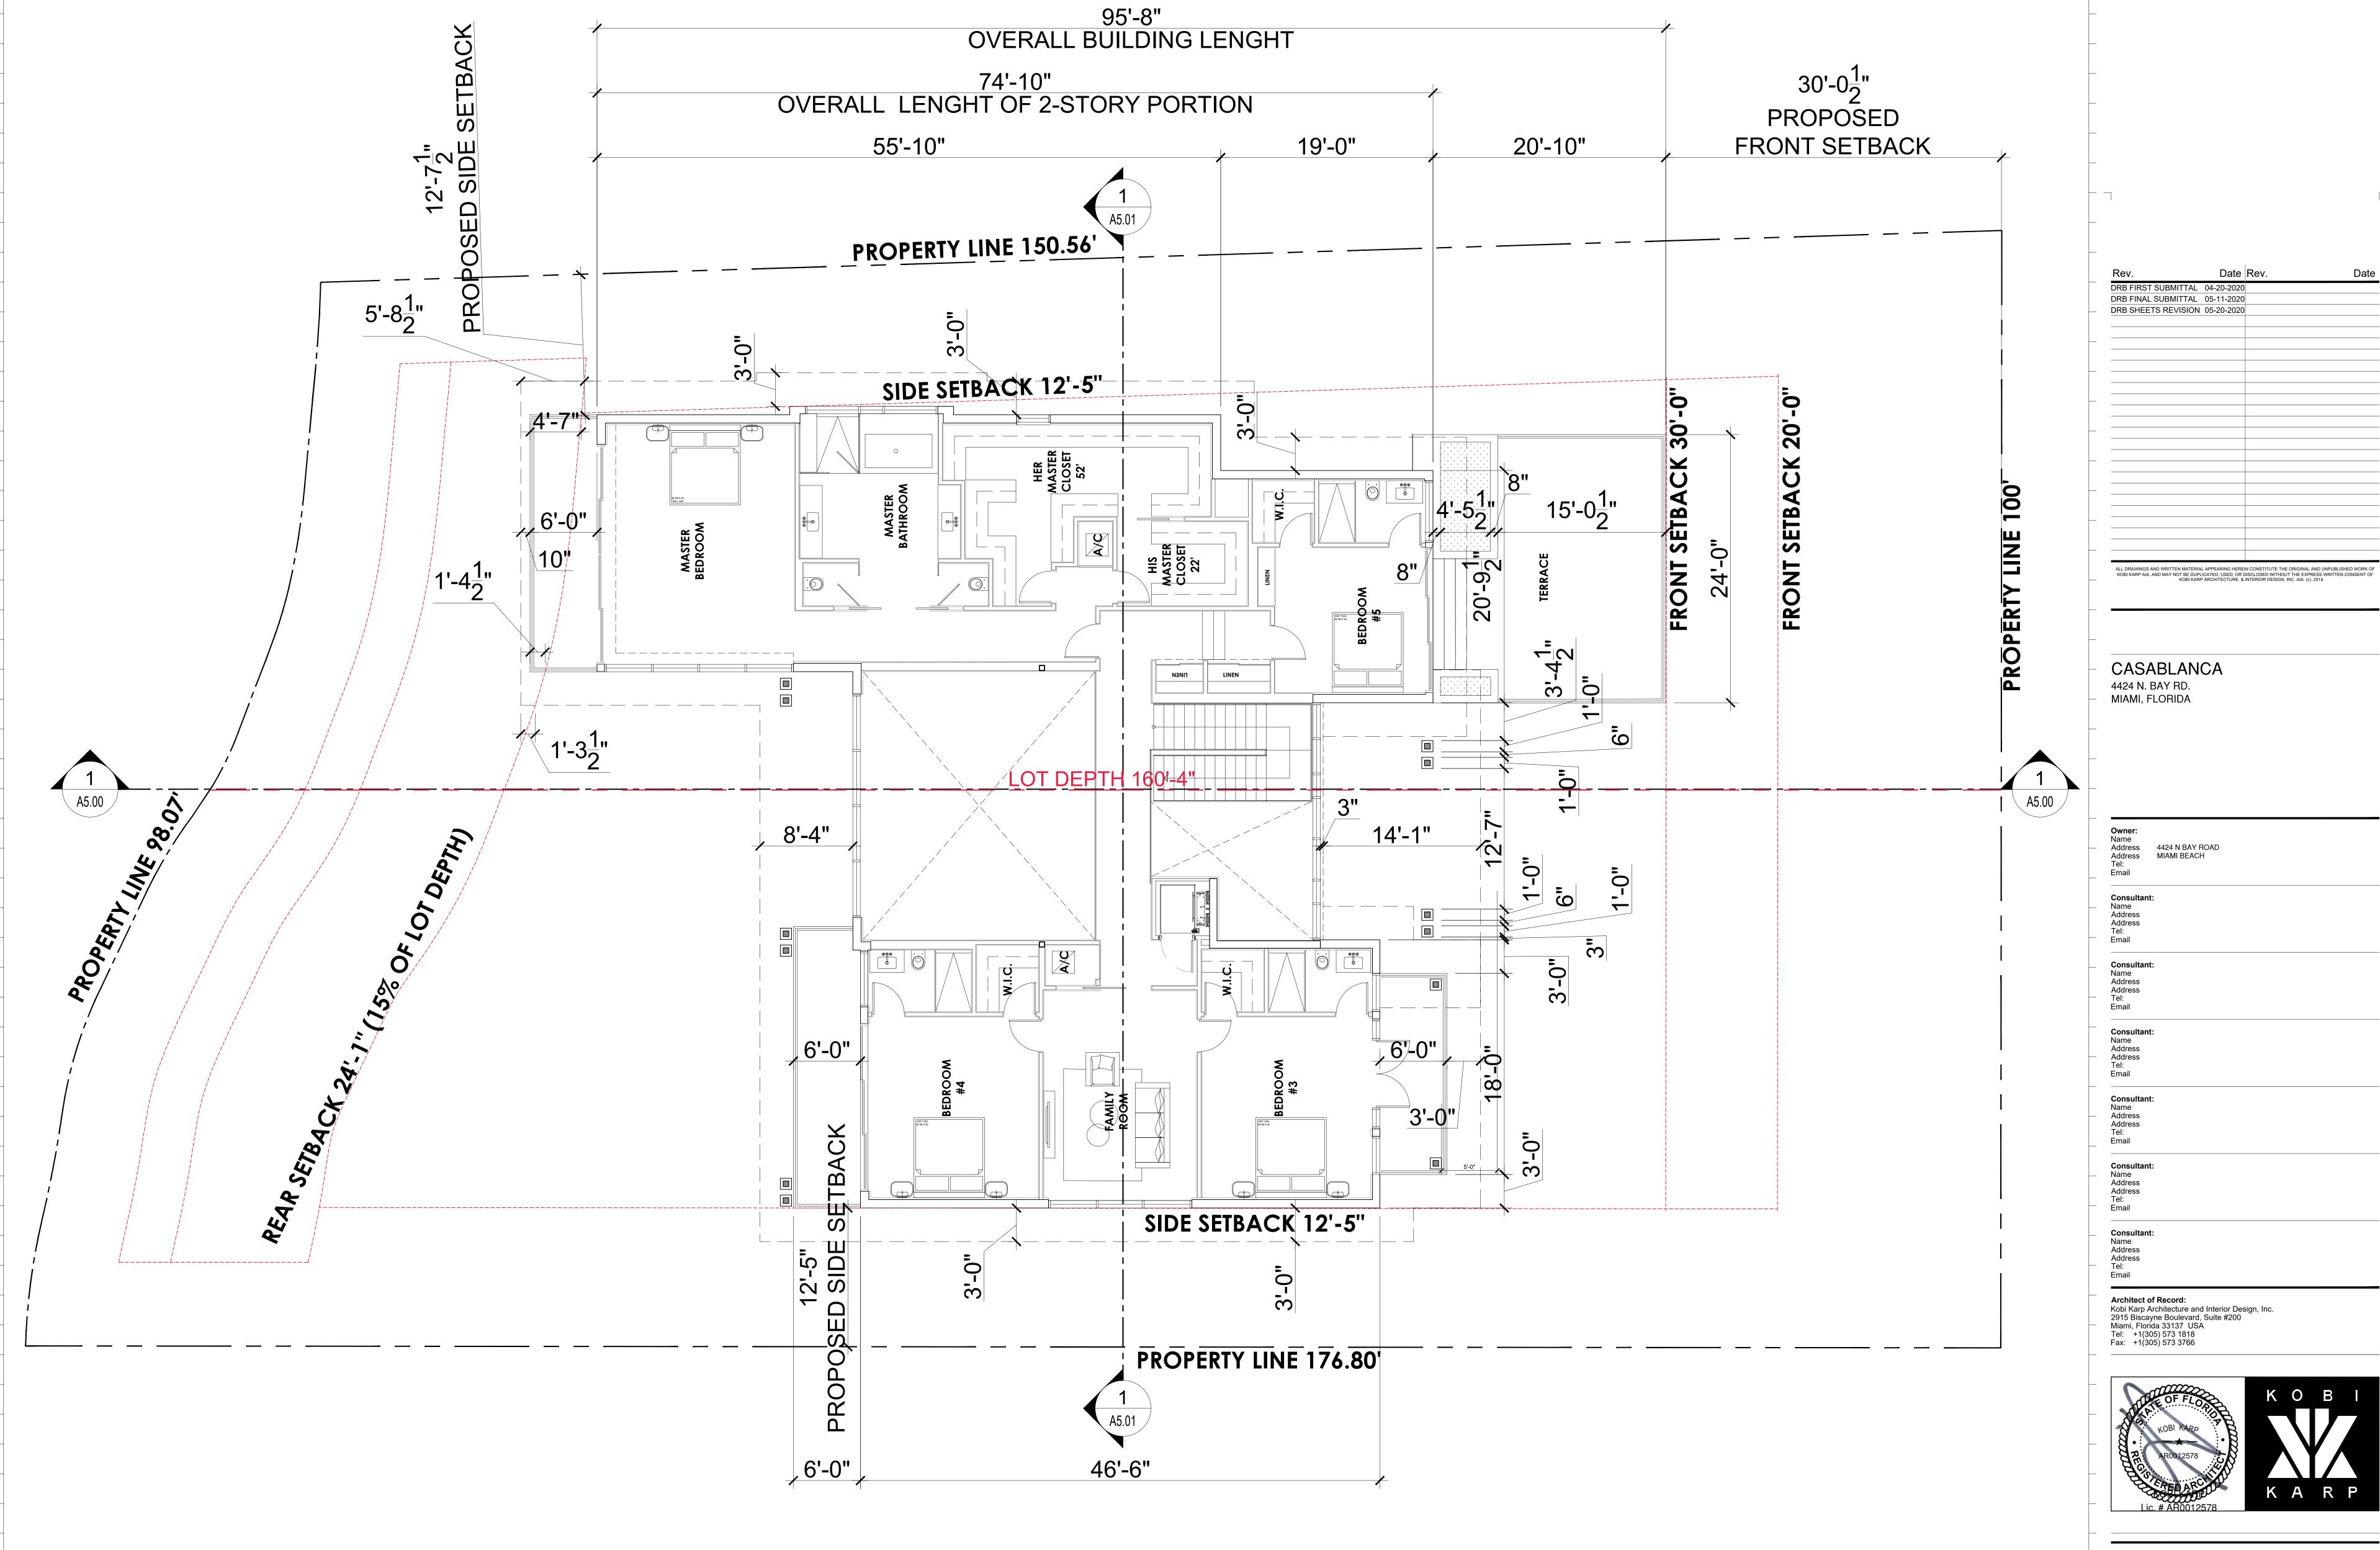

## CASABLANCA

4424 NORTH BAY ROAD MIAMI BEACH, FL 33140

DRB20-0551 FINAL SUBMITTAL - MAY 11, 2020

SCOPE OF WORK: NEW 2-STORY SINGLE FAMILY HOME WITH WAIVER FOR HEIGHT OF SLOPED ROOF, WAIVER FOR ADDITIONAL OPEN SPACE FOR NORTH SIDE.

COVER PAGE

|  | Date:    | 05-11-2020 | Sheet No. |
|--|----------|------------|-----------|
|  | Scale:   |            | A0 (      |
|  | Project: | 2016       | , (0.     |

| SINGLE FAMIL                                               | Y RESIDENTIAL - ZON             | NING DATA SHEET -                                                                                             | FILE no. DRB20 | )-0551                                                                                         |
|------------------------------------------------------------|---------------------------------|---------------------------------------------------------------------------------------------------------------|----------------|------------------------------------------------------------------------------------------------|
| ITEM ZONING INFORMATION #                                  |                                 |                                                                                                               |                |                                                                                                |
| 1 ADDRESS:                                                 | 4424 NORTH BAY ROAD, MIAMI BEAC | CH, FL 33140                                                                                                  |                |                                                                                                |
| 2 FOLIO NUMBER(S):                                         | 02-3222-011-0250                |                                                                                                               |                |                                                                                                |
| 3 BOARD AND FILE NUMBERS:                                  | N/A                             |                                                                                                               |                |                                                                                                |
| 4 YEAR BUILT:                                              | N/A                             | ZONING DISTRICT:                                                                                              |                | RS-3 (SINGLE-FAMILY)                                                                           |
| 5 BASE FLOOD ELEVATION:                                    | 8'-0" NGVD                      | FUTURE GRADE VALUE IN NGVD :                                                                                  |                | N/A                                                                                            |
| 6 GRADE:                                                   | 2.5' NGVD                       | ADJUSTED GRADE :                                                                                              |                | +5.25 NGVD                                                                                     |
| 7 LOT AREA:                                                | 15,856 SF                       | GROUND FLOOR ELEVATION:                                                                                       |                | +10' NGVD                                                                                      |
| 8 LOT WIDTH:                                               | 99'-4"                          | LOT DEPTH:                                                                                                    |                | 160'-4"                                                                                        |
| 9 MAX LOT COVERAGE SF AND % ALLOWED:                       | 4,757 SF (30%)                  | PROPOSED LOT COVERAGE SF AND %:                                                                               |                | 3,894 SF (24.55%)                                                                              |
| 10 EXISTING LOT COVERAGE SF AND %:                         | N/A                             | PROPOSED GARAGE SF:                                                                                           |                | 556 SF (500 SF REDUCTION FOR UNIT SIZE ANI<br>LOT COVERAGE)                                    |
| 11 PROPOSED FRONT YARD OPEN SPACE SF AND %:                | 1,001 SF (50.20%)               | PROPOSED REAR YARD OPEN SPACE SF AI                                                                           | ND %:          | 1,703.5 SF (70.36%)                                                                            |
| 12 MAX UNIT SIZE SF AND % ALLOWED:                         | 7,928 SF (50%)                  | PROPOSED UNIT SIZE SF AND %:                                                                                  |                | 6,988 SF (44.07%)                                                                              |
| 13 EXISTING FIRST FLOOR UNIT SIZE SF AND %:                | N/A                             | PROPOSED FIRST FLOOR UNIT SIZE %:                                                                             |                | 3,867 SF (24.38%)                                                                              |
| 14 EXISTING SECOND FLOOR UNIT SIZE SF AND %:               | N/A                             | PROPOSED SECOND FLOOR VOLUMETRIC UNIT S<br>SF AND %                                                           | SIZE           | N/A                                                                                            |
| 15                                                         | N/A                             | PROPOSED SECOND FLOOR UNIT SIZE SF AND %                                                                      | <b>:</b>       | 3,121 SF (19.68%)                                                                              |
| 16 EXISTING UNIT SIZE                                      | N/A                             | N/A  PROPOSED ROOF FLOOR AREA SF AND % (NOTE:  MAXIMUM IS 25% OF THE ENCLOSED FLOOR AREA  IMMEDIATELY BELOW): |                | N/A                                                                                            |
|                                                            | REQUIRED                        | EXISTING                                                                                                      | PROPOSED       | DEFICIENCIES                                                                                   |
| 17 HEIGHT:                                                 | 24'- FLAT ROOFS                 | N/A                                                                                                           | N/A            | N/A                                                                                            |
|                                                            | 27'- SLOPED ROOFS               | N/A                                                                                                           | 31'-0"         | WAIVER #1: +4'-0"                                                                              |
|                                                            |                                 |                                                                                                               |                | WAIVER #2: TWO STORY ELEVATION DOE NOT MEET FULL REQUIREMENTS OF SID OPEN SPACE ON NORTH SIDE. |
| 18 SETBACKS:                                               |                                 |                                                                                                               |                |                                                                                                |
| 19 FRONT FIRST LEVEL:                                      | 20'-0"                          | N/A                                                                                                           | N/A            | NONE                                                                                           |
| 20 FRONT SECOND LEVEL:                                     | 30'-0"                          | N/A                                                                                                           | 30'-0"         | NONE                                                                                           |
| 21 SIDE 1: NORTH                                           | 12'-5"                          | N/A                                                                                                           | 12'-7"         | NONE                                                                                           |
| 22 SIDE 2: SOUTH                                           | 12'-5"                          | N/A                                                                                                           | 12'-5"         | NONE                                                                                           |
| 23 REAR:                                                   | 24'-1" (15%)                    | N/A                                                                                                           | 25'-0"         | NONE                                                                                           |
| ACCESSORY STRUCTURE SIDE 1:                                | 7'-6"                           | N/A                                                                                                           | N/A            | NONE                                                                                           |
| 24 ACCESSORY STRUCTURE SIDE 2 OR (FACING STREET):          | N/A                             | N/A                                                                                                           | N/A            | NONE                                                                                           |
| 25 ACCESSORY STRUCTURE REAR:                               | N/A                             | N/A                                                                                                           | N/A            | NONE                                                                                           |
| 26 SUM OF SIDE YARD:                                       | 24'-10" (25%)                   | N/A                                                                                                           | 25'-5.5"       | NONE                                                                                           |
| 27 LOCATED WITHIN A LOCAL HISTORIC DISTRICT):              | <u> </u>                        | NO                                                                                                            |                |                                                                                                |
| 28 DESIGNATED AS AN INDIVIDUAL HISTORIC SINGLE FAMILY RESI | DENCE SITE?                     | NO                                                                                                            |                |                                                                                                |
| 29 DETERMINED TO BE ARCHITECTURALLY SIGNIFICANT?           | · · · <b>_</b> · · · · ·        | NO                                                                                                            |                |                                                                                                |