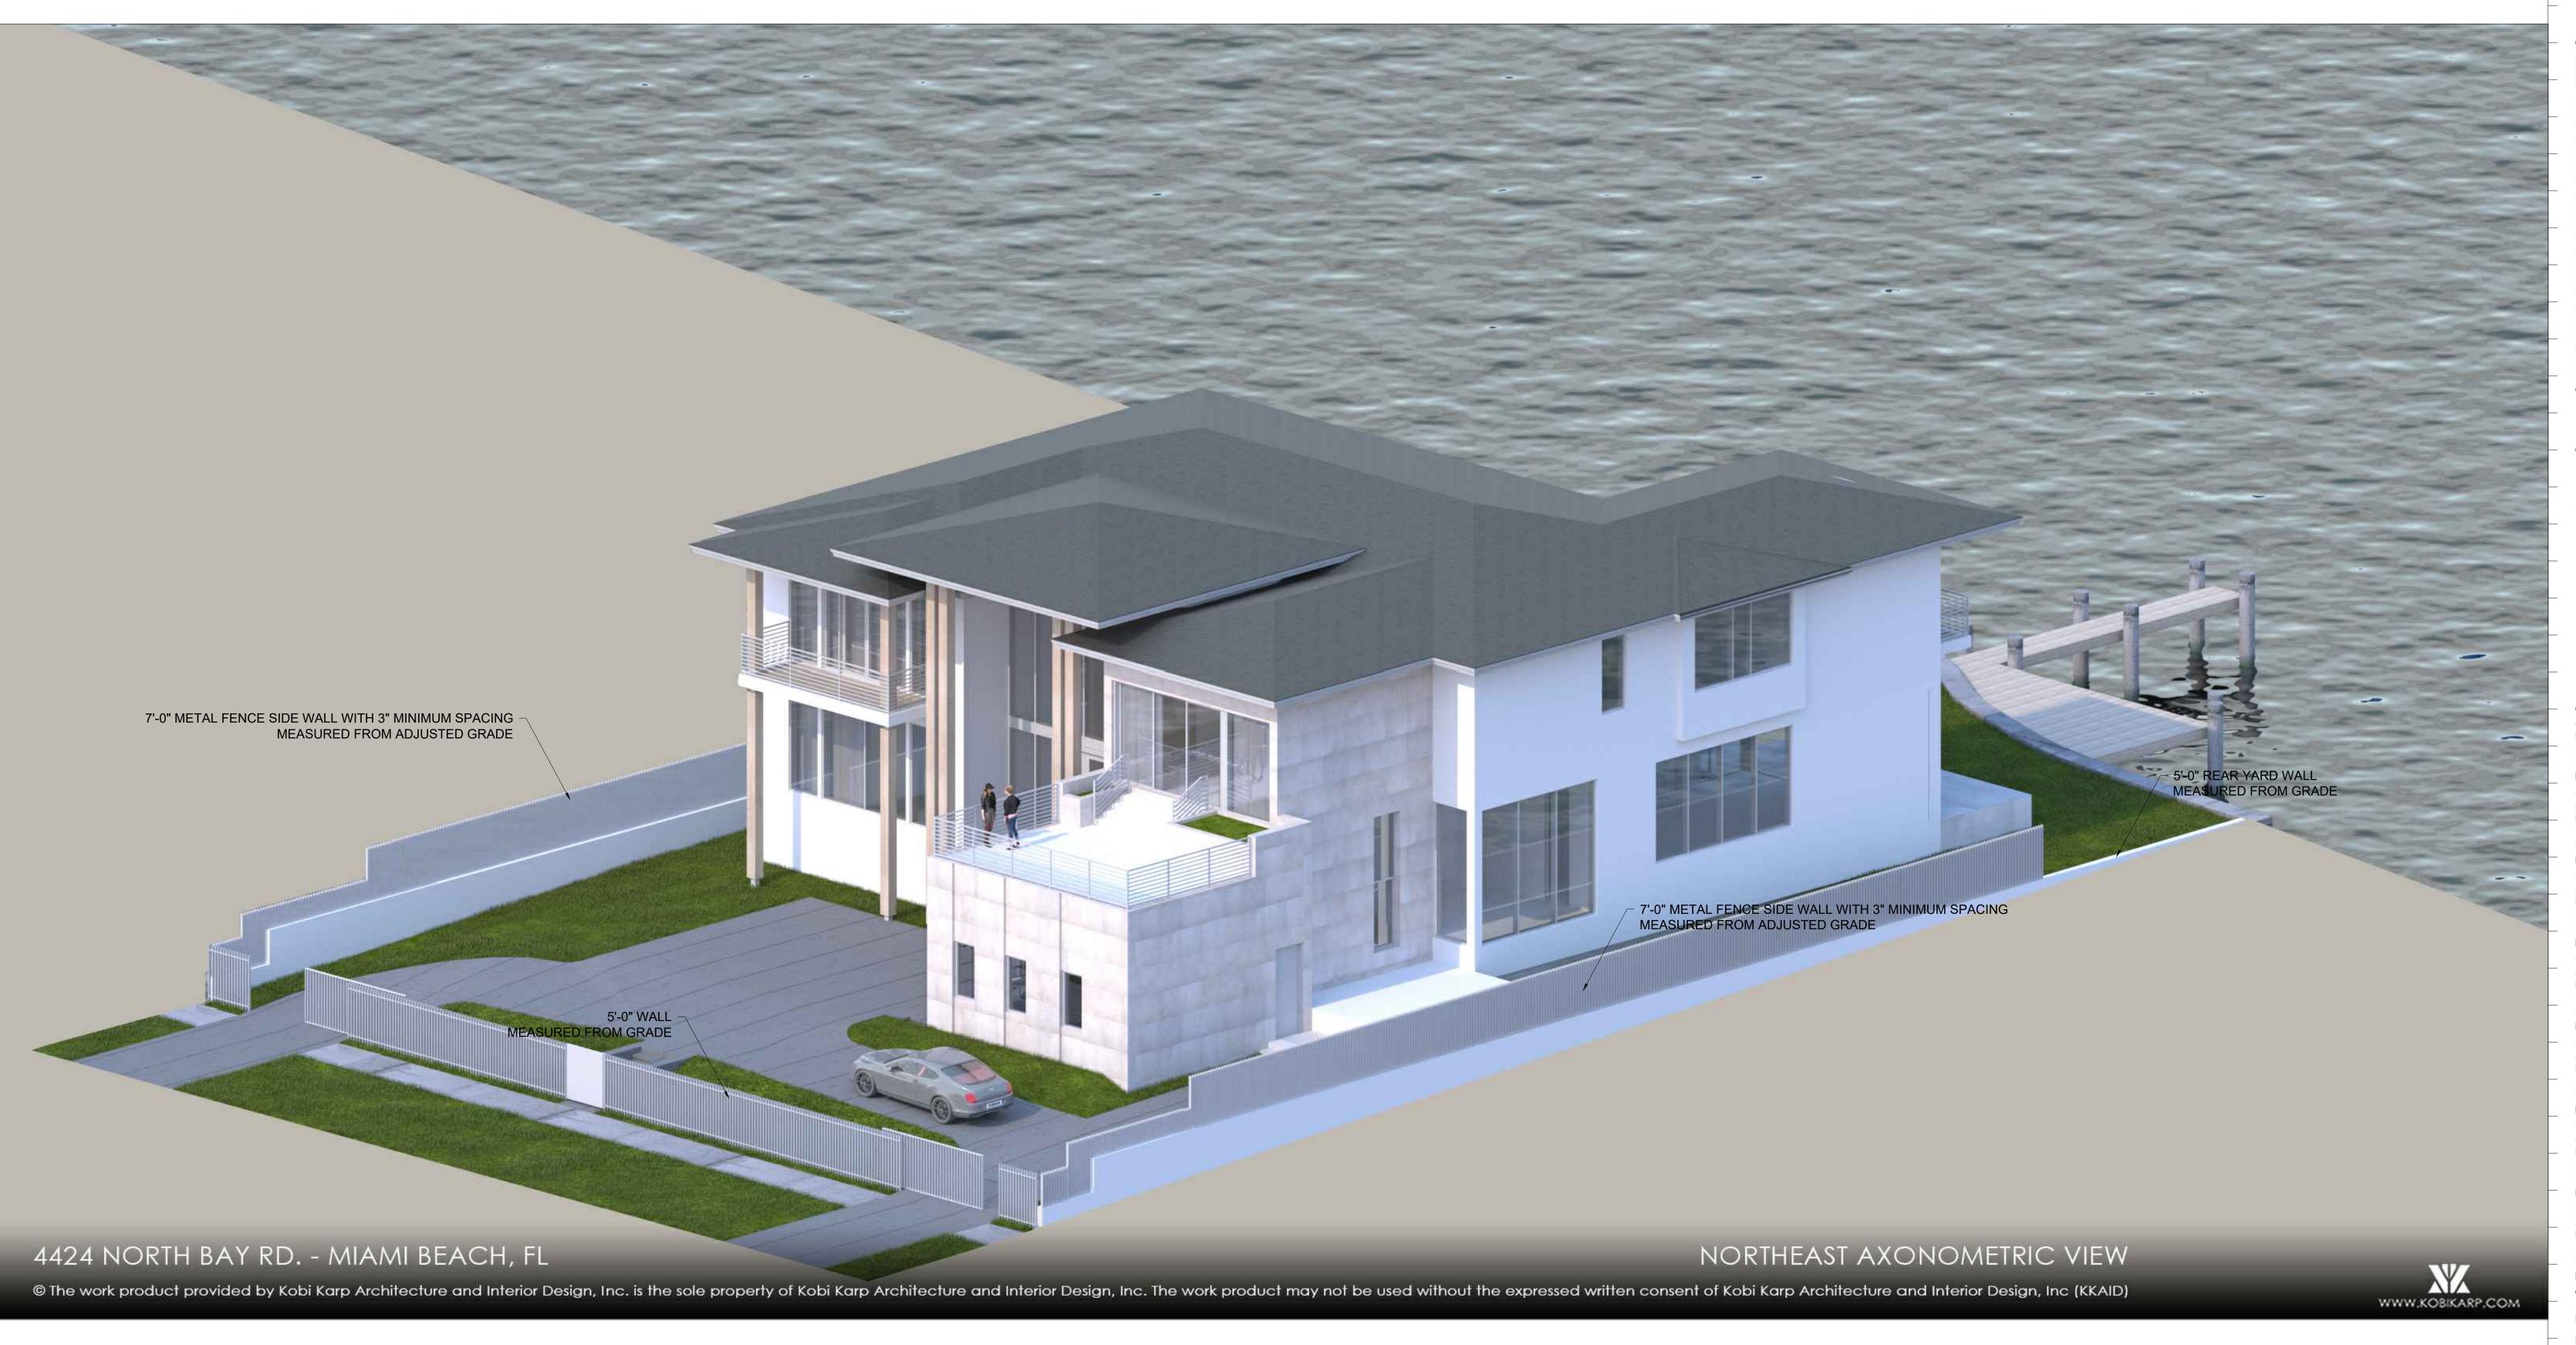

## CASABLANCA

4424 NORTH BAY ROAD MIAMI BEACH, FL 33140

DRB20-0551 FINAL SUBMITTAL - MAY 11, 2020

SCOPE OF WORK: NEW 2-STORY SINGLE FAMILY HOME WITH WAIVER FOR HEIGHT OF SLOPED ROOF, WAIVER FOR ADDITIONAL OPEN SPACE FOR NORTH SIDE.

COVER PAGE

|  | Date:    | 05-11-2020 | Sheet No. |
|--|----------|------------|-----------|
|  | Scale:   |            | A0 (      |
|  | Project: | 2016       | , (0.     |

| SINGLE FAMIL                                               | Y RESIDENTIAL - ZON             | NING DATA SHEET -                                                                                             | FILE no. DRB20 | )-0551                                                                                         |
|------------------------------------------------------------|---------------------------------|---------------------------------------------------------------------------------------------------------------|----------------|------------------------------------------------------------------------------------------------|
| ITEM ZONING INFORMATION #                                  |                                 |                                                                                                               |                |                                                                                                |
| 1 ADDRESS:                                                 | 4424 NORTH BAY ROAD, MIAMI BEAC | CH, FL 33140                                                                                                  |                |                                                                                                |
| 2 FOLIO NUMBER(S):                                         | 02-3222-011-0250                |                                                                                                               |                |                                                                                                |
| 3 BOARD AND FILE NUMBERS:                                  | N/A                             |                                                                                                               |                |                                                                                                |
| 4 YEAR BUILT:                                              | N/A                             | ZONING DISTRICT:                                                                                              |                | RS-3 (SINGLE-FAMILY)                                                                           |
| 5 BASE FLOOD ELEVATION:                                    | 8'-0" NGVD                      | FUTURE GRADE VALUE IN NGVD :                                                                                  |                | N/A                                                                                            |
| 6 GRADE:                                                   | 2.5' NGVD                       | ADJUSTED GRADE :                                                                                              |                | +5.25 NGVD                                                                                     |
| 7 LOT AREA:                                                | 15,856 SF                       | GROUND FLOOR ELEVATION:                                                                                       |                | +10' NGVD                                                                                      |
| 8 LOT WIDTH:                                               | 99'-4"                          | LOT DEPTH:                                                                                                    |                | 160'-4"                                                                                        |
| 9 MAX LOT COVERAGE SF AND % ALLOWED:                       | 4,757 SF (30%)                  | PROPOSED LOT COVERAGE SF AND %:                                                                               |                | 3,894 SF (24.55%)                                                                              |
| 10 EXISTING LOT COVERAGE SF AND %:                         | N/A                             | PROPOSED GARAGE SF:                                                                                           |                | 556 SF (500 SF REDUCTION FOR UNIT SIZE ANI<br>LOT COVERAGE)                                    |
| 11 PROPOSED FRONT YARD OPEN SPACE SF AND %:                | 1,001 SF (50.20%)               | PROPOSED REAR YARD OPEN SPACE SF AI                                                                           | ND %:          | 1,703.5 SF (70.36%)                                                                            |
| 12 MAX UNIT SIZE SF AND % ALLOWED:                         | 7,928 SF (50%)                  | PROPOSED UNIT SIZE SF AND %:                                                                                  |                | 6,988 SF (44.07%)                                                                              |
| 13 EXISTING FIRST FLOOR UNIT SIZE SF AND %:                | N/A                             | PROPOSED FIRST FLOOR UNIT SIZE %:                                                                             |                | 3,867 SF (24.38%)                                                                              |
| 14 EXISTING SECOND FLOOR UNIT SIZE SF AND %:               | N/A                             | PROPOSED SECOND FLOOR VOLUMETRIC UNIT S<br>SF AND %                                                           | SIZE           | N/A                                                                                            |
| 15                                                         | N/A                             | PROPOSED SECOND FLOOR UNIT SIZE SF AND %                                                                      | <b>:</b>       | 3,121 SF (19.68%)                                                                              |
| 16 EXISTING UNIT SIZE                                      | N/A                             | N/A  PROPOSED ROOF FLOOR AREA SF AND % (NOTE:  MAXIMUM IS 25% OF THE ENCLOSED FLOOR AREA  IMMEDIATELY BELOW): |                | N/A                                                                                            |
|                                                            | REQUIRED                        | EXISTING                                                                                                      | PROPOSED       | DEFICIENCIES                                                                                   |
| 17 HEIGHT:                                                 | 24'- FLAT ROOFS                 | N/A                                                                                                           | N/A            | N/A                                                                                            |
|                                                            | 27'- SLOPED ROOFS               | N/A                                                                                                           | 31'-0"         | WAIVER #1: +4'-0"                                                                              |
|                                                            |                                 |                                                                                                               |                | WAIVER #2: TWO STORY ELEVATION DOE NOT MEET FULL REQUIREMENTS OF SID OPEN SPACE ON NORTH SIDE. |
| 18 SETBACKS:                                               |                                 |                                                                                                               |                |                                                                                                |
| 19 FRONT FIRST LEVEL:                                      | 20'-0"                          | N/A                                                                                                           | N/A            | NONE                                                                                           |
| 20 FRONT SECOND LEVEL:                                     | 30'-0"                          | N/A                                                                                                           | 30'-0"         | NONE                                                                                           |
| 21 SIDE 1: NORTH                                           | 12'-5"                          | N/A                                                                                                           | 12'-7"         | NONE                                                                                           |
| 22 SIDE 2: SOUTH                                           | 12'-5"                          | N/A                                                                                                           | 12'-5"         | NONE                                                                                           |
| 23 REAR:                                                   | 24'-1" (15%)                    | N/A                                                                                                           | 25'-0"         | NONE                                                                                           |
| ACCESSORY STRUCTURE SIDE 1:                                | 7'-6"                           | N/A                                                                                                           | N/A            | NONE                                                                                           |
| 24 ACCESSORY STRUCTURE SIDE 2 OR (FACING STREET):          | N/A                             | N/A                                                                                                           | N/A            | NONE                                                                                           |
| 25 ACCESSORY STRUCTURE REAR:                               | N/A                             | N/A                                                                                                           | N/A            | NONE                                                                                           |
| 26 SUM OF SIDE YARD:                                       | 24'-10" (25%)                   | N/A                                                                                                           | 25'-5.5"       | NONE                                                                                           |
| 27 LOCATED WITHIN A LOCAL HISTORIC DISTRICT):              | <u> </u>                        | NO                                                                                                            |                |                                                                                                |
| 28 DESIGNATED AS AN INDIVIDUAL HISTORIC SINGLE FAMILY RESI | DENCE SITE?                     | NO                                                                                                            |                |                                                                                                |
| 29 DETERMINED TO BE ARCHITECTURALLY SIGNIFICANT?           | · · · <b>_</b> · · · · ·        | NO                                                                                                            |                |                                                                                                |