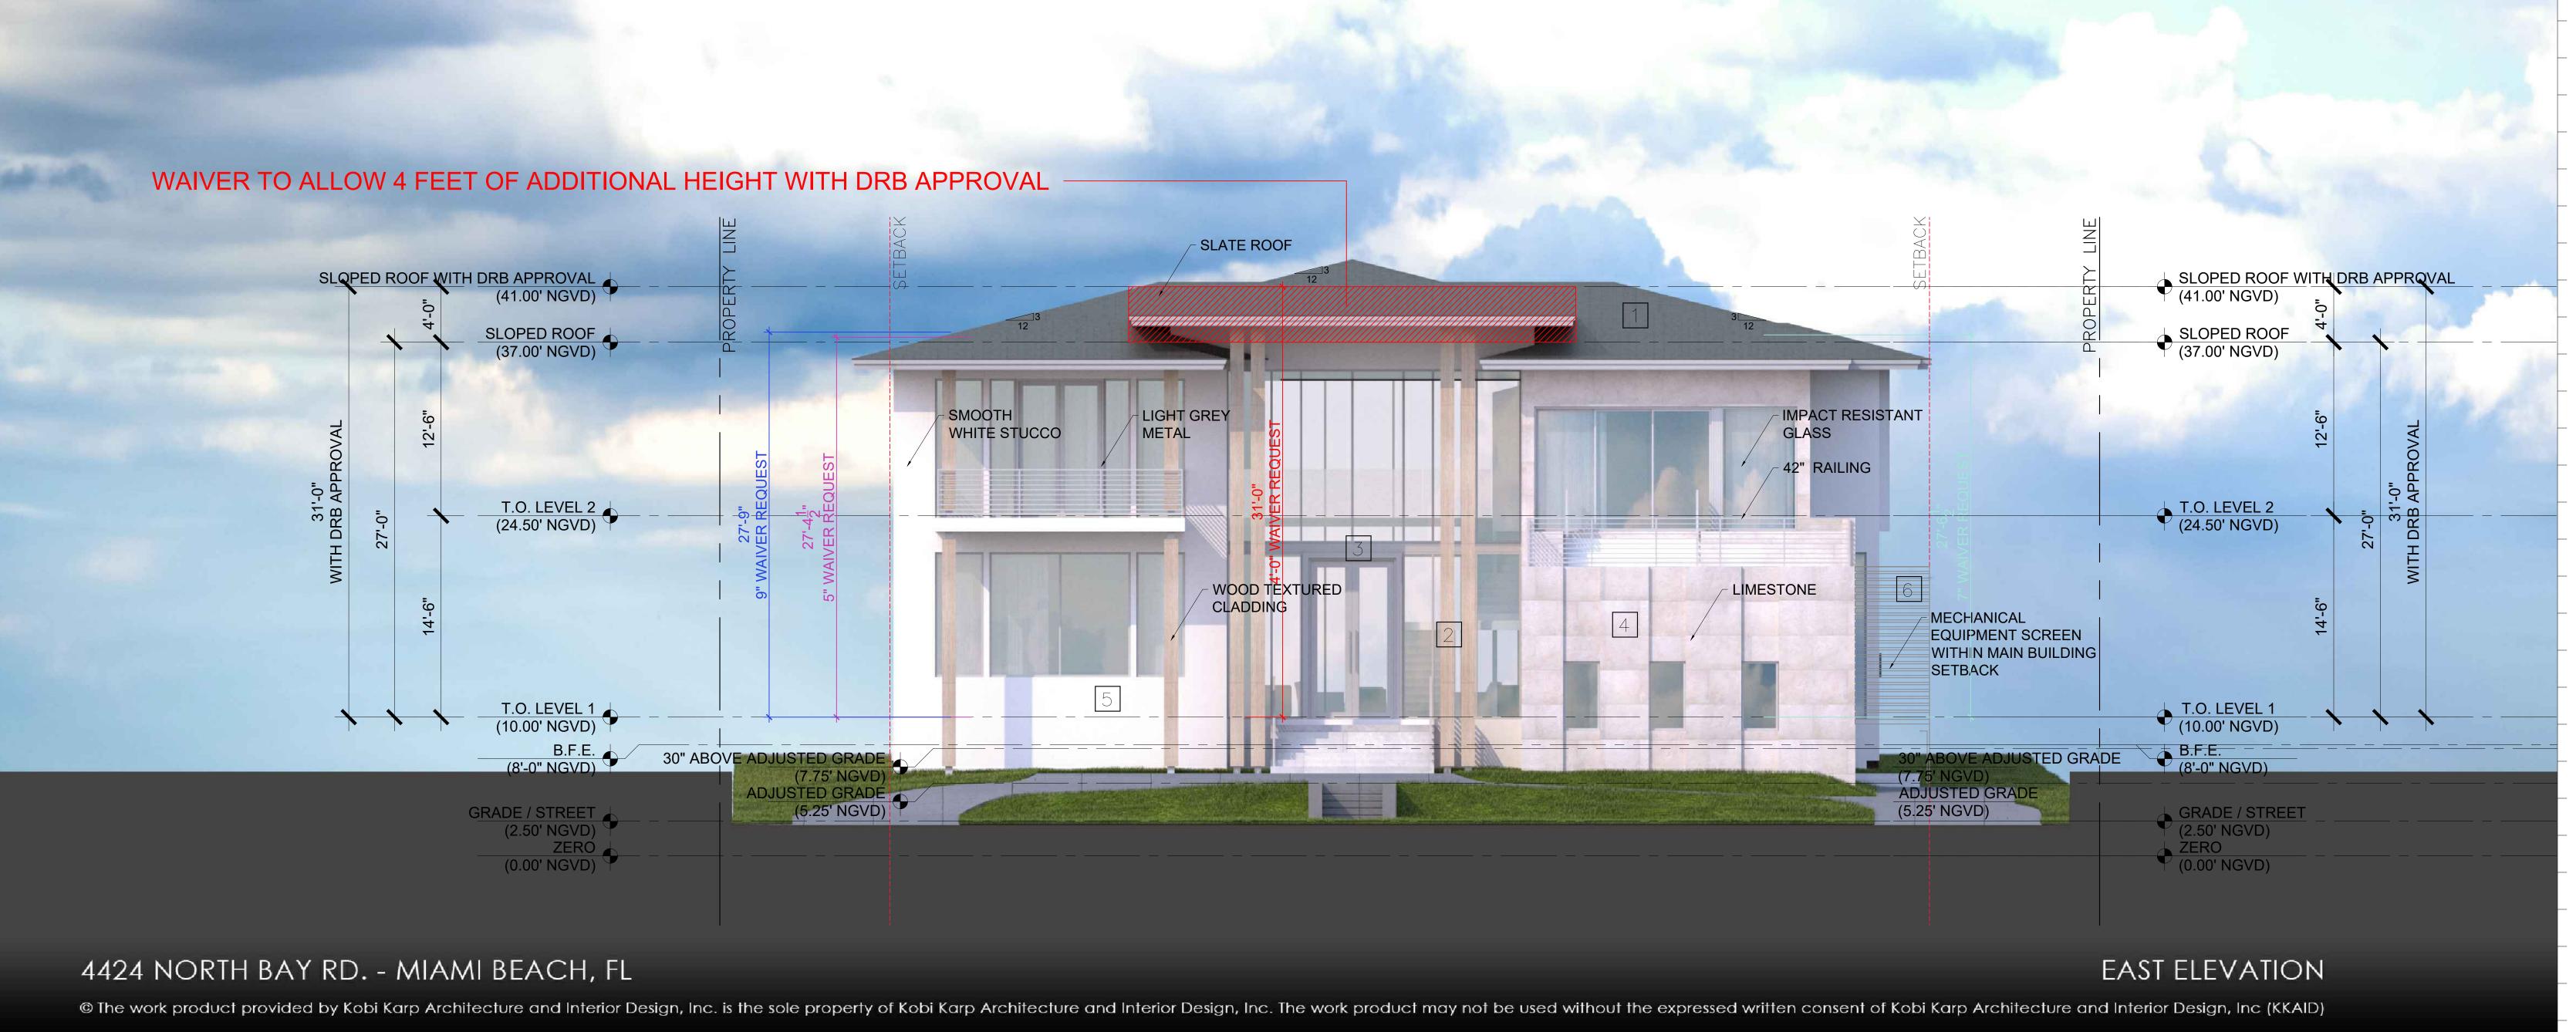

## CASABLANCA

4424 NORTH BAY ROAD MIAMI BEACH, FL 33140

DRB20-0551 FINAL SUBMITTAL - MAY 11, 2020

SCOPE OF WORK: NEW 2-STORY SINGLE FAMILY HOME WITH WAIVER FOR HEIGHT OF SLOPED ROOF, WAIVER FOR ADDITIONAL OPEN SPACE FOR NORTH SIDE.

COVER PAGE

|  | Date:    | 05-11-2020 | Sheet No. |
|--|----------|------------|-----------|
|  | Scale:   |            | A0 (      |
|  | Project: | 2016       | , (0.     |

| SINGLE FAMIL                                               | Y RESIDENTIAL - ZON             | NING DATA SHEET -                                                                                             | FILE no. DRB20 | )-0551                                                                                         |
|------------------------------------------------------------|---------------------------------|---------------------------------------------------------------------------------------------------------------|----------------|------------------------------------------------------------------------------------------------|
| ITEM ZONING INFORMATION #                                  |                                 |                                                                                                               |                |                                                                                                |
| 1 ADDRESS:                                                 | 4424 NORTH BAY ROAD, MIAMI BEAC | CH, FL 33140                                                                                                  |                |                                                                                                |
| 2 FOLIO NUMBER(S):                                         | 02-3222-011-0250                |                                                                                                               |                |                                                                                                |
| 3 BOARD AND FILE NUMBERS:                                  | N/A                             |                                                                                                               |                |                                                                                                |
| 4 YEAR BUILT:                                              | N/A                             | ZONING DISTRICT:                                                                                              |                | RS-3 (SINGLE-FAMILY)                                                                           |
| 5 BASE FLOOD ELEVATION:                                    | 8'-0" NGVD                      | FUTURE GRADE VALUE IN NGVD :                                                                                  |                | N/A                                                                                            |
| 6 GRADE:                                                   | 2.5' NGVD                       | ADJUSTED GRADE :                                                                                              |                | +5.25 NGVD                                                                                     |
| 7 LOT AREA:                                                | 15,856 SF                       | GROUND FLOOR ELEVATION:                                                                                       |                | +10' NGVD                                                                                      |
| 8 LOT WIDTH:                                               | 99'-4"                          | LOT DEPTH:                                                                                                    |                | 160'-4"                                                                                        |
| 9 MAX LOT COVERAGE SF AND % ALLOWED:                       | 4,757 SF (30%)                  | PROPOSED LOT COVERAGE SF AND %:                                                                               |                | 3,894 SF (24.55%)                                                                              |
| 10 EXISTING LOT COVERAGE SF AND %:                         | N/A                             | PROPOSED GARAGE SF:                                                                                           |                | 556 SF (500 SF REDUCTION FOR UNIT SIZE ANI<br>LOT COVERAGE)                                    |
| 11 PROPOSED FRONT YARD OPEN SPACE SF AND %:                | 1,001 SF (50.20%)               | PROPOSED REAR YARD OPEN SPACE SF AI                                                                           | ND %:          | 1,703.5 SF (70.36%)                                                                            |
| 12 MAX UNIT SIZE SF AND % ALLOWED:                         | 7,928 SF (50%)                  | PROPOSED UNIT SIZE SF AND %:                                                                                  |                | 6,988 SF (44.07%)                                                                              |
| 13 EXISTING FIRST FLOOR UNIT SIZE SF AND %:                | N/A                             | PROPOSED FIRST FLOOR UNIT SIZE %:                                                                             |                | 3,867 SF (24.38%)                                                                              |
| 14 EXISTING SECOND FLOOR UNIT SIZE SF AND %:               | N/A                             | PROPOSED SECOND FLOOR VOLUMETRIC UNIT S<br>SF AND %                                                           | SIZE           | N/A                                                                                            |
| 15                                                         | N/A                             | PROPOSED SECOND FLOOR UNIT SIZE SF AND %                                                                      | <b>:</b>       | 3,121 SF (19.68%)                                                                              |
| 16 EXISTING UNIT SIZE                                      | N/A                             | N/A  PROPOSED ROOF FLOOR AREA SF AND % (NOTE:  MAXIMUM IS 25% OF THE ENCLOSED FLOOR AREA  IMMEDIATELY BELOW): |                | N/A                                                                                            |
|                                                            | REQUIRED                        | EXISTING                                                                                                      | PROPOSED       | DEFICIENCIES                                                                                   |
| 17 HEIGHT:                                                 | 24'- FLAT ROOFS                 | N/A                                                                                                           | N/A            | N/A                                                                                            |
|                                                            | 27'- SLOPED ROOFS               | N/A                                                                                                           | 31'-0"         | WAIVER #1: +4'-0"                                                                              |
|                                                            |                                 |                                                                                                               |                | WAIVER #2: TWO STORY ELEVATION DOE NOT MEET FULL REQUIREMENTS OF SID OPEN SPACE ON NORTH SIDE. |
| 18 SETBACKS:                                               |                                 |                                                                                                               |                |                                                                                                |
| 19 FRONT FIRST LEVEL:                                      | 20'-0"                          | N/A                                                                                                           | N/A            | NONE                                                                                           |
| 20 FRONT SECOND LEVEL:                                     | 30'-0"                          | N/A                                                                                                           | 30'-0"         | NONE                                                                                           |
| 21 SIDE 1: NORTH                                           | 12'-5"                          | N/A                                                                                                           | 12'-7"         | NONE                                                                                           |
| 22 SIDE 2: SOUTH                                           | 12'-5"                          | N/A                                                                                                           | 12'-5"         | NONE                                                                                           |
| 23 REAR:                                                   | 24'-1" (15%)                    | N/A                                                                                                           | 25'-0"         | NONE                                                                                           |
| ACCESSORY STRUCTURE SIDE 1:                                | 7'-6"                           | N/A                                                                                                           | N/A            | NONE                                                                                           |
| 24 ACCESSORY STRUCTURE SIDE 2 OR (FACING STREET):          | N/A                             | N/A                                                                                                           | N/A            | NONE                                                                                           |
| 25 ACCESSORY STRUCTURE REAR:                               | N/A                             | N/A                                                                                                           | N/A            | NONE                                                                                           |
| 26 SUM OF SIDE YARD:                                       | 24'-10" (25%)                   | N/A                                                                                                           | 25'-5.5"       | NONE                                                                                           |
| 27 LOCATED WITHIN A LOCAL HISTORIC DISTRICT):              | <u> </u>                        | NO                                                                                                            |                |                                                                                                |
| 28 DESIGNATED AS AN INDIVIDUAL HISTORIC SINGLE FAMILY RESI | DENCE SITE?                     | NO                                                                                                            |                |                                                                                                |
| 29 DETERMINED TO BE ARCHITECTURALLY SIGNIFICANT?           | · · · <b>_</b> · · · · ·        | NO                                                                                                            |                |                                                                                                |