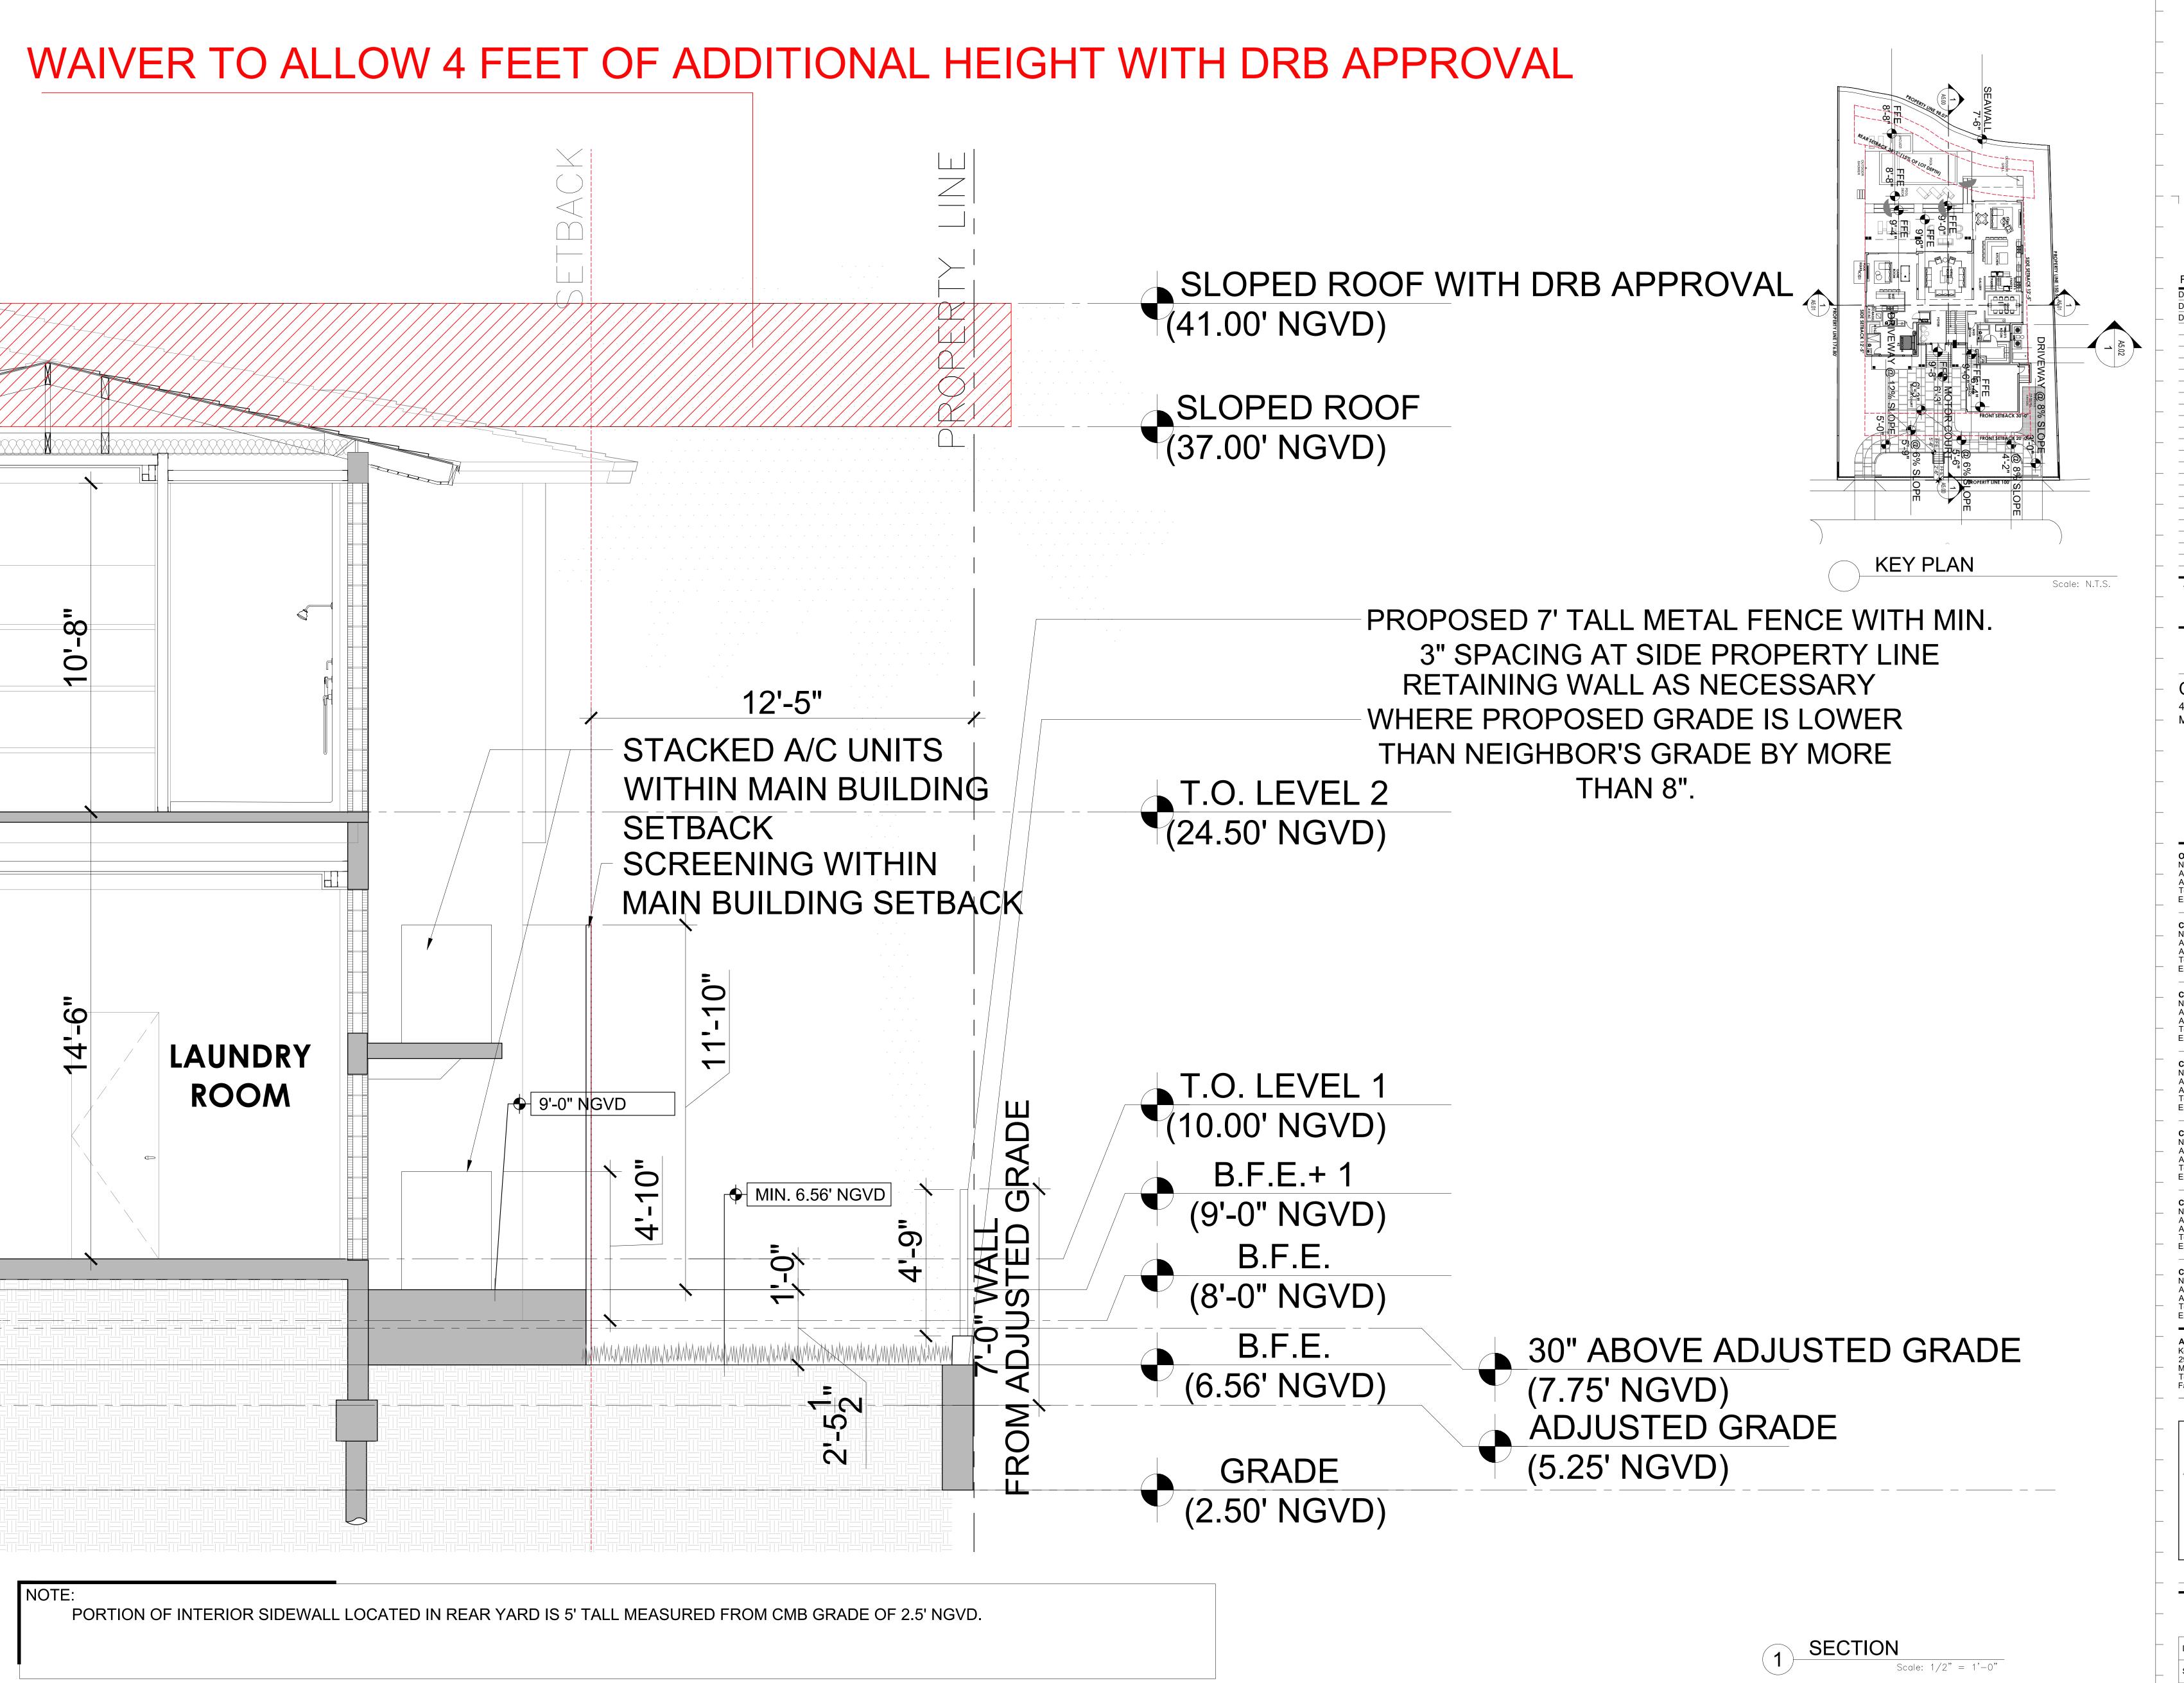

## CASABLANCA

4424 NORTH BAY ROAD MIAMI BEACH, FL 33140

DRB20-0551 FINAL SUBMITTAL - MAY 11, 2020

SCOPE OF WORK: NEW 2-STORY SINGLE FAMILY HOME WITH WAIVER FOR HEIGHT OF SLOPED ROOF, WAIVER FOR ADDITIONAL OPEN SPACE FOR NORTH SIDE.

COVER PAGE

|  | Date:    | 05-11-2020 | Sheet No. |
|--|----------|------------|-----------|
|  | Scale:   |            | A0 (      |
|  | Project: | 2016       | , (0.     |

| SINGLE FAMIL                                               | Y RESIDENTIAL - ZON             | NING DATA SHEET -                                                                                             | FILE no. DRB20 | )-0551                                                                                         |
|------------------------------------------------------------|---------------------------------|---------------------------------------------------------------------------------------------------------------|----------------|------------------------------------------------------------------------------------------------|
| ITEM ZONING INFORMATION #                                  |                                 |                                                                                                               |                |                                                                                                |
| 1 ADDRESS:                                                 | 4424 NORTH BAY ROAD, MIAMI BEAC | CH, FL 33140                                                                                                  |                |                                                                                                |
| 2 FOLIO NUMBER(S):                                         | 02-3222-011-0250                |                                                                                                               |                |                                                                                                |
| 3 BOARD AND FILE NUMBERS:                                  | N/A                             |                                                                                                               |                |                                                                                                |
| 4 YEAR BUILT:                                              | N/A                             | ZONING DISTRICT:                                                                                              |                | RS-3 (SINGLE-FAMILY)                                                                           |
| 5 BASE FLOOD ELEVATION:                                    | 8'-0" NGVD                      | FUTURE GRADE VALUE IN NGVD :                                                                                  |                | N/A                                                                                            |
| 6 GRADE:                                                   | 2.5' NGVD                       | ADJUSTED GRADE :                                                                                              |                | +5.25 NGVD                                                                                     |
| 7 LOT AREA:                                                | 15,856 SF                       | GROUND FLOOR ELEVATION:                                                                                       |                | +10' NGVD                                                                                      |
| 8 LOT WIDTH:                                               | 99'-4"                          | LOT DEPTH:                                                                                                    |                | 160'-4"                                                                                        |
| 9 MAX LOT COVERAGE SF AND % ALLOWED:                       | 4,757 SF (30%)                  | PROPOSED LOT COVERAGE SF AND %:                                                                               |                | 3,894 SF (24.55%)                                                                              |
| 10 EXISTING LOT COVERAGE SF AND %:                         | N/A                             | PROPOSED GARAGE SF:                                                                                           |                | 556 SF (500 SF REDUCTION FOR UNIT SIZE ANI<br>LOT COVERAGE)                                    |
| 11 PROPOSED FRONT YARD OPEN SPACE SF AND %:                | 1,001 SF (50.20%)               | PROPOSED REAR YARD OPEN SPACE SF AI                                                                           | ND %:          | 1,703.5 SF (70.36%)                                                                            |
| 12 MAX UNIT SIZE SF AND % ALLOWED:                         | 7,928 SF (50%)                  | PROPOSED UNIT SIZE SF AND %:                                                                                  |                | 6,988 SF (44.07%)                                                                              |
| 13 EXISTING FIRST FLOOR UNIT SIZE SF AND %:                | N/A                             | PROPOSED FIRST FLOOR UNIT SIZE %:                                                                             |                | 3,867 SF (24.38%)                                                                              |
| 14 EXISTING SECOND FLOOR UNIT SIZE SF AND %:               | N/A                             | PROPOSED SECOND FLOOR VOLUMETRIC UNIT S<br>SF AND %                                                           | SIZE           | N/A                                                                                            |
| 15                                                         | N/A                             | PROPOSED SECOND FLOOR UNIT SIZE SF AND %                                                                      | <b>:</b>       | 3,121 SF (19.68%)                                                                              |
| 16 EXISTING UNIT SIZE                                      | N/A                             | N/A  PROPOSED ROOF FLOOR AREA SF AND % (NOTE:  MAXIMUM IS 25% OF THE ENCLOSED FLOOR AREA  IMMEDIATELY BELOW): |                | N/A                                                                                            |
|                                                            | REQUIRED                        | EXISTING                                                                                                      | PROPOSED       | DEFICIENCIES                                                                                   |
| 17 HEIGHT:                                                 | 24'- FLAT ROOFS                 | N/A                                                                                                           | N/A            | N/A                                                                                            |
|                                                            | 27'- SLOPED ROOFS               | N/A                                                                                                           | 31'-0"         | WAIVER #1: +4'-0"                                                                              |
|                                                            |                                 |                                                                                                               |                | WAIVER #2: TWO STORY ELEVATION DOE NOT MEET FULL REQUIREMENTS OF SID OPEN SPACE ON NORTH SIDE. |
| 18 SETBACKS:                                               |                                 |                                                                                                               |                |                                                                                                |
| 19 FRONT FIRST LEVEL:                                      | 20'-0"                          | N/A                                                                                                           | N/A            | NONE                                                                                           |
| 20 FRONT SECOND LEVEL:                                     | 30'-0"                          | N/A                                                                                                           | 30'-0"         | NONE                                                                                           |
| 21 SIDE 1: NORTH                                           | 12'-5"                          | N/A                                                                                                           | 12'-7"         | NONE                                                                                           |
| 22 SIDE 2: SOUTH                                           | 12'-5"                          | N/A                                                                                                           | 12'-5"         | NONE                                                                                           |
| 23 REAR:                                                   | 24'-1" (15%)                    | N/A                                                                                                           | 25'-0"         | NONE                                                                                           |
| ACCESSORY STRUCTURE SIDE 1:                                | 7'-6"                           | N/A                                                                                                           | N/A            | NONE                                                                                           |
| 24 ACCESSORY STRUCTURE SIDE 2 OR (FACING STREET):          | N/A                             | N/A                                                                                                           | N/A            | NONE                                                                                           |
| 25 ACCESSORY STRUCTURE REAR:                               | N/A                             | N/A                                                                                                           | N/A            | NONE                                                                                           |
| 26 SUM OF SIDE YARD:                                       | 24'-10" (25%)                   | N/A                                                                                                           | 25'-5.5"       | NONE                                                                                           |
| 27 LOCATED WITHIN A LOCAL HISTORIC DISTRICT):              | <u> </u>                        | NO                                                                                                            |                |                                                                                                |
| 28 DESIGNATED AS AN INDIVIDUAL HISTORIC SINGLE FAMILY RESI | DENCE SITE?                     | NO                                                                                                            |                |                                                                                                |
| 29 DETERMINED TO BE ARCHITECTURALLY SIGNIFICANT?           | · · · <b>_</b> · · · · ·        | NO                                                                                                            |                |                                                                                                |