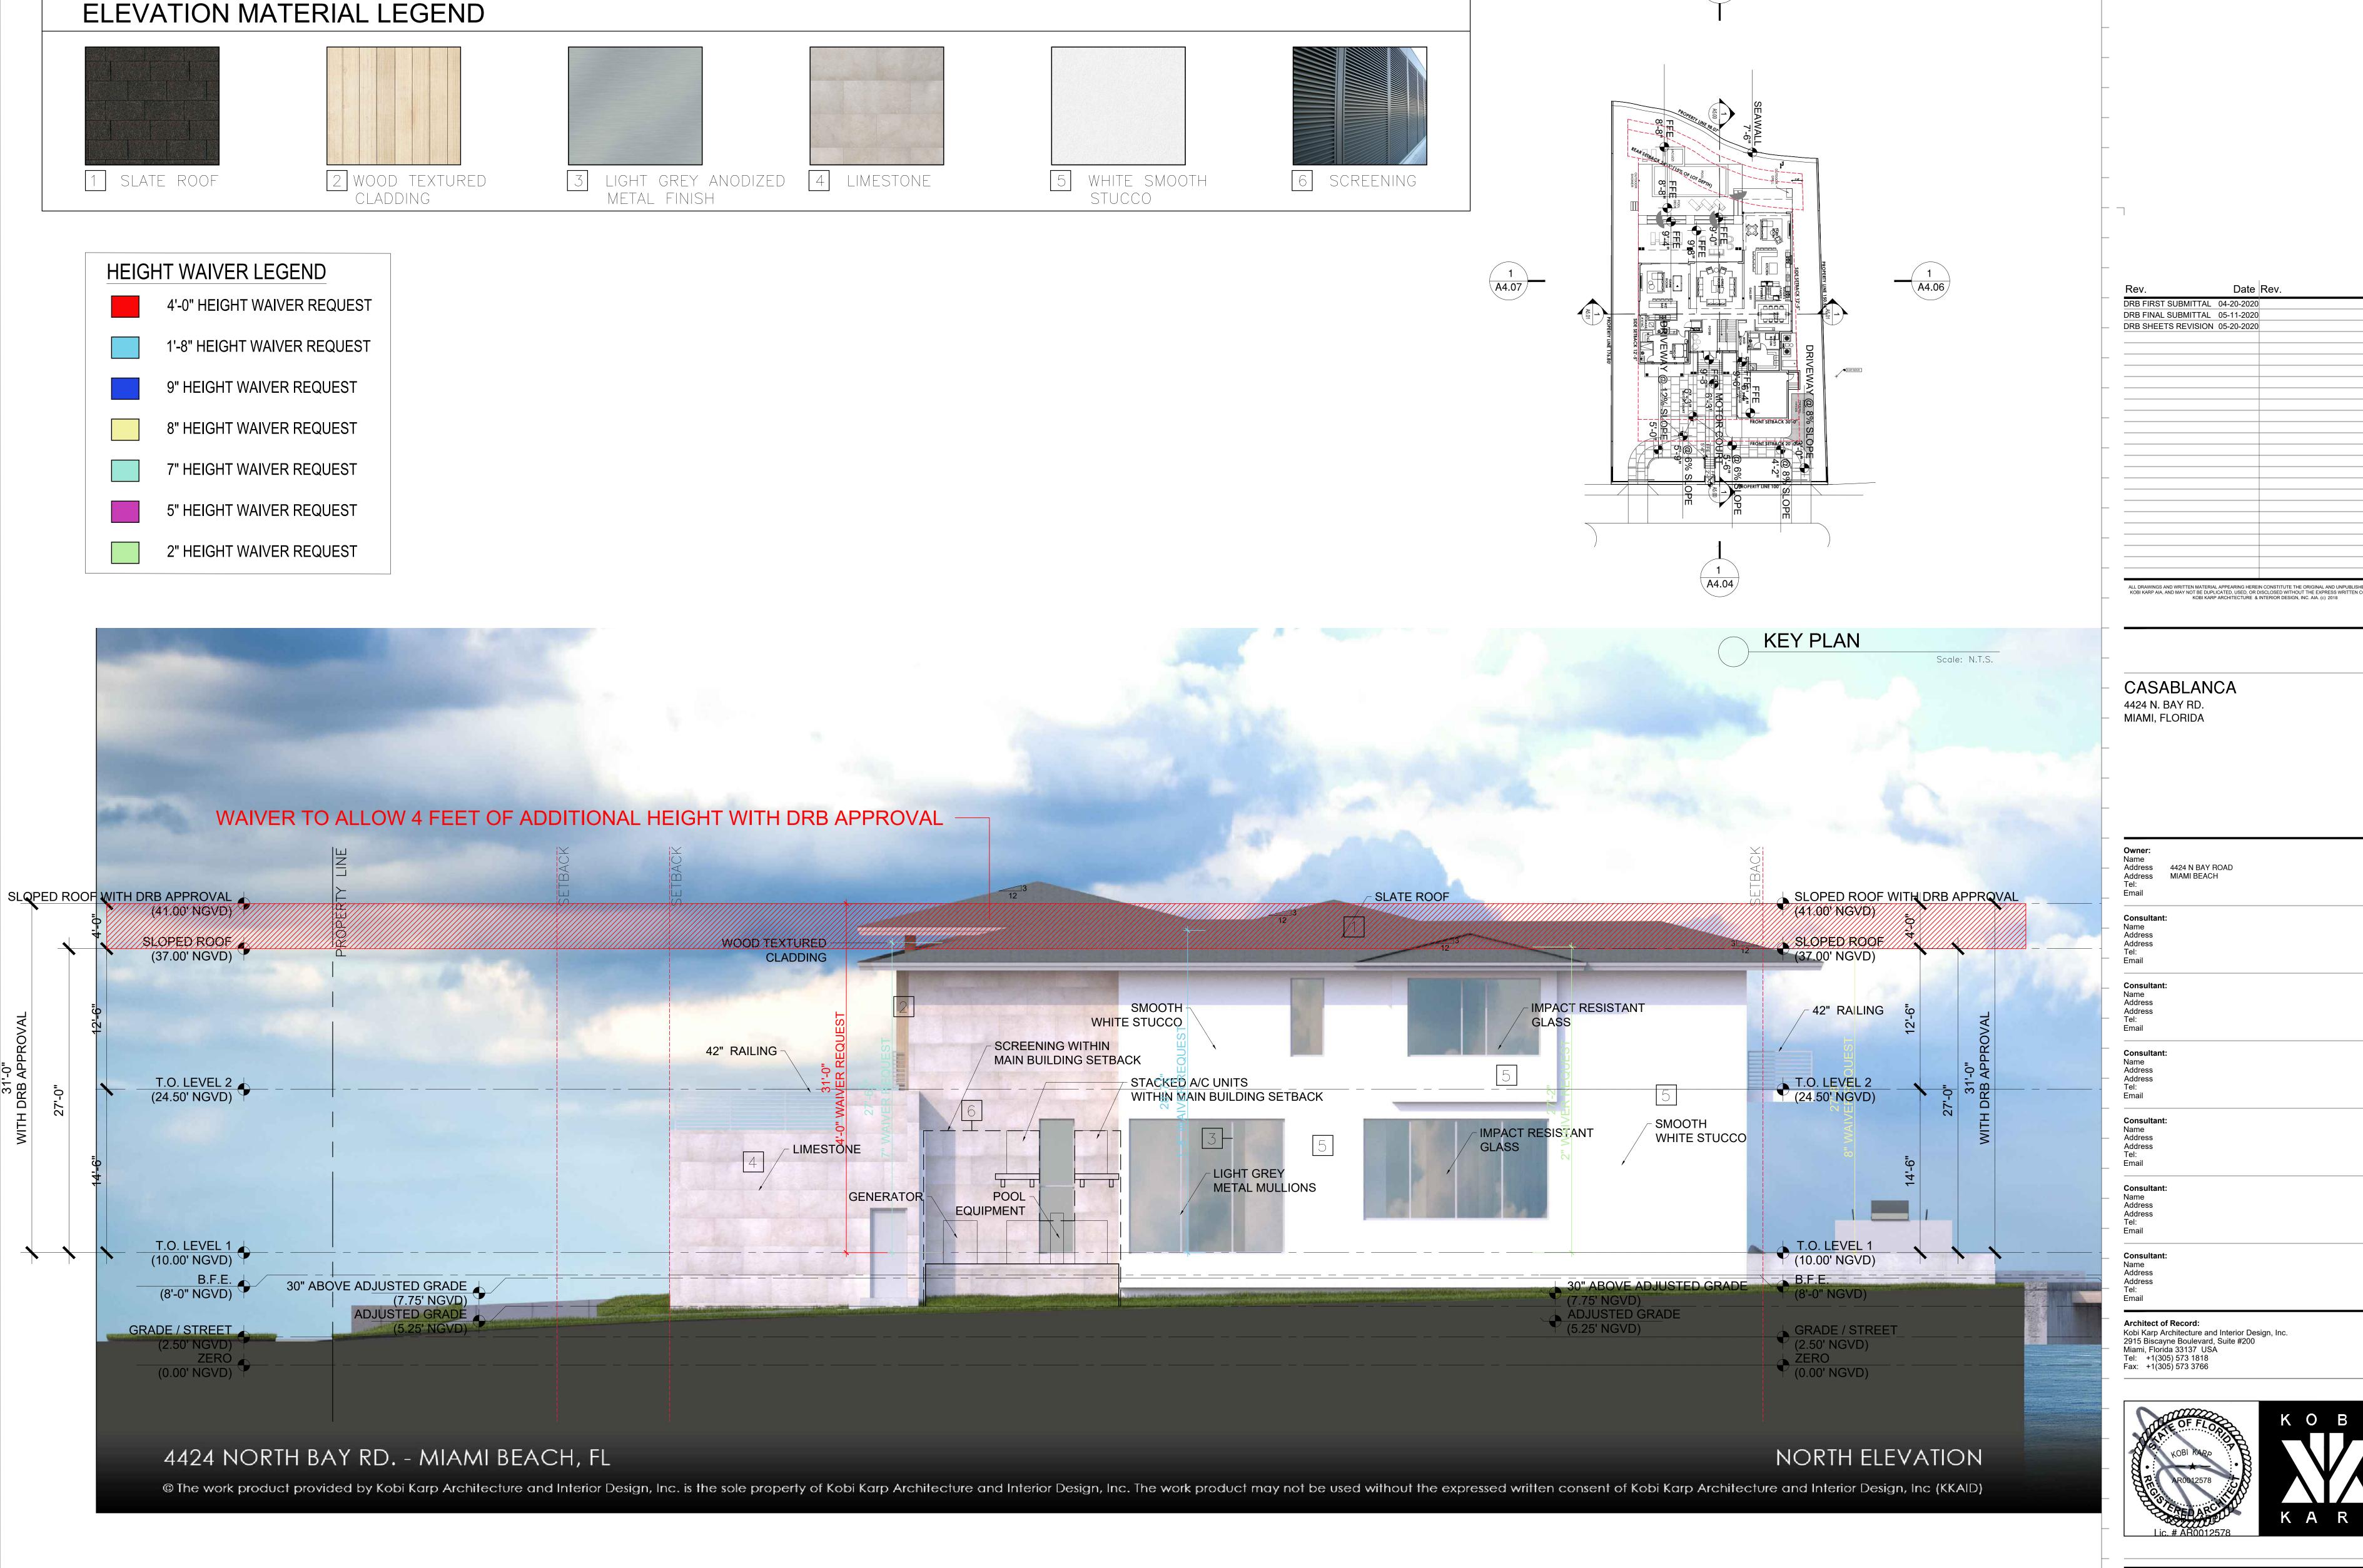

## CASABLANCA

4424 NORTH BAY ROAD MIAMI BEACH, FL 33140

DRB20-0551 FINAL SUBMITTAL - MAY 11, 2020

SCOPE OF WORK: NEW 2-STORY SINGLE FAMILY HOME WITH WAIVER FOR HEIGHT OF SLOPED ROOF, WAIVER FOR ADDITIONAL OPEN SPACE FOR NORTH SIDE.

COVER PAGE

|  | Date:    | 05-11-2020 | Sheet No. |
|--|----------|------------|-----------|
|  | Scale:   |            | A0 (      |
|  | Project: | 2016       | , (0.     |

| SINGLE FAMIL                                               | Y RESIDENTIAL - ZON             | NING DATA SHEET -                                                                                             | FILE no. DRB20 | )-0551                                                                                         |
|------------------------------------------------------------|---------------------------------|---------------------------------------------------------------------------------------------------------------|----------------|------------------------------------------------------------------------------------------------|
| ITEM ZONING INFORMATION #                                  |                                 |                                                                                                               |                |                                                                                                |
| 1 ADDRESS:                                                 | 4424 NORTH BAY ROAD, MIAMI BEAC | CH, FL 33140                                                                                                  |                |                                                                                                |
| 2 FOLIO NUMBER(S):                                         | 02-3222-011-0250                |                                                                                                               |                |                                                                                                |
| 3 BOARD AND FILE NUMBERS:                                  | N/A                             |                                                                                                               |                |                                                                                                |
| 4 YEAR BUILT:                                              | N/A                             | ZONING DISTRICT:                                                                                              |                | RS-3 (SINGLE-FAMILY)                                                                           |
| 5 BASE FLOOD ELEVATION:                                    | 8'-0" NGVD                      | FUTURE GRADE VALUE IN NGVD :                                                                                  |                | N/A                                                                                            |
| 6 GRADE:                                                   | 2.5' NGVD                       | ADJUSTED GRADE :                                                                                              |                | +5.25 NGVD                                                                                     |
| 7 LOT AREA:                                                | 15,856 SF                       | GROUND FLOOR ELEVATION:                                                                                       |                | +10' NGVD                                                                                      |
| 8 LOT WIDTH:                                               | 99'-4"                          | LOT DEPTH:                                                                                                    |                | 160'-4"                                                                                        |
| 9 MAX LOT COVERAGE SF AND % ALLOWED:                       | 4,757 SF (30%)                  | PROPOSED LOT COVERAGE SF AND %:                                                                               |                | 3,894 SF (24.55%)                                                                              |
| 10 EXISTING LOT COVERAGE SF AND %:                         | N/A                             | PROPOSED GARAGE SF:                                                                                           |                | 556 SF (500 SF REDUCTION FOR UNIT SIZE ANI<br>LOT COVERAGE)                                    |
| 11 PROPOSED FRONT YARD OPEN SPACE SF AND %:                | 1,001 SF (50.20%)               | PROPOSED REAR YARD OPEN SPACE SF AI                                                                           | ND %:          | 1,703.5 SF (70.36%)                                                                            |
| 12 MAX UNIT SIZE SF AND % ALLOWED:                         | 7,928 SF (50%)                  | PROPOSED UNIT SIZE SF AND %:                                                                                  |                | 6,988 SF (44.07%)                                                                              |
| 13 EXISTING FIRST FLOOR UNIT SIZE SF AND %:                | N/A                             | PROPOSED FIRST FLOOR UNIT SIZE %:                                                                             |                | 3,867 SF (24.38%)                                                                              |
| 14 EXISTING SECOND FLOOR UNIT SIZE SF AND %:               | N/A                             | PROPOSED SECOND FLOOR VOLUMETRIC UNIT S<br>SF AND %                                                           | SIZE           | N/A                                                                                            |
| 15                                                         | N/A                             | PROPOSED SECOND FLOOR UNIT SIZE SF AND %                                                                      | <b>:</b>       | 3,121 SF (19.68%)                                                                              |
| 16 EXISTING UNIT SIZE                                      | N/A                             | N/A  PROPOSED ROOF FLOOR AREA SF AND % (NOTE:  MAXIMUM IS 25% OF THE ENCLOSED FLOOR AREA  IMMEDIATELY BELOW): |                | N/A                                                                                            |
|                                                            | REQUIRED                        | EXISTING                                                                                                      | PROPOSED       | DEFICIENCIES                                                                                   |
| 17 HEIGHT:                                                 | 24'- FLAT ROOFS                 | N/A                                                                                                           | N/A            | N/A                                                                                            |
|                                                            | 27'- SLOPED ROOFS               | N/A                                                                                                           | 31'-0"         | WAIVER #1: +4'-0"                                                                              |
|                                                            |                                 |                                                                                                               |                | WAIVER #2: TWO STORY ELEVATION DOE NOT MEET FULL REQUIREMENTS OF SID OPEN SPACE ON NORTH SIDE. |
| 18 SETBACKS:                                               |                                 |                                                                                                               |                |                                                                                                |
| 19 FRONT FIRST LEVEL:                                      | 20'-0"                          | N/A                                                                                                           | N/A            | NONE                                                                                           |
| 20 FRONT SECOND LEVEL:                                     | 30'-0"                          | N/A                                                                                                           | 30'-0"         | NONE                                                                                           |
| 21 SIDE 1: NORTH                                           | 12'-5"                          | N/A                                                                                                           | 12'-7"         | NONE                                                                                           |
| 22 SIDE 2: SOUTH                                           | 12'-5"                          | N/A                                                                                                           | 12'-5"         | NONE                                                                                           |
| 23 REAR:                                                   | 24'-1" (15%)                    | N/A                                                                                                           | 25'-0"         | NONE                                                                                           |
| ACCESSORY STRUCTURE SIDE 1:                                | 7'-6"                           | N/A                                                                                                           | N/A            | NONE                                                                                           |
| 24 ACCESSORY STRUCTURE SIDE 2 OR (FACING STREET):          | N/A                             | N/A                                                                                                           | N/A            | NONE                                                                                           |
| 25 ACCESSORY STRUCTURE REAR:                               | N/A                             | N/A                                                                                                           | N/A            | NONE                                                                                           |
| 26 SUM OF SIDE YARD:                                       | 24'-10" (25%)                   | N/A                                                                                                           | 25'-5.5"       | NONE                                                                                           |
| 27 LOCATED WITHIN A LOCAL HISTORIC DISTRICT):              | <u> </u>                        | NO                                                                                                            |                |                                                                                                |
| 28 DESIGNATED AS AN INDIVIDUAL HISTORIC SINGLE FAMILY RESI | DENCE SITE?                     | NO                                                                                                            |                |                                                                                                |
| 29 DETERMINED TO BE ARCHITECTURALLY SIGNIFICANT?           | · · · <b>_</b> · · · · ·        | NO                                                                                                            |                |                                                                                                |