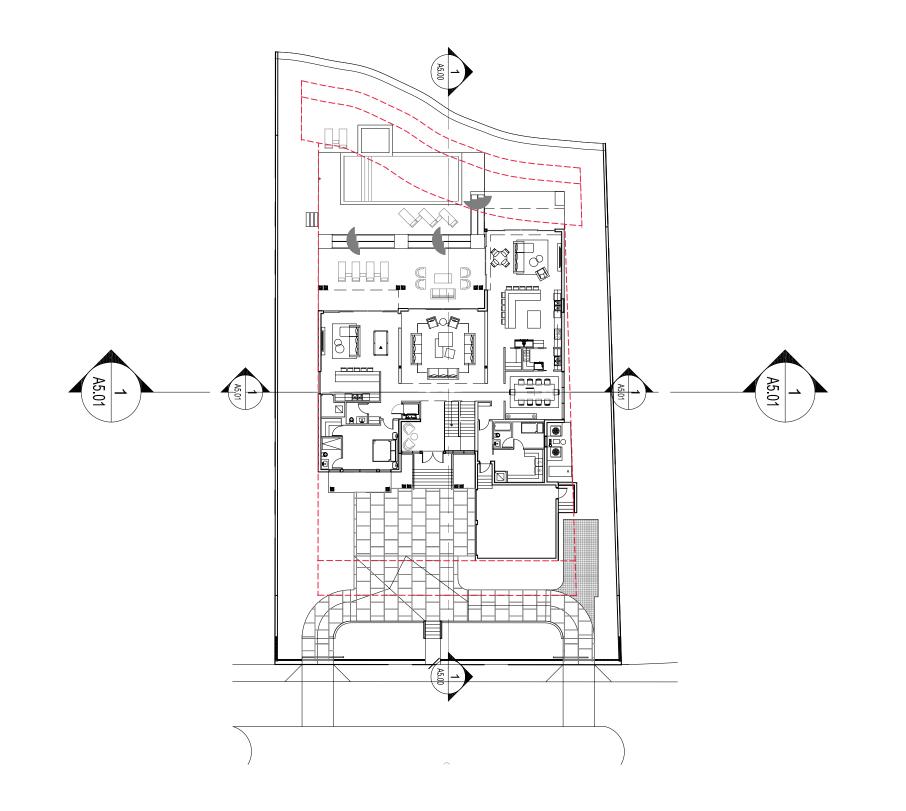

## CASABLANCA

4424 NORTH BAY ROAD MIAMI BEACH, FL 33140

DRB20-0551 FINAL SUBMITTAL - MAY 11, 2020

SCOPE OF WORK: NEW 2-STORY SINGLE FAMILY HOME WITH WAIVER FOR HEIGHT OF SLOPED ROOF, WAIVER FOR ADDITIONAL OPEN SPACE FOR NORTH SIDE.

COVER PAGE

|  | Date:    | 05-11-2020 | Sheet No. |
|--|----------|------------|-----------|
|  | Scale:   |            | A0 (      |
|  | Project: | 2016       | , (0.     |

| SINGLE FAMIL                                               | Y RESIDENTIAL - ZON             | NING DATA SHEET -                                                                                             | FILE no. DRB20 | )-0551                                                                                         |
|------------------------------------------------------------|---------------------------------|---------------------------------------------------------------------------------------------------------------|----------------|------------------------------------------------------------------------------------------------|
| ITEM ZONING INFORMATION #                                  |                                 |                                                                                                               |                |                                                                                                |
| 1 ADDRESS:                                                 | 4424 NORTH BAY ROAD, MIAMI BEAC | CH, FL 33140                                                                                                  |                |                                                                                                |
| 2 FOLIO NUMBER(S):                                         | 02-3222-011-0250                |                                                                                                               |                |                                                                                                |
| 3 BOARD AND FILE NUMBERS:                                  | N/A                             |                                                                                                               |                |                                                                                                |
| 4 YEAR BUILT:                                              | N/A                             | ZONING DISTRICT:                                                                                              |                | RS-3 (SINGLE-FAMILY)                                                                           |
| 5 BASE FLOOD ELEVATION:                                    | 8'-0" NGVD                      | FUTURE GRADE VALUE IN NGVD :                                                                                  |                | N/A                                                                                            |
| 6 GRADE:                                                   | 2.5' NGVD                       | ADJUSTED GRADE :                                                                                              |                | +5.25 NGVD                                                                                     |
| 7 LOT AREA:                                                | 15,856 SF                       | GROUND FLOOR ELEVATION:                                                                                       |                | +10' NGVD                                                                                      |
| 8 LOT WIDTH:                                               | 99'-4"                          | LOT DEPTH:                                                                                                    |                | 160'-4"                                                                                        |
| 9 MAX LOT COVERAGE SF AND % ALLOWED:                       | 4,757 SF (30%)                  | PROPOSED LOT COVERAGE SF AND %:                                                                               |                | 3,894 SF (24.55%)                                                                              |
| 10 EXISTING LOT COVERAGE SF AND %:                         | N/A                             | PROPOSED GARAGE SF:                                                                                           |                | 556 SF (500 SF REDUCTION FOR UNIT SIZE ANI<br>LOT COVERAGE)                                    |
| 11 PROPOSED FRONT YARD OPEN SPACE SF AND %:                | 1,001 SF (50.20%)               | PROPOSED REAR YARD OPEN SPACE SF AI                                                                           | ND %:          | 1,703.5 SF (70.36%)                                                                            |
| 12 MAX UNIT SIZE SF AND % ALLOWED:                         | 7,928 SF (50%)                  | PROPOSED UNIT SIZE SF AND %:                                                                                  |                | 6,988 SF (44.07%)                                                                              |
| 13 EXISTING FIRST FLOOR UNIT SIZE SF AND %:                | N/A                             | PROPOSED FIRST FLOOR UNIT SIZE %:                                                                             |                | 3,867 SF (24.38%)                                                                              |
| 14 EXISTING SECOND FLOOR UNIT SIZE SF AND %:               | N/A                             | PROPOSED SECOND FLOOR VOLUMETRIC UNIT S<br>SF AND %                                                           | SIZE           | N/A                                                                                            |
| 15                                                         | N/A                             | PROPOSED SECOND FLOOR UNIT SIZE SF AND %                                                                      | <b>:</b>       | 3,121 SF (19.68%)                                                                              |
| 16 EXISTING UNIT SIZE                                      | N/A                             | N/A  PROPOSED ROOF FLOOR AREA SF AND % (NOTE:  MAXIMUM IS 25% OF THE ENCLOSED FLOOR AREA  IMMEDIATELY BELOW): |                | N/A                                                                                            |
|                                                            | REQUIRED                        | EXISTING                                                                                                      | PROPOSED       | DEFICIENCIES                                                                                   |
| 17 HEIGHT:                                                 | 24'- FLAT ROOFS                 | N/A                                                                                                           | N/A            | N/A                                                                                            |
|                                                            | 27'- SLOPED ROOFS               | N/A                                                                                                           | 31'-0"         | WAIVER #1: +4'-0"                                                                              |
|                                                            |                                 |                                                                                                               |                | WAIVER #2: TWO STORY ELEVATION DOE NOT MEET FULL REQUIREMENTS OF SID OPEN SPACE ON NORTH SIDE. |
| 18 SETBACKS:                                               |                                 |                                                                                                               |                |                                                                                                |
| 19 FRONT FIRST LEVEL:                                      | 20'-0"                          | N/A                                                                                                           | N/A            | NONE                                                                                           |
| 20 FRONT SECOND LEVEL:                                     | 30'-0"                          | N/A                                                                                                           | 30'-0"         | NONE                                                                                           |
| 21 SIDE 1: NORTH                                           | 12'-5"                          | N/A                                                                                                           | 12'-7"         | NONE                                                                                           |
| 22 SIDE 2: SOUTH                                           | 12'-5"                          | N/A                                                                                                           | 12'-5"         | NONE                                                                                           |
| 23 REAR:                                                   | 24'-1" (15%)                    | N/A                                                                                                           | 25'-0"         | NONE                                                                                           |
| ACCESSORY STRUCTURE SIDE 1:                                | 7'-6"                           | N/A                                                                                                           | N/A            | NONE                                                                                           |
| 24 ACCESSORY STRUCTURE SIDE 2 OR (FACING STREET):          | N/A                             | N/A                                                                                                           | N/A            | NONE                                                                                           |
| 25 ACCESSORY STRUCTURE REAR:                               | N/A                             | N/A                                                                                                           | N/A            | NONE                                                                                           |
| 26 SUM OF SIDE YARD:                                       | 24'-10" (25%)                   | N/A                                                                                                           | 25'-5.5"       | NONE                                                                                           |
| 27 LOCATED WITHIN A LOCAL HISTORIC DISTRICT):              | <u> </u>                        | NO                                                                                                            |                |                                                                                                |
| 28 DESIGNATED AS AN INDIVIDUAL HISTORIC SINGLE FAMILY RESI | DENCE SITE?                     | NO                                                                                                            |                |                                                                                                |
| 29 DETERMINED TO BE ARCHITECTURALLY SIGNIFICANT?           | · · · <b>_</b> · · · · ·        | NO                                                                                                            |                |                                                                                                |