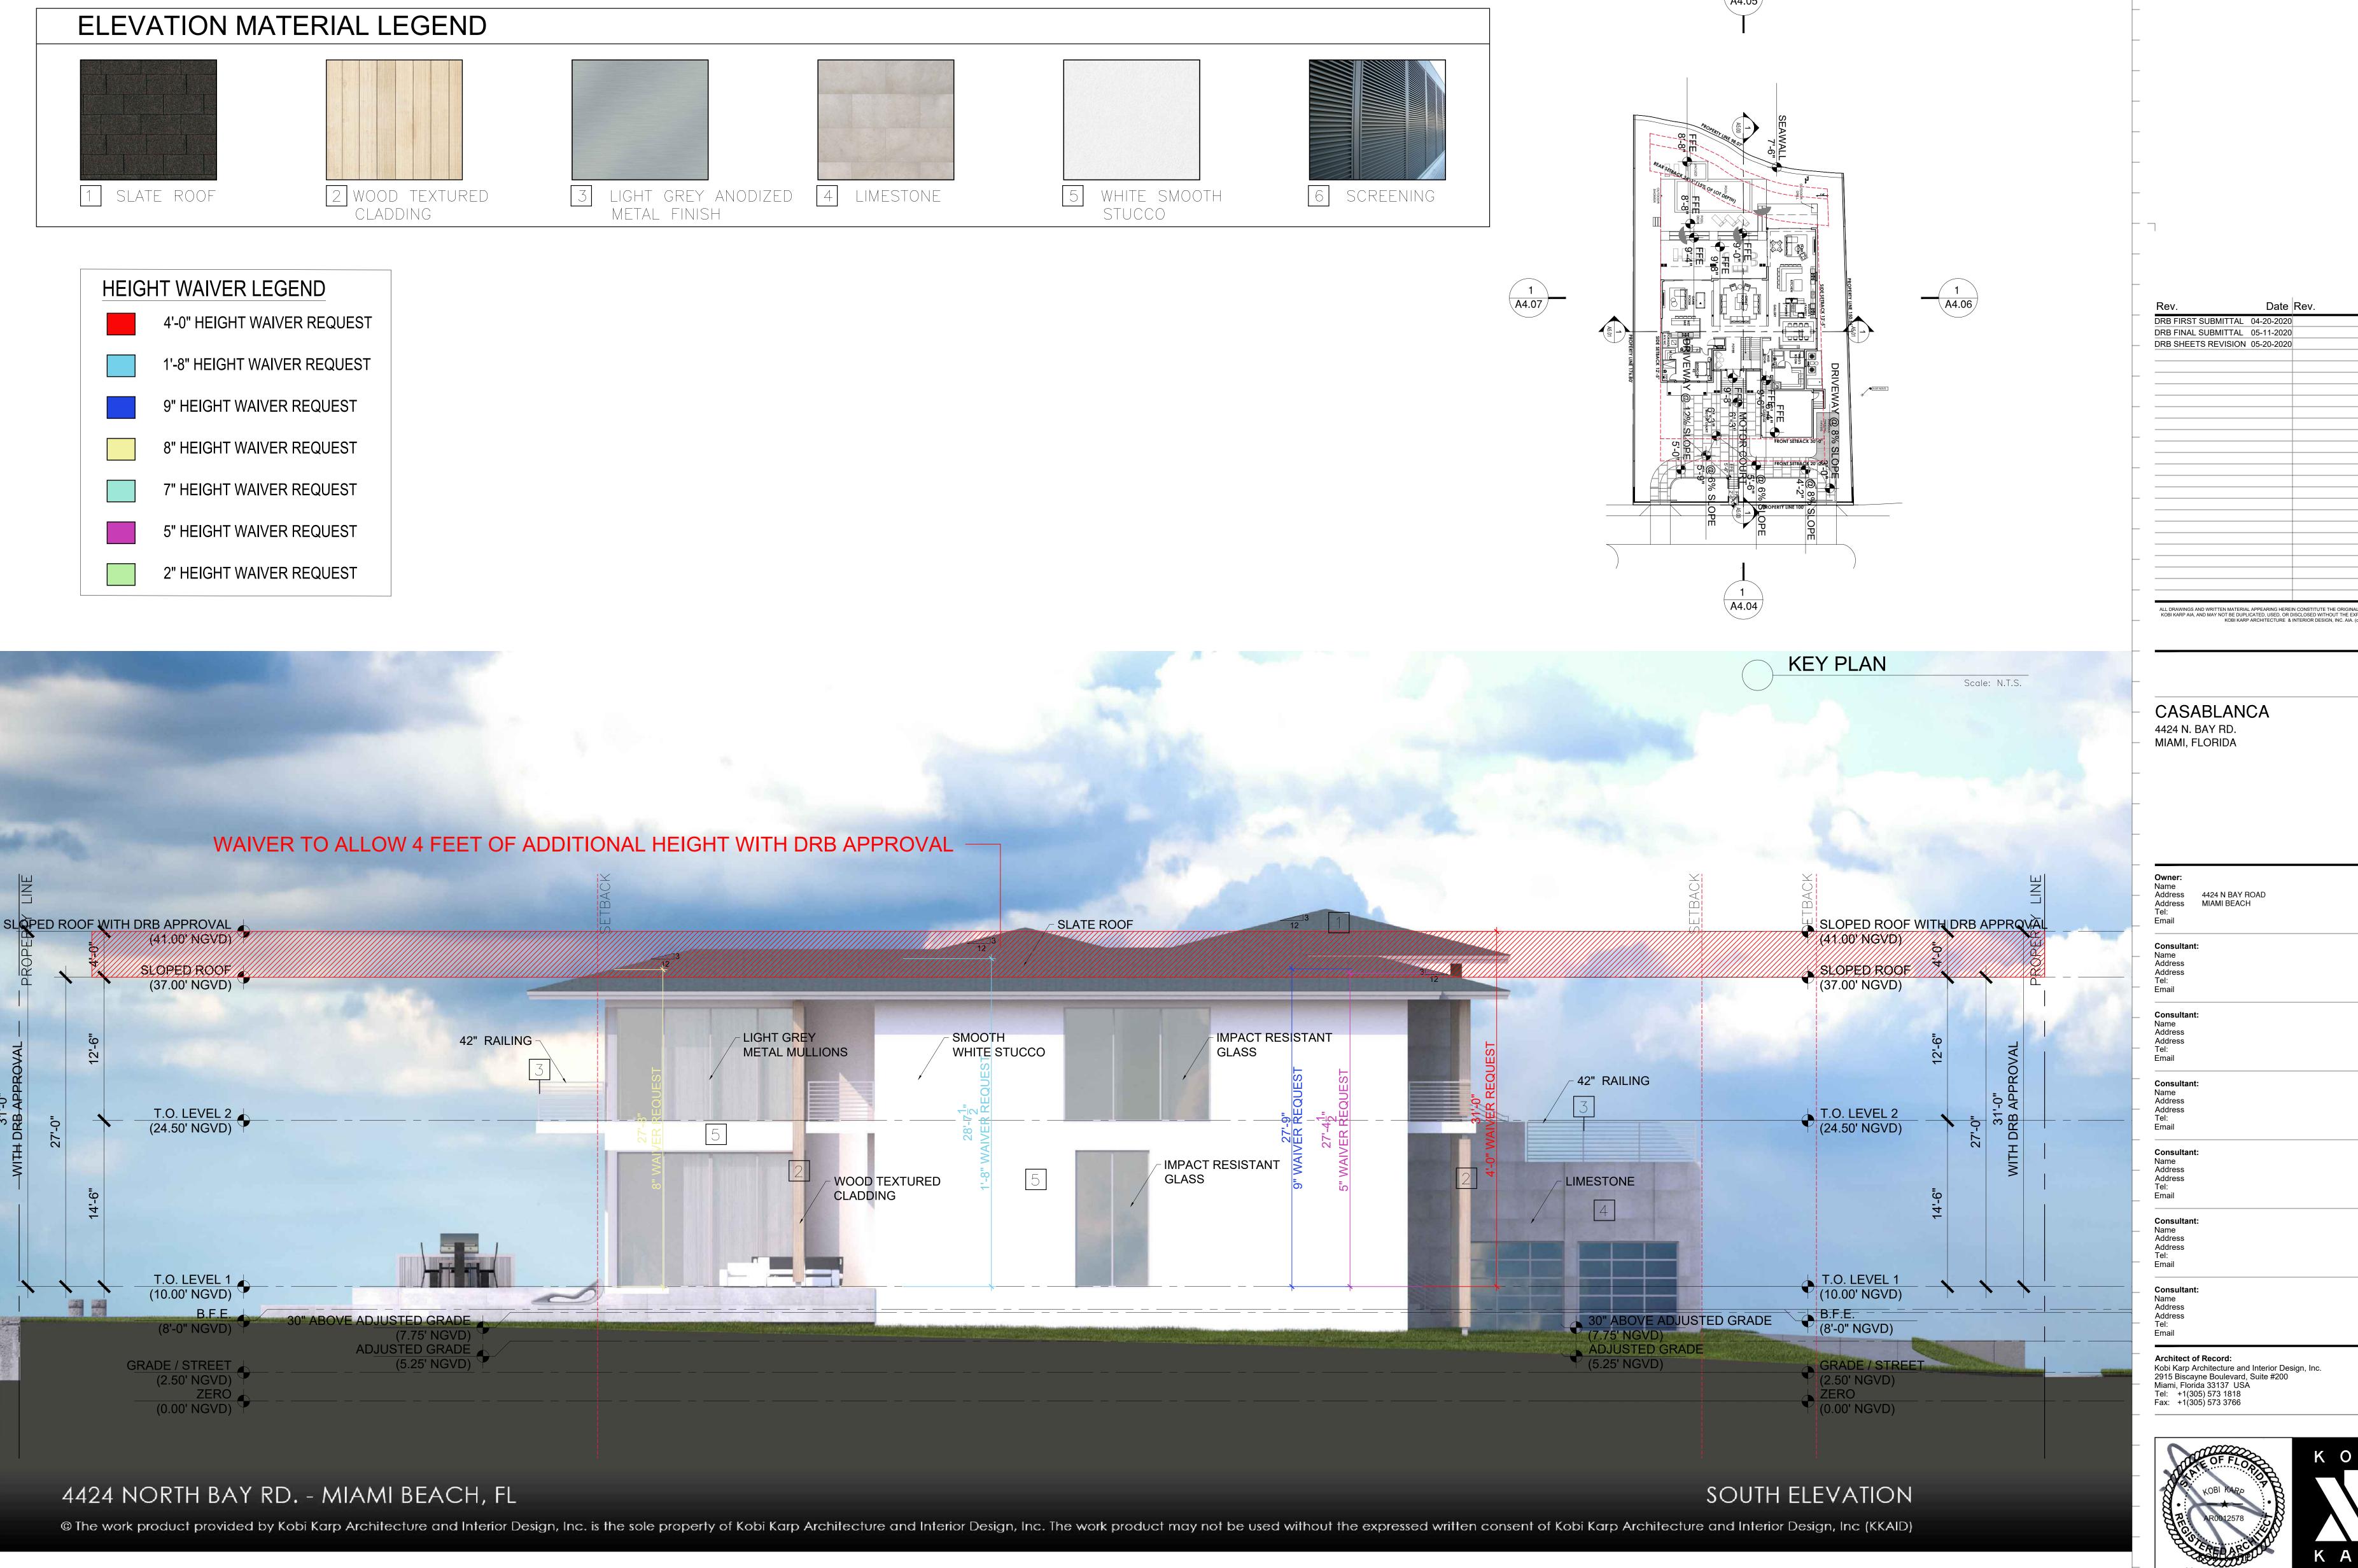

## CASABLANCA

4424 NORTH BAY ROAD MIAMI BEACH, FL 33140

DRB20-0551 FINAL SUBMITTAL - MAY 11, 2020

SCOPE OF WORK: NEW 2-STORY SINGLE FAMILY HOME WITH WAIVER FOR HEIGHT OF SLOPED ROOF, WAIVER FOR ADDITIONAL OPEN SPACE FOR NORTH SIDE.

COVER PAGE

|  | Date:    | 05-11-2020 | Sheet No. |
|--|----------|------------|-----------|
|  | Scale:   |            | A0 (      |
|  | Project: | 2016       | , (0.     |

| SINGLE FAMIL                                               | Y RESIDENTIAL - ZON             | NING DATA SHEET -                                                                                             | FILE no. DRB20 | )-0551                                                                                         |
|------------------------------------------------------------|---------------------------------|---------------------------------------------------------------------------------------------------------------|----------------|------------------------------------------------------------------------------------------------|
| ITEM ZONING INFORMATION #                                  |                                 |                                                                                                               |                |                                                                                                |
| 1 ADDRESS:                                                 | 4424 NORTH BAY ROAD, MIAMI BEAC | CH, FL 33140                                                                                                  |                |                                                                                                |
| 2 FOLIO NUMBER(S):                                         | 02-3222-011-0250                |                                                                                                               |                |                                                                                                |
| 3 BOARD AND FILE NUMBERS:                                  | N/A                             |                                                                                                               |                |                                                                                                |
| 4 YEAR BUILT:                                              | N/A                             | ZONING DISTRICT:                                                                                              |                | RS-3 (SINGLE-FAMILY)                                                                           |
| 5 BASE FLOOD ELEVATION:                                    | 8'-0" NGVD                      | FUTURE GRADE VALUE IN NGVD :                                                                                  |                | N/A                                                                                            |
| 6 GRADE:                                                   | 2.5' NGVD                       | ADJUSTED GRADE :                                                                                              |                | +5.25 NGVD                                                                                     |
| 7 LOT AREA:                                                | 15,856 SF                       | GROUND FLOOR ELEVATION:                                                                                       |                | +10' NGVD                                                                                      |
| 8 LOT WIDTH:                                               | 99'-4"                          | LOT DEPTH:                                                                                                    |                | 160'-4"                                                                                        |
| 9 MAX LOT COVERAGE SF AND % ALLOWED:                       | 4,757 SF (30%)                  | PROPOSED LOT COVERAGE SF AND %:                                                                               |                | 3,894 SF (24.55%)                                                                              |
| 10 EXISTING LOT COVERAGE SF AND %:                         | N/A                             | PROPOSED GARAGE SF:                                                                                           |                | 556 SF (500 SF REDUCTION FOR UNIT SIZE ANI<br>LOT COVERAGE)                                    |
| 11 PROPOSED FRONT YARD OPEN SPACE SF AND %:                | 1,001 SF (50.20%)               | PROPOSED REAR YARD OPEN SPACE SF AI                                                                           | ND %:          | 1,703.5 SF (70.36%)                                                                            |
| 12 MAX UNIT SIZE SF AND % ALLOWED:                         | 7,928 SF (50%)                  | PROPOSED UNIT SIZE SF AND %:                                                                                  |                | 6,988 SF (44.07%)                                                                              |
| 13 EXISTING FIRST FLOOR UNIT SIZE SF AND %:                | N/A                             | PROPOSED FIRST FLOOR UNIT SIZE %:                                                                             |                | 3,867 SF (24.38%)                                                                              |
| 14 EXISTING SECOND FLOOR UNIT SIZE SF AND %:               | N/A                             | PROPOSED SECOND FLOOR VOLUMETRIC UNIT S<br>SF AND %                                                           | SIZE           | N/A                                                                                            |
| 15                                                         | N/A                             | PROPOSED SECOND FLOOR UNIT SIZE SF AND %                                                                      | <b>:</b>       | 3,121 SF (19.68%)                                                                              |
| 16 EXISTING UNIT SIZE                                      | N/A                             | N/A  PROPOSED ROOF FLOOR AREA SF AND % (NOTE:  MAXIMUM IS 25% OF THE ENCLOSED FLOOR AREA  IMMEDIATELY BELOW): |                | N/A                                                                                            |
|                                                            | REQUIRED                        | EXISTING                                                                                                      | PROPOSED       | DEFICIENCIES                                                                                   |
| 17 HEIGHT:                                                 | 24'- FLAT ROOFS                 | N/A                                                                                                           | N/A            | N/A                                                                                            |
|                                                            | 27'- SLOPED ROOFS               | N/A                                                                                                           | 31'-0"         | WAIVER #1: +4'-0"                                                                              |
|                                                            |                                 |                                                                                                               |                | WAIVER #2: TWO STORY ELEVATION DOE NOT MEET FULL REQUIREMENTS OF SID OPEN SPACE ON NORTH SIDE. |
| 18 SETBACKS:                                               |                                 |                                                                                                               |                |                                                                                                |
| 19 FRONT FIRST LEVEL:                                      | 20'-0"                          | N/A                                                                                                           | N/A            | NONE                                                                                           |
| 20 FRONT SECOND LEVEL:                                     | 30'-0"                          | N/A                                                                                                           | 30'-0"         | NONE                                                                                           |
| 21 SIDE 1: NORTH                                           | 12'-5"                          | N/A                                                                                                           | 12'-7"         | NONE                                                                                           |
| 22 SIDE 2: SOUTH                                           | 12'-5"                          | N/A                                                                                                           | 12'-5"         | NONE                                                                                           |
| 23 REAR:                                                   | 24'-1" (15%)                    | N/A                                                                                                           | 25'-0"         | NONE                                                                                           |
| ACCESSORY STRUCTURE SIDE 1:                                | 7'-6"                           | N/A                                                                                                           | N/A            | NONE                                                                                           |
| 24 ACCESSORY STRUCTURE SIDE 2 OR (FACING STREET):          | N/A                             | N/A                                                                                                           | N/A            | NONE                                                                                           |
| 25 ACCESSORY STRUCTURE REAR:                               | N/A                             | N/A                                                                                                           | N/A            | NONE                                                                                           |
| 26 SUM OF SIDE YARD:                                       | 24'-10" (25%)                   | N/A                                                                                                           | 25'-5.5"       | NONE                                                                                           |
| 27 LOCATED WITHIN A LOCAL HISTORIC DISTRICT):              | <u> </u>                        | NO                                                                                                            |                |                                                                                                |
| 28 DESIGNATED AS AN INDIVIDUAL HISTORIC SINGLE FAMILY RESI | DENCE SITE?                     | NO                                                                                                            |                |                                                                                                |
| 29 DETERMINED TO BE ARCHITECTURALLY SIGNIFICANT?           | · · · <b>_</b> · · · · ·        | NO                                                                                                            |                |                                                                                                |