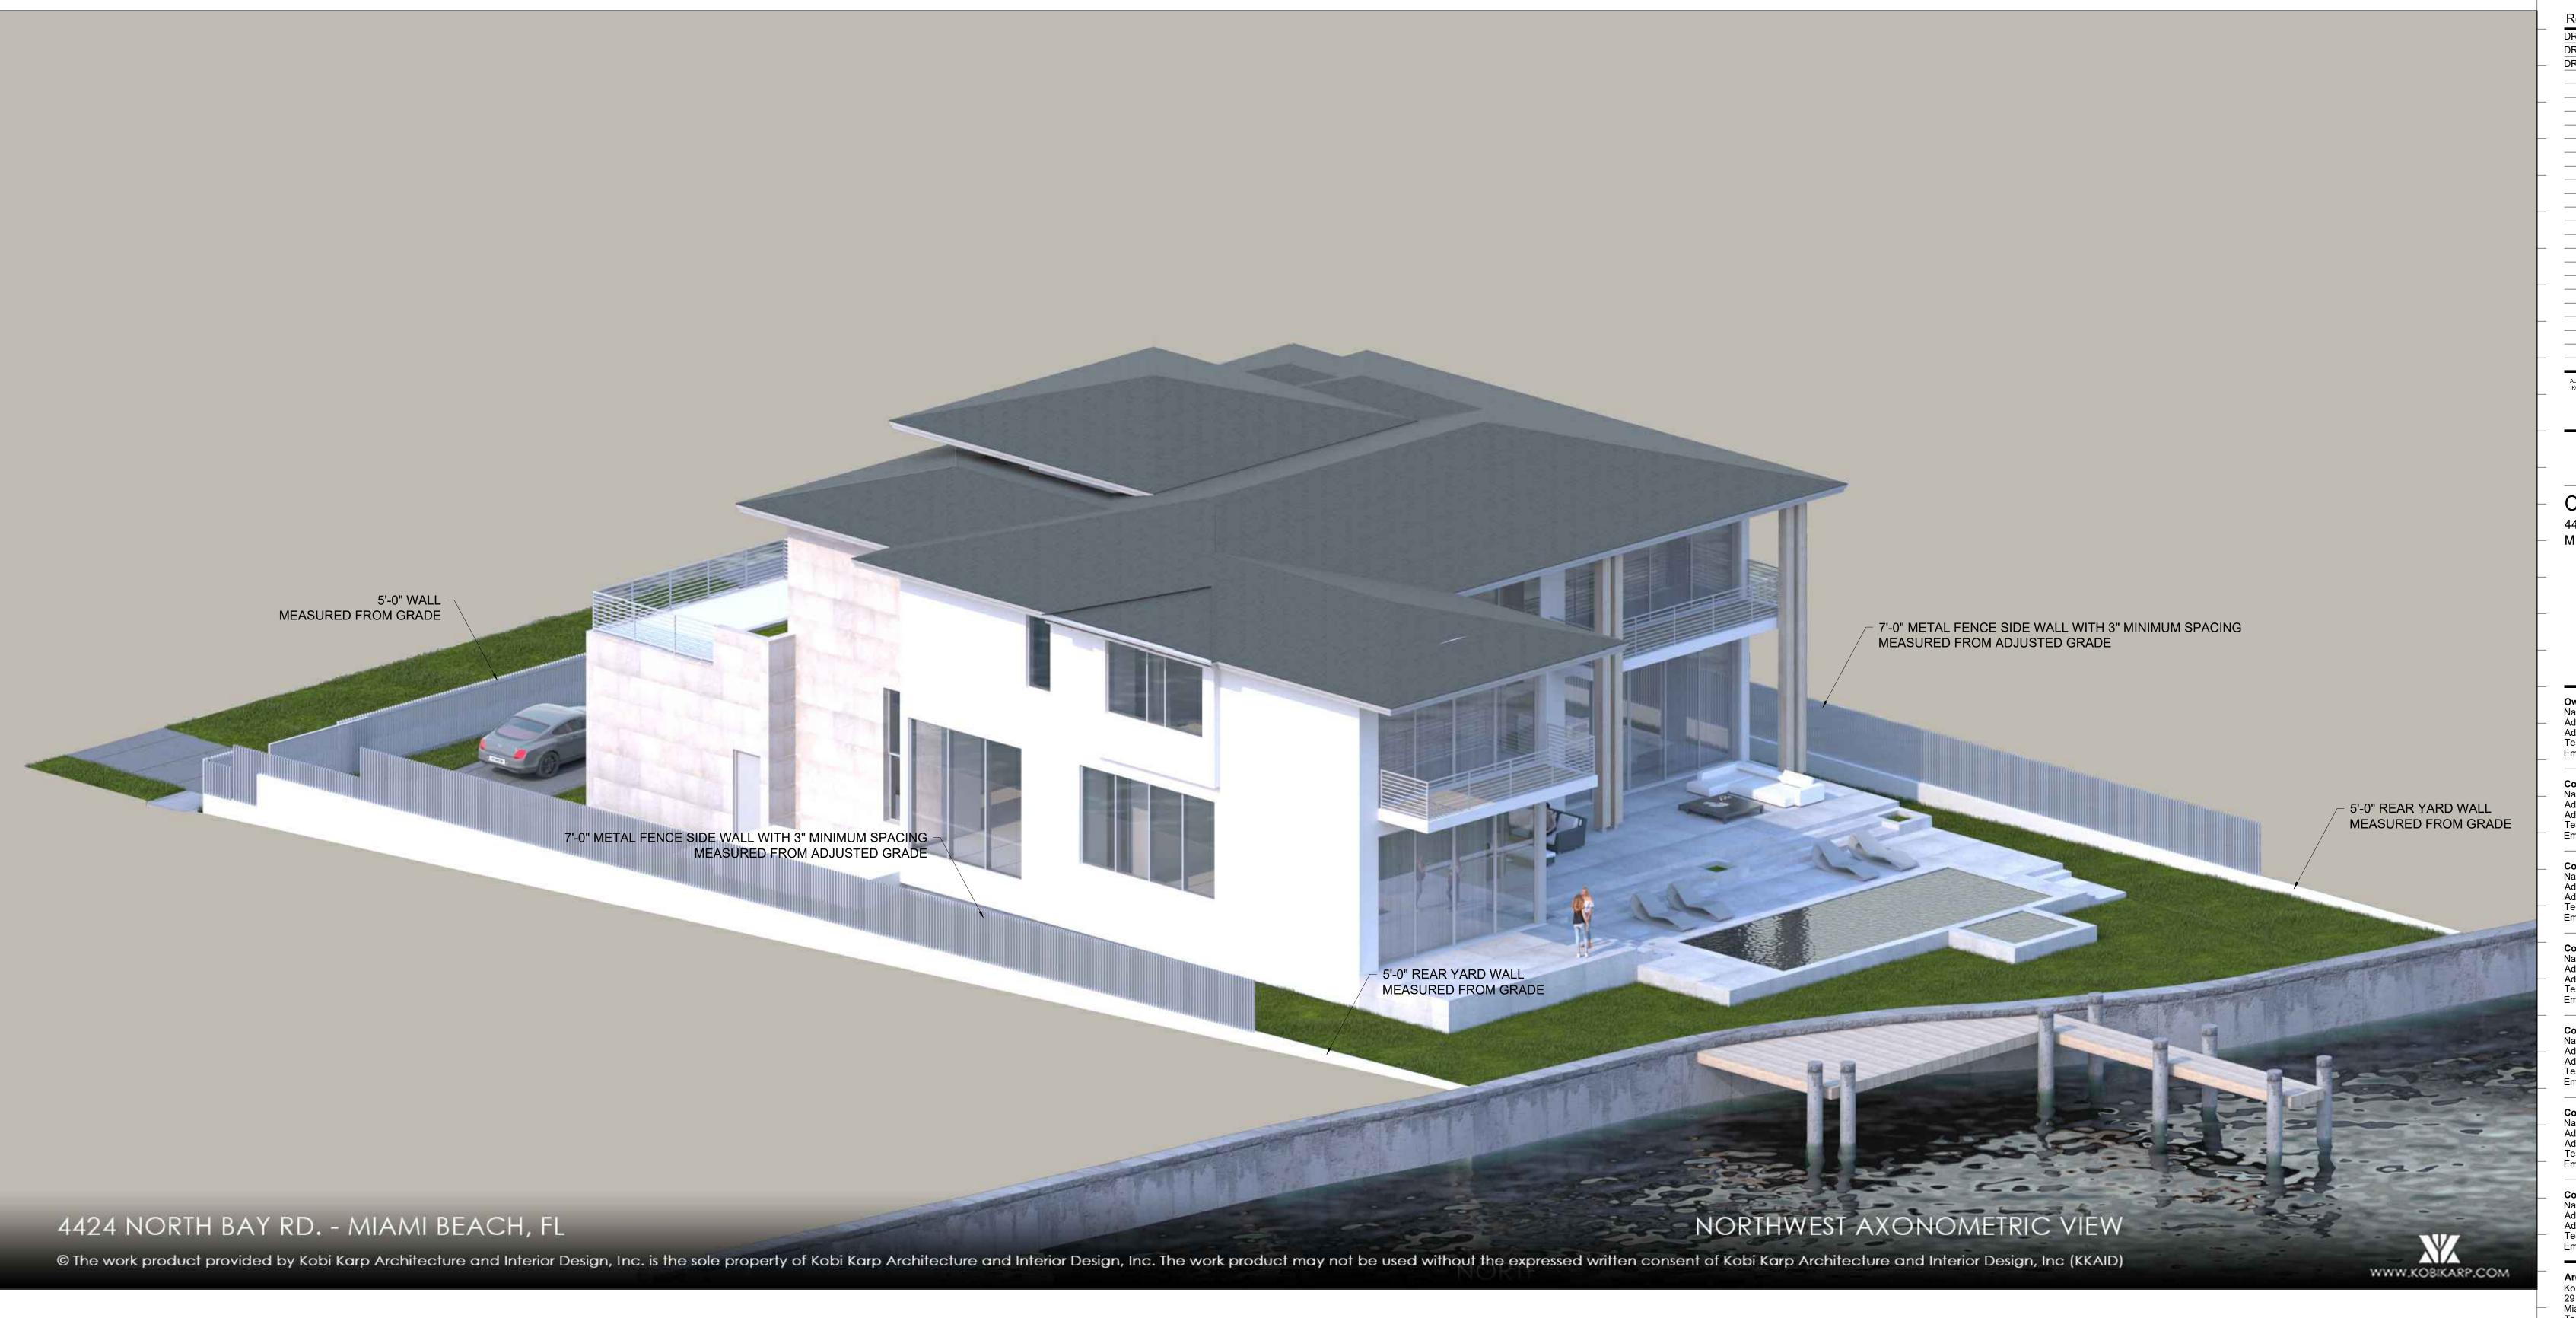

## CASABLANCA

4424 NORTH BAY ROAD MIAMI BEACH, FL 33140

DRB20-0551 FINAL SUBMITTAL - MAY 11, 2020

SCOPE OF WORK: NEW 2-STORY SINGLE FAMILY HOME WITH WAIVER FOR HEIGHT OF SLOPED ROOF, WAIVER FOR ADDITIONAL OPEN SPACE FOR NORTH SIDE.

COVER PAGE

|  | Date:    | 05-11-2020 | Sheet No. |
|--|----------|------------|-----------|
|  | Scale:   |            | A0 (      |
|  | Project: | 2016       | , (0.     |

| SINGLE FAMIL                                               | Y RESIDENTIAL - ZON             | NING DATA SHEET -                                                                                             | FILE no. DRB20 | )-0551                                                                                         |
|------------------------------------------------------------|---------------------------------|---------------------------------------------------------------------------------------------------------------|----------------|------------------------------------------------------------------------------------------------|
| ITEM ZONING INFORMATION #                                  |                                 |                                                                                                               |                |                                                                                                |
| 1 ADDRESS:                                                 | 4424 NORTH BAY ROAD, MIAMI BEAC | CH, FL 33140                                                                                                  |                |                                                                                                |
| 2 FOLIO NUMBER(S):                                         | 02-3222-011-0250                |                                                                                                               |                |                                                                                                |
| 3 BOARD AND FILE NUMBERS:                                  | N/A                             |                                                                                                               |                |                                                                                                |
| 4 YEAR BUILT:                                              | N/A                             | ZONING DISTRICT:                                                                                              |                | RS-3 (SINGLE-FAMILY)                                                                           |
| 5 BASE FLOOD ELEVATION:                                    | 8'-0" NGVD                      | FUTURE GRADE VALUE IN NGVD :                                                                                  |                | N/A                                                                                            |
| 6 GRADE:                                                   | 2.5' NGVD                       | ADJUSTED GRADE :                                                                                              |                | +5.25 NGVD                                                                                     |
| 7 LOT AREA:                                                | 15,856 SF                       | GROUND FLOOR ELEVATION:                                                                                       |                | +10' NGVD                                                                                      |
| 8 LOT WIDTH:                                               | 99'-4"                          | LOT DEPTH:                                                                                                    |                | 160'-4"                                                                                        |
| 9 MAX LOT COVERAGE SF AND % ALLOWED:                       | 4,757 SF (30%)                  | PROPOSED LOT COVERAGE SF AND %:                                                                               |                | 3,894 SF (24.55%)                                                                              |
| 10 EXISTING LOT COVERAGE SF AND %:                         | N/A                             | PROPOSED GARAGE SF:                                                                                           |                | 556 SF (500 SF REDUCTION FOR UNIT SIZE ANI<br>LOT COVERAGE)                                    |
| 11 PROPOSED FRONT YARD OPEN SPACE SF AND %:                | 1,001 SF (50.20%)               | PROPOSED REAR YARD OPEN SPACE SF AI                                                                           | ND %:          | 1,703.5 SF (70.36%)                                                                            |
| 12 MAX UNIT SIZE SF AND % ALLOWED:                         | 7,928 SF (50%)                  | PROPOSED UNIT SIZE SF AND %:                                                                                  |                | 6,988 SF (44.07%)                                                                              |
| 13 EXISTING FIRST FLOOR UNIT SIZE SF AND %:                | N/A                             | PROPOSED FIRST FLOOR UNIT SIZE %:                                                                             |                | 3,867 SF (24.38%)                                                                              |
| 14 EXISTING SECOND FLOOR UNIT SIZE SF AND %:               | N/A                             | PROPOSED SECOND FLOOR VOLUMETRIC UNIT S<br>SF AND %                                                           | SIZE           | N/A                                                                                            |
| 15                                                         | N/A                             | PROPOSED SECOND FLOOR UNIT SIZE SF AND %                                                                      | <b>:</b>       | 3,121 SF (19.68%)                                                                              |
| 16 EXISTING UNIT SIZE                                      | N/A                             | N/A  PROPOSED ROOF FLOOR AREA SF AND % (NOTE:  MAXIMUM IS 25% OF THE ENCLOSED FLOOR AREA  IMMEDIATELY BELOW): |                | N/A                                                                                            |
|                                                            | REQUIRED                        | EXISTING                                                                                                      | PROPOSED       | DEFICIENCIES                                                                                   |
| 17 HEIGHT:                                                 | 24'- FLAT ROOFS                 | N/A                                                                                                           | N/A            | N/A                                                                                            |
|                                                            | 27'- SLOPED ROOFS               | N/A                                                                                                           | 31'-0"         | WAIVER #1: +4'-0"                                                                              |
|                                                            |                                 |                                                                                                               |                | WAIVER #2: TWO STORY ELEVATION DOE NOT MEET FULL REQUIREMENTS OF SID OPEN SPACE ON NORTH SIDE. |
| 18 SETBACKS:                                               |                                 |                                                                                                               |                |                                                                                                |
| 19 FRONT FIRST LEVEL:                                      | 20'-0"                          | N/A                                                                                                           | N/A            | NONE                                                                                           |
| 20 FRONT SECOND LEVEL:                                     | 30'-0"                          | N/A                                                                                                           | 30'-0"         | NONE                                                                                           |
| 21 SIDE 1: NORTH                                           | 12'-5"                          | N/A                                                                                                           | 12'-7"         | NONE                                                                                           |
| 22 SIDE 2: SOUTH                                           | 12'-5"                          | N/A                                                                                                           | 12'-5"         | NONE                                                                                           |
| 23 REAR:                                                   | 24'-1" (15%)                    | N/A                                                                                                           | 25'-0"         | NONE                                                                                           |
| ACCESSORY STRUCTURE SIDE 1:                                | 7'-6"                           | N/A                                                                                                           | N/A            | NONE                                                                                           |
| 24 ACCESSORY STRUCTURE SIDE 2 OR (FACING STREET):          | N/A                             | N/A                                                                                                           | N/A            | NONE                                                                                           |
| 25 ACCESSORY STRUCTURE REAR:                               | N/A                             | N/A                                                                                                           | N/A            | NONE                                                                                           |
| 26 SUM OF SIDE YARD:                                       | 24'-10" (25%)                   | N/A                                                                                                           | 25'-5.5"       | NONE                                                                                           |
| 27 LOCATED WITHIN A LOCAL HISTORIC DISTRICT):              | <u> </u>                        | NO                                                                                                            |                |                                                                                                |
| 28 DESIGNATED AS AN INDIVIDUAL HISTORIC SINGLE FAMILY RESI | DENCE SITE?                     | NO                                                                                                            |                |                                                                                                |
| 29 DETERMINED TO BE ARCHITECTURALLY SIGNIFICANT?           | · · · <b>_</b> · · · · ·        | NO                                                                                                            |                |                                                                                                |