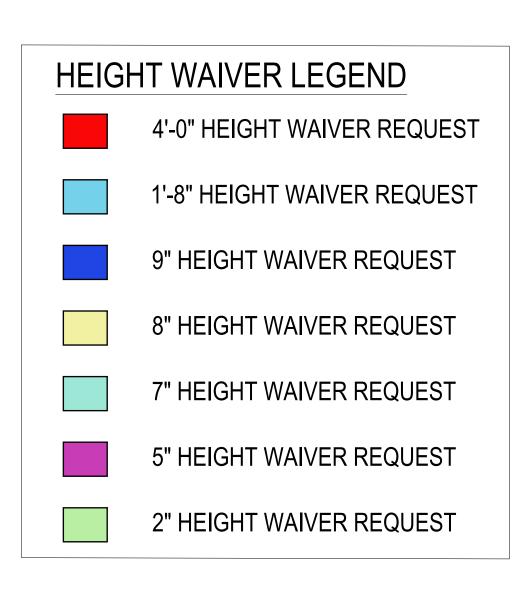

COVER PAGE

|  | Date:    | 05-11-2020 | Sheet No. |
|--|----------|------------|-----------|
|  | Scale:   |            | A0 (      |
|  | Project: | 2016       | , (0.     |

| SINGLE FAMIL                                               | Y RESIDENTIAL - ZON             | NING DATA SHEET -                                                                                             | FILE no. DRB20 | )-0551                                                                                         |
|------------------------------------------------------------|---------------------------------|---------------------------------------------------------------------------------------------------------------|----------------|------------------------------------------------------------------------------------------------|
| ITEM ZONING INFORMATION #                                  |                                 |                                                                                                               |                |                                                                                                |
| 1 ADDRESS:                                                 | 4424 NORTH BAY ROAD, MIAMI BEAC | CH, FL 33140                                                                                                  |                |                                                                                                |
| 2 FOLIO NUMBER(S):                                         | 02-3222-011-0250                |                                                                                                               |                |                                                                                                |
| 3 BOARD AND FILE NUMBERS:                                  | N/A                             |                                                                                                               |                |                                                                                                |
| 4 YEAR BUILT:                                              | N/A                             | ZONING DISTRICT:                                                                                              |                | RS-3 (SINGLE-FAMILY)                                                                           |
| 5 BASE FLOOD ELEVATION:                                    | 8'-0" NGVD                      | FUTURE GRADE VALUE IN NGVD :                                                                                  |                | N/A                                                                                            |
| 6 GRADE:                                                   | 2.5' NGVD                       | ADJUSTED GRADE :                                                                                              |                | +5.25 NGVD                                                                                     |
| 7 LOT AREA:                                                | 15,856 SF                       | GROUND FLOOR ELEVATION:                                                                                       |                | +10' NGVD                                                                                      |
| 8 LOT WIDTH:                                               | 99'-4"                          | LOT DEPTH:                                                                                                    |                | 160'-4"                                                                                        |
| 9 MAX LOT COVERAGE SF AND % ALLOWED:                       | 4,757 SF (30%)                  | PROPOSED LOT COVERAGE SF AND %:                                                                               |                | 3,894 SF (24.55%)                                                                              |
| 10 EXISTING LOT COVERAGE SF AND %:                         | N/A                             | PROPOSED GARAGE SF:                                                                                           |                | 556 SF (500 SF REDUCTION FOR UNIT SIZE ANI<br>LOT COVERAGE)                                    |
| 11 PROPOSED FRONT YARD OPEN SPACE SF AND %:                | 1,001 SF (50.20%)               | PROPOSED REAR YARD OPEN SPACE SF AI                                                                           | ND %:          | 1,703.5 SF (70.36%)                                                                            |
| 12 MAX UNIT SIZE SF AND % ALLOWED:                         | 7,928 SF (50%)                  | PROPOSED UNIT SIZE SF AND %:                                                                                  |                | 6,988 SF (44.07%)                                                                              |
| 13 EXISTING FIRST FLOOR UNIT SIZE SF AND %:                | N/A                             | PROPOSED FIRST FLOOR UNIT SIZE %:                                                                             |                | 3,867 SF (24.38%)                                                                              |
| 14 EXISTING SECOND FLOOR UNIT SIZE SF AND %:               | N/A                             | PROPOSED SECOND FLOOR VOLUMETRIC UNIT S<br>SF AND %                                                           | SIZE           | N/A                                                                                            |
| 15                                                         | N/A                             | PROPOSED SECOND FLOOR UNIT SIZE SF AND %                                                                      | <b>:</b>       | 3,121 SF (19.68%)                                                                              |
| 16 EXISTING UNIT SIZE                                      | N/A                             | N/A  PROPOSED ROOF FLOOR AREA SF AND % (NOTE:  MAXIMUM IS 25% OF THE ENCLOSED FLOOR AREA  IMMEDIATELY BELOW): |                | N/A                                                                                            |
|                                                            | REQUIRED                        | EXISTING                                                                                                      | PROPOSED       | DEFICIENCIES                                                                                   |
| 17 HEIGHT:                                                 | 24'- FLAT ROOFS                 | N/A                                                                                                           | N/A            | N/A                                                                                            |
|                                                            | 27'- SLOPED ROOFS               | N/A                                                                                                           | 31'-0"         | WAIVER #1: +4'-0"                                                                              |
|                                                            |                                 |                                                                                                               |                | WAIVER #2: TWO STORY ELEVATION DOE NOT MEET FULL REQUIREMENTS OF SID OPEN SPACE ON NORTH SIDE. |
| 18 SETBACKS:                                               |                                 |                                                                                                               |                |                                                                                                |
| 19 FRONT FIRST LEVEL:                                      | 20'-0"                          | N/A                                                                                                           | N/A            | NONE                                                                                           |
| 20 FRONT SECOND LEVEL:                                     | 30'-0"                          | N/A                                                                                                           | 30'-0"         | NONE                                                                                           |
| 21 SIDE 1: NORTH                                           | 12'-5"                          | N/A                                                                                                           | 12'-7"         | NONE                                                                                           |
| 22 SIDE 2: SOUTH                                           | 12'-5"                          | N/A                                                                                                           | 12'-5"         | NONE                                                                                           |
| 23 REAR:                                                   | 24'-1" (15%)                    | N/A                                                                                                           | 25'-0"         | NONE                                                                                           |
| ACCESSORY STRUCTURE SIDE 1:                                | 7'-6"                           | N/A                                                                                                           | N/A            | NONE                                                                                           |
| 24 ACCESSORY STRUCTURE SIDE 2 OR (FACING STREET):          | N/A                             | N/A                                                                                                           | N/A            | NONE                                                                                           |
| 25 ACCESSORY STRUCTURE REAR:                               | N/A                             | N/A                                                                                                           | N/A            | NONE                                                                                           |
| 26 SUM OF SIDE YARD:                                       | 24'-10" (25%)                   | N/A                                                                                                           | 25'-5.5"       | NONE                                                                                           |
| 27 LOCATED WITHIN A LOCAL HISTORIC DISTRICT):              | <u> </u>                        | NO                                                                                                            |                |                                                                                                |
| 28 DESIGNATED AS AN INDIVIDUAL HISTORIC SINGLE FAMILY RESI | DENCE SITE?                     | NO                                                                                                            |                |                                                                                                |
| 29 DETERMINED TO BE ARCHITECTURALLY SIGNIFICANT?           | · · · <b>_</b> · · · · ·        | NO                                                                                                            |                |                                                                                                |