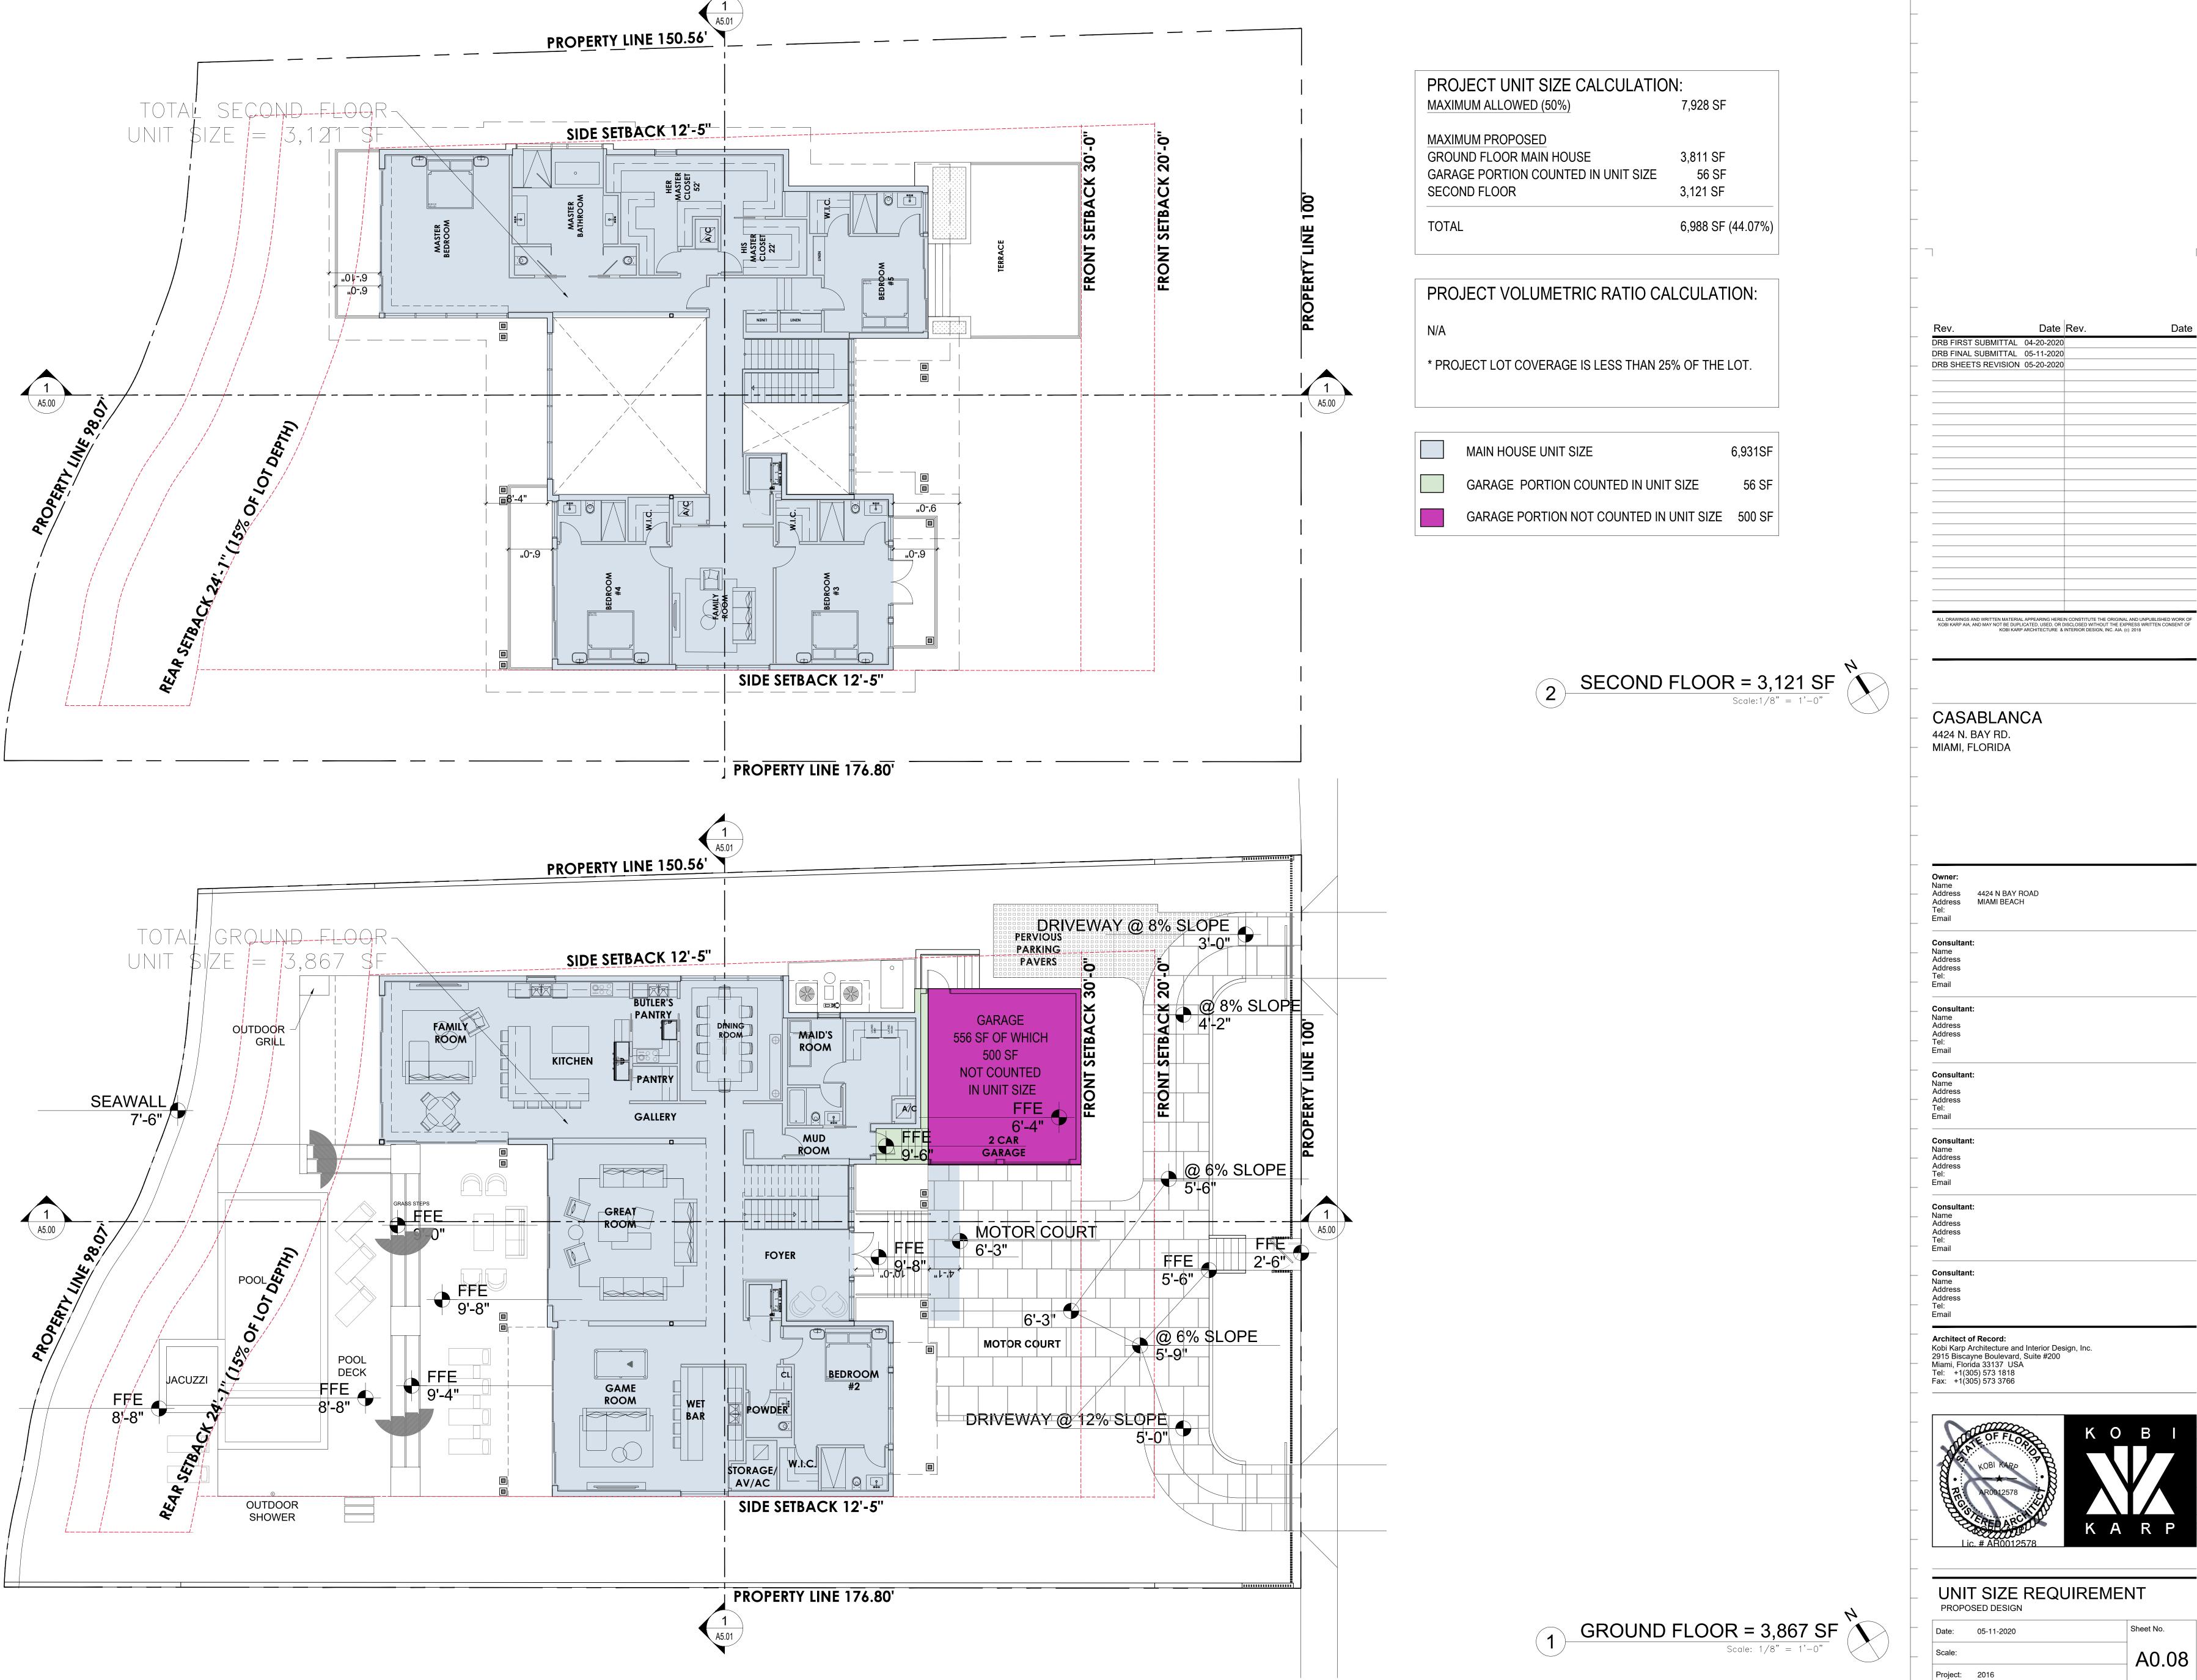

COVER PAGE

|  | Date:    | 05-11-2020 | Sheet No. |
|--|----------|------------|-----------|
|  | Scale:   |            | A0 (      |
|  | Project: | 2016       | , (0.     |

| SINGLE FAMIL                                               | Y RESIDENTIAL - ZON             | NING DATA SHEET -                                                                                             | FILE no. DRB20 | )-0551                                                                                         |
|------------------------------------------------------------|---------------------------------|---------------------------------------------------------------------------------------------------------------|----------------|------------------------------------------------------------------------------------------------|
| ITEM ZONING INFORMATION #                                  |                                 |                                                                                                               |                |                                                                                                |
| 1 ADDRESS:                                                 | 4424 NORTH BAY ROAD, MIAMI BEAC | CH, FL 33140                                                                                                  |                |                                                                                                |
| 2 FOLIO NUMBER(S):                                         | 02-3222-011-0250                |                                                                                                               |                |                                                                                                |
| 3 BOARD AND FILE NUMBERS:                                  | N/A                             |                                                                                                               |                |                                                                                                |
| 4 YEAR BUILT:                                              | N/A                             | ZONING DISTRICT:                                                                                              |                | RS-3 (SINGLE-FAMILY)                                                                           |
| 5 BASE FLOOD ELEVATION:                                    | 8'-0" NGVD                      | FUTURE GRADE VALUE IN NGVD :                                                                                  |                | N/A                                                                                            |
| 6 GRADE:                                                   | 2.5' NGVD                       | ADJUSTED GRADE :                                                                                              |                | +5.25 NGVD                                                                                     |
| 7 LOT AREA:                                                | 15,856 SF                       | GROUND FLOOR ELEVATION:                                                                                       |                | +10' NGVD                                                                                      |
| 8 LOT WIDTH:                                               | 99'-4"                          | LOT DEPTH:                                                                                                    |                | 160'-4"                                                                                        |
| 9 MAX LOT COVERAGE SF AND % ALLOWED:                       | 4,757 SF (30%)                  | PROPOSED LOT COVERAGE SF AND %:                                                                               |                | 3,894 SF (24.55%)                                                                              |
| 10 EXISTING LOT COVERAGE SF AND %:                         | N/A                             | PROPOSED GARAGE SF:                                                                                           |                | 556 SF (500 SF REDUCTION FOR UNIT SIZE ANI<br>LOT COVERAGE)                                    |
| 11 PROPOSED FRONT YARD OPEN SPACE SF AND %:                | 1,001 SF (50.20%)               | PROPOSED REAR YARD OPEN SPACE SF AI                                                                           | ND %:          | 1,703.5 SF (70.36%)                                                                            |
| 12 MAX UNIT SIZE SF AND % ALLOWED:                         | 7,928 SF (50%)                  | PROPOSED UNIT SIZE SF AND %:                                                                                  |                | 6,988 SF (44.07%)                                                                              |
| 13 EXISTING FIRST FLOOR UNIT SIZE SF AND %:                | N/A                             | PROPOSED FIRST FLOOR UNIT SIZE %:                                                                             |                | 3,867 SF (24.38%)                                                                              |
| 14 EXISTING SECOND FLOOR UNIT SIZE SF AND %:               | N/A                             | PROPOSED SECOND FLOOR VOLUMETRIC UNIT S<br>SF AND %                                                           | SIZE           | N/A                                                                                            |
| 15                                                         | N/A                             | PROPOSED SECOND FLOOR UNIT SIZE SF AND %                                                                      | <b>:</b>       | 3,121 SF (19.68%)                                                                              |
| 16 EXISTING UNIT SIZE                                      | N/A                             | N/A  PROPOSED ROOF FLOOR AREA SF AND % (NOTE:  MAXIMUM IS 25% OF THE ENCLOSED FLOOR AREA  IMMEDIATELY BELOW): |                | N/A                                                                                            |
|                                                            | REQUIRED                        | EXISTING                                                                                                      | PROPOSED       | DEFICIENCIES                                                                                   |
| 17 HEIGHT:                                                 | 24'- FLAT ROOFS                 | N/A                                                                                                           | N/A            | N/A                                                                                            |
|                                                            | 27'- SLOPED ROOFS               | N/A                                                                                                           | 31'-0"         | WAIVER #1: +4'-0"                                                                              |
|                                                            |                                 |                                                                                                               |                | WAIVER #2: TWO STORY ELEVATION DOE NOT MEET FULL REQUIREMENTS OF SID OPEN SPACE ON NORTH SIDE. |
| 18 SETBACKS:                                               |                                 |                                                                                                               |                |                                                                                                |
| 19 FRONT FIRST LEVEL:                                      | 20'-0"                          | N/A                                                                                                           | N/A            | NONE                                                                                           |
| 20 FRONT SECOND LEVEL:                                     | 30'-0"                          | N/A                                                                                                           | 30'-0"         | NONE                                                                                           |
| 21 SIDE 1: NORTH                                           | 12'-5"                          | N/A                                                                                                           | 12'-7"         | NONE                                                                                           |
| 22 SIDE 2: SOUTH                                           | 12'-5"                          | N/A                                                                                                           | 12'-5"         | NONE                                                                                           |
| 23 REAR:                                                   | 24'-1" (15%)                    | N/A                                                                                                           | 25'-0"         | NONE                                                                                           |
| ACCESSORY STRUCTURE SIDE 1:                                | 7'-6"                           | N/A                                                                                                           | N/A            | NONE                                                                                           |
| 24 ACCESSORY STRUCTURE SIDE 2 OR (FACING STREET):          | N/A                             | N/A                                                                                                           | N/A            | NONE                                                                                           |
| 25 ACCESSORY STRUCTURE REAR:                               | N/A                             | N/A                                                                                                           | N/A            | NONE                                                                                           |
| 26 SUM OF SIDE YARD:                                       | 24'-10" (25%)                   | N/A                                                                                                           | 25'-5.5"       | NONE                                                                                           |
| 27 LOCATED WITHIN A LOCAL HISTORIC DISTRICT):              | <u> </u>                        | NO                                                                                                            |                |                                                                                                |
| 28 DESIGNATED AS AN INDIVIDUAL HISTORIC SINGLE FAMILY RESI | DENCE SITE?                     | NO                                                                                                            |                |                                                                                                |
| 29 DETERMINED TO BE ARCHITECTURALLY SIGNIFICANT?           | · · · <b>_</b> · · · · ·        | NO                                                                                                            |                |                                                                                                |