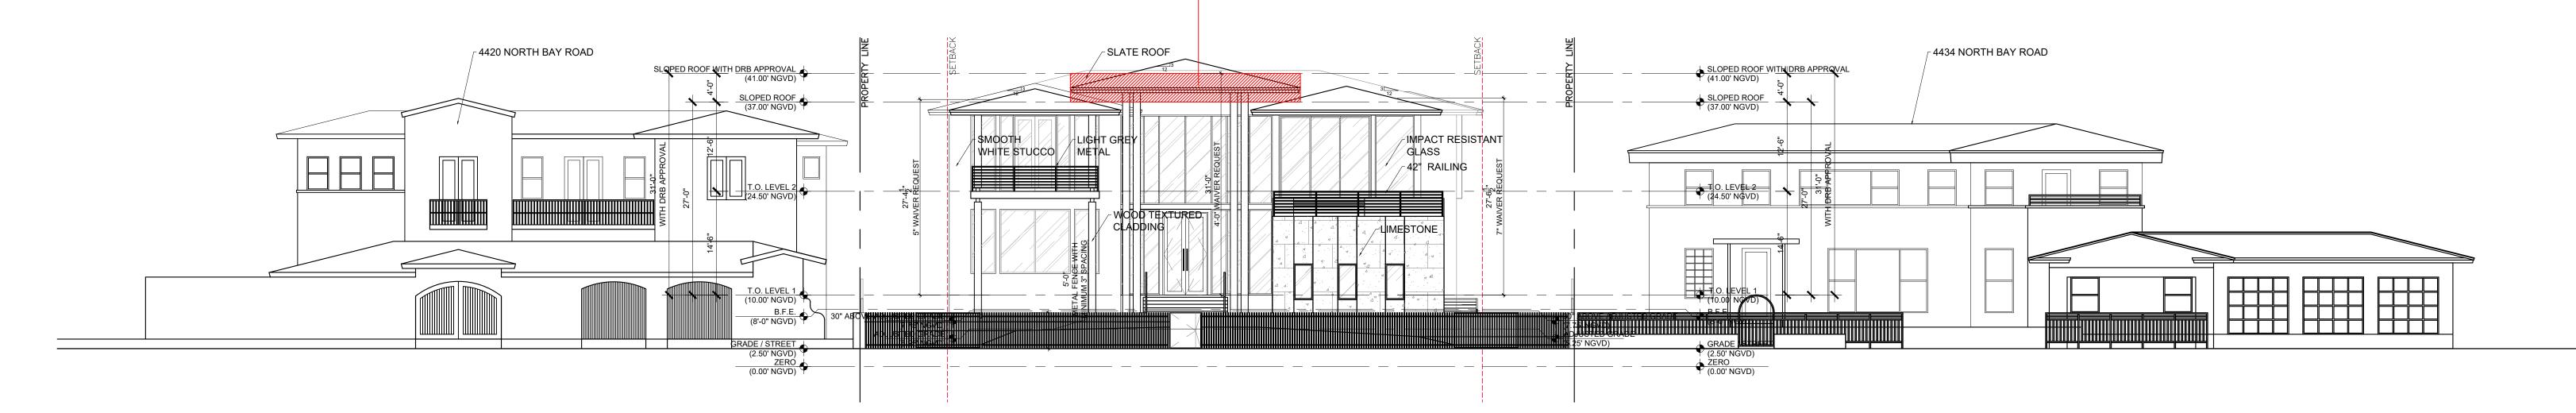

## CASABLANCA

4424 NORTH BAY ROAD MIAMI BEACH, FL 33140

DRB20-0551 FINAL SUBMITTAL - MAY 11, 2020

SCOPE OF WORK: NEW 2-STORY SINGLE FAMILY HOME WITH WAIVER FOR HEIGHT OF SLOPED ROOF, WAIVER FOR ADDITIONAL OPEN SPACE FOR NORTH SIDE.

COVER PAGE

|  | Date:    | 05-11-2020 | Sheet No. |
|--|----------|------------|-----------|
|  | Scale:   |            | A0 (      |
|  | Project: | 2016       | , (0.     |

| SINGLE FAMIL                                               | Y RESIDENTIAL - ZON             | NING DATA SHEET -                                                                                             | FILE no. DRB20 | )-0551                                                                                         |
|------------------------------------------------------------|---------------------------------|---------------------------------------------------------------------------------------------------------------|----------------|------------------------------------------------------------------------------------------------|
| ITEM ZONING INFORMATION #                                  |                                 |                                                                                                               |                |                                                                                                |
| 1 ADDRESS:                                                 | 4424 NORTH BAY ROAD, MIAMI BEAC | CH, FL 33140                                                                                                  |                |                                                                                                |
| 2 FOLIO NUMBER(S):                                         | 02-3222-011-0250                |                                                                                                               |                |                                                                                                |
| 3 BOARD AND FILE NUMBERS:                                  | N/A                             |                                                                                                               |                |                                                                                                |
| 4 YEAR BUILT:                                              | N/A                             | ZONING DISTRICT:                                                                                              |                | RS-3 (SINGLE-FAMILY)                                                                           |
| 5 BASE FLOOD ELEVATION:                                    | 8'-0" NGVD                      | FUTURE GRADE VALUE IN NGVD :                                                                                  |                | N/A                                                                                            |
| 6 GRADE:                                                   | 2.5' NGVD                       | ADJUSTED GRADE :                                                                                              |                | +5.25 NGVD                                                                                     |
| 7 LOT AREA:                                                | 15,856 SF                       | GROUND FLOOR ELEVATION:                                                                                       |                | +10' NGVD                                                                                      |
| 8 LOT WIDTH:                                               | 99'-4"                          | LOT DEPTH:                                                                                                    |                | 160'-4"                                                                                        |
| 9 MAX LOT COVERAGE SF AND % ALLOWED:                       | 4,757 SF (30%)                  | PROPOSED LOT COVERAGE SF AND %:                                                                               |                | 3,894 SF (24.55%)                                                                              |
| 10 EXISTING LOT COVERAGE SF AND %:                         | N/A                             | PROPOSED GARAGE SF:                                                                                           |                | 556 SF (500 SF REDUCTION FOR UNIT SIZE ANI<br>LOT COVERAGE)                                    |
| 11 PROPOSED FRONT YARD OPEN SPACE SF AND %:                | 1,001 SF (50.20%)               | PROPOSED REAR YARD OPEN SPACE SF AI                                                                           | ND %:          | 1,703.5 SF (70.36%)                                                                            |
| 12 MAX UNIT SIZE SF AND % ALLOWED:                         | 7,928 SF (50%)                  | PROPOSED UNIT SIZE SF AND %:                                                                                  |                | 6,988 SF (44.07%)                                                                              |
| 13 EXISTING FIRST FLOOR UNIT SIZE SF AND %:                | N/A                             | PROPOSED FIRST FLOOR UNIT SIZE %:                                                                             |                | 3,867 SF (24.38%)                                                                              |
| 14 EXISTING SECOND FLOOR UNIT SIZE SF AND %:               | N/A                             | PROPOSED SECOND FLOOR VOLUMETRIC UNIT S<br>SF AND %                                                           | SIZE           | N/A                                                                                            |
| 15                                                         | N/A                             | PROPOSED SECOND FLOOR UNIT SIZE SF AND %                                                                      | <b>:</b>       | 3,121 SF (19.68%)                                                                              |
| 16 EXISTING UNIT SIZE                                      | N/A                             | N/A  PROPOSED ROOF FLOOR AREA SF AND % (NOTE:  MAXIMUM IS 25% OF THE ENCLOSED FLOOR AREA  IMMEDIATELY BELOW): |                | N/A                                                                                            |
|                                                            | REQUIRED                        | EXISTING                                                                                                      | PROPOSED       | DEFICIENCIES                                                                                   |
| 17 HEIGHT:                                                 | 24'- FLAT ROOFS                 | N/A                                                                                                           | N/A            | N/A                                                                                            |
|                                                            | 27'- SLOPED ROOFS               | N/A                                                                                                           | 31'-0"         | WAIVER #1: +4'-0"                                                                              |
|                                                            |                                 |                                                                                                               |                | WAIVER #2: TWO STORY ELEVATION DOE NOT MEET FULL REQUIREMENTS OF SID OPEN SPACE ON NORTH SIDE. |
| 18 SETBACKS:                                               |                                 |                                                                                                               |                |                                                                                                |
| 19 FRONT FIRST LEVEL:                                      | 20'-0"                          | N/A                                                                                                           | N/A            | NONE                                                                                           |
| 20 FRONT SECOND LEVEL:                                     | 30'-0"                          | N/A                                                                                                           | 30'-0"         | NONE                                                                                           |
| 21 SIDE 1: NORTH                                           | 12'-5"                          | N/A                                                                                                           | 12'-7"         | NONE                                                                                           |
| 22 SIDE 2: SOUTH                                           | 12'-5"                          | N/A                                                                                                           | 12'-5"         | NONE                                                                                           |
| 23 REAR:                                                   | 24'-1" (15%)                    | N/A                                                                                                           | 25'-0"         | NONE                                                                                           |
| ACCESSORY STRUCTURE SIDE 1:                                | 7'-6"                           | N/A                                                                                                           | N/A            | NONE                                                                                           |
| 24 ACCESSORY STRUCTURE SIDE 2 OR (FACING STREET):          | N/A                             | N/A                                                                                                           | N/A            | NONE                                                                                           |
| 25 ACCESSORY STRUCTURE REAR:                               | N/A                             | N/A                                                                                                           | N/A            | NONE                                                                                           |
| 26 SUM OF SIDE YARD:                                       | 24'-10" (25%)                   | N/A                                                                                                           | 25'-5.5"       | NONE                                                                                           |
| 27 LOCATED WITHIN A LOCAL HISTORIC DISTRICT):              | <u> </u>                        | NO                                                                                                            |                |                                                                                                |
| 28 DESIGNATED AS AN INDIVIDUAL HISTORIC SINGLE FAMILY RESI | DENCE SITE?                     | NO                                                                                                            |                |                                                                                                |
| 29 DETERMINED TO BE ARCHITECTURALLY SIGNIFICANT?           | · · · <b>_</b> · · · · ·        | NO                                                                                                            |                |                                                                                                |