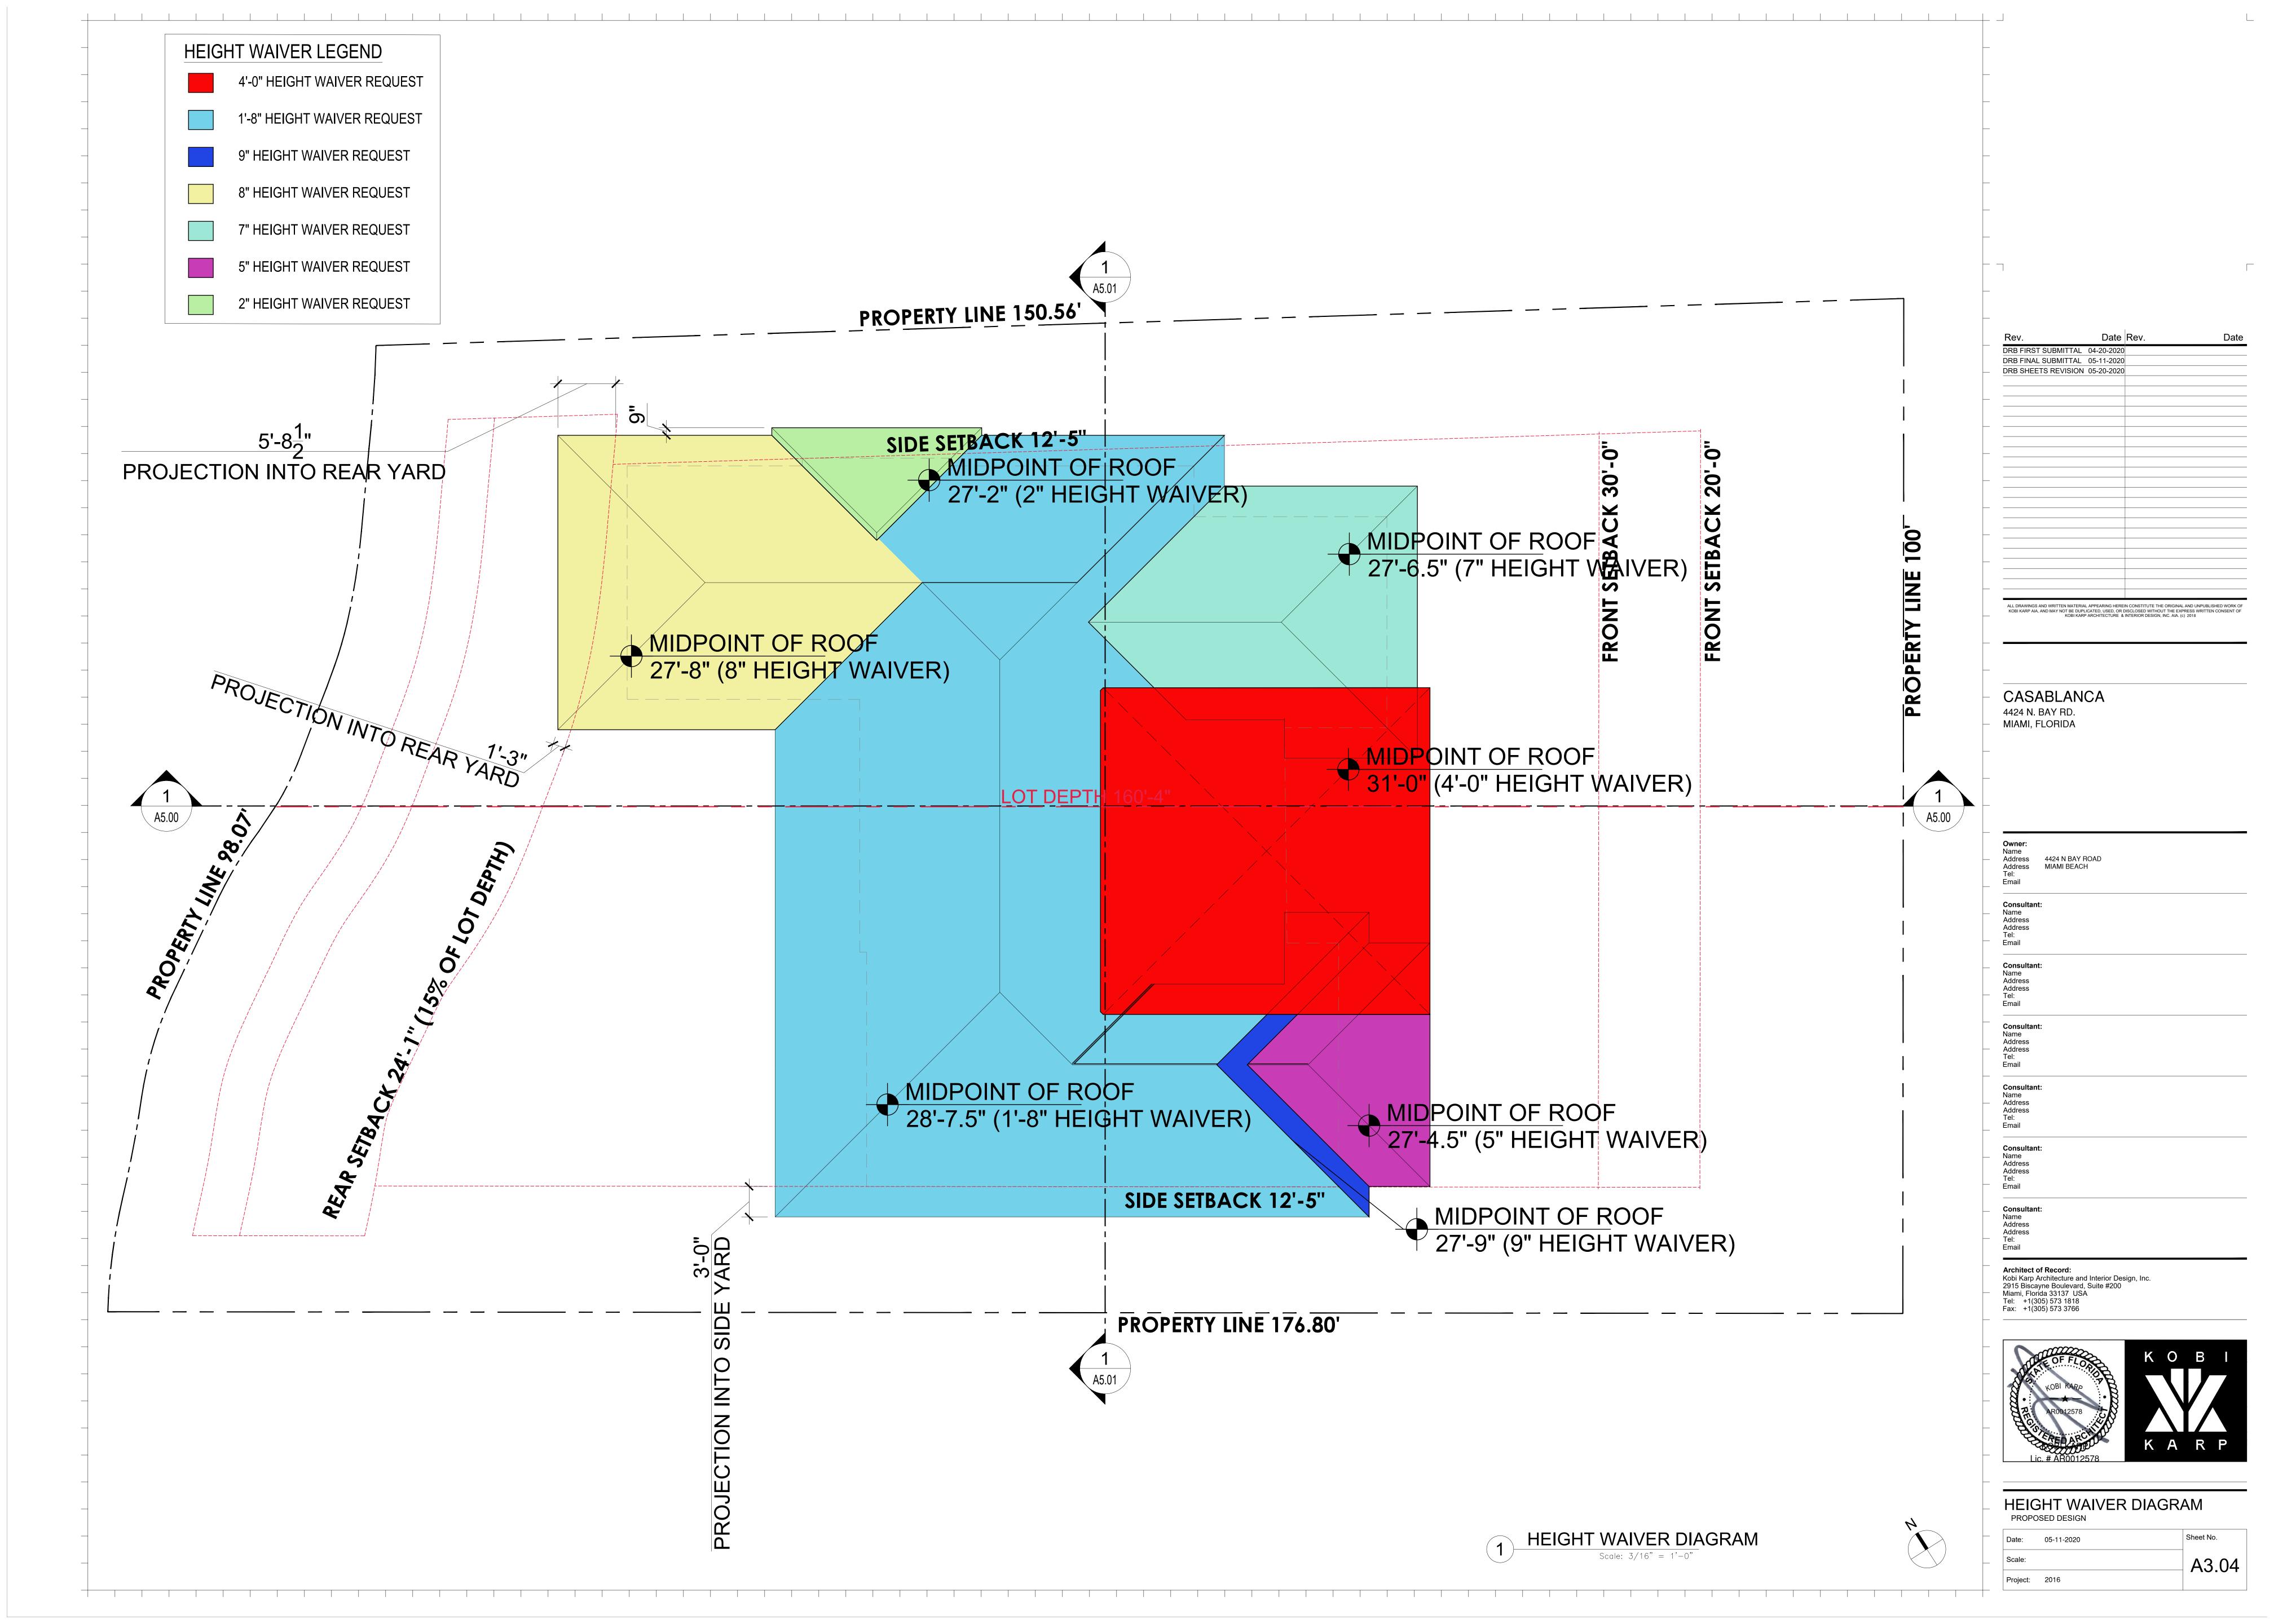

COVER PAGE

|  | Date:    | 05-11-2020 | Sheet No. |
|--|----------|------------|-----------|
|  | Scale:   |            | A0 (      |
|  | Project: | 2016       | , (0.     |

| SINGLE FAMIL                                               | Y RESIDENTIAL - ZON             | NING DATA SHEET -                                                                                             | FILE no. DRB20 | )-0551                                                                                         |
|------------------------------------------------------------|---------------------------------|---------------------------------------------------------------------------------------------------------------|----------------|------------------------------------------------------------------------------------------------|
| ITEM ZONING INFORMATION #                                  |                                 |                                                                                                               |                |                                                                                                |
| 1 ADDRESS:                                                 | 4424 NORTH BAY ROAD, MIAMI BEAC | CH, FL 33140                                                                                                  |                |                                                                                                |
| 2 FOLIO NUMBER(S):                                         | 02-3222-011-0250                |                                                                                                               |                |                                                                                                |
| 3 BOARD AND FILE NUMBERS:                                  | N/A                             |                                                                                                               |                |                                                                                                |
| 4 YEAR BUILT:                                              | N/A                             | ZONING DISTRICT:                                                                                              |                | RS-3 (SINGLE-FAMILY)                                                                           |
| 5 BASE FLOOD ELEVATION:                                    | 8'-0" NGVD                      | FUTURE GRADE VALUE IN NGVD :                                                                                  |                | N/A                                                                                            |
| 6 GRADE:                                                   | 2.5' NGVD                       | ADJUSTED GRADE :                                                                                              |                | +5.25 NGVD                                                                                     |
| 7 LOT AREA:                                                | 15,856 SF                       | GROUND FLOOR ELEVATION:                                                                                       |                | +10' NGVD                                                                                      |
| 8 LOT WIDTH:                                               | 99'-4"                          | LOT DEPTH:                                                                                                    |                | 160'-4"                                                                                        |
| 9 MAX LOT COVERAGE SF AND % ALLOWED:                       | 4,757 SF (30%)                  | PROPOSED LOT COVERAGE SF AND %:                                                                               |                | 3,894 SF (24.55%)                                                                              |
| 10 EXISTING LOT COVERAGE SF AND %:                         | N/A                             | PROPOSED GARAGE SF:                                                                                           |                | 556 SF (500 SF REDUCTION FOR UNIT SIZE ANI<br>LOT COVERAGE)                                    |
| 11 PROPOSED FRONT YARD OPEN SPACE SF AND %:                | 1,001 SF (50.20%)               | PROPOSED REAR YARD OPEN SPACE SF AI                                                                           | ND %:          | 1,703.5 SF (70.36%)                                                                            |
| 12 MAX UNIT SIZE SF AND % ALLOWED:                         | 7,928 SF (50%)                  | PROPOSED UNIT SIZE SF AND %:                                                                                  |                | 6,988 SF (44.07%)                                                                              |
| 13 EXISTING FIRST FLOOR UNIT SIZE SF AND %:                | N/A                             | PROPOSED FIRST FLOOR UNIT SIZE %:                                                                             |                | 3,867 SF (24.38%)                                                                              |
| 14 EXISTING SECOND FLOOR UNIT SIZE SF AND %:               | N/A                             | PROPOSED SECOND FLOOR VOLUMETRIC UNIT S<br>SF AND %                                                           | SIZE           | N/A                                                                                            |
| 15                                                         | N/A                             | PROPOSED SECOND FLOOR UNIT SIZE SF AND %                                                                      | <b>:</b>       | 3,121 SF (19.68%)                                                                              |
| 16 EXISTING UNIT SIZE                                      | N/A                             | N/A  PROPOSED ROOF FLOOR AREA SF AND % (NOTE:  MAXIMUM IS 25% OF THE ENCLOSED FLOOR AREA  IMMEDIATELY BELOW): |                | N/A                                                                                            |
|                                                            | REQUIRED                        | EXISTING                                                                                                      | PROPOSED       | DEFICIENCIES                                                                                   |
| 17 HEIGHT:                                                 | 24'- FLAT ROOFS                 | N/A                                                                                                           | N/A            | N/A                                                                                            |
|                                                            | 27'- SLOPED ROOFS               | N/A                                                                                                           | 31'-0"         | WAIVER #1: +4'-0"                                                                              |
|                                                            |                                 |                                                                                                               |                | WAIVER #2: TWO STORY ELEVATION DOE NOT MEET FULL REQUIREMENTS OF SID OPEN SPACE ON NORTH SIDE. |
| 18 SETBACKS:                                               |                                 |                                                                                                               |                |                                                                                                |
| 19 FRONT FIRST LEVEL:                                      | 20'-0"                          | N/A                                                                                                           | N/A            | NONE                                                                                           |
| 20 FRONT SECOND LEVEL:                                     | 30'-0"                          | N/A                                                                                                           | 30'-0"         | NONE                                                                                           |
| 21 SIDE 1: NORTH                                           | 12'-5"                          | N/A                                                                                                           | 12'-7"         | NONE                                                                                           |
| 22 SIDE 2: SOUTH                                           | 12'-5"                          | N/A                                                                                                           | 12'-5"         | NONE                                                                                           |
| 23 REAR:                                                   | 24'-1" (15%)                    | N/A                                                                                                           | 25'-0"         | NONE                                                                                           |
| ACCESSORY STRUCTURE SIDE 1:                                | 7'-6"                           | N/A                                                                                                           | N/A            | NONE                                                                                           |
| 24 ACCESSORY STRUCTURE SIDE 2 OR (FACING STREET):          | N/A                             | N/A                                                                                                           | N/A            | NONE                                                                                           |
| 25 ACCESSORY STRUCTURE REAR:                               | N/A                             | N/A                                                                                                           | N/A            | NONE                                                                                           |
| 26 SUM OF SIDE YARD:                                       | 24'-10" (25%)                   | N/A                                                                                                           | 25'-5.5"       | NONE                                                                                           |
| 27 LOCATED WITHIN A LOCAL HISTORIC DISTRICT):              | <u> </u>                        | NO                                                                                                            |                |                                                                                                |
| 28 DESIGNATED AS AN INDIVIDUAL HISTORIC SINGLE FAMILY RESI | DENCE SITE?                     | NO                                                                                                            |                |                                                                                                |
| 29 DETERMINED TO BE ARCHITECTURALLY SIGNIFICANT?           | · · · <b>_</b> · · · · ·        | NO                                                                                                            |                |                                                                                                |