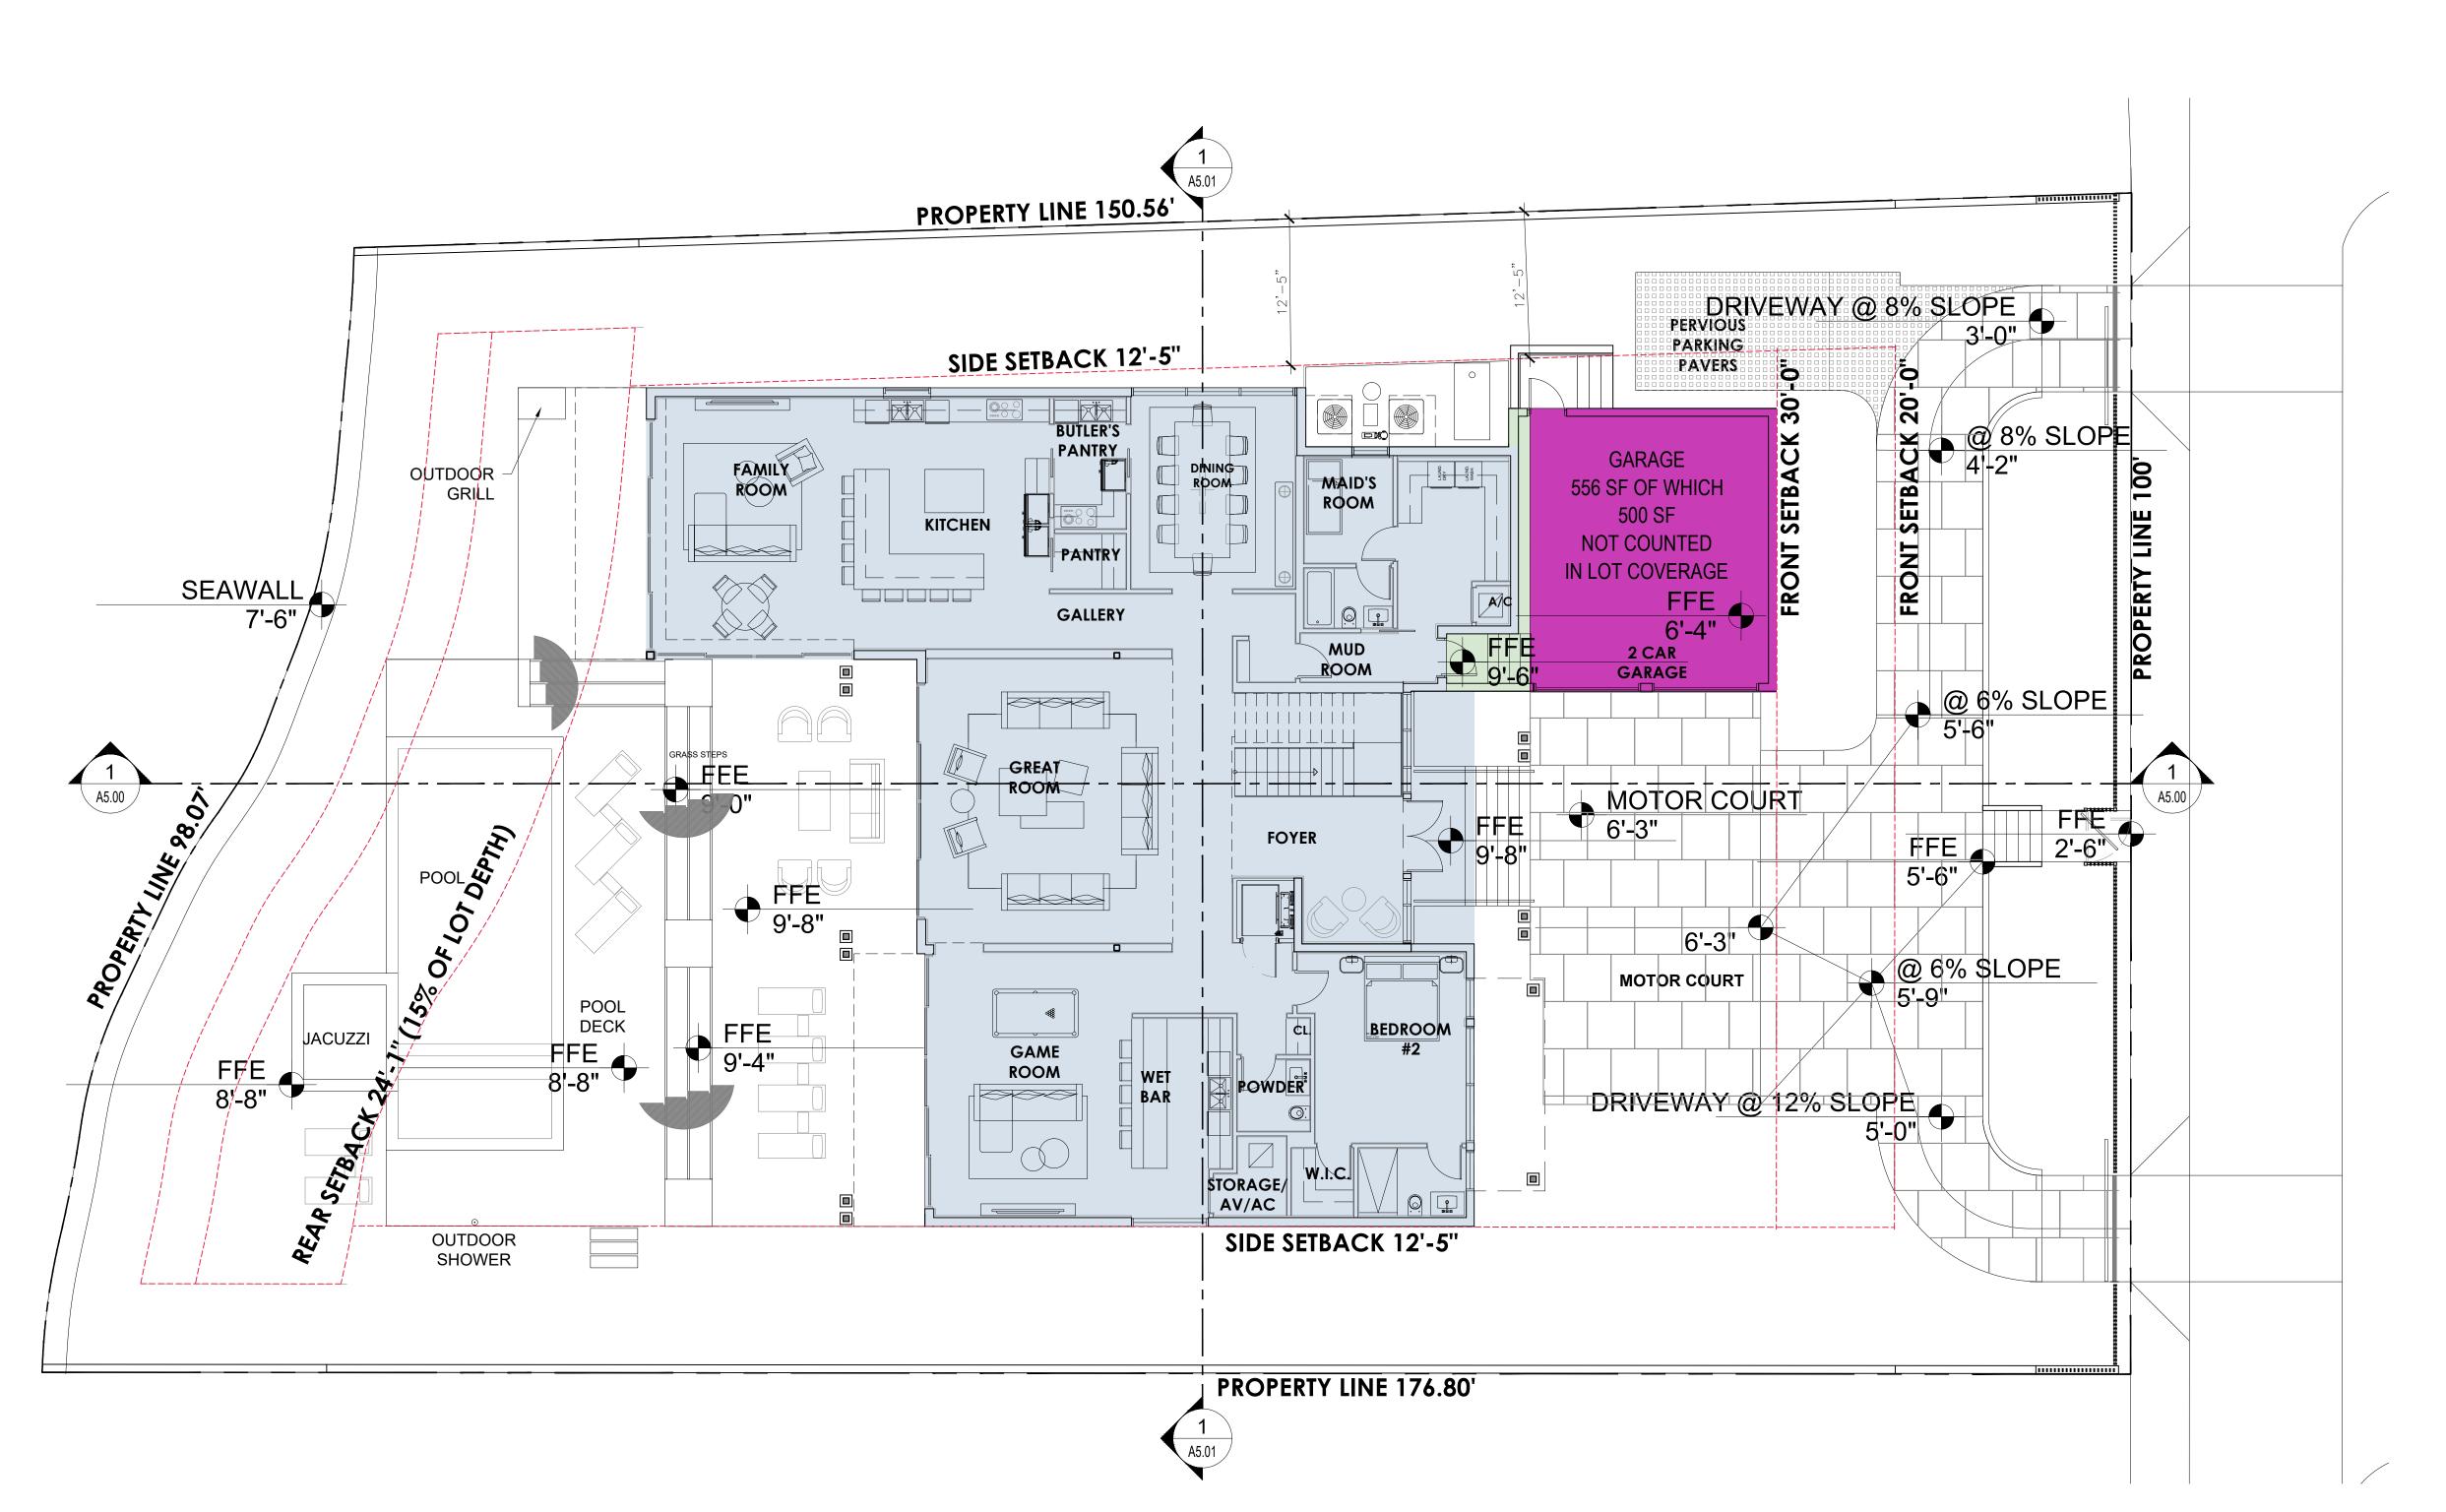

COVER PAGE

|  | Date:    | 05-11-2020 | Sheet No. |
|--|----------|------------|-----------|
|  | Scale:   |            | A0 (      |
|  | Project: | 2016       | , (0.     |

| SINGLE FAMIL                                               | Y RESIDENTIAL - ZON             | NING DATA SHEET -                                                                                             | FILE no. DRB20 | )-0551                                                                                         |
|------------------------------------------------------------|---------------------------------|---------------------------------------------------------------------------------------------------------------|----------------|------------------------------------------------------------------------------------------------|
| ITEM ZONING INFORMATION #                                  |                                 |                                                                                                               |                |                                                                                                |
| 1 ADDRESS:                                                 | 4424 NORTH BAY ROAD, MIAMI BEAC | CH, FL 33140                                                                                                  |                |                                                                                                |
| 2 FOLIO NUMBER(S):                                         | 02-3222-011-0250                |                                                                                                               |                |                                                                                                |
| 3 BOARD AND FILE NUMBERS:                                  | N/A                             |                                                                                                               |                |                                                                                                |
| 4 YEAR BUILT:                                              | N/A                             | ZONING DISTRICT:                                                                                              |                | RS-3 (SINGLE-FAMILY)                                                                           |
| 5 BASE FLOOD ELEVATION:                                    | 8'-0" NGVD                      | FUTURE GRADE VALUE IN NGVD :                                                                                  |                | N/A                                                                                            |
| 6 GRADE:                                                   | 2.5' NGVD                       | ADJUSTED GRADE :                                                                                              |                | +5.25 NGVD                                                                                     |
| 7 LOT AREA:                                                | 15,856 SF                       | GROUND FLOOR ELEVATION:                                                                                       |                | +10' NGVD                                                                                      |
| 8 LOT WIDTH:                                               | 99'-4"                          | LOT DEPTH:                                                                                                    |                | 160'-4"                                                                                        |
| 9 MAX LOT COVERAGE SF AND % ALLOWED:                       | 4,757 SF (30%)                  | PROPOSED LOT COVERAGE SF AND %:                                                                               |                | 3,894 SF (24.55%)                                                                              |
| 10 EXISTING LOT COVERAGE SF AND %:                         | N/A                             | PROPOSED GARAGE SF:                                                                                           |                | 556 SF (500 SF REDUCTION FOR UNIT SIZE ANI<br>LOT COVERAGE)                                    |
| 11 PROPOSED FRONT YARD OPEN SPACE SF AND %:                | 1,001 SF (50.20%)               | PROPOSED REAR YARD OPEN SPACE SF AI                                                                           | ND %:          | 1,703.5 SF (70.36%)                                                                            |
| 12 MAX UNIT SIZE SF AND % ALLOWED:                         | 7,928 SF (50%)                  | PROPOSED UNIT SIZE SF AND %:                                                                                  |                | 6,988 SF (44.07%)                                                                              |
| 13 EXISTING FIRST FLOOR UNIT SIZE SF AND %:                | N/A                             | PROPOSED FIRST FLOOR UNIT SIZE %:                                                                             |                | 3,867 SF (24.38%)                                                                              |
| 14 EXISTING SECOND FLOOR UNIT SIZE SF AND %:               | N/A                             | PROPOSED SECOND FLOOR VOLUMETRIC UNIT S<br>SF AND %                                                           | SIZE           | N/A                                                                                            |
| 15                                                         | N/A                             | PROPOSED SECOND FLOOR UNIT SIZE SF AND %                                                                      | <b>:</b>       | 3,121 SF (19.68%)                                                                              |
| 16 EXISTING UNIT SIZE                                      | N/A                             | N/A  PROPOSED ROOF FLOOR AREA SF AND % (NOTE:  MAXIMUM IS 25% OF THE ENCLOSED FLOOR AREA  IMMEDIATELY BELOW): |                | N/A                                                                                            |
|                                                            | REQUIRED                        | EXISTING                                                                                                      | PROPOSED       | DEFICIENCIES                                                                                   |
| 17 HEIGHT:                                                 | 24'- FLAT ROOFS                 | N/A                                                                                                           | N/A            | N/A                                                                                            |
|                                                            | 27'- SLOPED ROOFS               | N/A                                                                                                           | 31'-0"         | WAIVER #1: +4'-0"                                                                              |
|                                                            |                                 |                                                                                                               |                | WAIVER #2: TWO STORY ELEVATION DOE NOT MEET FULL REQUIREMENTS OF SID OPEN SPACE ON NORTH SIDE. |
| 18 SETBACKS:                                               |                                 |                                                                                                               |                |                                                                                                |
| 19 FRONT FIRST LEVEL:                                      | 20'-0"                          | N/A                                                                                                           | N/A            | NONE                                                                                           |
| 20 FRONT SECOND LEVEL:                                     | 30'-0"                          | N/A                                                                                                           | 30'-0"         | NONE                                                                                           |
| 21 SIDE 1: NORTH                                           | 12'-5"                          | N/A                                                                                                           | 12'-7"         | NONE                                                                                           |
| 22 SIDE 2: SOUTH                                           | 12'-5"                          | N/A                                                                                                           | 12'-5"         | NONE                                                                                           |
| 23 REAR:                                                   | 24'-1" (15%)                    | N/A                                                                                                           | 25'-0"         | NONE                                                                                           |
| ACCESSORY STRUCTURE SIDE 1:                                | 7'-6"                           | N/A                                                                                                           | N/A            | NONE                                                                                           |
| 24 ACCESSORY STRUCTURE SIDE 2 OR (FACING STREET):          | N/A                             | N/A                                                                                                           | N/A            | NONE                                                                                           |
| 25 ACCESSORY STRUCTURE REAR:                               | N/A                             | N/A                                                                                                           | N/A            | NONE                                                                                           |
| 26 SUM OF SIDE YARD:                                       | 24'-10" (25%)                   | N/A                                                                                                           | 25'-5.5"       | NONE                                                                                           |
| 27 LOCATED WITHIN A LOCAL HISTORIC DISTRICT):              | <u> </u>                        | NO                                                                                                            |                |                                                                                                |
| 28 DESIGNATED AS AN INDIVIDUAL HISTORIC SINGLE FAMILY RESI | DENCE SITE?                     | NO                                                                                                            |                |                                                                                                |
| 29 DETERMINED TO BE ARCHITECTURALLY SIGNIFICANT?           | · · · <b>_</b> · · · · ·        | NO                                                                                                            |                |                                                                                                |