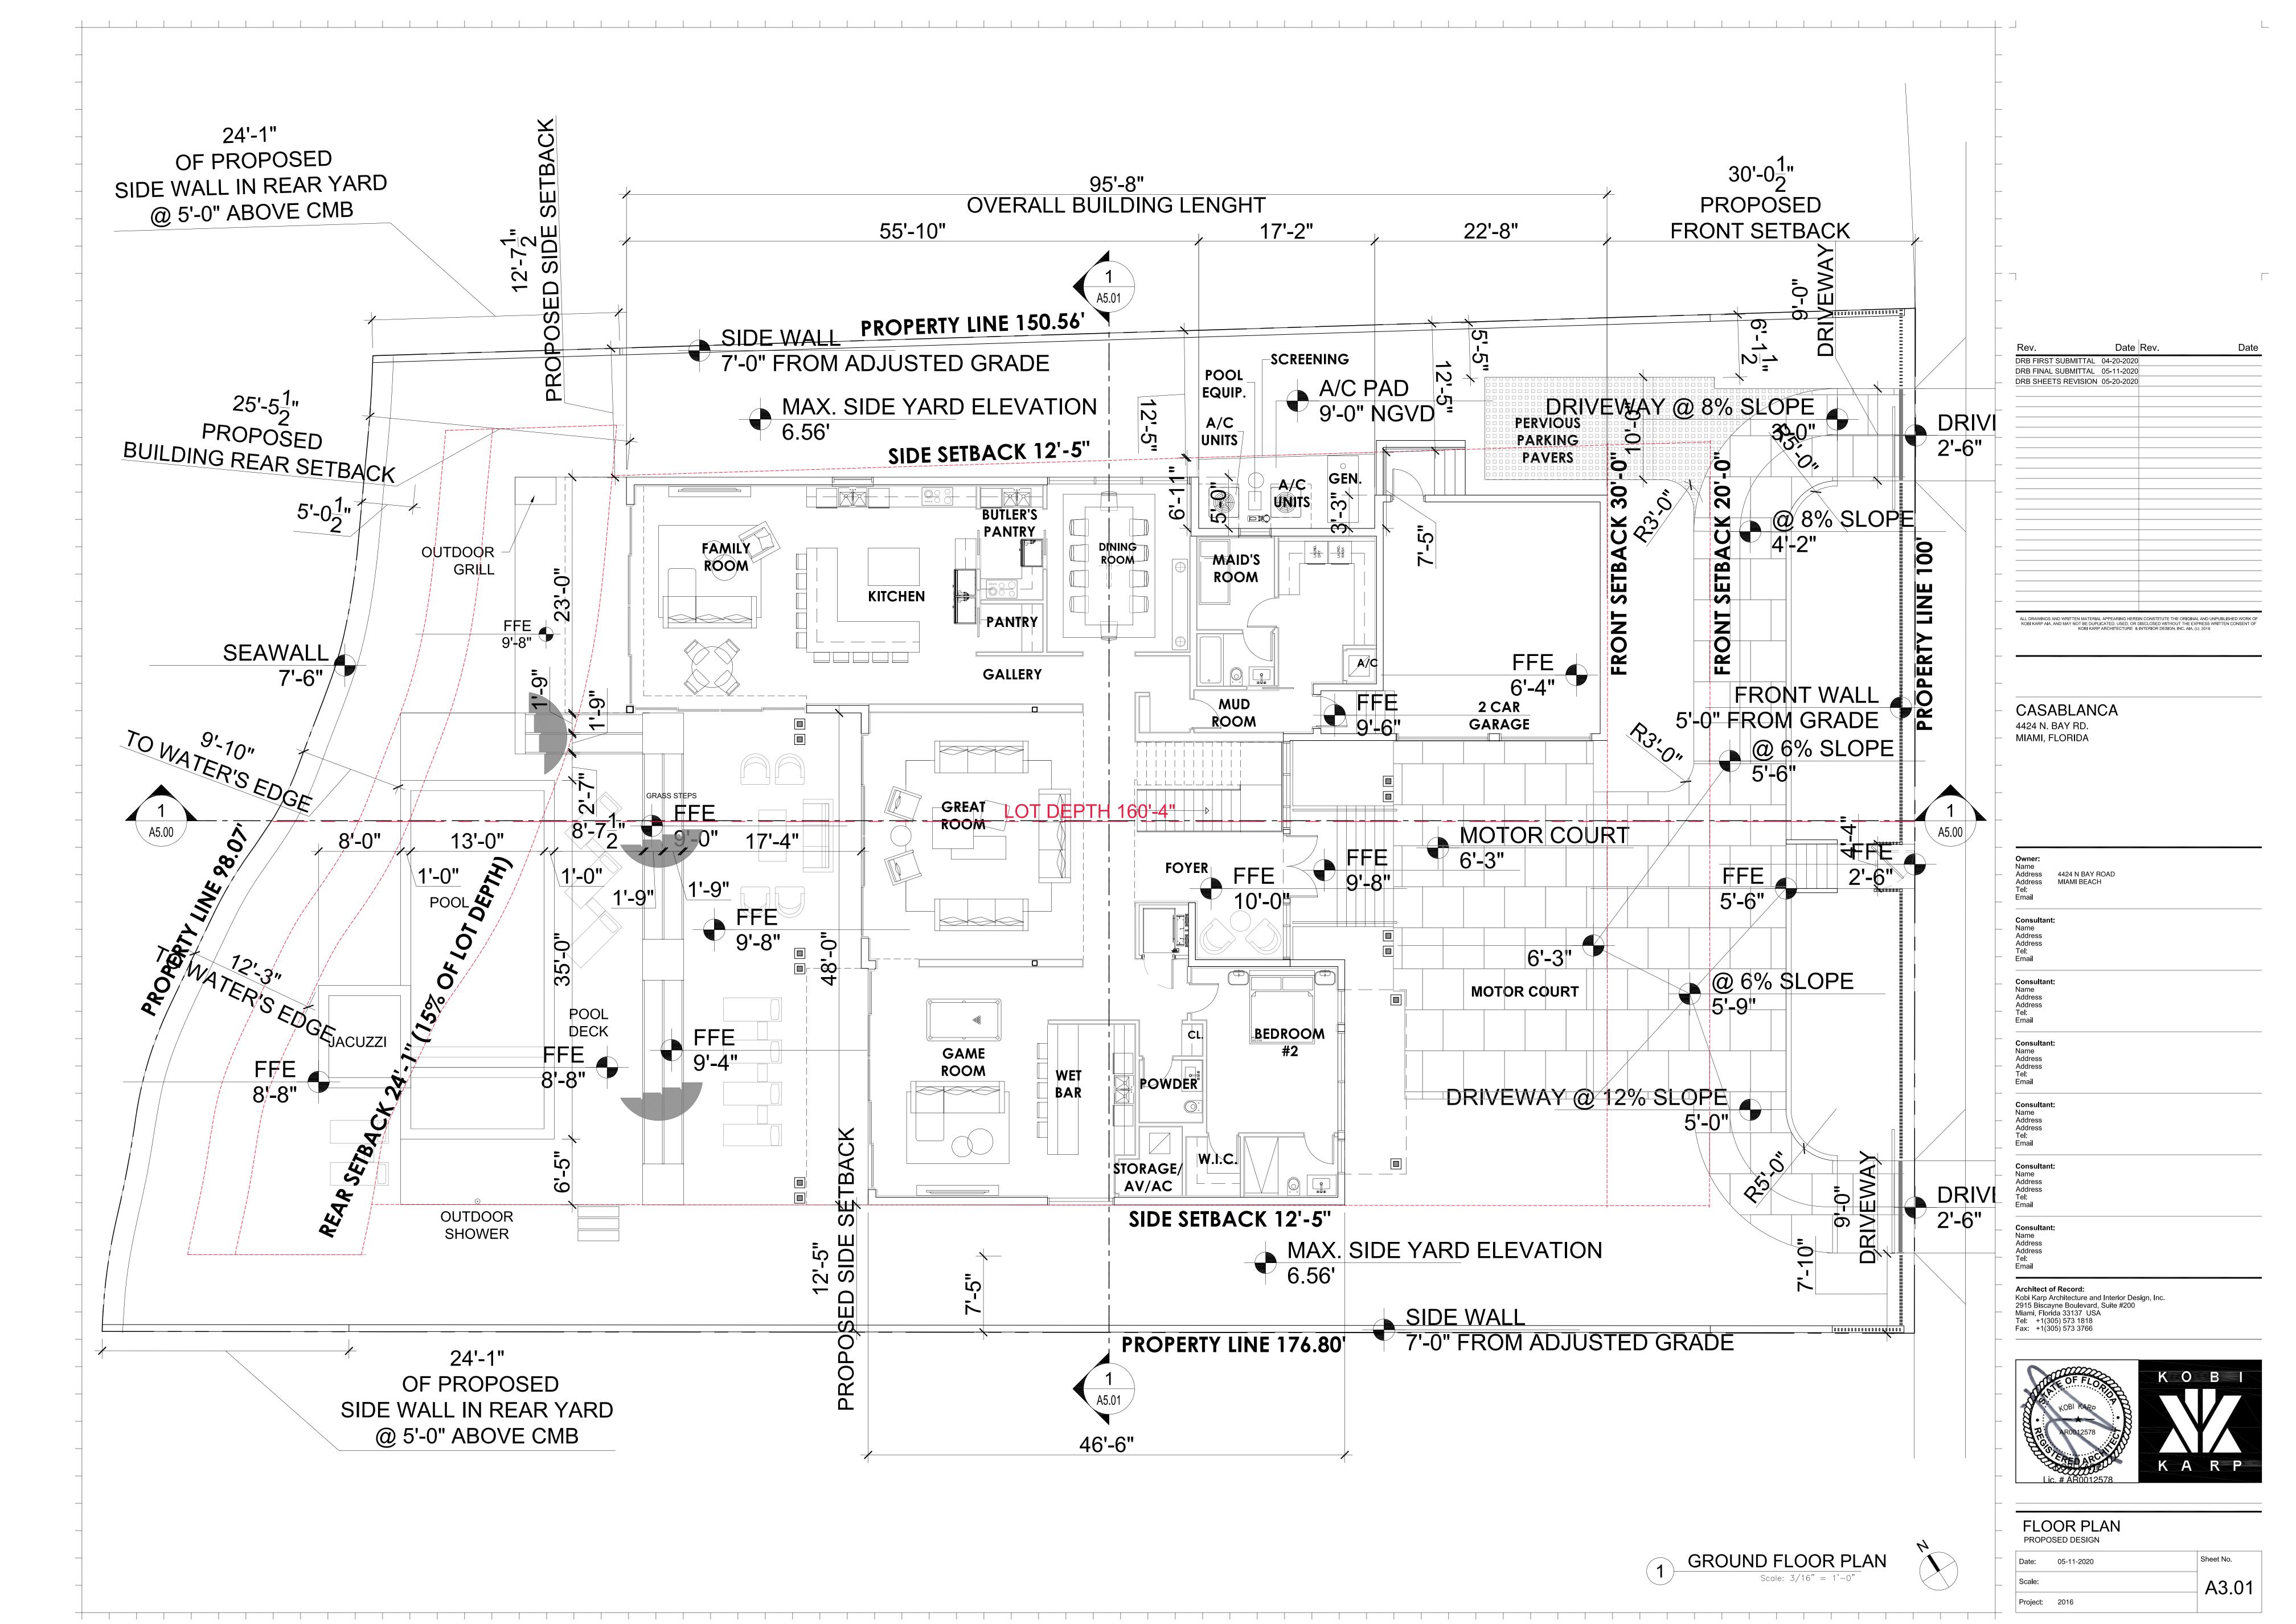

## CASABLANCA

4424 NORTH BAY ROAD MIAMI BEACH, FL 33140

DRB20-0551 FINAL SUBMITTAL - MAY 11, 2020

SCOPE OF WORK: NEW 2-STORY SINGLE FAMILY HOME WITH WAIVER FOR HEIGHT OF SLOPED ROOF, WAIVER FOR ADDITIONAL OPEN SPACE FOR NORTH SIDE.

COVER PAGE

|  | Date:    | 05-11-2020 | Sheet No. |
|--|----------|------------|-----------|
|  | Scale:   |            | A0 (      |
|  | Project: | 2016       | , (0.     |

| SINGLE FAMIL                                               | Y RESIDENTIAL - ZON             | NING DATA SHEET -                                                                                             | FILE no. DRB20 | )-0551                                                                                         |
|------------------------------------------------------------|---------------------------------|---------------------------------------------------------------------------------------------------------------|----------------|------------------------------------------------------------------------------------------------|
| ITEM ZONING INFORMATION #                                  |                                 |                                                                                                               |                |                                                                                                |
| 1 ADDRESS:                                                 | 4424 NORTH BAY ROAD, MIAMI BEAC | CH, FL 33140                                                                                                  |                |                                                                                                |
| 2 FOLIO NUMBER(S):                                         | 02-3222-011-0250                |                                                                                                               |                |                                                                                                |
| 3 BOARD AND FILE NUMBERS:                                  | N/A                             |                                                                                                               |                |                                                                                                |
| 4 YEAR BUILT:                                              | N/A                             | ZONING DISTRICT:                                                                                              |                | RS-3 (SINGLE-FAMILY)                                                                           |
| 5 BASE FLOOD ELEVATION:                                    | 8'-0" NGVD                      | FUTURE GRADE VALUE IN NGVD :                                                                                  |                | N/A                                                                                            |
| 6 GRADE:                                                   | 2.5' NGVD                       | ADJUSTED GRADE :                                                                                              |                | +5.25 NGVD                                                                                     |
| 7 LOT AREA:                                                | 15,856 SF                       | GROUND FLOOR ELEVATION:                                                                                       |                | +10' NGVD                                                                                      |
| 8 LOT WIDTH:                                               | 99'-4"                          | LOT DEPTH:                                                                                                    |                | 160'-4"                                                                                        |
| 9 MAX LOT COVERAGE SF AND % ALLOWED:                       | 4,757 SF (30%)                  | PROPOSED LOT COVERAGE SF AND %:                                                                               |                | 3,894 SF (24.55%)                                                                              |
| 10 EXISTING LOT COVERAGE SF AND %:                         | N/A                             | PROPOSED GARAGE SF:                                                                                           |                | 556 SF (500 SF REDUCTION FOR UNIT SIZE ANI<br>LOT COVERAGE)                                    |
| 11 PROPOSED FRONT YARD OPEN SPACE SF AND %:                | 1,001 SF (50.20%)               | PROPOSED REAR YARD OPEN SPACE SF AI                                                                           | ND %:          | 1,703.5 SF (70.36%)                                                                            |
| 12 MAX UNIT SIZE SF AND % ALLOWED:                         | 7,928 SF (50%)                  | PROPOSED UNIT SIZE SF AND %:                                                                                  |                | 6,988 SF (44.07%)                                                                              |
| 13 EXISTING FIRST FLOOR UNIT SIZE SF AND %:                | N/A                             | PROPOSED FIRST FLOOR UNIT SIZE %:                                                                             |                | 3,867 SF (24.38%)                                                                              |
| 14 EXISTING SECOND FLOOR UNIT SIZE SF AND %:               | N/A                             | PROPOSED SECOND FLOOR VOLUMETRIC UNIT S<br>SF AND %                                                           | SIZE           | N/A                                                                                            |
| 15                                                         | N/A                             | PROPOSED SECOND FLOOR UNIT SIZE SF AND %                                                                      | <b>:</b>       | 3,121 SF (19.68%)                                                                              |
| 16 EXISTING UNIT SIZE                                      | N/A                             | N/A  PROPOSED ROOF FLOOR AREA SF AND % (NOTE:  MAXIMUM IS 25% OF THE ENCLOSED FLOOR AREA  IMMEDIATELY BELOW): |                | N/A                                                                                            |
|                                                            | REQUIRED                        | EXISTING                                                                                                      | PROPOSED       | DEFICIENCIES                                                                                   |
| 17 HEIGHT:                                                 | 24'- FLAT ROOFS                 | N/A                                                                                                           | N/A            | N/A                                                                                            |
|                                                            | 27'- SLOPED ROOFS               | N/A                                                                                                           | 31'-0"         | WAIVER #1: +4'-0"                                                                              |
|                                                            |                                 |                                                                                                               |                | WAIVER #2: TWO STORY ELEVATION DOE NOT MEET FULL REQUIREMENTS OF SID OPEN SPACE ON NORTH SIDE. |
| 18 SETBACKS:                                               |                                 |                                                                                                               |                |                                                                                                |
| 19 FRONT FIRST LEVEL:                                      | 20'-0"                          | N/A                                                                                                           | N/A            | NONE                                                                                           |
| 20 FRONT SECOND LEVEL:                                     | 30'-0"                          | N/A                                                                                                           | 30'-0"         | NONE                                                                                           |
| 21 SIDE 1: NORTH                                           | 12'-5"                          | N/A                                                                                                           | 12'-7"         | NONE                                                                                           |
| 22 SIDE 2: SOUTH                                           | 12'-5"                          | N/A                                                                                                           | 12'-5"         | NONE                                                                                           |
| 23 REAR:                                                   | 24'-1" (15%)                    | N/A                                                                                                           | 25'-0"         | NONE                                                                                           |
| ACCESSORY STRUCTURE SIDE 1:                                | 7'-6"                           | N/A                                                                                                           | N/A            | NONE                                                                                           |
| 24 ACCESSORY STRUCTURE SIDE 2 OR (FACING STREET):          | N/A                             | N/A                                                                                                           | N/A            | NONE                                                                                           |
| 25 ACCESSORY STRUCTURE REAR:                               | N/A                             | N/A                                                                                                           | N/A            | NONE                                                                                           |
| 26 SUM OF SIDE YARD:                                       | 24'-10" (25%)                   | N/A                                                                                                           | 25'-5.5"       | NONE                                                                                           |
| 27 LOCATED WITHIN A LOCAL HISTORIC DISTRICT):              | <u> </u>                        | NO                                                                                                            |                |                                                                                                |
| 28 DESIGNATED AS AN INDIVIDUAL HISTORIC SINGLE FAMILY RESI | DENCE SITE?                     | NO                                                                                                            |                |                                                                                                |
| 29 DETERMINED TO BE ARCHITECTURALLY SIGNIFICANT?           | · · · <b>_</b> · · · · ·        | NO                                                                                                            |                |                                                                                                |