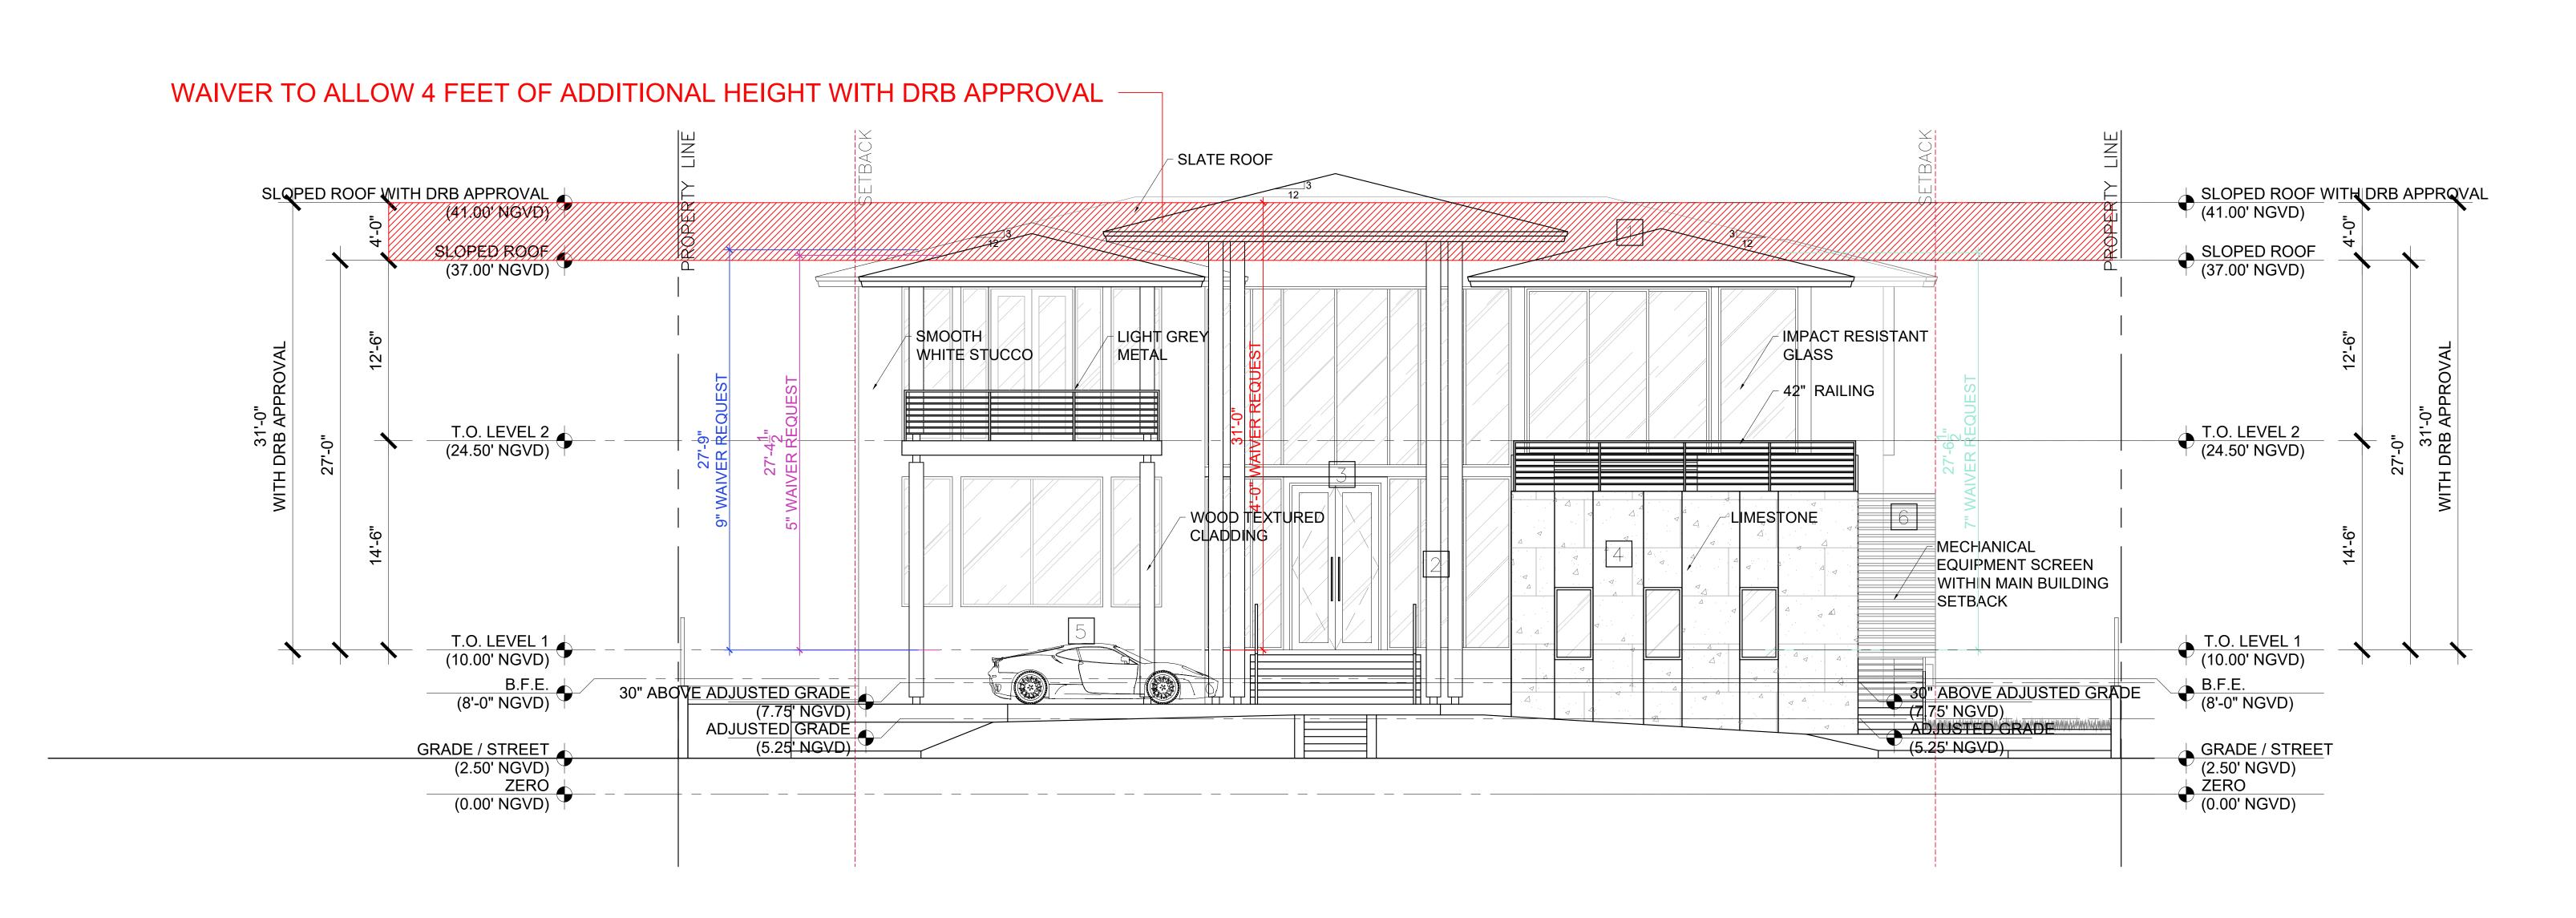

## CASABLANCA

4424 NORTH BAY ROAD MIAMI BEACH, FL 33140

DRB20-0551 FINAL SUBMITTAL - MAY 11, 2020

SCOPE OF WORK: NEW 2-STORY SINGLE FAMILY HOME WITH WAIVER FOR HEIGHT OF SLOPED ROOF, WAIVER FOR ADDITIONAL OPEN SPACE FOR NORTH SIDE.

COVER PAGE

|  | Date:    | 05-11-2020 | Sheet No. |
|--|----------|------------|-----------|
|  | Scale:   |            | A0 (      |
|  | Project: | 2016       | , (0.     |

| SINGLE FAMIL                                               | Y RESIDENTIAL - ZON             | NING DATA SHEET -                                                                                             | FILE no. DRB20 | )-0551                                                                                         |
|------------------------------------------------------------|---------------------------------|---------------------------------------------------------------------------------------------------------------|----------------|------------------------------------------------------------------------------------------------|
| ITEM ZONING INFORMATION #                                  |                                 |                                                                                                               |                |                                                                                                |
| 1 ADDRESS:                                                 | 4424 NORTH BAY ROAD, MIAMI BEAC | CH, FL 33140                                                                                                  |                |                                                                                                |
| 2 FOLIO NUMBER(S):                                         | 02-3222-011-0250                |                                                                                                               |                |                                                                                                |
| 3 BOARD AND FILE NUMBERS:                                  | N/A                             |                                                                                                               |                |                                                                                                |
| 4 YEAR BUILT:                                              | N/A                             | ZONING DISTRICT:                                                                                              |                | RS-3 (SINGLE-FAMILY)                                                                           |
| 5 BASE FLOOD ELEVATION:                                    | 8'-0" NGVD                      | FUTURE GRADE VALUE IN NGVD :                                                                                  |                | N/A                                                                                            |
| 6 GRADE:                                                   | 2.5' NGVD                       | ADJUSTED GRADE :                                                                                              |                | +5.25 NGVD                                                                                     |
| 7 LOT AREA:                                                | 15,856 SF                       | GROUND FLOOR ELEVATION:                                                                                       |                | +10' NGVD                                                                                      |
| 8 LOT WIDTH:                                               | 99'-4"                          | LOT DEPTH:                                                                                                    |                | 160'-4"                                                                                        |
| 9 MAX LOT COVERAGE SF AND % ALLOWED:                       | 4,757 SF (30%)                  | PROPOSED LOT COVERAGE SF AND %:                                                                               |                | 3,894 SF (24.55%)                                                                              |
| 10 EXISTING LOT COVERAGE SF AND %:                         | N/A                             | PROPOSED GARAGE SF:                                                                                           |                | 556 SF (500 SF REDUCTION FOR UNIT SIZE ANI<br>LOT COVERAGE)                                    |
| 11 PROPOSED FRONT YARD OPEN SPACE SF AND %:                | 1,001 SF (50.20%)               | PROPOSED REAR YARD OPEN SPACE SF AI                                                                           | ND %:          | 1,703.5 SF (70.36%)                                                                            |
| 12 MAX UNIT SIZE SF AND % ALLOWED:                         | 7,928 SF (50%)                  | PROPOSED UNIT SIZE SF AND %:                                                                                  |                | 6,988 SF (44.07%)                                                                              |
| 13 EXISTING FIRST FLOOR UNIT SIZE SF AND %:                | N/A                             | PROPOSED FIRST FLOOR UNIT SIZE %:                                                                             |                | 3,867 SF (24.38%)                                                                              |
| 14 EXISTING SECOND FLOOR UNIT SIZE SF AND %:               | N/A                             | PROPOSED SECOND FLOOR VOLUMETRIC UNIT S<br>SF AND %                                                           | SIZE           | N/A                                                                                            |
| 15                                                         | N/A                             | PROPOSED SECOND FLOOR UNIT SIZE SF AND %                                                                      | <b>:</b>       | 3,121 SF (19.68%)                                                                              |
| 16 EXISTING UNIT SIZE                                      | N/A                             | N/A  PROPOSED ROOF FLOOR AREA SF AND % (NOTE:  MAXIMUM IS 25% OF THE ENCLOSED FLOOR AREA  IMMEDIATELY BELOW): |                | N/A                                                                                            |
|                                                            | REQUIRED                        | EXISTING                                                                                                      | PROPOSED       | DEFICIENCIES                                                                                   |
| 17 HEIGHT:                                                 | 24'- FLAT ROOFS                 | N/A                                                                                                           | N/A            | N/A                                                                                            |
|                                                            | 27'- SLOPED ROOFS               | N/A                                                                                                           | 31'-0"         | WAIVER #1: +4'-0"                                                                              |
|                                                            |                                 |                                                                                                               |                | WAIVER #2: TWO STORY ELEVATION DOE NOT MEET FULL REQUIREMENTS OF SID OPEN SPACE ON NORTH SIDE. |
| 18 SETBACKS:                                               |                                 |                                                                                                               |                |                                                                                                |
| 19 FRONT FIRST LEVEL:                                      | 20'-0"                          | N/A                                                                                                           | N/A            | NONE                                                                                           |
| 20 FRONT SECOND LEVEL:                                     | 30'-0"                          | N/A                                                                                                           | 30'-0"         | NONE                                                                                           |
| 21 SIDE 1: NORTH                                           | 12'-5"                          | N/A                                                                                                           | 12'-7"         | NONE                                                                                           |
| 22 SIDE 2: SOUTH                                           | 12'-5"                          | N/A                                                                                                           | 12'-5"         | NONE                                                                                           |
| 23 REAR:                                                   | 24'-1" (15%)                    | N/A                                                                                                           | 25'-0"         | NONE                                                                                           |
| ACCESSORY STRUCTURE SIDE 1:                                | 7'-6"                           | N/A                                                                                                           | N/A            | NONE                                                                                           |
| 24 ACCESSORY STRUCTURE SIDE 2 OR (FACING STREET):          | N/A                             | N/A                                                                                                           | N/A            | NONE                                                                                           |
| 25 ACCESSORY STRUCTURE REAR:                               | N/A                             | N/A                                                                                                           | N/A            | NONE                                                                                           |
| 26 SUM OF SIDE YARD:                                       | 24'-10" (25%)                   | N/A                                                                                                           | 25'-5.5"       | NONE                                                                                           |
| 27 LOCATED WITHIN A LOCAL HISTORIC DISTRICT):              | <u> </u>                        | NO                                                                                                            |                |                                                                                                |
| 28 DESIGNATED AS AN INDIVIDUAL HISTORIC SINGLE FAMILY RESI | DENCE SITE?                     | NO                                                                                                            |                |                                                                                                |
| 29 DETERMINED TO BE ARCHITECTURALLY SIGNIFICANT?           | · · · <b>_</b> · · · · ·        | NO                                                                                                            |                |                                                                                                |