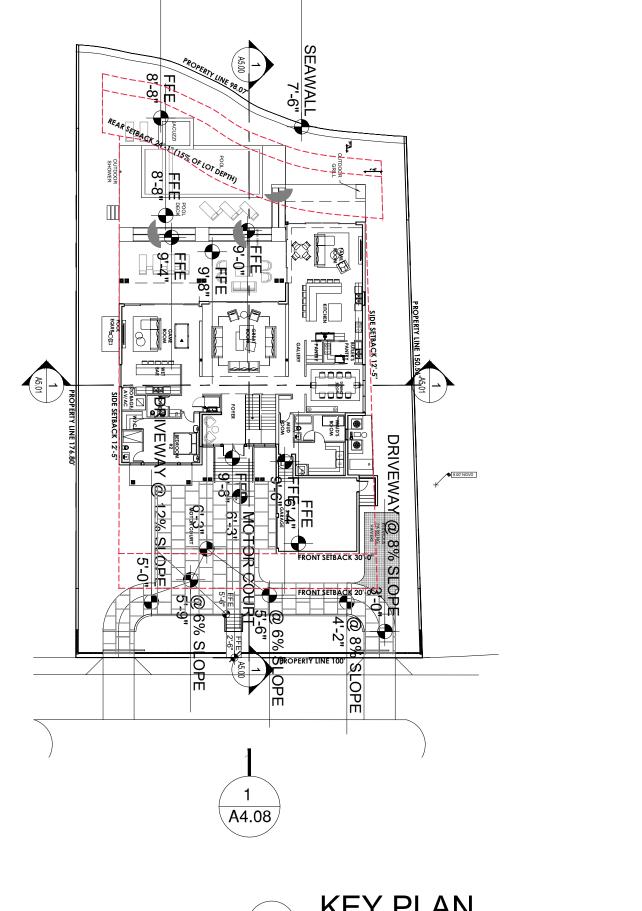

COVER PAGE

|  | Date:    | 05-11-2020 | Sheet No. |
|--|----------|------------|-----------|
|  | Scale:   |            | A0 (      |
|  | Project: | 2016       | , (0.     |

| SINGLE FAMIL                                               | Y RESIDENTIAL - ZON             | NING DATA SHEET -                                                                                             | FILE no. DRB20 | )-0551                                                                                         |
|------------------------------------------------------------|---------------------------------|---------------------------------------------------------------------------------------------------------------|----------------|------------------------------------------------------------------------------------------------|
| ITEM ZONING INFORMATION #                                  |                                 |                                                                                                               |                |                                                                                                |
| 1 ADDRESS:                                                 | 4424 NORTH BAY ROAD, MIAMI BEAC | CH, FL 33140                                                                                                  |                |                                                                                                |
| 2 FOLIO NUMBER(S):                                         | 02-3222-011-0250                |                                                                                                               |                |                                                                                                |
| 3 BOARD AND FILE NUMBERS:                                  | N/A                             |                                                                                                               |                |                                                                                                |
| 4 YEAR BUILT:                                              | N/A                             | ZONING DISTRICT:                                                                                              |                | RS-3 (SINGLE-FAMILY)                                                                           |
| 5 BASE FLOOD ELEVATION:                                    | 8'-0" NGVD                      | FUTURE GRADE VALUE IN NGVD :                                                                                  |                | N/A                                                                                            |
| 6 GRADE:                                                   | 2.5' NGVD                       | ADJUSTED GRADE :                                                                                              |                | +5.25 NGVD                                                                                     |
| 7 LOT AREA:                                                | 15,856 SF                       | GROUND FLOOR ELEVATION:                                                                                       |                | +10' NGVD                                                                                      |
| 8 LOT WIDTH:                                               | 99'-4"                          | LOT DEPTH:                                                                                                    |                | 160'-4"                                                                                        |
| 9 MAX LOT COVERAGE SF AND % ALLOWED:                       | 4,757 SF (30%)                  | PROPOSED LOT COVERAGE SF AND %:                                                                               |                | 3,894 SF (24.55%)                                                                              |
| 10 EXISTING LOT COVERAGE SF AND %:                         | N/A                             | PROPOSED GARAGE SF:                                                                                           |                | 556 SF (500 SF REDUCTION FOR UNIT SIZE ANI<br>LOT COVERAGE)                                    |
| 11 PROPOSED FRONT YARD OPEN SPACE SF AND %:                | 1,001 SF (50.20%)               | PROPOSED REAR YARD OPEN SPACE SF AI                                                                           | ND %:          | 1,703.5 SF (70.36%)                                                                            |
| 12 MAX UNIT SIZE SF AND % ALLOWED:                         | 7,928 SF (50%)                  | PROPOSED UNIT SIZE SF AND %:                                                                                  |                | 6,988 SF (44.07%)                                                                              |
| 13 EXISTING FIRST FLOOR UNIT SIZE SF AND %:                | N/A                             | PROPOSED FIRST FLOOR UNIT SIZE %:                                                                             |                | 3,867 SF (24.38%)                                                                              |
| 14 EXISTING SECOND FLOOR UNIT SIZE SF AND %:               | N/A                             | PROPOSED SECOND FLOOR VOLUMETRIC UNIT S<br>SF AND %                                                           | SIZE           | N/A                                                                                            |
| 15                                                         | N/A                             | PROPOSED SECOND FLOOR UNIT SIZE SF AND %                                                                      | <b>:</b>       | 3,121 SF (19.68%)                                                                              |
| 16 EXISTING UNIT SIZE                                      | N/A                             | N/A  PROPOSED ROOF FLOOR AREA SF AND % (NOTE:  MAXIMUM IS 25% OF THE ENCLOSED FLOOR AREA  IMMEDIATELY BELOW): |                | N/A                                                                                            |
|                                                            | REQUIRED                        | EXISTING                                                                                                      | PROPOSED       | DEFICIENCIES                                                                                   |
| 17 HEIGHT:                                                 | 24'- FLAT ROOFS                 | N/A                                                                                                           | N/A            | N/A                                                                                            |
|                                                            | 27'- SLOPED ROOFS               | N/A                                                                                                           | 31'-0"         | WAIVER #1: +4'-0"                                                                              |
|                                                            |                                 |                                                                                                               |                | WAIVER #2: TWO STORY ELEVATION DOE NOT MEET FULL REQUIREMENTS OF SID OPEN SPACE ON NORTH SIDE. |
| 18 SETBACKS:                                               |                                 |                                                                                                               |                |                                                                                                |
| 19 FRONT FIRST LEVEL:                                      | 20'-0"                          | N/A                                                                                                           | N/A            | NONE                                                                                           |
| 20 FRONT SECOND LEVEL:                                     | 30'-0"                          | N/A                                                                                                           | 30'-0"         | NONE                                                                                           |
| 21 SIDE 1: NORTH                                           | 12'-5"                          | N/A                                                                                                           | 12'-7"         | NONE                                                                                           |
| 22 SIDE 2: SOUTH                                           | 12'-5"                          | N/A                                                                                                           | 12'-5"         | NONE                                                                                           |
| 23 REAR:                                                   | 24'-1" (15%)                    | N/A                                                                                                           | 25'-0"         | NONE                                                                                           |
| ACCESSORY STRUCTURE SIDE 1:                                | 7'-6"                           | N/A                                                                                                           | N/A            | NONE                                                                                           |
| 24 ACCESSORY STRUCTURE SIDE 2 OR (FACING STREET):          | N/A                             | N/A                                                                                                           | N/A            | NONE                                                                                           |
| 25 ACCESSORY STRUCTURE REAR:                               | N/A                             | N/A                                                                                                           | N/A            | NONE                                                                                           |
| 26 SUM OF SIDE YARD:                                       | 24'-10" (25%)                   | N/A                                                                                                           | 25'-5.5"       | NONE                                                                                           |
| 27 LOCATED WITHIN A LOCAL HISTORIC DISTRICT):              | <u> </u>                        | NO                                                                                                            |                |                                                                                                |
| 28 DESIGNATED AS AN INDIVIDUAL HISTORIC SINGLE FAMILY RESI | DENCE SITE?                     | NO                                                                                                            |                |                                                                                                |
| 29 DETERMINED TO BE ARCHITECTURALLY SIGNIFICANT?           | · · · <b>_</b> · · · · ·        | NO                                                                                                            |                |                                                                                                |

NOTES: IF NOT APPLICABLE WRITE N/A

LEGAL DESCRIPTION
LOT 29, BLOCK 1, NAUTILUS SUBDIVISION, ACCORDING TO THE PLAT THEREOF, AS RECORDED IN PLAT BOOK 8, PAGE 95, OF THE PUBLIC RECORDS OF MIAMI-DADE COUNTY, FLORIDA.