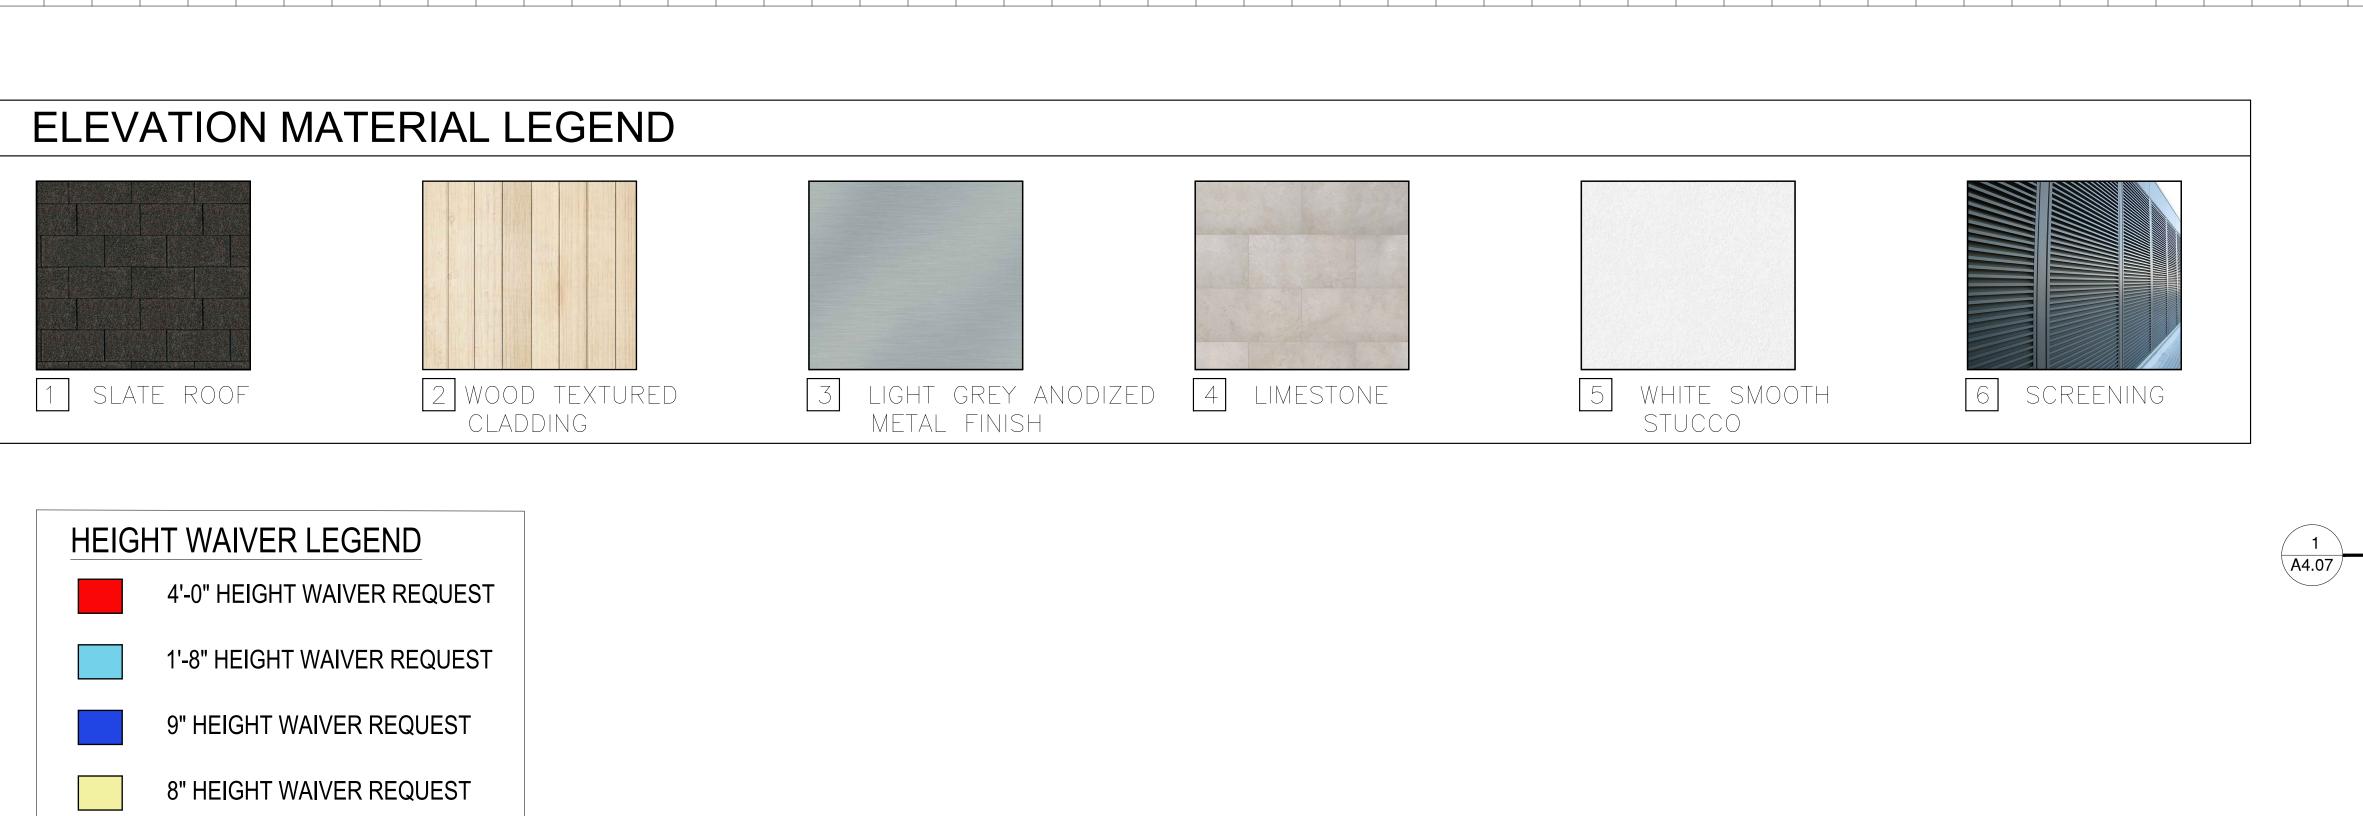

COVER PAGE

|  | Date:    | 05-11-2020 | Sheet No. |
|--|----------|------------|-----------|
|  | Scale:   |            | A0 (      |
|  | Project: | 2016       | , (0.     |

| SINGLE FAMIL                                               | Y RESIDENTIAL - ZON             | NING DATA SHEET -                                                                                             | FILE no. DRB20 | )-0551                                                                                         |
|------------------------------------------------------------|---------------------------------|---------------------------------------------------------------------------------------------------------------|----------------|------------------------------------------------------------------------------------------------|
| ITEM ZONING INFORMATION #                                  |                                 |                                                                                                               |                |                                                                                                |
| 1 ADDRESS:                                                 | 4424 NORTH BAY ROAD, MIAMI BEAC | CH, FL 33140                                                                                                  |                |                                                                                                |
| 2 FOLIO NUMBER(S):                                         | 02-3222-011-0250                |                                                                                                               |                |                                                                                                |
| 3 BOARD AND FILE NUMBERS:                                  | N/A                             |                                                                                                               |                |                                                                                                |
| 4 YEAR BUILT:                                              | N/A                             | ZONING DISTRICT:                                                                                              |                | RS-3 (SINGLE-FAMILY)                                                                           |
| 5 BASE FLOOD ELEVATION:                                    | 8'-0" NGVD                      | FUTURE GRADE VALUE IN NGVD :                                                                                  |                | N/A                                                                                            |
| 6 GRADE:                                                   | 2.5' NGVD                       | ADJUSTED GRADE :                                                                                              |                | +5.25 NGVD                                                                                     |
| 7 LOT AREA:                                                | 15,856 SF                       | GROUND FLOOR ELEVATION:                                                                                       |                | +10' NGVD                                                                                      |
| 8 LOT WIDTH:                                               | 99'-4"                          | LOT DEPTH:                                                                                                    |                | 160'-4"                                                                                        |
| 9 MAX LOT COVERAGE SF AND % ALLOWED:                       | 4,757 SF (30%)                  | PROPOSED LOT COVERAGE SF AND %:                                                                               |                | 3,894 SF (24.55%)                                                                              |
| 10 EXISTING LOT COVERAGE SF AND %:                         | N/A                             | PROPOSED GARAGE SF:                                                                                           |                | 556 SF (500 SF REDUCTION FOR UNIT SIZE ANI<br>LOT COVERAGE)                                    |
| 11 PROPOSED FRONT YARD OPEN SPACE SF AND %:                | 1,001 SF (50.20%)               | PROPOSED REAR YARD OPEN SPACE SF AI                                                                           | ND %:          | 1,703.5 SF (70.36%)                                                                            |
| 12 MAX UNIT SIZE SF AND % ALLOWED:                         | 7,928 SF (50%)                  | PROPOSED UNIT SIZE SF AND %:                                                                                  |                | 6,988 SF (44.07%)                                                                              |
| 13 EXISTING FIRST FLOOR UNIT SIZE SF AND %:                | N/A                             | PROPOSED FIRST FLOOR UNIT SIZE %:                                                                             |                | 3,867 SF (24.38%)                                                                              |
| 14 EXISTING SECOND FLOOR UNIT SIZE SF AND %:               | N/A                             | PROPOSED SECOND FLOOR VOLUMETRIC UNIT S<br>SF AND %                                                           | SIZE           | N/A                                                                                            |
| 15                                                         | N/A                             | PROPOSED SECOND FLOOR UNIT SIZE SF AND %                                                                      | <b>:</b>       | 3,121 SF (19.68%)                                                                              |
| 16 EXISTING UNIT SIZE                                      | N/A                             | N/A  PROPOSED ROOF FLOOR AREA SF AND % (NOTE:  MAXIMUM IS 25% OF THE ENCLOSED FLOOR AREA  IMMEDIATELY BELOW): |                | N/A                                                                                            |
|                                                            | REQUIRED                        | EXISTING                                                                                                      | PROPOSED       | DEFICIENCIES                                                                                   |
| 17 HEIGHT:                                                 | 24'- FLAT ROOFS                 | N/A                                                                                                           | N/A            | N/A                                                                                            |
|                                                            | 27'- SLOPED ROOFS               | N/A                                                                                                           | 31'-0"         | WAIVER #1: +4'-0"                                                                              |
|                                                            |                                 |                                                                                                               |                | WAIVER #2: TWO STORY ELEVATION DOE NOT MEET FULL REQUIREMENTS OF SID OPEN SPACE ON NORTH SIDE. |
| 18 SETBACKS:                                               |                                 |                                                                                                               |                |                                                                                                |
| 19 FRONT FIRST LEVEL:                                      | 20'-0"                          | N/A                                                                                                           | N/A            | NONE                                                                                           |
| 20 FRONT SECOND LEVEL:                                     | 30'-0"                          | N/A                                                                                                           | 30'-0"         | NONE                                                                                           |
| 21 SIDE 1: NORTH                                           | 12'-5"                          | N/A                                                                                                           | 12'-7"         | NONE                                                                                           |
| 22 SIDE 2: SOUTH                                           | 12'-5"                          | N/A                                                                                                           | 12'-5"         | NONE                                                                                           |
| 23 REAR:                                                   | 24'-1" (15%)                    | N/A                                                                                                           | 25'-0"         | NONE                                                                                           |
| ACCESSORY STRUCTURE SIDE 1:                                | 7'-6"                           | N/A                                                                                                           | N/A            | NONE                                                                                           |
| 24 ACCESSORY STRUCTURE SIDE 2 OR (FACING STREET):          | N/A                             | N/A                                                                                                           | N/A            | NONE                                                                                           |
| 25 ACCESSORY STRUCTURE REAR:                               | N/A                             | N/A                                                                                                           | N/A            | NONE                                                                                           |
| 26 SUM OF SIDE YARD:                                       | 24'-10" (25%)                   | N/A                                                                                                           | 25'-5.5"       | NONE                                                                                           |
| 27 LOCATED WITHIN A LOCAL HISTORIC DISTRICT):              | <u> </u>                        | NO                                                                                                            |                |                                                                                                |
| 28 DESIGNATED AS AN INDIVIDUAL HISTORIC SINGLE FAMILY RESI | DENCE SITE?                     | NO                                                                                                            |                |                                                                                                |
| 29 DETERMINED TO BE ARCHITECTURALLY SIGNIFICANT?           | · · · <b>_</b> · · · · ·        | NO                                                                                                            |                |                                                                                                |