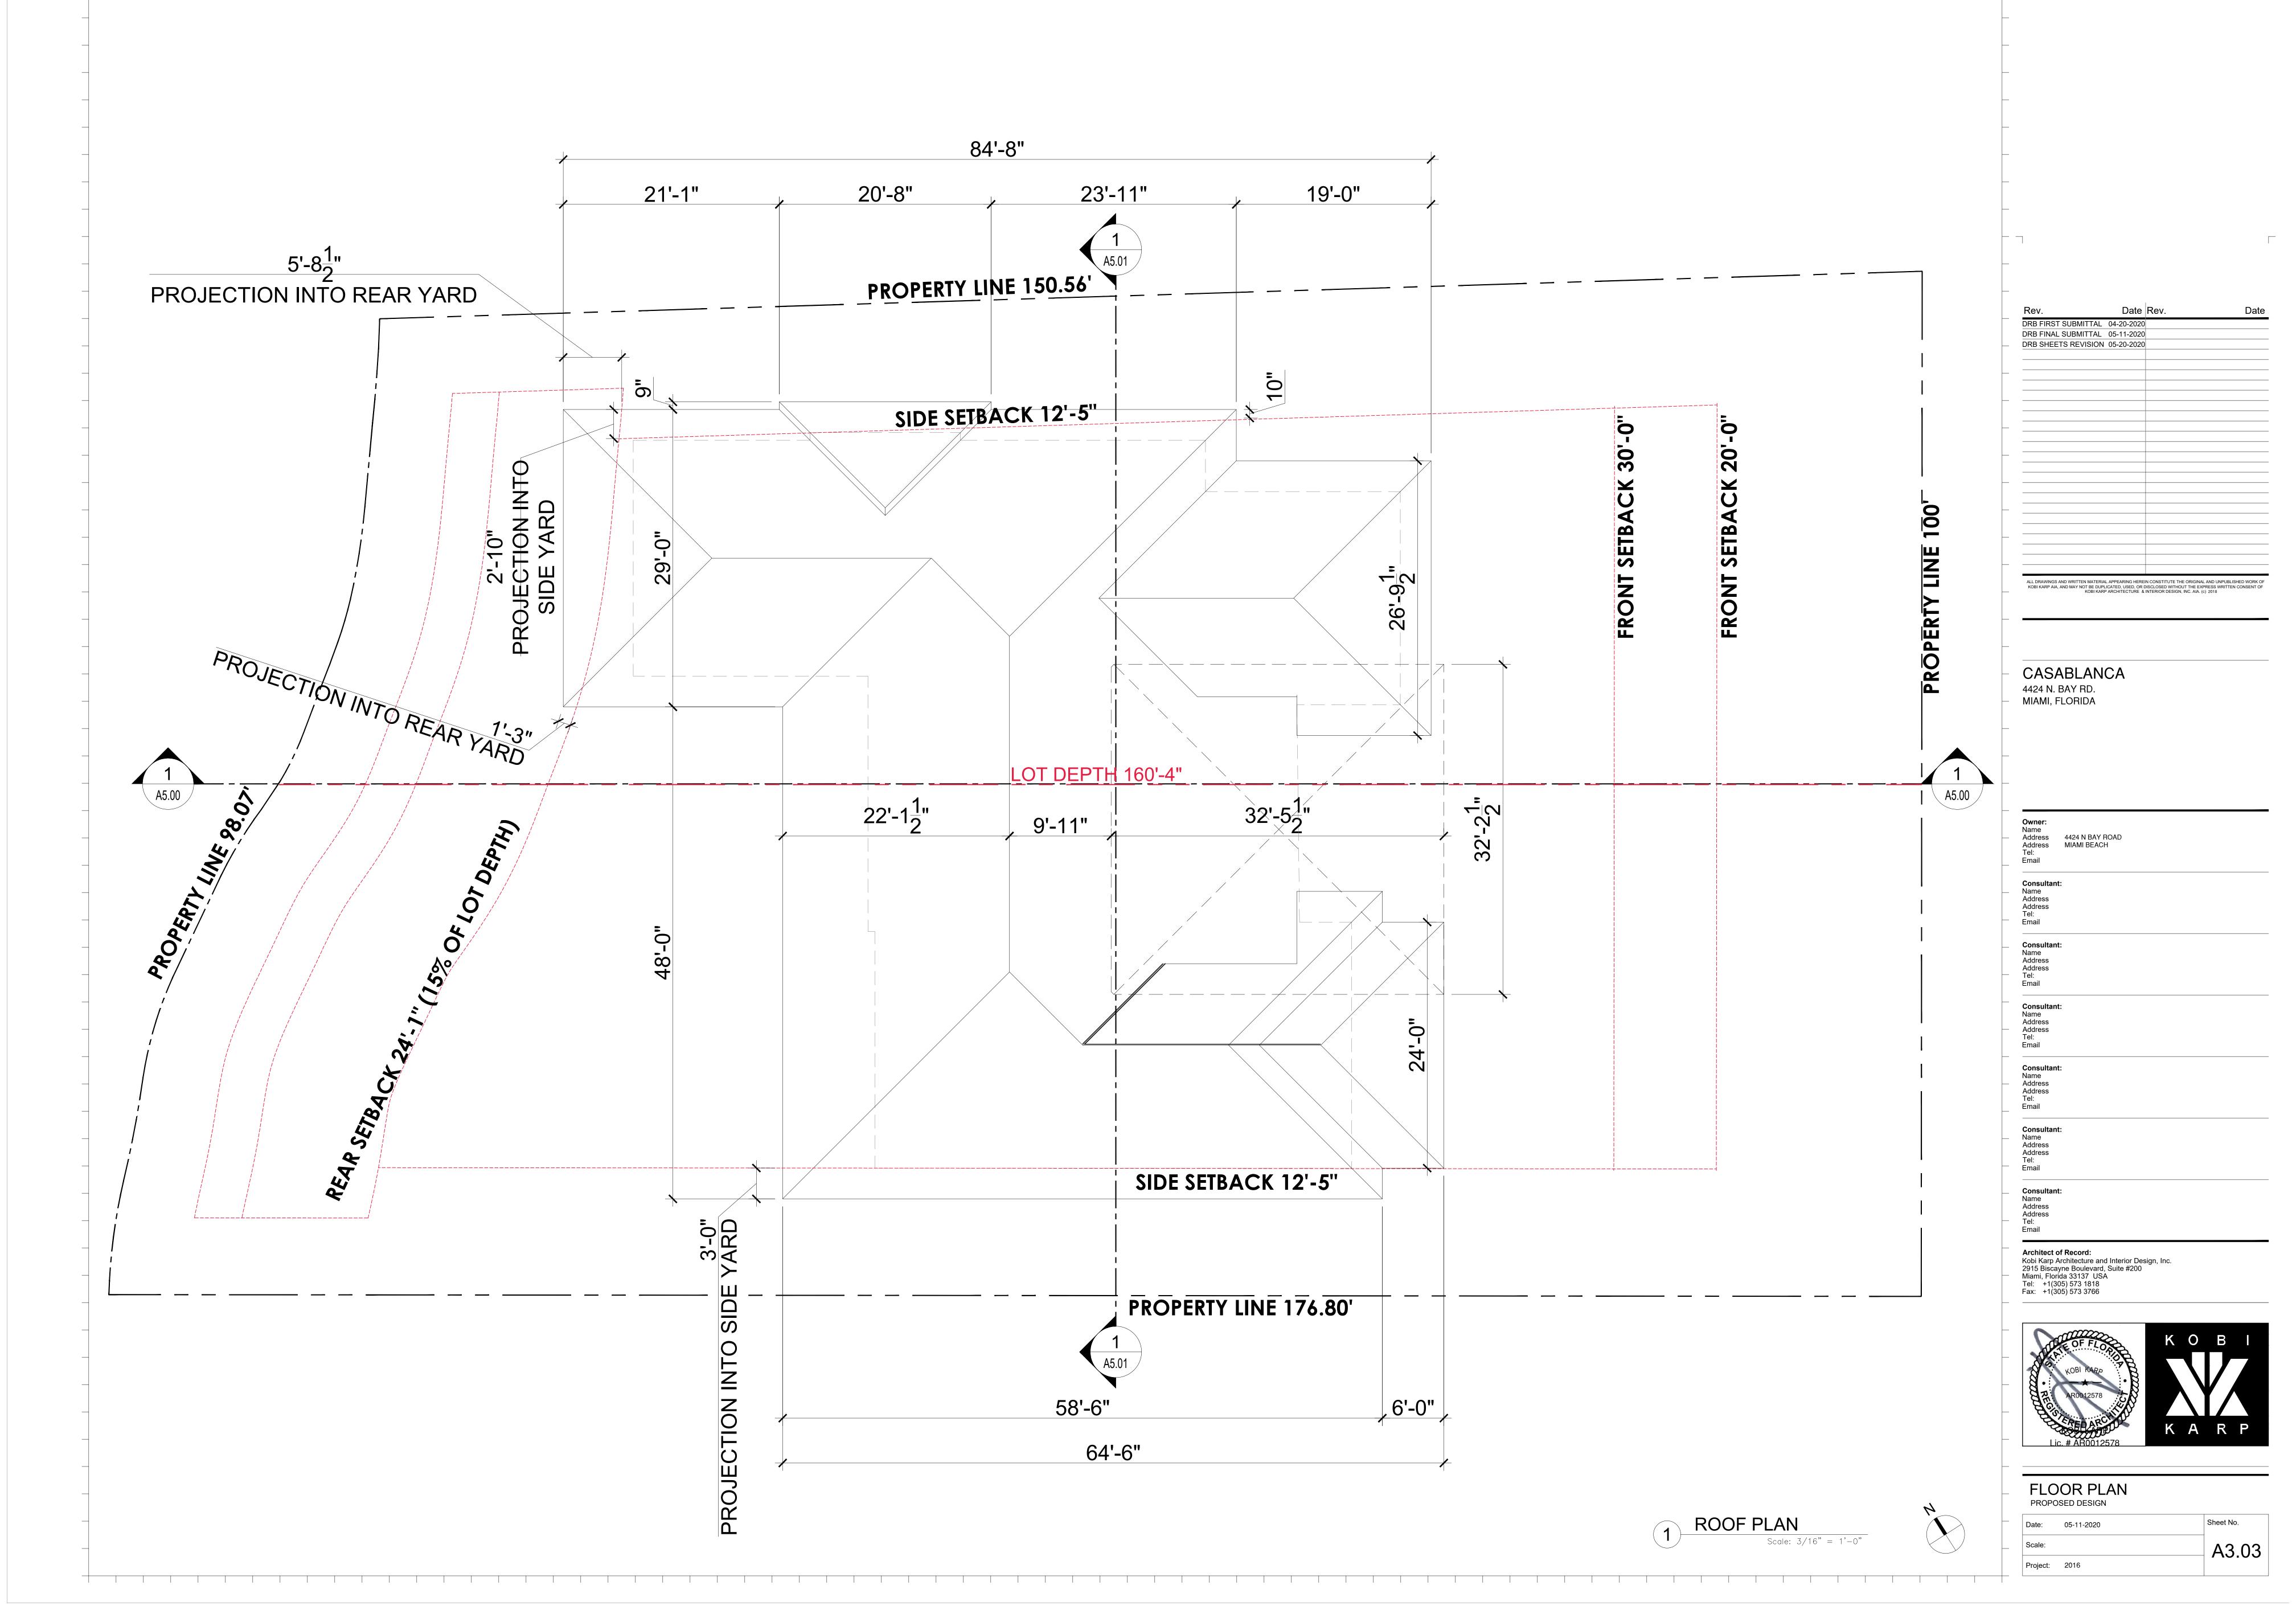

## CASABLANCA

4424 NORTH BAY ROAD MIAMI BEACH, FL 33140

DRB20-0551 FINAL SUBMITTAL - MAY 11, 2020

SCOPE OF WORK: NEW 2-STORY SINGLE FAMILY HOME WITH WAIVER FOR HEIGHT OF SLOPED ROOF, WAIVER FOR ADDITIONAL OPEN SPACE FOR NORTH SIDE.

COVER PAGE

|  | Date:    | 05-11-2020 | Sheet No. |
|--|----------|------------|-----------|
|  | Scale:   |            | A0 (      |
|  | Project: | 2016       | , (0.     |

| SINGLE FAMIL                                               | Y RESIDENTIAL - ZON             | NING DATA SHEET -                                                                                             | FILE no. DRB20 | )-0551                                                                                         |
|------------------------------------------------------------|---------------------------------|---------------------------------------------------------------------------------------------------------------|----------------|------------------------------------------------------------------------------------------------|
| ITEM ZONING INFORMATION #                                  |                                 |                                                                                                               |                |                                                                                                |
| 1 ADDRESS:                                                 | 4424 NORTH BAY ROAD, MIAMI BEAC | CH, FL 33140                                                                                                  |                |                                                                                                |
| 2 FOLIO NUMBER(S):                                         | 02-3222-011-0250                |                                                                                                               |                |                                                                                                |
| 3 BOARD AND FILE NUMBERS:                                  | N/A                             |                                                                                                               |                |                                                                                                |
| 4 YEAR BUILT:                                              | N/A                             | ZONING DISTRICT:                                                                                              |                | RS-3 (SINGLE-FAMILY)                                                                           |
| 5 BASE FLOOD ELEVATION:                                    | 8'-0" NGVD                      | FUTURE GRADE VALUE IN NGVD :                                                                                  |                | N/A                                                                                            |
| 6 GRADE:                                                   | 2.5' NGVD                       | ADJUSTED GRADE :                                                                                              |                | +5.25 NGVD                                                                                     |
| 7 LOT AREA:                                                | 15,856 SF                       | GROUND FLOOR ELEVATION:                                                                                       |                | +10' NGVD                                                                                      |
| 8 LOT WIDTH:                                               | 99'-4"                          | LOT DEPTH:                                                                                                    |                | 160'-4"                                                                                        |
| 9 MAX LOT COVERAGE SF AND % ALLOWED:                       | 4,757 SF (30%)                  | PROPOSED LOT COVERAGE SF AND %:                                                                               |                | 3,894 SF (24.55%)                                                                              |
| 10 EXISTING LOT COVERAGE SF AND %:                         | N/A                             | PROPOSED GARAGE SF:                                                                                           |                | 556 SF (500 SF REDUCTION FOR UNIT SIZE ANI<br>LOT COVERAGE)                                    |
| 11 PROPOSED FRONT YARD OPEN SPACE SF AND %:                | 1,001 SF (50.20%)               | PROPOSED REAR YARD OPEN SPACE SF AI                                                                           | ND %:          | 1,703.5 SF (70.36%)                                                                            |
| 12 MAX UNIT SIZE SF AND % ALLOWED:                         | 7,928 SF (50%)                  | PROPOSED UNIT SIZE SF AND %:                                                                                  |                | 6,988 SF (44.07%)                                                                              |
| 13 EXISTING FIRST FLOOR UNIT SIZE SF AND %:                | N/A                             | PROPOSED FIRST FLOOR UNIT SIZE %:                                                                             |                | 3,867 SF (24.38%)                                                                              |
| 14 EXISTING SECOND FLOOR UNIT SIZE SF AND %:               | N/A                             | PROPOSED SECOND FLOOR VOLUMETRIC UNIT S<br>SF AND %                                                           | SIZE           | N/A                                                                                            |
| 15                                                         | N/A                             | PROPOSED SECOND FLOOR UNIT SIZE SF AND %                                                                      | <b>:</b>       | 3,121 SF (19.68%)                                                                              |
| 16 EXISTING UNIT SIZE                                      | N/A                             | N/A  PROPOSED ROOF FLOOR AREA SF AND % (NOTE:  MAXIMUM IS 25% OF THE ENCLOSED FLOOR AREA  IMMEDIATELY BELOW): |                | N/A                                                                                            |
|                                                            | REQUIRED                        | EXISTING                                                                                                      | PROPOSED       | DEFICIENCIES                                                                                   |
| 17 HEIGHT:                                                 | 24'- FLAT ROOFS                 | N/A                                                                                                           | N/A            | N/A                                                                                            |
|                                                            | 27'- SLOPED ROOFS               | N/A                                                                                                           | 31'-0"         | WAIVER #1: +4'-0"                                                                              |
|                                                            |                                 |                                                                                                               |                | WAIVER #2: TWO STORY ELEVATION DOE NOT MEET FULL REQUIREMENTS OF SID OPEN SPACE ON NORTH SIDE. |
| 18 SETBACKS:                                               |                                 |                                                                                                               |                |                                                                                                |
| 19 FRONT FIRST LEVEL:                                      | 20'-0"                          | N/A                                                                                                           | N/A            | NONE                                                                                           |
| 20 FRONT SECOND LEVEL:                                     | 30'-0"                          | N/A                                                                                                           | 30'-0"         | NONE                                                                                           |
| 21 SIDE 1: NORTH                                           | 12'-5"                          | N/A                                                                                                           | 12'-7"         | NONE                                                                                           |
| 22 SIDE 2: SOUTH                                           | 12'-5"                          | N/A                                                                                                           | 12'-5"         | NONE                                                                                           |
| 23 REAR:                                                   | 24'-1" (15%)                    | N/A                                                                                                           | 25'-0"         | NONE                                                                                           |
| ACCESSORY STRUCTURE SIDE 1:                                | 7'-6"                           | N/A                                                                                                           | N/A            | NONE                                                                                           |
| 24 ACCESSORY STRUCTURE SIDE 2 OR (FACING STREET):          | N/A                             | N/A                                                                                                           | N/A            | NONE                                                                                           |
| 25 ACCESSORY STRUCTURE REAR:                               | N/A                             | N/A                                                                                                           | N/A            | NONE                                                                                           |
| 26 SUM OF SIDE YARD:                                       | 24'-10" (25%)                   | N/A                                                                                                           | 25'-5.5"       | NONE                                                                                           |
| 27 LOCATED WITHIN A LOCAL HISTORIC DISTRICT):              | <u> </u>                        | NO                                                                                                            |                |                                                                                                |
| 28 DESIGNATED AS AN INDIVIDUAL HISTORIC SINGLE FAMILY RESI | DENCE SITE?                     | NO                                                                                                            |                |                                                                                                |
| 29 DETERMINED TO BE ARCHITECTURALLY SIGNIFICANT?           | · · · <b>_</b> · · · · ·        | NO                                                                                                            |                |                                                                                                |