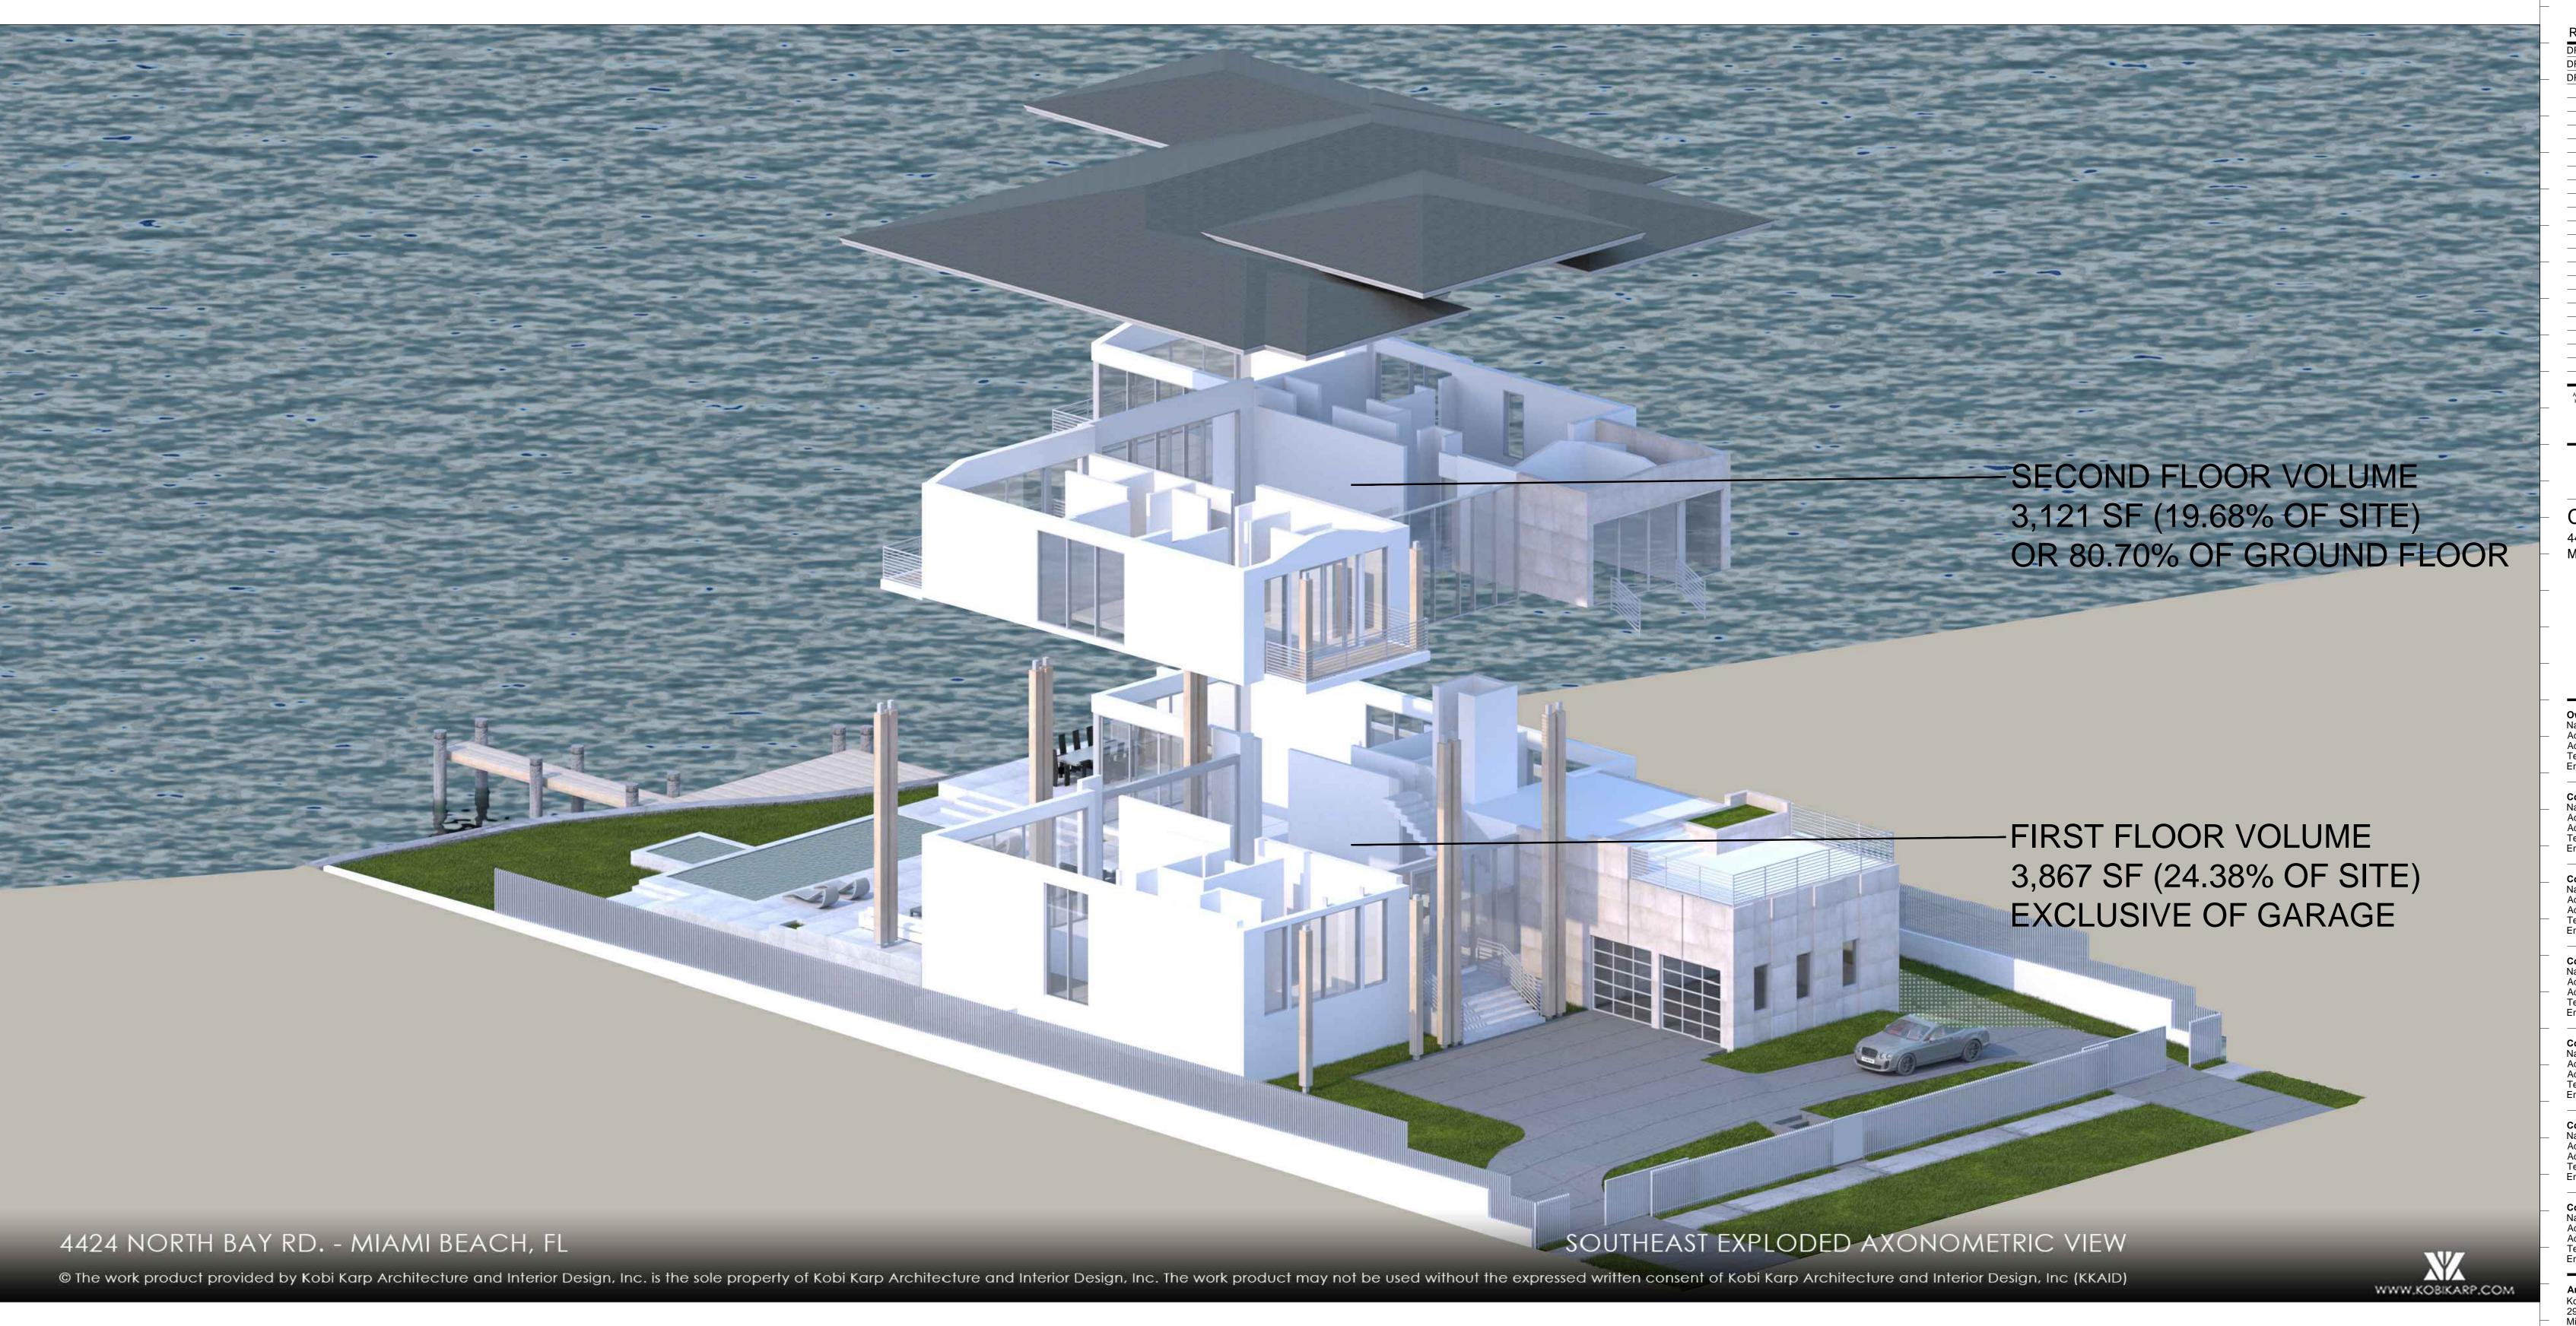

## CASABLANCA

4424 NORTH BAY ROAD MIAMI BEACH, FL 33140

DRB20-0551 FINAL SUBMITTAL - MAY 11, 2020

SCOPE OF WORK: NEW 2-STORY SINGLE FAMILY HOME WITH WAIVER FOR HEIGHT OF SLOPED ROOF, WAIVER FOR ADDITIONAL OPEN SPACE FOR NORTH SIDE.

COVER PAGE

|  | Date:    | 05-11-2020 | Sheet No. |
|--|----------|------------|-----------|
|  | Scale:   |            | A0 (      |
|  | Project: | 2016       | , (0.     |

| SINGLE FAMIL                                               | Y RESIDENTIAL - ZON             | NING DATA SHEET -                                                                                             | FILE no. DRB20 | )-0551                                                                                         |
|------------------------------------------------------------|---------------------------------|---------------------------------------------------------------------------------------------------------------|----------------|------------------------------------------------------------------------------------------------|
| ITEM ZONING INFORMATION #                                  |                                 |                                                                                                               |                |                                                                                                |
| 1 ADDRESS:                                                 | 4424 NORTH BAY ROAD, MIAMI BEAC | CH, FL 33140                                                                                                  |                |                                                                                                |
| 2 FOLIO NUMBER(S):                                         | 02-3222-011-0250                |                                                                                                               |                |                                                                                                |
| 3 BOARD AND FILE NUMBERS:                                  | N/A                             |                                                                                                               |                |                                                                                                |
| 4 YEAR BUILT:                                              | N/A                             | ZONING DISTRICT:                                                                                              |                | RS-3 (SINGLE-FAMILY)                                                                           |
| 5 BASE FLOOD ELEVATION:                                    | 8'-0" NGVD                      | FUTURE GRADE VALUE IN NGVD :                                                                                  |                | N/A                                                                                            |
| 6 GRADE:                                                   | 2.5' NGVD                       | ADJUSTED GRADE :                                                                                              |                | +5.25 NGVD                                                                                     |
| 7 LOT AREA:                                                | 15,856 SF                       | GROUND FLOOR ELEVATION:                                                                                       |                | +10' NGVD                                                                                      |
| 8 LOT WIDTH:                                               | 99'-4"                          | LOT DEPTH:                                                                                                    |                | 160'-4"                                                                                        |
| 9 MAX LOT COVERAGE SF AND % ALLOWED:                       | 4,757 SF (30%)                  | PROPOSED LOT COVERAGE SF AND %:                                                                               |                | 3,894 SF (24.55%)                                                                              |
| 10 EXISTING LOT COVERAGE SF AND %:                         | N/A                             | PROPOSED GARAGE SF:                                                                                           |                | 556 SF (500 SF REDUCTION FOR UNIT SIZE ANI<br>LOT COVERAGE)                                    |
| 11 PROPOSED FRONT YARD OPEN SPACE SF AND %:                | 1,001 SF (50.20%)               | PROPOSED REAR YARD OPEN SPACE SF AI                                                                           | ND %:          | 1,703.5 SF (70.36%)                                                                            |
| 12 MAX UNIT SIZE SF AND % ALLOWED:                         | 7,928 SF (50%)                  | PROPOSED UNIT SIZE SF AND %:                                                                                  |                | 6,988 SF (44.07%)                                                                              |
| 13 EXISTING FIRST FLOOR UNIT SIZE SF AND %:                | N/A                             | PROPOSED FIRST FLOOR UNIT SIZE %:                                                                             |                | 3,867 SF (24.38%)                                                                              |
| 14 EXISTING SECOND FLOOR UNIT SIZE SF AND %:               | N/A                             | PROPOSED SECOND FLOOR VOLUMETRIC UNIT S<br>SF AND %                                                           | SIZE           | N/A                                                                                            |
| 15                                                         | N/A                             | PROPOSED SECOND FLOOR UNIT SIZE SF AND %                                                                      | <b>:</b>       | 3,121 SF (19.68%)                                                                              |
| 16 EXISTING UNIT SIZE                                      | N/A                             | N/A  PROPOSED ROOF FLOOR AREA SF AND % (NOTE:  MAXIMUM IS 25% OF THE ENCLOSED FLOOR AREA  IMMEDIATELY BELOW): |                | N/A                                                                                            |
|                                                            | REQUIRED                        | EXISTING                                                                                                      | PROPOSED       | DEFICIENCIES                                                                                   |
| 17 HEIGHT:                                                 | 24'- FLAT ROOFS                 | N/A                                                                                                           | N/A            | N/A                                                                                            |
|                                                            | 27'- SLOPED ROOFS               | N/A                                                                                                           | 31'-0"         | WAIVER #1: +4'-0"                                                                              |
|                                                            |                                 |                                                                                                               |                | WAIVER #2: TWO STORY ELEVATION DOE NOT MEET FULL REQUIREMENTS OF SID OPEN SPACE ON NORTH SIDE. |
| 18 SETBACKS:                                               |                                 |                                                                                                               |                |                                                                                                |
| 19 FRONT FIRST LEVEL:                                      | 20'-0"                          | N/A                                                                                                           | N/A            | NONE                                                                                           |
| 20 FRONT SECOND LEVEL:                                     | 30'-0"                          | N/A                                                                                                           | 30'-0"         | NONE                                                                                           |
| 21 SIDE 1: NORTH                                           | 12'-5"                          | N/A                                                                                                           | 12'-7"         | NONE                                                                                           |
| 22 SIDE 2: SOUTH                                           | 12'-5"                          | N/A                                                                                                           | 12'-5"         | NONE                                                                                           |
| 23 REAR:                                                   | 24'-1" (15%)                    | N/A                                                                                                           | 25'-0"         | NONE                                                                                           |
| ACCESSORY STRUCTURE SIDE 1:                                | 7'-6"                           | N/A                                                                                                           | N/A            | NONE                                                                                           |
| 24 ACCESSORY STRUCTURE SIDE 2 OR (FACING STREET):          | N/A                             | N/A                                                                                                           | N/A            | NONE                                                                                           |
| 25 ACCESSORY STRUCTURE REAR:                               | N/A                             | N/A                                                                                                           | N/A            | NONE                                                                                           |
| 26 SUM OF SIDE YARD:                                       | 24'-10" (25%)                   | N/A                                                                                                           | 25'-5.5"       | NONE                                                                                           |
| 27 LOCATED WITHIN A LOCAL HISTORIC DISTRICT):              | <u> </u>                        | NO                                                                                                            |                |                                                                                                |
| 28 DESIGNATED AS AN INDIVIDUAL HISTORIC SINGLE FAMILY RESI | DENCE SITE?                     | NO                                                                                                            |                |                                                                                                |
| 29 DETERMINED TO BE ARCHITECTURALLY SIGNIFICANT?           | · · · <b>_</b> · · · · ·        | NO                                                                                                            |                |                                                                                                |