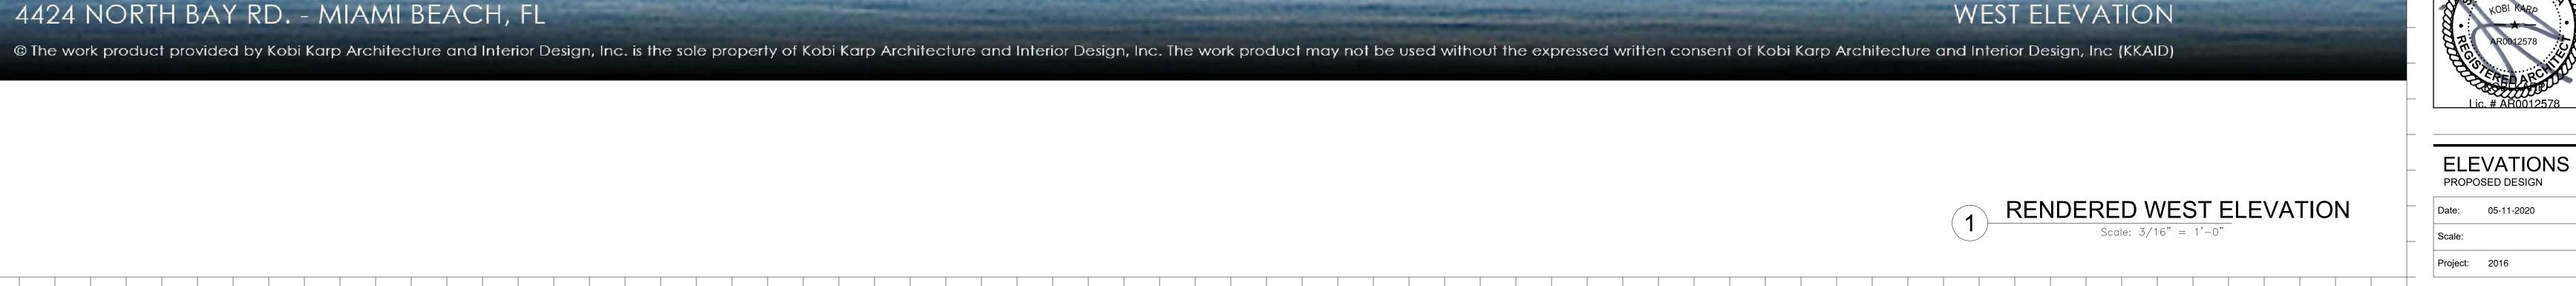

## CASABLANCA

4424 NORTH BAY ROAD MIAMI BEACH, FL 33140

DRB20-0551 FINAL SUBMITTAL - MAY 11, 2020

SCOPE OF WORK: NEW 2-STORY SINGLE FAMILY HOME WITH WAIVER FOR HEIGHT OF SLOPED ROOF, WAIVER FOR ADDITIONAL OPEN SPACE FOR NORTH SIDE.

COVER PAGE

|  | Date:    | 05-11-2020 | Sheet No. |
|--|----------|------------|-----------|
|  | Scale:   |            | A0 (      |
|  | Project: | 2016       | , (0.     |

| SINGLE FAMIL                                               | Y RESIDENTIAL - ZON             | NING DATA SHEET -                                                                                             | FILE no. DRB20 | )-0551                                                                                         |
|------------------------------------------------------------|---------------------------------|---------------------------------------------------------------------------------------------------------------|----------------|------------------------------------------------------------------------------------------------|
| ITEM ZONING INFORMATION #                                  |                                 |                                                                                                               |                |                                                                                                |
| 1 ADDRESS:                                                 | 4424 NORTH BAY ROAD, MIAMI BEAC | CH, FL 33140                                                                                                  |                |                                                                                                |
| 2 FOLIO NUMBER(S):                                         | 02-3222-011-0250                |                                                                                                               |                |                                                                                                |
| 3 BOARD AND FILE NUMBERS:                                  | N/A                             |                                                                                                               |                |                                                                                                |
| 4 YEAR BUILT:                                              | N/A                             | ZONING DISTRICT:                                                                                              |                | RS-3 (SINGLE-FAMILY)                                                                           |
| 5 BASE FLOOD ELEVATION:                                    | 8'-0" NGVD                      | FUTURE GRADE VALUE IN NGVD :                                                                                  |                | N/A                                                                                            |
| 6 GRADE:                                                   | 2.5' NGVD                       | ADJUSTED GRADE :                                                                                              |                | +5.25 NGVD                                                                                     |
| 7 LOT AREA:                                                | 15,856 SF                       | GROUND FLOOR ELEVATION:                                                                                       |                | +10' NGVD                                                                                      |
| 8 LOT WIDTH:                                               | 99'-4"                          | LOT DEPTH:                                                                                                    |                | 160'-4"                                                                                        |
| 9 MAX LOT COVERAGE SF AND % ALLOWED:                       | 4,757 SF (30%)                  | PROPOSED LOT COVERAGE SF AND %:                                                                               |                | 3,894 SF (24.55%)                                                                              |
| 10 EXISTING LOT COVERAGE SF AND %:                         | N/A                             | PROPOSED GARAGE SF:                                                                                           |                | 556 SF (500 SF REDUCTION FOR UNIT SIZE ANI<br>LOT COVERAGE)                                    |
| 11 PROPOSED FRONT YARD OPEN SPACE SF AND %:                | 1,001 SF (50.20%)               | PROPOSED REAR YARD OPEN SPACE SF AI                                                                           | ND %:          | 1,703.5 SF (70.36%)                                                                            |
| 12 MAX UNIT SIZE SF AND % ALLOWED:                         | 7,928 SF (50%)                  | PROPOSED UNIT SIZE SF AND %:                                                                                  |                | 6,988 SF (44.07%)                                                                              |
| 13 EXISTING FIRST FLOOR UNIT SIZE SF AND %:                | N/A                             | PROPOSED FIRST FLOOR UNIT SIZE %:                                                                             |                | 3,867 SF (24.38%)                                                                              |
| 14 EXISTING SECOND FLOOR UNIT SIZE SF AND %:               | N/A                             | PROPOSED SECOND FLOOR VOLUMETRIC UNIT S<br>SF AND %                                                           | SIZE           | N/A                                                                                            |
| 15                                                         | N/A                             | PROPOSED SECOND FLOOR UNIT SIZE SF AND %                                                                      | <b>:</b>       | 3,121 SF (19.68%)                                                                              |
| 16 EXISTING UNIT SIZE                                      | N/A                             | N/A  PROPOSED ROOF FLOOR AREA SF AND % (NOTE:  MAXIMUM IS 25% OF THE ENCLOSED FLOOR AREA  IMMEDIATELY BELOW): |                | N/A                                                                                            |
|                                                            | REQUIRED                        | EXISTING                                                                                                      | PROPOSED       | DEFICIENCIES                                                                                   |
| 17 HEIGHT:                                                 | 24'- FLAT ROOFS                 | N/A                                                                                                           | N/A            | N/A                                                                                            |
|                                                            | 27'- SLOPED ROOFS               | N/A                                                                                                           | 31'-0"         | WAIVER #1: +4'-0"                                                                              |
|                                                            |                                 |                                                                                                               |                | WAIVER #2: TWO STORY ELEVATION DOE NOT MEET FULL REQUIREMENTS OF SID OPEN SPACE ON NORTH SIDE. |
| 18 SETBACKS:                                               |                                 |                                                                                                               |                |                                                                                                |
| 19 FRONT FIRST LEVEL:                                      | 20'-0"                          | N/A                                                                                                           | N/A            | NONE                                                                                           |
| 20 FRONT SECOND LEVEL:                                     | 30'-0"                          | N/A                                                                                                           | 30'-0"         | NONE                                                                                           |
| 21 SIDE 1: NORTH                                           | 12'-5"                          | N/A                                                                                                           | 12'-7"         | NONE                                                                                           |
| 22 SIDE 2: SOUTH                                           | 12'-5"                          | N/A                                                                                                           | 12'-5"         | NONE                                                                                           |
| 23 REAR:                                                   | 24'-1" (15%)                    | N/A                                                                                                           | 25'-0"         | NONE                                                                                           |
| ACCESSORY STRUCTURE SIDE 1:                                | 7'-6"                           | N/A                                                                                                           | N/A            | NONE                                                                                           |
| 24 ACCESSORY STRUCTURE SIDE 2 OR (FACING STREET):          | N/A                             | N/A                                                                                                           | N/A            | NONE                                                                                           |
| 25 ACCESSORY STRUCTURE REAR:                               | N/A                             | N/A                                                                                                           | N/A            | NONE                                                                                           |
| 26 SUM OF SIDE YARD:                                       | 24'-10" (25%)                   | N/A                                                                                                           | 25'-5.5"       | NONE                                                                                           |
| 27 LOCATED WITHIN A LOCAL HISTORIC DISTRICT):              | <u> </u>                        | NO                                                                                                            |                |                                                                                                |
| 28 DESIGNATED AS AN INDIVIDUAL HISTORIC SINGLE FAMILY RESI | DENCE SITE?                     | NO                                                                                                            |                |                                                                                                |
| 29 DETERMINED TO BE ARCHITECTURALLY SIGNIFICANT?           | · · · <b>_</b> · · · · ·        | NO                                                                                                            |                |                                                                                                |