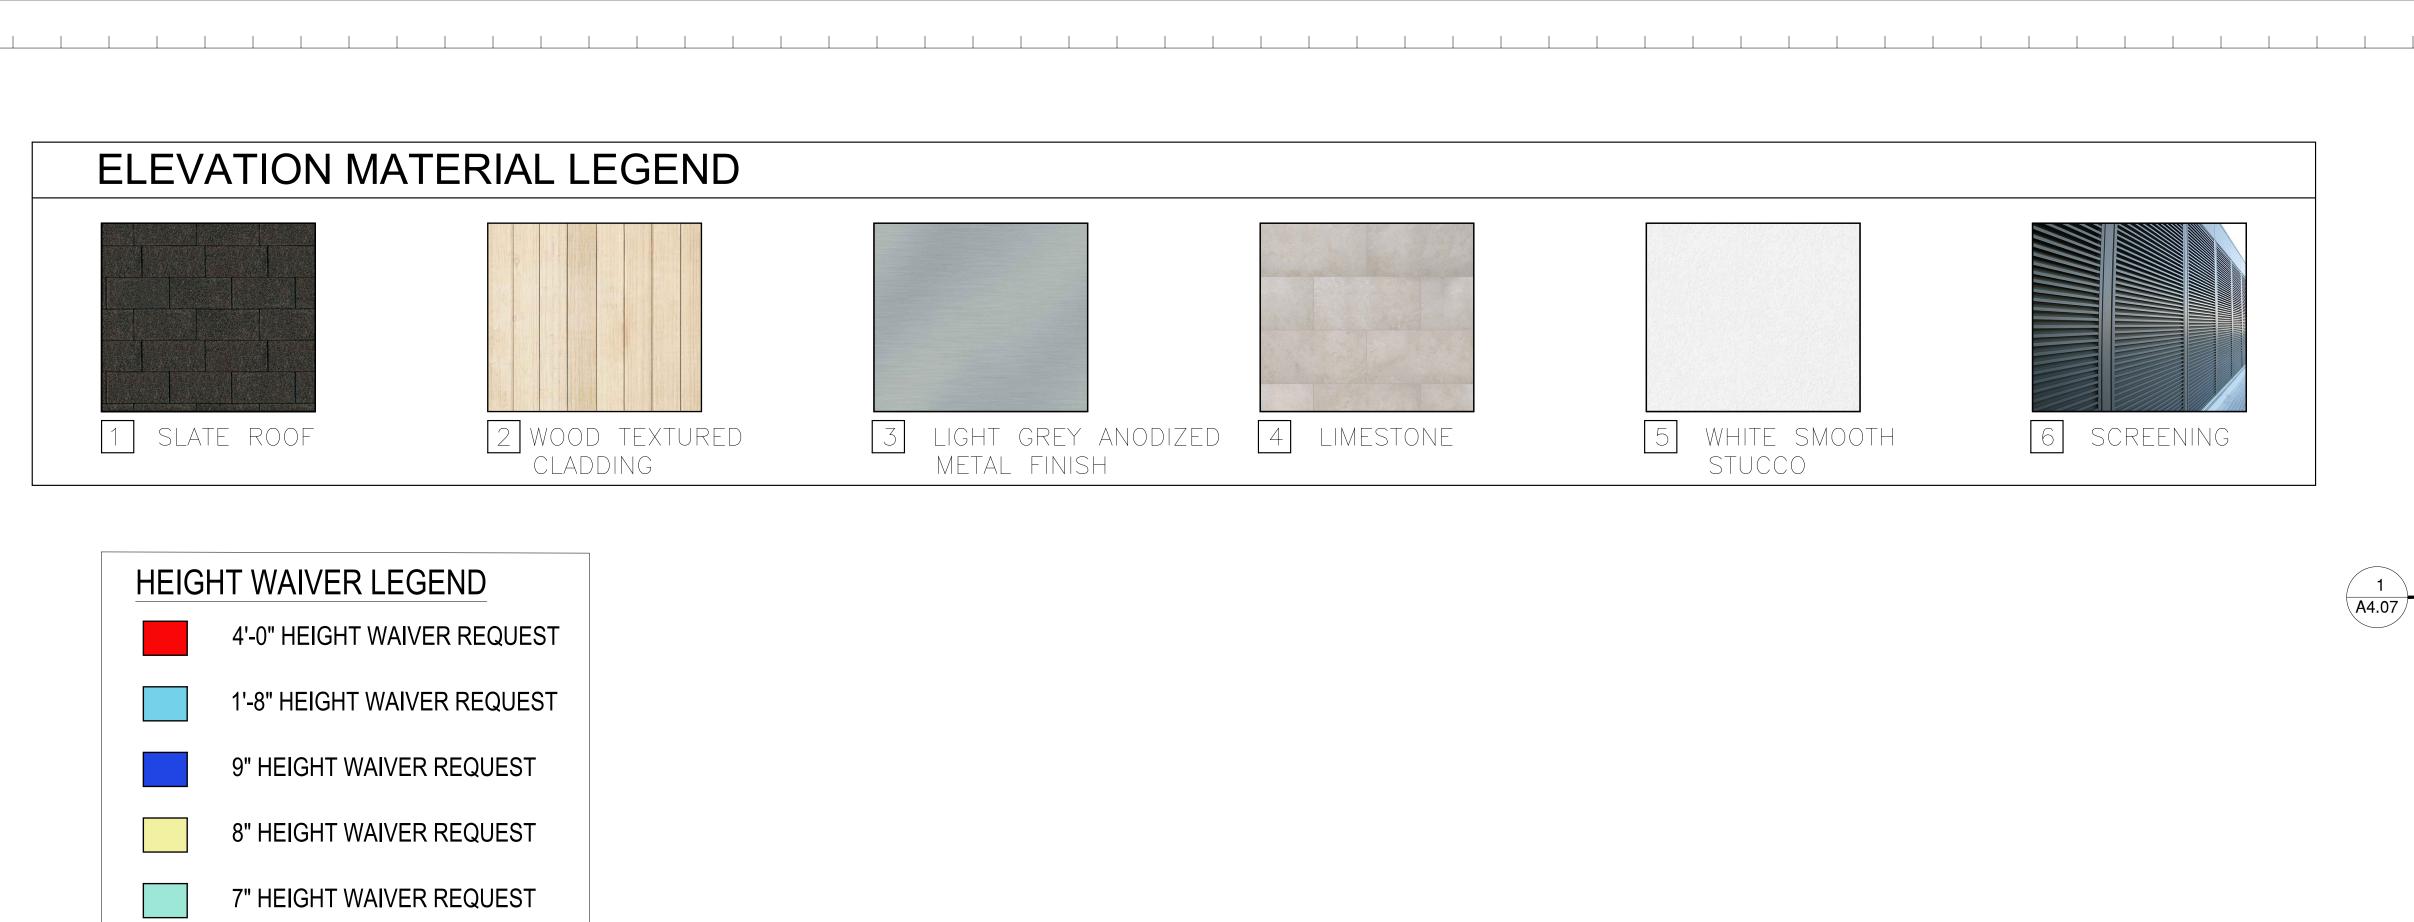

COVER PAGE

|  | Date:    | 05-11-2020 | Sheet No. |
|--|----------|------------|-----------|
|  | Scale:   |            | A0 (      |
|  | Project: | 2016       | , (0.     |

| SINGLE FAMIL                                               | Y RESIDENTIAL - ZON             | NING DATA SHEET -                                                                                             | FILE no. DRB20 | )-0551                                                                                         |
|------------------------------------------------------------|---------------------------------|---------------------------------------------------------------------------------------------------------------|----------------|------------------------------------------------------------------------------------------------|
| ITEM ZONING INFORMATION #                                  |                                 |                                                                                                               |                |                                                                                                |
| 1 ADDRESS:                                                 | 4424 NORTH BAY ROAD, MIAMI BEAC | CH, FL 33140                                                                                                  |                |                                                                                                |
| 2 FOLIO NUMBER(S):                                         | 02-3222-011-0250                |                                                                                                               |                |                                                                                                |
| 3 BOARD AND FILE NUMBERS:                                  | N/A                             |                                                                                                               |                |                                                                                                |
| 4 YEAR BUILT:                                              | N/A                             | ZONING DISTRICT:                                                                                              |                | RS-3 (SINGLE-FAMILY)                                                                           |
| 5 BASE FLOOD ELEVATION:                                    | 8'-0" NGVD                      | FUTURE GRADE VALUE IN NGVD :                                                                                  |                | N/A                                                                                            |
| 6 GRADE:                                                   | 2.5' NGVD                       | ADJUSTED GRADE :                                                                                              |                | +5.25 NGVD                                                                                     |
| 7 LOT AREA:                                                | 15,856 SF                       | GROUND FLOOR ELEVATION:                                                                                       |                | +10' NGVD                                                                                      |
| 8 LOT WIDTH:                                               | 99'-4"                          | LOT DEPTH:                                                                                                    |                | 160'-4"                                                                                        |
| 9 MAX LOT COVERAGE SF AND % ALLOWED:                       | 4,757 SF (30%)                  | PROPOSED LOT COVERAGE SF AND %:                                                                               |                | 3,894 SF (24.55%)                                                                              |
| 10 EXISTING LOT COVERAGE SF AND %:                         | N/A                             | PROPOSED GARAGE SF:                                                                                           |                | 556 SF (500 SF REDUCTION FOR UNIT SIZE ANI<br>LOT COVERAGE)                                    |
| 11 PROPOSED FRONT YARD OPEN SPACE SF AND %:                | 1,001 SF (50.20%)               | PROPOSED REAR YARD OPEN SPACE SF AI                                                                           | ND %:          | 1,703.5 SF (70.36%)                                                                            |
| 12 MAX UNIT SIZE SF AND % ALLOWED:                         | 7,928 SF (50%)                  | PROPOSED UNIT SIZE SF AND %:                                                                                  |                | 6,988 SF (44.07%)                                                                              |
| 13 EXISTING FIRST FLOOR UNIT SIZE SF AND %:                | N/A                             | PROPOSED FIRST FLOOR UNIT SIZE %:                                                                             |                | 3,867 SF (24.38%)                                                                              |
| 14 EXISTING SECOND FLOOR UNIT SIZE SF AND %:               | N/A                             | PROPOSED SECOND FLOOR VOLUMETRIC UNIT S<br>SF AND %                                                           | SIZE           | N/A                                                                                            |
| 15                                                         | N/A                             | PROPOSED SECOND FLOOR UNIT SIZE SF AND %                                                                      | <b>:</b>       | 3,121 SF (19.68%)                                                                              |
| 16 EXISTING UNIT SIZE                                      | N/A                             | N/A  PROPOSED ROOF FLOOR AREA SF AND % (NOTE:  MAXIMUM IS 25% OF THE ENCLOSED FLOOR AREA  IMMEDIATELY BELOW): |                | N/A                                                                                            |
|                                                            | REQUIRED                        | EXISTING                                                                                                      | PROPOSED       | DEFICIENCIES                                                                                   |
| 17 HEIGHT:                                                 | 24'- FLAT ROOFS                 | N/A                                                                                                           | N/A            | N/A                                                                                            |
|                                                            | 27'- SLOPED ROOFS               | N/A                                                                                                           | 31'-0"         | WAIVER #1: +4'-0"                                                                              |
|                                                            |                                 |                                                                                                               |                | WAIVER #2: TWO STORY ELEVATION DOE NOT MEET FULL REQUIREMENTS OF SID OPEN SPACE ON NORTH SIDE. |
| 18 SETBACKS:                                               |                                 |                                                                                                               |                |                                                                                                |
| 19 FRONT FIRST LEVEL:                                      | 20'-0"                          | N/A                                                                                                           | N/A            | NONE                                                                                           |
| 20 FRONT SECOND LEVEL:                                     | 30'-0"                          | N/A                                                                                                           | 30'-0"         | NONE                                                                                           |
| 21 SIDE 1: NORTH                                           | 12'-5"                          | N/A                                                                                                           | 12'-7"         | NONE                                                                                           |
| 22 SIDE 2: SOUTH                                           | 12'-5"                          | N/A                                                                                                           | 12'-5"         | NONE                                                                                           |
| 23 REAR:                                                   | 24'-1" (15%)                    | N/A                                                                                                           | 25'-0"         | NONE                                                                                           |
| ACCESSORY STRUCTURE SIDE 1:                                | 7'-6"                           | N/A                                                                                                           | N/A            | NONE                                                                                           |
| 24 ACCESSORY STRUCTURE SIDE 2 OR (FACING STREET):          | N/A                             | N/A                                                                                                           | N/A            | NONE                                                                                           |
| 25 ACCESSORY STRUCTURE REAR:                               | N/A                             | N/A                                                                                                           | N/A            | NONE                                                                                           |
| 26 SUM OF SIDE YARD:                                       | 24'-10" (25%)                   | N/A                                                                                                           | 25'-5.5"       | NONE                                                                                           |
| 27 LOCATED WITHIN A LOCAL HISTORIC DISTRICT):              | <u> </u>                        | NO                                                                                                            |                |                                                                                                |
| 28 DESIGNATED AS AN INDIVIDUAL HISTORIC SINGLE FAMILY RESI | DENCE SITE?                     | NO                                                                                                            |                |                                                                                                |
| 29 DETERMINED TO BE ARCHITECTURALLY SIGNIFICANT?           | · · · <b>_</b> · · · · ·        | NO                                                                                                            |                |                                                                                                |