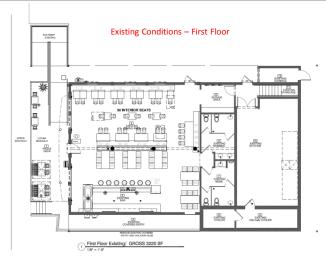

## Stiltsville Fish Bar -Rooftop Dining



Proposed Front Elevation Rendering (west)

Application DRB20-0548 Modification to Approved DRB #23220



Site Location Plan -









EXISTING SITE KEY PLAN



3 SATELLITE IMAGE 2020









EXISTING SITE PHOTOS TAKEN 5/1/2020



EXISTING SITE KEY PLAN









~

EXISTING SITE PHOTOS TAKEN 1/19/2020





PROPOSED CHANGES/ SITE CHANGES
-ROLL UP STOREFRONT REVISED
-CITY SIDEWALK RENOVATED

APPROVED PPB 2327
APPROVED DPB 23220

## Proposed - First Floor



STAIRCASE DIRECTION CHANGED FROM APPROVED DRB Second Floor & Rooftop Deck Proposed FURNITURE STORAGE ADDED, HEIGH OF DECK & ELEVATOR LOWERED BY ROUGHLY 18" FROM PREVIOUS DESIGN



Second Floor & Roof Top Existing/ GROSS 908 SF

## Approved -Second Floor



PROPOSED CHANGES/ SITE CHANGES -9 SEATS ADDED FROM 12/15/15

APPROVED DRB 23220

-EGRESS ROUTE UPDATED (STAIR ACCESS THROUGH BUILDING NOT SIDEWALK)



Second Floor & Rooftop Deck Proposed

NEW ELEVATOR SHAFT, STORAGE ROOM & STAIRCASE STAIRCASE DIRECTION CHANGED FROM APPROVED DRB FURNITURE STORAGE ADDED, HEIGH OF DECK & ELEVATOR LOWERED BY BROUGHLY 18" FROM PREVIOUS DESIGN

## Proposed