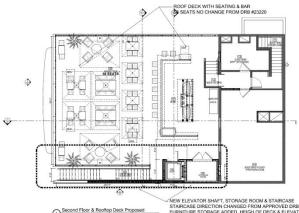

## Proposed - First Floor

STAIRCASE DIRECTION CHANGED FROM APPROVED DRB Second Floor & Rooftop Deck Proposed FURNITURE STORAGE ADDED, HEIGH OF DECK & ELEVATOR LOWERED BY ROUGHLY 18" FROM PREVIOUS DESIGN

NEW ELEVATOR SHAFT, STORAGE ROOM & STAIRCASE STAIRCASE DIRECTION CHANGED FROM APPROVED DRB FURNITURE STORAGE ADDED, HEIGH OF DECK & ELEVATOR LOWERED BY BROUGHLY 18" FROM PREVIOUS DESIGN