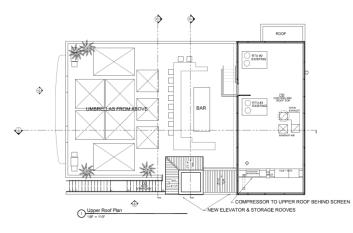

NEW ELEVATOR SHAFT, STORAGE ROOM & STAIRCASE STAIRCASE DIRECTION CHANGED FROM APPROVED DRB FURNITURE STORAGE ADDED, HEIGH OF DECK & ELEVATOR LOWERED BY BROUGHLY 18" FROM PREVIOUS DESIGN

## Proposed -Roof Plan

Proposed Front Elevation (south) 2 1/8" = 1'-0'

PROPOSED CHANGES/ SITE CHANGES -STAIRCASE RISES EAST TO WEST (ENCLOSED) -SIDEWALK ELEVATION

new horizontal wood slat

Proposed Front Elevation (west)