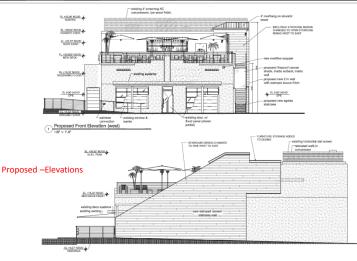

## Proposed -Roof Plan

Proposed Front Elevation (south) 2 1/8" = 1'-0'

PROPOSED CHANGES/ SITE CHANGES -STAIRCASE RISES EAST TO WEST (ENCLOSED) -SIDEWALK ELEVATION

new horizontal wood slat

Proposed Front Elevation (west)

Proposed Section #1

Proposed Section #2

PROPOSED
NEW ROLL UP STOREFRONT

PROPOSED NEW ROLL UP STOREFRONT ENCLOSED STAIR

Proposed Front Elevation Rendering (west)

Proposed Side Elevation Rendering (south)

NTS