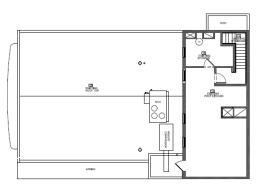

## Stiltsville Fish Bar -Rooftop Dining



Proposed Front Elevation Rendering (west)

Application DRB20-0548 Modification to Approved DRB #23220



Site Location Plan -









EXISTING SITE KEY PLAN



3 SATELLITE IMAGE 2020









EXISTING SITE PHOTOS TAKEN 5/1/2020



EXISTING SITE KEY PLAN









~

EXISTING SITE PHOTOS TAKEN 1/19/2020





PROPOSED CHANGES/ SITE CHANGES
-ROLL UP STOREFRONT REVISED
-CITY SIDEWALK RENOVATED

APPROVED PPB 2327
APPROVED DPB 23220

## Proposed - First Floor



STAIRCASE DIRECTION CHANGED FROM APPROVED DRB Second Floor & Rooftop Deck Proposed FURNITURE STORAGE ADDED, HEIGH OF DECK & ELEVATOR LOWERED BY ROUGHLY 18" FROM PREVIOUS DESIGN



Second Floor & Roof Top Existing/ GROSS 908 SF

## Approved -Second Floor



PROPOSED CHANGES/ SITE CHANGES -9 SEATS ADDED FROM 12/15/15

APPROVED DRB 23220

-EGRESS ROUTE UPDATED (STAIR ACCESS THROUGH BUILDING NOT SIDEWALK)



Second Floor & Rooftop Deck Proposed

NEW ELEVATOR SHAFT, STORAGE ROOM & STAIRCASE STAIRCASE DIRECTION CHANGED FROM APPROVED DRB FURNITURE STORAGE ADDED, HEIGH OF DECK & ELEVATOR LOWERED BY BROUGHLY 18" FROM PREVIOUS DESIGN

## Proposed -Roof Plan











Proposed Front Elevation (south) 2 1/8" = 1'-0'

PROPOSED CHANGES/ SITE CHANGES -STAIRCASE RISES EAST TO WEST (ENCLOSED) -SIDEWALK ELEVATION

new horizontal wood slat



Proposed Front Elevation (west)



Proposed Section #1



Proposed Section #2

PROPOSED
NEW ROLL UP STOREFRONT





PROPOSED NEW ROLL UP STOR