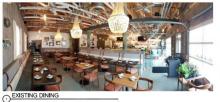

## Stiltsville Fish Bar -Rooftop Dining



Proposed Front Elevation Rendering (west)

Application DRB20-0548 Modification to Approved DRB #23220



Site Location Plan -









EXISTING SITE KEY PLAN



3 SATELLITE IMAGE 2020









EXISTING SITE PHOTOS TAKEN 5/1/2020



EXISTING SITE KEY PLAN









~

EXISTING SITE PHOTOS TAKEN 1/19/2020





PROPOSED CHANGES/ SITE CHANGES
-ROLL UP STOREFRONT REVISED
-CITY SIDEWALK RENOVATED

APPROVED PPB 2327
APPROVED DPB 23220

## Proposed - First Floor



STAIRCASE DIRECTION CHANGED FROM APPROVED DRB Second Floor & Rooftop Deck Proposed FURNITURE STORAGE ADDED, HEIGH OF DECK & ELEVATOR LOWERED BY ROUGHLY 18" FROM PREVIOUS DESIGN



Second Floor & Roof Top Existing/ GROSS 908 SF

## Approved -Second Floor



PROPOSED CHANGES/ SITE CHANGES -9 SEATS ADDED FROM 12/15/15

APPROVED DRB 23220

-EGRESS ROUTE UPDATED (STAIR ACCESS THROUGH BUILDING NOT SIDEWALK)



Second Floor & Rooftop Deck Proposed

NEW ELEVATOR SHAFT, STORAGE ROOM & STAIRCASE STAIRCASE DIRECTION CHANGED FROM APPROVED DRB FURNITURE STORAGE ADDED, HEIGH OF DECK & ELEVATOR LOWERED