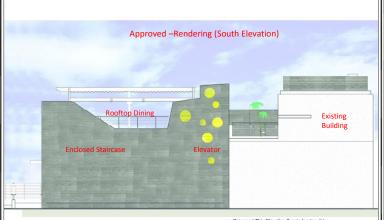

## Proposed -Roof Plan

Proposed Front Elevation (south) 2 1/8" = 1'-0'

PROPOSED CHANGES/ SITE CHANGES -STAIRCASE RISES EAST TO WEST (ENCLOSED) -SIDEWALK ELEVATION

new horizontal wood slat

Proposed Front Elevation (west)