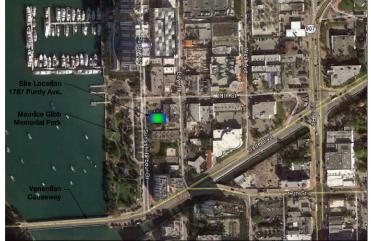

## Stiltsville Fish Bar -Rooftop Dining

Proposed Front Elevation Rendering (west)

Application DRB20-0548 Modification to Approved DRB #23220

Site Location Plan -

EXISTING SITE KEY PLAN

3 SATELLITE IMAGE 2020