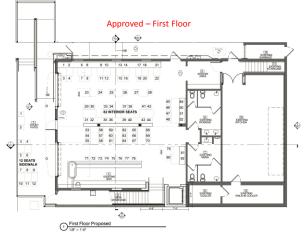

## Proposed - First Floor

STAIRCASE DIRECTION CHANGED FROM APPROVED DRB Second Floor & Rooftop Deck Proposed FURNITURE STORAGE ADDED, HEIGH OF DECK & ELEVATOR LOWERED BY ROUGHLY 18" FROM PREVIOUS DESIGN