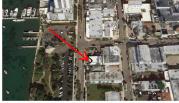

## Stiltsville Fish Bar -Rooftop Dining

Proposed Front Elevation Rendering (west)

Application DRB20-0548 Modification to Approved DRB #23220

Site Location Plan -

EXISTING SITE KEY PLAN

3 SATELLITE IMAGE 2020