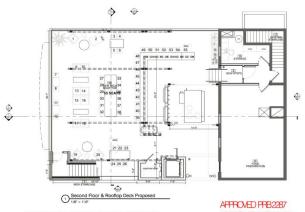

## Approved -Second Floor

PROPOSED CHANGES/ SITE CHANGES -9 SEATS ADDED FROM 12/15/15

APPROVED DRB 23220

-EGRESS ROUTE UPDATED (STAIR ACCESS THROUGH BUILDING NOT SIDEWALK)

Second Floor & Rooftop Deck Proposed