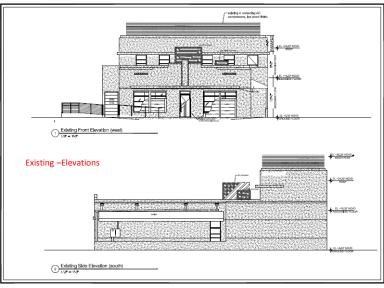

ANGES/ SITE CHANGES
-ROLL UP STOREFRONT REVISED
-CITY SIDEWALK RENOVATED

APPROVED PPB 2327
APPROVED DPB 23220

## Proposed - First Floor



STAIRCASE DIRECTION CHANGED FROM APPROVED DRB Second Floor & Rooftop Deck Proposed FURNITURE STORAGE ADDED, HEIGH OF DECK & ELEVATOR LOWERED BY ROUGHLY 18" FROM PREVIOUS DESIGN



Second Floor & Roof Top Existing/ GROSS 908 SF

## Approved -Second Floor



PROPOSED CHANGES/ SITE CHANGES -9 SEATS ADDED FROM 12/15/15

APPROVED DRB 23220

-EGRESS ROUTE UPDATED (STAIR ACCESS THROUGH BUILDING NOT SIDEWALK)



Second Floor & Rooftop Deck Proposed

NEW ELEVATOR SHAFT, STORAGE ROOM & STAIRCASE STAIRCASE DIRECTION CHANGED FROM APPROVED DRB FURNITURE STORAGE ADDED, HEIGH OF DECK & ELEVATOR LOWERED BY BROUGHLY 18" FROM PREVIOUS DESIGN

## Proposed -Roof Plan











Proposed Front Elevation (south) 2 1/8" = 1'-0'

PROPOSED CHANGES/ SITE CHANGES -STAIRCASE RISES EAST TO WEST (ENCLOSED) -SIDEWALK ELEVATION

new horizontal wood slat



Proposed Front Elevation (west)



Proposed Section #1



Proposed Section #2

PROPOSED
NEW ROLL UP STOREFRONT





PROPOSED NEW ROLL UP STOREFRONT ENCLOSED STAIR



Proposed Front Elevation Rendering (west)



Proposed Side Elevation Rendering (south)

NTS

PROPOSED
NEW STAIR ORIENTATION AND MECHANICAL ROOM ON ELEVATOR SHAFT