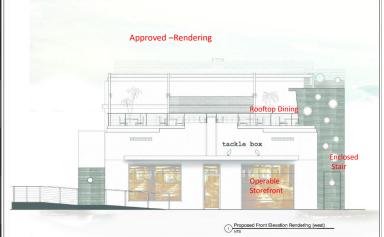

## Stiltsville Fish Bar -Rooftop Dining

Proposed Front Elevation Rendering (west)

Application DRB20-0548 Modification to Approved DRB #23220

Site Location Plan -

EXISTING SITE KEY PLAN

3 SATELLITE IMAGE 2020

Proposed Section #1

Proposed Section #2

PROPOSED
NEW ROLL UP STOREFRONT

PROPOSED NEW ROLL UP STOREFRONT ENCLOSED STAIR

Proposed Front Elevation Rendering (west)

Proposed Side Elevation Rendering (south)

NTS