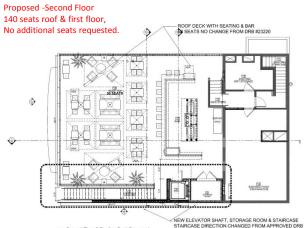

## Proposed - First Floor

STAIRCASE DIRECTION CHANGED FROM APPROVED DRB Second Floor & Rooftop Deck Proposed FURNITURE STORAGE ADDED, HEIGH OF DECK & ELEVATOR LOWERED BY ROUGHLY 18" FROM PREVIOUS DESIGN

NEW ELEVATOR SHAFT, STORAGE ROOM & STAIRCASE STAIRCASE DIRECTION CHANGED FROM APPROVED DRB FURNITURE STORAGE ADDED, HEIGH OF DECK & ELEVATOR LOWERED BY BROUGHLY 18" FROM PREVIOUS DESIGN