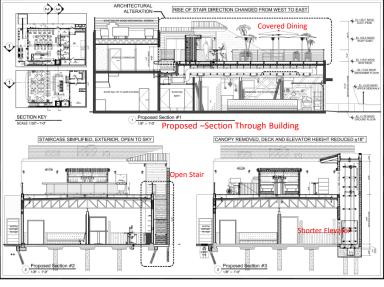

## Proposed - First Floor

STAIRCASE DIRECTION CHANGED FROM APPROVED DRB Second Floor & Rooftop Deck Proposed FURNITURE STORAGE ADDED, HEIGH OF DECK & ELEVATOR LOWERED BY ROUGHLY 18" FROM PREVIOUS DESIGN

NEW ELEVATOR SHAFT, STORAGE ROOM & STAIRCASE STAIRCASE DIRECTION CHANGED FROM APPROVED DRB FURNITURE STORAGE ADDED, HEIGH OF DECK & ELEVATOR LOWERED BY BROUGHLY 18" FROM PREVIOUS DESIGN

## Proposed -Roof Plan

Proposed Front Elevation (south) 2 1/8" = 1'-0'

PROPOSED CHANGES/ SITE CHANGES -STAIRCASE RISES EAST TO WEST (ENCLOSED) -SIDEWALK ELEVATION

new horizontal wood slat

Proposed Front Elevation (west)

PROPOSED
NEW STAIR ORIENTATION AND MECHANICAL ROOM ON ELEVATOR SHAFT