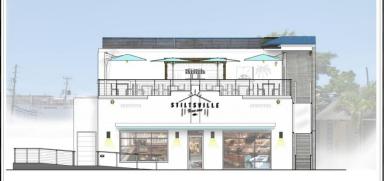

## Stiltsville Fish Bar -Rooftop Dining

Proposed Front Elevation Rendering (west)

Application DRB20-0548 Modification to Approved DRB #23220

Site Location Plan -

EXISTING SITE KEY PLAN

3 SATELLITE IMAGE 2020

Proposed Section #1

Proposed Section #2

PROPOSED
NEW ROLL UP STOREFRONT

PROPOSED NEW ROLL UP STOREFRONT ENCLOSED STAIR

Proposed Front Elevation Rendering (west)

Proposed Side Elevation Rendering (south)

NTS