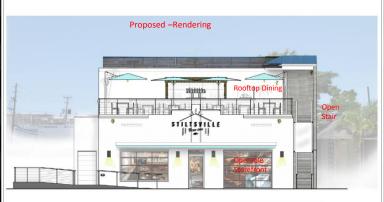

Proposed Section #1

Proposed Section #2

PROPOSED
NEW ROLL UP STOREFRONT

PROPOSED NEW ROLL UP STOREFRONT ENCLOSED STAIR

Proposed Front Elevation Rendering (west)

Proposed Side Elevation Rendering (south)

NTS