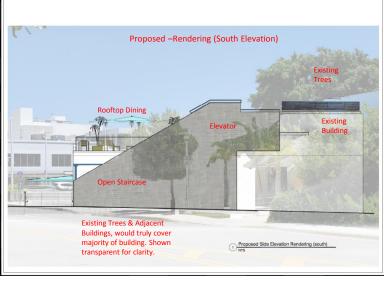

Proposed Section #1

Proposed Section #2

PROPOSED
NEW ROLL UP STOREFRONT

PROPOSED NEW ROLL UP STOREFRONT ENCLOSED STAIR

Proposed Front Elevation Rendering (west)

Proposed Side Elevation Rendering (south)

NTS