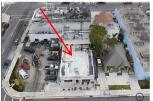

## Stiltsville Fish Bar -Rooftop Dining

Proposed Front Elevation Rendering (west)

Application DRB20-0548 Modification to Approved DRB #23220

Site Location Plan -

EXISTING SITE KEY PLAN

3 SATELLITE IMAGE 2020