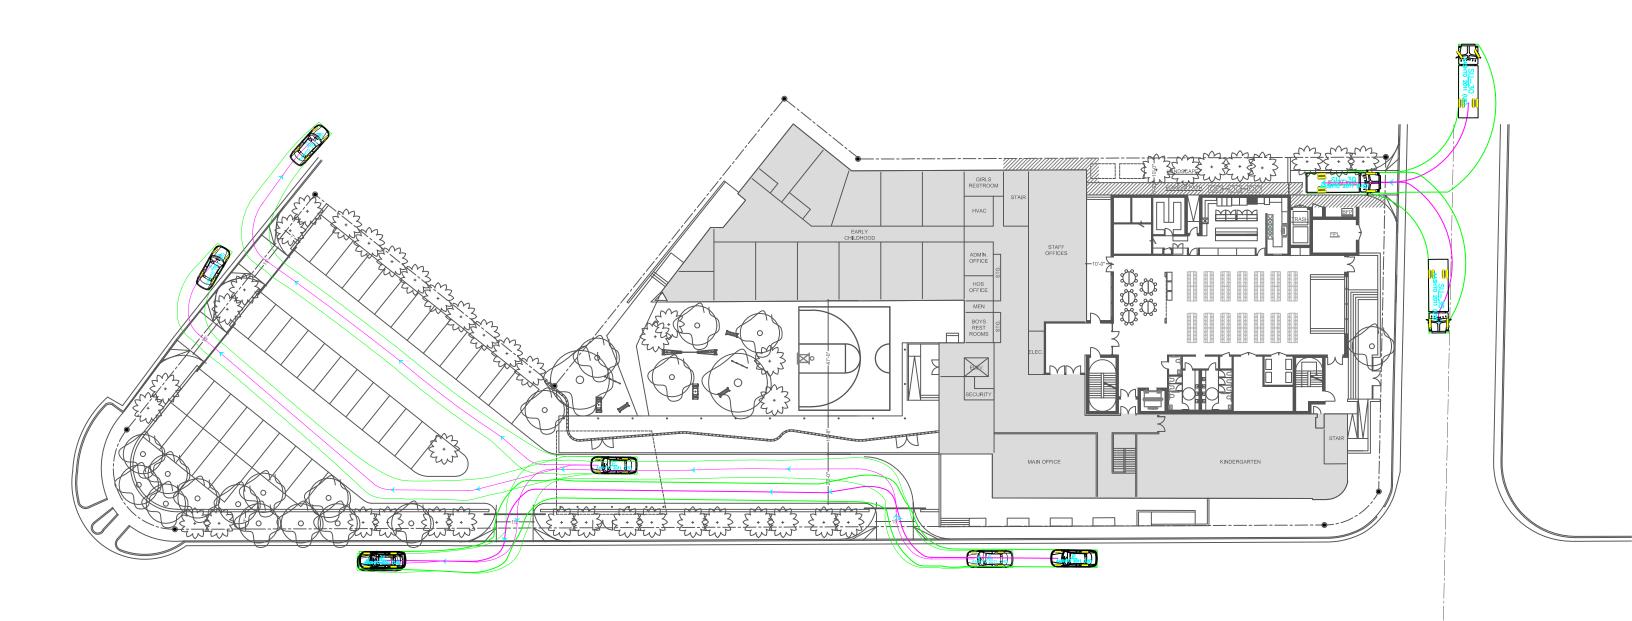

## MANEUVERABILITY ANALYSIS

A maneuverability analysis for the proposed student drop-off/pick-up area was performed utilizing Transoft Solutions' *AutoTURN* software. The analysis demonstrates that all required maneuvers can be accommodated within the proposed site. Furthermore, as the improvement proposes to relocate the school's loading area to the northern boundary of the site, a maneuverability analysis was also prepared using delivery trucks (SU-30).

Detailed maneuverability analysis exhibits are included in Attachment C.