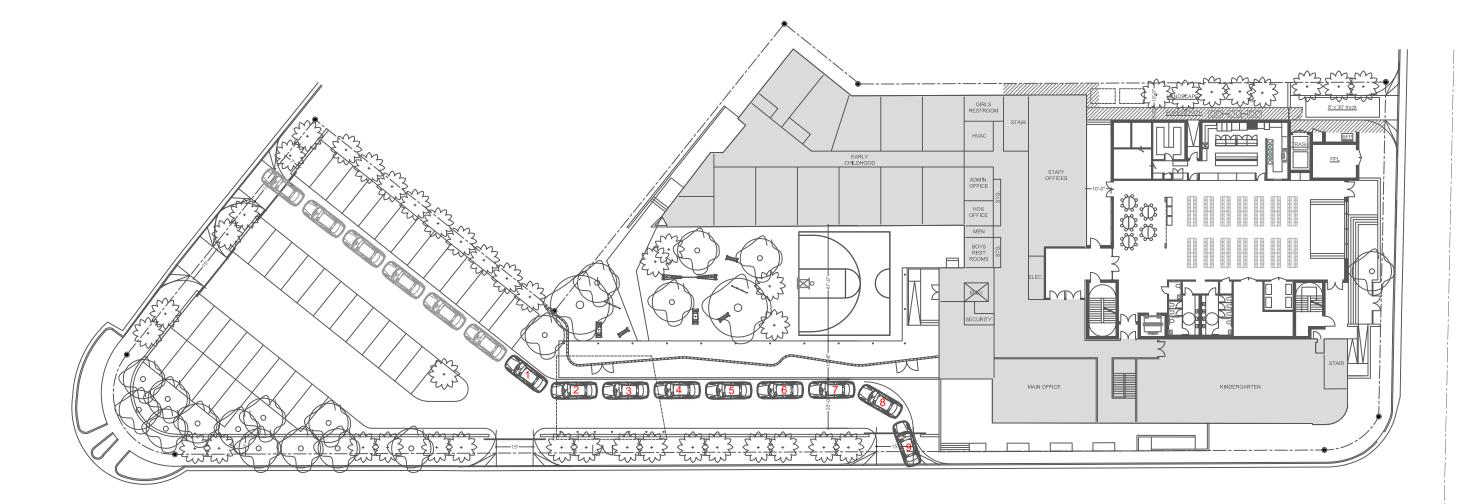

The improvement proposes to eliminate both existing drop-off/pick-up areas and include one (1) drop-off/pick-up area within the site. The on-site drop-off/pick-up area will allow for stacking of up to nine (9)

# Kimley **»Horn**

vehicles within the site. Furthermore, to improve site circulation, the improvement also includes the addition of a second driveway along 77<sup>th</sup> Street and a second driveway along Tatum Waterway Driveway.

## MANEUVERABILITY ANALYSIS

A maneuverability analysis for the proposed student drop-off/pick-up area was performed utilizing Transoft Solutions' *AutoTURN* software. The analysis demonstrates that all required maneuvers can be accommodated within the proposed site. Furthermore, as the improvement proposes to relocate the school's loading area to the northern boundary of the site, a maneuverability analysis was also prepared using delivery trucks (SU-30).