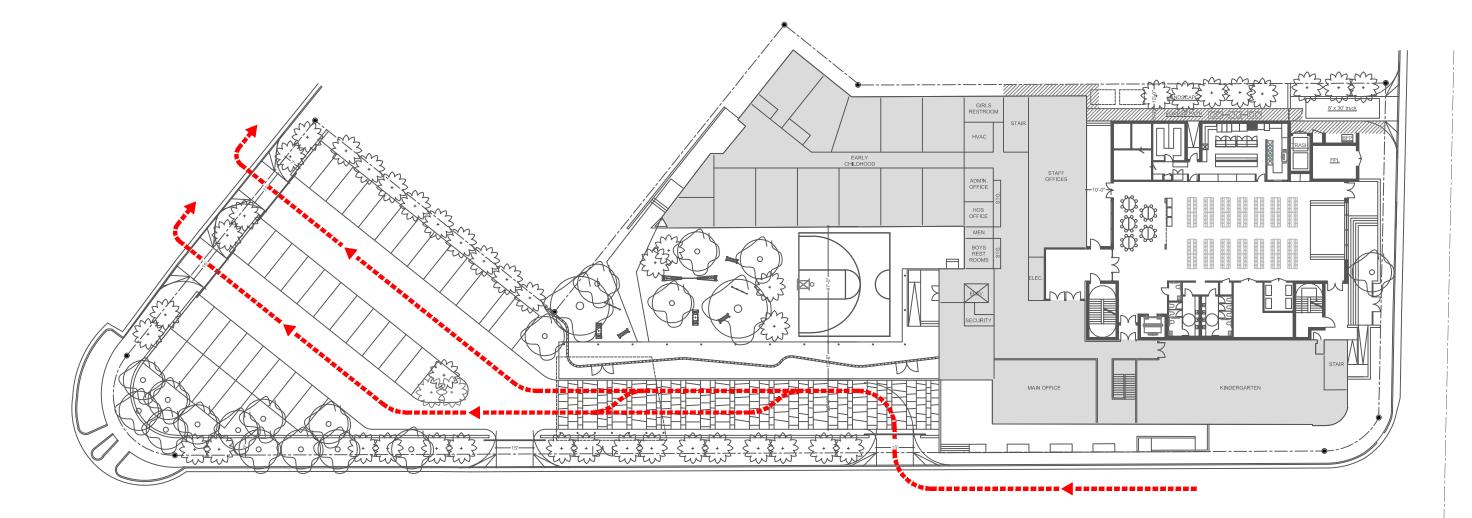

The improvement proposes to eliminate both existing drop-off/pick-up areas and include one (1) drop-off/pick-up area within the site. The on-site drop-off/pick-up area will allow for stacking of up to nine (9)

# Kimley **»Horn**

vehicles within the site. Furthermore, to improve site circulation, the improvement also includes the addition of a second driveway along 77<sup>th</sup> Street and a second driveway along Tatum Waterway Driveway.

## MANEUVERABILITY ANALYSIS

A maneuverability analysis for the proposed student drop-off/pick-up area was performed utilizing Transoft Solutions' *AutoTURN* software. The analysis demonstrates that all required maneuvers can be accommodated within the proposed site. Furthermore, as the improvement proposes to relocate the school's loading area to the northern boundary of the site, a maneuverability analysis was also prepared using delivery trucks (SU-30).