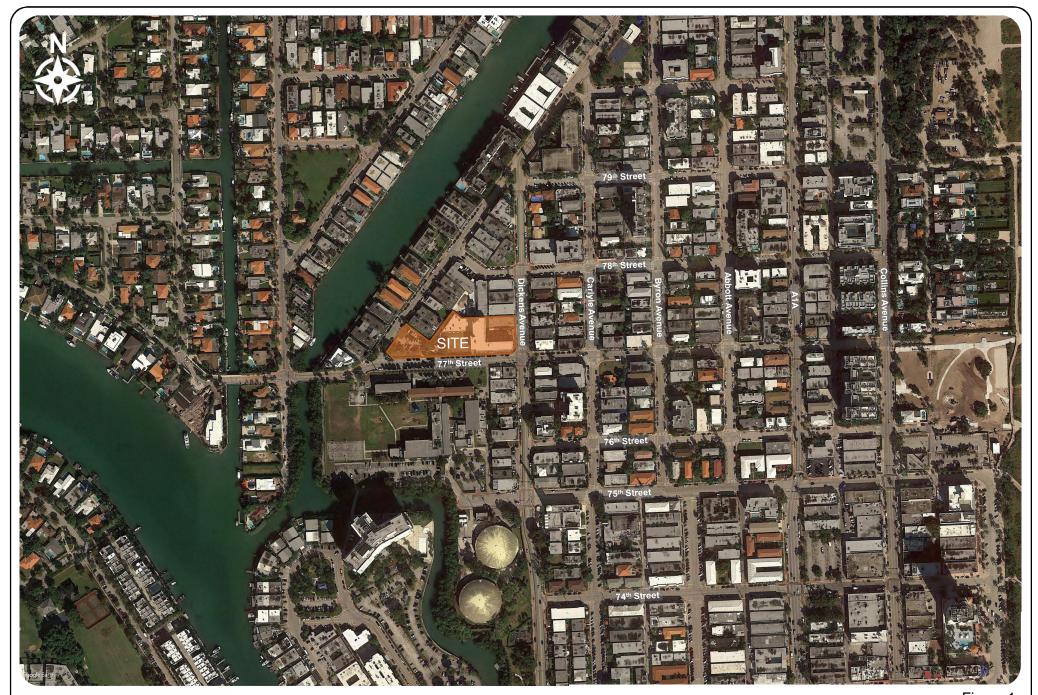

#### Re: Lehrman Community Day School Improvement Traffic Assessment

Dear Mr. Akcay:

The purpose of this correspondence is to summarize the traffic assessment conducted for the proposed improvement of the Lehrman Community Day School located at 727 77<sup>th</sup> Street in Miami Beach, Florida. Currently, the existing school is permitted for an enrollment of 548 students. The proposed improvement includes the addition of a cafeteria, kitchen, and multi-purpose space and will not increase the school's enrollment. The improvement also includes access modifications that will allow student drop-off/pick-up operations to be completed internal to the site. A project location map and conceptual site plan are included in Attachment A. The following sections summarize data collection, vehicle queueing assessment, and maneuverability analysis.

K:\FTL\_TPTO\143137000 - Lehrman School Expansion\Correspondence\Letter\04 01 20 accumulation assesment ltr.docx

954 535 5100

**Attachment A** 

Kimley≫Horn © 2019 Figure 1 Location Map Lehrman Community Day School Expansion Miami Beach, Florida