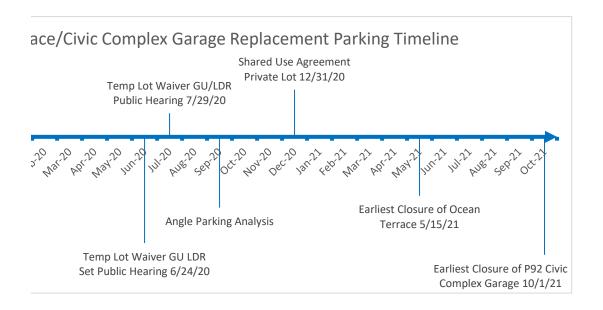

| Date |        | Event               | Timeline |     |
|------|--------|---------------------|----------|-----|
|      |        | OT Holdings Dev     |          |     |
|      |        | Agr Approved        |          |     |
|      | Jul-19 | 7/31/19.            |          | -9  |
|      |        | Temp Lot Waiver     |          |     |
|      |        | GU LDR Set Public   |          |     |
|      | Jun-20 | Hearing 6/24/20     |          | -9  |
|      |        | Temp Lot Waiver     |          |     |
|      |        | GU/LDR Public       |          |     |
|      | Jul-20 | Hearing 7/29/20     |          | 2   |
|      |        | Angle Parking       |          |     |
|      | Sep-20 | Analysis            |          | -6  |
|      |        |                     |          |     |
|      |        | Shared Use          |          |     |
|      |        | Agreement Private   |          |     |
|      | Dec-20 | Lot 12/31/20        |          | 4   |
|      |        | Earliest Closure of |          |     |
|      |        | Ocean Terrace       |          |     |
|      | May-21 | 5/15/21             |          | -5  |
|      |        |                     |          |     |
|      |        | Earliest Closure of |          |     |
|      |        | P92 Civic Complex   |          |     |
|      | Oct-21 | Garage 10/1/21      |          | -10 |