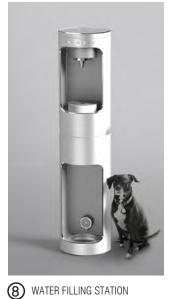

## LEGEND

- 1. 10 SHORT TERM PARKING BICYCLE DESK
- 2. 5' HIGH GATE
- 3. CHARGING DESK (OUTDOOR CONFERENCE ROOM)
- 4. 7' HIGH SOUND ATTENUATION WALL
- 5.SOLAR CANOPY
- 6.PERMEABLE PAVERS
- 7.MIAMI BEACH PINK SIDEWALK
- 8.COMMUNITY WATER FILLING STATION
- 9.ELECTRIC SHUTTLE
- 10. 10 LONG TERM BIKE PARKING