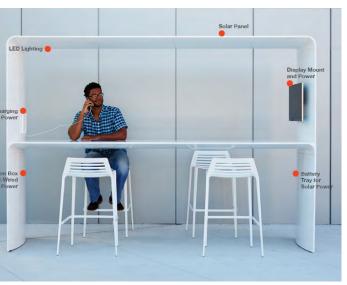

## EXHIBITA

3 CHARGING DESK

URBIN RETREAT

urbin retreat 1234 Washington Avenue \_ miami beach \_ florida

1) BICYCLE DESK

(3) CHARGING DESK

No copies, transmissions, reproductions or electronic manipulation of any portion of these drawings in whole or in part are to be made without the express written permission of Touzet Studio Design & Architecture. All designs indicated in these drawings are property of Touzet Studio Design & Architecture. All copyrights reserved (c) 2020.

## LEGEND

- 1. 7' SOUND ATTENUATION WALL
- 2. SOLAR CARPORT
- 3. OUTDOOR TABLE W/ SOLAR PHONE CHARGING STATION
- 4. 5' FENCE

DREXEL AVENUE - SECTION DETAIL

URBIN RETREAT

1234 WASHINGTON AVENUE \_ MIAMI BEACH \_ FLORIDA