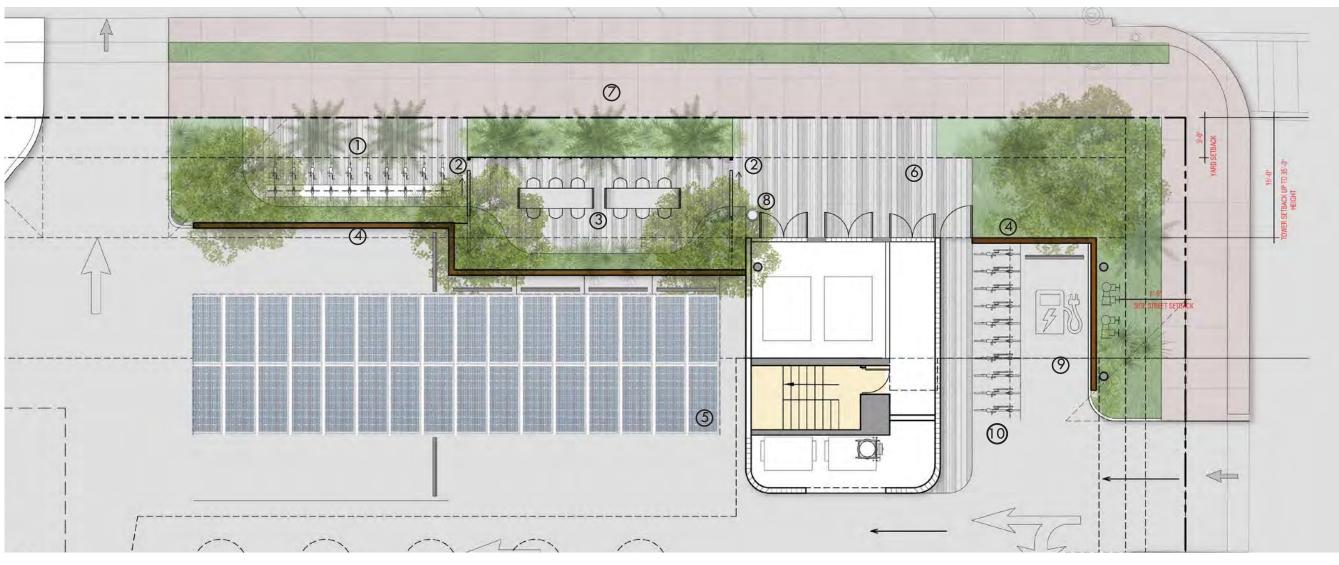

## LEGEND

- 1. 10 SHORT TERM PARKING BICYCLE DESK
- 2. 5' HIGH GATE
- 3. CHARGING DESK (OUTDOOR CONFERENCE ROOM)
- 4. 7' HIGH SOUND ATTENUATION WALL
- 5.SOLAR CANOPY
- 6.PERMEABLE PAVERS
- 7.MIAMI BEACH PINK SIDEWALK
- 8.COMMUNITY WATER FILLING STATION
- 9.ELECTRIC SHUTTLE
- 10. 10 LONG TERM BIKE PARKING

URBAN ACTIVATION ON DREXEL AVENUE

## LEGEND

- 1. 7' SOUND ATTENUATION WALL
- 2. SOLAR CARPORT
- 3. OUTDOOR TABLE W/ SOLAR PHONE CHARGING STATION
- 4. 5' FENCE

DREXEL AVENUE - SECTION DETAIL

URBIN RETREAT

1234 WASHINGTON AVENUE \_ MIAMI BEACH \_ FLORIDA