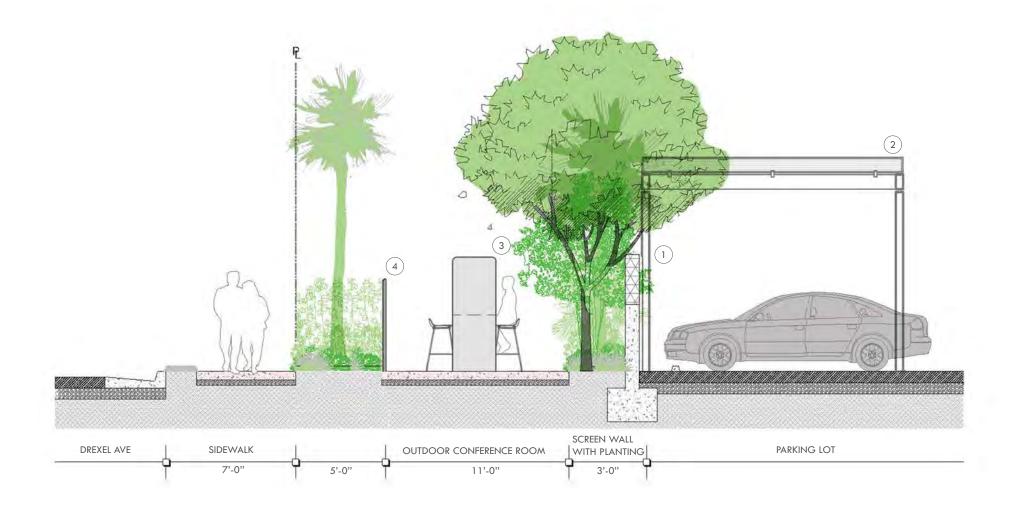

URBAN ACTIVATION ON DREXEL AVENUE

## LEGEND

- 1. 7' SOUND ATTENUATION WALL
- 2. SOLAR CARPORT
- 3. OUTDOOR TABLE W/ SOLAR PHONE CHARGING STATION
- 4. 5' FENCE

DREXEL AVENUE - SECTION DETAIL

URBIN RETREAT

1234 WASHINGTON AVENUE \_ MIAMI BEACH \_ FLORIDA