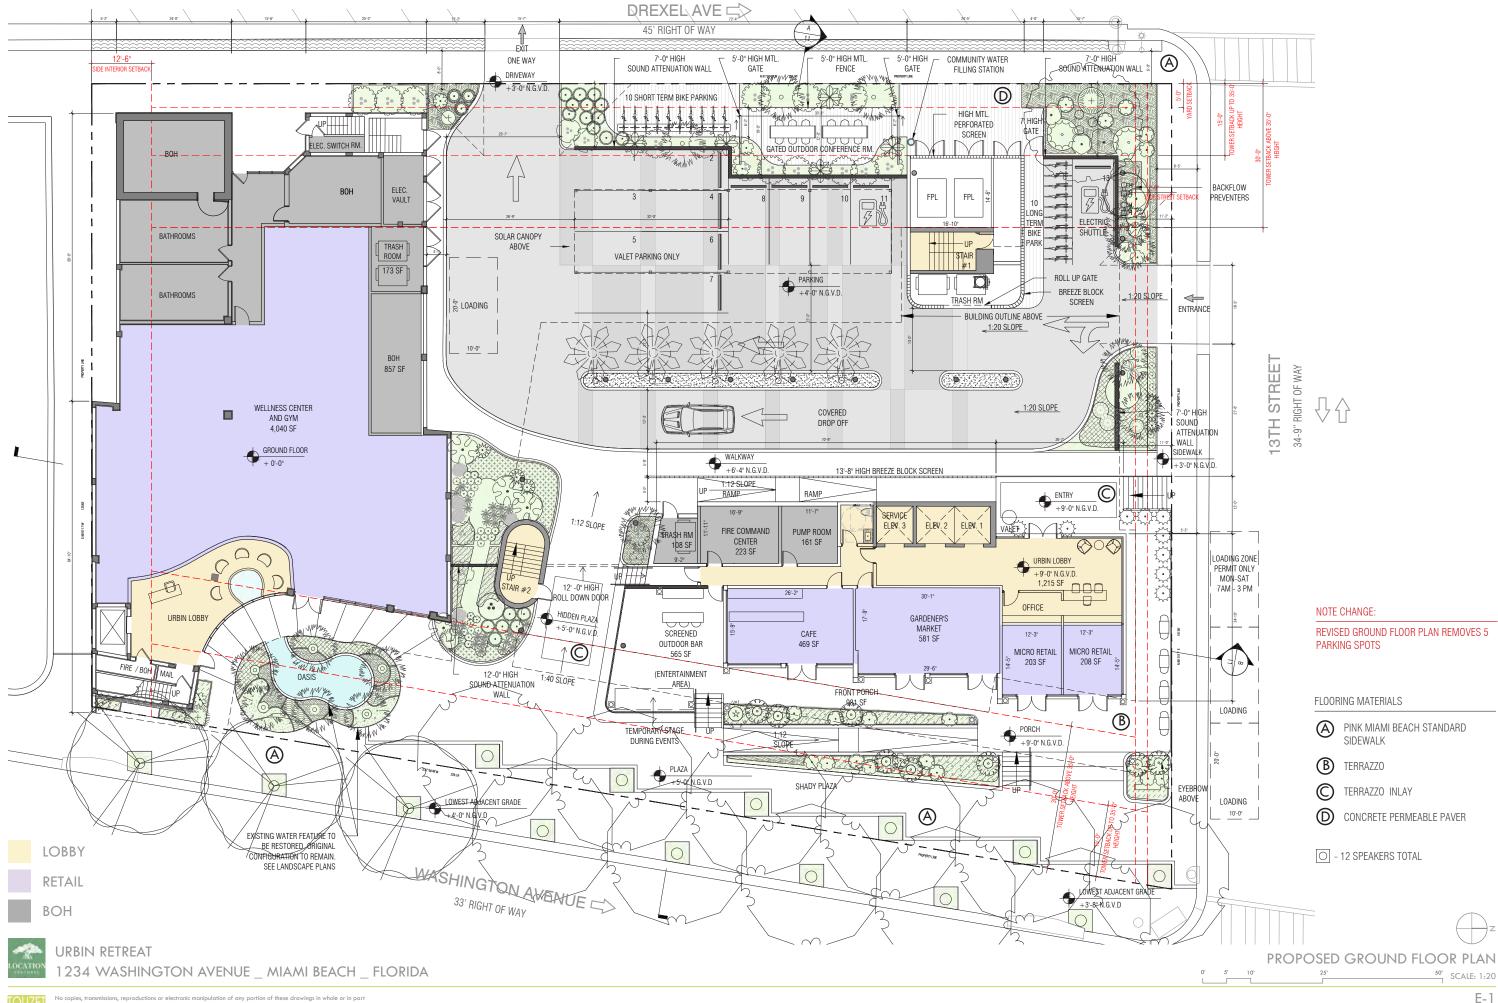

## NOTE CHANGE:

REVISED GROUND FLOOR PLAN REMOVES 5 PARKING SPOTS

## LEGEND

- 1. 10 SHORT TERM PARKING BICYCLE DESK
- 2. 5' HIGH GATE
- 3. CHARGING DESK (OUTDOOR CONFERENCE ROOM)
- 4. 7' HIGH SOUND ATTENUATION WALL
- 5.SOLAR CANOPY
- 6.PERMEABLE PAVERS
- 7.MIAMI BEACH PINK SIDEWALK
- 8.COMMUNITY WATER FILLING STATION
- 9.ELECTRIC SHUTTLE
- 10. 10 LONG TERM BIKE PARKING