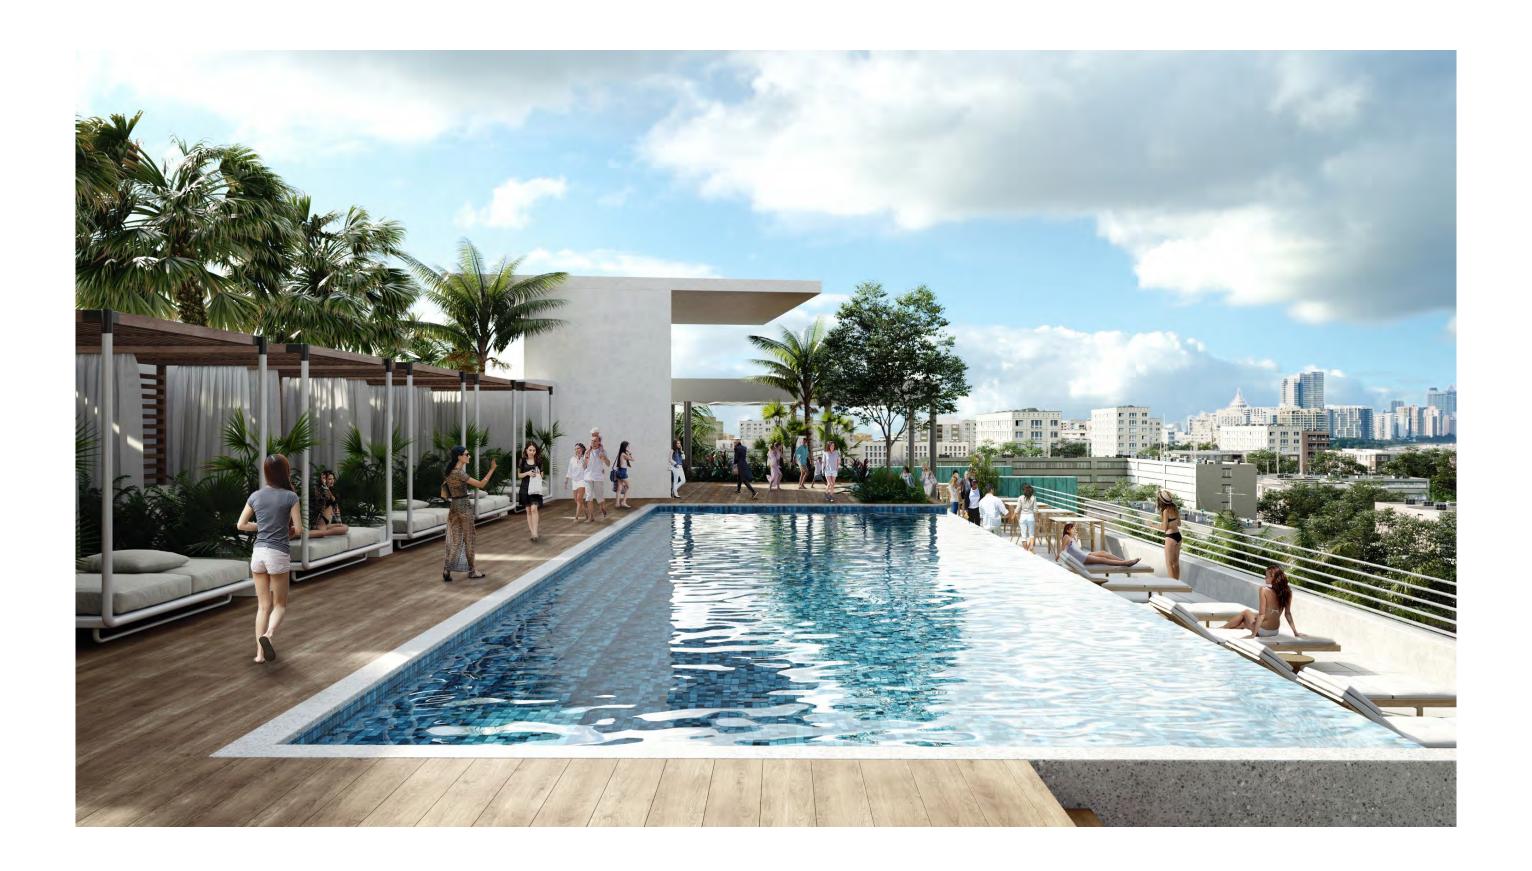

in whole or in part are to be made without the express written permission of Touzet Studio Design & Architecture. All designs indicated in these drawings are property of Touzet Studio Design & Architecture. All copyrights reserved (c) 2020.

URBAN ACTIVATION ON DREXEL AVENUE



## LEGEND

- 1. 7' SOUND ATTENUATION WALL
- 2. SOLAR CARPORT
- 3. OUTDOOR TABLE W/ SOLAR PHONE CHARGING STATION
- 4. 5' FENCE



DREXEL AVENUE - SECTION DETAIL













URBIN RETREAT

1234 WASHINGTON AVENUE \_ MIAMI BEACH \_ FLORIDA

PROPOSED VIEW FROM WASHINGTON AVENUE





PROPOSED AERIAL VIEW





PROPOSED VIEW FROM SHADY PLAZA





VIEW FROM OUTDOOR CONFERENCE ROOM ON DREXEL

VIEW FROM DREXEL AVENUE



URBIN RETREAT

1234 WASHINGTON AVENUE \_ MIAMI BEACH \_ FLORIDA

PROPOSED VIEWS FROM WASHINGTON AVENUE







PROPOSED VIEW FROM ROOF