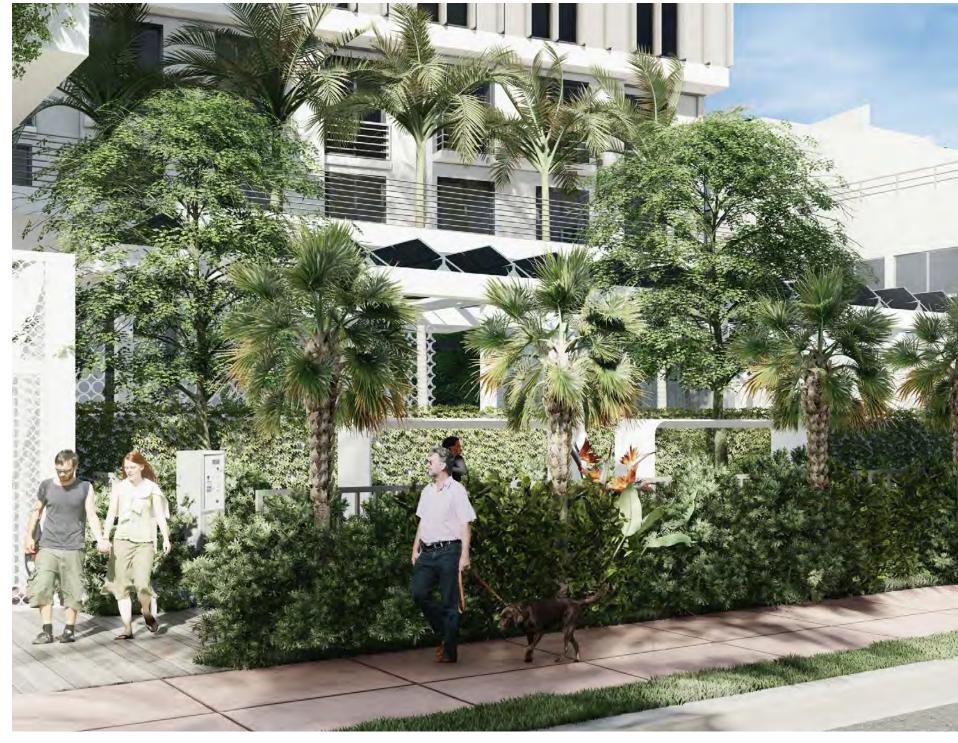

URBAN ACTIVATION ON DREXEL AVENUE

## LEGEND

- 1. 7' SOUND ATTENUATION WALL
- 2. SOLAR CARPORT
- 3. OUTDOOR TABLE W/ SOLAR PHONE CHARGING STATION
- 4. 5' FENCE

DREXEL AVENUE - SECTION DETAIL

URBIN RETREAT

1234 WASHINGTON AVENUE \_ MIAMI BEACH \_ FLORIDA