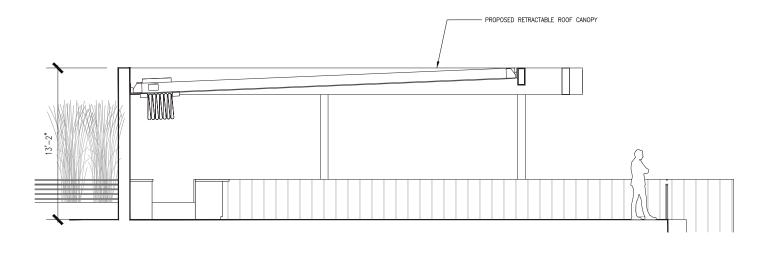

## LEGEND

- 1. 7' SOUND ATTENUATION WALL
- 2. SOLAR CARPORT
- 3. OUTDOOR TABLE W/ SOLAR PHONE CHARGING STATION
- 4. 5' FENCE

DREXEL AVENUE - SECTION DETAIL

URBIN RETREAT

1234 WASHINGTON AVENUE \_ MIAMI BEACH \_ FLORIDA