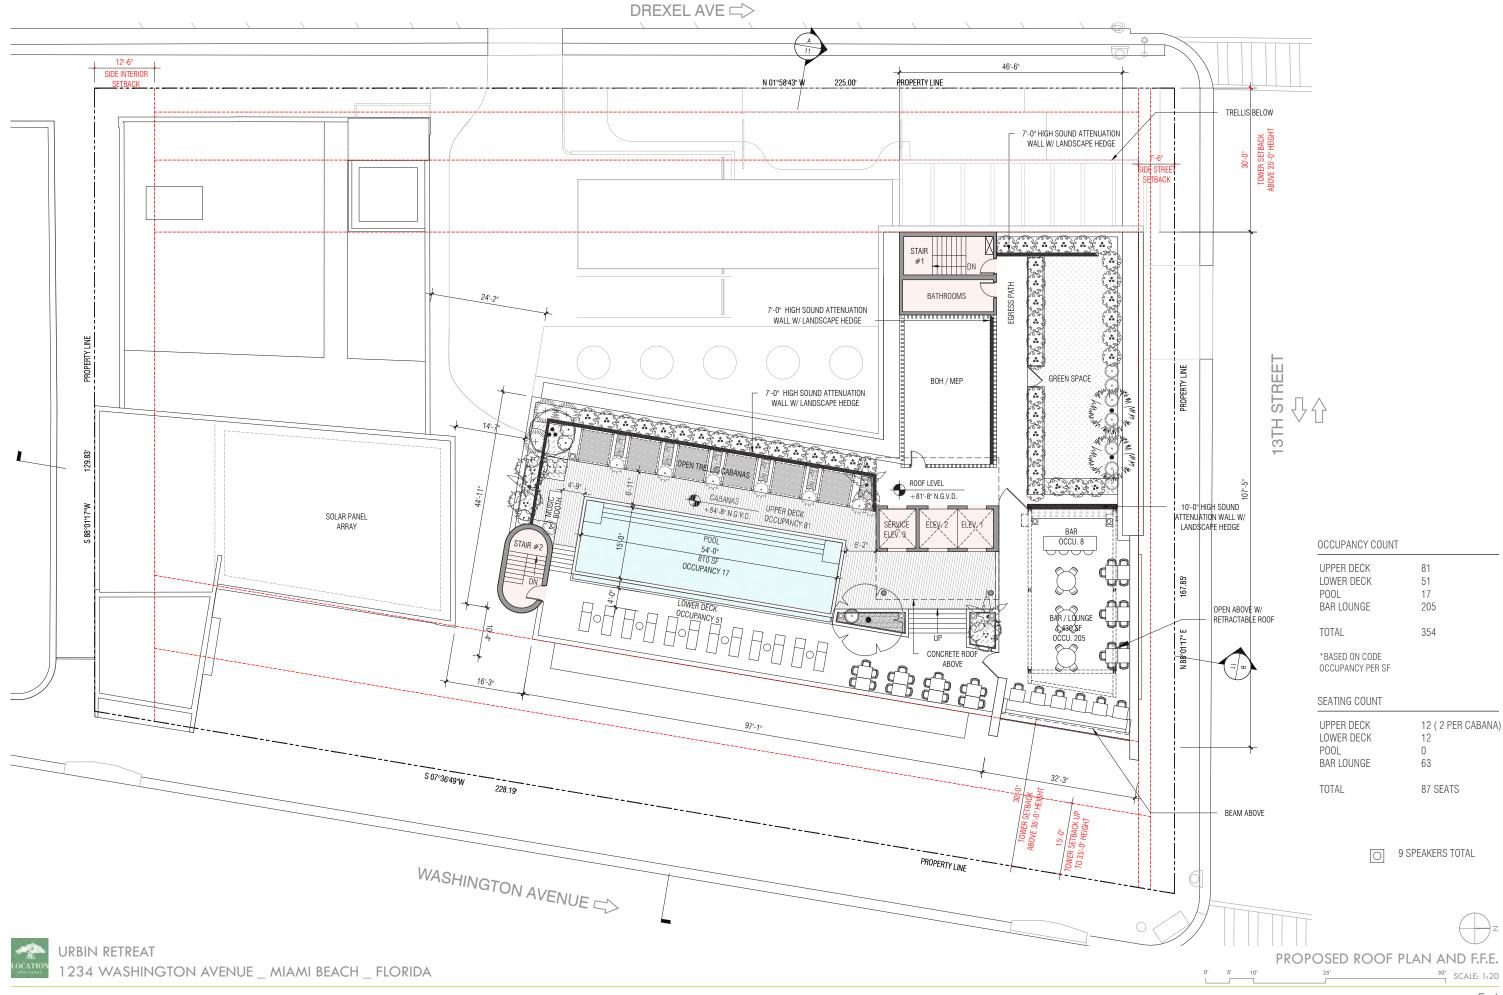

Y
- 6.PERMEABLE PAVERS
- 7.MIAMI BEACH PINK SIDEWALK
- 8.COMMUNITY WATER FILLING STATION
- 9.ELECTRIC SHUTTLE
- 10. 10 LONG TERM BIKE PARKING

URBIN RETREAT

urbin retreat 1234 Washington Avenue \_ miami beach \_ florida

1) BICYCLE DESK



(3) CHARGING DESK

No copies, transmissions, reproductions or electronic manipulation of any portion of these drawings in whole or in part are to be made without the express written permission of Touzet Studio Design & Architecture. All designs indicated in these drawings are property of Touzet Studio Design & Architecture. All copyrights reserved (c) 2020.

URBAN ACTIVATION ON DREXEL AVENUE



## LEGEND

- 1. 7' SOUND ATTENUATION WALL
- 2. SOLAR CARPORT
- 3. OUTDOOR TABLE W/ SOLAR PHONE CHARGING STATION
- 4. 5' FENCE



DREXEL AVENUE - SECTION DETAIL













URBIN RETREAT

1234 WASHINGTON AVENUE \_ MIAMI BEACH \_ FLORIDA

PROPOSED VIEW FROM WASHINGTON AVENUE





PROPOSED AERIAL VIEW





PROPOSED VIEW FROM SHADY PLAZA





VIEW FROM OUTDOOR CONFERENCE ROOM ON DREXEL

VIEW FROM DREXEL AVENUE



URBIN RETREAT

1234 WASHINGTON AVENUE \_ MIAMI BEACH \_ FLORIDA

PROPOSED VIEWS FROM WASHINGTON AVENUE







PROPOSED VIEW FROM ROOF