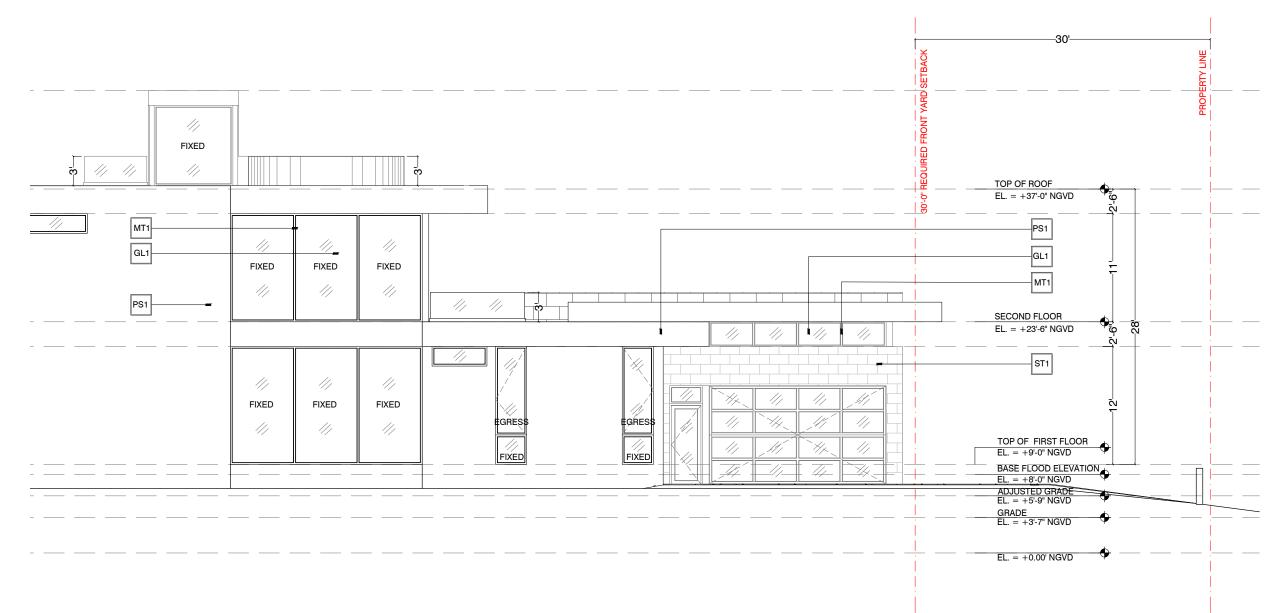

NG - SITE PLAN**



A-1.0

#### **PROPOSED BUILDING - SITE PLAN ENLARGED A**



5718 NORTH BAY ROAD MIAMI BEACH, FLORIDA

A-1.0A



6 **NAL** Ř BAY



#### **PROPOSED BUILDING - GROUND FLOOR PLAN**



A-1.1

**PROPOSED BUILDING - GROUND FLOOR PLAN ENLARGED A** 







ARCHITECTURE LANDSCAPE ARCHITECTURE PLANNING

A26002383



### **PROPOSED BUILDING - SECOND FLOOR PLAN**



## PROPOSED BUILDING - SECOND FLOOR PLAN ENLARGED A







A-1.2B



A-1.3

### **PROPOSED BUILDING - ROOF PLAN ENLARGED A**



A26002383







### **ZONING DIAGRAM - LOT COVERAGE**





A-2.1







A-2.3



## **AXONOMETRIC VIEWS**





#### **WAIVER DIAGRAM**



#### A-2.6

















### **ELEVATIONS - NORTH ENLARGED B**





A-4.0B

#### **ELEVATIONS - SOUTH**









#### **ELEVATIONS - SOUTH ENLARGED B**



1 ENLARGED SOUTH B

DOMO ARCHITECTURE + DESIGN ARCHITECTURE LANDSCAPE ARCHITECTURE PLANNING A26002383



#### **ELEVATIONS - EAST**



#### **ELEVATIONS - WEST**





A-4.3



1 LONGITUDINAL SECTION

















#### **SECTIONS**



**TRANSVERSE SECTION** 1

#### DOMO ARCHITECTURE + DESIGN ARCHITECTURE LANDSCAPE ARCHITECTURE PLANNING A26002383

A-5.1

#### DOMO ARCHITECTURE + DESIGN ARCHITECTURE LANDSCAPE ARCHITECTURE PLANNING A26002383

# 1 TRANSVERSE SECTION





# 1 FRONT YARD SECTION

A-6.0



1 REAR YARD SECTION



#### **SIDE YARD SECTIONS**



#### SIDE YARD SECTIONS



DOMO ARCHITECTURE + DESIGN ARCHITECTURE LANDSCAPE ARCHITECTURE PLANNING A26002383

A-6.3



MAIN ENTRY VIEW





REAR VIEW