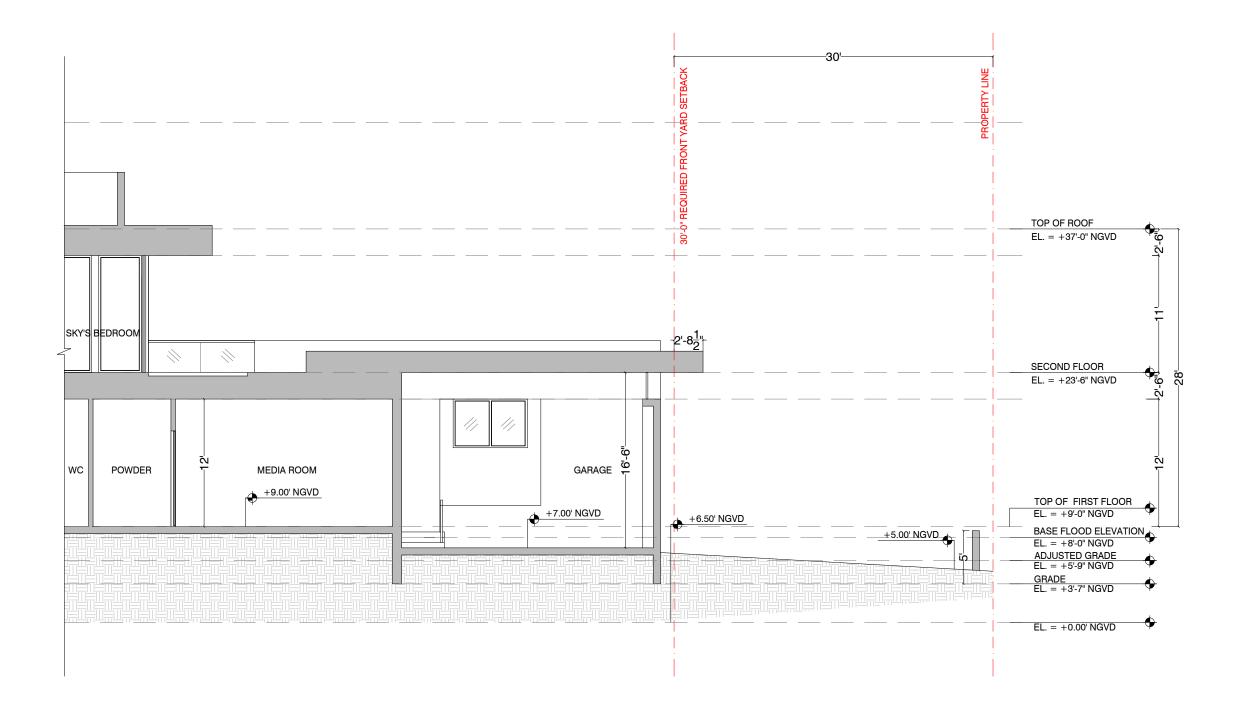

NG - ROOF PLAN ENLARGED A**



A26002383







### **ZONING DIAGRAM - LOT COVERAGE**





A-2.1







A-2.3



## **AXONOMETRIC VIEWS**





#### **WAIVER DIAGRAM**



#### A-2.6

















### **ELEVATIONS - NORTH ENLARGED B**





A-4.0B

#### **ELEVATIONS - SOUTH**









#### **ELEVATIONS - SOUTH ENLARGED B**



1 ENLARGED SOUTH B

DOMO ARCHITECTURE + DESIGN ARCHITECTURE LANDSCAPE ARCHITECTURE PLANNING A26002383



#### **ELEVATIONS - EAST**



#### **ELEVATIONS - WEST**





A-4.3



1 LONGITUDINAL SECTION

















#### **SECTIONS**



**TRANSVERSE SECTION** 1

#### DOMO ARCHITECTURE + DESIGN ARCHITECTURE LANDSCAPE ARCHITECTURE PLANNING A26002383

A-5.1

#### DOMO ARCHITECTURE + DESIGN ARCHITECTURE LANDSCAPE ARCHITECTURE PLANNING A26002383

# 1 TRANSVERSE SECTION





# 1 FRONT YARD SECTION

A-6.0



1 REAR YARD SECTION



#### **SIDE YARD SECTIONS**



#### SIDE YARD SECTIONS



DOMO ARCHITECTURE + DESIGN ARCHITECTURE LANDSCAPE ARCHITECTURE PLANNING A26002383

A-6.3



MAIN ENTRY VIEW





REAR VIEW