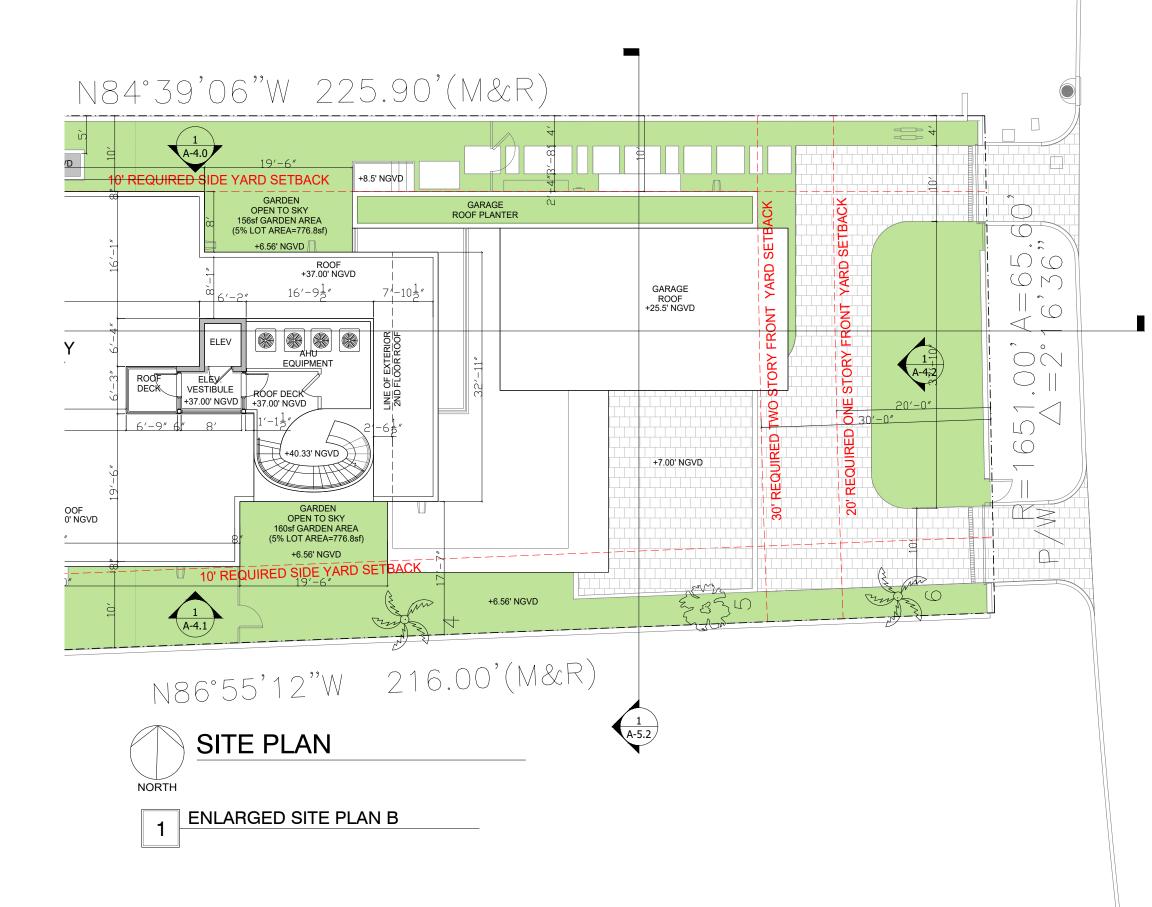

#### **PROPOSED BUILDING - SITE PLAN ENLARGED A**

5718 NORTH BAY ROAD MIAMI BEACH, FLORIDA

A-1.0A

6 **NAL** Ř BAY