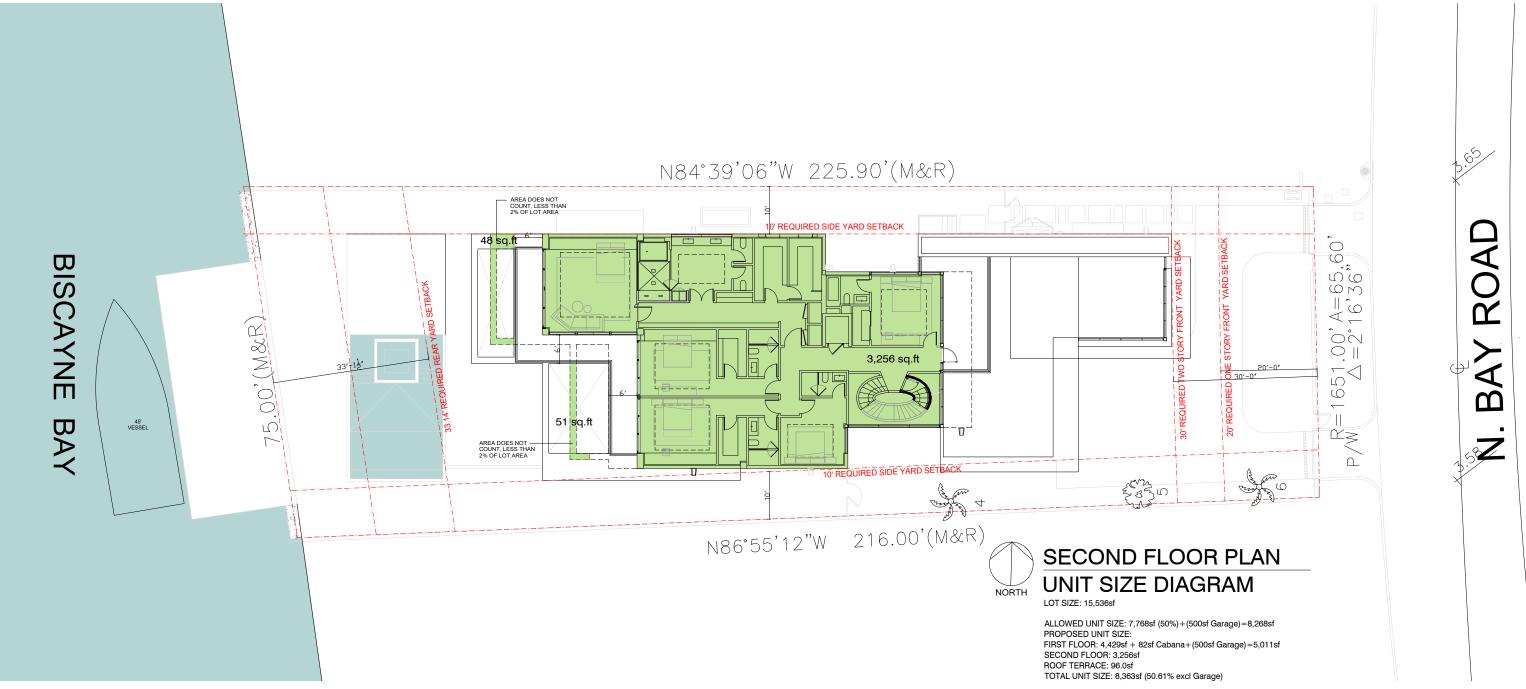

### **PROPOSED BUILDING - SECOND FLOOR PLAN**

## PROPOSED BUILDING - SECOND FLOOR PLAN ENLARGED A

A-1.2B

A-1.3

|          | SING                                                               | LE FAMILY RESIDEN                          | TAL - ZONING D                                                                                                                           | ATA SHEET   | 1                |
|----------|--------------------------------------------------------------------|--------------------------------------------|------------------------------------------------------------------------------------------------------------------------------------------|-------------|------------------|
| TEM<br># | Zoning Information                                                 |                                            |                                                                                                                                          |             |                  |
| #        | Address:                                                           | 5718 NORTH BAY ROAD, MIAMI BEACH, FL 33140 |                                                                                                                                          |             |                  |
|          | Folio number(s):                                                   |                                            | 2-3215-003-0310                                                                                                                          |             |                  |
|          | Board and file numbers :                                           |                                            |                                                                                                                                          |             |                  |
|          | Year built:                                                        |                                            | Zoning District: RS-3                                                                                                                    |             |                  |
| ,        | Based Flood Elevation:                                             | +8'-0" NGVD                                | Grade value in NGVD:                                                                                                                     |             | +3.62' NGVD      |
|          | Adjusted grade (Flood+Grade/2):                                    | +5'-9" NGVD                                | Free board:                                                                                                                              |             | +5.00'           |
|          | Lot Area:                                                          | 15,536 SQ.FT                               |                                                                                                                                          |             |                  |
|          | Lot width:                                                         | 60'-9 1/2"                                 | Lot Depth:                                                                                                                               |             | 220'-11 1/2"     |
|          | Max Lot Coverage SF and %:                                         | 4,660.8 SF (30%)                           | Proposed Lot Coverage SF and %:                                                                                                          |             | 4,600 SF (29.6%) |
| 0        | Existing Lot Coverage SF and %:                                    | ,,,,,,,,,,,,,,,,,,,,,,,,,,,,,,,,,,,,,,,    | Lot coverage deducted (garage-storage) SF:                                                                                               |             | 500 SF (NOT INCL |
| 1        | Front Yard Open Space SF and %:                                    |                                            | Rear Yard Open Space SF and %:                                                                                                           |             | 1764 SF (71.62%) |
| 2        | Max Unit Size SF and %:                                            | 7,768 SQ.FT (50%)                          | Proposed Unit Size SF and %:                                                                                                             |             | 8,245 SF (49.8%) |
| 3        | Existing First Floor Unit Size:                                    | TBD                                        | Proposed First Floor Unit Size:                                                                                                          |             | 5,011 SF         |
| 4        | Existing Second Floor Unit Size                                    |                                            | Proposed Second Floor volumetric Unit Size SF<br>and % (Note: to exceed 70% of the first floor of<br>the main home require DRB Approval) |             | 3,138 SF (65.0%) |
| 5<br>    |                                                                    | TBD                                        | Proposed Second Floor Unit Size SF and % :                                                                                               |             | 3,138 SF         |
| 6        |                                                                    |                                            | Proposed Roof Deck Area SF and % (Note:<br>Maximum is 25% of the enclosed floor area<br>immediately below):                              |             | 167.0 SF (5.12%) |
| <u></u>  |                                                                    | Required                                   | Existing                                                                                                                                 | Proposed    | Deficiencies     |
| 7        | Height:                                                            | 24'-0"                                     |                                                                                                                                          | 28'-0"      | N/A              |
| 8        | Setbacks:                                                          |                                            |                                                                                                                                          | 10'-0"      |                  |
| 9        | Front First level:                                                 | 20'-0"                                     |                                                                                                                                          | 20'-0"      | N/A              |
| )<br>    | Front Second level:                                                | 30'-0"                                     |                                                                                                                                          | 30'-0"      | N/A              |
| 1        | Side 1:                                                            | 10'-0"                                     |                                                                                                                                          | 10'-0"      | ĮN/A             |
| 2        | Side 2 or (facing street):                                         | 10'-0"                                     |                                                                                                                                          | 10'-0"      |                  |
| 3        | Rear:                                                              | 33'-1 5/8"                                 |                                                                                                                                          | 41'-10 5/8" | N/A              |
|          | Accessory Structure Side 1:                                        | 7'-6"                                      |                                                                                                                                          | 10'-0"      | N/A              |
| 4        | Accessory Structure Side 2 or (facing street) :                    | N/A                                        |                                                                                                                                          | N/A         | N/A              |
| 5        | Accessory Structure Rear:                                          | 16'-6 7/8"                                 |                                                                                                                                          | 20'-1"      | N/A              |
| 6        | Sum of Side yard :                                                 | 20'-0"                                     |                                                                                                                                          | 20'-0"      |                  |
| 7        | Located within a Local Historic District?                          |                                            | по                                                                                                                                       |             |                  |
| 8        | Designated as an individual Historic Single Family Residence Site? |                                            | no                                                                                                                                       |             |                  |
| 9        | Determined to be Architecturally Significant?                      |                                            | no                                                                                                                                       |             |                  |
| lotes    | :                                                                  |                                            |                                                                                                                                          |             |                  |
| not      | applicable write N/A                                               |                                            |                                                                                                                                          |             |                  |
| ll oth   | ner data information should be presente                            | d like the above format                    |                                                                                                                                          |             |                  |
|          |                                                                    |                                            |                                                                                                                                          |             |                  |
|          |                                                                    |                                            |                                                                                                                                          |             |                  |