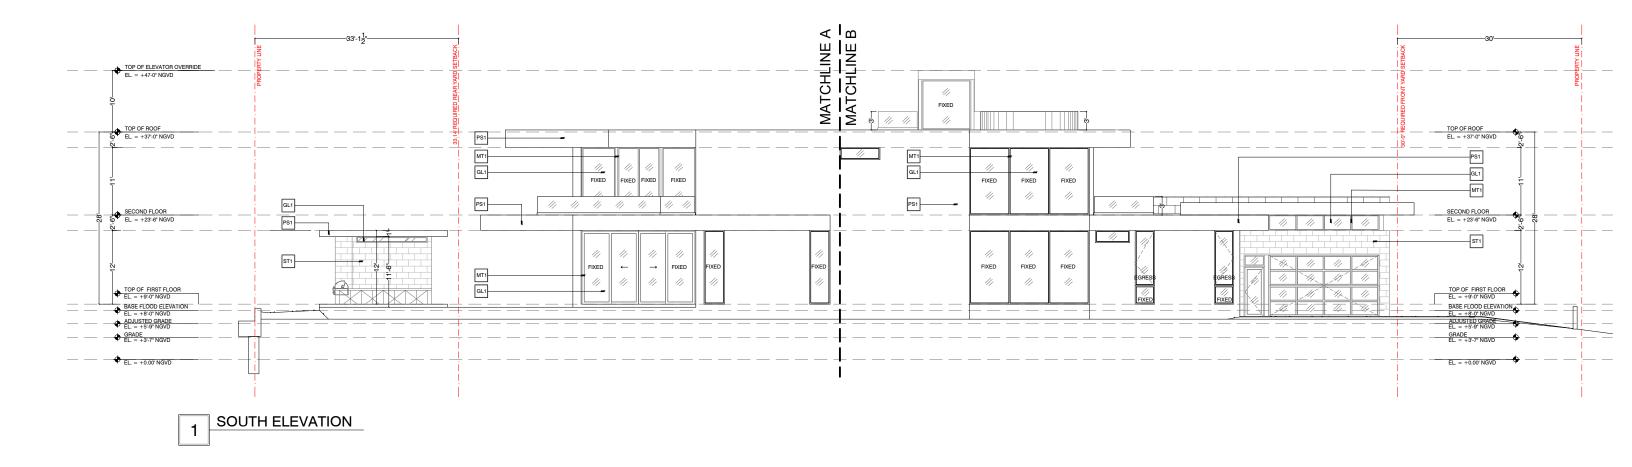

ECTURE PLANNING A26002383

### **PROPOSED BUILDING - SITE PLAN**



A-1.0

#### **PROPOSED BUILDING - SITE PLAN ENLARGED A**



5718 NORTH BAY ROAD MIAMI BEACH, FLORIDA

A-1.0A



6 **NAL** Ř BAY



#### **PROPOSED BUILDING - GROUND FLOOR PLAN**



A-1.1

**PROPOSED BUILDING - GROUND FLOOR PLAN ENLARGED A** 







ARCHITECTURE LANDSCAPE ARCHITECTURE PLANNING

A26002383



### **PROPOSED BUILDING - SECOND FLOOR PLAN**



## PROPOSED BUILDING - SECOND FLOOR PLAN ENLARGED A







A-1.2B



A-1.3

### **PROPOSED BUILDING - ROOF PLAN ENLARGED A**



A26002383







### **ZONING DIAGRAM - LOT COVERAGE**





A-2.1







A-2.3



## **AXONOMETRIC VIEWS**





#### **WAIVER DIAGRAM**



#### A-2.6

















### **ELEVATIONS - NORTH ENLARGED B**





A-4.0B

#### **ELEVATIONS - SOUTH**









#### **ELEVATIONS - SOUTH ENLARGED B**



1 ENLARGED SOUTH B

DOMO ARCHITECTURE + DESIGN ARCHITECTURE LANDSCAPE ARCHITECTURE PLANNING A26002383



#### **ELEVATIONS - EAST**



#### **ELEVATIONS - WEST**





A-4.3



1 LONGITUDINAL SECTION

















#### **SECTIONS**



**TRANSVERSE SECTION** 1

#### DOMO ARCHITECTURE + DESIGN ARCHITECTURE LANDSCAPE ARCHITECTURE PLANNING A26002383

A-5.1

#### DOMO ARCHITECTURE + DESIGN ARCHITECTURE LANDSCAPE ARCHITECTURE PLANNING A26002383

# 1 TRANSVERSE SECTION





# 1 FRONT YARD SECTION

A-6.0



1 REAR YARD SECTION



#### **SIDE YARD SECTIONS**



#### SIDE YARD SECTIONS



DOMO ARCHITECTURE + DESIGN ARCHITECTURE LANDSCAPE ARCHITECTURE PLANNING A26002383

A-6.3



MAIN ENTRY VIEW





REAR VIEW