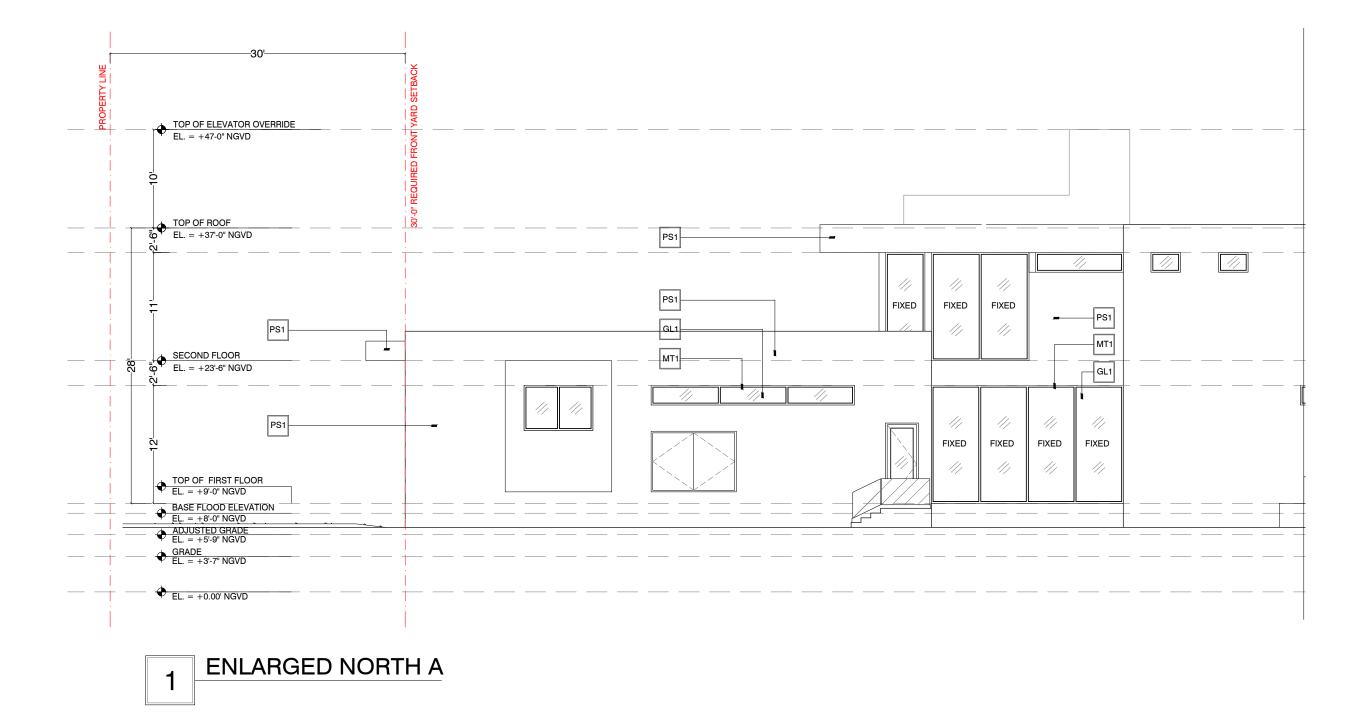

MIAMI BEACH, FLORIDA

#### DOMO ARCHITECTURE + DESIGN ARCHITECTURE LANDSCAPE ARCHITECTURE PLANNING A26002383

### **PROPOSED BUILDING - SITE PLAN**



A-1.0

#### **PROPOSED BUILDING - SITE PLAN ENLARGED A**



5718 NORTH BAY ROAD MIAMI BEACH, FLORIDA

A-1.0A



6 **NAL** Ř BAY



#### **PROPOSED BUILDING - GROUND FLOOR PLAN**



A-1.1

**PROPOSED BUILDING - GROUND FLOOR PLAN ENLARGED A** 







ARCHITECTURE LANDSCAPE ARCHITECTURE PLANNING

A26002383



### **PROPOSED BUILDING - SECOND FLOOR PLAN**



## PROPOSED BUILDING - SECOND FLOOR PLAN ENLARGED A







A-1.2B



A-1.3

### **PROPOSED BUILDING - ROOF PLAN ENLARGED A**



A26002383







### **ZONING DIAGRAM - LOT COVERAGE**





A-2.1







A-2.3



## **AXONOMETRIC VIEWS**





#### **WAIVER DIAGRAM**



#### A-2.6

















### **ELEVATIONS - NORTH ENLARGED B**





A-4.0B

#### **ELEVATIONS - SOUTH**









#### **ELEVATIONS - SOUTH ENLARGED B**



1 ENLARGED SOUTH B

DOMO ARCHITECTURE + DESIGN ARCHITECTURE LANDSCAPE ARCHITECTURE PLANNING A26002383



#### **ELEVATIONS - EAST**



#### **ELEVATIONS - WEST**





A-4.3



1 LONGITUDINAL SECTION

















#### **SECTIONS**



**TRANSVERSE SECTION** 1

#### DOMO ARCHITECTURE + DESIGN ARCHITECTURE LANDSCAPE ARCHITECTURE PLANNING A26002383

A-5.1

#### DOMO ARCHITECTURE + DESIGN ARCHITECTURE LANDSCAPE ARCHITECTURE PLANNING A26002383

# 1 TRANSVERSE SECTION





# 1 FRONT YARD SECTION

A-6.0



1 REAR YARD SECTION



#### **SIDE YARD SECTIONS**



#### SIDE YARD SECTIONS



DOMO ARCHITECTURE + DESIGN ARCHITECTURE LANDSCAPE ARCHITECTURE PLANNING A26002