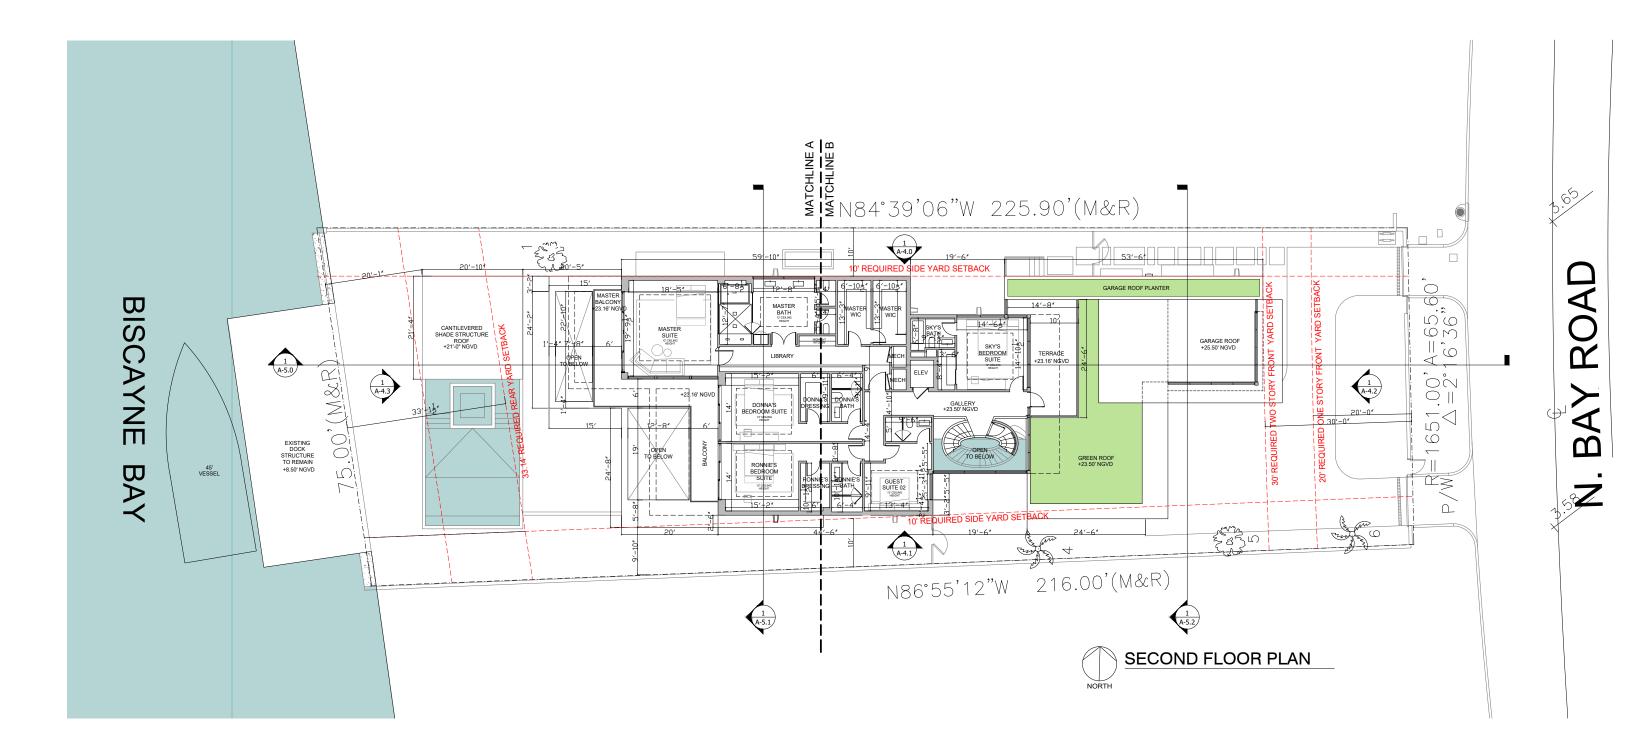

|                                            |                                                                                                                                          |             |                  |

5718 NORTH BAY ROAD MIAMI BEACH, FLORIDA

#### DOMO ARCHITECTURE + DESIGN ARCHITECTURE LANDSCAPE ARCHITECTURE PLANNING A26002383

### **PROPOSED BUILDING - SITE PLAN**



A-1.0

#### **PROPOSED BUILDING - SITE PLAN ENLARGED A**



5718 NORTH BAY ROAD MIAMI BEACH, FLORIDA

A-1.0A



6 **NAL** Ř BAY



#### **PROPOSED BUILDING - GROUND FLOOR PLAN**



A-1.1

**PROPOSED BUILDING - GROUND FLOOR PLAN ENLARGED A** 







ARCHITECTURE LANDSCAPE ARCHITECTURE PLANNING

A26002383



### **PROPOSED BUILDING - SECOND FLOOR PLAN**



## PROPOSED BUILDING - SECOND FLOOR PLAN ENLARGED A







A-1.2B



A-1.3

### **PROPOSED BUILDING - ROOF PLAN ENLARGED A**



A26002383







### **ZONING DIAGRAM - LOT COVERAGE**





A-2.1







A-2.3



## **AXONOMETRIC VIEWS**





#### **WAIVER DIAGRAM**



#### A-2.6

















### **ELEVATIONS - NORTH ENLARGED B**





A-4.0B

#### **ELEVATIONS - SOUTH**









#### **ELEVATIONS - SOUTH ENLARGED B**



1 ENLARGED SOUTH B

DOMO ARCHITECTURE + DESIGN ARCHITECTURE LANDSCAPE ARCHITECTURE PLANNING A26002383



#### **ELEVATIONS - EAST**



#### **ELEVATIONS - WEST**





A-4.3



1 LONGITUDINAL SECTION

















#### **SECTIONS**



**TRANSVERSE SECTION** 1

#### DOMO ARCHITECTURE + DESIGN ARCHITECTURE LANDSCAPE ARCHITECTURE PLANNING A26002383

A-5.1

#### DOMO ARCHI