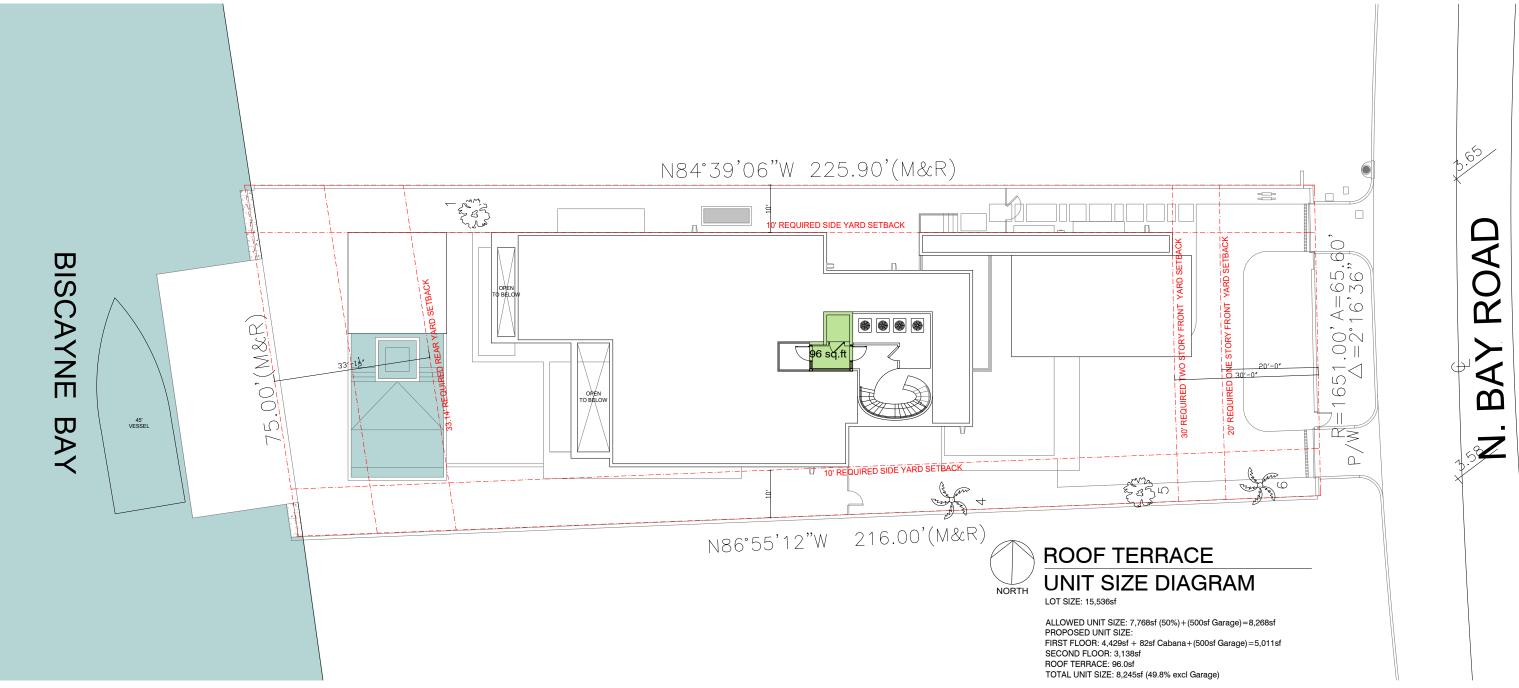

### **PROPOSED BUILDING - ROOF PLAN ENLARGED A**

A26002383

|          | SING                                                               | LE FAMILY RESIDEN                          | TAL - ZONING D                                                                                                                           | ATA SHEET   | 1                |
|----------|--------------------------------------------------------------------|--------------------------------------------|------------------------------------------------------------------------------------------------------------------------------------------|-------------|------------------|
| TEM<br># | Zoning Information                                                 |                                            |                                                                                                                                          |             |                  |
| #        | Address:                                                           | 5718 NORTH BAY ROAD, MIAMI BEACH, FL 33140 |                                                                                                                                          |             |                  |
|          | Folio number(s):                                                   |                                            | 2-3215-003-0310                                                                                                                          |             |                  |
|          | Board and file numbers :                                           |                                            |                                                                                                                                          |             |                  |
|          | Year built:                                                        |                                            | Zoning District: RS-3                                                                                                                    |             |                  |
| ,        | Based Flood Elevation:                                             | +8'-0" NGVD                                | Grade value in NGVD:                                                                                                                     |             | +3.62' NGVD      |
|          | Adjusted grade (Flood+Grade/2):                                    | +5'-9" NGVD                                | Free board:                                                                                                                              |             | +5.00'           |
|          | Lot Area:                                                          | 15,536 SQ.FT                               |                                                                                                                                          |             |                  |
|          | Lot width:                                                         | 60'-9 1/2"                                 | Lot Depth:                                                                                                                               |             | 220'-11 1/2"     |
|          | Max Lot Coverage SF and %:                                         | 4,660.8 SF (30%)                           | Proposed Lot Coverage SF and %:                                                                                                          |             | 4,600 SF (29.6%) |
| 0        | Existing Lot Coverage SF and %:                                    | ,,,,,,,,,,,,,,,,,,,,,,,,,,,,,,,,,,,,,,,    | Lot coverage deducted (garage-storage) SF:                                                                                               |             | 500 SF (NOT INCL |
| 1        | Front Yard Open Space SF and %:                                    |                                            | Rear Yard Open Space SF and %:                                                                                                           |             | 1764 SF (71.62%) |
| 2        | Max Unit Size SF and %:                                            | 7,768 SQ.FT (50%)                          | Proposed Unit Size SF and %:                                                                                                             |             | 8,245 SF (49.8%) |
| 3        | Existing First Floor Unit Size:                                    | TBD                                        | Proposed First Floor Unit Size:                                                                                                          |             | 5,011 SF         |
| 4        | Existing Second Floor Unit Size                                    |                                            | Proposed Second Floor volumetric Unit Size SF<br>and % (Note: to exceed 70% of the first floor of<br>the main home require DRB Approval) |             | 3,138 SF (65.0%) |
| 5<br>    |                                                                    | TBD                                        | Proposed Second Floor Unit Size SF and % :                                                                                               |             | 3,138 SF         |
| 6        |                                                                    |                                            | Proposed Roof Deck Area SF and % (Note:<br>Maximum is 25% of the enclosed floor area<br>immediately below):                              |             | 167.0 SF (5.12%) |
| <u></u>  |                                                                    | Required                                   | Existing                                                                                                                                 | Proposed    | Deficiencies     |
| 7        | Height:                                                            | 24'-0"                                     |                                                                                                                                          | 28'-0"      | N/A              |
| 8        | Setbacks:                                                          |                                            |                                                                                                                                          | 10'-0"      |                  |
| 9        | Front First level:                                                 | 20'-0"                                     |                                                                                                                                          | 20'-0"      | N/A              |
| )<br>    | Front Second level:                                                | 30'-0"                                     |                                                                                                                                          | 30'-0"      | N/A              |
| 1        | Side 1:                                                            | 10'-0"                                     |                                                                                                                                          | 10'-0"      | ĮN/A             |
| 2        | Side 2 or (facing street):                                         | 10'-0"                                     |                                                                                                                                          | 10'-0"      |                  |
| 3        | Rear:                                                              | 33'-1 5/8"                                 |                                                                                                                                          | 41'-10 5/8" | N/A              |
|          | Accessory Structure Side 1:                                        | 7'-6"                                      |                                                                                                                                          | 10'-0"      | N/A              |
| 4        | Accessory Structure Side 2 or (facing street) :                    | N/A                                        |                                                                                                                                          | N/A         | N/A              |
| 5        | Accessory Structure Rear:                                          | 16'-6 7/8"                                 |                                                                                                                                          | 20'-1"      | N/A              |
| 6        | Sum of Side yard :                                                 | 20'-0"                                     |                                                                                                                                          | 20'-0"      |                  |
| 7        | Located within a Local Historic District?                          |                                            | по                                                                                                                                       |             |                  |
| 8        | Designated as an individual Historic Single Family Residence Site? |                                            | no                                                                                                                                       |             |                  |
| 9        | Determined to be Architecturally Significant?                      |                                            | no                                                                                                                                       |             |                  |
| lotes    | :                                                                  |                                            |                                                                                                                                          |             |                  |
| not      | applicable write N/A                                               |                                            |                                                                                                                                          |             |                  |
| ll oth   | ner data information should be presente                            | d like the above format                    |                                                                                                                                          |             |                  |
|          |                                                                    |                                            |                                                                                                                                          |             |                  |
|          |                                                                    |                                            |                                                                                                                                          |             |                  |