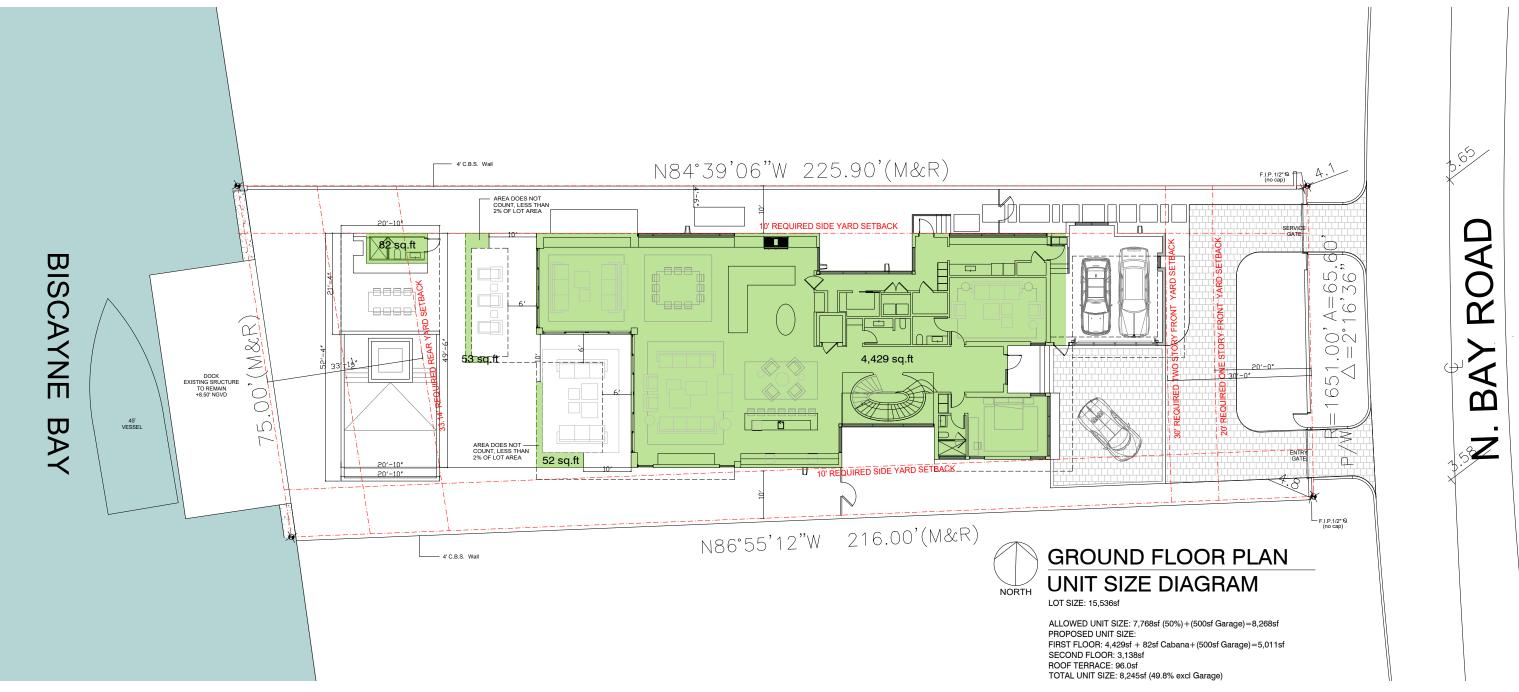

#### **PROPOSED BUILDING - GROUND FLOOR PLAN**

A-1.1

**PROPOSED BUILDING - GROUND FLOOR PLAN ENLARGED A** 

ARCHITECTURE LANDSCAPE ARCHITECTURE PLANNING

A26002383

|          | SING                                                               | LE FAMILY RESIDEN                          | TAL - ZONING D                                                                                                                           | ATA SHEET   | 1                |
|----------|--------------------------------------------------------------------|--------------------------------------------|------------------------------------------------------------------------------------------------------------------------------------------|-------------|------------------|
| TEM<br># | Zoning Information                                                 |                                            |                                                                                                                                          |             |                  |
| #        | Address:                                                           | 5718 NORTH BAY ROAD, MIAMI BEACH, FL 33140 |                                                                                                                                          |             |                  |
|          | Folio number(s):                                                   |                                            | 2-3215-003-0310                                                                                                                          |             |                  |
|          | Board and file numbers :                                           |                                            |                                                                                                                                          |             |                  |
|          | Year built:                                                        |                                            | Zoning District: RS-3                                                                                                                    |             |                  |
| ,        | Based Flood Elevation:                                             | +8'-0" NGVD                                | Grade value in NGVD:                                                                                                                     |             | +3.62' NGVD      |
|          | Adjusted grade (Flood+Grade/2):                                    | +5'-9" NGVD                                | Free board:                                                                                                                              |             | +5.00'           |
|          | Lot Area:                                                          | 15,536 SQ.FT                               |                                                                                                                                          |             |                  |
|          | Lot width:                                                         | 60'-9 1/2"                                 | Lot Depth:                                                                                                                               |             | 220'-11 1/2"     |
|          | Max Lot Coverage SF and %:                                         | 4,660.8 SF (30%)                           | Proposed Lot Coverage SF and %:                                                                                                          |             | 4,600 SF (29.6%) |
| 0        | Existing Lot Coverage SF and %:                                    | ,,,,,,,,,,,,,,,,,,,,,,,,,,,,,,,,,,,,,,,    | Lot coverage deducted (garage-storage) SF:                                                                                               |             | 500 SF (NOT INCL |
| 1        | Front Yard Open Space SF and %:                                    |                                            | Rear Yard Open Space SF and %:                                                                                                           |             | 1764 SF (71.62%) |
| 2        | Max Unit Size SF and %:                                            | 7,768 SQ.FT (50%)                          | Proposed Unit Size SF and %:                                                                                                             |             | 8,245 SF (49.8%) |
| 3        | Existing First Floor Unit Size:                                    | TBD                                        | Proposed First Floor Unit Size:                                                                                                          |             | 5,011 SF         |
| 4        | Existing Second Floor Unit Size                                    |                                            | Proposed Second Floor volumetric Unit Size SF<br>and % (Note: to exceed 70% of the first floor of<br>the main home require DRB Approval) |             | 3,138 SF (65.0%) |
| 5<br>    |                                                                    | TBD                                        | Proposed Second Floor Unit Size SF and % :                                                                                               |             | 3,138 SF         |
| 6        |                                                                    |                                            | Proposed Roof Deck Area SF and % (Note:<br>Maximum is 25% of the enclosed floor area<br>immediately below):                              |             | 167.0 SF (5.12%) |
| <u></u>  |                                                                    | Required                                   | Existing                                                                                                                                 | Proposed    | Deficiencies     |
| 7        | Height:                                                            | 24'-0"                                     |                                                                                                                                          | 28'-0"      | N/A              |
| 8        | Setbacks:                                                          |                                            |                                                                                                                                          | 10'-0"      |                  |
| 9        | Front First level:                                                 | 20'-0"                                     |                                                                                                                                          | 20'-0"      | N/A              |
| )<br>    | Front Second level:                                                | 30'-0"                                     |                                                                                                                                          | 30'-0"      | N/A              |
| 1        | Side 1:                                                            | 10'-0"                                     |                                                                                                                                          | 10'-0"      | ĮN/A             |
| 2        | Side 2 or (facing street):                                         | 10'-0"                                     |                                                                                                                                          | 10'-0"      |                  |
| 3        | Rear:                                                              | 33'-1 5/8"                                 |                                                                                                                                          | 41'-10 5/8" | N/A              |
|          | Accessory Structure Side 1:                                        | 7'-6"                                      |                                                                                                                                          | 10'-0"      | N/A              |
| 4        | Accessory Structure Side 2 or (facing street) :                    | N/A                                        |                                                                                                                                          | N/A         | N/A              |
| 5        | Accessory Structure Rear:                                          | 16'-6 7/8"                                 |                                                                                                                                          | 20'-1"      | N/A              |
| 6        | Sum of Side yard :                                                 | 20'-0"                                     |                                                                                                                                          | 20'-0"      |                  |
| 7        | Located within a Local Historic District?                          |                                            | по                                                                                                                                       |             |                  |
| 8        | Designated as an individual Historic Single Family Residence Site? |                                            | no                                                                                                                                       |             |                  |
| 9        | Determined to be Architecturally Significant?                      |                                            | no                                                                                                                                       |             |                  |
| lotes    | :                                                                  |                                            |                                                                                                                                          |             |                  |
| not      | applicable write N/A                                               |                                            |                                                                                                                                          |             |                  |
| ll oth   | ner data information should be presente                            | d like the above format                    |                                                                                                                                          |             |                  |
|          |                                                                    |                                            |                                                                                                                                          |             |                  |
|          |                                                                    |                                            |                                                                                                                                          |             |                  |