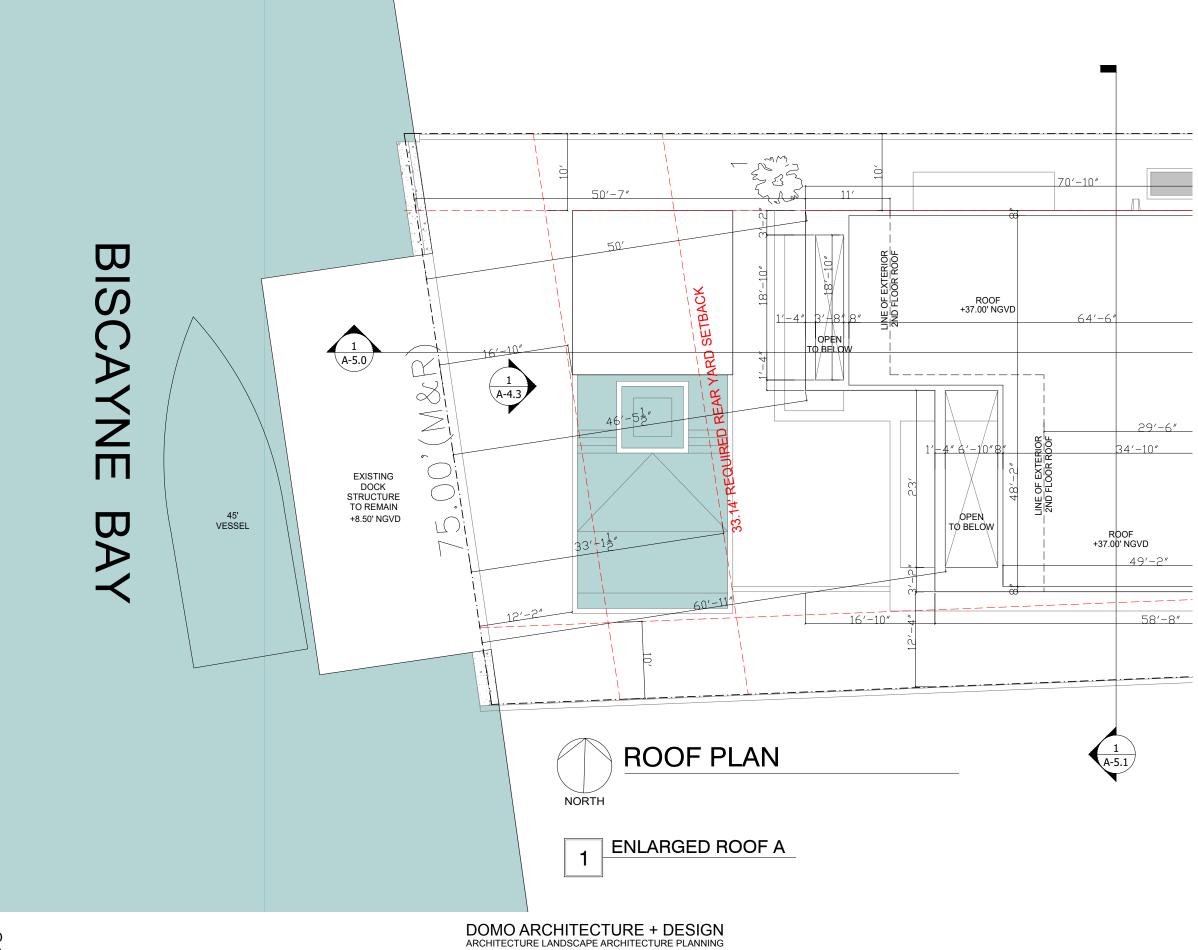

|             |                  |

5718 NORTH BAY ROAD MIAMI BEACH, FLORIDA

#### DOMO ARCHITECTURE + DESIGN ARCHITECTURE LANDSCAPE ARCHITECTURE PLANNING A26002383

### **PROPOSED BUILDING - SITE PLAN**



A-1.0

#### **PROPOSED BUILDING - SITE PLAN ENLARGED A**



5718 NORTH BAY ROAD MIAMI BEACH, FLORIDA

A-1.0A



6 **NAL** Ř BAY



#### **PROPOSED BUILDING - GROUND FLOOR PLAN**



A-1.1

**PROPOSED BUILDING - GROUND FLOOR PLAN ENLARGED A** 







ARCHITECTURE LANDSCAPE ARCHITECTURE PLANNING

A26002383



### **PROPOSED BUILDING - SECOND FLOOR PLAN**



## PROPOSED BUILDING - SECOND FLOOR PLAN ENLARGED A







A-1.2B



A-1.3

### **PROPOSED BUILDING - ROOF PLAN ENLARGED A**



A26002383







### **ZONING DIAGRAM - LOT COVERAGE**





A-2.1







A-2.3



## **AXONOMETRIC VIEWS**





#### **WAIVER DIAGRAM**



#### A-2.6

















### **ELEVATIONS - NORTH ENLARGED B**





A-4.0B

#### **ELEVATIONS - SOUTH**









#### **ELEVATIONS - SOUTH ENLARGED B**



1 ENLARGED SOUTH B

DOMO ARCHITECTURE + DESIGN ARCHITECTURE LANDSCAPE ARCHITECTURE PLANNING A26002383



#### **ELEVATIONS - EAST**



#### **ELEVATIONS - WEST**





A-4.3



1 LONGITUDINAL SECTION

















#### **SECTIONS**



**TRANSVERSE SECTION** 1

#### DOMO ARCHITECTURE + DESIGN ARCHITECTURE LANDSCAPE ARCHITECTURE PLANNING A26002383

A-5.1

#### DOMO ARCHITECTURE + DESIGN ARCHITECTURE LANDSCAPE ARCHITECTURE PLANNING A26002383

# 1 TRANSVERSE SECTION





# 1 FRONT YARD SECTION

A-6