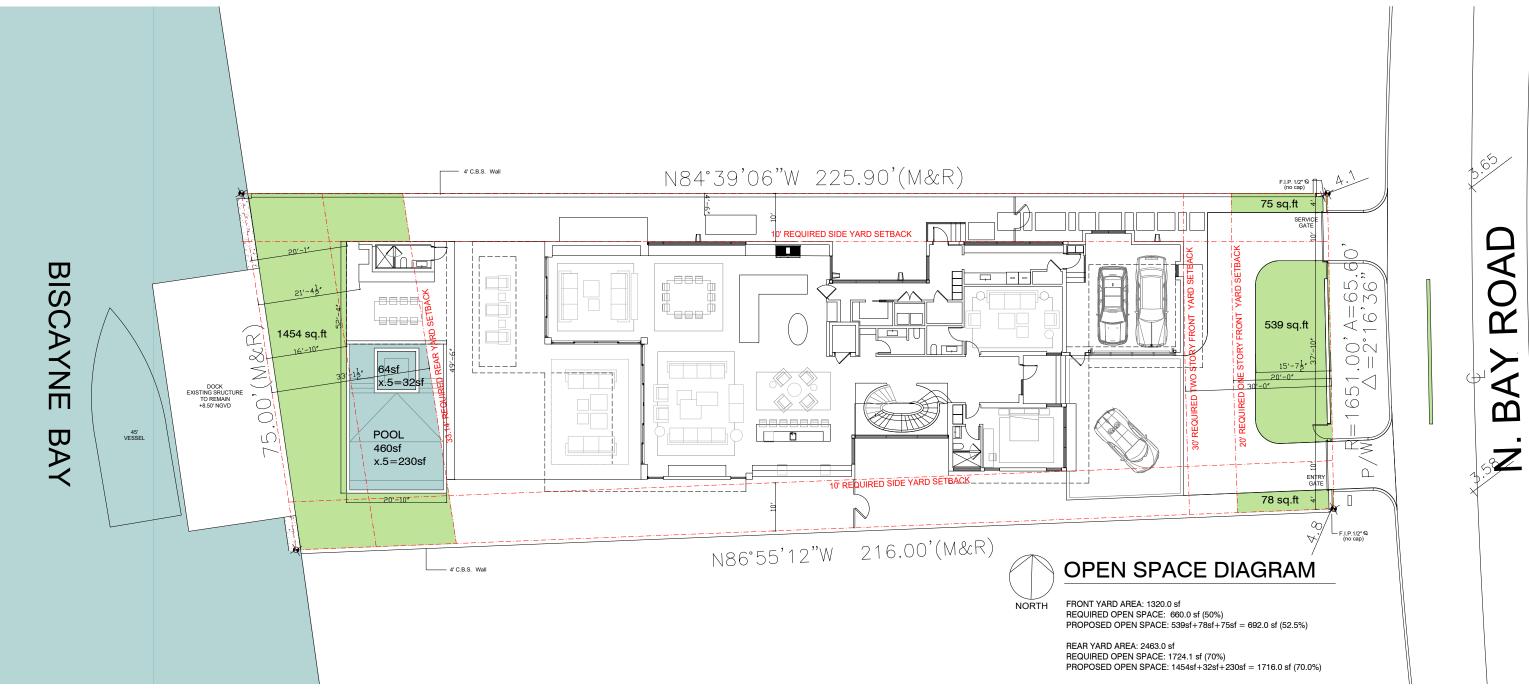

|             |                  |

5718 NORTH BAY ROAD MIAMI BEACH, FLORIDA

#### DOMO ARCHITECTURE + DESIGN ARCHITECTURE LANDSCAPE ARCHITECTURE PLANNING A26002383

### **PROPOSED BUILDING - SITE PLAN**



A-1.0

#### **PROPOSED BUILDING - SITE PLAN ENLARGED A**



5718 NORTH BAY ROAD MIAMI BEACH, FLORIDA

A-1.0A



6 **NAL** Ř BAY



#### **PROPOSED BUILDING - GROUND FLOOR PLAN**



A-1.1

**PROPOSED BUILDING - GROUND FLOOR PLAN ENLARGED A** 







ARCHITECTURE LANDSCAPE ARCHITECTURE PLANNING

A26002383



### **PROPOSED BUILDING - SECOND FLOOR PLAN**



## PROPOSED BUILDING - SECOND FLOOR PLAN ENLARGED A







A-1.2B



A-1.3

### **PROPOSED BUILDING - ROOF PLAN ENLARGED A**



A26002383







### **ZONING DIAGRAM - LOT COVERAGE**





A-2.1







A-2.3



## **AXONOMETRIC VIEWS**





#### **WAIVER DIAGRAM**



#### A-2.6

















### **ELEVATIONS - NORTH ENLARGED B**





A-4.0B

#### **ELEVATIONS - SOUTH**









#### **ELEVATIONS - SOUTH ENLARGED B**



1 ENLARGED SOUTH B

DOMO ARCHITECTURE + DESIGN ARCHITECTURE LANDSCAPE ARCHITECTURE PLANNING A26002383



#### **ELEVATIONS - EAST**



#### **ELEVATIONS - WEST**





A-4.3



1 LONGITUDINAL SECTION

















#### **SECTIONS**



**TRANSVERSE SECTION** 1

#### DOMO ARCHITECTURE + DESIGN ARCHITECTURE LANDSCAPE ARCHITECTURE PLANNING A26002383

A-5.1

#### DOMO ARCHITECTURE + DESIGN ARCHITECTURE LANDSCAPE ARCHITECTURE PLANNING A26002383

# 1 TRANSVERSE SECTION





# 1 FRONT YARD SECTION

A-6.0



1 REAR YARD SECTION



#### **SIDE YARD SECTIONS**



#### SIDE YARD SECTION