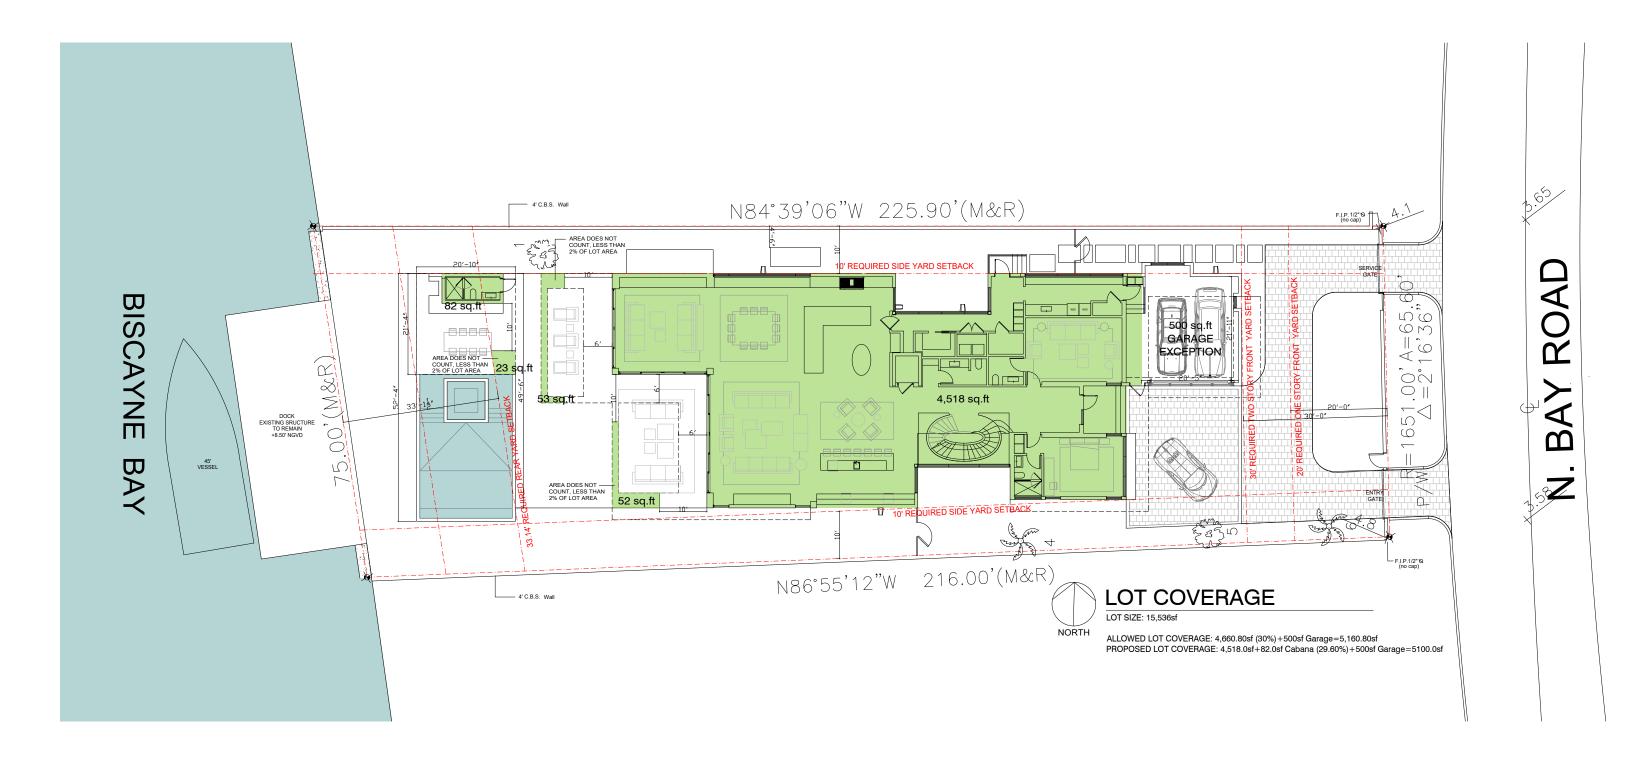

### **ZONING DIAGRAM - LOT COVERAGE**

A-2.1

A-2.3

|          | SING                                                               | LE FAMILY RESIDEN                          | TAL - ZONING D                                                                                                                           | ATA SHEET   | 1                |
|----------|--------------------------------------------------------------------|--------------------------------------------|------------------------------------------------------------------------------------------------------------------------------------------|-------------|------------------|
| TEM<br># | Zoning Information                                                 |                                            |                                                                                                                                          |             |                  |
| #        | Address:                                                           | 5718 NORTH BAY ROAD, MIAMI BEACH, FL 33140 |                                                                                                                                          |             |                  |
|          | Folio number(s):                                                   |                                            | 2-3215-003-0310                                                                                                                          |             |                  |
|          | Board and file numbers :                                           |                                            |                                                                                                                                          |             |                  |
|          | Year built:                                                        |                                            | Zoning District: RS-3                                                                                                                    |             |                  |
| ,        | Based Flood Elevation:                                             | +8'-0" NGVD                                | Grade value in NGVD:                                                                                                                     |             | +3.62' NGVD      |
|          | Adjusted grade (Flood+Grade/2):                                    | +5'-9" NGVD                                | Free board:                                                                                                                              |             | +5.00'           |
|          | Lot Area:                                                          | 15,536 SQ.FT                               |                                                                                                                                          |             |                  |
|          | Lot width:                                                         | 60'-9 1/2"                                 | Lot Depth:                                                                                                                               |             | 220'-11 1/2"     |
|          | Max Lot Coverage SF and %:                                         | 4,660.8 SF (30%)                           | Proposed Lot Coverage SF and %:                                                                                                          |             | 4,600 SF (29.6%) |
| 0        | Existing Lot Coverage SF and %:                                    | ,,,,,,,,,,,,,,,,,,,,,,,,,,,,,,,,,,,,,,,    | Lot coverage deducted (garage-storage) SF:                                                                                               |             | 500 SF (NOT INCL |
| 1        | Front Yard Open Space SF and %:                                    |                                            | Rear Yard Open Space SF and %:                                                                                                           |             | 1764 SF (71.62%) |
| 2        | Max Unit Size SF and %:                                            | 7,768 SQ.FT (50%)                          | Proposed Unit Size SF and %:                                                                                                             |             | 8,245 SF (49.8%) |
| 3        | Existing First Floor Unit Size:                                    | TBD                                        | Proposed First Floor Unit Size:                                                                                                          |             | 5,011 SF         |
| 4        | Existing Second Floor Unit Size                                    |                                            | Proposed Second Floor volumetric Unit Size SF<br>and % (Note: to exceed 70% of the first floor of<br>the main home require DRB Approval) |             | 3,138 SF (65.0%) |
| 5<br>    |                                                                    | TBD                                        | Proposed Second Floor Unit Size SF and % :                                                                                               |             | 3,138 SF         |
| 6        |                                                                    |                                            | Proposed Roof Deck Area SF and % (Note:<br>Maximum is 25% of the enclosed floor area<br>immediately below):                              |             | 167.0 SF (5.12%) |
| <u></u>  |                                                                    | Required                                   | Existing                                                                                                                                 | Proposed    | Deficiencies     |
| 7        | Height:                                                            | 24'-0"                                     |                                                                                                                                          | 28'-0"      | N/A              |
| 8        | Setbacks:                                                          |                                            |                                                                                                                                          | 10'-0"      |                  |
| 9        | Front First level:                                                 | 20'-0"                                     |                                                                                                                                          | 20'-0"      | N/A              |
| )<br>    | Front Second level:                                                | 30'-0"                                     |                                                                                                                                          | 30'-0"      | N/A              |
| 1        | Side 1:                                                            | 10'-0"                                     |                                                                                                                                          | 10'-0"      | ĮN/A             |
| 2        | Side 2 or (facing street):                                         | 10'-0"                                     |                                                                                                                                          | 10'-0"      |                  |
| 3        | Rear:                                                              | 33'-1 5/8"                                 |                                                                                                                                          | 41'-10 5/8" | N/A              |
|          | Accessory Structure Side 1:                                        | 7'-6"                                      |                                                                                                                                          | 10'-0"      | N/A              |
| 4        | Accessory Structure Side 2 or (facing street) :                    | N/A                                        |                                                                                                                                          | N/A         | N/A              |
| 5        | Accessory Structure Rear:                                          | 16'-6 7/8"                                 |                                                                                                                                          | 20'-1"      | N/A              |
| 6        | Sum of Side yard :                                                 | 20'-0"                                     |                                                                                                                                          | 20'-0"      |                  |
| 7        | Located within a Local Historic District?                          |                                            | по                                                                                                                                       |             |                  |
| 8        | Designated as an individual Historic Single Family Residence Site? |                                            | no                                                                                                                                       |             |                  |
| 9        | Determined to be Architecturally Significant?                      |                                            | no                                                                                                                                       |             |                  |
| lotes    | :                                                                  |                                            |                                                                                                                                          |             |                  |
| not      | applicable write N/A                                               |                                            |                                                                                                                                          |             |                  |
| ll oth   | ner data information should be presente                            | d like the above format                    |                                                                                                                                          |             |                  |
|          |                                                                    |                                            |                                                                                                                                          |             |                  |
|          |                                                                    |                                            |                                                                                                                                          |             |                  |