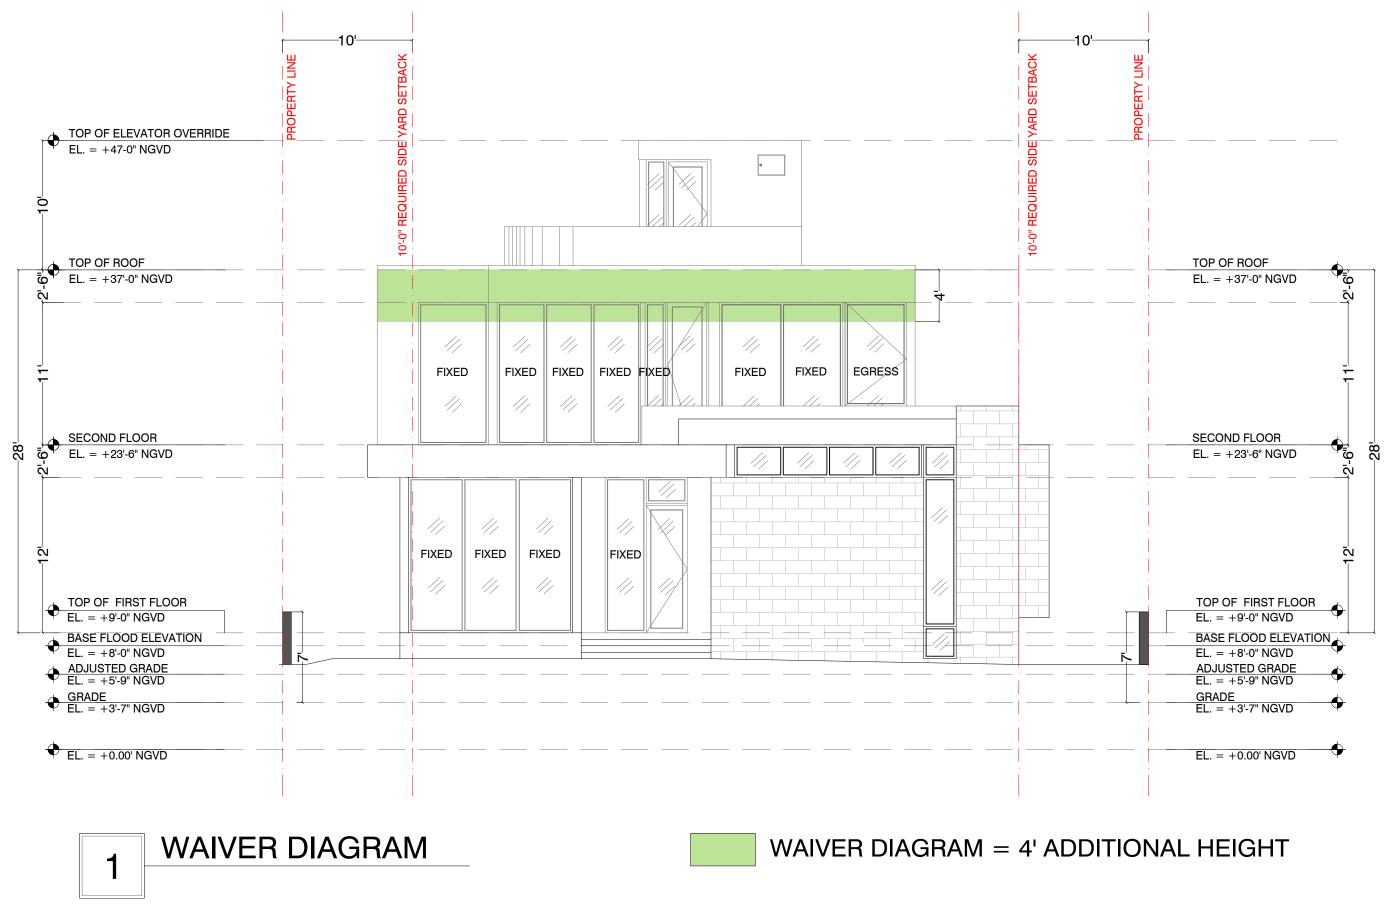

|

5718 NORTH BAY ROAD MIAMI BEACH, FLORIDA

#### DOMO ARCHITECTURE + DESIGN ARCHITECTURE LANDSCAPE ARCHITECTURE PLANNING A26002383

### **PROPOSED BUILDING - SITE PLAN**



A-1.0

#### **PROPOSED BUILDING - SITE PLAN ENLARGED A**



5718 NORTH BAY ROAD MIAMI BEACH, FLORIDA

A-1.0A



6 **NAL** Ř BAY



#### **PROPOSED BUILDING - GROUND FLOOR PLAN**



A-1.1

**PROPOSED BUILDING - GROUND FLOOR PLAN ENLARGED A** 







ARCHITECTURE LANDSCAPE ARCHITECTURE PLANNING

A26002383



### **PROPOSED BUILDING - SECOND FLOOR PLAN**



## PROPOSED BUILDING - SECOND FLOOR PLAN ENLARGED A







A-1.2B



A-1.3

### **PROPOSED BUILDING - ROOF PLAN ENLARGED A**



A26002383







### **ZONING DIAGRAM - LOT COVERAGE**





A-2.1







A-2.3



## **AXONOMETRIC VIEWS**





#### **WAIVER DIAGRAM**



#### A-2.6

















### **ELEVATIONS - NORTH ENLARGED B**





A-4.0B

#### **ELEVATIONS - SOUTH**









#### **ELEVATIONS - SOUTH ENLARGED B**



1 ENLARGED SOUTH B

DOMO ARCHITECTURE + DESIGN ARCHITECTURE LANDSCAPE ARCHITECTURE PLANNING A26002383



#### **ELEVATIONS - EAST**



#### **ELEVATIONS - WEST**





A-4.3



1 LONGITUDINAL SECTION

















#### **SECTIONS**



**TRANSVERSE SECTION** 1

#### DOMO ARCHITECTURE + DESIGN ARCHITECTURE LANDSCAPE ARCHITECTURE PLANNING A26002383

A-5.1

#### DOMO ARCHITECTURE + DESIGN ARCHITECTURE LANDSCAPE ARCHITECTURE PLANNING A26002383

# 1 TRANSVERSE SECTION





# 1 FRONT YARD SECTION

A-6.0



1 REAR YARD SECTION



#### **SIDE YARD SECTIONS**



#### SIDE YARD SECTIONS



DOMO ARCHITECTURE + DESIGN ARCHITECTURE LANDSCAPE AR