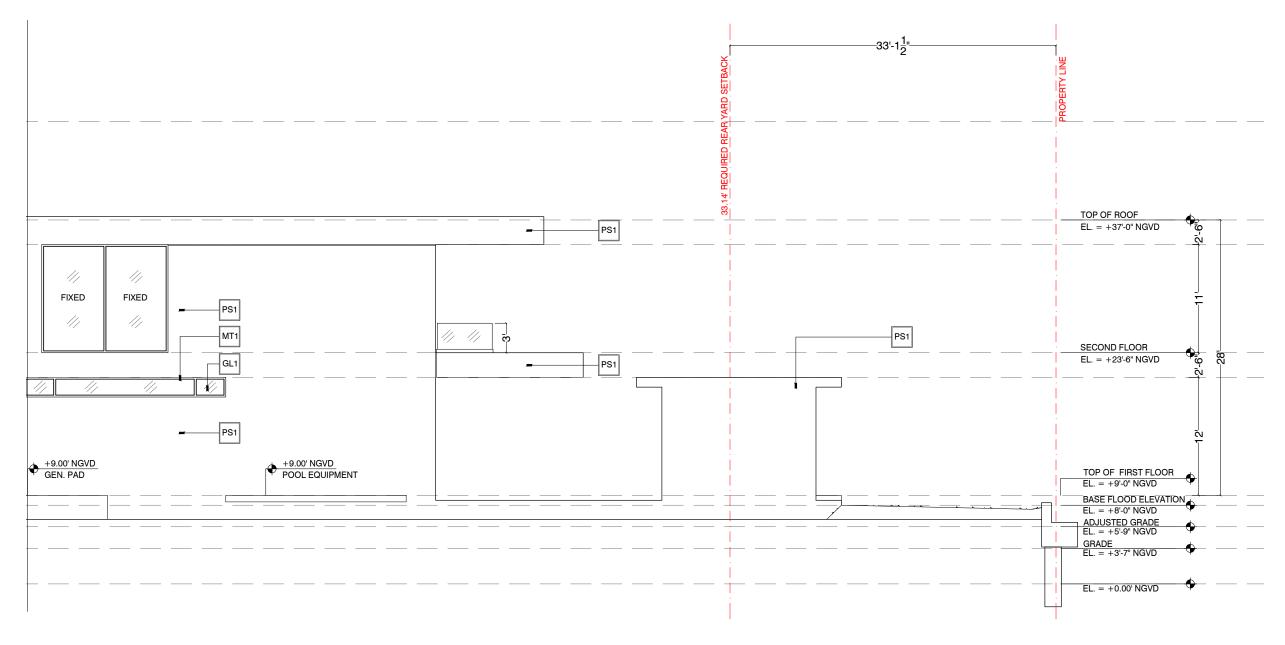

RE + DESIGN ARCHITECTURE LANDSCAPE ARCHITECTURE PLANNING A26002383

### **PROPOSED BUILDING - SITE PLAN**



A-1.0

#### **PROPOSED BUILDING - SITE PLAN ENLARGED A**



5718 NORTH BAY ROAD MIAMI BEACH, FLORIDA

A-1.0A



6 **NAL** Ř BAY



#### **PROPOSED BUILDING - GROUND FLOOR PLAN**



A-1.1

**PROPOSED BUILDING - GROUND FLOOR PLAN ENLARGED A** 







ARCHITECTURE LANDSCAPE ARCHITECTURE PLANNING

A26002383



### **PROPOSED BUILDING - SECOND FLOOR PLAN**



## PROPOSED BUILDING - SECOND FLOOR PLAN ENLARGED A







A-1.2B



A-1.3

### **PROPOSED BUILDING - ROOF PLAN ENLARGED A**



A26002383







### **ZONING DIAGRAM - LOT COVERAGE**





A-2.1







A-2.3



## **AXONOMETRIC VIEWS**





#### **WAIVER DIAGRAM**



#### A-2.6

















### **ELEVATIONS - NORTH ENLARGED B**





A-4.0B

#### **ELEVATIONS - SOUTH**









#### **ELEVATIONS - SOUTH ENLARGED B**



1 ENLARGED SOUTH B

DOMO ARCHITECTURE + DESIGN ARCHITECTURE LANDSCAPE ARCHITECTURE PLANNING A26002383



#### **ELEVATIONS - EAST**



#### **ELEVATIONS - WEST**





A-4.3



1 LONGITUDINAL SECTION

















#### **SECTIONS**



**TRANSVERSE SECTION** 1

#### DOMO ARCHITECTURE + DESIGN ARCHITECTURE LANDSCAPE ARCHITECTURE PLANNING A26002383

A-5.1

#### DOMO ARCHITECTURE + DESIGN ARCHITECTURE LANDSCAPE ARCHITECTURE PLANNING A26002383

# 1 TRANSVERSE SECTION





# 1 FRONT YARD SECTION

A-6.0



1 REAR YARD SECTION



#### **SIDE YARD SECTIONS**



#### SIDE YARD SECTIONS



DOMO ARCHITECTURE + DESIGN ARCHITECTURE LANDSCAPE ARCHITECTURE PLANNING A26002383

A-6.3



MAIN ENTRY VIEW





REAR VIE