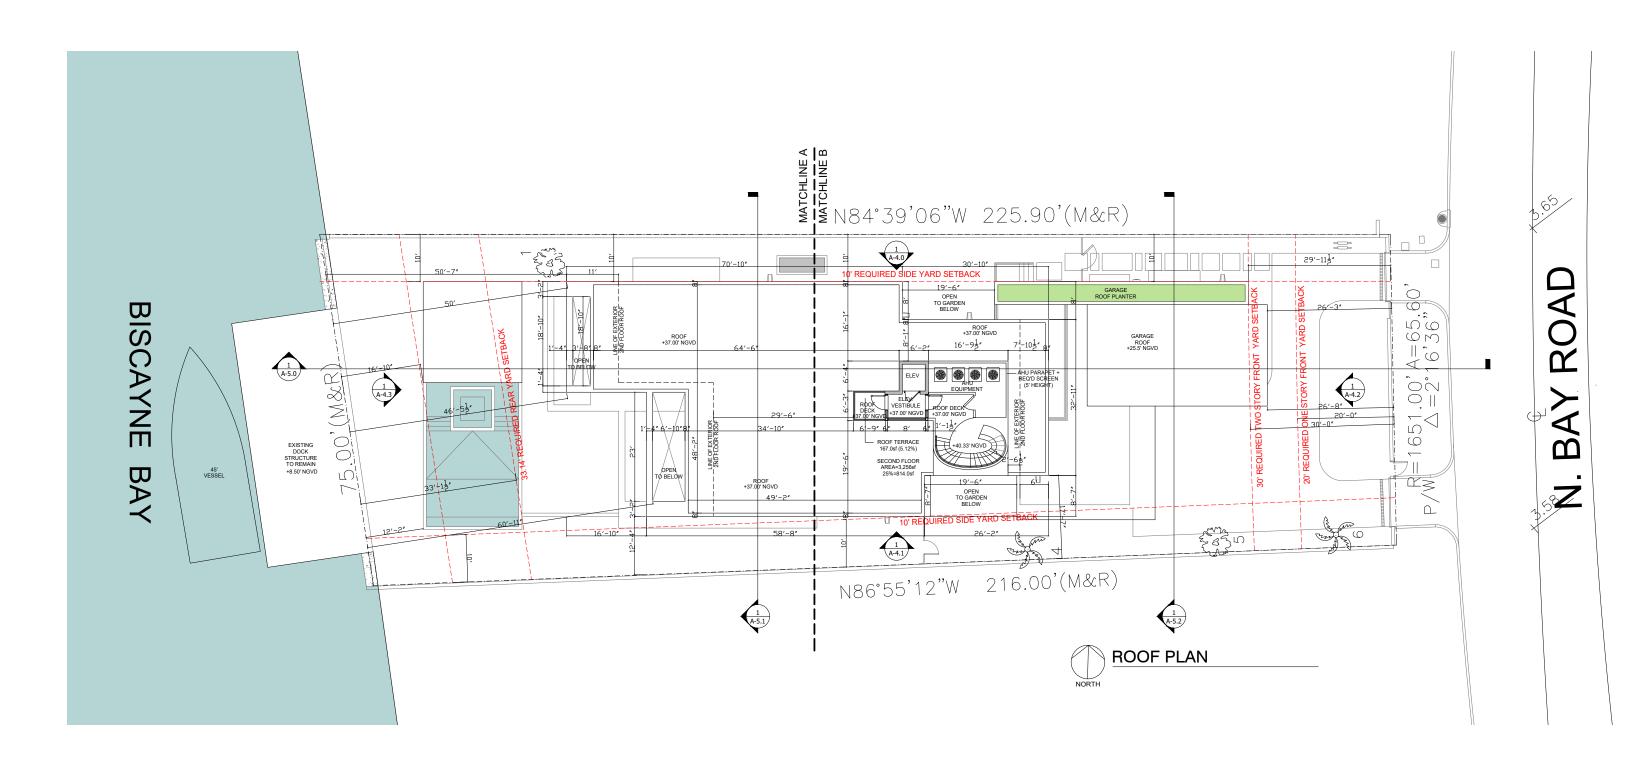

|                                                                                                                                          |             |                  |

5718 NORTH BAY ROAD MIAMI BEACH, FLORIDA

#### DOMO ARCHITECTURE + DESIGN ARCHITECTURE LANDSCAPE ARCHITECTURE PLANNING A26002383

### **PROPOSED BUILDING - SITE PLAN**



A-1.0

#### **PROPOSED BUILDING - SITE PLAN ENLARGED A**



5718 NORTH BAY ROAD MIAMI BEACH, FLORIDA

A-1.0A



6 **NAL** Ř BAY



#### **PROPOSED BUILDING - GROUND FLOOR PLAN**



A-1.1

**PROPOSED BUILDING - GROUND FLOOR PLAN ENLARGED A** 







ARCHITECTURE LANDSCAPE ARCHITECTURE PLANNING

A26002383



### **PROPOSED BUILDING - SECOND FLOOR PLAN**



## PROPOSED BUILDING - SECOND FLOOR PLAN ENLARGED A







A-1.2B



A-1.3

### **PROPOSED BUILDING - ROOF PLAN ENLARGED A**



A26002383







### **ZONING DIAGRAM - LOT COVERAGE**





A-2.1







A-2.3



## **AXONOMETRIC VIEWS**





#### **WAIVER DIAGRAM**



#### A-2.6

















### **ELEVATIONS - NORTH ENLARGED B**





A-4.0B

#### **ELEVATIONS - SOUTH**









#### **ELEVATIONS - SOUTH ENLARGED B**



1 ENLARGED SOUTH B

DOMO ARCHITECTURE + DESIGN ARCHITECTURE LANDSCAPE ARCHITECTURE PLANNING A26002383



#### **ELEVATIONS - EAST**



#### **ELEVATIONS - WEST**





A-4.3



1 LONGITUDINAL SECTION

















#### **SECTIONS**



**TRANSVERSE SECTION** 1

#### DOMO ARCHITECTURE + DESIGN ARCHITECTURE LANDSCAPE ARCHITECTURE PLANNING A26002383

A-5.1

#### DOMO ARCHITECTURE + DESIGN ARCHITECTURE LANDSCAPE ARCHITECTURE PLANNING A260023