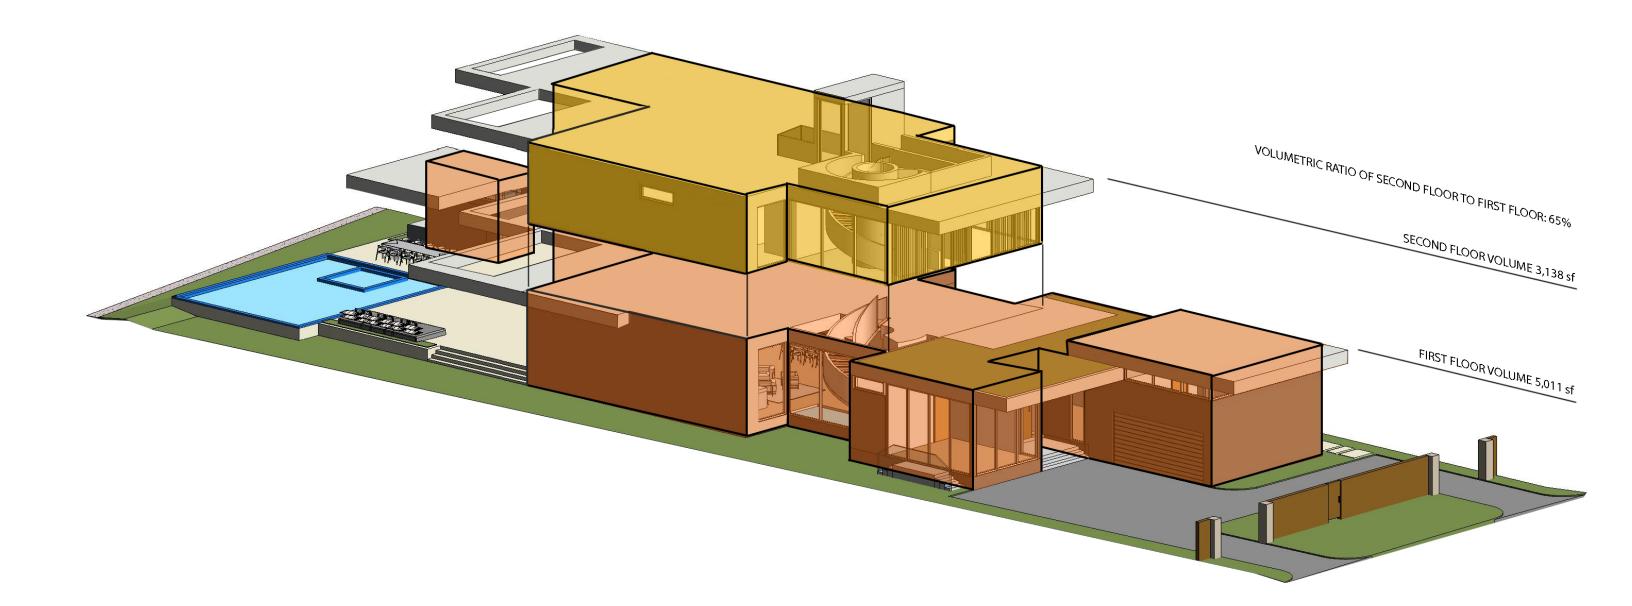

|          | SING                                                               | LE FAMILY RESIDEN                          | TAL - ZONING D                                                                                                                           | ATA SHEET   | 1                |
|----------|--------------------------------------------------------------------|--------------------------------------------|------------------------------------------------------------------------------------------------------------------------------------------|-------------|------------------|
| TEM<br># | Zoning Information                                                 |                                            |                                                                                                                                          |             |                  |
| #        | Address:                                                           | 5718 NORTH BAY ROAD, MIAMI BEACH, FL 33140 |                                                                                                                                          |             |                  |
|          | Folio number(s):                                                   |                                            | 2-3215-003-0310                                                                                                                          |             |                  |
|          | Board and file numbers :                                           |                                            |                                                                                                                                          |             |                  |
|          | Year built:                                                        |                                            | Zoning District: RS-3                                                                                                                    |             |                  |
| ,        | Based Flood Elevation:                                             | +8'-0" NGVD                                | Grade value in NGVD:                                                                                                                     |             | +3.62' NGVD      |
|          | Adjusted grade (Flood+Grade/2):                                    | +5'-9" NGVD                                | Free board:                                                                                                                              |             | +5.00'           |
|          | Lot Area:                                                          | 15,536 SQ.FT                               |                                                                                                                                          |             |                  |
|          | Lot width:                                                         | 60'-9 1/2"                                 | Lot Depth:                                                                                                                               |             | 220'-11 1/2"     |
|          | Max Lot Coverage SF and %:                                         | 4,660.8 SF (30%)                           | Proposed Lot Coverage SF and %:                                                                                                          |             | 4,600 SF (29.6%) |
| 0        | Existing Lot Coverage SF and %:                                    | ,,,,,,,,,,,,,,,,,,,,,,,,,,,,,,,,,,,,,,,    | Lot coverage deducted (garage-storage) SF:                                                                                               |             | 500 SF (NOT INCL |
| 1        | Front Yard Open Space SF and %:                                    |                                            | Rear Yard Open Space SF and %:                                                                                                           |             | 1764 SF (71.62%) |
| 2        | Max Unit Size SF and %:                                            | 7,768 SQ.FT (50%)                          | Proposed Unit Size SF and %:                                                                                                             |             | 8,245 SF (49.8%) |
| 3        | Existing First Floor Unit Size:                                    | TBD                                        | Proposed First Floor Unit Size:                                                                                                          |             | 5,011 SF         |
| 4        | Existing Second Floor Unit Size                                    |                                            | Proposed Second Floor volumetric Unit Size SF<br>and % (Note: to exceed 70% of the first floor of<br>the main home require DRB Approval) |             | 3,138 SF (65.0%) |
| 5<br>    |                                                                    | TBD                                        | Proposed Second Floor Unit Size SF and % :                                                                                               |             | 3,138 SF         |
| 6        |                                                                    |                                            | Proposed Roof Deck Area SF and % (Note:<br>Maximum is 25% of the enclosed floor area<br>immediately below):                              |             | 167.0 SF (5.12%) |
| <u></u>  |                                                                    | Required                                   | Existing                                                                                                                                 | Proposed    | Deficiencies     |
| 7        | Height:                                                            | 24'-0"                                     |                                                                                                                                          | 28'-0"      | N/A              |
| 8        | Setbacks:                                                          |                                            |                                                                                                                                          | 10'-0"      |                  |
| 9        | Front First level:                                                 | 20'-0"                                     |                                                                                                                                          | 20'-0"      | N/A              |
| )<br>    | Front Second level:                                                | 30'-0"                                     |                                                                                                                                          | 30'-0"      | N/A              |
| 1        | Side 1:                                                            | 10'-0"                                     |                                                                                                                                          | 10'-0"      | ĮN/A             |
| 2        | Side 2 or (facing street):                                         | 10'-0"                                     |                                                                                                                                          | 10'-0"      |                  |
| 3        | Rear:                                                              | 33'-1 5/8"                                 |                                                                                                                                          | 41'-10 5/8" | N/A              |
|          | Accessory Structure Side 1:                                        | 7'-6"                                      |                                                                                                                                          | 10'-0"      | N/A              |
| 4        | Accessory Structure Side 2 or (facing street) :                    | N/A                                        |                                                                                                                                          | N/A         | N/A              |
| 5        | Accessory Structure Rear:                                          | 16'-6 7/8"                                 |                                                                                                                                          | 20'-1"      | N/A              |
| 6        | Sum of Side yard :                                                 | 20'-0"                                     |                                                                                                                                          | 20'-0"      |                  |
| 7        | Located within a Local Historic District?                          |                                            | по                                                                                                                                       |             |                  |
| 8        | Designated as an individual Historic Single Family Residence Site? |                                            | no                                                                                                                                       |             |                  |
| 9        | Determined to be Architecturally Significant?                      |                                            | no                                                                                                                                       |             |                  |
| lotes    | :                                                                  |                                            |                                                                                                                                          |             |                  |
| not      | applicable write N/A                                               |                                            |                                                                                                                                          |             |                  |
| ll oth   | ner data information should be presente                            | d like the above format                    |                                                                                                                                          |             |                  |
|          |                                                                    |                                            |                                                                                                                                          |             |                  |
|          |                                                                    |                                            |                                                                                                                                          |             |                  |