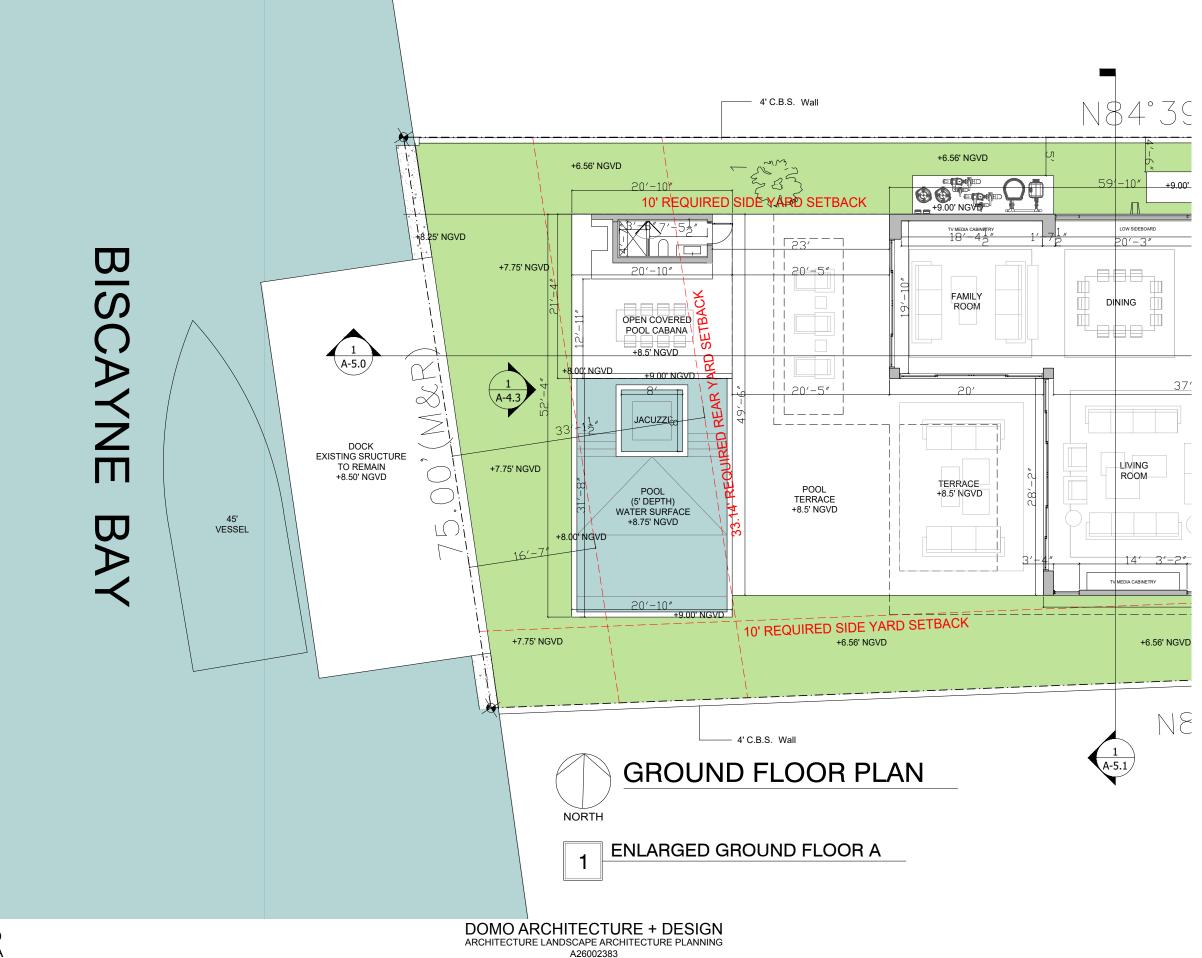

#### **PROPOSED BUILDING - SITE PLAN ENLARGED A**

5718 NORTH BAY ROAD MIAMI BEACH, FLORIDA

A-1.0A

6 **NAL** Ř BAY

#### **PROPOSED BUILDING - GROUND FLOOR PLAN**

A-1.1

**PROPOSED BUILDING - GROUND FLOOR PLAN ENLARGED A** 

ARCHITECTURE LANDSCAPE ARCHITECTURE PLANNING

A26002383