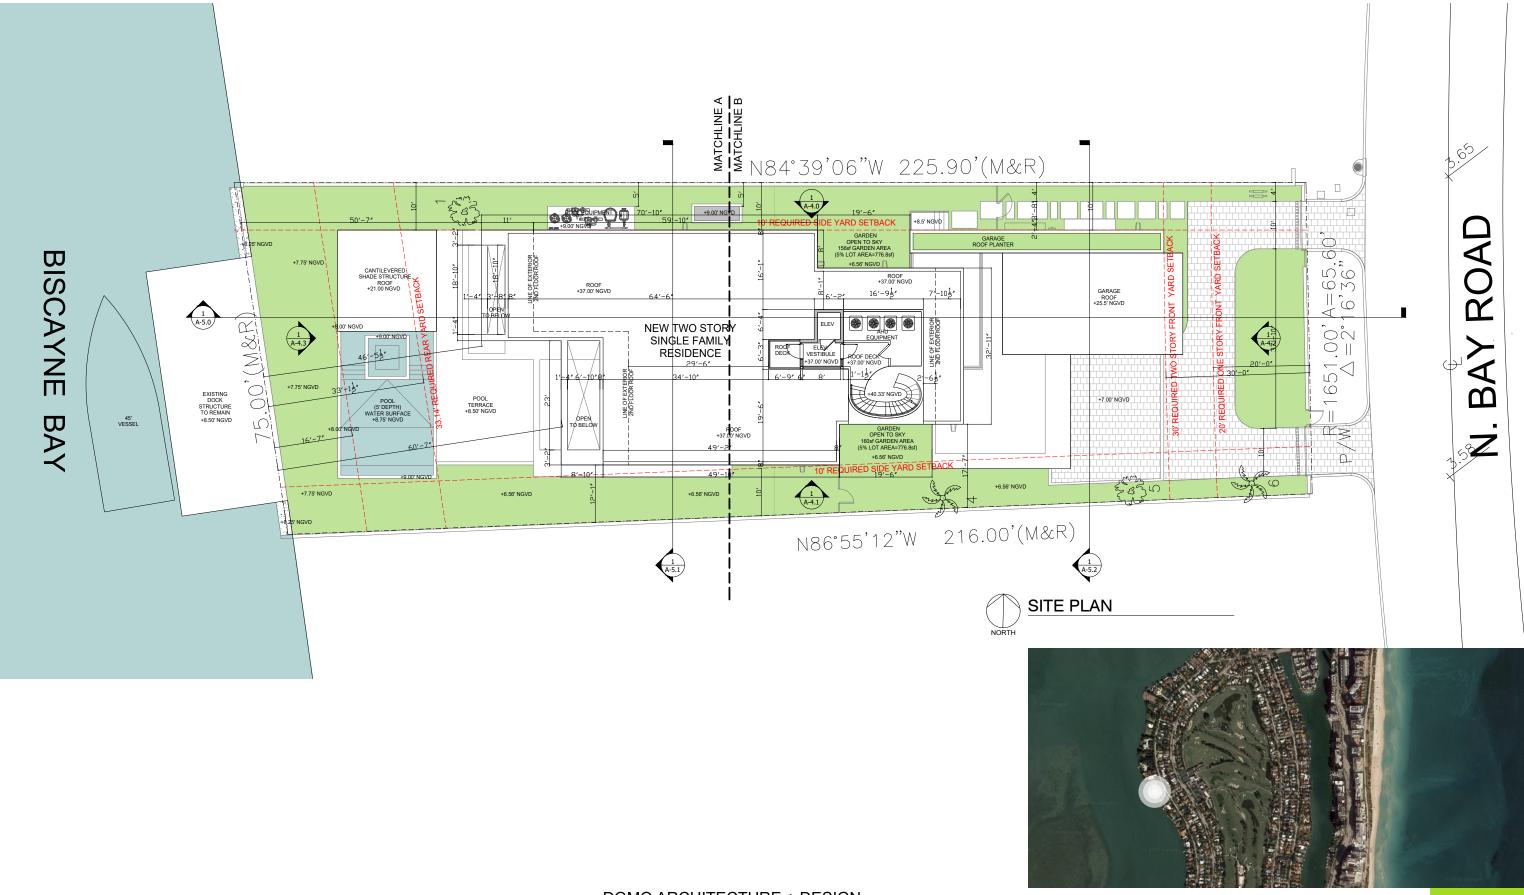

|                  |
|          |                                                                    |                                            |                                                                                                                                          |             |                  |
|          |                                                                    |                                            |                                                                                                                                          |             |                  |

5718 NORTH BAY ROAD MIAMI BEACH, FLORIDA

#### DOMO ARCHITECTURE + DESIGN ARCHITECTURE LANDSCAPE ARCHITECTURE PLANNING A26002383

### **PROPOSED BUILDING - SITE PLAN**



A-1.0

#### **PROPOSED BUILDING - SITE PLAN ENLARGED A**



5718 NORTH BAY ROAD MIAMI BEACH, FLORIDA

A-1.0A



6 **NAL** Ř BAY



#### **PROPOSED BUILDING - GROUND FLOOR PLAN**



A-1.1

**PROPOSED BUILDING - GROUND FLOOR PLAN ENLARGED A** 







ARCHITECTURE LANDSCAPE ARCHITECTURE PLANNING

A26002383



### **PROPOSED BUILDING - SECOND FLOOR PLAN**



## PROPOSED BUILDING - SECOND FLOOR PLAN ENLARGED A







A-1.2B



A-1.3

### **PROPOSED BUILDING - ROOF PLAN ENLARGED A**



A26002383







### **ZONING DIAGRAM - LOT COVERAGE**





A-2.1







A-2.3



## **AXONOMETRIC VIEWS**





#### **WAIVER DIAGRAM**



#### A-2.6

















### **ELEVATIONS - NORTH ENLARGED B**





A-4.0B

#### **ELEVATIONS - SOUTH**









#### **ELEVATIONS - SOUTH ENLARGED B**



1 ENLARGED SOUTH