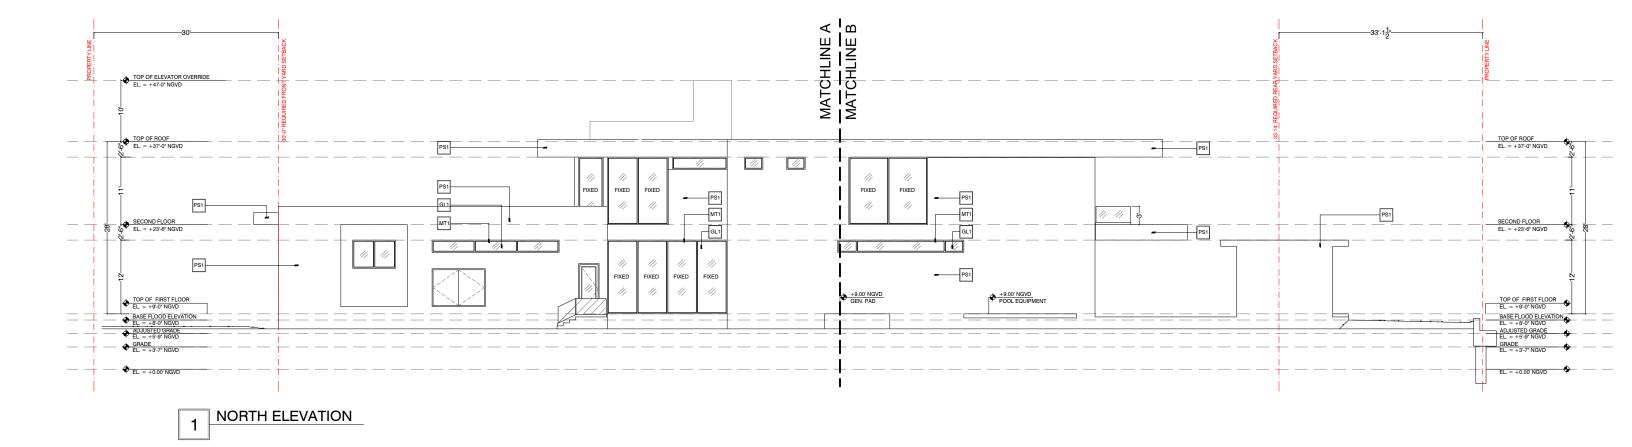

ROAD MIAMI BEACH, FLORIDA

#### DOMO ARCHITECTURE + DESIGN ARCHITECTURE LANDSCAPE ARCHITECTURE PLANNING A26002383

### **PROPOSED BUILDING - SITE PLAN**



A-1.0

#### **PROPOSED BUILDING - SITE PLAN ENLARGED A**



5718 NORTH BAY ROAD MIAMI BEACH, FLORIDA

A-1.0A



6 **NAL** Ř BAY



#### **PROPOSED BUILDING - GROUND FLOOR PLAN**



A-1.1

**PROPOSED BUILDING - GROUND FLOOR PLAN ENLARGED A** 







ARCHITECTURE LANDSCAPE ARCHITECTURE PLANNING

A26002383



### **PROPOSED BUILDING - SECOND FLOOR PLAN**



## PROPOSED BUILDING - SECOND FLOOR PLAN ENLARGED A







A-1.2B



A-1.3

### **PROPOSED BUILDING - ROOF PLAN ENLARGED A**



A26002383







### **ZONING DIAGRAM - LOT COVERAGE**





A-2.1







A-2.3



## **AXONOMETRIC VIEWS**





#### **WAIVER DIAGRAM**



#### A-2.6

















### **ELEVATIONS - NORTH ENLARGED B**





A-4.0B

#### **ELEVATIONS - SOUTH**









#### **ELEVATIONS - SOUTH ENLARGED B**



1 ENLARGED SOUTH B

DOMO ARCHITECTURE + DESIGN ARCHITECTURE LANDSCAPE ARCHITECTURE PLANNING A26002383



#### **ELEVATIONS - EAST**



#### **ELEVATIONS - WEST**





A-4.3



1 LONGITUDINAL SECTION

















#### **SECTIONS**



**TRANSVERSE SECTION** 1

#### DOMO ARCHITECTURE + DESIGN ARCHITECTURE LANDSCAPE ARCHITECTURE PLANNING A26002383

A-5.1

#### DOMO ARCHITECTURE + DESIGN ARCHITECTURE LANDSCAPE ARCHITECTURE PLANNING A26002383

# 1 TRANSVERSE SECTION





# 1 FRONT YARD SECTION

A-6.0



1 REAR YARD SECTION



#### **SIDE YARD SECTIONS**



#### SIDE YARD SECTIONS



DOMO ARCHITECTURE + DESIGN ARCHITECTURE LANDSCAPE ARCHITECTURE PLANNING A2