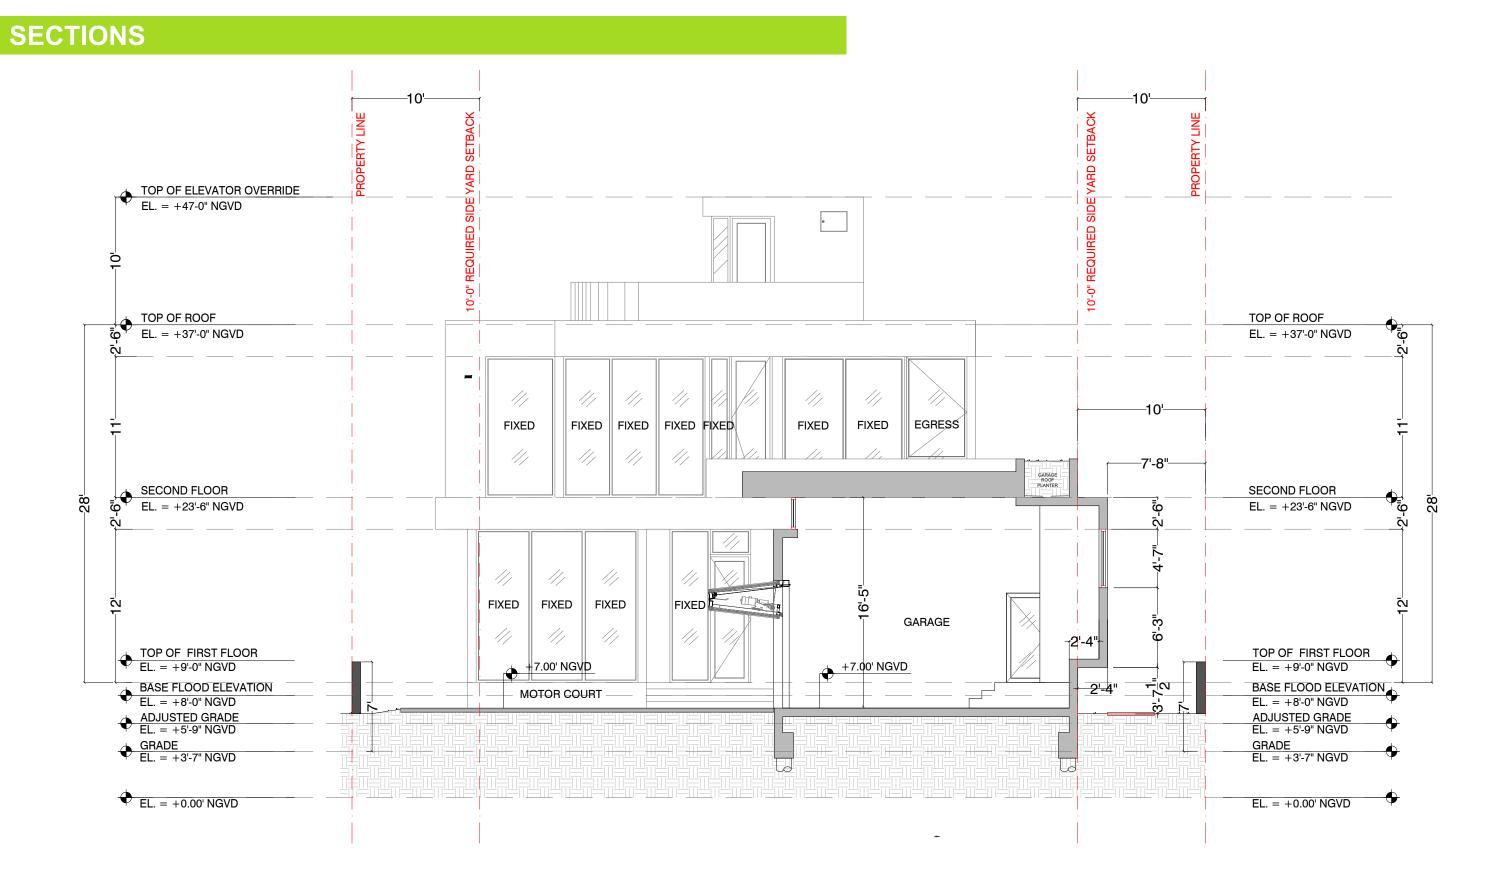

DING - ROOF PLAN ENLARGED A**



A26002383







### **ZONING DIAGRAM - LOT COVERAGE**





A-2.1







A-2.3



## **AXONOMETRIC VIEWS**





#### **WAIVER DIAGRAM**



#### A-2.6

















### **ELEVATIONS - NORTH ENLARGED B**





A-4.0B

#### **ELEVATIONS - SOUTH**









#### **ELEVATIONS - SOUTH ENLARGED B**



1 ENLARGED SOUTH B

DOMO ARCHITECTURE + DESIGN ARCHITECTURE LANDSCAPE ARCHITECTURE PLANNING A26002383



#### **ELEVATIONS - EAST**



#### **ELEVATIONS - WEST**





A-4.3



1 LONGITUDINAL SECTION

















#### **SECTIONS**



**TRANSVERSE SECTION** 1

#### DOMO ARCHITECTURE + DESIGN ARCHITECTURE LANDSCAPE ARCHITECTURE PLANNING A26002383

A-5.1

#### DOMO ARCHITECTURE + DESIGN ARCHITECTURE LANDSCAPE ARCHITECTURE PLANNING A26002383

# 1 TRANSVERSE SECTION





# 1 FRONT YARD SECTION

A-6.0



1 REAR YARD SECTION



#### **SIDE YARD SECTIONS**



#### SIDE YARD SECTIONS



DOMO ARCHITECTURE + DESIGN ARCHITECTURE LANDSCAPE ARCHITECTURE PLANNING A26002383

A-6.3



MAIN ENTRY VIEW





REAR VIEW