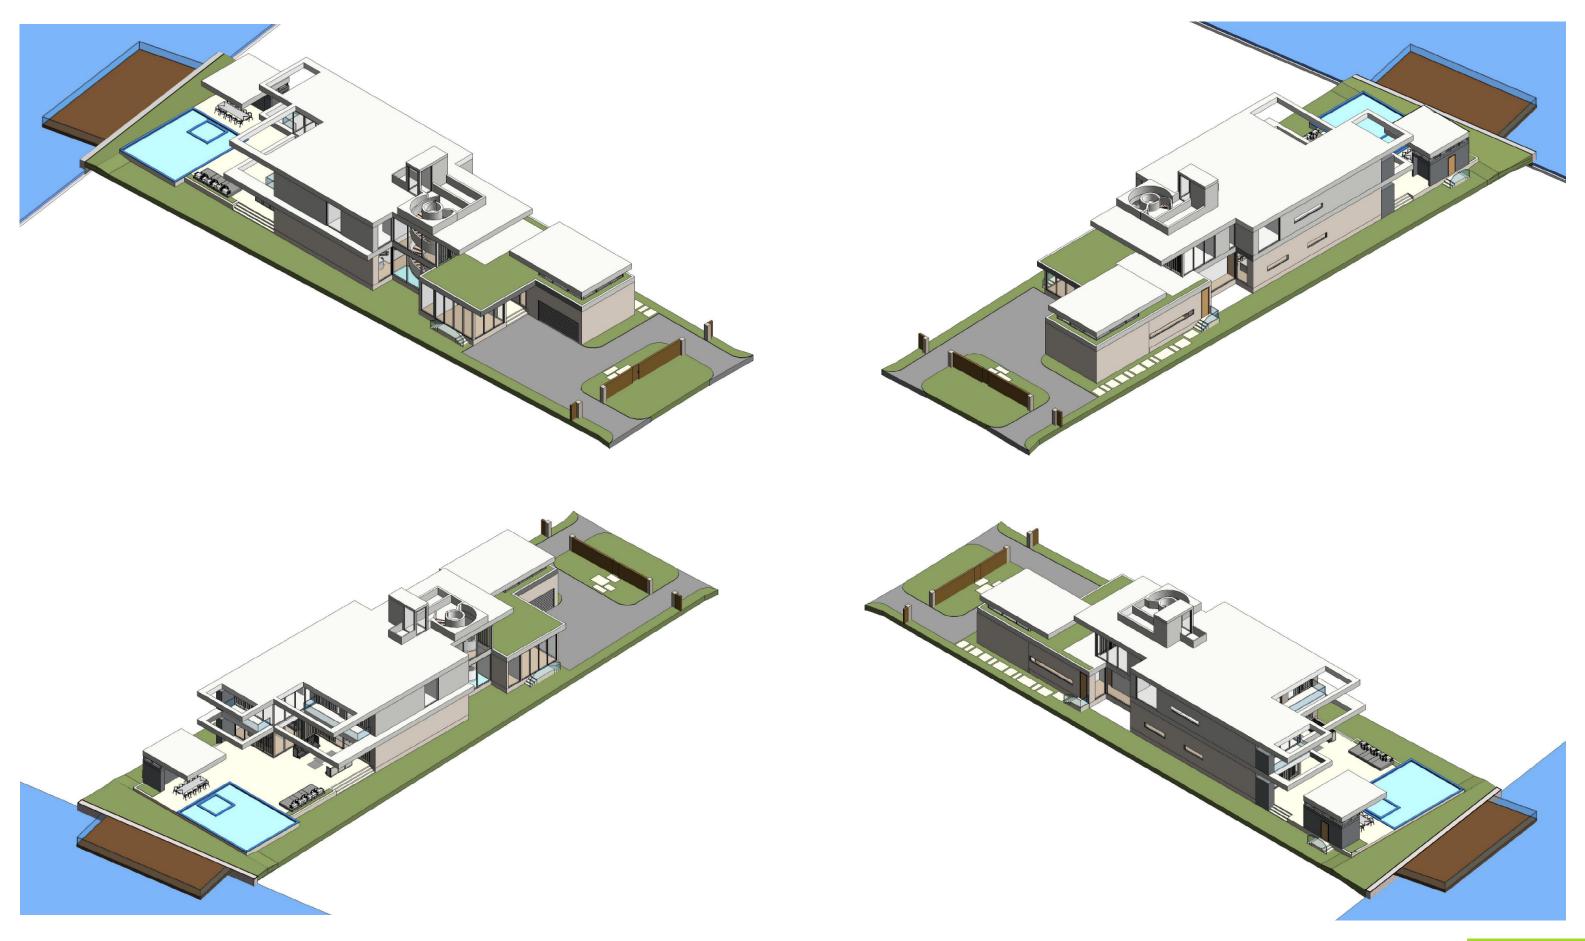

|             |                  |

5718 NORTH BAY ROAD MIAMI BEACH, FLORIDA

#### DOMO ARCHITECTURE + DESIGN ARCHITECTURE LANDSCAPE ARCHITECTURE PLANNING A26002383

### **PROPOSED BUILDING - SITE PLAN**



A-1.0

#### **PROPOSED BUILDING - SITE PLAN ENLARGED A**



5718 NORTH BAY ROAD MIAMI BEACH, FLORIDA

A-1.0A



6 **NAL** Ř BAY



#### **PROPOSED BUILDING - GROUND FLOOR PLAN**



A-1.1

**PROPOSED BUILDING - GROUND FLOOR PLAN ENLARGED A** 







ARCHITECTURE LANDSCAPE ARCHITECTURE PLANNING

A26002383



### **PROPOSED BUILDING - SECOND FLOOR PLAN**



## PROPOSED BUILDING - SECOND FLOOR PLAN ENLARGED A







A-1.2B



A-1.3

### **PROPOSED BUILDING - ROOF PLAN ENLARGED A**



A26002383







### **ZONING DIAGRAM - LOT COVERAGE**





A-2.1







A-2.3



## **AXONOMETRIC VIEWS**





#### **WAIVER DIAGRAM**



#### A-2.6

















### **ELEVATIONS - NORTH ENLARGED B**





A-4.0B

#### **ELEVATIONS - SOUTH**









#### **ELEVATIONS - SOUTH ENLARGED B**



1 ENLARGED SOUTH B

DOMO ARCHITECTURE + DESIGN ARCHITECTURE LANDSCAPE ARCHITECTURE PLANNING A26002383



#### **ELEVATIONS - EAST**



#### **ELEVATIONS - WEST**





A-4.3



1 LONGITUDINAL SECTION

















#### **SECTIONS**



**TRANSVERSE SECTION** 1

#### DOMO ARCHITECTURE + DESIGN ARCHITECTURE LANDSCAPE ARCHITECTURE PLANNING A26002383

A-5.1

#### DOMO ARCHITECTURE + DESIGN ARCHITECTURE LANDSCAPE ARCHITECTURE PLANNING A26002383

# 1 TRANSVERSE SECTION





# 1 FRONT YARD SECTION

A-6.0



1 REAR YARD SECTION



#### **SIDE YARD SECTIONS**



#### SIDE YARD SECTIONS



DOMO ARCHITECTURE + DES