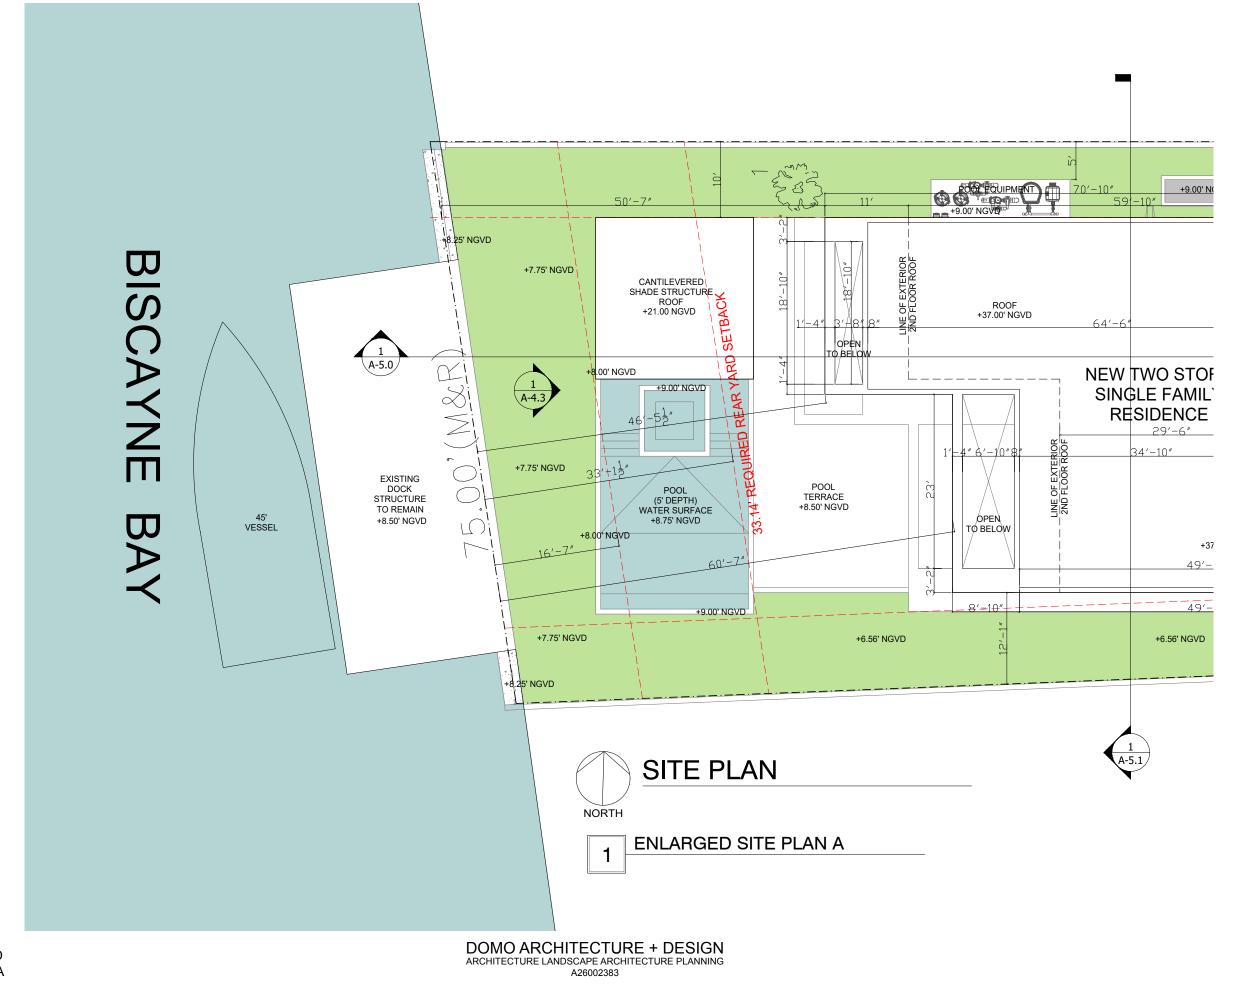

#### **PROPOSED BUILDING - SITE PLAN ENLARGED A**

5718 NORTH BAY ROAD MIAMI BEACH, FLORIDA

A-1.0A

6 **NAL** Ř BAY