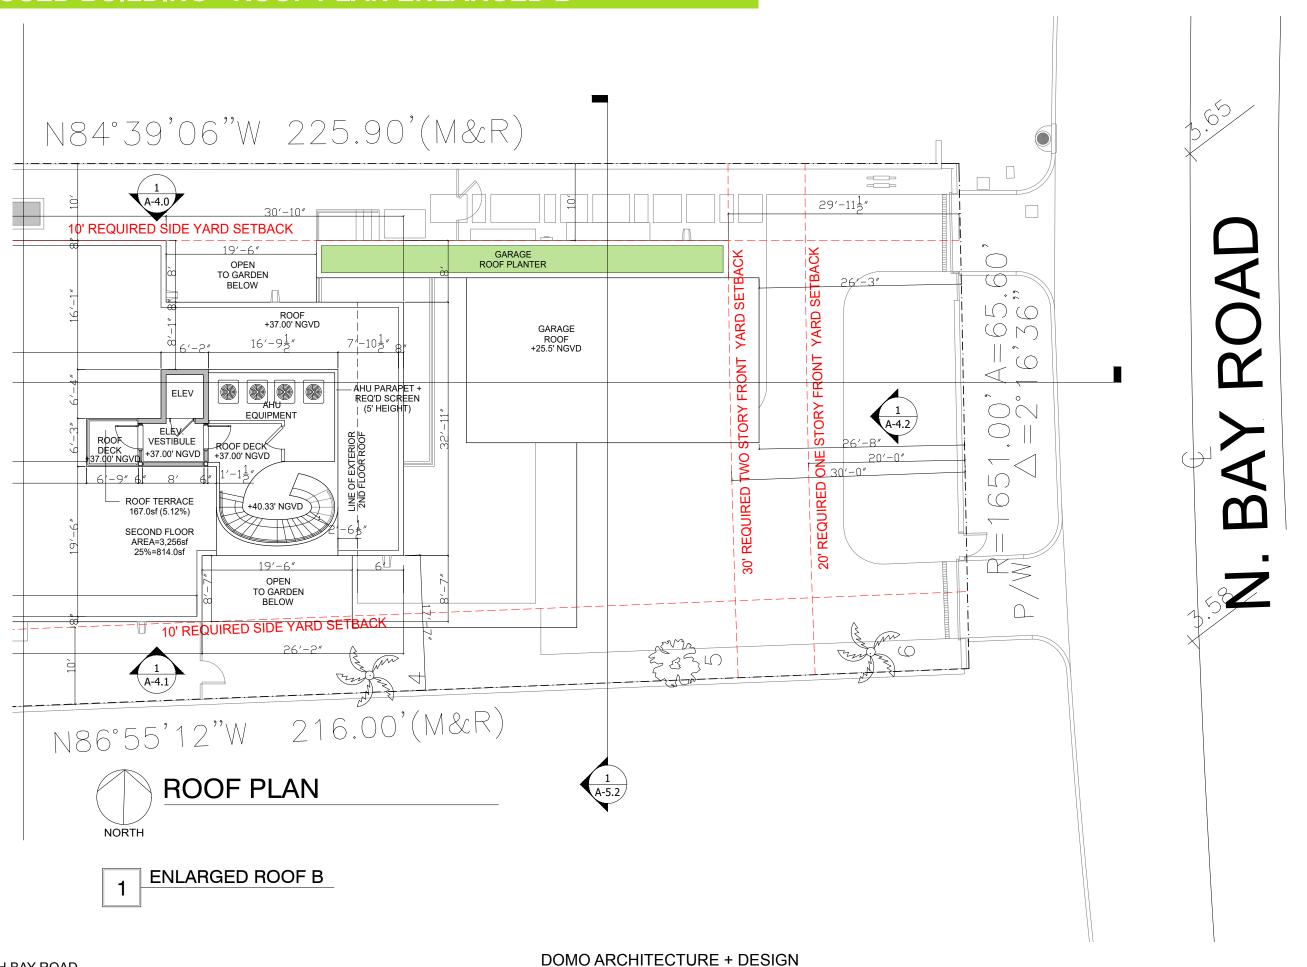

|             |                  |

5718 NORTH BAY ROAD MIAMI BEACH, FLORIDA

#### DOMO ARCHITECTURE + DESIGN ARCHITECTURE LANDSCAPE ARCHITECTURE PLANNING A26002383

### **PROPOSED BUILDING - SITE PLAN**



A-1.0

#### **PROPOSED BUILDING - SITE PLAN ENLARGED A**



5718 NORTH BAY ROAD MIAMI BEACH, FLORIDA

A-1.0A



6 **NAL** Ř BAY



#### **PROPOSED BUILDING - GROUND FLOOR PLAN**



A-1.1

**PROPOSED BUILDING - GROUND FLOOR PLAN ENLARGED A** 







ARCHITECTURE LANDSCAPE ARCHITECTURE PLANNING

A26002383



### **PROPOSED BUILDING - SECOND FLOOR PLAN**



## PROPOSED BUILDING - SECOND FLOOR PLAN ENLARGED A







A-1.2B



A-1.3

### **PROPOSED BUILDING - ROOF PLAN ENLARGED A**



A26002383







### **ZONING DIAGRAM - LOT COVERAGE**





A-2.1







A-2.3



## **AXONOMETRIC VIEWS**





#### **WAIVER DIAGRAM**



#### A-2.6

















### **ELEVATIONS - NORTH ENLARGED B**





A-4.0B

#### **ELEVATIONS - SOUTH**









#### **ELEVATIONS - SOUTH ENLARGED B**



1 ENLARGED SOUTH B

DOMO ARCHITECTURE + DESIGN ARCHITECTURE LANDSCAPE ARCHITECTURE PLANNING A26002383



#### **ELEVATIONS - EAST**



#### **ELEVATIONS - WEST**





A-4.3



1 LONGITUDINAL SECTION

















#### **SECTIONS**



**TRANSVERSE SECTION** 1

#### DOMO ARCHITECTURE + DESIGN ARCHITECTURE LANDSCAPE ARCHITECTURE PLANNING A26002383

A-5.1

#### DOMO ARCHITECTURE + DESIGN ARCHITECTURE LANDSCAPE ARCHITECTURE PLANNING A26002383

# 1 TRANSVERSE SECTION





# 1 FRONT YARD SECTION

A-6.0



1 REAR YA