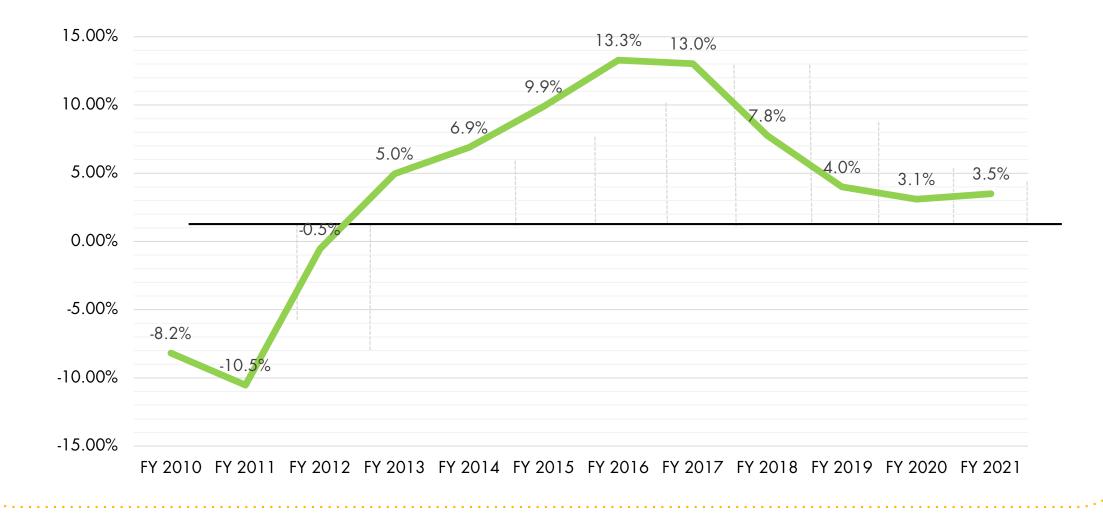

| Aventura          | 1.7261    |              | 1.7261        |

#### **Millage Rate Comparison**

#### Additional **\$12.2 million** = 0.3600 for total of **6.0581**



#### **Trend in Citywide Property Values**