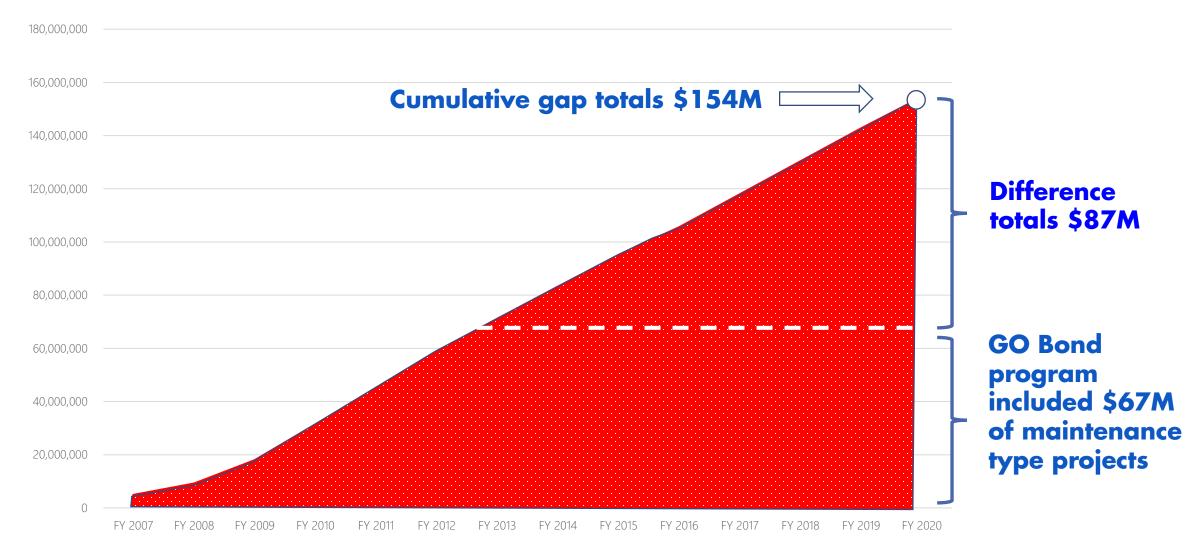

### **Funding Gap**

Assumes \$15.5 million of funding needed annually

Since FY 2007, only funded 29% of need

## **Funding Gap**