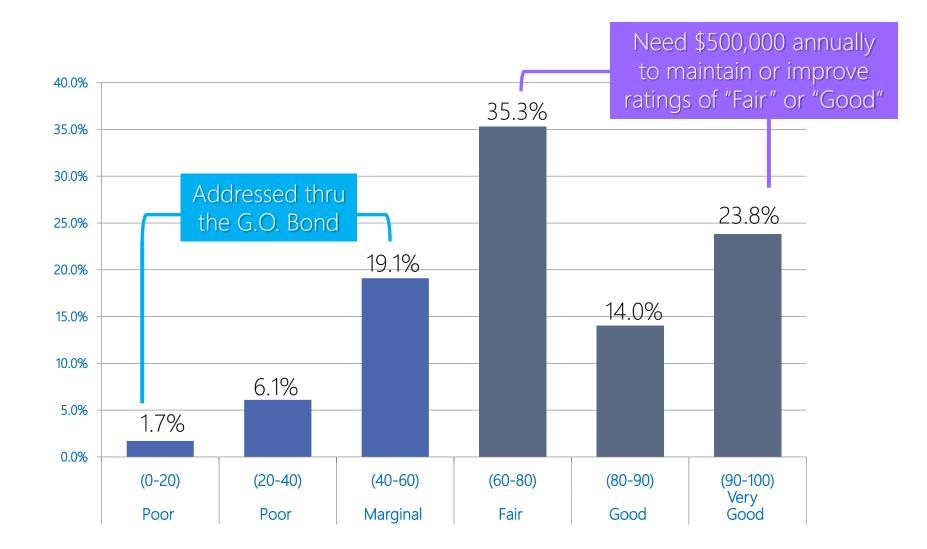

### Sidewalk Assessment

- Sidewalk Survey conducted in 2017
  - City of Miami Beach sidewalks had overall condition of 72
  - Overall a quarter of sidewalks rated as marginal or worse
    - Cost for marginal or worse sidewalks estimated at \$13 million or \$2 million annually
      - To be addressed by G.O. Bond Sidewalk Improvement Program project and planned Neighborhood Improvement projects
    - Revises annual spend to approximately <u>\$500,000 annually</u>