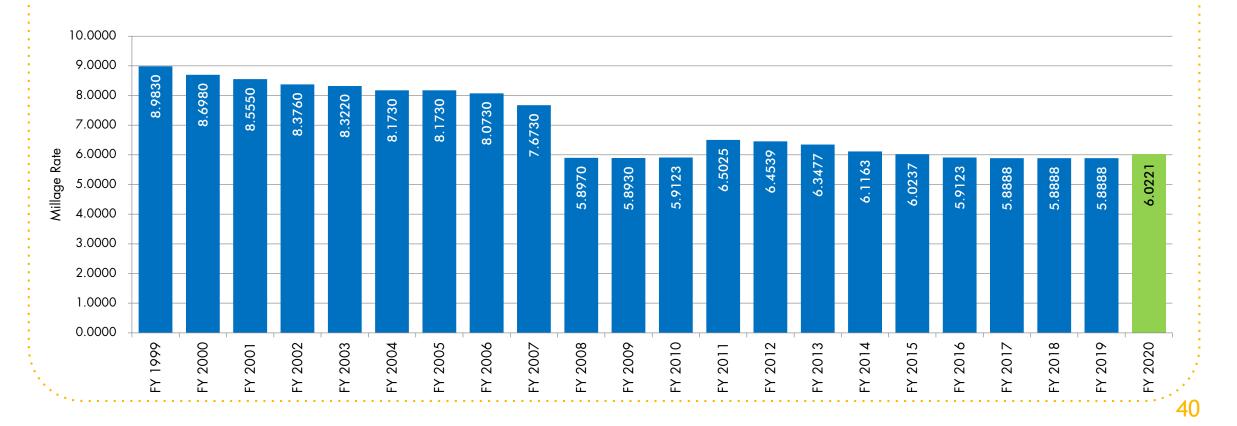

## Millage Rate History

The combined millage rate for FY 2020 is **33%** less than in FY 1999 and **20%** less than in FY 2007