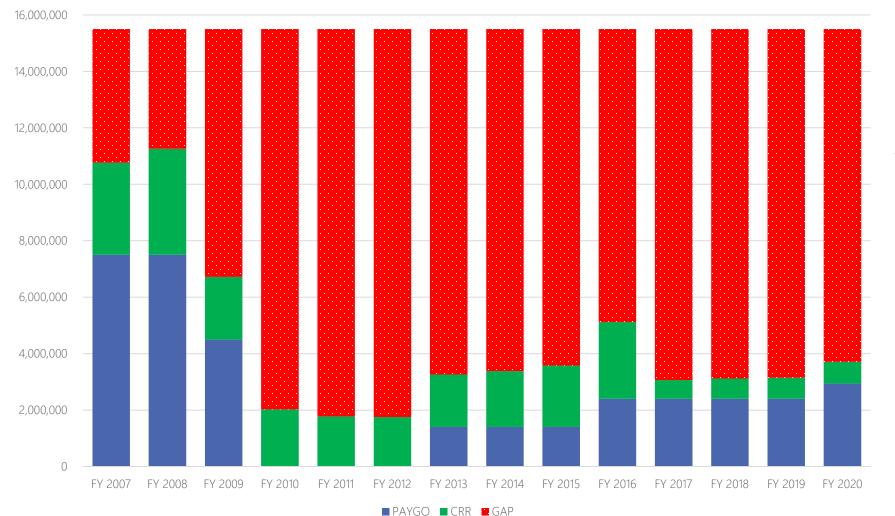

### **Funding Gap**

Assumes \$15.5 million of funding needed annually

Since FY 2007, only funded 29% of need

## **Funding Gap**

#### **Sources of Funds**

| Source                         | Description                                                                                                                                                                                                   | FY 2020 Amount |
|--------------------------------|---------------------------------------------------------------------------------------------------------------------------------------------------------------------------------------------------------------|----------------|
| Renewal &<br>Replacement (R&R) | Established in FY 2005;<br>Used exclusively to provide dedicated funding for<br>renewal and replacement of City facilities and<br>infrastructure for General Fund assets;<br>Funded by dedicated millage rate | \$769,000      |
| Pay-As-You-Go<br>(PAYGO)       | Ensures adequate, on-going reinvestment in capital,<br>plant, and equipment<br>No restrictions; used after all other funding sources<br>exhausted<br>Funded by dedicated millage rate since FY 2019           | \$2.5 million  |
|                                | Total                                                                                                                                                                                                         | \$3.3 million  |
|                                | Need                                                                                                                                                                                                          | \$15.5 million |
|                                | GAP                                                                                                                                                                                                           | \$12.2 million |