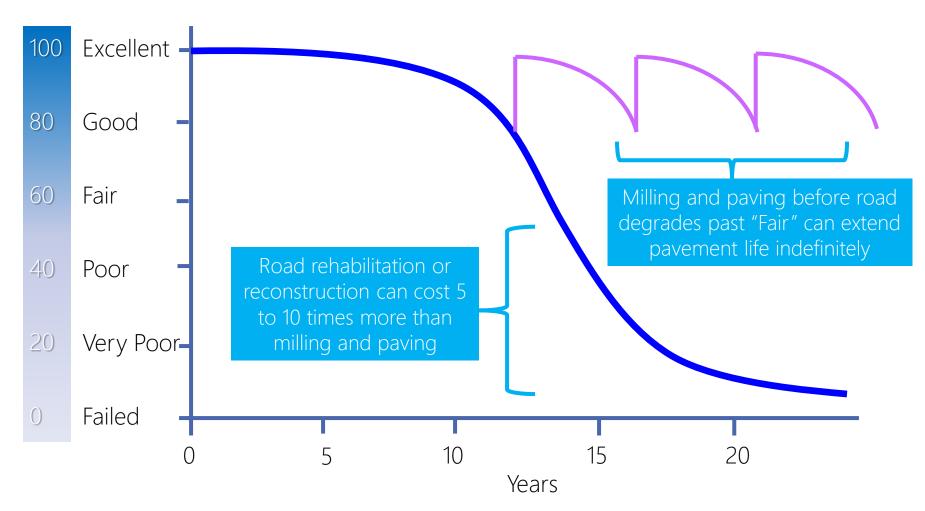

### **Pavement Condition Index (PCI)**

PCI

# **Pavement Condition Index (PCI)**

- Pavement assessment study in 2017
  - City of Miami Beach roads have average weighted PCI of 72.4
  - Maintaining the City's current PCI would require spending of approximately \$6.8 million per year
    - Does not include impact from G.O. Bond Paving Program project and planned Neighborhood Improvement projects
    - Revises annual spend to approximately <u>\$3 million</u> <u>annually</u>