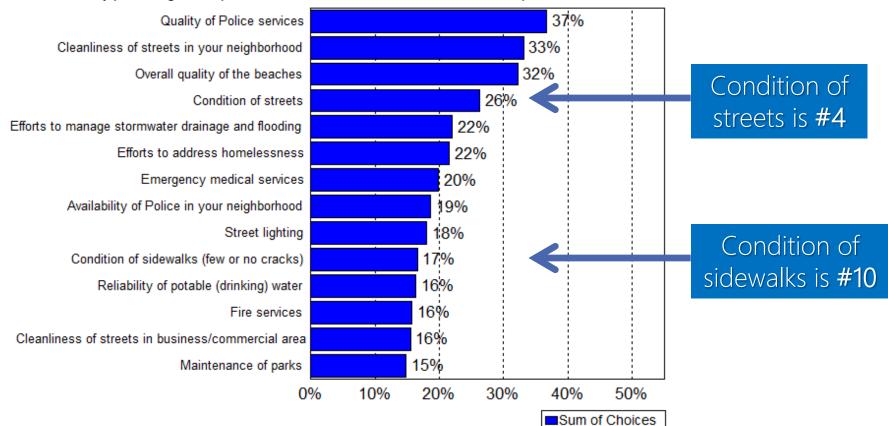

## **Community Survey**

#### Q2. Services That Are Most Important for the City to Provide

by percentage of respondents who selected the item as one of their top five choices