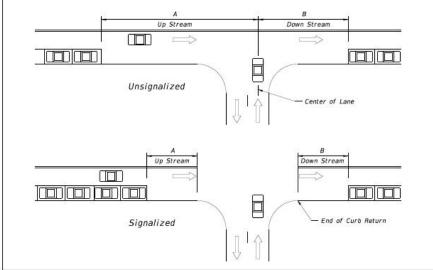

Very truly yours,

Barton J. Fye, P.E., ENV SP

Kimley-Horn and Associates, Inc.

Table 212.11.2 Parking Restrictions for Driveways and Intersections

| Control Type | Posted Speed<br>(mph) | A - Up Stream (ft) | B – Down Stream (ft) |                |
|--------------|-----------------------|--------------------|----------------------|----------------|
|              |                       |                    | 2-Lane               | 4-Lane or more |
| Unsignalized | < 35                  | 90                 | 60                   | 45             |
|              | 35                    | 105                | 70                   | 50             |
| Signalized   | < 35                  | 30                 | 30                   | 30             |
|              | 35                    | 50                 | 50                   | 50             |

## Notes

- (1) For entrances to one-way streets, the downstream restriction (B) may be reduced to 20 feet.
- (2) Do not place parking within 20 feet of a marked crosswalk.

NOTE:
TOTAL OF FOUR (4) ONSTREET PARKING STALLS TO BE REMOVED