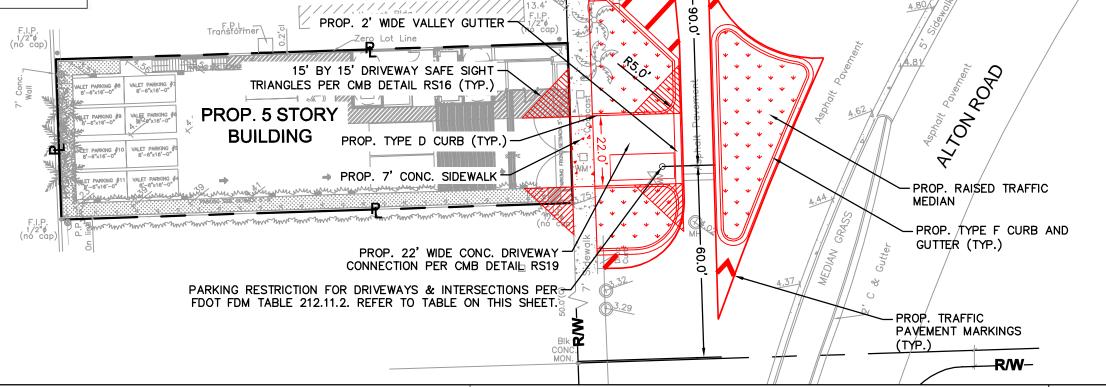

Mr. Akcay:

Kimley-Horn and Associates, Inc. has prepared a sight distance analysis for the redevelopment. Attached you will find the sight distance and offsite improvements exhibit. The sight distance analysis was completed according to FDOT Design Manual (FDM) section 212.11 Table 212.11.2 for an unsignalized two (2) lane road with a posted speed less than 35 mph. Based on the analysis the proposed driveway location is in compliance with the FDM with the removal of four (4) existing on-street parking stalls as shown on the attached exhibit. Additionally, as requested by the City of Miami Beach on 01/31/2020, raised medians have been proposed on the existing chevron areas adjacent to the proposed driveway location to discourage drivers accessing the proposed driveway from Alton Road.

## Notes

- (1) For entrances to one-way streets, the downstream restriction (B) may be reduced to 20 feet.
- (2) Do not place parking within 20 feet of a marked crosswalk.

NOTE:
TOTAL OF FOUR (4) ONSTREET PARKING STALLS TO BE REMOVED

Electric box

DRIVE

SUNSET

© 2019 KIMLEY-HÖRN AND ASSOCIATES, INC. 355 ALHAMBRA CIRCLE, SUITE 1400, CORAL GABLES, FL 33134 PHONE: 305-673-2025 WWW.KIMLEY-HORN.COM REGISTRY 696 ALTON OFFICE HOLDING, LLC

1910 ALTON ROAD SIGHT DISTANCE & OFFSITE IMPROVEMENTS EXHIBIT