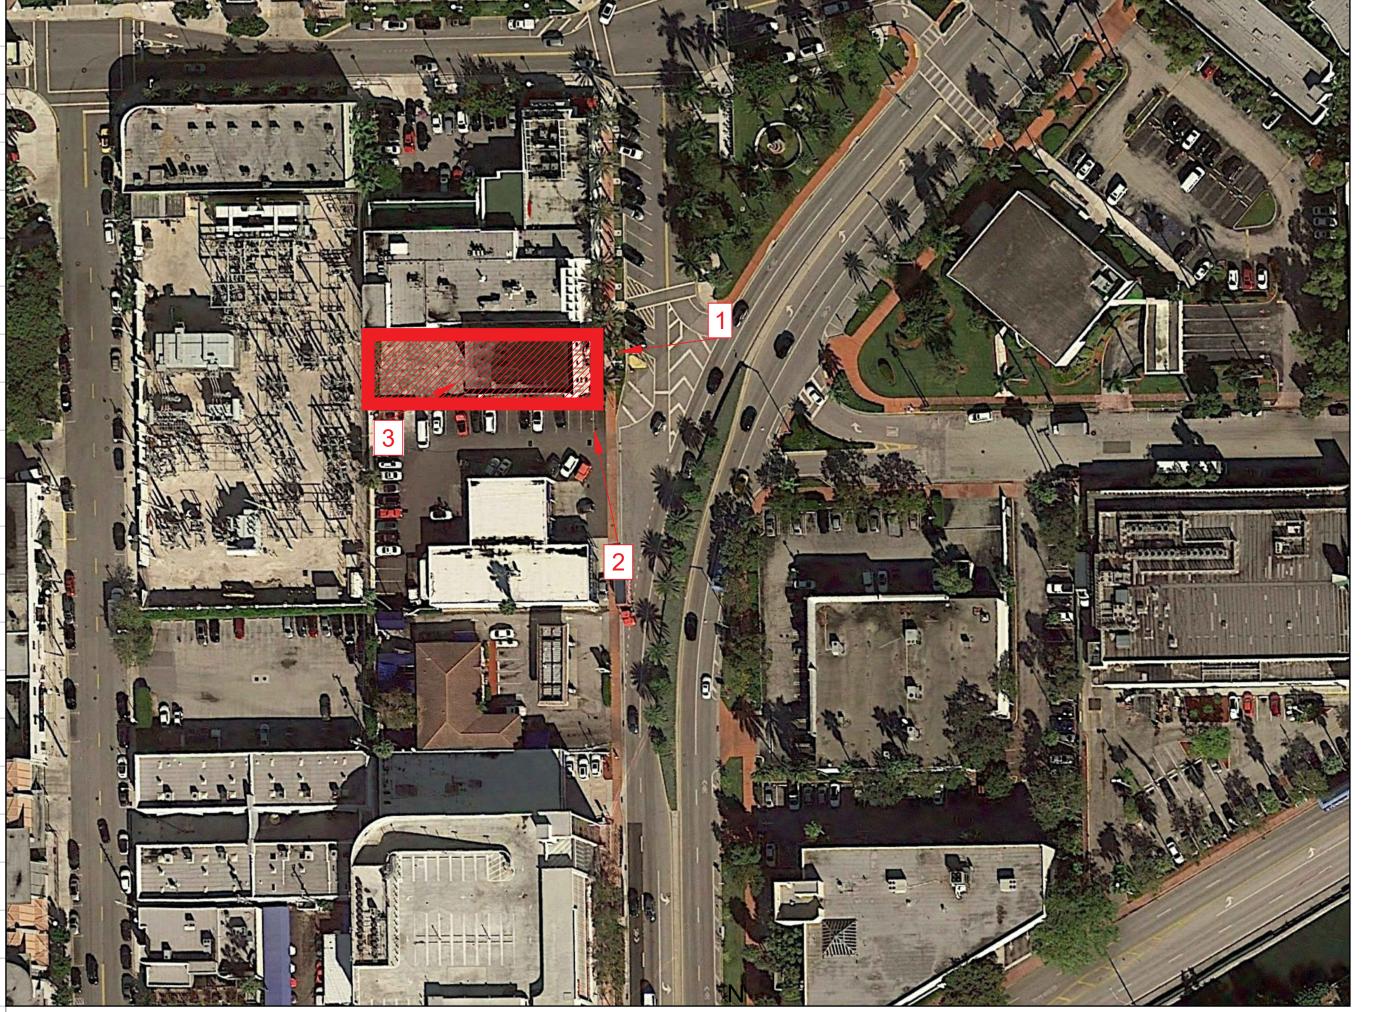

€ = SECTION LINE

**LOCATION MAP** 

SITE PHOTO

SURVEY CERTIFICATION: TODD GLASER

SITE ADDRESS: 1910 ALTON ROAD MIAMI BEACH, FL 33139 JOB NUMBER: 20-108 DATE OF SURVEY: JANUARY 7, 2020 FOLIO NUMBER: 02-3233-022-0020

1 LOCATION MAP

Scale: N.T.S.

Scale: N.T.S.

2 CONTEXT MAP

Sheet No. Date 04-06-2020 Project 2001

| 03-16-2020 |  |
|------------|--|
| 04.00.0000 |  |
| 04-06-2020 |  |
|            |  |
|            |  |
|            |  |
|            |  |
|            |  |
|            |  |
|            |  |
|            |  |
|            |  |
|            |  |
|            |  |