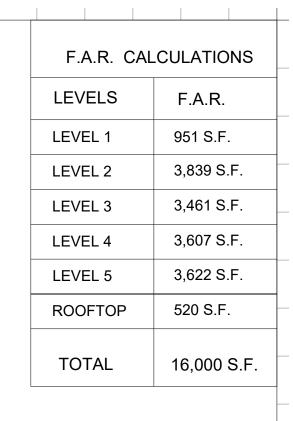

#### DRB FINAL SUBMITTAL

DRB20-0522

F.A.R. CALCULATIONS

LEVELS

LEVEL 1

LEVEL 2

LEVEL 3

LEVEL 4

LEVEL 5

ROOFTOP

TOTAL

1 LEVEL 3 / F.A.R.

Scale:

F.A.R.

951 S.F.

3,839 S.F.

3,461 S.F.

3,607 S.F.

3,622 S.F.

520 S.F.

16,000 S.F.