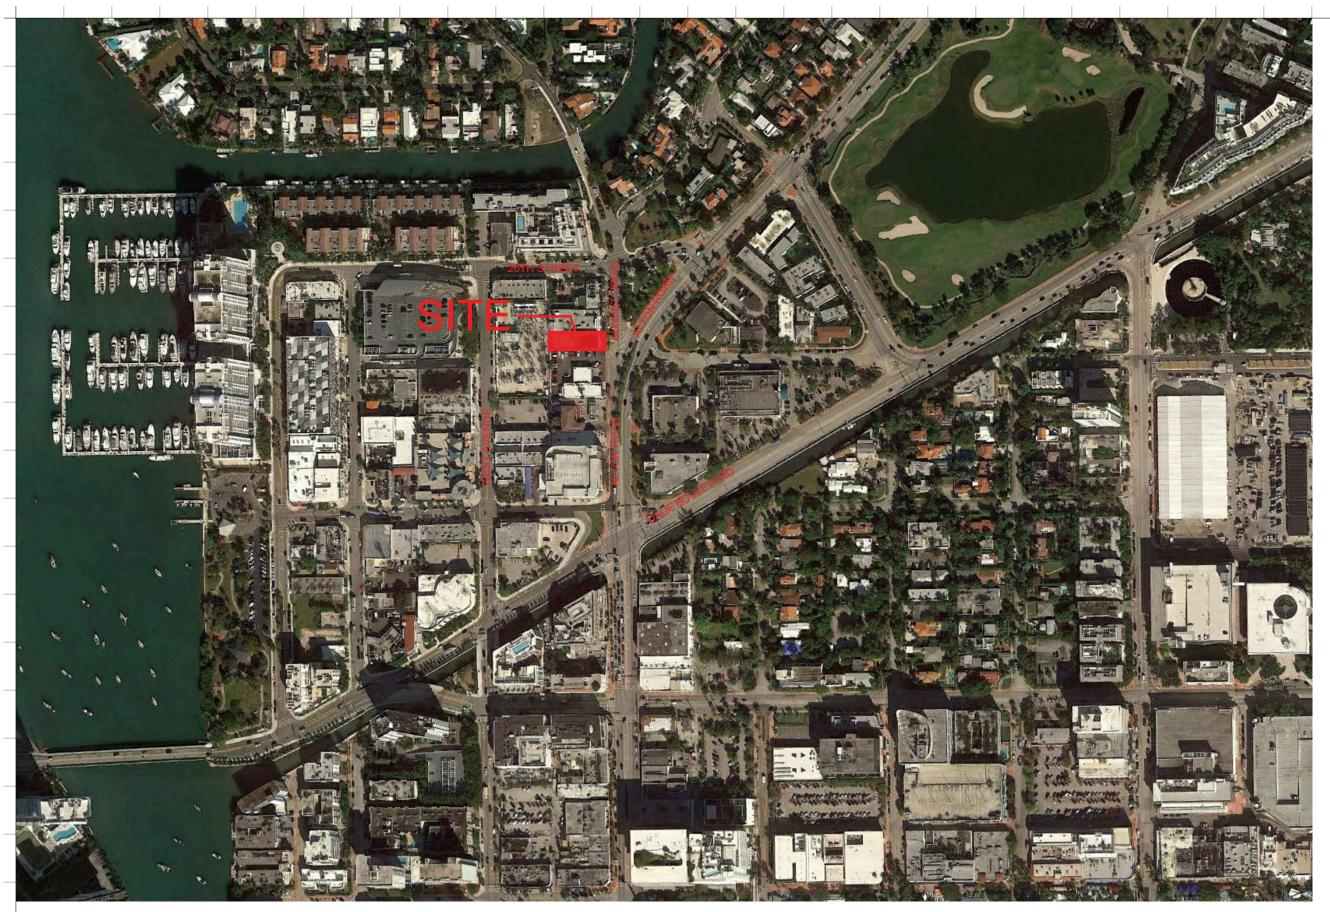

€ = SECTION LINE

**LOCATION MAP** 

SITE PHOTO

SURVEY CERTIFICATION: TODD GLASER

SITE ADDRESS: 1910 ALTON ROAD MIAMI BEACH, FL 33139 JOB NUMBER: 20-108 DATE OF SURVEY: JANUARY 7, 2020 FOLIO NUMBER: 02-3233-022-0020

1 LOCATION MAP

Scale: N.T.S.

Scale: N.T.S.

2 CONTEXT MAP

Sheet No. Date 04-06-2020 Project 2001

| 03-16-2020 |  |
|------------|--|
| 04.00.0000 |  |
| 04-06-2020 |  |
|            |  |
|            |  |
|            |  |
|            |  |
|            |  |
|            |  |
|            |  |
|            |  |
|            |  |
|            |  |
|            |  |