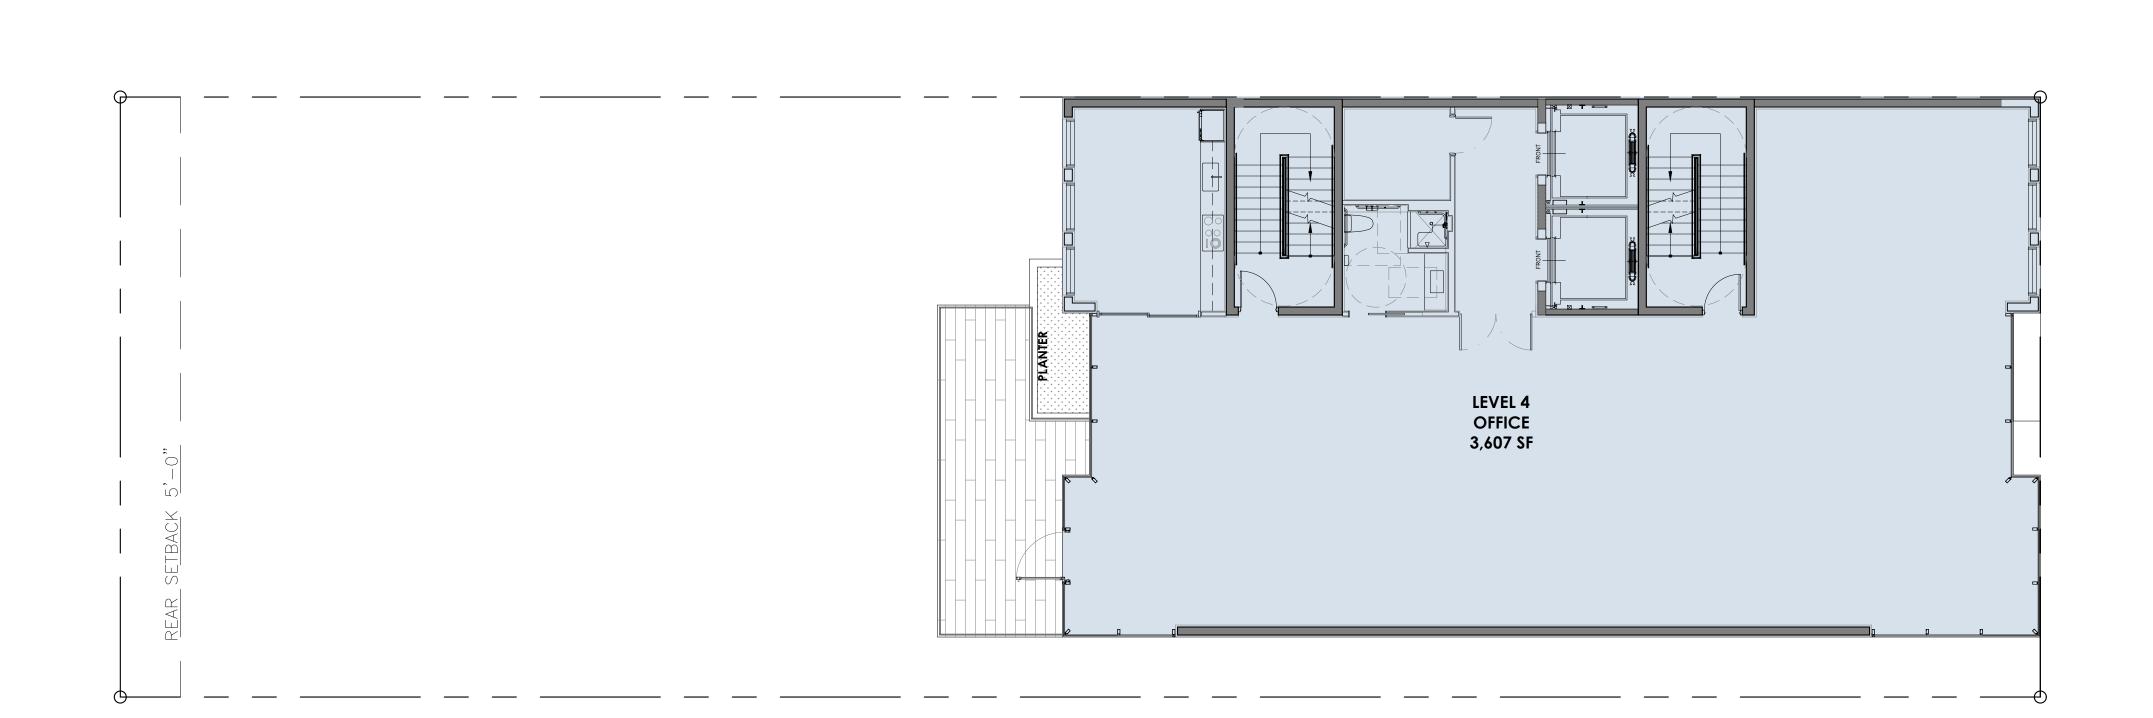

#### CD-2 COMMERCIAL MEDIUM INTENSITY DISTRICT - ZONING DATA SHEET ITEM | ZONING INFORMATION ADDRESS: 1910 ALTON RD., MIAMI BEACH, FL 33139 2 FOLIO NUMBER(S): 02-3233-022-0020 BOARD AND FILE NUMBERS: **ZONING DISTRICT:** 4 YEAR BUILT: CD-2 (COMMERCIAL MEDIUM INTENSITY) N/A 5 BASE FLOOD ELEVATION: 8'-0" NGVD FUTURE GRADE VALUE IN NGVD 6 GRADE: 3.99' NGVD **ADJUSTED GRADE:** 7 LOT AREA 8,000 SF +5.00' N.G.V.D. HEIGHT OF FIRST FLOOR: 160'-0" LOT DEPTH: 8 LOT WIDTH: PROPOSED GROUND FLOOR F.A.R.: 689 SF (4.31%) 10 PROPOSED SECOND FLOOR ART GALLERY RETAIL 1 F.A.R.: 3,479 SF (21.74%) 431 SF (2.69%) 11 PROPOSED SECOND FLOOR ART GALLERY RETAIL 2 F.A.R.: 12 PROPOSED THIRD FLOOR OFFICE F.A.R.: 3,526 SF (22.04%) 13 PROPOSED FOURTH FLOOR OFFICE F.A.R.: 3,670 SF (22.93%) 14 PROPOSED FIFTH FLOOR RESIDENTIAL F.A.R.: 3,682 SF (23.01%) 520 SF (3.25%) 15 PROPOSED ROOFTOP RESIDENTIAL F.A.R. 16 TOTAL BUILDING F.A.R.: 15,997 SF ALLOWED **EXISTING** PROPOSED DEFICIENCIES VARIANCE #1: TO REDUCE THE REQUIRED 17 | HEIGHT: 50'-0" N/A 53'-0" CLEARANCE FOR PARKING AT GROUND FLOOR LEVEL BELOW THE FIRST HABITABLE LEVEL 12 FEET REQUIRED FROM BFE+1). 8 FEET PROVIDED VARIANCE #2: TO EXCEED BY 3'-0" THE MAXIMUM ALLOWABLE HEIGHT. 50 FEET REQUIRED. 53 FEET PROVIDED SETBACKS: FRONT AT GRADE PARKING: 73'-0" NONE 5'-0" AT-GRADE PARKING N/A FRONT PEDESTAL AND TOWER: N/A 0'-0" NONE 0'-0" SIDE 1: NORTH 0'-0" (5'-0" AT-GRADE PARKING) N/A 5'-0" AT GRADE PARKING NONE SIDE 2: SOUTH 0'-0" (5'-0" AT-GRADE PARKING) N/A 5'-0" AT GRADE PARKING NONE REAR: 5'-0" N/A 5'-0" 21 NONE N/A 22 ACCESSORY STRUCTURE REAR: N/A NONE N/A N/A N/A 5'-0" NONE SUM OF SIDE YARD:

#### DRB FINAL SUBMITTAL

DRB20-0522

F.A.R. CALCULATIONS

LEVELS

LEVEL 1

LEVEL 2

LEVEL 3

LEVEL 4

3,461 S.F.

3,607 S.F.

3,622 S.F.

520 S.F.

16,000 S.F.