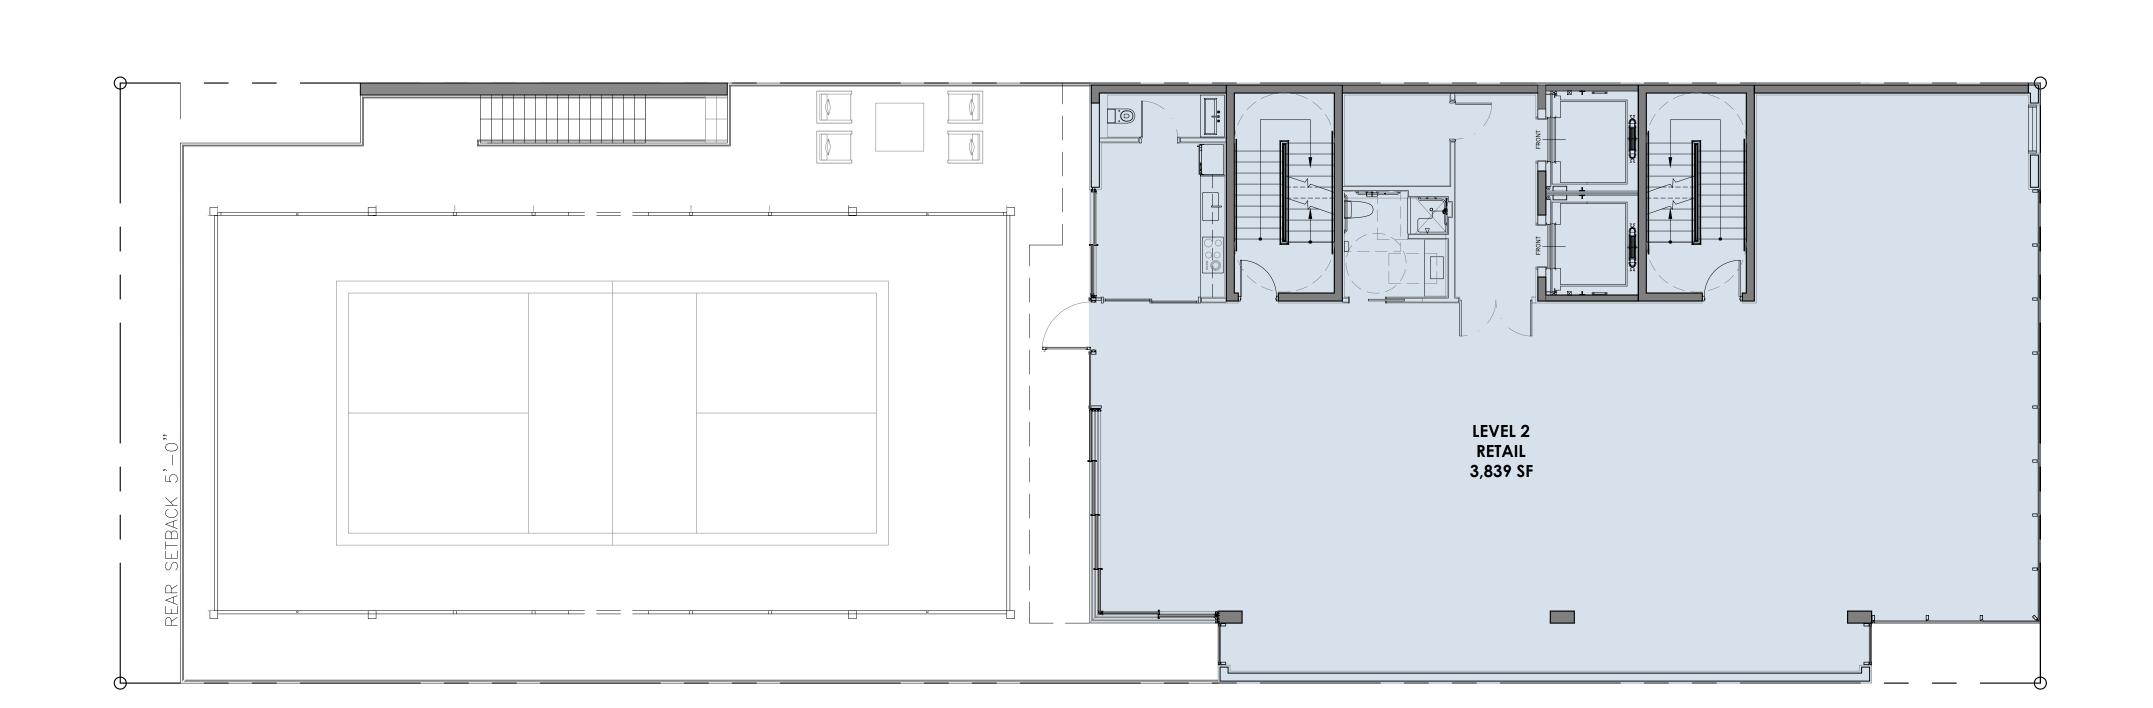

#### DRB FINAL SUBMITTAL

DRB20-0522

F.A.R. CALCULATIONS

LEVELS

LEVEL 1

LEVEL 2

LEVEL 3

LEVEL 4

LEVEL 5

ROOFTOP

TOTAL

1 LEVEL 3 / F.A.R.

Scale:

F.A.R.

951 S.F.

3,839 S.F.

3,461 S.F.

3,607 S.F.

3,622 S.F.

520 S.F.

16,000 S.F.