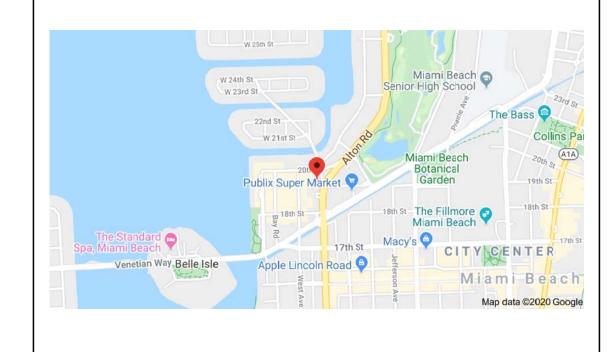

€ = SECTION LINE

**LOCATION MAP** 

SITE PHOTO

SURVEY CERTIFICATION: TODD GLASER

SITE ADDRESS: 1910 ALTON ROAD MIAMI BEACH, FL 33139 JOB NUMBER: 20-108 DATE OF SURVEY: JANUARY 7, 2020 FOLIO NUMBER: 02-3233-022-0020

1 LOCATION MAP

Scale: N.T.S.

Scale: N.T.S.

2 CONTEXT MAP

Sheet No. Date 04-06-2020 Project 2001

| 03-16-2020 |  |
|------------|--|
| 04.00.0000 |  |
| 04-06-2020 |  |
|            |  |
|            |  |
|            |  |
|            |  |
|            |  |
|            |  |
|            |  |
|            |  |
|            |  |
|            |  |
|            |  |