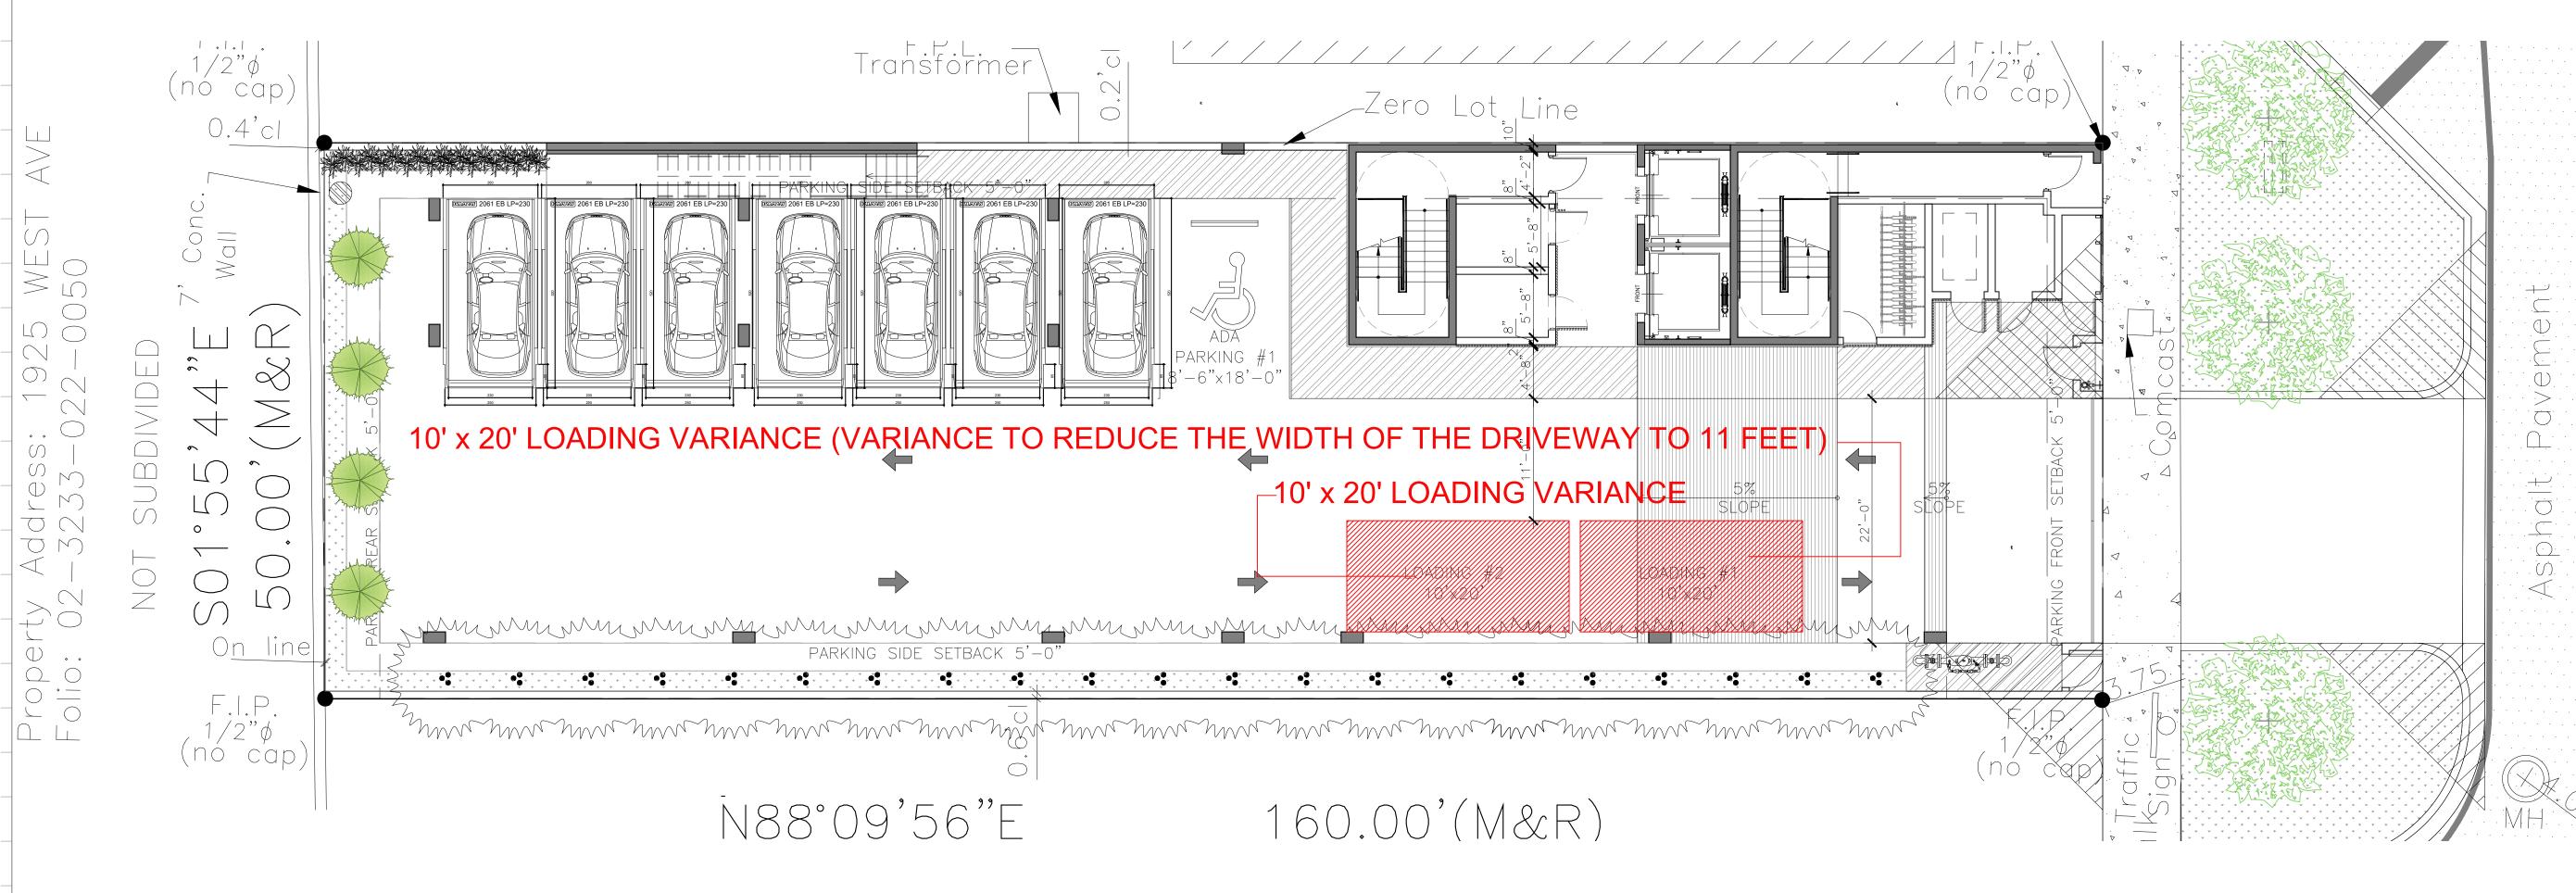

#### LEGAL DESCRIPTION:

LOT 2, BLOCK 12-A, OF ISLAND VIEW ADDITION, ACCORDING TO THE PLAT THEREOF AS RECORDED IN PLAT BOOK 2 AT PAGE 144, OF THE PUBLIC RECORDS OF MIAMI-DADE COUNTY, FLORIDA.

2 (10'x20')

NONE

NONE

NONE

VARIANCE #3: TO REDUCE THE REQUIRED

TWO-WAY DRIVEWAY UP TO 11 FEET.

0'-0"

0'-0"

0'-0"

Architect of Record:
Kobi Karp Architecture and Interior Design, Inc. 2915 Biscayne Boulevard, Suite #200 Miami, Florida 33137 USA
Tel: +1(305) 573 1818
Fax: +1(305) 573 3766

Consultant:

Address Tel: Email

Consultant: Name Address Address Tel:

LOADING VARIANCE DIAGRAM
PROPOSED DESIGN

| • | Date 04-06-2020 | Sheet No. |
|---|-----------------|-----------|
|   | <br>Scale       | AU. 12    |
|   | Project 2001    |           |