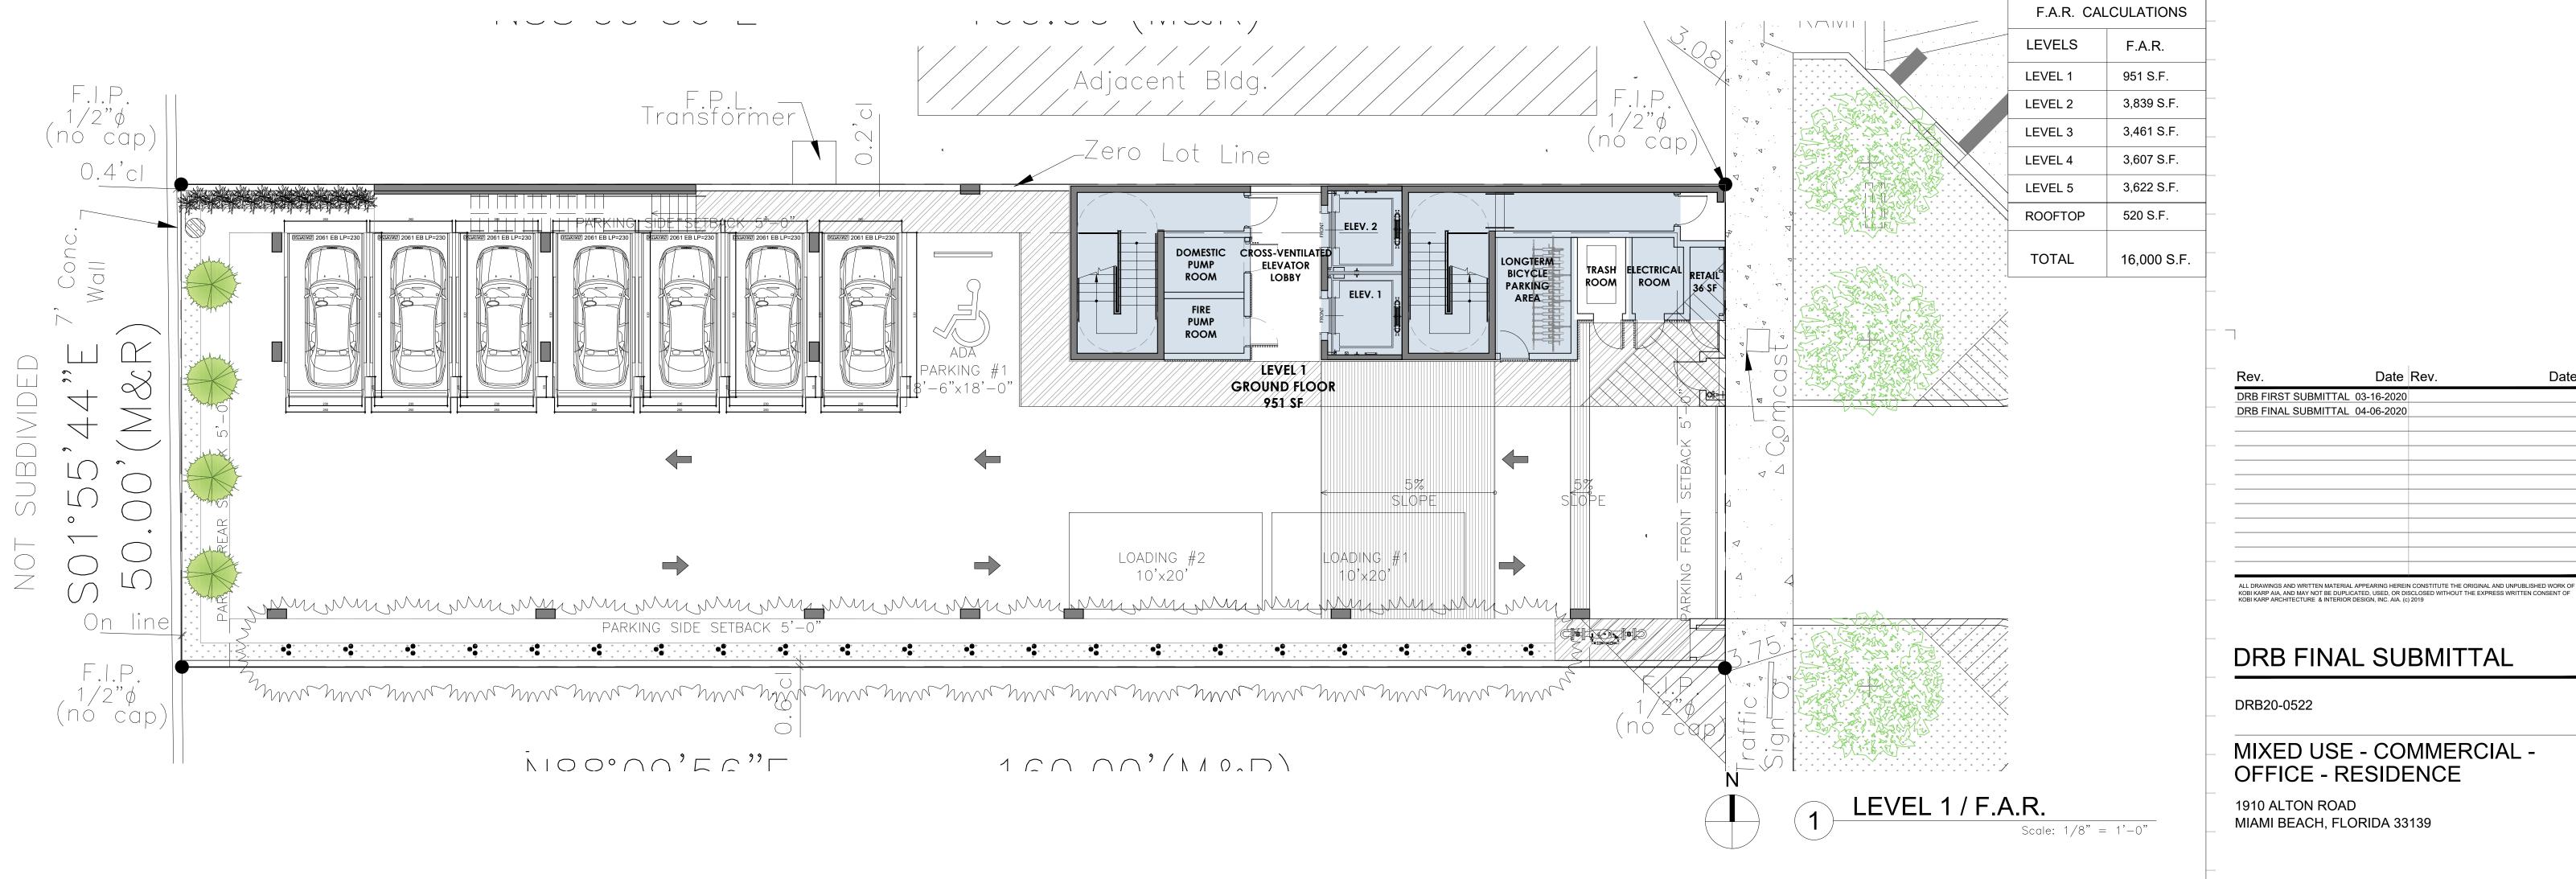

#### DRB FINAL SUBMITTAL

DRB20-0522

F.A.R. CALCULATIONS

LEVELS

LEVEL 1

LEVEL 2

LEVEL 3

LEVEL 4

LEVEL 5

ROOFTOP

TOTAL

1 LEVEL 3 / F.A.R.

Scale:

F.A.R.

951 S.F.

3,839 S.F.

3,461 S.F.

3,607 S.F.

3,622 S.F.

520 S.F.

16,000 S.F.