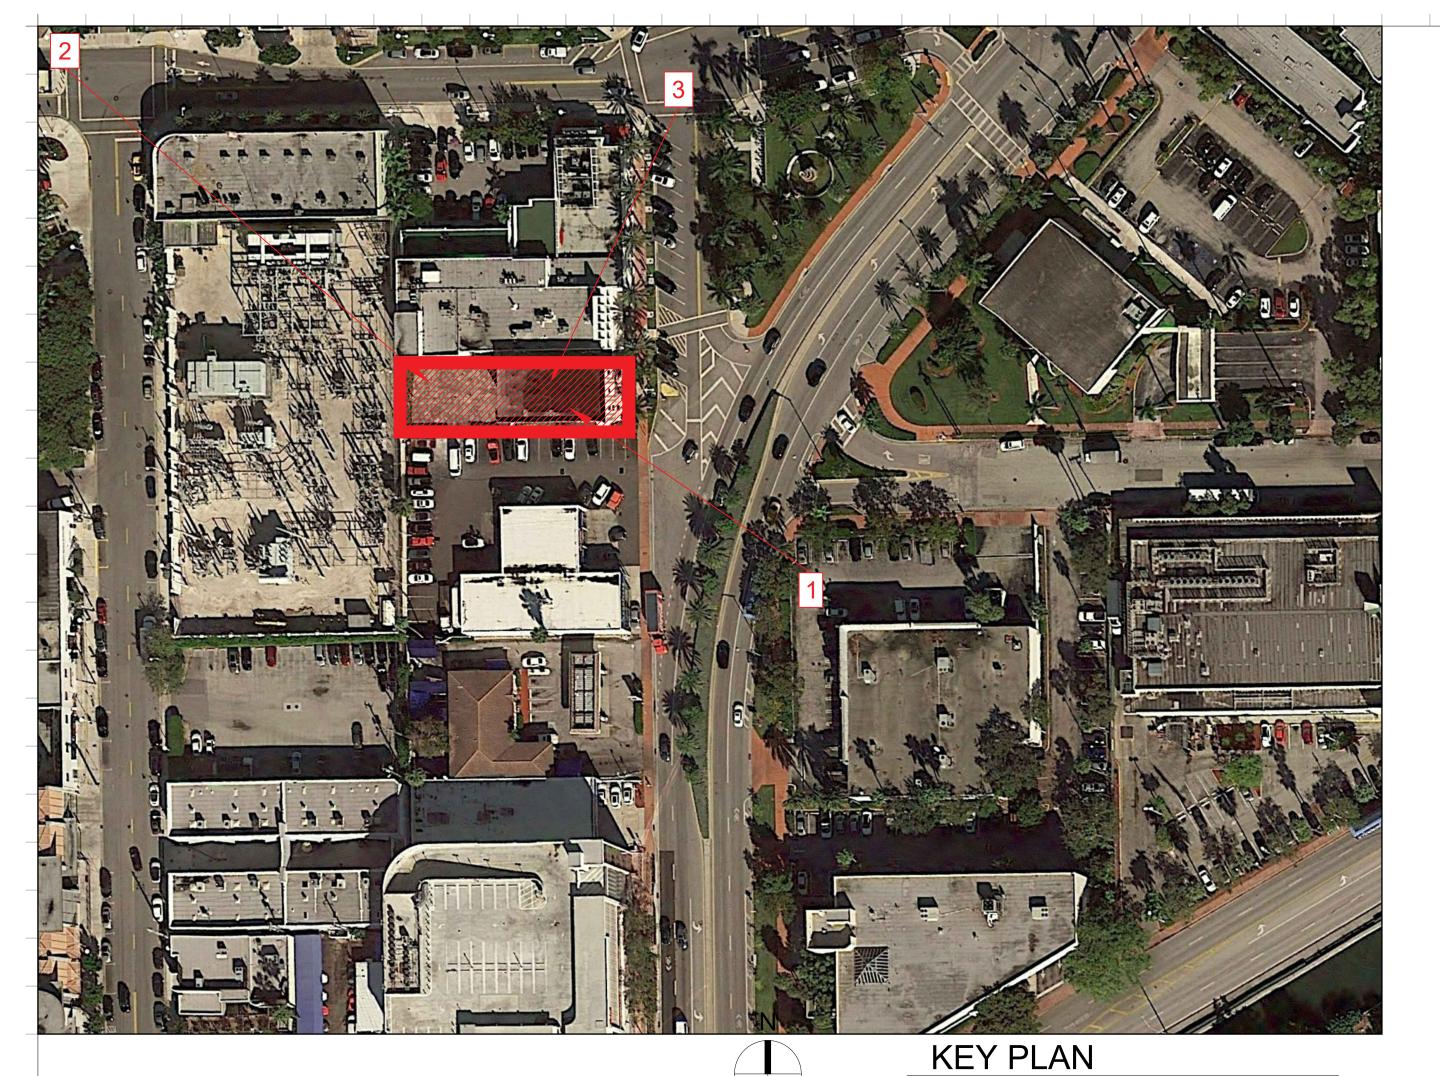

1 LOCATION MAP

Scale: N.T.S.

Scale: N.T.S.

2 CONTEXT MAP

Sheet No. Date 04-06-2020 Project 2001

| 03-16-2020 |  |
|------------|--|
| 04.00.0000 |  |
| 04-06-2020 |  |
|            |  |
|            |  |
|            |  |
|            |  |
|            |  |
|            |  |
|            |  |
|            |  |
|            |  |
|            |  |
|            |  |