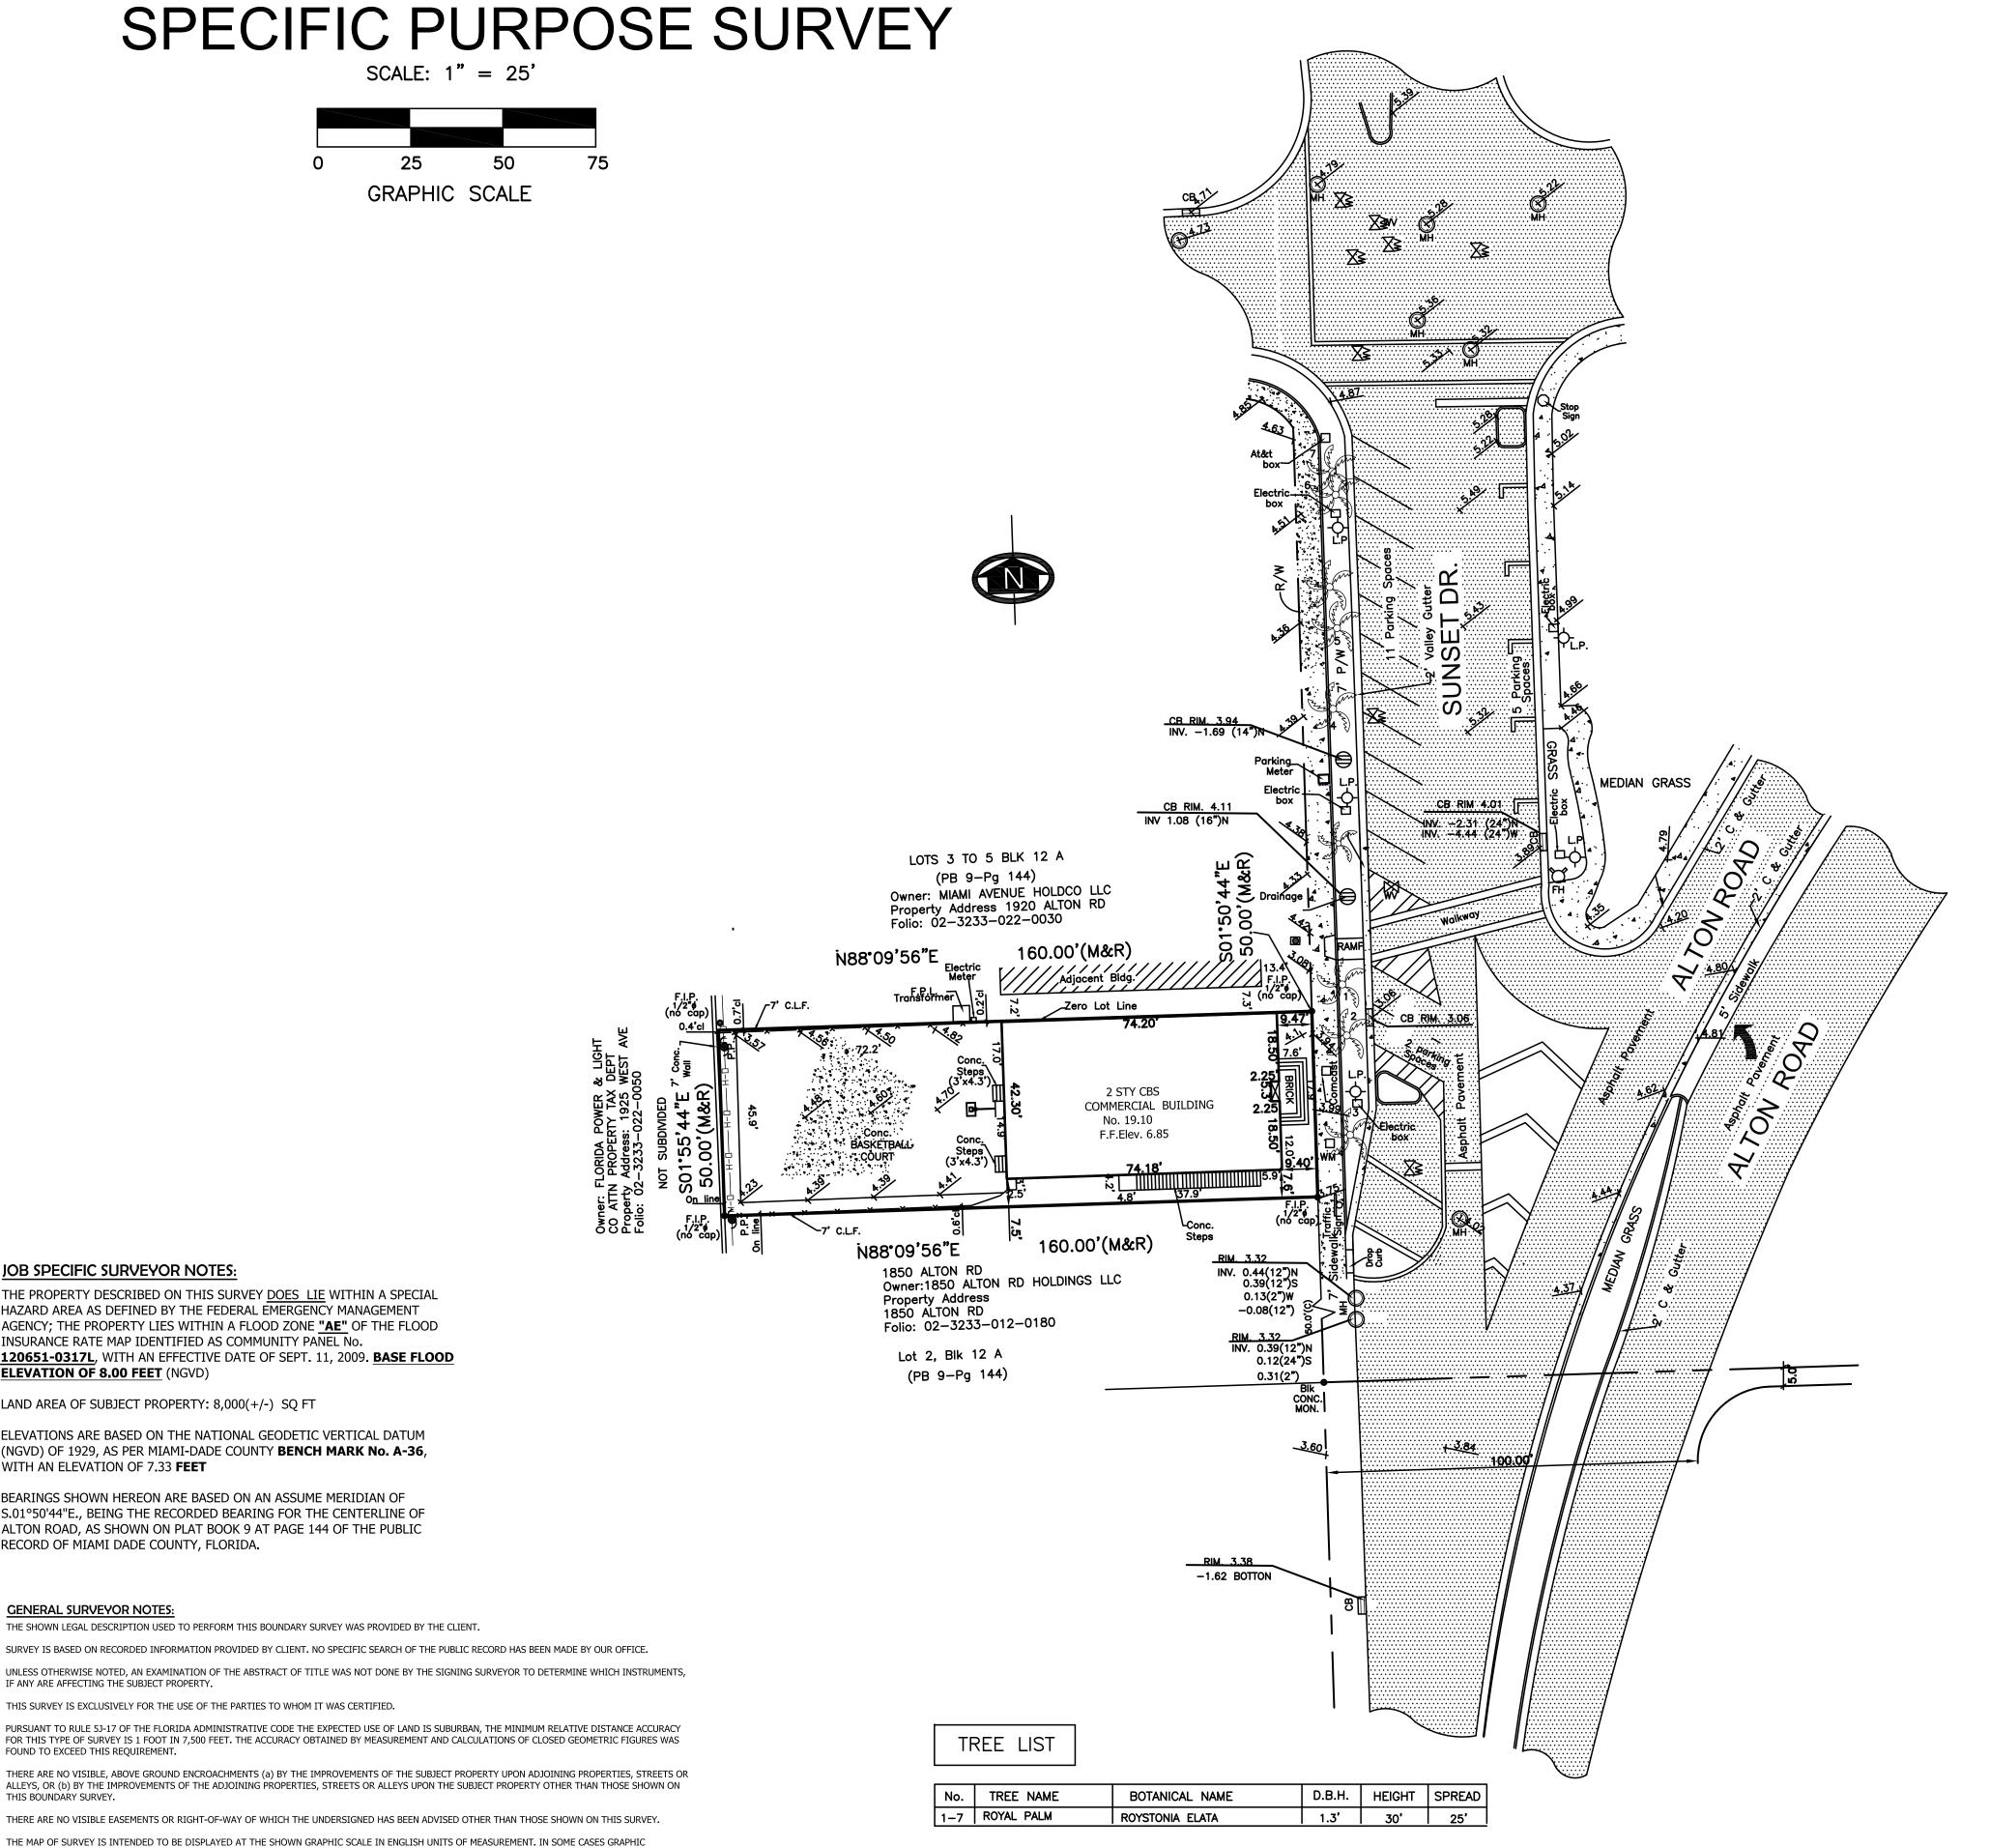

## DATA SHEET

| _ | Date 04-0 | 6-2020 | Sheet No. |
|---|-----------|--------|-----------|
| _ | Scale     |        | A0.01     |
|   | Project   | 2001   |           |

GRAPHIC SCALE

JOB SPECIFIC SURVEYOR NOTES:

**ELEVATION OF 8.00 FEET** (NGVD)

WITH AN ELEVATION OF 7.33 **FEET** 

RECORD OF MIAMI DADE COUNTY, FLORIDA.

IF ANY ARE AFFECTING THE SUBJECT PROPERTY.

1 THE PROPERTY DESCRIBED ON THIS SURVEY DOES LIE WITHIN A SPECIAL

INSURANCE RATE MAP IDENTIFIED AS COMMUNITY PANEL No.

② LAND AREA OF SUBJECT PROPERTY: 8,000(+/-) SQ FT

HAZARD AREA AS DEFINED BY THE FEDERAL EMERGENCY MANAGEMENT

ELEVATIONS ARE BASED ON THE NATIONAL GEODETIC VERTICAL DATUM (3) (NGVD) OF 1929, AS PER MIAMI-DADE COUNTY BENCH MARK No. A-36,

BEARINGS SHOWN HEREON ARE BASED ON AN ASSUME MERIDIAN OF

(4) S.01°50'44"E., BEING THE RECORDED BEARING FOR THE CENTERLINE OF

THIS SURVEY IS EXCLUSIVELY FOR THE USE OF THE PARTIES TO WHOM IT WAS CERTIFIED.

ALTON ROAD, AS SHOWN ON PLAT BOOK 9 AT PAGE 144 OF THE PUBLIC

THE SHOWN LEGAL DESCRIPTION USED TO PERFORM THIS BOUNDARY SURVEY WAS PROVIDED BY THE CLIENT.

REPRESENTATION HAVE BEEN EXAGERATED TO MORE CLEARLY ILLUSTRATE A PARTICULAR AREA WHERE DIMENSIONS SHALL HAVE PREFERENCE OVER GRAPHIC

AGENCY; THE PROPERTY LIES WITHIN A FLOOD ZONE **"AE"** OF THE FLOOD

**120651-0317L**, WITH AN EFFECTIVE DATE OF SEPT. 11, 2009. **BASE FLOOD** 

LOT 2, BLOCK 12-A, OF ISLAND VIEW ADDITION, ACCORDING TO THE PLAT THEREOF AS RECORDED IN PLAT BOOK 9 AT PAGE 144, OF THE PUBLIC RECORDS OF MIAMI-DADE COUNTY, FLORIDA.

€ = SECTION LINE

**LOCATION MAP** 

SITE PHOTO

SURVEY CERTIFICATION: TODD GLASER

SITE ADDRESS: 1910 ALTON ROAD MIAMI BEACH, FL 33139 JOB NUMBER: 20-108 DATE OF SURVEY: JANUARY 7, 2020 FOLIO NUMBER: 02-3233-022-0020