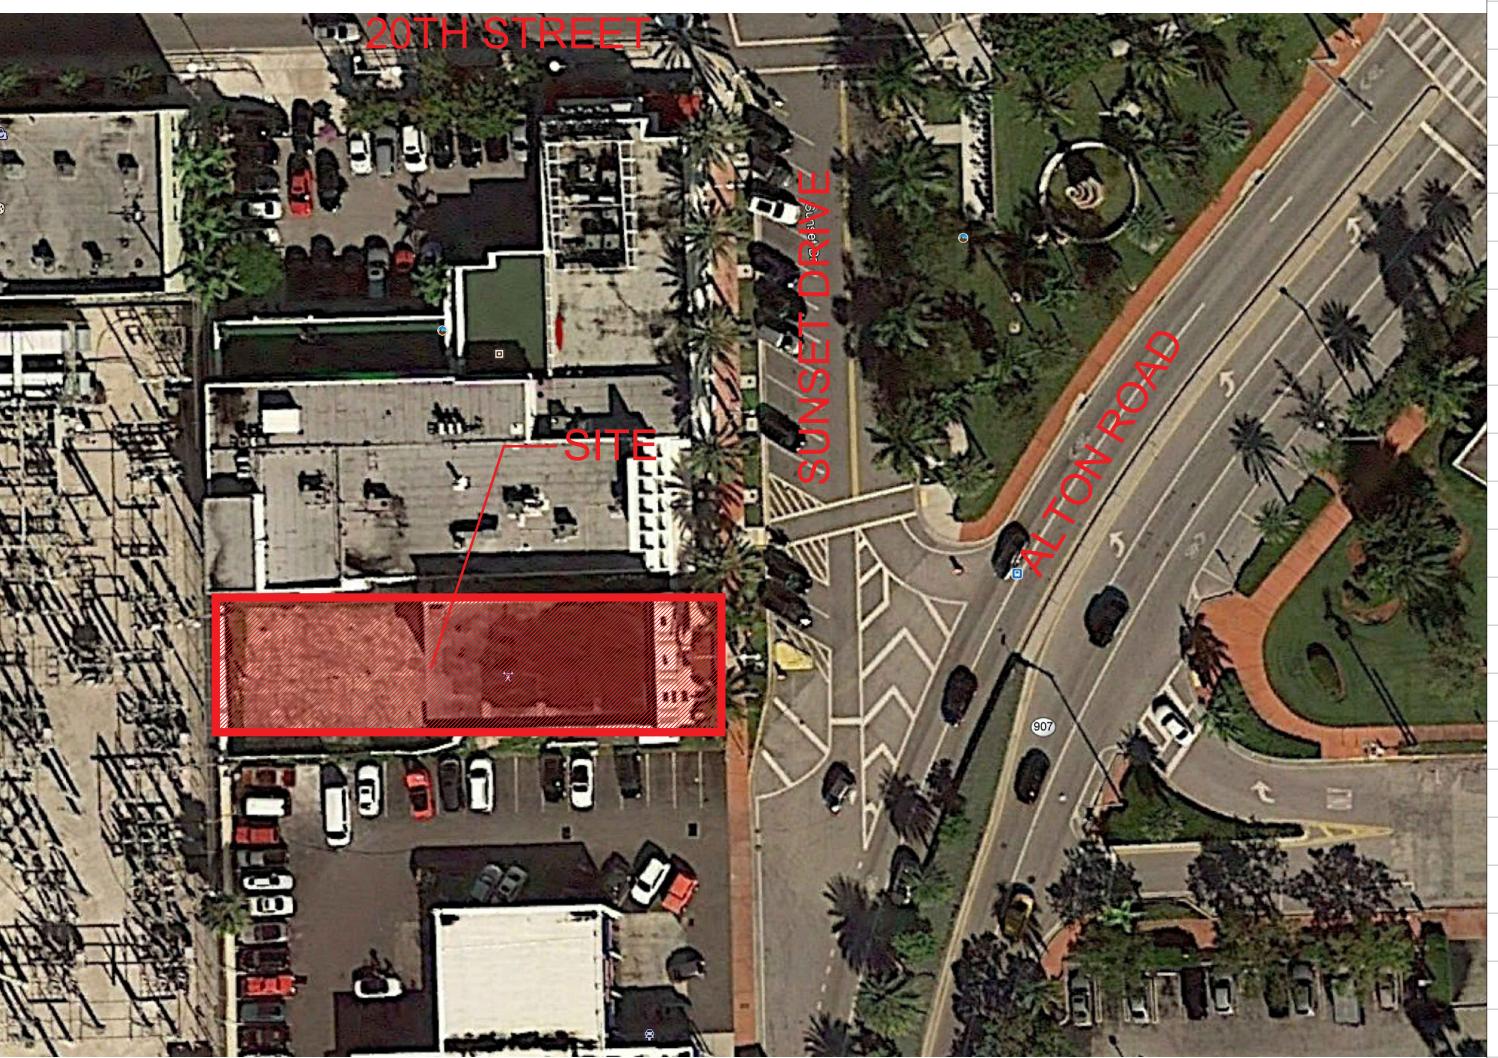

€ = SECTION LINE

**LOCATION MAP** 

SITE PHOTO

SURVEY CERTIFICATION: TODD GLASER

SITE ADDRESS: 1910 ALTON ROAD MIAMI BEACH, FL 33139 JOB NUMBER: 20-108 DATE OF SURVEY: JANUARY 7, 2020 FOLIO NUMBER: 02-3233-022-0020

1 LOCATION MAP

Scale: N.T.S.

Scale: N.T.S.

2 CONTEXT MAP

Sheet No. Date 04-06-2020 Project 2001

| 03-16-2020 |  |
|------------|--|
| 04.00.0000 |  |
| 04-06-2020 |  |
|            |  |
|            |  |
|            |  |
|            |  |
|            |  |
|            |  |
|            |  |
|            |  |
|            |  |
|            |  |
|            |  |