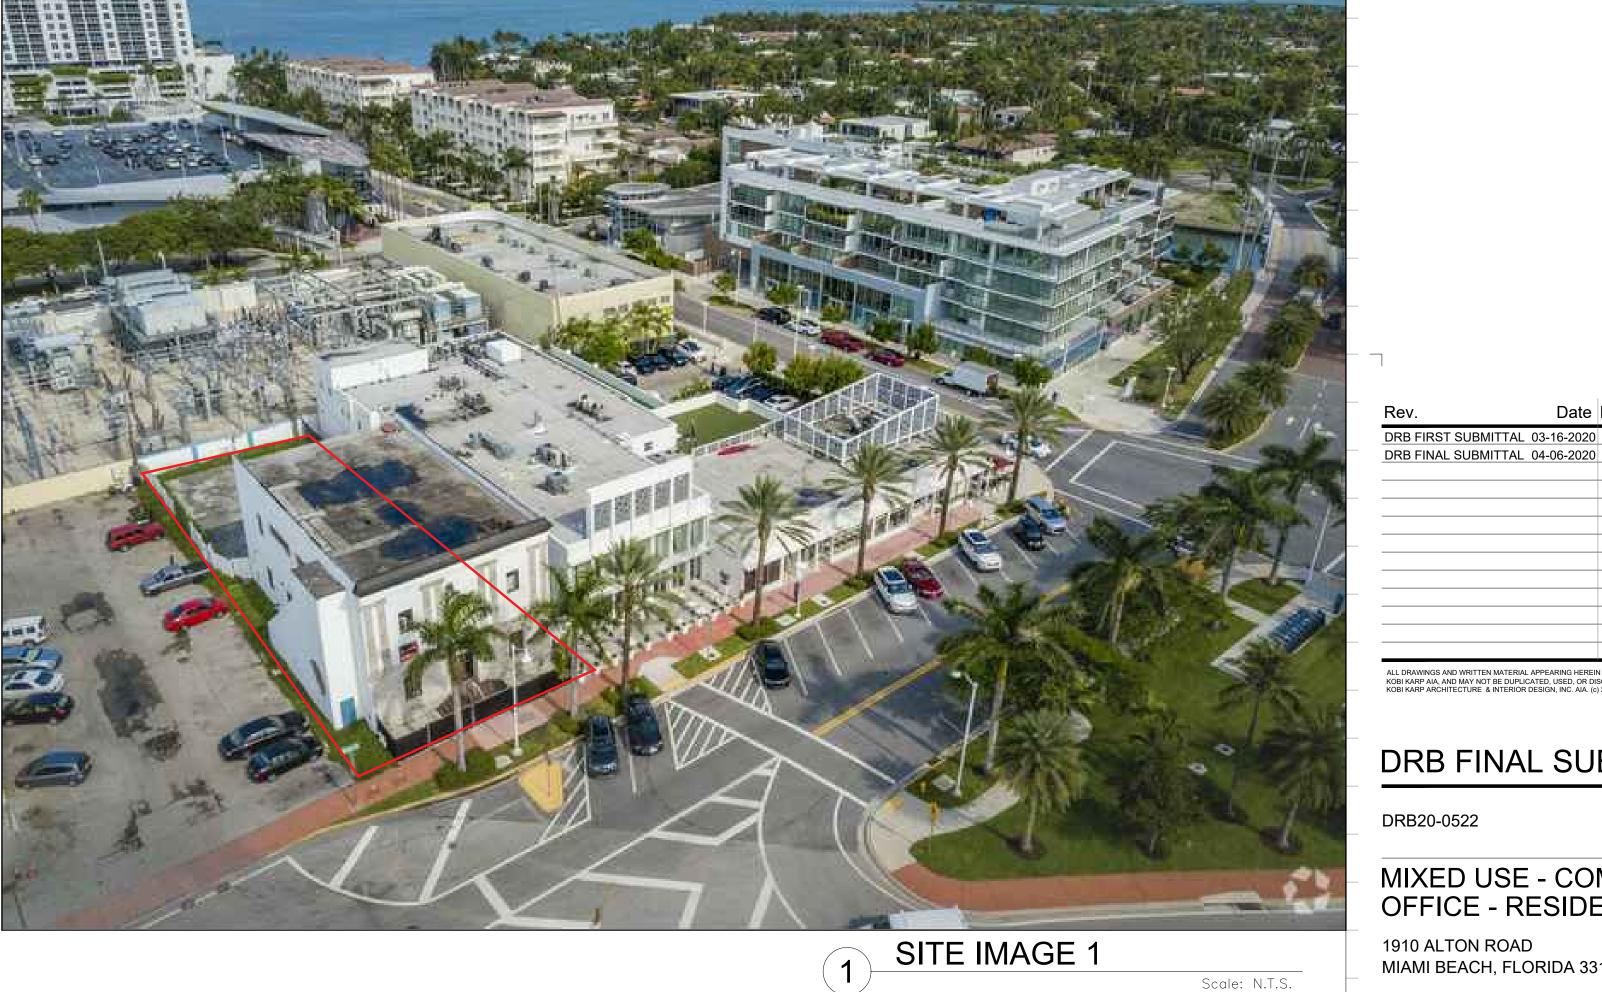

| SITE | <b>IMAGE</b> | 1 |
|------|--------------|---|
|      |              |   |

2 SITE IMAGE 2

| Rev.                | Date       | Rev. | Dа |
|---------------------|------------|------|----|
| DRB FIRST SUBMITTAL | 03-16-2020 |      |    |
| DRB FINAL SUBMITTAL | 04-06-2020 |      |    |
|                     |            |      |    |
|                     |            |      |    |
|                     |            |      |    |
|                     |            |      |    |
|                     |            |      |    |
|                     |            |      |    |
|                     |            |      |    |
|                     |            |      |    |
|                     |            |      |    |
|                     |            |      |    |
|                     |            |      |    |

Architect of Record:
Kobi Karp Architecture and Interior Design, Inc. 2915 Biscayne Boulevard, Suite #200
Miami, Florida 33137 USA
Tel: +1(305) 573 1818
Fax: +1(305) 573 3766

CONTEXT IMAGES PROPOSED DESIGN