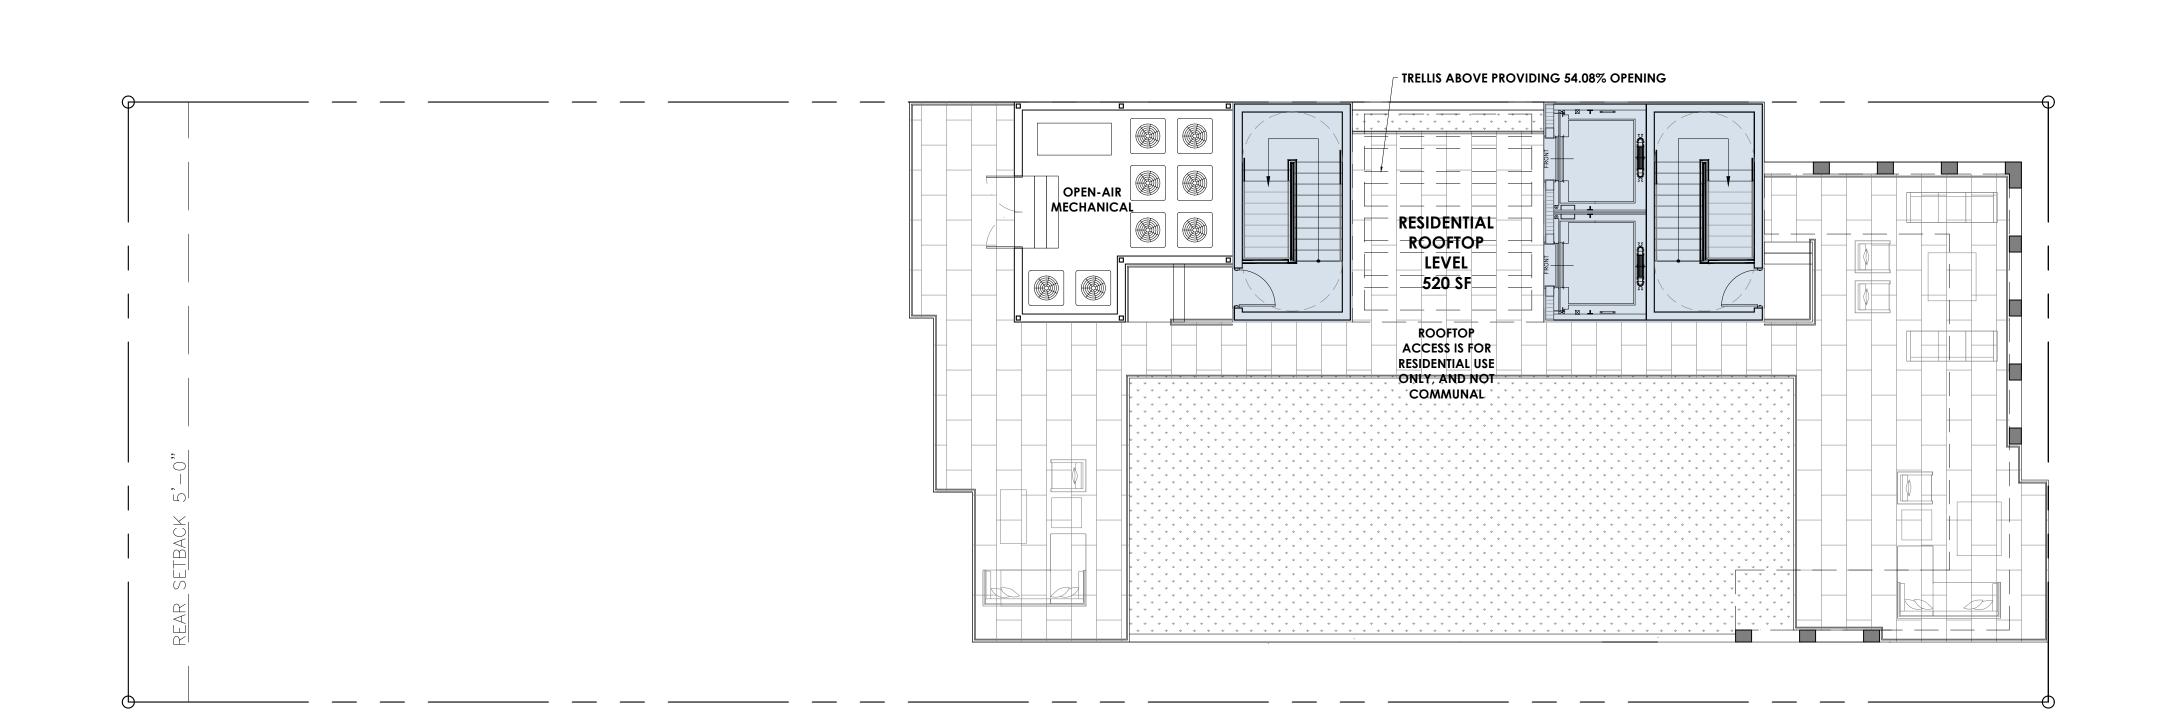

#### CD-2 COMMERCIAL MEDIUM INTENSITY DISTRICT - ZONING DATA SHEET ITEM | ZONING INFORMATION ADDRESS: 1910 ALTON RD., MIAMI BEACH, FL 33139 2 FOLIO NUMBER(S): 02-3233-022-0020 BOARD AND FILE NUMBERS: **ZONING DISTRICT:** 4 YEAR BUILT: CD-2 (COMMERCIAL MEDIUM INTENSITY) N/A 5 BASE FLOOD ELEVATION: 8'-0" NGVD FUTURE GRADE VALUE IN NGVD 6 GRADE: 3.99' NGVD **ADJUSTED GRADE:** 7 LOT AREA 8,000 SF +5.00' N.G.V.D. HEIGHT OF FIRST FLOOR: 160'-0" LOT DEPTH: 8 LOT WIDTH: PROPOSED GROUND FLOOR F.A.R.: 689 SF (4.31%) 10 PROPOSED SECOND FLOOR ART GALLERY RETAIL 1 F.A.R.: 3,479 SF (21.74%) 431 SF (2.69%) 11 PROPOSED SECOND FLOOR ART GALLERY RETAIL 2 F.A.R.: 12 PROPOSED THIRD FLOOR OFFICE F.A.R.: 3,526 SF (22.04%) 13 PROPOSED FOURTH FLOOR OFFICE F.A.R.: 3,670 SF (22.93%) 14 PROPOSED FIFTH FLOOR RESIDENTIAL F.A.R.: 3,682 SF (23.01%) 520 SF (3.25%) 15 PROPOSED ROOFTOP RESIDENTIAL F.A.R. 16 TOTAL BUILDING F.A.R.: 15,997 SF ALLOWED **EXISTING** PROPOSED DEFICIENCIES VARIANCE #1: TO REDUCE THE REQUIRED 17 | HEIGHT: 50'-0" N/A 53'-0" CLEARANCE FOR PARKING AT GROUND FLOOR LEVEL BELOW THE FIRST HABITABLE LEVEL 12 FEET REQUIRED FROM BFE+1). 8 FEET PROVIDED VARIANCE #2: TO EXCEED BY 3'-0" THE MAXIMUM ALLOWABLE HEIGHT. 50 FEET REQUIRED. 53 FEET PROVIDED SETBACKS: FRONT AT GRADE PARKING: 73'-0" NONE 5'-0" AT-GRADE PARKING N/A FRONT PEDESTAL AND TOWER: N/A 0'-0" NONE 0'-0" SIDE 1: NORTH 0'-0" (5'-0" AT-GRADE PARKING) N/A 5'-0" AT GRADE PARKING NONE SIDE 2: SOUTH 0'-0" (5'-0" AT-GRADE PARKING) N/A 5'-0" AT GRADE PARKING NONE REAR: 5'-0" N/A 5'-0" 21 NONE N/A 22 ACCESSORY STRUCTURE REAR: N/A NONE N/A N/A N/A 5'-0" NONE SUM OF SIDE YARD:

LEVEL 5

ROOFTOP

TOTAL

1 LEVEL 3 / F.A.R.

Scale:

F.A.R.

951 S.F.

3,839 S.F.

3,461 S.F.

3,607 S.F.

3,622 S.F.

520 S.F.

16,000 S.F.