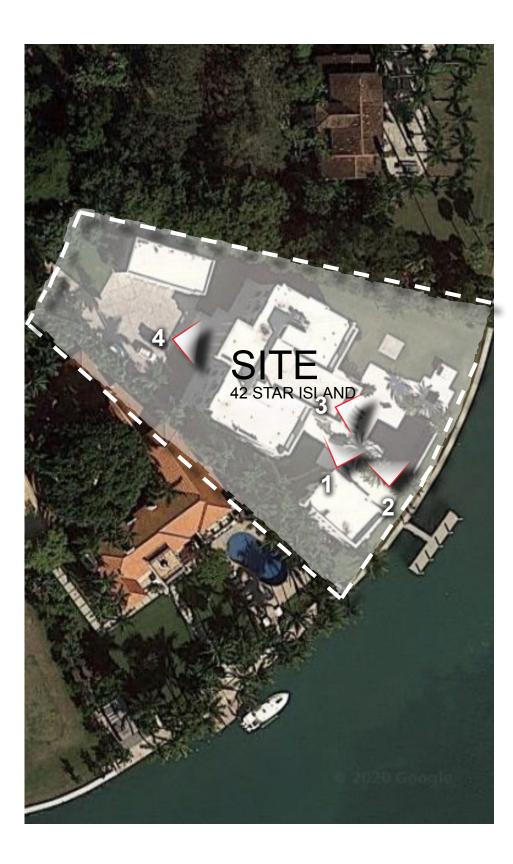

### **42 STAR ISLAND**

**CLIENT** 

LEONARD HOCHSTEIN

42 STAR ISLAND DRIVE

### SCOPE OF WORK

- NEW ONE STORY ACCESSORY STRUCTURE -VARIANCE REQUEST 01: TO REDUCE THE MINIMUM REQUIRED OPEN SPACE IN THE REAR YARD BY 15.62% -VARIANCE REQUEST 02: TO EXCEED THE MAXIMUM UNIT SIZE AREA OF THE ACCESSORY STRUCTURES IN REFERENCE TO THE MAIN HOUSE BY 21.94%