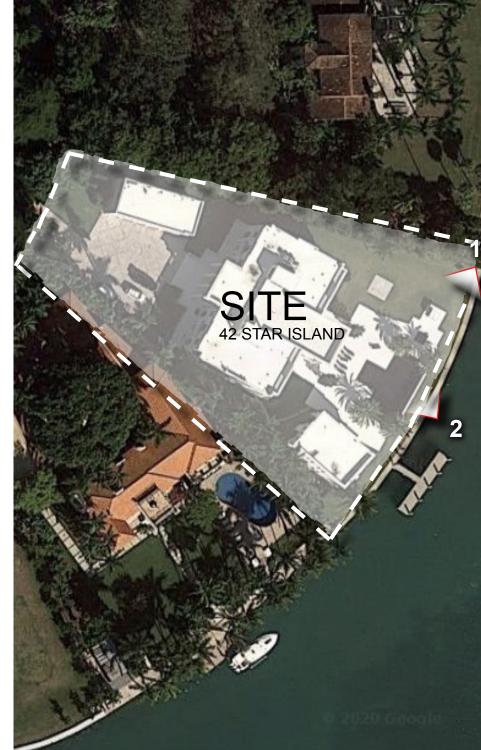

### **42 STAR ISLAND**

**CLIENT** 

LEONARD HOCHSTEIN

42 STAR ISLAND DRIVE

### SCOPE OF WORK

- NEW ONE STORY ACCESSORY STRUCTURE -VARIANCE REQUEST 01: TO REDUCE THE MINIMUM REQUIRED OPEN SPACE IN THE REAR YARD BY 15.62% -VARIANCE REQUEST 02: TO EXCEED THE MAXIMUM UNIT SIZE AREA OF THE ACCESSORY STRUCTURES IN REFERENCE TO THE MAIN HOUSE BY 21.94%