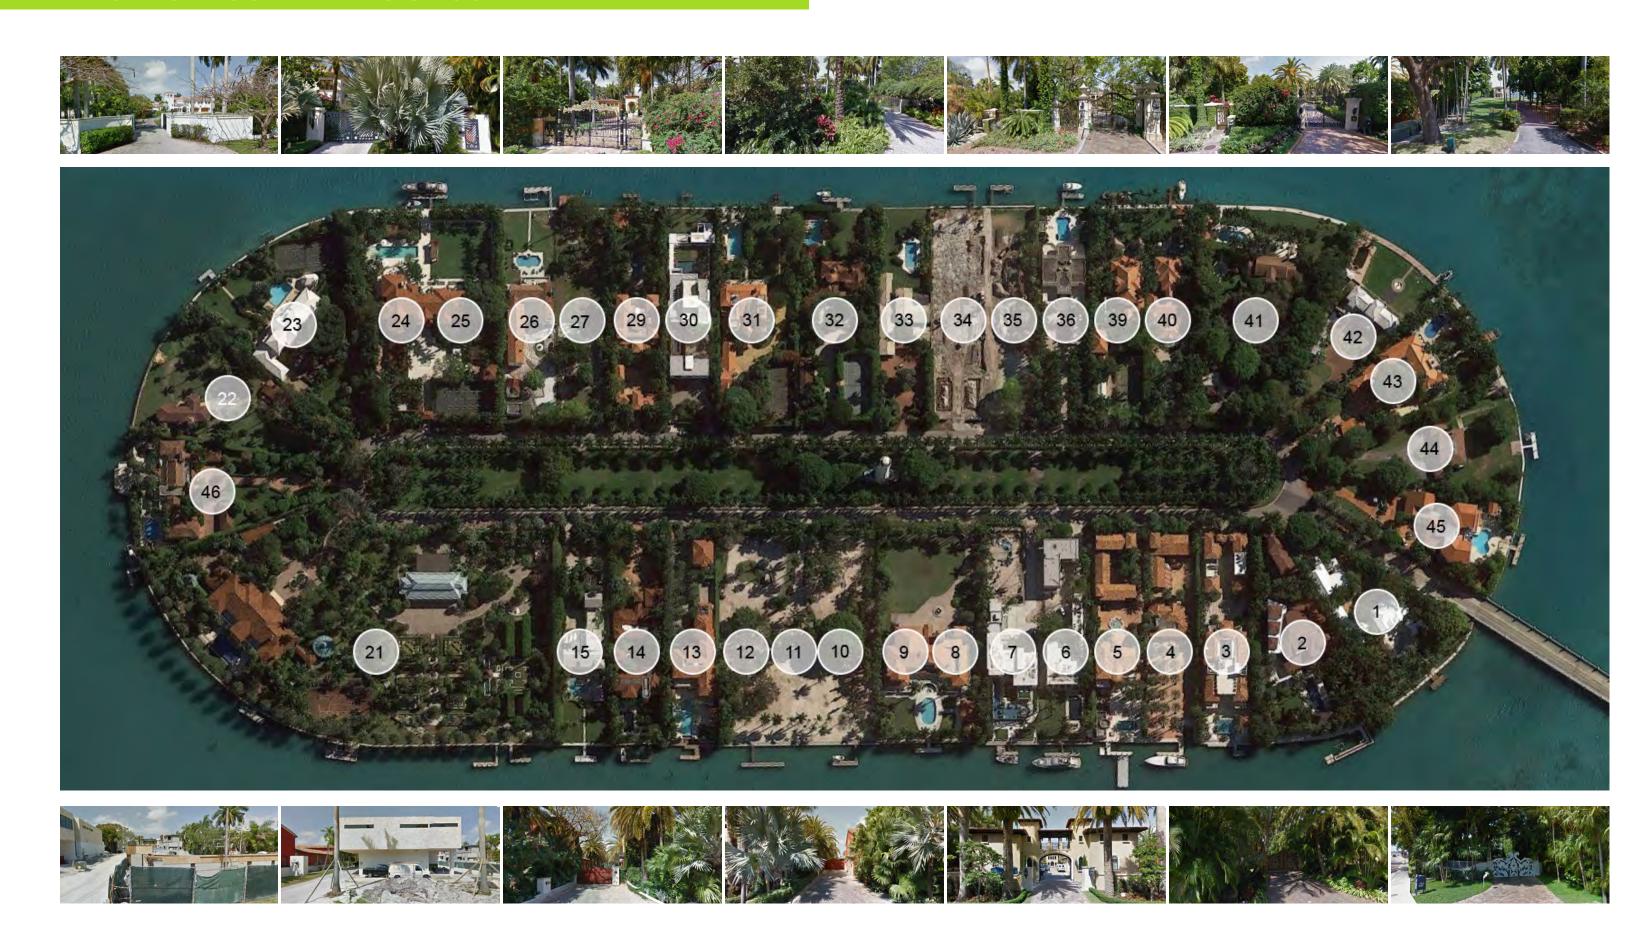

ON - SIDE** 

EX-3.12 EXISTING LOT COVERAGE EX-3.13 EXISTING UNIT SIZE - GROUND FLOOR EX-3.14 EXISTING UNIT SIZE - SECOND FLOOR EX-3.15 EXISTING UNIT SIZE - ROOF TERRACE

EX-3.16 EXISTING REAR YARD OPEN SPACE

ZONING SHEET

EX-3.3

ZONING DIAGRAM - ENLARGED REAR YARD A-2.5 A-2.6 ZONING DIAGRAM- AXONOMETRIC

A-3.0 MATERIAL BOARD A-4.0 **ELEVATIONS - NORTH** A-4.1 **ELEVATIONS - SOUTH ELEVATIONS - EAST** A-4.2

**ELEVATIONS - WEST** 

**FLOOR** 

SECTIONS A-5.0 SECTIONS A-5.1

A-5.2 **SECTIONS SECTIONS** A-5.3

**VARIANCE REQUEST 01** A-6.0 **VARIANCE REQUEST 02** A-6.0

**RENDERINGS** A-7.1 RENDERINGS RENDERINGS **RENDERINGS** A-7.3

RENDERINGS LANDSCAPE PLAN L-1 LANDSCAPE DETAIL L-2

TREE DISPOSITION PLAN













































## **NEIGHBORHOOD ANALYSIS - CONTEXT**



### **NEIGHBORHOOD ANALYSIS - CONTEXT**