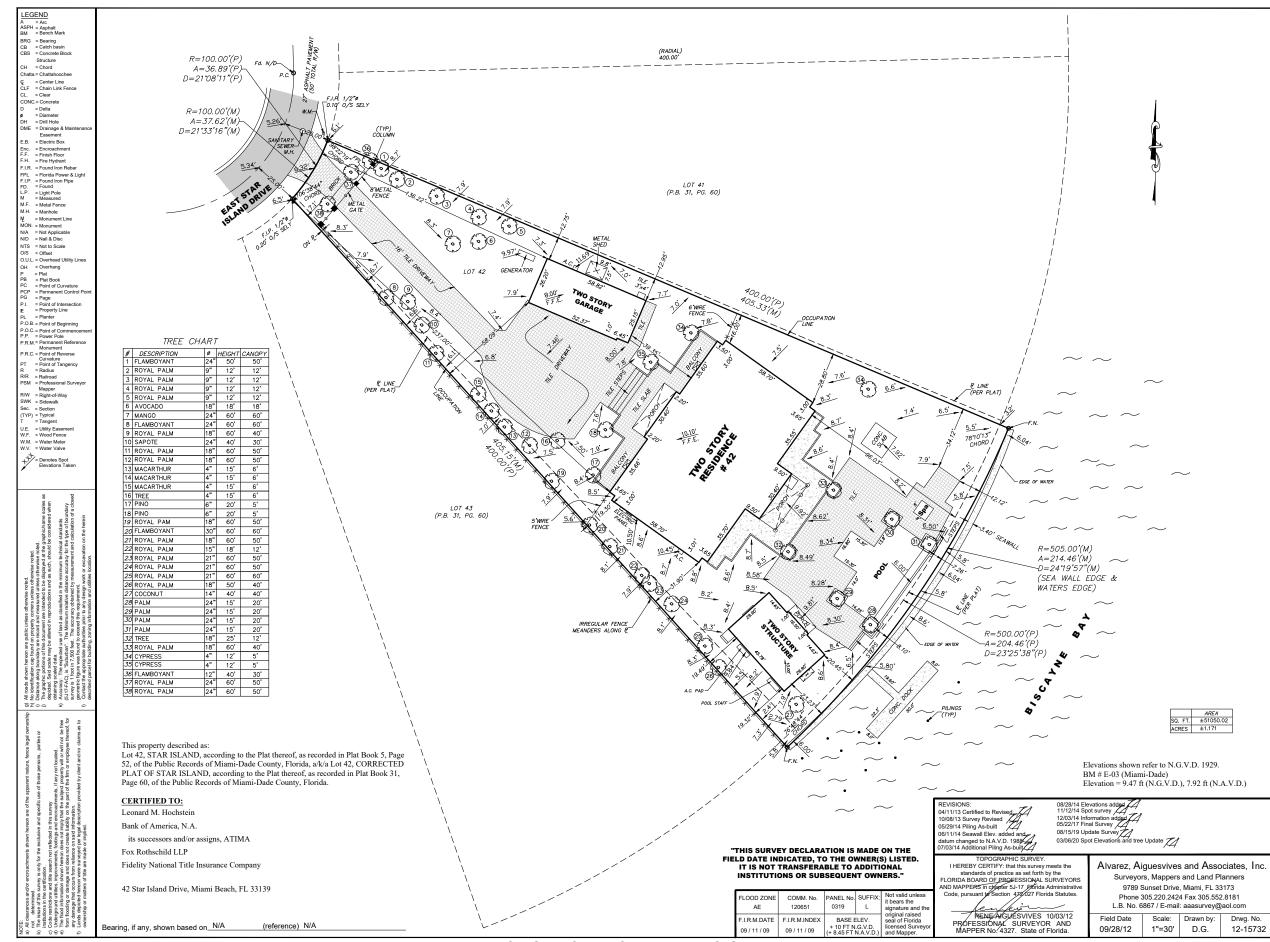

ATION** EX-3.10 EXISTING GARAGE ELEVATION - FRONT AND BACK **EXISTING GARAGE ELEVATION - SIDE** 

EX-3.12 EXISTING LOT COVERAGE EX-3.13 EXISTING UNIT SIZE - GROUND FLOOR EX-3.14 EXISTING UNIT SIZE - SECOND FLOOR EX-3.15 EXISTING UNIT SIZE - ROOF TERRACE

EX-3.16 EXISTING REAR YARD OPEN SPACE

ZONING SHEET

EX-3.3

ZONING DIAGRAM - ENLARGED REAR YARD A-2.5 A-2.6 ZONING DIAGRAM- AXONOMETRIC

A-3.0 MATERIAL BOARD A-4.0 **ELEVATIONS - NORTH** A-4.1 **ELEVATIONS - SOUTH ELEVATIONS - EAST** A-4.2

**ELEVATIONS - WEST** 

**FLOOR** 

SECTIONS A-5.0 SECTIONS A-5.1

A-5.2 **SECTIONS SECTIONS** A-5.3

**VARIANCE REQUEST 01** A-6.0 **VARIANCE REQUEST 02** A-6.0

**RENDERINGS** A-7.1 RENDERINGS RENDERINGS **RENDERINGS** A-7.3

RENDERINGS LANDSCAPE PLAN L-1 LANDSCAPE DETAIL L-2

TREE DISPOSITION PLAN













































## **NEIGHBORHOOD ANALYSIS - CONTEXT**



### **NEIGHBORHOOD ANALYSIS - CONTEXT**