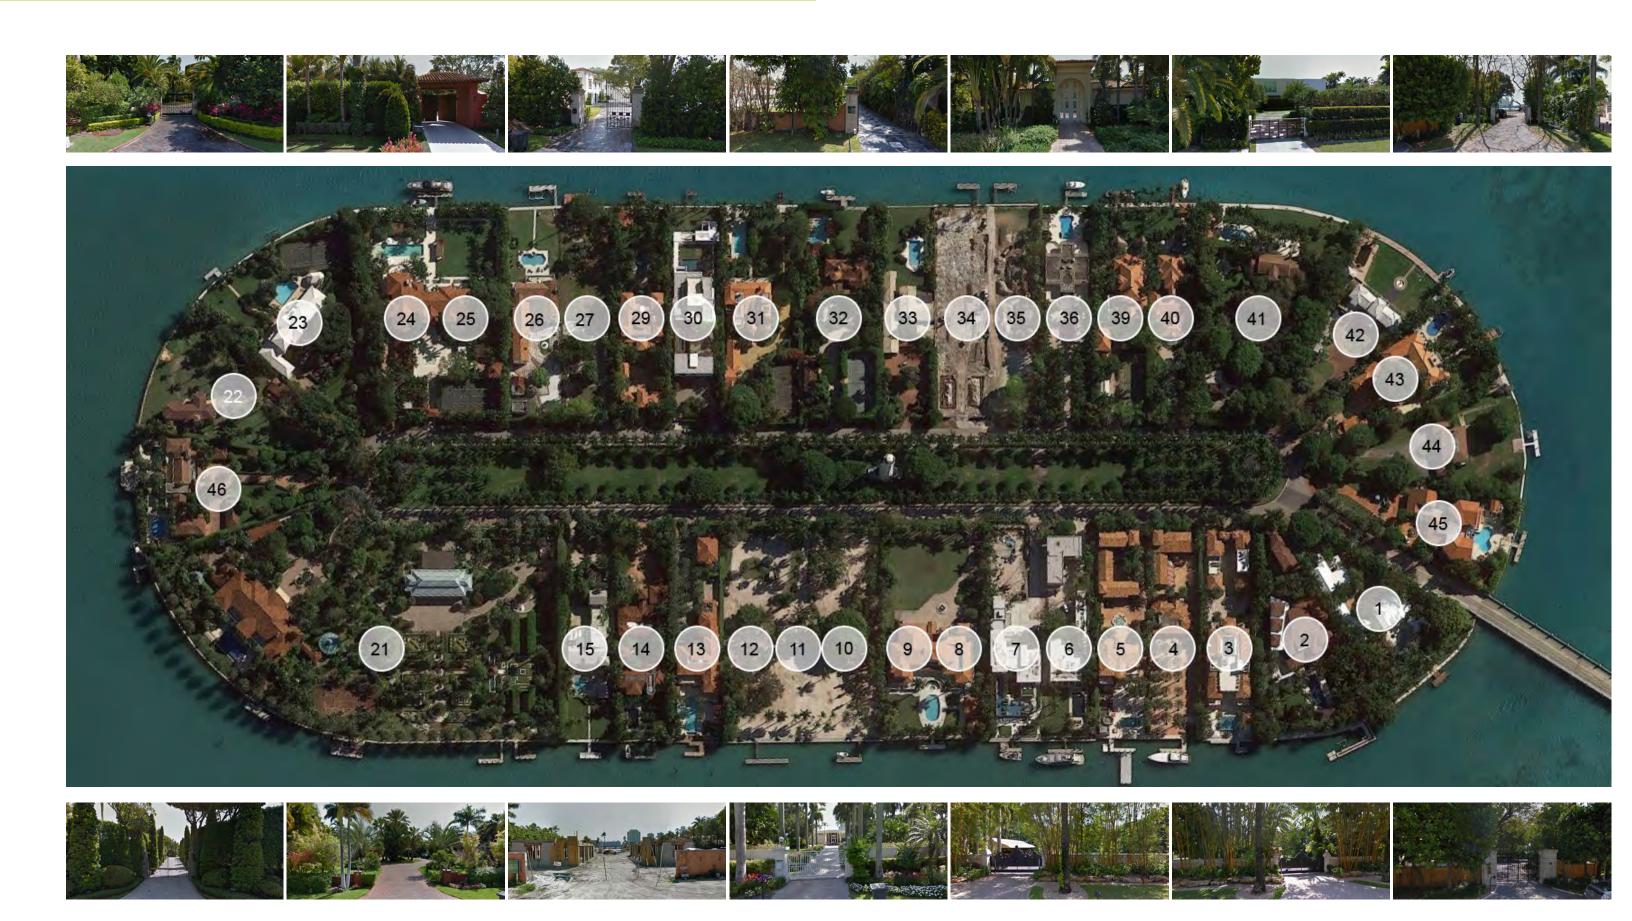

EX-3.13 EXISTING UNIT SIZE - GROUND FLOOR EX-3.14 EXISTING UNIT SIZE - SECOND FLOOR EX-3.15 EXISTING UNIT SIZE - ROOF TERRACE

EX-3.16 EXISTING REAR YARD OPEN SPACE

ZONING SHEET

EX-3.3

ZONING DIAGRAM - ENLARGED REAR YARD A-2.5 A-2.6 ZONING DIAGRAM- AXONOMETRIC

A-3.0 MATERIAL BOARD A-4.0 **ELEVATIONS - NORTH** A-4.1 **ELEVATIONS - SOUTH ELEVATIONS - EAST** A-4.2

**ELEVATIONS - WEST** 

**FLOOR** 

SECTIONS A-5.0 SECTIONS A-5.1

A-5.2 **SECTIONS SECTIONS** A-5.3

**VARIANCE REQUEST 01** A-6.0 **VARIANCE REQUEST 02** A-6.0

**RENDERINGS** A-7.1 RENDERINGS RENDERINGS **RENDERINGS** A-7.3

RENDERINGS LANDSCAPE PLAN L-1 LANDSCAPE DETAIL L-2

TREE DISPOSITION PLAN













































## **NEIGHBORHOOD ANALYSIS - CONTEXT**



### **NEIGHBORHOOD ANALYSIS - CONTEXT**