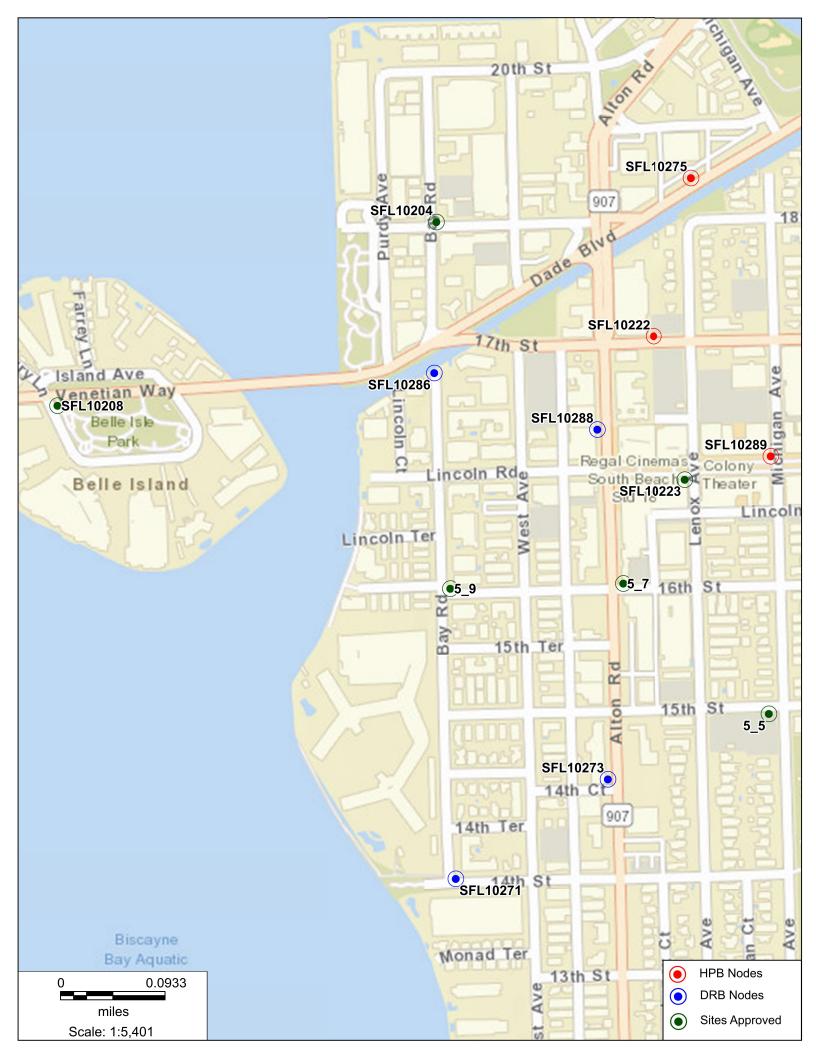

#### CROWN CASTLE SMALL WIRELESS FACILITIES DRB 19-0501 (FL6478) 52 1st Street

PROPOSED SITE PLAN FEBRUARY 10, 2020