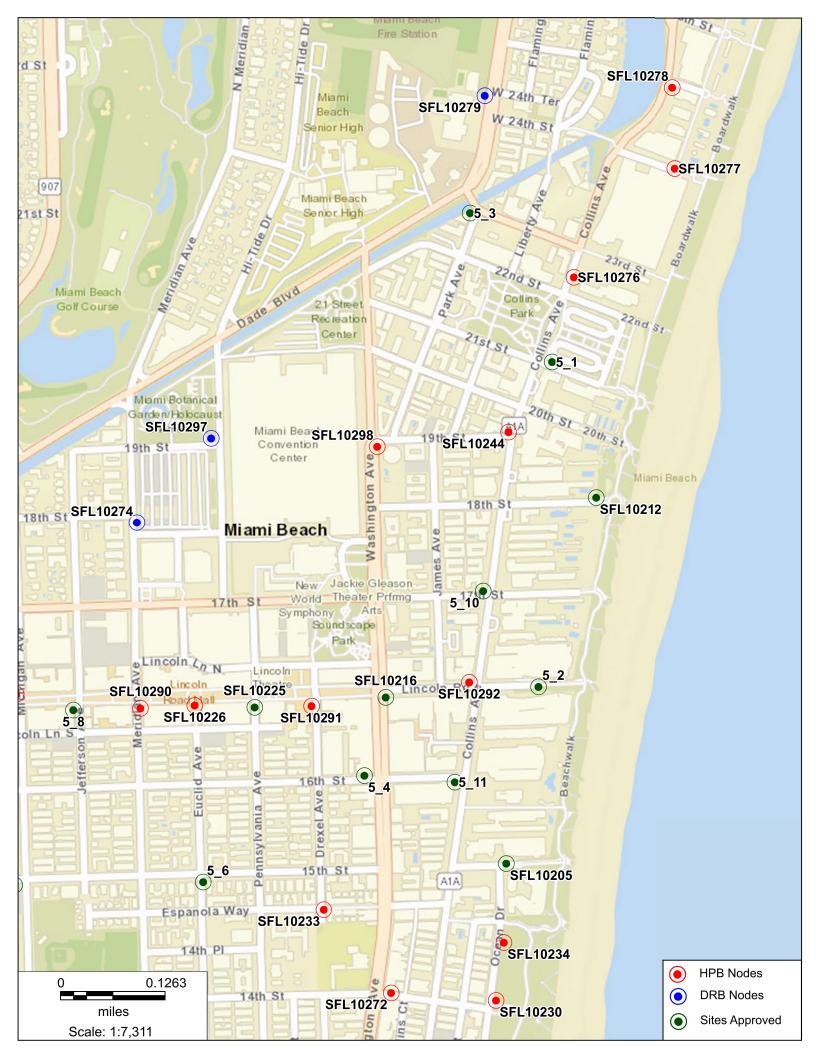

#### CROWN CASTLE SMALL WIRELESS FACILITIES DRB 19-0501 (FL6478) 52 1st Street

PROPOSED SITE PLAN FEBRUARY 10, 2020