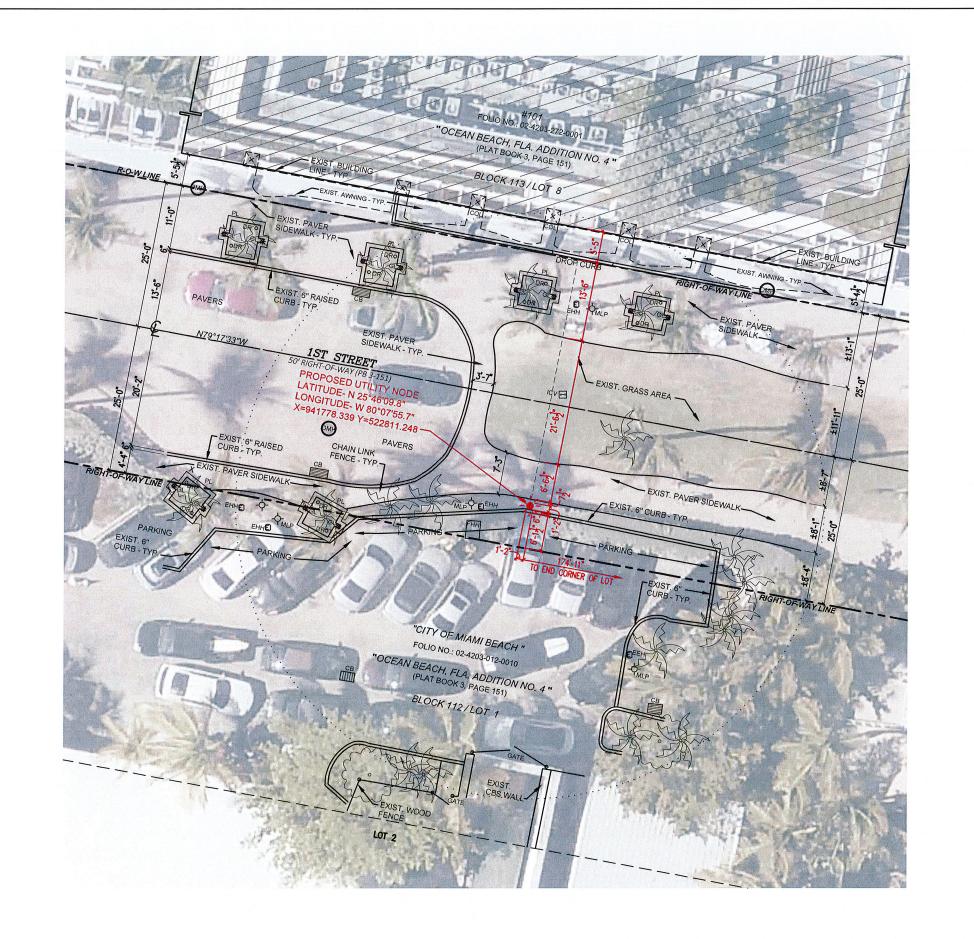

#### LEGEND

CB EXISTING CATCH BASIN

COL EXISTING ELECTRIC MANHOLE

EXISTING DRAINAGE MANHOLE

O DR EXISTING DRAIN

EHH EXISTING ELECTRIC HANDHOLE

EXISTING FIBER OPTIC HANDHOLE

★GL EXISTING GROUND LIGHT

ICV EXISTING IRRIGATION CONTROL VALVE

- EXISTING METAL LIGHT POLE

EXISTING PLANTER

EXISTING PALM TREE

EXISTING TREE

#### CROWN CASTLE SMALL WIRELESS FACILITIES DRB 19-0501 (FL6478) 52 1st Street

PROPOSED SITE PLAN FEBRUARY 10, 2020

#### R.J. HEISENBOTTLE ARCHITECTS, P.A.

2199 PONCE DE LEON BLV, CORAL GABLES, FLORIDA 33134 PHONE: 305.446.7799 / FAX: 305.446.9275 FLORIDA REGISTRATION NUMBER: AR 0010865

FL6478BA

**Aerial View** 

FL6478BA