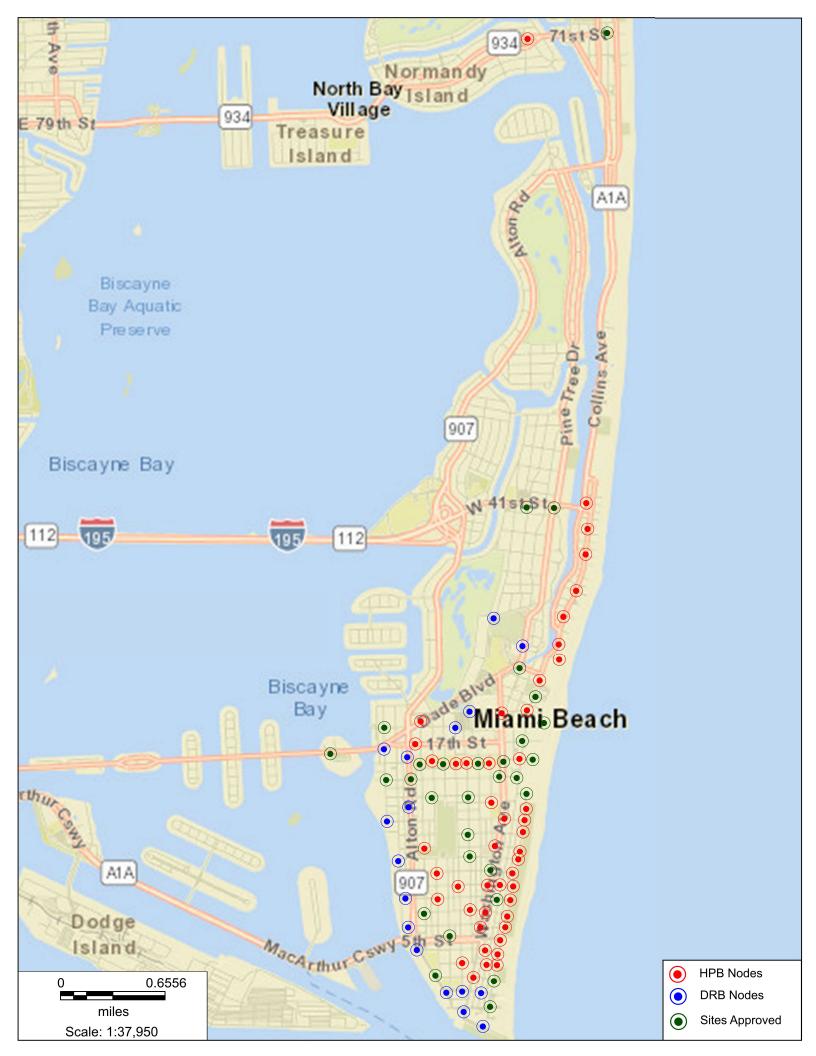

#### CROWN CASTLE SMALL WIRELESS FACILITIES DRB 19-0501 (FL6478) 52 1st Street

PROPOSED SITE PLAN FEBRUARY 10, 2020