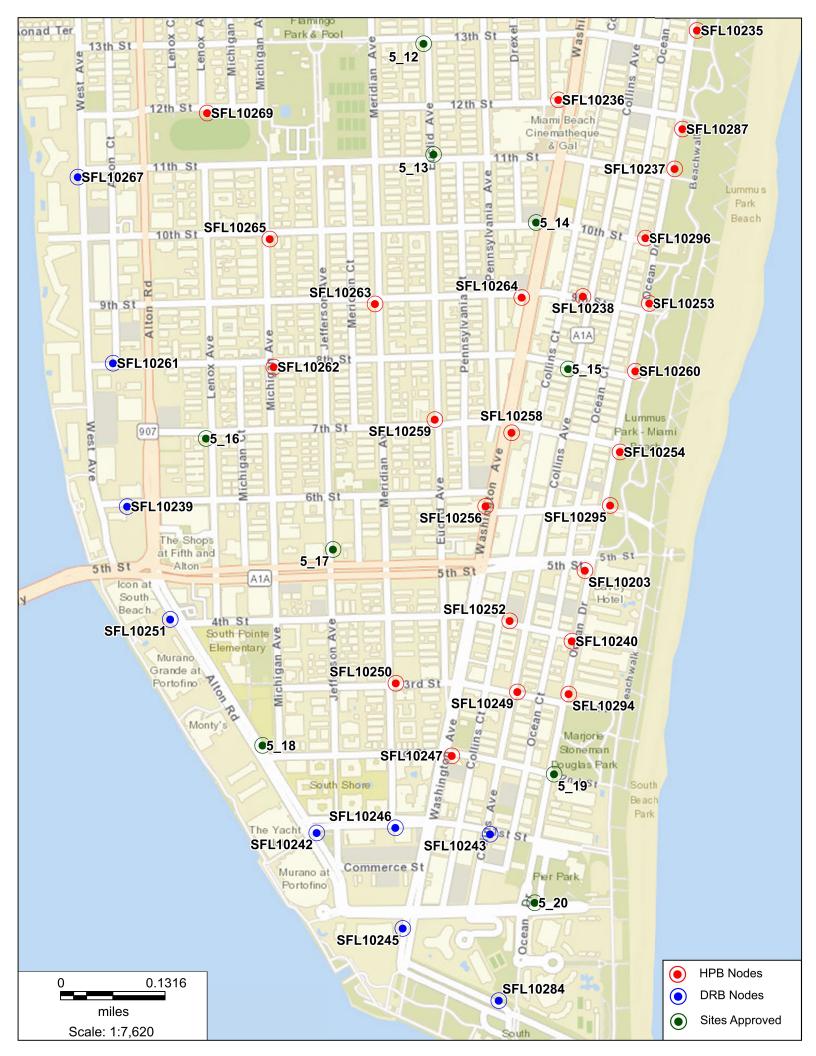

#### CROWN CASTLE SMALL WIRELESS FACILITIES DRB 19-0501 (FL6478) 52 1st Street

PROPOSED SITE PLAN FEBRUARY 10, 2020