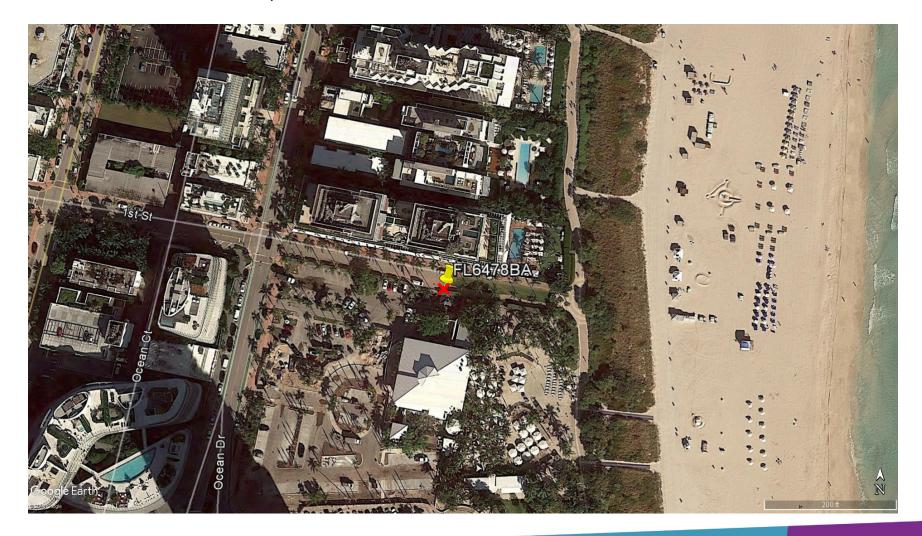

#### R.J. HEISENBOTTLE ARCHITECTS, P.A.

2199 PONCE DE LEON BLV, CORAL GABLES, FLORIDA 33134 PHONE: 305.446.7799 / FAX: 305.446.9275 FLORIDA REGISTRATION NUMBER: AR 0010865

FL6478BA

**Aerial View** 

FL6478BA

**Aerial View** 

West