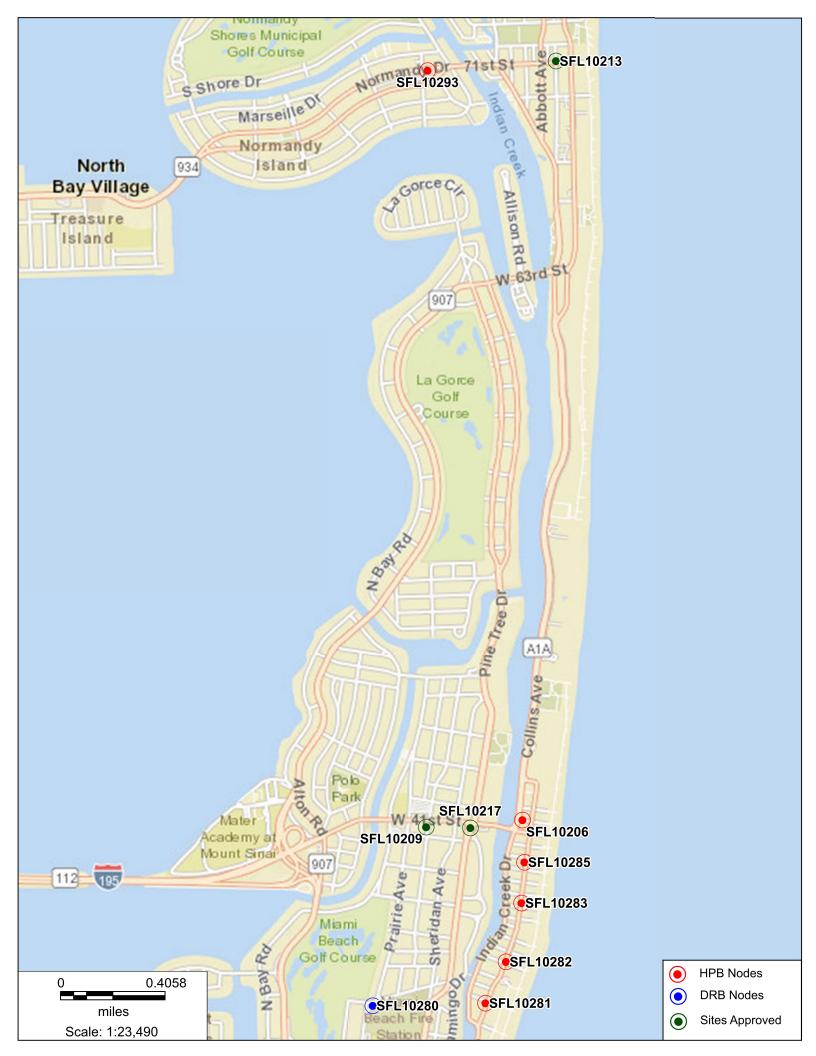

#### CROWN CASTLE SMALL WIRELESS FACILITIES DRB 19-0501 (FL6478) 52 1st Street

PROPOSED SITE PLAN FEBRUARY 10, 2020