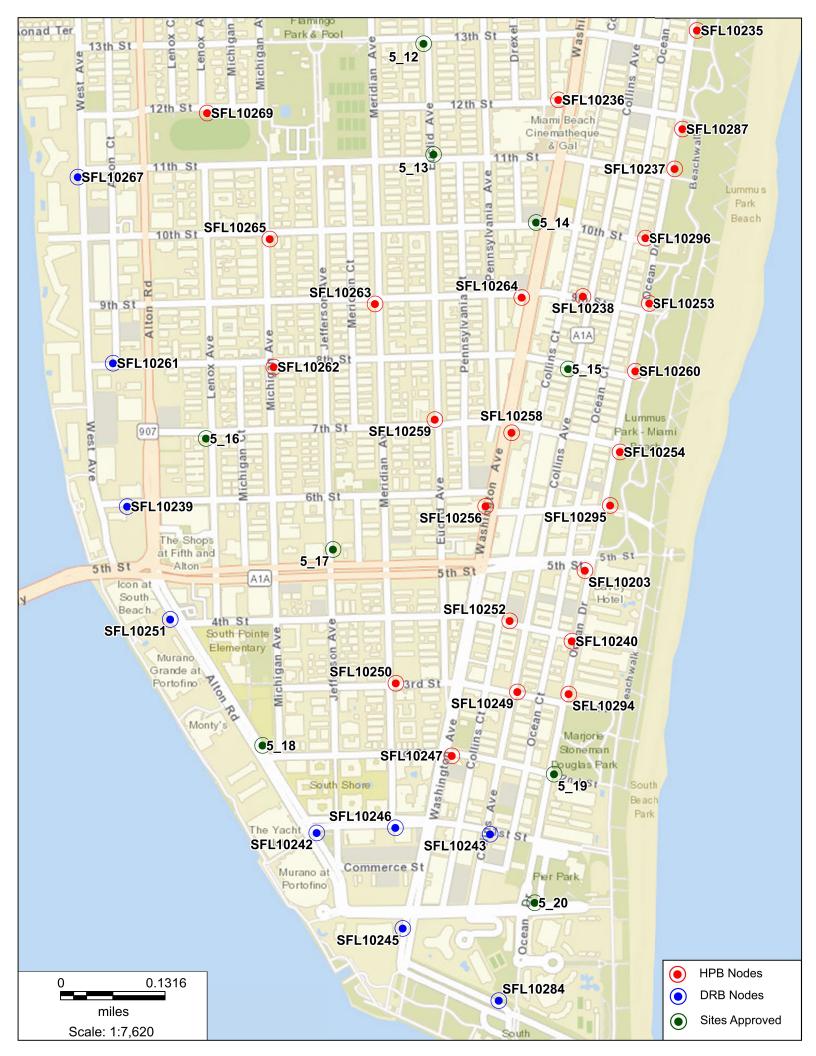

## **Aerial View**

# 1337 15th St, Miami Beach, FL, 33139

CROWN Proprietary & CASTLE Confidential