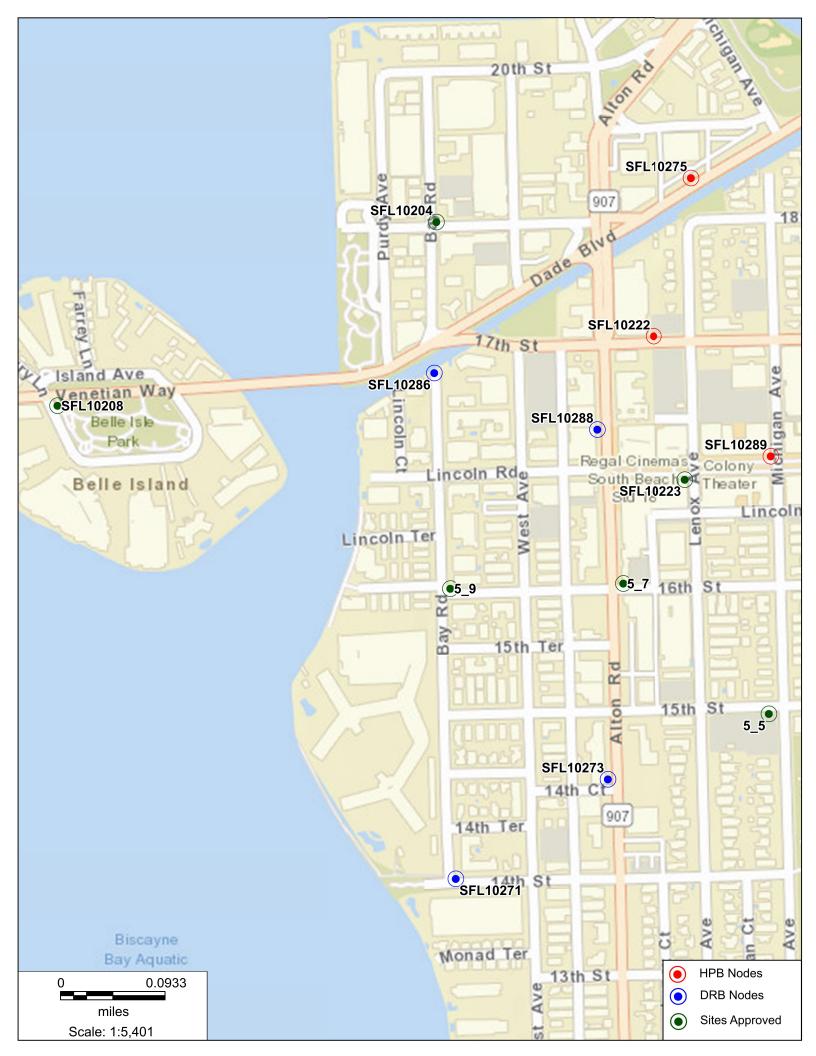

## **Aerial View**

# 1337 15th St, Miami Beach, FL, 33139

CROWN Proprietary & CASTLE Confidential