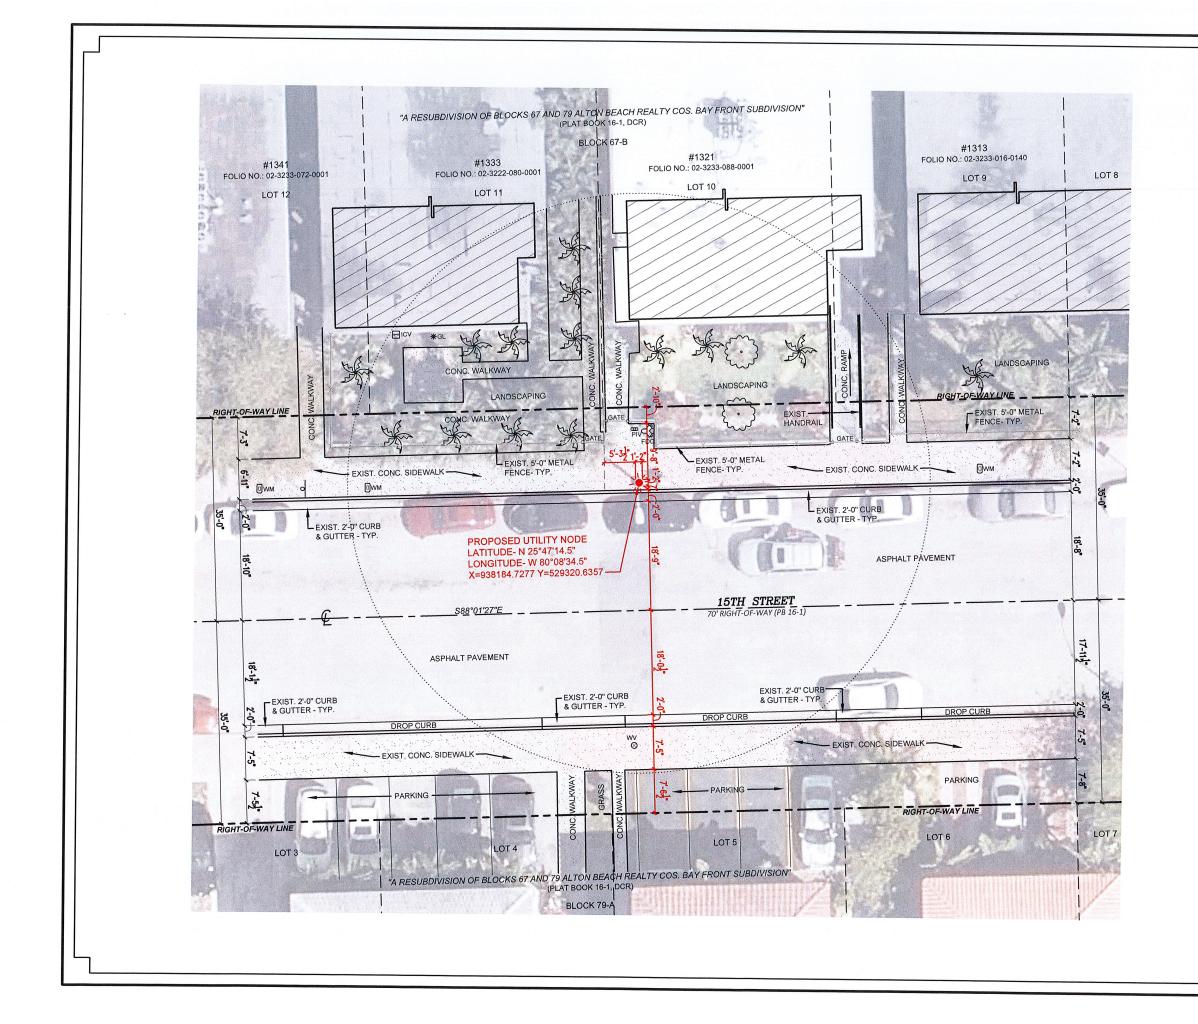

#### CROWN CASTLE SMALL WIRELESS FACILITIES DRB 19-0500 (FL6463) 1337 15th Street

PROPOSED SITE PLAN JANUARY 13, 2020 N.T.S.

R.J. HEISENBOTTLE ARCHITECTS, P.A. 2199 PONCE DELEON BLV, CORAL GABLES, FLORIDA 33134 PHONE: 305.446.7799 / FAX: 305.446.9275 FLORIDA REGISTRATION NUMBER: AR 0010865