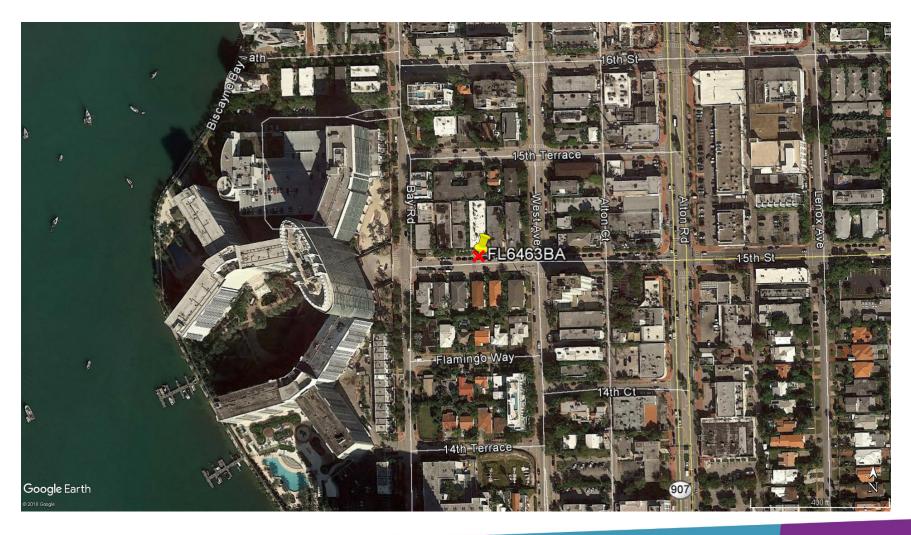

#### CROWN CASTLE SMALL WIRELESS FACILITIES DRB 19-0500 (FL6463) 1337 15th Street

PROPOSED SITE PLAN JANUARY 13, 2020 N.T.S.

R.J. HEISENBOTTLE ARCHITECTS, P.A. 2199 PONCE DELEON BLV, CORAL GABLES, FLORIDA 33134 PHONE: 305.446.7799 / FAX: 305.446.9275 FLORIDA REGISTRATION NUMBER: AR 0010865



## **Aerial View**

# 1337 15th St, Miami Beach, FL, 33139



CROWN Proprietary & CASTLE Confidential













# 1337 15th St, Miami Beach, FL, 33139

## Proposed Front view



CROWN Proprietary & CASTLE Confidential

# 1337 15th St, Miami Beach, FL, 33139

## Proposed Side view



CROWN Proprietary & CASTLE Confidential

## **Aerial View**

# 1337 15th St, Miami Beach, FL, 33139



CROWN Proprietary & CASTLE Confidential

# 1337 15th St, Miami Beach, FL, 33139



CROWN Proprietary & CASTLE Confidential

North

# 1337 15th St, Miami Beach, FL, 33139



Proprietary & Confidential

CROWN CASTLE

# 1337 15th St, Miami Beach, FL, 33139



Proprietary & Confidential

CROWN CASTLE

Miami Beach Page 5

South

### 1337 15th St, Miami Beach, FL, 33139

West



Proprietary & Confidential

CROWN CASTLE