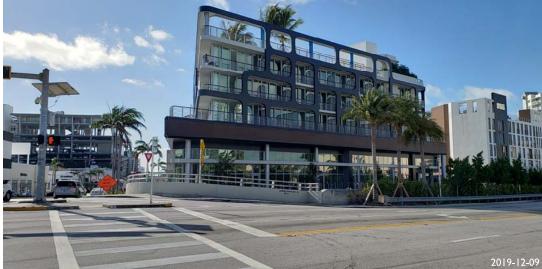

5. VIEW OF NEIGHBORING BUILDING AT RETAIL AREA FACING ALTON ROAD AND 18TH STREET

6. VIEW OF FACADE DETAIL AT NEIGHBORING BUILDING

7. VIEW OF SITE FACING NORTH-WEST