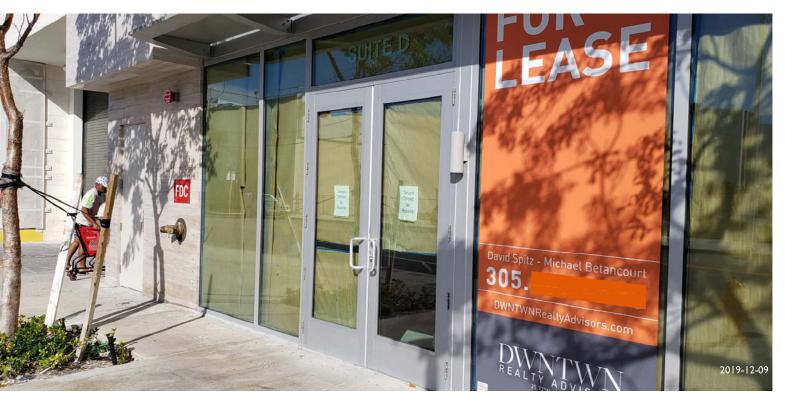

5. VIEW OF NEIGHBORING BUILDING AT RETAIL AREA FACING ALTON ROAD AND 18TH STREET

6. VIEW OF FACADE DETAIL AT NEIGHBORING BUILDING

7. VIEW OF SITE FACING NORTH-WEST