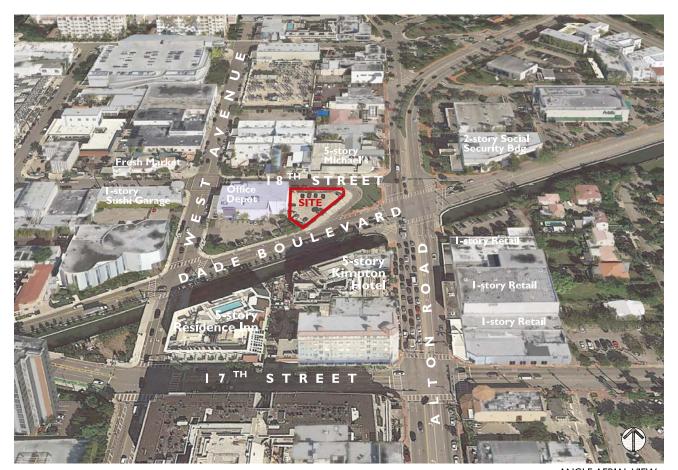

PROJECT NUMBER

PROJECT: GLOBAL BANK

> 1790 Alton Road Miami Beach, FL 33139

> > DRAWING:

EXISTING PHOTOGRAPHY

2. VIEW OF SITE FACING KIMPTON HOTEL TO THE SOUTH

3. VIEW OF NEIGHBORING BUILDING AT RETAIL AREA

37. INLINE

CHECK: JMcG
DATE: 02/10/2020

1933

1790 Alton Road Miami Beach, FL 33139

PROJECT: **GLOBAL BANK** 

DRAWING:

4. VIEW OF SITE FACING GSOUTH-WEST

Mill by

5. VIEW OF NEIGHBORING BUILDING AT RETAIL AREA FACING ALTON ROAD AND 18TH STREET

6. VIEW OF FACADE DETAIL AT NEIGHBORING BUILDING

7. VIEW OF SITE FACING NORTH-WEST

## **EXISTING PHOTOGRAPHY**

02/10/2020 DATE:

8. VIEW FACING WEST ON 18TH STREET FROM NORTH SIDE OF THE SITE

9. VIEW OF NEIGHBORING BUILDING AT RETAIL AREA AT 18TH STREET

1933

PROIECT NUMBER

PROJECT:
GLOBAL BANK

1790 Alton Road Miami Beach, FL 33139

DRAWING:

EXISTING PHOTOGRAPHY

II. VIEW OF MICHAEL'S BUILDING NORTH OF THE SITE FACING NORTH-EAST

ALL DRAWNINGS AND WRITTEN MATERIAL APPEARING HERBER CONSTITUTE THE ORIGINAN AND UNPUBLISHED DRAWNING AND UNPUBLISHED DRAWNINGS AND WRITTEN AND UNPUBLISHED DRAWNINGS AND WRITTEN CONSETT OF STUDIO MA-10 ARCHITECTURE NIC. (s) 2000