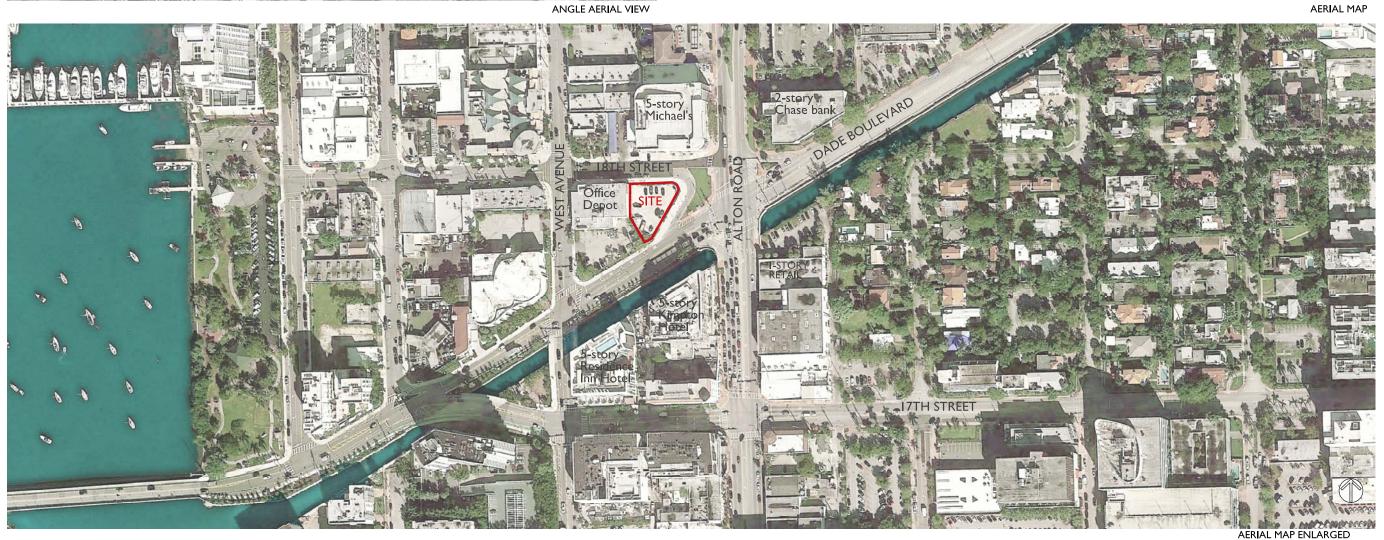

PROJECT NUMBER

PROJECT: GLOBAL BANK

> 1790 Alton Road Miami Beach, FL 33139

> > DRAWING:

EXISTING PHOTOGRAPHY

2. VIEW OF SITE FACING KIMPTON HOTEL TO THE SOUTH

3. VIEW OF NEIGHBORING BUILDING AT RETAIL AREA

37. INLINE

CHECK: JMcG
DATE: 02/10/2020

1933

1790 Alton Road Miami Beach, FL 33139

PROJECT: **GLOBAL BANK** 

DRAWING:

4. VIEW OF SITE FACING GSOUTH-WEST

Mill by

5. VIEW OF NEIGHBORING BUILDING AT RETAIL AREA FACING ALTON ROAD AND 18TH STREET

6. VIEW OF FACADE DETAIL AT NEIGHBORING BUILDING

7. VIEW OF SITE FACING NORTH-WEST

## **EXISTING PHOTOGRAPHY**

02/10/2020 DATE:

8. VIEW FACING WEST ON 18TH STREET FROM NORTH SIDE OF THE SITE

9. VIEW OF NEIGHBORING BUILDING AT RETAIL AREA AT 18TH STREET

1933

PROIECT NUMBER

PROJECT:
GLOBAL BANK

1790 Alton Road Miami Beach, FL 33139

DRAWING:

EXISTING PHOTOGRAPHY

II. VIEW OF MICHAEL'S BUILDING NORTH OF THE SITE FACING NORTH-EAST

ALL DRAWNINGS AND WRITTEN MATERIAL APPEARING HERBER CONSTITUTE THE ORIGINAN AND UNPUBLISHED DRAWNING AND UNPUBLISHED DRAWNINGS AND WRITTEN AND UNPUBLISHED DRAWNINGS AND WRITTEN CONSETT OF STUDIO MA-10 ARCHITECTURE NIC. (s) 2000