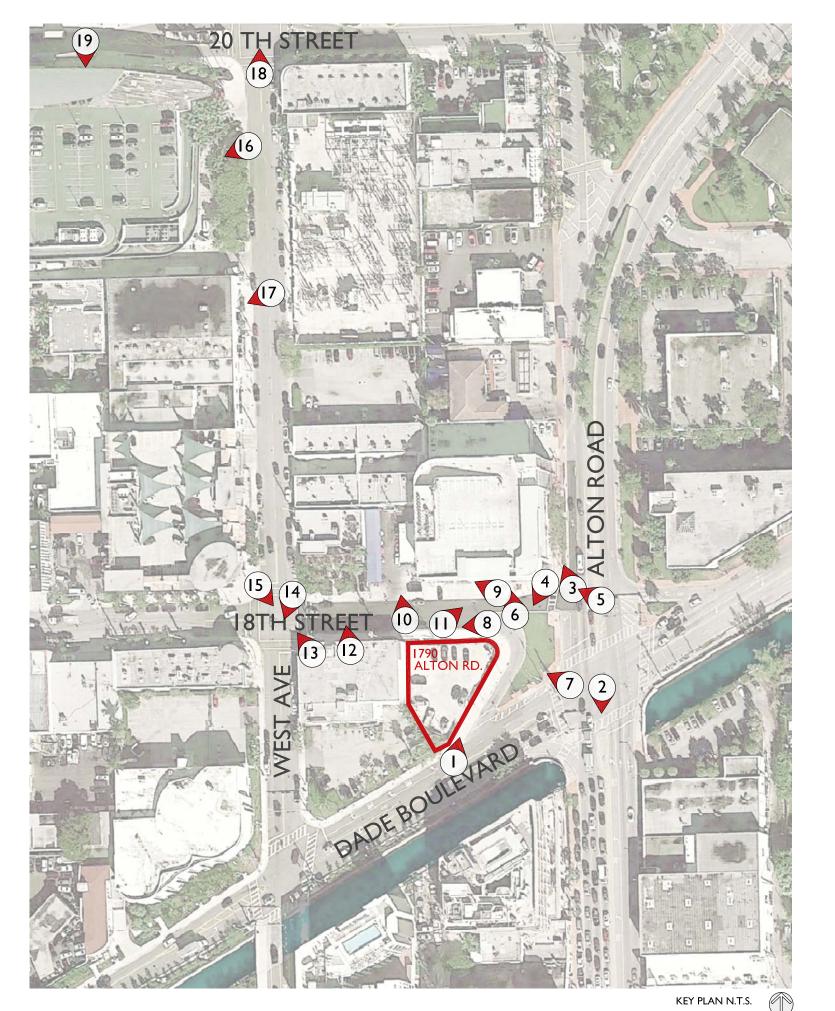

1933

PROJECT: **GLOBAL BANK** 

> 1790 Alton Road Miami Beach, FL 33139

DRAWING:

**AERIAL VIEWS** 

CHECK: DATE: 02/10/2020

I. VIEW OF SITE FACING NORTH

1933