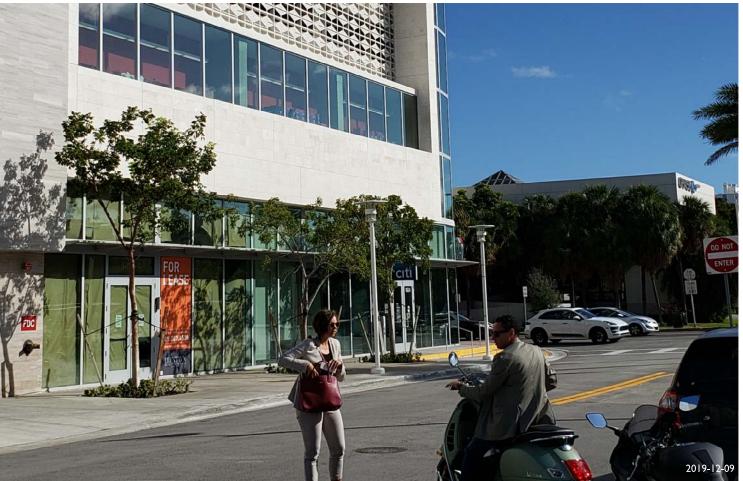

5. VIEW OF NEIGHBORING BUILDING AT RETAIL AREA FACING ALTON ROAD AND 18TH STREET

6. VIEW OF FACADE DETAIL AT NEIGHBORING BUILDING

7. VIEW OF SITE FACING NORTH-WEST