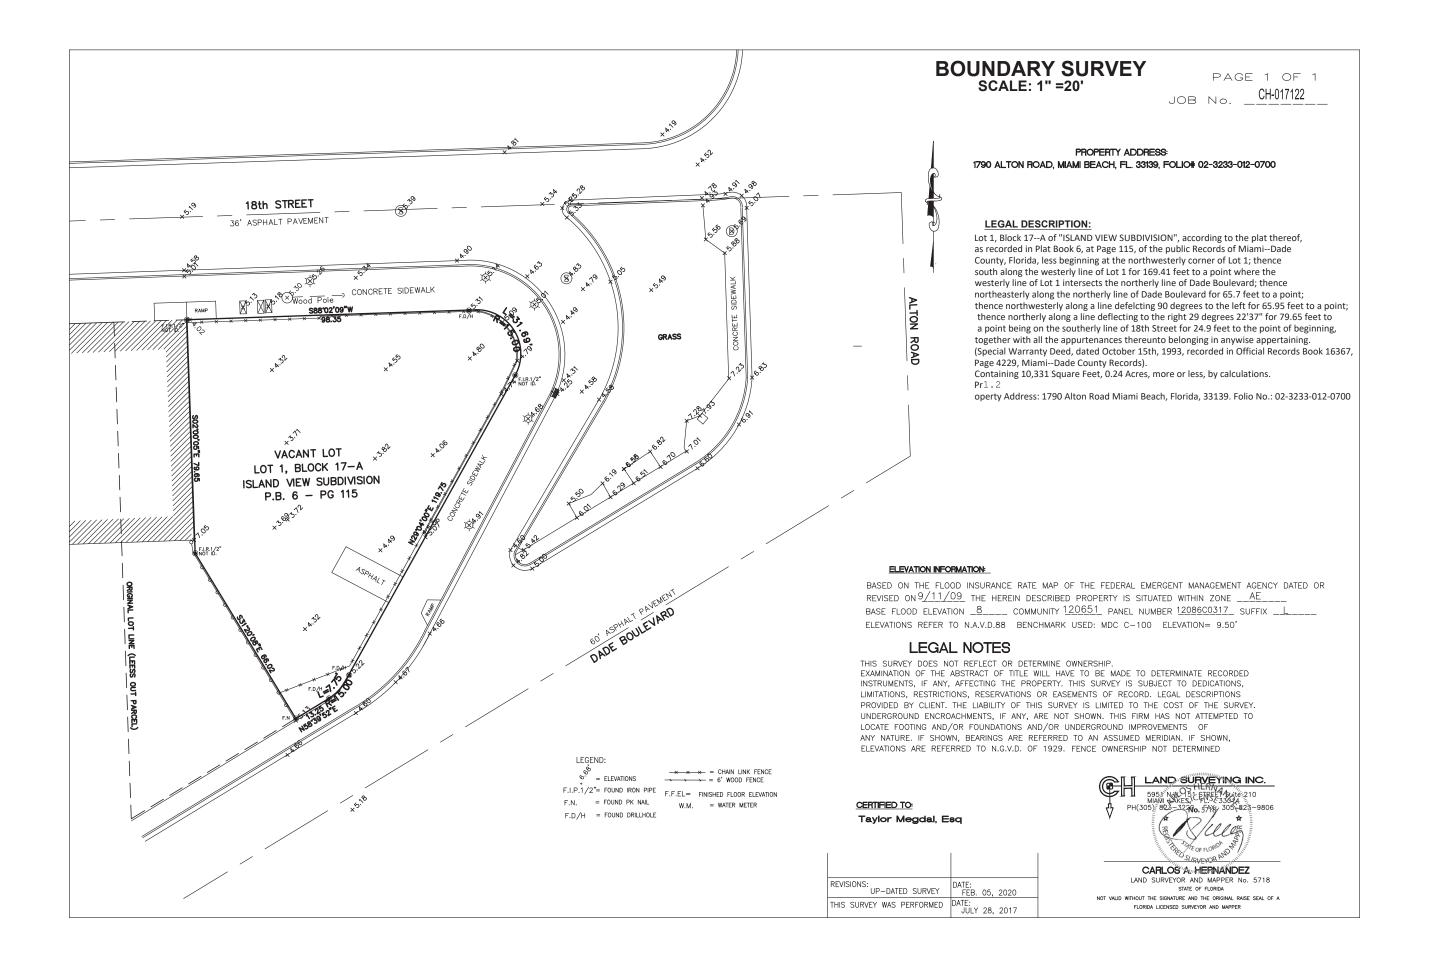

1933

PROJECT: **GLOBAL BANK** 

> 1790 Alton Road Miami Beach, FL 33139

DRAWING:

**AERIAL VIEWS** 

CHECK: DATE: 02/10/2020

I. VIEW OF SITE FACING NORTH

1933