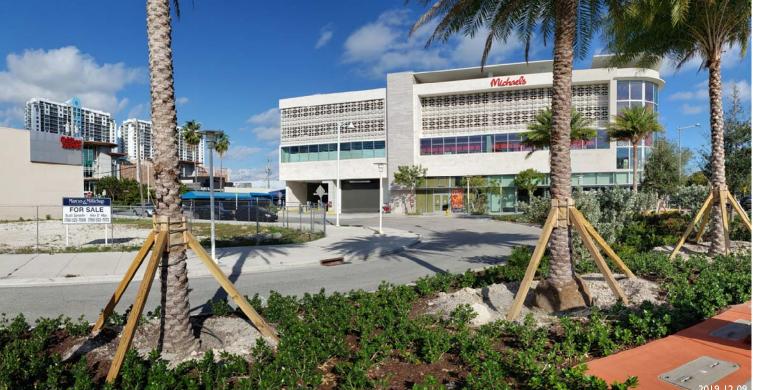

1790 Alton Road Miami Beach, FL 33139

DRAWING:

EXISTING PHOTOGRAPHY

II. VIEW OF MICHAEL'S BUILDING NORTH OF THE SITE FACING NORTH-EAST

ALL DRAWNINGS AND WRITTEN MATERIAL APPEARING HERBER CONSTITUTE THE ORIGINAN AND UNPUBLISHED DRAWNING AND UNPUBLISHED DRAWNINGS AND WRITTEN AND UNPUBLISHED DRAWNINGS AND WRITTEN CONSETT OF STUDIO MA-10 ARCHITECTURE NIC. (s) 2000