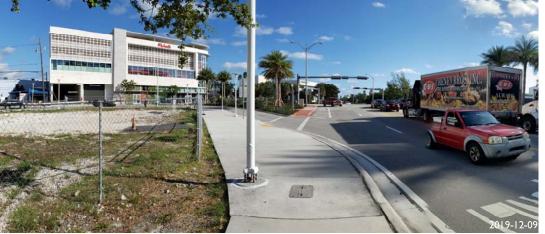

37. INLINE

CHECK: JMcG
DATE: 02/10/2020

1933

1790 Alton Road Miami Beach, FL 33139

PROJECT: **GLOBAL BANK** 

DRAWING:

4. VIEW OF SITE FACING GSOUTH-WEST

Mill by

5. VIEW OF NEIGHBORING BUILDING AT RETAIL AREA FACING ALTON ROAD AND 18TH STREET

6. VIEW OF FACADE DETAIL AT NEIGHBORING BUILDING

7. VIEW OF SITE FACING NORTH-WEST