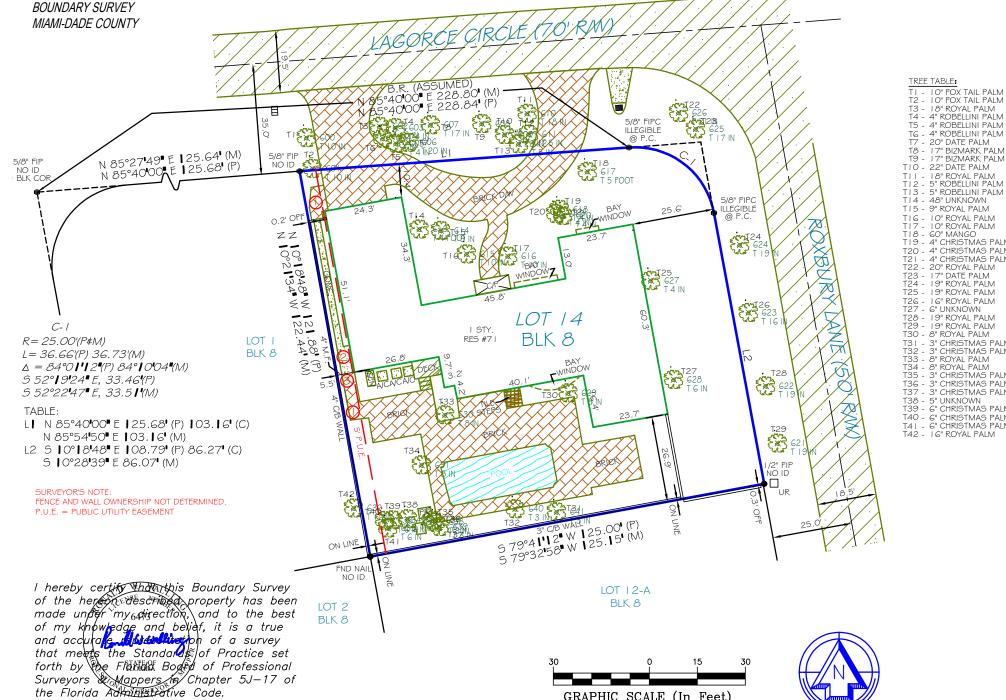

SELLER:

CERTIFIED TO:

**ELI FUENTES** 

LOT 14, BLOCK 8 LA GORCE ISLAND SUBDIVISION ACCORDING TO THE PLAT THEREOF, AS RECORDED IN PLAT BOOK 40, PAGE 6 OF THE PUBLIC RECORDS OF MIAMI-DADE COUNTY, FLORIDA.

1. BRICK PAVERS OVER 5' P.U.E. 2. CONCRETE SIDEWALK OVER 5' P.U.E. 3. 4' METAL FENCE OVER 5' P.U.E.

BY PERFORMING A SEARCH WITH THE LOCAL GOVERNING MUNICIPALITY OR WWW.FEMA.GOV, THE PROPERTY APPEARS TO BE LOCATED IN ZONE AE (WITH A BASE FLOOD ELEVATION OF 8). THIS PROPERTY WAS FOUND IN THE CITY OF MIAMI BEACH, COMMUNITY NUMBER 120651, DATED 09/11/09.

THE ASSUMED BEARING REFERENCE OF NORTH 85 DEGREES 40 MINUTES 00 SECONDS EAST IS BASED ON THE SOUTHERLY RIGHT-OF-WAY LINE OF LAGORCE CIRCLE, LOCATED WITHIN LA GORCE ISLAND SUBDIVISION ACCORDING TO THE PLAT THEREOF, AS RECORDED IN PLAT BOOK 40, PAGE 6 OF THE PUBLIC RECORDS OF MIAMI-DADE COUNTY, FLORIDA.

Florida Land **AFFILIATE** Title Association **MEMBERS** 

FIELD WORK DATE: 1/14/2020

20011210

REVISION DATES: (REV.0 1/21/2020)

TI5 - 9" ROYAL PALM T16 - 10" ROYAL PALM T17 - 10" ROYAL PALM T18 - 60" MANGO T19 - 4" CHRISTMAS PALM 119 - 4" CHRISTMAS PALM
120 - 4" CHRISTMAS PALM
121 - 4" CHRISTMAS PALM
121 - 4" CHRISTMAS PALM
122 - 20" ROYAL PALM
123 - 17" ROYAL PALM
124 - 19" ROYAL PALM
125 - 16" ROYAL PALM
127 - 6" UNKNOWN
128 - 16" ROYAL PALM
127 - 6" UNKNOWN
128 - 19" ROYAL PALM
130 - 8" ROYAL PALM
130 - 8" ROYAL PALM
131 - 3" CHRISTMAS PALM
133 - 8" ROYAL PALM
133 - 8" ROYAL PALM
134 - 8" ROYAL PALM
135 - 3" CHRISTMAS PALM
135 - 3" CHRISTMAS PALM
136 - 3" CHRISTMAS PALM
137 - 3" CHRISTMAS PALM
137 - 3" CHRISTMAS PALM
138 - 5" UNKNOWN

137 - 3" CHRISTMAS FALM 138 - 5" UNKNOWN 139 - 6" CHRISTMAS PALM 140 - 6" CHRISTMAS PALM 141 - 6" CHRISTMAS PALM 142 - 16" ROYAL PALM

TREE TABLE:

TG - 4" ROBELLINI PALM T7 - 20" DATE PALM T8 - 17" BIZMARK PALM T9 - 17" BIZMARK PALM

Use of this survey other than intended, without written verification, will be at the users' sole risk and without liability to the surveyor.

GRAPHIC SCALE (In Feet)

1 inch = 30' ft.

RONALD W. WALLING

State of Florida Professional Surveyor and Mapper License No. 6473

LB# 8291 | 11940 Fairway Lakes Drive | Suite 1 | Fort Myers, FL 33913 P: 866.735.1916 | F: 866.744.2882

OVERHEAD LINES SURVEY THE LINE

CALCILATED
DEED
PED SIGNED
PED SI 

PROFESSIONAL LAND SUR PROFESSIONAL LAND SUR PLANTEE SUAL PROFESSIONAL LAND SUR PLANTEE SURVEY OF ADDIAL REGISTER SURVEY CLOSURE LINE SURVEY THE SURVEY THE SURVEY THE SURVEY LAVE THE SURVEY THE SU