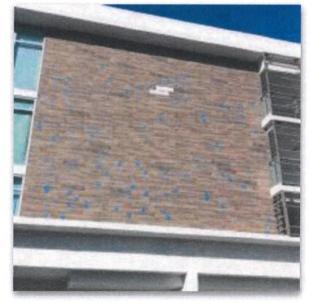

# PALAU SUNSET HARBOR - SCOPE OF WORK

(1) FAÇADE TILE CHANGE TO A SMOOTH DESIGNER CEMENT PLASTER (STUCCO): We have been advised by our Engineer to replace all existing façade tiles due to safety and performance issue concerns. Where the original contractor installed the tiles with mortar over the cement plaster, the mortar has a surface showing many voids that do not meet industry standard requirements; as a result, the tiles have been buckling from the walls and delaminating from the substrate. This issue is a safety matter that the Association has been addressing on an "as needed" basis with emergency repairs as the buckling tiles are located over areas where pedestrians and automobiles pass. Our engineers confirmed that this situation would be ongoing due to the methods used to mount the tile and weather exposure. Due to the seriousness of this condition as a safety issue and the fact that we would like a permanent solution to avoid significant ongoing future expenses and injuries, we are proposing a more efficient remedy. Palau would like to replace the facade tiles with a smooth, concrete appearance, designer cement plaster with a fully integrated color. This solution will maintain the modern look and feel of the building, which is in line with similar classic treatments used throughout Miami Beach.