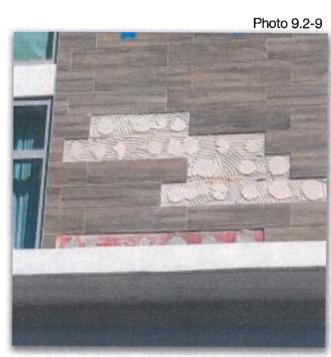

# PALAU SUNSET HARBOR - SCOPE OF WORK

(1) FAÇADE TILE CHANGE TO A SMOOTH DESIGNER CEMENT PLASTER (STUCCO): We have been advised by our Engineer to replace all existing façade tiles due to safety and performance issue concerns. Where the original contractor installed the tiles with mortar over the cement plaster, the mortar has a surface showing many voids that do not meet industry standard requirements; as a result, the tiles have been buckling from the walls and delaminating from the substrate. This issue is a safety matter that the Association has been addressing on an "as needed" basis with emergency repairs as the buckling tiles are located over areas where pedestrians and automobiles pass. Our engineers confirmed that this situation would be ongoing due to the methods used to mount the tile and weather exposure. Due to the seriousness of this condition as a safety issue and the fact that we would like a permanent solution to avoid significant ongoing future expenses and injuries, we are proposing a more efficient remedy. Palau would like to replace the facade tiles with a smooth, concrete appearance, designer cement plaster with a fully integrated color. This solution will maintain the modern look and feel of the building, which is in line with similar classic treatments used throughout Miami Beach.

# PALAU - DE-BONDING TILES