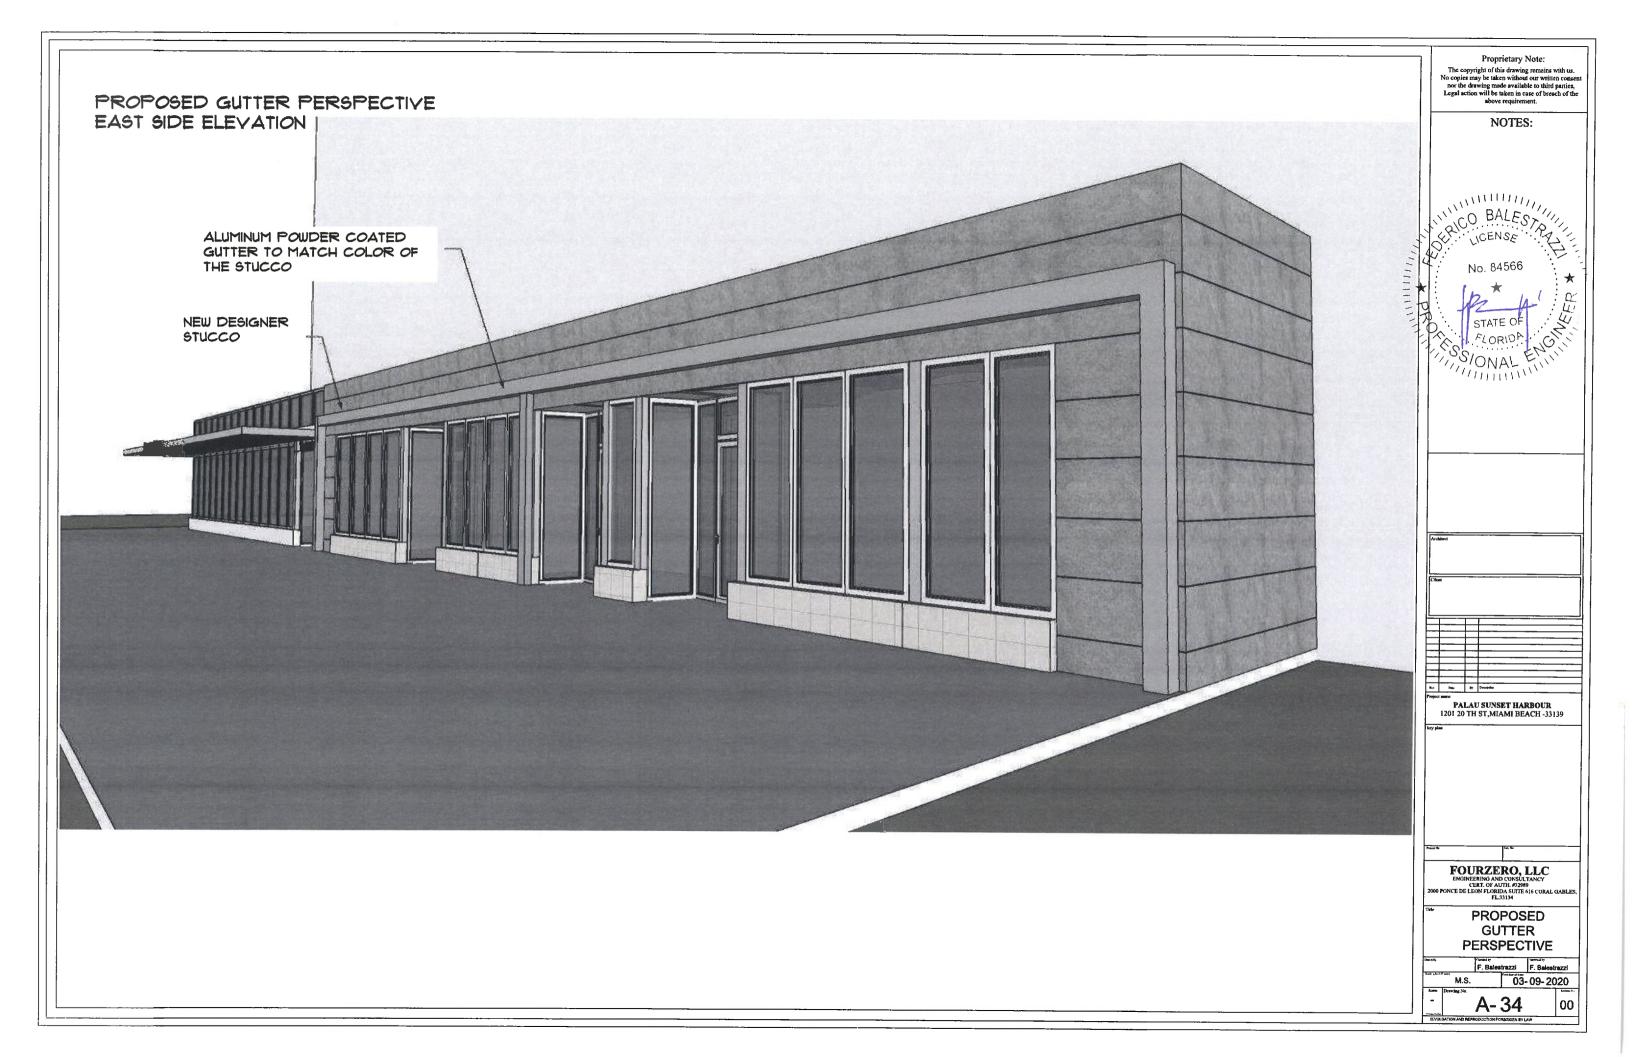

(2) INSTALL ARCHITECTURAL GUTTERS OVER RETAIL: We would like to install an architectural gutter over the retail units on the east side of Palau. Currently, five scuppers pour out water during rainfall, and every time a unit owner washes their balcony. The gutters sit above the retail units storefront, thus the water pours out on the shops' patrons and employees. We want to install painted aluminum gutters, which will be powder coated in a color that will match the adjacent painted stucco closely. There are two existing storm drains that will drain the water.

# PALAU GUTTER ADDITION ON EAST FACADE

DATE: MARCH, 09, 2020