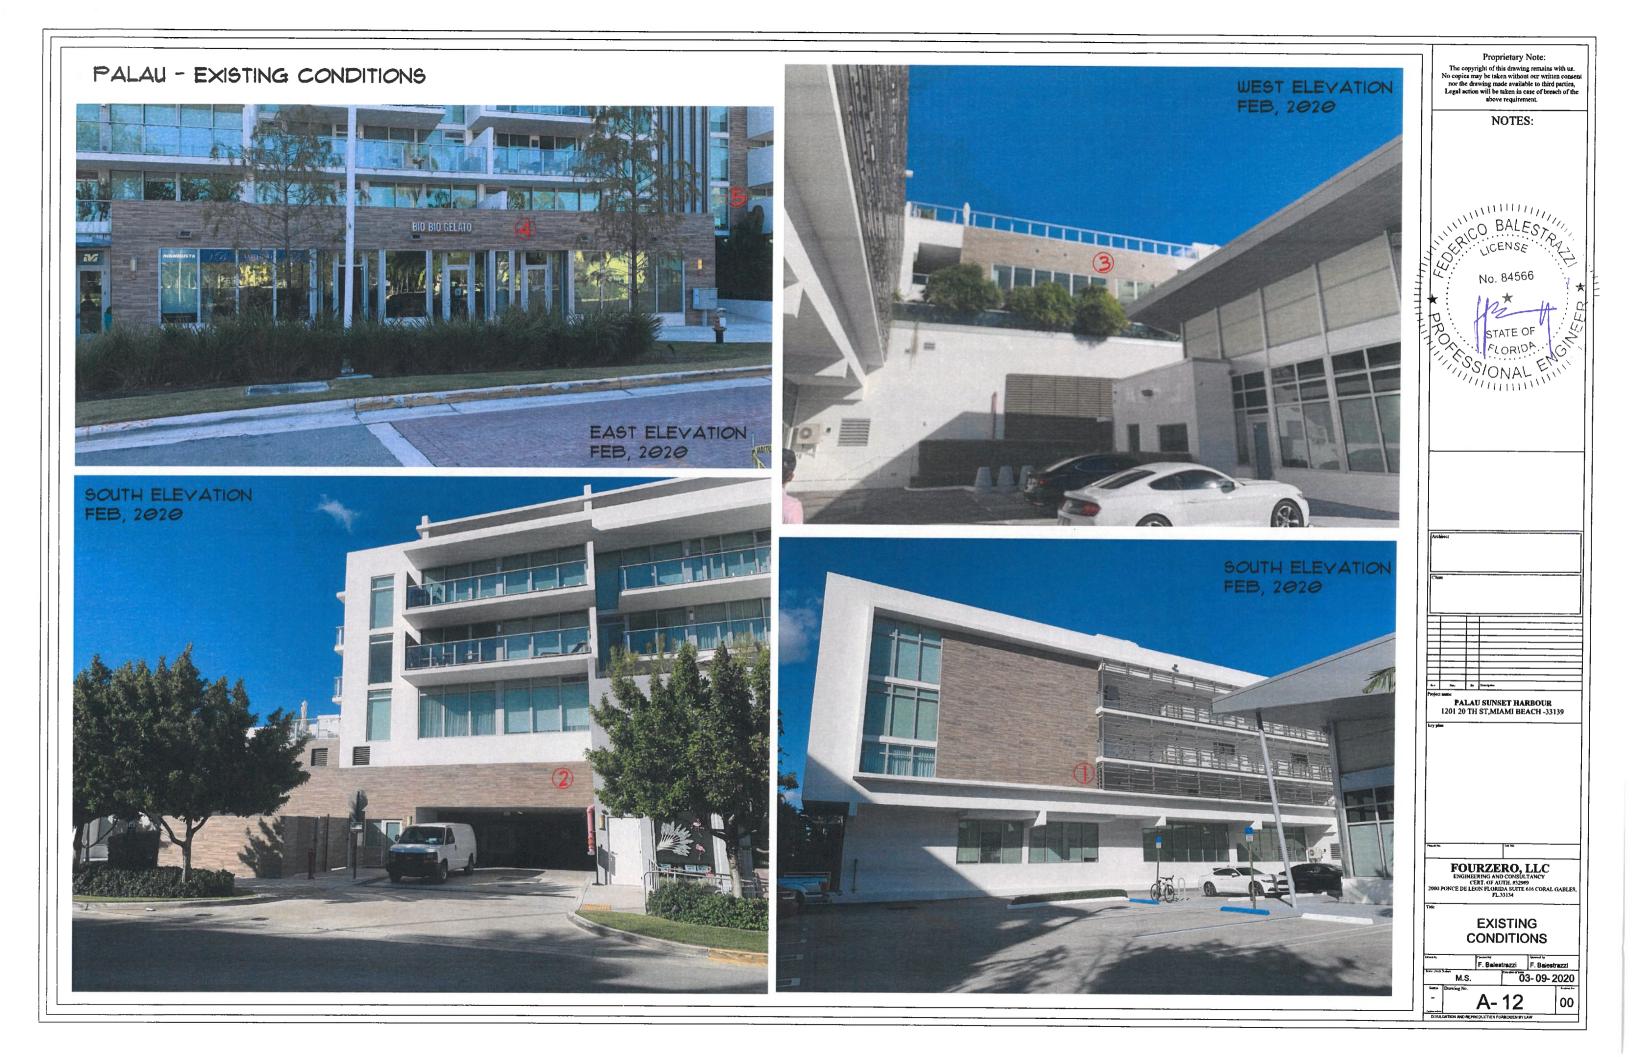

# PALAU SUNSET HARBOR - SCOPE OF WORK

(1) FAÇADE TILE CHANGE TO A SMOOTH DESIGNER CEMENT PLASTER (STUCCO): We have been advised by our Engineer to replace all existing façade tiles due to safety and performance issue concerns. Where the original contractor installed the tiles with mortar over the cement plaster, the mortar has a surface showing many voids that do not meet industry standard requirements; as a result, the tiles have been buckling from the walls and delaminating from the substrate. This issue is a safety matter that the Association has been addressing on an "as needed" basis with emergency repairs as the buckling tiles are located over areas where pedestrians and automobiles pass. Our engineers confirmed that this situation would be ongoing due to the methods used to mount the tile and weather exposure. Due to the seriousness of this condition as a safety issue and the fact that we would like a permanent solution to avoid significant ongoing future expenses and injuries, we are proposing a more efficient remedy. Palau would like to replace the facade tiles with a smooth, concrete appearance, designer cement plaster with a fully integrated color. This solution will maintain the modern look and feel of the building, which is in line with similar classic treatments used throughout Miami Beach.

(2) INSTALL ARCHITECTURAL GUTTERS OVER RETAIL: We would like to install an architectural gutter over the retail units on the east side of Palau. Currently, five scuppers pour out water during rainfall, and every time a unit owner washes their balcony. The gutters sit above the retail units storefront, thus the water pours out on the shops' patrons and employees. We want to install painted aluminum gutters, which will be powder coated in a color that will match the adjacent painted stucco closely. There are two existing storm drains that will drain the water.