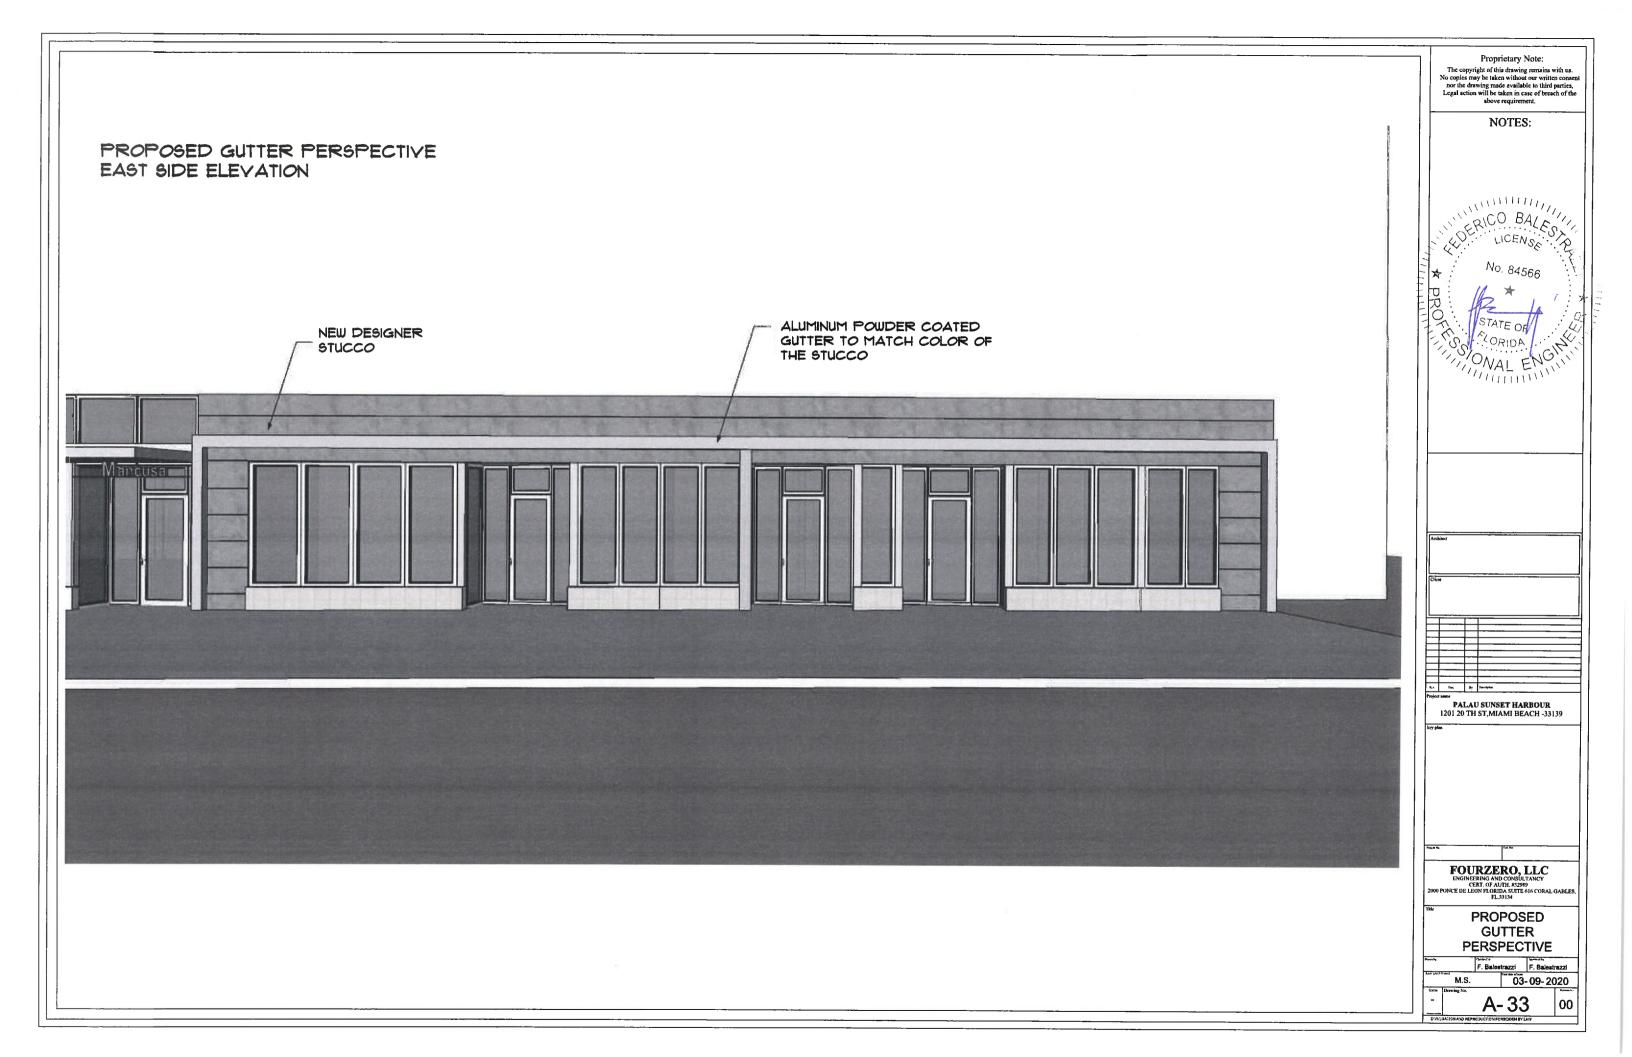

(2) INSTALL ARCHITECTURAL GUTTERS OVER RETAIL: We would like to install an architectural gutter over the retail units on the east side of Palau. Currently, five scuppers pour out water during rainfall, and every time a unit owner washes their balcony. The gutters sit above the retail units storefront, thus the water pours out on the shops' patrons and employees. We want to install painted aluminum gutters, which will be powder coated in a color that will match the adjacent painted stucco closely. There are two existing storm drains that will drain the water.