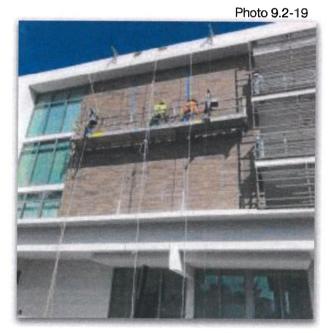

ARCHITECTURAL GUTTERS OVER RETAIL: We would like to install an architectural gutter over the retail units on the east side of Palau. Currently, five scuppers pour out water during rainfall, and every time a unit owner washes their balcony. The gutters sit above the retail units storefront, thus the water pours out on the shops' patrons and employees. We want to install painted aluminum gutters, which will be powder coated in a color that will match the adjacent painted stucco closely. There are two existing storm drains that will drain the water.







# PALAU - DE-BONDING TILES

### fuse consulting engineers







## fuse consulting engineers





Photo 9.2-7





NOV, 2020





# PALAU - DE-BONDING TILES

# fuse consulting engineers



Photo 9.2-14







Photo 9.2-15





NOV, 2020









-





Proprietary Note: The copyright of this drawing remains with us. No copies may be taken without our written consent nor the drawing made available to third parites, Legal action will be taken in case of breach of the above requirement. NOTES: RICO BALES LICENSE D No. 84566 ·6\* 14 STATE OF 4, ONAL ENGLY PALAU SUNSET HARBOUR 1201 20 TH ST,MIAMI BEACH -33139 FOURZERO, LLC ENGINEERING AND CONSULTANCY CERT. OF AUTH. #03890 0607 PONCE DE LEON FLORIDA SUITE 616 CORAL GABLE FL33134 SOUTH PERSPECTIVE VIEW - AREA 1 F. Balestrazzi F. Balestrazzi 03-09-2020 M.S. A-19 00 UCTION FORBEDOEN BY LAW



























# PALAU GUTTER ADDITION ON EAST FACADE

DATE: MARCH, 09, 2020











# NARRATIVE RESPONSE SHEET

|   | PERTINENT INFORMATION AS REQUIRED