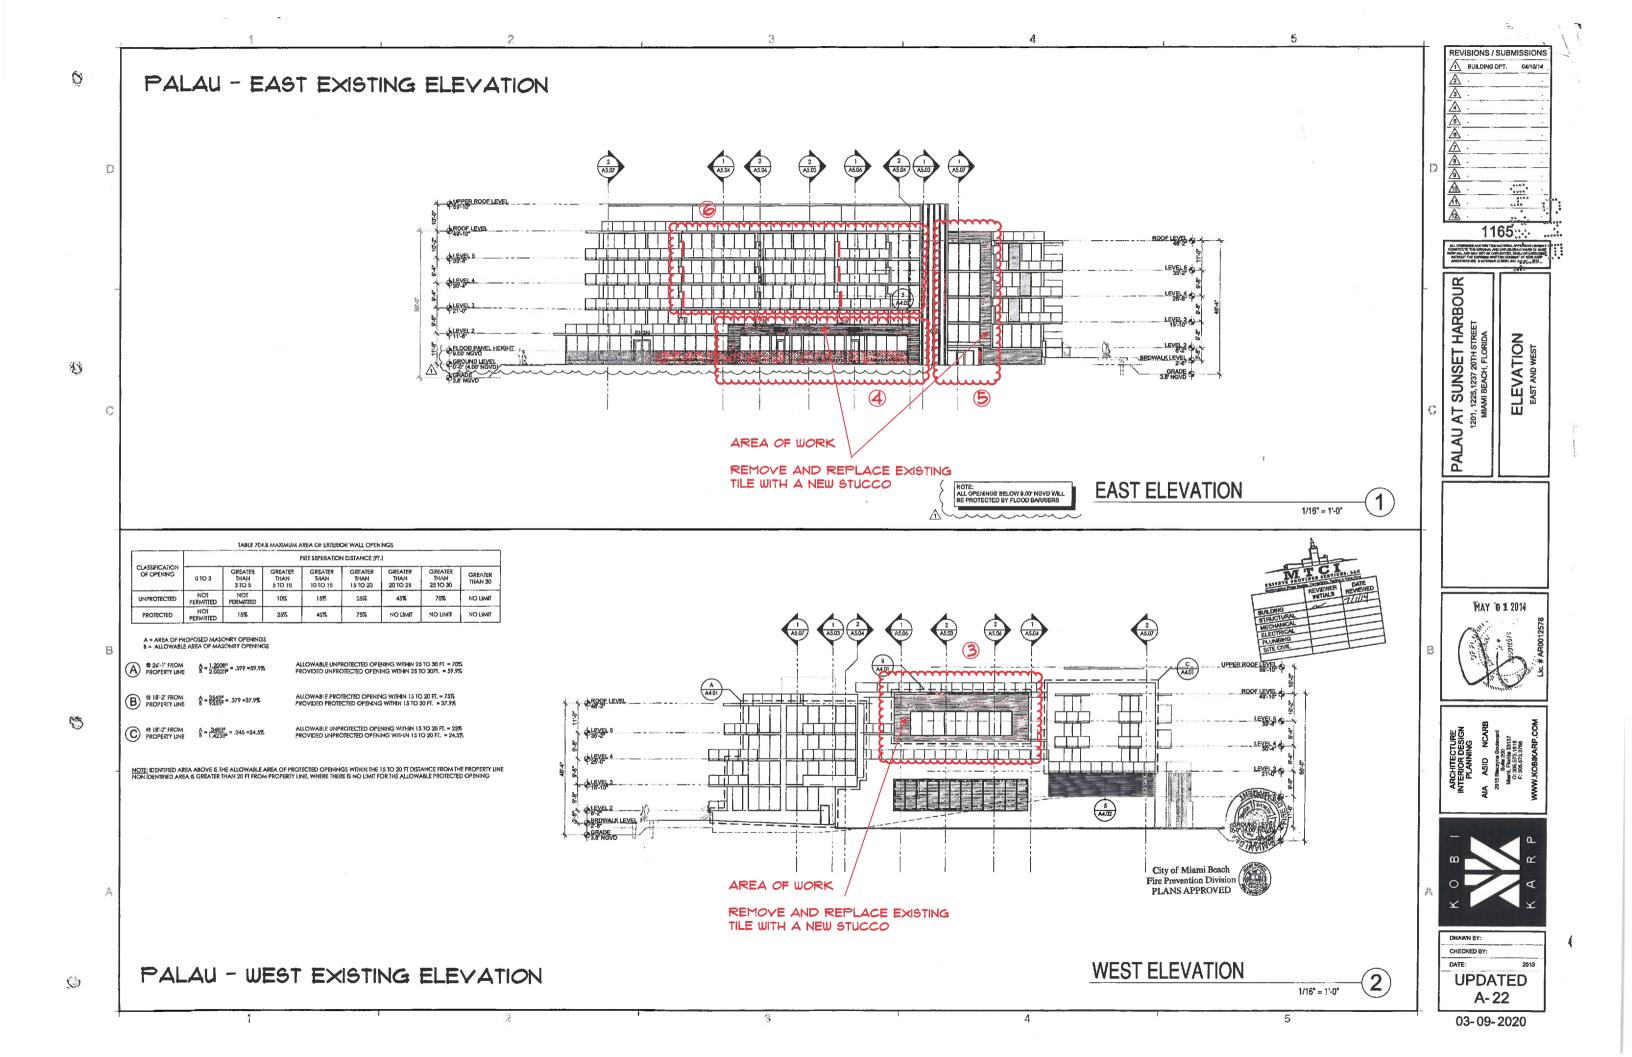

# PALAU SUNSET HARBOR - SCOPE OF WORK

(1) FAÇADE TILE CHANGE TO A SMOOTH DESIGNER CEMENT PLASTER (STUCCO): We have been advised by our Engineer to replace all existing façade tiles due to safety and performance issue concerns. Where the original contractor installed the tiles with mortar over the cement plaster, the mortar has a surface showing many voids that do not meet industry standard requirements; as a result, the tiles have been buckling from the walls and delaminating from the substrate. This issue is a safety matter that the Association has been addressing on an "as needed" basis with emergency repairs as the buckling tiles are located over areas where pedestrians and automobiles pass. Our engineers confirmed that this situation would be ongoing due to the methods used to mount the tile and weather exposure. Due to the seriousness of this condition as a safety issue and the fact that we would like a permanent solution to avoid significant ongoing future expenses and injuries, we are proposing a more efficient remedy. Palau would like to replace the facade tiles with a smooth, concrete appearance, designer cement plaster with a fully integrated color. This solution will maintain the modern look and feel of the building, which is in line with similar classic treatments used throughout Miami Beach.

(2) INSTALL ARCHITECTURAL GUTTERS OVER RETAIL: We would like to install an architectural gutter over the retail units on the east side of Palau. Currently, five scuppers pour out water during rainfall, and every time a unit owner washes their balcony. The gutters sit above the retail units storefront, thus the water pours out on the shops' patrons and employees. We want to install painted aluminum gutters, which will be powder coated in a color that will match the adjacent painted stucco closely. There are two existing storm drains that will drain the water.