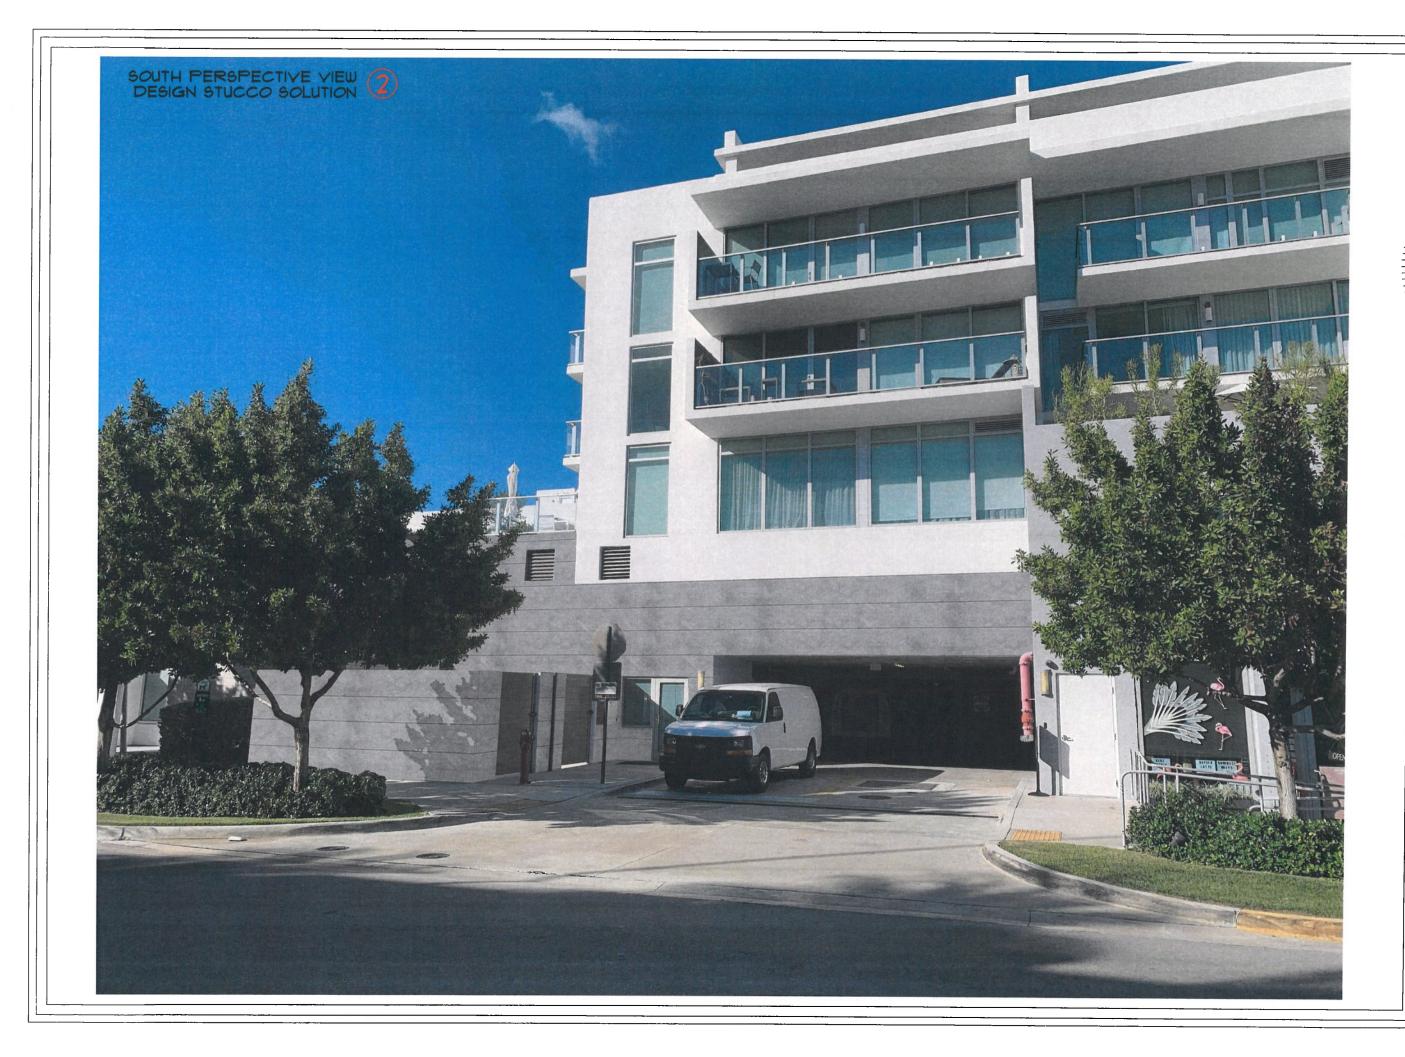

# PALAU SUNSET HARBOR - SCOPE OF WORK

(1) FAÇADE TILE CHANGE TO A SMOOTH DESIGNER CEMENT PLASTER (STUCCO): We have been advised by our Engineer to replace all existing façade tiles due to safety and performance issue concerns. Where the original contractor installed the tiles with mortar over the cement plaster, the mortar has a surface showing many voids that do not meet industry standard requirements; as a result, the tiles have been buckling from the walls and delaminating from the substrate. This issue is a safety matter that the Association has been addressing on an "as needed" basis with emergency repairs as the buckling tiles are located over areas where pedestrians and automobiles pass. Our engineers confirmed that this situation would be ongoing due to the methods used to mount the tile and weather exposure. Due to the seriousness of this condition as a safety issue and the fact that we would like a permanent solution to avoid significant ongoing future expenses and injuries, we are proposing a more efficient remedy. Palau would like to replace the facade tiles with a smooth, concrete appearance, designer cement plaster with a fully integrated color. This solution will maintain the modern look and feel of the building, which is in line with similar classic treatments used throughout Miami Beach.