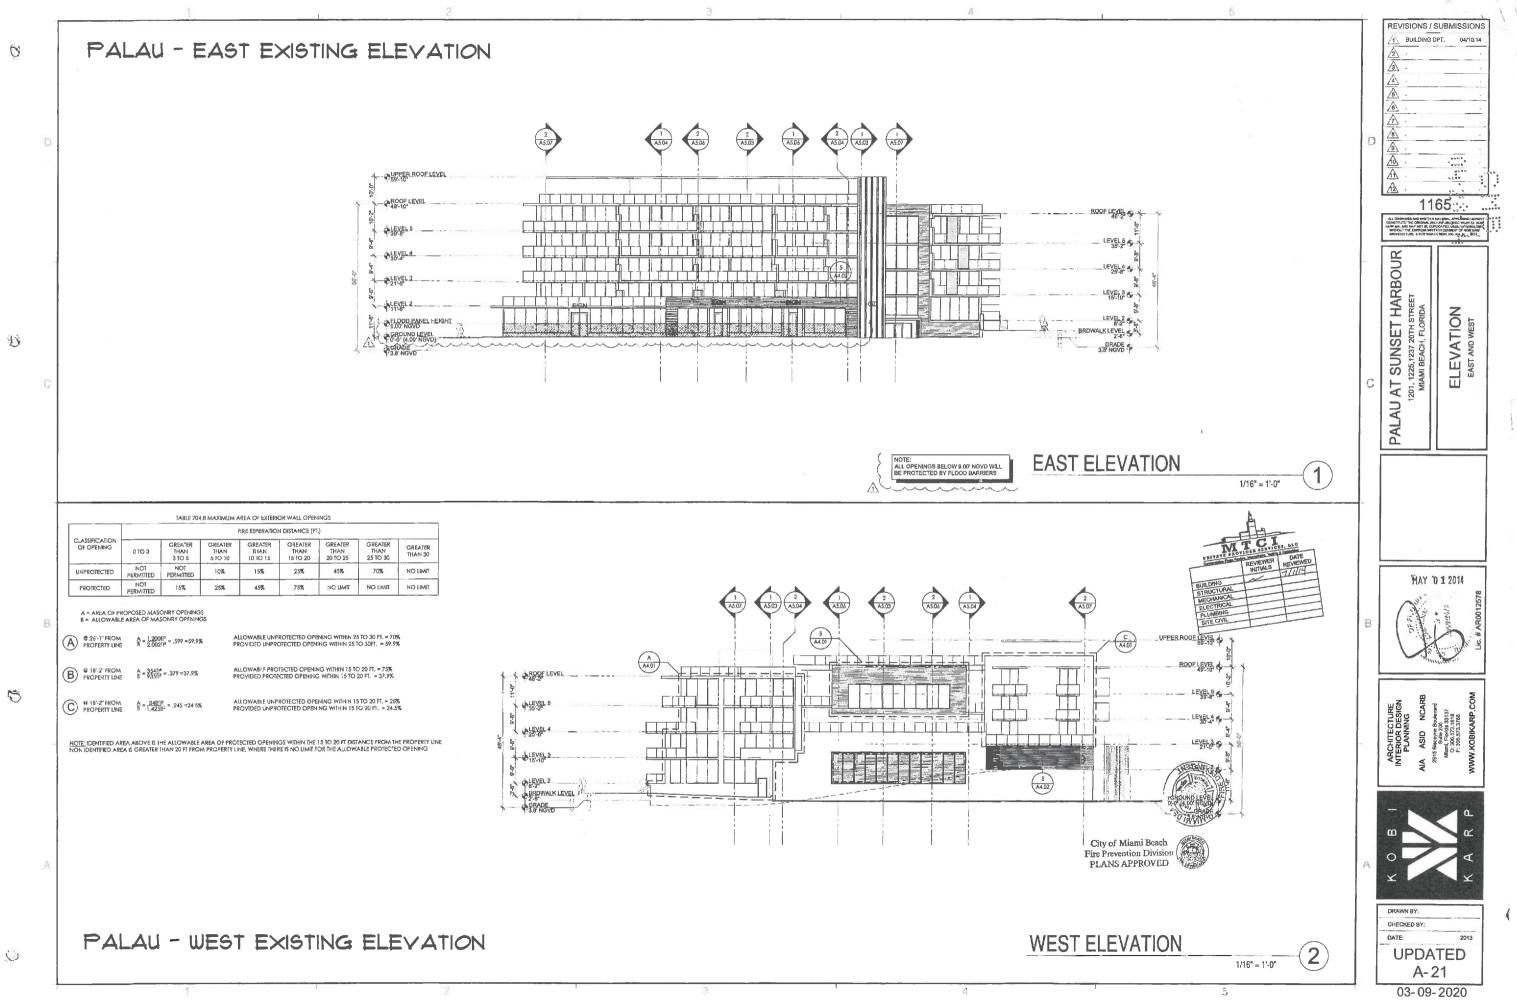

# PALAU SUNSET HARBOR - SCOPE OF WORK

(1) FAÇADE TILE CHANGE TO A SMOOTH DESIGNER CEMENT PLASTER (STUCCO): We have been advised by our Engineer to replace all existing façade tiles due to safety and performance issue concerns. Where the original contractor installed the tiles with mortar over the cement plaster, the mortar has a surface showing many voids that do not meet industry standard requirements; as a result, the tiles have been buckling from the walls and delaminating from the substrate. This issue is a safety matter that the Association has been addressing on an "as needed" basis with emergency repairs as the buckling tiles are located over areas where pedestrians and automobiles pass. Our engineers confirmed that this situation would be ongoing due to the methods used to mount the tile and weather exposure. Due to the seriousness of this condition as a safety issue and the fact that we would like a permanent solution to avoid significant ongoing future expenses and injuries, we are proposing a more efficient remedy. Palau would like to replace the facade tiles with a smooth, concrete appearance, designer cement plaster with a fully integrated color. This solution will maintain the modern look and feel of the building, which is in line with similar classic treatments used throughout Miami Beach.

(2) INSTALL ARCHITECTURAL GUTTERS OVER RETAIL: We would like to install an architectural gutter over the retail units on the east side of Palau. Currently, five scuppers pour out water during rainfall, and every time a unit owner washes their balcony. The gutters sit above the retail units storefront, thus the water pours out on the shops' patrons and employees. We want to install painted aluminum gutters, which will be powder coated in a color that will match the adjacent painted stucco closely. There are two existing storm drains that will drain the water.