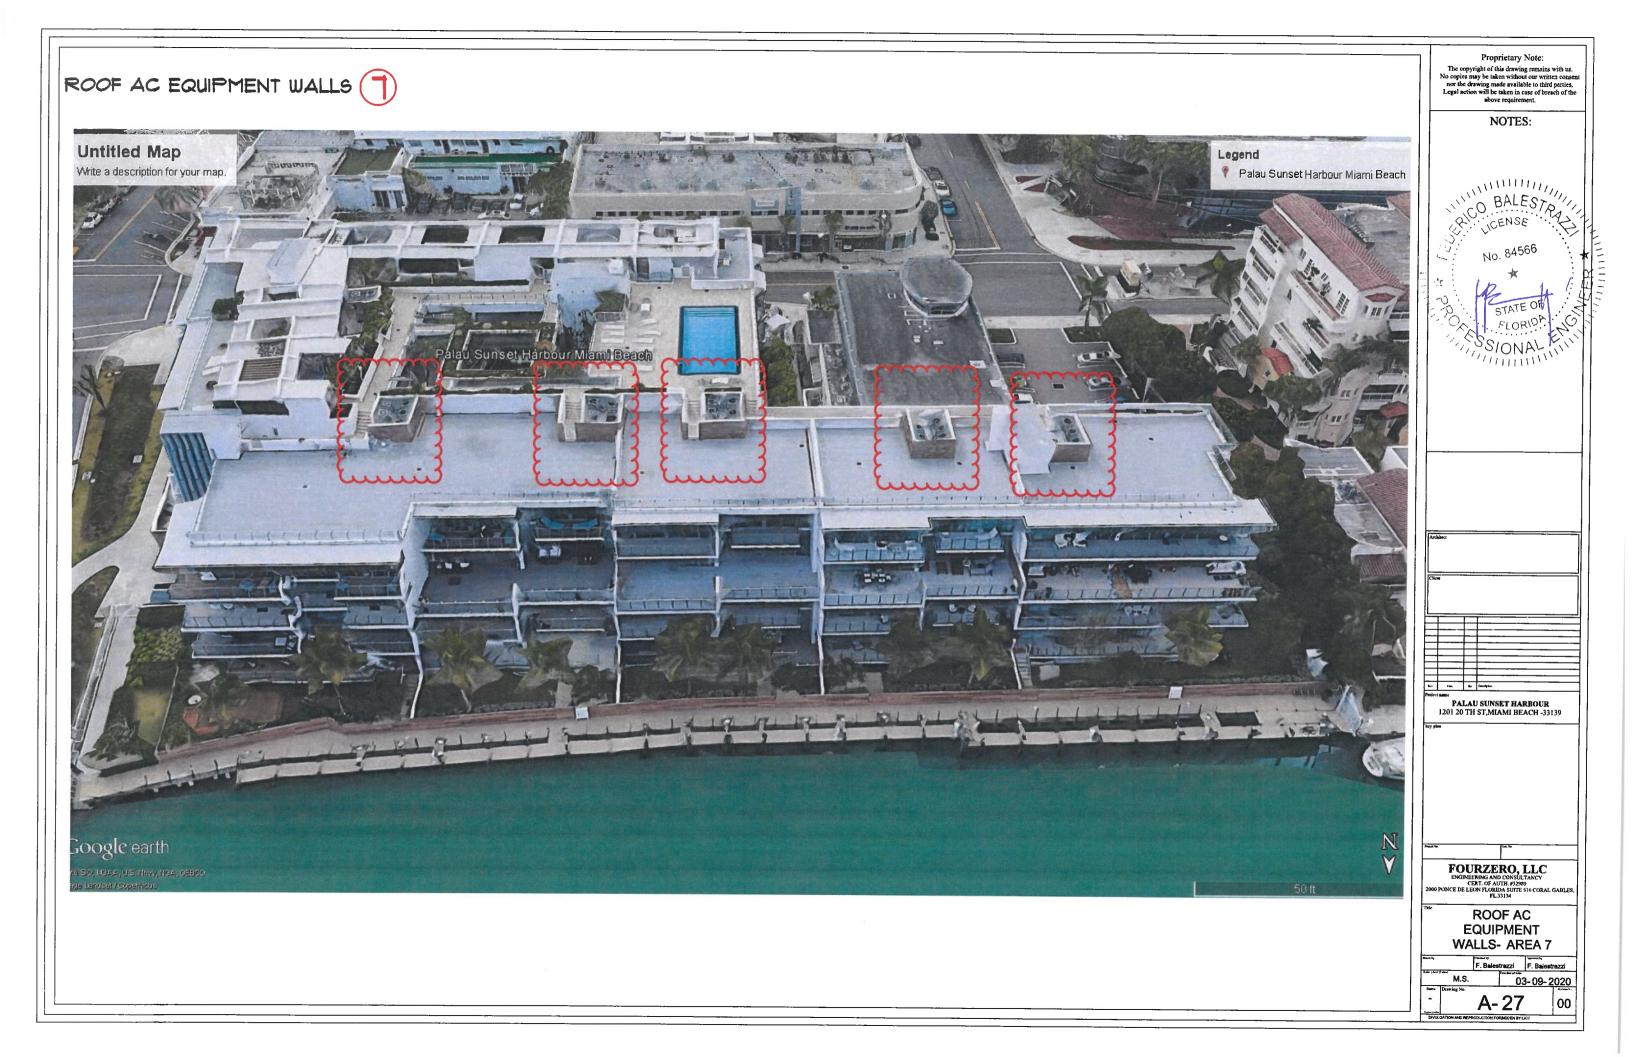

## fuse consulting engineers





Photo 9.2-7





NOV, 2020





# PALAU - DE-BONDING TILES

# fuse consulting engineers



Photo 9.2-14







Photo 9.2-15





NOV, 2020









-





Proprietary Note: The copyright of this drawing remains with us. No copies may be taken without our written consent nor the drawing made available to third parites, Legal action will be taken in case of breach of the above requirement. NOTES: RICO BALES LICENSE D No. 84566 ·6\* 14 STATE OF 4, ONAL ENGLY PALAU SUNSET HARBOUR 1201 20 TH ST,MIAMI BEACH -33139 FOURZERO, LLC ENGINEERING AND CONSULTANCY CERT. OF AUTH. #03890 0607 PONCE DE LEON FLORIDA SUITE 616 CORAL GABLE FL33134 SOUTH PERSPECTIVE VIEW - AREA 1 F. Balestrazzi F. Balestrazzi 03-09-2020 M.S. A-19 00 UCTION FORBEDOEN BY LAW



























# PALAU GUTTER ADDITION ON EAST FACADE

DATE: MARCH, 09, 2020











# NARRATIVE RESPONSE SHEET

|   | PERTINENT INFORMATION AS REQUIRED                                                                                                                                                                           |   | PERTINENT INFORMATION AS REQUIRED ANSWERS                                                                                                                                           |
|---|-------------------------------------------------------------------------------------------------------------------------------------------------------------------------------------------------------------|---|--------------------------------------------------------------------------------