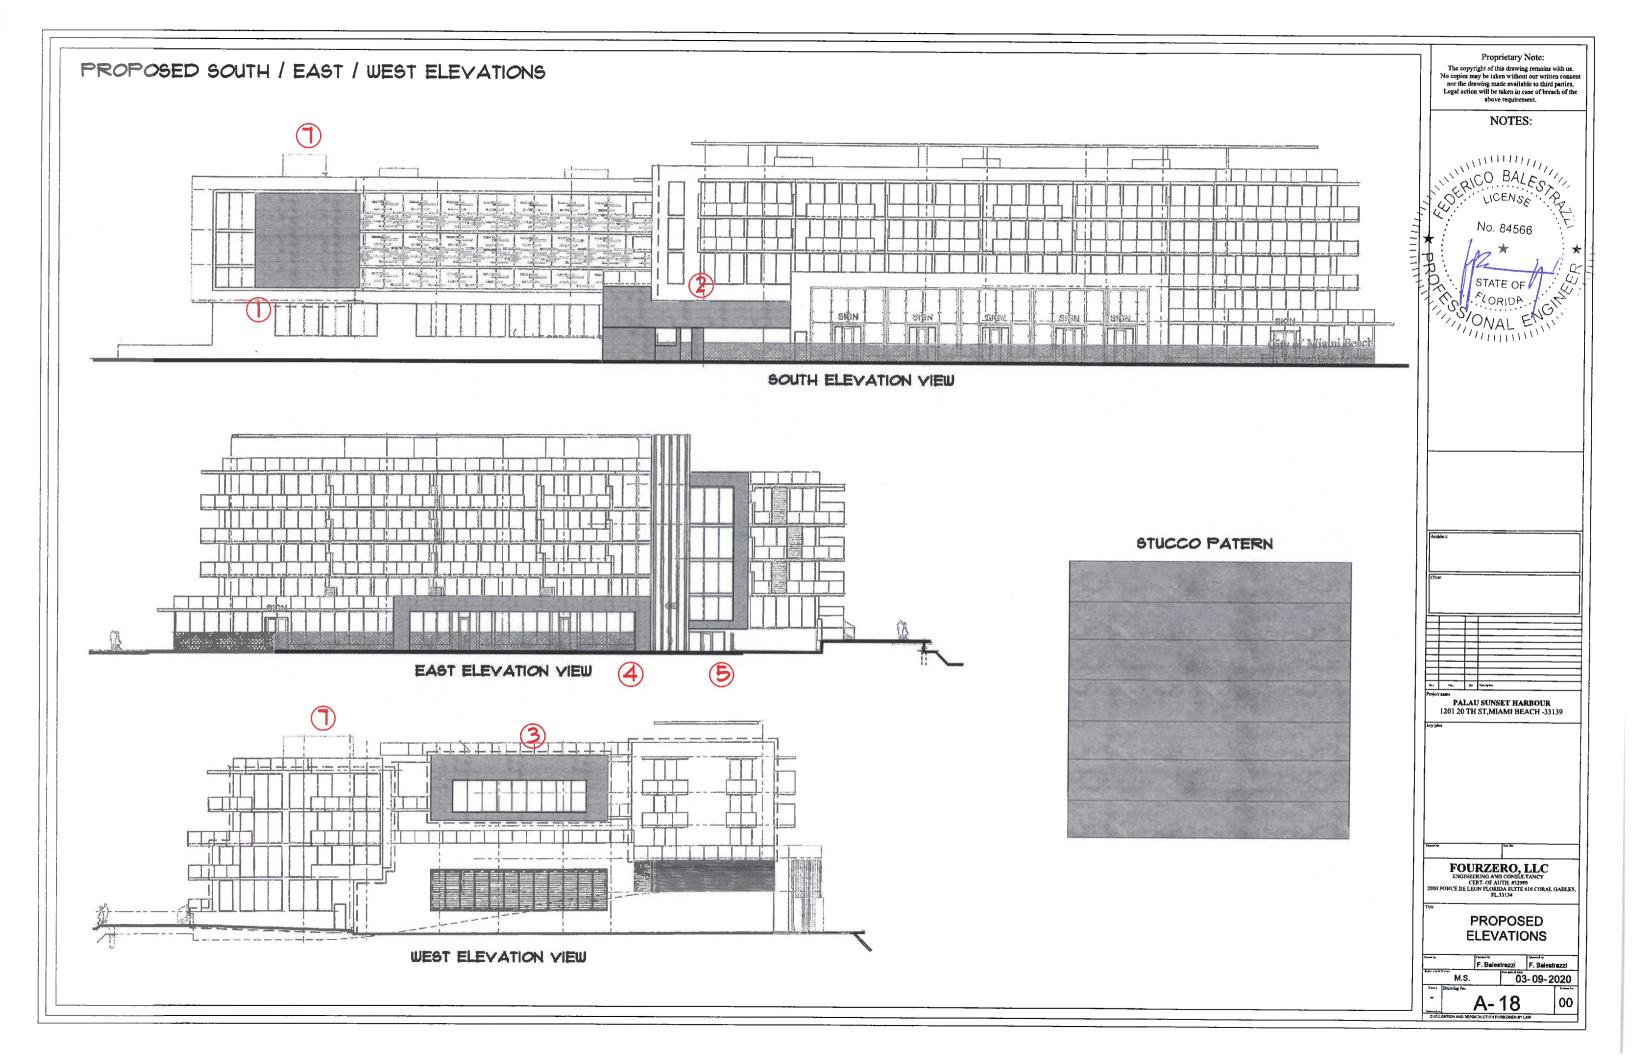

# PALAU SUNSET HARBOR - SCOPE OF WORK

(1) FAÇADE TILE CHANGE TO A SMOOTH DESIGNER CEMENT PLASTER (STUCCO): We have been advised by our Engineer to replace all existing façade tiles due to safety and performance issue concerns. Where the original contractor installed the tiles with mortar over the cement plaster, the mortar has a surface showing many voids that do not meet industry standard requirements; as a result, the tiles have been buckling from the walls and delaminating from the substrate. This issue is a safety matter that the Association has been addressing on an "as needed" basis with emergency repairs as the buckling tiles are located over areas where pedestrians and automobiles pass. Our engineers confirmed that this situation would be ongoing due to the methods used to mount the tile and weather exposure. Due to the seriousness of this condition as a safety issue and the fact that we would like a permanent solution to avoid significant ongoing future expenses and injuries, we are proposing a more efficient remedy. Palau would like to replace the facade tiles with a smooth, concrete appearance, designer cement plaster with a fully integrated color. This solution will maintain the modern look and feel of the building, which is in line with similar classic treatments used throughout Miami Beach.