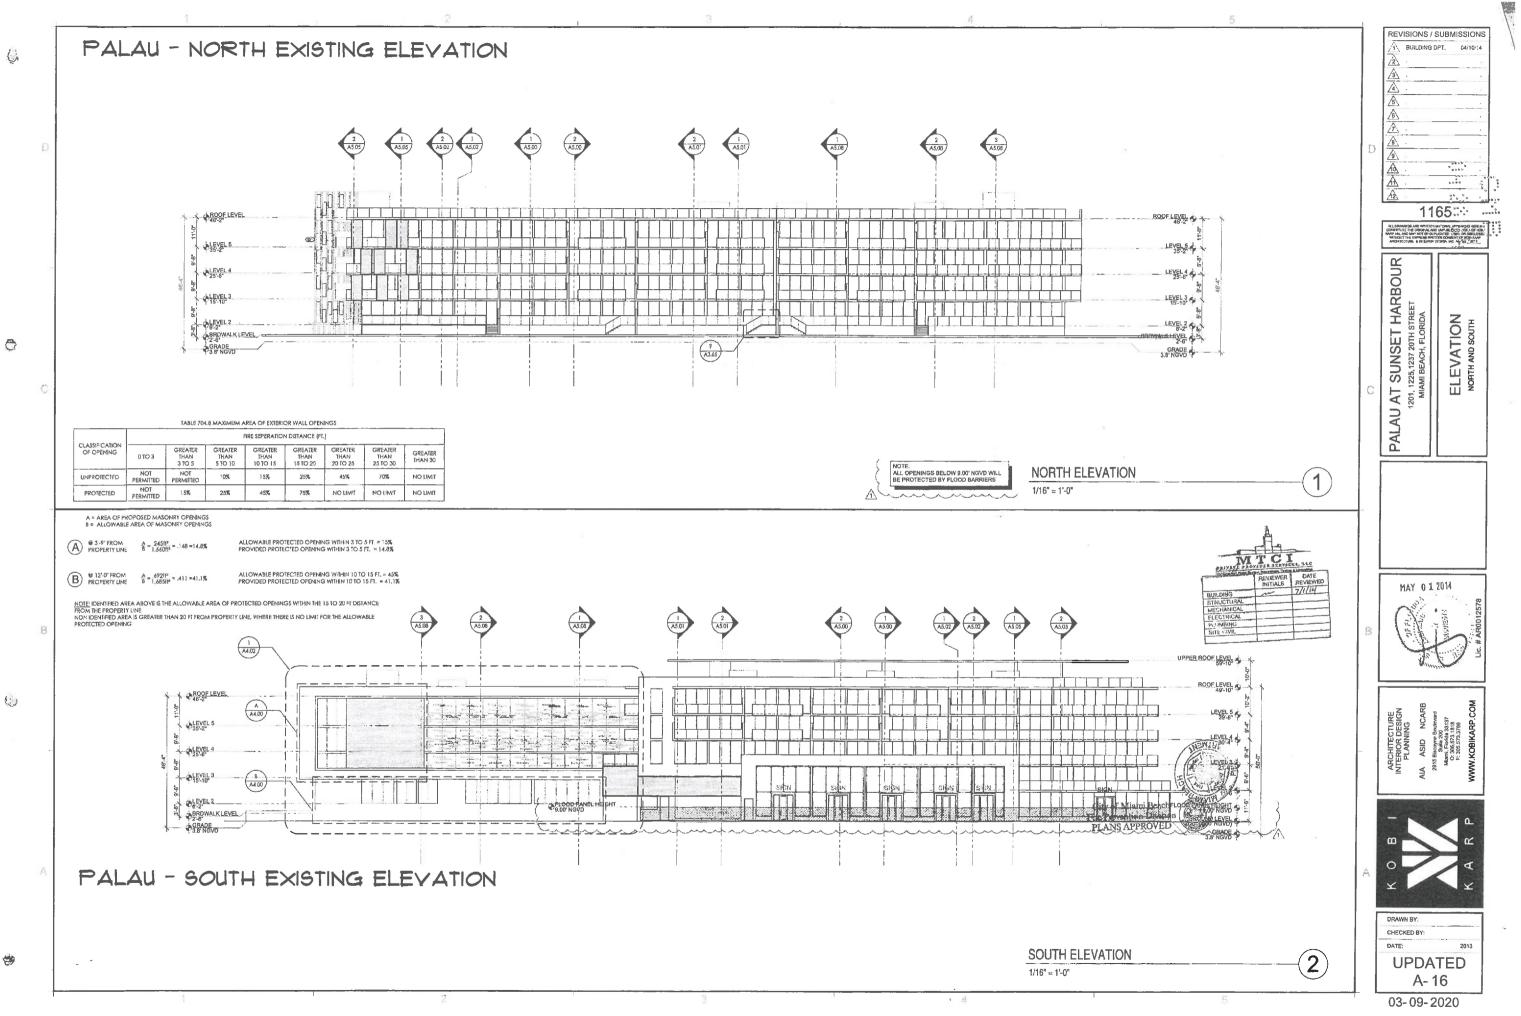

#### **MULTIFAMILY - COMMERCIAL - ZONING DATA SHEET**

|     |                                 | 1                                  |                      |                 |              |  |  |
|-----|---------------------------------|------------------------------------|----------------------|-----------------|--------------|--|--|
| 1   | Address:                        | 1201 20th Street, Miami            | Beach, FL 33139      |                 |              |  |  |
| 2   | Board and file numbers :        | DRB20-0519                         |                      |                 |              |  |  |
| 3   | Folio number(s):                | 02-3234-242-0392                   |                      |                 |              |  |  |
| 4   | Year constructed:               | 2016                               | 016 Zoning District: |                 | CD-2         |  |  |
| 5   | Based Flood Elevation:          | 8'                                 | Grade value in NGVD: | 3.8"            |              |  |  |
| 6   | Adjusted grade (Flood+Grade/2): | 5.9'                               | Lot Area:            | 54,765 SF       |              |  |  |
| 7   | Lot width:                      |                                    | Lot Depth:           |                 |              |  |  |
| 8   | Minimum Unit Size               |                                    | Average Unit Size    |                 |              |  |  |
| 9   | Existing use:                   | Retail & Condominium Proposed use: |                      | Same, no change |              |  |  |
|     |                                 | Maximum                            | Existing             | Proposed        | Deficiencie  |  |  |
| 10  | Height                          | 50'                                | 50'                  | N/A             |              |  |  |
| 11  | Number of Stories               |                                    | 5                    | N/A             |              |  |  |
| 12  | FAR                             |                                    |                      |                 |              |  |  |
| 12a | Allowable Floor Area            | 109,530 SF                         | 108,994 SF           | N/A             |              |  |  |
| 13  | Gross square footage            |                                    |                      | N/A             |              |  |  |
| 14  | Square Footage by use           | N/A                                | N/A                  | N/A             |              |  |  |
| 15  | Number of units Residential     | N/A                                | 43                   | N/A             |              |  |  |
| 16  | Number of units Hotel           | N/A                                | N/A                  | N/A             |              |  |  |
| 17  | Number of seats                 | N/A                                | N/A                  | N/A             |              |  |  |
| 18  | Occupancy load                  | N/A                                | N/A                  | N/A             |              |  |  |
|     | Setbacks                        | Required                           | Existing             | Proposed        | Deficiencies |  |  |
|     | Subterranean:                   |                                    |                      |                 |              |  |  |
| 19  | Front Setback:                  | 0'-0"                              | 0'-0"                | N/A             |              |  |  |
| 20  | Side Setback:                   | 0'-0"                              | 0'-0"                | N/A             |              |  |  |
| 21  | Side Setback:                   | 10'-0"                             | 26'-1"               | N/A             |              |  |  |
| 22  | Side Setback facing street:     | N/A                                | N/A                  | N/A             |              |  |  |
| 23  | Rear Setback:                   | 0'-0"                              | 20'-11"              | N/A             |              |  |  |
|     | At Grade Parking:               |                                    |                      |                 |              |  |  |
| 24  | Front Setback:                  | N/A                                | N/A                  | N/A             |              |  |  |
| 25  | Side Setback:                   | N/A                                | N/A                  | N/A             |              |  |  |
| 26  | Side Setback:                   | N/A                                | N/A N/A              |                 |              |  |  |
| 27  | Side Setback facing street:     | N/A                                | N/A                  | N/A N/A         |              |  |  |
| 28  | Rear Setback:                   | N/A                                | N/A                  | N/A             |              |  |  |
|     | Pedestal:                       |                                    |                      |                 |              |  |  |
| 29  | Front Setback:                  | 20'-0"                             | 20'-0"               | N/A             |              |  |  |
| 30  | Side Interior Setback:          | 26'-1"                             | 26'-1"               | N/A             |              |  |  |
| 31  | Side Interior Setback:          | 26'-1"                             | 27'-9"               | N/A             |              |  |  |
| 32  | Side Setback facing street:     | 20'-0"                             | 20'-0"               | N/A             |              |  |  |
| 33  | Rear Setback:                   | 20'-0"                             | 29'-7"               |                 |              |  |  |
|     | Tower:                          |                                    |                      |                 |              |  |  |
| 34  | Front Setback:                  | N/A                                | N/A                  | N/A             |              |  |  |
| 35  | Side Setback:                   | N/A                                | N/A                  | N/A             |              |  |  |

| ITEM # | Setbacks                                                                                   | Required                                                                  | Existing                                            | Proposed | Deficiencies |
|--------|--------------------------------------------------------------------------------------------|---------------------------------------------------------------------------|-----------------------------------------------------|----------|--------------|
| 36     | Side Setback:                                                                              |                                                                           | N/A                                                 | N/A      |              |
| 37     | Side Setback facing street:                                                                |                                                                           | N/A                                                 | N/A      |              |
| 38     | Rear Setback:                                                                              |                                                                           | N/A                                                 | N/A      |              |
|        | Parking                                                                                    | Required                                                                  | Existing                                            | Proposed | Deficiencies |
| 39     | Parking district                                                                           |                                                                           |                                                     |          |              |
| 40     | Total # of parking spaces                                                                  | 129                                                                       | 135                                                 | N/A      |              |
| 41     | # of parking spaces per use<br>(Provide a separate chart for a<br>breakdown calculation)   | Residential (84)<br>visitor @10% (8)<br>commercial @1 ver 300<br>Sq' (37) | Residential (84)<br>visitor (14)<br>commercial (37) | N/A      |              |
| 42     | # of parking spaces per level<br>(Provide a separate chart for a<br>breakdown calculation) | Level 1 (56)<br>Level 2 (77)                                              | Level 1 (57)<br>Level 2 (78)                        | N/A      |              |
| 43     | Parking Space Dimensions                                                                   |                                                                           |                                                     | N/A      |              |
| 44     | Parking Space configuration<br>(450,600,900,Parallel)                                      |                                                                           |                                                     | N/A      |              |
| 45     | ADA Spaces                                                                                 | 2                                                                         | 2                                                   | N/A      |              |
| 46     | Tandem Spaces                                                                              |                                                                           |                                                     | N/A      |              |
| 47     | Drive aisle width                                                                          |                                                                           |                                                     | N/A      |              |
| 48     | Valet drop off and pick up                                                                 |                                                                           |                                                     | N/A      |              |
| 49     | Loading zones and Trash collection                                                         | on areas                                                                  |                                                     | N/A      |              |
| 50     | Bicycle parking, location and Number of racks                                              |                                                                           |                                                     | N/A      |              |
|        | Restaurants, Cafes, Bars,<br>Lounges, Nightclubs                                           | Required                                                                  | Existing                                            | Proposed | Deficiencies |
| 51     | Type of use                                                                                | no                                                                        | 2 Cafes                                             | N/A      |              |
| 52     | Total # of seats                                                                           | no                                                                        | N/A                                                 | N/A      |              |
| 53     | Total # of seats per venue<br>(Provide a separate chart for a<br>breakdown calculation)    | no                                                                        | Dreamers (8 )<br>Gelato (18 )                       | N/A      |              |
| 54     | Total occupant content                                                                     | N/A                                                                       | N/A                                                 | N/A      |              |
| 55     | Occupant content per venue<br>(Provide a separate chart for a<br>breakdown calculation)    | N/A                                                                       | N/A                                                 | N/A      |              |
| 56     | Is this a contributing building?                                                           | No                                                                        | No                                                  | N/A      |              |
| 57     | Located within a Local Historic<br>District?                                               | No                                                                        | No                                                  | N/A      |              |