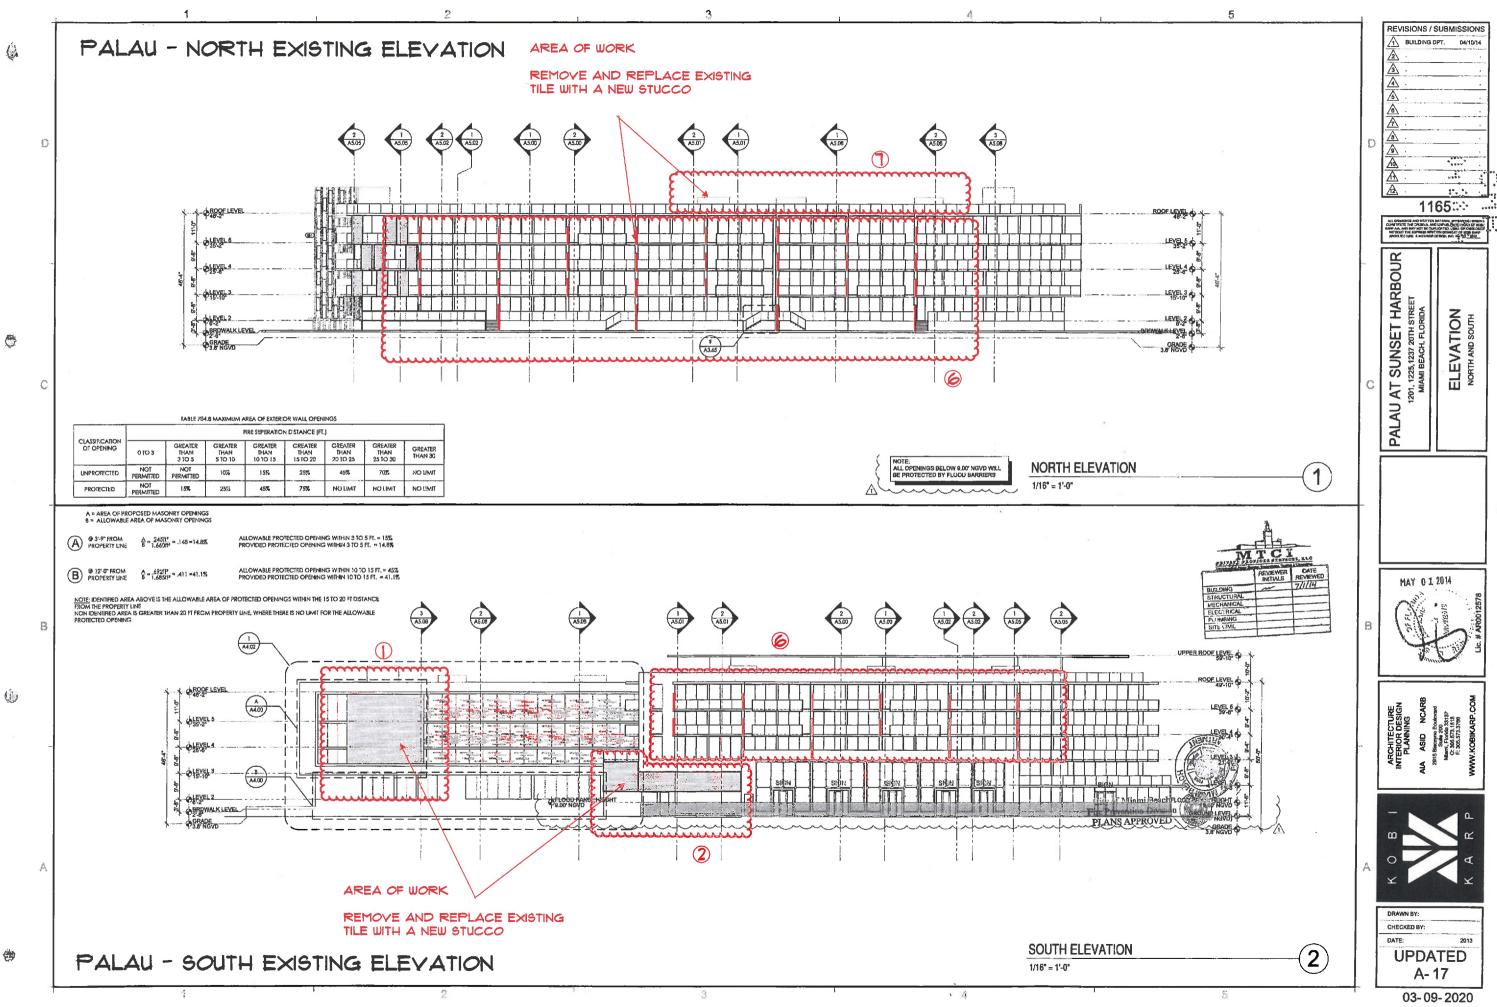

# PALAU SUNSET HARBOR - SCOPE OF WORK

(1) FAÇADE TILE CHANGE TO A SMOOTH DESIGNER CEMENT PLASTER (STUCCO): We have been advised by our Engineer to replace all existing façade tiles due to safety and performance issue concerns. Where the original contractor installed the tiles with mortar over the cement plaster, the mortar has a surface showing many voids that do not meet industry standard requirements; as a result, the tiles have been buckling from the walls and delaminating from the substrate. This issue is a safety matter that the Association has been addressing on an "as needed" basis with emergency repairs as the buckling tiles are located over areas where pedestrians and automobiles pass. Our engineers confirmed that this situation would be ongoing due to the methods used to mount the tile and weather exposure. Due to the seriousness of this condition as a safety issue and the fact that we would like a permanent solution to avoid significant ongoing future expenses and injuries, we are proposing a more efficient remedy. Palau would like to replace the facade tiles with a smooth, concrete appearance, designer cement plaster with a fully integrated color. This solution will maintain the modern look and feel of the building, which is in line with similar classic treatments used throughout Miami Beach.

(2) INSTALL ARCHITECTURAL GUTTERS OVER RETAIL: We would like to install an architectural gutter over the retail units on the east side of Palau. Currently, five scuppers pour out water during rainfall, and every time a unit owner washes their balcony. The gutters sit above the retail units storefront, thus the water pours out on the shops' patrons and employees. We want to install painted aluminum gutters, which will be powder coated in a color that will match the adjacent painted stucco closely. There are two existing storm drains that will drain the water.