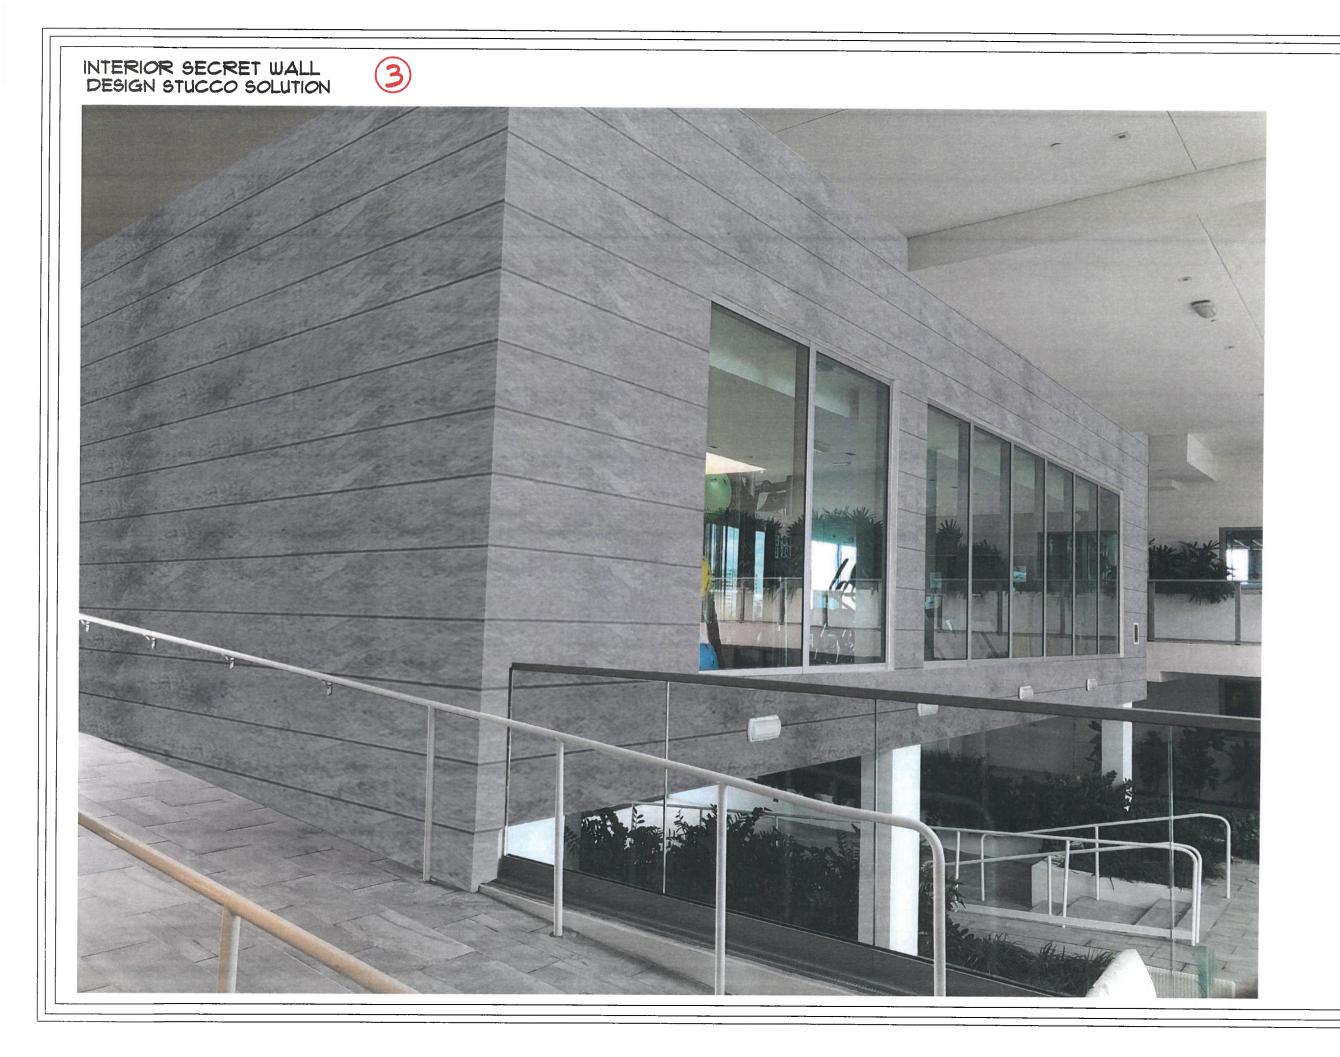

# PALAU SUNSET HARBOR - SCOPE OF WORK

(1) FAÇADE TILE CHANGE TO A SMOOTH DESIGNER CEMENT PLASTER (STUCCO): We have been advised by our Engineer to replace all existing façade tiles due to safety and performance issue concerns. Where the original contractor installed the tiles with mortar over the cement plaster, the mortar has a surface showing many voids that do not meet industry standard requirements; as a result, the tiles have been buckling from the walls and delaminating from the substrate. This issue is a safety matter that the Association has been addressing on an "as needed" basis with emergency repairs as the buckling tiles are located over areas where pedestrians and automobiles pass. Our engineers confirmed that this situation would be ongoing due to the methods used to mount the tile and weather exposure. Due to the seriousness of this condition as a safety issue and the fact that we would like a permanent solution to avoid significant ongoing future expenses and injuries, we are proposing a more efficient remedy. Palau would like to replace the facade tiles with a smooth, concrete appearance, designer cement plaster with a fully integrated color. This solution will maintain the modern look and feel of the building, which is in line with similar classic treatments used throughout Miami Beach.