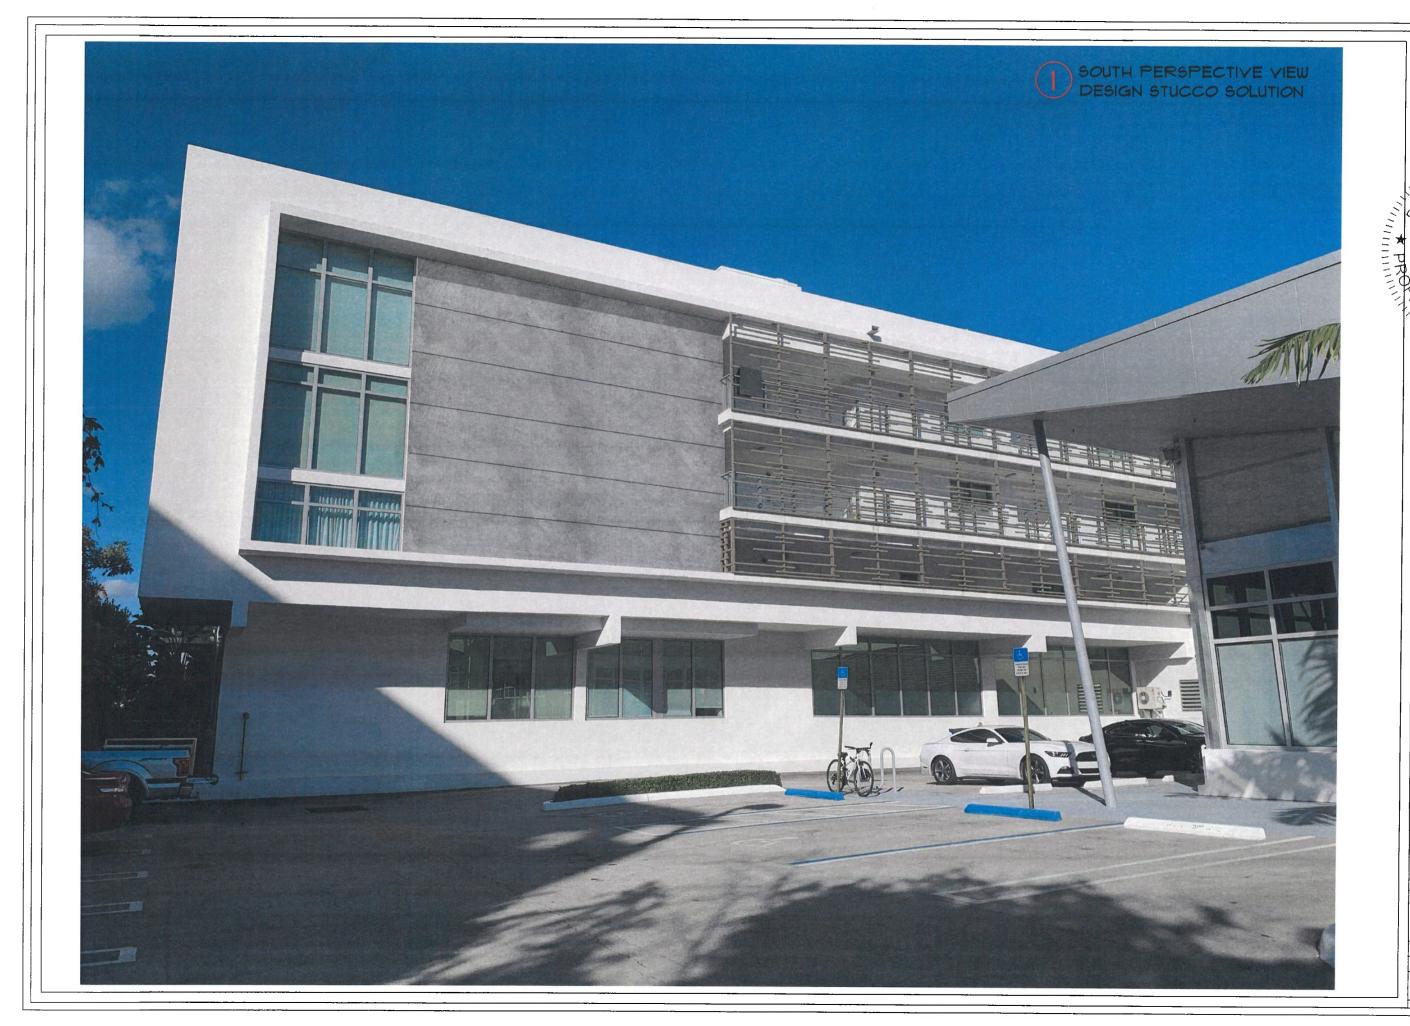

# PALAU SUNSET HARBOR - SCOPE OF WORK

(1) FAÇADE TILE CHANGE TO A SMOOTH DESIGNER CEMENT PLASTER (STUCCO): We have been advised by our Engineer to replace all existing façade tiles due to safety and performance issue concerns. Where the original contractor installed the tiles with mortar over the cement plaster, the mortar has a surface showing many voids that do not meet industry standard requirements; as a result, the tiles have been buckling from the walls and delaminating from the substrate. This issue is a safety matter that the Association has been addressing on an "as needed" basis with emergency repairs as the buckling tiles are located over areas where pedestrians and automobiles pass. Our engineers confirmed that this situation would be ongoing due to the methods used to mount the tile and weather exposure. Due to the seriousness of this condition as a safety issue and the fact that we would like a permanent solution to avoid significant ongoing future expenses and injuries, we are proposing a more efficient remedy. Palau would like to replace the facade tiles with a smooth, concrete appearance, designer cement plaster with a fully integrated color. This solution will maintain the modern look and feel of the building, which is in line with similar classic treatments used throughout Miami Beach.