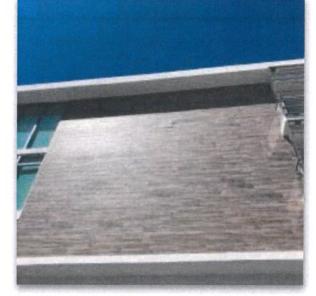

# PALAU SUNSET HARBOR - SCOPE OF WORK

(1) FAÇADE TILE CHANGE TO A SMOOTH DESIGNER CEMENT PLASTER (STUCCO): We have been advised by our Engineer to replace all existing façade tiles due to safety and performance issue concerns. Where the original contractor installed the tiles with mortar over the cement plaster, the mortar has a surface showing many voids that do not meet industry standard requirements; as a result, the tiles have been buckling from the walls and delaminating from the substrate. This issue is a safety matter that the Association has been addressing on an "as needed" basis with emergency repairs as the buckling tiles are located over areas where pedestrians and automobiles pass. Our engineers confirmed that this situation would be ongoing due to the methods used to mount the tile and weather exposure. Due to the seriousness of this condition as a safety issue and the fact that we would like a permanent solution to avoid significant ongoing future expenses and injuries, we are proposing a more efficient remedy. Palau would like to replace the facade tiles with a smooth, concrete appearance, designer cement plaster with a fully integrated color. This solution will maintain the modern look and feel of the building, which is in line with similar classic treatments used throughout Miami Beach.

# PALAU - DE-BONDING TILES