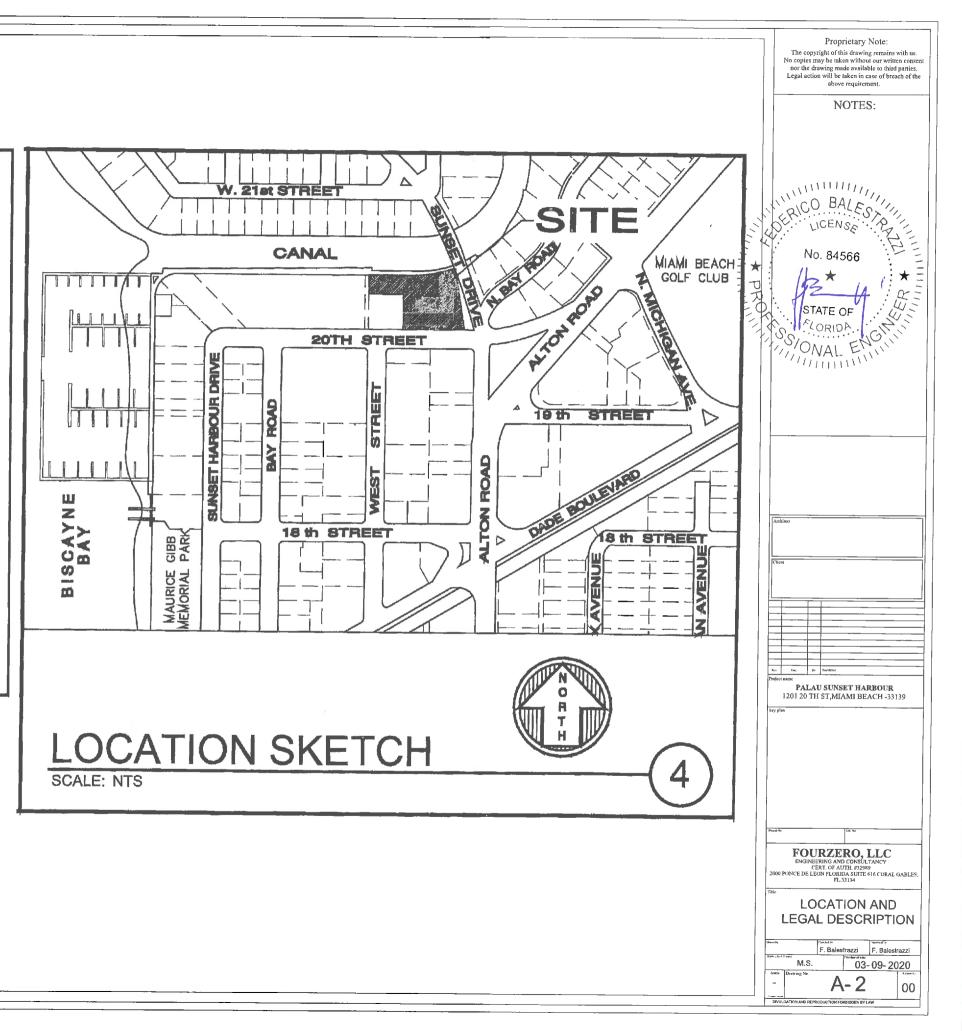

ALL OF LOTS 22, 23 AND 24, AND THE NORTH 70.00 FEET OF LOTS 25 AND 26 IN BLOCK 15A OF "ISLAND VIEW ADDITION" ACCORDING TO THE PLAT THEREOF RECORDED IN PLAT BOOK 9, PAGE 144, OF THE PUBLIC RECORDS OF MIAMI-DADE COUNTY, FLORIDA. AND:

THAT PORTION OF UPLAND ADJOINING LOTS 22 THROUGH 26, BLOCK 15-A, OF "ISLAND VIEW ADDITION" ACCORDING TO THE PLAT THEREOF AS RECORDED IN PLAT BOOK 9, PAGE 144, OF THE PUBLIC RECORDS OF MIAMI-DADE COUNTY, FLORIDA.

#### PARCEL 1201:

ISLAND VIEW ADDN PB 9-144 LOT 22 BLK 15 A LOT SIZE IRREGULAR OR 14726-1552 1090 5 OR 27891-0824 1111 37

#### **PARCEL 1225:**

ISLAND VIEW ADDN PB 9-144 LOT 23 BLK 15 A LOT SIZE 65.000 X 205 OR 18404-0227 1198 1 COC 26305-2911 01 2008 2 OR 27891-0784 1111 03

#### PARCEL 1237:

ISLAND VIEW ADDN PB 9-144 LOT 24 & N70FT OF LOTS 25 & 26 BLK 15A LOT SIZE 22100 SQ FT F/A/U 02 3233 022 0250

SCALE: NTS

View from Island 2 to Palau

View from Palau to the Islands

View Town Homes to Comras & Palau