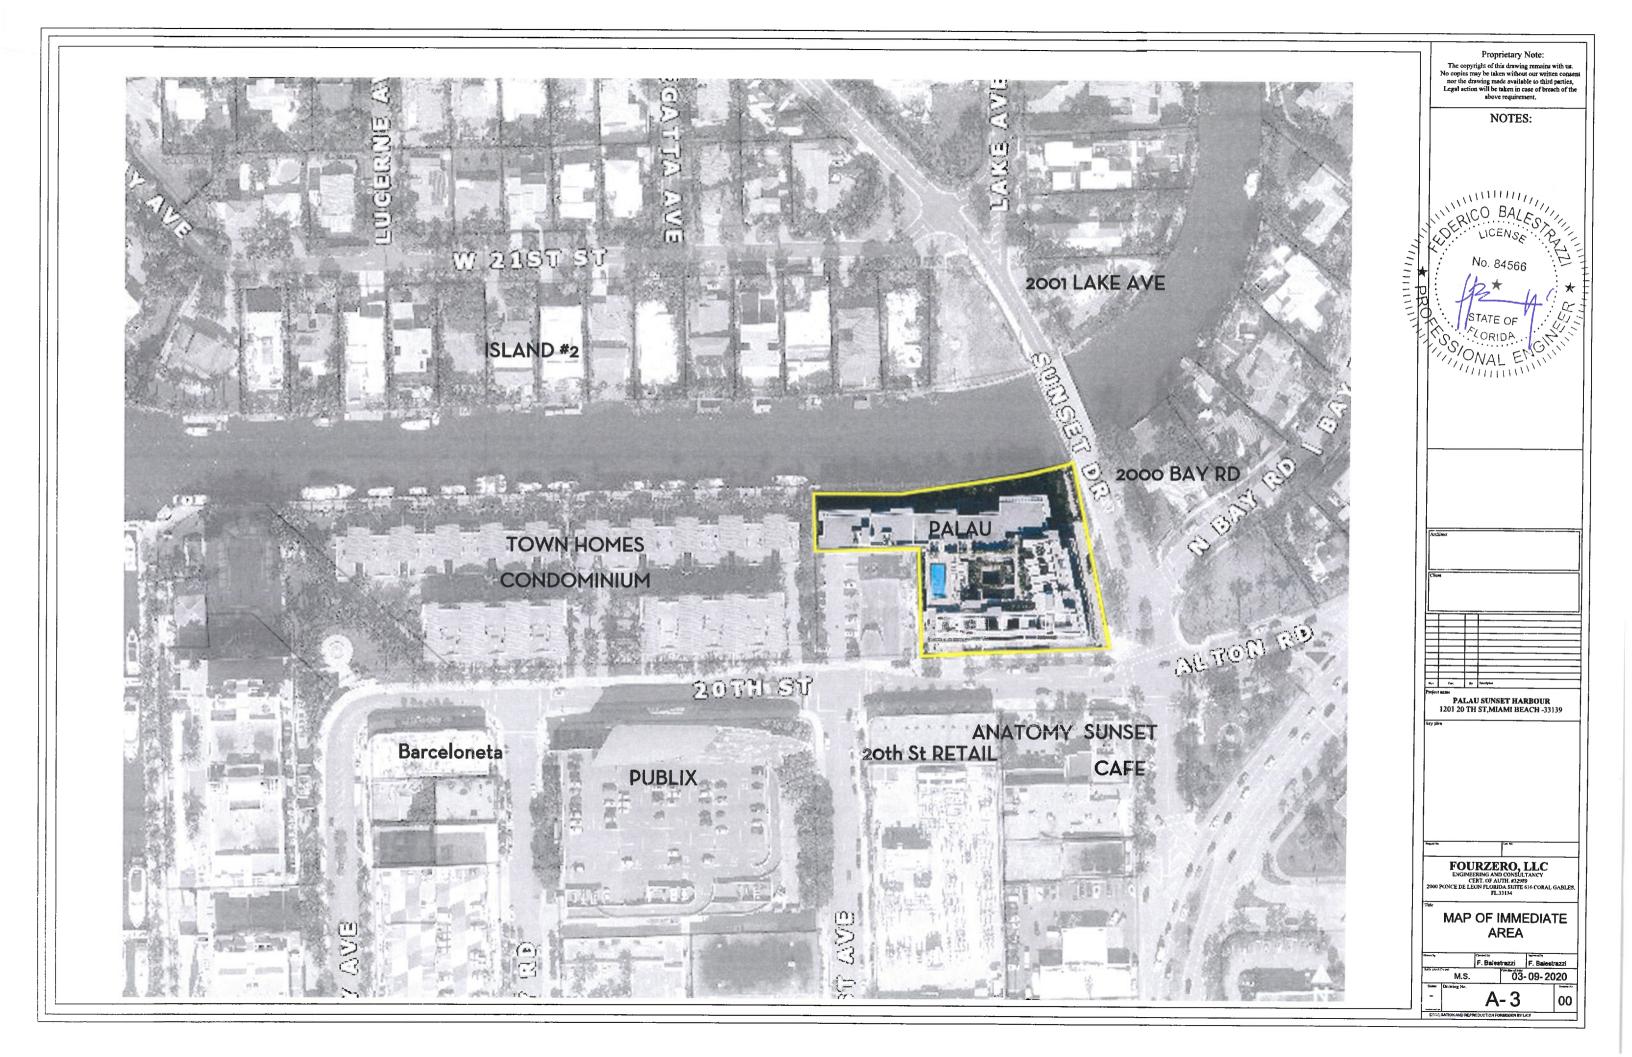

#### PARCEL 1237:

ISLAND VIEW ADDN PB 9-144 LOT 24 & N70FT OF LOTS 25 & 26 BLK 15A LOT SIZE 22100 SQ FT F/A/U 02 3233 022 0250

SCALE: NTS

View from Island 2 to Palau

View from Palau to the Islands

View Town Homes to Comras & Palau

View from Palau to the Town Homes

View from Palau to Sunset Cafe

View from Palau to Anatomy

View from Sunset Café to Palau

View from Palau to Sunset Cafe

|          |     | Proprietary Note:<br>The copyright of this drawing remains with us.<br>No copies may be taken without our written consent<br>nor the drawing made available to third parties,<br>Legal action will be taken in case of breach of the<br>above requirement. |
|----------|-----|------------------------------------------------------------------------------------------------------------------------------------------------------------------------------------------------------------------------------------------------------------|
|          |     | NOTES:                                                                                                                                                                                                                                                     |
| Y PROMIN |     | No. 84566<br>No. 84566<br>STATE OF<br>KORIDA<br>ONAL ENGINE                                                                                                                                                                                                |
|          |     |                                                                                                                                                                                                                                                            |
|          |     | Arubice                                                                                                                                                                                                                                                    |
|          |     | Titor                                                                                                                                                                                                                                                      |
|          |     |                                                                                                                                                                                                                                                            |
|          | E   |                                                                                                                                                                                                                                                            |
|          |     |                                                                                                                                                                                                                                                            |
|          |     | er ba: by Deerigtin<br>oject anne<br>PALAU SUNSET HARBOUR                                                                                                                                                                                                  |
|          | ke  | 1201 20 TH ST,MIAMI BEACH -33139                                                                                                                                                                                                                           |
|          |     |                                                                                                                                                                                                                                                            |
|          |     |                                                                                                                                                                                                                                                            |
|          |     |                                                                                                                                                                                                                                                            |
|          | -   | 11 M Ma.                                                                                                                                                                                                                                                   |
|          | _   | FOURZERO, LLC<br>ENGINEERING AND CONSULTANCY<br>CERT. OF AUTH: #32980<br>200 POINCE DE LEON FLORIDA SUITE 616 CORAL GABLES.<br>FL.33134                                                                                                                    |
|          | TÌÌ | NEIGHBORHOOD<br>CONTEXT SHEETS                                                                                                                                                                                                                             |
|          | Dr. | F. Balestrazzi F. Baiestrazzi                                                                                                                                                                                                                              |
|          | 5   | M.S. 03-09-2020                                                                                                                                                                                                                                            |
|          | È   |                                                                                                                                                                                                                                                            |

View from Palau to 20<sup>th</sup> St Retail

View from Palau to Publix

View from Publix to Palau

| Proprietary Note:<br>The copyright of this drawing remains with us.<br>No copies may be taken without our written consent<br>nor the drawing made available to third parities.<br>Legal action will be taken in case of breach of the<br>above requirement. |  |
|-------------------------------------------------------------------------------------------------------------------------------------------------------------------------------------------------------------------------------------------------------------|--|
| NOTES:                                                                                                                                                                                                                                                      |  |
| No. 84566<br>No. 84566                                                                                                                                                                                                                                      |  |
|                                                                                                                                                                                                                                                             |  |
|                                                                                                                                                                                                                                                             |  |
|                                                                                                                                                                                                                                                             |  |
| Architeer                                                                                                                                                                                                                                                   |  |
|                                                                                                                                                                                                                                                             |  |
| Clier                                                                                                                                                                                                                                                       |  |
|                                                                                                                                                                                                                                                             |  |
|                                                                                                                                                                                                                                                             |  |
| br. Dai by Santyán                                                                                                                                                                                                                                          |  |
| br.         trg         Section           Project and/<br>Policit and/<br>1201 20 TH ST,MIAMI BEACH -33139         1201                                                                                                                                     |  |
| ky pin                                                                                                                                                                                                                                                      |  |
|                                                                                                                                                                                                                                                             |  |
|                                                                                                                                                                                                                                                             |  |
|                                                                                                                                                                                                                                                             |  |
| Prejective:                                                                                                                                                                                                                                                 |  |
| FOURZERO, LLC<br>ENGINEERING AND CONSULTANCY<br>CERT. OF AUTH. 432599<br>2000 PONCE DE LEON FLORIDA SUITE 616 CORAL GABLES,<br>FL.33134                                                                                                                     |  |
| NEIGHBORHOOD<br>CONTEXT SHEETS                                                                                                                                                                                                                              |  |
| Comesty Canadatar<br>F. Balestrazzi F. Balestrazzi                                                                                                                                                                                                          |  |
| M.S. 03-09-2020<br>Δ - 6 00                                                                                                                                                                                                                                 |  |
| A-6 00                                                                                                                                                                                                                                                      |  |

View from Palau to 2000 Bay RD

View from Palau to 2001 Lake RD

View from 2000 Bay Rd to Palau

View from 2001 Lake RD to Palau

Proprietary Note: The copyright of this drawing remains with us. No copies may be taken without our written conser-nor the drawing made available to third parties, Legal action will be taken in case of breach of the above requirement. NOTES: NINGO BAL aLCO BALE No. 84566 STATE C A ORIDA ONAL ET PALAU SUNSET HARBOUR 1201 20 TH ST,MIAMI BEACH -33139 FOURZERO, LLC ENGINEERING AND CONSULTANCY CERT. OF AUTH. #32999 ONCE DE LEON FLORIDA SUITE 616 CORAL C FL33134 NEIGHBORHOOD CONTEXT SHEETS F. Balestrazzi F. Balestrazz M.S. 03-09-2020 A-7

View from Palau to Barceloneta

View from SE corner of 20<sup>th</sup> & West Ave to Palau

View from SW corner to Palau & Comaras