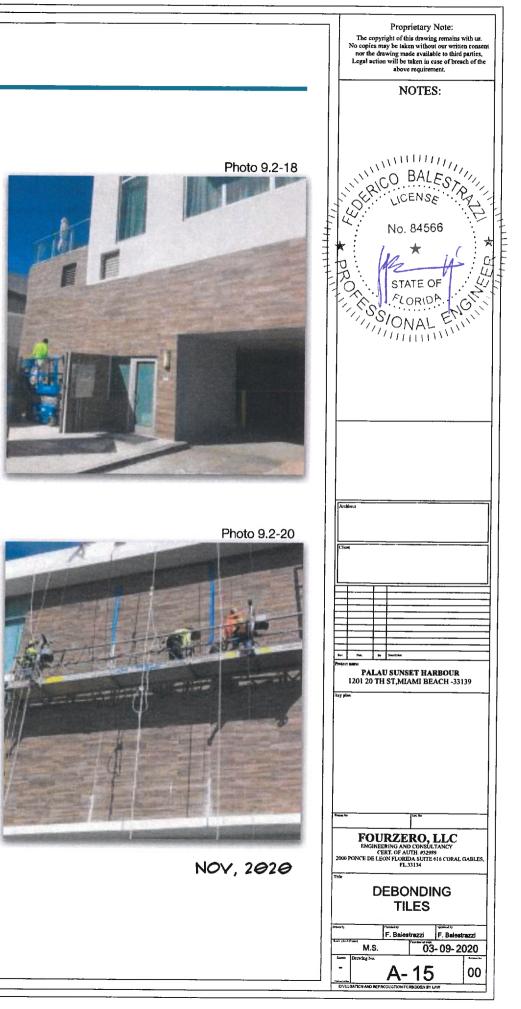

ghout Miami Beach.

(2) INSTALL ARCHITECTURAL GUTTERS OVER RETAIL: We would like to install an architectural gutter over the retail units on the east side of Palau. Currently, five scuppers pour out water during rainfall, and every time a unit owner washes their balcony. The gutters sit above the retail units storefront, thus the water pours out on the shops' patrons and employees. We want to install painted aluminum gutters, which will be powder coated in a color that will match the adjacent painted stucco closely. There are two existing storm drains that will drain the water.







# PALAU - DE-BONDING TILES

### fuse consulting engineers







## fuse consulting engineers





Photo 9.2-7





NOV, 2020





# PALAU - DE-BONDING TILES

# fuse consulting engineers



Photo 9.2-14







Photo 9.2-15





NOV, 2020









-





Proprietary Note: The copyright of this drawing remains with us. No copies may be taken without our written consent nor the drawing made available to third parites, Legal action will be taken in case of breach of the above requirement. NOTES: RICO BALES LICENSE D No. 84566 ·6\* 14 STATE OF 4, ONAL ENGLY PALAU SUNSET HARBOUR 1201 20 TH ST,MIAMI BEACH -33139 FOURZERO, LLC ENGINEERING AND CONSULTANCY CERT. OF AUTH. #03890 0607 PONCE DE LEON FLORIDA SUITE 616 CORAL GABLE FL33134 SOUTH PERSPECTIVE VIEW - AREA 1 F. Balestrazzi F. Balestrazzi 03-09-2020 M.S. A-19 00 UCTION FORBEDOEN BY LAW



























# PALAU GUTTER ADDITION ON EAST FACADE

DATE: MARCH, 09, 2020











# NARRATIVE RESPONSE SHEET

|   | PERTINENT INFORMATION AS REQUI