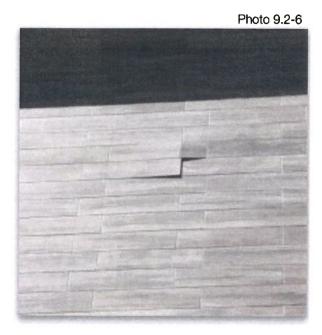

# PALAU SUNSET HARBOR - SCOPE OF WORK

(1) FAÇADE TILE CHANGE TO A SMOOTH DESIGNER CEMENT PLASTER (STUCCO): We have been advised by our Engineer to replace all existing façade tiles due to safety and performance issue concerns. Where the original contractor installed the tiles with mortar over the cement plaster, the mortar has a surface showing many voids that do not meet industry standard requirements; as a result, the tiles have been buckling from the walls and delaminating from the substrate. This issue is a safety matter that the Association has been addressing on an "as needed" basis with emergency repairs as the buckling tiles are located over areas where pedestrians and automobiles pass. Our engineers confirmed that this situation would be ongoing due to the methods used to mount the tile and weather exposure. Due to the seriousness of this condition as a safety issue and the fact that we would like a permanent solution to avoid significant ongoing future expenses and injuries, we are proposing a more efficient remedy. Palau would like to replace the facade tiles with a smooth, concrete appearance, designer cement plaster with a fully integrated color. This solution will maintain the modern look and feel of the building, which is in line with similar classic treatments used throughout Miami Beach.

# PALAU - DE-BONDING TILES