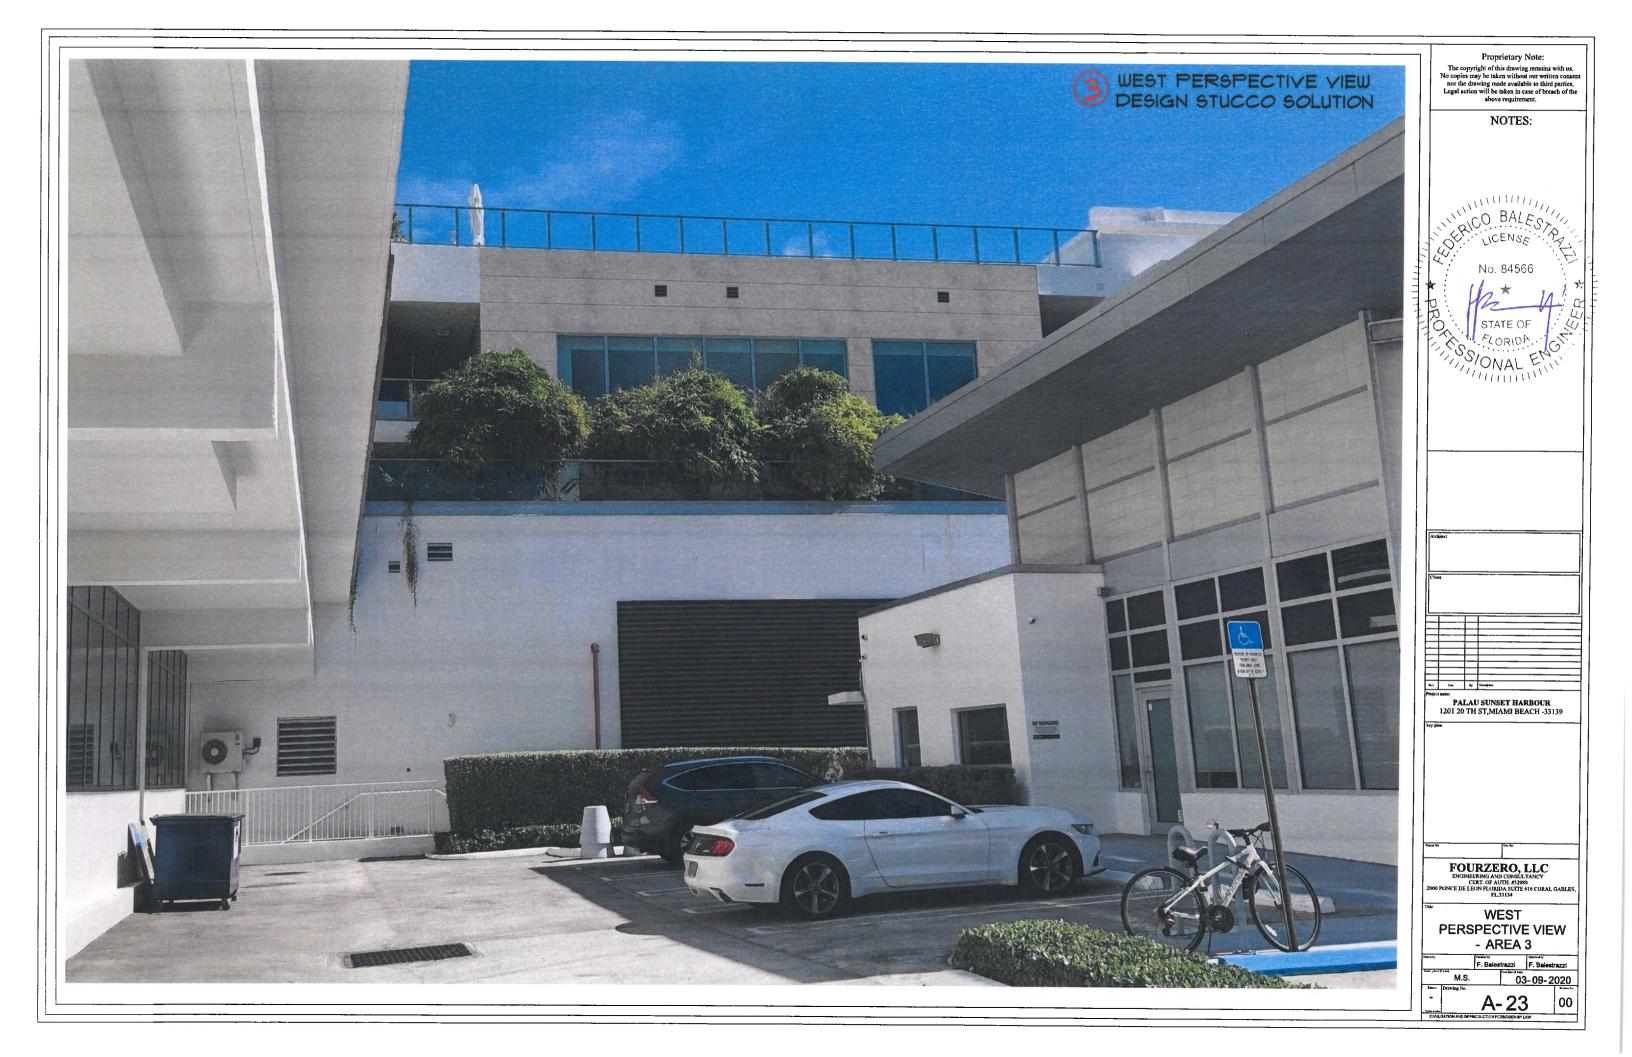

# PALAU SUNSET HARBOR - SCOPE OF WORK

(1) FAÇADE TILE CHANGE TO A SMOOTH DESIGNER CEMENT PLASTER (STUCCO): We have been advised by our Engineer to replace all existing façade tiles due to safety and performance issue concerns. Where the original contractor installed the tiles with mortar over the cement plaster, the mortar has a surface showing many voids that do not meet industry standard requirements; as a result, the tiles have been buckling from the walls and delaminating from the substrate. This issue is a safety matter that the Association has been addressing on an "as needed" basis with emergency repairs as the buckling tiles are located over areas where pedestrians and automobiles pass. Our engineers confirmed that this situation would be ongoing due to the methods used to mount the tile and weather exposure. Due to the seriousness of this condition as a safety issue and the fact that we would like a permanent solution to avoid significant ongoing future expenses and injuries, we are proposing a more efficient remedy. Palau would like to replace the facade tiles with a smooth, concrete appearance, designer cement plaster with a fully integrated color. This solution will maintain the modern look and feel of the building, which is in line with similar classic treatments used throughout Miami Beach.