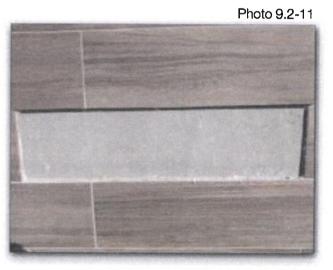

# PALAU SUNSET HARBOR - SCOPE OF WORK

(1) FAÇADE TILE CHANGE TO A SMOOTH DESIGNER CEMENT PLASTER (STUCCO): We have been advised by our Engineer to replace all existing façade tiles due to safety and performance issue concerns. Where the original contractor installed the tiles with mortar over the cement plaster, the mortar has a surface showing many voids that do not meet industry standard requirements; as a result, the tiles have been buckling from the walls and delaminating from the substrate. This issue is a safety matter that the Association has been addressing on an "as needed" basis with emergency repairs as the buckling tiles are located over areas where pedestrians and automobiles pass. Our engineers confirmed that this situation would be ongoing due to the methods used to mount the tile and weather exposure. Due to the seriousness of this condition as a safety issue and the fact that we would like a permanent solution to avoid significant ongoing future expenses and injuries, we are proposing a more efficient remedy. Palau would like to replace the facade tiles with a smooth, concrete appearance, designer cement plaster with a fully integrated color. This solution will maintain the modern look and feel of the building, which is in line with similar classic treatments used throughout Miami Beach.

# PALAU - DE-BONDING TILES