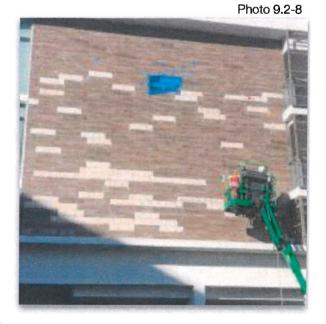

# PALAU SUNSET HARBOR - SCOPE OF WORK

(1) FAÇADE TILE CHANGE TO A SMOOTH DESIGNER CEMENT PLASTER (STUCCO): We have been advised by our Engineer to replace all existing façade tiles due to safety and performance issue concerns. Where the original contractor installed the tiles with mortar over the cement plaster, the mortar has a surface showing many voids that do not meet industry standard requirements; as a result, the tiles have been buckling from the walls and delaminating from the substrate. This issue is a safety matter that the Association has been addressing on an "as needed" basis with emergency repairs as the buckling tiles are located over areas where pedestrians and automobiles pass. Our engineers confirmed that this situation would be ongoing due to the methods used to mount the tile and weather exposure. Due to the seriousness of this condition as a safety issue and the fact that we would like a permanent solution to avoid significant ongoing future expenses and injuries, we are proposing a more efficient remedy. Palau would like to replace the facade tiles with a smooth, concrete appearance, designer cement plaster with a fully integrated color. This solution will maintain the modern look and feel of the building, which is in line with similar classic treatments used throughout Miami Beach.