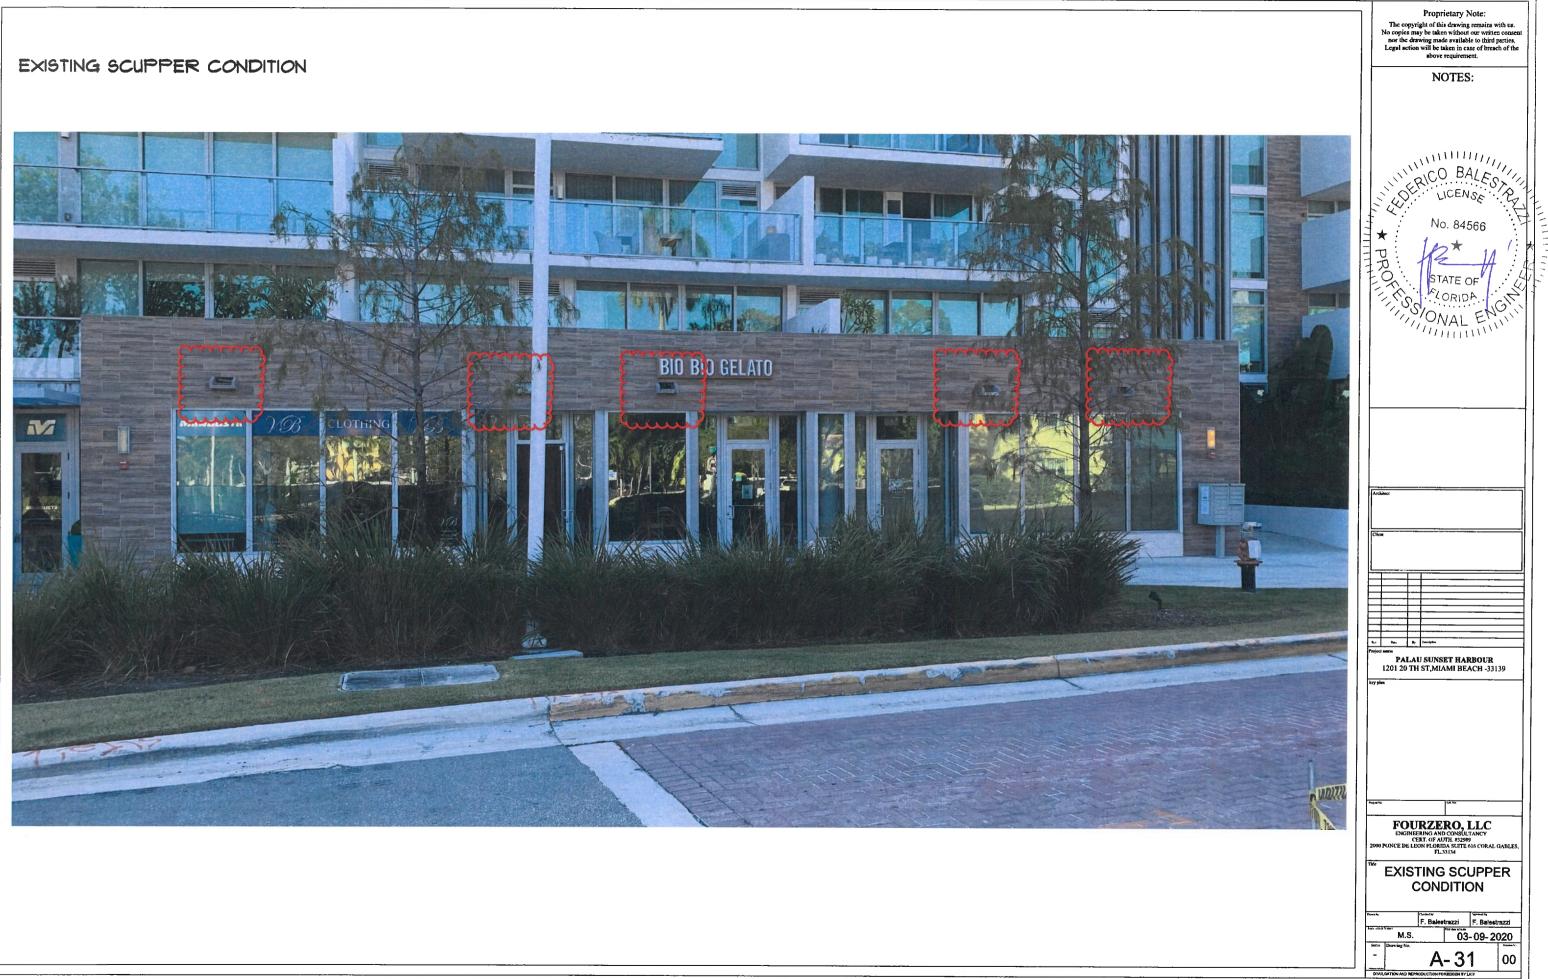

(2) INSTALL ARCHITECTURAL GUTTERS OVER RETAIL: We would like to install an architectural gutter over the retail units on the east side of Palau. Currently, five scuppers pour out water during rainfall, and every time a unit owner washes their balcony. The gutters sit above the retail units storefront, thus the water pours out on the shops' patrons and employees. We want to install painted aluminum gutters, which will be powder coated in a color that will match the adjacent painted stucco closely. There are two existing storm drains that will drain the water.