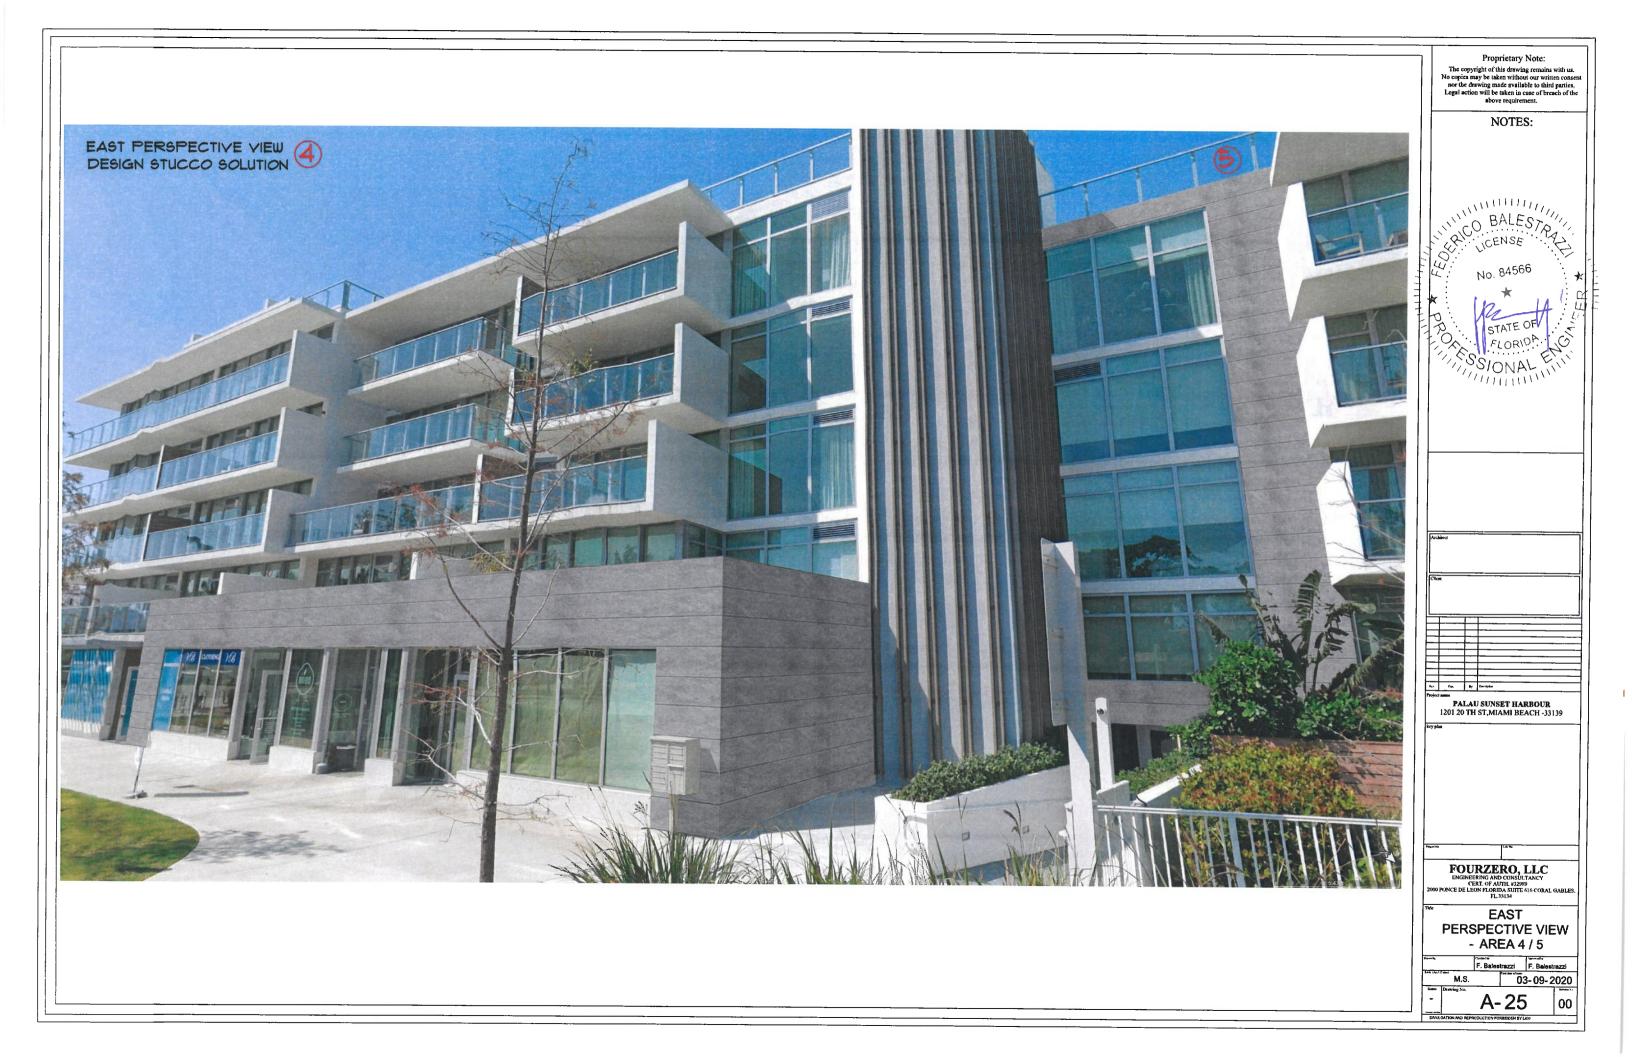

# PALAU SUNSET HARBOR - SCOPE OF WORK

(1) FAÇADE TILE CHANGE TO A SMOOTH DESIGNER CEMENT PLASTER (STUCCO): We have been advised by our Engineer to replace all existing façade tiles due to safety and performance issue concerns. Where the original contractor installed the tiles with mortar over the cement plaster, the mortar has a surface showing many voids that do not meet industry standard requirements; as a result, the tiles have been buckling from the walls and delaminating from the substrate. This issue is a safety matter that the Association has been addressing on an "as needed" basis with emergency repairs as the buckling tiles are located over areas where pedestrians and automobiles pass. Our engineers confirmed that this situation would be ongoing due to the methods used to mount the tile and weather exposure. Due to the seriousness of this condition as a safety issue and the fact that we would like a permanent solution to avoid significant ongoing future expenses and injuries, we are proposing a more efficient remedy. Palau would like to replace the facade tiles with a smooth, concrete appearance, designer cement plaster with a fully integrated color. This solution will maintain the modern look and feel of the building, which is in line with similar classic treatments used throughout Miami Beach.