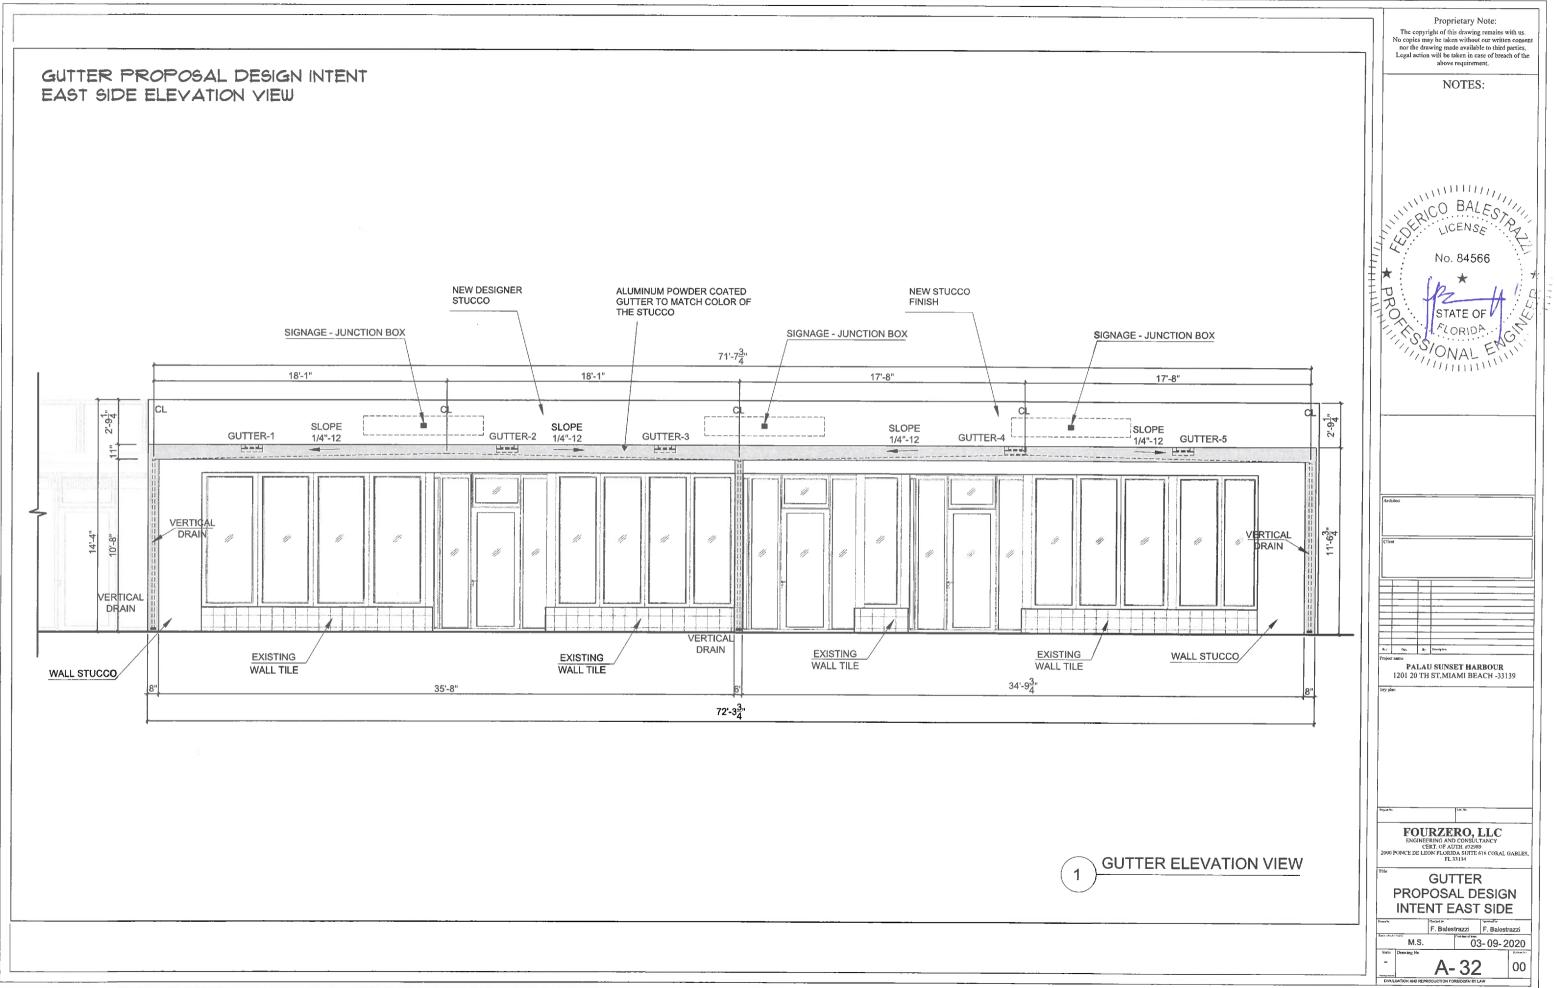

(2) INSTALL ARCHITECTURAL GUTTERS OVER RETAIL: We would like to install an architectural gutter over the retail units on the east side of Palau. Currently, five scuppers pour out water during rainfall, and every time a unit owner washes their balcony. The gutters sit above the retail units storefront, thus the water pours out on the shops' patrons and employees. We want to install painted aluminum gutters, which will be powder coated in a color that will match the adjacent painted stucco closely. There are two existing storm drains that will drain the water.