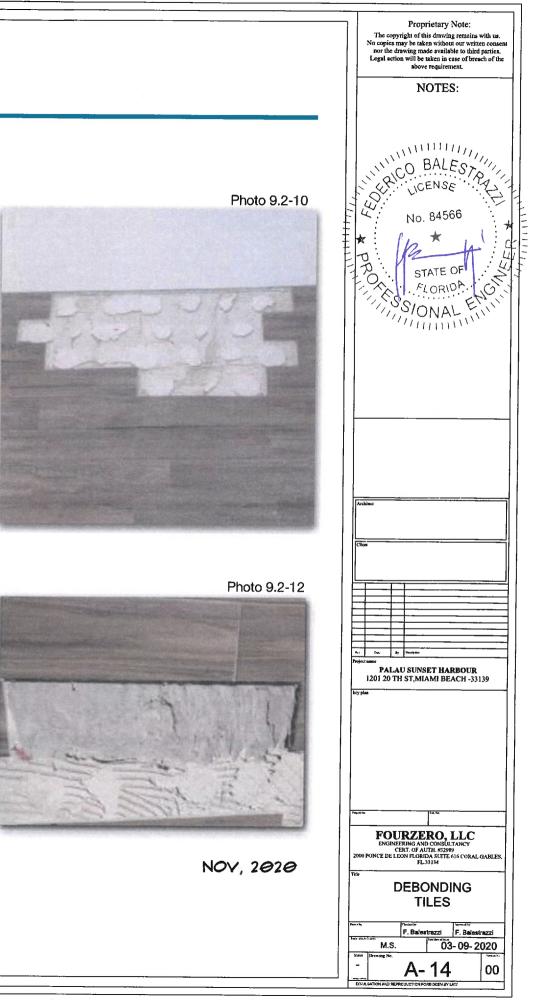

# PALAU SUNSET HARBOR - SCOPE OF WORK

(1) FAÇADE TILE CHANGE TO A SMOOTH DESIGNER CEMENT PLASTER (STUCCO): We have been advised by our Engineer to replace all existing façade tiles due to safety and performance issue concerns. Where the original contractor installed the tiles with mortar over the cement plaster, the mortar has a surface showing many voids that do not meet industry standard requirements; as a result, the tiles have been buckling from the walls and delaminating from the substrate. This issue is a safety matter that the Association has been addressing on an "as needed" basis with emergency repairs as the buckling tiles are located over areas where pedestrians and automobiles pass. Our engineers confirmed that this situation would be ongoing due to the methods used to mount the tile and weather exposure. Due to the seriousness of this condition as a safety issue and the fact that we would like a permanent solution to avoid significant ongoing future expenses and injuries, we are proposing a more efficient remedy. Palau would like to replace the facade tiles with a smooth, concrete appearance, designer cement plaster with a fully integrated color. This solution will maintain the modern look and feel of the building, which is in line with similar classic treatments used throughout Miami Beach.

# PALAU - DE-BONDING TILES