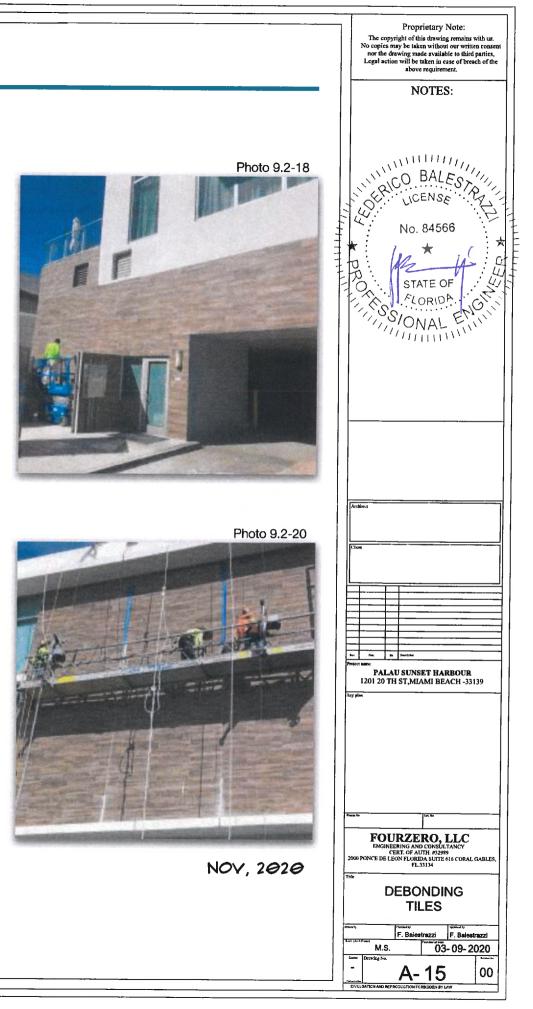

RCHITECTURAL GUTTERS OVER RETAIL: We would like to install an architectural gutter over the retail units on the east side of Palau. Currently, five scuppers pour out water during rainfall, and every time a unit owner washes their balcony. The gutters sit above the retail units storefront, thus the water pours out on the shops' patrons and employees. We want to install painted aluminum gutters, which will be powder coated in a color that will match the adjacent painted stucco closely. There are two existing storm drains that will drain the water.







# PALAU - DE-BONDING TILES

### fuse consulting engineers







## fuse consulting engineers





Photo 9.2-7





NOV, 2020





# PALAU - DE-BONDING TILES

# fuse consulting engineers



Photo 9.2-14







Photo 9.2-15





NOV, 2020









-





Proprietary Note: The copyright of this drawing remains with us. No copies may be taken without our written consent nor the drawing made available to third parites, Legal action will be taken in case of breach of the above requirement. NOTES: RICO BALES LICENSE D No. 84566 ·6\* 14 STATE OF 4, ONAL ENGLY PALAU SUNSET HARBOUR 1201 20 TH ST,MIAMI BEACH -33139 FOURZERO, LLC ENGINEERING AND CONSULTANCY CERT. OF AUTH. #03890 0607 PONCE DE LEON FLORIDA SUITE 616 CORAL GABLE FL33134 SOUTH PERSPECTIVE VIEW - AREA 1 F. Balestrazzi F. Balestrazzi 03-09-2020 M.S. A-19 00 UCTION FORBEDOEN BY LAW



























# PALAU GUTTER ADDITION ON EAST FACADE

DATE: MARCH, 09, 2020











# NARRATIVE RESPONSE SHEET

|   | PERTINENT INFORMATION AS REQUIRED