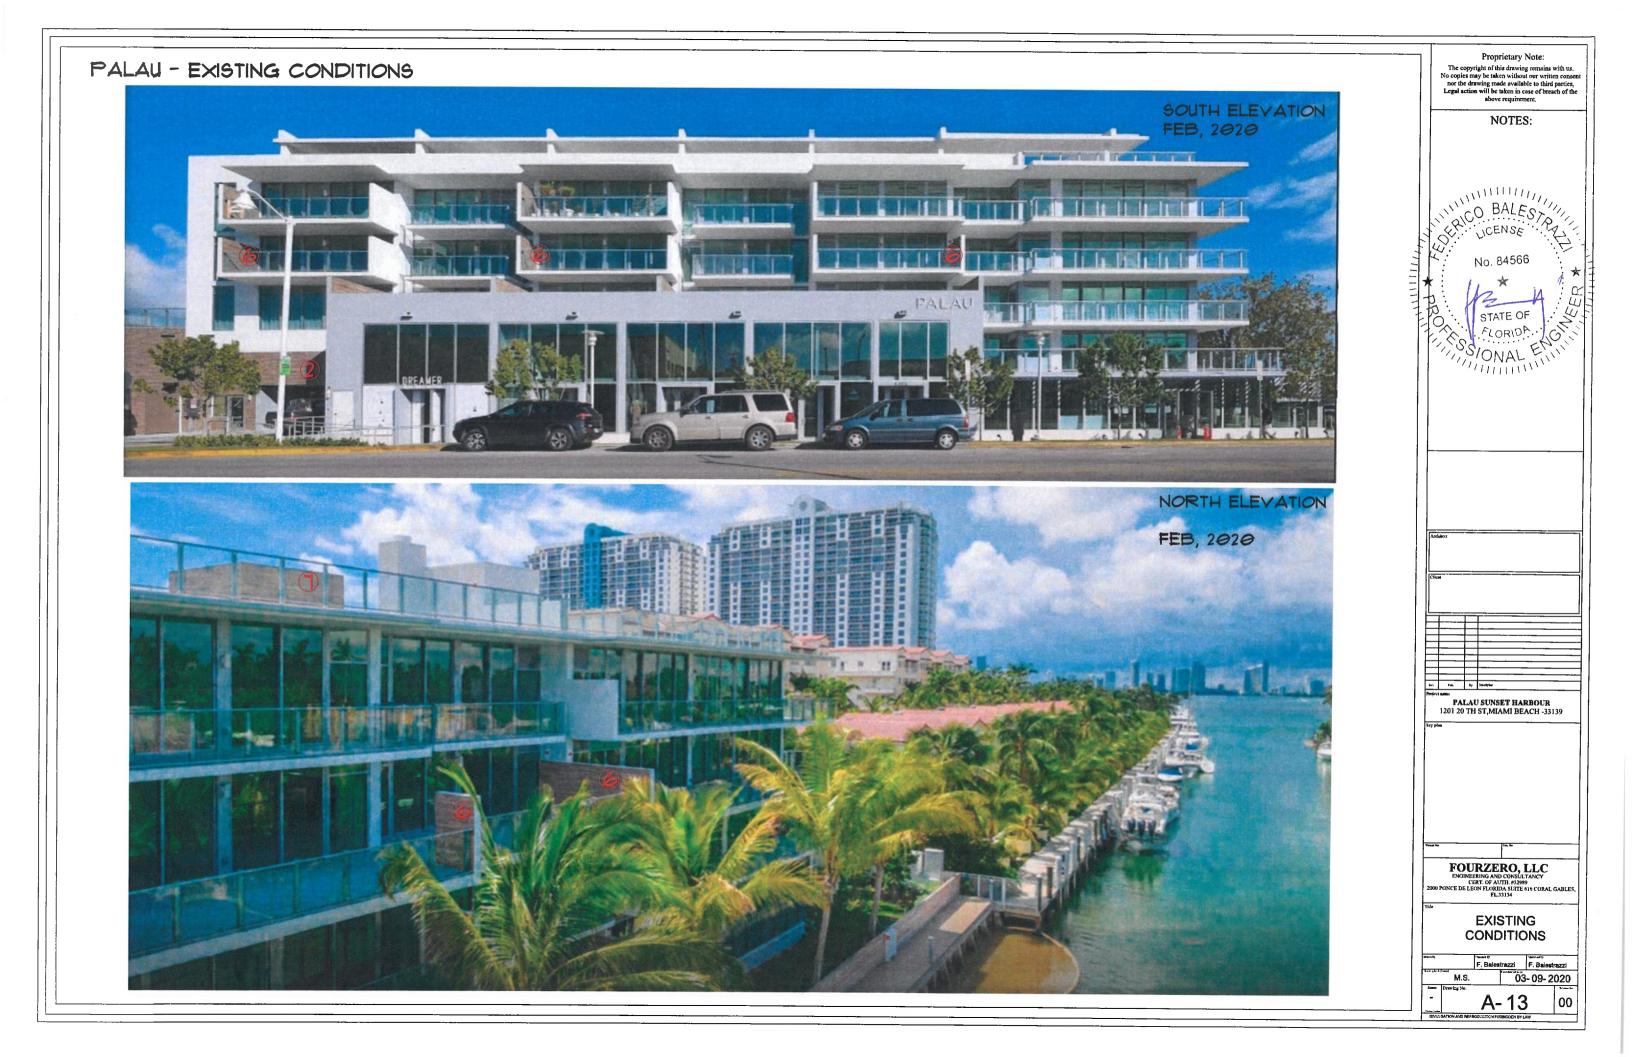

# PALAU SUNSET HARBOR - SCOPE OF WORK

(1) FAÇADE TILE CHANGE TO A SMOOTH DESIGNER CEMENT PLASTER (STUCCO): We have been advised by our Engineer to replace all existing façade tiles due to safety and performance issue concerns. Where the original contractor installed the tiles with mortar over the cement plaster, the mortar has a surface showing many voids that do not meet industry standard requirements; as a result, the tiles have been buckling from the walls and delaminating from the substrate. This issue is a safety matter that the Association has been addressing on an "as needed" basis with emergency repairs as the buckling tiles are located over areas where pedestrians and automobiles pass. Our engineers confirmed that this situation would be ongoing due to the methods used to mount the tile and weather exposure. Due to the seriousness of this condition as a safety issue and the fact that we would like a permanent solution to avoid significant ongoing future expenses and injuries, we are proposing a more efficient remedy. Palau would like to replace the facade tiles with a smooth, concrete appearance, designer cement plaster with a fully integrated color. This solution will maintain the modern look and feel of the building, which is in line with similar classic treatments used throughout Miami Beach.

(2) INSTALL ARCHITECTURAL GUTTERS OVER RETAIL: We would like to install an architectural gutter over the retail units on the east side of Palau. Currently, five scuppers pour out water during rainfall, and every time a unit owner washes their balcony. The gutters sit above the retail units storefront, thus the water pours out on the shops' patrons and employees. We want to install painted aluminum gutters, which will be powder coated in a color that will match the adjacent painted stucco closely. There are two existing storm drains that will drain the water.