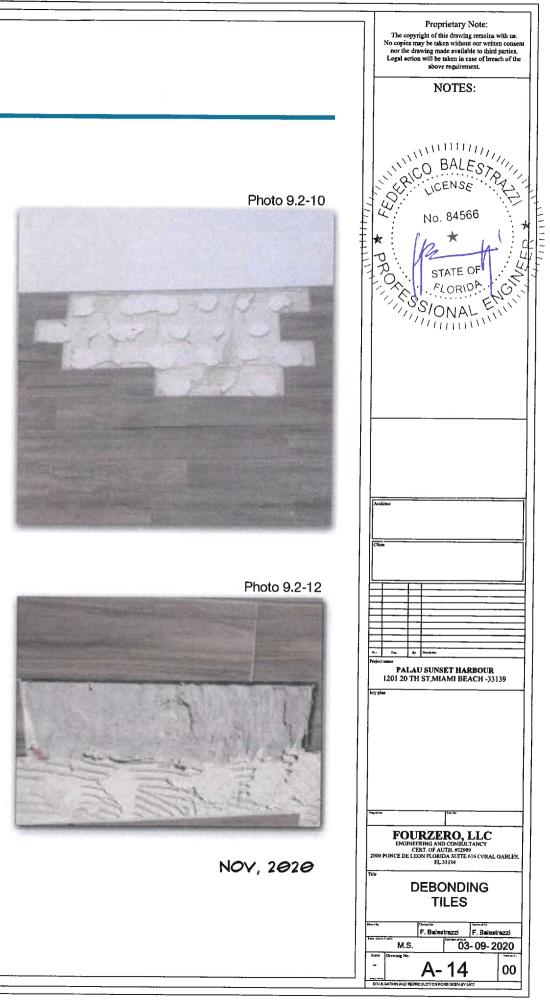

# PALAU SUNSET HARBOR - SCOPE OF WORK

(1) FAÇADE TILE CHANGE TO A SMOOTH DESIGNER CEMENT PLASTER (STUCCO): We have been advised by our Engineer to replace all existing façade tiles due to safety and performance issue concerns. Where the original contractor installed the tiles with mortar over the cement plaster, the mortar has a surface showing many voids that do not meet industry standard requirements; as a result, the tiles have been buckling from the walls and delaminating from the substrate. This issue is a safety matter that the Association has been addressing on an "as needed" basis with emergency repairs as the buckling tiles are located over areas where pedestrians and automobiles pass. Our engineers confirmed that this situation would be ongoing due to the methods used to mount the tile and weather exposure. Due to the seriousness of this condition as a safety issue and the fact that we would like a permanent solution to avoid significant ongoing future expenses and injuries, we are proposing a more efficient remedy. Palau would like to replace the facade tiles with a smooth, concrete appearance, designer cement plaster with a fully integrated color. This solution will maintain the modern look and feel of the building, which is in line with similar classic treatments used throughout Miami Beach.

# PALAU - DE-BONDING TILES