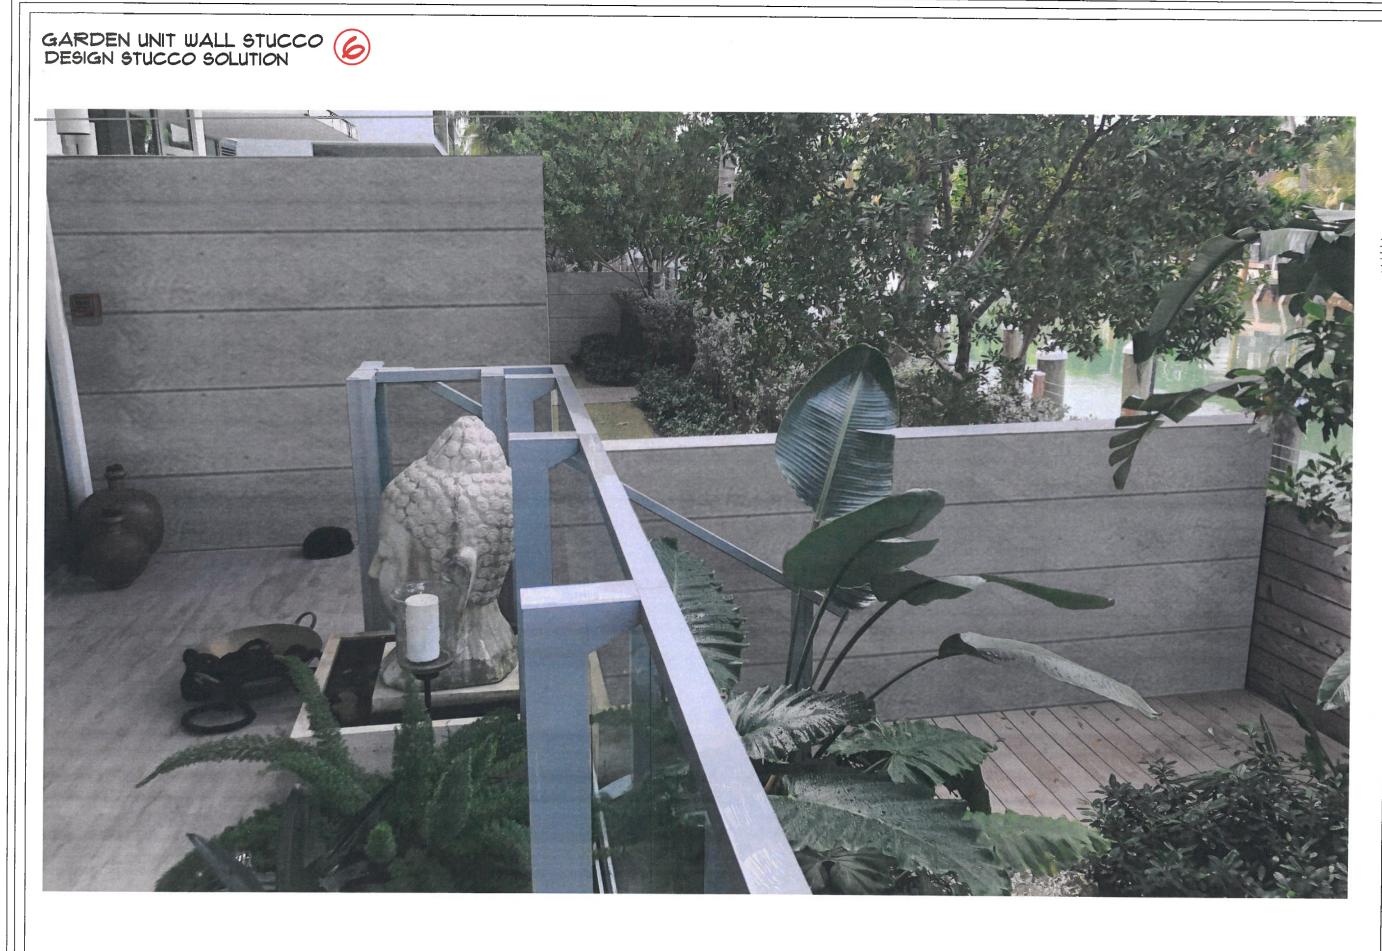

# PALAU SUNSET HARBOR - SCOPE OF WORK

(1) FAÇADE TILE CHANGE TO A SMOOTH DESIGNER CEMENT PLASTER (STUCCO): We have been advised by our Engineer to replace all existing façade tiles due to safety and performance issue concerns. Where the original contractor installed the tiles with mortar over the cement plaster, the mortar has a surface showing many voids that do not meet industry standard requirements; as a result, the tiles have been buckling from the walls and delaminating from the substrate. This issue is a safety matter that the Association has been addressing on an "as needed" basis with emergency repairs as the buckling tiles are located over areas where pedestrians and automobiles pass. Our engineers confirmed that this situation would be ongoing due to the methods used to mount the tile and weather exposure. Due to the seriousness of this condition as a safety issue and the fact that we would like a permanent solution to avoid significant ongoing future expenses and injuries, we are proposing a more efficient remedy. Palau would like to replace the facade tiles with a smooth, concrete appearance, designer cement plaster with a fully integrated color. This solution will maintain the modern look and feel of the building, which is in line with similar classic treatments used throughout Miami Beach.