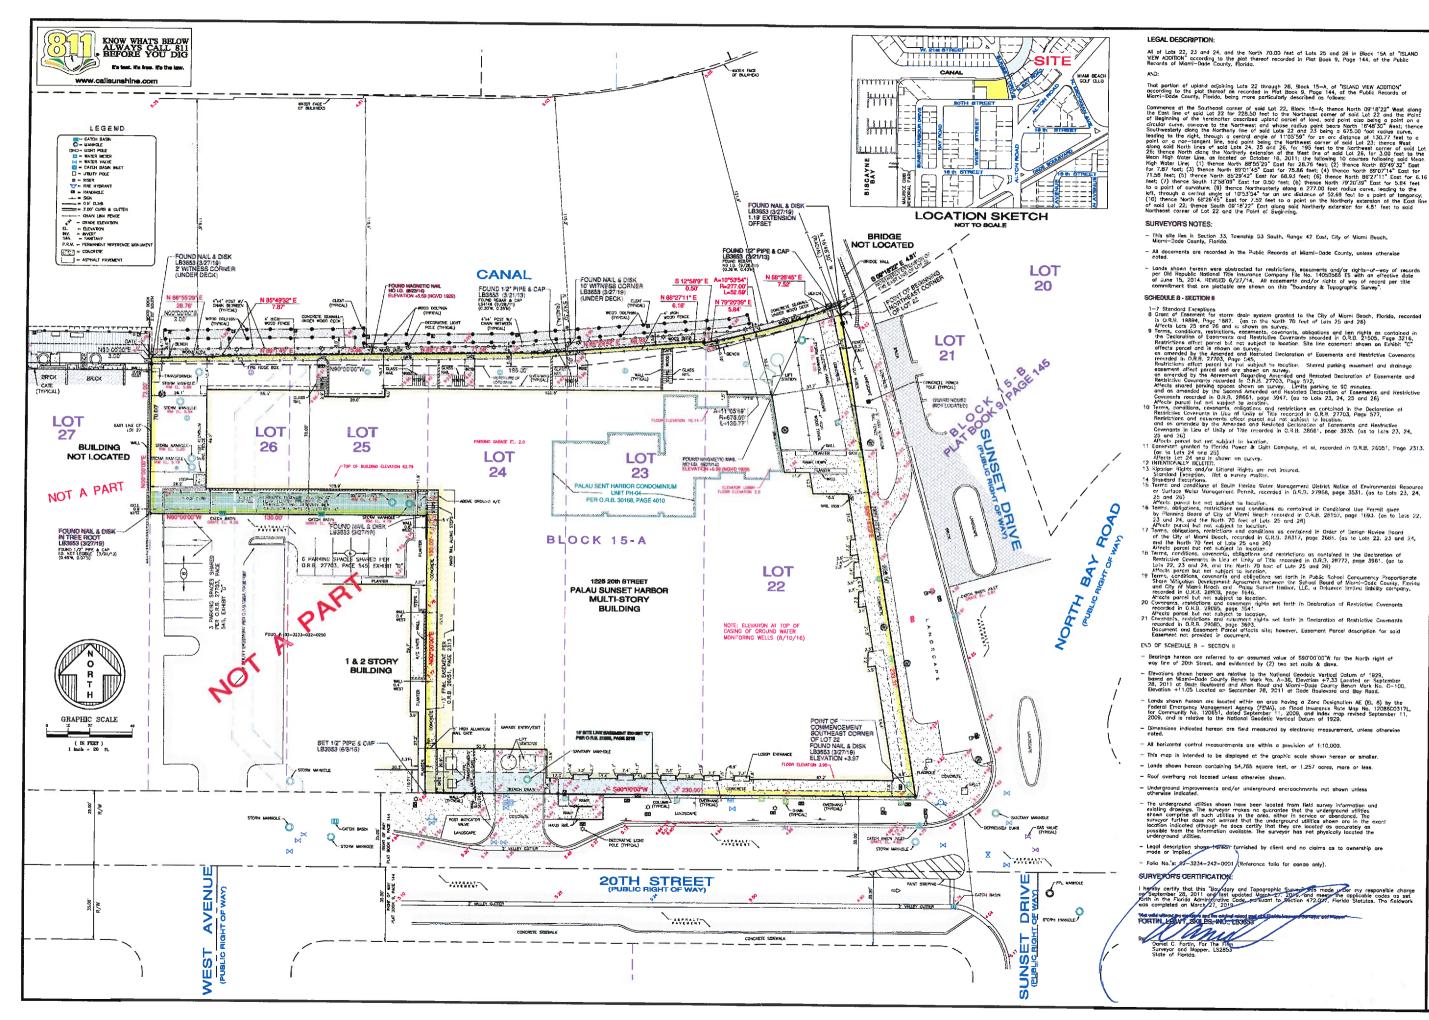

#### LEGAL DESCRIPTION

All of Lots 22, 23 and 24, and the North 70.00 feet of Lots 25 and 26 in Block 15A of "ISLAND VEW ADDRION" according to the plat thereof recorded in Plat Book 9, Page 144, of the Public Records of Manif-Dada Country, Revida.

That portion of upland adjoining Lots 22 through 76, Slock 15-A, of "SLAND VIEW ADDITION" according to the plot thereof as recorded in Plot Boox 9, Page 144, of the Public Records of Miami-Doda County, Florida, being more particularly described as follows:

Micri-Bdae County, Florida, being more particularly described is follows: the club Hebrits of Commence of the Southead corner of soid Lot 22, Block 15-4; thence North 091'8'22' West along the East line of soid Lot 22 for 228,00 Hebrits to the North Hebrits of the Soil to 22 and the Point of the Cost line of soil to 22 and the Point of Soil to 22 and the Point of the Cost line of the Herrinarter cescribed upland parcel of land, soid point also being a point on a difference of the Herrinarter cescribed upland parcel of land, soid point also being a point on a difference of the Herrinarter cescribed upland parcel of land, soid point also being a point on a difference of the right, through a central angle of 1103'59' for an arc distance of 130,77' test to a point or a new transmittine, soid point being the Northwest corner of soid Lot 23, throw the dong axid North lines of soid Lot 24, 25 and 26, for 195' feet to the Northwest corner of soid Lot 28, throw the dong axid North lines of soid Lot 24, 25 and 26, for 195' feet to the Northwest corner of soid Lot 28, throw the dong axid North lines of soid Lot 24, 25 and 26, for 195' feet to the Northwest corner of soid Lot 28, throw the dong the North Line (16, Norther) sections on the West line of soid Lot 28, throw North Bord 14-29. The dong the transmitter cescrifts and the Norther 20 and the North Bord 14-29. The dong the soil of 100 and the Norther State 10 and 100 courses following soid Mean 71.85 feet; (1) thence North 82'32'2' East for 6.83 feet; (6) thence North 82'21'1' East for 6.16 line (17) thence South 12'23'B'' East for r. 30. feet; (6) thence North 82'21'1' East for 6.16 line (17) thence South 12'23'B'' East for r. 30. feet; (6) thence North 29'21'3'' East for 5.84 feet lo a point of curvature; (8) thence North-19'21'32'' East for foe and and and the East line of soid to 12'; thence South 12'24'' can also and norther Norther's extension of the East line of soid to 10' 22' thence North-20' 10' 23' Los to a point on the Norther's extensi

#### SURVEYOR'S NOTES

This site lies in Section 33, Township 53 South, Range 42 East, City of Miami Beach, Miami-Dade County, Florido.

All documents are recorded in the Public Records of Miami-Dade County, unless otherwise noted.

Lands shown hereon were obstracted for restrictions, easuments and/or rights-ut-way of reco per Old Republic National The Insurance Company File No. 14050566 ES with an effective date of June 15, 2014. ROVED 6/27/14. All escements and/or right of way of record per the commitment that are plottable are shown on this "Soundary & Topographic Survey". of record ve date

#### SCHEDULE B - SECTION #

SCHEDULE 8 - SECTION 8
1-7 Standard Exceptions
6 Gratt of Exament for storm drain system granted to the City of Miami Basch, Florida, recorded to CR3. 13884, Page 1587. (in to the Nurth 70 feet of Lata 25 and 26) Micros 100 and 100 and

12 INTENTIONALLY DELETED. 13 Alpapion Relate and/or Liboral Rights are not Insured. Sciendral Exception, Ret a wavey malter. 5 Termic and Londlance of South Forcia Waver Management District Notice of Environmental Resources or Surface Waver Wavegement Permit, recorded in 0.4.9, 27958, page 3531. (as to Late 23, 24, 15 Statement and Statement Permit, recorded in 0.4.9, 27958, page 3531. (as to Late 23, 24, 15 Statement and Statement Permit, recorded in 0.4.9, 27958, page 3531. (as to Late 23, 24, 15 Statement Permit Per

Bearings hereon are referred to an assumed value of \$90'00'00'W for the North right of way line of 20th Street, and evidenced by (2) two set mails & disks.

Elevations shown hereon are relative to the National Geodatic Vertical Datum based on Miami-Dade County Bench Wark No. A-36, Elevation +7.33 Lacett 28, 2011 of Dade Boulevard and Alfon Roud and Miami-Dade County Bench Elevation +11.05 Located on September 28, 2011 of Dade Boulevarta and Br

Lands shown herean are located within an area having a Zone Designation AE (EL 8) by the Federal Emergency Vanagement Agency (FEVA), on Flood Insurance Rote Map No. 12086031: for Community No. 120651, dated September 11, 2009, and index map revised September 1 2009, and is relative to the National Geodetic Vertical Datum of 1929. sted hereon are field measured by electronic measurement.

All horizontal control measurements are within a precision of 1:10,000

- This map is intended to be displayed at the graphic scale shown hereon or smalle

- Lands shown herean containing 54,765 square test, or 1.257 acres, more ar less

- Roof overhand not located unless otherwise shown.

Underground improv otherwise indicated vements and/or underground encroachments not shown unless

The underground utilities shown have been located from field survey informati existing drawings. The surveyor makes no guarantee that the underground utili shown comprise all such utilities in the area, alther in service or abandand, surveyor further does not warrant that the underground utilities shown are in location indicated atthough the does cartify that they are located as accurate possible from the information available. The surveyor has not physically locate underground utilities.

- Legal description shows hereon fur mode or implied.

Folia No.'s: 92-3234-242-0001 ance folio for condo only).

#### SURVEYOR'S CERTIFICATION

I hereby certify that this "Boundary on September 28, 2011 and last u forth in the Florida Administrative ( ade under my responsible charge the opplicable cades as set Florida Statutes. The fieldwork