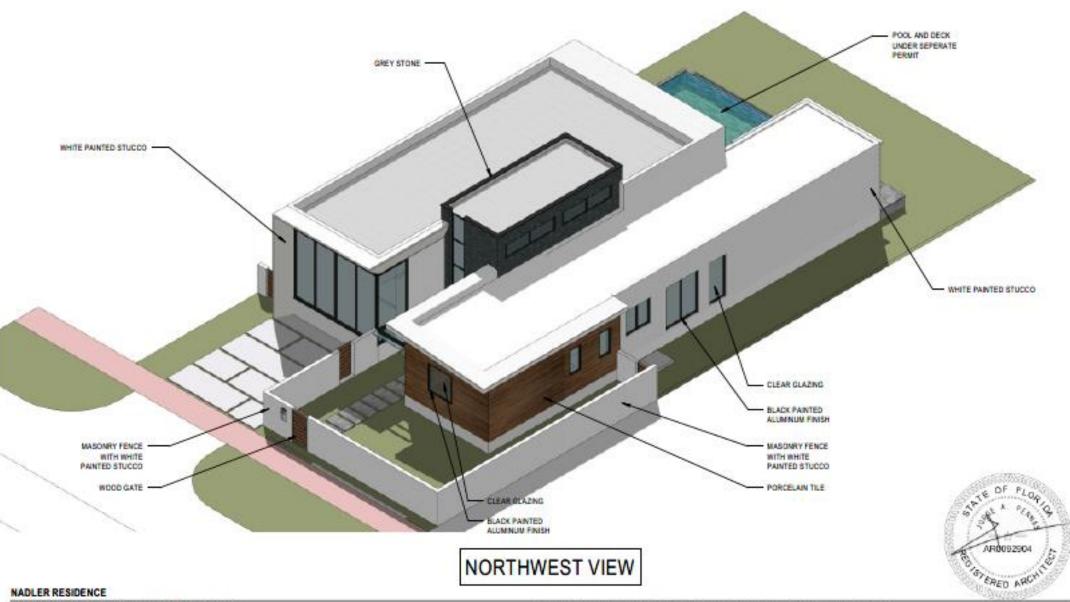

## Nadler Residence 1030 W 47 Street

Design Review Board June 2, 2020

## Proposed Plans

#### NADLER RESIDENCE 04B





#### NADLER RESIDENCE PROPERTY LINE (125.00') 8T - 71/2" 54-7" 27'-01/2" 20"-0" SETBACK MASTER CLOSET MASTER BEDROOM #2 BEDROOM BEDROOM#1 $\otimes$ CLOSET #2 CONTROL II ENTERTAINING ENTRY DINING RM VESTIBULE SEPSEC DEN/LIBRARY CLOSET PANTRY FAMILY RM POOL & TERRACE UNDER SEPERATE 54 - 21/2" The state of the s STE OF PLOATE PROPERTY LINE (125.00") 76'-9" TOTERED ARCHITE SCALE: 1/8" = 1'-0" NADLER RESIDENCE cube\* (architecture+design) | 86 SW 8TH STREET, UNIT 4703, MIAMI, FL 33130 | T 305 586 8169 | APRIL 6, 2020 1030 WEST 47TH STREET, MIAMI BEACH, FL 33140









# Landscape Plans