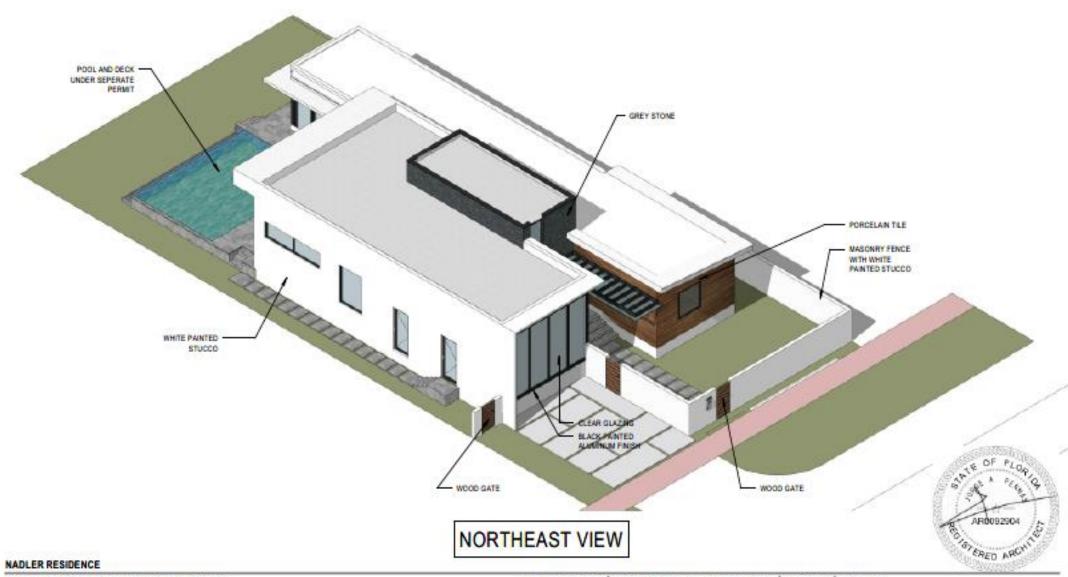

## Nadler Residence 1030 W 47 Street

Design Review Board June 2, 2020

## Proposed Plans

#### NADLER RESIDENCE 04B





#### NADLER RESIDENCE PROPERTY LINE (125.00') 8T - 71/2" 54-7" 27'-01/2" 20"-0" SETBACK MASTER CLOSET MASTER BEDROOM #2 BEDROOM BEDROOM#1 $\otimes$ CLOSET #2 CONTROL II ENTERTAINING ENTRY DINING RM VESTIBULE SEPSEC DEN/LIBRARY CLOSET PANTRY FAMILY RM POOL & TERRACE UNDER SEPERATE 54 - 21/2" The state of the s STE OF PLOATE PROPERTY LINE (125.00") 76'-9" TOTERED ARCHITE SCALE: 1/8" = 1'-0" NADLER RESIDENCE cube\* (architecture+design) | 86 SW 8TH STREET, UNIT 4703, MIAMI, FL 33130 | T 305 586 8169 | APRIL 6, 2020 1030 WEST 47TH STREET, MIAMI BEACH, FL 33140









# Landscape Plans