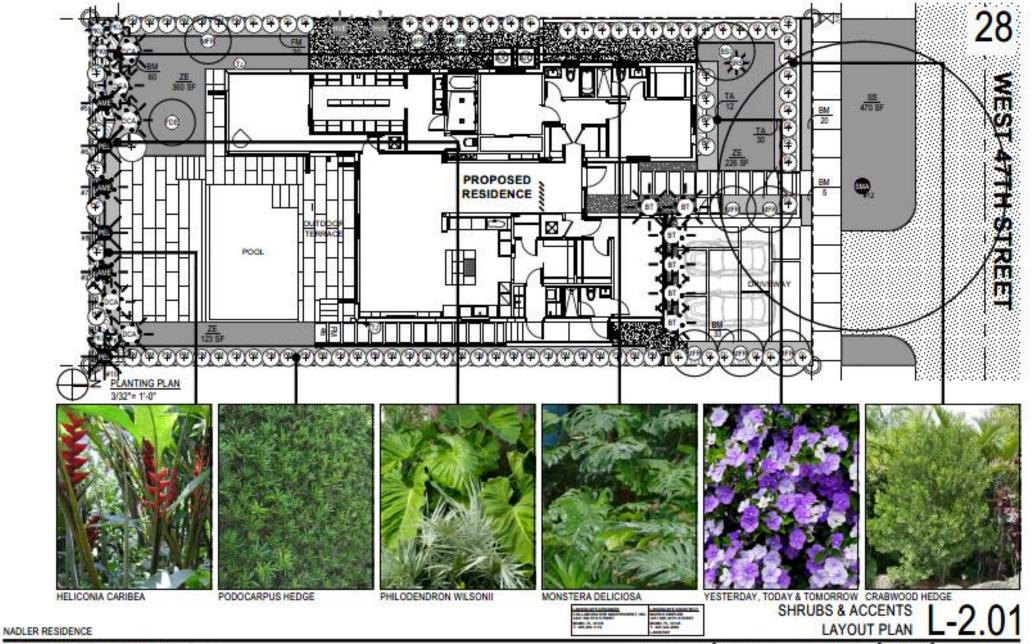

## Nadler Residence 1030 W 47 Street

Design Review Board June 2, 2020

## Proposed Plans

#### NADLER RESIDENCE 04B





#### NADLER RESIDENCE PROPERTY LINE (125.00') 8T - 71/2" 54-7" 27'-01/2" 20"-0" SETBACK MASTER CLOSET MASTER BEDROOM #2 BEDROOM BEDROOM#1 $\otimes$ CLOSET #2 CONTROL II ENTERTAINING ENTRY DINING RM VESTIBULE SEPSEC DEN/LIBRARY CLOSET PANTRY FAMILY RM POOL & TERRACE UNDER SEPERATE 54 - 21/2" The state of the s STE OF PLOATE PROPERTY LINE (125.00") 76'-9" TOTERED ARCHITE SCALE: 1/8" = 1'-0" NADLER RESIDENCE cube\* (architecture+design) | 86 SW 8TH STREET, UNIT 4703, MIAMI, FL 33130 | T 305 586 8169 | APRIL 6, 2020 1030 WEST 47TH STREET, MIAMI BEACH, FL 33140









# Landscape Plans