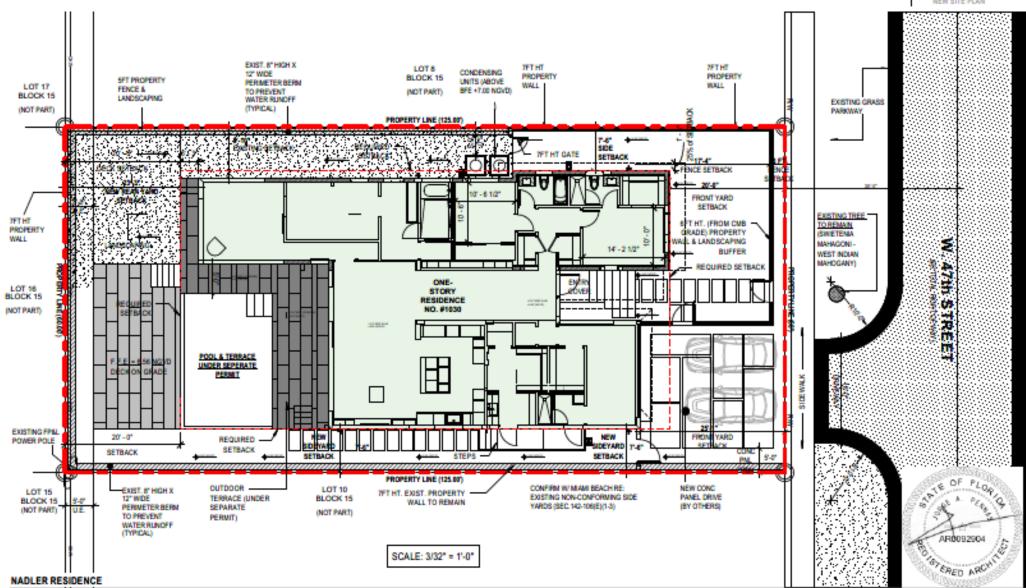

#### NADLER RESIDENCE PROPERTY LINE (125.00') 8T - 71/2" 54-7" 27'-01/2" 20"-0" SETBACK MASTER CLOSET MASTER BEDROOM #2 BEDROOM BEDROOM#1 $\otimes$ CLOSET #2 CONTROL II ENTERTAINING ENTRY DINING RM VESTIBULE SEPSEC DEN/LIBRARY CLOSET PANTRY FAMILY RM POOL & TERRACE UNDER SEPERATE 54 - 21/2" The state of the s STE OF PLOATE PROPERTY LINE (125.00") 76'-9" TOTERED ARCHITE SCALE: 1/8" = 1'-0" NADLER RESIDENCE cube\* (architecture+design) | 86 SW 8TH STREET, UNIT 4703, MIAMI, FL 33130 | T 305 586 8169 | APRIL 6, 2020 1030 WEST 47TH STREET, MIAMI BEACH, FL 33140