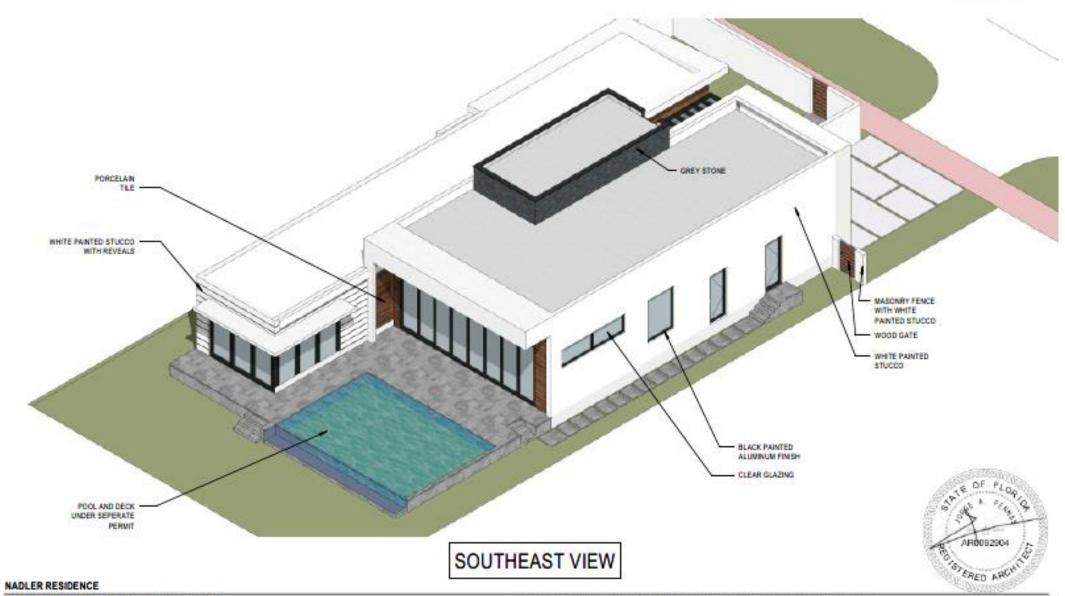

## Nadler Residence 1030 W 47 Street

Design Review Board June 2, 2020

## Proposed Plans

#### NADLER RESIDENCE 04B





#### NADLER RESIDENCE PROPERTY LINE (125.00') 8T - 71/2" 54-7" 27'-01/2" 20"-0" SETBACK MASTER CLOSET MASTER BEDROOM #2 BEDROOM BEDROOM#1 $\otimes$ CLOSET #2 CONTROL II ENTERTAINING ENTRY DINING RM VESTIBULE SEPSEC DEN/LIBRARY CLOSET PANTRY FAMILY RM POOL & TERRACE UNDER SEPERATE 54 - 21/2" The state of the s STE OF PLOATE PROPERTY LINE (125.00") 76'-9" TOTERED ARCHITE SCALE: 1/8" = 1'-0" NADLER RESIDENCE cube\* (architecture+design) | 86 SW 8TH STREET, UNIT 4703, MIAMI, FL 33130 | T 305 586 8169 | APRIL 6, 2020 1030 WEST 47TH STREET, MIAMI BEACH, FL 33140









# Landscape Plans