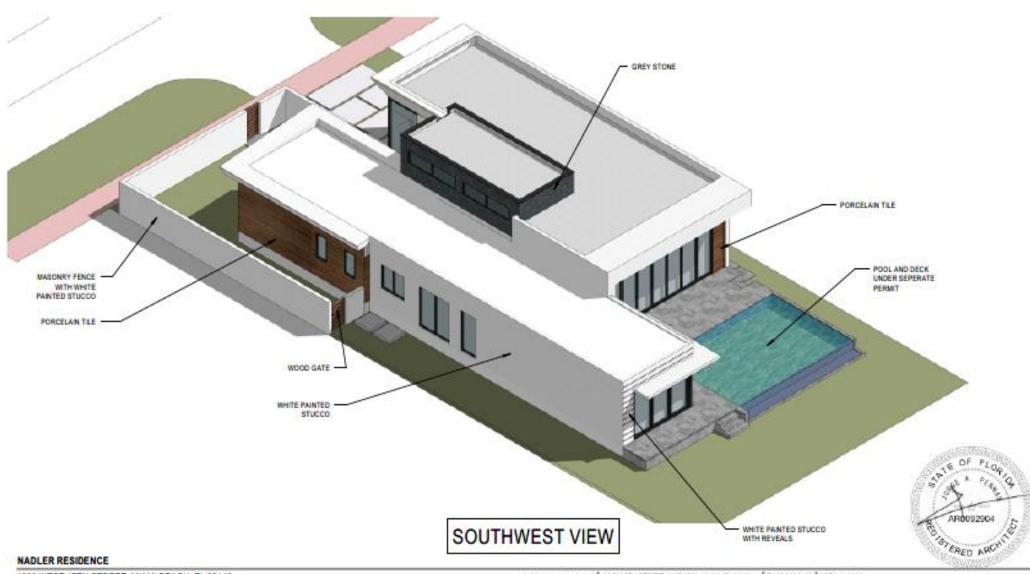

## Nadler Residence 1030 W 47 Street

Design Review Board June 2, 2020

## Proposed Plans

#### NADLER RESIDENCE 04B





#### NADLER RESIDENCE PROPERTY LINE (125.00') 8T - 71/2" 54-7" 27'-01/2" 20"-0" SETBACK MASTER CLOSET MASTER BEDROOM #2 BEDROOM BEDROOM#1 $\otimes$ CLOSET #2 CONTROL II ENTERTAINING ENTRY DINING RM VESTIBULE SEPSEC DEN/LIBRARY CLOSET PANTRY FAMILY RM POOL & TERRACE UNDER SEPERATE 54 - 21/2" The state of the s STE OF PLOATE PROPERTY LINE (125.00") 76'-9" TOTERED ARCHITE SCALE: 1/8" = 1'-0" NADLER RESIDENCE cube\* (architecture+design) | 86 SW 8TH STREET, UNIT 4703, MIAMI, FL 33130 | T 305 586 8169 | APRIL 6, 2020 1030 WEST 47TH STREET, MIAMI BEACH, FL 33140









# Landscape Plans