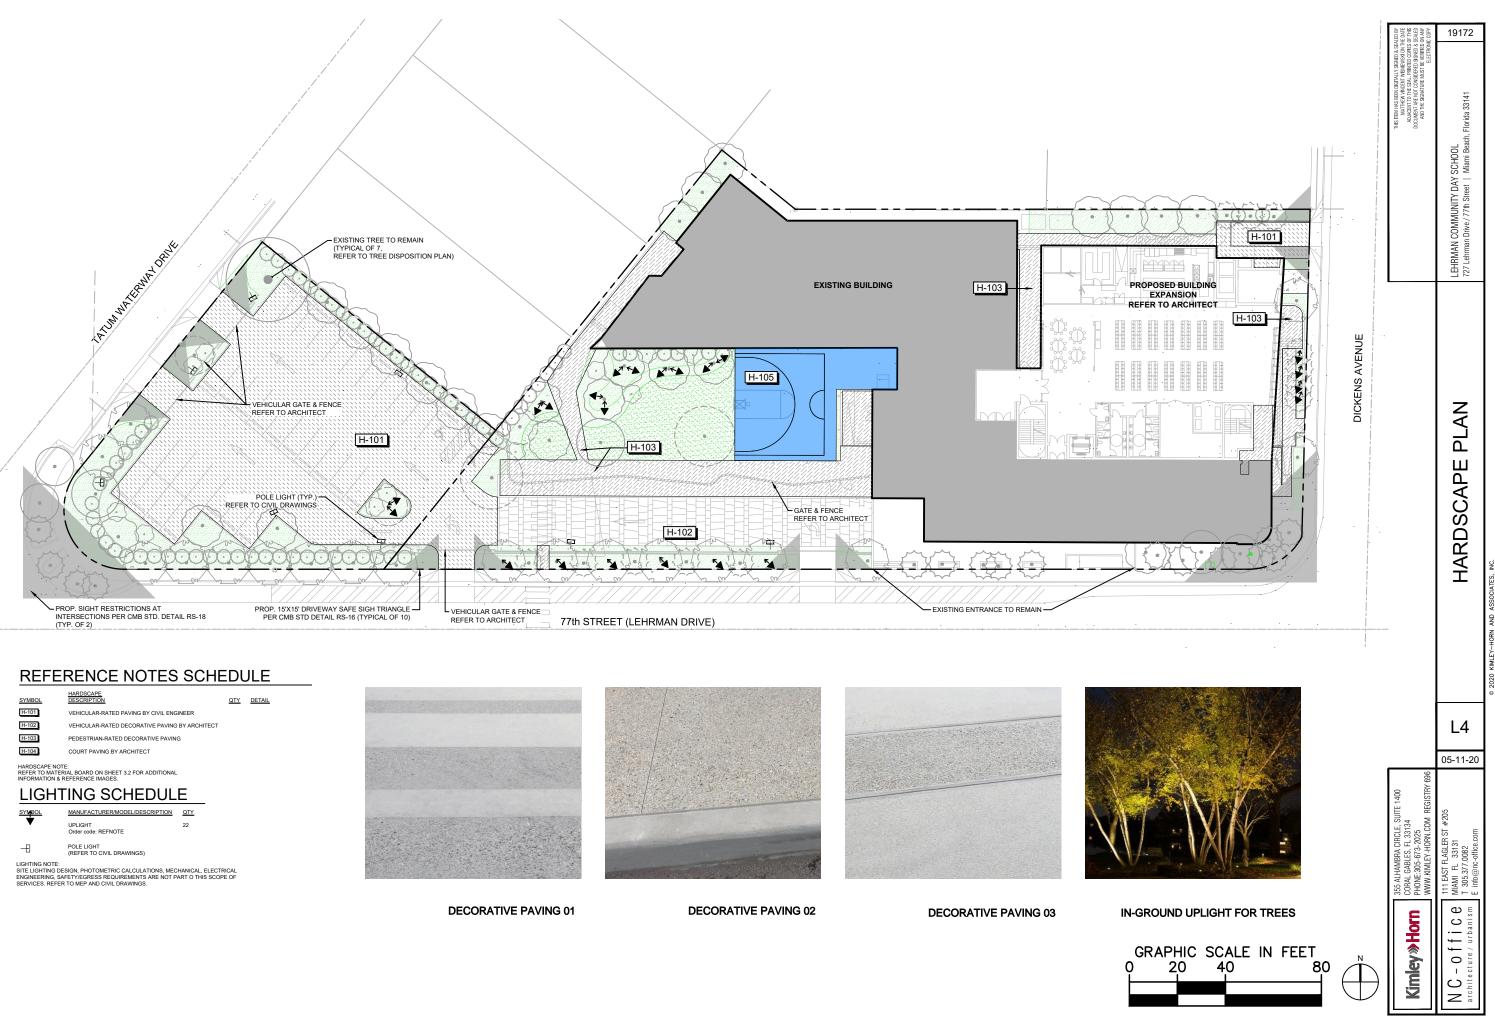

#### 4. ZONING COMMENTS

a. Where is parking lot lightings? Height of poles?

Parking lot lightings are shown on sheet. The poles are in height.

Please refer to sheet number C1 for our light pole exhibit. This exhibit reflects the light pole locations and also the 13' mounting height of the poles. Additionally, landscape uplights are shown on sheet L4.