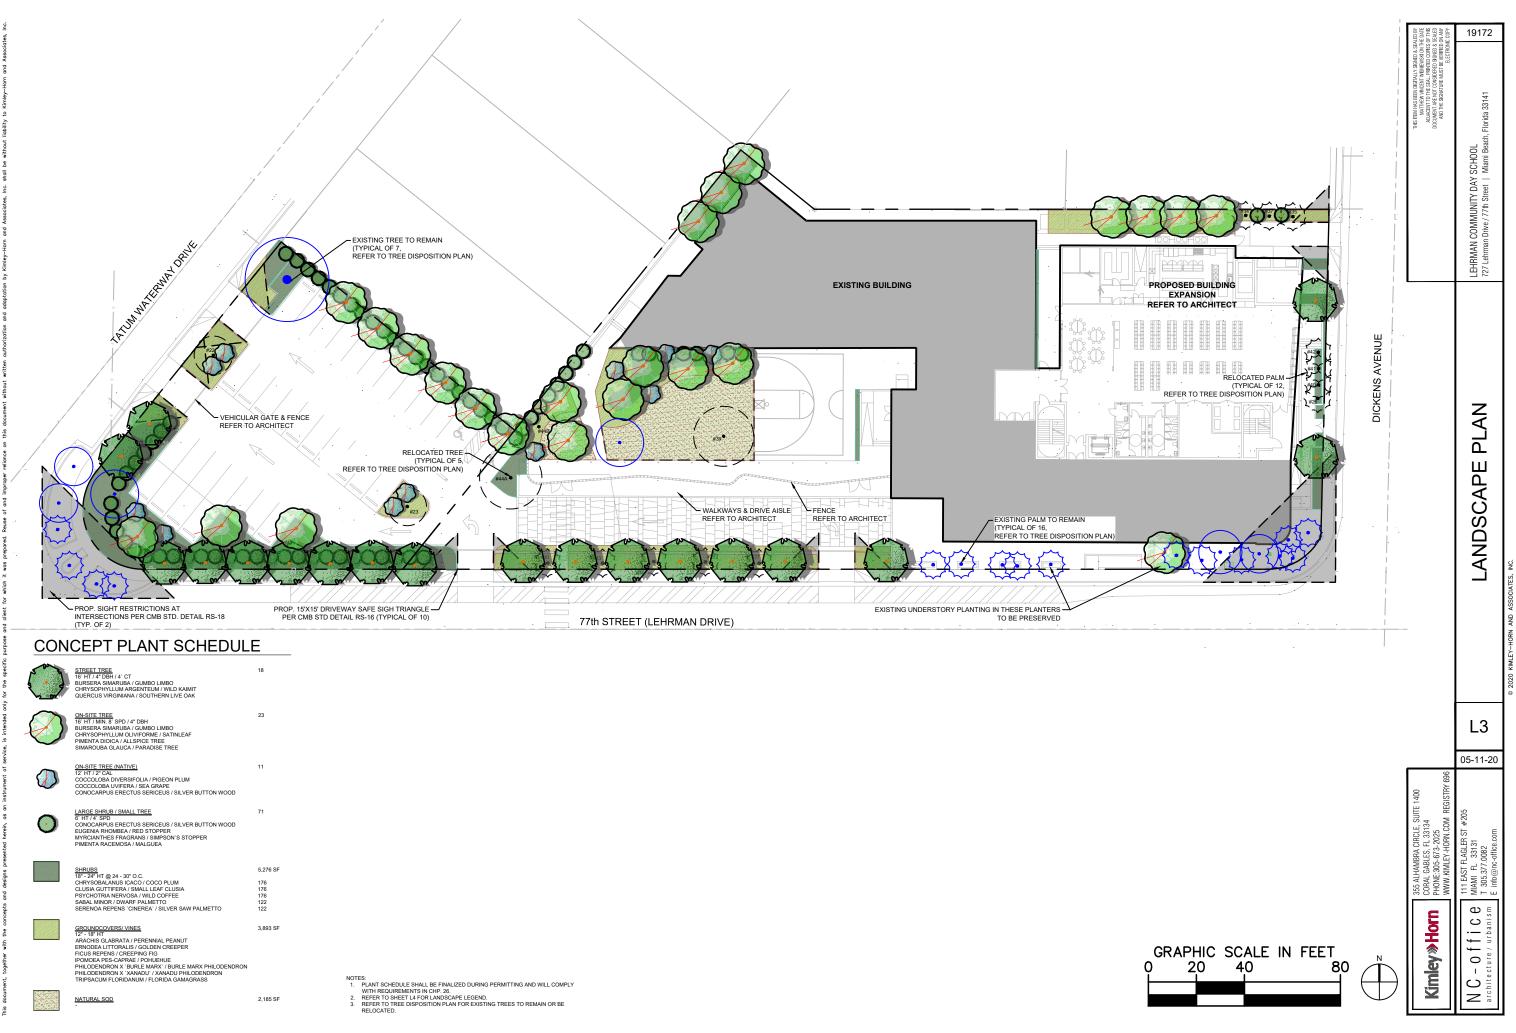

#### 5. DESIGN COMMENTS

b. How does the proposal address the Urban Heat Island Ordinance re/ repurposed parking area and drive carpool lane.

The landscape plans have preserved mature canopy trees and palms on-site in place or through relocations on-site. Additionally, the landscape plan provides a fully layered planting approach of canopy, understory, and groundcover layers, which will maximize the impact of the green areas on-site and contribute to reducing the urban heat island effect.

Tree evaluation report has been prepared by a Certified Arborist and the landscape tree disposition / preservation plan and the landscape plan have been coordinated with the recommendations noted by the arborist.

Tree preservation plans

Tree disposition / preservation plan has been provided and coordinated with the recommendations noted by the arborist. All trees to remain are indicated on this plan.

# Kimley »Horn

The Specimen trees on property shall be preserved if identified to be in good condition by the certified arborist.

Specimen trees on the property identified to be in good condition by the certified arborist have been preserved on the property, with the exception of tree #44 which has a codominant branch/trunks and will become structurally weak as it grows according to the arborist report.

#### Recommendation(s)

1. Tree Protection fence for existing trees and palms to remain shall consist of a 4' chain link fence with metal posts as per CMB Code Chapter 46. Please graphically show the location of fence to the dripline on the Tree Disposition Plan.

Tree Protection fence detail consistent with CMB Code Chapter 46 for existing trees and palms has been added to sheet L2A Tree Protection Fence Detail. The location of the fence has been graphically shown to the dripline on the Tree Preservation / Disposition Plan, unless it is acceptable to be smaller per the arborist report. Some of the larger trees have 30'+ canopies but are listed with a 12'-18' TPZ/CRZ per the arborist report.