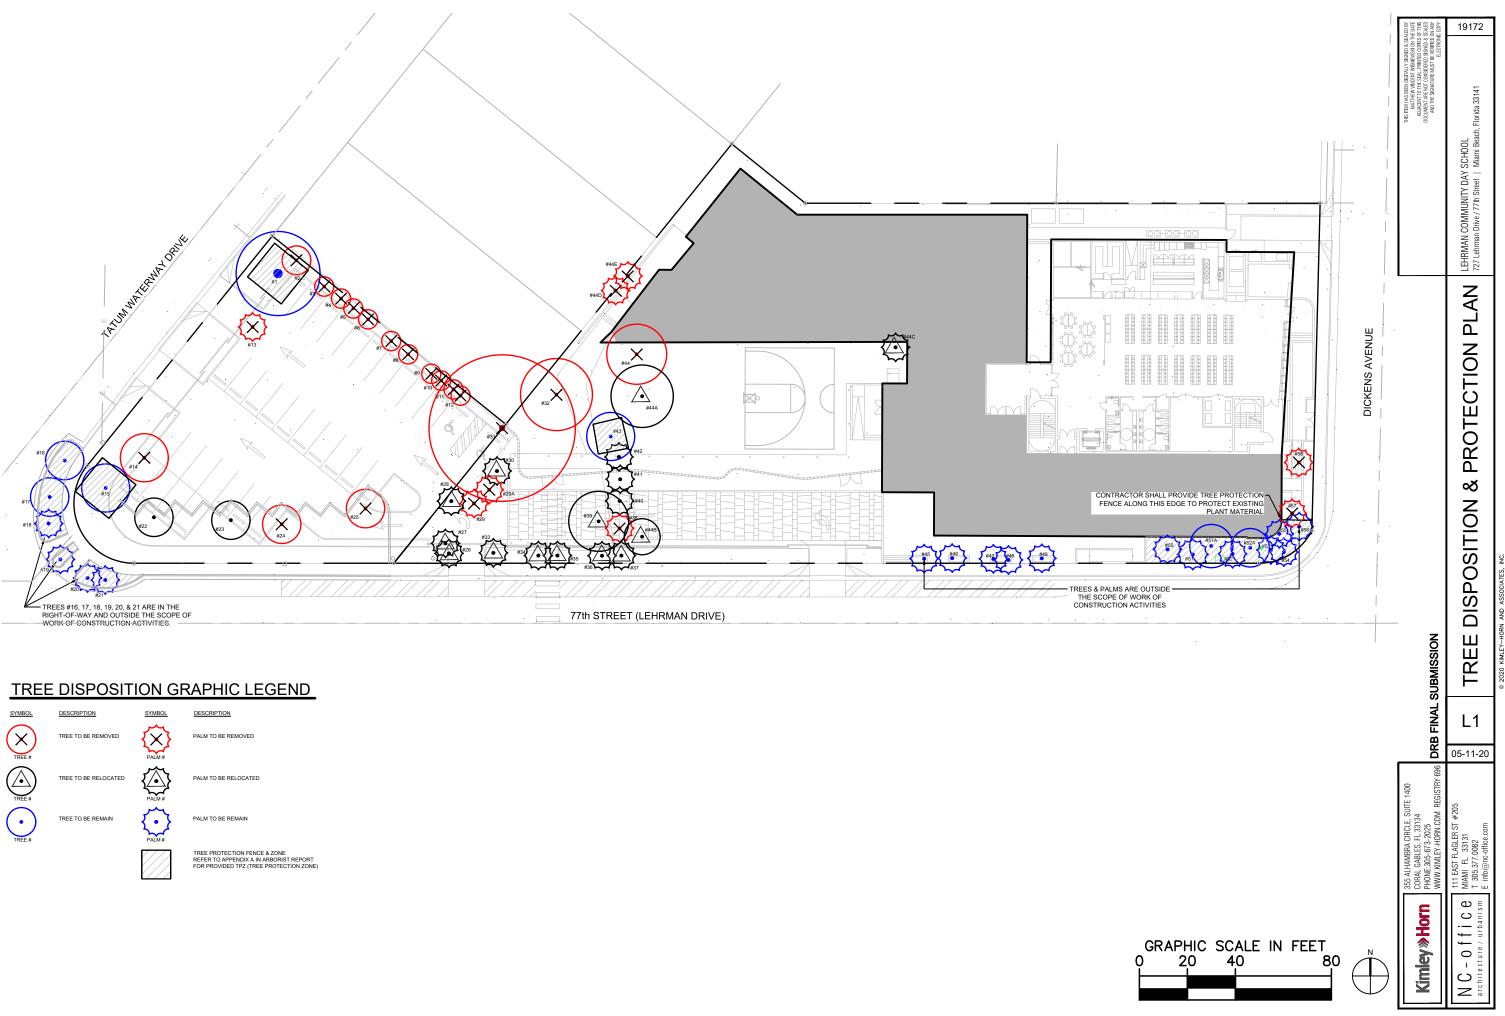

Tree preservation plans

Tree disposition / preservation plan has been provided and coordinated with the recommendations noted by the arborist. All trees to remain are indicated on this plan.

#### Recommendation(s)

1. Tree Protection fence for existing trees and palms to remain shall consist of a 4' chain link fence with metal posts as per CMB Code Chapter 46. Please graphically show the location of fence to the dripline on the Tree Disposition Plan.

Tree Protection fence detail consistent with CMB Code Chapter 46 for existing trees and palms has been added to sheet L2A Tree Protection Fence Detail. The location of the fence has been graphically shown to the dripline on the Tree Preservation / Disposition Plan, unless it is acceptable to be smaller per the arborist report. Some of the larger trees have 30'+ canopies but are listed with a 12'-18' TPZ/CRZ per the arborist report.