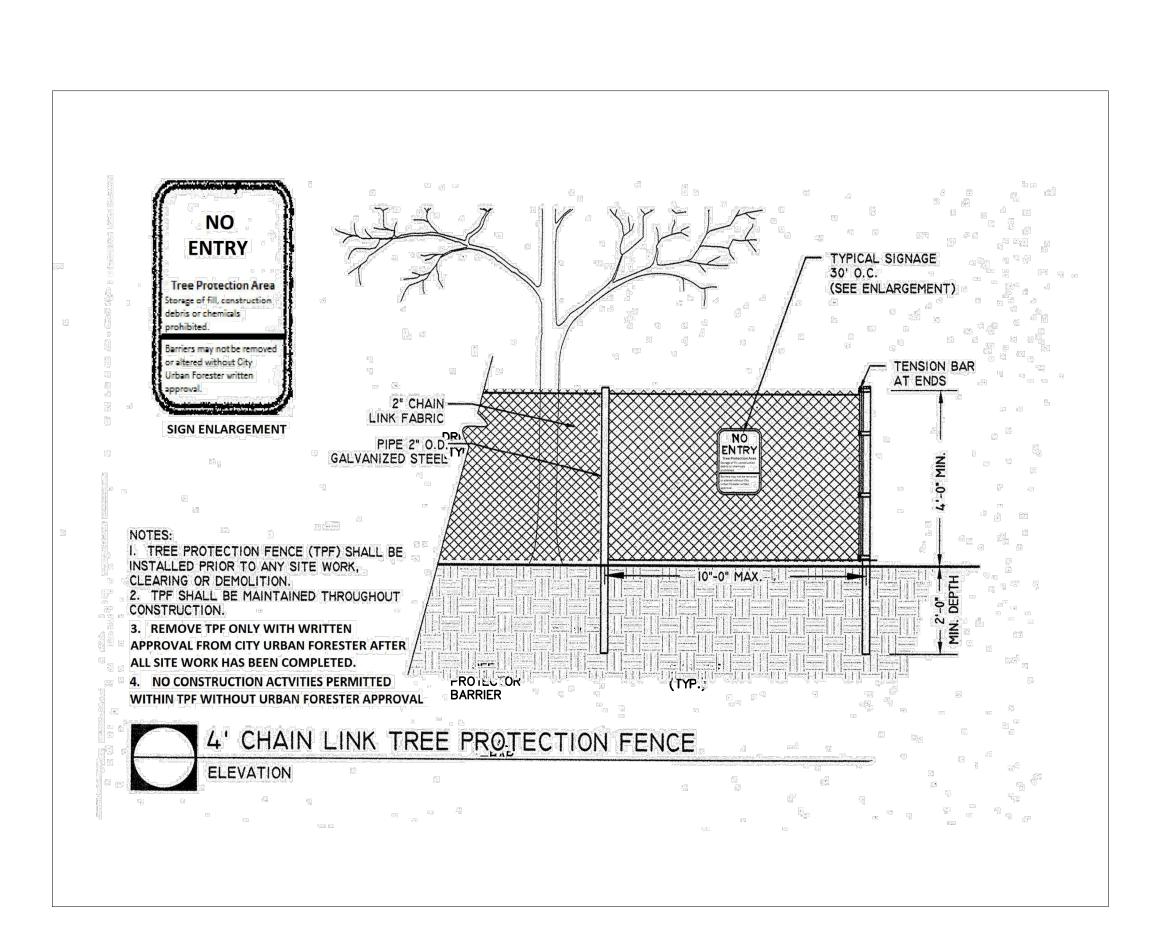

#### Recommendation(s)

1. Tree Protection fence for existing trees and palms to remain shall consist of a 4' chain link fence with metal posts as per CMB Code Chapter 46. Please graphically show the location of fence to the dripline on the Tree Disposition Plan.

Tree Protection fence detail consistent with CMB Code Chapter 46 for existing trees and palms has been added to sheet L2A Tree Protection Fence Detail. The location of the fence has been graphically shown to the dripline on the Tree Preservation / Disposition Plan, unless it is acceptable to be smaller per the arborist report. Some of the larger trees have 30'+ canopies but are listed with a 12'-18' TPZ/CRZ per the arborist report.

2. For permit plans, replace tree protection fence detail with approved CMB detail described in comment #1. Plastic mesh fencing is prohibited.

Noted. Tree Protection fence detail consistent with CMB Code Chapter 46 for existing trees and palms has been added to sheet L2A.