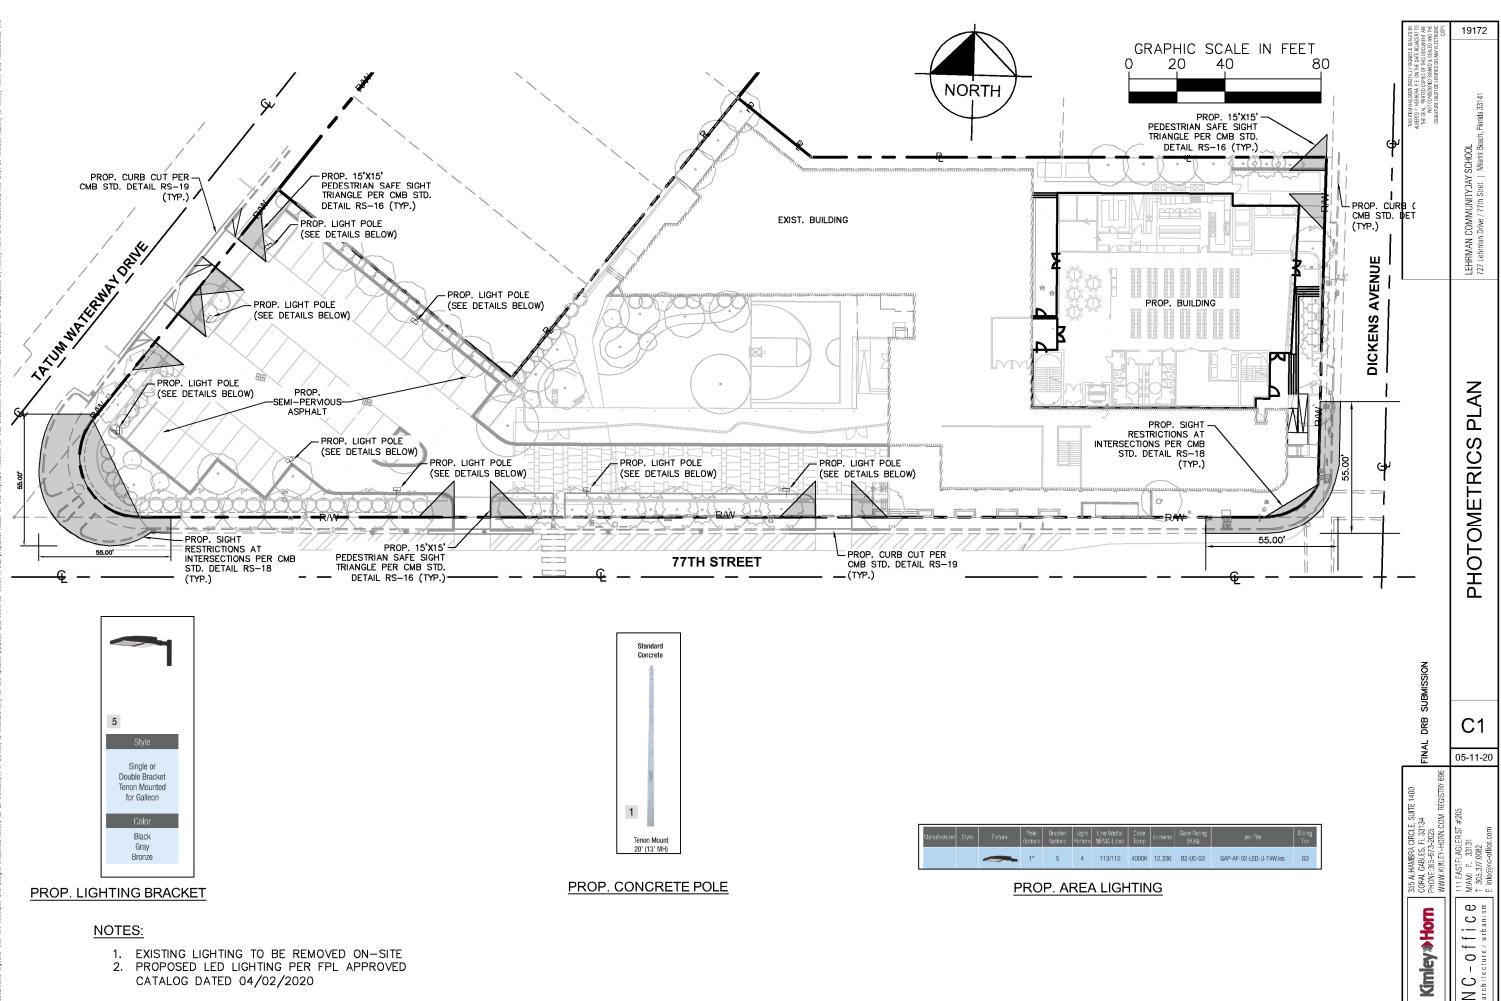

#### 4. ZONING COMMENTS

a. Where is parking lot lightings? Height of poles?

Parking lot lightings are shown on sheet. The poles are in height.

Please refer to sheet number C1 for our light pole exhibit. This exhibit reflects the light pole locations and also the 13' mounting height of the poles. Additionally, landscape uplights are shown on sheet L4.