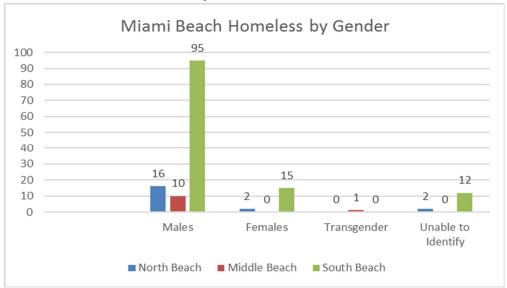

Data Source: City of Miami Beach Client Management Information System (CIMS) and Morning Counts

Chart 3-Miami Beach Homeless by Gender:

1-The chart depicts the demographic breakdown for the August 15016, 2019 Point-in-Time Count.