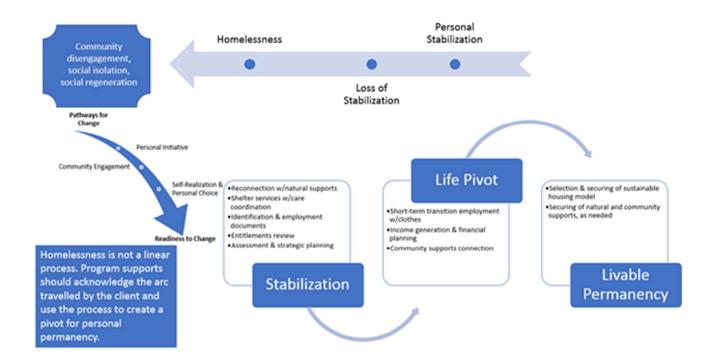

## **Chart 1-**Service Paths of Homelessness:

Chart 2-Miami Beach Point in Time Census:

|                            | FY 15/16 | FY 16/17 | FY 17/18 | FY 18/19 |
|----------------------------|----------|----------|----------|----------|
| Point in Time<br>Census    | 156      | 133      | 124      | 153      |
| Total Homeless<br>Citywide | 1,998    | 1,571    | 1,377    | 1,480    |
| Average Daily<br>Homeless  | 115.51   | 90.82    | 87.05    | 97.27    |