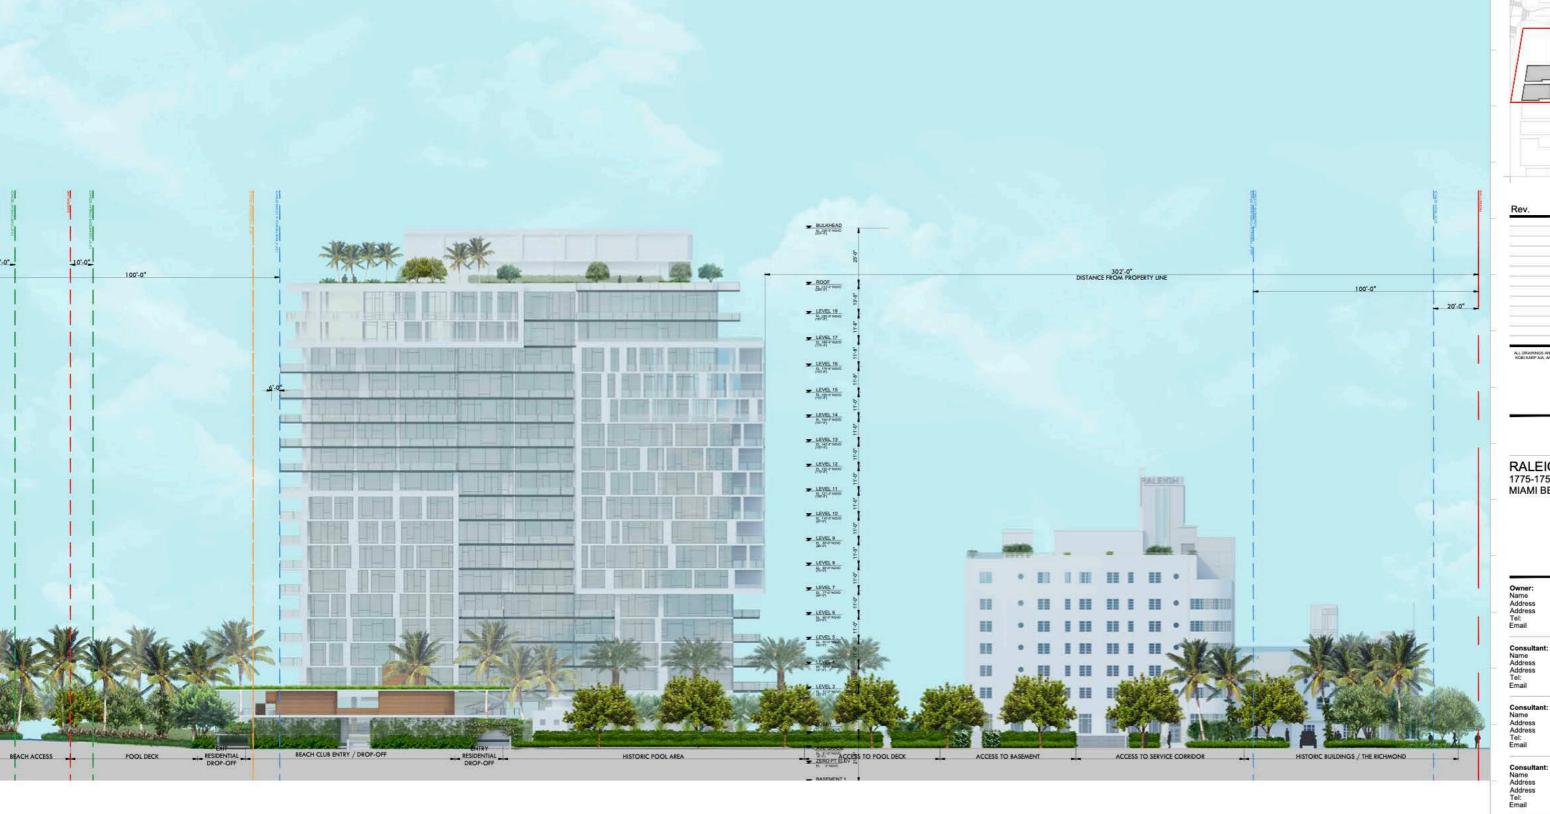

KOBI KARP Lic. # AR0012578

**OVERALL ELEVATIONS** 

SOUTH

| Date    | APRIL 06, 2020 | Sheet No. |
|---------|----------------|-----------|
| Scale   | AS SHOWN       | A4.02     |
| Project | 1901           |           |

**OVERALL ELEVATIONS - SOUTH** 

SCALE: 1"=50'-0"

TOP PHOTO: 2019 PHOTOGRAPH SOUTH SEAS HOTEL POOL (10)

RIGHT: UNDATED PHOTO WITH REAR ELEVATION SIGNAGE ON HISTORIC POSTCARD. (11)

3 SOUTH SEAS- EAST TERRACE