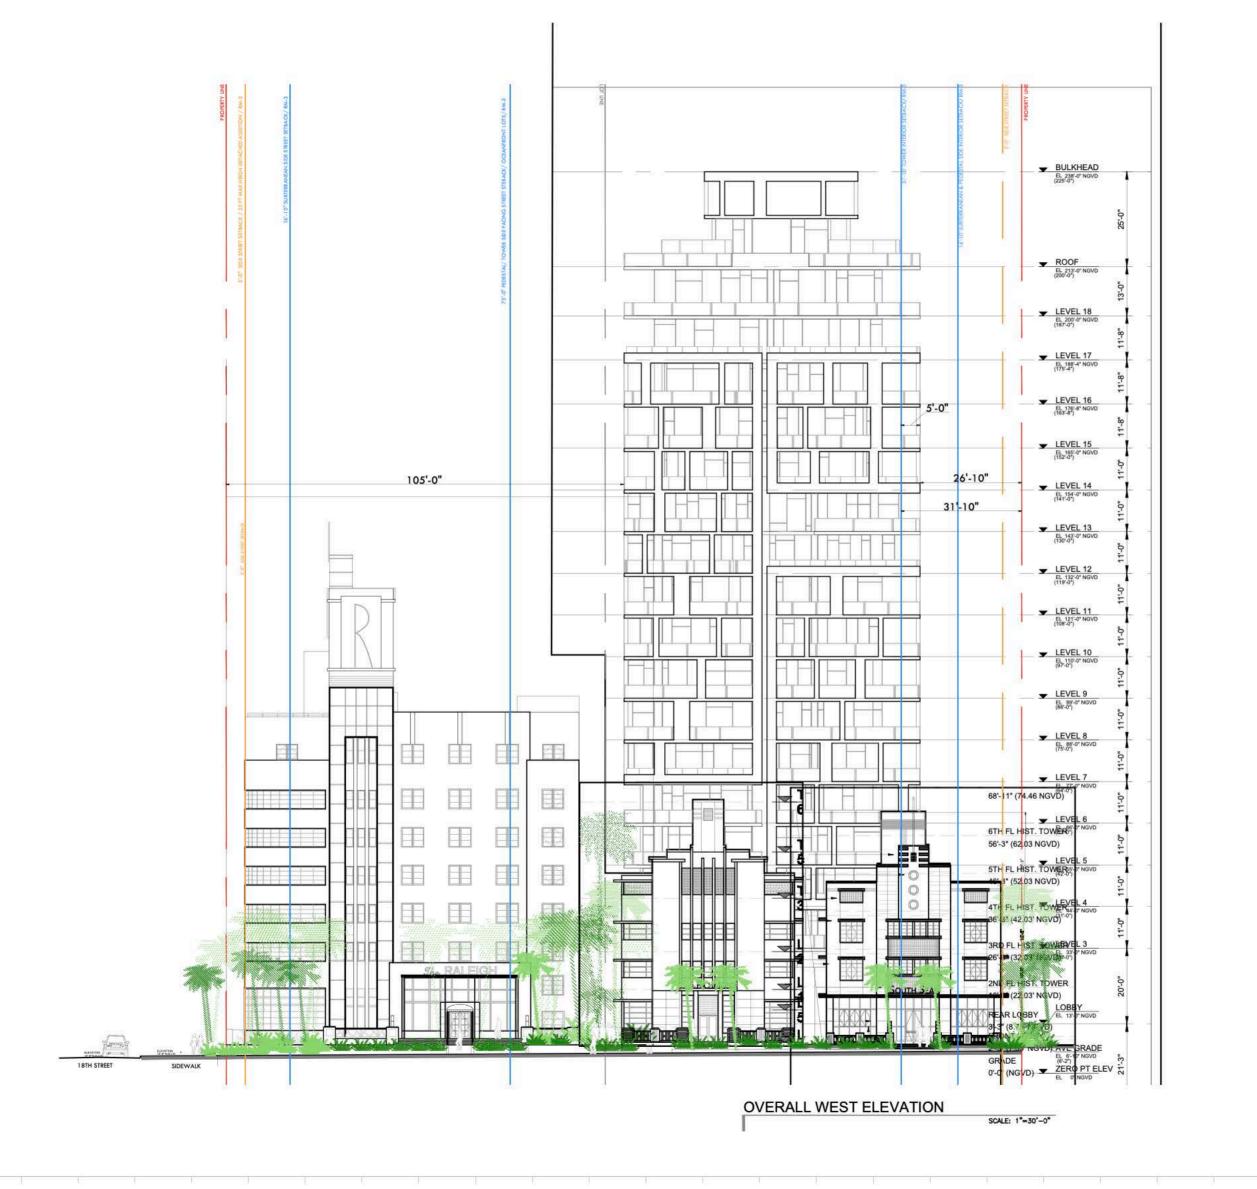

KOBI KARP

Lic. # AR0012578

OVERALL ELEVATION

WEST

| Date    | APRIL 06, 2020 | Sheet No. |
|---------|----------------|-----------|
| Scale   | AS SHOWN       | B4-A4.04  |
| Project | 1901           |           |