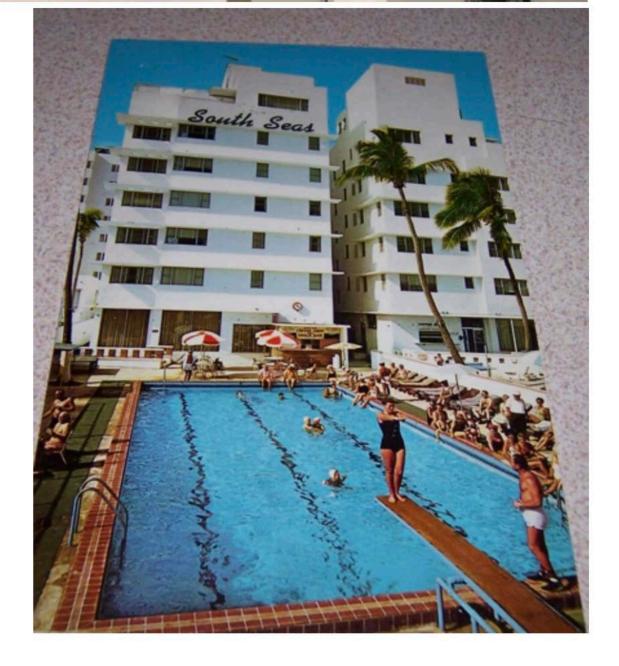

**OVERALL ELEVATIONS - SOUTH** 

SCALE: 1"=50'-0"

TOP PHOTO: 2019 PHOTOGRAPH SOUTH SEAS HOTEL POOL (10)

RIGHT: UNDATED PHOTO WITH REAR ELEVATION SIGNAGE ON HISTORIC POSTCARD. (11)

3 SOUTH SEAS- EAST TERRACE