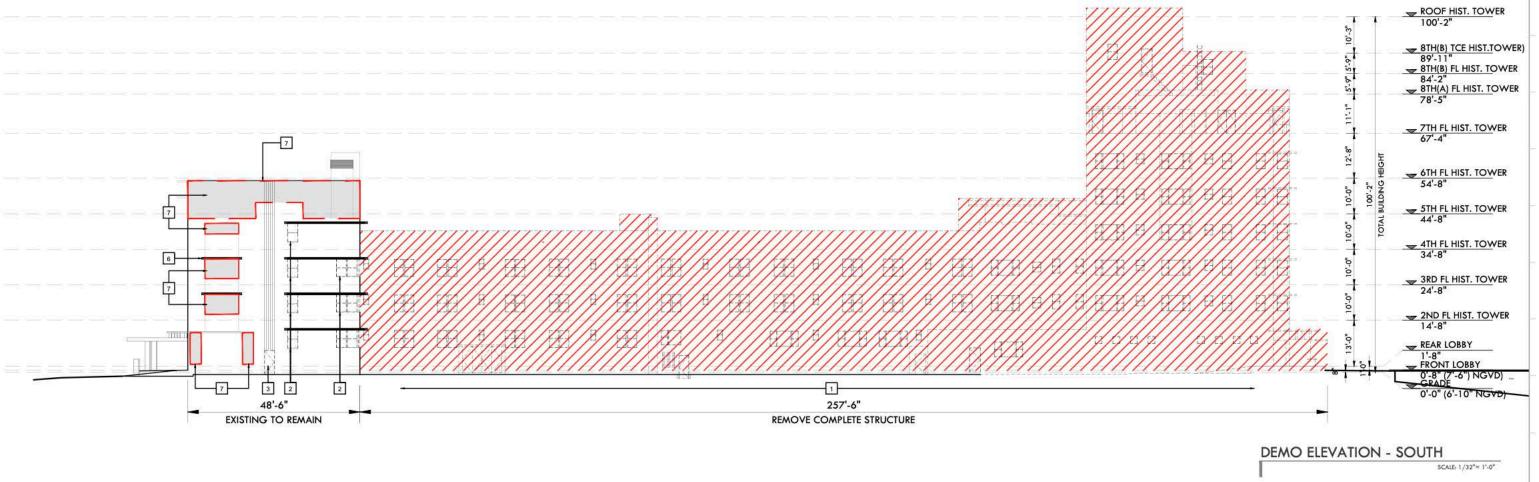

KOBI KARP Lic. # AR0012578

**ELEVATIONS COMPARISON** THE RICHMOND

Sheet No. APRIL 06, 2020 Scale AS SHOWN B2-A1.01 Project 1901

DEMO ELEVATION - NORTH

SCALE: 1/32"= 1'-0"

#### **DEMOLITION GENERAL NOTES** DLITION LEGEND EXISTING STRUCTURE TO BE REMOVED IN ITS ENTIRETY 1- DEMOLITION IS INTENDED TO PRESERVE AND RESTORE ALL HISTORIC ELEMENTS OF THE BUILDING INCLUDING, BUT NOT DEMOLISH AND REMOVE EXISTING STRUCTURE IN ITS ENTIRETY. INCLUSIVE OF BUT NOT LIMITED TO: ROOFING AND LIMITED TO, ALL EXTERIOR WALLS, HISTORIC LOBBY FLOORS, LOBBY WALLS, LOBBY CEILING, PORCH AND THE ORIGINAL EXISTING EXTERIOR WALL TO BE REMOVED ROOF STRUCTURE, ALL EXTERIOR AND INTERIOR WALLS, ALL NON ORIGINAL PLUMBING FIXTURES AND SYSTEMS, ELEVATOR SHAFT LOCATION, SIZE, UNLESS OTHERWISE NOTED. MECHANICAL SYSTEMS, ELECTRICAL WIRING AND SYSTEMS, STRUCTURAL ELEMENTS INCLUDING COLUMNS, FLOOR NO DEMOLITION IN THIS AREA, EXISTING STRUCTURE TO REMAIN, PROTECT FROM DAMAGE FRAMING AND FOUNDATIONS, FINISHES, ETC. 2- ALL EXTERIOR WALLS AND ELEVATOR SHAFT MUST BE PROPERLY SHORED DURING AND AFTER DEMOLITION UNTIL REMOVE EXISTING STOREFRONT, WINDOWS AND FRAMES, REPLACE WITH NEW IMPACT RESISTANT TO MATCH SUCH TIME THAT THE STRUCTURAL ENGINEER AND THE CITY OF MIAMI BEACH AUTHORIZE THE REMOVAL OF SHORING. HISTORIC WINDOWS. ALL GLAZING, COLORS, MULLIONS AND PROFILES TO MATCH HISTORIC. FULL SHORING SHOP DRAWINGS ENDORSED BY A FLORIDA REGISTERED ENGINEER SHALL BE SUBMITTED AND APPROVED 3 EXISTING WINDOW OR DOOR TO BE REMOVED BY THE CITY OF MIAMI BEACH PRIOR TO THE COMMENCEMENT OF ANY DEMOLITION ACTIVITY. REMOVE PORTION OF WALL. TO BE RE-CONSTRUCTED TO MATCH HISTORIC. 3- EFFORTS WILL BE TAKEN TO PROTECT. RETAIN AND RESTORE ANY SIGNIFICANT ORIGINAL ARCHITECTURAL DETAILS REMOVE NON HISTORIC CANOPY, COLUMNS AND RAILING. TO BE RE-CONSTRUCTED TO MATCH HISTORIC. THAT MAY EXIST BENEATH THE EXISTING FACADES AND ALL HISTORIC FEATURES TO BE PROTECTED.