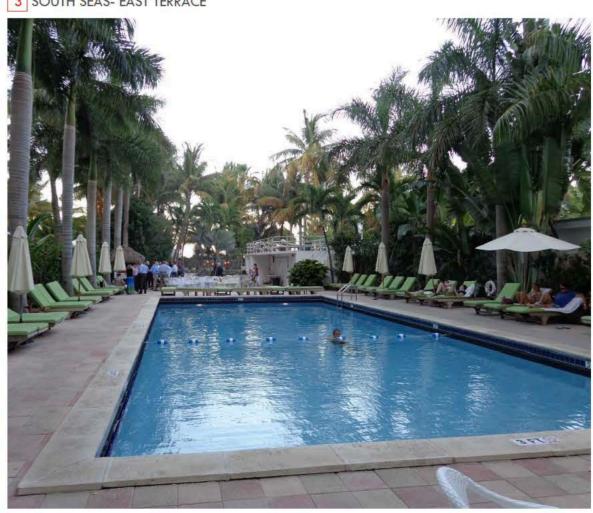

**OVERALL ELEVATIONS - SOUTH** 

SCALE: 1"=50'-0"

TOP PHOTO: 2019 PHOTOGRAPH SOUTH SEAS HOTEL POOL (10)

RIGHT: UNDATED PHOTO WITH REAR ELEVATION SIGNAGE ON HISTORIC POSTCARD. (11)

3 SOUTH SEAS- EAST TERRACE