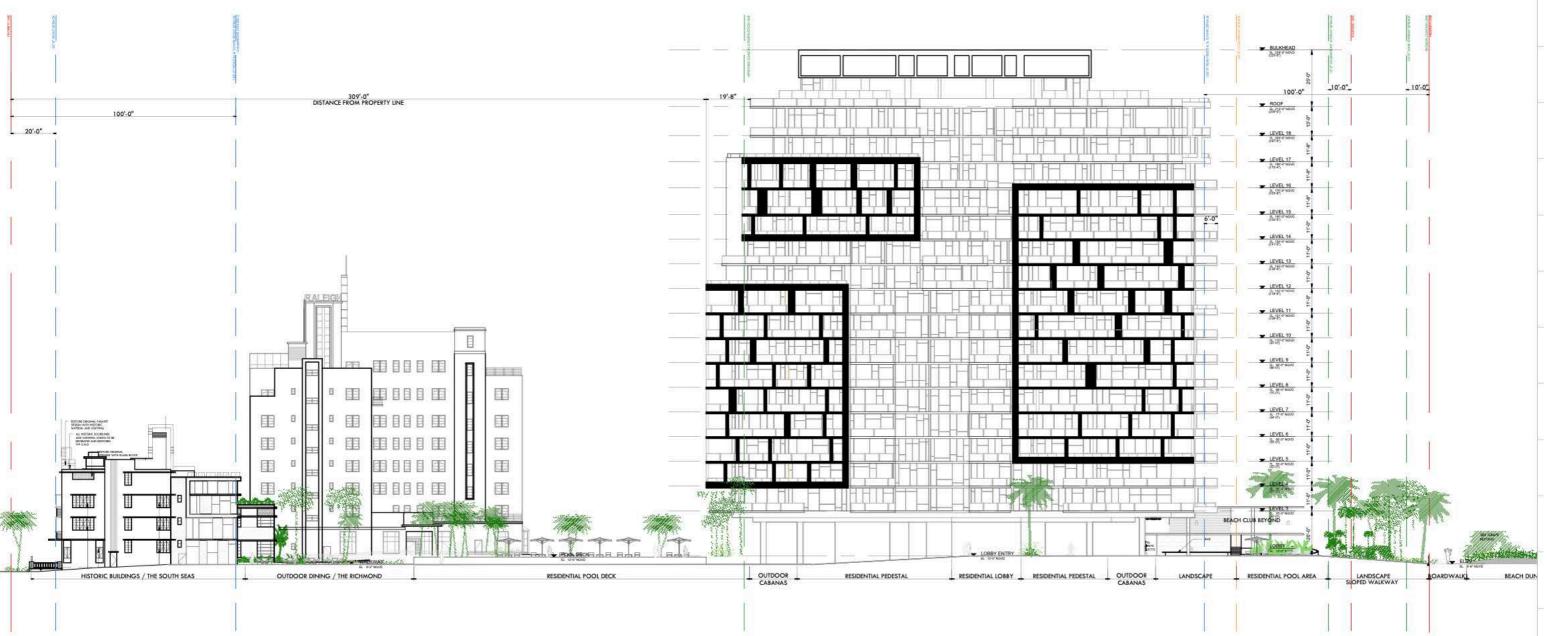

KOBI KARP Lic. # AR0012578

**OVERALL ELEVATIONS** 

SOUTH

| Date    | APRIL 06, 2020 | Sheet No. |
|---------|----------------|-----------|
| Scale   | AS SHOWN       | A4.02     |
| Project | 1901           |           |

**OVERALL ELEVATIONS - SOUTH** 

SCALE: 1"=50'-0"

TOP PHOTO: 2019 PHOTOGRAPH SOUTH SEAS HOTEL POOL (10)

RIGHT: UNDATED PHOTO WITH REAR ELEVATION SIGNAGE ON HISTORIC POSTCARD. (11)

3 SOUTH SEAS- EAST TERRACE