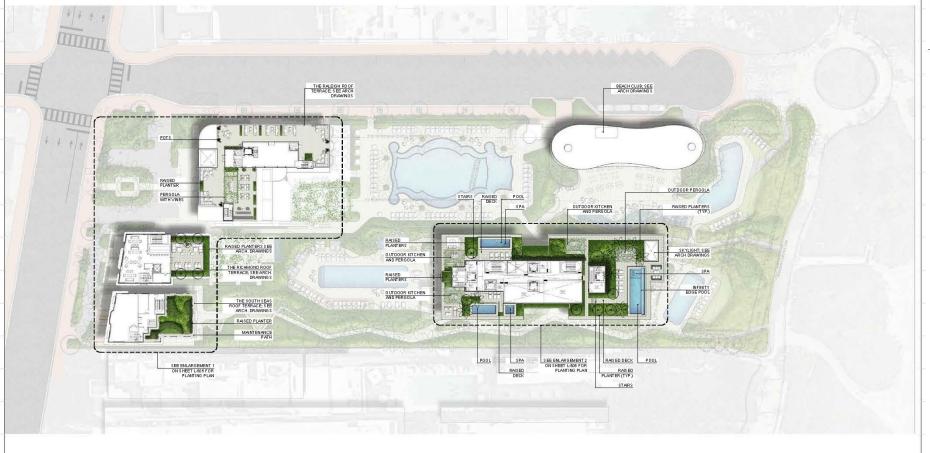

## **OVERALL RENDERED ROOF PLAN**

| Date    | April 06 , 2020 | Sheet No. |
|---------|-----------------|-----------|
| Scale   | 1" = 60" -0"    | L-206     |
| Project | MA20102         |           |

PROPOSED RALEIGH, RICHMOND, SOUTH SEAS ROOF PLAN

PROPOSED REMOVAL OF ADDITIONS FROM ORIGINAL RALEIGH

| Rev. | Date | Rev. | Date |
|------|------|------|------|
|      |      |      |      |
|      |      |      |      |
|      |      |      |      |
|      |      |      |      |
|      |      |      |      |
|      |      |      |      |
|      |      |      |      |
|      |      |      |      |
|      |      |      |      |
|      |      |      |      |