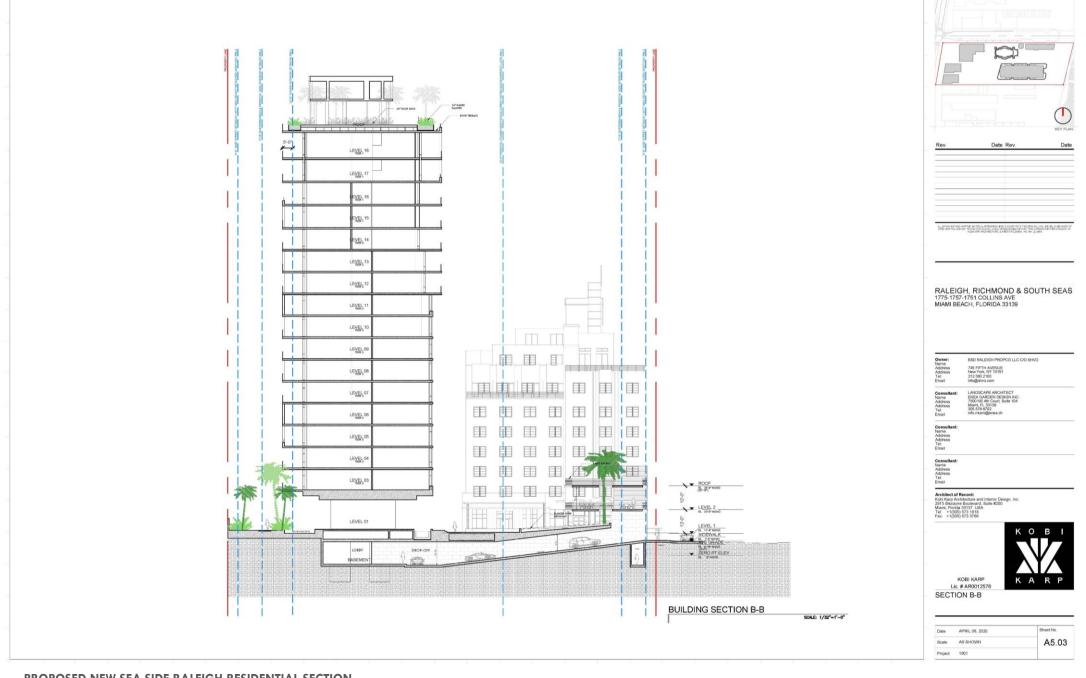

PROPOSED ELEVATION - WEST

SCALE: 1/16" = 1'-0"

| Rev. | Date | Rev. | Date |
|------|------|------|------|
|      |      |      |      |
|      |      |      |      |
|      |      |      |      |
|      |      |      |      |
|      |      |      |      |
|      |      |      |      |
|      |      |      |      |
|      |      |      |      |