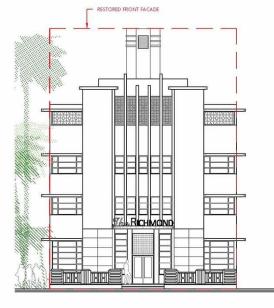

Lic. # AR0012578
ELEVATIONS COMPARISON

THE RICHMOND

KOBI KARP

| Date    | APRIL 05, 2020 | Sheet No. |
|---------|----------------|-----------|
| Scale   | AS SHOWN       | B2-A1.03  |
| Project | 1901           |           |

PROPOSED RESTORED RICHMOND FAÇADE

PROPOSED ELEVATION - WEST

SCALE: 1/16" = 1'-0"

| Date | Rev. | Date      |
|------|------|-----------|
|      |      |           |
|      |      |           |
|      |      |           |
|      |      |           |
|      |      |           |
|      |      |           |
|      |      |           |
|      | 1    |           |
|      |      | Date Rev. |