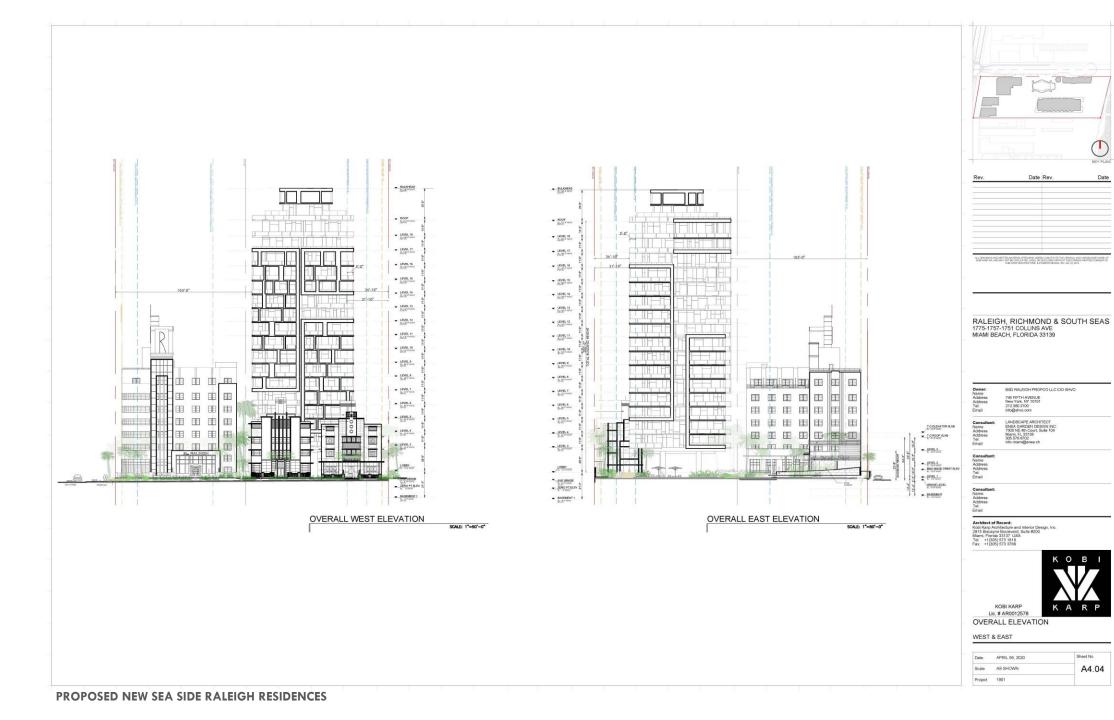

PROPOSED ELEVATION - WEST

SCALE: 1/16" = 1'-0"

| Rev. | Date | Rev. | Date |
|------|------|------|------|
|      |      |      |      |
|      |      |      |      |
|      |      |      |      |
|      |      |      |      |
|      |      |      |      |
|      |      |      |      |
|      |      |      |      |
|      |      |      |      |

PROPOSED RESTORED RICHMOND FAÇADE

PROPOSED ELEVATION - WEST

SCALE: 1/16" = 1'-0"

| Date | Rev. | Date      |
|------|------|-----------|
|      |      |           |
|      |      |           |
|      |      |           |
|      |      |           |
|      |      |           |
|      |      |           |
|      |      |           |
|      | 1    |           |
|      |      | Date Rev. |