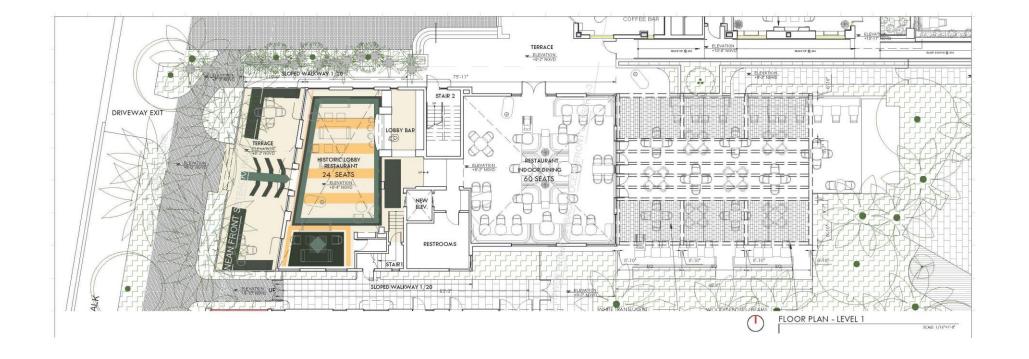

NUE FIFTH AVENUE FIFTH AVENUE FIFTH AVENUE FIFTH AVENUE FIFTH FIF

Consultant: LANDSCAPE ARCHITECT
Name ENEA CARDEN DESIGN INC.
Address Address Many, FL 331 38
30,576,8702
Tel: info.miami@enea.ch

Consultant: Name Address Address Tel: Email

Cons Name Addre Addre

Architect of Record:
Kobi Karp Architecture and Interior Design, Inc.
2015 Biscayne Boulevard, Suffe #200
Miami, Florida 23137 USA
Tel: +1(105) 573 9190
Fax: +1(105) 573 9786

+1(305) 573 3766



KOBI KARP Lic. # AR0012578 VERALL FLOOR

OVERALL FLOOR PLAN

EXISTING BASEMENT AREA - FINISH FLOOR ELEVATION AT - 2'-2" NGVD PROPOSED BASEMENT AREA - FINISHED FLOOR ELEVATION AT -5'-6" NGVD

----- AREA UNDER CONSTRUCTION AS PREVIOUSLY APPROVED HPB ORDER #7367 & BUILDING PERMIT # BC1703576

OVERALL FLOOR PLAN - LEVEL 0

NY ENV LEVEL O