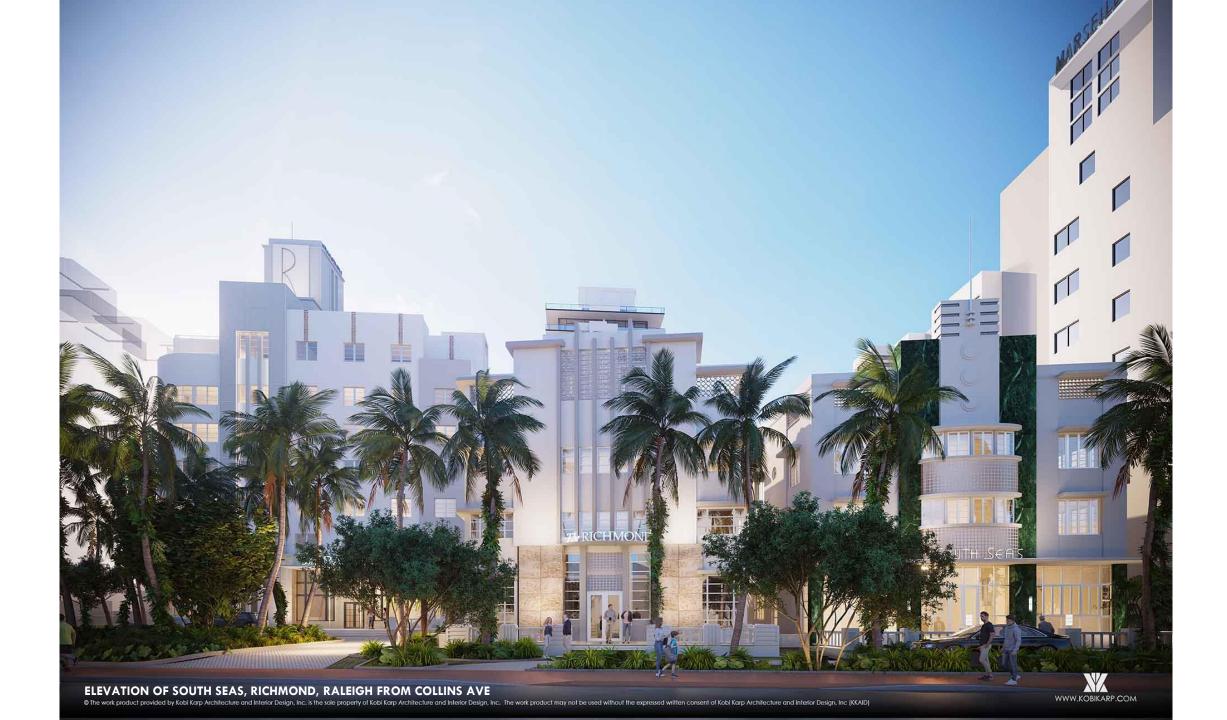

Lic. # AR0012578
ELEVATIONS COMPARISON

THE RICHMOND

KOBI KARP

| Date    | APRIL 05, 2020 | Sheet No. |
|---------|----------------|-----------|
| Scale   | AS SHOWN       | B2-A1.03  |
| Project | 1901           |           |

PROPOSED RESTORED RICHMOND FAÇADE

PROPOSED ELEVATION - WEST

SCALE: 1/16" = 1'-0"

| Date | Rev. | Date      |
|------|------|-----------|
|      |      |           |
|      |      |           |
|      |      |           |
|      |      |           |
|      |      |           |
|      |      |           |
|      |      |           |
|      | 1    |           |
|      |      | Date Rev. |