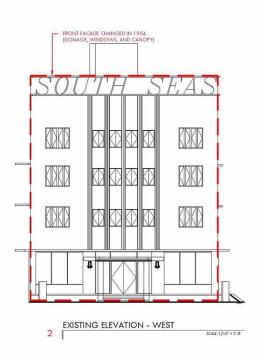

Email Consulta Name

Architect of Record:
Nobi Karp Architecture and interior Design, Inc.
2915 Bics syne Boulevard, Suite #200
Marm, Florida 33137 USA
Tel: +1(205) 573 1818
Fax: +1(205) 573 1819

Lic. # AR0012578
ELEVATIONS COMPARISON
THE SOUTH SEAS

KOBI KARP

PROPOSED RESTORED SOUTH SEAS FAÇADE

Sheet No. A4.04

| Rev.                   | Date                                                      | Rev.                          | Date                     |
|------------------------|-----------------------------------------------------------|-------------------------------|--------------------------|
|                        |                                                           |                               |                          |
|                        |                                                           |                               |                          |
|                        |                                                           |                               |                          |
|                        |                                                           |                               |                          |
|                        |                                                           |                               |                          |
|                        |                                                           |                               |                          |
|                        |                                                           |                               |                          |
|                        |                                                           |                               |                          |
|                        |                                                           |                               |                          |
|                        |                                                           |                               |                          |
|                        |                                                           |                               |                          |
|                        |                                                           |                               |                          |
|                        |                                                           |                               |                          |
| ALL DRAWNOS AND WRITE  | EN SOUTERIOR, APPEARING HERS<br>OT 95 DUPLICATED 1950, OR | IN CONSTITUTE THE CRISINAL    | AND TRACK DIRECT MOSK OF |
| NORTHWAY AND AND SAVES | ICEL KARP ARCHITECTURE E H                                | LITERIOR DESIGN, INC. AIR 102 | HESS WHITTEN CONSIDER OF |