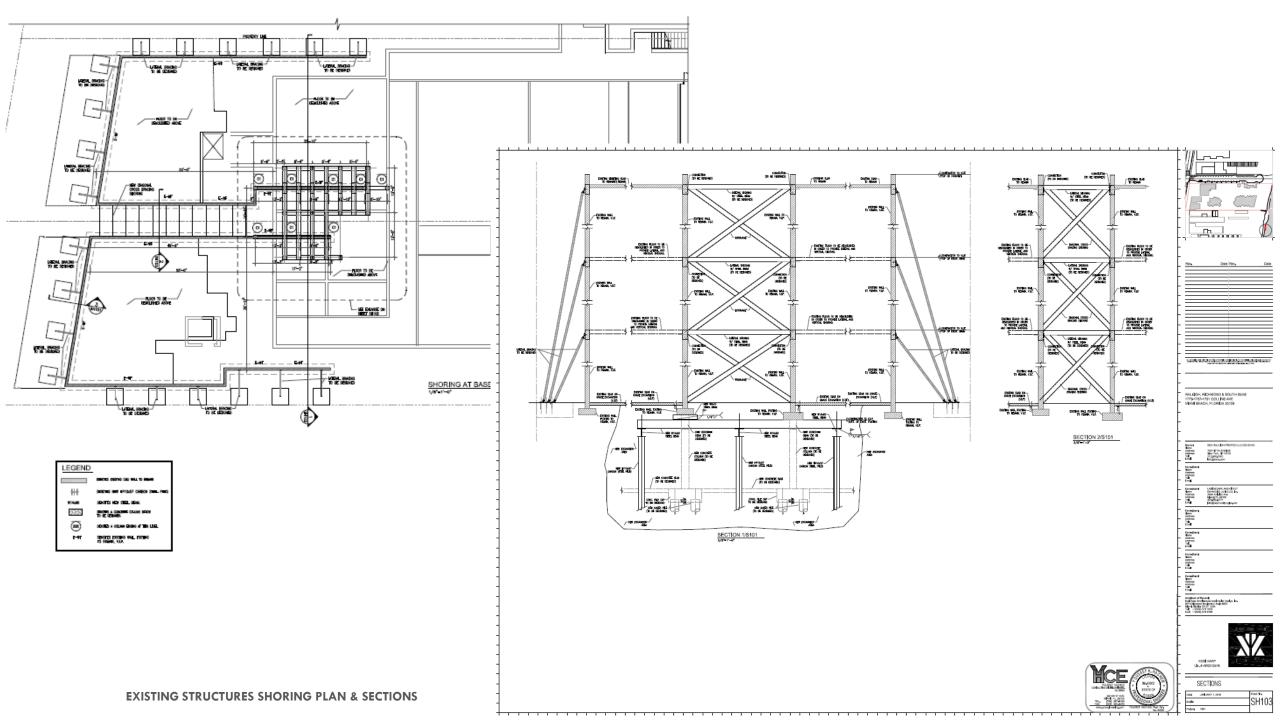

VENUE FIFTH AVENUE FIFTH AVENUE FIFTH AVENUE FIFTH AVENUE FIFTH FIF

Consultant: LANDSCAPE ARCHITECT
Name ENEA CARDEN DESIGN INC.
Address Address Many, FL 331 38
30,576,8702
Tel: info.miami@enea.ch

Consultant: Name Address Address Tel: Email

Cons Name Addre Addre

Architect of Record:
Kobi Karp Architecture and Interior Design, Inc.
2015 Biscayne Boulevard, Suffe #200
Miami, Florida 23137 USA
Tel: +1(105) 573 9190
Fax: +1(105) 573 9786

+1(305) 573 3766



KOBI KARP Lic. # AR0012578 VERALL FLOOR

OVERALL FLOOR PLAN

EXISTING BASEMENT AREA - FINISH FLOOR ELEVATION AT - 2'-2" NGVD PROPOSED BASEMENT AREA - FINISHED FLOOR ELEVATION AT -5'-6" NGVD

----- AREA UNDER CONSTRUCTION AS PREVIOUSLY APPROVED HPB ORDER #7367 & BUILDING PERMIT # BC1703576

OVERALL FLOOR PLAN - LEVEL 0

NY ENV LEVEL O