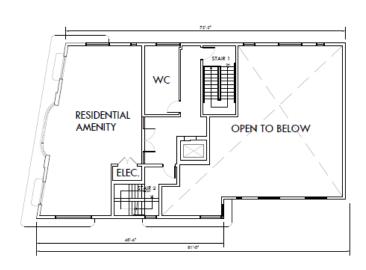

+1(305) 573 3766

KOBI KARP Lic. # AR0012578 VERALL FLOOR

OVERALL FLOOR PLAN

EXISTING BASEMENT AREA - FINISH FLOOR ELEVATION AT - 2'-2" NGVD PROPOSED BASEMENT AREA - FINISHED FLOOR ELEVATION AT -5'-6" NGVD

----- AREA UNDER CONSTRUCTION AS PREVIOUSLY APPROVED HPB ORDER #7367 & BUILDING PERMIT # BC1703576

OVERALL FLOOR PLAN - LEVEL 0

NY ENV LEVEL O