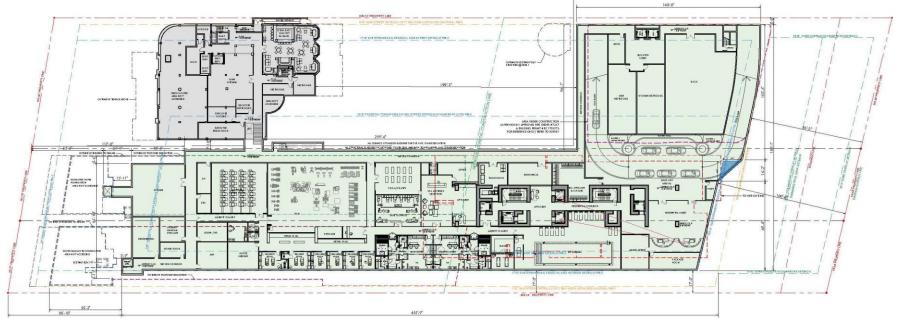

+1(305) 573 3766

KOBI KARP Lic. # AR0012578 VERALL FLOOR

OVERALL FLOOR PLAN

EXISTING BASEMENT AREA - FINISH FLOOR ELEVATION AT - 2'-2" NGVD PROPOSED BASEMENT AREA - FINISHED FLOOR ELEVATION AT -5'-6" NGVD

----- AREA UNDER CONSTRUCTION AS PREVIOUSLY APPROVED HPB ORDER #7367 & BUILDING PERMIT # BC1703576

OVERALL FLOOR PLAN - LEVEL 0

NY ENV LEVEL O