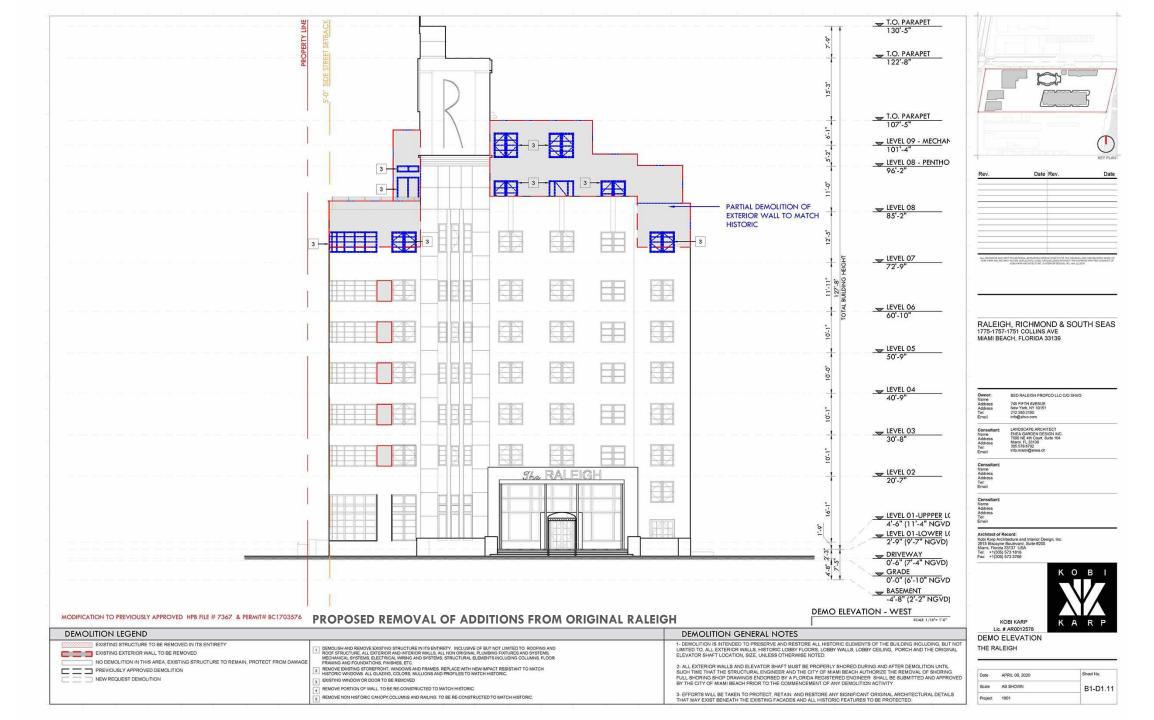

PROPOSED RALEIGH, RICHMOND, SOUTH SEAS ROOF PLAN

PROPOSED REMOVAL OF ADDITIONS FROM ORIGINAL RALEIGH

| Rev. | Date | Rev. | Date |
|------|------|------|------|
|      |      |      |      |
|      |      |      |      |
|      |      |      |      |
|      |      |      |      |
|      |      |      |      |
|      |      |      |      |
|      |      |      |      |
|      |      |      |      |
|      |      |      |      |
|      |      |      |      |

RALEIGH, RICHMOND & SOUTH SEAS 1775-1757-1751 COLLINS AVE MIAMI BEACH, FLORIDA 33139

Owner:
Name
Name
Addition
Addi

Consultant: Name Address Address Tel: Email

Consultant: Name Address Address Tel:

Architect of Record: