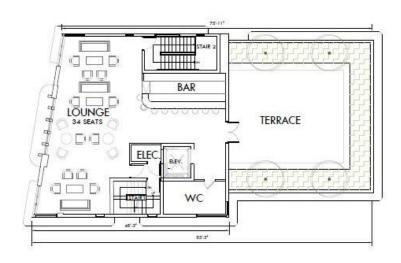

E FIFTH AVENUE FIFTH AVENUE FIFTH AVENUE FIFTH AVENUE FIFTH FIF

Consultant: LANDSCAPE ARCHITECT
Name ENEA CARDEN DESIGN INC.
Address Address Many, FL 331 38
30,576,8702
Tel: info.miami@enea.ch

Consultant: Name Address Address Tel: Email

Cons Name Addre Addre

Architect of Record:
Kobi Karp Architecture and Interior Design, Inc.
2015 Biscayne Boulevard, Suffe #200
Miami, Florida 23137 USA
Tel: +1(105) 573 9190
Fax: +1(105) 573 9786

+1(305) 573 3766



KOBI KARP Lic. # AR0012578 VERALL FLOOR

OVERALL FLOOR PLAN

EXISTING BASEMENT AREA - FINISH FLOOR ELEVATION AT - 2'-2" NGVD PROPOSED BASEMENT AREA - FINISHED FLOOR ELEVATION AT -5'-6" NGVD

----- AREA UNDER CONSTRUCTION AS PREVIOUSLY APPROVED HPB ORDER #7367 & BUILDING PERMIT # BC1703576

OVERALL FLOOR PLAN - LEVEL 0

NY ENV LEVEL O