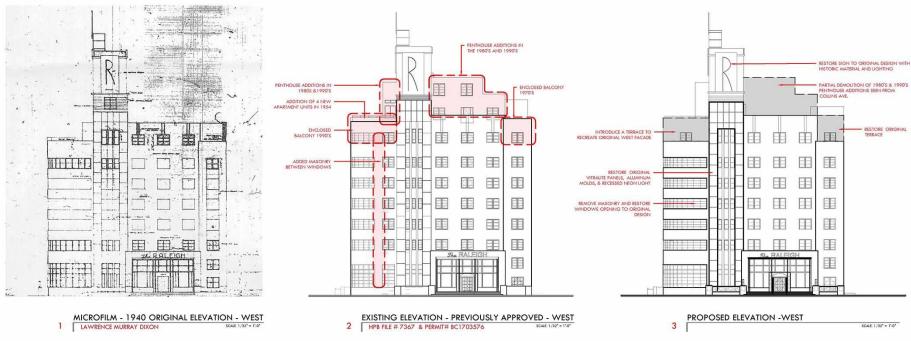

Kobi Karp Architecture and Interior Design, Inc.
2915 Biscaphe Boulevard, Suite #200
Marn, Florida 33137 USA
Tel: \*1(305) 573 1818
Fax: \*1(305) 573 3788

KOBI KARP Lic. # AR0012578

ELEVATIONS COMPARISON THE RALEIGH

ELEVATIONS COMPARISON

THE RALEIGH

| Date    | APRIL 05, 2020 | Sheet No. |
|---------|----------------|-----------|
| Scale   | AS SHOWN       | B1-A1.00  |
| Project | 1901           | B1-A1.00  |

| Rev. Date | e Rev. | Date |
|-----------|--------|------|
|           |        |      |
|           |        |      |
|           | -      |      |
|           | _      |      |
|           |        |      |
|           |        |      |
|           |        |      |
|           | _      |      |
|           |        |      |
|           |        |      |
|           |        |      |
|           |        |      |