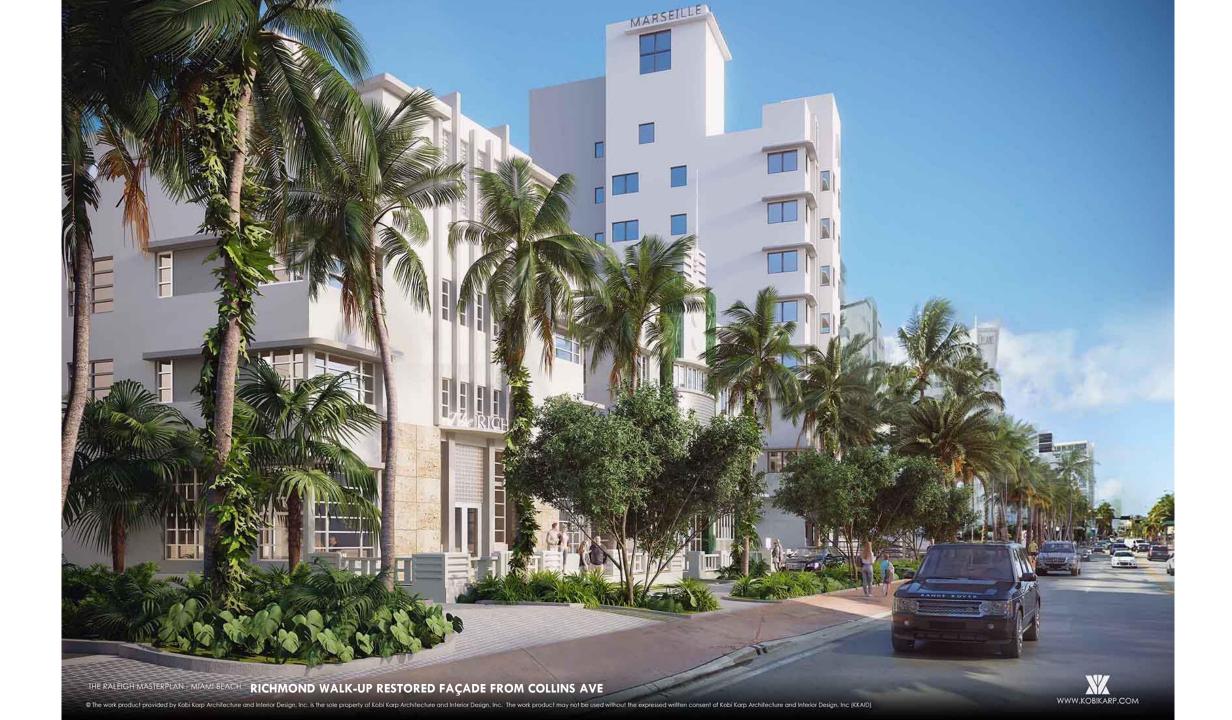

Lic. # AR0012578
ELEVATIONS COMPARISON

THE RICHMOND

KOBI KARP

| Date    | APRIL 05, 2020 | Sheet No. |
|---------|----------------|-----------|
| Scale   | AS SHOWN       | B2-A1.03  |
| Project | 1901           |           |

PROPOSED RESTORED RICHMOND FAÇADE

PROPOSED ELEVATION - WEST

SCALE: 1/16" = 1'-0"

| Date | Rev. | Date      |
|------|------|-----------|
|      |      |           |
|      |      |           |
|      |      |           |
|      |      |           |
|      |      |           |
|      |      |           |
|      |      |           |
|      | 1    |           |
|      |      | Date Rev. |