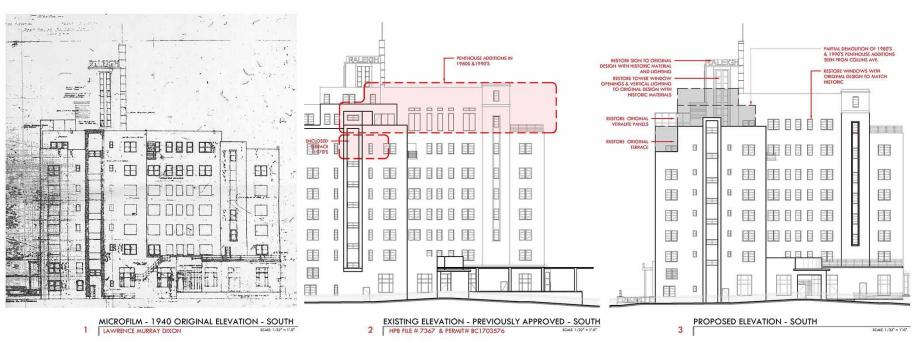

Kobi Karp Architecture and Interior Design, Inc.
2915 Biscaphe Boulevard, Suite #200
Marn, Florida 33137 USA
Tel: \*1(305) 573 1818
Fax: \*1(305) 573 3788

KOBI KARP Lic. # AR0012578

ELEVATIONS COMPARISON THE RALEIGH

ELEVATIONS COMPARISON

THE RALEIGH

| Date    | APRIL 05, 2020 | Sheet No. |
|---------|----------------|-----------|
| Scale   | AS SHOWN       | B1-A1.00  |
| Project | 1901           | B1-A1.00  |

| Rev. Date | e Rev. | Date |
|-----------|--------|------|
|           |        |      |
|           |        |      |
|           | -      |      |
|           | _      |      |
|           |        |      |
|           |        |      |
|           |        |      |
|           | _      |      |
|           |        |      |
|           |        |      |
|           |        |      |
|           |        |      |