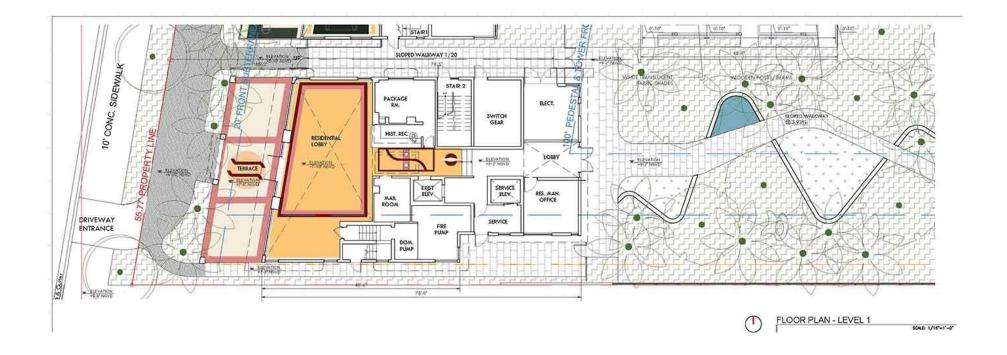

FTH AVENUE FIFTH AVENUE FIFTH AVENUE FIFTH AVENUE FIFTH FIF

Consultant: LANDSCAPE ARCHITECT
Name ENEA CARDEN DESIGN INC.
Address Address Many, FL 331 38
30,576,8702
Tel: info.miami@enea.ch

Consultant: Name Address Address Tel: Email

Cons Name Addre Addre

Architect of Record:
Kobi Karp Architecture and Interior Design, Inc.
2015 Biscayne Boulevard, Suffe #200
Miami, Florida 23137 USA
Tel: +1(105) 573 9190
Fax: +1(105) 573 9786

+1(305) 573 3766



KOBI KARP Lic. # AR0012578 VERALL FLOOR

OVERALL FLOOR PLAN

EXISTING BASEMENT AREA - FINISH FLOOR ELEVATION AT - 2'-2" NGVD PROPOSED BASEMENT AREA - FINISHED FLOOR ELEVATION AT -5'-6" NGVD

----- AREA UNDER CONSTRUCTION AS PREVIOUSLY APPROVED HPB ORDER #7367 & BUILDING PERMIT # BC1703576

OVERALL FLOOR PLAN - LEVEL 0

NY ENV LEVEL O