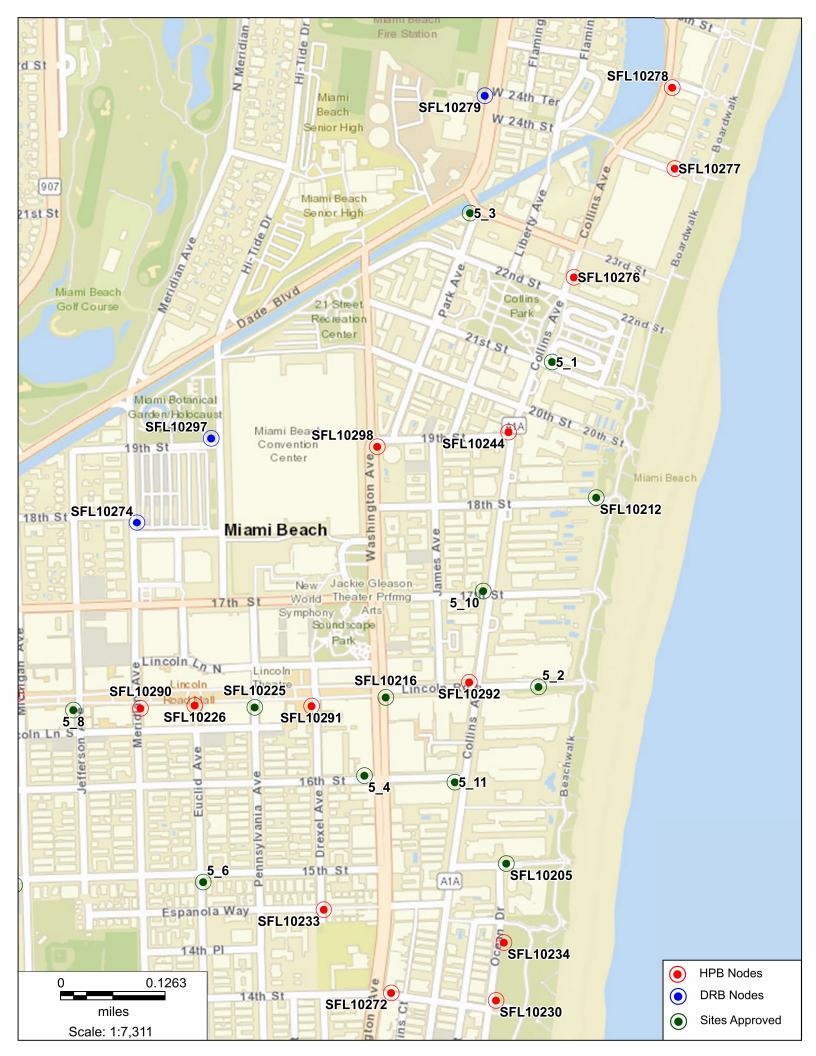

#### CROWN CASTLE SMALL WIRELESS FACILITIES HPB 18-0216 (SFL10206) 199 42nd Street

PROPOSED SITE PLAN JANUARY 13, 2020 N.T.S.

R.J. HEISENBOTTLE ARCHITECTS, P.A. 2199 PONCE DE LEON BLV, CORAL GABLES, FLORIDA 33134 PHONE: 305.446.7799 / FAX: 305.446.9275 FLORIDA REGISTRATION NUMBER: AR 001965