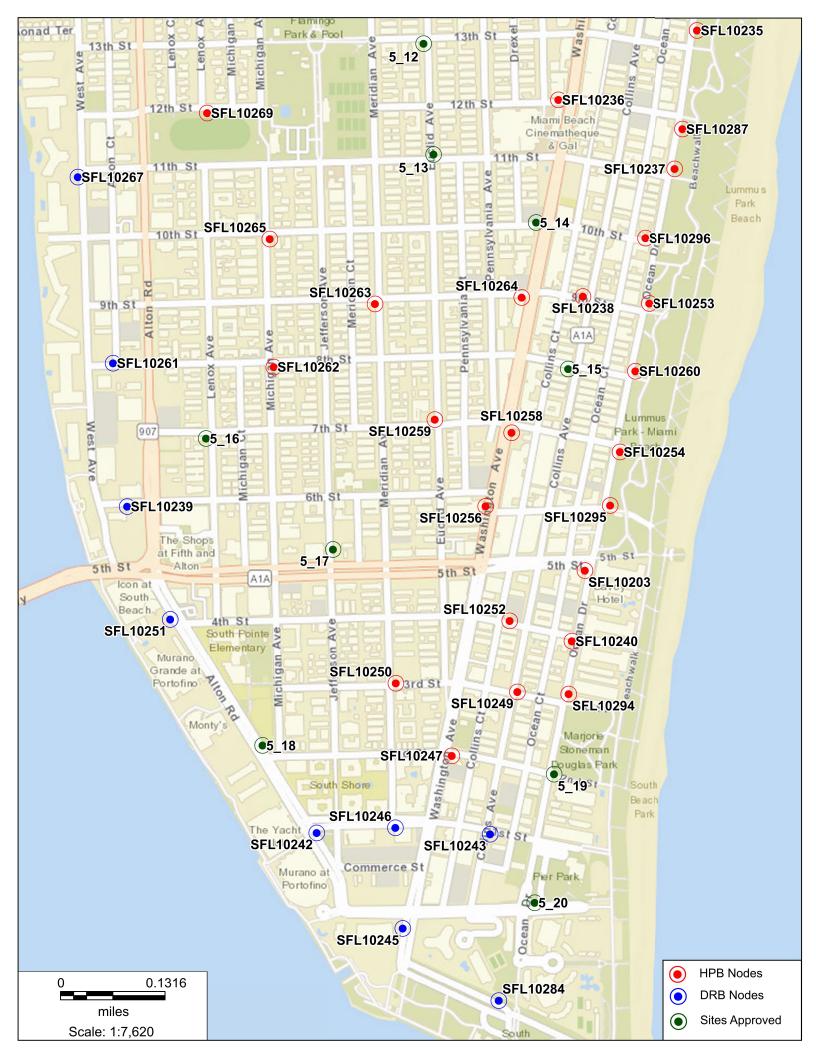

#### CROWN CASTLE SMALL WIRELESS FACILITIES HPB 18-0216 (SFL10206) 199 42nd Street

PROPOSED SITE PLAN JANUARY 13, 2020 N.T.S.

R.J. HEISENBOTTLE ARCHITECTS, P.A. 2199 PONCE DE LEON BLV, CORAL GABLES, FLORIDA 33134 PHONE: 305.446.7799 / FAX: 305.446.9275 FLORIDA REGISTRATION NUMBER: AR 001965