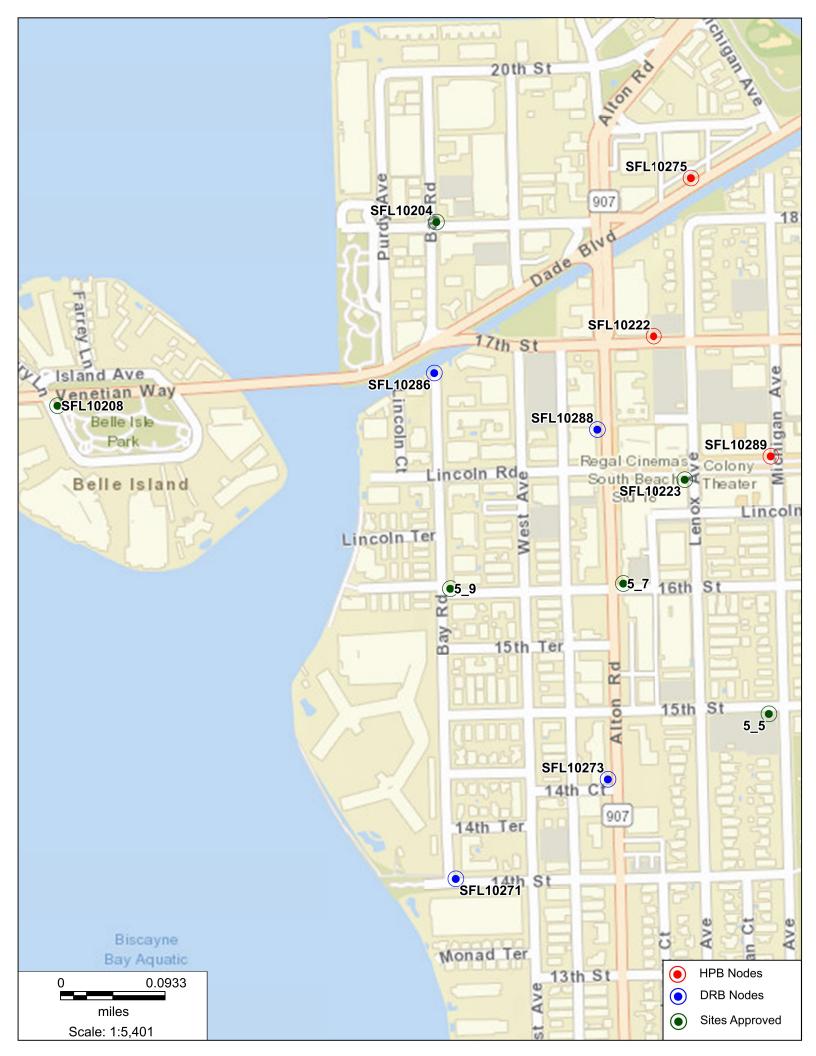

#### CROWN CASTLE SMALL WIRELESS FACILITIES HPB 18-0216 (SFL10206) 199 42nd Street

PROPOSED SITE PLAN JANUARY 13, 2020 N.T.S.

R.J. HEISENBOTTLE ARCHITECTS, P.A. 2199 PONCE DE LEON BLV, CORAL GABLES, FLORIDA 33134 PHONE: 305.446.7799 / FAX: 305.446.9275 FLORIDA REGISTRATION NUMBER: AR 001965