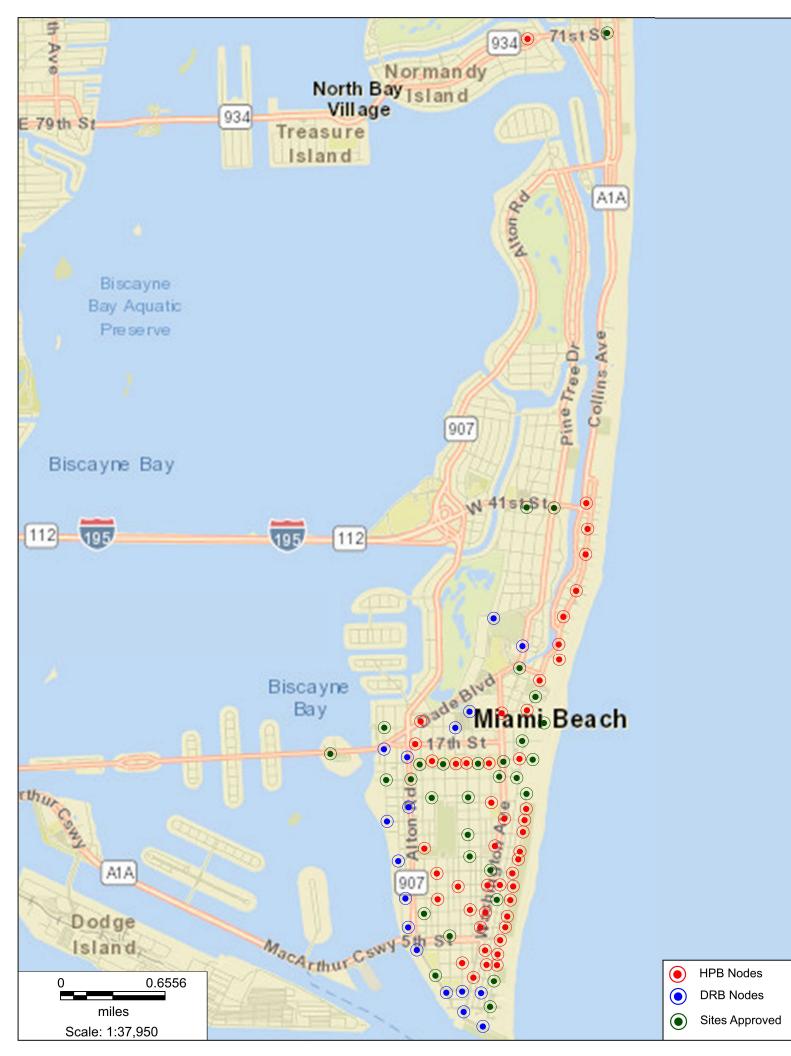

#### CROWN CASTLE SMALL WIRELESS FACILITIES HPB 18-0216 (SFL10206) 199 42nd Street

PROPOSED SITE PLAN JANUARY 13, 2020 N.T.S.

R.J. HEISENBOTTLE ARCHITECTS, P.A. 2199 PONCE DE LEON BLV, CORAL GABLES, FLORIDA 33134 PHONE: 305.446.7799 / FAX: 305.446.9275 FLORIDA REGISTRATION NUMBER: AR 001965