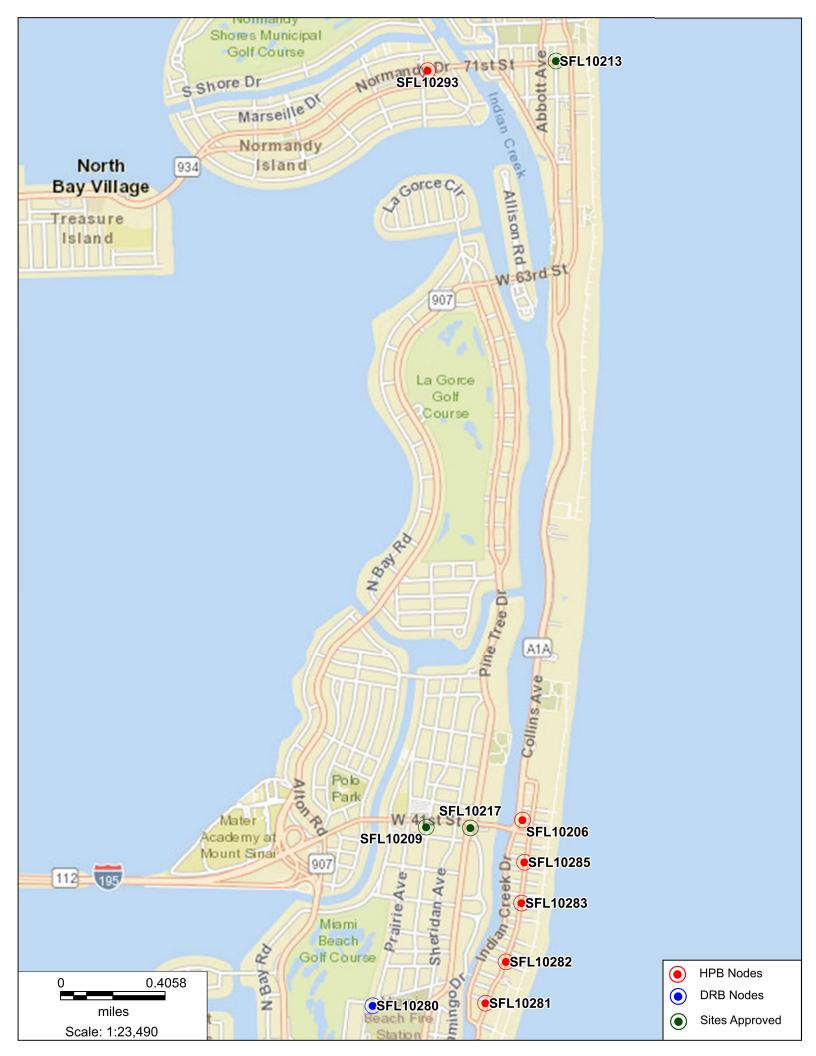

#### CROWN CASTLE SMALL WIRELESS FACILITIES HPB 18-0216 (SFL10206) 199 42nd Street

PROPOSED SITE PLAN JANUARY 13, 2020 N.T.S.

R.J. HEISENBOTTLE ARCHITECTS, P.A. 2199 PONCE DE LEON BLV, CORAL GABLES, FLORIDA 33134 PHONE: 305.446.7799 / FAX: 305.446.9275 FLORIDA REGISTRATION NUMBER: AR 001965