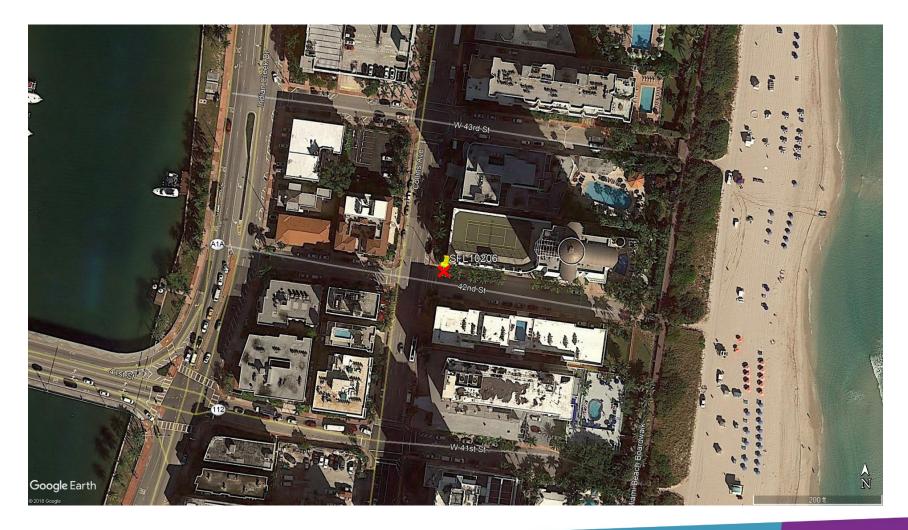

#### CROWN CASTLE SMALL WIRELESS FACILITIES HPB 18-0216 (SFL10206) 199 42nd Street

PROPOSED SITE PLAN JANUARY 13, 2020 N.T.S.

R.J. HEISENBOTTLE ARCHITECTS, P.A. 2199 PONCE DE LEON BLV, CORAL GABLES, FLORIDA 33134 PHONE: 305.446.7799 / FAX: 305.446.9275 FLORIDA REGISTRATION NUMBER: AR 001965





**Aerial View** 

### 199 42nd St. Miami Beach, FL 33140



CROWN Proprietary & CASTLE Confidential













### 199 42nd St. Miami Beach, FL 33140

# **Proposed Front view**



CROWN Proprietary & CASTLE Confidential

# 199 42nd St. Miami Beach, FL 33140

### Proposed Side view



CROWN Proprietary & CASTLE Confidential

**Aerial View** 

### 199 42nd St. Miami Beach, FL 33140



CROWN Proprietary & CASTLE Confidential

### 199 42nd St. Miami Beach, FL 33140

# North



CROWN Proprietary & CASTLE Confidential

### 199 42nd St. Miami Beach, FL 33140



Proprietary & Confidential

CROWN CASTLE

Miami Beach Page 4

East

### 199 42nd St. Miami Beach, FL 33140

# South



CROWN Proprietary & Confidential

# 199 42nd St. Miami Beach, FL 33140

# West



CROWN Proprietary & CASTLE Confidential