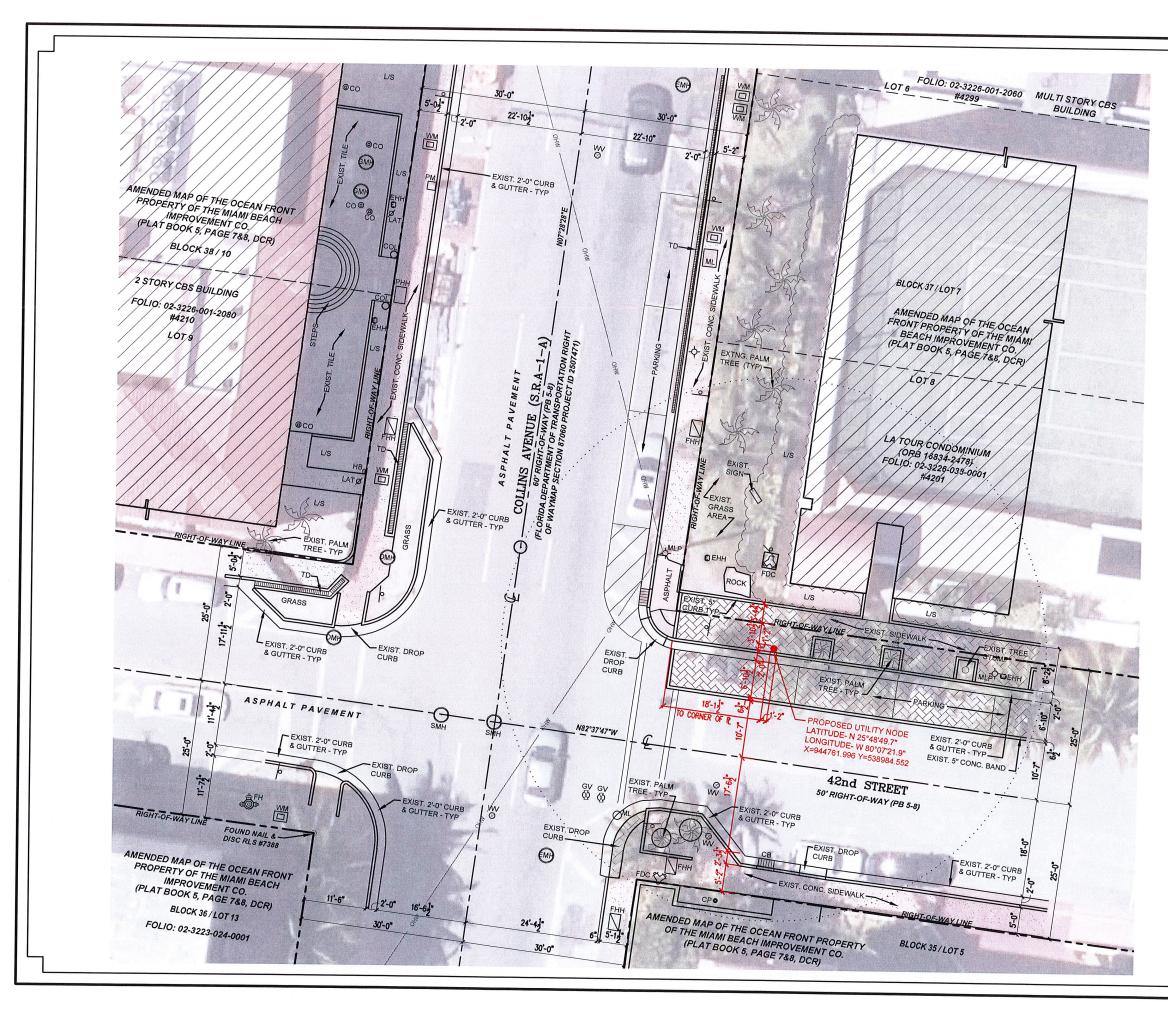

#### CROWN CASTLE SMALL WIRELESS FACILITIES HPB 18-0216 (SFL10206) 199 42nd Street

PROPOSED SITE PLAN JANUARY 13, 2020 N.T.S.

R.J. HEISENBOTTLE ARCHITECTS, P.A. 2199 PONCE DE LEON BLV, CORAL GABLES, FLORIDA 33134 PHONE: 305.446.7799 / FAX: 305.446.9275 FLORIDA REGISTRATION NUMBER: AR 001965