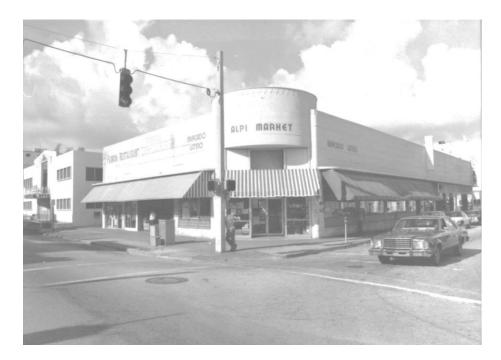

## Historic Photographs & Description of The History & Evolution of the Original Building

The original building was designed to house commercial tenant spaces such as food markets, restaurants and pharmacies. These were the type of occupancies until the 1990's. In 1993, the Grill Fish Restaurant occupied 1438 Collins Ave for next 25 years. The restaurant opened their doors back in 1993 and operated until 2018. The zoning of the building has been predominately commercial due to the location.