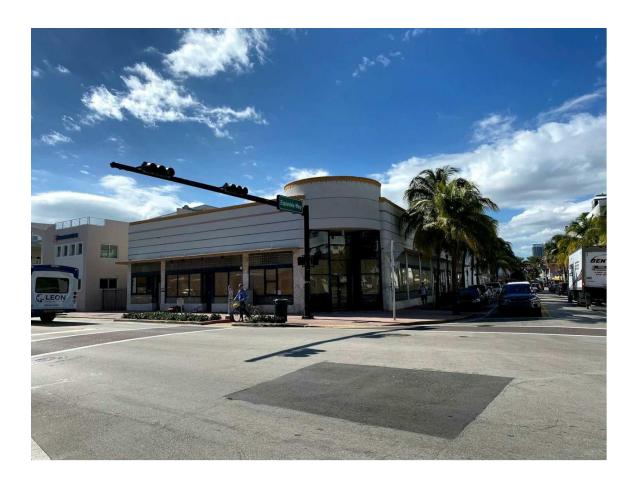

### **Architectural Description & Existing Condition Analysis**

This is a two-story commercial building located in the Ocean Dr/Collins Ave Historic District developed in the 1940's. The predominant architectural styles at this time that were being developed were: Art Deco, Mediterranean Revival and Miami Modernism. This building is a great example of Miami modernism architecture.

The exterior structural system consists of a shallow concrete foundation, masonry block walls and black steel mullions that frame out the store front windows. Opaque glass blocks are located above and below the windows and white marble tile surrounds the perimeter of the window openings. The primary exterior finish is white stucco; however, the building has yellow, red and blue horizontal decorative stucco relieves on the top part of the building.

The primary entry is a double glass door surrounded by fixed windows. This entry is located on the corner of Collins Avenue and Espanola Way. There are two other single glass door entrances along Collins Ave, one steel door entry along Espanola Way and one steel door entry along the back alley of the building.