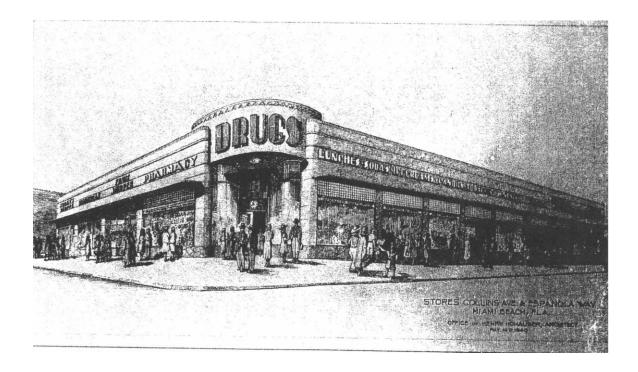

## Historic Photographs & Description of The History & Evolution of the Original Building

The original building was designed to house commercial tenant spaces such as food markets, restaurants and pharmacies. These were the type of occupancies until the 1990's. In 1993, the Grill Fish Restaurant occupied 1438 Collins Ave for next 25 years. The restaurant opened their doors back in 1993 and operated until 2018. The zoning of the building has been predominately commercial due to the location.