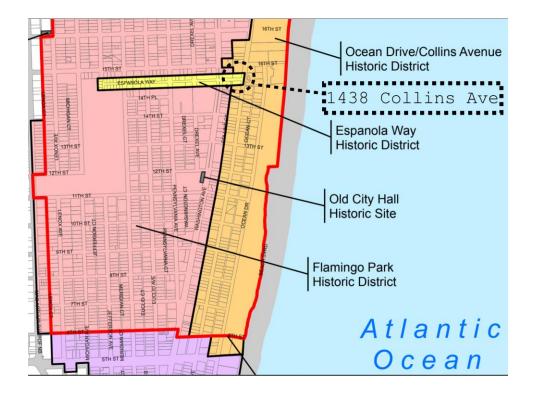

### **Architectural Description & Existing Condition Analysis**

This is a two-story commercial building located in the Ocean Dr/Collins Ave Historic District developed in the 1940's. The predominant architectural styles at this time that were being developed were: Art Deco, Mediterranean Revival and Miami Modernism. This building is a great example of Miami modernism architecture.

### **Neighborhood History**

"At the turn of the century, the expanded district was part of the coconut plantation owned by Ezra Osborn and Elnathan Field of Red Bank, New Jersey. In the 1880's, Osborn and Field purchased a 65 mile strip of land along the ocean beginning at the Lum Plantation (approximately 14th Street) and extending north to present day Jupiter." (1)