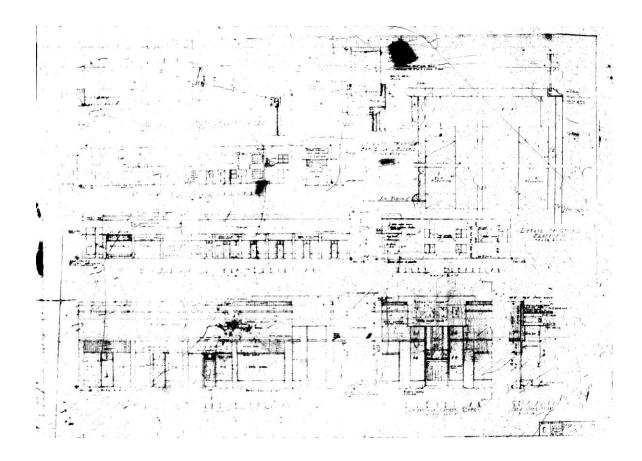

## **Micro Films Records & Original Plans**

The original plans and microfilm records found in the city are not completely legible; however, there is enough evidence of the original architecture features on this building as shown on the elevation below. Some of these include storefront windows, glass block and horizontal stucco relives in the front facades.