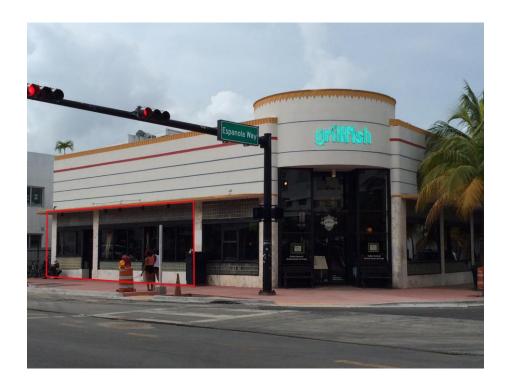

## Historic Photographs & Description of The History & Evolution of the Original Building

The original building was designed to house commercial tenant spaces such as food markets, restaurants and pharmacies. These were the type of occupancies until the 1990's. In 1993, the Grill Fish Restaurant occupied 1438 Collins Ave for next 25 years. The restaurant opened their doors back in 1993 and operated until 2018. The zoning of the building has been predominately commercial due to the location.