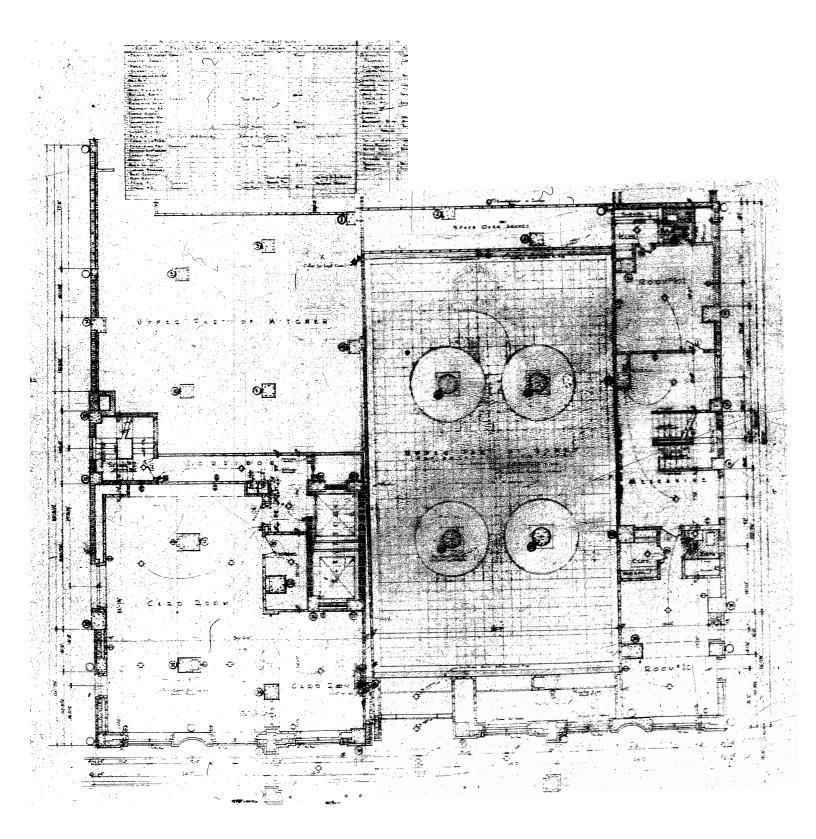

<sup>&</sup>lt;sup>1</sup> Advertisement, circa 1940.

Roy France's 1940 plans for the Versailles were found on Microfilm #14269 in the Miami Beach Building Department; in addition, a brochure produced in 1941<sup>2</sup> includes a plot plan, two floor plans, and several interior and exterior photographs. One of these views shows the original one-story rear extension fronting the beach. Adjacent to the vertical tower, first a plain, square cocktail lounge projects to the south; next is a plain, square corner of the lobby lounge; and lastly there is a rounded end of the dining room projecting eastward. Wrapped around all of these in the 1941 photograph is an expansive, sloped, apparently canvas awning. This area is labeled on the floor plan as a "dining terrace." The Building Permit Card (#17141) documents architect Albert Anis "enclosing dining room terrace" in 1945. This project, costing \$13,000, is borne out in later postcard images that show this area enclosed and without the awnings.

The same 1941 brochure shows that the original lobby merged into an open lounge area at the rear, providing entering guests an immediate view all the way through to the ocean. From the front door, the reception desk was set into the wall to the right, and the elevators were to the left. The eastern walls of both the lobby-lounge and adjoining dining room are lined with floor-to-ceiling windows, embodying Roy France's design philosophy: "Let in the air and sun. That's what people come to Florida for."<sup>3</sup> Nonetheless, the Versailles took advantage of technical progress and added an "air cooling unit" in 1947, and air-conditioned the cocktail lounge in 1948.