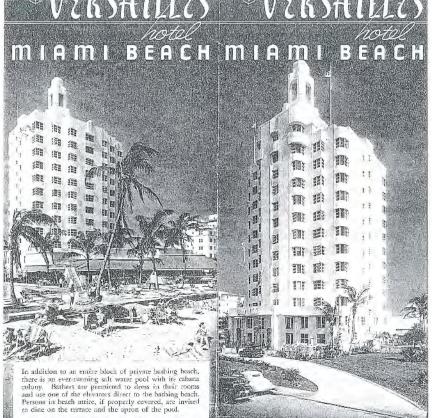

#### II. Specific History

The Versailles property occupies the entire oceanfront block between 34<sup>th</sup> and 35<sup>th</sup> Streets. The hotel as it was first designed in 1940 consisted of the 16story (including cupola) Art Deco-style tower at the northwest corner of the property, with a one-story lounge and dining room extending to the east, and a (salt-water) swimming pool deck on the south. Due to a curve in Collins Avenue at this point, the tower was, and still remains, a prominent visual landmark. This construction, containing 141 hotel rooms and one apartment, originally cost \$300,000. The hotel opened in January 1941 for seasonal occupancy, from December to April. Within a year of its opening, the U.S. entered World War II, and while hundreds of Miami Beach buildings were leased for military use at that time, no record as been found that the Versailles was one of these.

THE VERSAULES opens in mid-December and operates with full service until April 15th. It is a new building (completed in January, 1941) and its sixteen stories contain an appealing variety of quiet and pleasant room arrangements, each looking out upon an ever-interesting and colorful panorame of ocean, bay, and the island of Miami Beach.

-

EURIDE MILLION

The management of the Versailles is again under the direction of Fred L. Abel who has, since 1926, played host to this country's foremost families win-

This late 1940s postcard shows the back of the Versailles Hotel, which faces the ocean. The symmetrical rows of curved windows graduate towards the center of the building, resulting in smooth vertical lines. (Published by Curt Teich.)