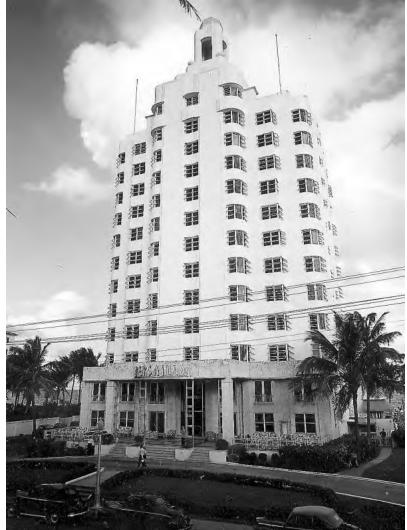

## III. Architecture

As one of France's three landmark "skyscraper" hotels, all built in 1940, the original Versailles closely resembles the other two: the Sea Isle (Palms) and the Cadillac. All three have a soaring vertical shaft that has a lozenge-shaped footprint:, and on the east and west elevations, the center portion is symmetrically flanked by three setbacks on each side. In the Versailles, the setbacks on the Collins Avenue elevation alternate between round and square edges, while in the rear all the setbacks are square-edged. This arrangement of setbacks allowed the Versailles to advertise "floor on floor of spacious, sun-flooded rooms...90% with corner windows,"<sup>1</sup> which literally doubled the chance of catching a night breeze in that era before air-conditioning. Early photographs show the rooms' windows were awning type.

Unlike the Sea Isle or Cadillac, the Versailles is topped with a copperdomed open cupola that strongly resembles the one on France's National Hotel at 17<sup>th</sup> Street, built the previous year. The bottom two floors on the west elevation are faced in stone, and the entry was originally quite plain, with no porte-cochere. Two plain square pillars supported an overhang above a narrow porch, then a flight of steps interspersed with planter bins led down to the driveway. Channel-letter neon signage was mounted two stories up over the front door.