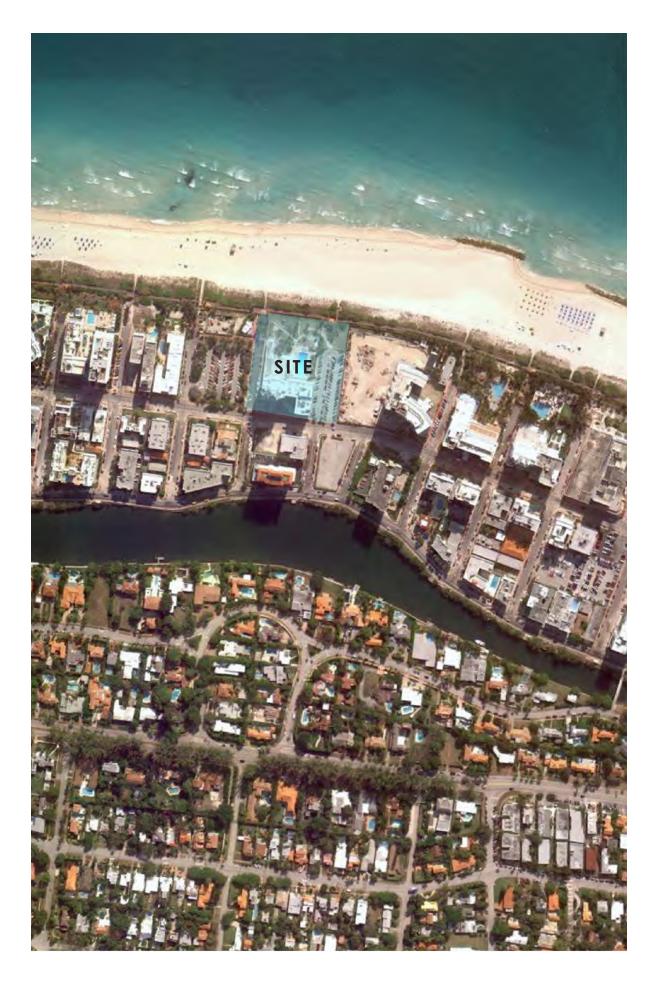

#### II. Specific History

The Versailles property occupies the entire oceanfront block between 34<sup>th</sup> and 35<sup>th</sup> Streets. The hotel as it was first designed in 1940 consisted of the 16story (including cupola) Art Deco-style tower at the northwest corner of the property, with a one-story lounge and dining room extending to the east, and a (salt-water) swimming pool deck on the south. Due to a curve in Collins Avenue at this point, the tower was, and still remains, a prominent visual landmark. This construction, containing 141 hotel rooms and one apartment, originally cost \$300,000. The hotel opened in January 1941 for seasonal occupancy, from December to April. Within a year of its opening, the U.S. entered World War II, and while hundreds of Miami Beach buildings were leased for military use at that time, no record as been found that the Versailles was one of these.

## III. Architecture

As one of France's three landmark "skyscraper" hotels, all built in 1940, the original Versailles closely resembles the other two: the Sea Isle (Palms) and the Cadillac. All three have a soaring vertical shaft that has a lozenge-shaped footprint:, and on the east and west elevations, the center portion is symmetrically flanked by three setbacks on each side. In the Versailles, the setbacks on the Collins Avenue elevation alternate between round and square edges, while in the rear all the setbacks are square-edged. This arrangement of setbacks allowed the Versailles to advertise "floor on floor of spacious, sun-flooded rooms...90% with corner windows,"<sup>1</sup> which literally doubled the chance of catching a night breeze in that era before air-conditioning. Early photographs show the rooms' windows were awning type.