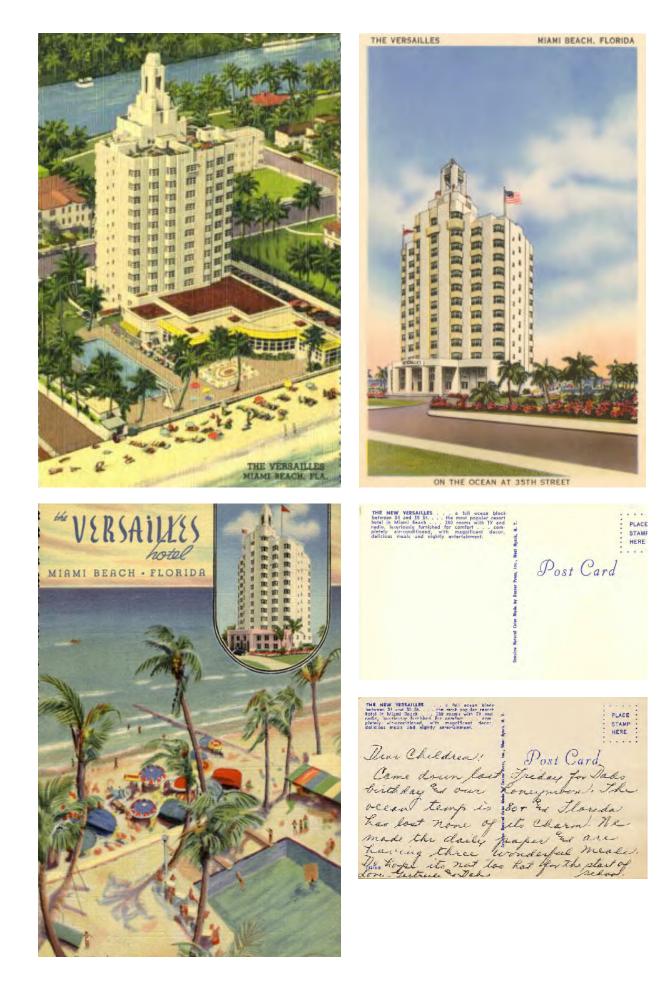

#### II. Specific History

The Versailles property occupies the entire oceanfront block between 34<sup>th</sup> and 35<sup>th</sup> Streets. The hotel as it was first designed in 1940 consisted of the 16story (including cupola) Art Deco-style tower at the northwest corner of the property, with a one-story lounge and dining room extending to the east, and a (salt-water) swimming pool deck on the south. Due to a curve in Collins Avenue at this point, the tower was, and still remains, a prominent visual landmark. This construction, containing 141 hotel rooms and one apartment, originally cost \$300,000. The hotel opened in January 1941 for seasonal occupancy, from December to April. Within a year of its opening, the U.S. entered World War II, and while hundreds of Miami Beach buildings were leased for military use at that time, no record as been found that the Versailles was one of these.

In 1955, Roy F. France & Son designed an eight-story addition to the Versailles, containing 132 more hotel rooms, for then-owner Daniel Lifter, president of the Liflans Corporation. This addition, built during the Beach's

The 1955 Postwar Modern style addition, designed by France when he was in partnership with his son, is clearly of another time. Plain and recti-linear, its distinguishing feature is the way the bottom two floors telescope out toward Collins Avenue, where a boxed-in mosaic art mural wraps around the southwest

Plans for the 1955 addition to the Versailles were found on Microfilm #47326. These document that the porte-cochere was added at that time; it still survives in an altered state, tapering out over the driveway, with convex edges, but it was originally supported by a V-shaped pylon, and its underside was studded with down-lights, as seen in a 1950s photograph.