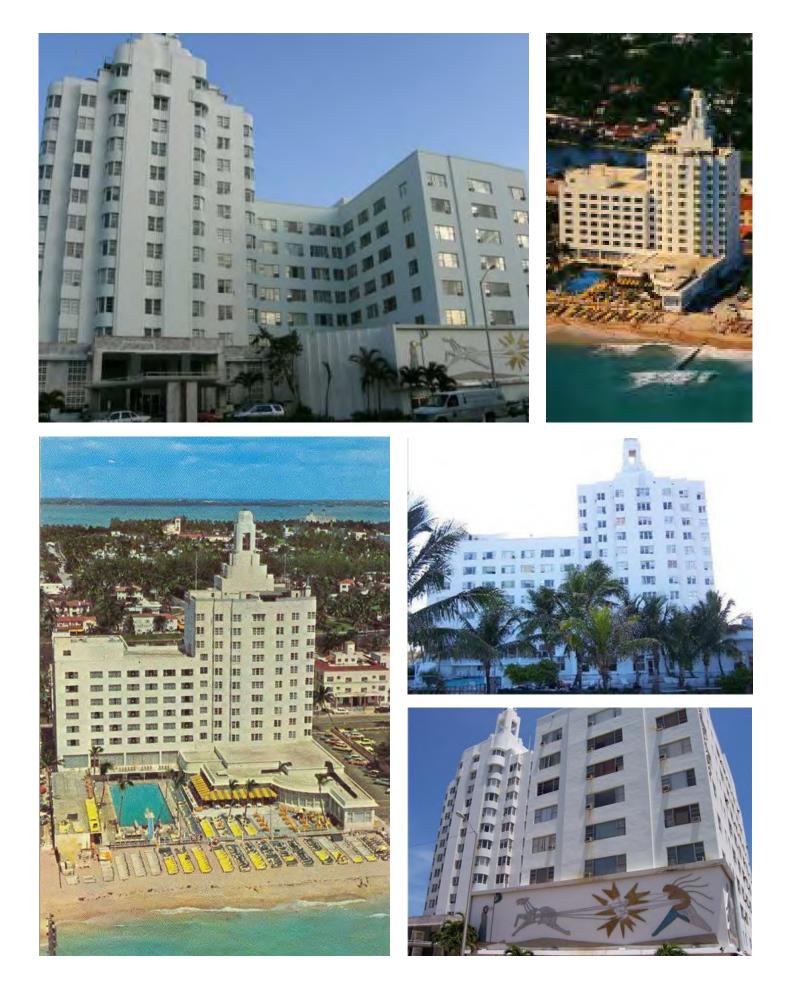

#### II. Specific History

The Versailles property occupies the entire oceanfront block between 34<sup>th</sup> and 35<sup>th</sup> Streets. The hotel as it was first designed in 1940 consisted of the 16story (including cupola) Art Deco-style tower at the northwest corner of the property, with a one-story lounge and dining room extending to the east, and a (salt-water) swimming pool deck on the south. Due to a curve in Collins Avenue at this point, the tower was, and still remains, a prominent visual landmark. This construction, containing 141 hotel rooms and one apartment, originally cost \$300,000. The hotel opened in January 1941 for seasonal occupancy, from December to April. Within a year of its opening, the U.S. entered World War II, and while hundreds of Miami Beach buildings were leased for military use at that time, no record as been found that the Versailles was one of these.

In 1955, Roy F. France & Son designed an eight-story addition to the Versailles, containing 132 more hotel rooms, for then-owner Daniel Lifter, president of the Liflans Corporation. This addition, built during the Beach's

## III. Architecture

As one of France's three landmark "skyscraper" hotels, all built in 1940, the original Versailles closely resembles the other two: the Sea Isle (Palms) and the Cadillac. All three have a soaring vertical shaft that has a lozenge-shaped footprint:, and on the east and west elevations, the center portion is symmetrically flanked by three setbacks on each side. In the Versailles, the setbacks on the Collins Avenue elevation alternate between round and square edges, while in the rear all the setbacks are square-edged. This arrangement of setbacks allowed the Versailles to advertise "floor on floor of spacious, sun-flooded rooms...90% with corner windows,"<sup>1</sup> which literally doubled the chance of catching a night breeze in that era before air-conditioning. Early photographs show the rooms' windows were awning type.

Unlike the Sea Isle or Cadillac, the Versailles is topped with a copperdomed open cupola that strongly resembles the one on France's National Hotel at 17<sup>th</sup> Street, built the previous year. The bottom two floors on the west elevation are faced in stone, and the entry was originally quite plain, with no porte-cochere. Two plain square pillars supported an overhang above a narrow porch, then a flight of steps interspersed with planter bins led down to the driveway. Channel-letter neon signage was mounted two stories up over the front door.

The 1955 Postwar Modern style addition, designed by France when he was in partnership with his son, is clearly of another time. Plain and recti-linear, its distinguishing feature is the way the bottom two floors telescope out toward Collins Avenue, where a boxed-in mosaic art mural wraps around the southwest

-

EURIDE MILLION

The management of the Versailles is again under the direction of Fred L. Abel who has, since 1926, played host to this country's foremost families win-

This late 1940s postcard shows the back of the Versailles Hotel, which faces the ocean. The symmetrical rows of curved windows graduate towards the center of the building, resulting in smooth vertical lines. (Published by Curt Teich.)

This current photo shows the front of the same building as it appears today. The effective use of color emphasizes the long vertical rows of curved windows. The ultramodern tower on

C.C. 241-Conner Frank Ravel Enversion, Along die Franke, Maran Baard, Fir-