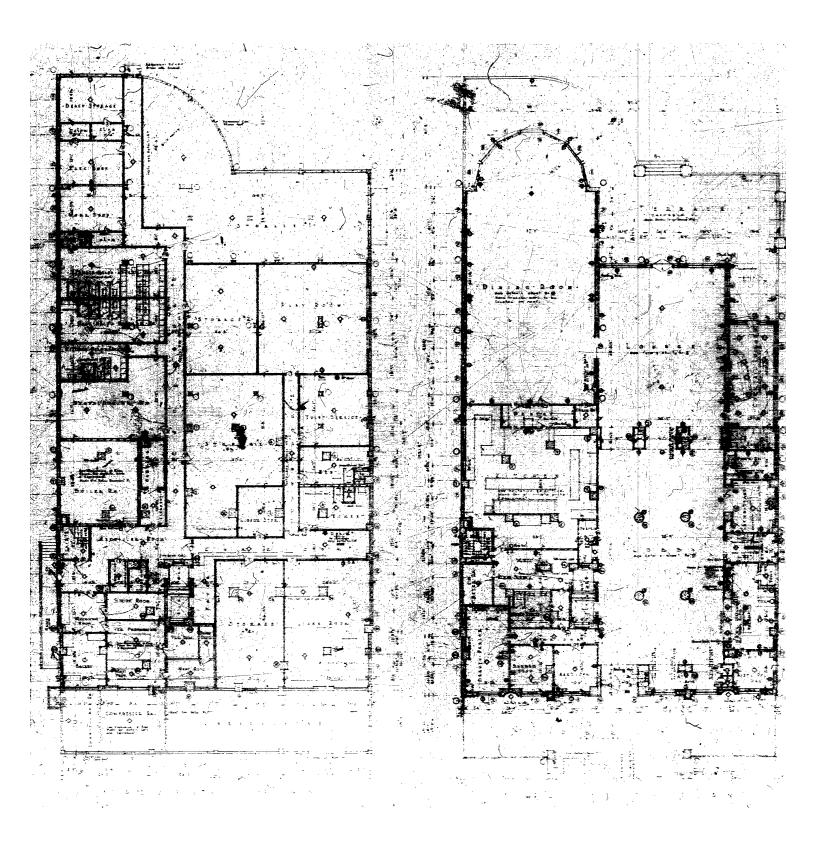

<sup>&</sup>lt;sup>1</sup> Advertisement, circa 1940.

Roy France's 1940 plans for the Versailles were found on Microfilm #14269 in the Miami Beach Building Department; in addition, a brochure produced in 1941<sup>2</sup> includes a plot plan, two floor plans, and several interior and exterior photographs. One of these views shows the original one-story rear extension fronting the beach. Adjacent to the vertical tower, first a plain, square cocktail lounge projects to the south; next is a plain, square corner of the lobby lounge; and lastly there is a rounded end of the dining room projecting eastward. Wrapped around all of these in the 1941 photograph is an expansive, sloped, apparently canvas awning. This area is labeled on the floor plan as a "dining terrace." The Building Permit Card (#17141) documents architect Albert Anis "enclosing dining room terrace" in 1945. This project, costing \$13,000, is borne out in later postcard images that show this area enclosed and without the awnings.

The same 1941 brochure shows that the original lobby merged into an open lounge area at the rear, providing entering guests an immediate view all the way through to the ocean. From the front door, the reception desk was set into the wall to the right, and the elevators were to the left. The eastern walls of both the lobby-lounge and adjoining dining room are lined with floor-to-ceiling windows, embodying Roy France's design philosophy: "Let in the air and sun. That's what people come to Florida for."<sup>3</sup> Nonetheless, the Versailles took advantage of technical progress and added an "air cooling unit" in 1947, and air-conditioned the cocktail lounge in 1948.

## 1940's MICROFILM

...1