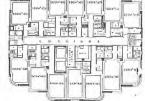

<sup>&</sup>lt;sup>1</sup> Advertisement, circa 1940.

Roy France's 1940 plans for the Versailles were found on Microfilm #14269 in the Miami Beach Building Department; in addition, a brochure produced in 1941<sup>2</sup> includes a plot plan, two floor plans, and several interior and exterior photographs. One of these views shows the original one-story rear extension fronting the beach. Adjacent to the vertical tower, first a plain, square cocktail lounge projects to the south; next is a plain, square corner of the lobby lounge; and lastly there is a rounded end of the dining room projecting eastward. Wrapped around all of these in the 1941 photograph is an expansive, sloped, apparently canvas awning. This area is labeled on the floor plan as a "dining terrace." The Building Permit Card (#17141) documents architect Albert Anis "enclosing dining room terrace" in 1945. This project, costing \$13,000, is borne out in later postcard images that show this area enclosed and without the awnings.