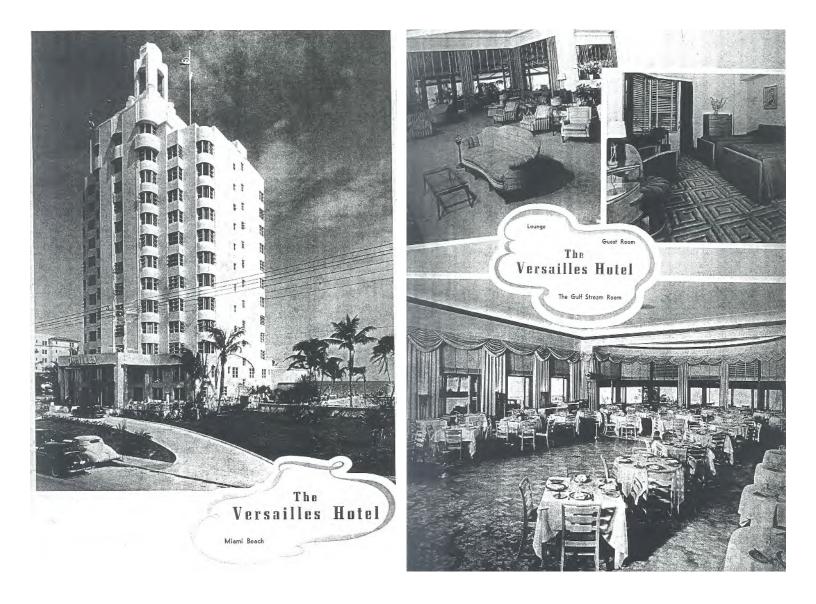

#### II. Specific History

The Versailles property occupies the entire oceanfront block between 34<sup>th</sup> and 35<sup>th</sup> Streets. The hotel as it was first designed in 1940 consisted of the 16story (including cupola) Art Deco-style tower at the northwest corner of the property, with a one-story lounge and dining room extending to the east, and a (salt-water) swimming pool deck on the south. Due to a curve in Collins Avenue at this point, the tower was, and still remains, a prominent visual landmark. This construction, containing 141 hotel rooms and one apartment, originally cost \$300,000. The hotel opened in January 1941 for seasonal occupancy, from December to April. Within a year of its opening, the U.S. entered World War II, and while hundreds of Miami Beach buildings were leased for military use at that time, no record as been found that the Versailles was one of these.

## III. Architecture

As one of France's three landmark "skyscraper" hotels, all built in 1940, the original Versailles closely resembles the other two: the Sea Isle (Palms) and the Cadillac. All three have a soaring vertical shaft that has a lozenge-shaped footprint:, and on the east and west elevations, the center portion is symmetrically flanked by three setbacks on each side. In the Versailles, the setbacks on the Collins Avenue elevation alternate between round and square edges, while in the rear all the setbacks are square-edged. This arrangement of setbacks allowed the Versailles to advertise "floor on floor of spacious, sun-flooded rooms...90% with corner windows,"<sup>1</sup> which literally doubled the chance of catching a night breeze in that era before air-conditioning. Early photographs show the rooms' windows were awning type.

Unlike the Sea Isle or Cadillac, the Versailles is topped with a copperdomed open cupola that strongly resembles the one on France's National Hotel at 17<sup>th</sup> Street, built the previous year. The bottom two floors on the west elevation are faced in stone, and the entry was originally quite plain, with no porte-cochere. Two plain square pillars supported an overhang above a narrow porch, then a flight of steps interspersed with planter bins led down to the driveway. Channel-letter neon signage was mounted two stories up over the front door.

<sup>&</sup>lt;sup>1</sup> Advertisement, circa 1940.

Roy France's 1940 plans for the Versailles were found on Microfilm #14269 in the Miami Beach Building Department; in addition, a brochure produced in 1941<sup>2</sup> includes a plot plan, two floor plans, and several interior and exterior photographs. One of these views shows the original one-story rear extension fronting the beach. Adjacent to the vertical tower, first a plain, square cocktail lounge projects to the south; next is a plain, square corner of the lobby lounge; and lastly there is a rounded end of the dining room projecting eastward. Wrapped around all of these in the 1941 photograph is an expansive, sloped, apparently canvas awning. This area is labeled on the floor plan as a "dining terrace." The Building Permit Card (#17141) documents architect Albert Anis "enclosing dining room terrace" in 1945. This project, costing \$13,000, is borne out in later postcard images that show this area enclosed and without the awnings.

The same 1941 brochure shows that the original lobby merged into an open lounge area at the rear, providing entering guests an immediate view all the way through to the ocean. From the front door, the reception desk was set into the wall to the right, and the elevators were to the left. The eastern walls of both the lobby-lounge and adjoining dining room are lined with floor-to-ceiling windows, embodying Roy France's design philosophy: "Let in the air and sun. That's what people come to Florida for."<sup>3</sup> Nonetheless, the Versailles took advantage of technical progress and added an "air cooling unit" in 1947, and air-conditioned the cocktail lounge in 1948.