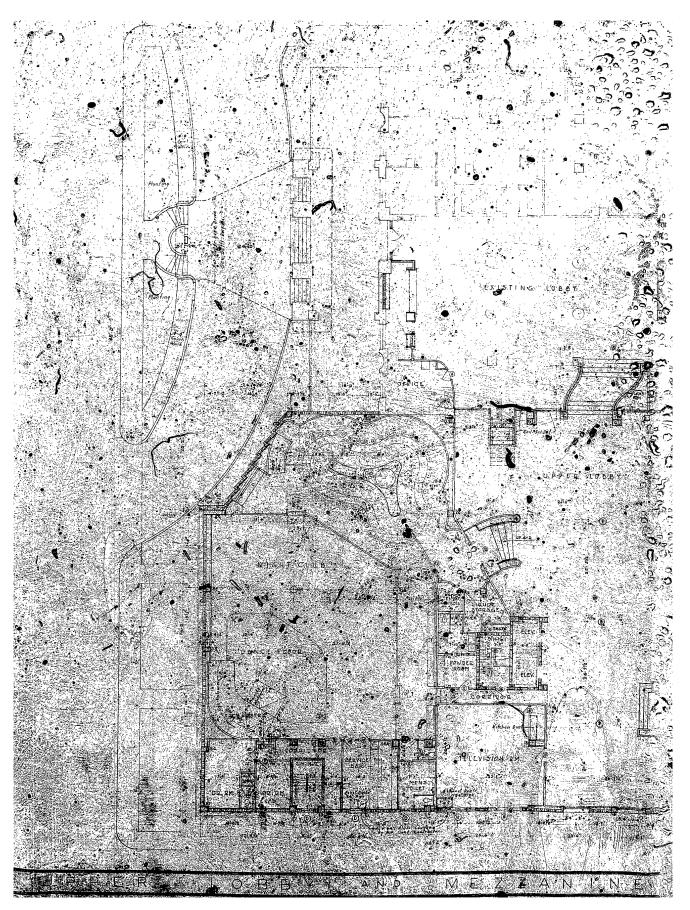

<sup>&</sup>lt;sup>1</sup> Advertisement, circa 1940.

Roy France's 1940 plans for the Versailles were found on Microfilm #14269 in the Miami Beach Building Department; in addition, a brochure produced in 1941<sup>2</sup> includes a plot plan, two floor plans, and several interior and exterior photographs. One of these views shows the original one-story rear extension fronting the beach. Adjacent to the vertical tower, first a plain, square cocktail lounge projects to the south; next is a plain, square corner of the lobby lounge; and lastly there is a rounded end of the dining room projecting eastward. Wrapped around all of these in the 1941 photograph is an expansive, sloped, apparently canvas awning. This area is labeled on the floor plan as a "dining terrace." The Building Permit Card (#17141) documents architect Albert Anis "enclosing dining room terrace" in 1945. This project, costing \$13,000, is borne out in later postcard images that show this area enclosed and without the awnings.

The same 1941 brochure shows that the original lobby merged into an open lounge area at the rear, providing entering guests an immediate view all the way through to the ocean. From the front door, the reception desk was set into the wall to the right, and the elevators were to the left. The eastern walls of both the lobby-lounge and adjoining dining room are lined with floor-to-ceiling windows, embodying Roy France's design philosophy: "Let in the air and sun. That's what people come to Florida for."<sup>3</sup> Nonetheless, the Versailles took advantage of technical progress and added an "air cooling unit" in 1947, and air-conditioned the cocktail lounge in 1948.

Some changes were made to the hotel lobby at this time as well; since the new addition adjoined the lobby at the site of the original reception desk, the desk was moved to the west wall, on the south side of the front door. A "plant bin" was also installed in the middle of the lobby floor.

In place of the original reception desk were put two stairways; the first led down to a "lower lobby" in the addition that extended along a windowed wall on Collins Avenue. Set in the interior was retail space for a coffee shop, beauty parlor, florist, drugstore, gift shop, and stores for jewelry, sportswear, shoes, and men's and women's apparel. The other stair curved up to an "upper lobby" that overlooked the swimming pool to the east, and another set of steps to the west led up to the windowless area behind the mural wall. This area contained a cocktail lounge with dance floor, an amoeba-shaped bar, and a television room where guests, without in-room TVs, could enjoy black-and-white entertainment.