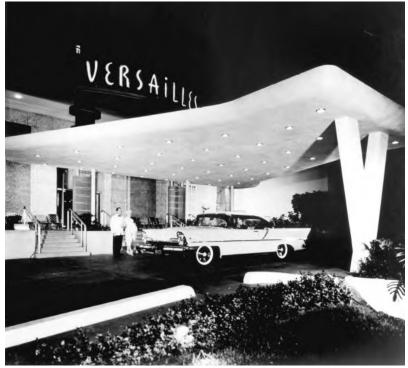

The 1955 Postwar Modern style addition, designed by France when he was in partnership with his son, is clearly of another time. Plain and recti-linear, its distinguishing feature is the way the bottom two floors telescope out toward Collins Avenue, where a boxed-in mosaic art mural wraps around the southwest

Plans for the 1955 addition to the Versailles were found on Microfilm #47326. These document that the porte-cochere was added at that time; it still survives in an altered state, tapering out over the driveway, with convex edges, but it was originally supported by a V-shaped pylon, and its underside was studded with down-lights, as seen in a 1950s photograph.