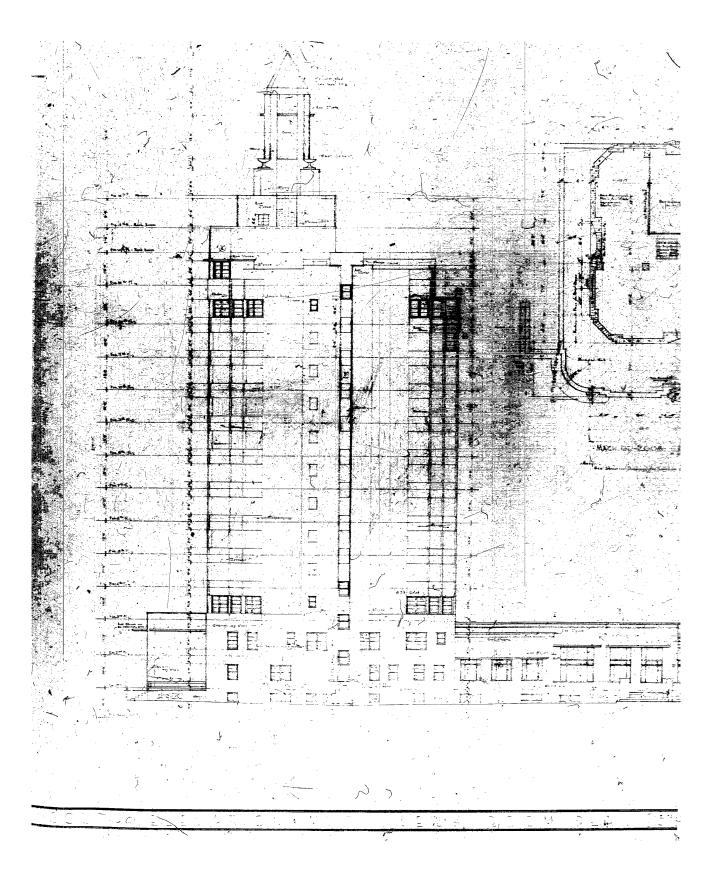

#### II. Specific History

The Versailles property occupies the entire oceanfront block between 34<sup>th</sup> and 35<sup>th</sup> Streets. The hotel as it was first designed in 1940 consisted of the 16story (including cupola) Art Deco-style tower at the northwest corner of the property, with a one-story lounge and dining room extending to the east, and a (salt-water) swimming pool deck on the south. Due to a curve in Collins Avenue at this point, the tower was, and still remains, a prominent visual landmark. This construction, containing 141 hotel rooms and one apartment, originally cost \$300,000. The hotel opened in January 1941 for seasonal occupancy, from December to April. Within a year of its opening, the U.S. entered World War II, and while hundreds of Miami Beach buildings were leased for military use at that time, no record as been found that the Versailles was one of these.

## III. Architecture

As one of France's three landmark "skyscraper" hotels, all built in 1940, the original Versailles closely resembles the other two: the Sea Isle (Palms) and the Cadillac. All three have a soaring vertical shaft that has a lozenge-shaped footprint:, and on the east and west elevations, the center portion is symmetrically flanked by three setbacks on each side. In the Versailles, the setbacks on the Collins Avenue elevation alternate between round and square edges, while in the rear all the setbacks are square-edged. This arrangement of setbacks allowed the Versailles to advertise "floor on floor of spacious, sun-flooded rooms...90% with corner windows,"<sup>1</sup> which literally doubled the chance of catching a night breeze in that era before air-conditioning. Early photographs show the rooms' windows were awning type.

<sup>&</sup>lt;sup>1</sup> Advertisement, circa 1940.

Roy France's 1940 plans for the Versailles were found on Microfilm #14269 in the Miami Beach Building Department; in addition, a brochure produced in 1941<sup>2</sup> includes a plot plan, two floor plans, and several interior and exterior photographs. One of these views shows the original one-story rear extension fronting the beach. Adjacent to the vertical tower, first a plain, square cocktail lounge projects to the south; next is a plain, square corner of the lobby lounge; and lastly there is a rounded end of the dining room projecting eastward. Wrapped around all of these in the 1941 photograph is an expansive, sloped, apparently canvas awning. This area is labeled on the floor plan as a "dining terrace." The Building Permit Card (#17141) documents architect Albert Anis "enclosing dining room terrace" in 1945. This project, costing \$13,000, is borne out in later postcard images that show this area enclosed and without the awnings.