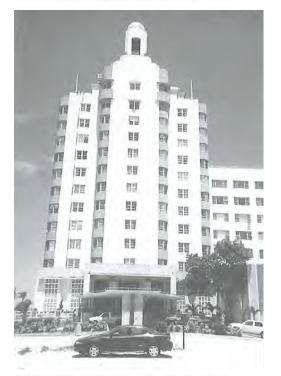

This current photo shows the front of the same building as it appears today. The effective use of color emphasizes the long vertical rows of curved windows. The ultramodern tower on

C.C. 241-Conner Frank Ravel Enversion, Along die Franke, Maran Baard, Fir-