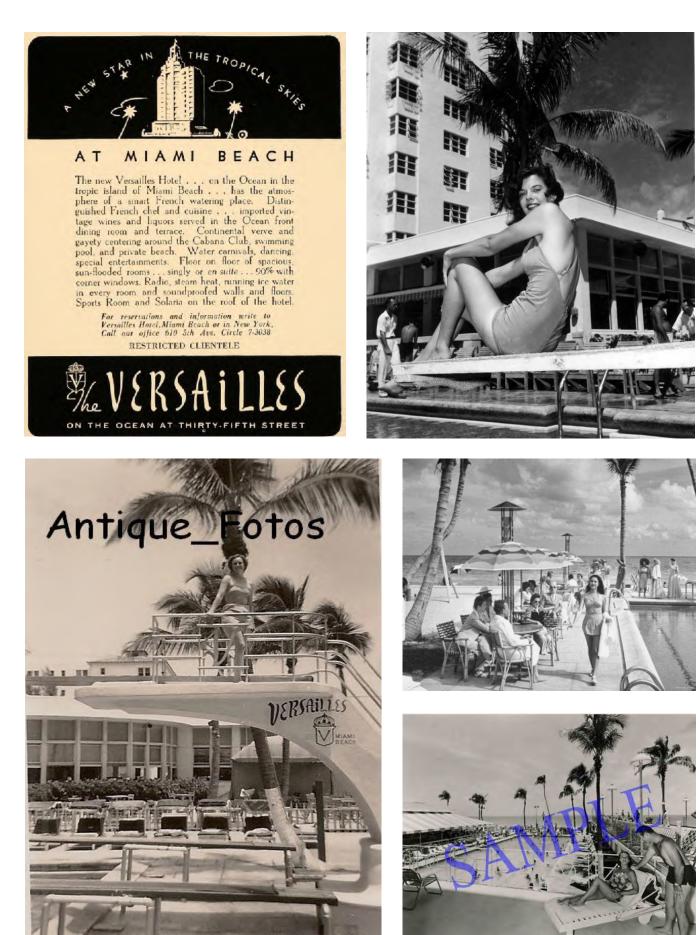

## III. Architecture

As one of France's three landmark "skyscraper" hotels, all built in 1940, the original Versailles closely resembles the other two: the Sea Isle (Palms) and the Cadillac. All three have a soaring vertical shaft that has a lozenge-shaped footprint:, and on the east and west elevations, the center portion is symmetrically flanked by three setbacks on each side. In the Versailles, the setbacks on the Collins Avenue elevation alternate between round and square edges, while in the rear all the setbacks are square-edged. This arrangement of setbacks allowed the Versailles to advertise "floor on floor of spacious, sun-flooded rooms...90% with corner windows,"<sup>1</sup> which literally doubled the chance of catching a night breeze in that era before air-conditioning. Early photographs show the rooms' windows were awning type.

In place of the original reception desk were put two stairways; the first led down to a "lower lobby" in the addition that extended along a windowed wall on Collins Avenue. Set in the interior was retail space for a coffee shop, beauty parlor, florist, drugstore, gift shop, and stores for jewelry, sportswear, shoes, and men's and women's apparel. The other stair curved up to an "upper lobby" that overlooked the swimming pool to the east, and another set of steps to the west led up to the windowless area behind the mural wall. This area contained a cocktail lounge with dance floor, an amoeba-shaped bar, and a television room where guests, without in-room TVs, could enjoy black-and-white entertainment.