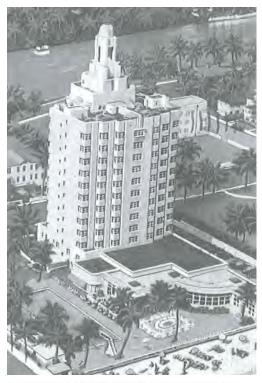

#### II. Specific History

The Versailles property occupies the entire oceanfront block between 34<sup>th</sup> and 35<sup>th</sup> Streets. The hotel as it was first designed in 1940 consisted of the 16story (including cupola) Art Deco-style tower at the northwest corner of the property, with a one-story lounge and dining room extending to the east, and a (salt-water) swimming pool deck on the south. Due to a curve in Collins Avenue at this point, the tower was, and still remains, a prominent visual landmark. This construction, containing 141 hotel rooms and one apartment, originally cost \$300,000. The hotel opened in January 1941 for seasonal occupancy, from December to April. Within a year of its opening, the U.S. entered World War II, and while hundreds of Miami Beach buildings were leased for military use at that time, no record as been found that the Versailles was one of these.

## III. Architecture

As one of France's three landmark "skyscraper" hotels, all built in 1940, the original Versailles closely resembles the other two: the Sea Isle (Palms) and the Cadillac. All three have a soaring vertical shaft that has a lozenge-shaped footprint:, and on the east and west elevations, the center portion is symmetrically flanked by three setbacks on each side. In the Versailles, the setbacks on the Collins Avenue elevation alternate between round and square edges, while in the rear all the setbacks are square-edged. This arrangement of setbacks allowed the Versailles to advertise "floor on floor of spacious, sun-flooded rooms...90% with corner windows,"<sup>1</sup> which literally doubled the chance of catching a night breeze in that era before air-conditioning. Early photographs show the rooms' windows were awning type.

-

EURIDE MILLION

The management of the Versailles is again under the direction of Fred L. Abel who has, since 1926, played host to this country's foremost families win-

This late 1940s postcard shows the back of the Versailles Hotel, which faces the ocean. The symmetrical rows of curved windows graduate towards the center of the building, resulting in smooth vertical lines. (Published by Curt Teich.)