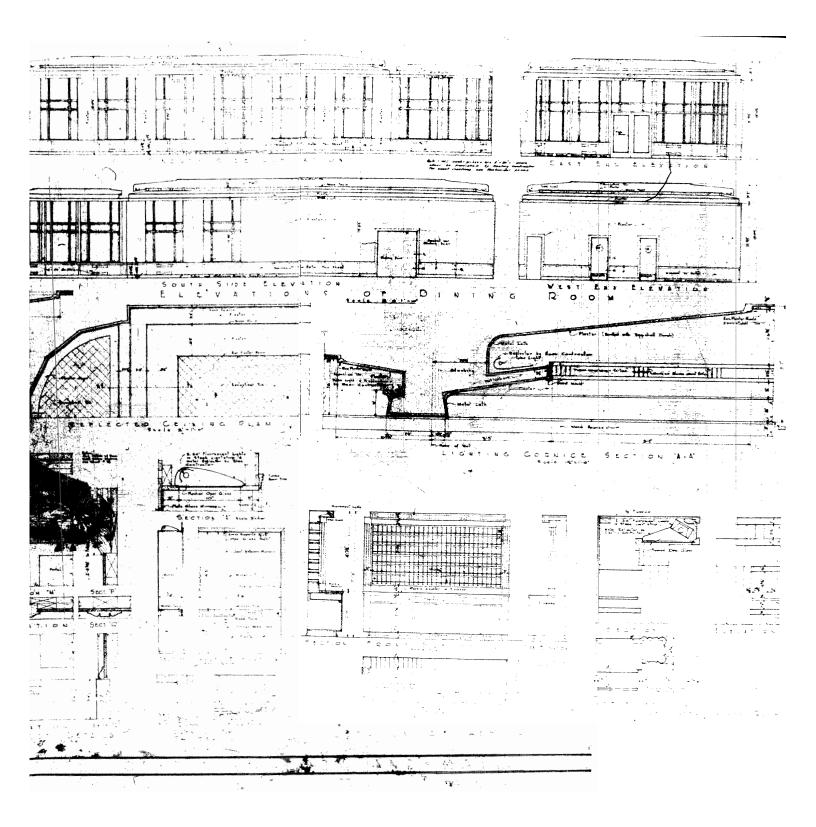

<sup>&</sup>lt;sup>1</sup> Advertisement, circa 1940.

Roy France's 1940 plans for the Versailles were found on Microfilm #14269 in the Miami Beach Building Department; in addition, a brochure produced in 1941<sup>2</sup> includes a plot plan, two floor plans, and several interior and exterior photographs. One of these views shows the original one-story rear extension fronting the beach. Adjacent to the vertical tower, first a plain, square cocktail lounge projects to the south; next is a plain, square corner of the lobby lounge; and lastly there is a rounded end of the dining room projecting eastward. Wrapped around all of these in the 1941 photograph is an expansive, sloped, apparently canvas awning. This area is labeled on the floor plan as a "dining terrace." The Building Permit Card (#17141) documents architect Albert Anis "enclosing dining room terrace" in 1945. This project, costing \$13,000, is borne out in later postcard images that show this area enclosed and without the awnings.

The same 1941 brochure shows that the original lobby merged into an open lounge area at the rear, providing entering guests an immediate view all the way through to the ocean. From the front door, the reception desk was set into the wall to the right, and the elevators were to the left. The eastern walls of both the lobby-lounge and adjoining dining room are lined with floor-to-ceiling windows, embodying Roy France's design philosophy: "Let in the air and sun. That's what people come to Florida for."<sup>3</sup> Nonetheless, the Versailles took advantage of technical progress and added an "air cooling unit" in 1947, and air-conditioned the cocktail lounge in 1948.