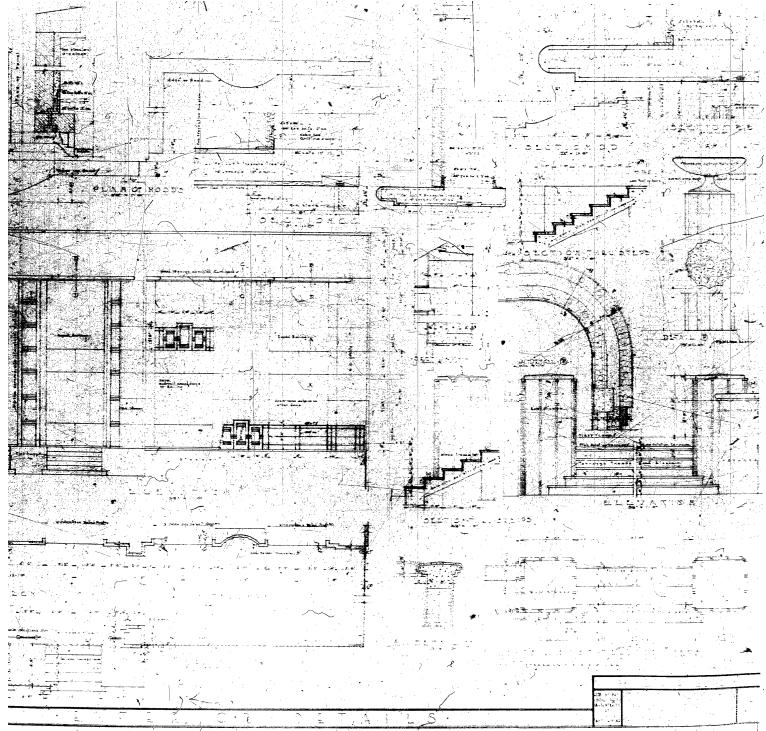

Unlike the Sea Isle or Cadillac, the Versailles is topped with a copperdomed open cupola that strongly resembles the one on France's National Hotel at 17<sup>th</sup> Street, built the previous year. The bottom two floors on the west elevation are faced in stone, and the entry was originally quite plain, with no porte-cochere. Two plain square pillars supported an overhang above a narrow porch, then a flight of steps interspersed with planter bins led down to the driveway. Channel-letter neon signage was mounted two stories up over the front door.

Plans for the 1955 addition to the Versailles were found on Microfilm #47326. These document that the porte-cochere was added at that time; it still survives in an altered state, tapering out over the driveway, with convex edges, but it was originally supported by a V-shaped pylon, and its underside was studded with down-lights, as seen in a 1950s photograph.