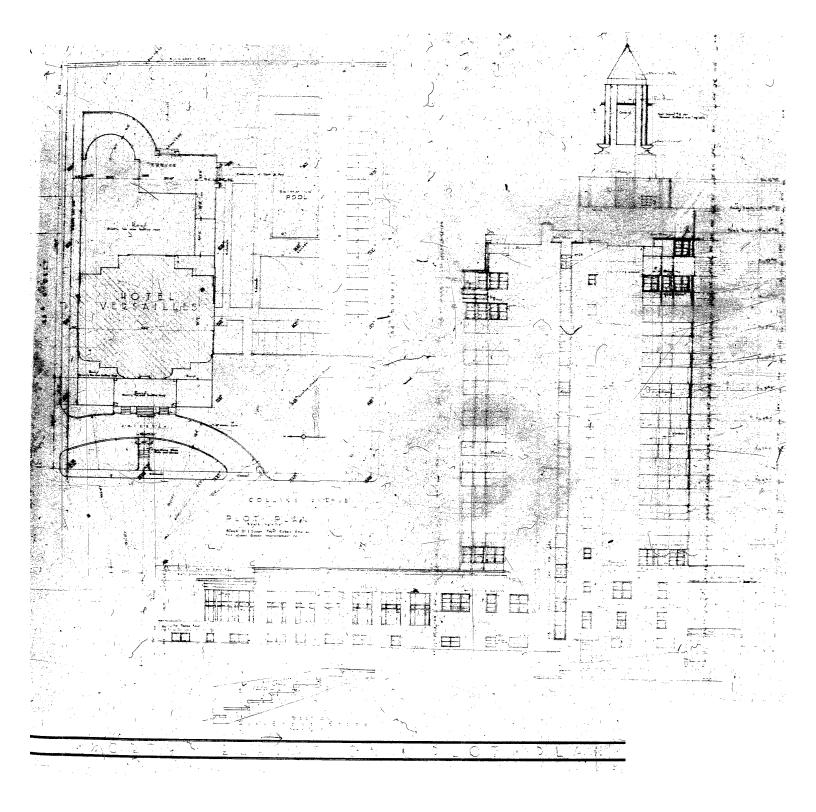

#### II. Specific History

The Versailles property occupies the entire oceanfront block between 34<sup>th</sup> and 35<sup>th</sup> Streets. The hotel as it was first designed in 1940 consisted of the 16story (including cupola) Art Deco-style tower at the northwest corner of the property, with a one-story lounge and dining room extending to the east, and a (salt-water) swimming pool deck on the south. Due to a curve in Collins Avenue at this point, the tower was, and still remains, a prominent visual landmark. This construction, containing 141 hotel rooms and one apartment, originally cost \$300,000. The hotel opened in January 1941 for seasonal occupancy, from December to April. Within a year of its opening, the U.S. entered World War II, and while hundreds of Miami Beach buildings were leased for military use at that time, no record as been found that the Versailles was one of these.

## III. Architecture

As one of France's three landmark "skyscraper" hotels, all built in 1940, the original Versailles closely resembles the other two: the Sea Isle (Palms) and the Cadillac. All three have a soaring vertical shaft that has a lozenge-shaped footprint:, and on the east and west elevations, the center portion is symmetrically flanked by three setbacks on each side. In the Versailles, the setbacks on the Collins Avenue elevation alternate between round and square edges, while in the rear all the setbacks are square-edged. This arrangement of setbacks allowed the Versailles to advertise "floor on floor of spacious, sun-flooded rooms...90% with corner windows,"<sup>1</sup> which literally doubled the chance of catching a night breeze in that era before air-conditioning. Early photographs show the rooms' windows were awning type.