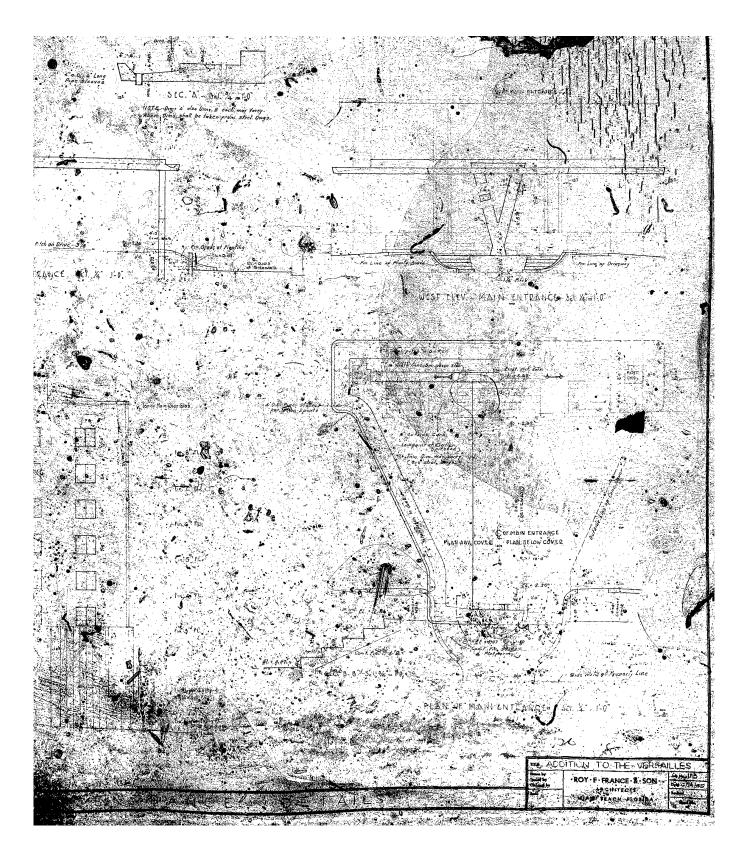

Unlike the Sea Isle or Cadillac, the Versailles is topped with a copperdomed open cupola that strongly resembles the one on France's National Hotel at 17<sup>th</sup> Street, built the previous year. The bottom two floors on the west elevation are faced in stone, and the entry was originally quite plain, with no porte-cochere. Two plain square pillars supported an overhang above a narrow porch, then a flight of steps interspersed with planter bins led down to the driveway. Channel-letter neon signage was mounted two stories up over the front door.

Plans for the 1955 addition to the Versailles were found on Microfilm #47326. These document that the porte-cochere was added at that time; it still survives in an altered state, tapering out over the driveway, with convex edges, but it was originally supported by a V-shaped pylon, and its underside was studded with down-lights, as seen in a 1950s photograph.