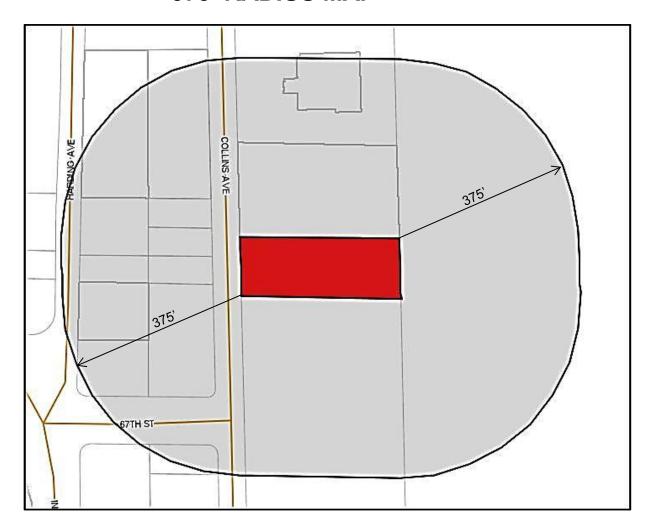

## 375' RADIUS MAP

SUBJECT: 6747 Collins Avenue, Miami Beach, FL 33141

**FOLIO NUMBER**: 02-3211-007-0440

**LEGAL DESCRIPTION: AMD PL OF 2 OCEAN FRONT SUB PB 28-28 S62 1/2FT OF LOT 45** 

BLK 1 & PORT LYING EAST & ADJACENT WEST OF EROSION LINE PER PB 105-62