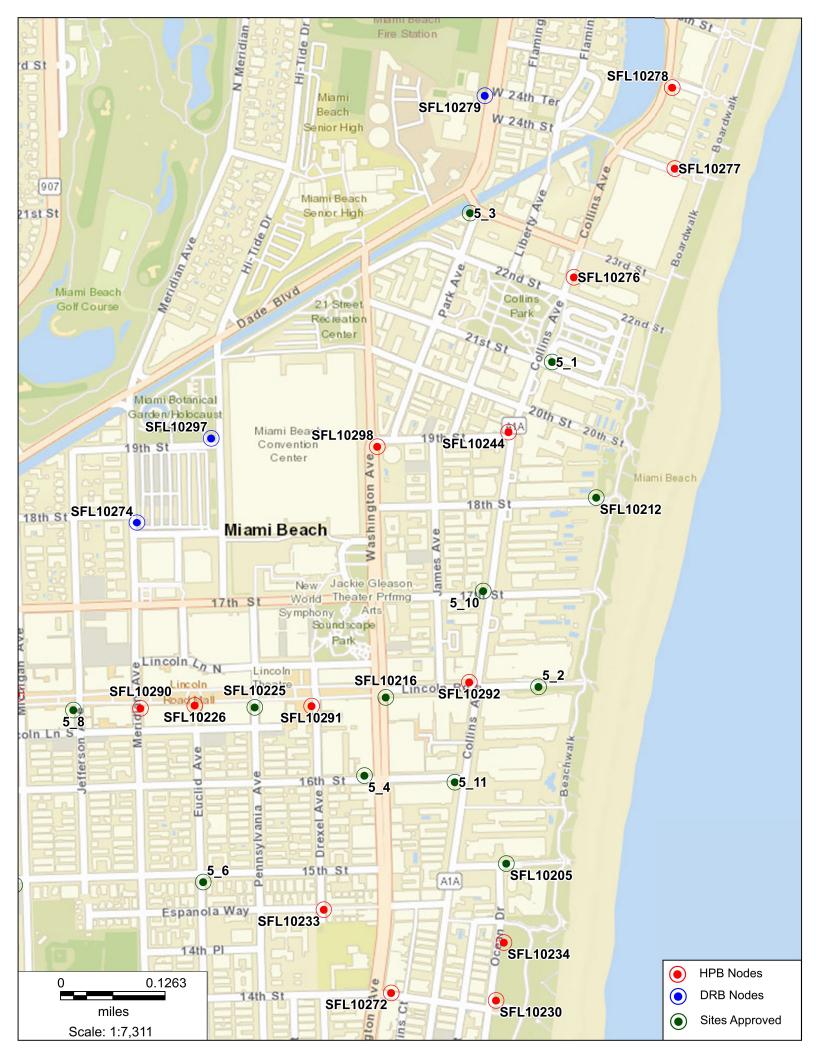

#### **LEGEND** ADJOINERS PROPERTY LINE (NOT SURVEYED) RIGHT-OF WAY LINE CLEANOUT FIRE HYDRANT ICV**⊗** IRRIGATION CONTROL VALVE LIGHT POLE MH MANHOLE 0 SIGN $\boxtimes$ TRAFIC LIGHT POLE TRAFFIC SIGNAL VAULT T TELCO VAULT UTILITY VAULT WATER METER WATER VALVE w∨⊗ PROPERTY CORNER (CALCULATED) IRON NAIL (FOUND) PALM TREE TREE

#### **CROWN CASTLE** SMALL WIRELESS FACILITIES HPB 20-0396 (SFL10254) 110 7th STREET

#### PROPOSED SITE PLAN

MARCH 17, 2020

#### R.J. HEISENBOTTLE ARCHITECTS, P.A.

2199 PONCE DE LEON BLV, CORAL GABLES, FLORIDA 33134 PHONE: 305.446.7799 / FAX: 305.446.9275 FLORIDA REGISTRATION NUMBER: AR 0010865





















### Proposed Side view





## North



#### East



#### South



West