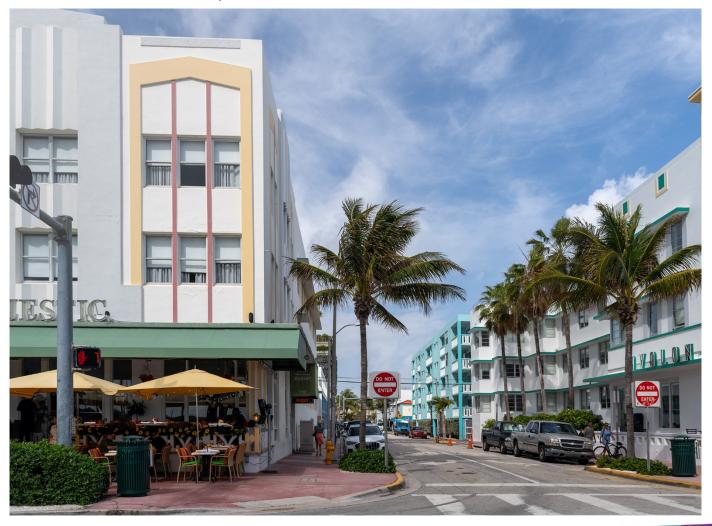

#### **CROWN CASTLE** SMALL WIRELESS FACILITIES HPB 20-0396 (SFL10254) 110 7th STREET

#### PROPOSED SITE PLAN

MARCH 17, 2020

### Proposed Side view