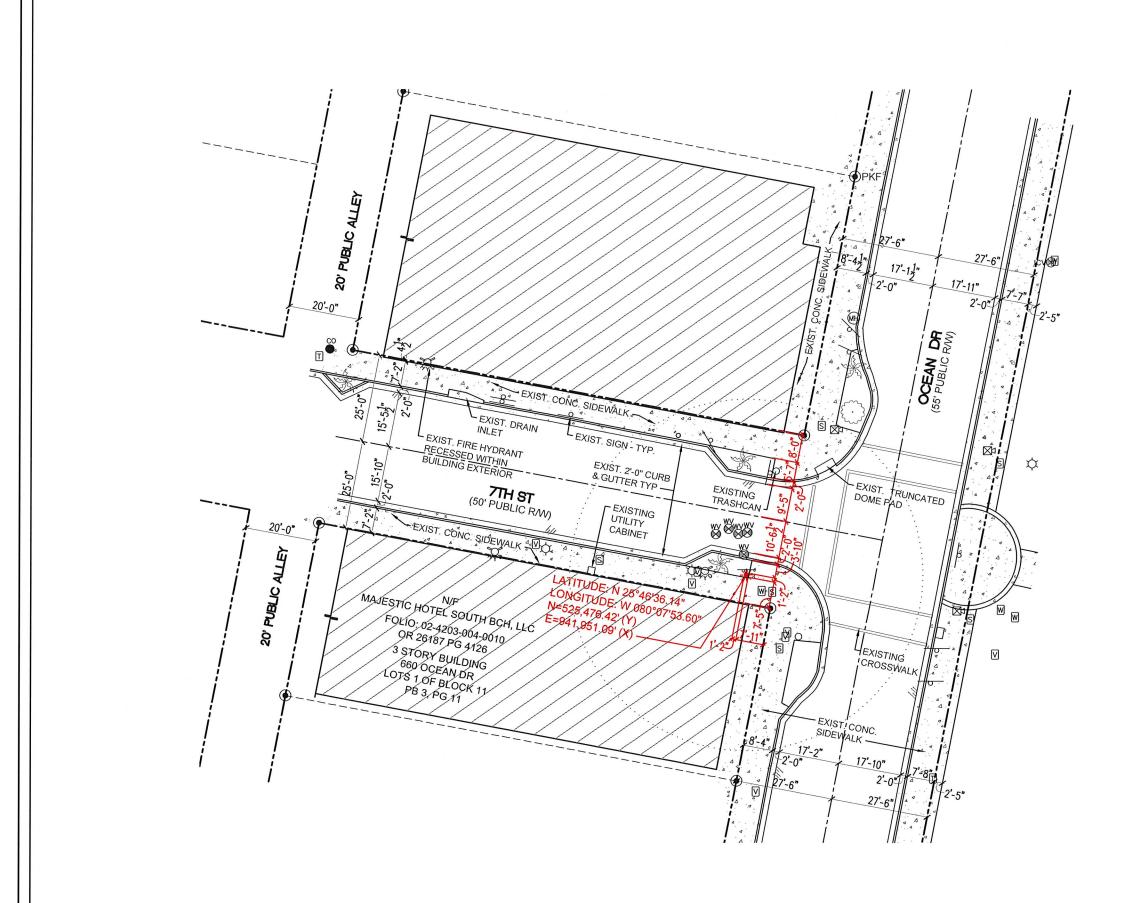

#### **LEGEND** ADJOINERS PROPERTY LINE (NOT SURVEYED) RIGHT-OF WAY LINE CLEANOUT FIRE HYDRANT ICV**⊗** IRRIGATION CONTROL VALVE LIGHT POLE MH MANHOLE 0 SIGN $\boxtimes$ TRAFIC LIGHT POLE TRAFFIC SIGNAL VAULT T TELCO VAULT UTILITY VAULT WATER METER WATER VALVE w∨⊗ PROPERTY CORNER (CALCULATED) IRON NAIL (FOUND) PALM TREE TREE

#### **CROWN CASTLE** SMALL WIRELESS FACILITIES HPB 20-0396 (SFL10254) 110 7th STREET

#### PROPOSED SITE PLAN

MARCH 17, 2020

#### R.J. HEISENBOTTLE ARCHITECTS, P.A.

2199 PONCE DE LEON BLV, CORAL GABLES, FLORIDA 33134 PHONE: 305.446.7799 / FAX: 305.446.9275 FLORIDA REGISTRATION NUMBER: AR 0010865