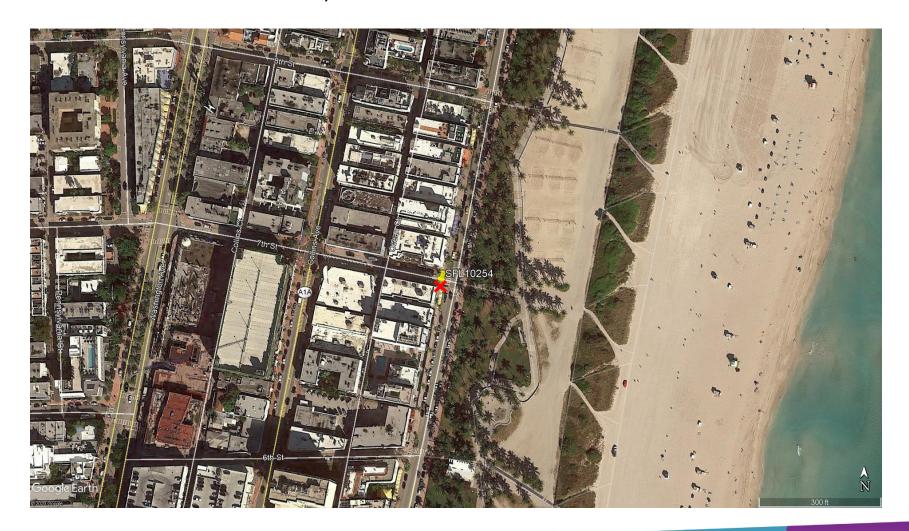

#### **CROWN CASTLE** SMALL WIRELESS FACILITIES HPB 20-0396 (SFL10254) 110 7th STREET

#### PROPOSED SITE PLAN

MARCH 17, 2020