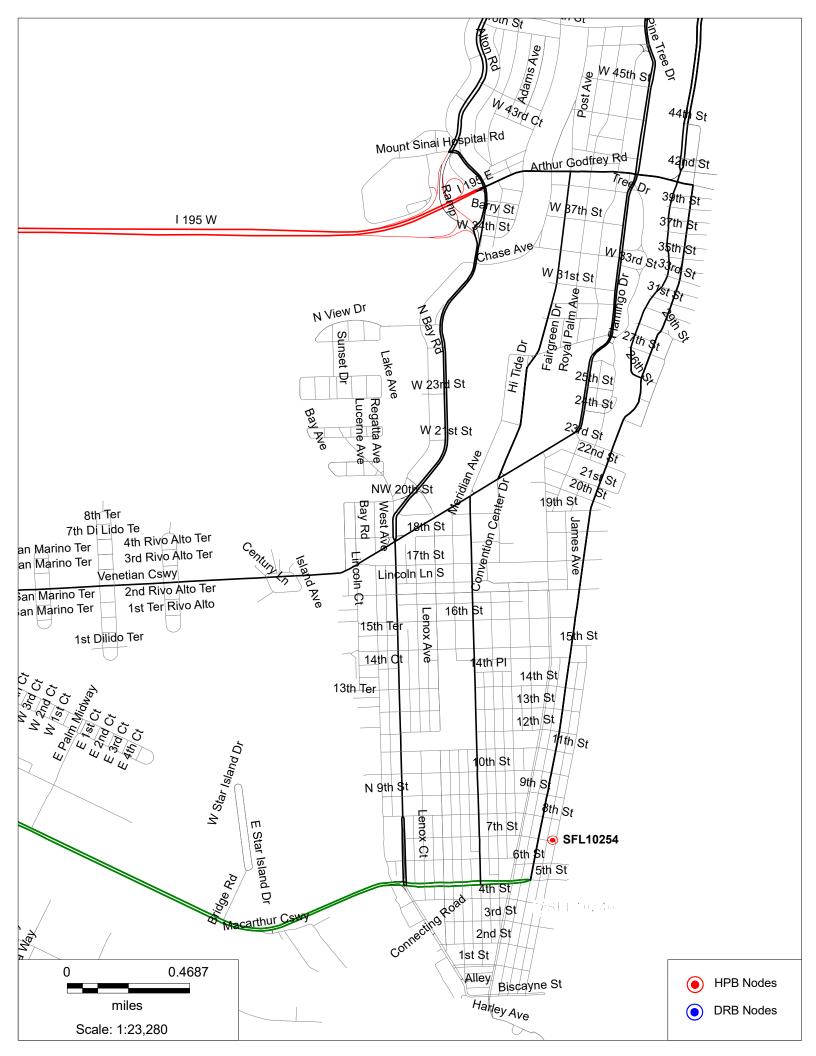

#### **CROWN CASTLE** SMALL WIRELESS FACILITIES HPB 20-0396 (SFL10254) 110 7th STREET