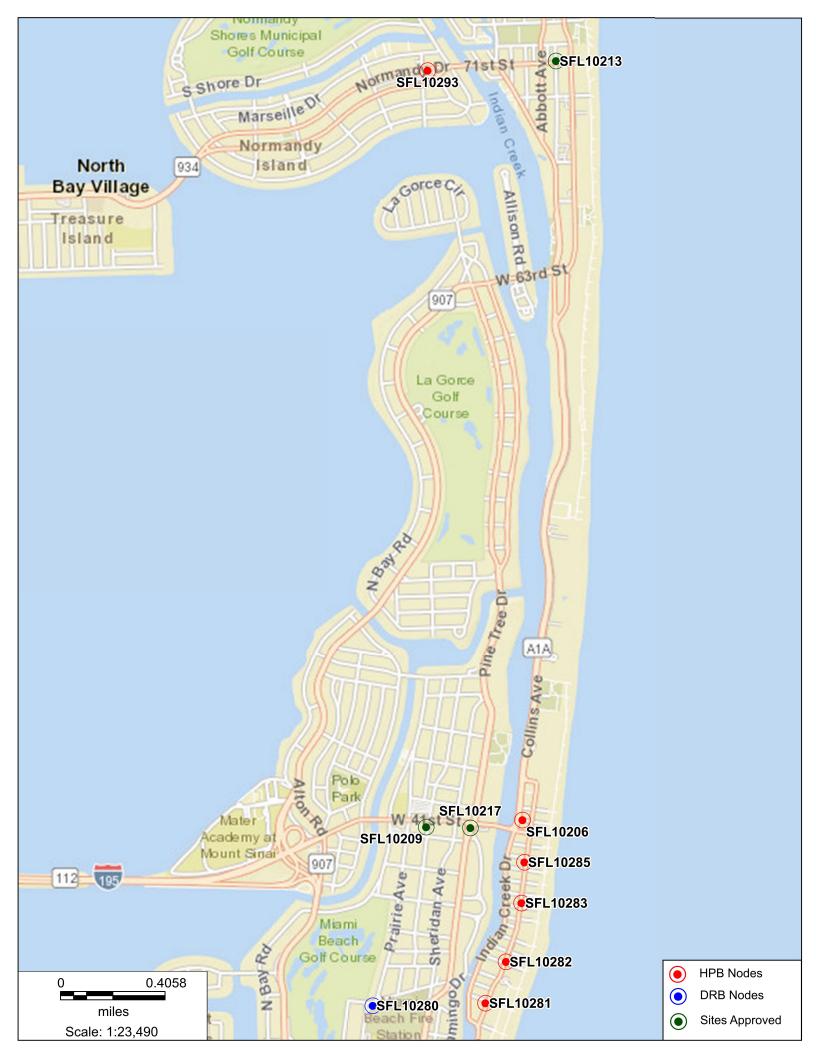

#### **LEGEND** ADJOINERS PROPERTY LINE (NOT SURVEYED) RIGHT-OF WAY LINE CLEANOUT FIRE HYDRANT ICV**⊗** IRRIGATION CONTROL VALVE LIGHT POLE MH MANHOLE 0 SIGN $\boxtimes$ TRAFIC LIGHT POLE TRAFFIC SIGNAL VAULT T TELCO VAULT UTILITY VAULT WATER METER WATER VALVE w∨⊗ PROPERTY CORNER (CALCULATED) IRON NAIL (FOUND) PALM TREE TREE

#### **CROWN CASTLE** SMALL WIRELESS FACILITIES HPB 20-0396 (SFL10254) 110 7th STREET

#### PROPOSED SITE PLAN

MARCH 17, 2020

#### R.J. HEISENBOTTLE ARCHITECTS, P.A.

2199 PONCE DE LEON BLV, CORAL GABLES, FLORIDA 33134 PHONE: 305.446.7799 / FAX: 305.446.9275 FLORIDA REGISTRATION NUMBER: AR 0010865





















### Proposed Side view





## North



#### East



#### South



West