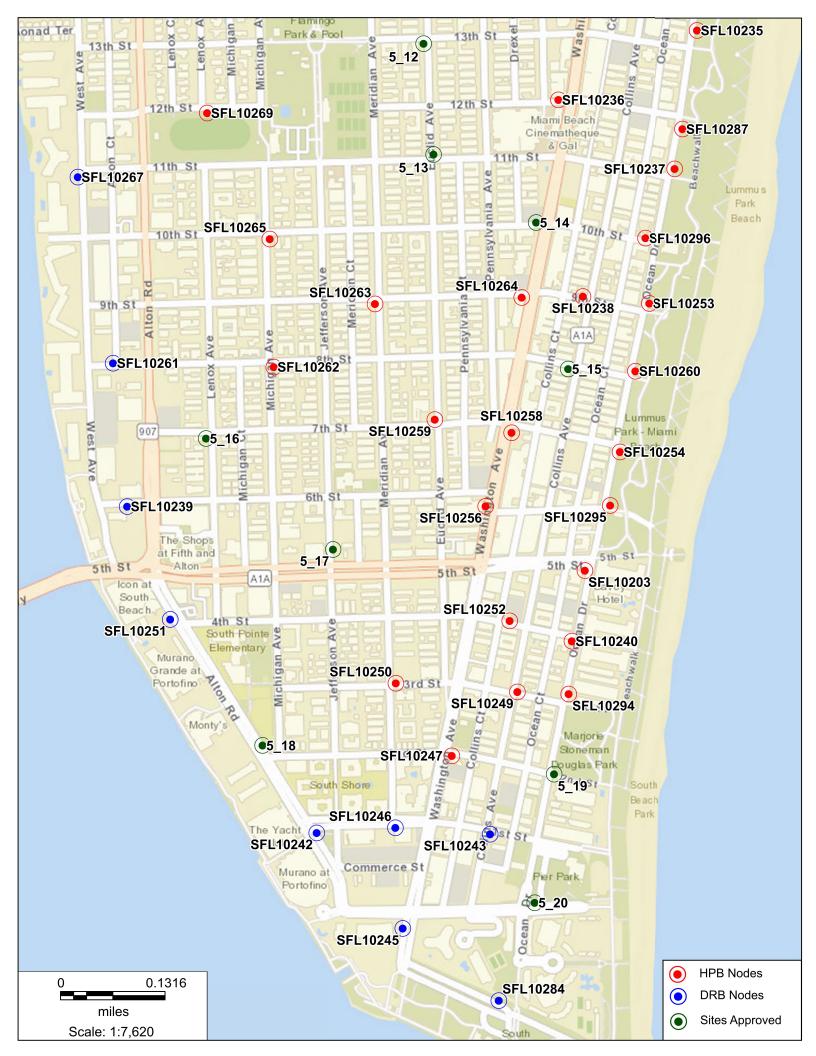

#### **CROWN CASTLE** SMALL WIRELESS FACILITIES HPB 20-0396 (SFL10254) 110 7th STREET

#### PROPOSED SITE PLAN

MARCH 17, 2020