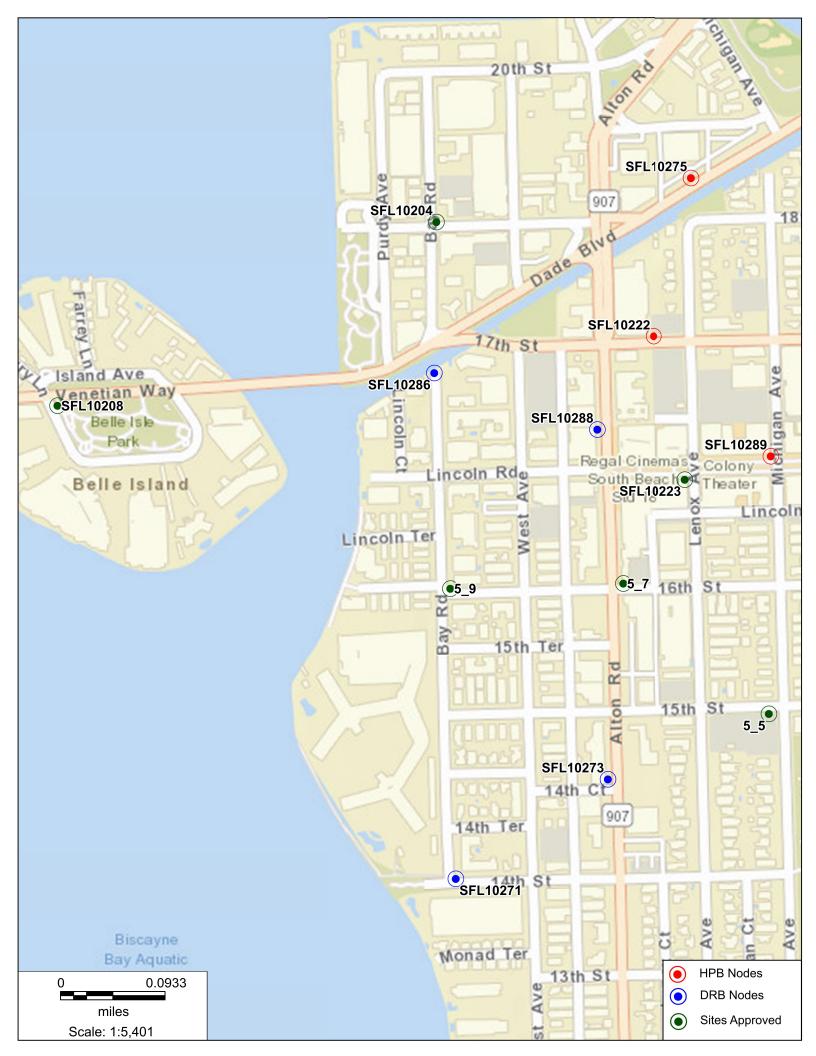

#### **LEGEND** ADJOINERS PROPERTY LINE (NOT SURVEYED) RIGHT-OF WAY LINE CLEANOUT FIRE HYDRANT ICV**⊗** IRRIGATION CONTROL VALVE LIGHT POLE MH MANHOLE 0 SIGN $\boxtimes$ TRAFIC LIGHT POLE TRAFFIC SIGNAL VAULT T TELCO VAULT UTILITY VAULT WATER METER WATER VALVE w∨⊗ PROPERTY CORNER (CALCULATED) IRON NAIL (FOUND) PALM TREE TREE

#### **CROWN CASTLE** SMALL WIRELESS FACILITIES HPB 20-0396 (SFL10254) 110 7th STREET

#### PROPOSED SITE PLAN

MARCH 17, 2020

#### R.J. HEISENBOTTLE ARCHITECTS, P.A.

2199 PONCE DE LEON BLV, CORAL GABLES, FLORIDA 33134 PHONE: 305.446.7799 / FAX: 305.446.9275 FLORIDA REGISTRATION NUMBER: AR 0010865





















### Proposed Side view





## North



#### East



#### South



West