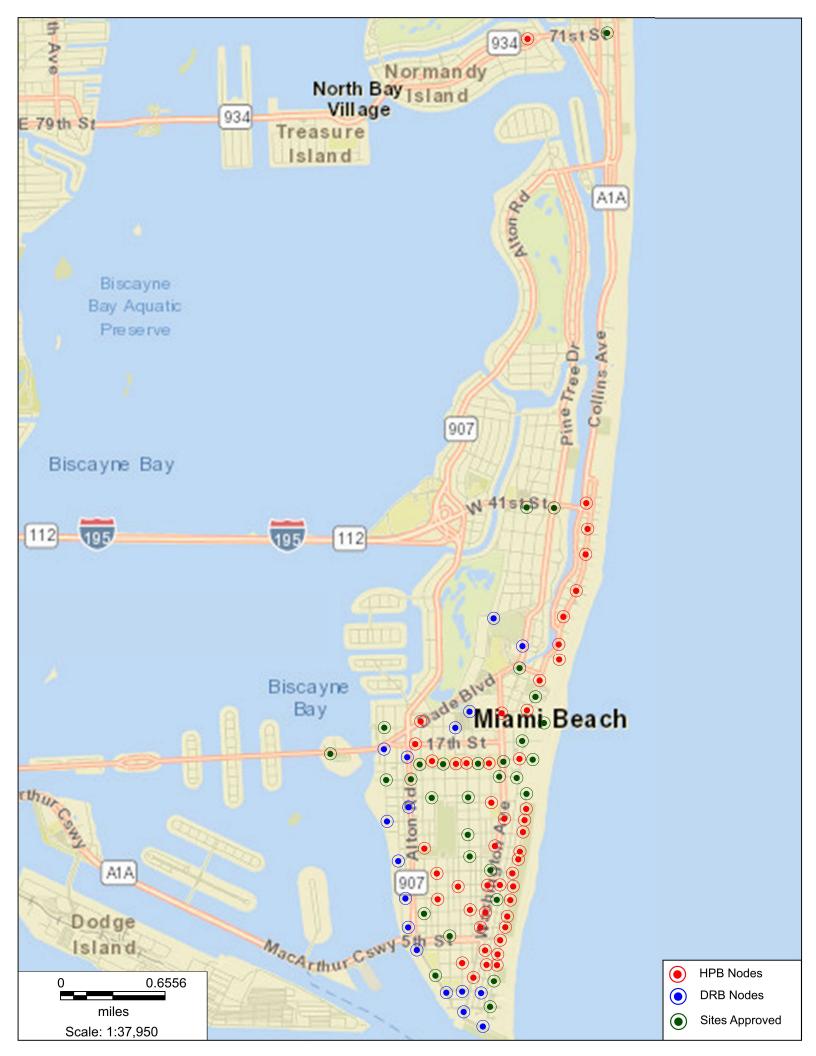

#### **LEGEND** ADJOINERS PROPERTY LINE (NOT SURVEYED) RIGHT-OF WAY LINE CLEANOUT FIRE HYDRANT ICV**⊗** IRRIGATION CONTROL VALVE LIGHT POLE MH MANHOLE 0 SIGN $\boxtimes$ TRAFIC LIGHT POLE TRAFFIC SIGNAL VAULT T TELCO VAULT UTILITY VAULT WATER METER WATER VALVE w∨⊗ PROPERTY CORNER (CALCULATED) IRON NAIL (FOUND) PALM TREE TREE

#### **CROWN CASTLE** SMALL WIRELESS FACILITIES HPB 20-0396 (SFL10254) 110 7th STREET

#### PROPOSED SITE PLAN

MARCH 17, 2020

#### R.J. HEISENBOTTLE ARCHITECTS, P.A.

2199 PONCE DE LEON BLV, CORAL GABLES, FLORIDA 33134 PHONE: 305.446.7799 / FAX: 305.446.9275 FLORIDA REGISTRATION NUMBER: AR 0010865





















### Proposed Side view





## North



#### East



#### South



West