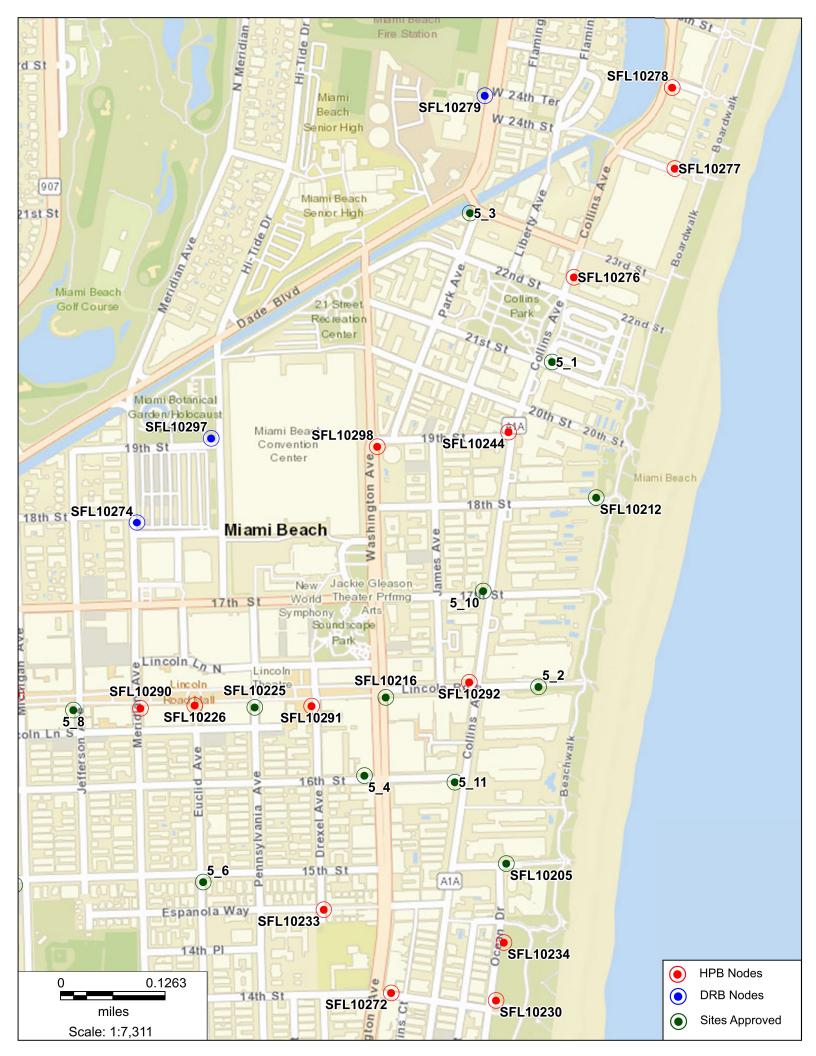

#### CROWN CASTLE SMALL WIRELESS FACILITIES HPB 20-0394 (SFL10253) 109 9th STREET

PROPOSED SITE PLAN MARCH 17, 2020 N.T.S.

R.J. HEISENBOTTLE ARCHITECTS, P.A. 2199 PONCE DE LEON BLV, CORAL GABLES, FLORIDA 33134 PHONE: 305.446.7799 / FAX: 305.446.9275 FLORIDA REGISTRATION NUMBER: AR 0010865