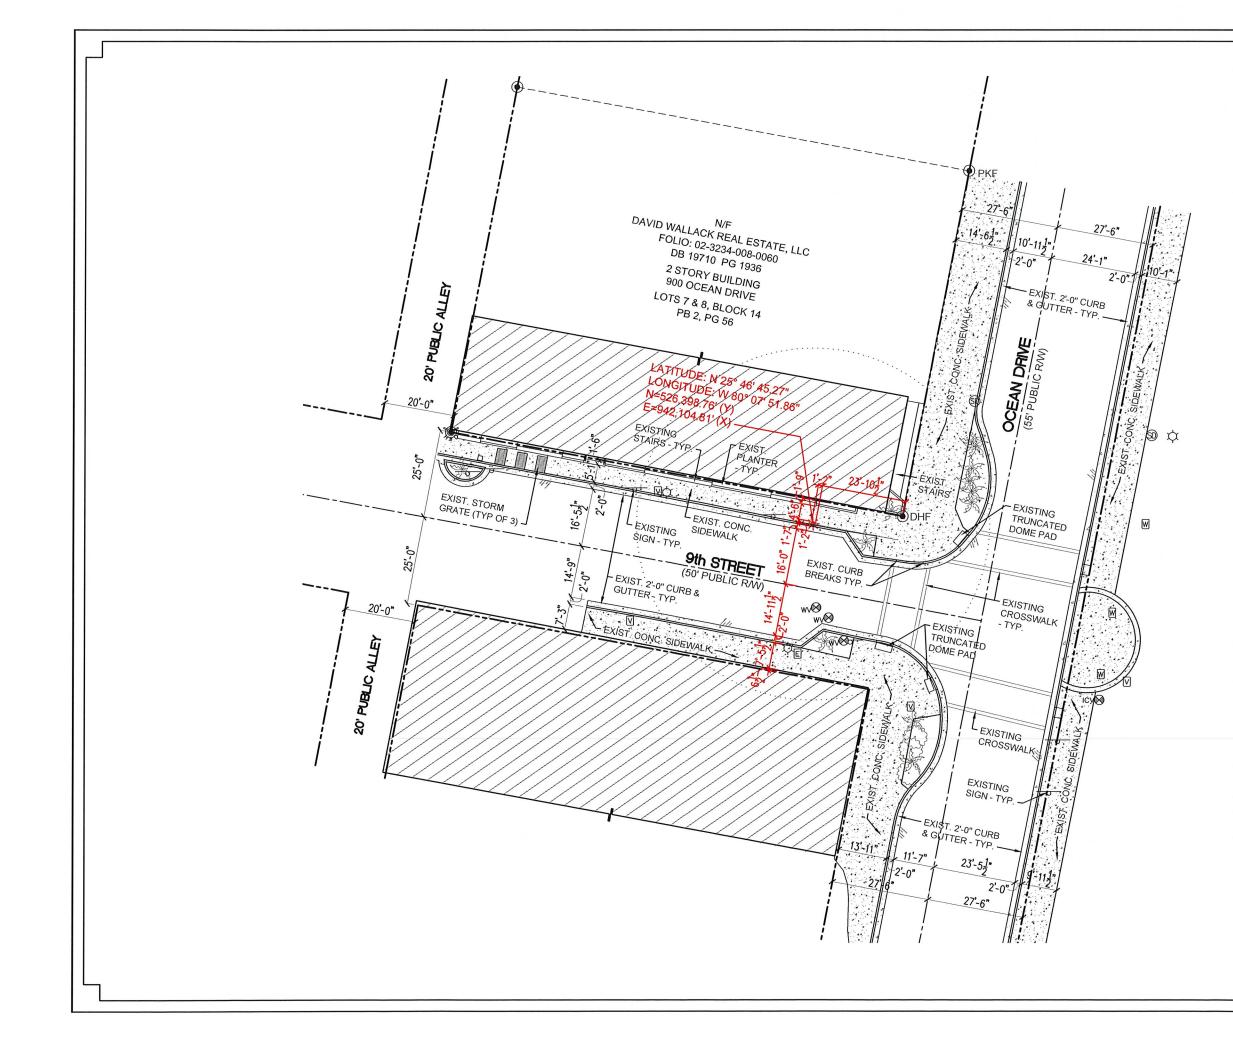

#### CROWN CASTLE SMALL WIRELESS FACILITIES HPB 20-0394 (SFL10253) 109 9th STREET

PROPOSED SITE PLAN MARCH 17, 2020 N.T.S.

R.J. HEISENBOTTLE ARCHITECTS, P.A. 2199 PONCE DE LEON BLV, CORAL GABLES, FLORIDA 33134 PHONE: 305.446.7799 / FAX: 305.446.9275 FLORIDA REGISTRATION NUMBER: AR 0010865