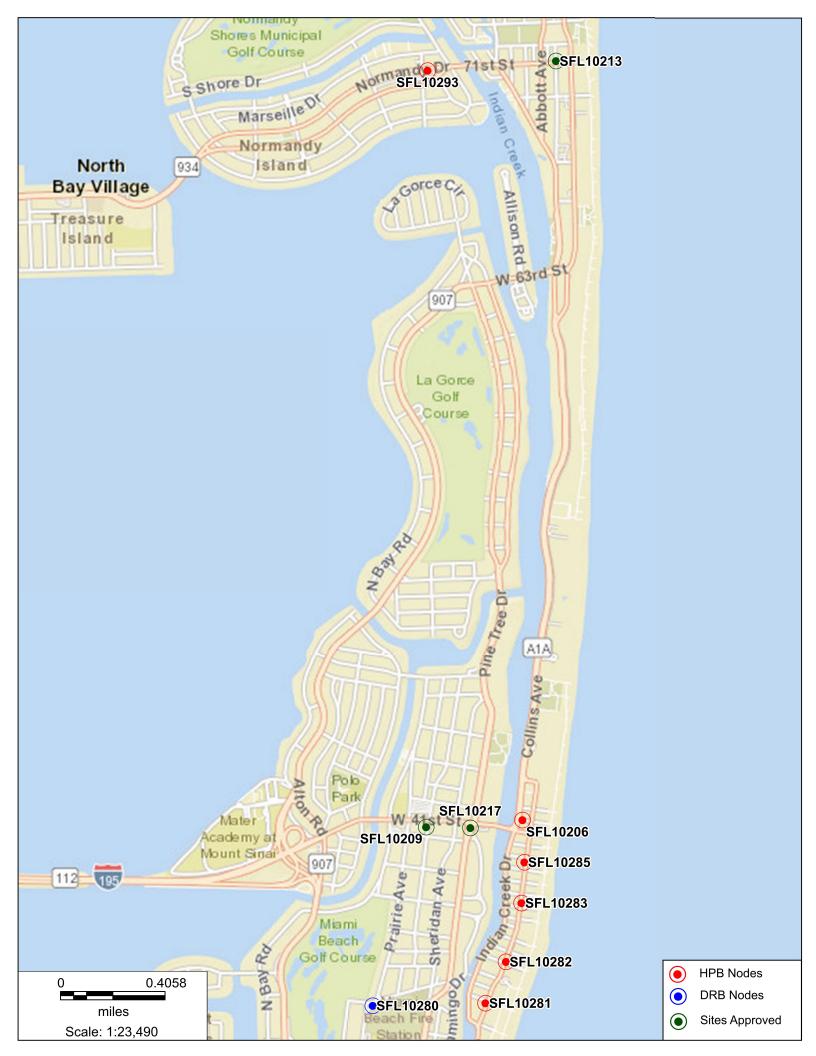

#### CROWN CASTLE SMALL WIRELESS FACILITIES HPB 20-0394 (SFL10253) 109 9th STREET

PROPOSED SITE PLAN MARCH 17, 2020 N.T.S.

R.J. HEISENBOTTLE ARCHITECTS, P.A. 2199 PONCE DE LEON BLV, CORAL GABLES, FLORIDA 33134 PHONE: 305.446.7799 / FAX: 305.446.9275 FLORIDA REGISTRATION NUMBER: AR 0010865