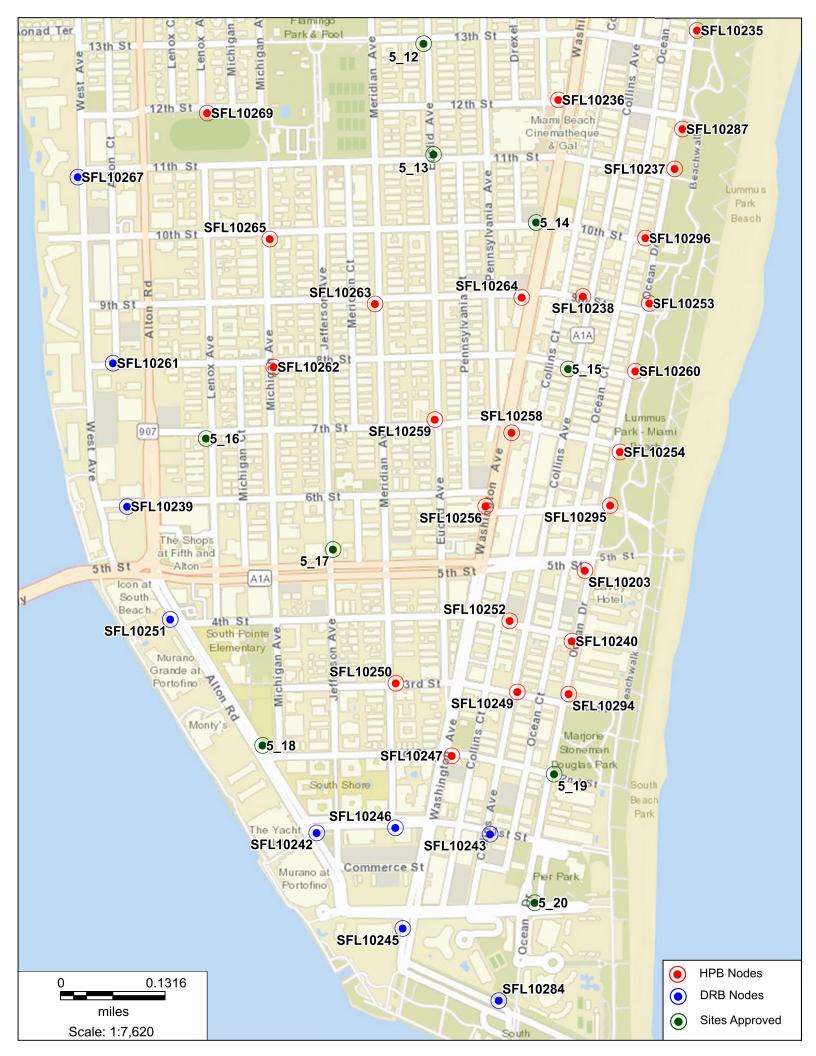

#### CROWN CASTLE SMALL WIRELESS FACILITIES HPB 20-0394 (SFL10253) 109 9th STREET

PROPOSED SITE PLAN MARCH 17, 2020 N.T.S.

R.J. HEISENBOTTLE ARCHITECTS, P.A. 2199 PONCE DE LEON BLV, CORAL GABLES, FLORIDA 33134 PHONE: 305.446.7799 / FAX: 305.446.9275 FLORIDA REGISTRATION NUMBER: AR 0010865