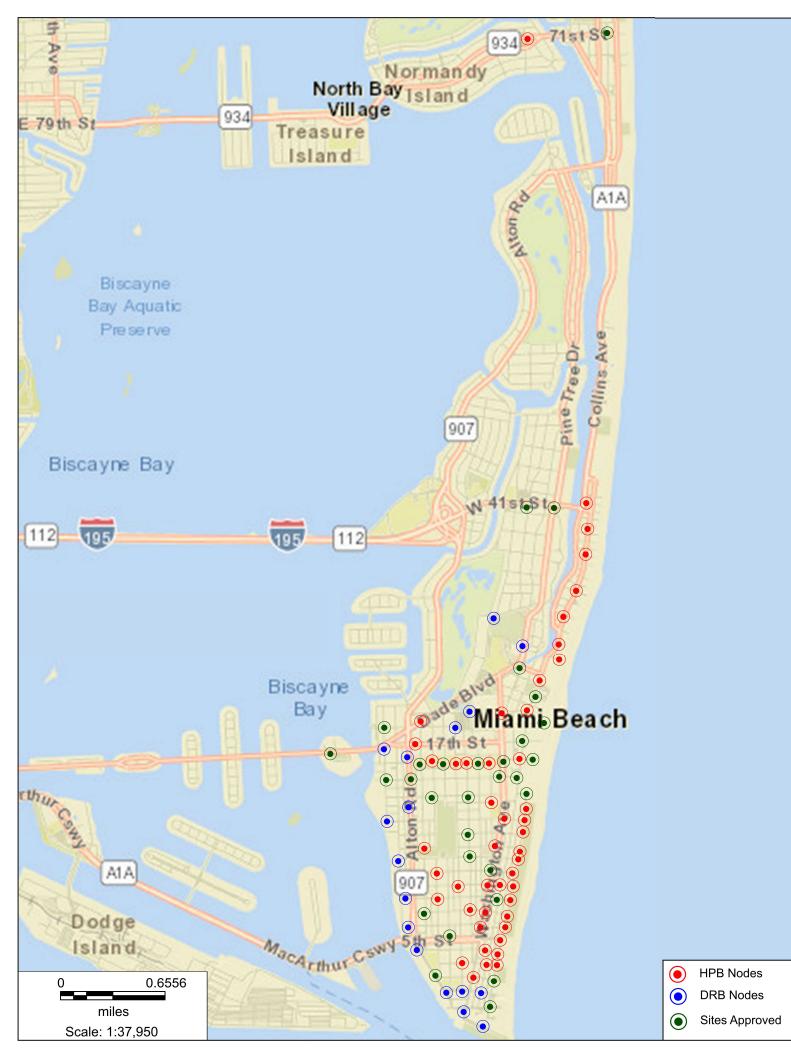

#### CROWN CASTLE SMALL WIRELESS FACILITIES HPB 20-0394 (SFL10253) 109 9th STREET

PROPOSED SITE PLAN MARCH 17, 2020 N.T.S.

R.J. HEISENBOTTLE ARCHITECTS, P.A. 2199 PONCE DE LEON BLV, CORAL GABLES, FLORIDA 33134 PHONE: 305.446.7799 / FAX: 305.446.9275 FLORIDA REGISTRATION NUMBER: AR 0010865