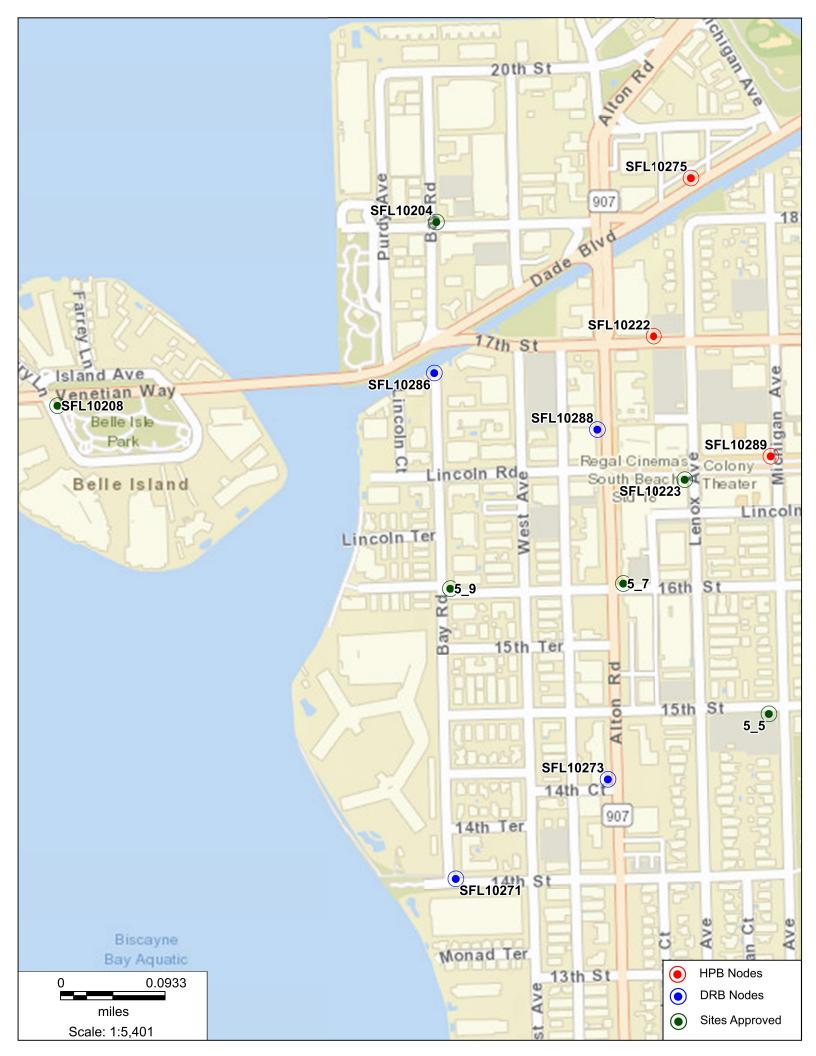

#### CROWN CASTLE SMALL WIRELESS FACILITIES HPB 20-0394 (SFL10253) 109 9th STREET

PROPOSED SITE PLAN MARCH 17, 2020 N.T.S.

R.J. HEISENBOTTLE ARCHITECTS, P.A. 2199 PONCE DE LEON BLV, CORAL GABLES, FLORIDA 33134 PHONE: 305.446.7799 / FAX: 305.446.9275 FLORIDA REGISTRATION NUMBER: AR 0010865