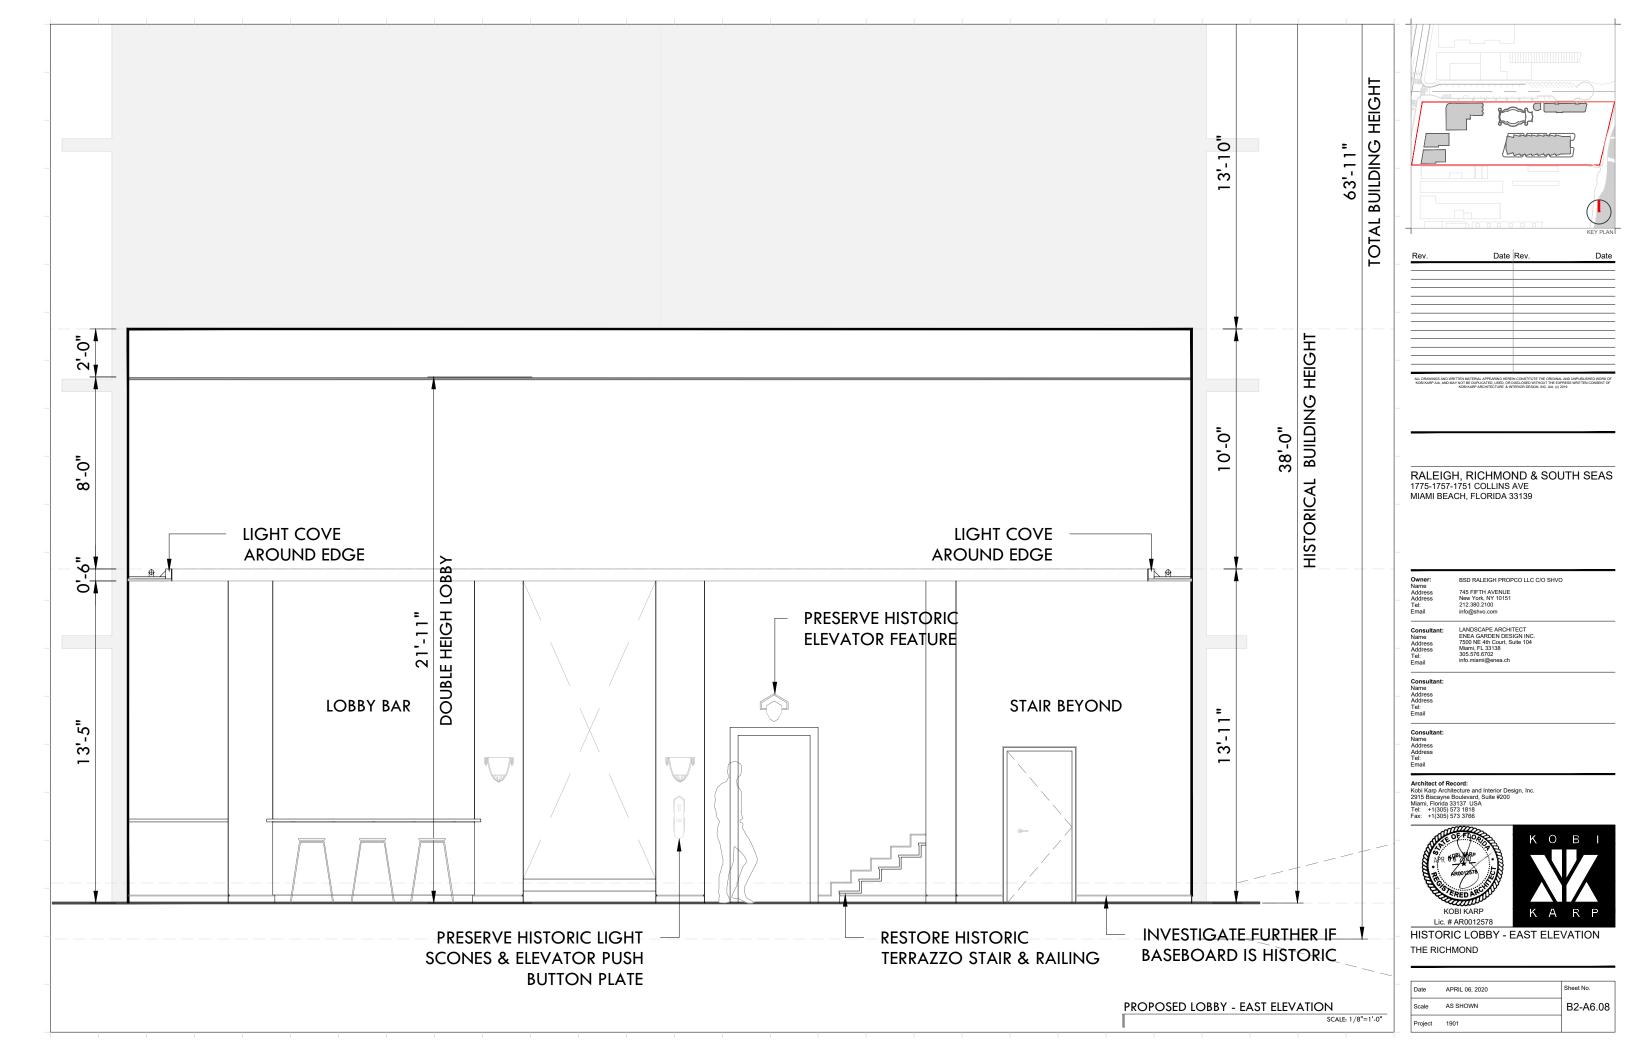

Architect of Record:
Kobi Karp Architect and Interior Design, Inc.
2915 Biscayne Boulevard, Suite #200
Miami, Florida 33137 USA
Tei: +1(305) 573 1818
Fax: +1(305) 573 3766

Lic. # AR0012578 HISTORIC LOBBY

THE RICHMOND

Sheet No. AS SHOWN B2-A6.00

FRONT DESK AREA

EXISTING NON-HISTORIC WOOD PANELING

FRONT DESK

HISTORIC TERRAZZO FLOORING

EXISTING LOBBY - NORTH ELEVATION

DEMO LOBBY - NORTH ELEVATION

HISTORIC LOBBY - NORTH ELEVATION

| te   | APRIL 06, 2020 | Sheet No. |
|------|----------------|-----------|
| ale  | AS SHOWN       | B2-A6.04  |
| ject | 1901           |           |

EXTEND OF TERRAZZO B FLOOR AT LOBBY

EXISTING NON-HISTORIC С WOOD PANELING

**RAILILNG AT** TERRAZZO STAIR

TERRAZZO STAIR Е

FURTHER INVESTIGATE IF NICHE IS HISTORIC

BASEBOARD OVER G NON-HISTORIC WOOD PANELING

**EXISTING LOBBY - SOUTH ELEVATION** SCALE: 1/8"=1'-0"

DEMO LOBBY - SOUTH ELEVATION

SCALE: 1/8"=1'-0"

| Rev. I                                                                                                        | Date       | Rev. | Date |
|---------------------------------------------------------------------------------------------------------------|------------|------|------|
|                                                                                                               |            |      |      |
|                                                                                                               |            |      |      |
|                                                                                                               |            |      |      |
|                                                                                                               |            |      |      |
|                                                                                                               |            |      |      |
|                                                                                                               |            |      |      |
|                                                                                                               |            |      |      |
|                                                                                                               |            |      |      |
|                                                                                                               |            |      |      |
|                                                                                                               |            |      |      |
|                                                                                                               |            |      |      |
|                                                                                                               |            |      |      |
| ALL DRAWINGS AND WRITTEN MATERIAL APPEAR<br>KOBI KARP AIA, AND MAY NOT BE DUPLICATED, I<br>KOBI KARP ARCHITEC | JSED, OR D |      |      |

Lic. # AR0012578 HISTORIC LOBBY - SOUTH ELEVATION THE RICHMOND

|  | Date    | APRIL 06, 2020 | Sheet No. |
|--|---------|----------------|-----------|
|  | Scale   | AS SHOWN       | B2-A6.0   |
|  | Project | 1901           |           |