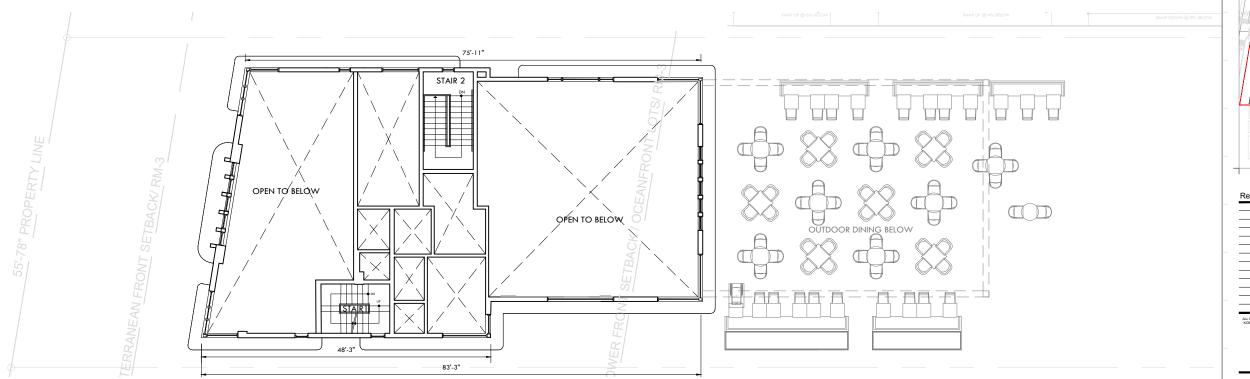

KOBI KARP Lic. # AR0012578

FLOOR PLANS THE RICHMOND

SCALE: 1/16"=1'-0"

|  | Date    | APRIL 06, 2020 | Sheet No. |
|--|---------|----------------|-----------|
|  | Scale   | AS SHOWN       | B2-A3.00  |
|  | Project | 1901           |           |

Lic. # AR0012578

FLOOR PLANS THE RICHMOND

SCALE: 1/16"=1'-0"

|  | Date    | APRIL 06, 2020 | Sheet No. |
|--|---------|----------------|-----------|
|  | Scale   | AS SHOWN       | B2-A3.01  |
|  | Project | 1901           |           |