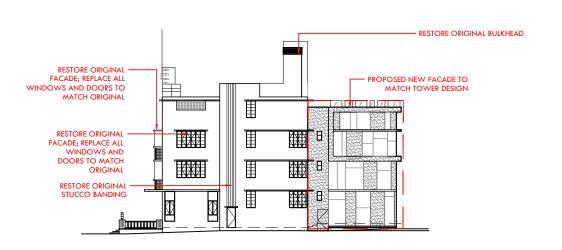

Project 1901

**ELEVATIONS COMPARISON** THE RICHMOND

Sheet No. AS SHOWN B2-A1.01

PROPOSED ELEVATION - SOUTH

3

SCALE: 1/32" = 1'-0"

MICROFILM - 1940 ORIGINAL ELEVATION - EAST LAWRENCE MURRAY DIXON

SIX STORY ADDITION IN 1954