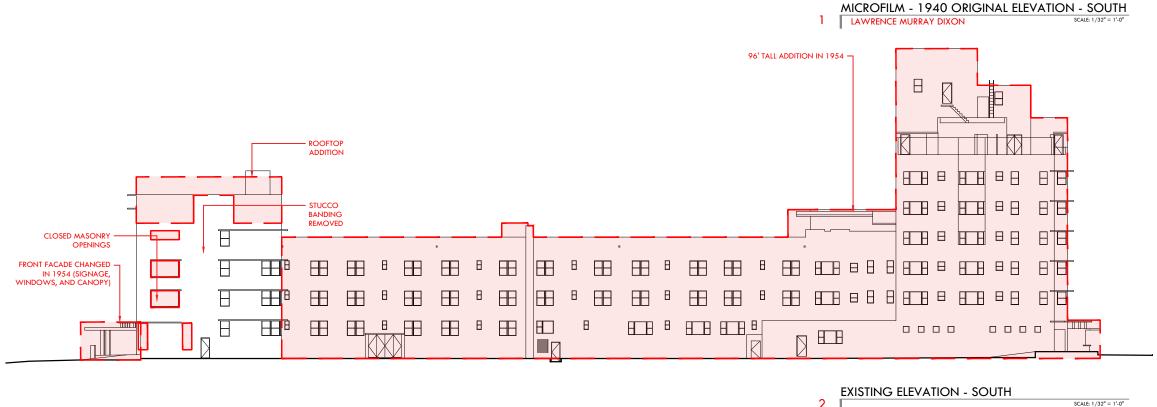

MICROFILM - 1940 ORIGINAL ELEVATION - SOUTH

LAWRENCE MURRAY DIXON

**EXISTING ELEVATION - SOUTH** 

SCALE: 1/32" = 1'-0"

| Rev. | Date | Rev. | Date |
|------|------|------|------|
|      |      |      |      |
|      |      |      |      |
|      |      |      |      |
|      |      |      |      |
|      |      |      |      |
|      |      |      |      |
|      |      |      |      |
|      |      |      |      |
|      |      |      |      |
|      |      |      |      |
|      |      |      |      |
|      |      |      |      |
|      |      |      |      |

Project 1901

**ELEVATIONS COMPARISON** THE RICHMOND

Sheet No. AS SHOWN B2-A1.01

PROPOSED ELEVATION - SOUTH

3

SCALE: 1/32" = 1'-0"

MICROFILM - 1940 ORIGINAL ELEVATION - EAST LAWRENCE MURRAY DIXON

SIX STORY ADDITION IN 1954