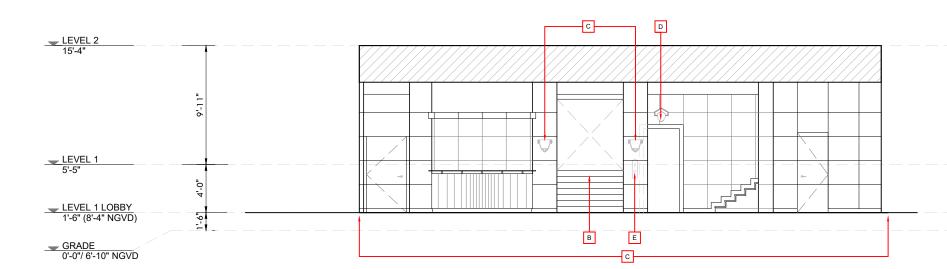

MICROFILM - 1940 ORIGINAL ELEVATION - SOUTH

LAWRENCE MURRAY DIXON

**EXISTING ELEVATION - SOUTH** 

SCALE: 1/32" = 1'-0"

| Rev. | Date | Rev. | Date |
|------|------|------|------|
|      |      |      |      |
|      |      |      |      |
|      |      |      |      |
|      |      |      |      |
|      |      |      |      |
|      |      |      |      |
|      |      |      |      |
|      |      |      |      |
|      |      |      |      |
|      |      |      |      |
|      |      |      |      |
|      |      |      |      |
|      |      |      |      |

Project 1901

**ELEVATIONS COMPARISON** THE RICHMOND

Sheet No. AS SHOWN B2-A1.01

PROPOSED ELEVATION - SOUTH

3

SCALE: 1/32" = 1'-0"

MICROFILM - 1940 ORIGINAL ELEVATION - EAST LAWRENCE MURRAY DIXON

SIX STORY ADDITION IN 1954