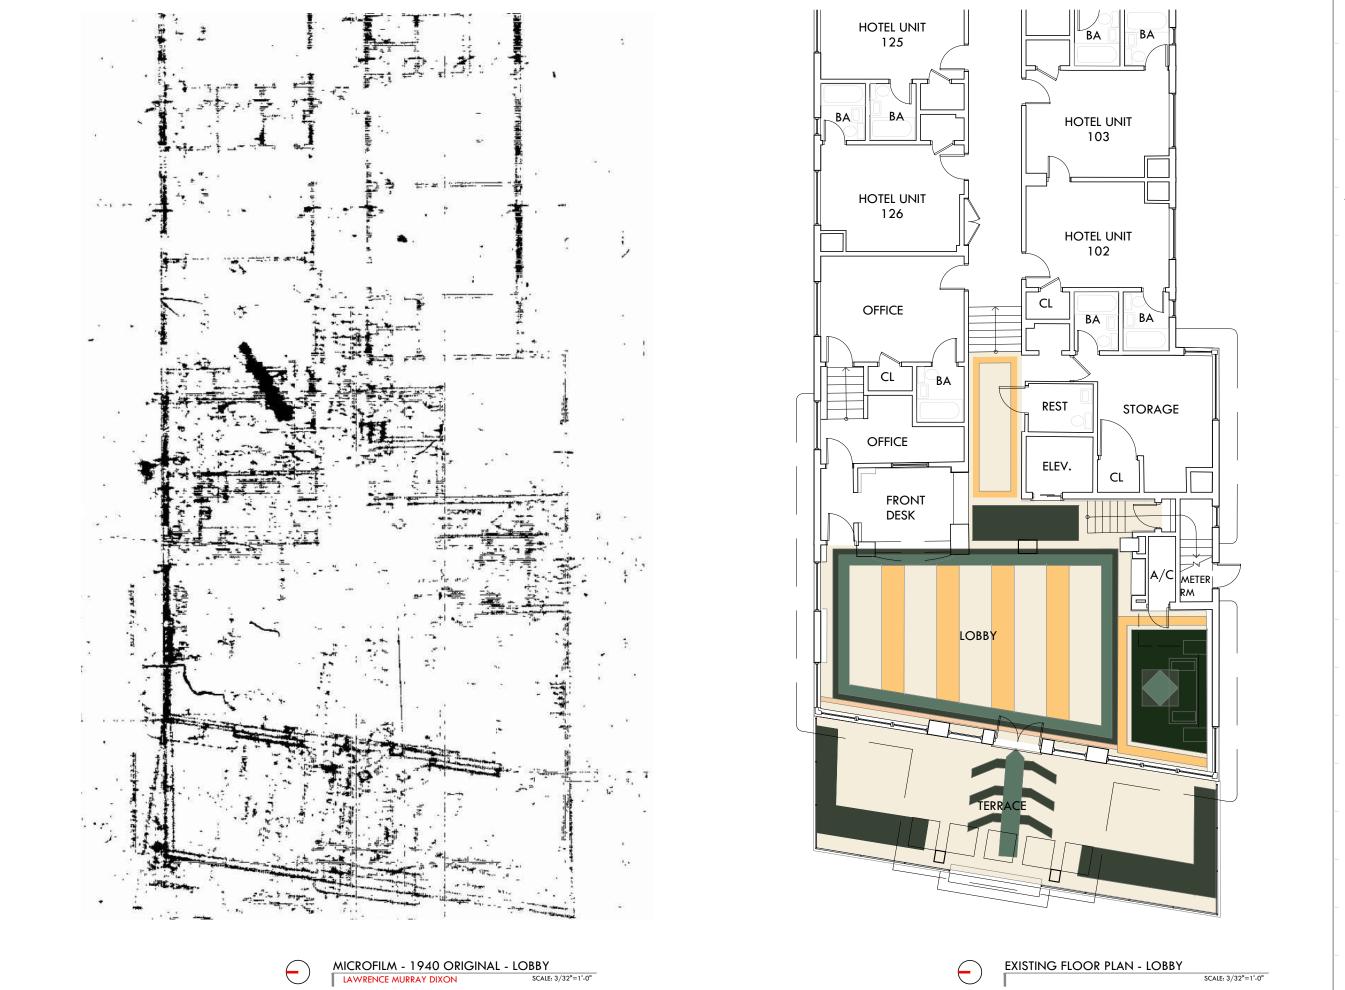

Sheet No. B2-A2.01 Project 1901

EXISTING FLOOR PLAN - LEVEL 7 SCALE: 1/32"=1'-0"

745 FIFTH AVENUE New York, NY 10151 212.380.2100 info@shvo.com

BSD RALEIGH PROPCO LLC C/O SHVO

Lamana -

Date

Date Rev.

LANDSCAPE ARCHITECT ENEA GARDEN DESIGN INC. 7500 NE 4th Court, Suite 104 Miami, FL 33138 305.576.6702 info.miami@enea.ch

KARP Lic. # AR0012578

EXISTING FLOOR PLAN THE RICHMOND

Sheet No. AS SHOWN B2-A2.02 Project 1901

RALEIGH, RICHMOND & SOUTH SEAS 1775-1757-1751 COLLINS AVE MIAMI BEACH, FLORIDA 33139 **EXISTING FLOOR PLAN - LEVEL ROOF** SCALE: 1/32"=1'-0" Owner: Name Address Address Tel: Email Consultant: Name Address Address Tel: Email Consultant: Name Address Address Tel: Email