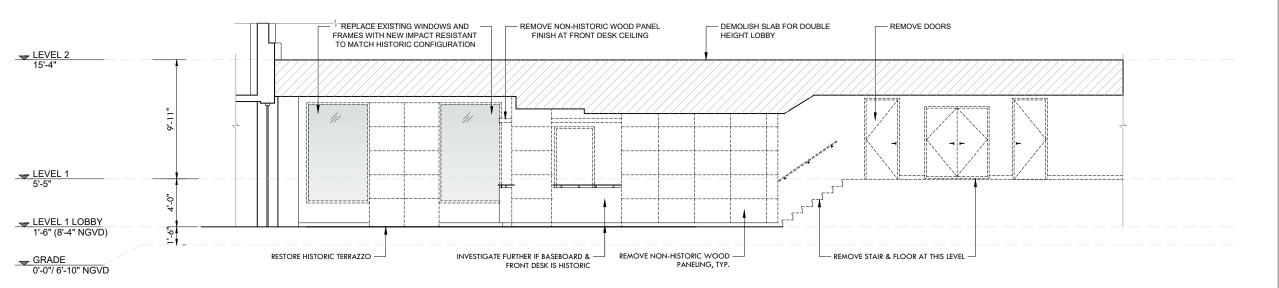

Architect of Record:
Kobi Karp Architect and Interior Design, Inc.
2915 Biscayne Boulevard, Suite #200
Miami, Florida 33137 USA
Tei: +1(305) 573 1818
Fax: +1(305) 573 3766

Lic. # AR0012578 HISTORIC LOBBY

THE RICHMOND

Sheet No. AS SHOWN B2-A6.00

FRONT DESK AREA

EXISTING NON-HISTORIC WOOD PANELING

FRONT DESK

HISTORIC TERRAZZO FLOORING

EXISTING LOBBY - NORTH ELEVATION

DEMO LOBBY - NORTH ELEVATION

SCALE: 1/8"=1'-0"

| Rev. | Date | Rev.                                     | Date |
|------|------|------------------------------------------|------|
|      |      |                                          |      |
|      |      |                                          |      |
|      |      |                                          |      |
|      |      |                                          |      |
|      |      |                                          |      |
|      |      |                                          |      |
|      |      |                                          |      |
|      |      |                                          |      |
|      |      |                                          |      |
|      |      |                                          |      |
|      |      |                                          |      |
|      |      |                                          |      |
|      |      |                                          |      |
|      |      | N CONSTITUTE THE ORIGINAL AND UNPUBLISHE |      |

Lic. # AR0012578

HISTORIC LOBBY - NORTH ELEVATION THE RICHMOND

Sheet No. AS SHOWN B2-A6.03 Project 1901

| Rev.                      | Date                        | Rev.                                                                                                      | Date |
|---------------------------|-----------------------------|-----------------------------------------------------------------------------------------------------------|------|
|                           |                             |                                                                                                           |      |
|                           |                             |                                                                                                           |      |
|                           |                             |                                                                                                           |      |
|                           |                             |                                                                                                           |      |
|                           |                             |                                                                                                           |      |
| -                         |                             |                                                                                                           |      |
|                           |                             |                                                                                                           |      |
|                           |                             |                                                                                                           |      |
|                           |                             |                                                                                                           |      |
|                           |                             |                                                                                                           |      |
| KOBI KARP AIA, AND MAY NO | T BE DUPLICATED, USED, OR I | IN CONSTITUTE THE ORIGINAL AND UN<br>DISCLOSED WITHOUT THE EXPRESS W<br>TERIOR DESIGN, INC. AIA. (c) 2019 |      |

HISTORIC LOBBY - NORTH ELEVATION

| te   | APRIL 06, 2020 | Sheet No. |
|------|----------------|-----------|
| ale  | AS SHOWN       | B2-A6.04  |
| ject | 1901           |           |

EXTEND OF TERRAZZO B FLOOR AT LOBBY

EXISTING NON-HISTORIC С WOOD PANELING

**RAILILNG AT** TERRAZZO STAIR

TERRAZZO STAIR Е

FURTHER INVESTIGATE IF NICHE IS HISTORIC

BASEBOARD OVER G NON-HISTORIC WOOD PANELING

**EXISTING LOBBY - SOUTH ELEVATION** SCALE: 1/8"=1'-0"