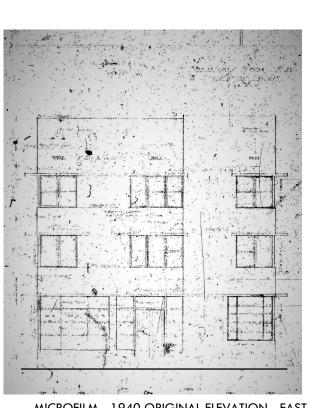

MICROFILM - 1940 ORIGINAL ELEVATION - SOUTH

LAWRENCE MURRAY DIXON

**EXISTING ELEVATION - SOUTH** 

SCALE: 1/32" = 1'-0"

| Rev. | Date | Rev. | Date |
|------|------|------|------|
|      |      |      |      |
|      |      |      |      |
|      |      |      |      |
|      |      |      |      |
|      |      |      |      |
|      |      |      |      |
|      |      |      |      |
|      |      |      |      |
|      |      |      |      |
|      |      |      |      |
|      |      |      |      |
|      |      |      |      |
|      |      |      |      |