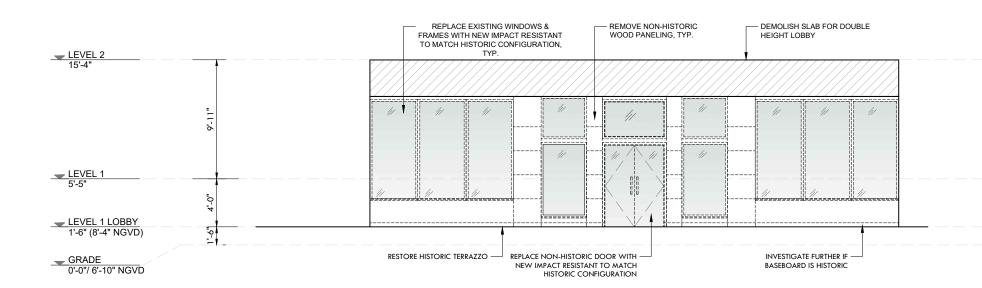

**DEMO ELEVATION - SOUTH** 

SCALE: 1/32"= 1'-0"

| DEMOLITION LEGEND                                                             |                                                                                                                 |                                                                                                                                                                             |
|-------------------------------------------------------------------------------|-----------------------------------------------------------------------------------------------------------------|-----------------------------------------------------------------------------------------------------------------------------------------------------------------------------|
| EXISTING STRUCTURE TO BE REMOVED IN ITS ENTIRETY                              | T                                                                                                               | 7 DEMOLISH AND REMOVE EXISTING STRUCTURE IN ITS ENTIRETY. INCLUSIVE OF BUT NOT LIMITED TO: ROOFING AND                                                                      |
| EXISTING EXTERIOR WALL TO BE REMOVED                                          | [1                                                                                                              | TROOF STRUCTURE, ALL EXTERIOR AND INTERIOR WALLS, ALL NON ORIGINAL PLUMBING FIXTURES AND SYSTEMS,                                                                           |
| NO DEMOLITION IN THIS AREA, EXISTING STRUCTURE TO REMAIN, PROTECT FROM DAMAGE | MECHANICAL SYSTEMS, ELECTRICAL WIRING AND SYSTEMS, STRUCTURAL<br>DAMAGE FRAMING AND FOUNDATIONS, FINISHES, ETC. | MECHANICAL SYSTEMS, ELECTRICAL WIRING AND SYSTEMS, STRUCTURAL ELEMENTS INCLUDING COLUMNS, FLOOR FRAMING AND FOUNDATIONS, FINISHES, ETC.                                     |
|                                                                               | 2                                                                                                               | TREMOVE EXISTING STOREFRONT, WINDOWS AND FRAMES. REPLACE WITH NEW IMPACT RESISTANT TO MATCH HISTORIC WINDOWS. ALL GLAZING, COLORS, MULLIONS AND PROFILES TO MATCH HISTORIC. |
|                                                                               | 3                                                                                                               | EXISTING WINDOW OR DOOR TO BE REMOVED                                                                                                                                       |
|                                                                               | 4                                                                                                               | REMOVE PORTION OF WALL. TO BE RE-CONSTRUCTED TO MATCH HISTORIC.                                                                                                             |
|                                                                               | 5                                                                                                               | REMOVE NON HISTORIC CANOPY, COLUMNS AND RAILING. TO BE RE-CONSTRUCTED TO MATCH HISTORIC.                                                                                    |