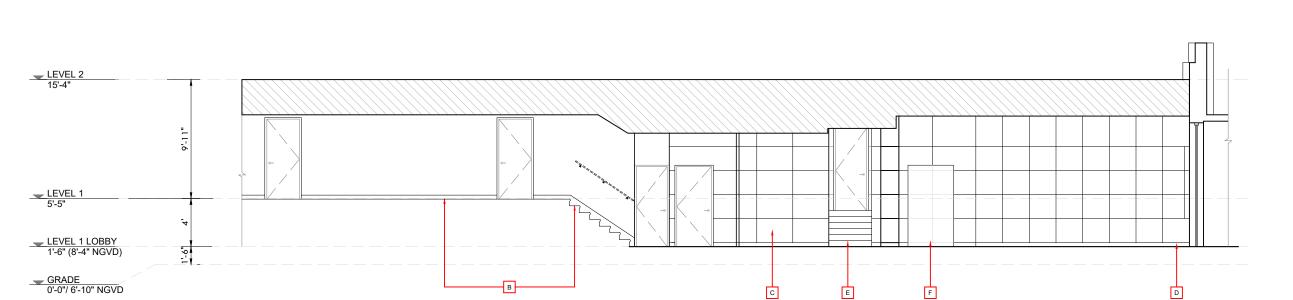

HISTORIC LOBBY - NORTH ELEVATION

| te   | APRIL 06, 2020 | Sheet No. |
|------|----------------|-----------|
| ale  | AS SHOWN       | B2-A6.04  |
| ject | 1901           |           |

EXTEND OF TERRAZZO B FLOOR AT LOBBY

EXISTING NON-HISTORIC С WOOD PANELING

**RAILILNG AT** TERRAZZO STAIR

TERRAZZO STAIR Е

FURTHER INVESTIGATE IF NICHE IS HISTORIC

BASEBOARD OVER G NON-HISTORIC WOOD PANELING

**EXISTING LOBBY - SOUTH ELEVATION** SCALE: 1/8"=1'-0"