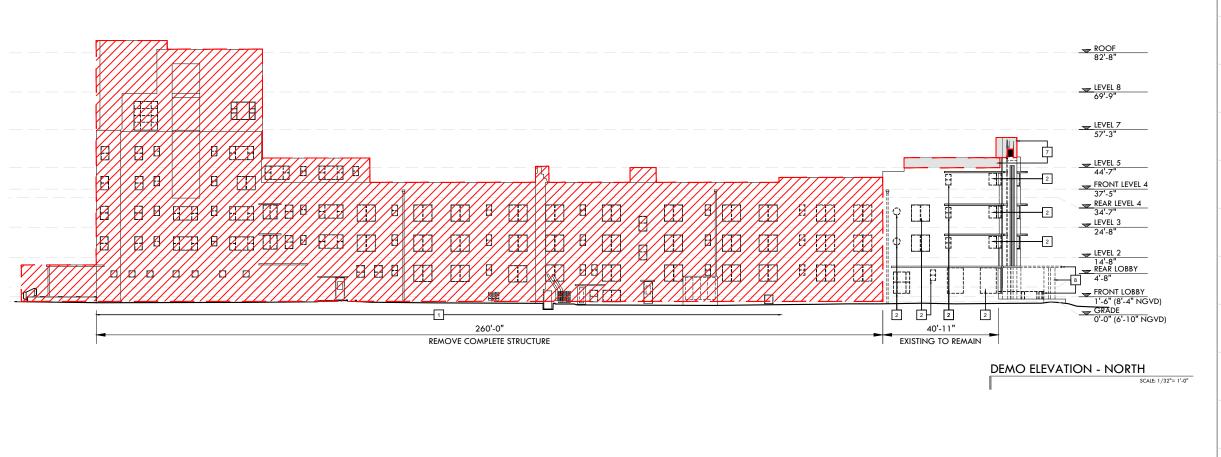

| / | EXISTING RAILING TO BE REMOVED & |  |
|---|----------------------------------|--|

- 4 REPLACED AS PER HISTORIC DATA 5 TERRAZZO FLOOR TO BE REPAIRED/ RESTORED
- 7 TILE ABOVE TERRAZZO TO BE REMOVED, TERRAZZO TO BE RESTORED
- 8 REMOVE PORTIONS OF WALL PER HISTORIC DESIGN
  - 9 EXISTING COLUMNS TO BE REMOVED
- 1- DEMOLITION IS INTENDED TO PRESERVE AND RESTORE ALL HISTORIC ELEMENTS OF THE BUILDING INCLUDING, BUT NOT LIMITED TO, ALL EXTERIOR WALLS, HISTORIC LOBBY FLOORS, LOBBY WALLS, LOBBY CEILING, PORCH AND THE ORIGINAL ELEVATOR SHAFT LOCATION, SIZE, UNLESS OTHERWISE NOTED.

**DEMOLITION GENERAL NOTES** 

2- ALL EXTERIOR WALLS AND ELEVATOR SHAFT MUST BE PROPERLY SHORED DURING AND AFTER DEMOLITION UNTIL SUCH TIME THAT THE STRUCTURAL ENGINEER AND THE CITY OF MIAMI BEACH AUTHORIZE THE REMOVAL OF SHORING. FULL SHORING SHOP DRAWINGS ENDORSED BY A FLORIDA REGISTERED ENGINEER SHALL BE SUBMITTED AND APPROVED BY THE CITY OF MIAMI BEACH PRIOR TO THE COMMENCEMENT OF ANY DEMOLITION ACTIVITY.

3- EFFORTS WILL BE TAKEN TO PROTECT, RETAIN AND RESTORE ANY SIGNIFICANT ORIGINAL ARCHITECTURAL DETAILS THAT MAY EXIST BENEATH THE EXISTING FACADES AND ALL HISTORIC FEATURES TO BE PROTECTED.

DEMOLITION LEGEND EXISTING STRUCTURE TO BE REMOVED IN ITS ENTIRETY

REMOVE INTERIOR PARTITION WALLS & SLAB ONLY

EXISTING CMU BLOCK TO BE 3 REMOVED

1 EXISTING DOOR / WINDOW TO REMAIN

2 EXISTING DOOR / WINDOW TO BE REPLACED

6 EXISTING DOOR / WINDOW TO BE REMOVED

10 EXISTING STEPS TO BE REMOVED

Architect of Record:
Kobi Karp Architect and Interior Design, Inc.
2915 Biscaylee Boulevard, Suite #200
Miami, Florida 33137 USA
Tel: +1(305) 573 1818
Fax: +1(305) 573 3766

**DEMO ELEVATIONS** 

THE SOUTH SEAS

| Date    | APRIL 06, 2020 | Sheet No. |
|---------|----------------|-----------|
| Scale   | AS SHOWN       | B3-D1.05  |
| Project | 1901           |           |
|         |                |           |

**DEMO ELEVATION - SOUTH** 

SCALE: 1/32"= 1'-0"

| DEMOLITION LEGEND                                                             |                                                                                                                 |                                                                                                                                                                             |
|-------------------------------------------------------------------------------|-----------------------------------------------------------------------------------------------------------------|-----------------------------------------------------------------------------------------------------------------------------------------------------------------------------|
| EXISTING STRUCTURE TO BE REMOVED IN ITS ENTIRETY                              | T                                                                                                               | 7 DEMOLISH AND REMOVE EXISTING STRUCTURE IN ITS ENTIRETY. INCLUSIVE OF BUT NOT LIMITED TO: ROOFING AND                                                                      |
| EXISTING EXTERIOR WALL TO BE REMOVED                                          | [1                                                                                                              | TROOF STRUCTURE, ALL EXTERIOR AND INTERIOR WALLS, ALL NON ORIGINAL PLUMBING FIXTURES AND SYSTEMS,                                                                           |
| NO DEMOLITION IN THIS AREA, EXISTING STRUCTURE TO REMAIN, PROTECT FROM DAMAGE | MECHANICAL SYSTEMS, ELECTRICAL WIRING AND SYSTEMS, STRUCTURAL<br>DAMAGE FRAMING AND FOUNDATIONS, FINISHES, ETC. | MECHANICAL SYSTEMS, ELECTRICAL WIRING AND SYSTEMS, STRUCTURAL ELEMENTS INCLUDING COLUMNS, FLOOR FRAMING AND FOUNDATIONS, FINISHES, ETC.                                     |
|                                                                               | 2                                                                                                               | TREMOVE EXISTING STOREFRONT, WINDOWS AND FRAMES. REPLACE WITH NEW IMPACT RESISTANT TO MATCH HISTORIC WINDOWS. ALL GLAZING, COLORS, MULLIONS AND PROFILES TO MATCH HISTORIC. |
|                                                                               | 3                                                                                                               | EXISTING WINDOW OR DOOR TO BE REMOVED                                                                                                                                       |
|                                                                               | 4                                                                                                               | REMOVE PORTION OF WALL. TO BE RE-CONSTRUCTED TO MATCH HISTORIC.                                                                                                             |
|                                                                               | 5                                                                                                               | REMOVE NON HISTORIC CANOPY, COLUMNS AND RAILING. TO BE RE-CONSTRUCTED TO MATCH HISTORIC.                                                                                    |

DEMONITION LIEGENIA

DEMOLITION GENERAL NOTES 1- DEMOLITION IS INTENDED TO PRESERVE AND RESTORE ALL HISTORIC ELEMENTS OF THE BUILDING INCLUDING, BUT NOT LIMITED TO, ALL EXTERIOR WALLS, HISTORIC LOBBY FLOORS, LOBBY WALLS, LOBBY CEILING, PORCH AND THE ORIGINAL ELEVATOR SHAFT LOCATION, SIZE, UNLESS OTHERWISE NOTED.