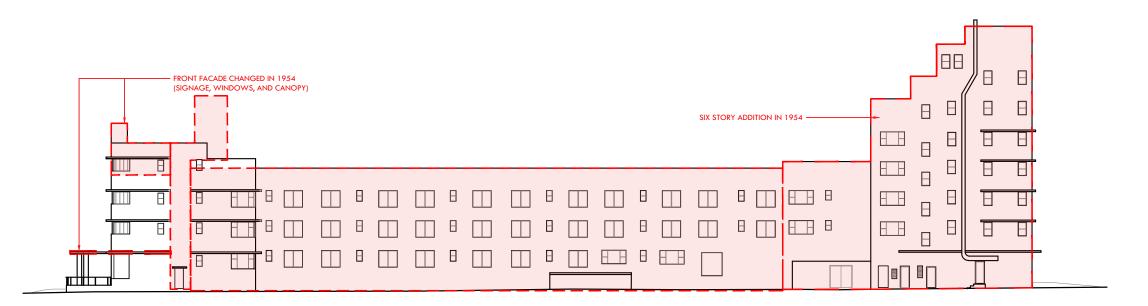

Project 1901

**ELEVATIONS COMPARISON** THE RICHMOND

Sheet No. AS SHOWN B2-A1.01

PROPOSED ELEVATION - SOUTH

3

SCALE: 1/32" = 1'-0"

MICROFILM - 1940 ORIGINAL ELEVATION - EAST LAWRENCE MURRAY DIXON

SIX STORY ADDITION IN 1954

**ELEVATIONS COMPARISON** 

THE SOUTH SEAS

Sheet No. AS SHOWN B3-A1.01 Project 1901

MICROFILM - 1940 ORIGINAL ELEVATION - EAST 1 LAWRENCE MURRAY DIXON

96' TALL ADDITION IN 1954 —

**EXISTING ELEVATION - EAST** SCALE: 1/16" = 1'-0"