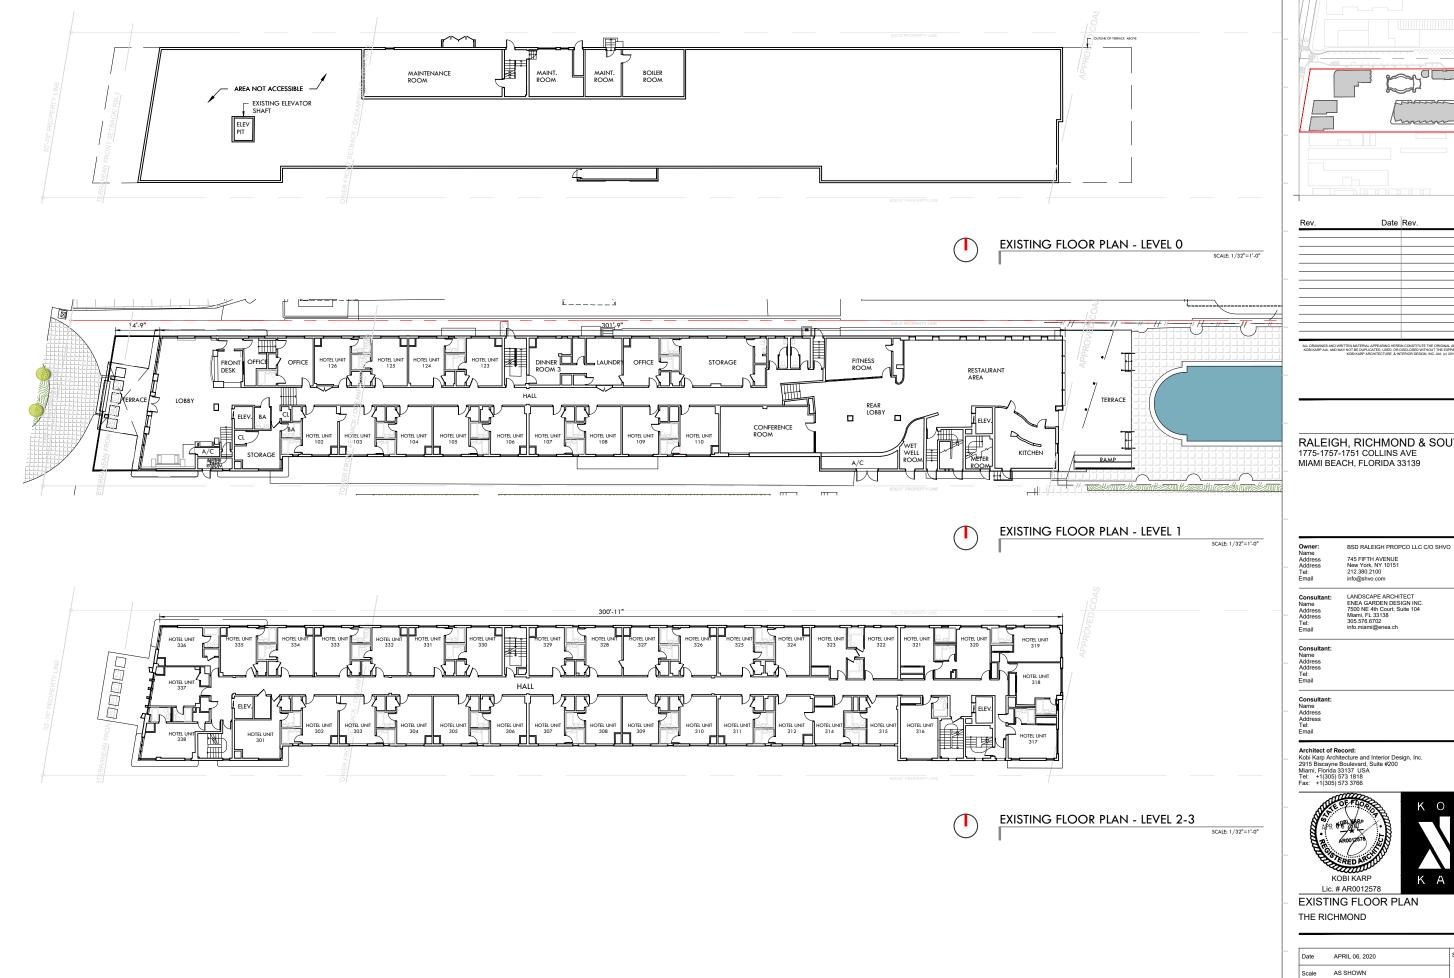

Sheet No. B2-A2.01 Project 1901

EXISTING FLOOR PLAN - LEVEL 7 SCALE: 1/32"=1'-0"

745 FIFTH AVENUE New York, NY 10151 212.380.2100 info@shvo.com

BSD RALEIGH PROPCO LLC C/O SHVO

Lamana -

Date

Date Rev.

LANDSCAPE ARCHITECT ENEA GARDEN DESIGN INC. 7500 NE 4th Court, Suite 104 Miami, FL 33138 305.576.6702 info.miami@enea.ch

KARP Lic. # AR0012578

EXISTING FLOOR PLAN THE RICHMOND

Sheet No. AS SHOWN B2-A2.02 Project 1901

RALEIGH, RICHMOND & SOUTH SEAS 1775-1757-1751 COLLINS AVE MIAMI BEACH, FLORIDA 33139 **EXISTING FLOOR PLAN - LEVEL ROOF** SCALE: 1/32"=1'-0" Owner: Name Address Address Tel: Email Consultant: Name Address Address Tel: Email Consultant: Name Address Address Tel: Email