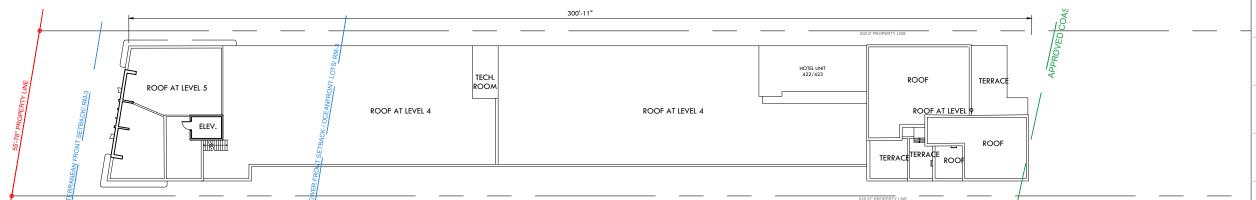

**ELEVATIONS COMPARISON** THE SOUTH SEAS

Sheet No. AS SHOWN B3-A1.00 Project 1901

Date Rev Date

RALEIGH, RICHMOND & SOUTH SEAS 1775-1757-1751 COLLINS AVE MIAMI BEACH, FLORIDA 33139

BSD RALEIGH PROPCO LLC C/O SHVO

**ELEVATIONS COMPARISON** 

THE SOUTH SEAS

Sheet No. AS SHOWN B3-A1.01 Project 1901

MICROFILM - 1940 ORIGINAL ELEVATION - EAST 1 LAWRENCE MURRAY DIXON

96' TALL ADDITION IN 1954 —

**EXISTING ELEVATION - EAST** SCALE: 1/16" = 1'-0"