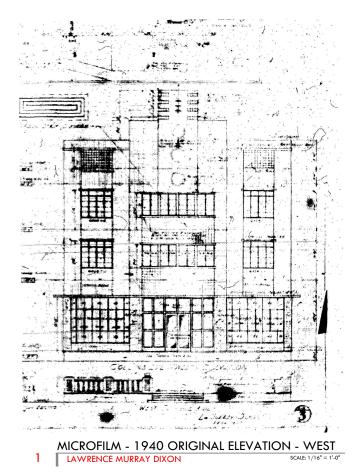

**ELEVATIONS COMPARISON** 

THE SOUTH SEAS

Sheet No. AS SHOWN B3-A1.01 Project 1901

MICROFILM - 1940 ORIGINAL ELEVATION - EAST 1 LAWRENCE MURRAY DIXON

96' TALL ADDITION IN 1954 —

**EXISTING ELEVATION - EAST** SCALE: 1/16" = 1'-0"