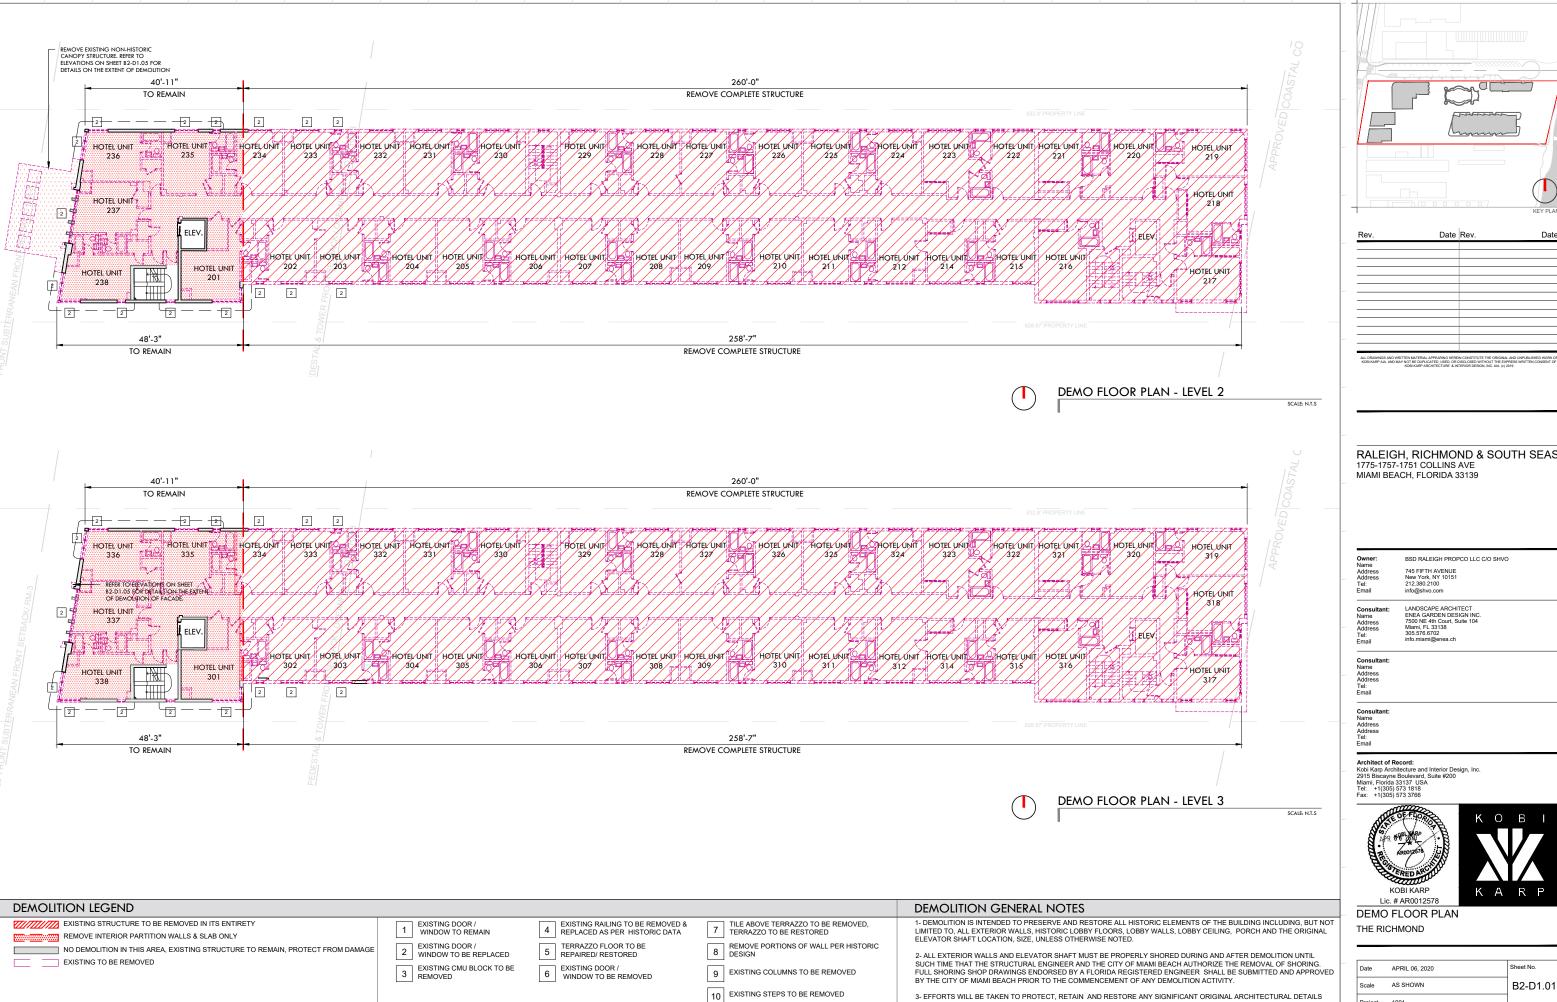

THAT MAY EXIST BENEATH THE EXISTING FACADES AND ALL HISTORIC FEATURES TO BE PROTECTED.

Lic. # AR0012578 DEMO FLOOR PLAN

APRIL 06, 2020 Sheet No. AS SHOWN B2-D1.01 1901

| Rev.                                    | Date        | Rev.                                       | Date      |
|-----------------------------------------|-------------|--------------------------------------------|-----------|
|                                         |             |                                            |           |
|                                         |             |                                            |           |
|                                         |             |                                            |           |
|                                         |             |                                            |           |
|                                         |             |                                            |           |
|                                         |             |                                            |           |
|                                         |             |                                            |           |
|                                         |             |                                            |           |
|                                         |             |                                            |           |
|                                         |             |                                            |           |
|                                         |             |                                            |           |
|                                         |             |                                            |           |
|                                         |             |                                            |           |
| ALL DRAWINGS AND WRITTEN MATERIAL APPEA | ARING HEREI | N CONSTITUTE THE ORIGINAL AND LINPURLISHED | D WORK OF |

LANDSCAPE ARCHITECT ENEA GARDEN DESIGN INC. 7500 NE 4th Court, Suite 104 Miami, FL 33138 305.576.6702 info.miami@enea.ch

DEMO FLOOR PLAN

| Date    | APRIL 06, 2020 | Sheet No. |
|---------|----------------|-----------|
| Scale   | AS SHOWN       | B2-D1.0   |
| Project | 1901           |           |

| / | EXISTING RAILING TO BE REMOVED & |  |
|---|----------------------------------|--|

- 4 REPLACED AS PER HISTORIC DATA 5 TERRAZZO FLOOR TO BE REPAIRED/ RESTORED
- 7 TILE ABOVE TERRAZZO TO BE REMOVED, TERRAZZO TO BE RESTORED
- 8 REMOVE PORTIONS OF WALL PER HISTORIC DESIGN
  - 9 EXISTING COLUMNS TO BE REMOVED
- 1- DEMOLITION IS INTENDED TO PRESERVE AND RESTORE ALL HISTORIC ELEMENTS OF THE BUILDING INCLUDING, BUT NOT LIMITED TO, ALL EXTERIOR WALLS, HISTORIC LOBBY FLOORS, LOBBY WALLS, LOBBY CEILING, PORCH AND THE ORIGINAL ELEVATOR SHAFT LOCATION, SIZE, UNLESS OTHERWISE NOTED.

**DEMOLITION GENERAL NOTES** 

2- ALL EXTERIOR WALLS AND ELEVATOR SHAFT MUST BE PROPERLY SHORED DURING AND AFTER DEMOLITION UNTIL SUCH TIME THAT THE STRUCTURAL ENGINEER AND THE CITY OF MIAMI BEACH AUTHORIZE THE REMOVAL OF SHORING. FULL SHORING SHOP DRAWINGS ENDORSED BY A FLORIDA REGISTERED ENGINEER SHALL BE SUBMITTED AND APPROVED BY THE CITY OF MIAMI BEACH PRIOR TO THE COMMENCEMENT OF ANY DEMOLITION ACTIVITY.

3- EFFORTS WILL BE TAKEN TO PROTECT, RETAIN AND RESTORE ANY SIGNIFICANT ORIGINAL ARCHITECTURAL DETAILS THAT MAY EXIST BENEATH THE EXISTING FACADES AND ALL HISTORIC FEATURES TO BE PROTECTED.

DEMOLITION LEGEND EXISTING STRUCTURE TO BE REMOVED IN ITS ENTIRETY

REMOVE INTERIOR PARTITION WALLS & SLAB ONLY

EXISTING CMU BLOCK TO BE 3 REMOVED

1 EXISTING DOOR / WINDOW TO REMAIN

2 EXISTING DOOR / WINDOW TO BE REPLACED

6 EXISTING DOOR / WINDOW TO BE REMOVED

10 EXISTING STEPS TO BE REMOVED

4 EXISTING RAILING TO BE REMOVED & REPLACED AS PER HISTORIC DATA

COUNTERTOPS/ BARS TO REMAIN

TERRAZZO FLOOR TO BE REPAIRED/ RESTORED

8 DOOR TO BE REMOVED

TILE ABOVE TERRAZZO TO BE REMOVED, TERRAZZO TO BE RESTORED

REMOVE PORTIONS OF WALL FOR NEW DESIGN

1 EXISTING DOOR / WINDOW TO REMAIN

2 EXISTING DOOR / WINDOW TO BE REPLACED

3 EXISTING CMU BLOCK TO BE REMOVED

REMOVE INTERIOR ONLY

NEW REQUEST DEMOLITION

EXISTING WALL TO BE REMOVED
PREVIOUSLY APPROVED DEMOLITION

NO DEMOLITION IN THIS AREA, EXISTING STRUCTURE TO REMAIN, PROTECT FROM DAMAGE

| Rev.                     | Date | Rev.              | Date                                                               |
|--------------------------|------|-------------------|--------------------------------------------------------------------|
|                          |      |                   |                                                                    |
|                          |      |                   |                                                                    |
|                          |      |                   |                                                                    |
|                          |      |                   |                                                                    |
|                          |      |                   |                                                                    |
|                          |      |                   |                                                                    |
|                          |      |                   |                                                                    |
|                          |      |                   |                                                                    |
|                          |      |                   |                                                                    |
|                          |      |                   |                                                                    |
|                          |      |                   |                                                                    |
|                          |      |                   |                                                                    |
|                          |      |                   |                                                                    |
| KOBI KARP AIA, AND MAY N |      | DISCLOSED WITHOUT | ORIGINAL AND UNPUBLISHED WORK OF<br>THE EXPRESS WRITTEN CONSENT OF |