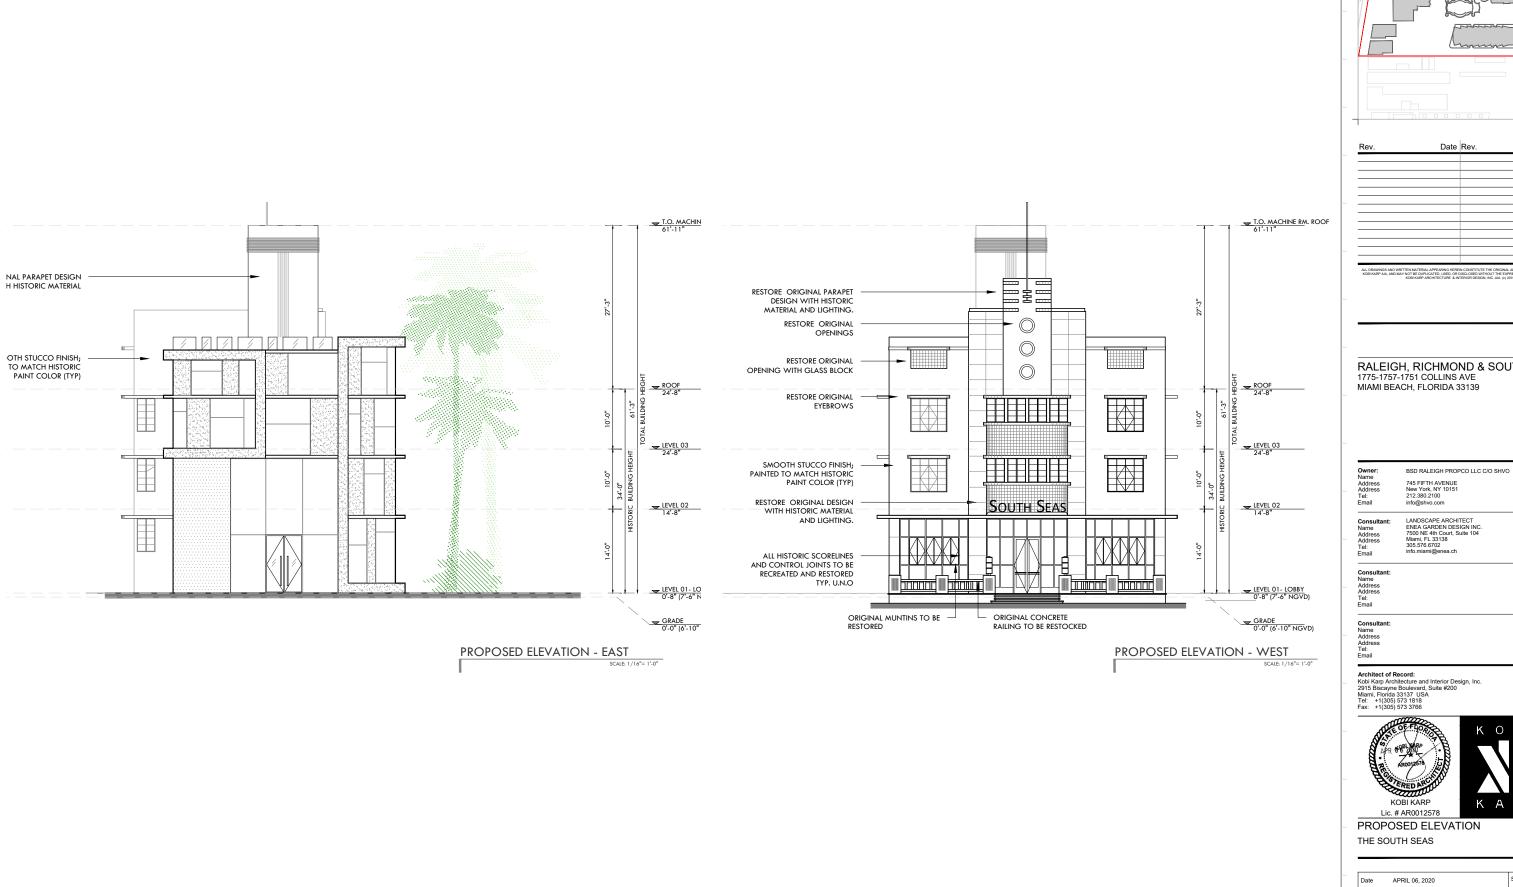

**ELEVATIONS COMPARISON** THE SOUTH SEAS

Sheet No. AS SHOWN B3-A1.00 Project 1901

Date Rev Date

RALEIGH, RICHMOND & SOUTH SEAS 1775-1757-1751 COLLINS AVE MIAMI BEACH, FLORIDA 33139

BSD RALEIGH PROPCO LLC C/O SHVO

**ELEVATIONS COMPARISON** 

THE SOUTH SEAS

Sheet No. AS SHOWN B3-A1.01 Project 1901

MICROFILM - 1940 ORIGINAL ELEVATION - EAST 1 LAWRENCE MURRAY DIXON

96' TALL ADDITION IN 1954 —

**EXISTING ELEVATION - EAST** SCALE: 1/16" = 1'-0"

PROPOSED ELEVATION - EAST 3 SCALE: 1/16" = 1'-0"

| Rev.                       | Date                      | Rev.                                                        | Date                   |
|----------------------------|---------------------------|-------------------------------------------------------------|------------------------|
|                            |                           |                                                             |                        |
|                            |                           |                                                             |                        |
|                            |                           |                                                             |                        |
|                            |                           |                                                             |                        |
|                            |                           |                                                             |                        |
|                            |                           |                                                             |                        |
|                            |                           |                                                             |                        |
|                            |                           |                                                             |                        |
|                            |                           |                                                             |                        |
|                            |                           |                                                             |                        |
|                            |                           |                                                             |                        |
|                            |                           |                                                             |                        |
|                            |                           |                                                             |                        |
| KOBI KARP AIA, AND MAY NOT | BE DUPLICATED, USED, OR I | IN CONSTITUTE THE ORIGINAL A<br>DISCLOSED WITHOUT THE EXPRI | ESS WRITTEN CONSENT OF |

RALEIGH, RICHMOND & SOUTH SEAS 1775-1757-1751 COLLINS AVE MIAMI BEACH, FLORIDA 33139

| address                                                 | 745 FIFTH AVENUE             |
|---------------------------------------------------------|------------------------------|
| address                                                 | New York, NY 10151           |
| el:                                                     | 212.380.2100                 |
| mail                                                    | info@shvo.com                |
| consultant:                                             | LANDSCAPE ARCHITECT          |
| lame                                                    | ENEA GARDEN DESIGN INC.      |
| dddress                                                 | 7500 NE 4th Court, Suite 104 |
| dddress                                                 | Maint, FL 33138              |
| el:                                                     | 305.576.702                  |
| mail                                                    | info.miami@enea.ch           |
| consultant:<br>lame<br>ddress<br>ddress<br>'el:<br>mail |                              |
| consultant:<br>lame<br>ddress<br>ddress<br>el:<br>mail  |                              |

BSD RALEIGH PROPCO LLC C/O SHVO

Lic. # AR0012578

ELEVATIONS COMPARISON THE SOUTH SEAS

Sheet No. AS SHOWN B3-A1.02 Project 1901

KEY PLAN

| Rev. | Date | Rev. | Date                                                              |
|------|------|------|-------------------------------------------------------------------|
|      |      |      |                                                                   |
|      |      |      |                                                                   |
|      |      |      |                                                                   |
|      |      |      |                                                                   |
|      |      |      |                                                                   |
|      |      |      |                                                                   |
|      |      |      |                                                                   |
|      |      |      |                                                                   |
|      |      |      |                                                                   |
|      |      |      |                                                                   |
|      |      |      |                                                                   |
|      |      |      |                                                                   |
|      |      |      | RIGINAL AND UNPUBLISHED WORK OF<br>THE EXPRESS WRITTEN CONSENT OF |

THE SOUTH SEAS

Lic. # AR0012578

ELEVATIONS COMPARISON

|  | Date    | APRIL 06, 2020 | Sheet No. |
|--|---------|----------------|-----------|
|  | Scale   | AS SHOWN       | B3-A1.0   |
|  | Project | 1901           |           |