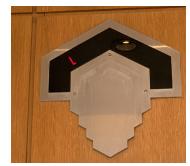

Lic. # AR0012578

HISTORIC LOBBY - WEST ELEVATION THE RICHMOND

Sheet No. AS SHOWN B2-A6.07 Project 1901

LOBBY STAIRS TO B LOBBI 517...... UPPER LEVEL 1

WOOD PANELING & LIGHT SCONCE

**ELEVATOR DETAIL** D

E BUTTONS PLATE