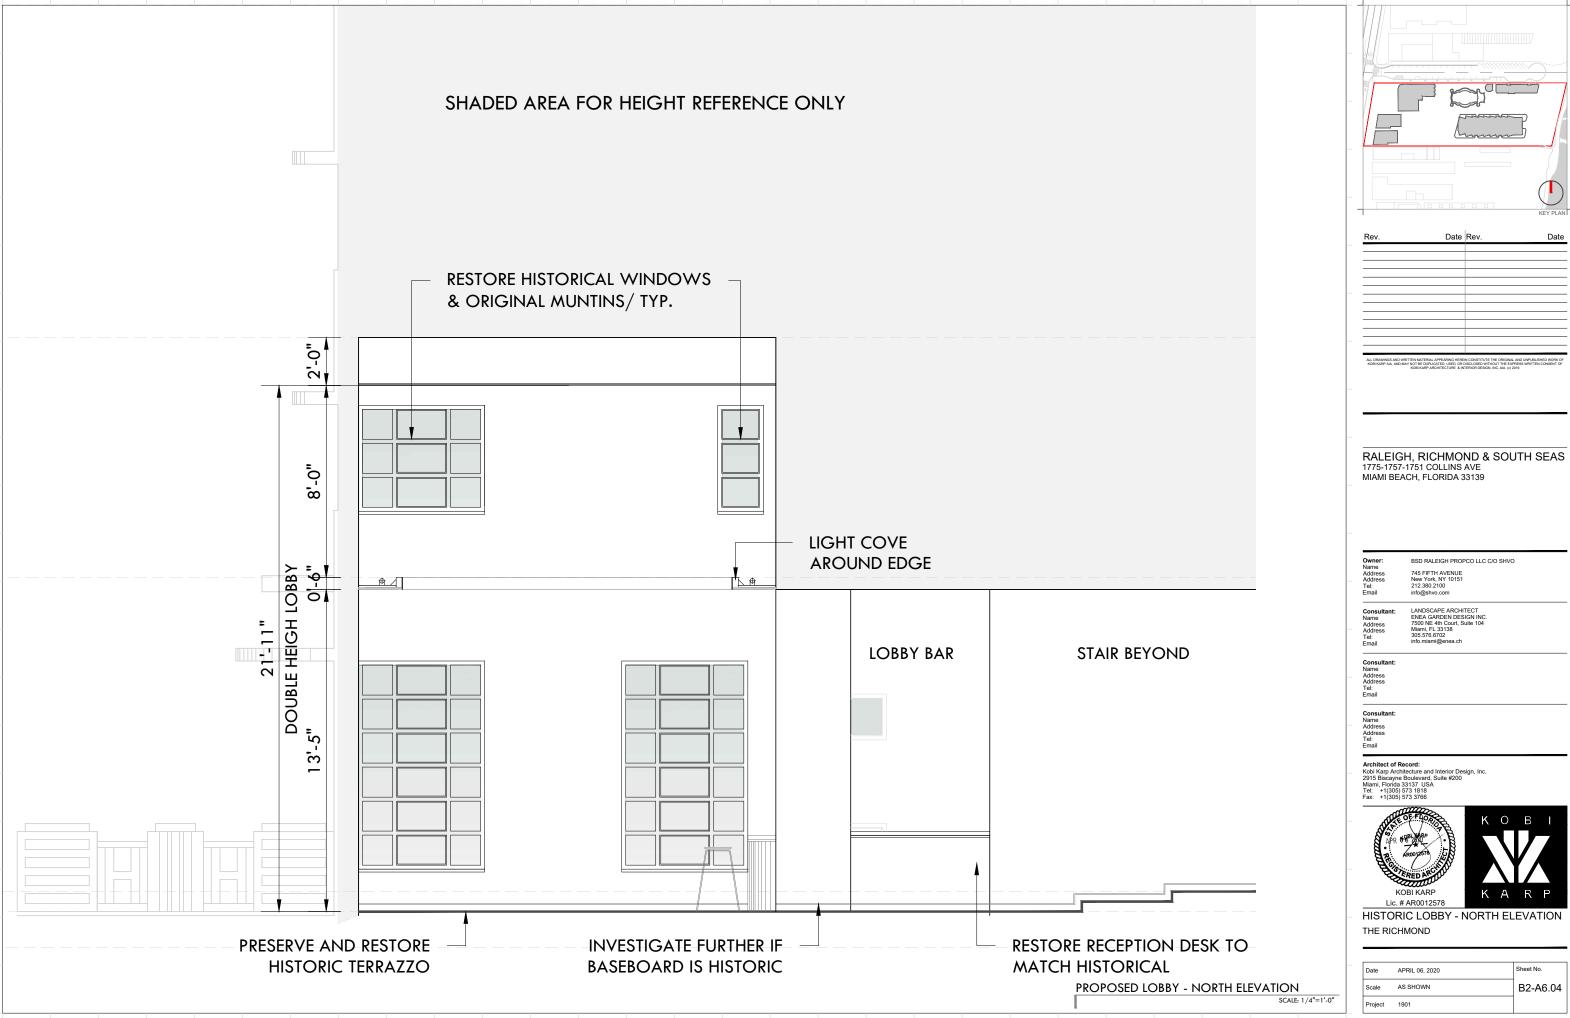

Architect of Record:
Kobi Karp Architect and Interior Design, Inc.
2915 Biscayne Boulevard, Suite #200
Miami, Florida 33137 USA
Tei: +1(305) 573 1818
Fax: +1(305) 573 3766

Lic. # AR0012578 HISTORIC LOBBY

THE RICHMOND

Sheet No. AS SHOWN B2-A6.00

FRONT DESK AREA

EXISTING NON-HISTORIC WOOD PANELING

FRONT DESK

HISTORIC TERRAZZO FLOORING

EXISTING LOBBY - NORTH ELEVATION

DEMO LOBBY - NORTH ELEVATION

Lic. # AR0012578

HISTORIC LOBBY - NORTH ELEVATION THE RICHMOND

Sheet No. AS SHOWN B2-A6.03 Project 1901

| Rev.                      | Date                        | Rev.                                                                                                      | Date |
|---------------------------|-----------------------------|-----------------------------------------------------------------------------------------------------------|------|
|                           |                             |                                                                                                           |      |
|                           |                             |                                                                                                           |      |
|                           |                             |                                                                                                           |      |
|                           |                             |                                                                                                           |      |
|                           |                             |                                                                                                           |      |
| -                         |                             |                                                                                                           |      |
|                           |                             |                                                                                                           |      |
|                           |                             |                                                                                                           |      |
|                           |                             |                                                                                                           |      |
|                           |                             |                                                                                                           |      |
| KOBI KARP AIA, AND MAY NO | T BE DUPLICATED, USED, OR I | IN CONSTITUTE THE ORIGINAL AND UN<br>DISCLOSED WITHOUT THE EXPRESS W<br>TERIOR DESIGN, INC. AIA. (c) 2019 |      |

HISTORIC LOBBY - NORTH ELEVATION

| te   | APRIL 06, 2020 | Sheet No. |
|------|----------------|-----------|
| ale  | AS SHOWN       | B2-A6.04  |
| ject | 1901           |           |

EXTEND OF TERRAZZO B FLOOR AT LOBBY