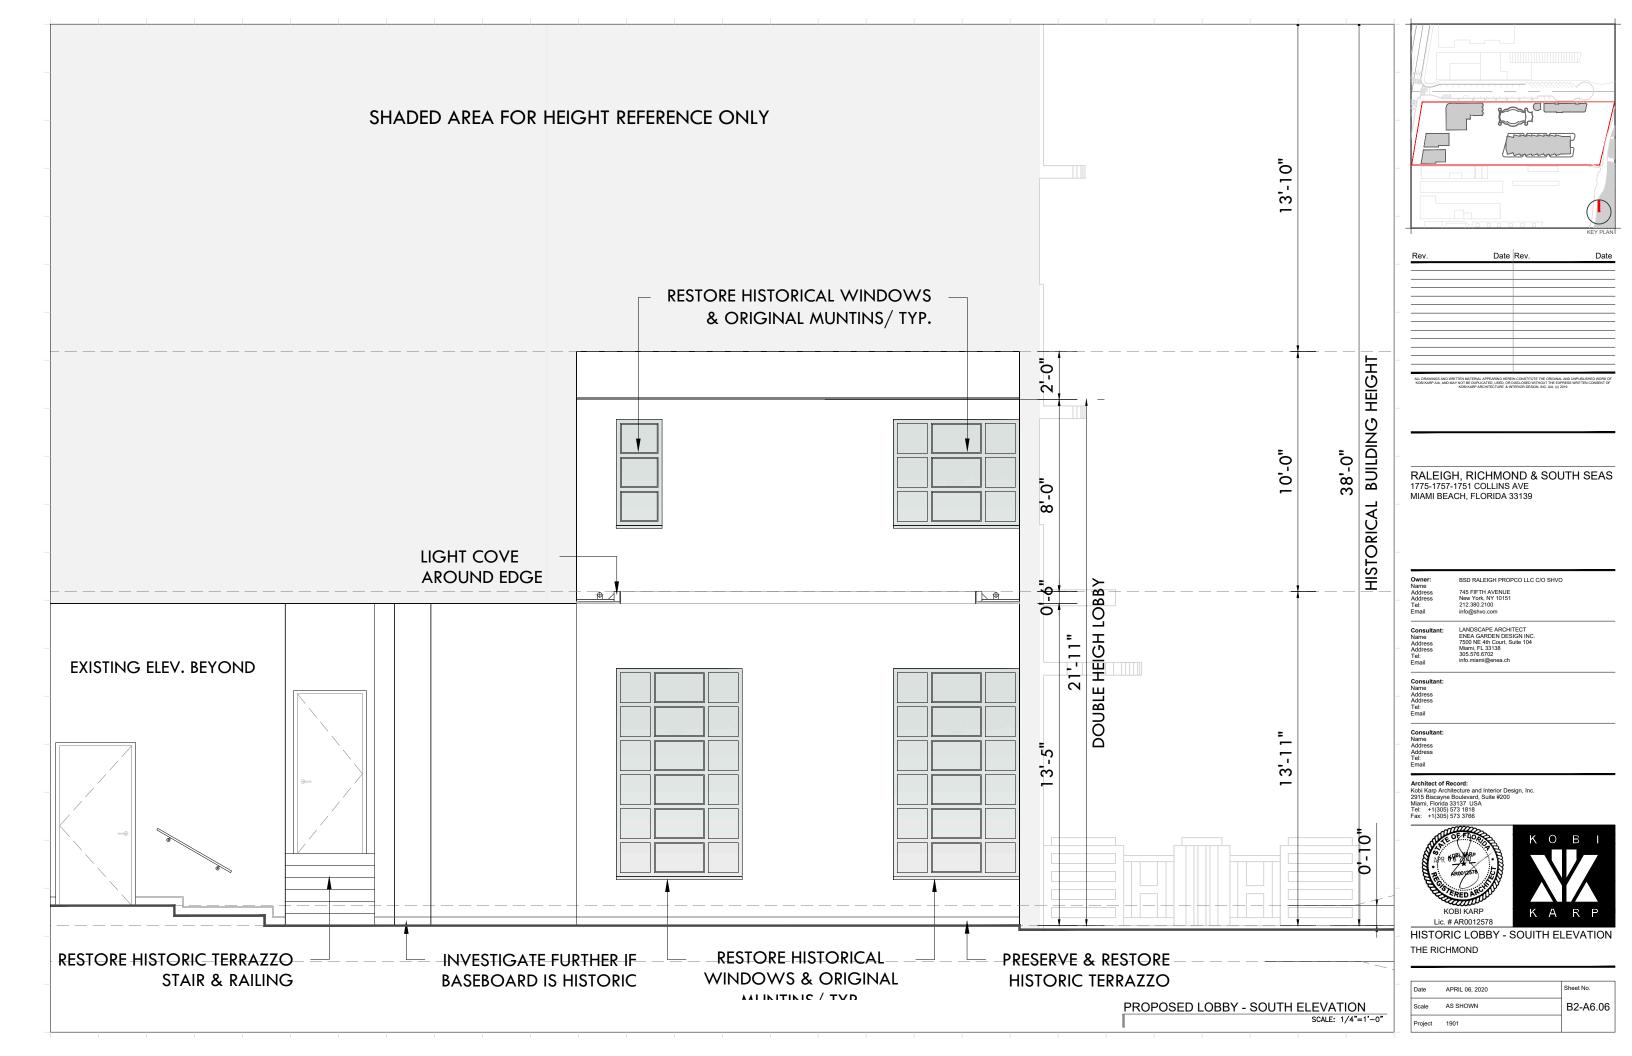

EXISTING NON-HISTORIC С WOOD PANELING

**RAILILNG AT** TERRAZZO STAIR

TERRAZZO STAIR Е

FURTHER INVESTIGATE IF NICHE IS HISTORIC

BASEBOARD OVER G NON-HISTORIC WOOD PANELING

**EXISTING LOBBY - SOUTH ELEVATION** SCALE: 1/8"=1'-0"

DEMO LOBBY - SOUTH ELEVATION

SCALE: 1/8"=1'-0"

| Rev. I                                                                                                        | Date       | Rev. | Date |
|---------------------------------------------------------------------------------------------------------------|------------|------|------|
|                                                                                                               |            |      |      |
|                                                                                                               |            |      |      |
|                                                                                                               |            |      |      |
|                                                                                                               |            |      |      |
|                                                                                                               |            |      |      |
|                                                                                                               |            |      |      |
|                                                                                                               |            |      |      |
|                                                                                                               |            |      |      |
|                                                                                                               |            |      |      |
|                                                                                                               |            |      |      |
|                                                                                                               |            |      |      |
|                                                                                                               |            |      |      |
| ALL DRAWINGS AND WRITTEN MATERIAL APPEAR<br>KOBI KARP AIA, AND MAY NOT BE DUPLICATED, I<br>KOBI KARP ARCHITEC | JSED, OR D |      |      |

Lic. # AR0012578 HISTORIC LOBBY - SOUTH ELEVATION THE RICHMOND

|  | Date    | APRIL 06, 2020 | Sheet No. |
|--|---------|----------------|-----------|
|  | Scale   | AS SHOWN       | B2-A6.0   |
|  | Project | 1901           |           |