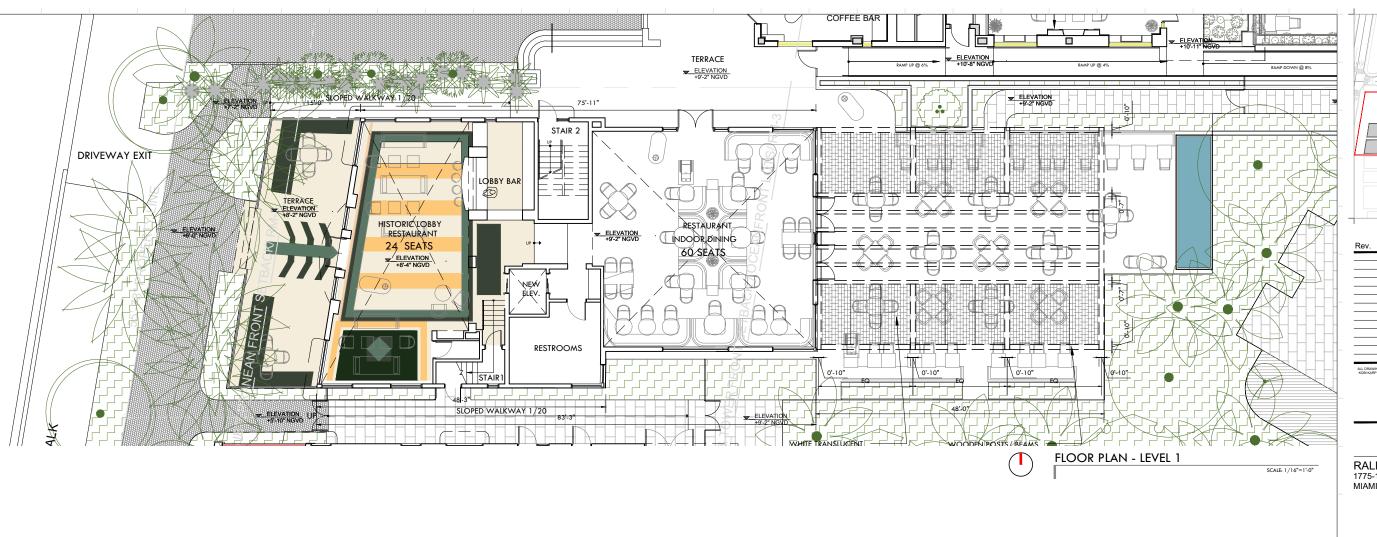

Architect of Record:
Kobi Karp Architect and Interior Design, Inc.
2915 Biscayne Boulevard, Suite #200
Miami, Florida 33137 USA
Tei: +1(305) 573 1818
Fax: +1(305) 573 3766

Lic. # AR0012578 FLOOR PLAN

THE SOUTH SEAS

| Date    | APRIL 06, 2020 | Sheet No. |
|---------|----------------|-----------|
| Scale   | AS SHOWN       | B3-A3.00  |
| Project | 1901           |           |

| Rev.                     | Date | Rev.              | Date                                                                              |
|--------------------------|------|-------------------|-----------------------------------------------------------------------------------|
|                          |      |                   |                                                                                   |
|                          |      |                   |                                                                                   |
|                          |      |                   |                                                                                   |
|                          |      |                   |                                                                                   |
|                          |      |                   |                                                                                   |
|                          |      |                   |                                                                                   |
|                          |      |                   |                                                                                   |
|                          |      |                   |                                                                                   |
| -                        |      |                   |                                                                                   |
| -                        |      |                   |                                                                                   |
|                          |      |                   |                                                                                   |
| KOBI KARP AIA, AND MAY N |      | DISCLOSED WITHOUT | RIGINAL AND UNPUBLISHED WORK OF<br>THE EXPRESS WRITTEN CONSENT OF<br>NA. (c) 2019 |

Lic. # AR0012578

FLOOR PLAN THE SOUTH SEAS

SCALE: 1/16"=1'-0"

FLOOR PLAN - LEVEL 3

| _ |         |                |           |
|---|---------|----------------|-----------|
| ĺ | Date    | APRIL 06, 2020 | Sheet No. |
|   | Scale   | AS SHOWN       | B3-A3.01  |
|   | Project | 1901           |           |