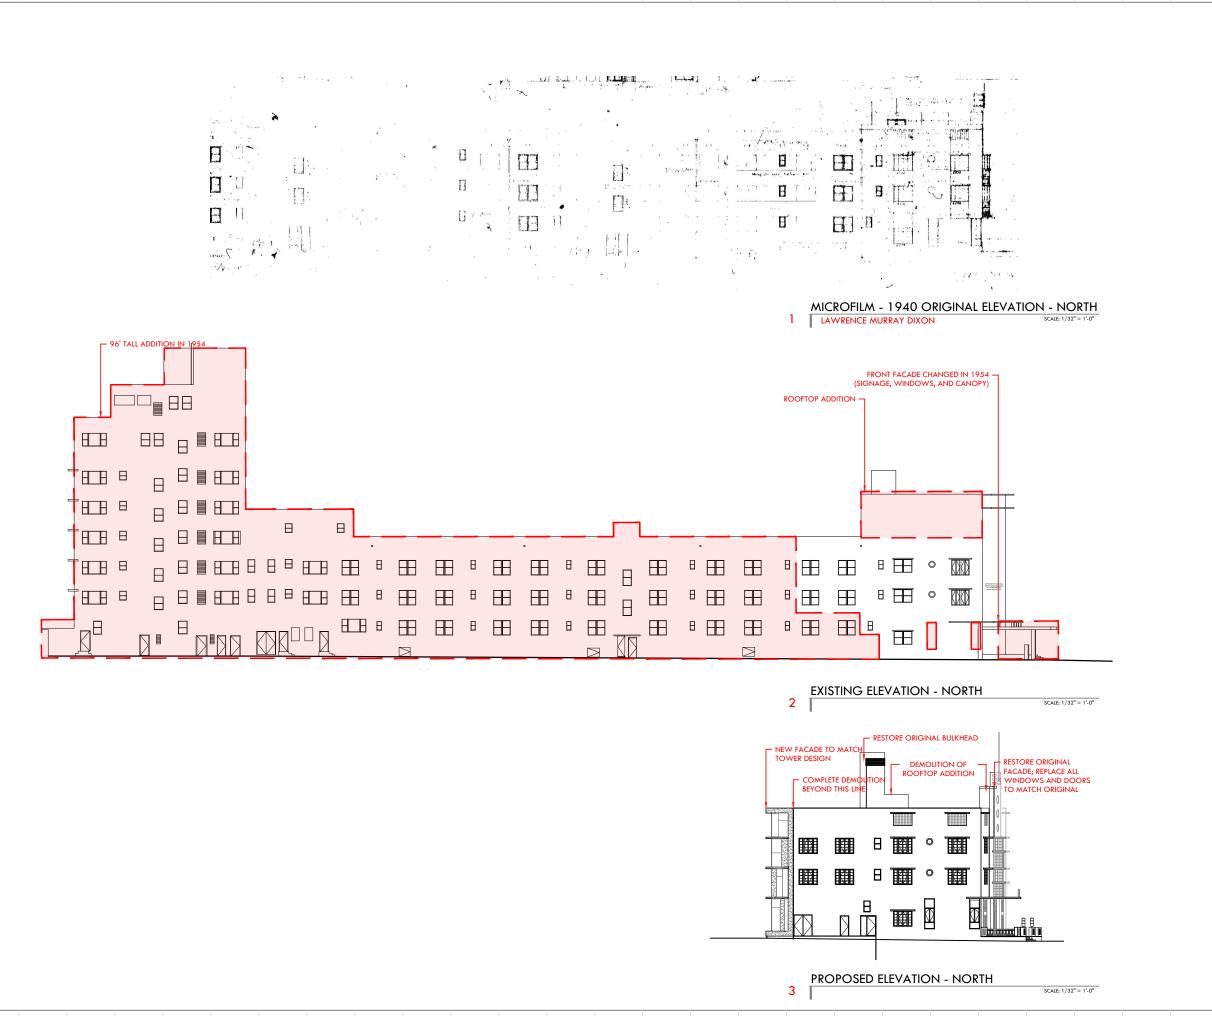

**ELEVATIONS COMPARISON** 

THE SOUTH SEAS

Sheet No. AS SHOWN B3-A1.01 Project 1901

MICROFILM - 1940 ORIGINAL ELEVATION - EAST 1 LAWRENCE MURRAY DIXON

96' TALL ADDITION IN 1954 —

**EXISTING ELEVATION - EAST** SCALE: 1/16" = 1'-0"

PROPOSED ELEVATION - EAST 3 SCALE: 1/16" = 1'-0"

| Rev.                       | Date                      | Rev.                                                        | Date                   |
|----------------------------|---------------------------|-------------------------------------------------------------|------------------------|
|                            |                           |                                                             |                        |
|                            |                           |                                                             |                        |
|                            |                           |                                                             |                        |
|                            |                           |                                                             |                        |
|                            |                           |                                                             |                        |
|                            |                           |                                                             |                        |
|                            |                           |                                                             |                        |
|                            |                           |                                                             |                        |
|                            |                           |                                                             |                        |
|                            |                           |                                                             |                        |
|                            |                           |                                                             |                        |
|                            |                           |                                                             |                        |
|                            |                           |                                                             |                        |
| KOBI KARP AIA, AND MAY NOT | BE DUPLICATED, USED, OR I | IN CONSTITUTE THE ORIGINAL A<br>DISCLOSED WITHOUT THE EXPRI | ESS WRITTEN CONSENT OF |