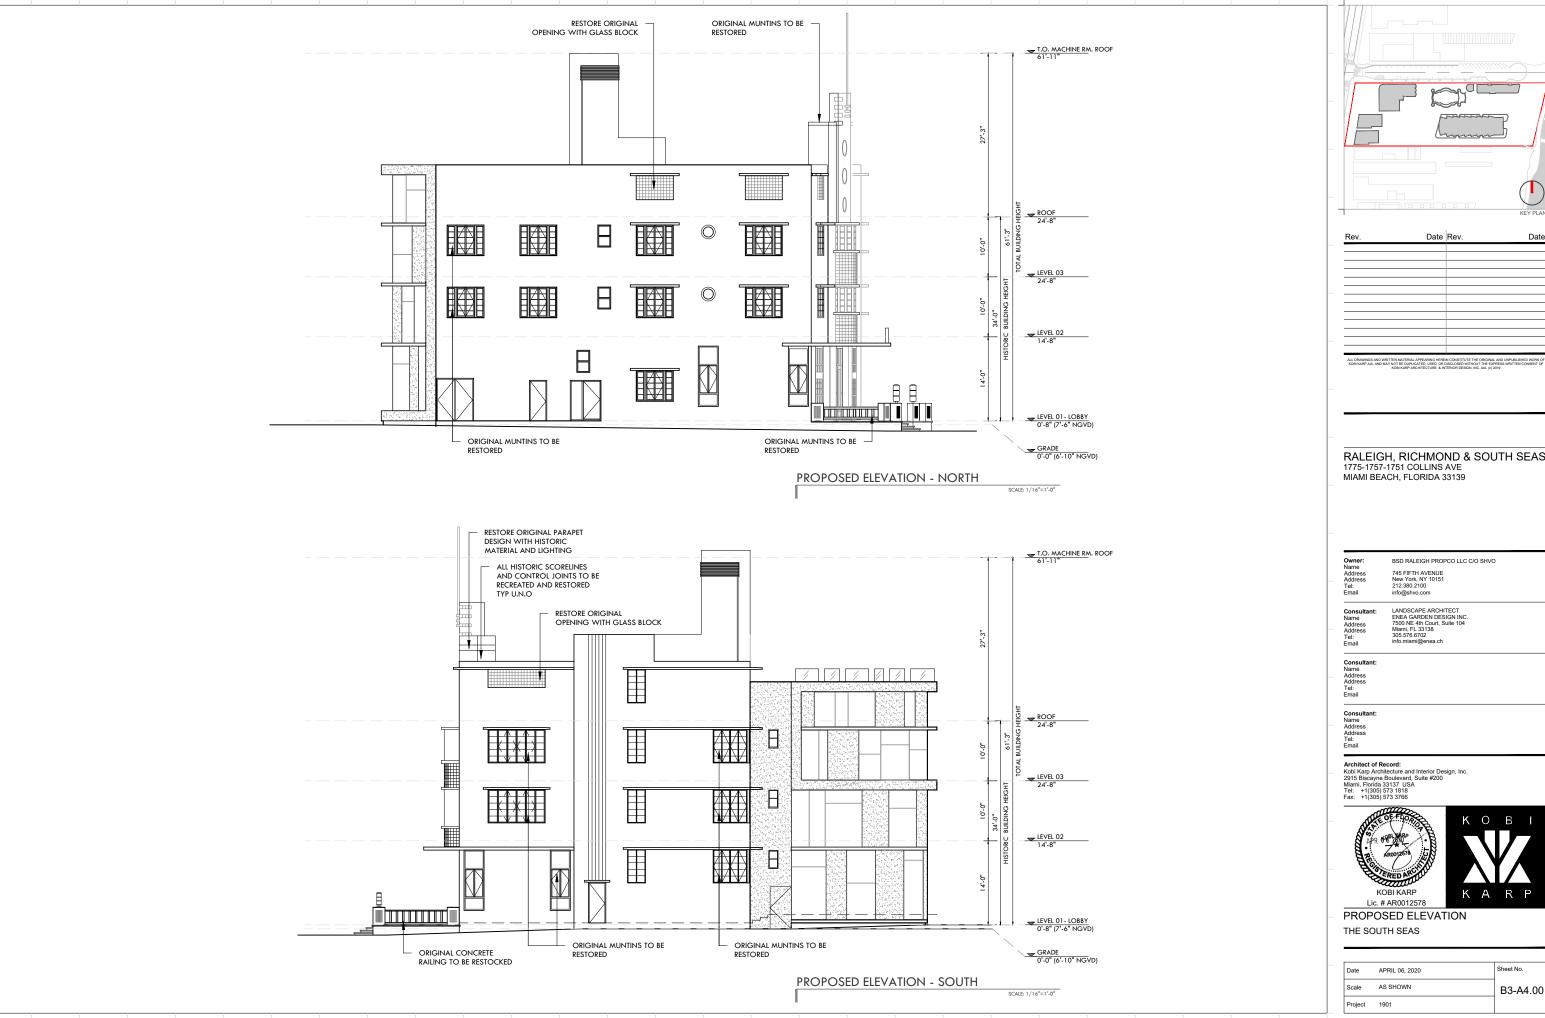

**ELEVATIONS COMPARISON** THE SOUTH SEAS

Sheet No. AS SHOWN B3-A1.00 Project 1901

Date Rev Date

RALEIGH, RICHMOND & SOUTH SEAS 1775-1757-1751 COLLINS AVE MIAMI BEACH, FLORIDA 33139

BSD RALEIGH PROPCO LLC C/O SHVO

**ELEVATIONS COMPARISON** 

THE SOUTH SEAS

Sheet No. AS SHOWN B3-A1.01 Project 1901

MICROFILM - 1940 ORIGINAL ELEVATION - EAST 1 LAWRENCE MURRAY DIXON

96' TALL ADDITION IN 1954 —

**EXISTING ELEVATION - EAST** SCALE: 1/16" = 1'-0"

PROPOSED ELEVATION - EAST 3 SCALE: 1/16" = 1'-0"

| Rev.                       | Date                      | Rev.                                                        | Date                   |
|----------------------------|---------------------------|-------------------------------------------------------------|------------------------|
|                            |                           |                                                             |                        |
|                            |                           |                                                             |                        |
|                            |                           |                                                             |                        |
|                            |                           |                                                             |                        |
|                            |                           |                                                             |                        |
|                            |                           |                                                             |                        |
|                            |                           |                                                             |                        |
|                            |                           |                                                             |                        |
|                            |                           |                                                             |                        |
|                            |                           |                                                             |                        |
|                            |                           |                                                             |                        |
|                            |                           |                                                             |                        |
|                            |                           |                                                             |                        |
| KOBI KARP AIA, AND MAY NOT | BE DUPLICATED, USED, OR I | IN CONSTITUTE THE ORIGINAL A<br>DISCLOSED WITHOUT THE EXPRI | ESS WRITTEN CONSENT OF |

RALEIGH, RICHMOND & SOUTH SEAS 1775-1757-1751 COLLINS AVE MIAMI BEACH, FLORIDA 33139

| address                                                 | 745 FIFTH AVENUE             |
|---------------------------------------------------------|------------------------------|
| address                                                 | New York, NY 10151           |
| el:                                                     | 212.380.2100                 |
| mail                                                    | info@shvo.com                |
| consultant:                                             | LANDSCAPE ARCHITECT          |
| lame                                                    | ENEA GARDEN DESIGN INC.      |
| dddress                                                 | 7500 NE 4th Court, Suite 104 |
| dddress                                                 | Maint, FL 33138              |
| el:                                                     | 305.576.702                  |
| mail                                                    | info.miami@enea.ch           |
| consultant:<br>lame<br>ddress<br>ddress<br>'el:<br>mail |                              |
| consultant:<br>lame<br>ddress<br>ddress<br>el:<br>mail  |                              |

BSD RALEIGH PROPCO LLC C/O SHVO

Lic. # AR0012578

ELEVATIONS COMPARISON THE SOUTH SEAS

Sheet No. AS SHOWN B3-A1.02 Project 1901

KEY PLAN

| Rev. | Date | Rev. | Date                                                              |
|------|------|------|-------------------------------------------------------------------|
|      |      |      |                                                                   |
|      |      |      |                                                                   |
|      |      |      |                                                                   |
|      |      |      |                                                                   |
|      |      |      |                                                                   |
|      |      |      |                                                                   |
|      |      |      |                                                                   |
|      |      |      |                                                                   |
|      |      |      |                                                                   |
|      |      |      |                                                                   |
|      |      |      |                                                                   |
|      |      |      |                                                                   |
|      |      |      | RIGINAL AND UNPUBLISHED WORK OF<br>THE EXPRESS WRITTEN CONSENT OF |

THE SOUTH SEAS

Lic. # AR0012578

ELEVATIONS COMPARISON

|  | Date    | APRIL 06, 2020 | Sheet No. |
|--|---------|----------------|-----------|
|  | Scale   | AS SHOWN       | B3-A1.0   |
|  | Project | 1901           |           |