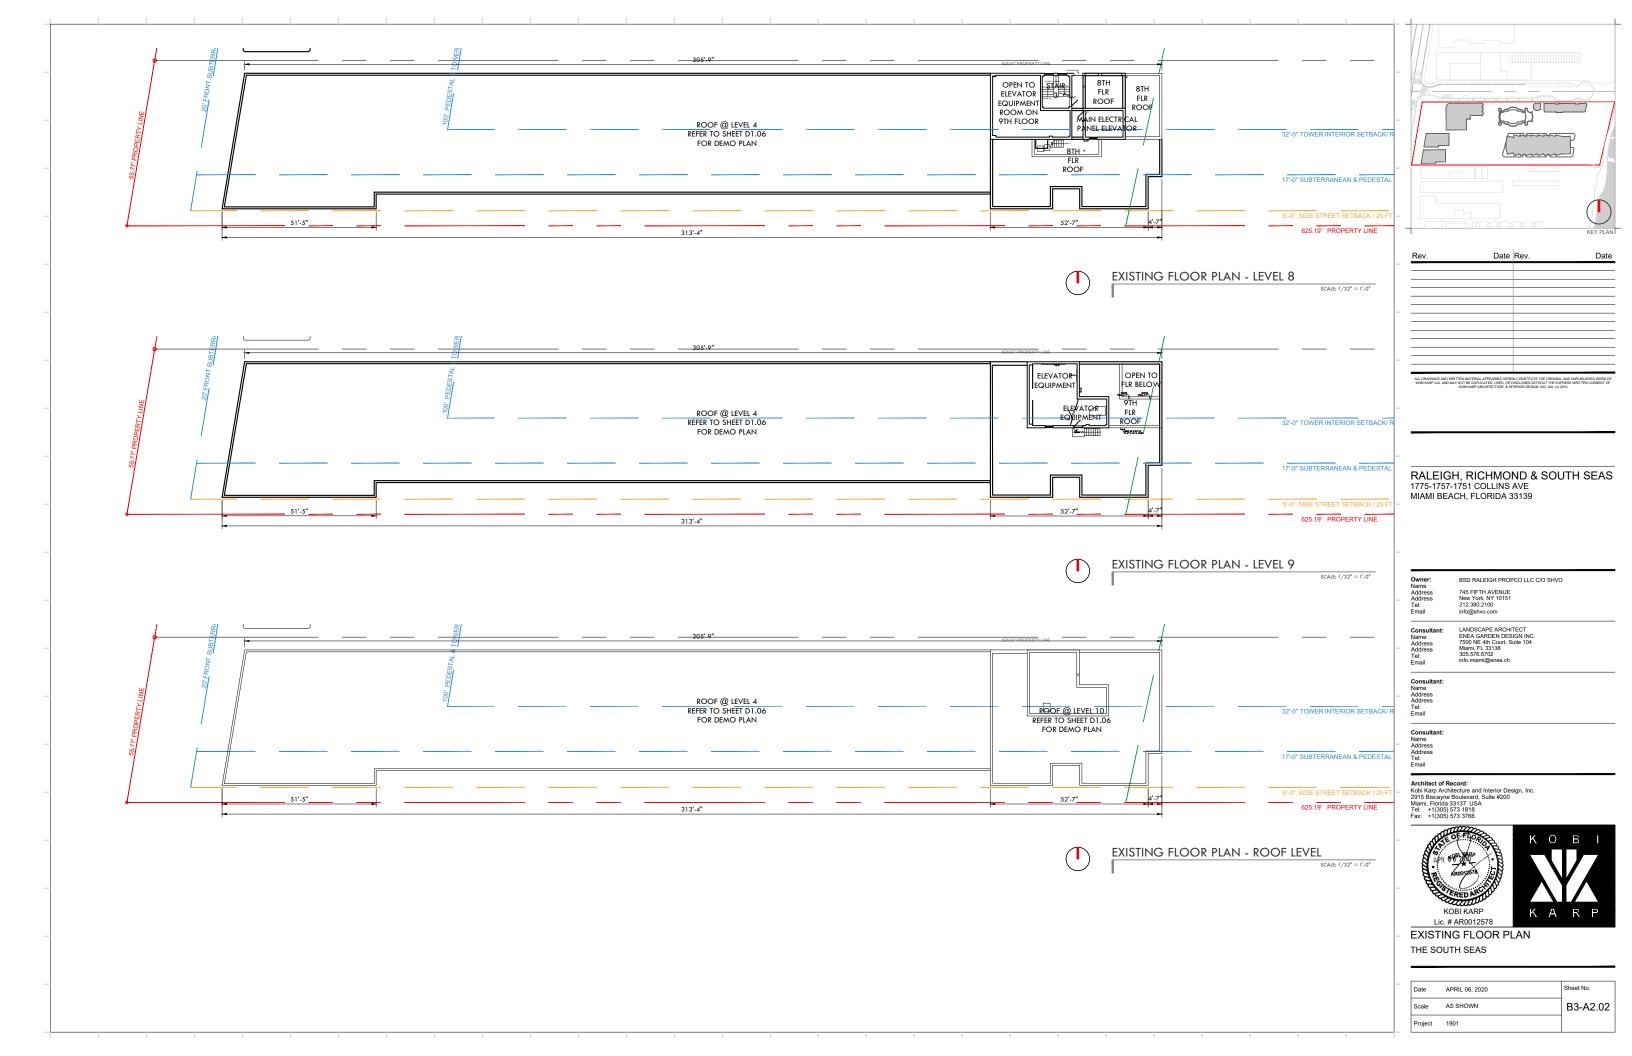

KARP Lic. # AR0012578

EXISTING FLOOR PLAN THE RICHMOND

Sheet No. AS SHOWN B2-A2.02 Project 1901

RALEIGH, RICHMOND & SOUTH SEAS 1775-1757-1751 COLLINS AVE MIAMI BEACH, FLORIDA 33139 **EXISTING FLOOR PLAN - LEVEL ROOF** SCALE: 1/32"=1'-0" Owner: Name Address Address Tel: Email Consultant: Name Address Address Tel: Email Consultant: Name Address Address Tel: Email