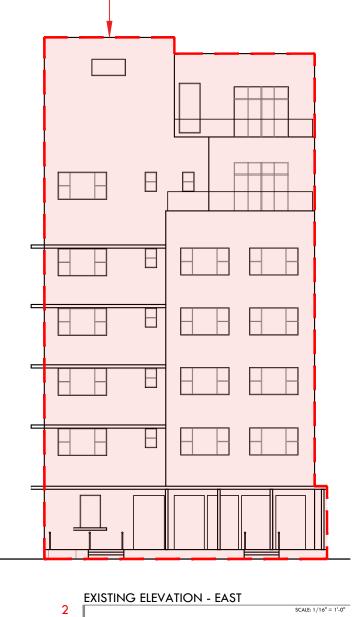

Project 1901

**ELEVATIONS COMPARISON** THE RICHMOND

Sheet No. AS SHOWN B2-A1.01

PROPOSED ELEVATION - SOUTH

3

SCALE: 1/32" = 1'-0"

MICROFILM - 1940 ORIGINAL ELEVATION - EAST LAWRENCE MURRAY DIXON

SIX STORY ADDITION IN 1954

**EXISTING ELEVATION - EAST** SCALE: 1/16" = 1'-0"

PROPOSED ELEVATION - EAST 3

SCALE: 1/16" = 1'-0"

| Rev. | Date | Rev. | Date |
|------|------|------|------|
|      |      |      |      |
|      |      |      |      |
|      |      |      |      |
|      |      |      |      |
|      |      |      |      |
|      |      |      |      |
|      |      |      |      |
|      |      |      |      |
|      |      |      |      |
|      |      |      |      |
|      |      |      |      |
|      |      |      |      |
|      |      |      |      |