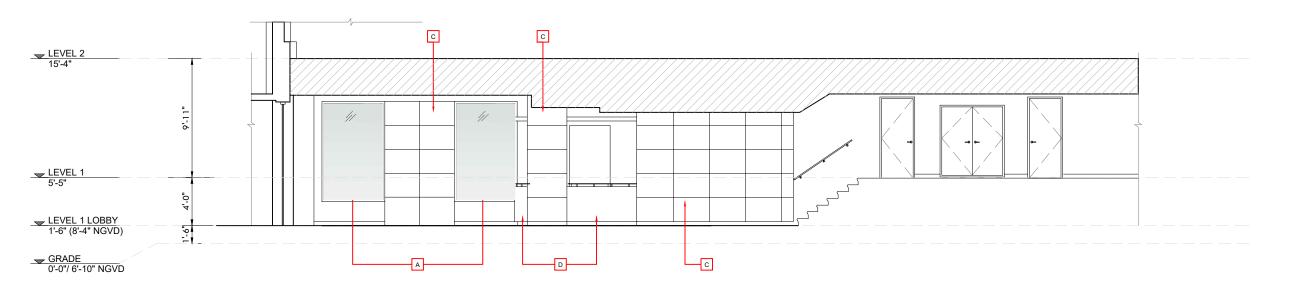

|      |
| KOBI KARP AIA. AND MAY NOT BE DUPLIC | ATED, USED, OR I | IN CONSTITUTE THE ORIGINAL AND UNPUBLISH<br>DISCLOSED WITHOUT THE EXPRESS WRITTEN OF<br>TERIOR DESIGN, INC. AIA. (c) 2019 |      |

BSD RALEIGH PROPCO LLC C/O SHVO 745 FIFTH AVENUE New York, NY 10151 212.380.2100 info@shvo.com

LANDSCAPE ARCHITECT ENEA GARDEN DESIGN INC. 7500 NE 4th Court, Suite 104 Miami, FL 33138 305.576.6702 info.miami@enea.ch

Architect of Record:
Kobi Karp Architect and Interior Design, Inc.
2915 Biscayne Boulevard, Suite #200
Miami, Florida 33137 USA
Tei: +1(305) 573 1818
Fax: +1(305) 573 3766





Lic. # AR0012578 HISTORIC LOBBY

THE RICHMOND

Sheet No. AS SHOWN B2-A6.00











FRONT DESK AREA



EXISTING NON-HISTORIC WOOD PANELING



FRONT DESK



HISTORIC TERRAZZO FLOORING



EXISTING LOBBY - NORTH ELEVATION



DEMO LOBBY - NORTH ELEVATION

SCALE: 1/8"=1'-0"



| Rev. | Date | Rev.                                     | Date |
|------|------|------------------------------------------|------|
|      |      |                                          |      |
|      |      |                                          |      |
|      |      |                                          |      |
|      |      |                                          |      |
|      |      |                                          |      |
|      |      |                                          |      |
|      |      |                                          |      |
|      |      |                                          |      |
|      |      |