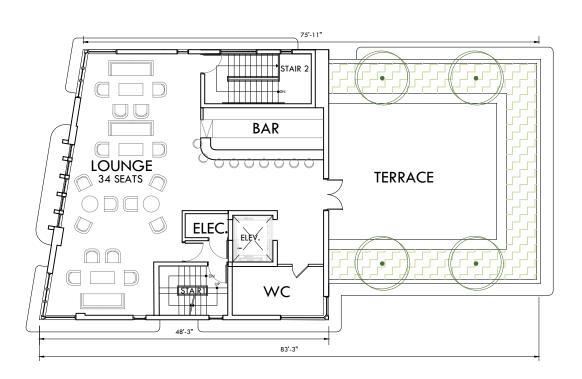

KOBI KARP Lic. # AR0012578

FLOOR PLANS THE RICHMOND

SCALE: 1/16"=1'-0"

|  | Date    | APRIL 06, 2020 | Sheet No. |
|--|---------|----------------|-----------|
|  | Scale   | AS SHOWN       | B2-A3.00  |
|  | Project | 1901           |           |

Lic. # AR0012578

FLOOR PLANS THE RICHMOND

SCALE: 1/16"=1'-0"

|  | Date    | APRIL 06, 2020 | Sheet No. |
|--|---------|----------------|-----------|
|  | Scale   | AS SHOWN       | B2-A3.01  |
|  | Project | 1901           |           |