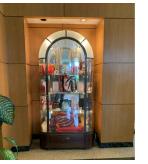

HISTORIC LOBBY - NORTH ELEVATION

| te   | APRIL 06, 2020 | Sheet No. |
|------|----------------|-----------|
| ale  | AS SHOWN       | B2-A6.04  |
| ject | 1901           |           |

EXTEND OF TERRAZZO B FLOOR AT LOBBY

EXISTING NON-HISTORIC С WOOD PANELING

**RAILILNG AT** TERRAZZO STAIR

TERRAZZO STAIR Е

FURTHER INVESTIGATE IF NICHE IS HISTORIC

BASEBOARD OVER G NON-HISTORIC WOOD PANELING

**EXISTING LOBBY - SOUTH ELEVATION** SCALE: 1/8"=1'-0"