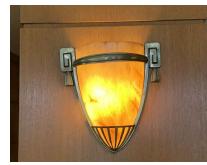

Lic. # AR0012578

HISTORIC LOBBY - WEST ELEVATION THE RICHMOND

Sheet No. AS SHOWN B2-A6.07 Project 1901

LOBBY STAIRS TO B LOBBI 517...... UPPER LEVEL 1

WOOD PANELING & LIGHT SCONCE

**ELEVATOR DETAIL** D

E BUTTONS PLATE