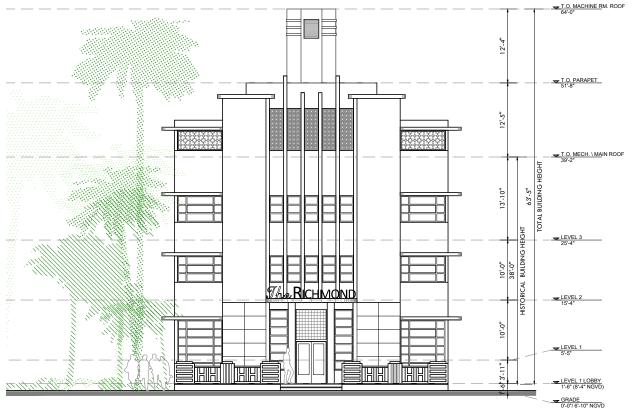

MICROFILM - 1940 ORIGINAL ELEVATION - SOUTH

LAWRENCE MURRAY DIXON

**EXISTING ELEVATION - SOUTH** 

SCALE: 1/32" = 1'-0"

| Rev. | Date | Rev. | Date |
|------|------|------|------|
|      |      |      |      |
|      |      |      |      |
|      |      |      |      |
|      |      |      |      |
|      |      |      |      |
|      |      |      |      |
|      |      |      |      |
|      |      |      |      |
|      |      |      |      |
|      |      |      |      |
|      |      |      |      |
|      |      |      |      |
|      |      |      |      |

Project 1901

**ELEVATIONS COMPARISON** THE RICHMOND

Sheet No. AS SHOWN B2-A1.01

PROPOSED ELEVATION - SOUTH

3

SCALE: 1/32" = 1'-0"

MICROFILM - 1940 ORIGINAL ELEVATION - EAST LAWRENCE MURRAY DIXON

SIX STORY ADDITION IN 1954