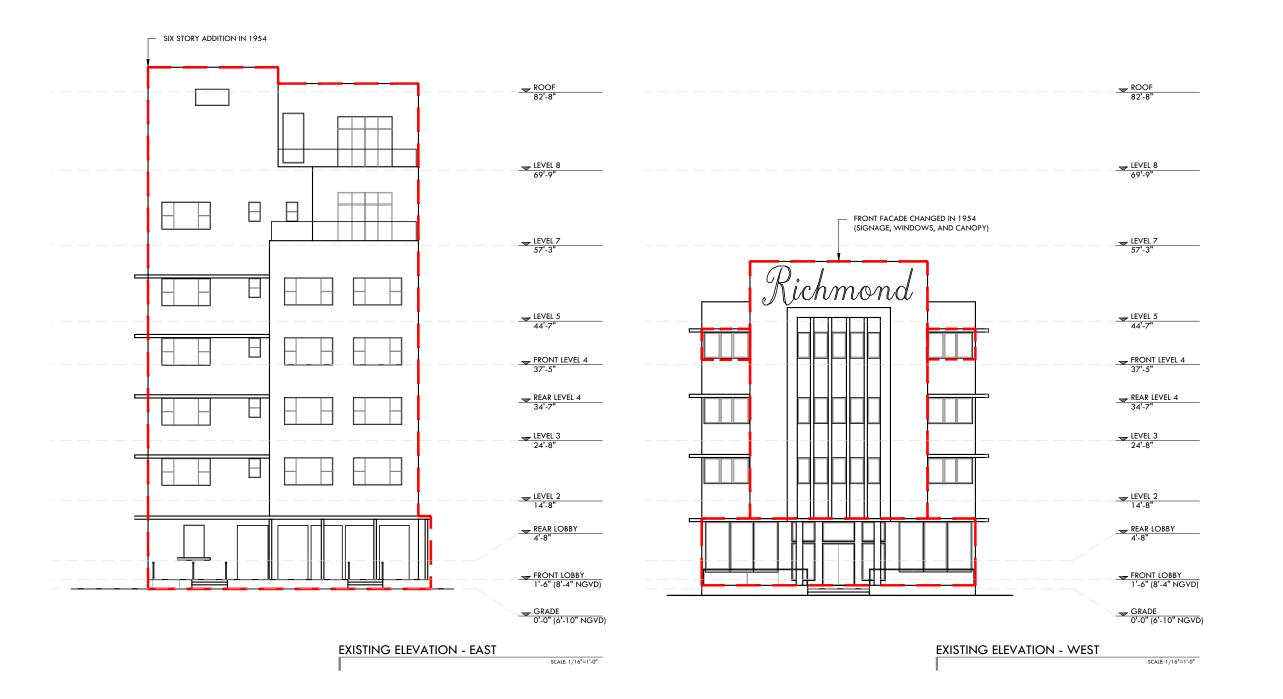

MICROFILM - 1940 ORIGINAL ELEVATION - SOUTH

LAWRENCE MURRAY DIXON

**EXISTING ELEVATION - SOUTH** 

SCALE: 1/32" = 1'-0"

| Rev. | Date | Rev. | Date |
|------|------|------|------|
|      |      |      |      |
|      |      |      |      |
|      |      |      |      |
|      |      |      |      |
|      |      |      |      |
|      |      |      |      |
|      |      |      |      |
|      |      |      |      |
|      |      |      |      |
|      |      |      |      |
|      |      |      |      |
|      |      |      |      |
|      |      |      |      |

Project 1901

**ELEVATIONS COMPARISON** THE RICHMOND

Sheet No. AS SHOWN B2-A1.01

PROPOSED ELEVATION - SOUTH

3

SCALE: 1/32" = 1'-0"

MICROFILM - 1940 ORIGINAL ELEVATION - EAST LAWRENCE MURRAY DIXON

SIX STORY ADDITION IN 1954

**EXISTING ELEVATION - EAST** SCALE: 1/16" = 1'-0"

PROPOSED ELEVATION - EAST 3

SCALE: 1/16" = 1'-0"

| Rev. | Date | Rev. | Date |
|------|------|------|------|
|      |      |      |      |
|      |      |      |      |
|      |      |      |      |
|      |      |      |      |
|      |      |      |      |
|      |      |      |      |
|      |      |      |      |
|      |      |      |      |
|      |      |      |      |
|      |      |      |      |
|      |      |      |      |
|      |      |      |      |
|      |      |      |      |