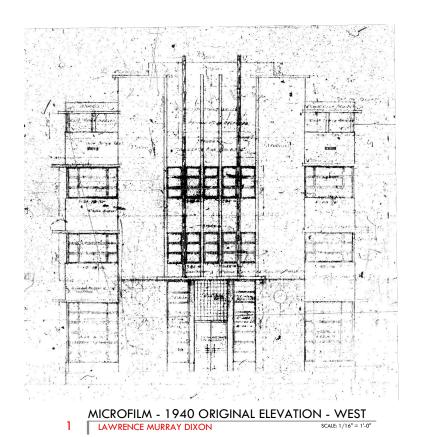

Project 1901

**ELEVATIONS COMPARISON** THE RICHMOND

Sheet No. AS SHOWN B2-A1.01

PROPOSED ELEVATION - SOUTH

3

SCALE: 1/32" = 1'-0"

MICROFILM - 1940 ORIGINAL ELEVATION - EAST LAWRENCE MURRAY DIXON

SIX STORY ADDITION IN 1954

**EXISTING ELEVATION - EAST** SCALE: 1/16" = 1'-0"

PROPOSED ELEVATION - EAST 3

SCALE: 1/16" = 1'-0"

| Rev. | Date | Rev. | Date |
|------|------|------|------|
|      |      |      |      |
|      |      |      |      |
|      |      |      |      |
|      |      |      |      |
|      |      |      |      |
|      |      |      |      |
|      |      |      |      |
|      |      |      |      |
|      |      |      |      |
|      |      |      |      |
|      |      |      |      |
|      |      |      |      |
|      |      |      |      |