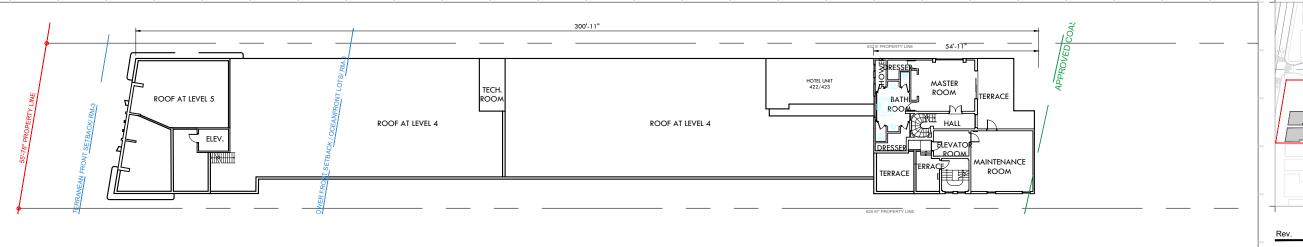

KARP Lic. # AR0012578

EXISTING FLOOR PLAN THE RICHMOND

Sheet No. AS SHOWN B2-A2.02 Project 1901

RALEIGH, RICHMOND & SOUTH SEAS 1775-1757-1751 COLLINS AVE MIAMI BEACH, FLORIDA 33139 **EXISTING FLOOR PLAN - LEVEL ROOF** SCALE: 1/32"=1'-0" Owner: Name Address Address Tel: Email Consultant: Name Address Address Tel: Email Consultant: Name Address Address Tel: Email