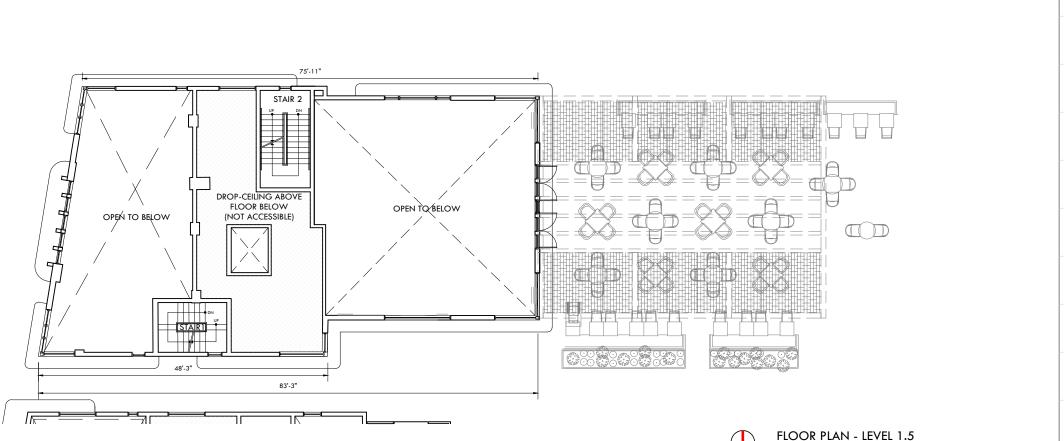

Architect of Record:
Kobi Karp Architect and Interior Design, Inc.
2915 Biscayne Boulevard, Suite #200
Miami, Florida 33137 USA
Tei: +1(305) 573 1818
Fax: +1(305) 573 3766

Lic. # AR0012578 FLOOR PLAN

THE SOUTH SEAS

Lic. # AR0012578

FLOOR PLAN THE SOUTH SEAS

SCALE: 1/16"=1'-0"

FLOOR PLAN - LEVEL 3

| _ |         |                |           |
|---|---------|----------------|-----------|
| ĺ | Date    | APRIL 06, 2020 | Sheet No. |
|   | Scale   | AS SHOWN       | B3-A3.01  |
|   | Project | 1901           |           |