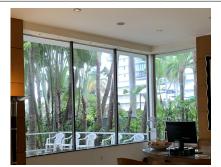

MICROFILM - 1940 ORIGINAL ELEVATION - SOUTH

LAWRENCE MURRAY DIXON

**EXISTING ELEVATION - SOUTH** 

SCALE: 1/32" = 1'-0"

| Rev. | Date | Rev. | Date |
|------|------|------|------|
|      |      |      |      |
|      |      |      |      |
|      |      |      |      |
|      |      |      |      |
|      |      |      |      |
|      |      |      |      |
|      |      |      |      |
|      |      |      |      |
|      |      |      |      |
|      |      |      |      |
|      |      |      |      |
|      |      |      |      |
|      |      |      |      |

Project 1901

**ELEVATIONS COMPARISON** THE RICHMOND

Sheet No. AS SHOWN B2-A1.01

PROPOSED ELEVATION - SOUTH

3

SCALE: 1/32" = 1'-0"

MICROFILM - 1940 ORIGINAL ELEVATION - EAST LAWRENCE MURRAY DIXON

SIX STORY ADDITION IN 1954