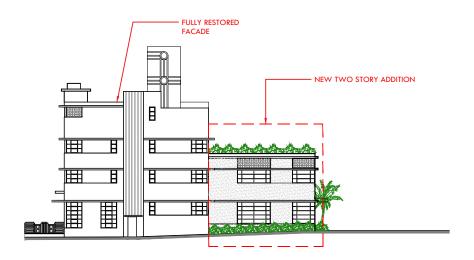

Project 1901

**ELEVATIONS COMPARISON** THE RICHMOND

Sheet No. AS SHOWN B2-A1.01

PROPOSED ELEVATION - SOUTH

3

SCALE: 1/32" = 1'-0"

MICROFILM - 1940 ORIGINAL ELEVATION - EAST LAWRENCE MURRAY DIXON

SIX STORY ADDITION IN 1954