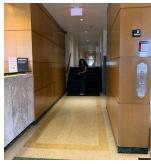

THE RICHMOND

Sheet No. AS SHOWN B2-A6.00

FRONT DESK AREA

EXISTING NON-HISTORIC WOOD PANELING

FRONT DESK

HISTORIC TERRAZZO FLOORING

EXISTING LOBBY - NORTH ELEVATION

DEMO LOBBY - NORTH ELEVATION

Lic. # AR0012578

HISTORIC LOBBY - WEST ELEVATION THE RICHMOND

Sheet No. AS SHOWN B2-A6.07 Project 1901

LOBBY STAIRS TO B LOBBI 517...... UPPER LEVEL 1

WOOD PANELING & LIGHT SCONCE

**ELEVATOR DETAIL** D

E BUTTONS PLATE