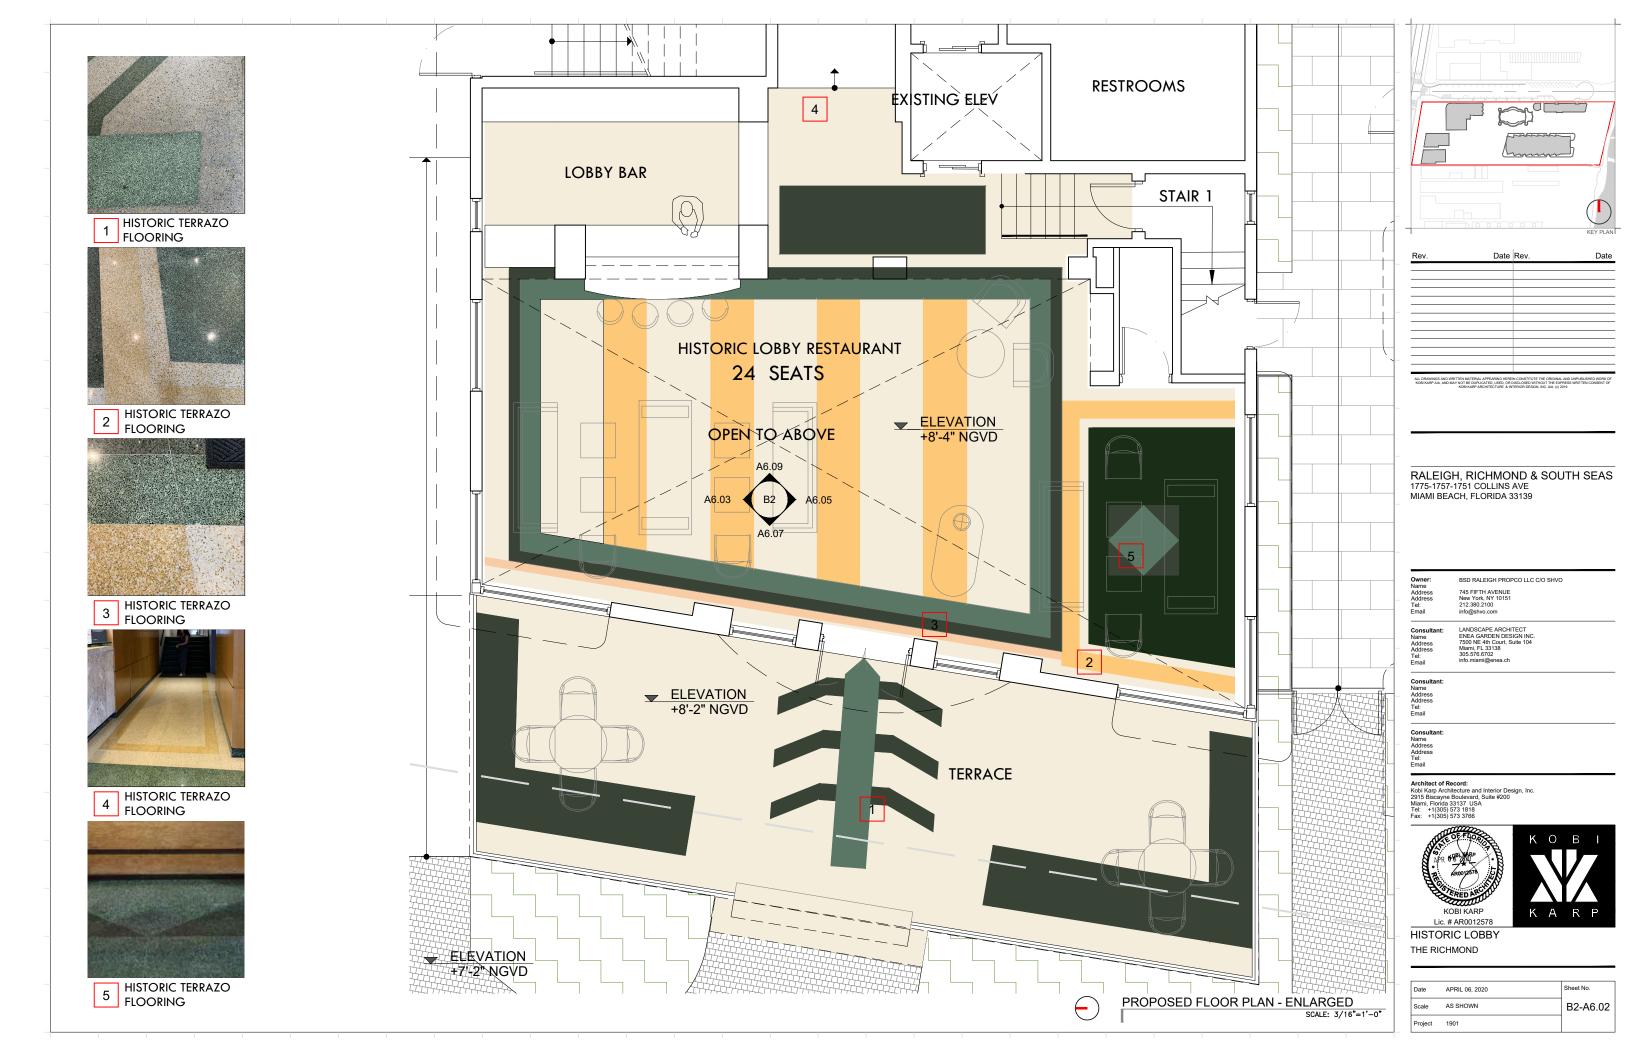

Architect of Record:
Kobi Karp Architect and Interior Design, Inc.
2915 Biscayne Boulevard, Suite #200
Miami, Florida 33137 USA
Tei: +1(305) 573 1818
Fax: +1(305) 573 3766

Lic. # AR0012578 HISTORIC LOBBY

THE RICHMOND

Sheet No. AS SHOWN B2-A6.00

FRONT DESK AREA

EXISTING NON-HISTORIC WOOD PANELING

FRONT DESK

HISTORIC TERRAZZO FLOORING

EXISTING LOBBY - NORTH ELEVATION

DEMO LOBBY - NORTH ELEVATION