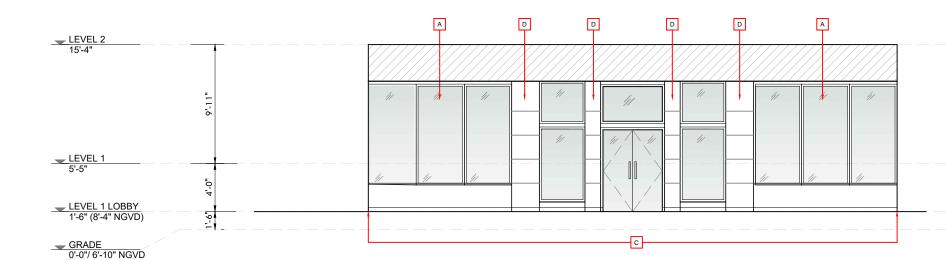

Project 1901

**ELEVATIONS COMPARISON** THE RICHMOND

Sheet No. AS SHOWN B2-A1.01

PROPOSED ELEVATION - SOUTH

3

SCALE: 1/32" = 1'-0"

MICROFILM - 1940 ORIGINAL ELEVATION - EAST LAWRENCE MURRAY DIXON

SIX STORY ADDITION IN 1954

**EXISTING ELEVATION - EAST** SCALE: 1/16" = 1'-0"

PROPOSED ELEVATION - EAST 3

SCALE: 1/16" = 1'-0"

| Rev. | Date | Rev. | Date |
|------|------|------|------|
|      |      |      |      |
|      |      |      |      |
|      |      |      |      |
|      |      |      |      |
|      |      |      |      |
|      |      |      |      |
|      |      |      |      |
|      |      |      |      |
|      |      |      |      |
|      |      |      |      |
|      |      |      |      |
|      |      |      |      |
|      |      |      |      |