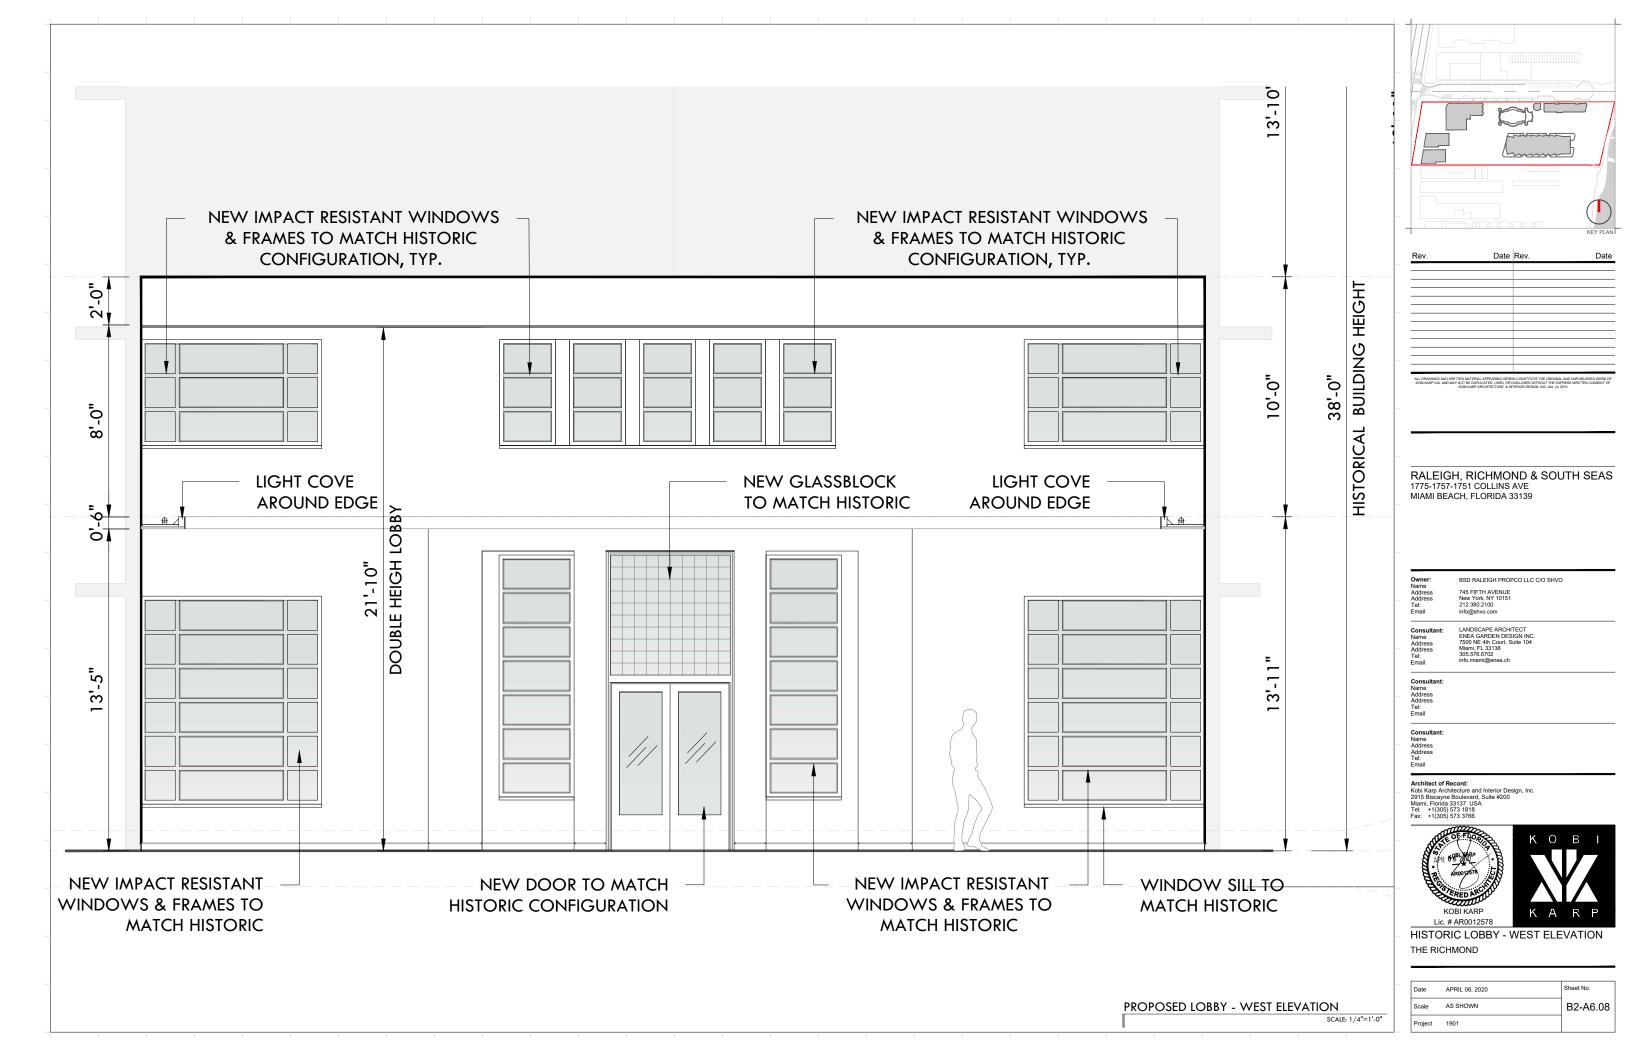

THE RICHMOND

Sheet No. AS SHOWN B2-A6.00

FRONT DESK AREA

EXISTING NON-HISTORIC WOOD PANELING

FRONT DESK

HISTORIC TERRAZZO FLOORING

EXISTING LOBBY - NORTH ELEVATION

DEMO LOBBY - NORTH ELEVATION

HISTORIC LOBBY - NORTH ELEVATION

| te   | APRIL 06, 2020 | Sheet No. |
|------|----------------|-----------|
| ale  | AS SHOWN       | B2-A6.04  |
| ject | 1901           |           |

EXTEND OF TERRAZZO B FLOOR AT LOBBY