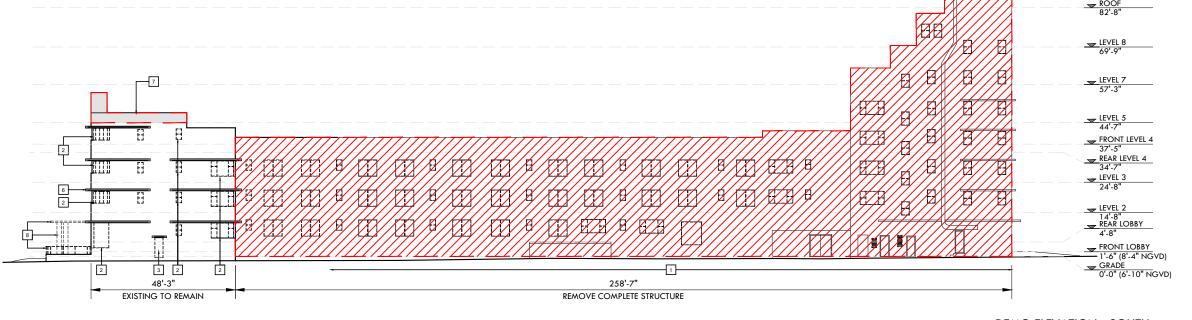

Project 1901

**ELEVATIONS COMPARISON** THE RICHMOND

Sheet No. AS SHOWN B2-A1.01

PROPOSED ELEVATION - SOUTH

3

SCALE: 1/32" = 1'-0"

MICROFILM - 1940 ORIGINAL ELEVATION - EAST LAWRENCE MURRAY DIXON

SIX STORY ADDITION IN 1954

**EXISTING ELEVATION - EAST** SCALE: 1/16" = 1'-0"

PROPOSED ELEVATION - EAST 3

SCALE: 1/16" = 1'-0"

| Rev. | Date | Rev. | Date |
|------|------|------|------|
|      |      |      |      |
|      |      |      |      |
|      |      |      |      |
|      |      |      |      |
|      |      |      |      |
|      |      |      |      |
|      |      |      |      |
|      |      |      |      |
|      |      |      |      |
|      |      |      |      |
|      |      |      |      |
|      |      |      |      |
|      |      |      |      |