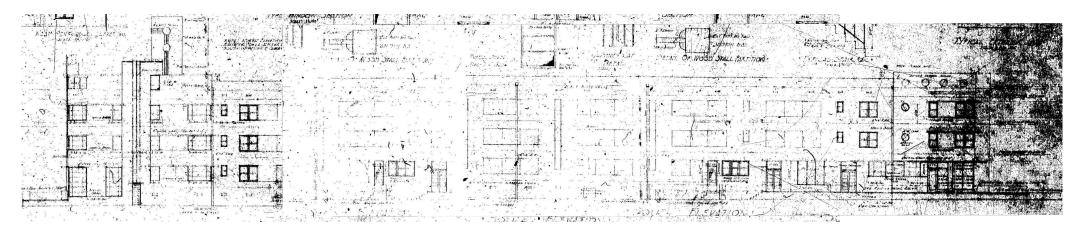

MICROFILM - 1940 ORIGINAL ELEVATION - SOUTH

LAWRENCE MURRAY DIXON

**EXISTING ELEVATION - SOUTH** 

SCALE: 1/32" = 1'-0"

| Rev. | Date | Rev. | Date |
|------|------|------|------|
|      |      |      |      |
|      |      |      |      |
|      |      |      |      |
|      |      |      |      |
|      |      |      |      |
|      |      |      |      |
|      |      |      |      |
|      |      |      |      |
|      |      |      |      |
|      |      |      |      |
|      |      |      |      |
|      |      |      |      |
|      |      |      |      |

Project 1901

**ELEVATIONS COMPARISON** THE RICHMOND

Sheet No. AS SHOWN B2-A1.01

PROPOSED ELEVATION - SOUTH

3

SCALE: 1/32" = 1'-0"

MICROFILM - 1940 ORIGINAL ELEVATION - EAST LAWRENCE MURRAY DIXON

SIX STORY ADDITION IN 1954

**EXISTING ELEVATION - EAST** SCALE: 1/16" = 1'-0"

PROPOSED ELEVATION - EAST 3

SCALE: 1/16" = 1'-0"

| Rev. | Date | Rev. | Date |
|------|------|------|------|
|      |      |      |      |
|      |      |      |      |
|      |      |      |      |
|      |      |      |      |
|      |      |      |      |
|      |      |      |      |
|      |      |      |      |
|      |      |      |      |
|      |      |      |      |
|      |      |      |      |
|      |      |      |      |
|      |      |      |      |
|      |      |      |      |