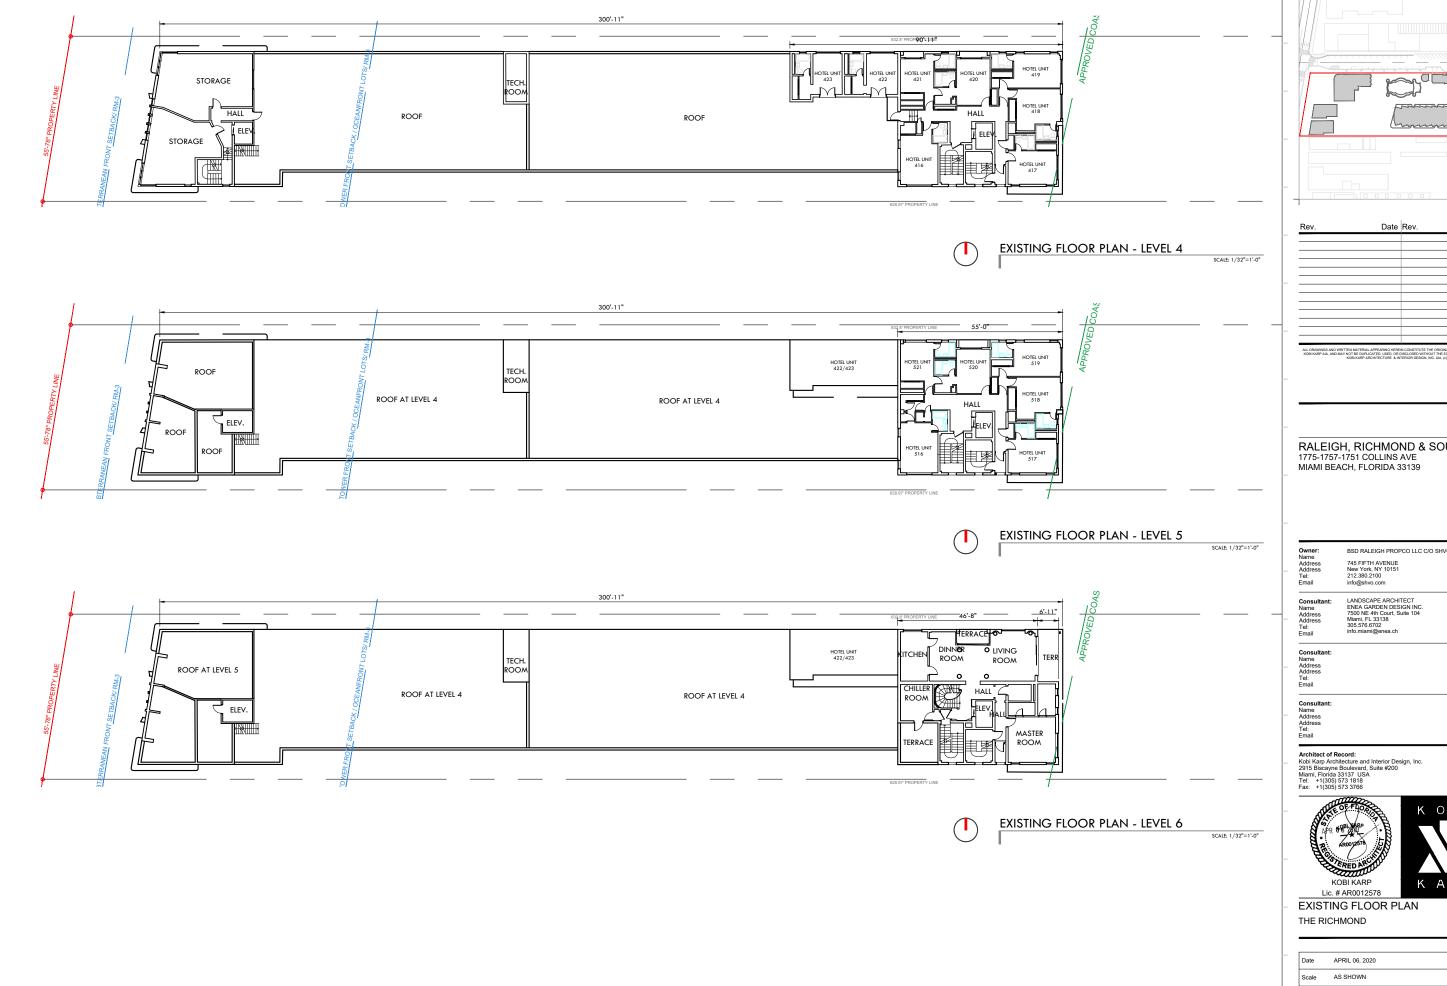

Sheet No. B2-A2.01 Project 1901

EXISTING FLOOR PLAN - LEVEL 7 SCALE: 1/32"=1'-0"

745 FIFTH AVENUE New York, NY 10151 212.380.2100 info@shvo.com

BSD RALEIGH PROPCO LLC C/O SHVO

Lamana -

Date

Date Rev.

LANDSCAPE ARCHITECT ENEA GARDEN DESIGN INC. 7500 NE 4th Court, Suite 104 Miami, FL 33138 305.576.6702 info.miami@enea.ch

KARP Lic. # AR0012578

EXISTING FLOOR PLAN THE RICHMOND

Sheet No. AS SHOWN B2-A2.02 Project 1901

RALEIGH, RICHMOND & SOUTH SEAS 1775-1757-1751 COLLINS AVE MIAMI BEACH, FLORIDA 33139 **EXISTING FLOOR PLAN - LEVEL ROOF** SCALE: 1/32"=1'-0" Owner: Name Address Address Tel: Email Consultant: Name Address Address Tel: Email Consultant: Name Address Address Tel: Email