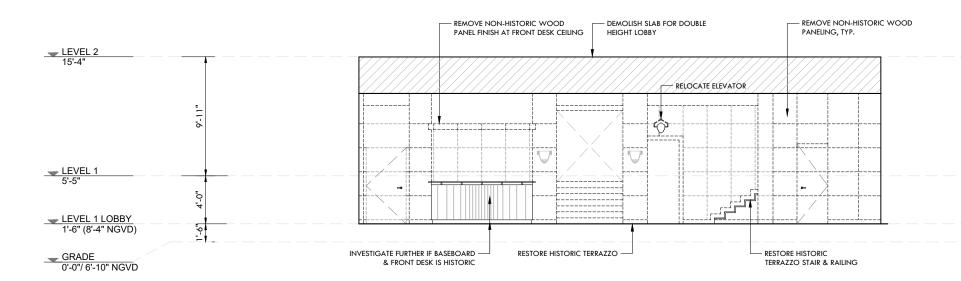

Architect of Record:
Kobi Karp Architect and Interior Design, Inc.
2915 Biscayne Boulevard, Suite #200
Miami, Florida 33137 USA
Tei: +1(305) 573 1818
Fax: +1(305) 573 3766

Lic. # AR0012578 HISTORIC LOBBY

THE RICHMOND

Sheet No. AS SHOWN B2-A6.00

FRONT DESK AREA

EXISTING NON-HISTORIC WOOD PANELING

FRONT DESK

HISTORIC TERRAZZO FLOORING

EXISTING LOBBY - NORTH ELEVATION

DEMO LOBBY - NORTH ELEVATION

HISTORIC LOBBY - NORTH ELEVATION

| te   | APRIL 06, 2020 | Sheet No. |
|------|----------------|-----------|
| ale  | AS SHOWN       | B2-A6.04  |
| ject | 1901           |           |

EXTEND OF TERRAZZO B FLOOR AT LOBBY

EXISTING NON-HISTORIC С WOOD PANELING

**RAILILNG AT** TERRAZZO STAIR

TERRAZZO STAIR Е

FURTHER INVESTIGATE IF NICHE IS HISTORIC

BASEBOARD OVER G NON-HISTORIC WOOD PANELING

**EXISTING LOBBY - SOUTH ELEVATION** SCALE: 1/8"=1'-0"