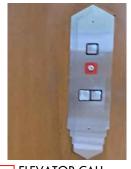

Lic. # AR0012578

HISTORIC LOBBY - WEST ELEVATION THE RICHMOND

Sheet No. AS SHOWN B2-A6.07 Project 1901

LOBBY STAIRS TO B LOBBI 517...... UPPER LEVEL 1

WOOD PANELING & LIGHT SCONCE

**ELEVATOR DETAIL** D

E BUTTONS PLATE