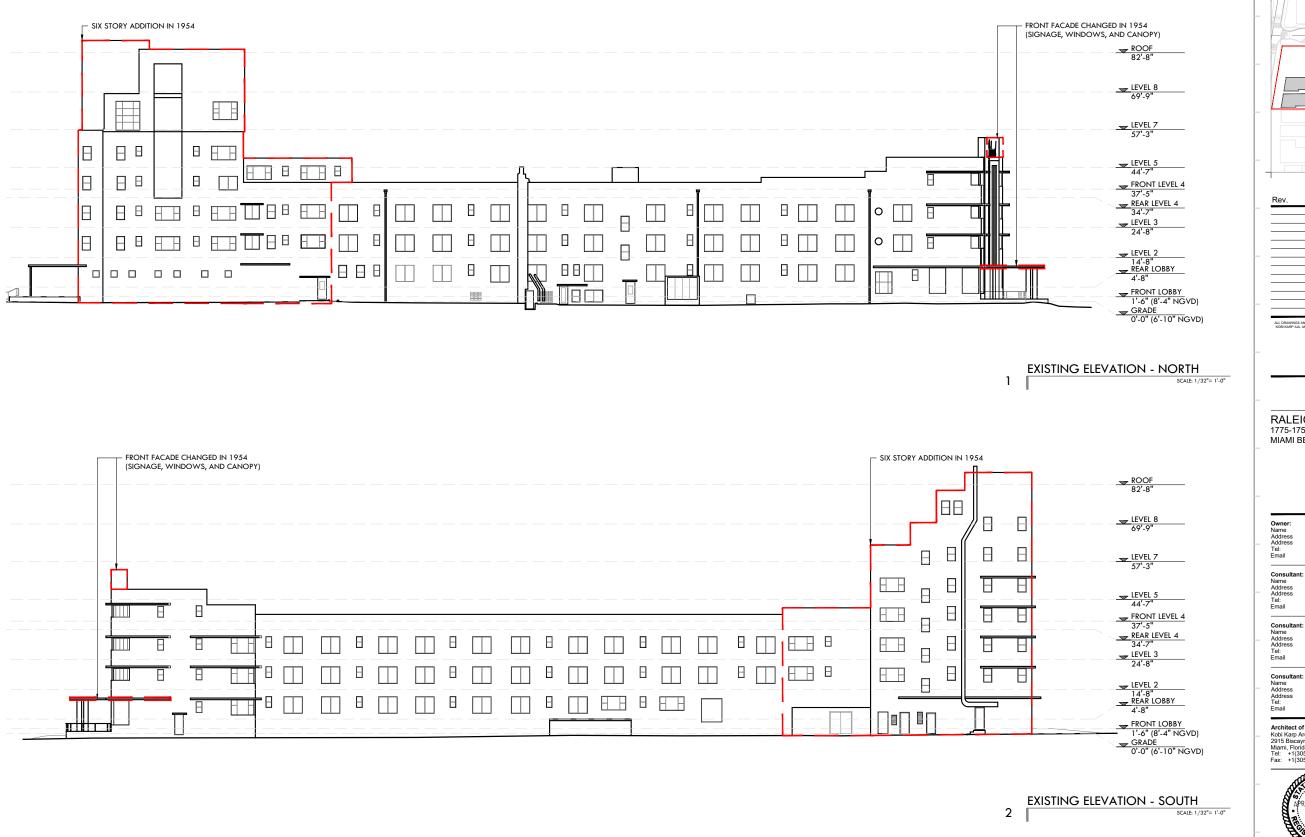

Project 1901

**ELEVATIONS COMPARISON** THE RICHMOND

Sheet No. AS SHOWN B2-A1.01

PROPOSED ELEVATION - SOUTH

3

SCALE: 1/32" = 1'-0"

MICROFILM - 1940 ORIGINAL ELEVATION - EAST LAWRENCE MURRAY DIXON

SIX STORY ADDITION IN 1954

**ELEVATIONS COMPARISON** 

THE SOUTH SEAS

Sheet No. AS SHOWN B3-A1.01 Project 1901

MICROFILM - 1940 ORIGINAL ELEVATION - EAST 1 LAWRENCE MURRAY DIXON

96' TALL ADDITION IN 1954 —

**EXISTING ELEVATION - EAST** SCALE: 1/16" = 1'-0"

PROPOSED ELEVATION - EAST 3 SCALE: 1/16" = 1'-0"

| Rev.                       | Date                      | Rev.                                                        | Date                   |
|----------------------------|---------------------------|-------------------------------------------------------------|------------------------|
|                            |                           |                                                             |                        |
|                            |                           |                                                             |                        |
|                            |                           |                                                             |                        |
|                            |                           |                                                             |                        |
|                            |                           |                                                             |                        |
|                            |                           |                                                             |                        |
|                            |                           |                                                             |                        |
|                            |                           |                                                             |                        |
|                            |                           |                                                             |                        |
|                            |                           |                                                             |                        |
|                            |                           |                                                             |                        |
|                            |                           |                                                             |                        |
|                            |                           |                                                             |                        |
| KOBI KARP AIA, AND MAY NOT | BE DUPLICATED, USED, OR I | IN CONSTITUTE THE ORIGINAL A<br>DISCLOSED WITHOUT THE EXPRI | ESS WRITTEN CONSENT OF |