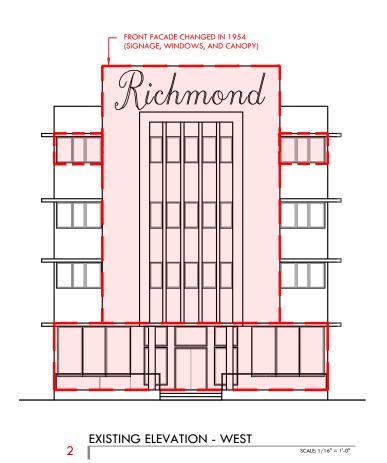

**EXISTING ELEVATION - EAST** SCALE: 1/16" = 1'-0"

PROPOSED ELEVATION - EAST 3

SCALE: 1/16" = 1'-0"

| Rev. | Date | Rev. | Date |
|------|------|------|------|
|      |      |      |      |
|      |      |      |      |
|      |      |      |      |
|      |      |      |      |
|      |      |      |      |
|      |      |      |      |
|      |      |      |      |
|      |      |      |      |
|      |      |      |      |
|      |      |      |      |
|      |      |      |      |
|      |      |      |      |
|      |      |      |      |

Architect of Record:
Kobi Karp Architect and Interior Design, Inc.
2915 Biscayne Boulevard, Suite #200
Miami, Florida 33137 USA
Tei: +1(305) 573 1818
Fax: +1(305) 573 3766

ELEVATIONS COMPARISON THE RICHMOND

Sheet No. AS SHOWN B2-A1.02 Project 1901

PROPOSED ELEVATION - WEST

3

SCALE: 1/16" = 1'-0"

| Rev. | Date | Rev. | Date |
|------|------|------|------|
|      |      |      |      |
|      |      |      |      |
|      |      |      |      |
|      |      |      |      |
|      |      |      |      |
|      |      |      |      |
|      |      |      |      |
|      |      |      |      |
| -    |      |      |      |
|      |      |      |      |
| -    |      |      |      |
|      |      |      |      |
|      |      |      |      |