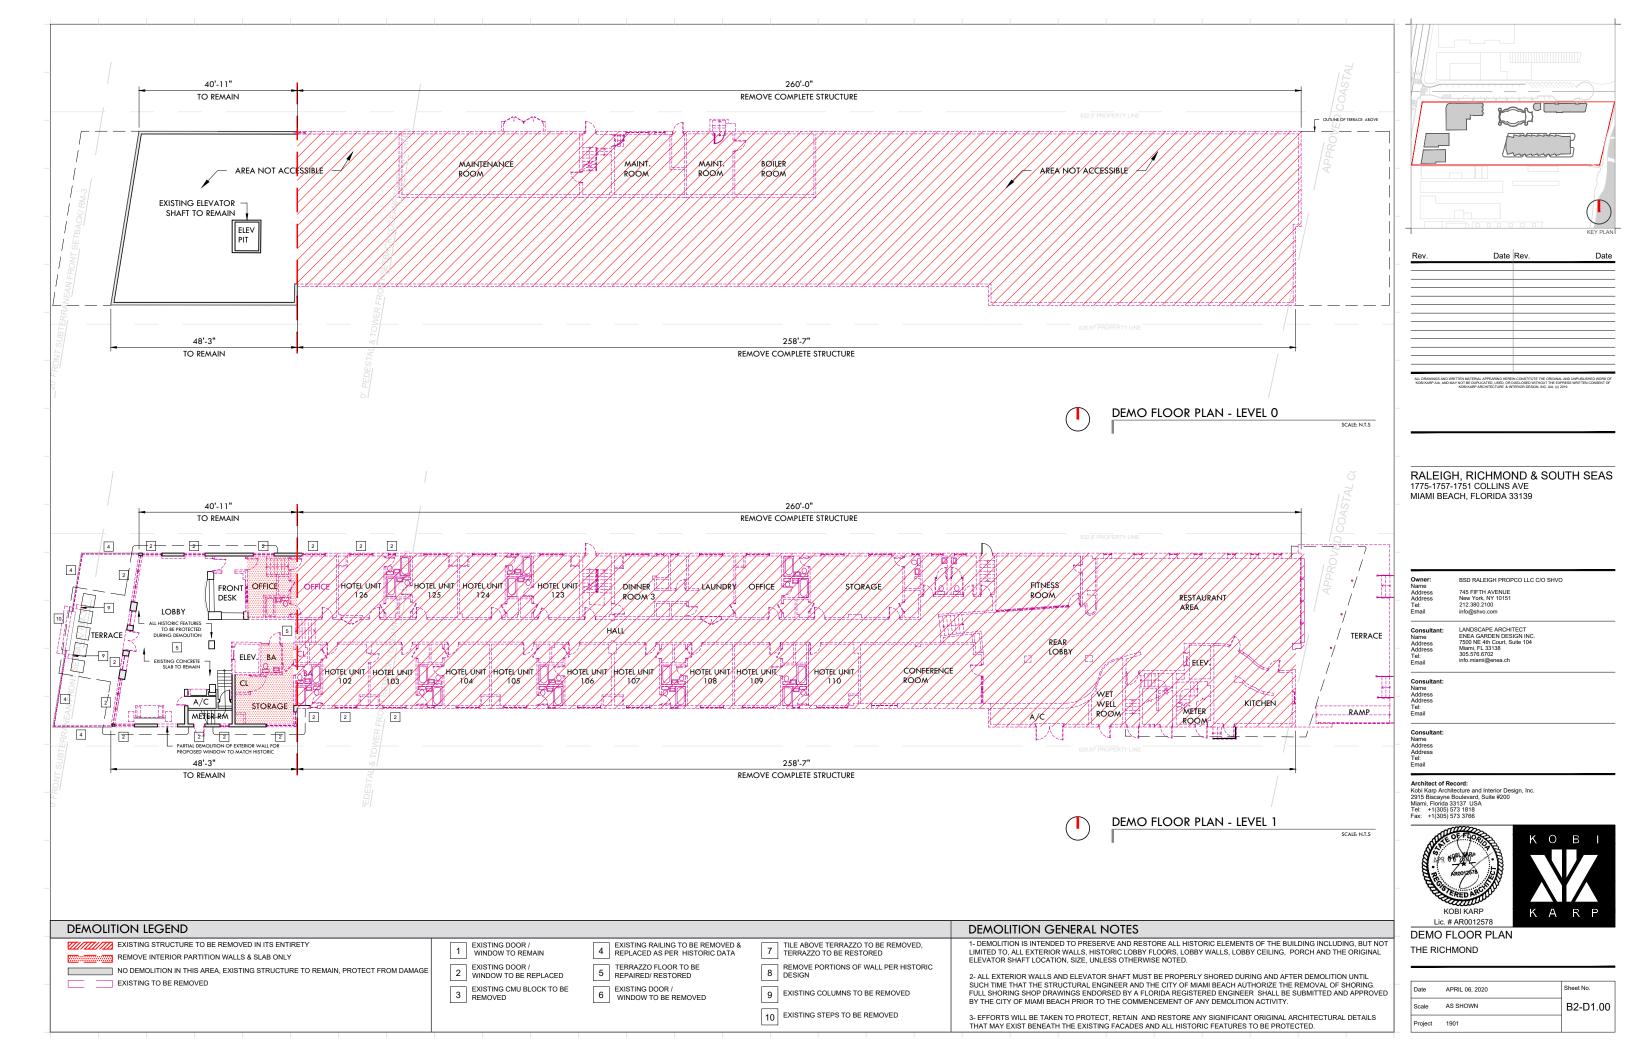

THAT MAY EXIST BENEATH THE EXISTING FACADES AND ALL HISTORIC FEATURES TO BE PROTECTED.

Lic. # AR0012578 DEMO FLOOR PLAN

APRIL 06, 2020 Sheet No. AS SHOWN B2-D1.01 1901

| Rev.                                    | Date        | Rev.                                       | Date      |
|-----------------------------------------|-------------|--------------------------------------------|-----------|
|                                         |             |                                            |           |
|                                         |             |                                            |           |
|                                         |             |                                            |           |
|                                         |             |                                            |           |
|                                         |             |                                            |           |
|                                         |             |                                            |           |
|                                         |             |                                            |           |
|                                         |             |                                            |           |
|                                         |             |                                            |           |
|                                         |             |                                            |           |
|                                         |             |                                            |           |
|                                         |             |                                            |           |
|                                         |             |                                            |           |
| ALL DRAWINGS AND WRITTEN MATERIAL APPEA | ARING HEREI | N CONSTITUTE THE ORIGINAL AND LINPURLISHED | D WORK OF |

LANDSCAPE ARCHITECT ENEA GARDEN DESIGN INC. 7500 NE 4th Court, Suite 104 Miami, FL 33138 305.576.6702 info.miami@enea.ch

DEMO FLOOR PLAN

| Date    | APRIL 06, 2020 | Sheet No. |
|---------|----------------|-----------|
| Scale   | AS SHOWN       | B2-D1.0   |
| Project | 1901           |           |

| / | EXISTING RAILING TO BE REMOVED & |  |
|---|----------------------------------|--|

- 4 REPLACED AS PER HISTORIC DATA 5 TERRAZZO FLOOR TO BE REPAIRED/ RESTORED
- 7 TILE ABOVE TERRAZZO TO BE REMOVED, TERRAZZO TO BE RESTORED
- 8 REMOVE PORTIONS OF WALL PER HISTORIC DESIGN
  - 9 EXISTING COLUMNS TO BE REMOVED
- 1- DEMOLITION IS INTENDED TO PRESERVE AND RESTORE ALL HISTORIC ELEMENTS OF THE BUILDING INCLUDING, BUT NOT LIMITED TO, ALL EXTERIOR WALLS, HISTORIC LOBBY FLOORS, LOBBY WALLS, LOBBY CEILING, PORCH AND THE ORIGINAL ELEVATOR SHAFT LOCATION, SIZE, UNLESS OTHERWISE NOTED.

**DEMOLITION GENERAL NOTES** 

2- ALL EXTERIOR WALLS AND ELEVATOR SHAFT MUST BE PROPERLY SHORED DURING AND AFTER DEMOLITION UNTIL SUCH TIME THAT THE STRUCTURAL ENGINEER AND THE CITY OF MIAMI BEACH AUTHORIZE THE REMOVAL OF SHORING. FULL SHORING SHOP DRAWINGS ENDORSED BY A FLORIDA REGISTERED ENGINEER SHALL BE SUBMITTED AND APPROVED BY THE CITY OF MIAMI BEACH PRIOR TO THE COMMENCEMENT OF ANY DEMOLITION ACTIVITY.

3- EFFORTS WILL BE TAKEN TO PROTECT, RETAIN AND RESTORE ANY SIGNIFICANT ORIGINAL ARCHITECTURAL DETAILS THAT MAY EXIST BENEATH THE EXISTING FACADES AND ALL HISTORIC FEATURES TO BE PROTECTED.

DEMOLITION LEGEND EXISTING STRUCTURE TO BE REMOVED IN ITS ENTIRETY

REMOVE INTERIOR PARTITION WALLS & SLAB ONLY

EXISTING CMU BLOCK TO BE 3 REMOVED

1 EXISTING DOOR / WINDOW TO REMAIN

2 EXISTING DOOR / WINDOW TO BE REPLACED

6 EXISTING DOOR / WINDOW TO BE REMOVED

10 EXISTING STEPS TO BE REMOVED

4 EXISTING RAILING TO BE REMOVED & REPLACED AS PER HISTORIC DATA

COUNTERTOPS/ BARS TO REMAIN

TERRAZZO FLOOR TO BE REPAIRED/ RESTORED

8 DOOR TO BE REMOVED

TILE ABOVE TERRAZZO TO BE REMOVED, TERRAZZO TO BE RESTORED

REMOVE PORTIONS OF WALL FOR NEW DESIGN

1 EXISTING DOOR / WINDOW TO REMAIN

2 EXISTING DOOR / WINDOW TO BE REPLACED

3 EXISTING CMU BLOCK TO BE REMOVED

REMOVE INTERIOR ONLY

NEW REQUEST DEMOLITION

EXISTING WALL TO BE REMOVED
PREVIOUSLY APPROVED DEMOLITION

NO DEMOLITION IN THIS AREA, EXISTING STRUCTURE TO REMAIN, PROTECT FROM DAMAGE

| Rev.                     | Date | Rev.              | Date                                                               |
|--------------------------|------|-------------------|--------------------------------------------------------------------|
|                          |      |                   |                                                                    |
|                          |      |                   |                                                                    |
|                          |      |                   |                                                                    |
|                          |      |                   |                                                                    |
|                          |      |                   |                                                                    |
|                          |      |                   |                                                                    |
|                          |      |                   |                                                                    |
|                          |      |                   |                                                                    |
|                          |      |                   |                                                                    |
|                          |      |                   |                                                                    |
|                          |      |                   |                                                                    |
|                          |      |                   |                                                                    |
|                          |      |                   |                                                                    |
| KOBI KARP AIA, AND MAY N |      | DISCLOSED WITHOUT | ORIGINAL AND UNPUBLISHED WORK OF<br>THE EXPRESS WRITTEN CONSENT OF |