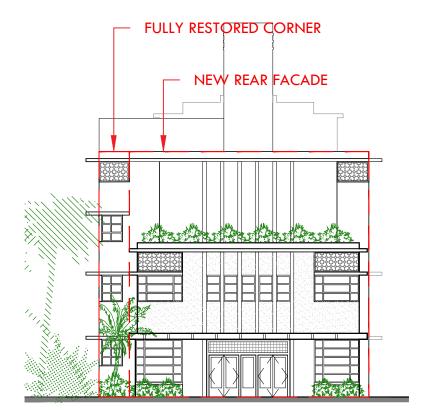

|

745 FIF 1H AVENUE New York, NY 10151 212.380.2100 info@shvo.com

LANDSCAPE ARCHITECT ENEA GARDEN DESIGN INC. 7500 NE 4th Court, Suite 104 Miami, FL 33138 305.576.6702 info.miami@enea.ch Consultant: Name Address Address Tel: Email

Consultant: Name Address Address Tel: Email

Consultant: Name Address Address Tel: Email

Architect of Record:
Kobi Karp Architecture and Interior Design, Inc.
2915 Biscayne Boulevard, Suite #200
Miami, Florida 33137 USA
Tei: +1(305) 573 1818
Fax: +1(305) 573 3766

Project 1901





**ELEVATIONS COMPARISON** THE RICHMOND

Sheet No. AS SHOWN B2-A1.01

PROPOSED ELEVATION - SOUTH

3

SCALE: 1/32" = 1'-0"



MICROFILM - 1940 ORIGINAL ELEVATION - EAST LAWRENCE MURRAY DIXON



SIX STORY ADDITION IN 1954

**EXISTING ELEVATION - EAST** SCALE: 1/16" = 1'-0"



PROPOSED ELEVATION - EAST 3

SCALE: 1/16" = 1'-0"



| Rev. | Date | Rev. | Date |
|------|------|------|------|
|      |      |      |      |
|      |      |      |      |
|      |      |      |      |
|      |      |      |      |
|      |      |      |      |
|      |      |      |      |
|      |      |      |      |
|      |      |      |      |
|      |      |      |      |
|      |      |      |      |
|      |      |      |      |
|      |      |      |      |
|      |      |      |      |

RALEIGH, RICHMOND & SOUTH SEAS 1775-1757-1751 COLLINS AVE MIAMI BEACH, FLORIDA 33139

| Name               | B3D RALEIGH FROFCO LLC C/O 3HVO |
|--------------------|---------------------------------|
| Address            | 745 FIFTH AVENUE                |
| Address            | New York, NY 1