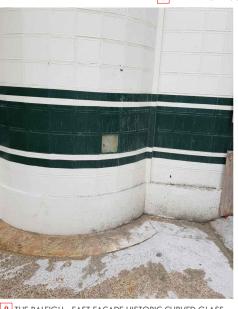

1 THE RALEIGH - VIEW TOWARD EAST TERRACE

6 THE RALEIGH - EAST TERRACE ORIGINAL WOOD WINDOWS

2 THE RALEIGH - LEVEL 2 VIEW TOWARD POOL

7 THE RALEIGH - EAST FACADE HISTORIC CURVED GLASS

8 THE RALEIGH - EAST FACADE HISTORIC CURVED GLASS