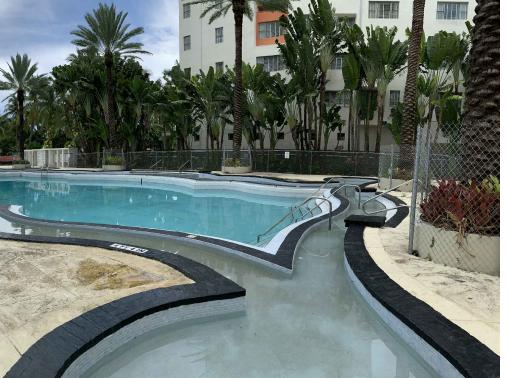

Lic. # AR0012578

EXISTING IMAGES THE RALEIGH

Sheet No. APRIL 06, 2020 AS SHOWN A0.47 Project 1901

4 THE RALEIGH - VIEW TOWARDHISTORIC EAST TERRACE & STEPS

3 THE RALEIGH - HISTORIC POOL

| Rev. | Date | Rev. | Date |
|------|------|------|------|
|      |      |      |      |
|      |      |      |      |
|      |      |      |      |
|      |      |      |      |
|      |      |      |      |
|      |      |      |      |
|      |      |      |      |
|      |      |      |      |
|      |      |      |      |
|      |      |      |      |
|      |      |      |      |
|      |      |      |      |
|      |      |      |      |

Lic. # AR0012578 EXISTING IMAGES

THE RALEIGH

Sheet No. AS SHOWN A0.48 Project 1901

4 THE RALEIGH - HISTORIC POOL

1 THE RICHMOND - WEST FACADE

5 THE RICHMOND - FRONT TERRACE

2 THE RICHMOND - FRONT TERRACE

6 THE RICHMOND - FRONT TERRACE HISTORIC TERRAZZO