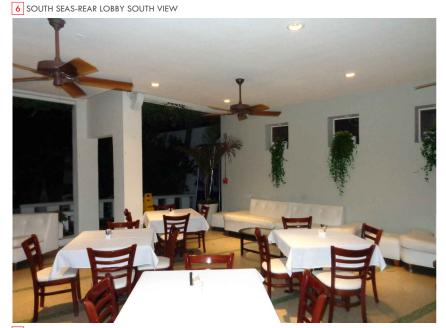

1 SOUTH SEAS- REAR LOBBY SOUTHWEST VIEW

4 SOUTH SEAS-REAR LOBBY NORTHEAST VIEW

7 SOUTH SEAS-TERRACE NORTHWEST VIEW

2 SOUTH SEAS-REAR LOBBY WEST VIEW

5 SOUTH SEAS-REAR LOBBY EAST VIEW

8 SOUTH SEAS-TERRACE WEST VIEW

3 SOUTH SEAS-REAR LOBBY EAST VIEW

9 SOUTH SEAS-TERRACE SOUTHEAST VIEW

| Rev. | Date | Rev. | Date |
|------|------|------|------|
|      |      |      |      |
|      |      |      |      |
|      |      |      |      |
|      |      |      |      |
|      |      |      |      |
|      |      |      |      |
|      |      |      |      |
|      |      |      |      |
|      |      |      |      |
|      |      |      |      |
|      |      |      |      |
|      |      |      |      |
|      |      |      |      |