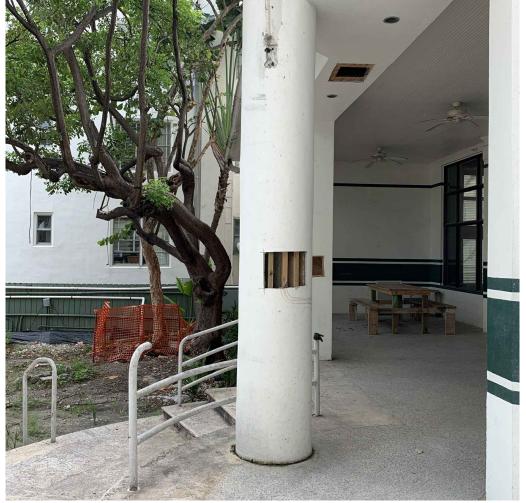

1 THE RALEIGH - VIEW TOWARD EAST TERRACE

6 THE RALEIGH - EAST TERRACE ORIGINAL WOOD WINDOWS

2 THE RALEIGH - LEVEL 2 VIEW TOWARD POOL

7 THE RALEIGH - EAST FACADE HISTORIC CURVED GLASS

8 THE RALEIGH - EAST FACADE HISTORIC CURVED GLASS