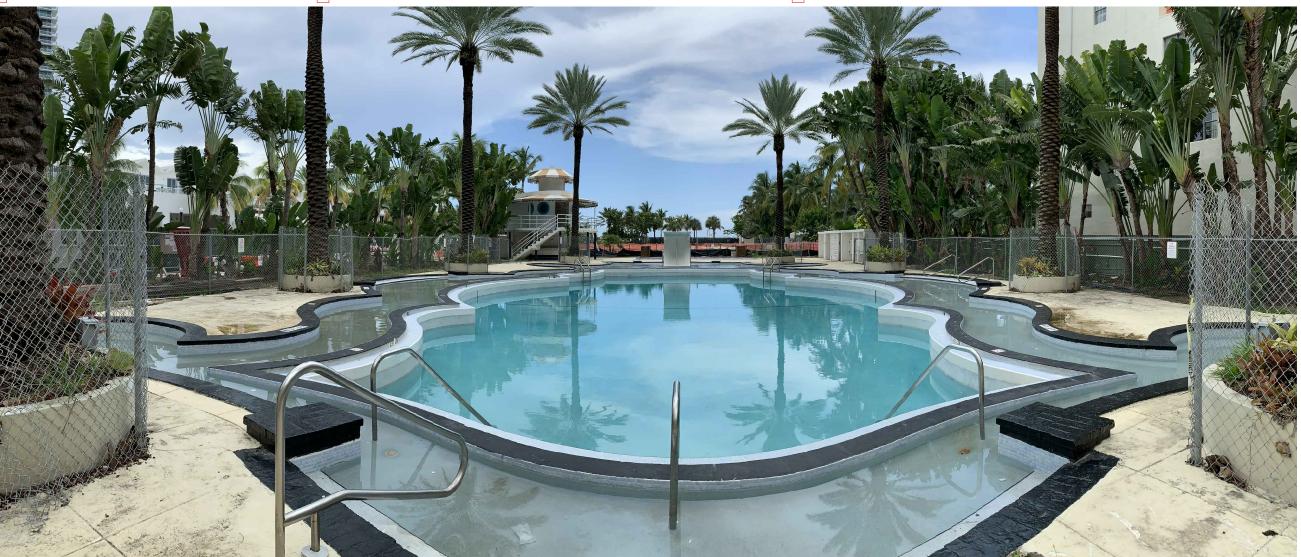

Lic. # AR0012578

EXISTING IMAGES THE RALEIGH

Sheet No. APRIL 06, 2020 AS SHOWN A0.47 Project 1901

4 THE RALEIGH - VIEW TOWARDHISTORIC EAST TERRACE & STEPS

3 THE RALEIGH - HISTORIC POOL

| Rev. | Date | Rev. | Date |
|------|------|------|------|
|      |      |      |      |
|      |      |      |      |
|      |      |      |      |
|      |      |      |      |
|      |      |      |      |
|      |      |      |      |
|      |      |      |      |
|      |      |      |      |
|      |      |      |      |
|      |      |      |      |
|      |      |      |      |
|      |      |      |      |
|      |      |      |      |

Lic. # AR0012578 EXISTING IMAGES

THE RALEIGH

Sheet No. AS SHOWN A0.48 Project 1901

4 THE RALEIGH - HISTORIC POOL

1 THE RICHMOND - WEST FACADE

5 THE RICHMOND - FRONT TERRACE

2 THE RICHMOND - FRONT TERRACE

6 THE RICHMOND - FRONT TERRACE HISTORIC TERRAZZO