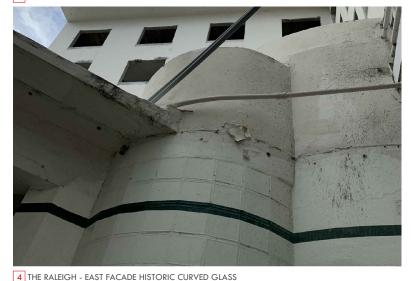

1 THE RALEIGH - VIEW TOWARD EAST TERRACE

6 THE RALEIGH - EAST TERRACE ORIGINAL WOOD WINDOWS

2 THE RALEIGH - LEVEL 2 VIEW TOWARD POOL

7 THE RALEIGH - EAST FACADE HISTORIC CURVED GLASS

8 THE RALEIGH - EAST FACADE HISTORIC CURVED GLASS