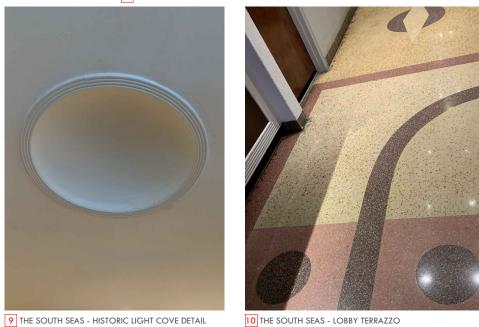

Lic. # AR0012578 EXISTING IMAGES THE SOUTH SEAS

Sheet No. AS SHOWN A0.57 Project 1901

1 SOUTH SEAS- LOBBY NORTH WALL

4 SOUTH SEAS- LOBBY SOUTH WALL

7 THE SOUTH SEAS - SOFFIT DETIAL

2 SOUTH SEAS- LOBBY

8 THE SOUTH SEAS - FRONT DESK MOLDING DETAIL

6 SOUTH SEAS-FRONT ENTRANCE

10 THE SOUTH SEAS - LOBBY TERRAZZO

| Rev. | Date | Rev. | Date |
|------|------|------|------|
|      |      |      |      |
|      |      |      |      |
|      |      |      |      |
|      |      |      |      |
|      |      |      |      |
|      |      |      |      |
|      |      |      |      |
|      |      |      |      |
|      |      |      |      |
|      |      |      |      |
|      |      |      |      |
|      |      |      |      |
|      |      |      |      |