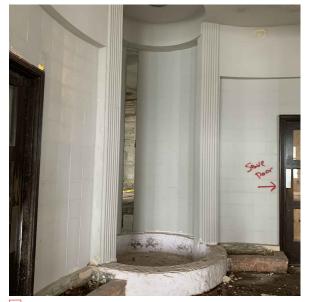

1 THE RALEIGH - VIEW TOWARD EAST TERRACE

6 THE RALEIGH - EAST TERRACE ORIGINAL WOOD WINDOWS

2 THE RALEIGH - LEVEL 2 VIEW TOWARD POOL

7 THE RALEIGH - EAST FACADE HISTORIC CURVED GLASS

8 THE RALEIGH - EAST FACADE HISTORIC CURVED GLASS

5 THE RALEIGH - SOUTH & EAST FACADE

9 THE RALEIGH - EAST FACADE HISTORIC CURVED GLASS & PLANTERS

| Rev. | Date | Rev. | Date |
|------|------|------|------|
|      |      |      |      |
|      |      |      |      |
|      |      |      |      |
|      |      |      |      |
|      |      |      |      |
|      |      |      |      |
|      |      |      |      |
|      |      |      |      |
|      |      |      |      |
|      |      |      |      |
|      |      |      |      |
|      |      |      |      |
|      |      |      |      |