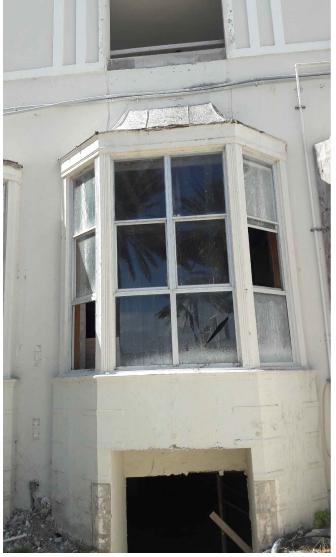

Lic. # AR0012578 EXISTING IMAGES

THE RICHMOND

Sheet No. AS SHOWN A0.49 Project 1901

1 THE RICHMOND - NORTH FACADE

3 THE RICHMOND - EAST FACADE

6 THE RICHMOND - EAST TERRACE

2 THE RICHMOND - SOUTH FACADE ORIGINAL WOOD WINDOW