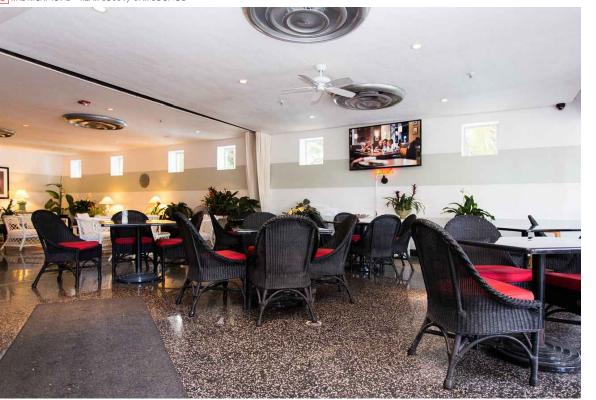

Lic. # AR0012578

EXISTING IMAGES THE RICHMOND

Sheet No. AS SHOWN A0.50 Project 1901

5 THE RICHMOND - LOBBY & RECEPTION DESK

2 THE RICHMOND - WALL SCONCE DETAIL

3 THE RICHMOND - ELEVATOR FLOOR INDICATOR DETAIL

Lic. # AR0012578

EXISTING IMAGES THE RICHMOND

Sheet No. AS SHOWN A0.52 Project 1901

5 THE RICHMOND - LOBBY & FRONT ENTRANCE

1 THE RICHMOND - REAR LOBBY

3 THE RICHMOND - REAR LOBBY

2 RHE RICHMOND - REAR LOBBY/ BAR LOUNGE

4 THE RICHMOND - REAR LOBBY / BAR LOUNGE

| Rev. | Date | Rev. | Date |
|------|------|------|------|
|      |      |      |      |
|      |      |      |      |
|      |      |      |      |
|      |      |      |      |
|      |      |      |      |
|      |      |      |      |
|      |      |      |      |
|      |      |      |      |
| -    |      |      |      |
| -    |      |      |      |
|      |      |      |      |
|      |      |      |      |
|      |      |      |      |