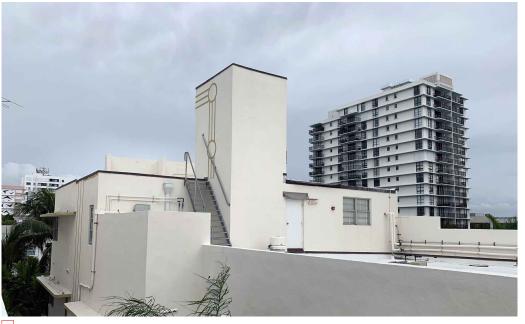

Lic. # AR0012578

EXISTING IMAGES THE RICHMOND

Sheet No. AS SHOWN A0.53 Project 1901

1 THE RICHMOND - ELEVATOR BULKHEAD WITH ORIGINAL DECORATIVE RELIEF

3 THE RICHMOND - EAST PENTHOUSE ADDITION BY GROSSMAN

4 THE RICHMOND & SOUTH SEAS

5 THE RICHMOND & SOUTH SEAS- EAST PENTHOUSE ADDITION BY GROSSMAN

| Rev. | Date | Rev. | Date |
|------|------|------|------|
|      |      |      |      |
|      |      |      |      |
|      |      |      |      |
|      |      |      |      |
|      |      |      |      |
|      |      |      |      |
|      |      |      |      |
|      |      |      |      |
|      |      |      |      |
|      |      |      |      |
|      |      |      |      |
|      |      |      |      |
|      |      | I    |      |

Lic. # AR0012578 EXISTING IMAGES THE RICHMOND

Sheet No. AS SHOWN A0.54 Project 1901

6 THE RICHMOND & SOUTH SEAS- EAST PENTHOUSE ADDITION BY GROSSMAN

3 THE SOUTH SEAS - WEST FACADE

6 THE SOUTH SEAS - NONHISTORICAL CANOPY