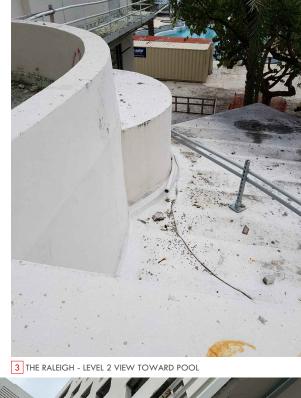

1 THE RALEIGH - VIEW TOWARD EAST TERRACE

6 THE RALEIGH - EAST TERRACE ORIGINAL WOOD WINDOWS

2 THE RALEIGH - LEVEL 2 VIEW TOWARD POOL

7 THE RALEIGH - EAST FACADE HISTORIC CURVED GLASS

8 THE RALEIGH - EAST FACADE HISTORIC CURVED GLASS