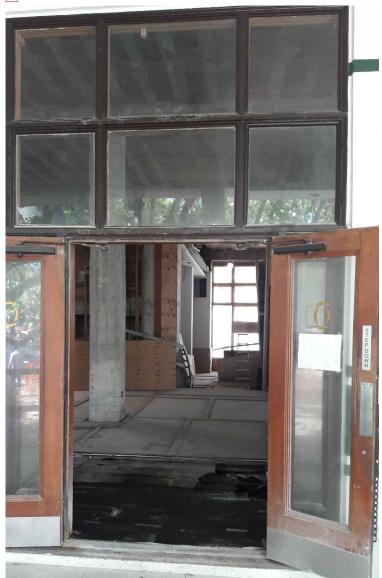

1 THE RALEIGH - VIEW TOWARD EAST TERRACE

6 THE RALEIGH - EAST TERRACE ORIGINAL WOOD WINDOWS

2 THE RALEIGH - LEVEL 2 VIEW TOWARD POOL

7 THE RALEIGH - EAST FACADE HISTORIC CURVED GLASS

8 THE RALEIGH - EAST FACADE HISTORIC CURVED GLASS