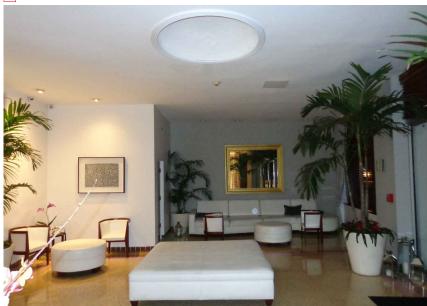

Lic. # AR0012578 EXISTING IMAGES THE SOUTH SEAS

Sheet No. AS SHOWN A0.57 Project 1901

1 SOUTH SEAS- LOBBY NORTH WALL

4 SOUTH SEAS- LOBBY SOUTH WALL

7 THE SOUTH SEAS - SOFFIT DETIAL

2 SOUTH SEAS- LOBBY

8 THE SOUTH SEAS - FRONT DESK MOLDING DETAIL

6 SOUTH SEAS-FRONT ENTRANCE

10 THE SOUTH SEAS - LOBBY TERRAZZO

| Rev. | Date | Rev. | Date |
|------|------|------|------|
|      |      |      |      |
|      |      |      |      |
|      |      |      |      |
|      |      |      |      |
|      |      |      |      |
|      |      |      |      |
|      |      |      |      |
|      |      |      |      |
|      |      |      |      |
|      |      |      |      |
|      |      |      |      |
|      |      |      |      |
|      |      |      |      |