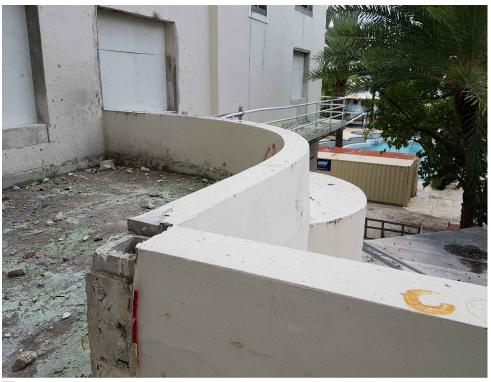

5 THE RALEIGH - SOUTH & EAST FACADE

9 THE RALEIGH - EAST FACADE HISTORIC CURVED GLASS & PLANTERS

| Rev. | Date | Rev. | Date |
|------|------|------|------|
|      |      |      |      |
|      |      |      |      |
|      |      |      |      |
|      |      |      |      |
|      |      |      |      |
|      |      |      |      |
|      |      |      |      |
|      |      |      |      |
|      |      |      |      |
|      |      |      |      |
|      |      |      |      |
|      |      |      |      |
|      |      |      |      |