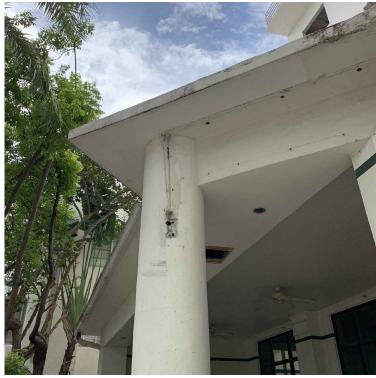

1 THE RALEIGH - VIEW TOWARD EAST TERRACE

6 THE RALEIGH - EAST TERRACE ORIGINAL WOOD WINDOWS

2 THE RALEIGH - LEVEL 2 VIEW TOWARD POOL

7 THE RALEIGH - EAST FACADE HISTORIC CURVED GLASS

8 THE RALEIGH - EAST FACADE HISTORIC CURVED GLASS