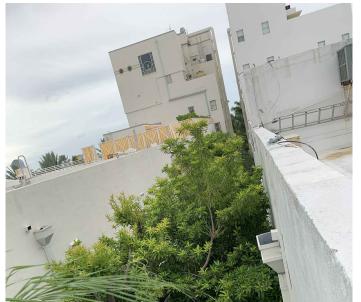

1 THE RALEIGH - VIEW TOWARD EAST TERRACE

6 THE RALEIGH - EAST TERRACE ORIGINAL WOOD WINDOWS

2 THE RALEIGH - LEVEL 2 VIEW TOWARD POOL

7 THE RALEIGH - EAST FACADE HISTORIC CURVED GLASS

8 THE RALEIGH - EAST FACADE HISTORIC CURVED GLASS

5 THE RALEIGH - SOUTH & EAST FACADE

9 THE RALEIGH - EAST FACADE HISTORIC CURVED GLASS & PLANTERS

| Rev. | Date | Rev. | Date |
|------|------|------|------|
|      |      |      |      |
|      |      |      |      |
|      |      |      |      |
|      |      |      |      |
|      |      |      |      |
|      |      |      |      |
|      |      |      |      |
|      |      |      |      |
|      |      |      |      |
|      |      |      |      |
|      |      |      |      |
|      |      |      |      |
|      |      |      |      |