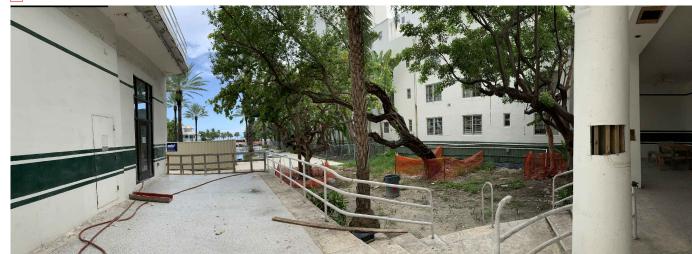

1 THE RALEIGH - VIEW TOWARD EAST TERRACE

6 THE RALEIGH - EAST TERRACE ORIGINAL WOOD WINDOWS

2 THE RALEIGH - LEVEL 2 VIEW TOWARD POOL

7 THE RALEIGH - EAST FACADE HISTORIC CURVED GLASS

8 THE RALEIGH - EAST FACADE HISTORIC CURVED GLASS