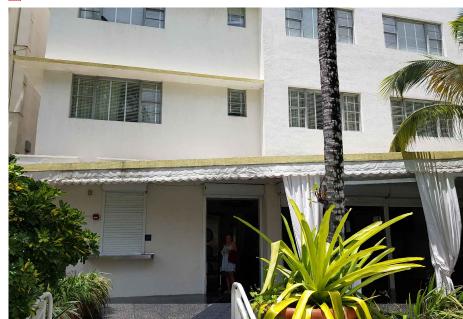

1 THE RALEIGH - VIEW TOWARD EAST TERRACE

6 THE RALEIGH - EAST TERRACE ORIGINAL WOOD WINDOWS

2 THE RALEIGH - LEVEL 2 VIEW TOWARD POOL

7 THE RALEIGH - EAST FACADE HISTORIC CURVED GLASS

8 THE RALEIGH - EAST FACADE HISTORIC CURVED GLASS

5 THE RALEIGH - SOUTH & EAST FACADE

9 THE RALEIGH - EAST FACADE HISTORIC CURVED GLASS & PLANTERS

| Rev. | Date | Rev. | Date |
|------|------|------|------|
|      |      |      |      |
|      |      |      |      |
|      |      |      |      |
|      |      |      |      |
|      |      |      |      |
|      |      |      |      |
|      |      |      |      |
|      |      |      |      |
|      |      |      |      |
|      |      |      |      |
|      |      |      |      |
|      |      |      |      |
|      |      |      |      |