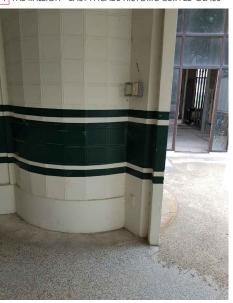

1 THE RALEIGH - VIEW TOWARD EAST TERRACE

6 THE RALEIGH - EAST TERRACE ORIGINAL WOOD WINDOWS

2 THE RALEIGH - LEVEL 2 VIEW TOWARD POOL

7 THE RALEIGH - EAST FACADE HISTORIC CURVED GLASS

8 THE RALEIGH - EAST FACADE HISTORIC CURVED GLASS