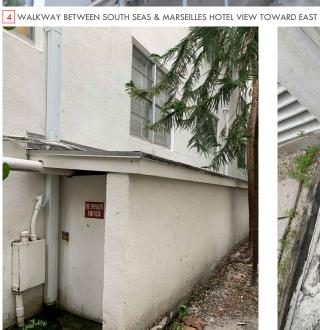

1 WALKWAY BETWEEN RICHMOND & SOUTH SEAS VIEW TOWARD EAST

7 THE SOUTH SEAS - FIRE PUMP ROOM

2 WALKWAY BETWEEN RICHMOND & SOUTH SEAS VIEW TOWARD WEST

5 WALKWAY BETWEEN SOUTH SEAS & MARSEILLES HOTEL VIEW TOWARD WEST