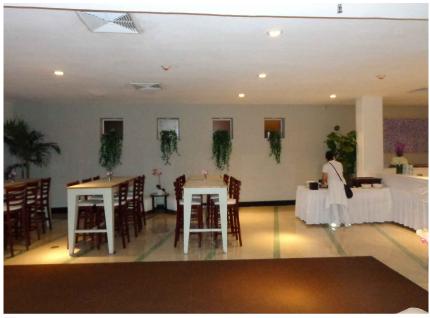

THE SOUTH SEAS

Lic. # AR0012578 EXISTING IMAGES

AS SHOWN A0.56 Project 1901

1 SOUTH SEAS- LOBBY

3 SOUTH SEAS- LOBBY

5 THE SOUTH SEAS - STAIRS AT LOBBY

6 THE SOUTH SEAS - CORRIDOR

7 THE SOUTH SEAS - EAST ADDITION BY GROSSMAN

2 SOUTH SEAS-RECEPTION DESK

4 SOUTH SEAS-EAST ADDITION

8 THE SOUTH SEAS - EAST ADDITION BY GROSSMAN

| Rev. | Date | Rev. | Date |
|------|------|------|------|
|      |      |      |      |
|      |      |      |      |
|      |      |      |      |
|      |      |      |      |
|      |      |      |      |
|      |      |      |      |
|      |      |      |      |
|      |      |      |      |
|      |      |      |      |
|      |      |      |      |
|      |      |      |      |
|      |      |      |      |
|      |      |      |      |