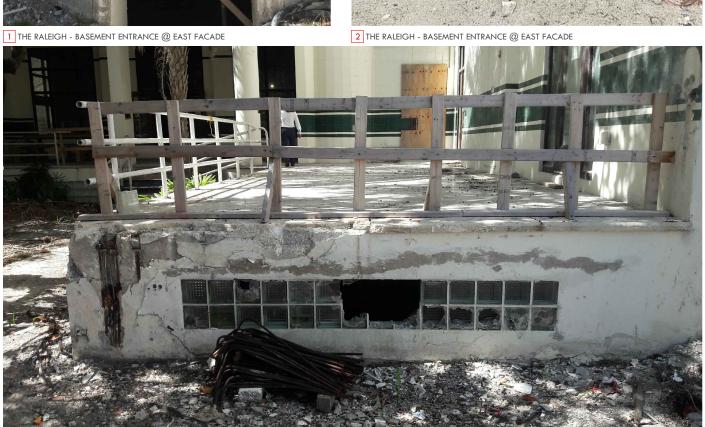

Lic. # AR0012578

EXISTING IMAGES THE RALEIGH

APRIL 06, 2020 Sheet No. AS SHOWN A0.45 Project 1901

4 THE RALEIGH - ORIGINAL GLASS BLOCK WINDOW @ BASEMENT

5 THE RALEIGH - VIEW TOWARD THE BASEMENT & EAST TERRACE