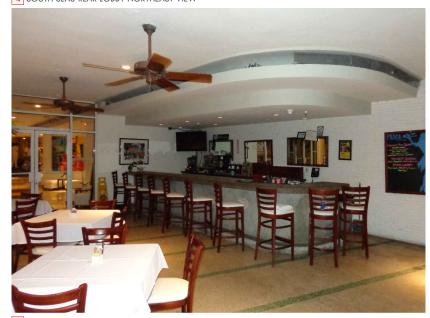

Lic. # AR0012578

EXISTING IMAGES THE RICHMOND

Sheet No. AS SHOWN A0.52 Project 1901

5 THE RICHMOND - LOBBY & FRONT ENTRANCE

1 THE RICHMOND - REAR LOBBY

3 THE RICHMOND - REAR LOBBY

2 RHE RICHMOND - REAR LOBBY/ BAR LOUNGE

4 THE RICHMOND - REAR LOBBY / BAR LOUNGE

| Rev. | Date | Rev. | Date |
|------|------|------|------|
|      |      |      |      |
|      |      |      |      |
|      |      |      |      |
|      |      |      |      |
|      |      |      |      |
|      |      |      |      |
|      |      |      |      |
|      |      |      |      |
| -    |      |      |      |
| -    |      |      |      |
|      |      |      |      |
|      |      |      |      |
|      |      |      |      |