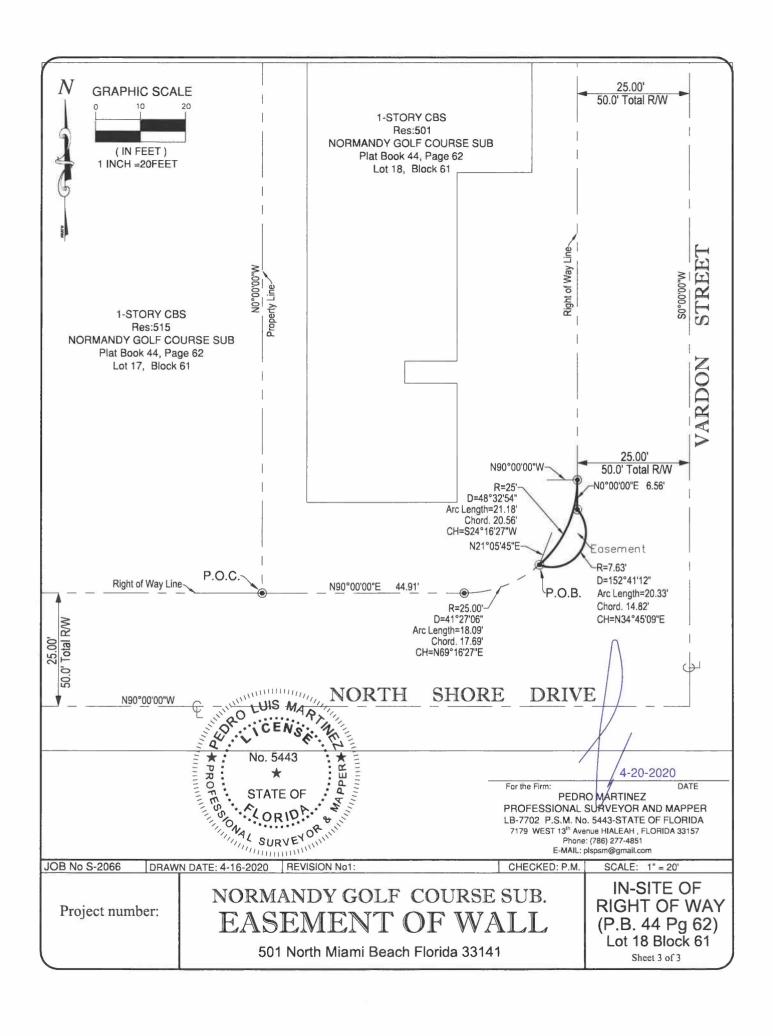

## LEGAL DESCRIPTION OF WALL EASEMENT

An Easement located on a portion of Right-of-Way of N. Shore Drive and Vardon Street and to the Easterly and Southerly sides respectively of Lot 18, Block 61, "NORMANDY GOLF COURSE SUBDIVISION", according to the plat thereof, recorded in Plat Book 44, Page 62, Public Records, Miami-Dade County, Florida, being more particularly described as follows:

COMMENCE at the Southwest corner of the above mentioned Lot 18, thence N90°00'00"E for 44.91 feet along the southerly line of said Lot 18, to a point of curvature of a tangent circular curve. concave to the Northwest; thence continue Northeasterly along the arc of said circular curve to the left, having a central angle of 41°27'06" and a radius of 25.00 feet to the POINT OF BEGINNING of said lot 18, thence run Northeasterly along the arc of said circular curve to the left, having a central angle of 152°41'12" and a radius of 7.63 feet an arc distance of 20.33' feet to a non-tangent point with the next described course; thence N00°00'00"E for 6.56 feet along the Easterly line of said Lot 18, also being the Westerly Right-of- Way line of the above mentioned Vardon Street; thence along the said Easterly line of Lot 18 to a point of curvature of a circular curve, concave to the Northwest with a radial bearing of N90°00'00"W; thence run Southwesterly along the arc of said circular curve to the right having a central angle of 48°32'54" and a radius of 25 feet for an arc distance of 21.18 feet to a point of tangency Southerly line of said Lot 18, also being the Northerly Right-of-Way of the above mentioned N. Shore Street to the POINT OF BEGINNING.

Containing: 61.3 Square Feet

4-20-2020 For the Firm:

PEDRO MARTINEZ
PROFESSIONAL SURVEYOR AND MAPPER LB-7702 P.S.M. No. 5443-STATE OF FLORIDA 7179 WEST 13th Avenue HIALEAH, FLORIDA 33157 Phone: (786) 277-4851 E-MAIL: plspsm@gmail.com

IN-SITE OF RIGHT OF WAY (P.B. 44 Pg 62) Lot 18 Block 61

Sheet 2 of 3