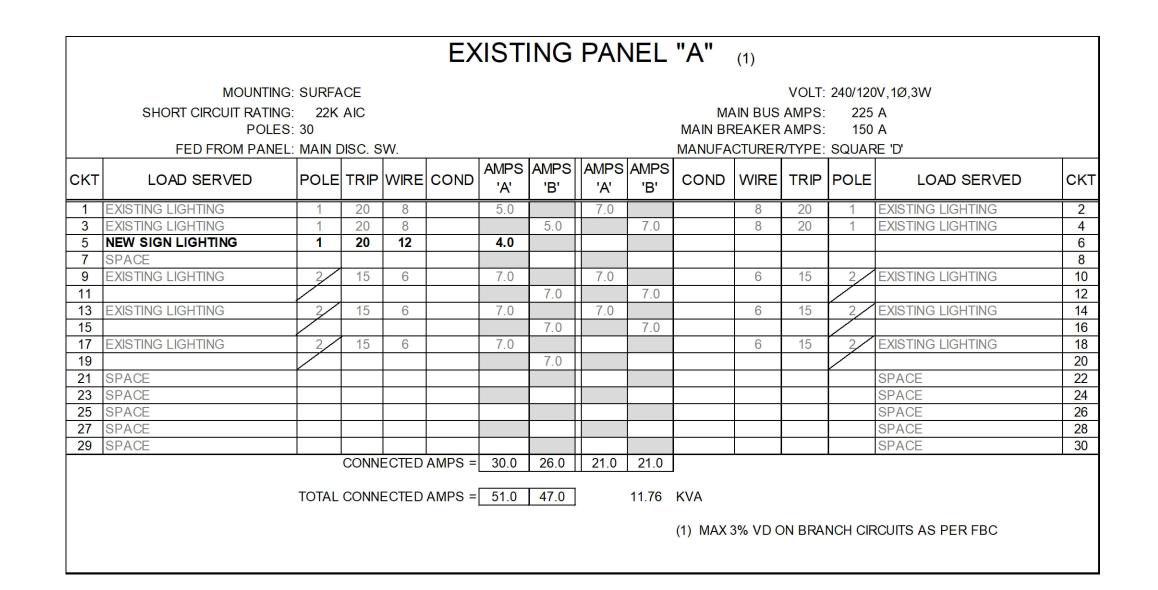

THE PLANS.
- 15. PROVIDE CONDUIT DUCT SEAL AT ALL CONDUIT ENDS.
- 16. CONTRACTOR SHALL, WITHIN 30 DAYS AFTER THE DATE OF THE SYSTEM ACCEPTANCE, PROVIDE TO THE BUILDING OWNER RECORD DRAWINGS OF THE ACTUAL INSTALLATION INCLUDING A SINGLE LINE DIAGRAM OF THE ELECTRICAL DISTRIBUTION SYSTEM AND RELATED FLOOR PLANS INDICATING THE LOCATION AND AREA SERVED FOR THE DISTRIBUTION.
- 17. CONTRACTOR SHALL PROVIDE TO THE OWNER AN OPERATING AND MAINTENANCE MANUAL IN ACCORDANCE WITH THE REQUIREMENTS OF SECTION C405.6.4.2 OF THE 2017 FLORIDA BUILDING CODE - ENERGY CONSERVATION, INCLUDING ANY AMENDMENTS THERETO.
- 18. CONDUIT SHALL BE ALUMINUM CONDUIT.
- 19. POWER WIRING SHALL BE 600V THHN/THWN, COPPER.



## **EXISTING ONE LINE DIAGRAM**

120/240V, 1ø, 3 WIRE



**EXISTING PANEL 'A' AND SERVICE POINT** 



100% SUBMITTAL

2161 Palm Beach Lakes Blvd., Suite 312 West Palm Beach, FL 33409 (561) 616-3911 Fax (561) 616-3912 www.smithengineeringconsultants.com



PROJECT: SCREEN WALL AT PS NO. 3

Stanley Consultants INC 1641 Worthington Road, Suite 400 West Palm Beach, Florida 33409 Florida Engineering Cert. No. 1978

LARRY M. SMITH, P.E. P.E. License No. 45997 2161 Palm Beach Lakes Blvd., Suite 312 West Palm Beach, Florida 33409 www.smithengineeringconsultants.com

DRAWN BY: SPH CHECKED BY: LMS DESIGNED BY: SPH CHECKED BY: XX Certificate of Authorization No. 8228 | SCALE: \_

Drawing Title: **ELECTRICAL DETAILS** 4 Filename: S19042\_E-1 PS3\_PLAN.DWG APP'D. BY Date: **8/20/19** Sheet: **02** of **03** NO. DATE REVISION

Drawing No.: E-002







## SIGN UP LIGHTING CUT SHEET

CATALOG NUMBER: MX