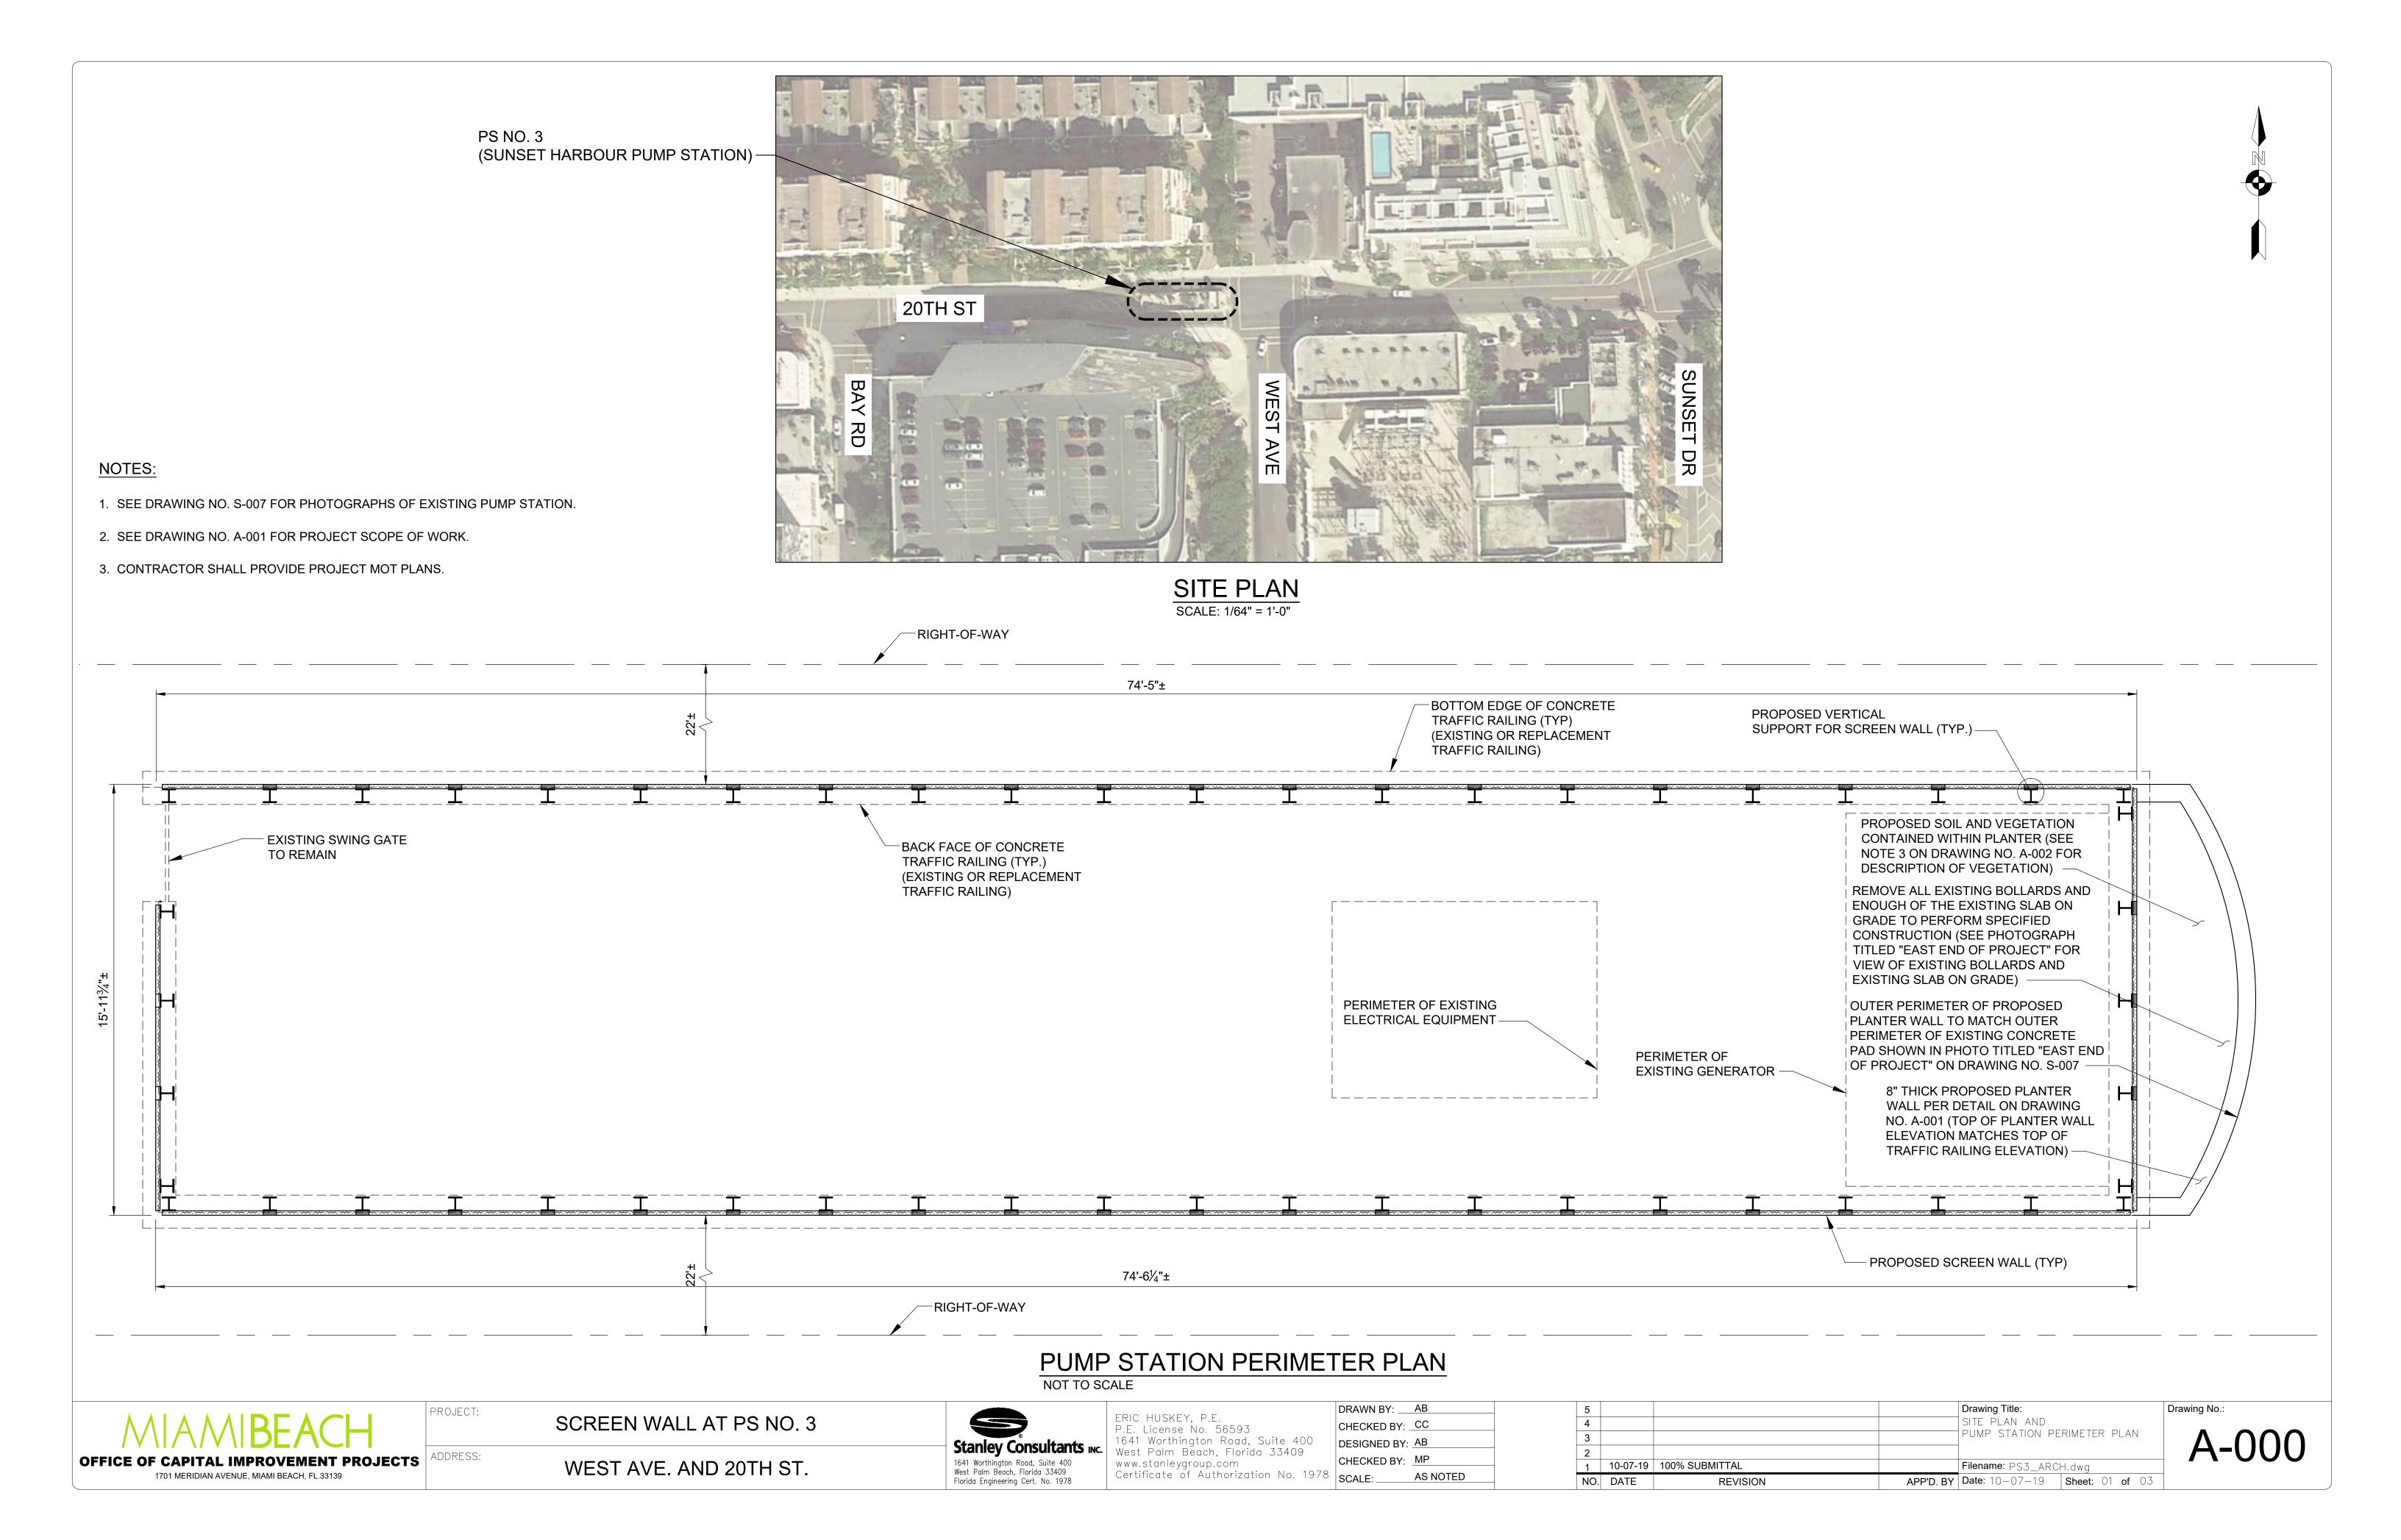

### **Work Order Signature Document**

|                     | NJPA EZIQC Contrac                                                       | t No.: FL-SEA-GC       | 01-041019-HBC                             |      |
|---------------------|--------------------------------------------------------------------------|------------------------|-------------------------------------------|------|
|                     | X New Work Order                                                         | Modify an Ex           | kisting Work Order                        |      |
| Work Order Numbe    | er.: 077746.00                                                           | Work Order Date:       | 04/03/2020                                |      |
| Work Order Title:   | Screen Wall at Sunset Harbour P                                          | ump Station No. 3      |                                           |      |
| Owner Name:         | City of Miami Beach                                                      | Contractor Name:       | Harbour Construction, Inc.                |      |
| Contact:            | Colette Satchell                                                         | Contact:               | Guy Lesseur                               |      |
| Phone:              | 305-673-7071 x26401                                                      | Phone:                 | 305.603.9944                              |      |
|                     | Work to h                                                                | e Performed            |                                           |      |
| -                   | ped as per the Final Detailed Scope of No. FL-SEA-GC01-041019-HBC.       |                        | per the terms and conditions of NJPA      |      |
| Brief Work Order D  | escription:                                                              |                        |                                           |      |
|                     | at the Pump Station #3 located in Sunsasphalt area adjacent to the pump. | set Harbor, removal ar | nd replacement of the traffic barrier and |      |
| Time of Performa    | Estimated Start Date: Estimated Completion Dat                           | e:                     |                                           |      |
| Liquidated Dama     |                                                                          | Will not apply:        | X                                         |      |
| Work Order Firm     | Fixed Price: \$749,251.00                                                |                        | _                                         |      |
| Owner Purcha        | se Order Number:                                                         |                        |                                           |      |
| Approvals           |                                                                          |                        |                                           |      |
|                     |                                                                          |                        |                                           |      |
| Jimmy Morales, Cit  | y Manager [                                                              | Date Contracto         | r                                         | Date |
| David Martinez, P.E | E., CIP Director D                                                       | Date Date              |                                           |      |

### **Detailed Scope of Work**

| То:                                | Guy Lesseur<br>Harbour Constru                    | action, Inc.                                                                                             | rom:    | Colette Satchell<br>City of Miami Beach                                      |  |  |  |  |  |  |
|------------------------------------|---------------------------------------------------|----------------------------------------------------------------------------------------------------------|---------|------------------------------------------------------------------------------|--|--|--|--|--|--|
|                                    | 7340 SW 48th S<br>Miami, FL 33155<br>305.603.9944 |                                                                                                          |         | 1700 Convention Center Drive<br>Miami Beach, FL 33139<br>305-673-7071 x26401 |  |  |  |  |  |  |
| Date                               | Printed:                                          | April 03, 2020                                                                                           |         |                                                                              |  |  |  |  |  |  |
| Work                               | Order Number:                                     | 077746.00                                                                                                |         |                                                                              |  |  |  |  |  |  |
| Work                               | Order Title:                                      | Screen Wall at Sunset Harbour Pump Station N                                                             | No. 3   |                                                                              |  |  |  |  |  |  |
| Brief                              | Scope:                                            | Screen installation at the Pump Station #3 local replacement of the traffic barrier and mill and repump. |         |                                                                              |  |  |  |  |  |  |
|                                    | Prelimina                                         | ry Revised                                                                                               |         | X Final                                                                      |  |  |  |  |  |  |
|                                    | •                                                 | all the scope of work as discussed at the site. All a considered part of this scope of work.             | require | ements necessary to accomplish the items                                     |  |  |  |  |  |  |
|                                    | ·                                                 | ed in the attached 100% drawings prepared by E<br>Sheets Cover page, A-000 - A-003, S-001 - S-00         |         |                                                                              |  |  |  |  |  |  |
| Subje                              | ect to the terms and                              | d conditions of JOC Contract FL-SEA-GC01-0410                                                            | )19-HE  | 3C.                                                                          |  |  |  |  |  |  |
| Contr                              | actor                                             | Da                                                                                                       | ate     | _                                                                            |  |  |  |  |  |  |
| Jimm                               | y Morales, City Ma                                | nager Da                                                                                                 | ate     | _                                                                            |  |  |  |  |  |  |
| David Martinez, P.E., CIP Director |                                                   |                                                                                                          | ıte     | _                                                                            |  |  |  |  |  |  |