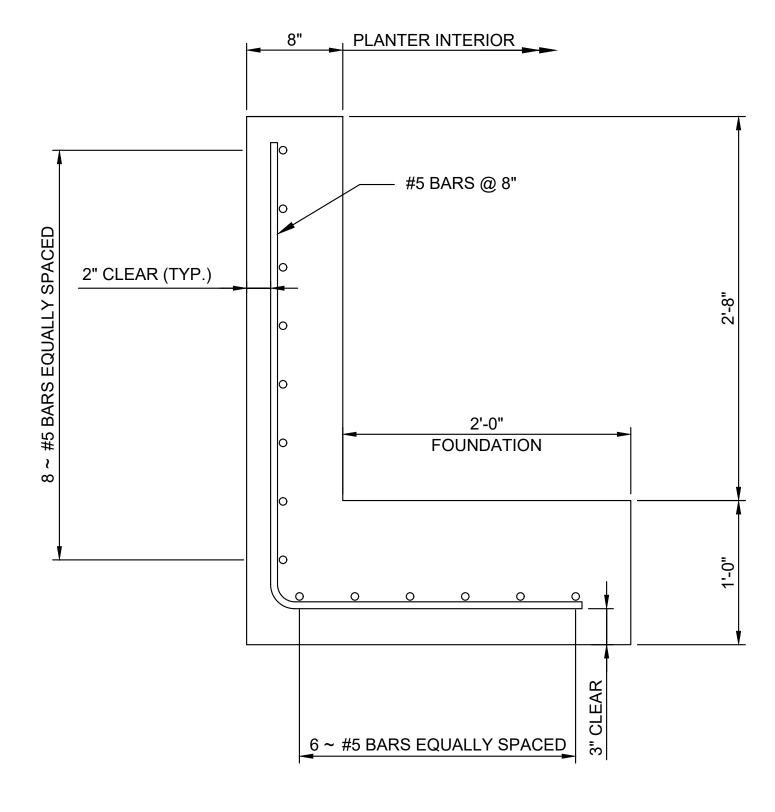

IMETER PLAN
A-001 SOW, SCREEN PANEL INSTALLATION & REMOVAL
AND PLANTER DETAIL
A-002 ARCHITECTURAL ELEVATIONS
A-003 ARCHITECTURAL DETAILS
S-001 SCREEN WALL PLAN AND ELEVATIONS

S-002 SCREEN WALL DETAILS S-003 CONSTRUCTION SEQUENCE (1 OF 2)

S-004 CONSTRUCTION SEQUENCE (2 OF 2)
S-005 REPLACEMENT TRAFFIC RAILING AND

S-006 REPLACEMENT TRAFFIC RAILING AND JUNCTION SLAB DETAILS (2 OF 2)

S-007 PROJECT PHOTOS

E-001 ELECTRICAL PLAN
E-002 ELECTRICAL DETAILS

E-003 SIGN LIGHTING CUT SHEET

X-001 TRAFFIC RAILING AS-BUILT DRAWING (NOT INCLUDED IN PERMIT PLANS)

Stanley Consultants INC.
1641 Worthington Road, Suite 400
West Palm Beach, Florido 33409
Florido Engineering Cert. No. 1978

**LOCATION MAP** 

THIS SEAL APPLIES TO THE FOLLOWING DRAWINGS ONLY: G-001

A Series Drawings
S Series Drawings







### NOTE:

1. IN THOSE LOCATIONS WHERE THE PLANTER IS DIRECTLY OVER THE PROPOSED TRAFFIC RAILING JUNCTION SLAB (TRAFFIC RAILING FOOTING) THERE WILL BE NO PLANTER WALL FOUNDATION. INSTEAD THE VERTICAL #5 BARS (HOOKED AT ENDS AS SHOWN) WILL BE EMBEDDED IN THE TRAFFIC RAILING JUNCTION SLAB.

## PLANTER WALL AND FOUNDATION SECTION

NOT TO SCALE

## PROJECT SCOPE OF WORK (SOW)

- 1. CONTRACTOR SHALL VERIFY PROJECT DIMENSIONS AS STATED IN NOTE C ON DRAWING NUMBER S-001.
- 2. WHILE MAINTAINING TRAFFIC ON ONE SIDE OF THE PUMP STATION (NORTH SIDE OR SOUTH SIDE), THE CONTRACTOR SHALL REMOVE THE PORTION OF THE EXISTING TRAFFIC RAILING AND JUNCTION SLAB ON THE OTHER SIDE OF THE PUMP STATION (SOUTH SIDE OR NORTH SIDE) AS SHOWN ON DRAWING NO'S S-003 AND S-004.
- 3. THE CONTRACTOR SHALL DETERMINE IF TH