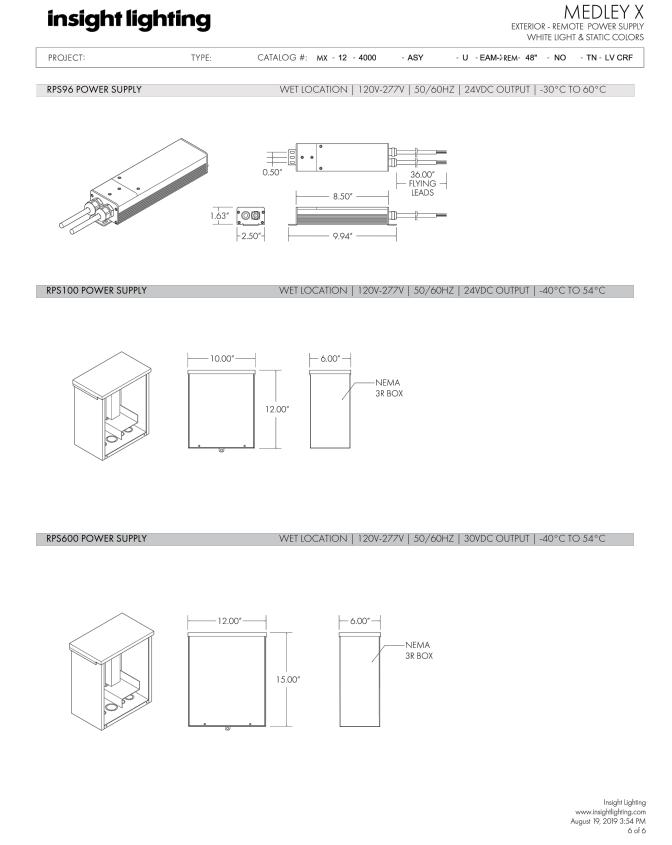

WIRE



**EXISTING PANEL 'A' AND SERVICE POINT** 



100% SUBMITTAL

2161 Palm Beach Lakes Blvd., Suite 312 West Palm Beach, FL 33409 (561) 616-3911 Fax (561) 616-3912 www.smithengineeringconsultants.com



PROJECT: SCREEN WALL AT PS NO. 3

Stanley Consultants INC 1641 Worthington Road, Suite 400 West Palm Beach, Florida 33409 Florida Engineering Cert. No. 1978

LARRY M. SMITH, P.E. P.E. License No. 45997 2161 Palm Beach Lakes Blvd., Suite 312 West Palm Beach, Florida 33409 www.smithengineeringconsultants.com

DRAWN BY: SPH CHECKED BY: LMS DESIGNED BY: SPH CHECKED BY: XX Certificate of Authorization No. 8228 | SCALE: \_

Drawing Title: **ELECTRICAL DETAILS** 4 Filename: S19042\_E-1 PS3\_PLAN.DWG APP'D. BY Date: **8/20/19** Sheet: **02** of **03** NO. DATE REVISION

Drawing No.: E-002







## SIGN UP LIGHTING CUT SHEET

CATALOG NUMBER: MX-12-4000-ASY-U-EAM-X-REM-48"-NO-TN-LV CRF



100% SUBMITTAL

APP'D. BY Date: **8/20/19** Sheet: **03** of **03** 

West Palm Beach, FL 33409 (561) 616-3911 Fax (561) 616-3912 www.smithengineeringconsultants.com

**OFFICE OF CAPITAL IMPROVEMENT PROJECTS** 1701 MERIDIAN AVENUE, MIAMI BEACH, FL.33139

PROJECT: SCREEN WALL AT PS NO. 3

WEST AVE. AND 20TH ST.

Stanley Consultants INC 1641 Worthington Road, Suite 400 West Palm Beach, Florida 33409 Florida Engineering Cert. No. 1978

LARRY M. SMITH, P.E. P.E. License No. 45997 2161 Palm Beach Lakes Blvd., Suite 312 West Palm Beach, Florida 33409 www.smithengineeringconsultants.com Certificate of Authorization No. 8228

|   | DRAWN BY:    | SPH    |  |
|---|--------------|--------|--|
|   | CHECKE