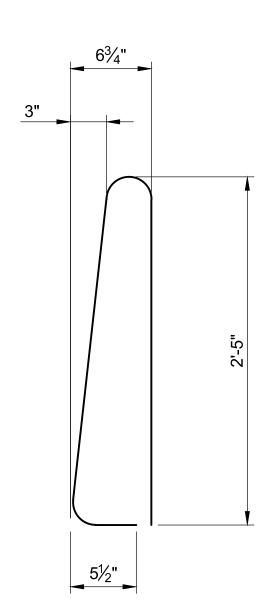

ING GRAVITY WALL NOT SHOWN FOR CLARITY)





ERIC HUSKEY, P.E.
P.E. License No. 56593
1641 Worthington Road, Suite 400
West Palm Beach, Florida 33409
www.stanleygroup.com
Certificate of Authorization No. 1978

DRAWN BY: SS
CHECKED BY: EH
CHECKED BY: LJS
SCALE: N.T.S.

| BILL ( | BILL OF REINFORCING STEEL |          |  |  |  |  |  |
|--------|---------------------------|----------|--|--|--|--|--|
| MARK   | SIZE                      | LENGTH   |  |  |  |  |  |
| А      | 4                         | 7'-10"   |  |  |  |  |  |
| В      | 5                         | AS REQD. |  |  |  |  |  |
| L      | 4                         | 4'-5"    |  |  |  |  |  |
| Р      | 5                         | 5'-7"    |  |  |  |  |  |
| V      | 5                         | 5'-10½"  |  |  |  |  |  |



BAR 4A



STIRRUPS BAR 5P





CONTRACTOR'S OPTION

10"

STIRRUPS BAR 5V

NOTES:

- 1. ALL BAR DIMENSIONS IN THE BENDING DIAGRAMS ARE OUT TO OUT.
- 2. ALL REINFORCING STEEL AT EXPANSION AND OPEN JOINTS WILL HAVE A 2" MINIMUM COVER.
- 3. LAP SPLICES FOR BARS 5B WILL BE A MINIMUM OF 2'-2".
- 4. CONTRACTOR MAY USE A SINGLE #5 STIRRUP IN LIEU OF TWO BARS FOR 5P AND 5V2.

## REINFORCING STEEL BENDING DIAGRAMS

| 5<br>4<br>3<br>2 |          |                |           | Drawing Title: REPLACEMENT TRA AND JUNCTION SL (2 OF 2) |                               | S-006 |
|------------------|----------|----------------|-----------|---------------------------------------------------------|-------------------------------|-------|
| 1                | 10-07-19 | 100% SUBMITTAL |           | Filename:PS3_FOUN