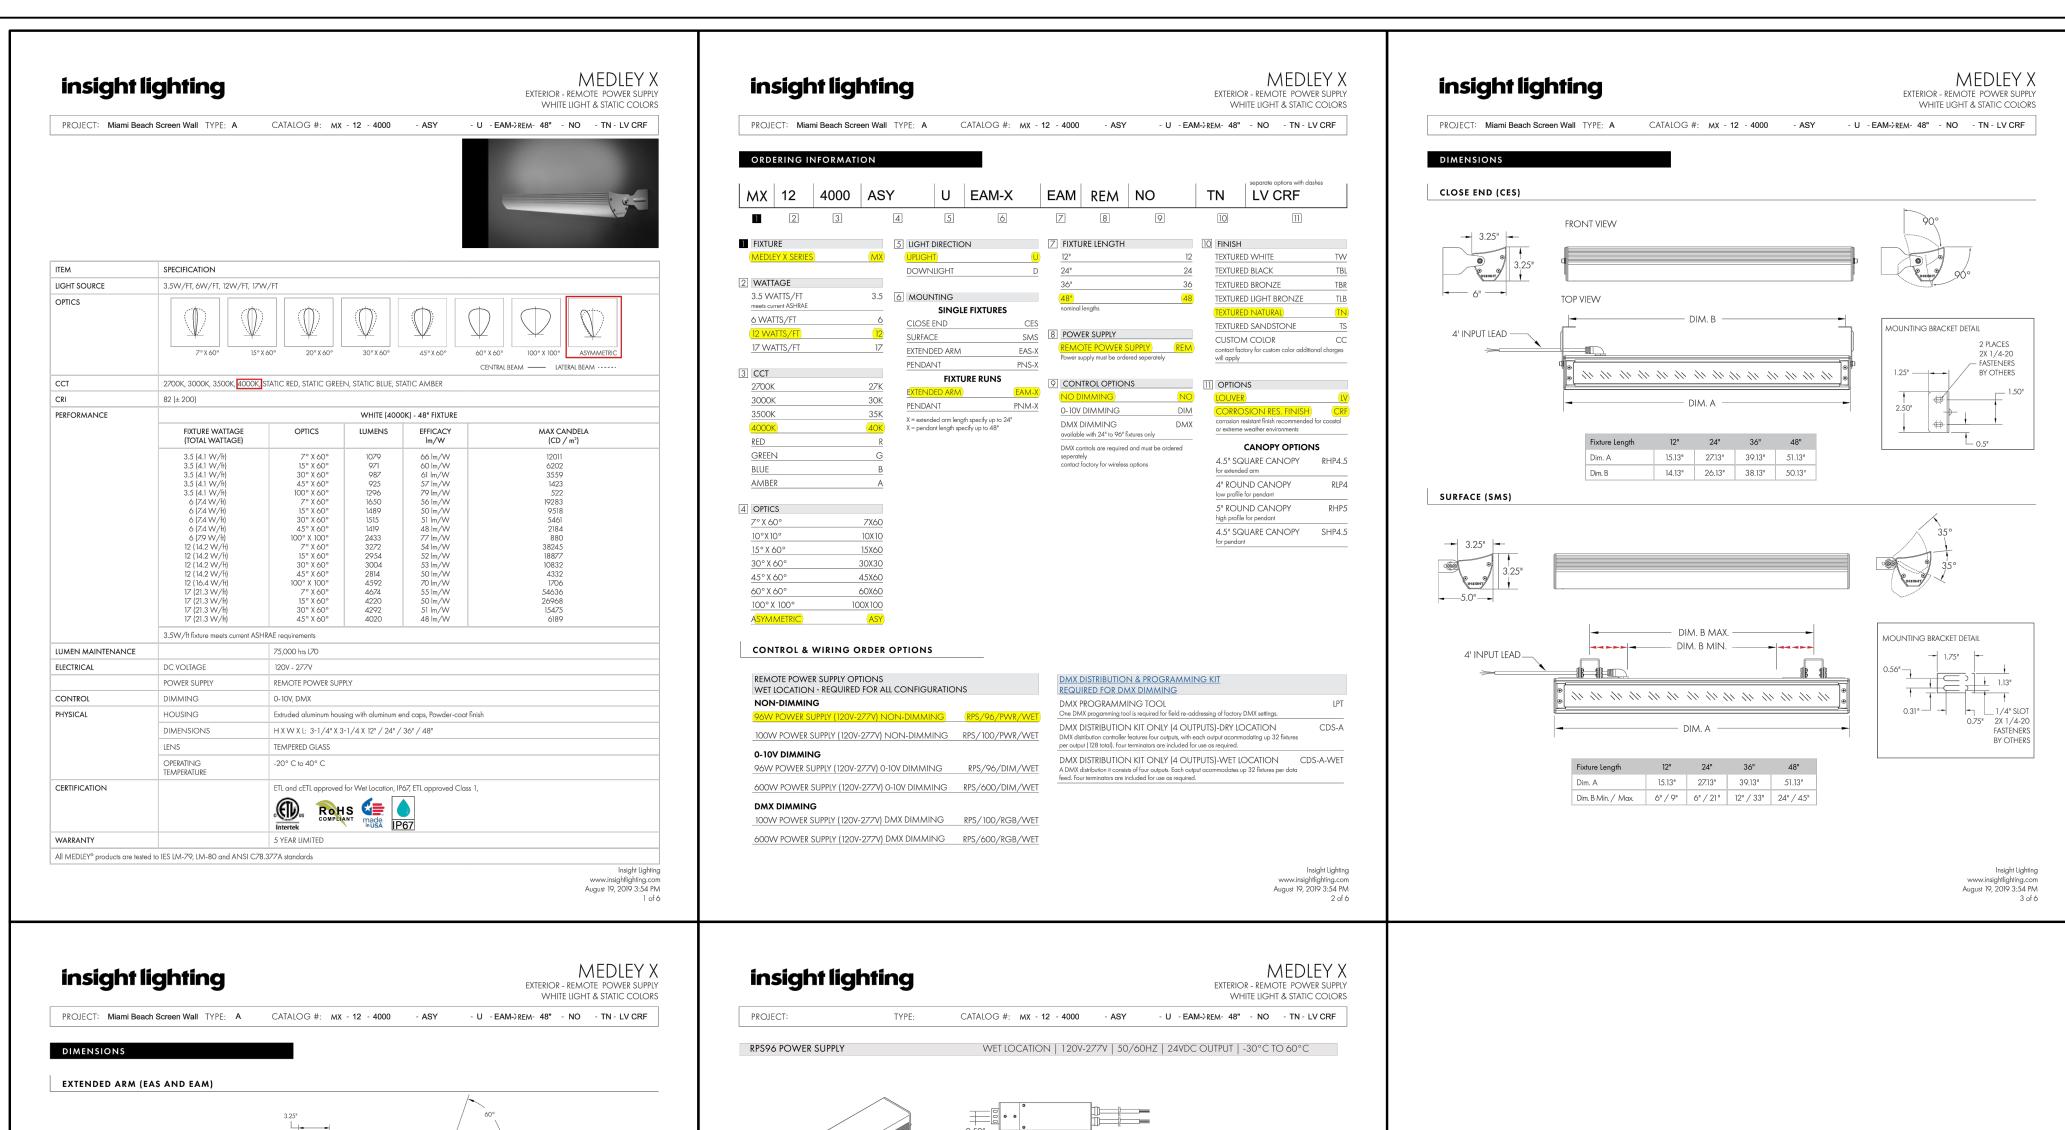

, 3 WIRE



**EXISTING PANEL 'A' AND SERVICE POINT** 



100% SUBMITTAL

2161 Palm Beach Lakes Blvd., Suite 312 West Palm Beach, FL 33409 (561) 616-3911 Fax (561) 616-3912 www.smithengineeringconsultants.com



PROJECT: SCREEN WALL AT PS NO. 3

Stanley Consultants INC 1641 Worthington Road, Suite 400 West Palm Beach, Florida 33409 Florida Engineering Cert. No. 1978

LARRY M. SMITH, P.E. P.E. License No. 45997 2161 Palm Beach Lakes Blvd., Suite 312 West Palm Beach, Florida 33409 www.smithengineeringconsultants.com

DRAWN BY: SPH CHECKED BY: LMS DESIGNED BY: SPH CHECKED BY: XX Certificate of Authorization No. 8228 | SCALE: \_

Drawing Title: **ELECTRICAL DETAILS** 4 Filename: S19042\_E-1 PS3\_PLAN.DWG APP'D. BY Date: **8/20/19** Sheet: **02** of **03** NO. DATE REVISION

Drawing No.: E-002







## SIGN UP LIGHTING CUT SHEET

CATALOG NUMBER: MX-12-4000-ASY-U-EAM-X-REM-48"-NO-TN-LV CRF



100% SUBMITTAL

APP'D. BY Date: **8/20/19** Sheet: **03** of **03** 

West Palm Beach, FL 33409 (561) 616-3911 Fax (561) 616-3912 www.smithengineeringconsultants.com

**OFFICE OF CAPITAL IMPROVEMENT PROJECTS** 1701 MERIDIAN AVENUE, MIAMI BEACH, FL.33139

PROJECT: SCREEN WALL AT PS NO. 3

WEST AVE. AND 20TH ST.

Stanley Consultants INC 1641 Worthington Road, Suite 400 West Palm Beach, Florida 33409 Florida Engineering Cert. No. 1978

LARRY M. SMITH, P.E. P.E. License No. 45997 2161 Palm Beach Lakes Blvd., Suite 312 West Palm Beach, Florida 33409 www.smithengineeringconsultants.com Certificate of Authorization No. 8228

|   | DRAWN BY:    | SPH    |  |
|---|--------------|--------|--|
|   | CH