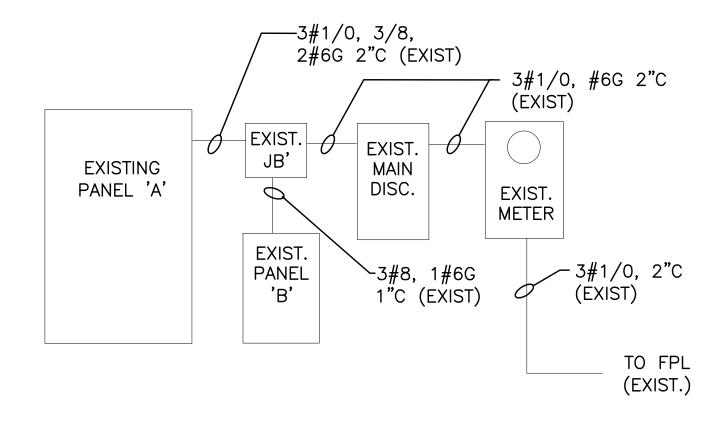

### **Detailed Scope of Work**

| То:                                | Guy Lesseur<br>Harbour Constru                    | action, Inc.                                                                                             | rom:    | Colette Satchell<br>City of Miami Beach                                      |  |  |  |  |  |  |
|------------------------------------|---------------------------------------------------|----------------------------------------------------------------------------------------------------------|---------|------------------------------------------------------------------------------|--|--|--|--|--|--|
|                                    | 7340 SW 48th S<br>Miami, FL 33155<br>305.603.9944 |                                                                                                          |         | 1700 Convention Center Drive<br>Miami Beach, FL 33139<br>305-673-7071 x26401 |  |  |  |  |  |  |
| Date                               | Printed:                                          | April 03, 2020                                                                                           |         |                                                                              |  |  |  |  |  |  |
| Work                               | Order Number:                                     | 077746.00                                                                                                |         |                                                                              |  |  |  |  |  |  |
| Work                               | Order Title:                                      | Screen Wall at Sunset Harbour Pump Station N                                                             | No. 3   |                                                                              |  |  |  |  |  |  |
| Brief                              | Scope:                                            | Screen installation at the Pump Station #3 local replacement of the traffic barrier and mill and repump. |         |                                                                              |  |  |  |  |  |  |
|                                    | Prelimina                                         | ry Revised                                                                                               |         | X Final                                                                      |  |  |  |  |  |  |
|                                    | •                                                 | all the scope of work as discussed at the site. All a considered part of this scope of work.             | require | ements necessary to accomplish the items                                     |  |  |  |  |  |  |
|                                    | ·                                                 | ed in the attached 100% drawings prepared by E<br>Sheets Cover page, A-000 - A-003, S-001 - S-00         |         |                                                                              |  |  |  |  |  |  |
| Subje                              | ect to the terms and                              | d conditions of JOC Contract FL-SEA-GC01-0410                                                            | )19-HE  | 3C.                                                                          |  |  |  |  |  |  |
| Contr                              | actor                                             | Da                                                                                                       | ate     | _                                                                            |  |  |  |  |  |  |
| Jimm                               | y Morales, City Ma                                | nager Da                                                                                                 | ate     | _                                                                            |  |  |  |  |  |  |
| David Martinez, P.E., CIP Director |                                                   |                                                                                                          | ıte     | _                                                                            |  |  |  |  |  |  |