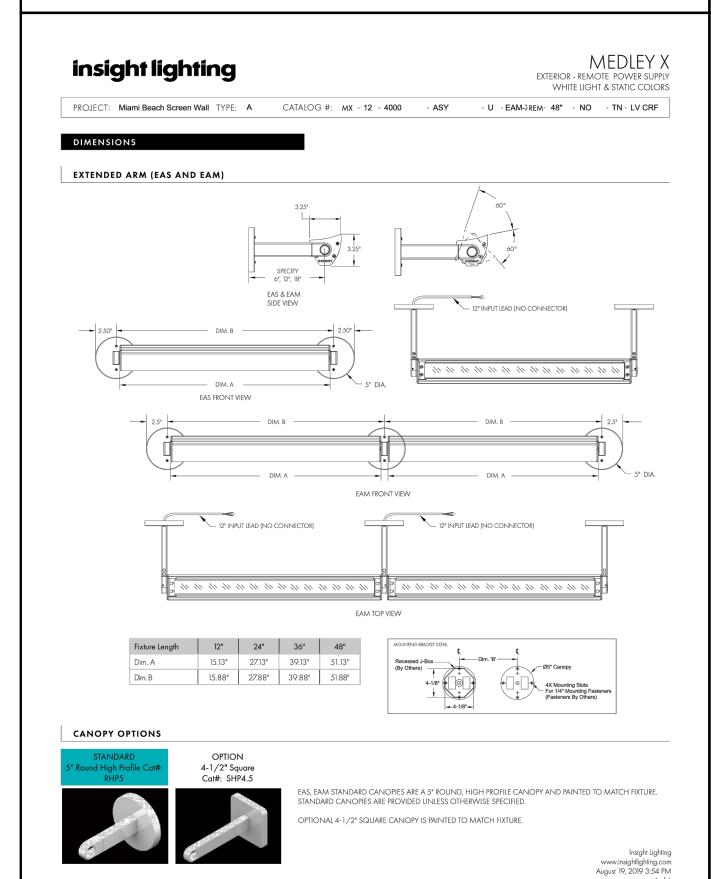

3 WIRE



**EXISTING PANEL 'A' AND SERVICE POINT** 



100% SUBMITTAL

2161 Palm Beach Lakes Blvd., Suite 312 West Palm Beach, FL 33409 (561) 616-3911 Fax (561) 616-3912 www.smithengineeringconsultants.com



PROJECT: SCREEN WALL AT PS NO. 3

Stanley Consultants INC 1641 Worthington Road, Suite 400 West Palm Beach, Florida 33409 Florida Engineering Cert. No. 1978

LARRY M. SMITH, P.E. P.E. License No. 45997 2161 Palm Beach Lakes Blvd., Suite 312 West Palm Beach, Florida 33409 www.smithengineeringconsultants.com

DRAWN BY: SPH CHECKED BY: LMS DESIGNED BY: SPH CHECKED BY: XX Certificate of Authorization No. 8228 | SCALE: \_

Drawing Title: **ELECTRICAL DETAILS** 4 Filename: S19042\_E-1 PS3\_PLAN.DWG APP'D. BY Date: **8/20/19** Sheet: **02** of **03** NO. DATE REVISION

Drawing No.: E-002







## SIGN UP LIGHTING CUT SHEET

CATALOG NUMBER: MX-12-4000-ASY-U-EAM-X-REM-48"-NO-TN-LV CRF



100% SUBMITTAL

APP'D. BY Date: **8/20/19** Sheet: **03** of **03** 

West Palm Beach, FL 33409 (561) 616-3911 Fax (561) 616-3912 www.smithengineeringconsultants.com

**OFFICE OF CAPITAL IMPROVEMENT PROJECTS** 1701 MERIDIAN AVENUE, MIAMI BEACH, FL.33139

PROJECT: SCREEN WALL AT PS NO. 3

WEST AVE. AND 20TH ST.

Stanley Consultants INC 1641 Worthington Road, Suite 400 West Palm Beach, Florida 33409 Florida Engineering Cert. No. 1978

LARRY M. SMITH, P.E. P.E. License No. 45997 2161 Palm Beach Lakes Blvd., Suite 312 West Palm Beach, Florida 33409 www.smithengineeringconsultants.com Certificate of Authorization No. 8228

|   | DRAWN BY:    | SPH    |  |
|---|--------------|--------|--|
|   | CHEC