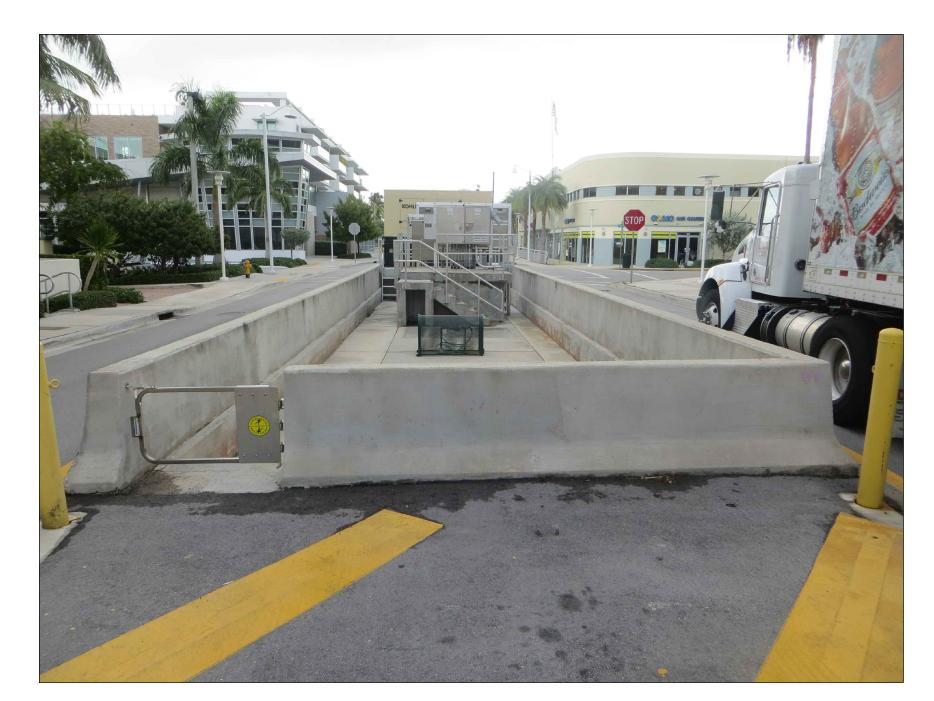

ES FOR BARS 5B WILL BE A MINIMUM OF 2'-2".
- 4. CONTRACTOR MAY USE A SINGLE #5 STIRRUP IN LIEU OF TWO BARS FOR 5P AND 5V2.

## REINFORCING STEEL BENDING DIAGRAMS

| 5<br>4<br>3<br>2 |          |                |           | Drawing Title: REPLACEMENT TRA AND JUNCTION SL (2 OF 2) |                               | S-006 |
|------------------|----------|----------------|-----------|---------------------------------------------------------|-------------------------------|-------|
| 1                | 10-07-19 | 100% SUBMITTAL |           | Filename:PS3_FOUN                                       | D_DETAILS.dwg                 |       |
| NO.              | DATE     | REVISION       | APP'D. BY | <b>Date</b> : 10-07-19                                  | <b>Sheet:</b> 06 <b>of</b> 07 |       |



WEST END OF PROJECT



PUBLIX BEYOND PROJECT



ERIC HUSKEY, P.E. P.E. License No. 56593 1641 Worthington Road, Suite 400 West Palm Beach, Florida 33409 www.stanleygroup.com Certificate of Authorization No. 1978

SOUTHWEST CORNER OF PROJECT

DRAWN BY: SS CHECKED BY: EH DESIGNED BY: EH CHECKED BY: LJS



EAST END OF PROJECT



GENERATOR AND ELECTRICAL EQUIPMENT



SCREEN WALL AT PS NO. 3 ADDRESS:

WEST AVE. AND 20TH ST.







100% SUBMITTAL

West Palm Beach, FL 33409 (561) 616-3911 Fax (561) 616-3912 www.smithengineeringconsultants.com

| MIAMIBEACH                                                                          | rĸ |
|-------------------------------------------------------------------------------------|----|
| OFFICE OF CAPITAL IMPROVEMENT PROJECTS  1701 MERIDIAN AVENUE, MIAMI