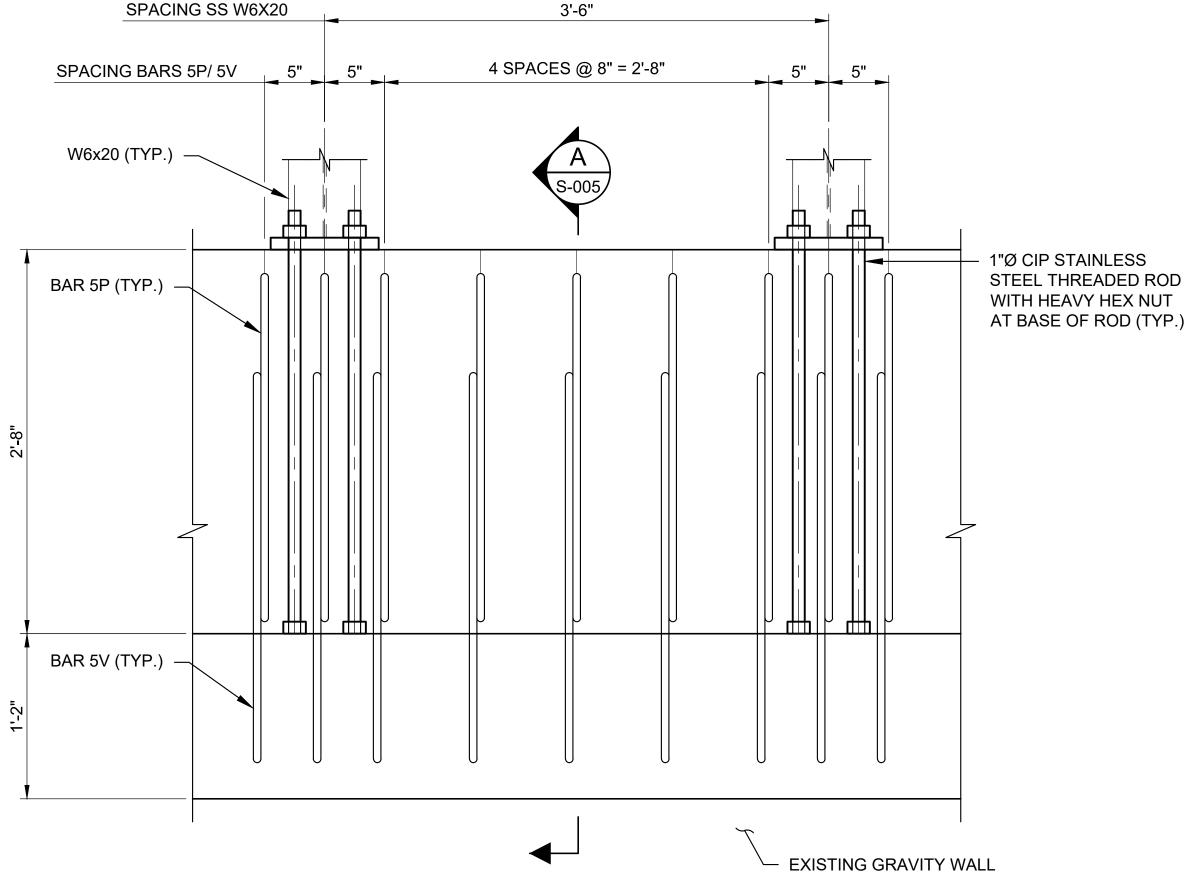

### **Detailed Scope of Work**

| То:                                | Guy Lesseur<br>Harbour Constru                    | action, Inc.                                                                                             | rom:    | Colette Satchell<br>City of Miami Beach                                      |  |  |  |  |  |  |
|------------------------------------|---------------------------------------------------|----------------------------------------------------------------------------------------------------------|---------|------------------------------------------------------------------------------|--|--|--|--|--|--|
|                                    | 7340 SW 48th S<br>Miami, FL 33155<br>305.603.9944 |                                                                                                          |         | 1700 Convention Center Drive<br>Miami Beach, FL 33139<br>305-673-7071 x26401 |  |  |  |  |  |  |
| Date                               | Printed:                                          | April 03, 2020                                                                                           |         |                                                                              |  |  |  |  |  |  |
| Work                               | Order Number:                                     | 077746.00                                                                                                |         |                                                                              |  |  |  |  |  |  |
| Work                               | Order Title:                                      | Screen Wall at Sunset Harbour Pump Station N                                                             | No. 3   |                                                                              |  |  |  |  |  |  |
| Brief                              | Scope:                                            | Screen installation at the Pump Station #3 local replacement of the traffic barrier and mill and repump. |         |                                                                              |  |  |  |  |  |  |
|                                    | Prelimina                                         | ry Revised                                                                                               |         | X Final                                                                      |  |  |  |  |  |  |
|                                    | •                                                 | all the scope of work as discussed at the site. All a considered part of this scope of work.             | require | ements necessary to accomplish the items                                     |  |  |  |  |  |  |
|                                    | ·                                                 | ed in the attached 100% drawings prepared by E<br>Sheets Cover page, A-000 - A-003, S-001 - S-00         |         |                                                                              |  |  |  |  |  |  |
| Subje                              | ect to the terms and                              | d conditions of JOC Contract FL-SEA-GC01-0410                                                            | )19-HE  | 3C.                                                                          |  |  |  |  |  |  |
| Contr                              | actor                                             | Da                                                                                                       | ate     | _                                                                            |  |  |  |  |  |  |
| Jimm                               | y Morales, City Ma                                | nager Da                                                                                                 | ate     | _                                                                            |  |  |  |  |  |  |
| David Martinez, P.E., CIP Director |                                                   |                                                                                                          | ıte     | _                                                                            |  |  |  |  |  |  |