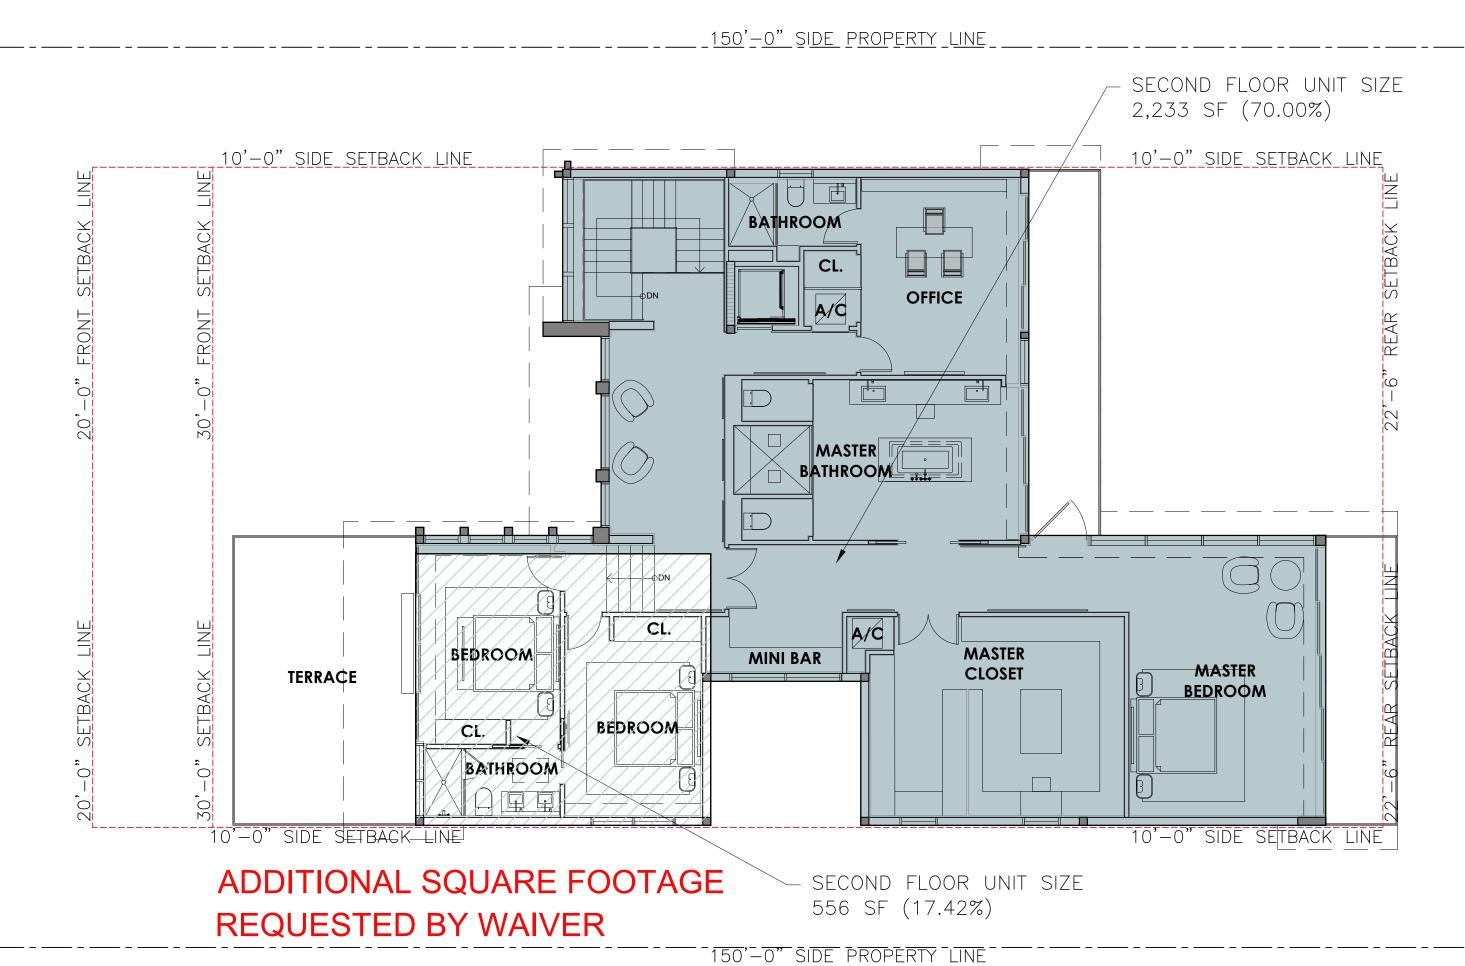

EXPLODED AXONOMETRIC

EXPLODED AXONOMETRIC PROPOSED DESIGN Sheet No.
A0.15

2,233 SF (70% OF FIRST FLOOR) ALLOWED 2,789 SF (87.42% OF FIRST FLOOR) PROVIDED

Zoning

DRB 19-0489 SUBMITTAL 1-6-2020

PRIVATE RESIDENCE 1485 CLEVELAND RD Miami Beach, FL 33141

SECOND FLR. UNIT SIZE WAIVER DIAGRAM

C/L

1485 CLEVELAND ROAD

|   | Rev. | Date | Rev. | Date |
|---|------|------|------|------|
|   |      |      |      |      |
|   |      |      |      |      |
|   |      |      |      |      |
|   |      |      |      |      |
|   |      |      |      |      |
|   |      |      |      |      |
|   |      |      |      |      |
|   |      |      |      |      |
| _ |      |      |      |      |
|   |      |      |      |      |
|   |      |      |      |      |
|   |      |      |      |      |