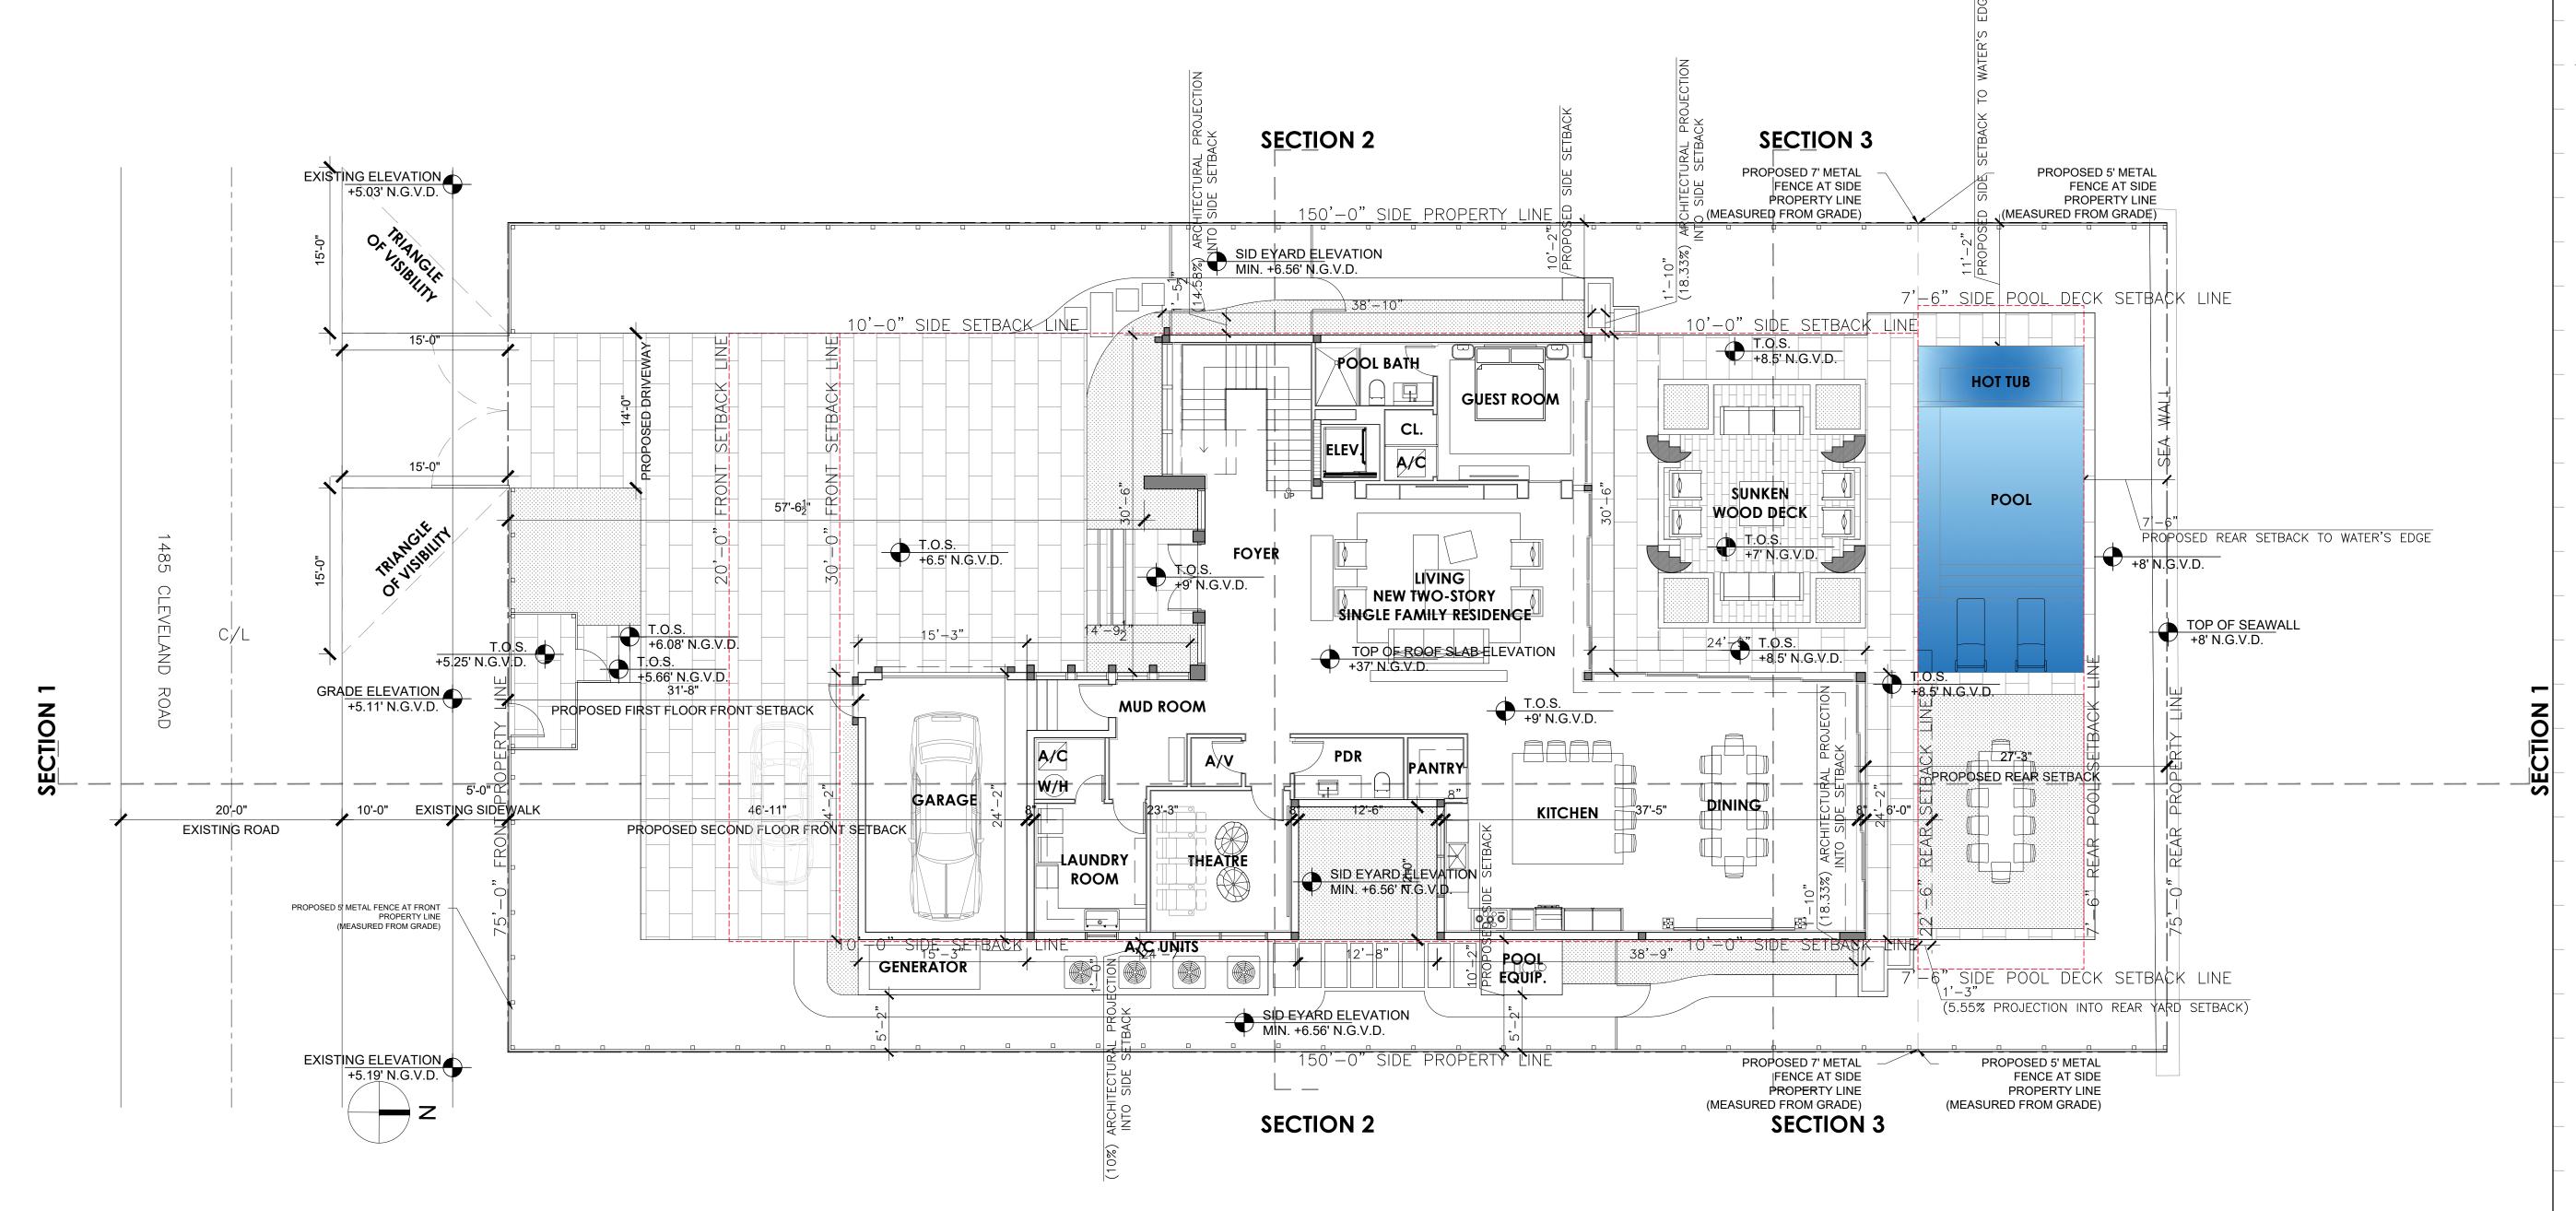

Lic. # AR0012578

KOBI KARP

SITE PLAN PROPOSED DESIGN

| Date    |      |   | Sheet No. <b>A2.00</b> |
|---------|------|---|------------------------|
| Scale   |      | • | 42.00                  |
| Proiect | 1953 |   |                        |