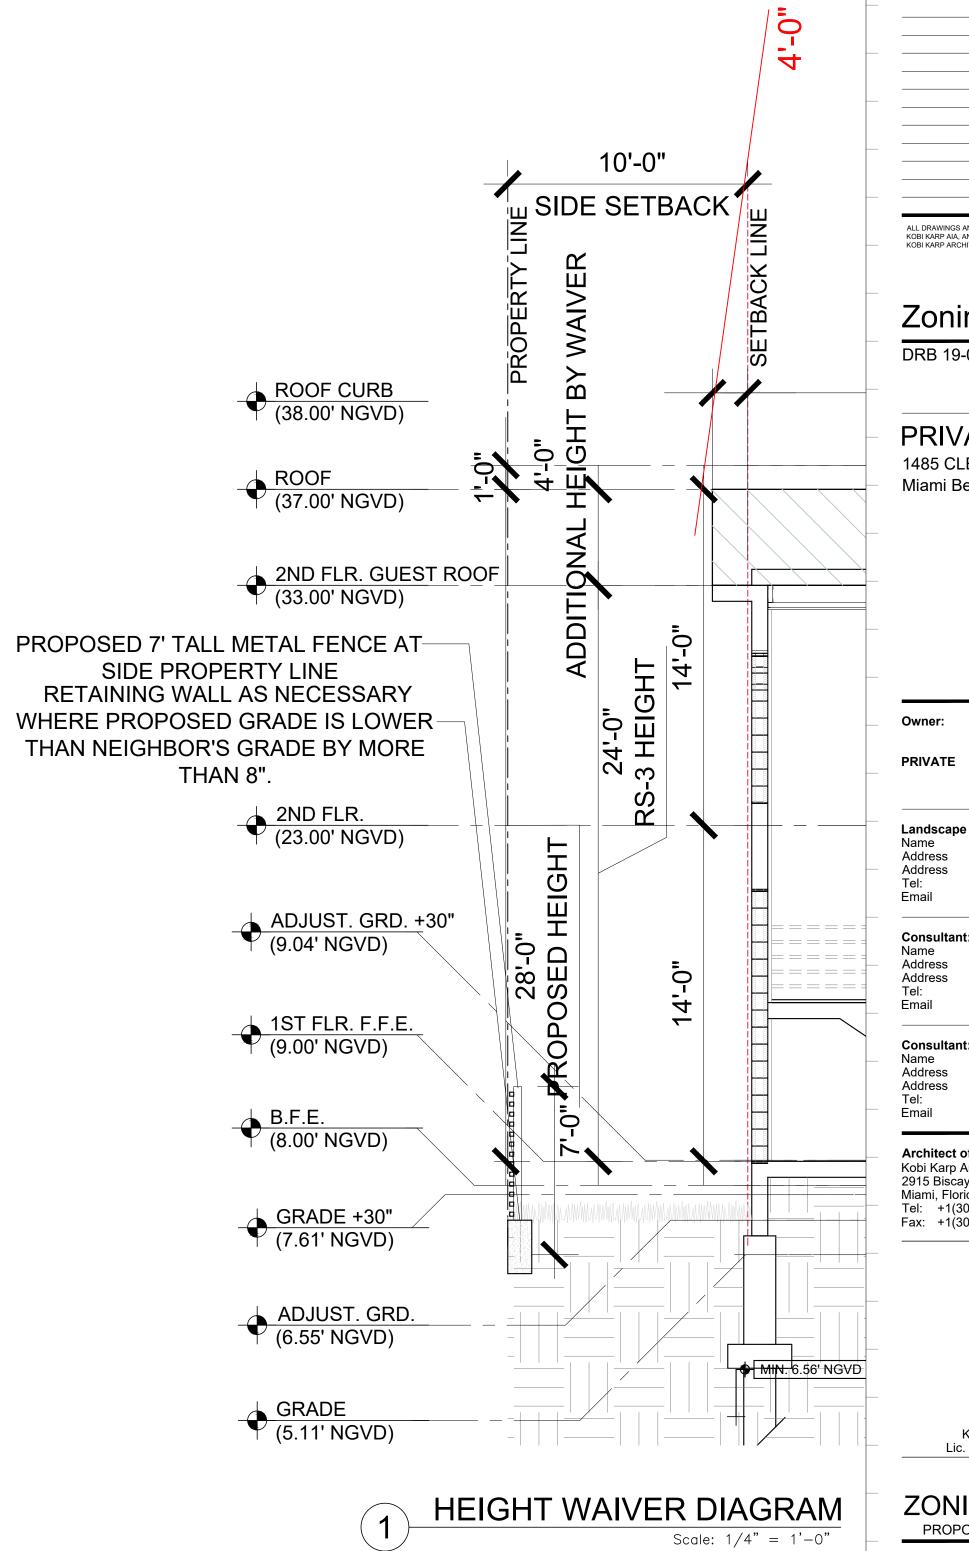

SECOND FLR. UNIT SIZE WAIVER DIAGRAM

C/L

1485 CLEVELAND ROAD

|   | Rev. | Date | Rev. | Date |
|---|------|------|------|------|
|   |      |      |      |      |
|   |      |      |      |      |
|   |      |      |      |      |
|   |      |      |      |      |
|   |      |      |      |      |
|   |      |      |      |      |
|   |      |      |      |      |
|   |      |      |      |      |
| _ |      |      |      |      |
|   |      |      |      |      |
|   |      |      |      |      |
|   |      |      |      |      |