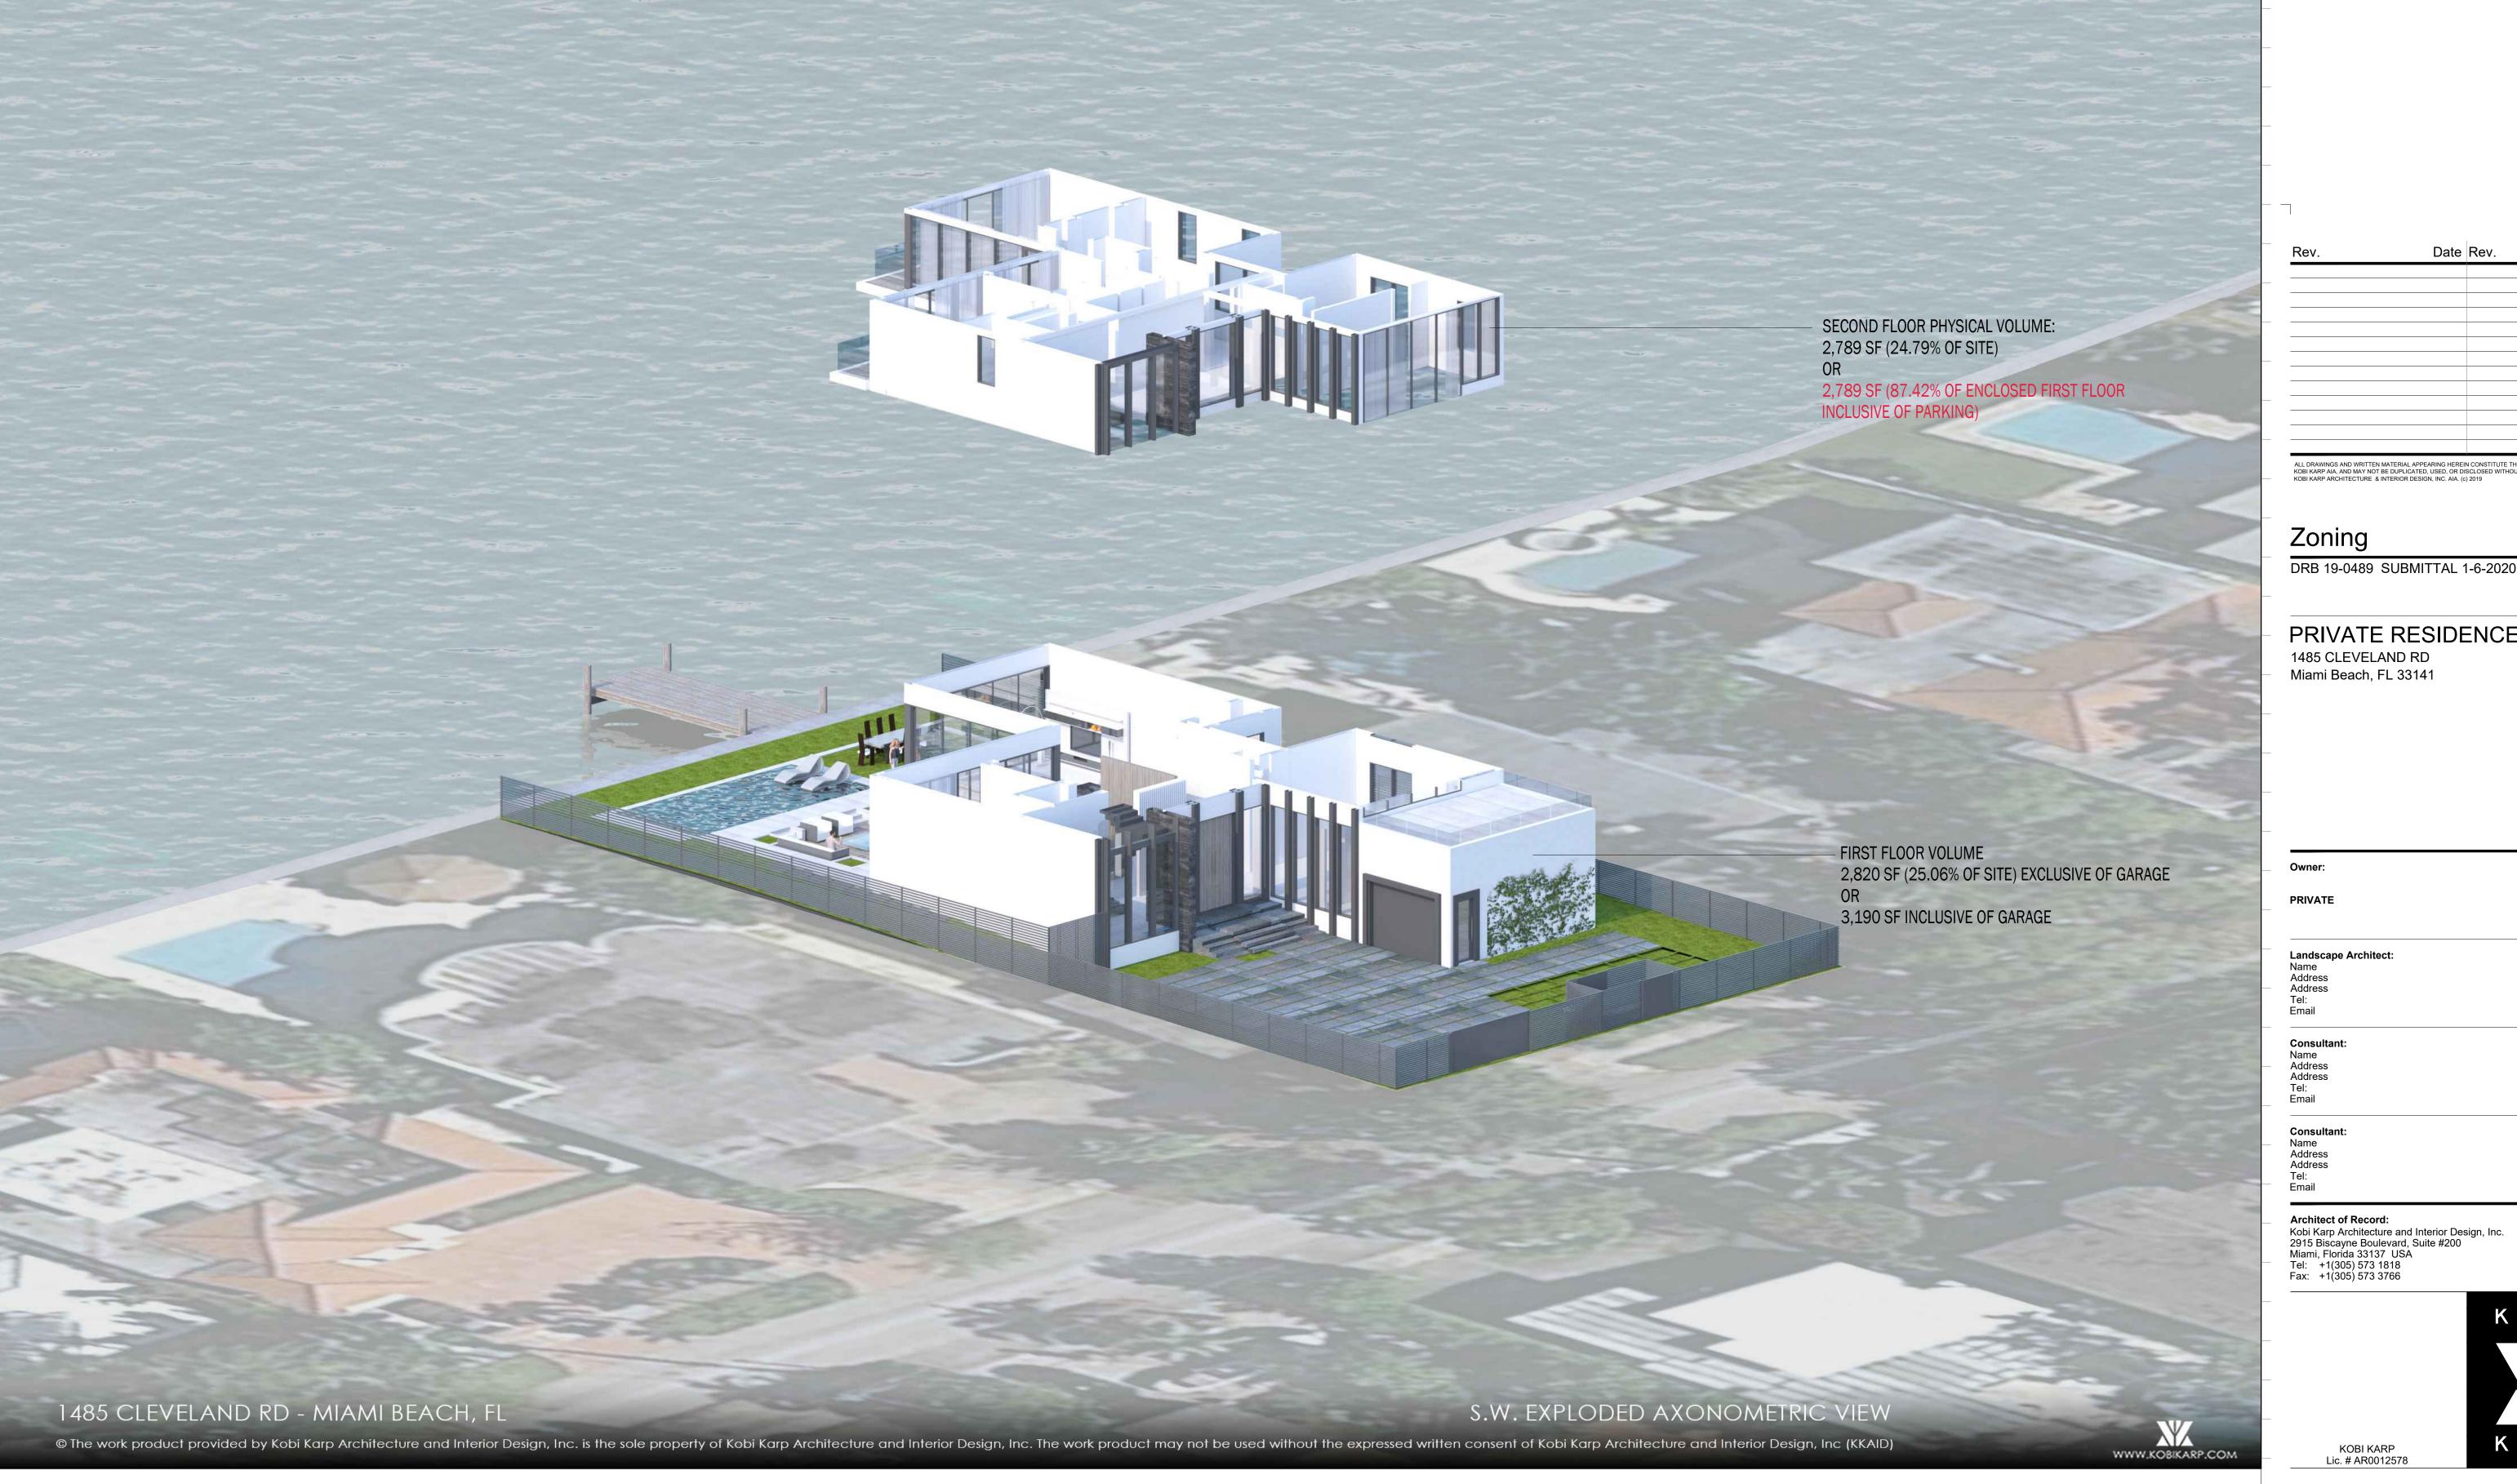

EXPLODED AXONOMETRIC

EXPLODED AXONOMETRIC PROPOSED DESIGN Sheet No.
A0.15

2,233 SF (70% OF FIRST FLOOR) ALLOWED 2,789 SF (87.42% OF FIRST FLOOR) PROVIDED

Zoning

DRB 19-0489 SUBMITTAL 1-6-2020

PRIVATE RESIDENCE 1485 CLEVELAND RD Miami Beach, FL 33141