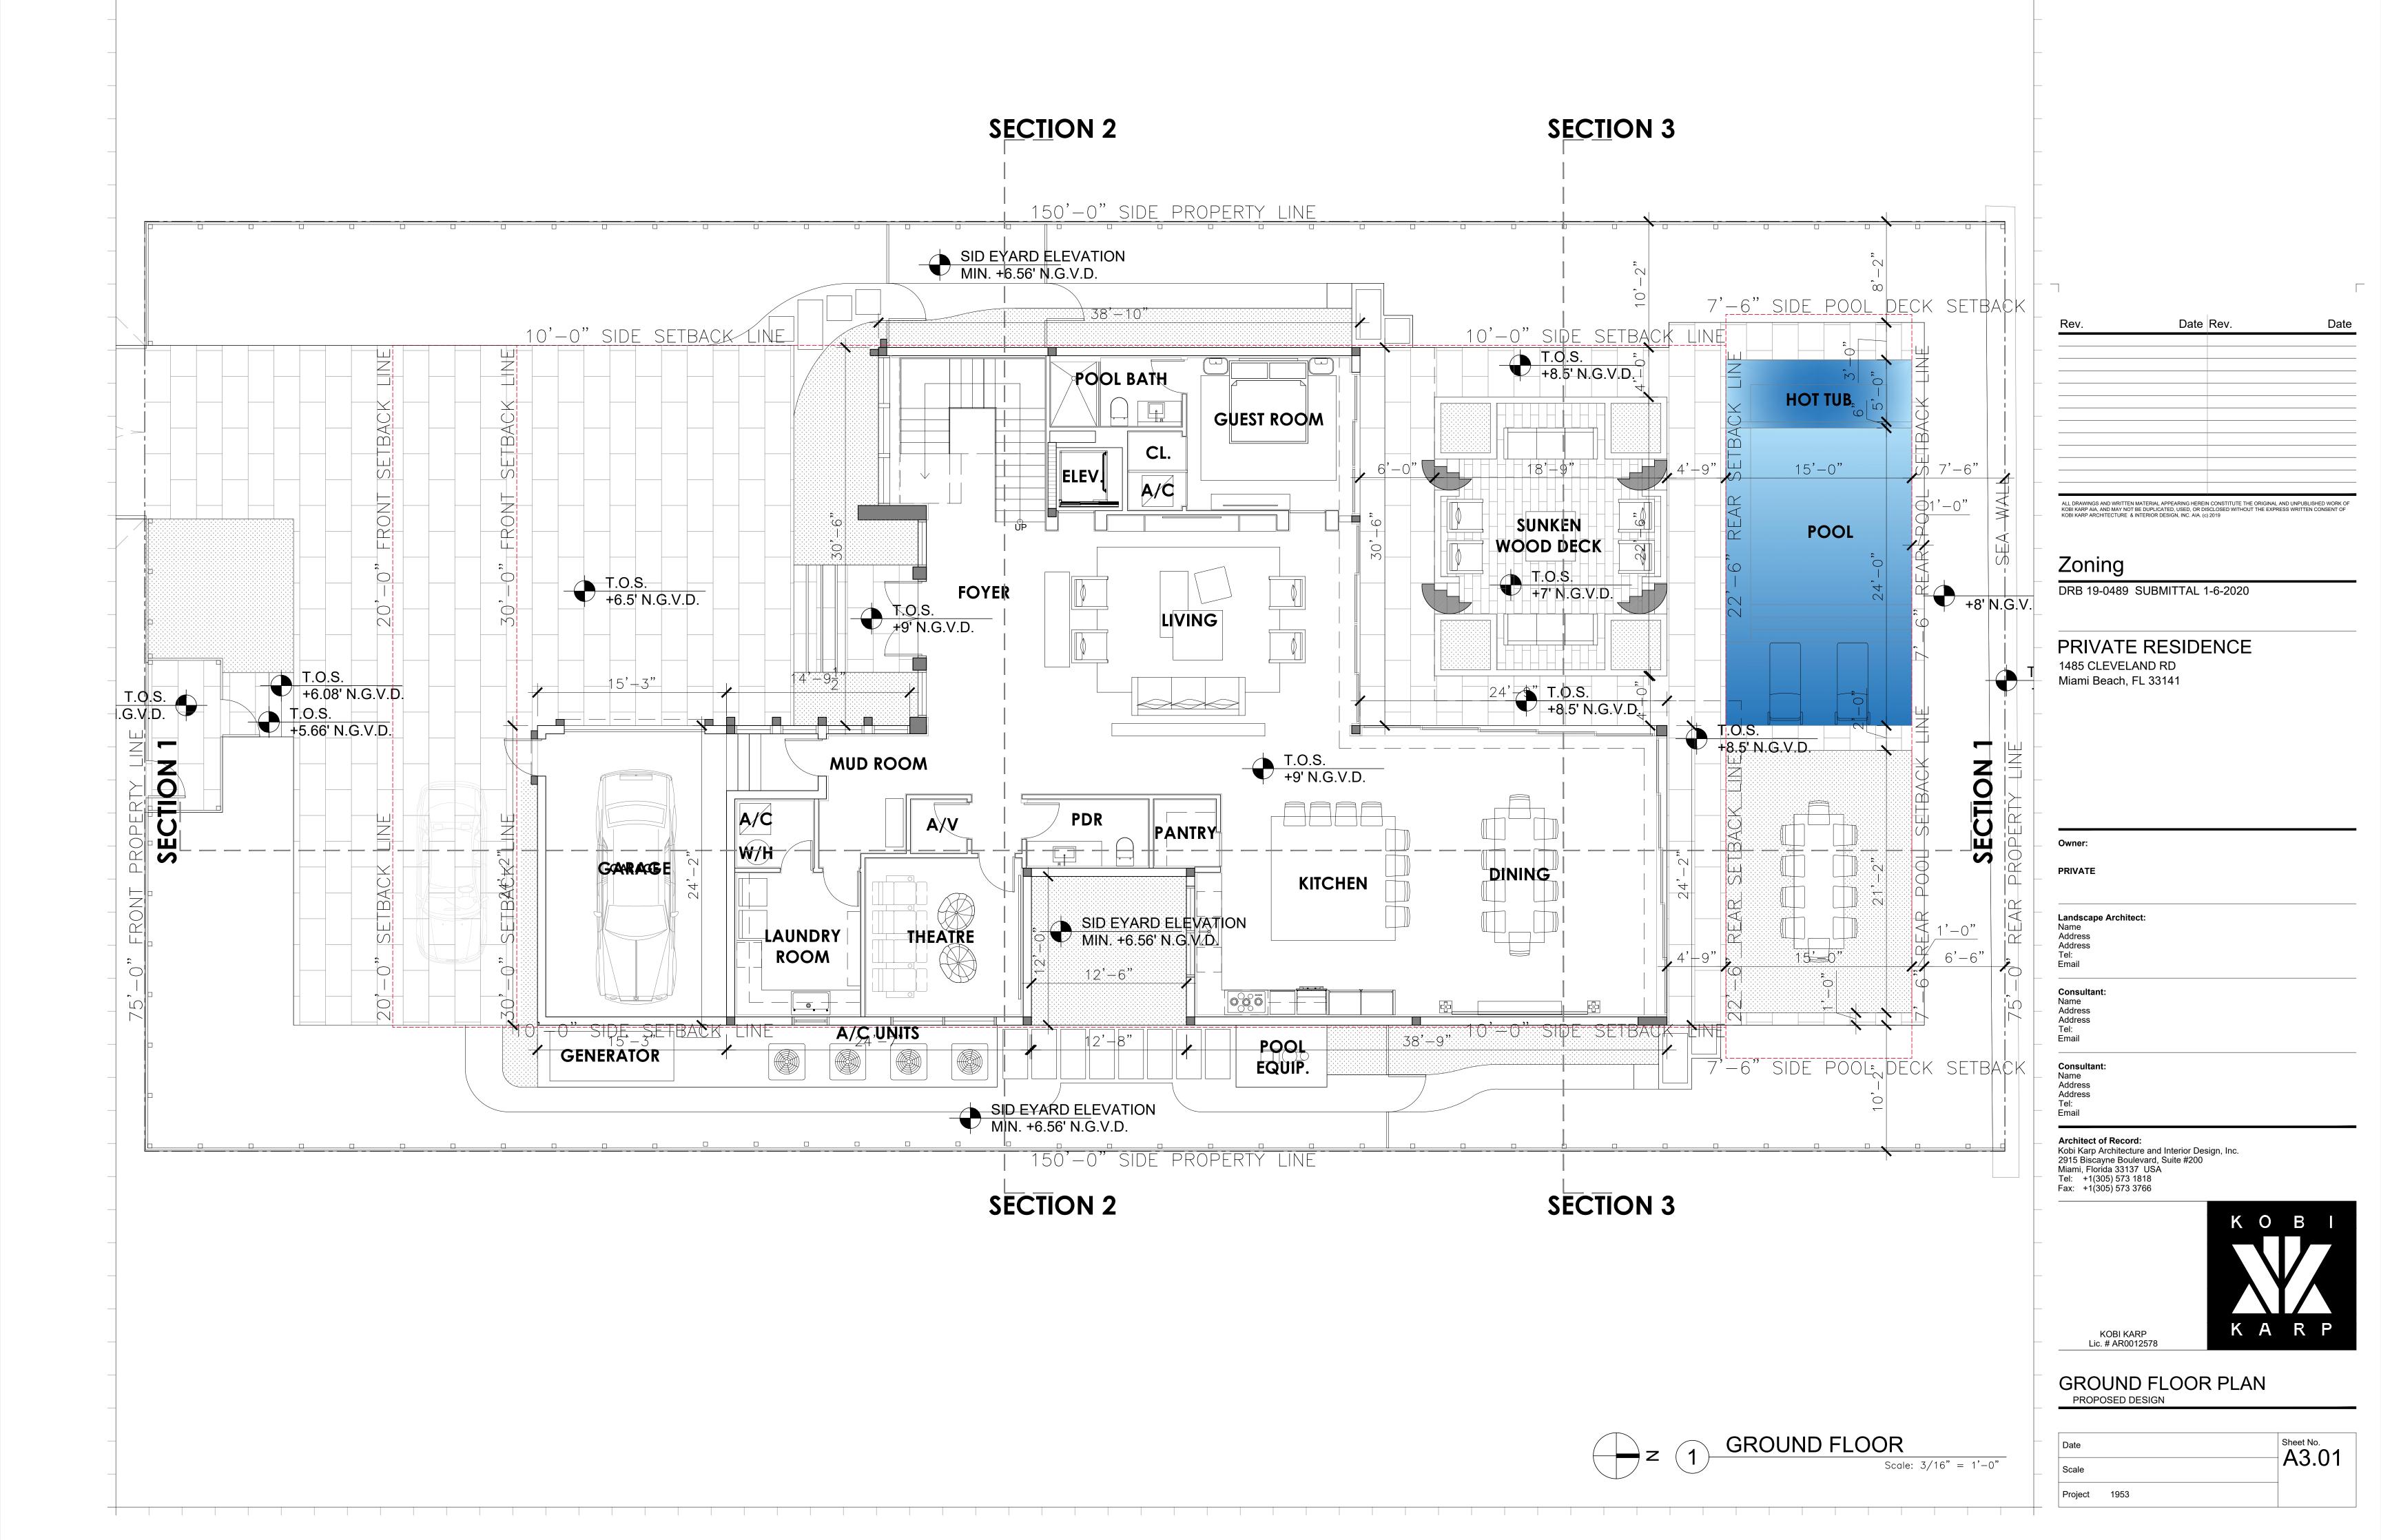

Lic. # AR0012578

KOBI KARP

SITE PLAN PROPOSED DESIGN

| Date    |      |   | Sheet No. <b>A2.00</b> |
|---------|------|---|------------------------|
| Scale   |      | • | 42.00                  |
| Proiect | 1953 |   |                        |