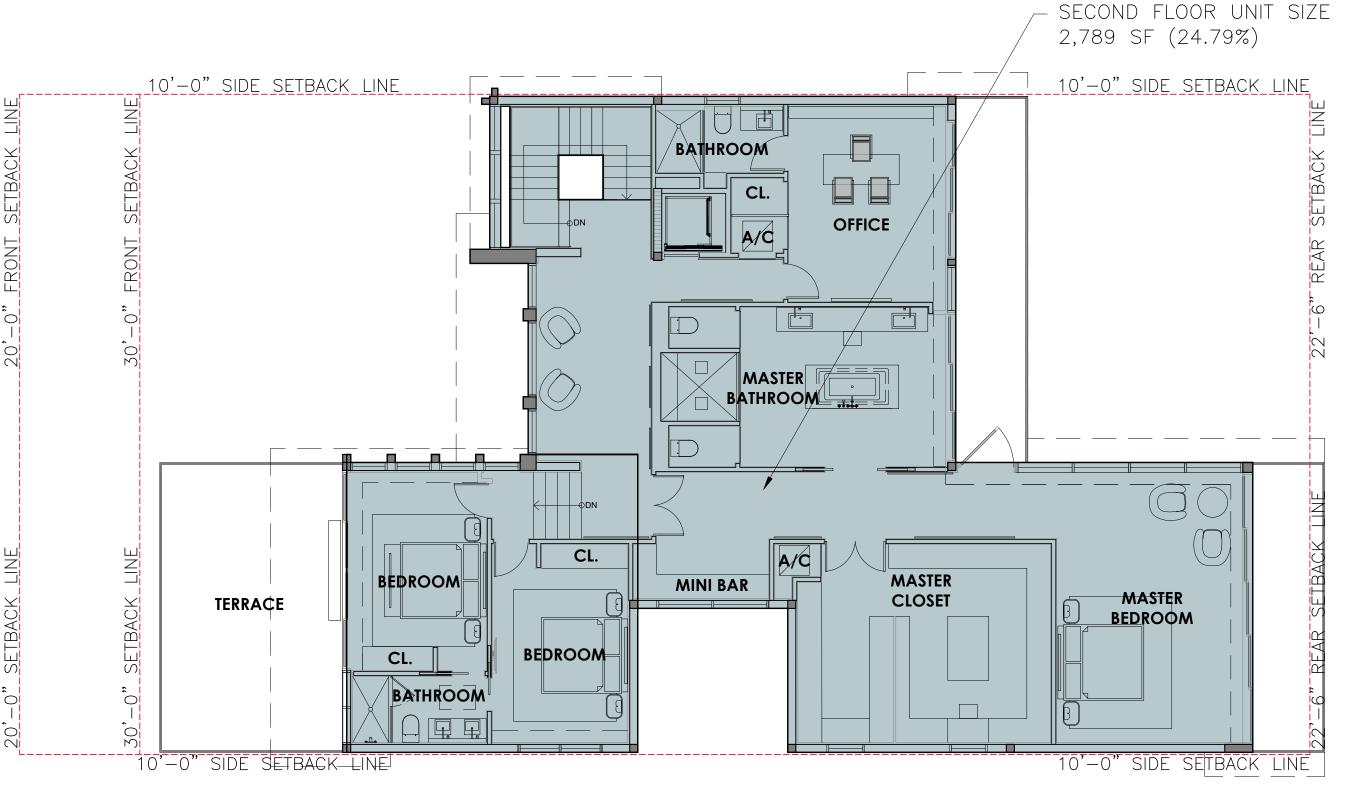

EXPLODED AXONOMETRIC

EXPLODED AXONOMETRIC PROPOSED DESIGN Sheet No.
A0.15

2,233 SF (70% OF FIRST FLOOR) ALLOWED 2,789 SF (87.42% OF FIRST FLOOR) PROVIDED

Zoning

DRB 19-0489 SUBMITTAL 1-6-2020

PRIVATE RESIDENCE 1485 CLEVELAND RD Miami Beach, FL 33141