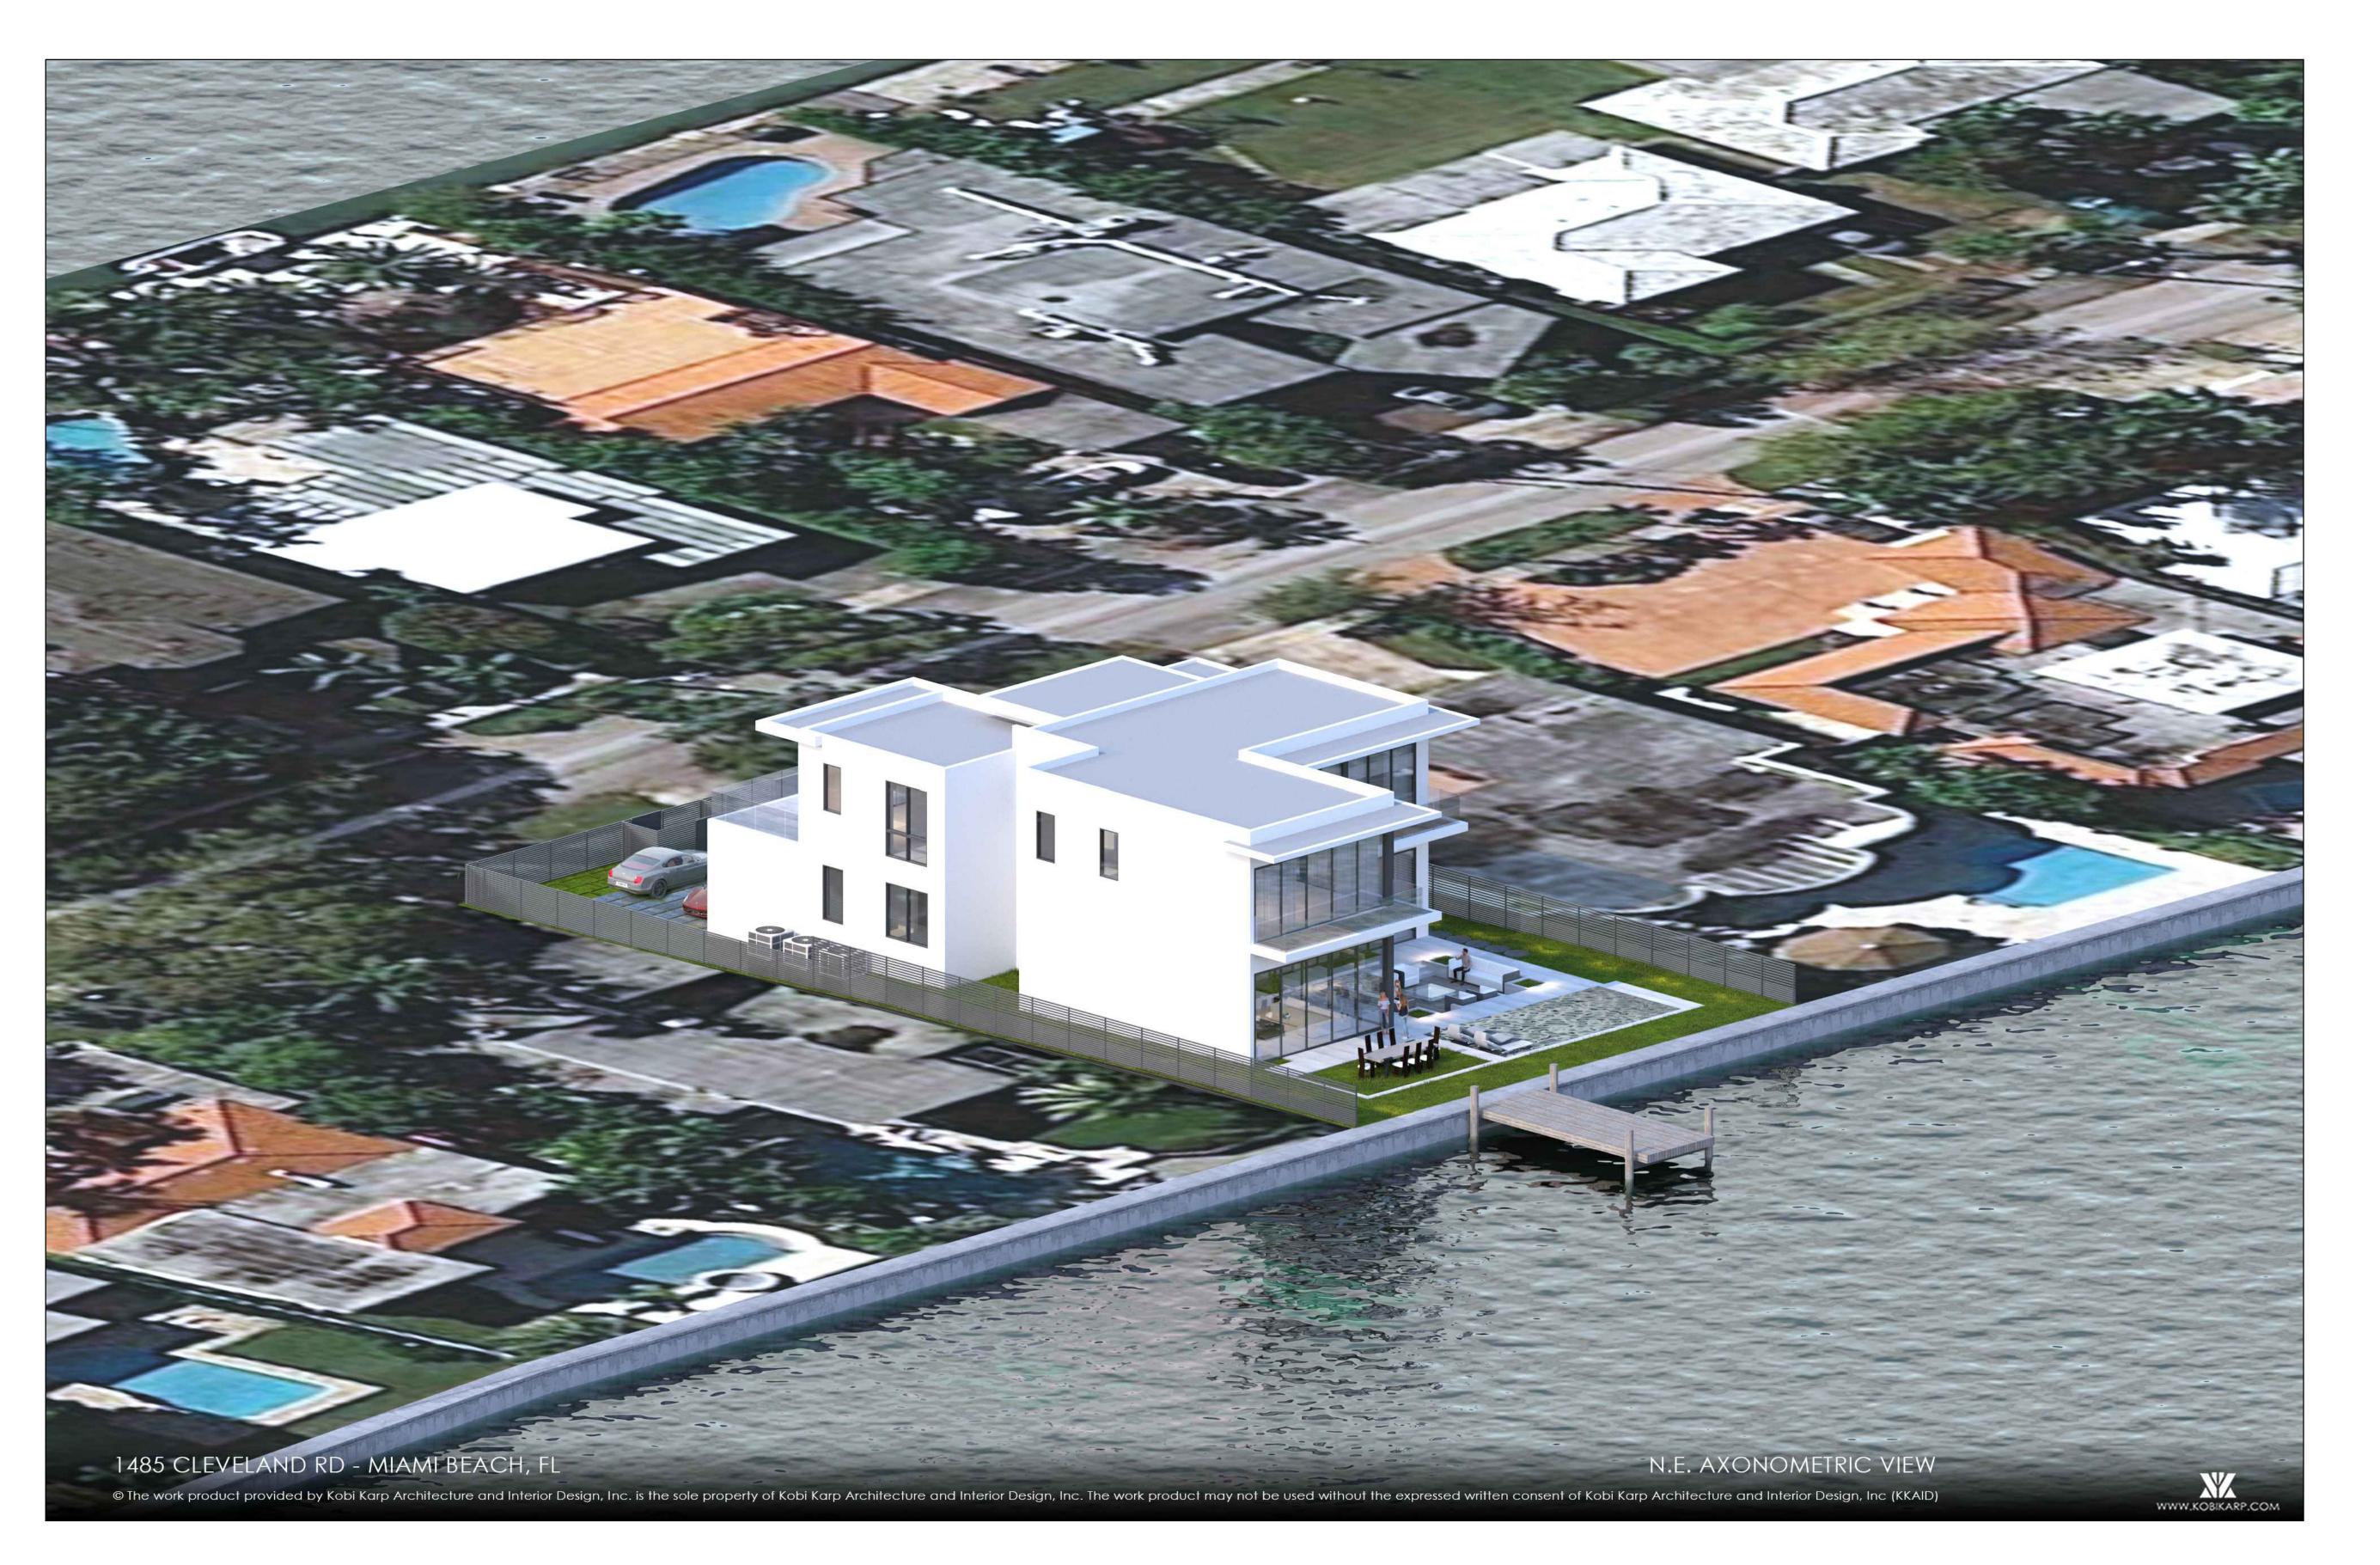

Zoning

PRIVATE

Consultant:
Name
Address
Address
Tel:
Email

Landscape Architect:

1485 CLEVELAND RD Miami Beach, FL 33141

DRB 19-0489 SUBMITTAL 1-6-2020

PRIVATE RESIDENCE

| 1 | N.E. AXONOMETRIC |    |
|---|------------------|----|
|   | Scale: N.T.      | S. |