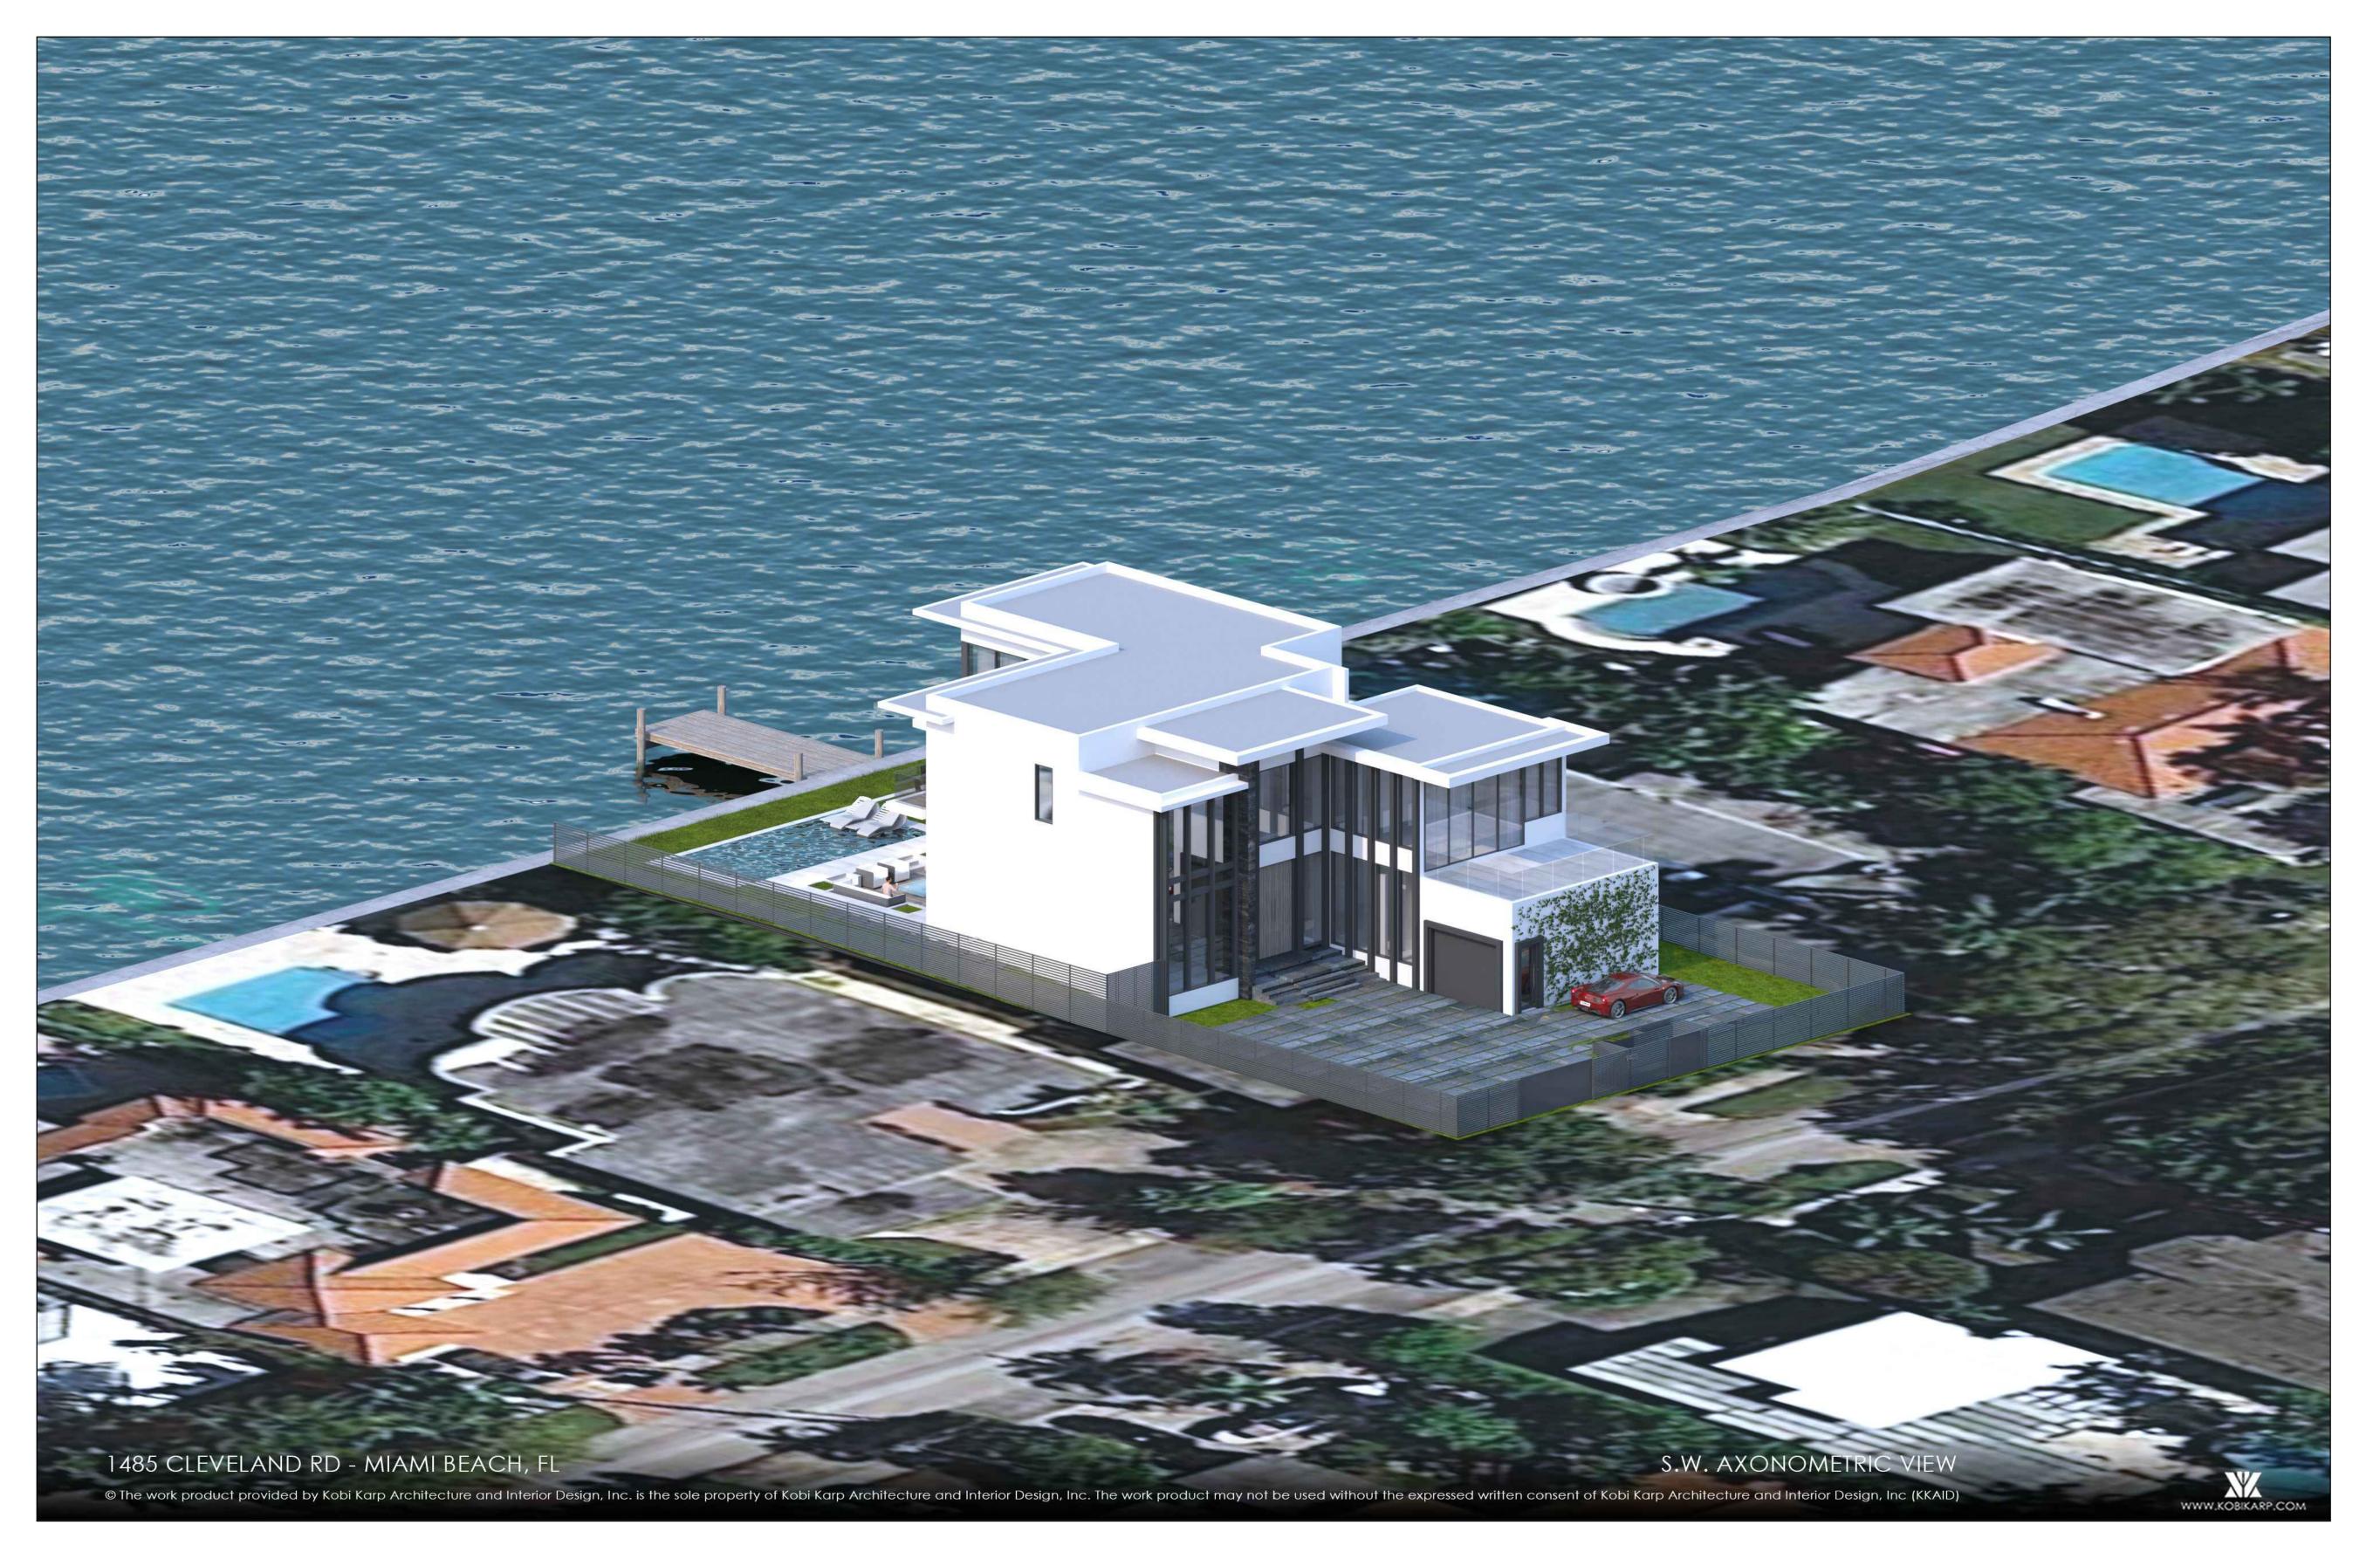

Zoning

DRB 19-0489 SUBMITTAL 1-6-2020

PRIVATE RESIDENCE

1485 CLEVELAND RD Miami Beach, FL 33141

1 S.W. AXONOMETRIC

Scale

S.W. AXONOMETRIC PROPOSED DESIGN

|  | Date    |      | Sheet No. |
|--|---------|------|-----------|
|  | Scale   |      | A0.12     |
|  | Project | 1953 |           |