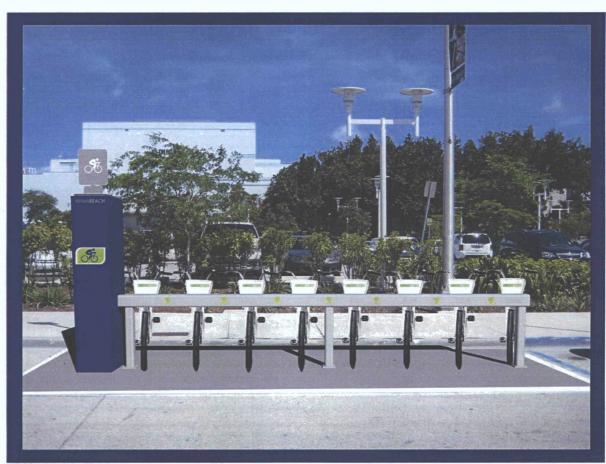

Fender Protector or      |
|                          | similar                                                |
| Bell                     | Alloy Bell with Plastic Base                           |
| Basket                   | Stainless Steel or Alloy Custom Integrated Basket      |
| D. (1)                   | Structure                                              |
| Reflectors               | 4 pieces to Meet CPSC Standards                        |
| Bike Weight              | 36-38 Pounds, Based on Custom Specs                    |
| Note                     | Specs Subject to Change and Modification               |



# Amended Exhibit 3.1.1 Program Equipment: Kiosk Station Image

For Informational Purposes Only, Subject to Planning/Zoning Approval and modification as necessary.













# SECOND AMENDED EXHIBIT 3.2.1 PRICE SCHEDULE

Concessionaire and City acknowledge the need to be flexible and dynamic based on customer feedback and changes in sales patterns. The parties agree to the following prices and price ranges:

# **Short-Term Bicycle Rentals:**

- \$4.00 per half-hour to \$6.00 per half-hour
- \$6.00 per hour to \$9.00 per hour
- 2 Hour: \$10.00-\$13.004 Hour: \$18.00-\$22.00
- 1 Day: \$24.00-\$30
- Benefits: All short-term bicycle rentals provide the user access to any bike available in the program at any location. A member can pick up and return a bicycle to and/or from any kiosk location with docking space or inventory available. All members will enjoy, the amount of time contracted for. Should a member not return their bicycle to a rack within that