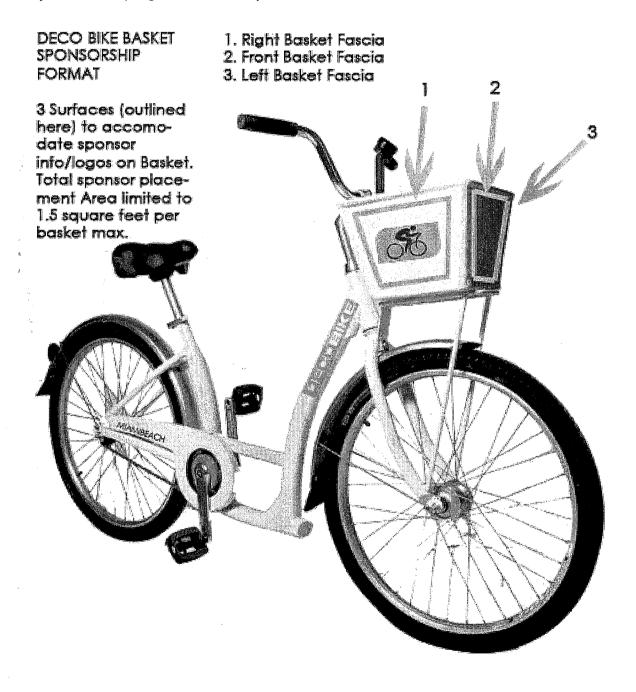

s whomsoever.

Granter affirms that said properly does not constitute the bomestran of the Granter. Granter resides at 204 CAMAN 756 honor 140 — necessary — 540 PALLO — LP. COO CANSO — SIED. — DEA SA

IN WITNESS WHEREOR, The said party of the first part has hereunto set its hand and seal the day and year first above written.

Signed, scaled and delivered in the presence of:

Parmer France OF FROM PED CROPO

Exception.

Print himse: Venue reacht actions constitution

LUCIANO R.A. MACHADO

# Exhibit 16.2 Bicycle Basket Sponsorship Format

The maximum sponsor placement surface area shall be limited to a total of 1.5 square feet per bicycle, regardless of shape or form. Such sponsor placements shall only appear on bicycles in the program and not upon other structures in the Concession Areas.





# PLANNING DEPARTMENT

# DESIGN REVIEW BOARD AFTER ACTION REPORT

#### FOR MEETING HELD

# Tuesday, October 6, 2009

#### REQUESTS FOR CONTINUANCES

1. DRB File No. 22347, 31 Venetian Way – <u>Belle Isle Apartments</u>. The applicant, Euroamerican Group, Inc. is requesting Design Review Approval for the construction of a new 5-story multifamily building, which will replace four (4) existing 3-story buildings, to be demolished.

#### **CONTINUED TO NOVEMBER 3, 2009**

2. DRB File No. 20485, 1398 Bay Drive – <u>Kunkel Residence</u>. The applicants, John and Jennifer Kunkel are requesting after-the-fact modifications to a previously issued Design Review approval for alterations to an existing pre-1942 architecturally significant 2-story home, including the construction of two (2) new seco