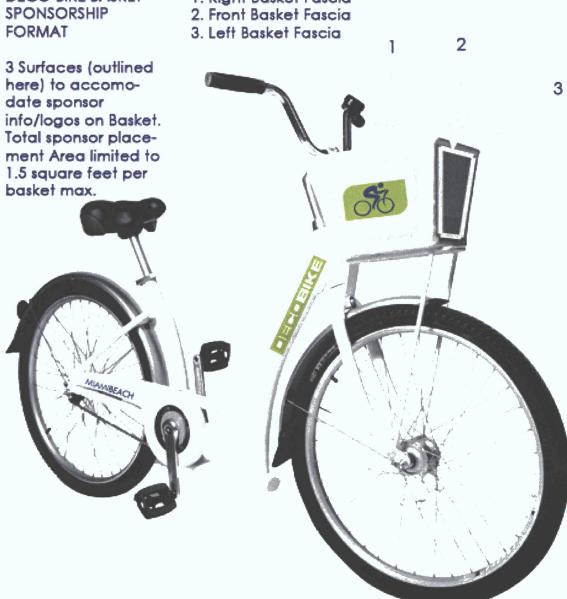

|
| INCORP ORATED                  | /                            |
| FOR CONCESSIONAIRE             | DECO BIKE, LLC               |
| ATTEST:                        | A H                          |
| By:                            |                              |
| Bonifacio Diaz, Vice President | Ricardo Pierdant, President  |
| 5-8-2015.                      | 5/8/2015                     |
| Date                           | Date / /                     |

F:\ATTO\TORG\AGREEMENTS\DECO BIKE\AMENDMENT NO. 2 4-16-2015

APPROVED AS TO FORM & LANGUAGE

## **Amended Exhibit 3.1**

# **Program Equipment: Bicycle Image & Specs**

Base Unit/Stock Image Shown, Subject to Modifications. Will feature all equipment required by the RFP.

**DECO BIKE BASKET** 

1. Right Basket Fascia



| Deco Bike Custom Cruiser | 26" Coaster Brake Model                                |
|--------------------------|--------------------------------------------------------|
| Frame                    | 6061 PG Aluminum (T4/T6) H/T:50*44*34x132              |
| Fork                     | CS-9101 Hi Tensile Steel, Integrated Style Crown,      |
|                          | Curved Legs with Double Eyelets 28.6x1.4T              |
| Headset                  | Alloy, 25.4-44-30, Semi Integrated Bearings            |
| Handlebar                | Custom, Alloy & Steel                                  |
| Stem                     | Alloy, 180mm Quill x 90mm Extension x 30 Degree        |
|                          | Rise25.4mm Barbore                                     |
| Grips