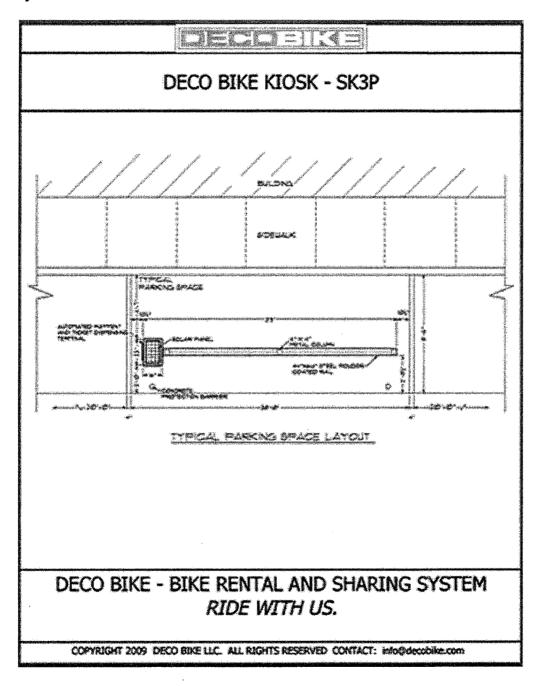

|  |
| Basket                   | Stainless Steel or Alloy Custom Integrated Basket    |  |
| - ·                      | Structure                                            |  |
| Reflectors               | 4 pieces to Meet CPSC Standards                      |  |
| Bike Weight              | 36-38 Pounds, Based on Custom Specs                  |  |
| Note                     | Specs Subject to Change and Modification             |  |

# Exhibit 3.1.1 Program Equipment: Kiosk Station Image

For Informational Purposes Only, Subject to Planning/Zoning Approval and modification as necessary.











#### Exhibit 3.1.2

# **Program Equipment: Typical Site Plan & Elevations**

For Informational Purposes Only, Subject to Planning/Zoning Approval and modification as necessary.



# EXHIBIT 3.2.1 PRICE SCHEDULE

# **Short-Term Bicycle Rentals:**

- \$1.95 per half-hour to \$3.50 per half-hour
- \$3.95 per hour to \$6.95 per hour
- Benefits: All short-term bicycle rentals provide the user access to any bike available in the program at any location. A member can pickup and return a bicycle to and/or from any kiosk location with docking space or inventory available. All members will enjoy the amount of time contracted for. Should a member not return their bicycle to a rack within that time, their credit card will continue to be charged in the same increments in which they chose to rent.
- Acceptable Forms of payment: Credit Card

#### **Membership Subscriptions:**

- Monthly \$9 per month to \$16 per month
- Weekly \$12 to \$14
- Benefits: All membership subscription