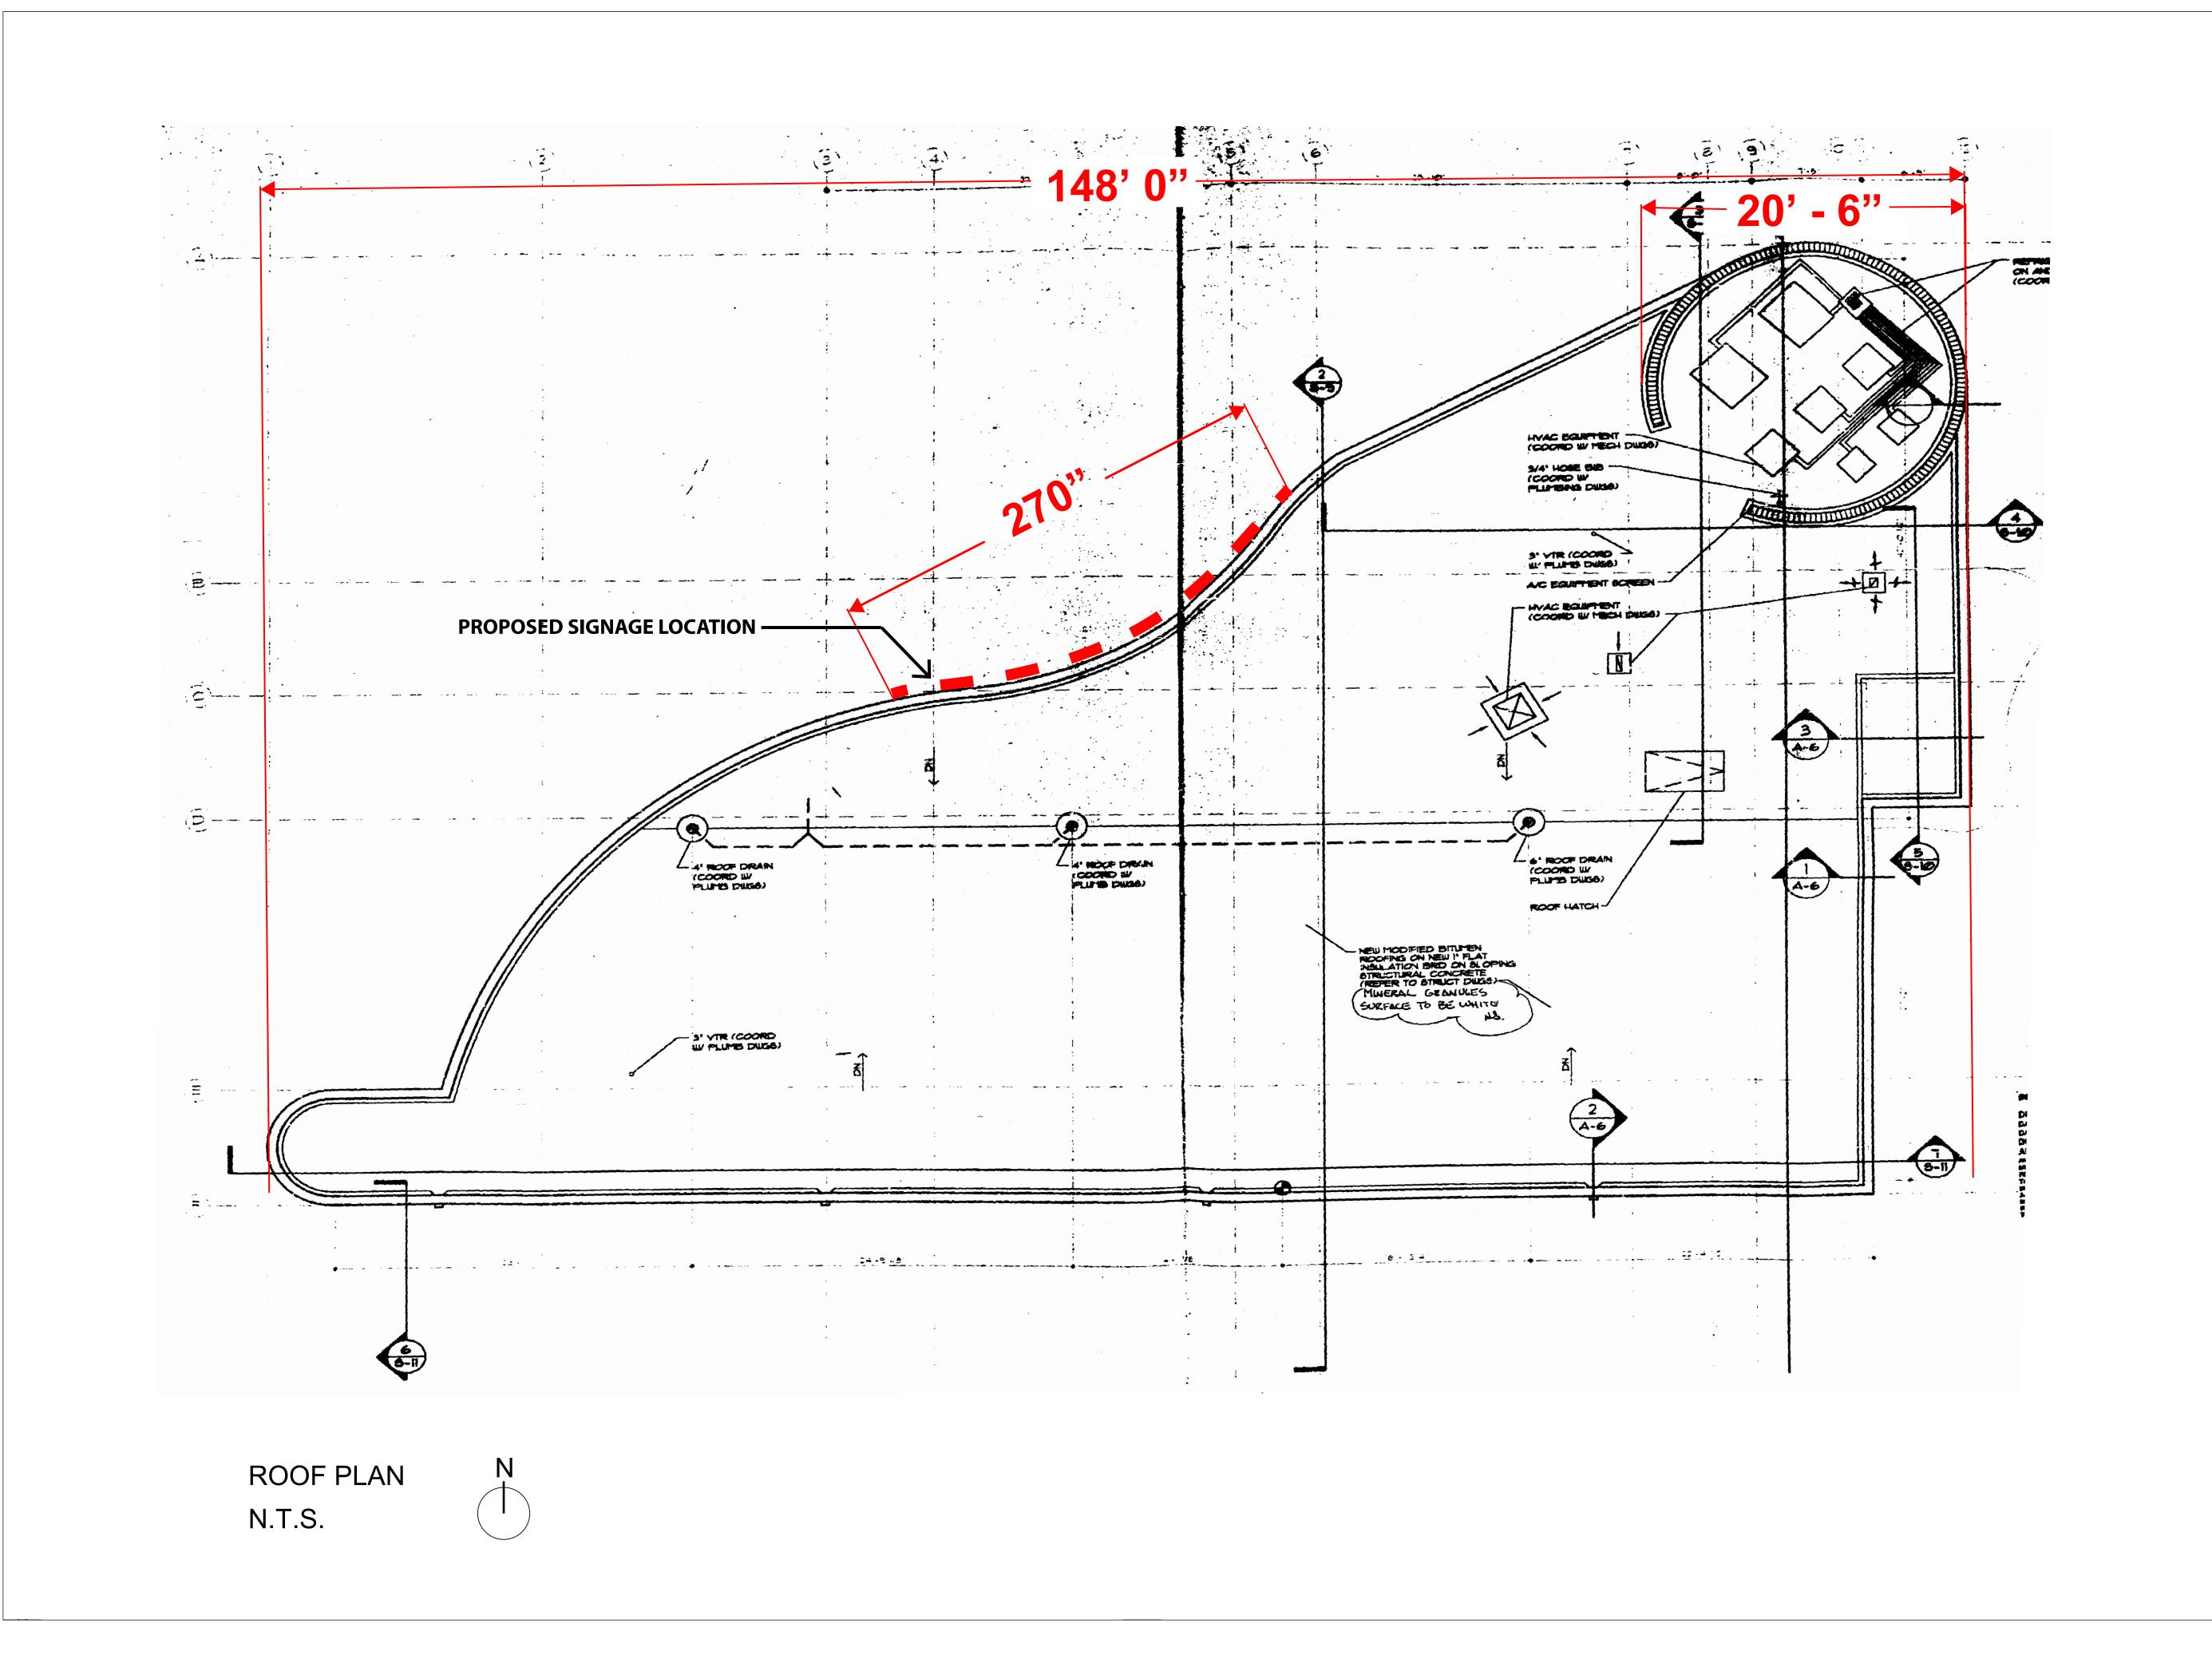

## **South-West Elevation** NOTES:

- 15.45" x 44.45" = 686.7 Sq.in (4.7 Sq.ft)
- Overall Total Aggregate Area:
- "HALEGUA FAMILY BUILDING": 270"w X 16"h = 4,302 sq.in (30 Sq.ft.) 30 Sq.ft. + 4.7 Sq.ft. = **34.7 Sq.ft.** TOTAL
- 3/16" x 3.5" Studs, Drilled into building wall surface, minimum of 3 studs per letter (2 for dot)
- Letters are installed with 2" standoff from building a 1" standoff for the non-illuminated MBCC logo (small Letters may have 1/8" studs)

All dimensions in inches unless otherwise noted.