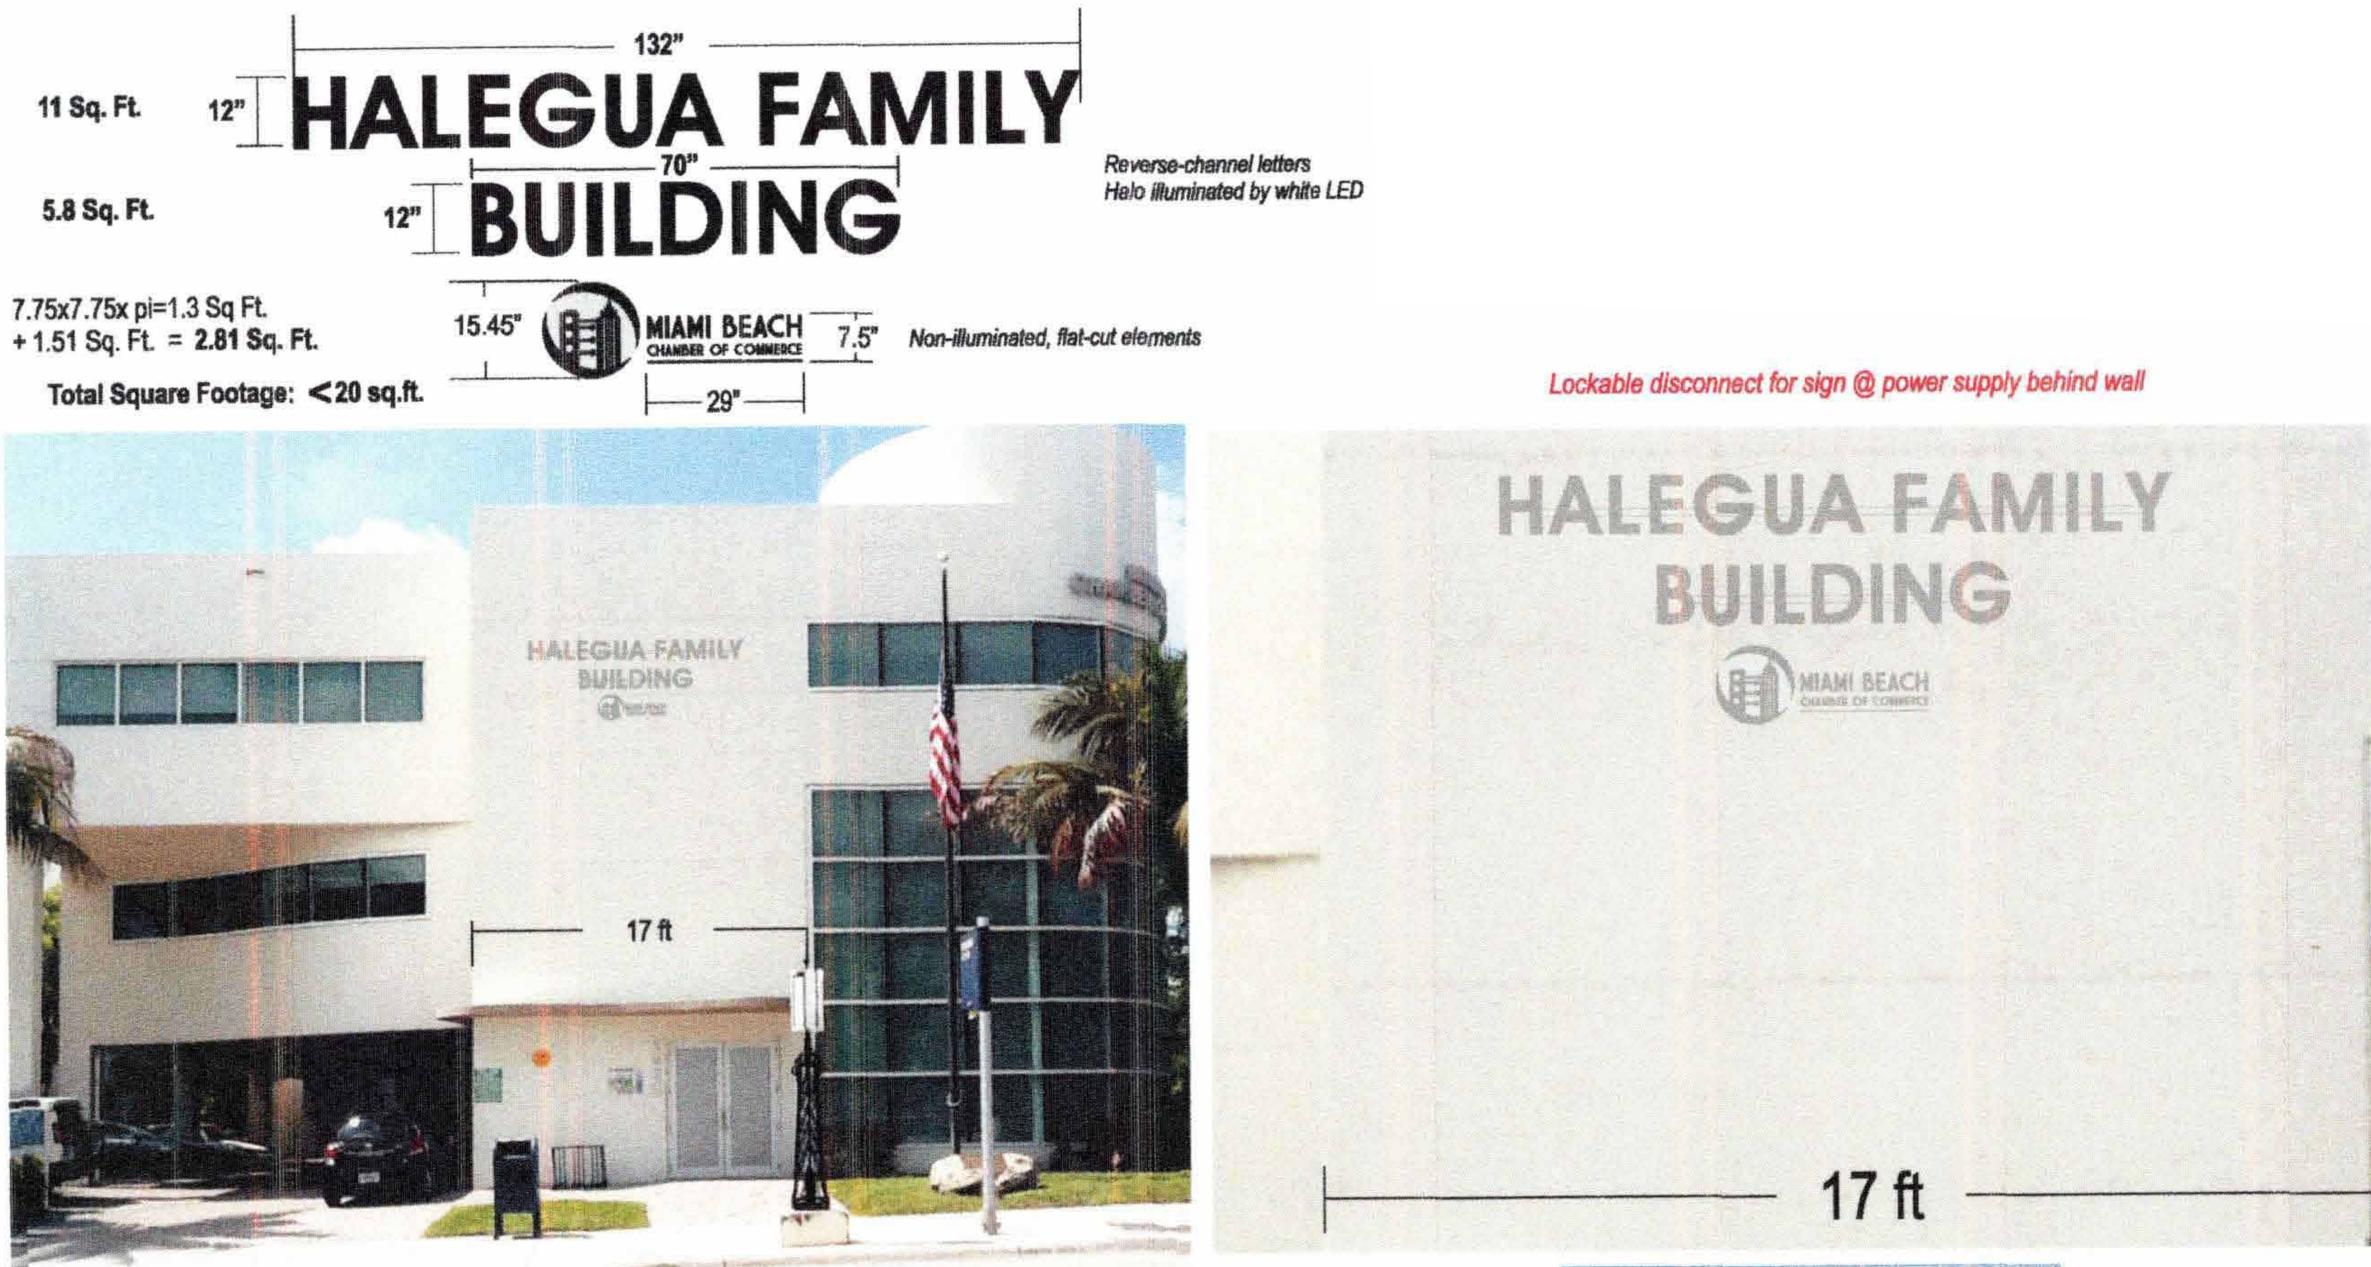

### NOTES:

- White LED, Illuminated Letters with Non-illuminated, Dimensional Logo
- Overall Total Aggregate Area: 20 sq.ft.
- "HALEGUA FAMILY BUILDING": 132"w x 12"h = 11 sq.ft. + 70"w x 12"h = 5.83 sq.ft.
- "MBCC Logo": 15.45"w x 15.45"h = 1.66 sq.ft. + 29"w x 7.5"h = 1.51sq.ft.
- 3/16" x 3.5" Studs, Drilled into building wall surface, minimum of 3 studs per letter (2 for dot)
- Letters are installed with 2" standoff from building for illuminated letters and a 1" standoff for the non-illuminated MBCC logo (small Letters may have 1/8" studs)

All dimensions in inches unless otherwise noted.

# **Front View**