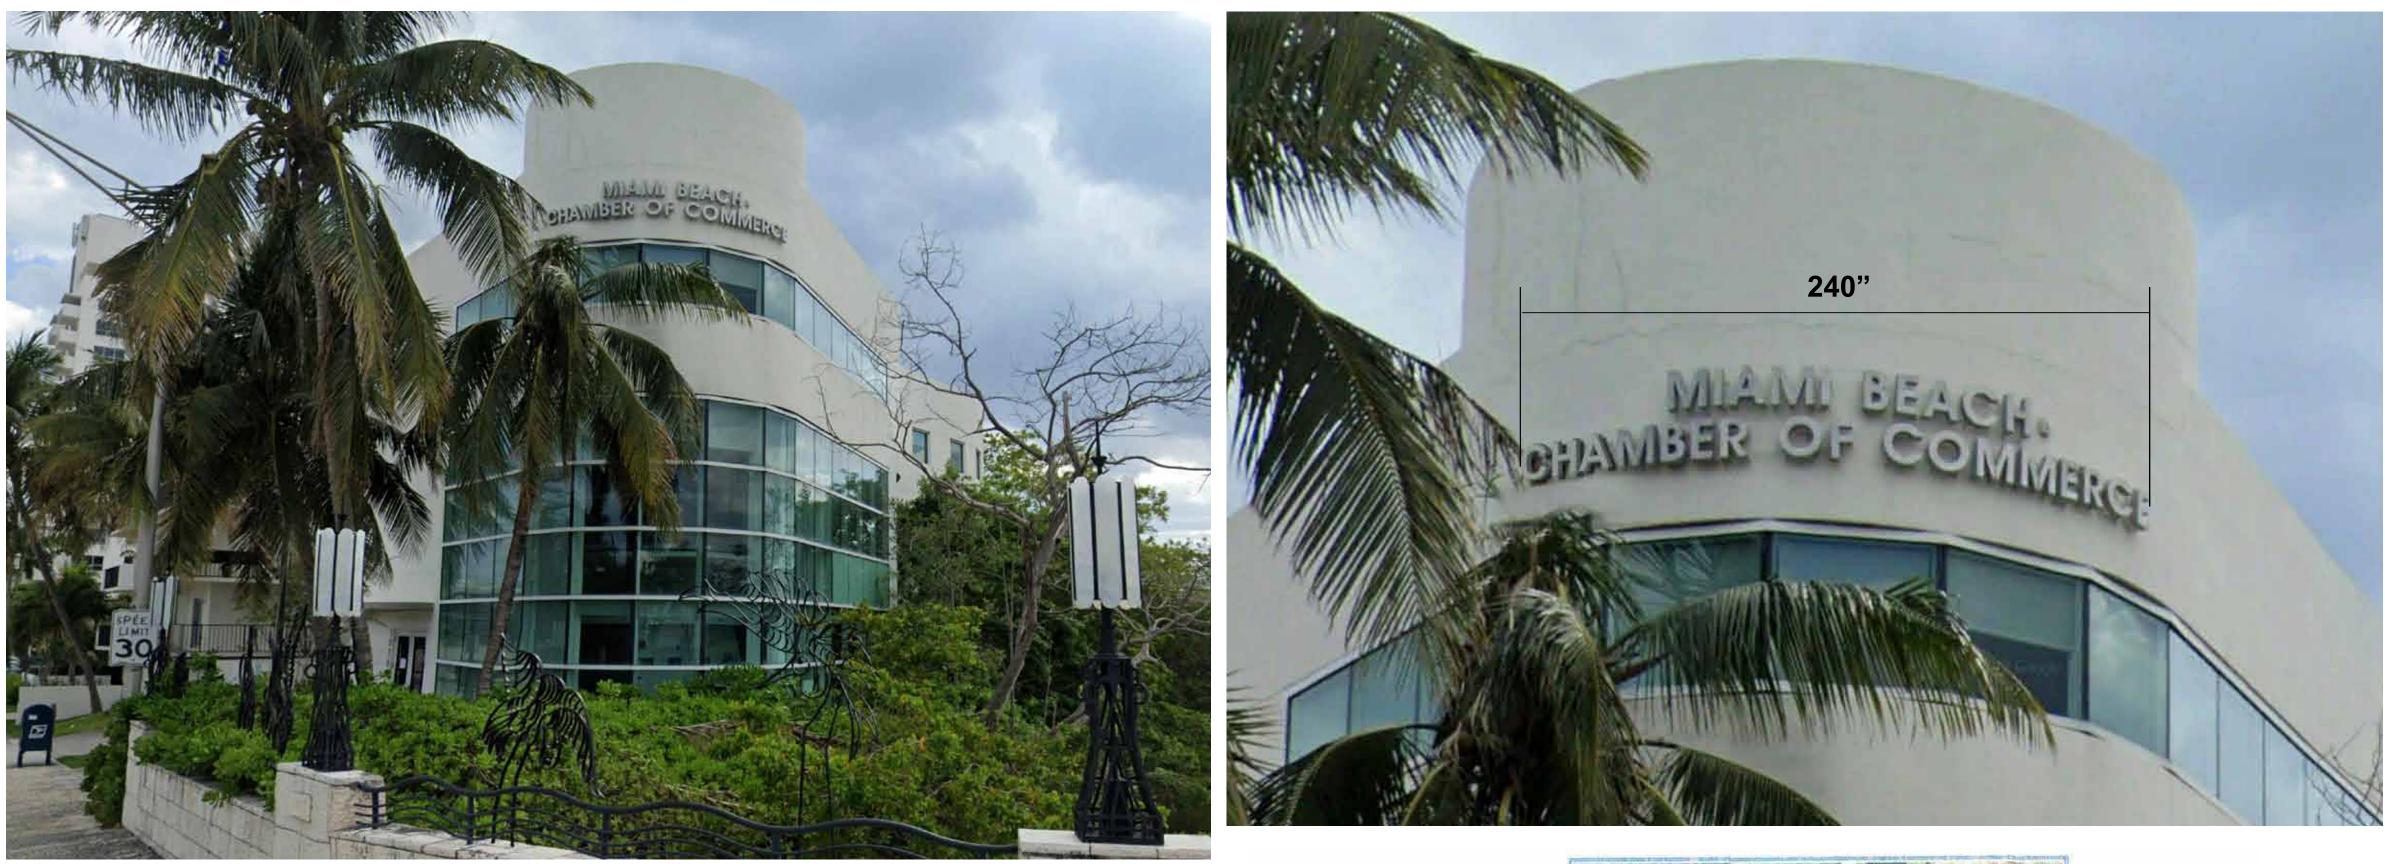

# MIAMI BEACH 12" 10 Sq. Ft. 20 Sq. Ft. CHAMBER OF COMMERCE 12"

120"

240"

Total Square Footage: 30 Sq. Ft.

**South-West Corner - Dave Blvd & Meridian Ave** Notes:

**Overall Total Aggregate Area: 30 Sq. Ft.** 

- "MIAMI BEACH": 120" w x 12" h = 10 sq. ft.
- "CHAMBER OF COMMERCE: 240" w x 12" h = 20 sq. ft.