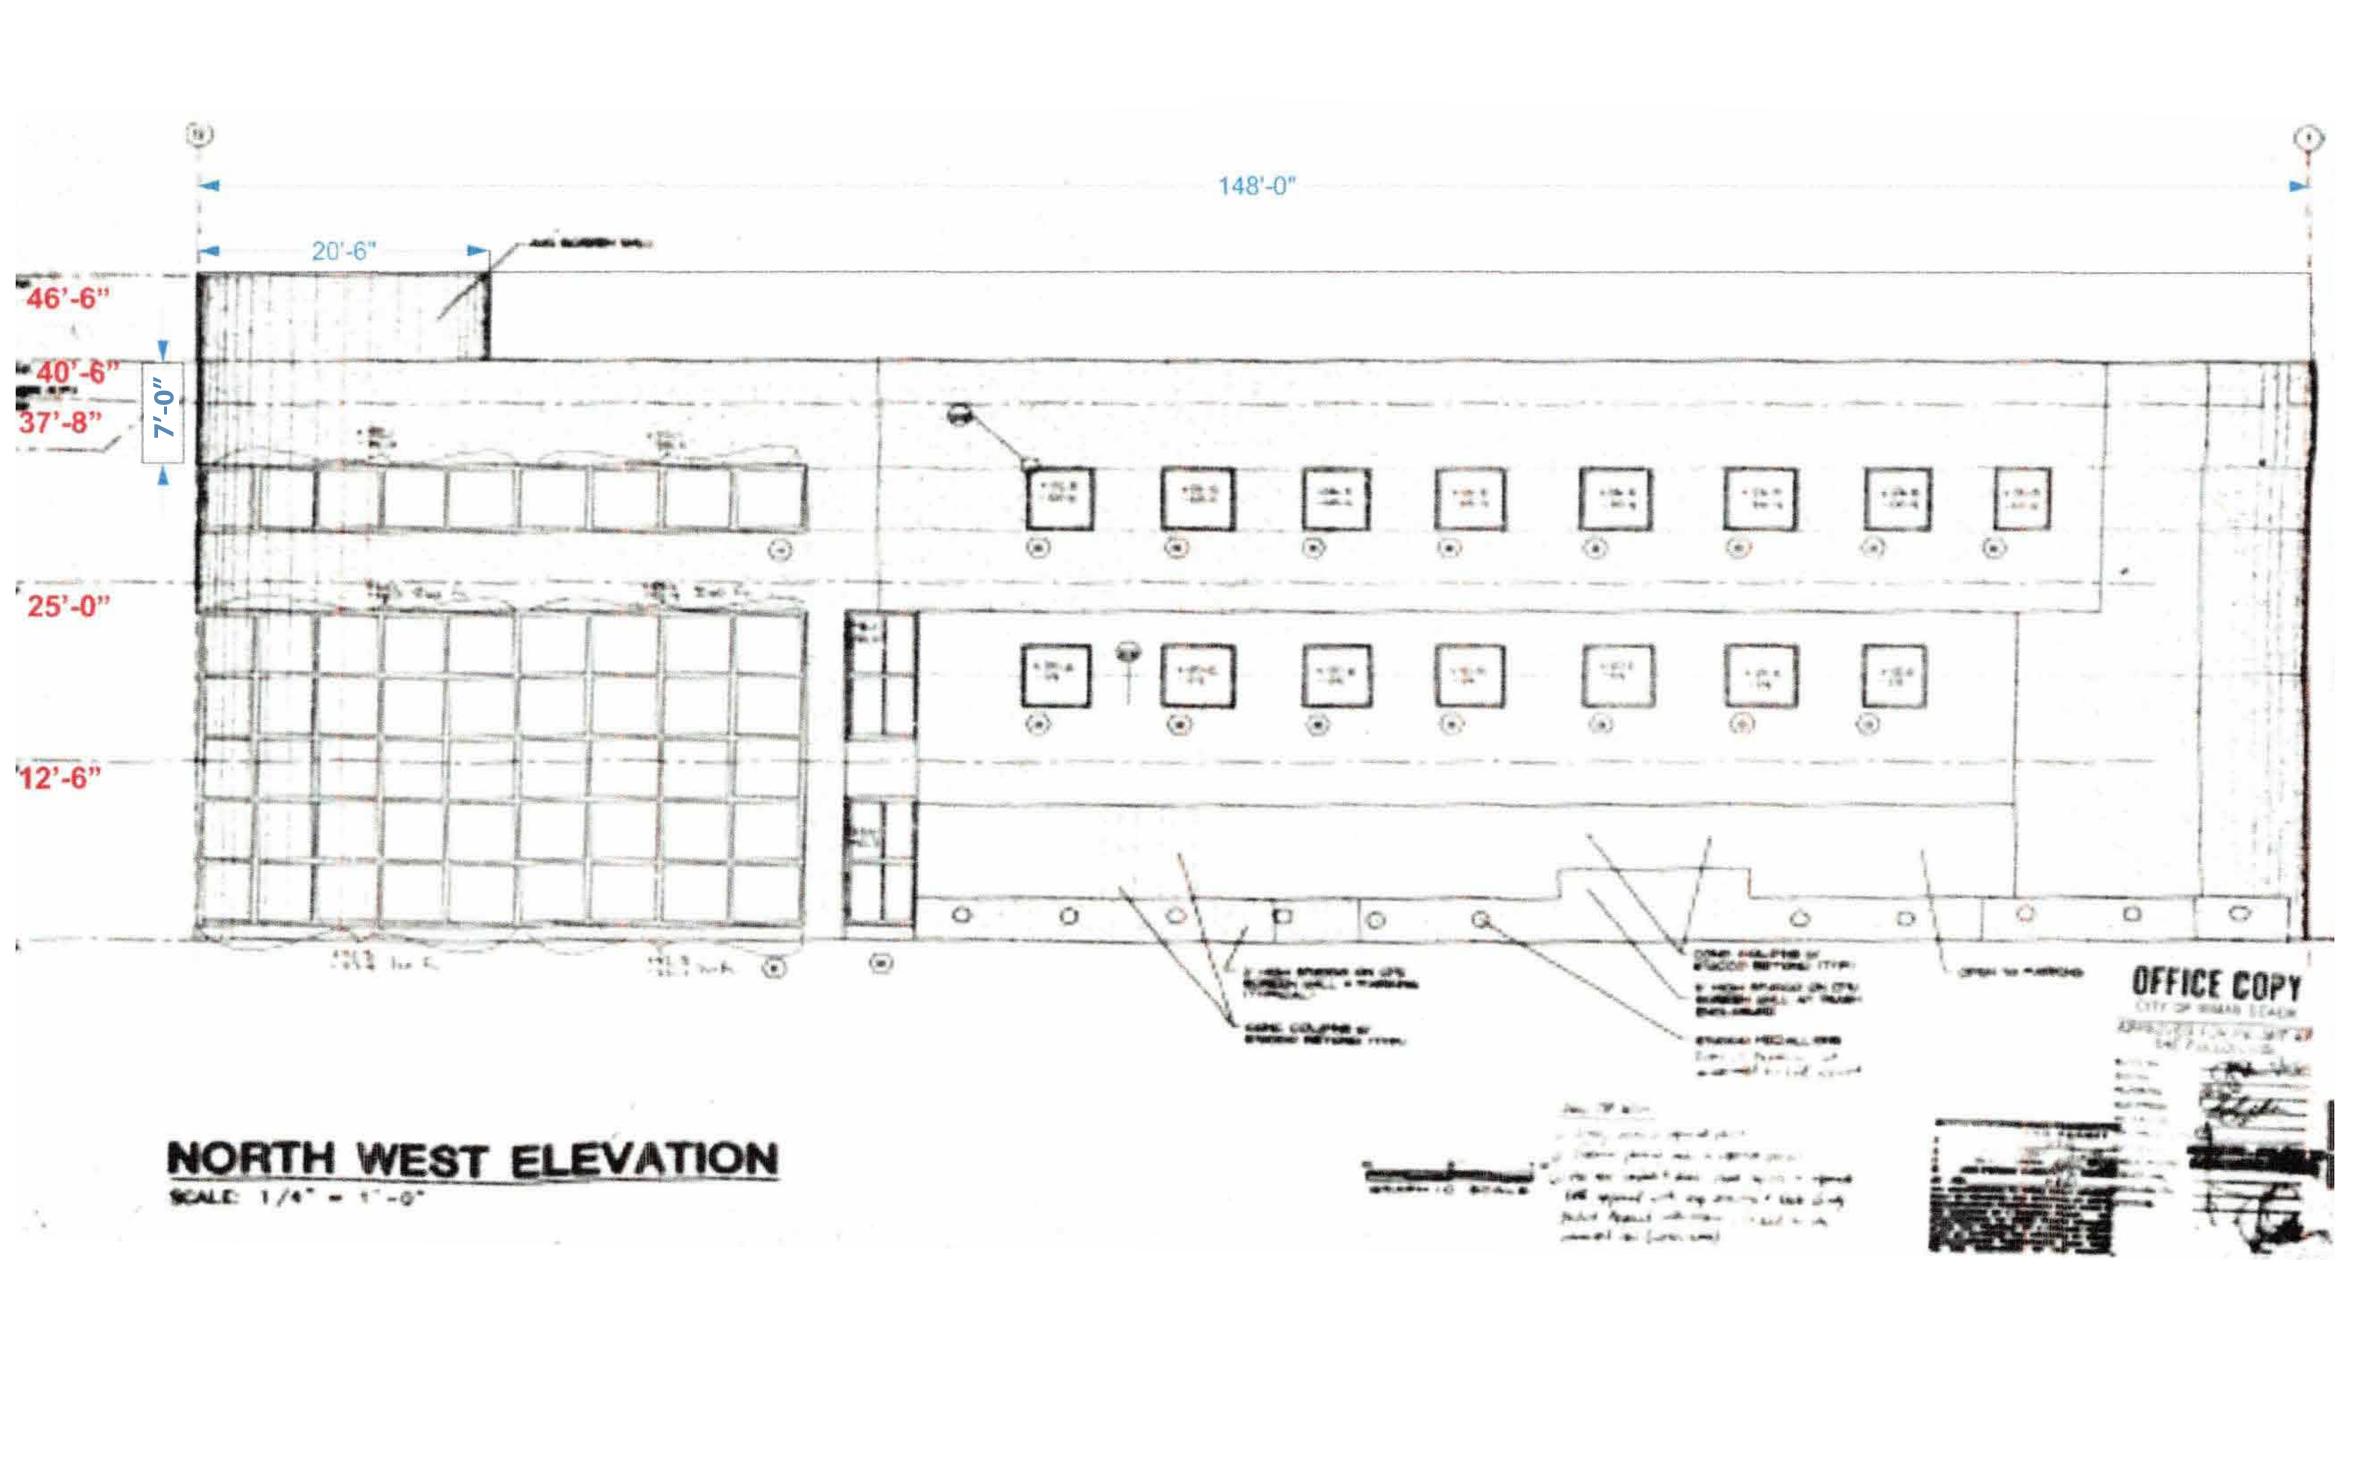

# **East Elevation**

## **South-West Elevation** NOTES:

- 15.45" x 44.45" = 686.7 Sq.in (4.7 Sq.ft)
- Overall Total Aggregate Area:
- "HALEGUA FAMILY BUILDING": 270"w X 16"h = 4,302 sq.in (30 Sq.ft.) 30 Sq.ft. + 4.7 Sq.ft. = **34.7 Sq.ft.** TOTAL
- 3/16" x 3.5" Studs, Drilled into building wall surface, minimum of 3 studs per letter (2 for dot)
- Letters are installed with 2" standoff from building a 1" standoff for the non-illuminated MBCC logo (small Letters may have 1/8" studs)