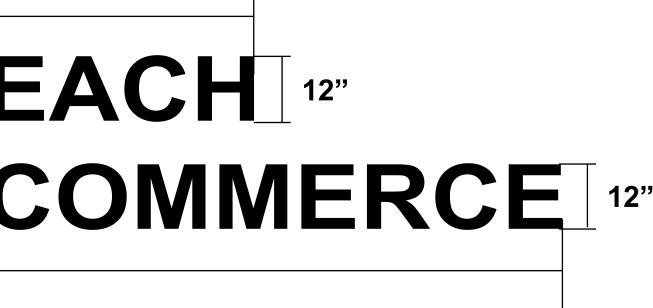

# MIAMI BEACH 12" 10 Sq. Ft. 20 Sq. Ft. CHAMBER OF COMMERCE 12"

120"

240"

Total Square Footage: 30 Sq. Ft.

**South-West Corner - Dave Blvd & Meridian Ave** Notes:

**Overall Total Aggregate Area: 30 Sq. Ft.** 

- "MIAMI BEACH": 120" w x 12" h = 10 sq. ft.
- "CHAMBER OF COMMERCE: 240" w x 12" h = 20 sq. ft.