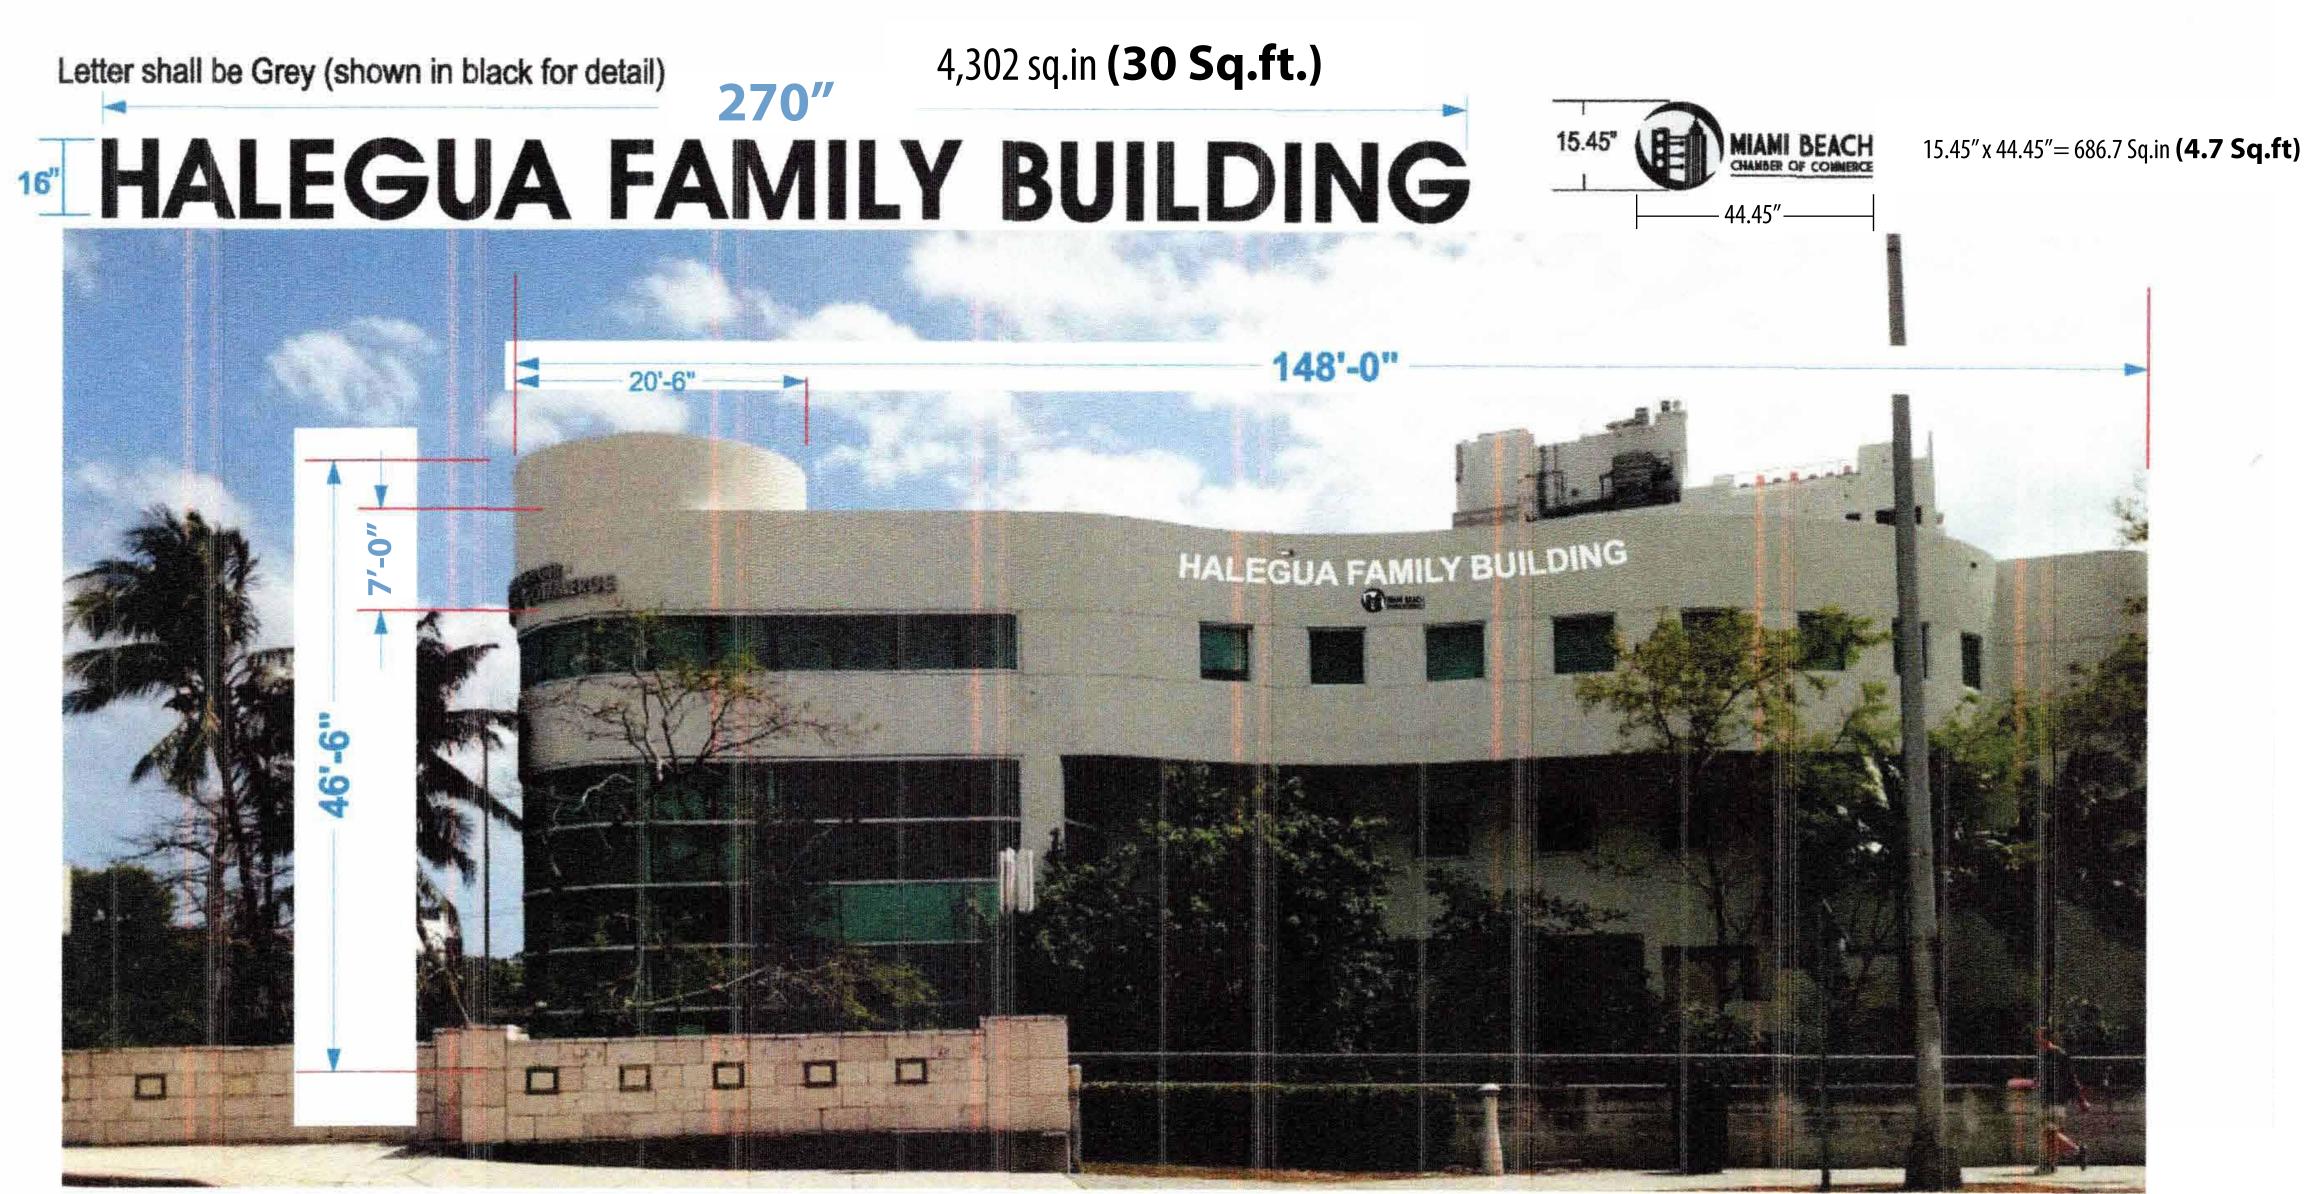

## **South-West Elevation** NOTES:

- 15.45" x 44.45" = 686.7 Sq.in (4.7 Sq.ft)
- Overall Total Aggregate Area:
- "HALEGUA FAMILY BUILDING": 270"w X 16"h = 4,302 sq.in (30 Sq.ft.) 30 Sq.ft. + 4.7 Sq.ft. = **34.7 Sq.ft.** TOTAL
- 3/16" x 3.5" Studs, Drilled into building wall surface, minimum of 3 studs per letter (2 for dot)
- Letters are installed with 2" standoff from building a 1" standoff for the non-illuminated MBCC logo (small Letters may have 1/8" studs)

All dimensions in inches unless otherwise noted.