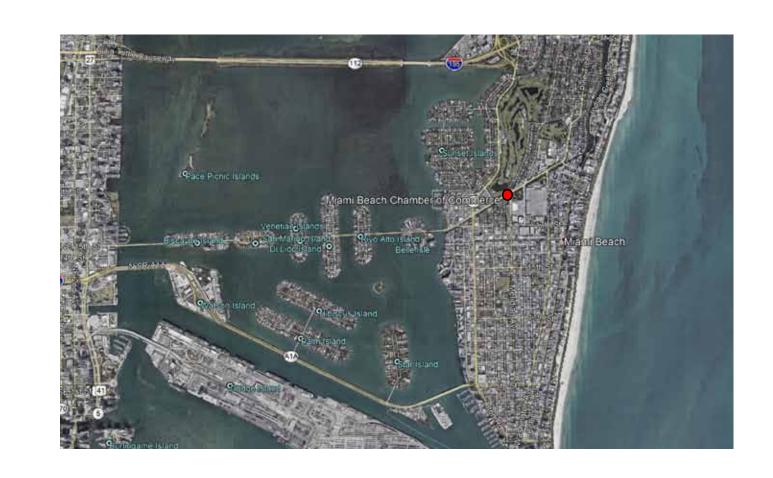

## AERIAL - 1/2 MILE RADIUS

CONTEXT LOCATION/ ZONING

Scale:

Drawing Number

N.T.S.

A-001

AERIAL - DEC 2018

CORNER CONDITION MERIDIAN AVE & DAVE BLVD NOV 2019

CORNER CONDITION MERIDIAN AVE & ADJACENT PROPERTY NOV 2019