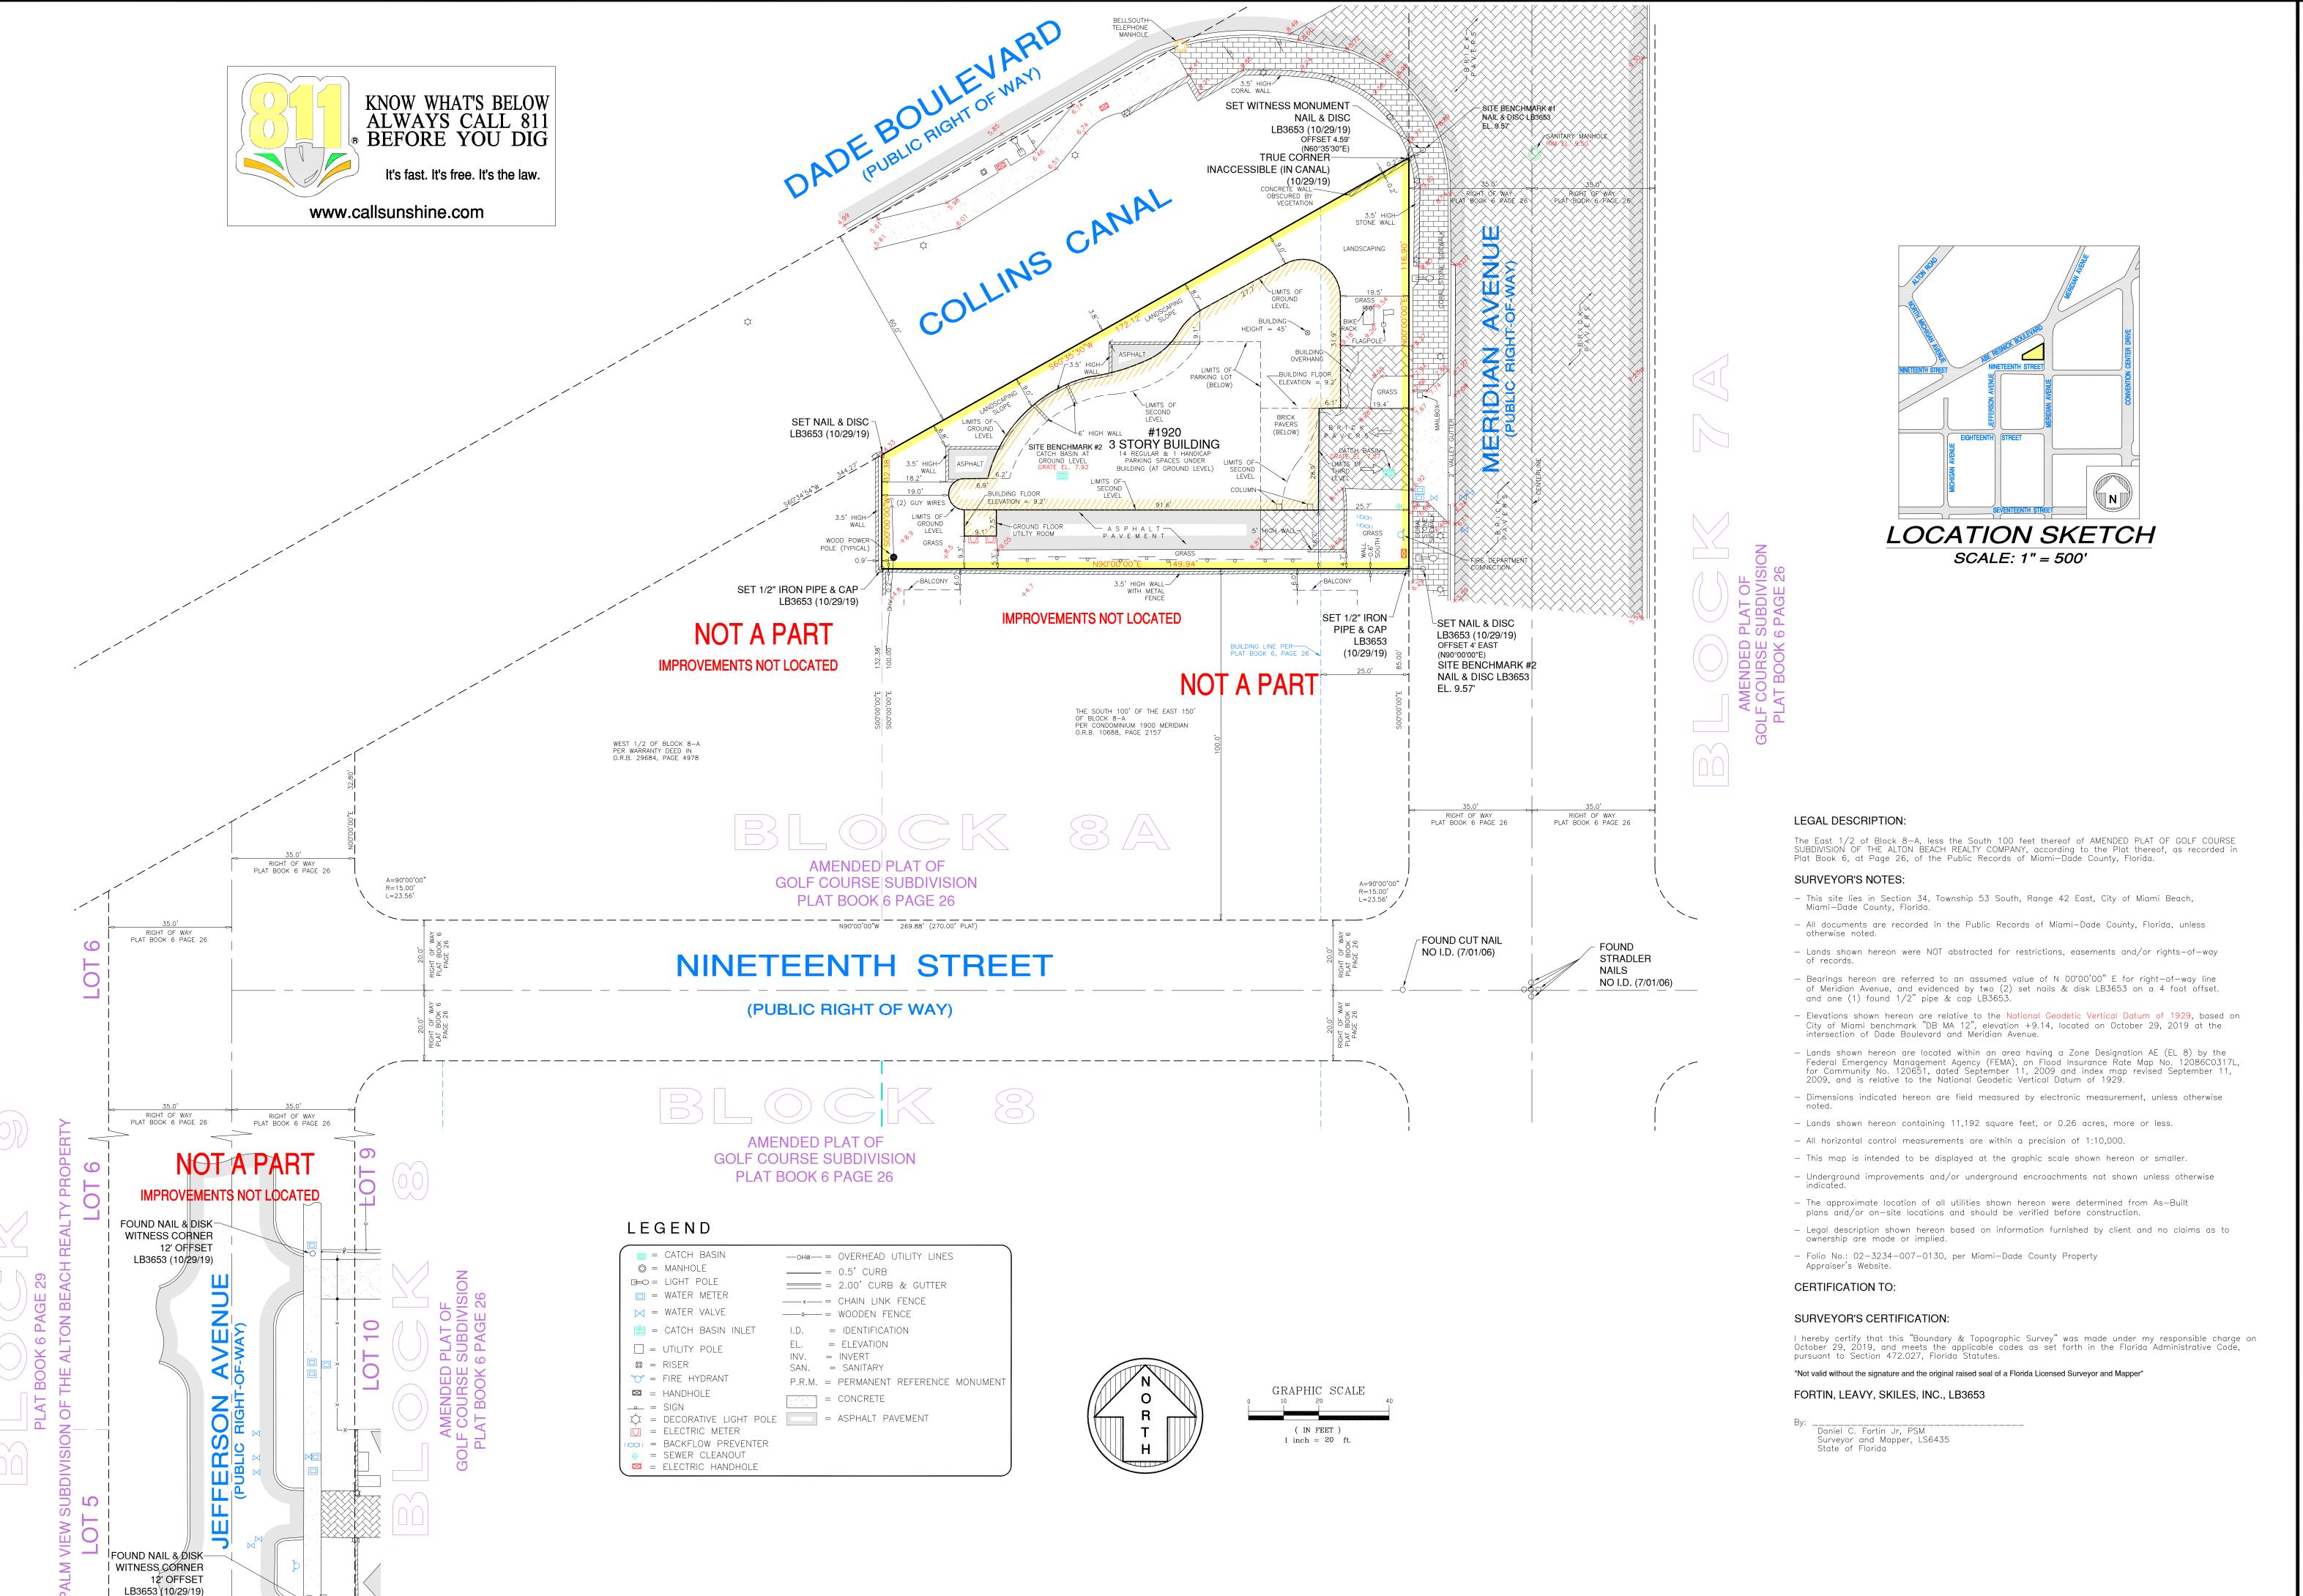

TOPOGRAPHIC SURVEY

MERIDIAN AVENUE

EACH, MIAMI-DADE COUNTY, FLORIDA

BOUNDA

Original Date 10/29/19

10/29/19 Scale 1" = 20'

1" = 20' Drawn By

SJL CAD No. 060172

060172 Plotted 8/15/19 3:45p

8/15/19 3:45p
Ref. Dwg.
2008-045
Field Book
638/43 &FLD.SHT.

191029

Dwg. No.

2019-142

Sheet

1 of 1