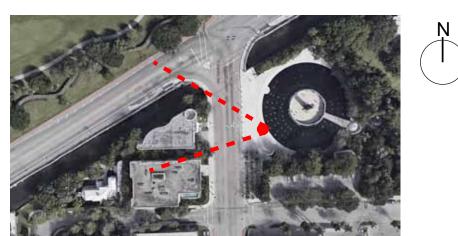

## AERIAL - 1/2 MILE RADIUS

CONTEXT LOCATION/ ZONING

Scale:

Drawing Number

N.T.S.

A-001

AERIAL - DEC 2018

CORNER CONDITION MERIDIAN AVE & DAVE BLVD NOV 2019

CORNER CONDITION MERIDIAN AVE & ADJACENT PROPERTY NOV 2019