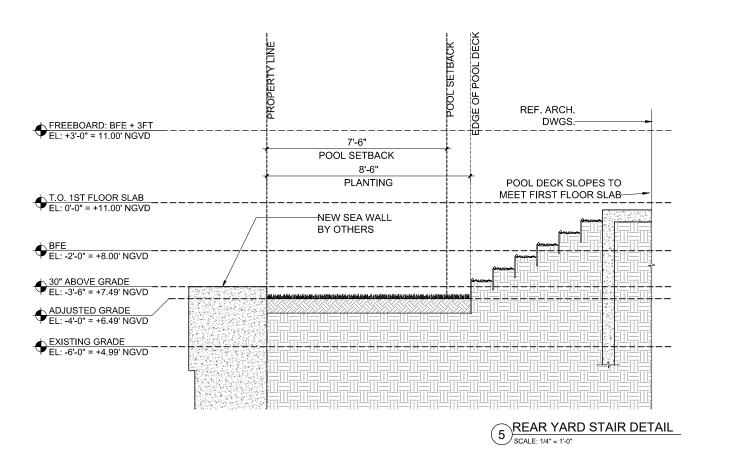

Sheet Title:

**YARD SECTIONS** 

-6" POOL SETBACK DGE OF POOL DECK FREEBOARD: BFE + 3FT EL: +3'-0" = 11.00' NGVD 7'-6" POOL SETBACK 8'-6" PLANTING T.O. 1ST FLOOR SLAB EL: 0'-0" = +11.00' NGVD NEW SEA WALL BY OTHERS BFE EL: -2'-0" = +8.00' NGVD 30" ABOVE GRADE EL: -3'-6" = +7.49' NGVD ADJUSTED GRADE EL: -4'-0" = +6.49' NGVD EXISTING GRADE
EL: -6'-0" = +4.99' NGVD

4) INFINITY POOL EDGE DETAIL SCALE: 1/4" = 1'-0"

(A) KEY PLAN
N.T.S.