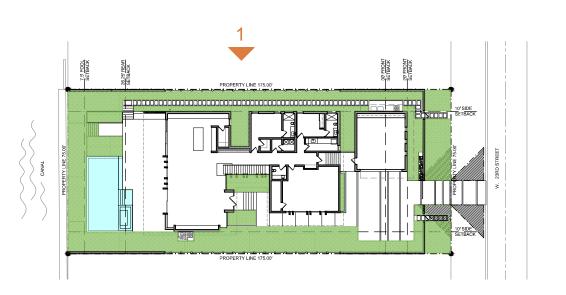

ESSIONAL SEAL(S):

|    | 12/9/19 | FINAL SUBMITTAL |
|----|---------|-----------------|
| No | DATE    | DESCRIPTION     |

#### SHEET ISSUE / REVISION LOG

CONFIDENTIALITY NOTICE:

The drawing and information contained within is property of Strang Design, LLC. and is intended only for the parties indentified above or of governmental position(s). This plan may not be reproduced without written permission from the Project Manager assigned to this project.

© 2018- STRANG DESIGN, LLC.

| Project ID:<br>BRADWAY RES. | Drawn By:<br>SSM |
|-----------------------------|------------------|
| Print Date:                 | Scale:           |
| 12/6/2019                   | AS INDICATE      |

Sheet Title:

EXTERIOR ELEVATION

Sheet No:

A-201b



1 WEST EXTERIOR ELEVATION
SCALE: 1/16" = 1'-0"





A KEY PLAN
N.T.S.

## [STRANG]

2900 SW 28TH TERRACE, SUITE 301 MIAMI, FL 33133

> PH: 305-373-4990 FIRM LICENSE # AA26001123 WWW.STRANG.DESIGN

PROJECT LOCATION: 1710 W 23rd STREET MIAMI BEACH, FL 33140, USA FOLIO #:

02-3228-001-1660

PROJECT CLIENT(S) / OWNER(S):

STEPHEN + ATHENA BRADWAY

#### ARCHITECT:

MAX WILSON STRANG, FAIA LICENSE # AR0017183 2900 SW 28TH TERRACE, SUITE 301 MIAMI, FL 33133

STRUCTURAL ENGINEERING

MEP ENGINEERING:

#### LANDSCAPE ARCHITECT:

[STRANG] LANDSCAPE
330 NORTH ANDREWS AVE, SUITE 301
FT. LAUDERDALE, FL 33301
PH 305-373-4990

CIVIL ENGINEER:

#### PROJECT NAME: BRADWAY RESIDENCE

PROFESSIONAL SEAL(S):

|     | 12/9/19 | FINAL SUBMITTAL |
|-----|---------|-----------------|
| No. | DATE    | DESCRIPTION     |

#### SHEET ISSUE / REVISION LOG

#### CONFID