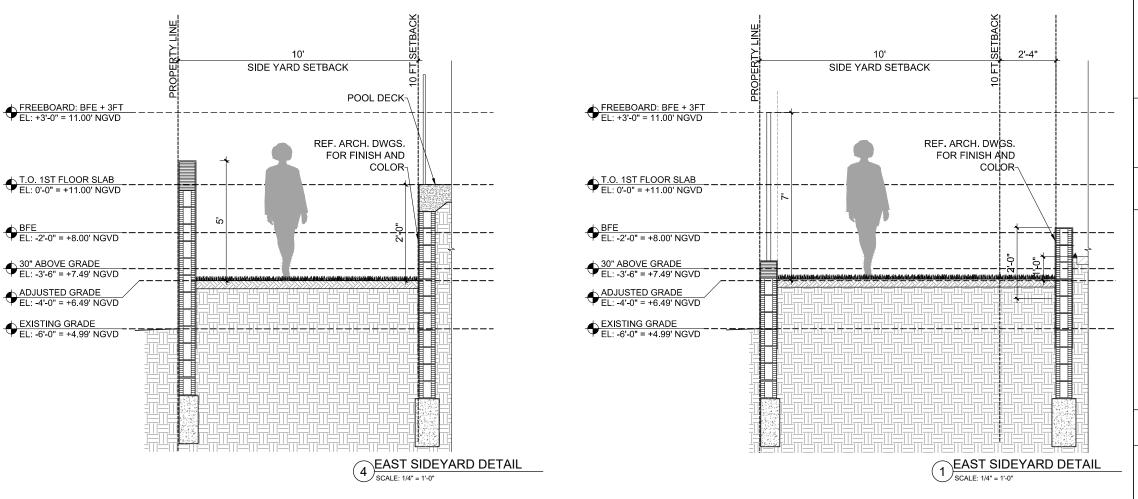

Sheet Title:

**YARD SECTIONS** 

-6" POOL SETBACK DGE OF POOL DECK FREEBOARD: BFE + 3FT EL: +3'-0" = 11.00' NGVD 7'-6" POOL SETBACK 8'-6" PLANTING T.O. 1ST FLOOR SLAB EL: 0'-0" = +11.00' NGVD NEW SEA WALL BY OTHERS BFE EL: -2'-0" = +8.00' NGVD 30" ABOVE GRADE EL: -3'-6" = +7.49' NGVD ADJUSTED GRADE EL: -4'-0" = +6.49' NGVD EXISTING GRADE
EL: -6'-0" = +4.99' NGVD

© 2018- STRANG DESIGN, LLC.

Drawn By: BRADWAY RES. SSM Print Date: AS INDICATED 12/6/2019

Sheet Title:

**YARD SECTIONS** 

7 EAST SIDE YARD DETAIL
SCALE: 1/4" = 1'-0"

A KEY PLAN N.T.S.