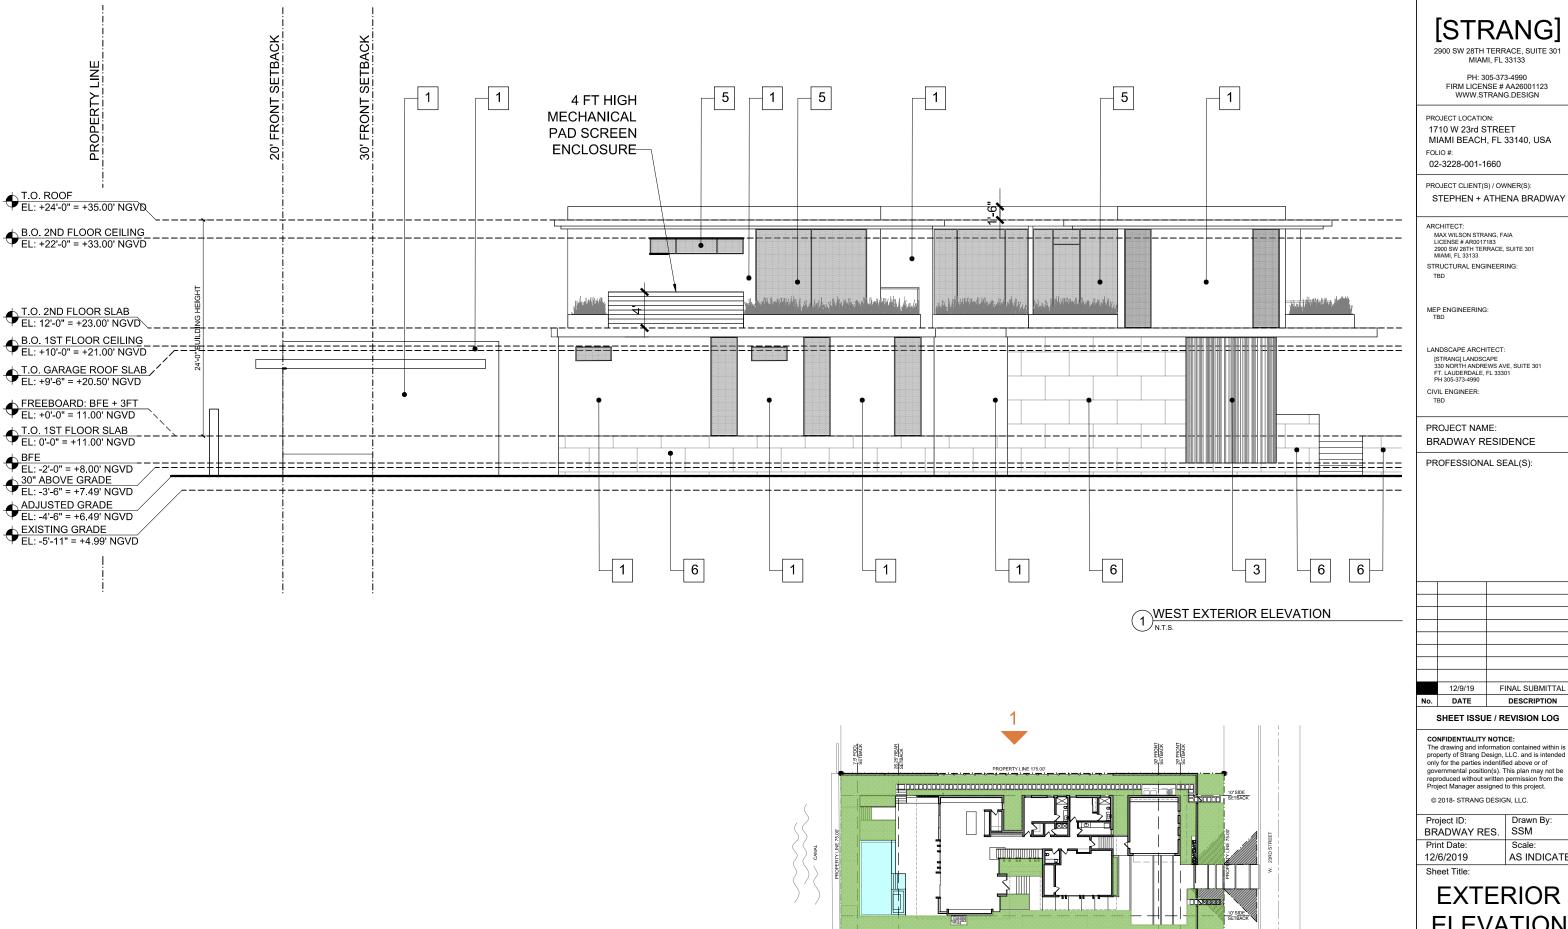

Sheet Title:

EXTERIOR ELEVATION

Sheet No:

A-201b

1 WEST EXTERIOR ELEVATION
SCALE: 1/16" = 1'-0"

A KEY PLAN
N.T.S.

# EXTERIOR ELEVATION

Sheet No:

WEST EXTERIOR ELEVATION
N.T.S.