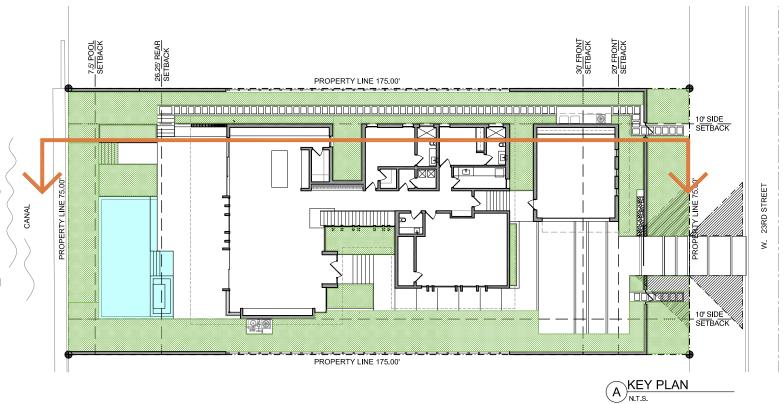

Sheet Title:

EXTERIOR ELEVATION

Sheet No:

A-201b

1 WEST EXTERIOR ELEVATION
SCALE: 1/16" = 1'-0"

A KEY PLAN
N.T.S.