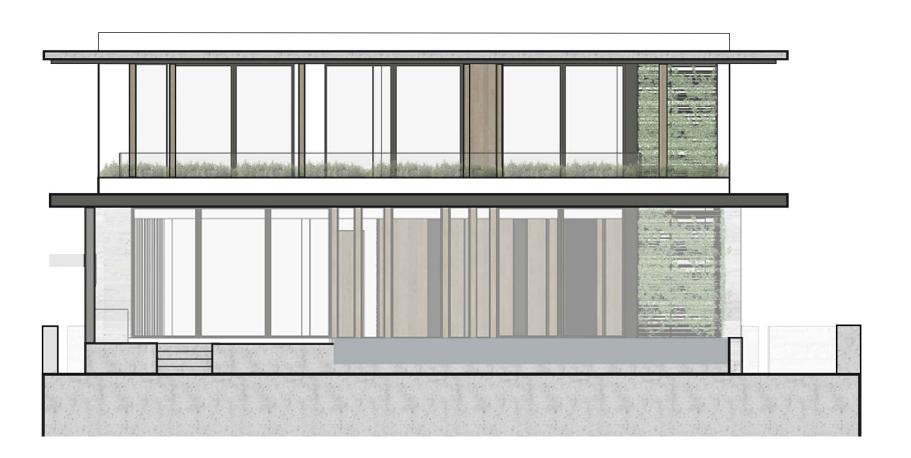

1 SOUTH EXTERIOR ELEVATION

### **EXTERIOR ELEVATION**

A-201a

A KEY PLAN N.T.S.

| EXT | ERIOR FINISH LEGEND                                      |
|-----|----------------------------------------------------------|
| 1   | WHITE PAINT FINISH OVER<br>5/8" SMOOTH STUCCO            |
| 2   | STONE CLADDING                                           |
| 3   | WOOD-LOOK SIDING                                         |
| 4   | ALUMINUM LOUVERS WITH<br>WOOD-LOOK POWDER COAT<br>FINISH |
| 5   | IMPACT GLASS                                             |
| 6   | TILE                                                     |