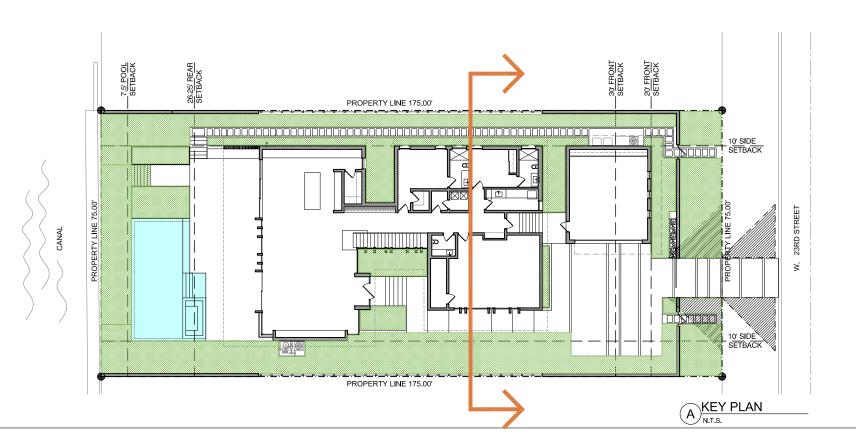

CTURAL ENGINEERING:

MEP ENGINEERING: TBD

#### LANDSCAPE ARCHITECT:

[STRANG] LANDSCAPE 330 NORTH ANDREWS AVE, SUITE 301 FT. LAUDERDALE, FL 33301 PH 305-373-4990

CIVIL ENGINEER: TBD

PROJECT NAME: BRADWAY RESIDENCE

PROFESSIONAL SEAL(S):



### SHEET ISSUE / REVISION LOG

CONFIDENTIALITY NOTICE:
The drawing and information contained within is property of Strang Design, LLC, and is intended only for the parties indentified above or of governmental position(s). This plan may not be reproduced without written permission from the Project Manager assigned to this project.

© 2018- STRANG DESIGN, LLC.

| Project ID:  | Drawn By:  |
|--------------|------------|
| BRADWAY RES. | SSM        |
| Print Date:  | Scale:     |
| 12/6/2019    | AS INDICAT |

Sheet Title:

### **BUILDING SECTIONS**





2900 SW 28TH TERRACE, SUITE 301 MIAMI, FL 33133

PH: 305-373-4990 FIRM LICENSE # AA26001123 WWW.STRANG.DESIGN

PROJECT LOCATION: 1710 W 23rd STREET MIAMI BEACH, FL 33140, USA

PROJECT CLIENT(S) / OWNER(S):

STEPHEN + ATHENA BRADWAY

#### ARCHITECT:

02-3228-001-1660

MAX WILSON STRANG, FAIA LICENSE # AR0017183 2900 SW 28TH TERRACE, SUITE 301 MIAMI, FL 33133

STRUCTURAL ENGINEERING:

MEP ENGINEERING:

#### LANDSCAPE ARCHITECT:

[STRANG] LANDSCAPE 330 NORTH ANDREWS AVE, SUITE 301 FT. LAUDERDALE, FL 33301 PH 305-373-4990

CIVIL ENGINEER:

PROJECT NAME: BRADWAY RESIDENCE

PROFESSIONAL SEAL(S):

|     | 12/9/19 | FINAL SUBMITTAL |
|-----|---------|-----------------|
| No. | DATE    | DESCRIPTION     |

### SHEET ISSUE / REVISION LOG

CONFIDENTIALITY NOTICE:
The drawing and information contain