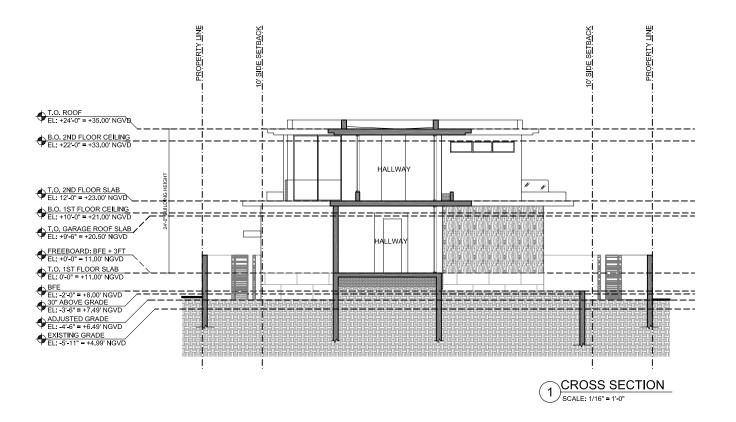

### **BUILDING SECTIONS**

2900 SW 28TH TERRACE, SUITE 301 MIAMI, FL 33133

PH: 305-373-4990 FIRM LICENSE # AA26001123 WWW.STRANG.DESIGN

PROJECT LOCATION: 1710 W 23rd STREET MIAMI BEACH, FL 33140, USA FOLIO#:

### **BUILDING SECTIONS**

CROSS SECTION - COLOR
SCALE: HALF