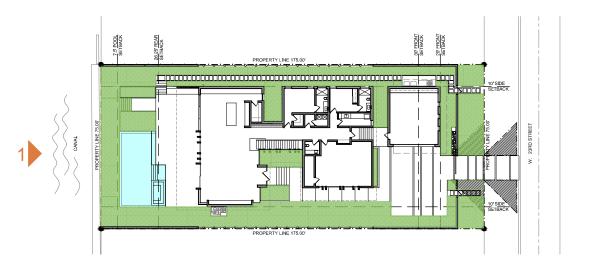

|         |                 |
|     |         |                 |
|     |         |                 |
|     |         |                 |
|     |         |                 |

### SHEET ISSUE / REVISION LOG

CONFIDENTIALITY NOTICE:
The drawing and information contained within is property of Strang Design, LLC. and is intended only for the parties indentified above or of governmental position(s). This plan may not be reproduced without written permission from the Project Manager assigned to this project.

© 2018- STRANG DESIGN, LLC.

| Project ID:<br>BRADWAY RES. | Drawn By:<br>SSM |
|-----------------------------|------------------|
| Print Date:                 | Scale:           |
| 12/6/2019                   | AS INDICATE      |

Sheet Title:

### **EXTERIOR ELEVATION**

A-201a





A KEY PLAN N.T.S.

## [STRANG]

2900 SW 28TH TERRACE, SUITE 301 MIAMI, FL 33133

> PH: 305-373-4990 FIRM LICENSE # AA26001123 WWW.STRANG.DESIGN

PROJECT LOCATION: 1710 W 23rd STREET MIAMI BEACH, FL 33140, USA

02-3228-001-1660

PROJECT CLIENT(S) / OWNER(S):

STEPHEN + ATHENA BRADWAY

RCHITECT:

MAX WILSON STRANG, FAIA LICENSE # AR0017183 2900 SW 28TH TERRACE, SUITE 301 MIAMI, FL 33133

STRUCTURAL ENGINEERING:

MEP ENGINEERING: TBD

LANDSCAPE ARCHITECT: [STRANG] LANDSCAPE

330 NORTH ANDREWS AVE, SUITE 301
FT. LAUDERDALE, FL 33301
BL 305 273 4000

CIVIL ENGINEER:

PROJECT NAME: BRADWAY RESIDENCE

PROFESSIONAL SEAL(S):

|    | 12/9/19 | FINAL SUBMITTAL |
|----|---------|-----------------|
| No | DATE    | DESCRIPTION     |

#### SHEET ISSUE / REVISION LOG

CONFIDENTIALITY NOTICE:

The drawi