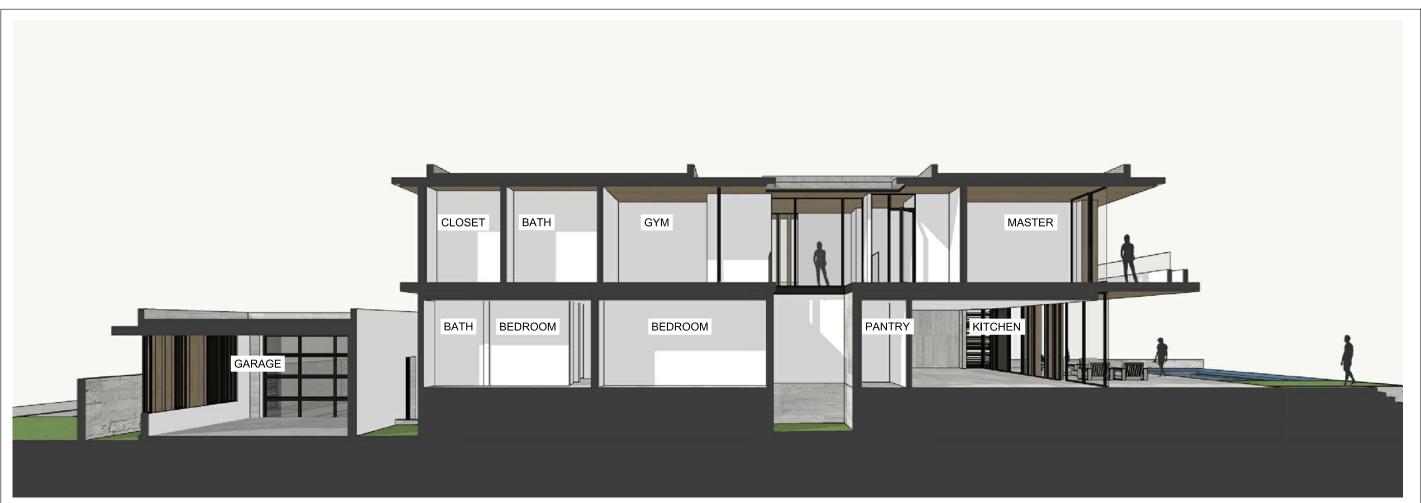

MEP ENGINEERING: TBD

LANDSCAPE ARCHITECT:

[STRANG] LANDSCAPE 330 NORTH ANDREWS AVE, SUITE 301 FT. LAUDERDALE, FL 33301 PH 305-373-4990

CIVIL ENGINEER:

PROJECT NAME: BRADWAY RESIDENCE

PROFESSIONAL SEAL(S):



SHEET ISSUE / REVISION LOG

CONFIDENTIALITY NOTICE:
The drawing and information contained within is property of Strang Design, LLC. and is intended only for the parties indentified above or of governmental position(s). This plan may not be reproduced without written permission from the Project Manager assigned to this project.

© 2018- STRANG DESIGN, LLC.

| Project ID:  | Drawn By:   |
|--------------|-------------|
| BRADWAY RES. | SSM         |
| Print Date:  | Scale:      |
| 12/6/2019    | AS INDICATE |
|              |             |

Sheet Title:

**CONTEXT ELEVATIONS** 



1 LONGITUDINAL SECTION - COLOR SCALE: NTS



## [STRANG]

2900 SW 28TH TERRACE, SUITE 301 MIAMI, FL 33133

PH: 305-373-4990 FIRM LICENSE # AA26001123 WWW.STRANG.DESIGN

PROJECT LOCATION: 1710 W 23rd STREET MIAMI BEACH, FL 33140, USA FOLIO#:

02-3228-001-1660

PROJECT CLIENT(S) / OWNER(S): STEPHEN + ATHENA BRADWAY

#### ARCHITECT:

MAX WILSON STRANG, FAIA LICENSE # AR0017183 2900 SW 28TH TERRACE, SUITE 301 MIAMI, FL 33133

STRUCTURAL ENGINEERING:

MEP ENGINEERING: TBD

#### LANDSCAPE ARCHITECT:

[STRANG] LANDSCAPE
330 NORTH ANDREWS AVE, SUITE 301
FT. LAUDERDALE, FL 33301
PH 305-373-4990

CIVIL ENGINEER: TBD

PROJECT NAME: BRADWAY RESIDENCE

PROFESSIONAL SEAL(S):

| • |  |
|---|--|
|   |  |
|   |  |
|   |  |
|   |  |
|   |  |
|   |  |

### SHEET ISSUE / REVISION LOG

CONFIDENTIALITY NOTICE