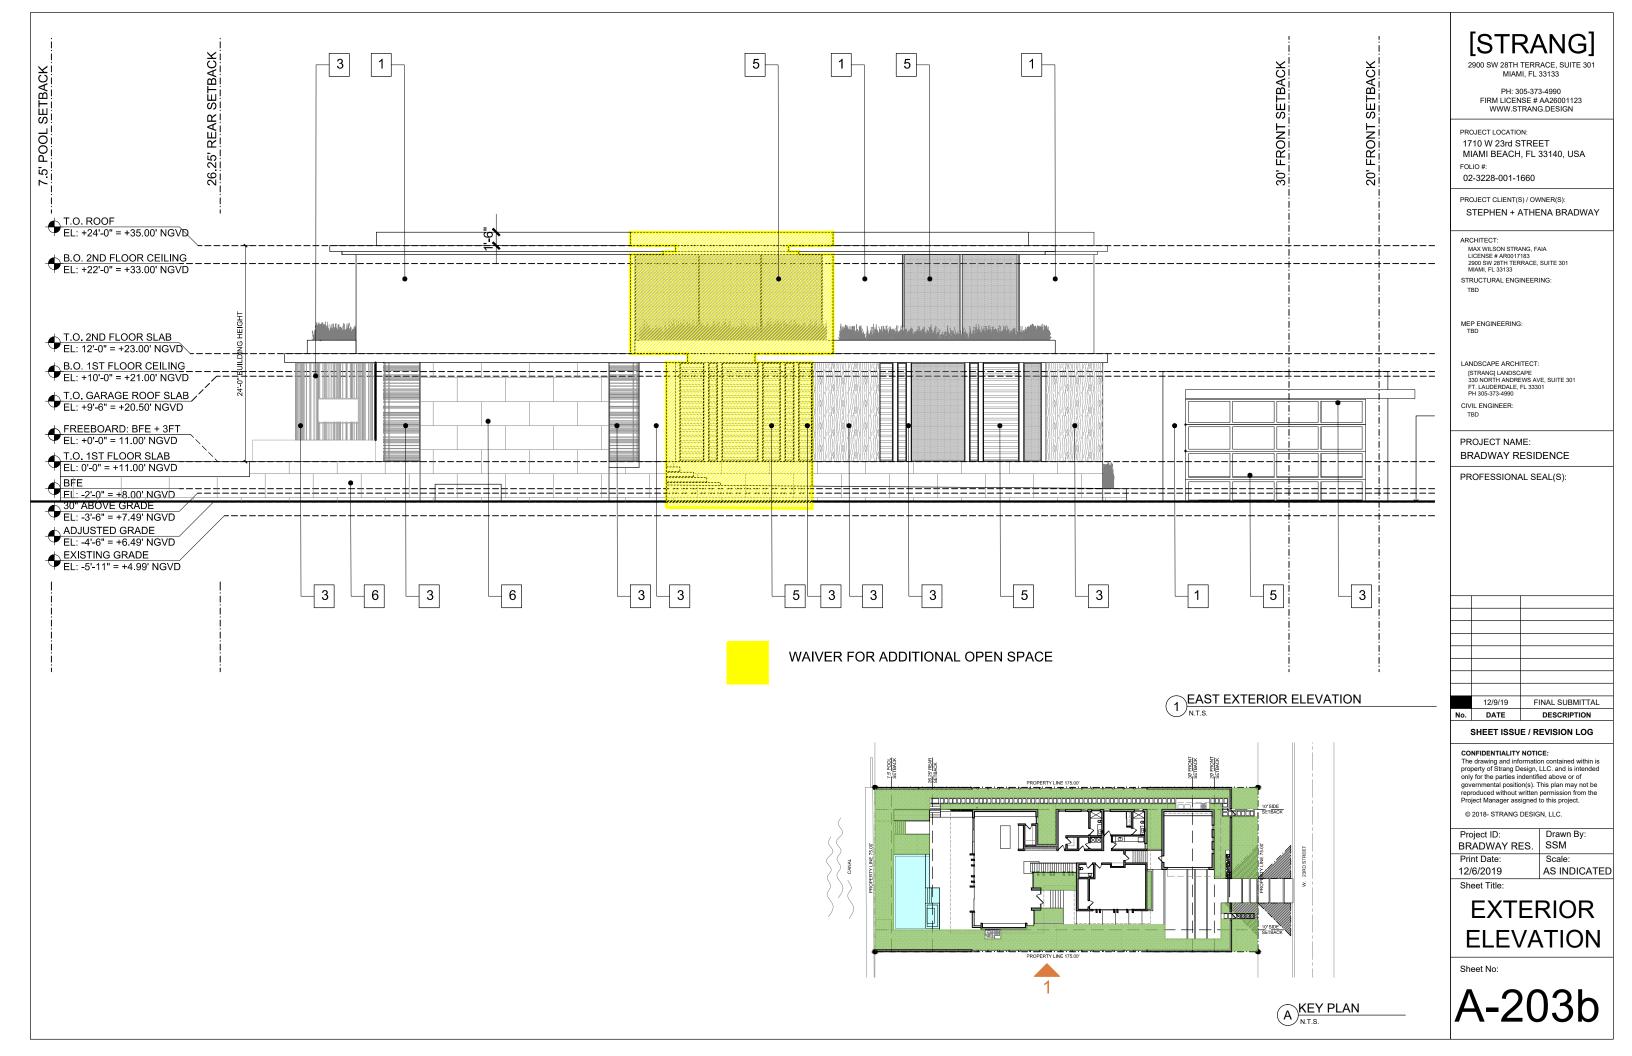

### **EXTERIOR ELEVATION**

A-203a

### **EXTERIOR MATERIALS LEGEND**

4

6

| EXTERIOR FINISH LEGEND |                                                          |  |
|------------------------|----------------------------------------------------------|--|
| 1                      | WHITE PAINT FINISH OVER<br>5/8" SMOOTH STUCCO            |  |
| 2                      | STONE CLADDING                                           |  |
| 3                      | WOOD-LOOK SIDING                                         |  |
| 4                      | ALUMINUM LOUVERS WITH<br>WOOD-LOOK POWDER COAT<br>FINISH |  |
| 5                      | IMPACT GLASS                                             |  |
| 6                      | TILE                                                     |  |