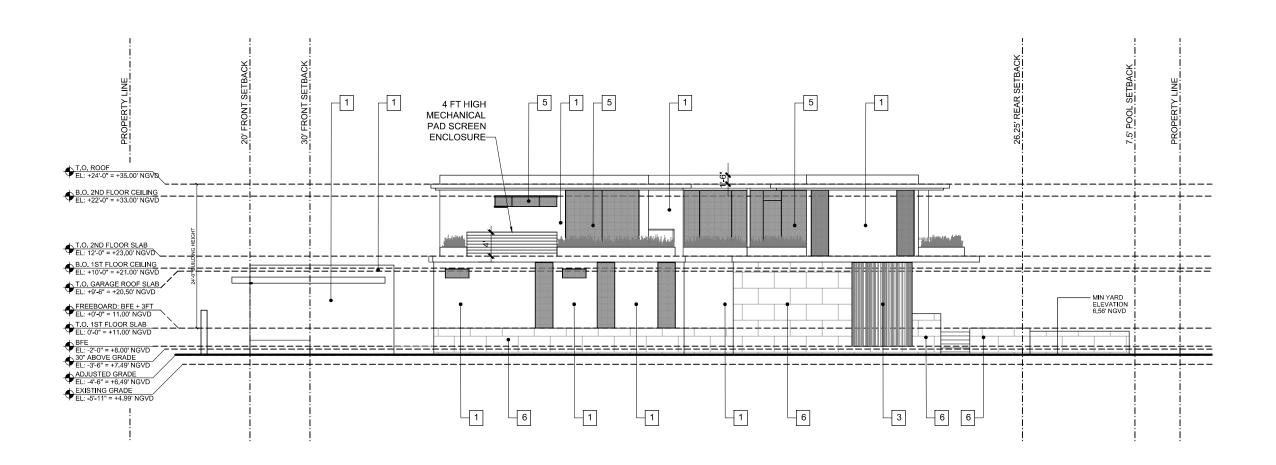

1 SOUTH EXTERIOR ELEVATION

### **EXTERIOR ELEVATION**

A-201a

A KEY PLAN N.T.S.

| EXT | ERIOR FINISH LEGEND                                      |
|-----|----------------------------------------------------------|
| 1   | WHITE PAINT FINISH OVER<br>5/8" SMOOTH STUCCO            |
| 2   | STONE CLADDING                                           |
| 3   | WOOD-LOOK SIDING                                         |
| 4   | ALUMINUM LOUVERS WITH<br>WOOD-LOOK POWDER COAT<br>FINISH |
| 5   | IMPACT GLASS                                             |
| 6   | TILE                                                     |