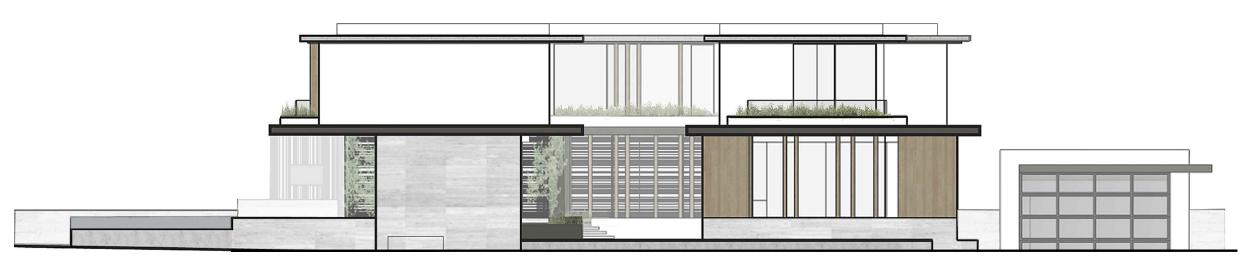

Sheet Title:

EXTERIOR ELEVATION

Sheet No:

A-201b

1 WEST EXTERIOR ELEVATION
SCALE: 1/16" = 1'-0"

A KEY PLAN
N.T.S.