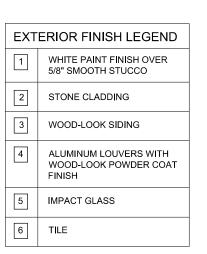

| EXT | ERIOR FINISH LEGEND                                      |
|-----|----------------------------------------------------------|
| 1   | WHITE PAINT FINISH OVER<br>5/8" SMOOTH STUCCO            |
| 2   | STONE CLADDING                                           |
| 3   | WOOD-LOOK SIDING                                         |
| 4   | ALUMINUM LOUVERS WITH<br>WOOD-LOOK POWDER COAT<br>FINISH |
| 5   | IMPACT GLASS                                             |
| 6   | TILE                                                     |

### **EXTERIOR MATERIALS LEGEND**

4

6

| EXTERIOR FINISH LEGEND |                                                          |  |
|------------------------|----------------------------------------------------------|--|
| 1                      | WHITE PAINT FINISH OVER<br>5/8" SMOOTH STUCCO            |  |
| 2                      | STONE CLADDING                                           |  |
| 3                      | WOOD-LOOK SIDING                                         |  |
| 4                      | ALUMINUM LOUVERS WITH<br>WOOD-LOOK POWDER COAT<br>FINISH |  |
| 5                      | IMPACT GLASS                                             |  |
| 6                      | TILE                                                     |  |