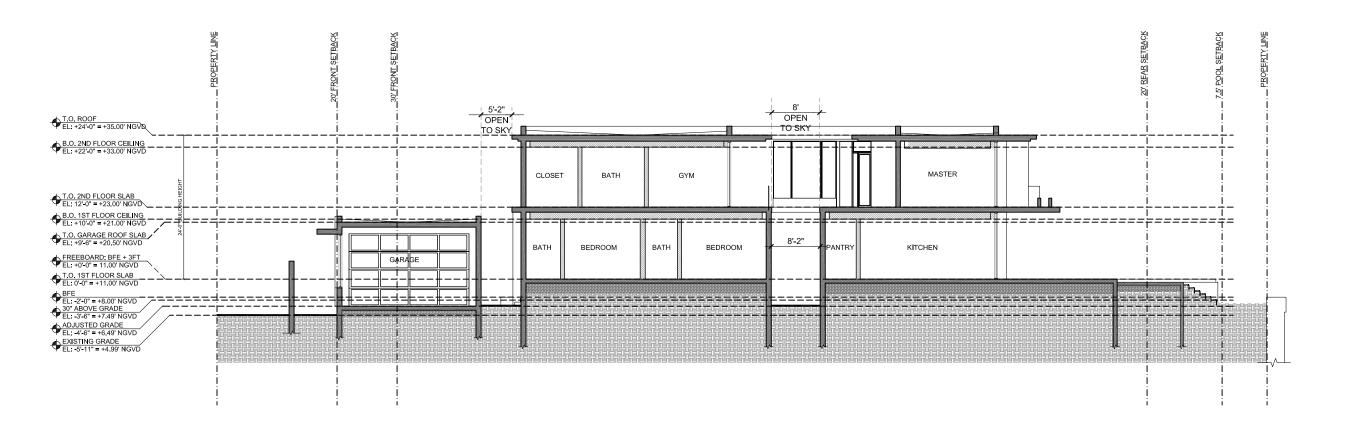

### **BUILDING SECTIONS**

2900 SW 28TH TERRACE, SUITE 301 MIAMI, FL 33133

PH: 305-373-4990 FIRM LICENSE # AA26001123 WWW.STRANG.DESIGN

PROJECT LOCATION: 1710 W 23rd STREET MIAMI BEACH, FL 33140, USA FOLIO#:

### **BUILDING SECTIONS**

CROSS SECTION - COLOR
SCALE: HALF