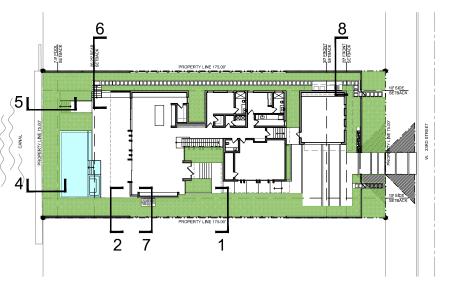

AMI, FL 33133

STRUCTURAL ENGINEERING:

MEP ENGINEERING:

LANDSCAPE ARCHITECT:

[STRANG] LANDSCAPE 330 NORTH ANDREWS AVE, SUITE 301 FT. LAUDERDALE, FL 33301 PH 305-373-4990

CIVIL ENGINEER:

PROJECT NAME: BRADWAY RESIDENCE

PROFESSIONAL SEAL(S):

12/9/19 FINAL SUBMITTAL DATE DESCRIPTION

#### SHEET ISSUE / REVISION LOG

CONFIDENTIALITY NOTICE:

The drawing and information contained within is property of Strang Design, LLC. and is intended only for the parties indentified above or of governmental position(s). This plan may not be reproduced without written permission from the Project Manager assigned to this project.

© 2018- STRANG DESIGN, LLC.

Drawn By: BRADWAY RES. SSM Print Date: AS INDICATED 12/6/2019

Sheet Title:

**YARD SECTIONS** 





7 EAST SIDE YARD DETAIL
SCALE: 1/4" = 1'-0"



A KEY PLAN N.T.S.

## [STRANG]

2900 SW 28TH TERRACE, SUITE 301 MIAMI, FL 33133

PH: 305-373-4990 FIRM LICENSE # AA26001123 WWW.STRANG.DESIGN

PROJECT LOCATION:

1710 W 23rd STREET MIAMI BEACH, FL 33140, USA FOLIO #:

02-3228-001-1660

PROJECT CLIENT(S) / OWNER(S):

STEPHEN + ATHENA BRADWAY

ARCHITECT:

MAX WILSON STRANG, FAIA LICENSE # AR0017183 2900 SW 28TH TERRACE, SUITE 301 MIAMI, FL 33133

STRUCTURAL ENGINEERING:

MEP ENGINEERING: TBD

LANDSCAPE ARCHITECT:

[STRANG] LANDSCAPE 330 NORTH ANDREWS AVE, SUITE 301 FT. LAUDERDALE, FL 33301 PH 305-373-4990

CIVIL ENGINEER:

PROJECT NAME: BRADWAY RESIDENCE

PROFESSIONAL SEAL(S):



#### SHEET ISSUE / REVISION LOG

CONFIDENTIALITY NOTICE:

CONFIDENTIALTY NOTICE:
The drawing and information contained within is property of Strang Design, LLC. a