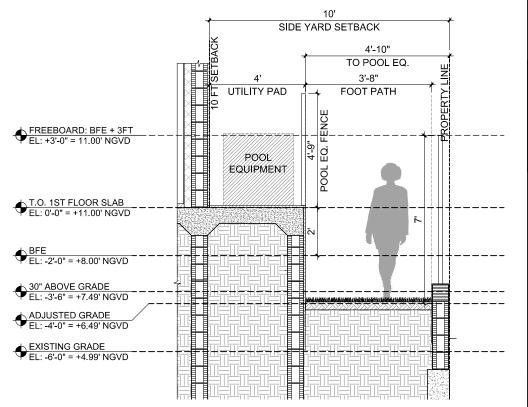

Sheet Title:

**YARD SECTIONS** 

-6" POOL SETBACK DGE OF POOL DECK FREEBOARD: BFE + 3FT EL: +3'-0" = 11.00' NGVD 7'-6" POOL SETBACK 8'-6" PLANTING T.O. 1ST FLOOR SLAB EL: 0'-0" = +11.00' NGVD NEW SEA WALL BY OTHERS BFE EL: -2'-0" = +8.00' NGVD 30" ABOVE GRADE EL: -3'-6" = +7.49' NGVD ADJUSTED GRADE EL: -4'-0" = +6.49' NGVD EXISTING GRADE
EL: -6'-0" = +4.99' NGVD

4) INFINITY POOL EDGE DETAIL SCALE: 1/4" = 1'-0"

(A) KEY PLAN
N.T.S.