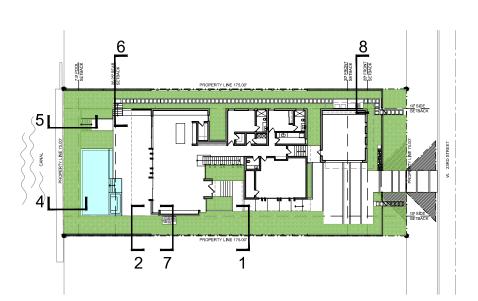

© 2018- STRANG DESIGN, LLC.

Drawn By: BRADWAY RES. SSM Print Date: AS INDICATED 12/6/2019

Sheet Title:

**YARD SECTIONS** 

7 EAST SIDE YARD DETAIL
SCALE: 1/4" = 1'-0"

A KEY PLAN N.T.S.

Sheet Title:

**YARD SECTIONS** 

2900 SW 28TH TERRACE, SUITE 301 MIAMI, FL 33133

PH: 305-373-4990 FIRM LICENSE # AA26001123 WWW.STRANG.DESIGN

PROJECT LOCATION: 1710 W 23rd STREET MIAMI BEACH, FL 33140, USA FOLIO #: 02-3228-001-1660