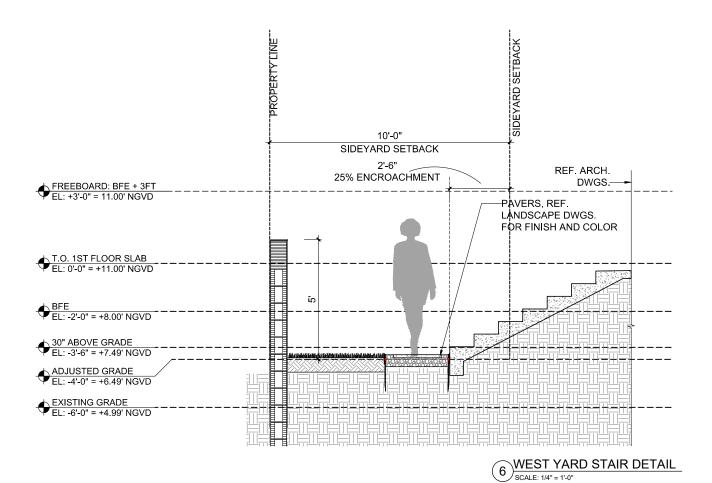

Sheet Title:

**YARD SECTIONS** 

-6" POOL SETBACK DGE OF POOL DECK FREEBOARD: BFE + 3FT EL: +3'-0" = 11.00' NGVD 7'-6" POOL SETBACK 8'-6" PLANTING T.O. 1ST FLOOR SLAB EL: 0'-0" = +11.00' NGVD NEW SEA WALL BY OTHERS BFE EL: -2'-0" = +8.00' NGVD 30" ABOVE GRADE EL: -3'-6" = +7.49' NGVD ADJUSTED GRADE EL: -4'-0" = +6.49' NGVD EXISTING GRADE
EL: -6'-0" = +4.99' NGVD

4) INFINITY POOL EDGE DETAIL SCALE: 1/4" = 1'-0"

(A) KEY PLAN
N.T.S.