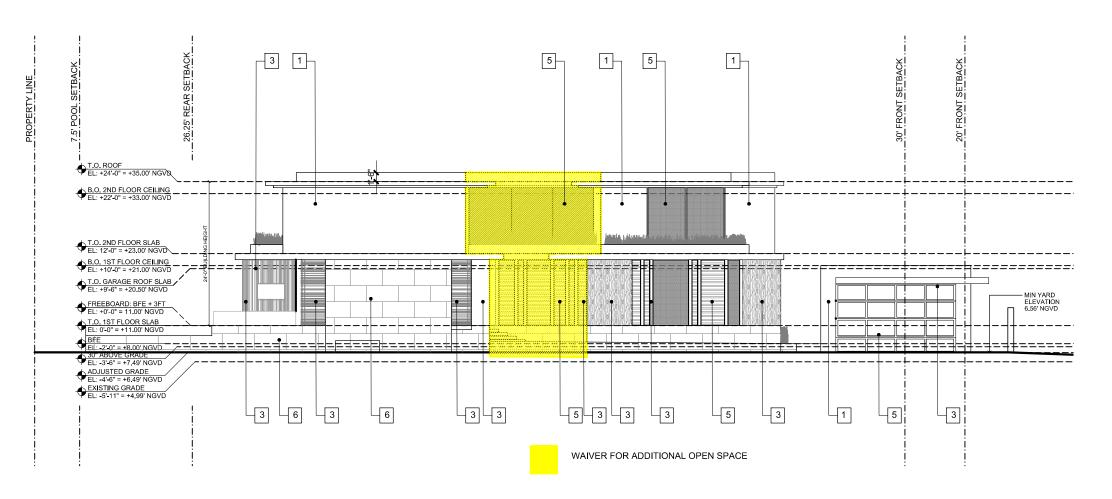

### **EXTERIOR ELEVATION**

A-202a

2900 SW 28TH TERRACE, SUITE 301 MIAMI, FL 33133

PH: 305-373-4990 FIRM LICENSE # AA26001123 WWW.STRANG.DESIGN

PROJECT LOCATION: 1710 W 23rd STREET

02-3228-001-1660

PROJECT CLIENT(S) / OWNER(S):