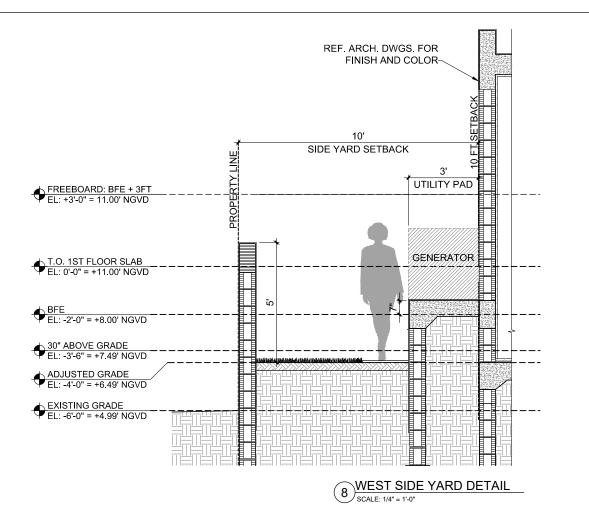

© 2018- STRANG DESIGN, LLC.

Drawn By: BRADWAY RES. SSM Print Date: AS INDICATED 12/6/2019

Sheet Title:

**YARD SECTIONS** 

7 EAST SIDE YARD DETAIL
SCALE: 1/4" = 1'-0"

A KEY PLAN N.T.S.

Sheet Title:

**YARD SECTIONS** 

2900 SW 28TH TERRACE, SUITE 301 MIAMI, FL 33133

PH: 305-373-4990 FIRM LICENSE # AA26001123 WWW.STRANG.DESIGN

PROJECT LOCATION: 1710 W 23rd STREET MIAMI BEACH, FL 33140, USA FOLIO #: 02-3228-001-1660