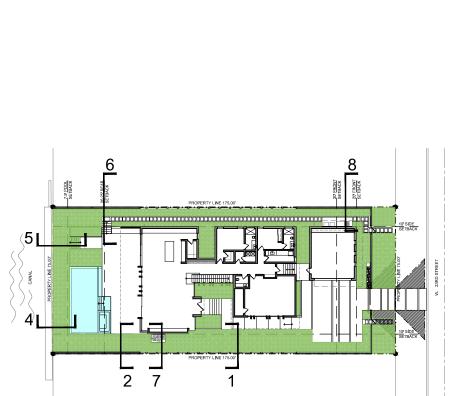

4) INFINITY POOL EDGE DETAIL SCALE: 1/4" = 1'-0"

(A) KEY PLAN
N.T.S.

© 2018- STRANG DESIGN, LLC.

Drawn By: BRADWAY RES. SSM Print Date: AS INDICATED 12/6/2019

Sheet Title:

**YARD SECTIONS** 

7 EAST SIDE YARD DETAIL
SCALE: 1/4" = 1'-0"

A KEY PLAN N.T.S.

Sheet Title:

**YARD SECTIONS** 

2900 SW 28TH TERRACE, SUITE 301 MIAMI, FL 33133

PH: 305-373-4990 FIRM LICENSE # AA26001123 WWW.STRANG.DESIGN

PROJECT LOCATION: 1710 W 23rd STREET MIAMI BEACH, FL 33140, USA FOLIO #: 02-3228-001-1660