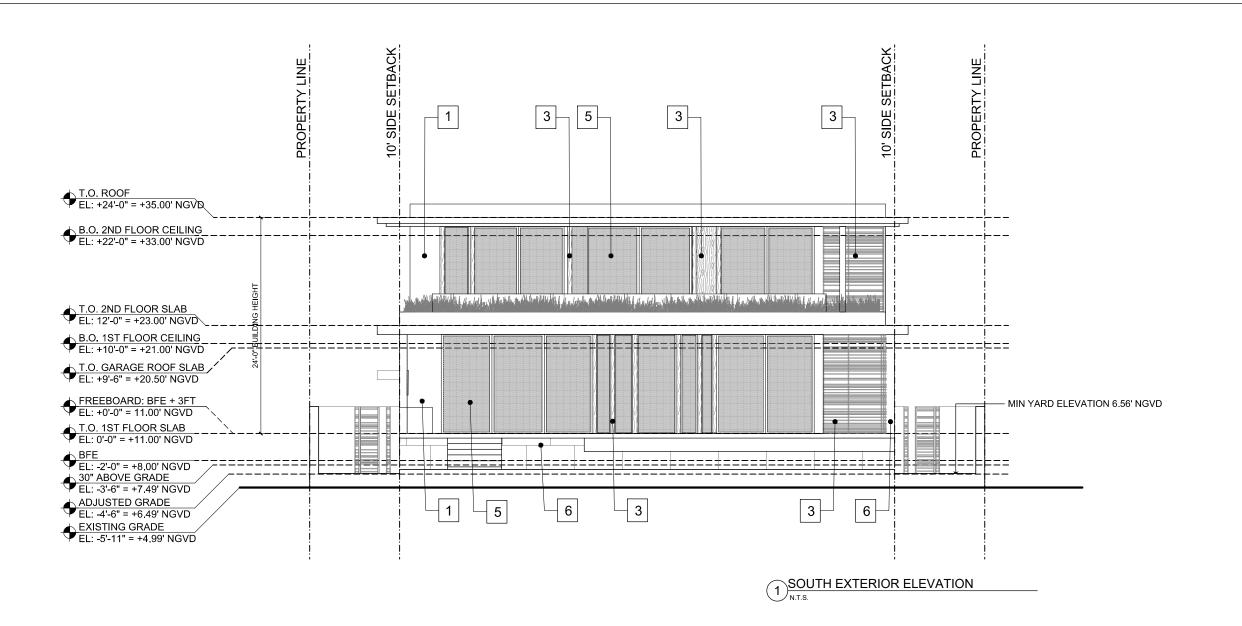

1 SOUTH EXTERIOR ELEVATION

| EXT | ERIOR FINISH LEGEND                                      |
|-----|----------------------------------------------------------|
| 1   | WHITE PAINT FINISH OVER<br>5/8" SMOOTH STUCCO            |
| 2   | STONE CLADDING                                           |
| 3   | WOOD-LOOK SIDING                                         |
| 4   | ALUMINUM LOUVERS WITH<br>WOOD-LOOK POWDER COAT<br>FINISH |
| 5   | IMPACT GLASS                                             |
| 6   | TILE                                                     |