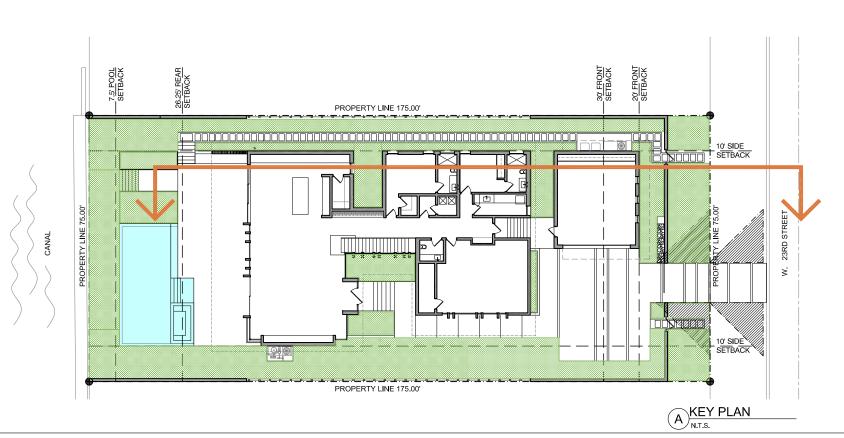

[STRANG] LANDSCAPE 330 NORTH ANDREWS AVE, SUITE 301 FT. LAUDERDALE, FL 33301 PH 305-373-4990

CIVIL ENGINEER:

PROJECT NAME: BRADWAY RESIDENCE

PROFESSIONAL SEAL(S):



SHEET ISSUE / REVISION LOG

CONFIDENTIALITY NOTICE:
The drawing and information contained within is property of Strang Design, LLC. and is intended only for the parties indentified above or of governmental position(s). This plan may not be reproduced without written permission from the Project Manager assigned to this project.

© 2018- STRANG DESIGN, LLC.

| Project ID:  | Drawn By:   |
|--------------|-------------|
| BRADWAY RES. | SSM         |
| Print Date:  | Scale:      |
| 12/6/2019    | AS INDICATE |
|              |             |

Sheet Title:

**CONTEXT ELEVATIONS** 



1 LONGITUDINAL SECTION - COLOR SCALE: NTS



## [STRANG]

2900 SW 28TH TERRACE, SUITE 301 MIAMI, FL 33133

PH: 305-373-4990 FIRM LICENSE # AA26001123 WWW.STRANG.DESIGN

PROJECT LOCATION: 1710 W 23rd STREET MIAMI BEACH, FL 33140, USA FOLIO#:

02-3228-001-1660

PROJECT CLIENT(S) / OWNER(S): STEPHEN + ATHENA BRADWAY

#### ARCHITECT:

MAX WILSON STRANG, FAIA LICENSE # AR0017183 2900 SW 28TH TERRACE, SUITE 301 MIAMI, FL 33133

STRUCTURAL ENGINEERING:

MEP ENGINEERING: TBD

#### LANDSCAPE ARCHITECT:

[STRANG] LANDSCAPE
330 NORTH ANDREWS AVE, SUITE 301
FT. LAUDERDALE, FL 33301
PH 305-373-4990

CIVIL ENGINEER: TBD

PROJECT NAME: BRADWAY RESIDENCE

PROFESSIONAL SEAL(S):

| • |  |
|---|--|
|   |  |
|   |  |
|   |  |
|   |  |
|   |  |
|   |  |

### SHEET ISSUE / REVISION LOG

CONFIDENTIALITY NOTICE:
The drawing and information contained withi