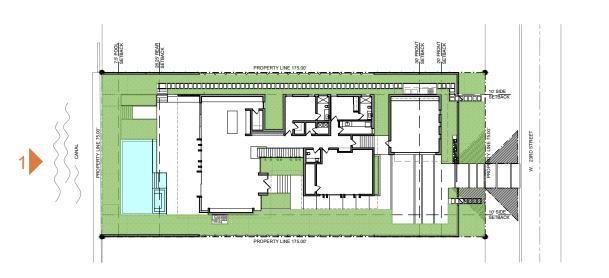

1 SOUTH EXTERIOR ELEVATION





## [STRANG]

2900 SW 28TH TERRACE, SUITE 301 MIAMI, FL 33133

PH: 305-373-4990 FIRM LICENSE # AA26001123 WWW.STRANG.DESIGN

PROJECT LOCATION: 1710 W 23rd STREET MIAMI BEACH, FL 33140, USA FOLIO #:

02-3228-001-1660

PROJECT CLIENT(S) / OWNER(S):

STEPHEN + ATHENA BRADWAY

ARCHITECT:

MAX WILSON STRANG, FAIA LICENSE # AR0017183 2900 SW 28TH TERRACE, SUITE 301 MIAMI, FL 33133

STRUCTURAL ENGINEERING: TBD

MEP ENGINEERING: TBD

LANDSCAPE ARCHITECT: [STRANG] LANDSCAPE
330 NORTH ANDREWS AVE, SUITE 301
FT. LAUDERDALE, FL 33301
PH 305-373-4990

CIVIL ENGINEER:

PROJECT NAME: BRADWAY RESIDENCE

PROFESSIONAL SEAL(S):

| No. | DATE    | DESCRIPTION     |
|-----|---------|-----------------|
|     | 12/9/19 | FINAL SUBMITTAL |
|     |         |                 |
|     |         |                 |