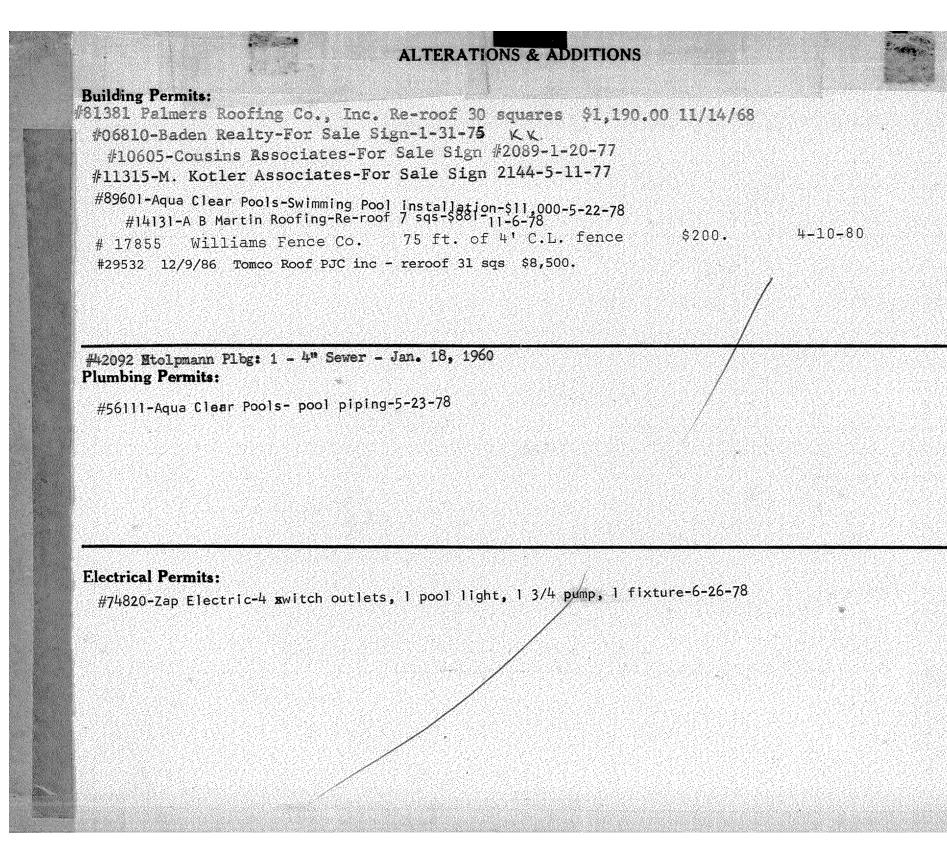

2900 SW 28TH TERRACE, SUITE 301 MIAMI, FL 33133

PH: 305-373-4990 FIRM LICENSE # AA26001123 WWW.STRANG.DESIGN

PROJECT LOCATION: 1710 W 23rd STREET MIAMI BEACH, FL 33140, USA FOLIO #:

02-3228-001-1660

PROJECT CLIENT(S) / OWNER(S): STEPHEN + ATHENA BRADWAY

ARCHITECT: MAX WILSON STRANG, FAIA LICENSE # AR0017183 2900 SW 28TH TERRACE, SUITE 301 MIAMI, FL 33133 STRUCTURAL ENGINEERING TBD

MEP ENGINEERING:

LANDSCAPE ARCHITECT: [STRANG] LANDSCAPE 330 NORTH ANDREWS AVE, SUITE 301 FT. LAUDERDALE, FL 33301 PH 305-373-4990 CIVIL ENGINEER:

TBD

PROJECT NAME: BRADWAY RESIDENCE

PROFESSIONAL SEAL(S):



| Project ID:  | Drawn By:    |
|--------------|--------------|
| BRADWAY RES. | SSM          |
| Print Date:  | Scale:       |
| 12/6/2019    | AS INDICATED |
| Sheet Title: |              |

B