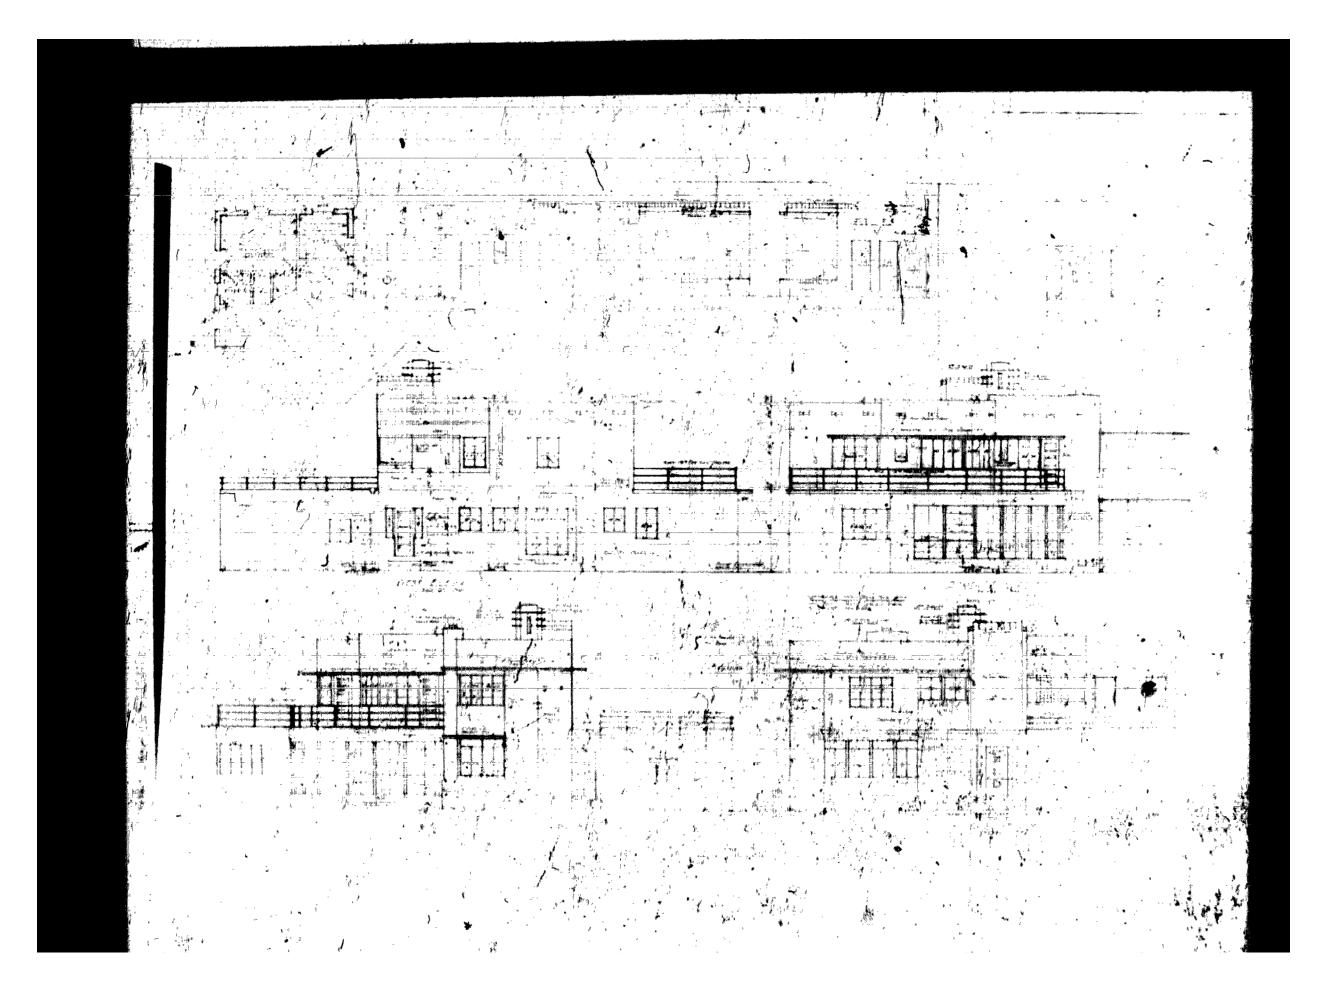

# [STRANG]

2900 SW 28TH TERRACE, SUITE 301 MIAMI, FL 33133

PH: 305-373-4990 FIRM LICENSE # AA26001123 WWW.STRANG.DESIGN

PROJECT LOCATION: 1710 W 23rd STREET MIAMI BEACH, FL 33140, USA FOLIO #: 02-3228-001-1660

PROJECT CLIENT(S) / OWNER(S):

STEPHEN + ATHENA BRADWAY

#### ARCHITECT:

MAX WILSON STRANG, FAIA LICENSE # AR0017183 2900 SW 28TH TERRACE, SUITE 301 MIAMI, FL 33133

STRUCTURAL ENGINEERING: TBD

MEP ENGINEERING: TBD

#### LANDSCAPE ARCHITECT:

[STRANG] LANDSCAPE 330 NORTH ANDREWS AVE, SUITE 301 FT. LAUDERDALE, FL 33301 PH 305-373-4990

CIVIL ENGINEER:

PROJECT NAME: BRADWAY RESIDENCE

PROFESSIONAL SEAL(S):

|  |     | 12/9/19 | FINAL SUBMITTAL |
|--|-----|---------|-----------------|
|  | No. | DATE    | DESCRIPTION     |

## SHEET ISSUE / REVISION LOG

Sheet Title:

**MICRO** FILM

Sheet No: