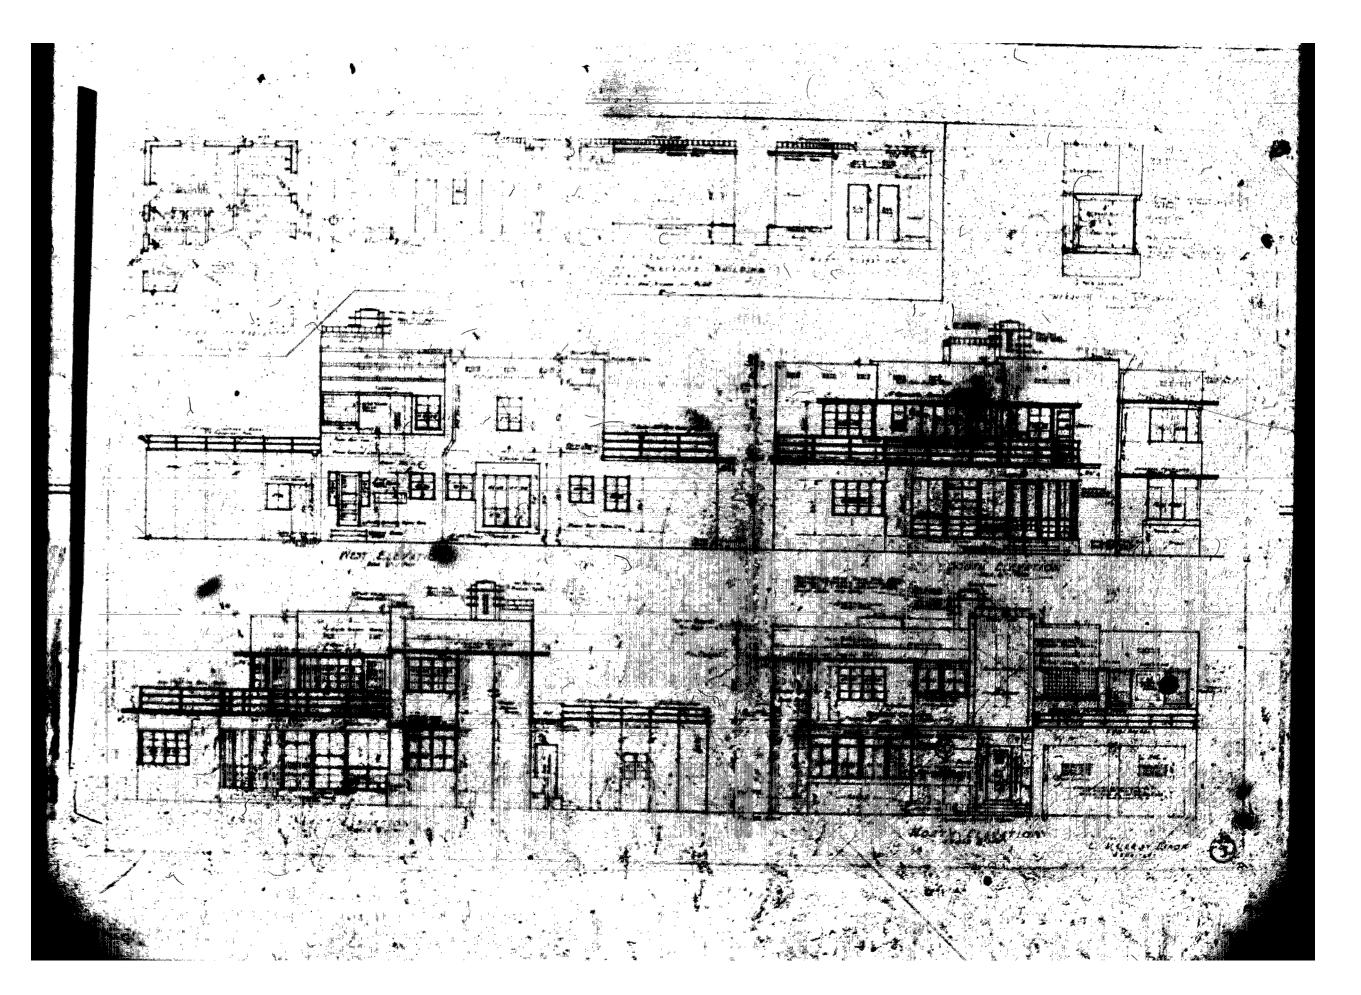

# [STRANG]

2900 SW 28TH TERRACE, SUITE 301 MIAMI, FL 33133

PH: 305-373-4990 FIRM LICENSE # AA26001123 WWW.STRANG.DESIGN

PROJECT LOCATION: 1710 W 23rd STREET MIAMI BEACH, FL 33140, USA FOLIO #:

02-3228-001-1660

PROJECT CLIENT(S) / OWNER(S):

STEPHEN + ATHENA BRADWAY

ARCHITECT:

MAX WILSON STRANG, FAIA LICENSE # AR0017183 2900 SW 28TH TERRACE, SUITE 301 MIAMI, FL 33133

STRUCTURAL ENGINEERING: TBD

MEP ENGINEERING: TBD

LANDSCAPE ARCHITECT:

[STRANG] LANDSCAPE 330 NORTH ANDREWS AVE, SUITE 301 FT. LAUDERDALE, FL 33301 PH 305-373-4990

CIVIL ENGINEER:

PROJECT NAME: BRADWAY RESIDENCE

PROFESSIONAL SEAL(S):

|     | 12/9/19 | FINAL SUBMITTAL |
|-----|---------|-----------------|
| No. | DATE    | DESCRIPTION     |

## SHEET ISSUE / REVISION LOG

CONFIDENTIALITY NOTICE:
The drawing and information contained within is property of Strang Design, LLC. and is intended only for the parties indentified above or of governmental position(s). This plan may not be reproduced without written permission from the Project Manager assigned to this project.

**MICRO** FILM

A-011