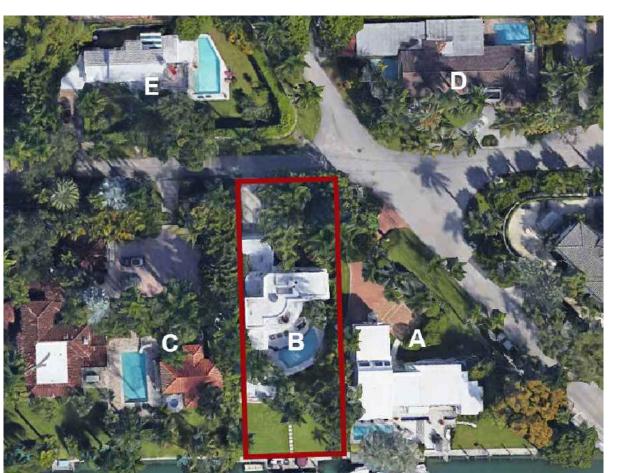

В







CONTEXT PHOTOS KEY



2900 SW 28TH TERRACE, SUITE 301 MIAMI, FL 33133

PH: 305-373-4990 FIRM LICENSE # AA26001123 WWW.STRANG.DESIGN

PROJECT LOCATION: 1710 W 23rd STREET MIAMI BEACH, FL 33140, USA FOLIO #: 02-3228-001-1660

PROJECT CLIENT(S) / OWNER(S):

STEPHEN + ATHENA BRADWAY

ARCHITECT:

MAX WILSON STRANG, FAIA
LICENSE # AR0017183
2900 SW 28TH TERRACE, SUITE 301
MIAMI, FL 33133

STRUCTURAL ENGINEERING:

MEP ENGINEERING: TBD

LANDSCAPE ARCHITECT: [STRANG] LANDSCAPE 330 NORTH ANDREWS AVE, SUITE 301 FT. LAUDERDALE, FL 33301 PH 305-373-4990

CIVIL ENGINEER:

PROJECT NAME: BRADWAY RESIDENCE

PROFESSIONAL SEAL(S):

|     | 12/9/19 | FINAL SUBMITTAL |
|-----|---------|-----------------|
| No. | DATE    | DESCRIPTION     |

#### SHEET ISSUE / REVISION LOG

CONFIDENTIALITY NOTICE:
The drawing