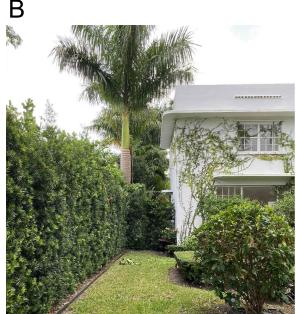

R:

PROJECT NAME: BRADWAY RESIDENCE

PROFESSIONAL SEAL(S):

|     | 12/9/19 | FINAL SUBMITTAL |
|-----|---------|-----------------|
| No. | DATE    | DESCRIPTION     |
|     |         |                 |

### SHEET ISSUE / REVISION LOG

CONFIDENTIALITY NOTICE:
The drawing and information contained within is property of Strang Design, LLC. and is intended only for the parties indentified above or of governmental position(s). This plan may not be reproduced without written permission from the Project Manager assigned to this project.

© 2018- STRANG DESIGN, LLC.

| Project ID:  | Drawn By:   |
|--------------|-------------|
| BRADWAY RES. | SSM         |
| Print Date:  | Scale:      |
| 12/6/2019    | AS INDICATE |
| Object Title |             |

Sheet Title:

CONTEXT **PHOTOS** 

A-009a





D





PHOTOS OF EXISTING RESIDENCE
N.T.S.



# [STRANG]

2900 SW 28TH TERRACE, SUITE 301 MIAMI, FL 33133

PH: 305-373-4990 FIRM LICENSE # AA26001123 WWW.STRANG.DESIGN

PROJECT LOCATION: 1710 W 23rd STREET MIAMI BEACH, FL 33140, USA FOLIO #:

02-3228-001-1660

PROJECT CLIENT(S) / OWNER(S): STEPHEN + ATHENA BRADWAY

ARCHITECT:

MAX WILSON STRANG, FAIA LICENSE # AR0017183 2900 SW 28TH TERRACE, SUITE 301 MIAMI, FL 33133

STRUCTURAL ENGINEERING:

MEP ENGINEERING: TBD

LANDSCAPE ARCHITECT:

[STRANG] LANDSCAPE
330 NORTH ANDREWS AVE, SUITE 301
FT. LAUDERDALE, FL 33301
PH 305-373-4990

CIVIL ENGINEER:

PROJECT NAME: BRADWAY RESIDENCE

PROFESSIONAL SEAL(S):

|     | 12/9/19 | FINAL SUBMITTAL |
|-----|---------|-----------------|
| No. | DATE    | DESCRIPTION     |

#### SHEET ISSUE / REVISION LOG