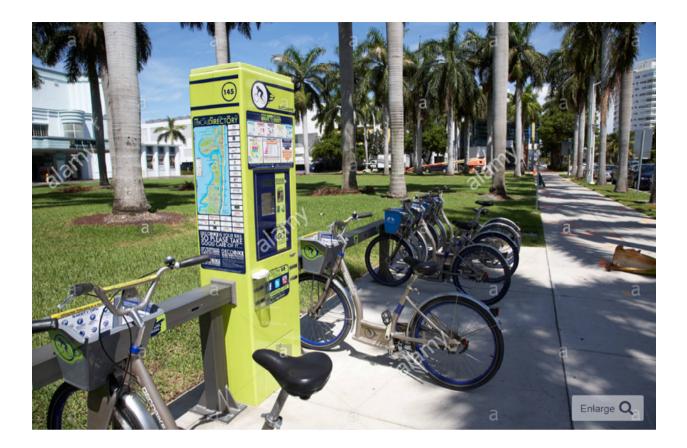

# So MIAMIBEACH



KIOSK HOUSING GLOSSY GELCOAT FINISH ON COMPOSITE MATERIAL COLOR: CMB BLUE P2

Π

1

SYSTEM LOGO TRIM COLOR: CMB SNOW CONE GREEN, CMB BLUE P2, & CMB WHITE

RULES & REGULATIONS PLACARD PERM.LAMINATE COLOR: WHITE TEXT

RACK-RAIL ANODIZED ALUMINUM COLOR: SILVER/GREY

**MAP** PERM LAMINATE

3











TYPICAL PAYMENT TERMINAL FORMAT

# **Original Design – Photos**













# DECO BIKE Current Design – Plans

### **DECOBIKE Kiosk**

## citi bike



### **Pay Station**



### **Bike Dock**





HOUSING DIMENSIONS: H: 35", W: 11.5", D: 11.5"

### CONSTRUCTION:

- Hard anodized aluminum
- Personalized paint color
- Proprietary locking mechanism



FOOTPRINT (BASE): H: 2", W: 27", D:29"

### DOCK DASHBOARD

- RFID Card reader
- 2 LED lights
- PIEZZO wake-up switch

# **Current Design - Photos**





### City of Miami Beach DECO BIKE KIOSK LOCATIONS