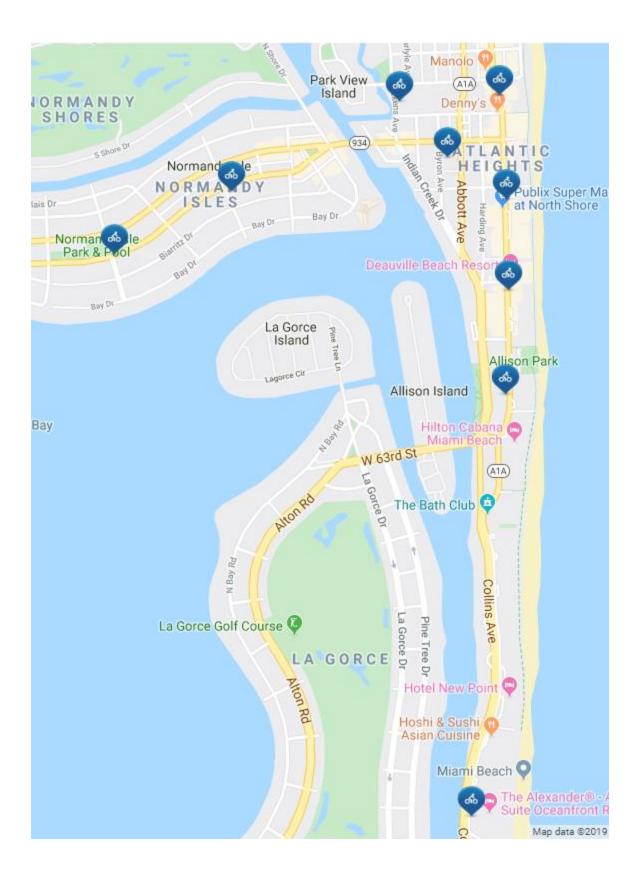

R: CMB BLUE P2

Π

1

SYSTEM LOGO TRIM COLOR: CMB SNOW CONE GREEN, CMB BLUE P2, & CMB WHITE

RULES & REGULATIONS PLACARD PERM.LAMINATE COLOR: WHITE TEXT

RACK-RAIL ANODIZED ALUMINUM COLOR: SILVER/GREY

**MAP** PERM LAMINATE

3











TYPICAL PAYMENT TERMINAL FORMAT

# **Original Design – Photos**













# DECO BIKE Current Design – Plans

### **DECOBIKE Kiosk**

## citi bike



### **Pay Station**



### **Bike Dock**





HOUSING DIMENSIONS: H: 35", W: 11.5", D: 11.5"

### CONSTRUCTION:

- Hard anodized aluminum
- Personalized paint color
- Proprietary locking mechanism



FOOTPRINT (BASE): H: 2", W: 27", D:29"

### DOCK DASHBOARD

- RFID Card reader
- 2 LED lights
- PIEZZO wake-up switch

# **Current Design - Photos**





### City of Miami Beach DECO BIKE KIOSK LOCATIONS