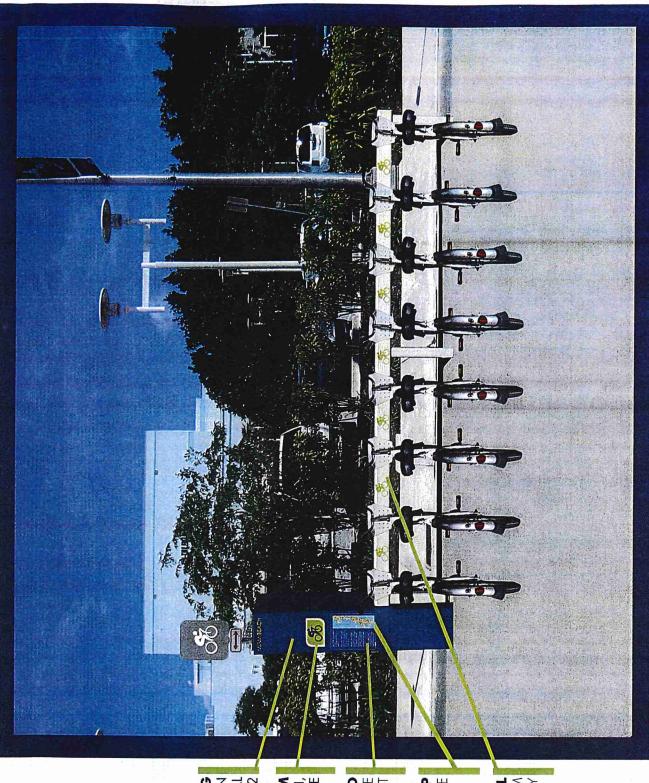

# So MIAMIBEACH



KIOSK HOUSING GLOSSY GELCOAT FINISH ON COMPOSITE MATERIAL COLOR: CMB BLUE P2

Π

1

SYSTEM LOGO TRIM COLOR: CMB SNOW CONE GREEN, CMB BLUE P2, & CMB WHITE

RULES & REGULATIONS PLACARD PERM.LAMINATE COLOR: WHITE TEXT

RACK-RAIL ANODIZED ALUMINUM COLOR: SILVER/GREY

**MAP** PERM LAMINATE

3











TYPICAL PAYMENT TERMINAL FORMAT

# **Original Design – Photos**













# DECO BIKE Current Design – Plans

### **DECOBIKE Kiosk**

## citi bike



### **Pay Station**



### **Bike Dock**





HOUSING DIMENSIONS: H: 35", W: 11.5", D: 11.5"

### CONSTRUCTION:

- Hard anodized aluminum
- Personalized paint color
- Proprietary locking mechanism



FOOTPRINT (BASE): H: 2", W: 27", D:29"

### DOCK DASHBOARD

- RFID Card reader
- 2 LED lights
- PIEZZO wake-up switch

# **Current Design - Photo