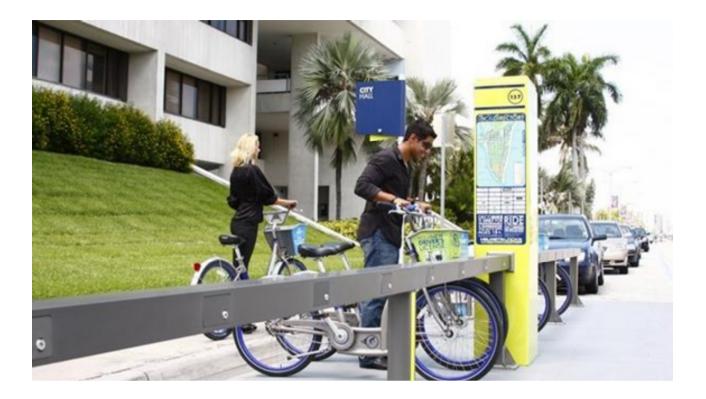

# So MIAMIBEACH



KIOSK HOUSING GLOSSY GELCOAT FINISH ON COMPOSITE MATERIAL COLOR: CMB BLUE P2

Π

1

SYSTEM LOGO TRIM COLOR: CMB SNOW CONE GREEN, CMB BLUE P2, & CMB WHITE

RULES & REGULATIONS PLACARD PERM.LAMINATE COLOR: WHITE TEXT

RACK-RAIL ANODIZED ALUMINUM COLOR: SILVER/GREY

**MAP** PERM LAMINATE

3











TYPICAL PAYMENT TERMINAL FORMAT

# **Original Design – Photos**













# DECO BIKE Current Design – Plans

### **DECOBIKE Kiosk**

## citi bike



### **Pay Station**



### **Bike Dock**





HOUSING DIMENSIONS: H: 35", W: 11.5", D: 11.5"

### CONSTRUCTION:

- Hard anodized aluminum
- Personalized paint color
- Proprietary locking mechanism



FOOTPRINT (BASE): H: 2", W: 27", D:29"

### DOCK DASHBOARD

- RFID Card reader
- 2 LED lights
- PIEZZO wake-up switch

# **Current Design - Photos**





### City of Miami Beach DECO BIKE KIOSK LOCATIONS