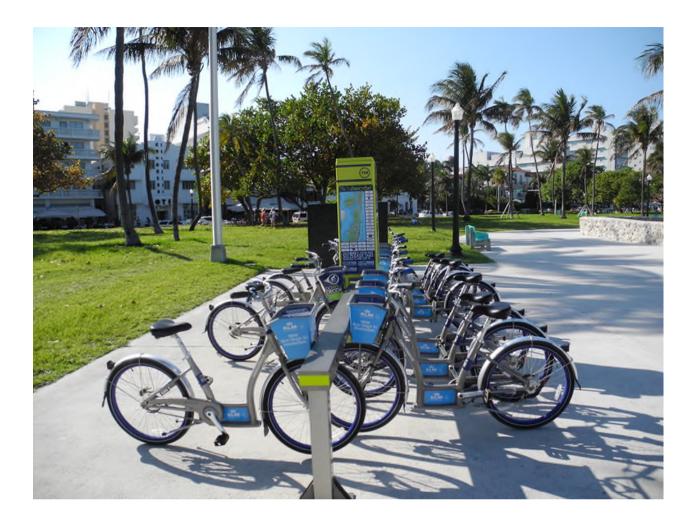

# So MIAMIBEACH



KIOSK HOUSING GLOSSY GELCOAT FINISH ON COMPOSITE MATERIAL COLOR: CMB BLUE P2

Π

1

SYSTEM LOGO TRIM COLOR: CMB SNOW CONE GREEN, CMB BLUE P2, & CMB WHITE

RULES & REGULATIONS PLACARD PERM.LAMINATE COLOR: WHITE TEXT

RACK-RAIL ANODIZED ALUMINUM COLOR: SILVER/GREY

**MAP** PERM LAMINATE

3











TYPICAL PAYMENT TERMINAL FORMAT

# **Original Design – Photos**













# DECO BIKE Current Design – Plans

### **DECOBIKE Kiosk**

## citi bike



### **Pay Station**



### **Bike Dock**





HOUSING DIMENSIONS: H: 35", W: 11.5", D: 11.5"

### CONSTRUCTION:

- Hard anodized aluminum
- Personalized paint color
- Proprietary locking mechanism



FOOTPRINT (BASE): H: 2", W: 27", D:29"

### DOCK DASHBOARD

- RFID Card reader
- 2 LED lights
- PIEZZO wake-up switch

# **Current Design - Photos**





### City of Miami Beach DECO BIKE KIOSK LOCATIONS