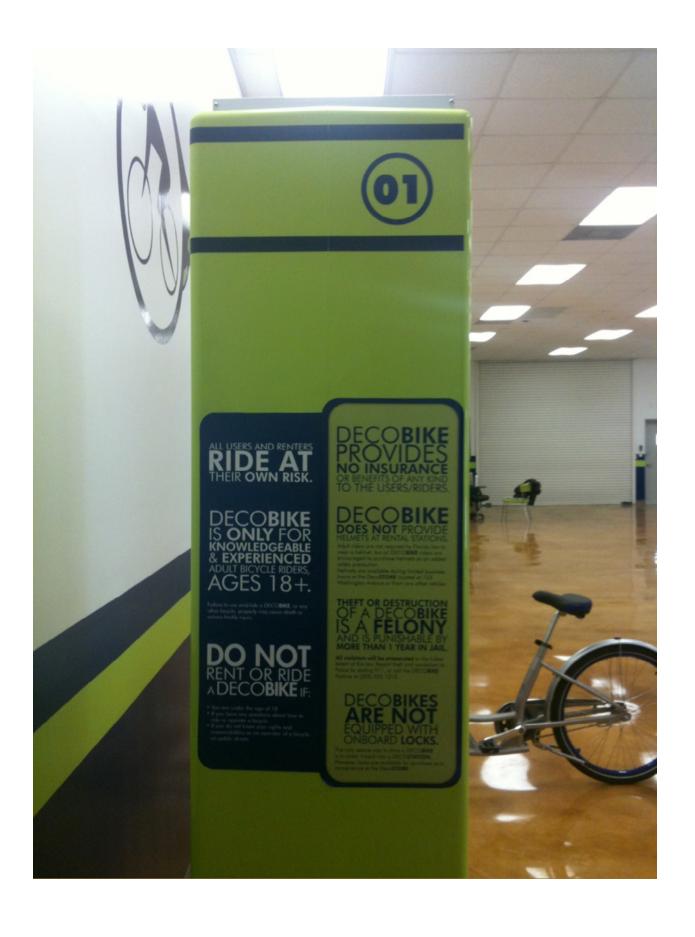

# **Original Design – Photos**

# So MIAMIBEACH

KIOSK HOUSING GLOSSY GELCOAT FINISH ON COMPOSITE MATERIAL COLOR: CMB BLUE P2

Π

1

SYSTEM LOGO TRIM COLOR: CMB SNOW CONE GREEN, CMB BLUE P2, & CMB WHITE

RULES & REGULATIONS PLACARD PERM.LAMINATE COLOR: WHITE TEXT

RACK-RAIL ANODIZED ALUMINUM COLOR: SILVER/GREY

**MAP** PERM LAMINATE

3

TYPICAL PAYMENT TERMINAL FORMAT