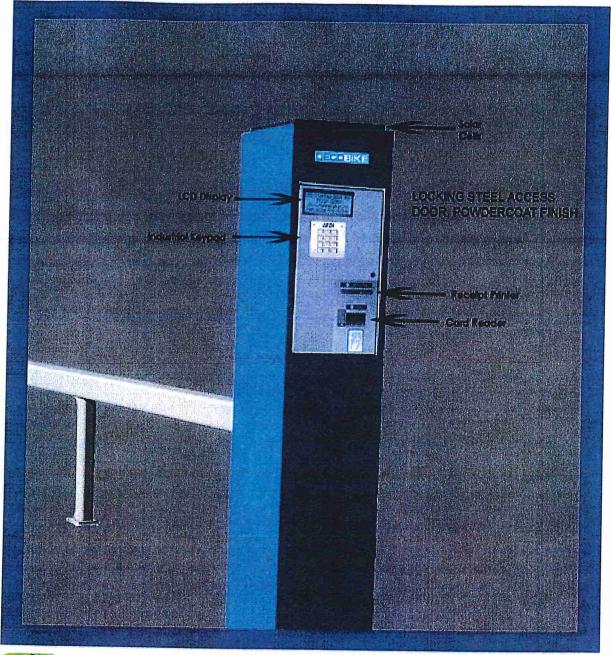

# So MIAMIBEACH



KIOSK HOUSING GLOSSY GELCOAT FINISH ON COMPOSITE MATERIAL COLOR: CMB BLUE P2

Π

1

SYSTEM LOGO TRIM COLOR: CMB SNOW CONE GREEN, CMB BLUE P2, & CMB WHITE

RULES & REGULATIONS PLACARD PERM.LAMINATE COLOR: WHITE TEXT

RACK-RAIL ANODIZED ALUMINUM COLOR: SILVER/GREY

**MAP** PERM LAMINATE

3











TYPICAL PAYMENT TERMINAL FORMAT

# **Original Design – Photos**













# DECO BIKE Current Design – Plans

### **DECOBIKE Kiosk**

## citi bike



### **Pay Station**



### **Bike Dock**





HOUSING DIMENSIONS: H: 35", W: 11.5", D: 11.5"

### CONSTRUCTION:

- Hard anodized aluminum
- Personalized paint color
- Proprietary locking mechanism



FOOTPRINT (BASE): H: 2", W: 27", D:29"

### DOCK DASHBOARD

- RFID Card reader
- 2 LED lights
- PIEZZO wake-up switch

# **Current Design - Photos**





### City of Miami Beach DECO BIKE KIOSK LOCATIONS