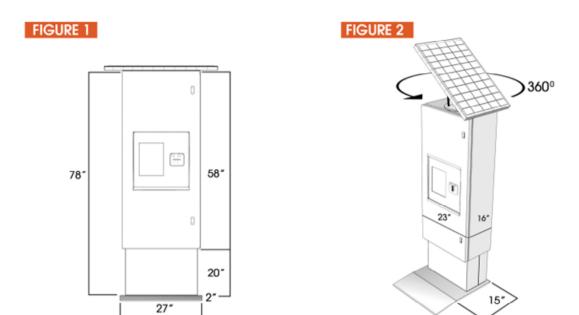

# DECO BIKE Current Design – Plans

### **DECOBIKE Kiosk**

### CONSTRUCTION:

- Hard anodized aluminum
- Personalized paint color
- Proprietary locking mechanism

FOOTPRINT (BASE): H: 2", W: 27", D:29"