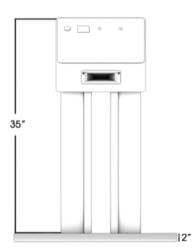

# So MIAMIBEACH



KIOSK HOUSING GLOSSY GELCOAT FINISH ON COMPOSITE MATERIAL COLOR: CMB BLUE P2

Π

1

SYSTEM LOGO TRIM COLOR: CMB SNOW CONE GREEN, CMB BLUE P2, & CMB WHITE

RULES & REGULATIONS PLACARD PERM.LAMINATE COLOR: WHITE TEXT

RACK-RAIL ANODIZED ALUMINUM COLOR: SILVER/GREY

**MAP** PERM LAMINATE

3











TYPICAL PAYMENT TERMINAL FORMAT

# **Original Design – Photos**













# DECO BIKE Current Design – Plans

### **DECOBIKE Kiosk**

## citi bike



### **Pay Station**



### **Bike Dock**





HOUSING DIMENSIONS: H: 35", W: 11.5", D: 11.5"

### CONSTRUCTION:

- Hard anodized aluminum
- Personalized paint color
- Proprietary locking mechanism



FOOTPRINT (BASE): H: 2", W: 27", D:29"

### DOCK DASHBOARD

- RFID Card reader
- 2 LED lights
- PIEZZO wake-up switch

# **Current Design - Photos**





### City of Miami Beach DECO BIKE KIOSK LOCATIONS