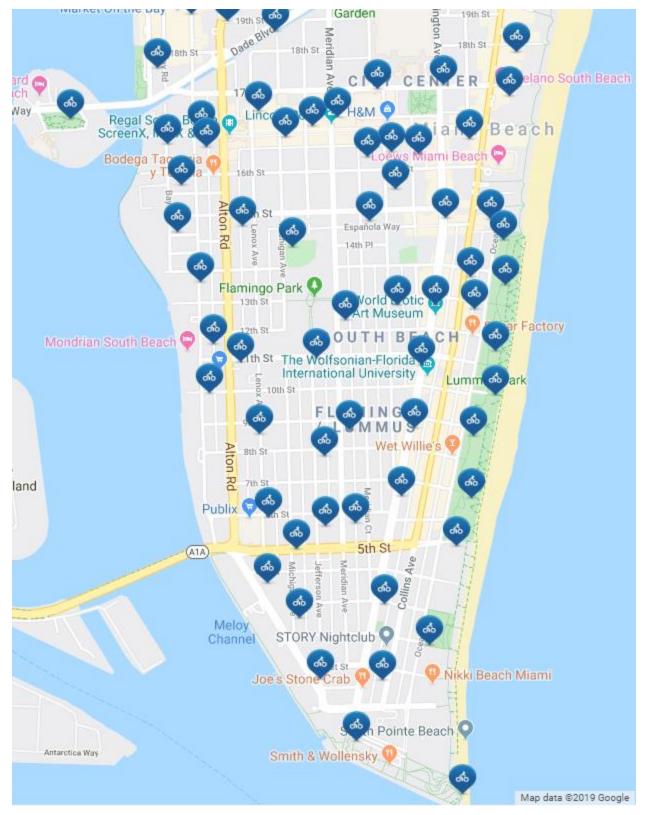

COLOR: CMB BLUE P2

Π

1

SYSTEM LOGO TRIM COLOR: CMB SNOW CONE GREEN, CMB BLUE P2, & CMB WHITE

RULES & REGULATIONS PLACARD PERM.LAMINATE COLOR: WHITE TEXT

RACK-RAIL ANODIZED ALUMINUM COLOR: SILVER/GREY

**MAP** PERM LAMINATE

3











TYPICAL PAYMENT TERMINAL FORMAT

# **Original Design – Photos**













# DECO BIKE Current Design – Plans

### **DECOBIKE Kiosk**

## citi bike



### **Pay Station**



### **Bike Dock**





HOUSING DIMENSIONS: H: 35", W: 11.5", D: 11.5"

### CONSTRUCTION:

- Hard anodized aluminum
- Personalized paint color
- Proprietary locking mechanism



FOOTPRINT (BASE): H: 2", W: 27", D:29"

### DOCK DASHBOARD

- RFID Card reader
- 2 LED lights
- PIEZZO wake-up switch

# **Current Design - Photos**





### City of Miami Beach DECO BIKE KIOSK LOCATIONS