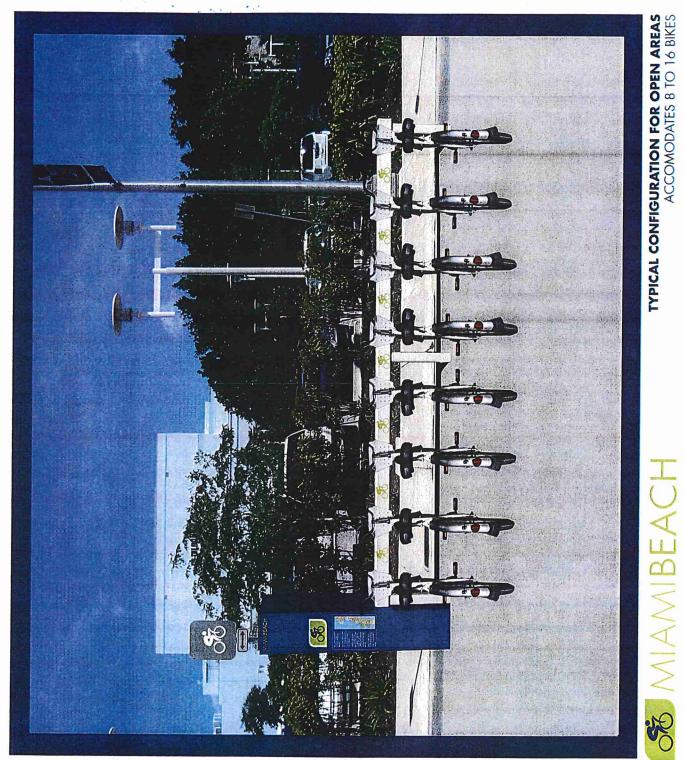

# So MIAMIBEACH



KIOSK HOUSING GLOSSY GELCOAT FINISH ON COMPOSITE MATERIAL COLOR: CMB BLUE P2

Π

1

SYSTEM LOGO TRIM COLOR: CMB SNOW CONE GREEN, CMB BLUE P2, & CMB WHITE

RULES & REGULATIONS PLACARD PERM.LAMINATE COLOR: WHITE TEXT

RACK-RAIL ANODIZED ALUMINUM COLOR: SILVER/GREY

**MAP** PERM LAMINATE

3











TYPICAL PAYMENT TERMINAL FORMAT

# **Original Design – Photos**













# DECO BIKE Current Design – Plans

### **DECOBIKE Kiosk**

## citi bike



### **Pay Station**



### **Bike Dock**





HOUSING DIMENSIONS: H: 35", W: 11.5", D: 11.5"

### CONSTRUCTION:

- Hard anodized aluminum
- Personalized paint color
- Proprietary locking mechanism



FOOTPRINT (BASE): H: 2", W: 27", D:29"

### DOCK DASHBOARD

- RFID Card reader
- 2 LED lights
- PIEZZO wake-up switch

# **Current Design - Photos**





### City of Miami Beach DECO BIKE KIOSK LOCATIONS