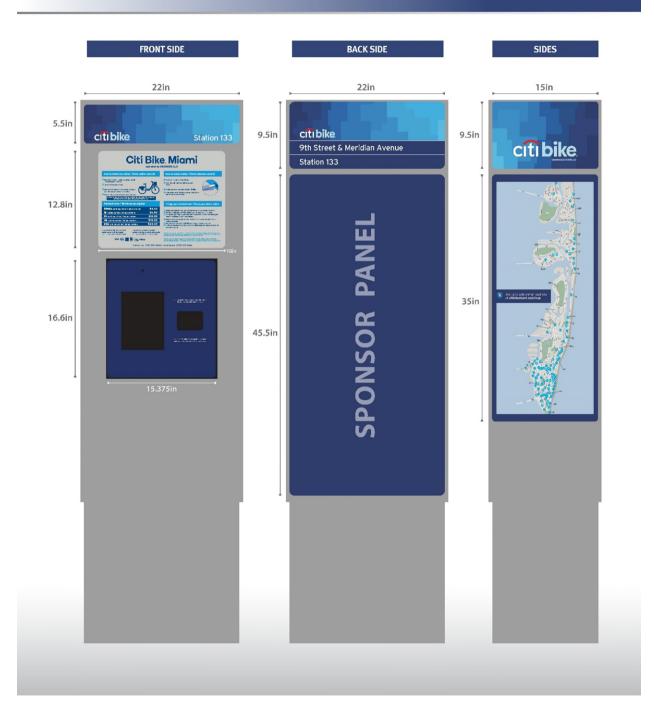

# So MIAMIBEACH



KIOSK HOUSING GLOSSY GELCOAT FINISH ON COMPOSITE MATERIAL COLOR: CMB BLUE P2

Π

1

SYSTEM LOGO TRIM COLOR: CMB SNOW CONE GREEN, CMB BLUE P2, & CMB WHITE

RULES & REGULATIONS PLACARD PERM.LAMINATE COLOR: WHITE TEXT

RACK-RAIL ANODIZED ALUMINUM COLOR: SILVER/GREY

**MAP** PERM LAMINATE

3











TYPICAL PAYMENT TERMINAL FORMAT

# **Original Design – Photos**













# DECO BIKE Current Design – Plans

### **DECOBIKE Kiosk**

## citi bike



### **Pay Station**



### **Bike Dock**





HOUSING DIMENSIONS: H: 35", W: 11.5", D: 11.5"

### CONSTRUCTION:

- Hard anodized aluminum
- Personalized paint color
- Proprietary locking mechanism



FOOTPRINT (BASE): H: 2", W: 27", D:29"

### DOCK DASHBOARD

- RFID Card reader
- 2 LED lights
- PIEZZO wake-up switch

# **Current Design - Photos**





### City of Miami Beach DECO BIKE KIOSK LOCATIONS