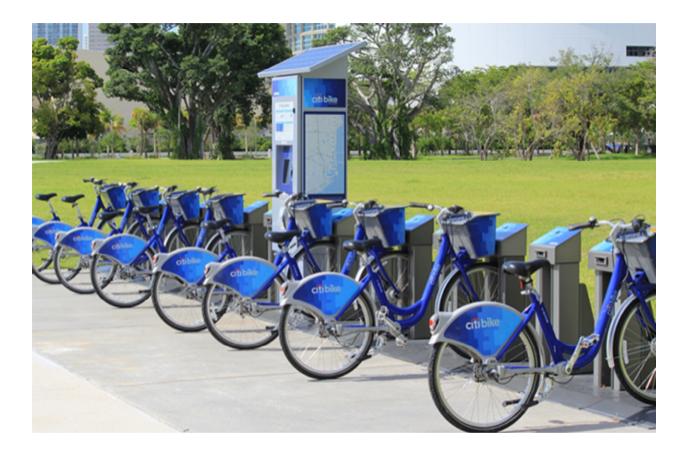

SK HOUSING GLOSSY GELCOAT FINISH ON COMPOSITE MATERIAL COLOR: CMB BLUE P2

Π

1

SYSTEM LOGO TRIM COLOR: CMB SNOW CONE GREEN, CMB BLUE P2, & CMB WHITE

RULES & REGULATIONS PLACARD PERM.LAMINATE COLOR: WHITE TEXT

RACK-RAIL ANODIZED ALUMINUM COLOR: SILVER/GREY

**MAP** PERM LAMINATE

3











TYPICAL PAYMENT TERMINAL FORMAT

# **Original Design – Photos**













# DECO BIKE Current Design – Plans

### **DECOBIKE Kiosk**

## citi bike



### **Pay Station**



### **Bike Dock**





HOUSING DIMENSIONS: H: 35", W: 11.5", D: 11.5"

### CONSTRUCTION:

- Hard anodized aluminum
- Personalized paint color
- Proprietary locking mechanism



FOOTPRINT (BASE): H: 2", W: 27", D:29"

### DOCK DASHBOARD

- RFID Card reader
- 2 LED lights
- PIEZZO wake-up switch

# **Current Design - Photos**





### City of Miami Beach DECO BIKE KIOSK LOCATIONS