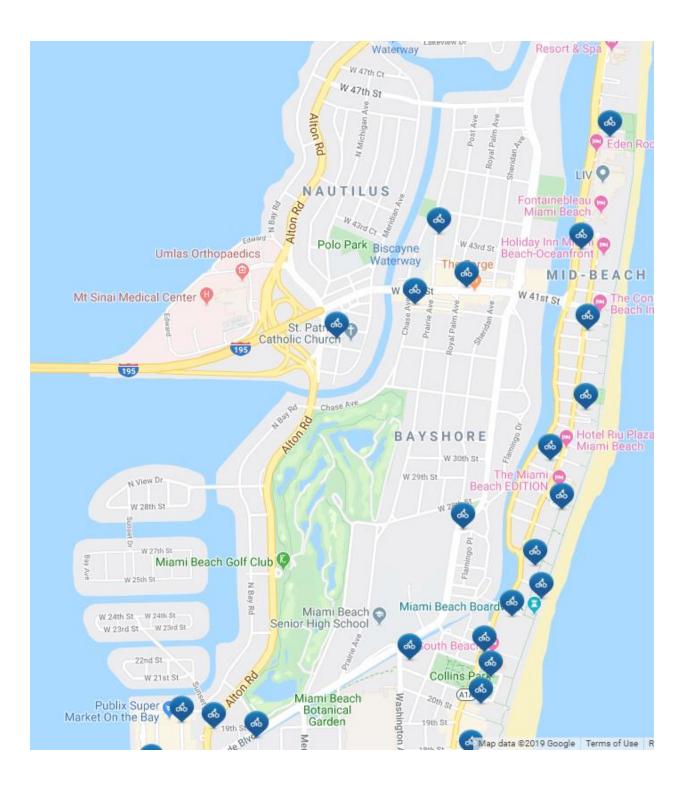

LOR: CMB BLUE P2

Π

1

SYSTEM LOGO TRIM COLOR: CMB SNOW CONE GREEN, CMB BLUE P2, & CMB WHITE

RULES & REGULATIONS PLACARD PERM.LAMINATE COLOR: WHITE TEXT

RACK-RAIL ANODIZED ALUMINUM COLOR: SILVER/GREY

**MAP** PERM LAMINATE

3











TYPICAL PAYMENT TERMINAL FORMAT

# **Original Design – Photos**













# DECO BIKE Current Design – Plans

### **DECOBIKE Kiosk**

## citi bike



### **Pay Station**



### **Bike Dock**





HOUSING DIMENSIONS: H: 35", W: 11.5", D: 11.5"

### CONSTRUCTION:

- Hard anodized aluminum
- Personalized paint color
- Proprietary locking mechanism



FOOTPRINT (BASE): H: 2", W: 27", D:29"

### DOCK DASHBOARD

- RFID Card reader
- 2 LED lights
- PIEZZO wake-up switch

# **Current Design - Photos**





### City of Miami Beach DECO BIKE KIOSK LOCATIONS