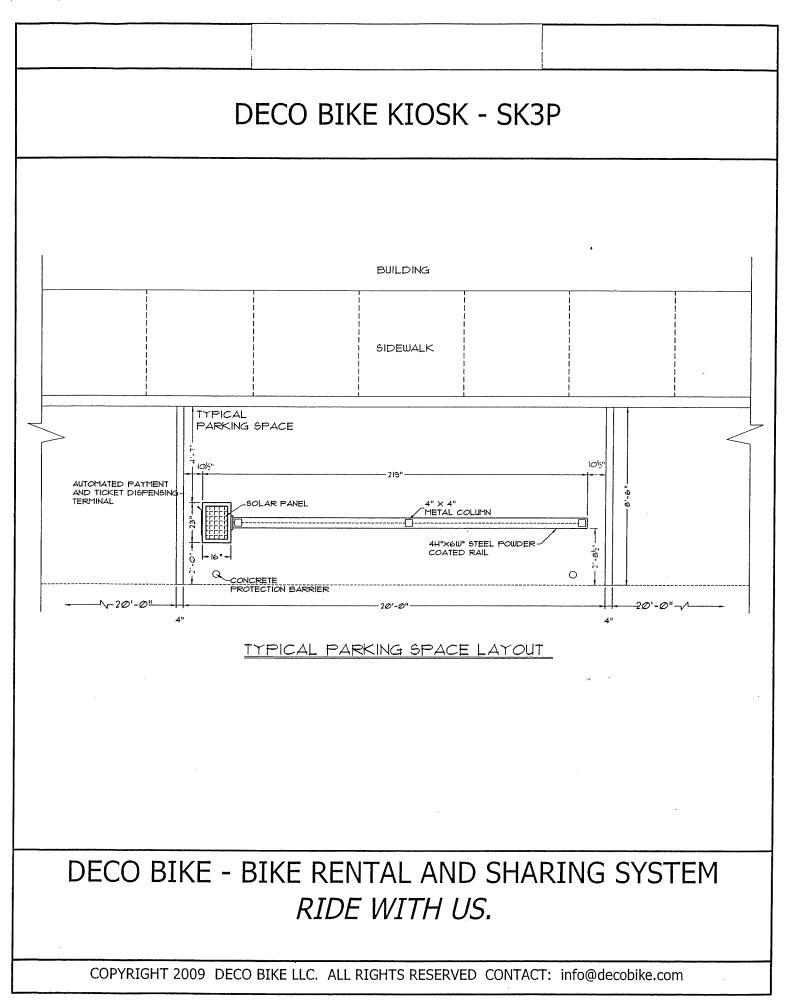

# So MIAMIBEACH



KIOSK HOUSING GLOSSY GELCOAT FINISH ON COMPOSITE MATERIAL COLOR: CMB BLUE P2

Π

1

SYSTEM LOGO TRIM COLOR: CMB SNOW CONE GREEN, CMB BLUE P2, & CMB WHITE

RULES & REGULATIONS PLACARD PERM.LAMINATE COLOR: WHITE TEXT

RACK-RAIL ANODIZED ALUMINUM COLOR: SILVER/GREY

**MAP** PERM LAMINATE

3











TYPICAL PAYMENT TERMINAL FORMAT

# **Original Design – Photos**













# DECO BIKE Current Design – Plans

### **DECOBIKE Kiosk**

## citi bike



### **Pay Station**



### **Bike Dock**





HOUSING DIMENSIONS: H: 35", W: 11.5", D: 11.5"

### CONSTRUCTION:

- Hard anodized aluminum
- Personalized paint color
- Proprietary locking mechanism



FOOTPRINT (BASE): H: 2", W: 27", D:29"

### DOCK DASHBOARD

- RFID Card reader
- 2 LED lights
- PIEZZO wake-up switch

# **C