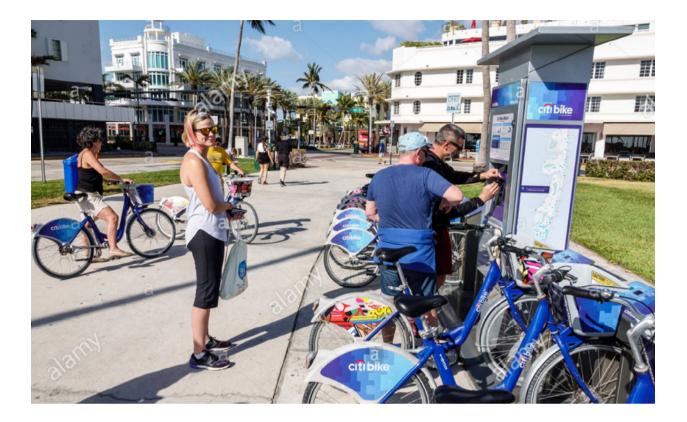

HOUSING GLOSSY GELCOAT FINISH ON COMPOSITE MATERIAL COLOR: CMB BLUE P2

Π

1

SYSTEM LOGO TRIM COLOR: CMB SNOW CONE GREEN, CMB BLUE P2, & CMB WHITE

RULES & REGULATIONS PLACARD PERM.LAMINATE COLOR: WHITE TEXT

RACK-RAIL ANODIZED ALUMINUM COLOR: SILVER/GREY

**MAP** PERM LAMINATE

3











TYPICAL PAYMENT TERMINAL FORMAT

# **Original Design – Photos**













# DECO BIKE Current Design – Plans

### **DECOBIKE Kiosk**

## citi bike



### **Pay Station**



### **Bike Dock**





HOUSING DIMENSIONS: H: 35", W: 11.5", D: 11.5"

### CONSTRUCTION:

- Hard anodized aluminum
- Personalized paint color
- Proprietary locking mechanism



FOOTPRINT (BASE): H: 2", W: 27", D:29"

### DOCK DASHBOARD

- RFID Card reader
- 2 LED lights
- PIEZZO wake-up switch

# **Current Design - Photos**





### City of Miami Beach DECO BIKE KIOSK LOCATIONS