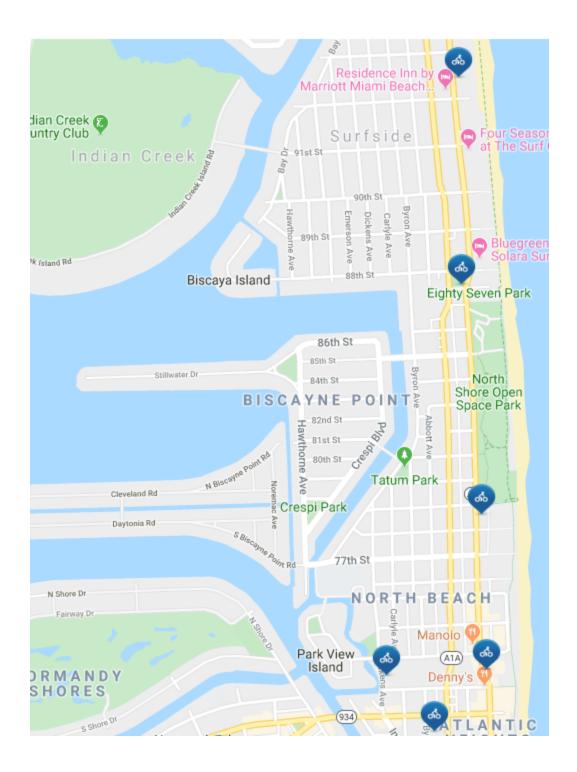

CMB BLUE P2

Π

1

SYSTEM LOGO TRIM COLOR: CMB SNOW CONE GREEN, CMB BLUE P2, & CMB WHITE

RULES & REGULATIONS PLACARD PERM.LAMINATE COLOR: WHITE TEXT

RACK-RAIL ANODIZED ALUMINUM COLOR: SILVER/GREY

**MAP** PERM LAMINATE

3











TYPICAL PAYMENT TERMINAL FORMAT

# **Original Design – Photos**













# DECO BIKE Current Design – Plans

### **DECOBIKE Kiosk**

## citi bike



### **Pay Station**



### **Bike Dock**





HOUSING DIMENSIONS: H: 35", W: 11.5", D: 11.5"

### CONSTRUCTION:

- Hard anodized aluminum
- Personalized paint color
- Proprietary locking mechanism



FOOTPRINT (BASE): H: 2", W: 27", D:29"

### DOCK DASHBOARD

- RFID Card reader
- 2 LED lights
- PIEZZO wake-up switch

# **Current Design - Photos**





### City of Miami Beach DECO BIKE KIOSK LOCATIONS