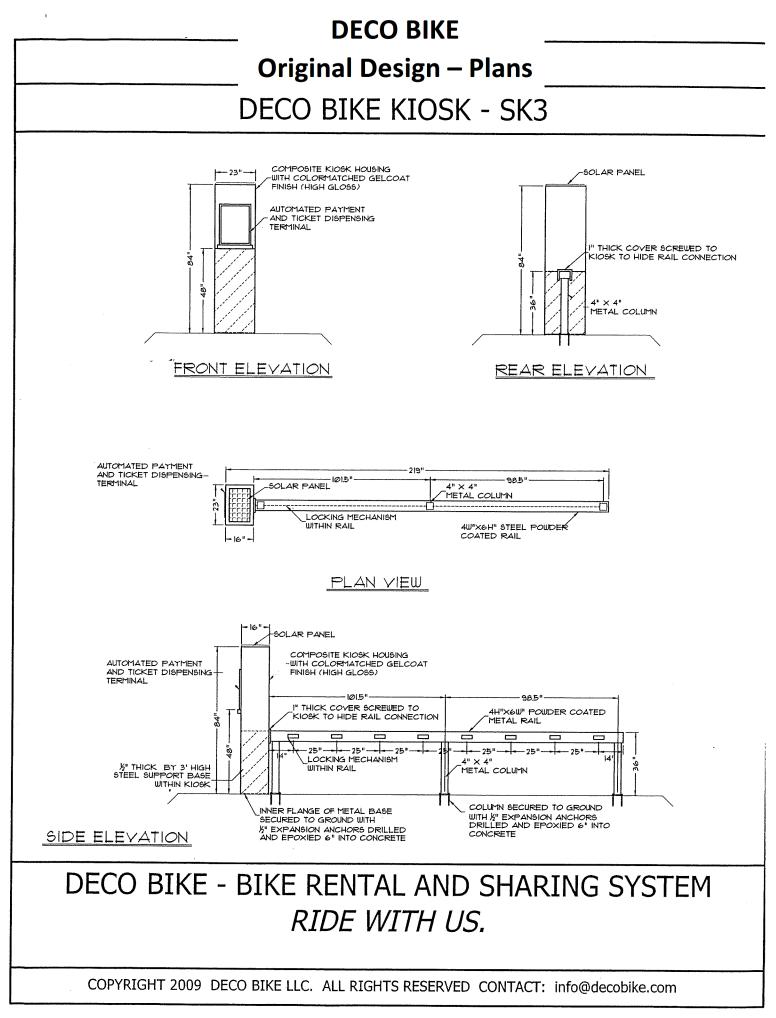

# So MIAMIBEACH



KIOSK HOUSING GLOSSY GELCOAT FINISH ON COMPOSITE MATERIAL COLOR: CMB BLUE P2

Π

1

SYSTEM LOGO TRIM COLOR: CMB SNOW CONE GREEN, CMB BLUE P2, & CMB WHITE

RULES & REGULATIONS PLACARD PERM.LAMINATE COLOR: WHITE TEXT

RACK-RAIL ANODIZED ALUMINUM COLOR: SILVER/GREY

**MAP** PERM LAMINATE

3











TYPICAL PAYMENT TERMINAL FORMAT

# **Original Design – Photos**













# DECO BIKE Current Design – Plans

### **DECOBIKE Kiosk**

## citi bike



### **Pay Station**



### **Bike Dock**





HOUSING DIMENSIONS: H: 35", W: 11.5", D: 11.5"

### CONSTRUCTION:

- Hard anodized aluminum
- Personalized paint color
- Proprietary locking mechanism



FOOTPRINT (BASE): H: 2", W: 27", D:29"

### DOCK DASHBOARD

- RFID Card reader
- 2 LED lights
- PIEZZO wake-up switch

# *