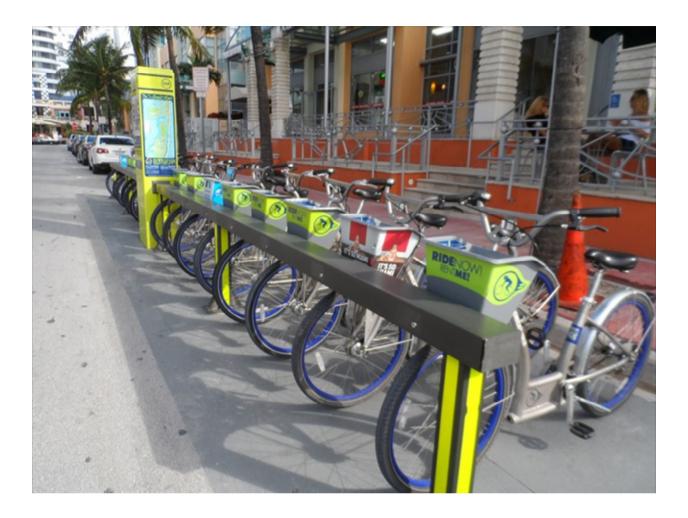

# So MIAMIBEACH



KIOSK HOUSING GLOSSY GELCOAT FINISH ON COMPOSITE MATERIAL COLOR: CMB BLUE P2

Π

1

SYSTEM LOGO TRIM COLOR: CMB SNOW CONE GREEN, CMB BLUE P2, & CMB WHITE

RULES & REGULATIONS PLACARD PERM.LAMINATE COLOR: WHITE TEXT

RACK-RAIL ANODIZED ALUMINUM COLOR: SILVER/GREY

**MAP** PERM LAMINATE

3











TYPICAL PAYMENT TERMINAL FORMAT

# **Original Design – Photos**













# DECO BIKE Current Design – Plans

### **DECOBIKE Kiosk**

## citi bike



### **Pay Station**



### **Bike Dock**





HOUSING DIMENSIONS: H: 35", W: 11.5", D: 11.5"

### CONSTRUCTION:

- Hard anodized aluminum
- Personalized paint color
- Proprietary locking mechanism



FOOTPRINT (BASE): H: 2", W: 27", D:29"

### DOCK DASHBOARD

- RFID Card reader
- 2 LED lights
- PIEZZO wake-up switch

# **Current Design - Photos**





### City of Miami Beach DECO BIKE KIOSK LOCATIONS