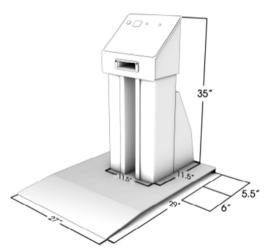

### **Bike Dock**

HOUSING DIMENSIONS: H: 35", W: 11.5", D: 11.5"

### CONSTRUCTION:

- Hard anodized aluminum
- Personalized paint color
- Proprietary locking mechanism

FOOTPRINT (BASE): H: 2", W: 27", D:29"

### DOCK DASHBOARD

- RFID Card reader
- 2 LED lights
- PIEZZO wake-up switch