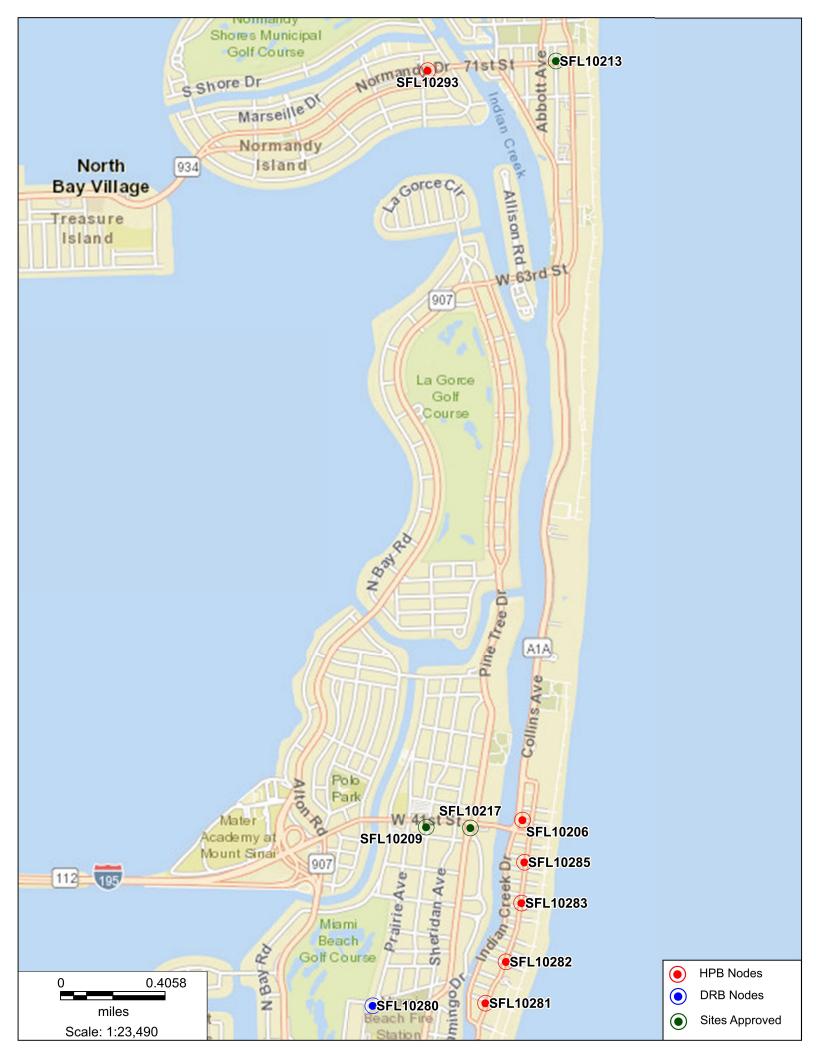

#### CROWN CASTLE SMALL WIRELESS FACILITIES HPB 19-0327 (FL6537) 910 6th Street

PROPOSED SITE PLAN July 25, 2019 N.T.S.

R.J. HEISENBOTTLE ARCHITECTS, P.A. 2199 PONCE DE LEON BLV, CORAL GABLES, FLORIDA 33134 PHONE: 305.446.7799 / FAX: 305.446.9275 FLORIDA REGISTRATION NUMBER: AR 0010865