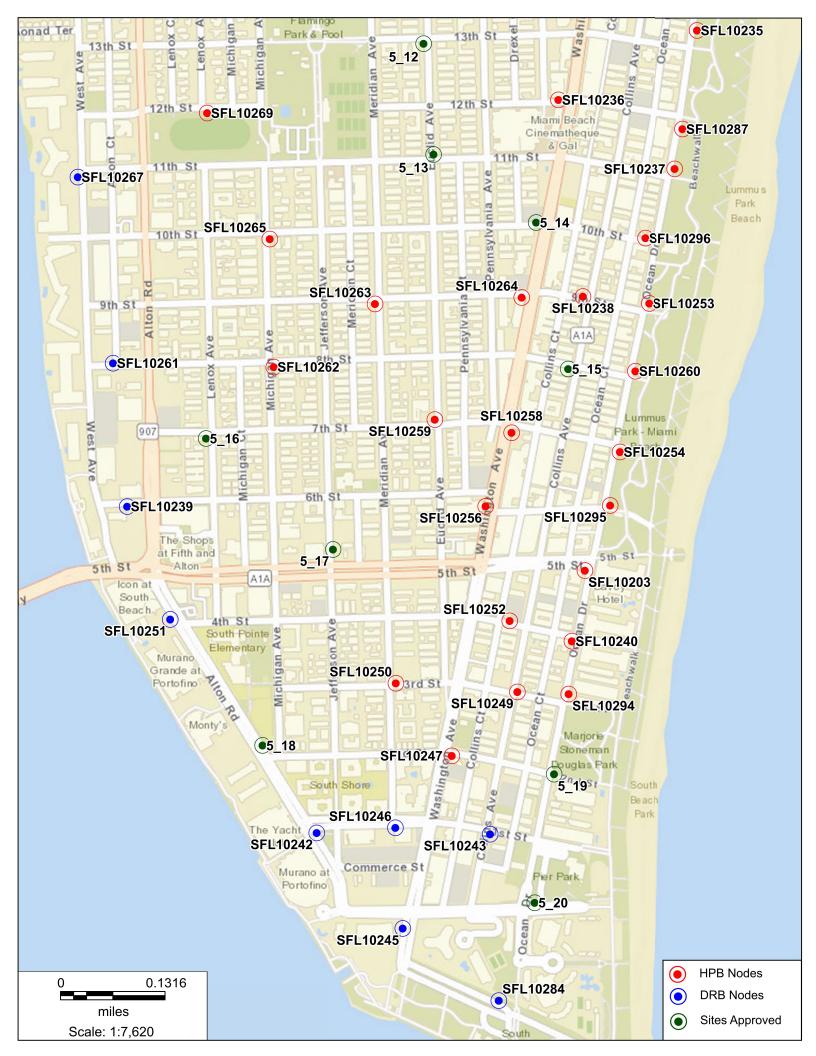

# 910 6<sup>th</sup> Street, Miami Beach, FL 33139

Proprietary & Confidential

CROWN CASTLE

Miami Beach Page 3

North

# 910 6<sup>th</sup> Street, Miami Beach, FL 33139

CROWN Proprietary & CASTLE Confidential

Miami Beach Page 4

East

# 910 6<sup>th</sup> Street, Miami Beach, FL 33139

Proprietary & Confidential

CROWN CASTLE

Miami Beach Page 5

South

# 910 6<sup>th</sup> Street, Miami Beach, FL 33139

CROWN Proprietary & CASTLE Confidential

West

Miami Beach Page 6