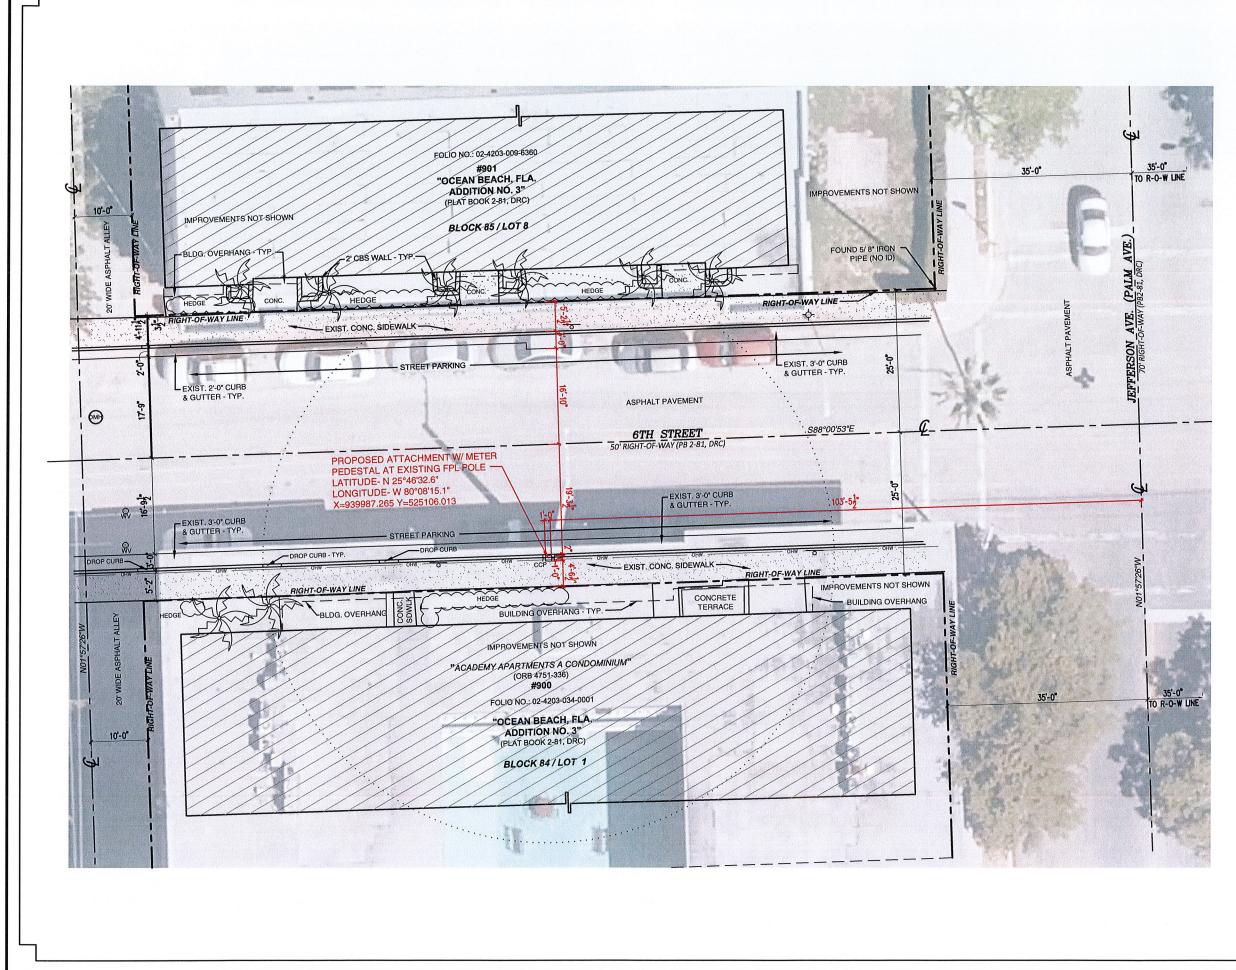

| LEGEND   |                           |
|----------|---------------------------|
| ¢        | EXISTING METAL LIGHT POLE |
| <b>€</b> | EXISTING DRAINAGE MANHOLE |
| ⊗wv      | EXISTING WATER VALVE      |
|          | EXISTING CONC. POWER POLE |
| 0        | EXISTING SIGN             |
| SK.      | EXISTING PALM TREE        |

#### CROWN CASTLE SMALL WIRELESS FACILITIES HPB 19-0327 (FL6537) 910 6th Street

PROPOSED SITE PLAN July 25, 2019 N.T.S.

R.J. HEISENBOTTLE ARCHITECTS, P.A. 2199 PONCE DE LEON BLV, CORAL GABLES, FLORIDA 33134 PHONE: 305.446.7799 / FAX: 305.446.9275 FLORIDA REGISTRATION NUMBER: AR 0010865