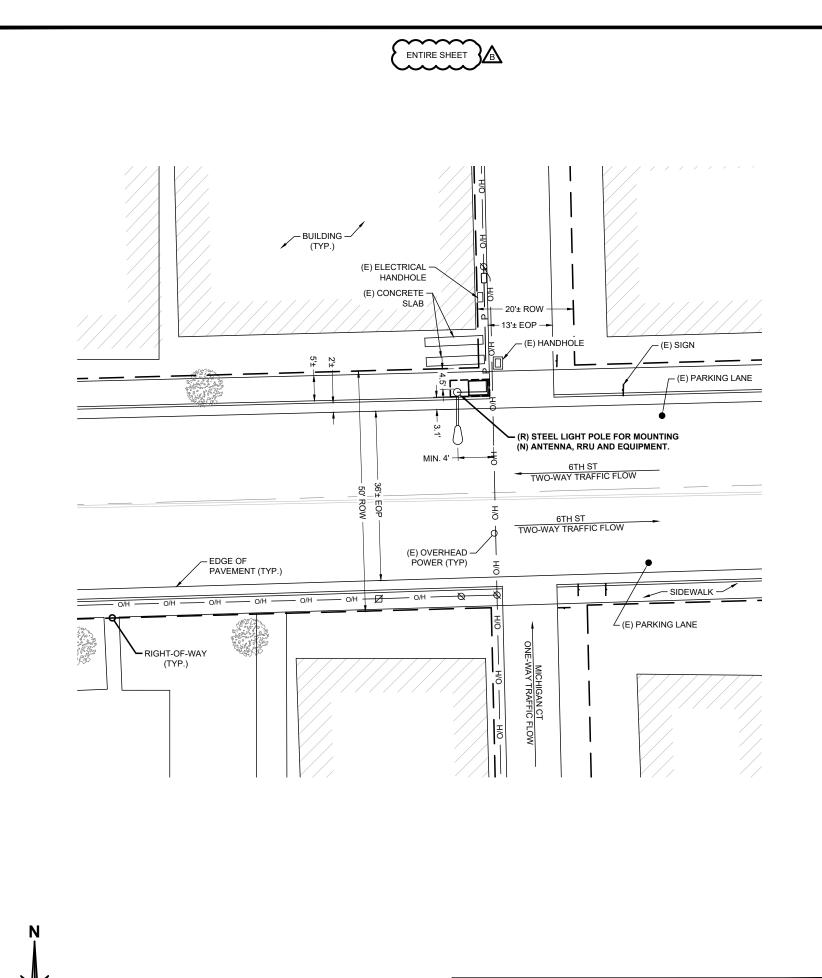

## SYMBOL LEGEND CONSTRUCTION NOTES

MH MANHOLE

WHYDRANT

WOOD OR STEEL LIGHT POLE

WOOD OR STEEL UTILITY POLE

CONCRETE LIGHT POLE

CONCRETE UTILITY POLE

O/H OVERHEAD UTILITIES

P UNDERGROUND POWER

F UNDERGROUND FIBER

GROUND CONDUCTOR

CHAIN LINK FENCE

WOODEN FENCE

RIGHT-OF-WAY

- CONTRACTOR SHALL MAINTAIN UNINTERRUPTED ACCESS TO ALL DRIVEWAYS, SIDE STREETS AND WALKWAYS AT ALL TIMES UNLESS OTHERWISE PERMITTED.
- 2. CONTRACTOR SHALL COMPLY WITH THE MAINTENANCE OF TRAFFIC (M.O.T) PLAN FOR PEDESTRIAN TRAFFIC AND WORK WITHIN THE RIGHT-OF-WAY, INCLUDING VEHICLE PARKING AND EQUIPMENT STAGING.
- CONTRACTOR SHALL RESTORE ANY DISTURBED AREAS TO ORIGINAL CONDITION OR BETTER, INCLUDING BUT NOT LIMITED TO, LANDSCAPING, SOD, PAVING, SIDEWALK REPAIR AND OR FENCE REPAIR.
- 4. LOCATE AND MARK ANY AND ALL UTILITIES PRIOR TO START OF CONSTRUCTION.
- 5. REMOVE/ REPLACE SIDEWALK TO NEAREST CONTROL OR EXPANSION JOINT.

SITE PLAN

SHEET NUMBER

C-1

OVERALL SITE PLAN

SCALE: 1" = 20'-0" (1" = 10'-0" ON 24"x36" SHEET)

1