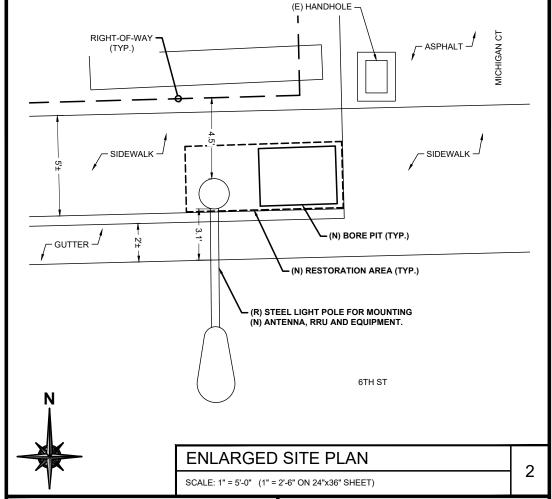

## SYMBOL LEGEND CONSTRUCTION NOTES

MH MANHOLE

WHYDRANT

WOOD OR STEEL LIGHT POLE

WOOD OR STEEL UTILITY POLE

CONCRETE LIGHT POLE

CONCRETE UTILITY POLE

O/H OVERHEAD UTILITIES

P UNDERGROUND POWER

F UNDERGROUND FIBER

GROUND CONDUCTOR

CHAIN LINK FENCE

WOODEN FENCE

RIGHT-OF-WAY

- CONTRACTOR SHALL MAINTAIN UNINTERRUPTED ACCESS TO ALL DRIVEWAYS, SIDE STREETS AND WALKWAYS AT ALL TIMES UNLESS OTHERWISE PERMITTED.
- 2. CONTRACTOR SHALL COMPLY WITH THE MAINTENANCE OF TRAFFIC (M.O.T) PLAN FOR PEDESTRIAN TRAFFIC AND WORK WITHIN THE RIGHT-OF-WAY, INCLUDING VEHICLE PARKING AND EQUIPMENT STAGING.
- CONTRACTOR SHALL RESTORE ANY DISTURBED AREAS TO ORIGINAL CONDITION OR BETTER, INCLUDING BUT NOT LIMITED TO, LANDSCAPING, SOD, PAVING, SIDEWALK REPAIR AND OR FENCE REPAIR.
- 4. LOCATE AND MARK ANY AND ALL UTILITIES PRIOR TO START OF CONSTRUCTION.
- 5. REMOVE/ REPLACE SIDEWALK TO NEAREST CONTROL OR EXPANSION JOINT.

SITE PLAN

SHEET NUMBER

C-1

OVERALL SITE PLAN

SCALE: 1" = 20'-0" (1" = 10'-0" ON 24"x36" SHEET)

1