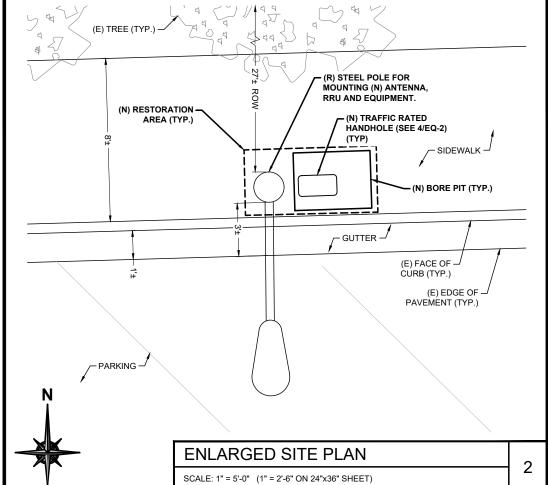

## **CONSTRUCTION NOTES**

**SYMBOL LEGEND** 

— P — UNDERGROUND POWER

— F — UNDERGROUND FIBER

— GROUND CONDUCTOR

— X — CHAIN LINK FENCE

— WOODEN FENCE

— RIGHT-OF-WAY