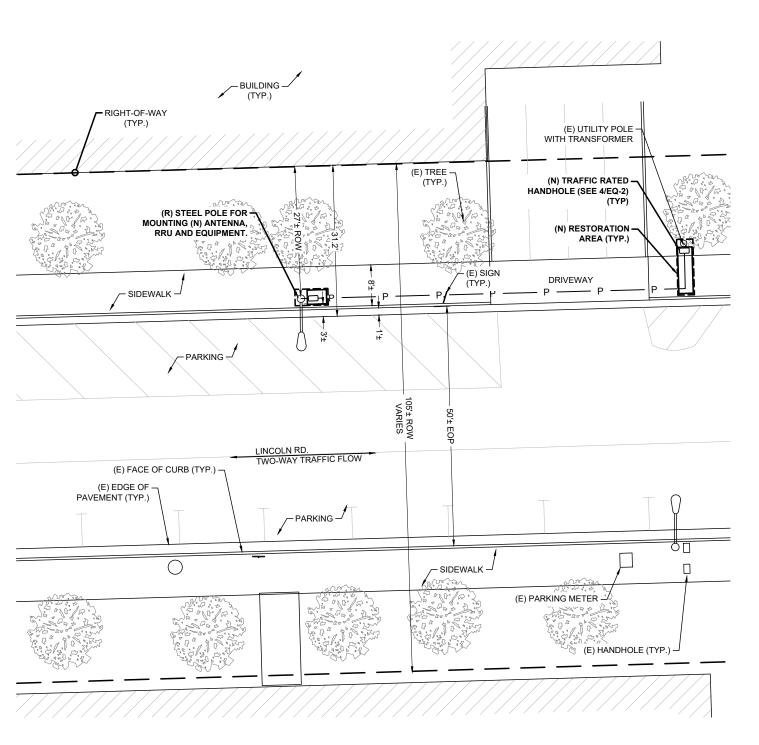

## **CONSTRUCTION NOTES**

**SYMBOL LEGEND** 

— P — UNDERGROUND POWER

— F — UNDERGROUND FIBER

— GROUND CONDUCTOR

— X — CHAIN LINK FENCE

— WOODEN FENCE

— RIGHT-OF-WAY

- CONTRACTOR SHALL MAINTAIN UNINTERRUPTED ACCESS TO ALL DRIVEWAYS, SIDE STREETS AND WALKWAYS AT ALL TIMES UNLESS OTHERWISE PERMITTED.
- CONTRACTOR SHALL COMPLY WITH THE MAINTENANCE OF TRAFFIC (M.O.T) PLAN FOR PEDESTRIAN TRAFFIC AND WORK WITHIN THE RIGHT-OF-WAY, INCLUDING VEHICLE PARKING AND EQUIPMENT STAGING.
- CONTRACTOR SHALL RESTORE ANY DISTURBED AREAS TO ORIGINAL CONDITION OR BETTER, INCLUDING BUT NOT LIMITED TO, LANDSCAPING, SOD, PAVING, SIDEWALK REPAIR AND OR FENCE REPAIR.
- LOCATE AND MARK ANY AND ALL UTILITIES PRIOR TO START OF CONSTRUCTION.
- 5. REMOVE/ REPLACE SIDEWALK TO NEAREST CONTROL OR EXPANSION JOINT.