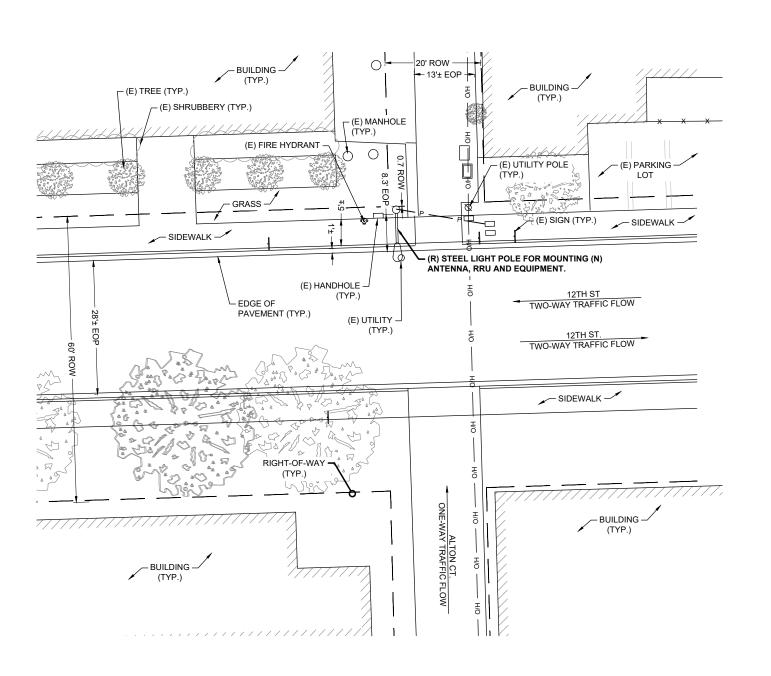

**OVERALL SITE PLAN** 

SCALE: 1" = 20'-0" (1" = 10'-0" ON 24"x36" SHEET)

SCALE: 1" = 5'-0" (1" = 2'-6" ON 24"x36" SHEET)

## CONSTRUCTION NOTES

**SYMBOL LEGEND** 

— O/H — OVERHEAD UTILITIES

— P — UNDERGROUND POWER

- CONTRACTOR SHALL MAINTAIN UNINTERRUPTED ACCESS TO ALL DRIVEWAYS, SIDE STREETS AND WALKWAYS AT ALL TIMES UNLESS OTHERWISE PERMITTED.
- CONTRACTOR SHALL COMPLY WITH THE MAINTENANCE OF TRAFFIC (M.O.T) PLAN FOR PEDESTRIAN TRAFFIC AND WORK WITHIN THE RIGHT-OF-WAY, INCLUDING VEHICLE PARKING AND EQUIPMENT STAGING.
- CONTRACTOR SHALL RESTORE ANY DISTURBED AREAS TO ORIGINAL CONDITION OR BETTER, INCLUDING BUT NOT LIMITED TO, LANDSCAPING, SOD, PAVING, SIDEWALK REPAIR AND OR FENCE REPAIR.
- LOCATE AND MARK ANY AND ALL UTILITIES PRIOR TO START OF CONSTRUCTION.
- REMOVE/ REPLACE SIDEWALK TO NEAREST CONTROL OR EXPANSION JOINT.