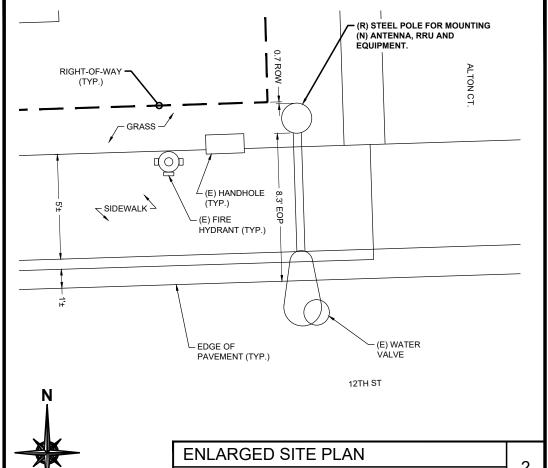

**OVERALL SITE PLAN** 

SCALE: 1" = 20'-0" (1" = 10'-0" ON 24"x36" SHEET)

SCALE: 1" = 5'-0" (1" = 2'-6" ON 24"x36" SHEET)

## CONSTRUCTION NOTES

**SYMBOL LEGEND** 

— O/H — OVERHEAD UTILITIES

— P — UNDERGROUND POWER

- CONTRACTOR SHALL MAINTAIN UNINTERRUPTED ACCESS TO ALL DRIVEWAYS, SIDE STREETS AND WALKWAYS AT ALL TIMES UNLESS OTHERWISE PERMITTED.
- CONTRACTOR SHALL COMPLY WITH THE MAINTENANCE OF TRAFFIC (M.O.T) PLAN FOR PEDESTRIAN TRAFFIC AND WORK WITHIN THE RIGHT-OF-WAY, INCLUDING VEHICLE PARKING AND EQUIPMENT STAGING.
- CONTRACTOR SHALL RESTORE ANY DISTURBED AREAS TO ORIGINAL CONDITION OR BETTER, INCLUDING BUT NOT LIMITED TO, LANDSCAPING, SOD, PAVING, SIDEWALK REPAIR AND OR FENCE REPAIR.
- LOCATE AND MARK ANY AND ALL UTILITIES PRIOR TO START OF CONSTRUCTION.
- REMOVE/ REPLACE SIDEWALK TO NEAREST CONTROL OR EXPANSION JOINT.