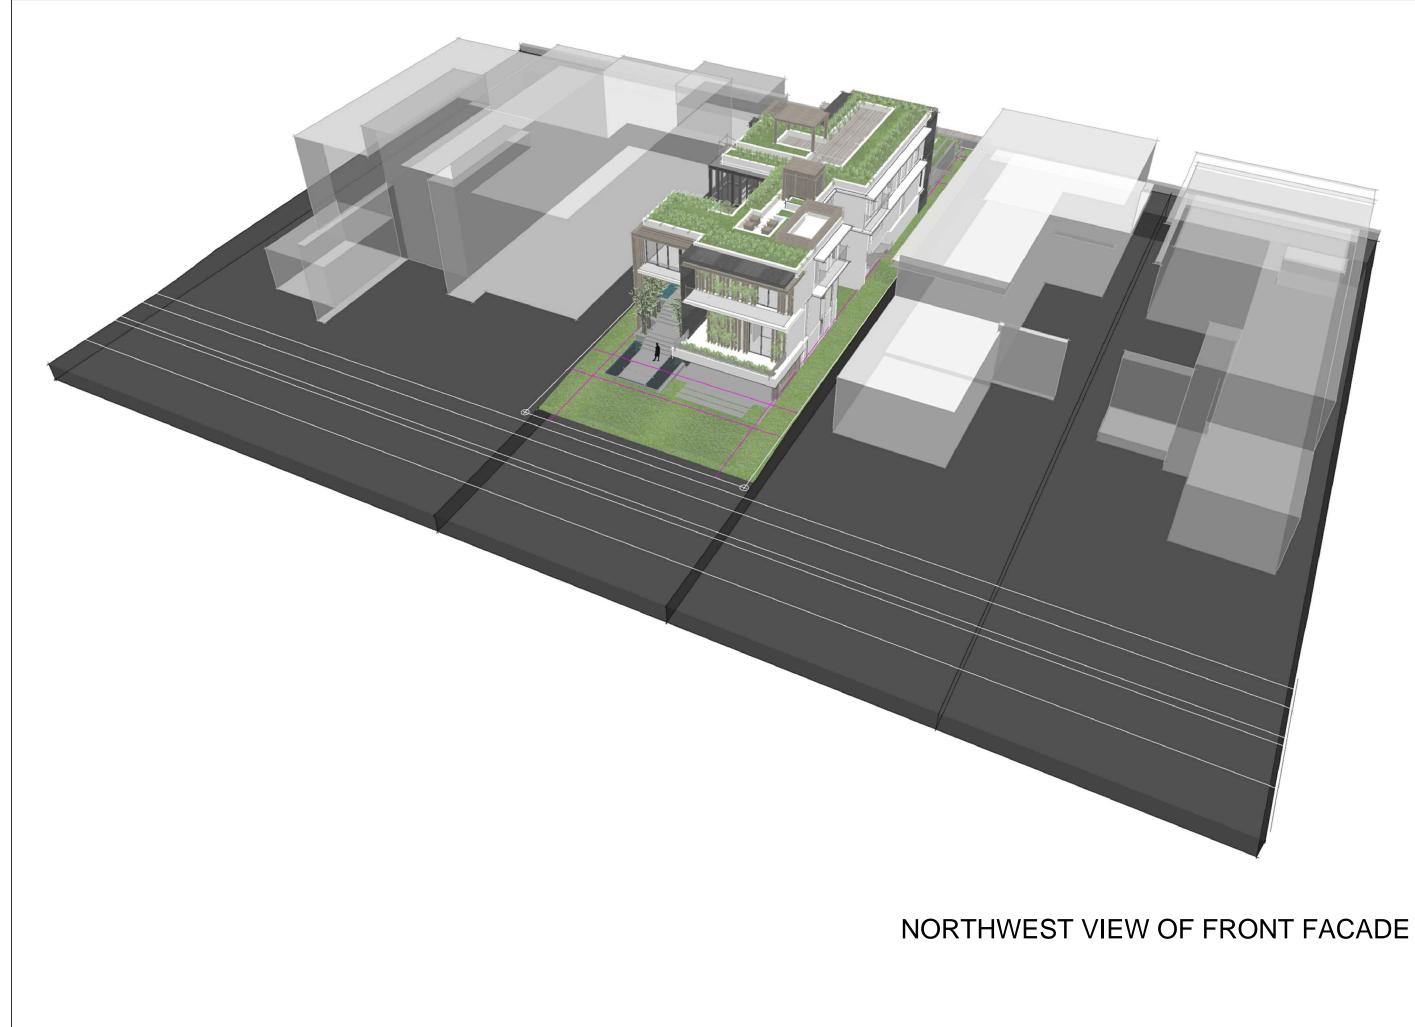

# AERIAL VIEW

2900 SW 28TH TERRACE, SUITE 301 MIAMI, FL 33133

PH: 305-373-4990 | FX: 305-373-4991 FIRM LICENSE # AA26001123 WWW.STRANG.DESIGN

PROJECT LOCATION: 220 W DILIDO DR MIAMI BEACH, FL 33139, USA

PROJECT CLIENT(S) / OWNER(S): MAESTRIA REAL ESTATE, INC.