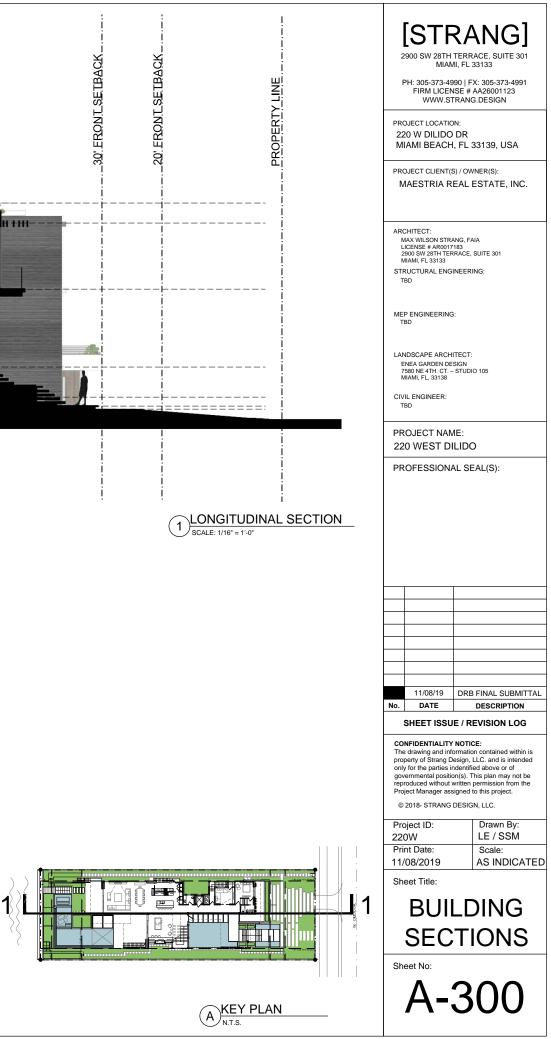

Sheet Title:

2900 SW 28TH TERRACE, SUITE 301 MIAMI, FL 33133

PH: 305-373-4990 | FX: 305-373-4991 FIRM LICENSE # AA26001123 WWW.STRANG.DESIGN

PROJECT LOCATION: 220 W DILIDO DR MIAMI BEACH, FL 33139, USA

PROJECT CLIENT(S) / OWNER(S): MAESTRIA REAL ESTATE, INC.

ARCHITECT: MAX WILSON STRANG, FAIA LICENSE # AR0017183 2900 SW 28TH TERRACE, SUITE 301 MIAMI, FL 33133

STRUCTURAL ENGINEERING: TBD

MEP ENGINEERING: TBD

LANDSCAPE ARCHITECT: ENEA GARDEN DESIGN 7580 NE 4TH. CT. – STUDIO 105 MIAMI, FL, 33138

CIVIL ENGINEER: TBD

PROJECT NAME: 220 WEST DILIDO

PROFESSIONAL SEAL(S):

|     | 11/08/19 | DRB FINAL SUBMITTAL |
|-----|----------|---------------------|
| No. | DATE     | DESCRIPTION         |
|     |          |                     |

## SHEET ISSUE / REVISION LOG

CONFIDENTIALITY NOTICE: The drawing and information contained within is property of Strang Design, LLC. and is intended only for the parties indentified above or of govermmental position(s). This plan may not be reproduced without written permission from the Project Manager assigned to this project.

© 2018- STRANG DESIGN, LLC.

| Project ID: | Drawn By:    |
|-------------|--------------|
| 220W        | LE / SSM     |
| Print Date: | Scale:       |
| 11/08/2019  | AS INDICATED |
|             |              |

Sheet Title:

Sheet No:

A-210

2900 SW 28TH TERRACE, SUITE 301 MIAMI, FL 33133

PH: 305-373-4990 | FX: 305-373-4991 FIRM LICENSE # AA26001123 WWW.STRANG.DESIGN

PROJECT LOCATION: 220 W DILIDO DR MIAMI BEACH, FL 33139, USA