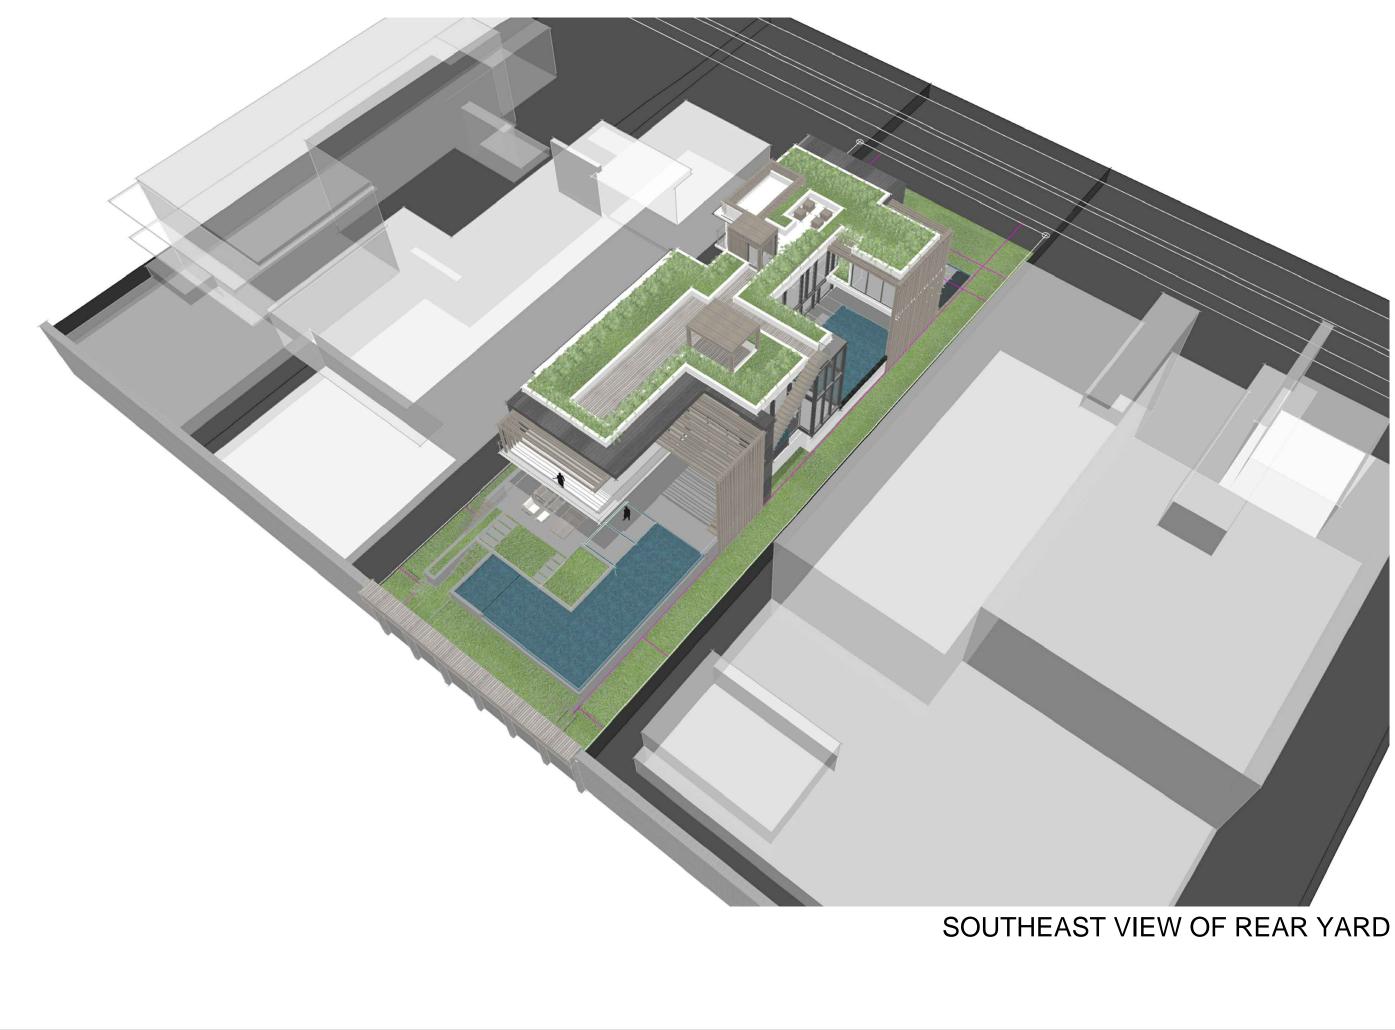

OJECT NAME: 220 WEST DILIDO

PROFESSIONAL SEAL(S):

|     | 11/08/19 | DRB FINAL SUBMITTAL |
|-----|----------|---------------------|
| No. | DATE     | DESCRIPTION         |
|     |          |                     |

## SHEET ISSUE / REVISION LOG

CONFIDENTIALITY NOTICE: The drawing and information contained within is property of Strang Design, LLC. and is intended only for the parties indentified above or of govermmental position(s). This plan may not be reproduced without written permission from the Project Manager assigned to this project.

© 2018- STRANG DESIGN, LLC.

| Project ID: | Drawn By:    |
|-------------|--------------|
| 220W        | LE / SSM     |
| Print Date: | Scale:       |
| 11/08/2019  | AS INDICATED |
|             |              |

Sheet Title:



Sheet No:

A-210



2900 SW 28TH TERRACE, SUITE 301 MIAMI, FL 33133

PH: 305-373-4990 | FX: 305-373-4991 FIRM LICENSE # AA26001123 WWW.STRANG.DESIGN

PROJECT LOCATION: 220 W DILIDO DR MIAMI BEACH, FL 33139, USA

PROJECT CLIENT(S) / OWNER(S): MAESTRIA REAL ESTATE, INC.

ARCHITECT: MAX WILSON STRANG, FAIA LICENSE # AR0017183 2900 SW 28TH TERRACE, SUITE 301 MIAMI, FL 33133

STRUCTURAL ENGINEERING: TBD

MEP ENGINEERING: TBD

LANDSCAPE ARCHITECT: ENEA GARDEN DESIGN 7580 NE 4TH. CT. – STUDIO 105 MIAMI, FL, 33138

CIVIL ENGINEER: TBD

PROJECT NAME: 220 WEST DILIDO

PROFESSIONAL SEAL(S):

|     | 11/08/19 | DRB FINAL SUBMITTAL |  |
|-----|----------|---------------------|--|
| No. | DATE     | DESCRIPTION         |  |
|     |          |                     |  |

## SHEET ISSUE / REVISION LOG

CONFIDENTIALITY NOTICE