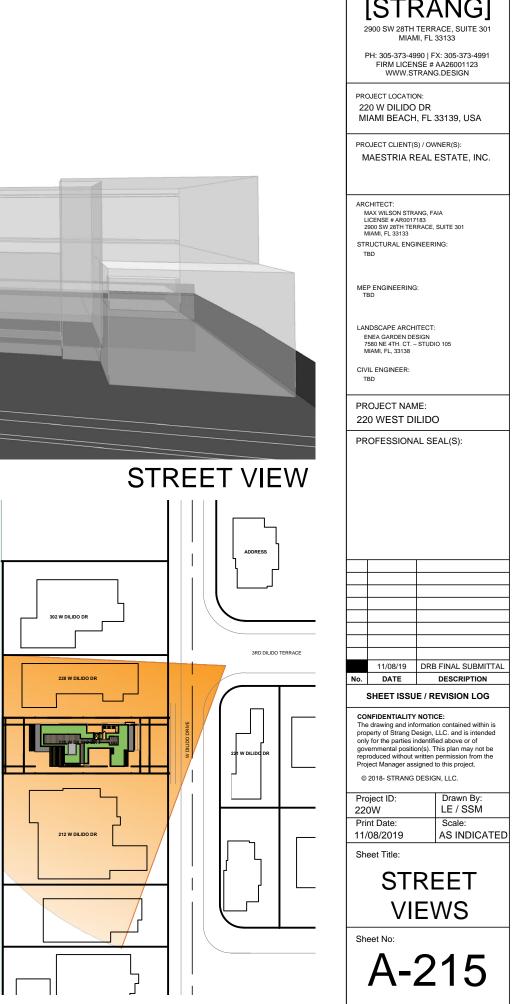

2900 SW 28TH TERRACE, SUITE 301 MIAMI, FL 33133

PH: 305-373-4990 | FX: 305-373-4991 FIRM LICENSE # AA26001123 WWW.STRANG.DESIGN

PROJECT LOCATION: 220 W DILIDO DR MIAMI BEACH, FL 33139, USA

PROJECT CLIENT(S) / OWNER(S): MAESTRIA REAL ESTATE, INC.

ARCHITECT: MAX WILSON STRANG, FAIA LICENSE # AR0017183 2900 SW 28TH TERRACE, SUITE 301 MIAMI, FL 33133

STRUCTURAL ENGINEERING: TBD

MEP ENGINEERING: TBD

LANDSCAPE ARCHITECT: ENEA GARDEN DESIGN 7580 NE 4TH. CT. – STUDIO 105 MIAMI, FL, 33138

CIVIL ENGINEER: TBD

PROJECT NAME: 220 WEST DILIDO

PROFESSIONAL SEAL(S):

|     | 11/08/19 | DRB FINAL SUBMITTAL |
|-----|----------|---------------------|
| No. | DATE     | DESCRIPTION         |
|     |          |                     |

## SHEET ISSUE / REVISION LOG

CONFIDENTIALITY NOTICE: The drawing and information contained within is property of Strang Design, LLC. and is intended only for the parties indentified above or of governmental position(s). This plan may not be reproduced without written permission from the Project Manager assigned to this project.