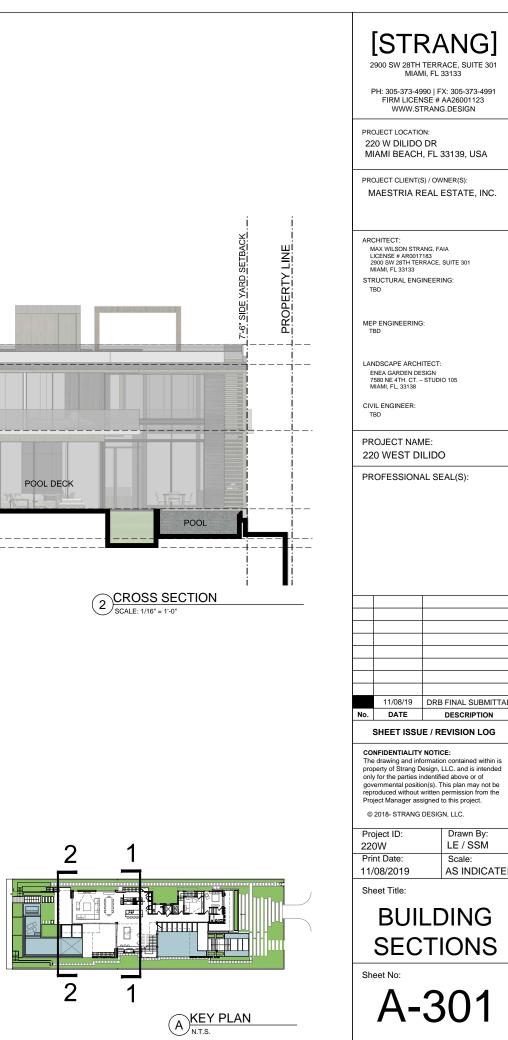

PROJECT CLIENT(S) / OWNER(S): MAESTRIA REAL ESTATE, INC.

ARCHITECT: MAX WILSON STRANG, FAIA LICENSE # AR0017183 2900 SW 28TH TERRACE, SUITE 301 MIAMI, FL 33133

STRUCTURAL ENGINEERING: TBD

MEP ENGINEERING: TBD

LANDSCAPE ARCHITECT: ENEA GARDEN DESIGN 7580 NE 4TH. CT. – STUDIO 105 MIAMI, FL, 33138

CIVIL ENGINEER: TBD

PROJECT NAME: 220 WEST DILIDO

PROFESSIONAL SEAL(S):

|     | 11/08/19 | DRB FINAL SUBMITTAL |  |
|-----|----------|---------------------|--|
| No. | DATE     | DESCRIPTION         |  |
|     |          |                     |  |

## SHEET ISSUE / REVISION LOG

CONFIDENTIALITY NOTICE: The drawing and information contained within is property of Strang Design, LLC. and is intended only for the parties indentified above or of governmental position(s). This plan may not be reproduced without written permission from the Project Manager assigned to this project.

© 2018- STRANG DESIGN, LLC.

| Project ID:<br>220W | Drawn By:<br>LE / SSM |
|---------------------|-----------------------|
| Print Date:         | Scale:                |
| 11/08/2019          | AS INDICATED          |

Sheet Title:

A-211

2900 SW 28TH TERRACE, SUITE 301 MIAMI, FL 33133

PH: 305-373-4990 | FX: 305-373-4991 FIRM LICENSE # AA26001123 WWW.STRANG.DESIGN

PROJECT LOCATION: 220 W DILIDO DR MIAMI BEACH, FL 33139, USA