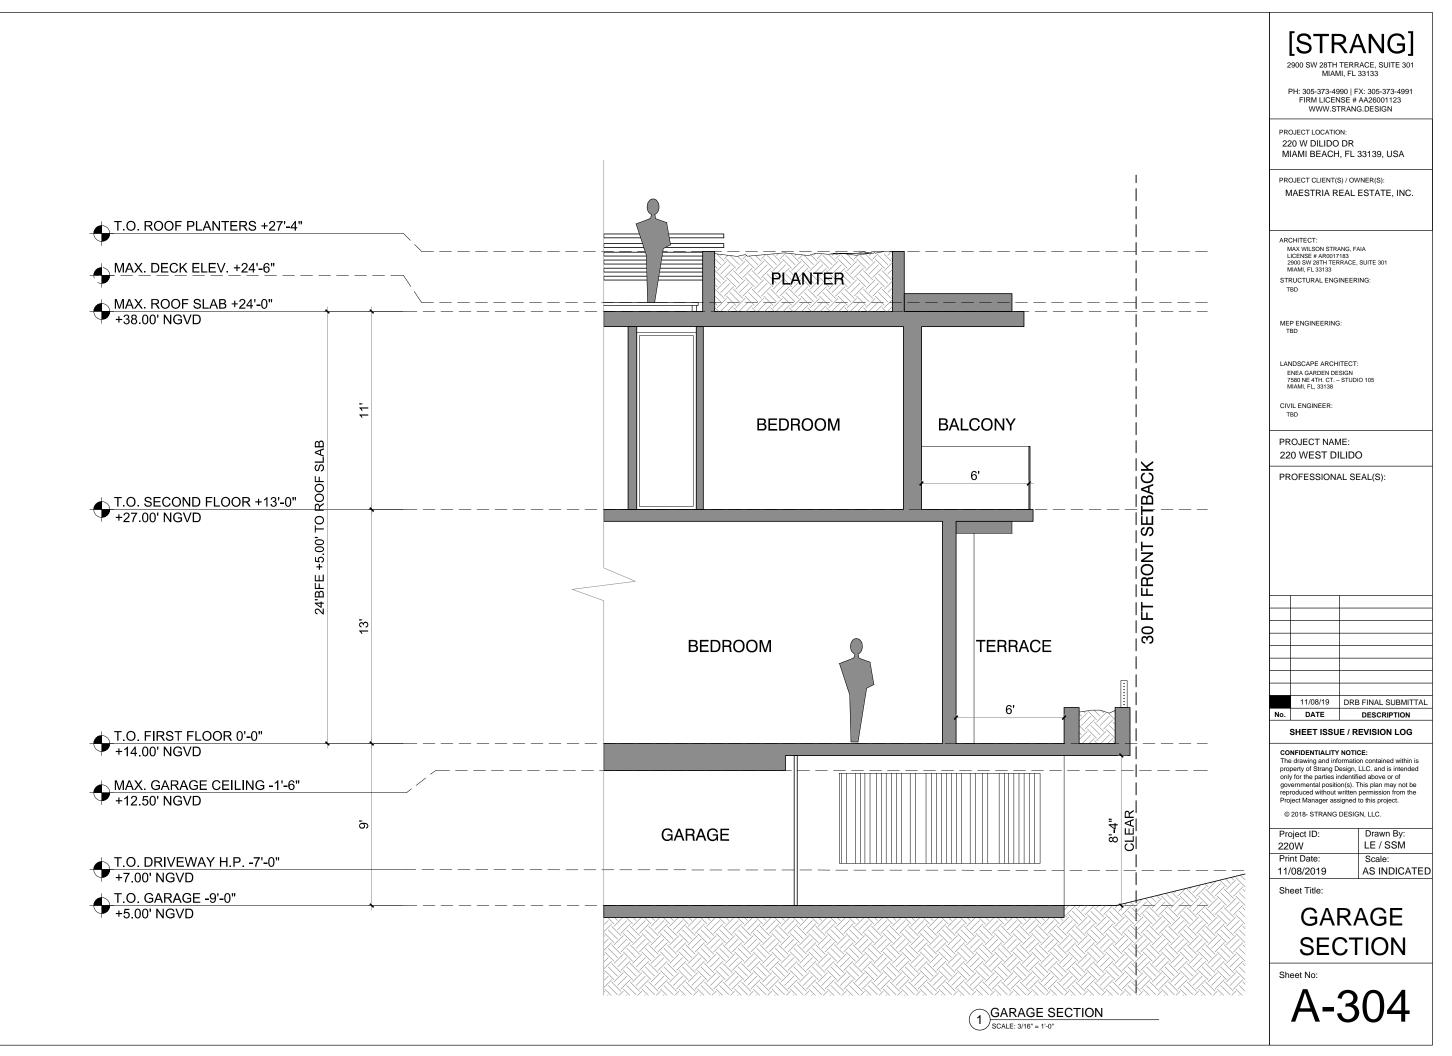

RAL ENGINEERING: TBD

MEP ENGINEERING: TBD

LANDSCAPE ARCHITECT: ENEA GARDEN DESIGN 7580 NE 4TH. CT. – STUDIO 105 MIAMI, FL, 33138

CIVIL ENGINEER: TBD

PROJECT NAME: 220 WEST DILIDO

PROFESSIONAL SEAL(S):



SHEET ISSUE / REVISION LOG

CONFIDENTIALITY NOTICE: The drawing and information contained within is property of Strang Design, LLC. and is intended only for the parties indentified above or of governmental position(s). This plan may not be reproduced without written permission from the Project Manager assigned to this project.

© 2018- STRANG DESIGN, LLC.

| Project ID:<br>220W | Drawn By:<br>LE / SSM |
|---------------------|-----------------------|
| Print Date:         | Scale:                |
| 11/08/2019          | AS INDICATED          |

Sheet Title:



A-214























2900 SW 28TH TERRACE, SUITE 301 MIAMI, FL 33133

PH: 305-373-4990 | FX: 305-373-4991 FIRM LICENSE # AA26001123 WWW.STRANG.DESIGN

PROJECT LOCATION: 220 W DILIDO DR MIAMI BEACH, FL 33139, USA

PROJECT CLIENT(S) / OWNER(S): MAESTRIA REAL ESTATE, INC.

ARCHITECT: MAX WILSON STRANG, FAIA LICENSE # AR0017183 2900 SW 28TH TERRACE, SUITE 301 MIAMI, FL 33133

STRUCTURAL ENGINEERING: TBD

MEP ENGINEERING: TBD

LANDSCAPE ARCHITECT: ENEA GARDEN DESIGN 7580 NE 4TH. CT. – STUDIO 105 MIAMI, FL, 33138

CIVIL ENGINEER: TBD

PROJECT NAME: 220 WEST DILIDO

PROFESSIONAL SEAL(S):

| 11/08/19 | DRB FINAL SUBMITTAL |
|----------|---------------------|
|          |                     |

|