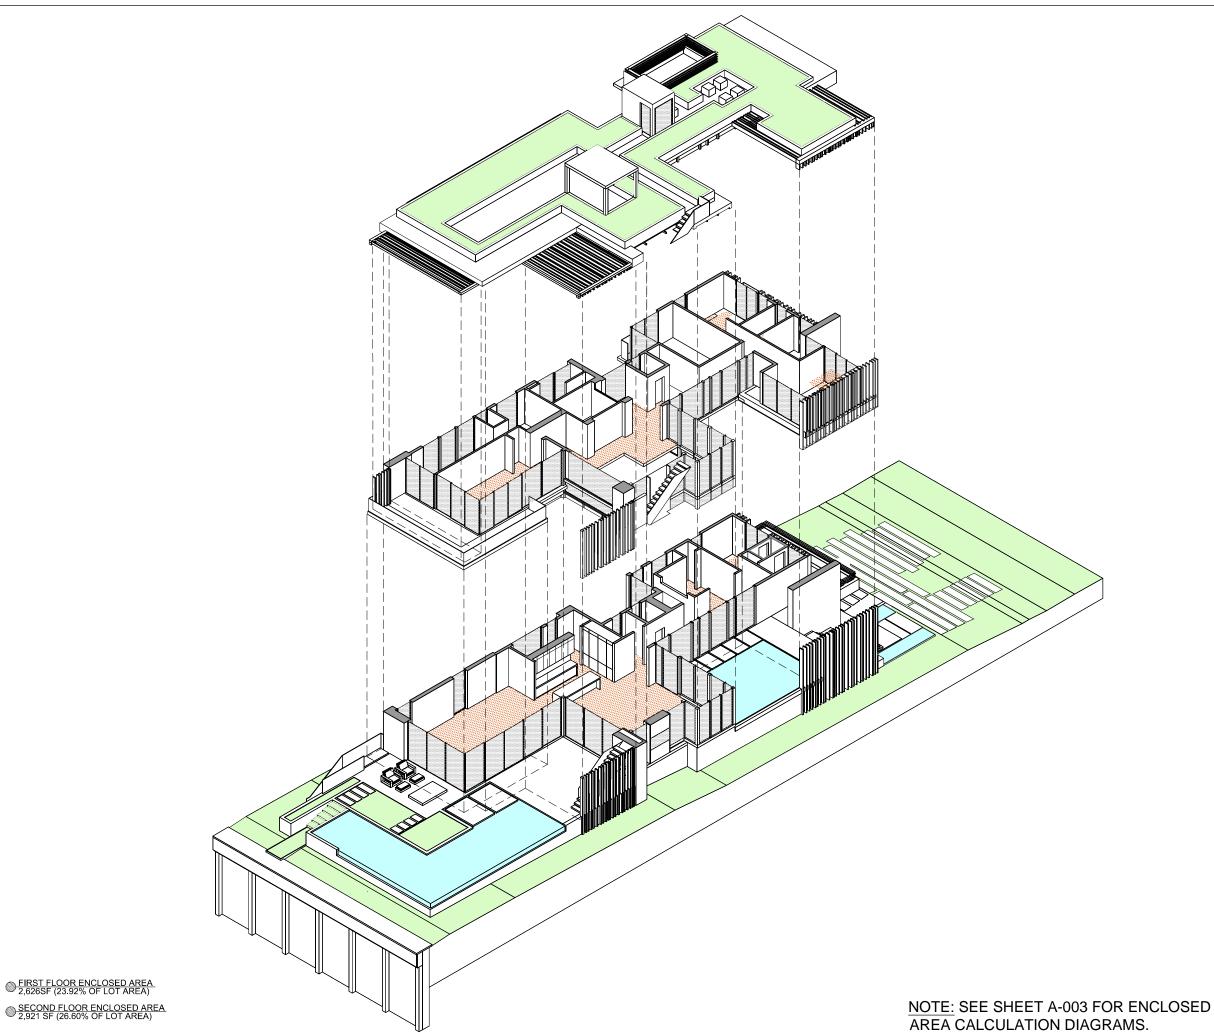

Sheet Title:

ENCLOSED SPACE DIAGRAM

A-1000

2900 SW 28TH TERRACE, SUITE 301 MIAMI, FL 33133

PH: 305-373-4990 | FX: 305-373-4991 FIRM LICENSE # AA26001123 WWW.STRANG.DESIGN

PROJECT LOCATION: 220 W DILIDO DR MIAMI BEACH, FL 33139, USA