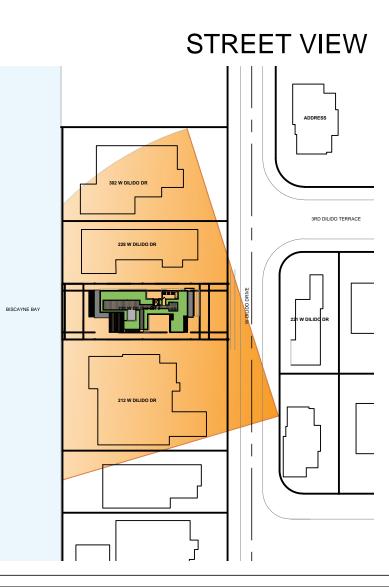

# AERIAL VIEW

2900 SW 28TH TERRACE, SUITE 301 MIAMI, FL 33133

PH: 305-373-4990 | FX: 305-373-4991 FIRM LICENSE # AA26001123 WWW.STRANG.DESIGN

PROJECT LOCATION: 220 W DILIDO DR MIAMI BEACH, FL 33139, USA

PROJECT CLIENT(S) / OWNER(S): MAESTRIA REAL ESTATE, INC.