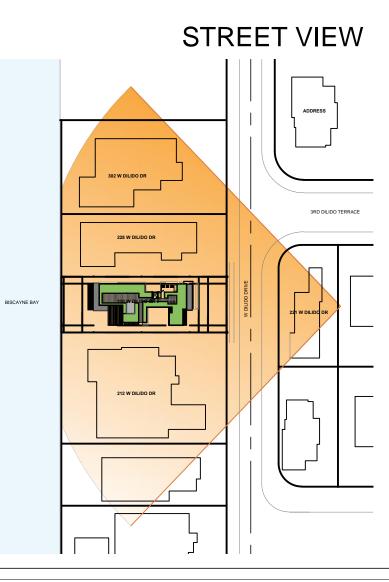

2900 SW 28TH TERRACE, SUITE 301 MIAMI, FL 33133

PH: 305-373-4990 | FX: 305-373-4991 FIRM LICENSE # AA26001123 WWW.STRANG.DESIGN

PROJECT LOCATION: 220 W DILIDO DR MIAMI BEACH, FL 33139, USA

PROJECT CLIENT(S) / OWNER(S): MAESTRIA REAL ESTATE, INC.

ARCHITECT: MAX WILSON STRANG, FAIA LICENSE # AR0017183 2900 SW 28TH TERRACE, SUITE 301 MIAMI, FL 33133

STRUCTURAL ENGINEERING: TBD

MEP ENGINEERING: TBD

LANDSCAPE ARCHITECT: ENEA GARDEN DESIGN 7580 NE 4TH. CT. – STUDIO 105 MIAMI, FL, 33138

CIVIL ENGINEER: TBD

PROJECT NAME: 220 WEST DILIDO

PROFESSIONAL SEAL(S):

|     | 11/08/19 | DRB FINAL SUBMITTAL |
|-----|----------|---------------------|
| No. | DATE     | DESCRIPTION         |
|     |          |                     |

## SHEET ISSUE / REVISION LOG

CONFIDENTIALITY NOTICE: The drawing and information contained within is property of Strang Design, LLC. and is intended only for the parties indentified above or of governmental position(s). This plan may not be reproduced without written permission from the Project Manager assigned to this project.