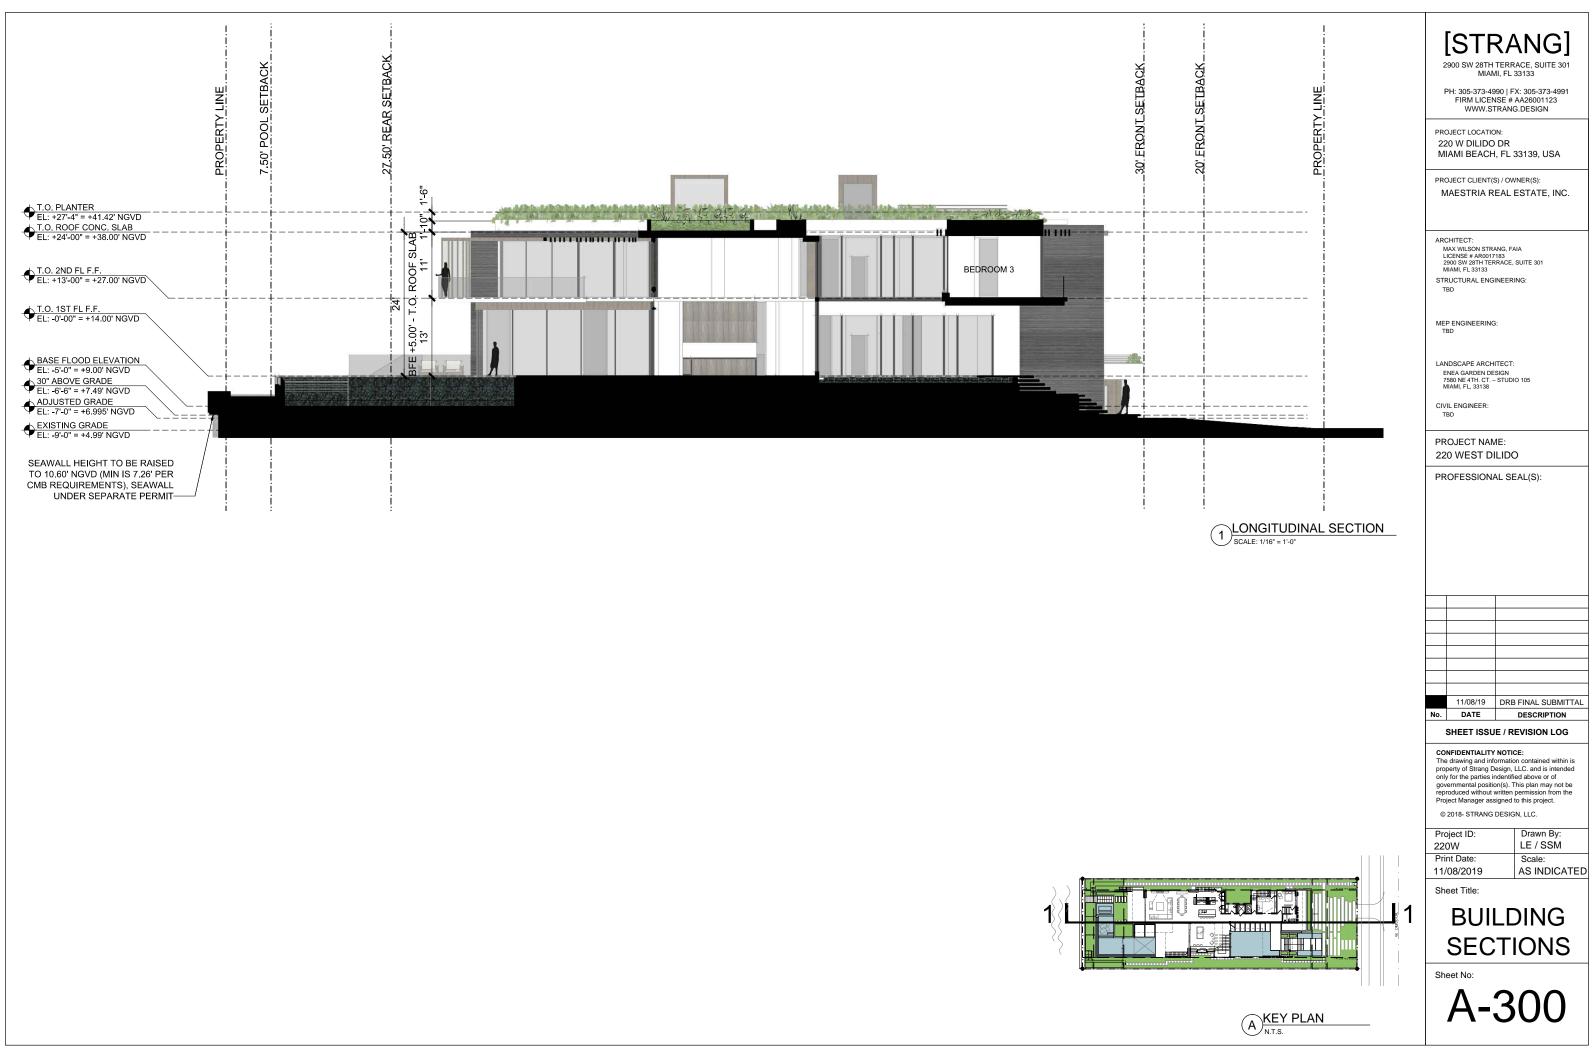

2900 SW 28TH TERRACE, SUITE 301 MIAMI, FL 33133

PH: 305-373-4990 | FX: 305-373-4991 FIRM LICENSE # AA26001123 WWW.STRANG.DESIGN

PROJECT LOCATION: 220 W DILIDO DR MIAMI BEACH, FL 33139, USA

PROJECT CLIENT(S) / OWNER(S): MAESTRIA REAL ESTATE, INC.

ARCHITECT: MAX WILSON STRANG, FAIA LICENSE # AR0017183 2900 SW 28TH TERRACE, SUITE 301 MIAMI, FL 33133

STRUCTURAL ENGINEERING: TBD

MEP ENGINEERING: TBD

LANDSCAPE ARCHITECT: ENEA GARDEN DESIGN 7580 NE 4TH. CT. – STUDIO 105 MIAMI, FL, 33138

CIVIL ENGINEER: TBD

PROJECT NAME: 220 WEST DILIDO

PROFESSIONAL SEAL(S):

|     | 11/08/19 | DRB FINAL SUBMITTAL |
|-----|----------|---------------------|
| No. | DATE     | DESCRIPTION         |
|     |          |                     |

## SHEET ISSUE / REVISION LOG

CONFIDENTIALITY NOTICE: The drawing and information contained within is property of Strang Design, LLC. and is intended only for the parties indentified above or of governmental position(s). This plan may not be reproduced without written permission from the Project Manager assigned to this project.

© 2018- STRANG DESIGN, LLC.

| Project ID: | Drawn By:    |
|-------------|--------------|
| 220W        | LE / SSM     |
| Print Date: | Scale:       |
| 11/08/2019  | AS INDICATED |
|             |              |

Sheet Title:

2900 SW 28TH TERRACE, SUITE 301 MIAMI, FL 33133

PH: 305-373-4990 | FX: 305-373-4991 FIRM LICENSE # AA26001123 WWW.STRANG.DESIGN

PROJECT LOCATION: 220 W DILIDO DR MIAMI BEACH, FL 33139, USA

PROJECT CLIENT(S) / OWNER(S): MAESTRIA REAL ESTATE, INC.