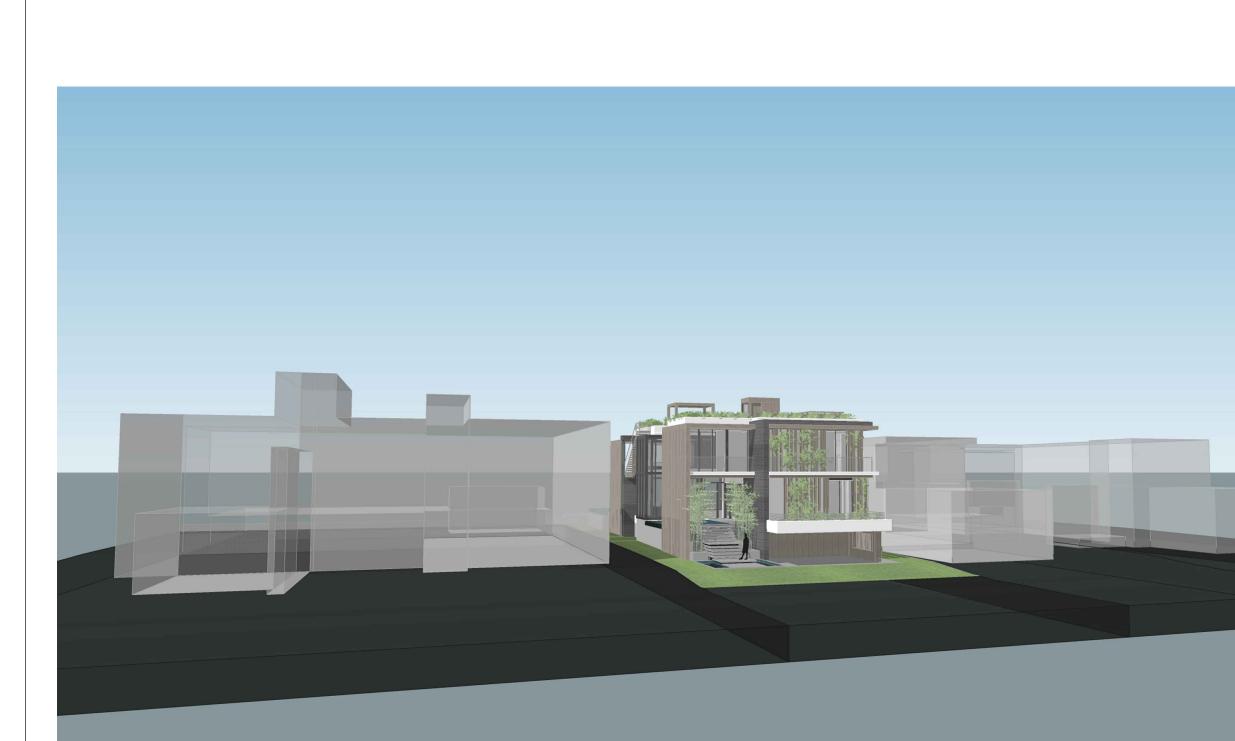

| DRB FINAL SUBMITTAL |
|----------------------------|----------|---------------------|
| No.                        | DATE     | DESCRIPTION         |
| SHEET ISSUE / REVISION LOG |          |                     |

PROFESSIONAL SEAL(S):

LANDSCAPE ARCHITECT: ENEA GARDEN DESIGN 7580 NE 4TH. CT. – STUDIO 105 MIAMI, FL, 33138

220 WEST DILIDO

PROJECT NAME:

CIVIL ENGINEER: TBD

PROJECT LOCATION: 220 W DILIDO DR MIAMI BEACH, FL 33139, USA

PROJECT CLIENT(S) / OWNER(S): MAESTRIA REAL ESTATE, INC.

MAX WILSON STRANG, FAIA LICENSE # AR0017183 2900 SW 28TH TERRACE, SUITE 301 MIAMI, FL 33133

STRUCTURAL ENGINEERING:

ARCHITECT:

TBD

MEP ENGINEERING: TBD

# PH: 305-373-4990 | FX: 305-373-4991 FIRM LICENSE # AA26001123 WWW.STRANG.DESIGN

[STRANG] 2900 SW 28TH TERRACE, SUITE 301 MIAMI, FL 33133



# FULL RENDERED IMAGES TO **BE PROVIDED AT HEARING**



## PERSPECTIVE: PROPOSED STREET VIEW



## PROPOSED PERSPECTIVE

Sheet Title:

| Project ID: | Drawn By:    |
|-------------|--------------|
| 220W        | LE / SSM     |
| Print Date: | Scale:       |
| 11/08/2019  | AS INDICATED |
|             |              |

© 2018- STRANG DESIGN, LLC.

CONFIDENTIALITY NOTICE: The drawing and information contained within is property of Strang Design, LLC. and is intended only for the parties indentified above or of governmental position(s). This plan may not be reproduced without written permission from the Project Manager assigned to this project.

|                            | 11/08/19 | DRB FINAL SUBMITTAL |
|----------------------------|----------|---------------------|
| No.