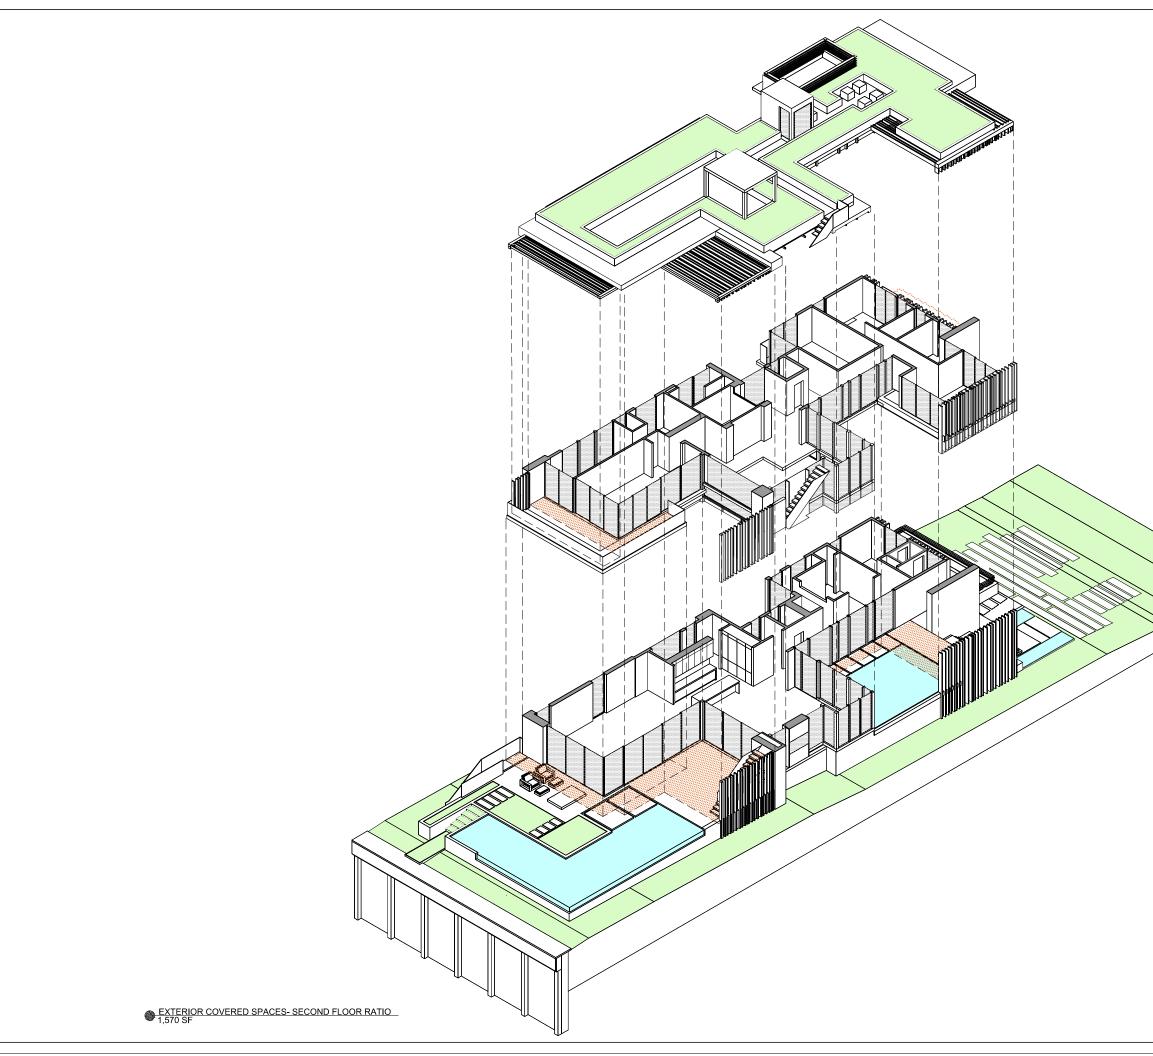

CIVIL ENGINEER: TBD

PROJECT NAME: 220 WEST DILIDO

PROFESSIONAL SEAL(S):

|     | 11/08/19 | DRB FINAL SUBMITTAL |
|-----|----------|---------------------|
| No. | DATE     | DESCRIPTION         |

## SHEET ISSUE / REVISION LOG

CONFIDENTIALITY NOTICE: The drawing and information contained within is property of Strang Design, LLC. and is intended only for the parties indentified above or of governmental position(s). This plan may not be reproduced without written permission from the Project Manager assigned to this project.

© 2018- STRANG DESIGN, LLC.

| Project ID:<br>220W | Drawn By:<br>LE / SSM |
|---------------------|-----------------------|
| Print Date:         | Scale:                |
| 11/08/2019          | AS INDICATED          |

Sheet Title:

ENCLOSED SPACE DIAGRAM

A-1000



2900 SW 28TH TERRACE, SUITE 301 MIAMI, FL 33133

PH: 305-373-4990 | FX: 305-373-4991 FIRM LICENSE # AA26001123 WWW.STRANG.DESIGN

PROJECT LOCATION: 220 W DILIDO DR MIAMI BEACH, FL 33139, USA

PROJECT CLIENT(S) / OWNER(S): MAESTRIA REAL ESTATE, INC.

ARCHITECT: MAX WILSON STRANG, FAIA LICENSE # AR0017183 2900 SW 28TH TERRACE, SUITE 301 MIAMI, FL 33133

STRUCTURAL ENGINEERING: TBD

MEP ENGINEERING: TBD

LANDSCAPE ARCHITECT: ENEA GARDEN DESIGN 7580 NE 4TH. CT. – STUDIO 105 MIAMI, FL, 33138

CIVIL ENGINEER: TBD

PROJECT NAME: 220 WEST DILIDO

PROFESSIONAL SEAL(S):

|     | 11/08/19 | DRB FINAL SUBMITTAL |
|-----|----------|---------------------|
| No. | DATE     | DESCRIPTION         |

## SHEET ISSUE / REVISION LOG

CONFIDENTIALITY NOTICE: The drawing and information contained within is pro