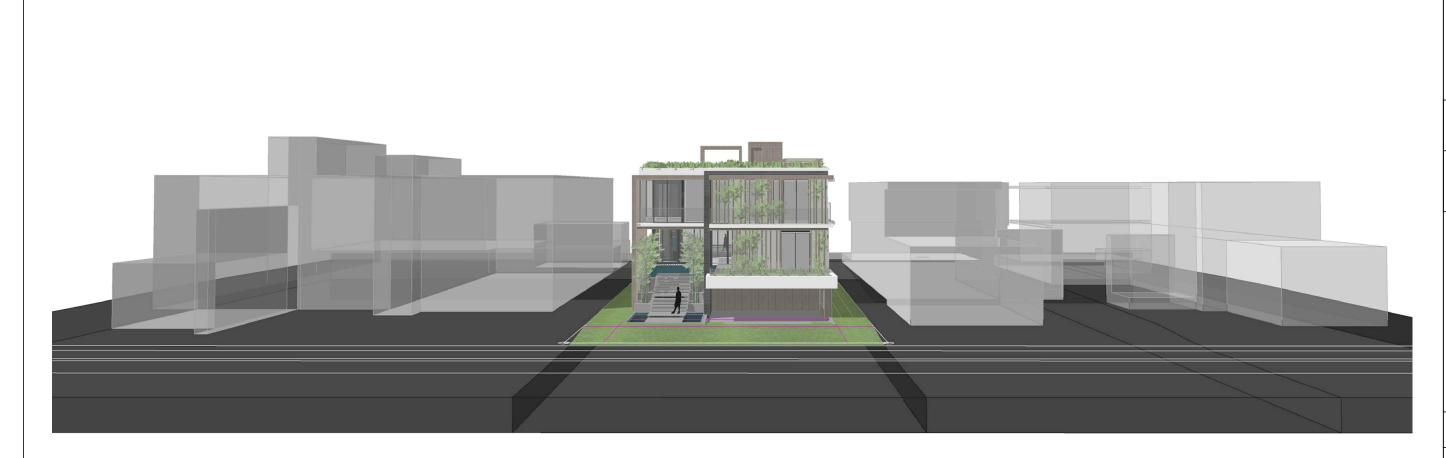

IONAL SEAL(S):

|     | 11/08/19                   | DRB FINAL SUBMITTAL |
|-----|----------------------------|---------------------|
| No. | DATE                       | DESCRIPTION         |
|     | SHEET ISSUE / REVISION LOG |                     |

CONFIDENTIALITY NOTICE: The drawing and information contained within is property of Strang Design, LLC. and is intended only for the parties indentified above or of governmental position(s). This plan may not be reproduced without written permission from the Project Manager assigned to this project.

© 2018- STRANG DESIGN, LLC.

| Project ID:<br>220W | Drawn By:<br>LE / SSM |
|---------------------|-----------------------|
| Print Date:         | Scale:                |
| 11/08/2019          | AS INDICATED          |

Sheet Title:



A-213





2900 SW 28TH TERRACE, SUITE 301 MIAMI, FL 33133

PH: 305-373-4990 | FX: 305-373-4991 FIRM LICENSE # AA26001123 WWW.STRANG.DESIGN

PROJECT LOCATION: 220 W DILIDO DR MIAMI BEACH, FL 33139, USA

PROJECT CLIENT(S) / OWNER(S): MAESTRIA REAL ESTATE, INC.

ARCHITECT: MAX WILSON STRANG, FAIA LICENSE # AR0017183 2900 SW 28TH TERRACE, SUITE 301 MIAMI, FL 33133

STRUCTURAL ENGINEERING: TBD

MEP ENGINEERING: TBD

LANDSCAPE ARCHITECT: ENEA GARDEN DESIGN 7580 NE 4TH. CT. – STUDIO 105 MIAMI, FL, 33138

CIVIL ENGINEER: TBD

PROJECT NAME: 220 WEST DILIDO

PROFESSIONAL SEAL(S):



SHEET ISSUE / REVISION LOG

CONFIDENTIALITY NOTICE: The drawing and information contained within is property of Strang Design, LLC. and is intended only for the parties indentified above or of governmental position(s). This pl