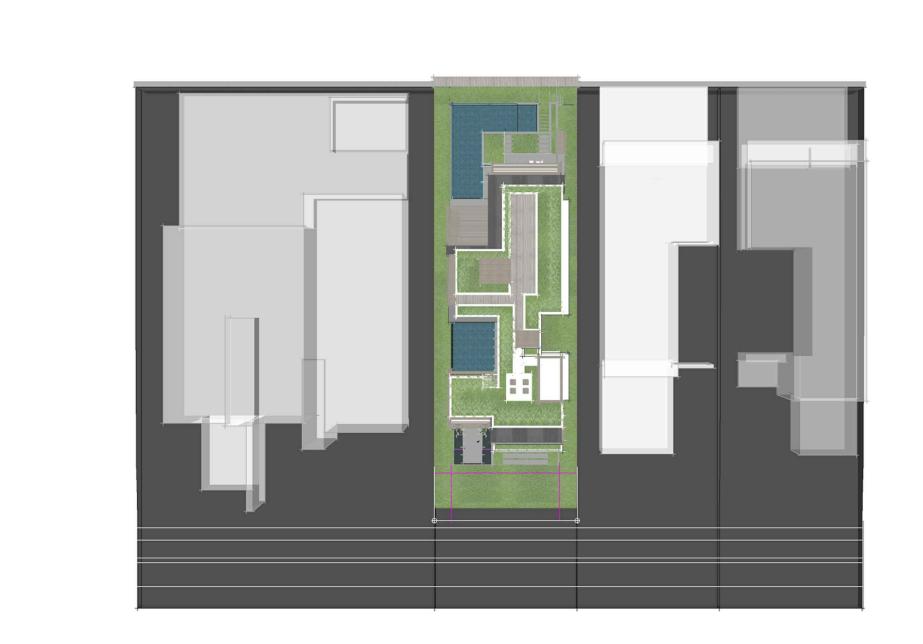

# AERIAL VIEW

2900 SW 28TH TERRACE, SUITE 301 MIAMI, FL 33133

PH: 305-373-4990 | FX: 305-373-4991 FIRM LICENSE # AA26001123 WWW.STRANG.DESIGN

PROJECT LOCATION: 220 W DILIDO DR MIAMI BEACH, FL 33139, USA

PROJECT CLIENT(S) / OWNER(S): MAESTRIA REAL ESTATE, INC.