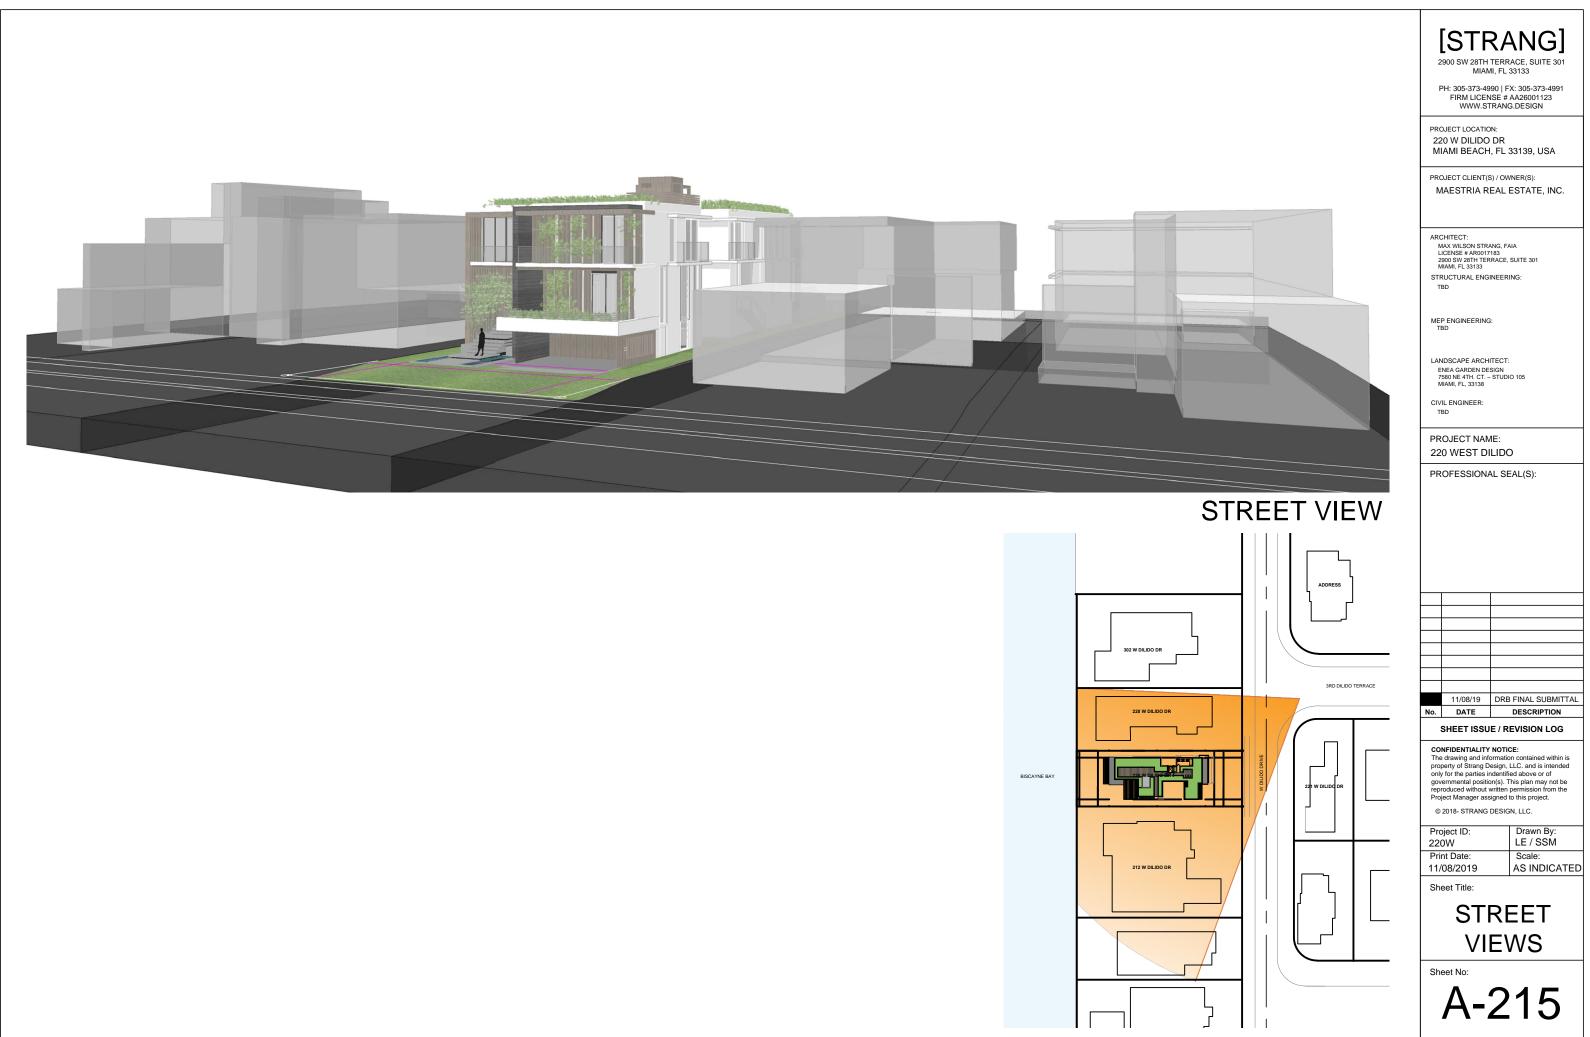

2900 SW 28TH TERRACE, SUITE 301 MIAMI, FL 33133

PH: 305-373-4990 | FX: 305-373-4991 FIRM LICENSE # AA26001123 WWW.STRANG.DESIGN

PROJECT LOCATION: 220 W DILIDO DR MIAMI BEACH, FL 33139, USA

PROJECT CLIENT(S) / OWNER(S): MAESTRIA REAL ESTATE, INC.

ARCHITECT: MAX WILSON STRANG, FAIA LICENSE # AR0017183 2900 SW 28TH TERRACE, SUITE 301 MIAMI, FL 33133

STRUCTURAL ENGINEERING: TBD

MEP ENGINEERING: TBD

LANDSCAPE ARCHITECT: ENEA GARDEN DESIGN 7580 NE 4TH. CT. – STUDIO 105 MIAMI, FL, 33138

CIVIL ENGINEER: TBD

PROJECT NAME: 220 WEST DILIDO

PROFESSIONAL SEAL(S):

|     | 11/08/19 | DRB FINAL SUBMITTAL |
|-----|----------|---------------------|
| No. | DATE     | DESCRIPTION         |
|     |          |                     |

## SHEET ISSUE / REVISION LOG

CONFIDENTIALITY NOTICE: The drawing and information contained within is property of Strang Design, LLC. and is intended only for the parties indentified above or of governmental position(s). This plan may not be reproduced without written permission from the Project Manager assigned to this project.