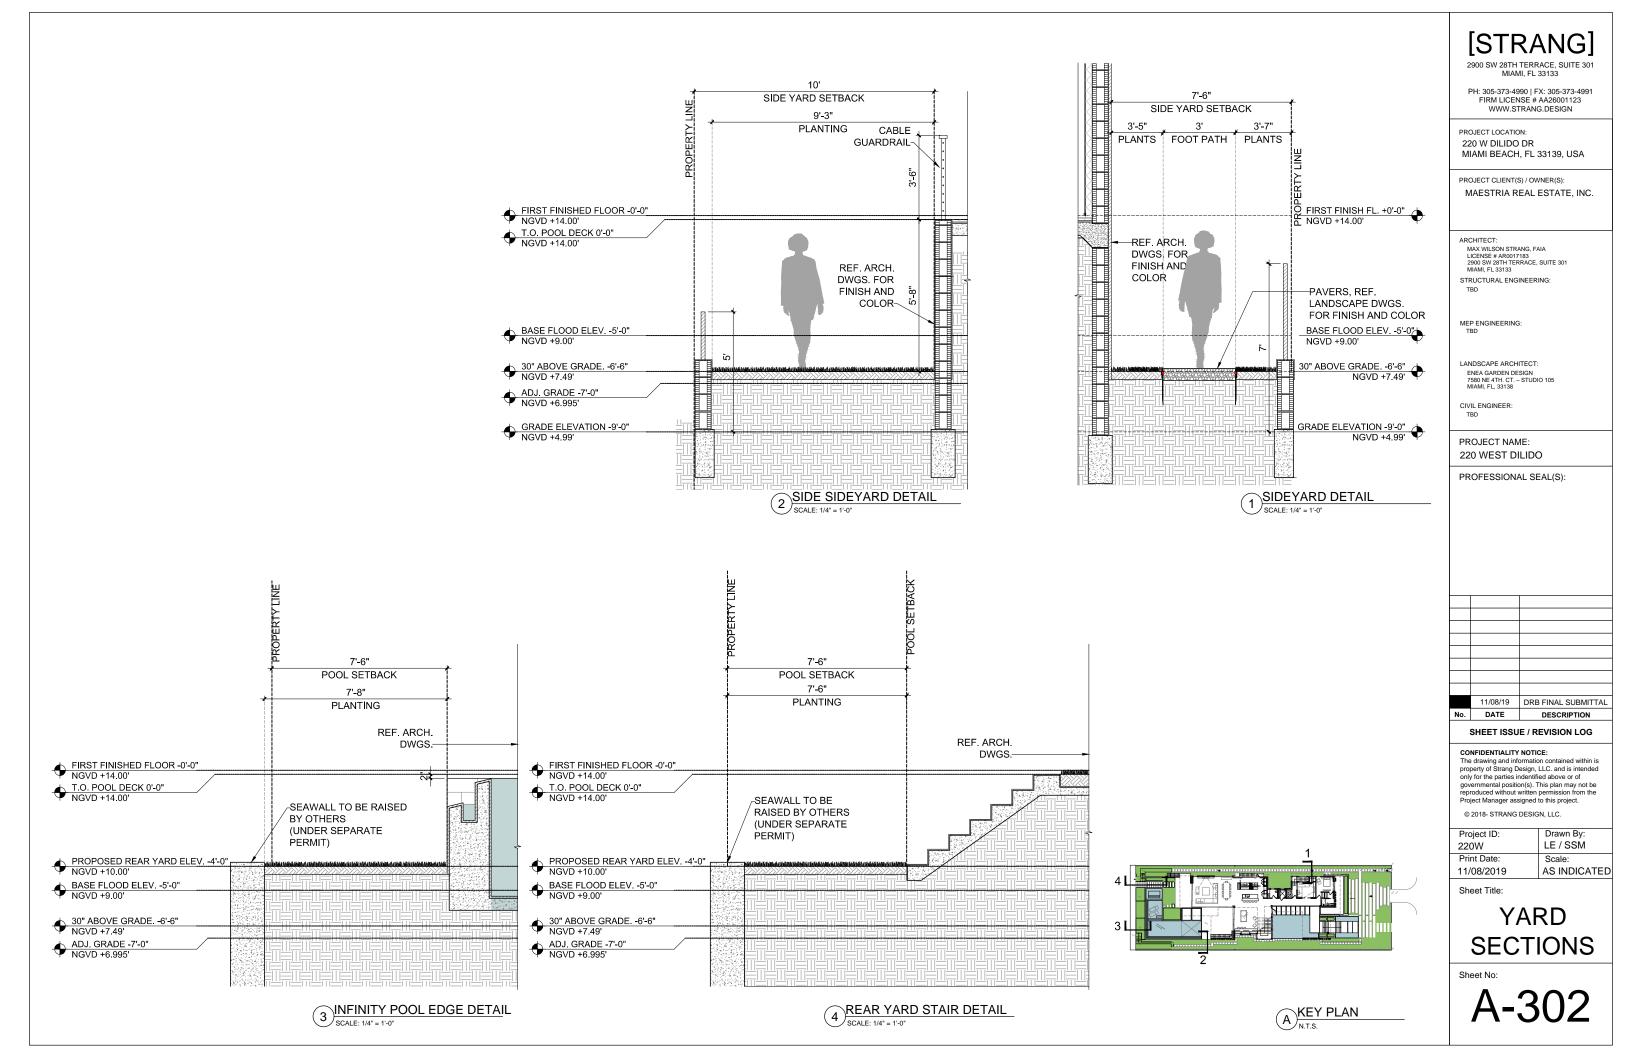

UCTURAL ENGINEERING: TBD

MEP ENGINEERING: TBD

LANDSCAPE ARCHITECT: ENEA GARDEN DESIGN 7580 NE 4TH. CT. – STUDIO 105 MIAMI, FL, 33138

CIVIL ENGINEER: TBD

PROJECT NAME: 220 WEST DILIDO

PROFESSIONAL SEAL(S):



SHEET ISSUE / REVISION LOG

CONFIDENTIALITY NOTICE: The drawing and information contained within is property of Strang Design, LLC. and is intended only for the parties indentified above or of governmental position(s). This plan may not be reproduced without written permission from the Project Manager assigned to this project.

© 2018- STRANG DESIGN, LLC.

| Project ID:<br>220W | Drawn By:<br>LE / SSM |
|---------------------|-----------------------|
| Print Date:         | Scale:                |
| 11/08/2019          | AS INDICATED          |

Sheet Title:



A-214























2900 SW 28TH TERRACE, SUITE 301 MIAMI, FL 33133

PH: 305-373-4990 | FX: 305-373-4991 FIRM LICENSE # AA26001123 WWW.STRANG.DESIGN

PROJECT LOCATION: 220 W DILIDO DR MIAMI BEACH, FL 33139, USA

PROJECT CLIENT(S) / OWNER(S): MAESTRIA REAL ESTATE, INC.

ARCHITECT: MAX WILSON STRANG, FAIA LICENSE # AR0017183 2900 SW 28TH TERRACE, SUITE 301 MIAMI, FL 33133

STRUCTURAL ENGINEERING: TBD

MEP ENGINEERING: TBD

LANDSCAPE ARCHITECT: ENEA GARDEN DESIGN 7580 NE 4TH. CT. – STUDIO 105 MIAMI, FL, 33138

CIVIL ENGINEER: TBD

PROJECT NAME: 220 WEST DILIDO

PROFESSIONAL SEAL(S):

| 11/08/19 | DRB FINAL SUBMITTAL |
|----------|---------------------|
|          |                     |

|