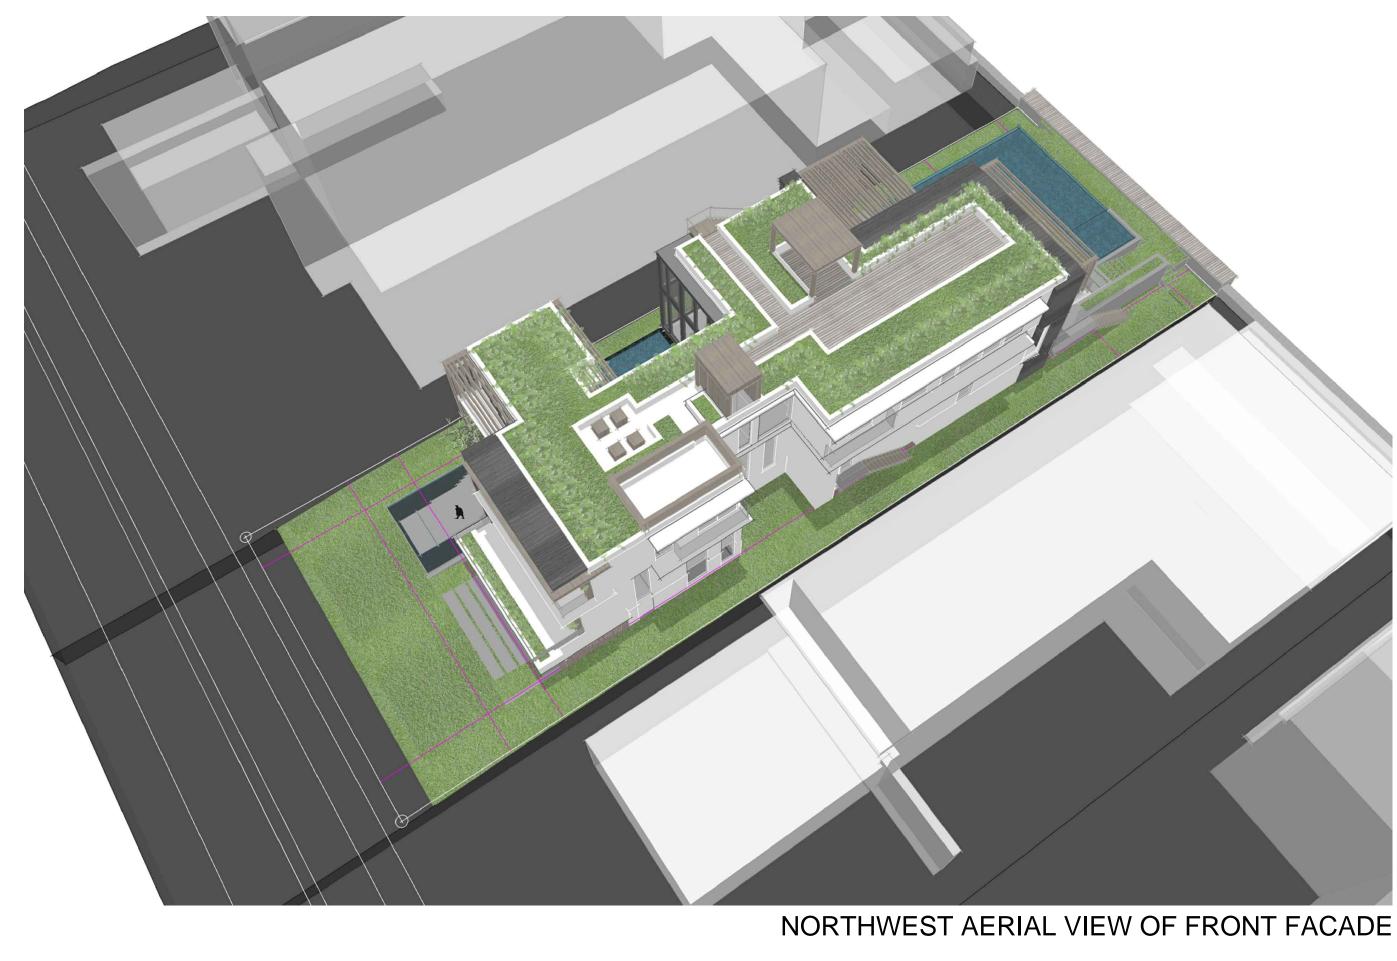

# AERIAL VIEW

2900 SW 28TH TERRACE, SUITE 301 MIAMI, FL 33133

PH: 305-373-4990 | FX: 305-373-4991 FIRM LICENSE # AA26001123 WWW.STRANG.DESIGN

PROJECT LOCATION: 220 W DILIDO DR MIAMI BEACH, FL 33139, USA

PROJECT CLIENT(S) / OWNER(S): MAESTRIA REAL ESTATE, INC.