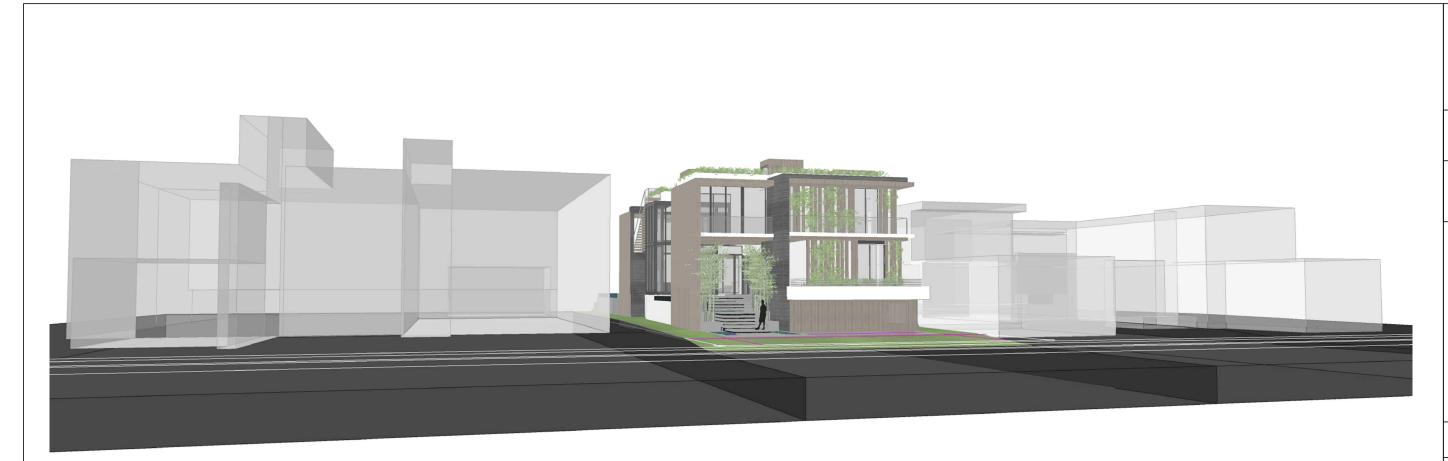

8

CIVIL ENGINEER: TBD

PROJECT NAME: 220 WEST DILIDO

PROFESSIONAL SEAL(S):

|     | 11/08/19 | DRB FINAL SUBMITTAL |
|-----|----------|---------------------|
| No. | DATE     | DESCRIPTION         |

## SHEET ISSUE / REVISION LOG

CONFIDENTIALITY NOTICE: The drawing and information contained within is property of Strang Design, LLC. and is intended only for the parties indentified above or of governmental position(s). This plan may not be reproduced without written permission from the Project Manager assigned to this project.

© 2018- STRANG DESIGN, LLC.

| Project ID: | Drawn By:    |
|-------------|--------------|
| 220W        | LE / SSM     |
| Print Date: | Scale:       |
| 11/08/2019  | AS INDICATED |
|             |              |

Sheet Title:



A-212

Sheet No:

# AERIAL VIEW





2900 SW 28TH TERRACE, SUITE 301 MIAMI, FL 33133

PH: 305-373-4990 | FX: 305-373-4991 FIRM LICENSE # AA26001123 WWW.STRANG.DESIGN

PROJECT LOCATION: 220 W DILIDO DR MIAMI BEACH, FL 33139, USA

PROJECT CLIENT(S) / OWNER(S): MAESTRIA REAL ESTATE, INC.

ARCHITECT: MAX WILSON STRANG, FAIA LICENSE # AR0017183 2900 SW 28TH TERRACE, SUITE 301 MIAMI, FL 33133

STRUCTURAL ENGINEERING: TBD

MEP ENGINEERING: TBD

LANDSCAPE ARCHITECT: ENEA GARDEN DESIGN 7580 NE 4TH. CT. – STUDIO 105 MIAMI, FL, 33138

CIVIL ENGINEER: TBD

PROJECT NAME: 220 WEST DILIDO

PROFESSIONAL SEAL(S):

|     | 11/08/19                   | DRB FINAL SUBMITTAL |
|-----|----------------------------|---------------------|
| No. | DATE                       | DESCRIPTION         |
|     | SHEET ISSUE / REVISION LOG |