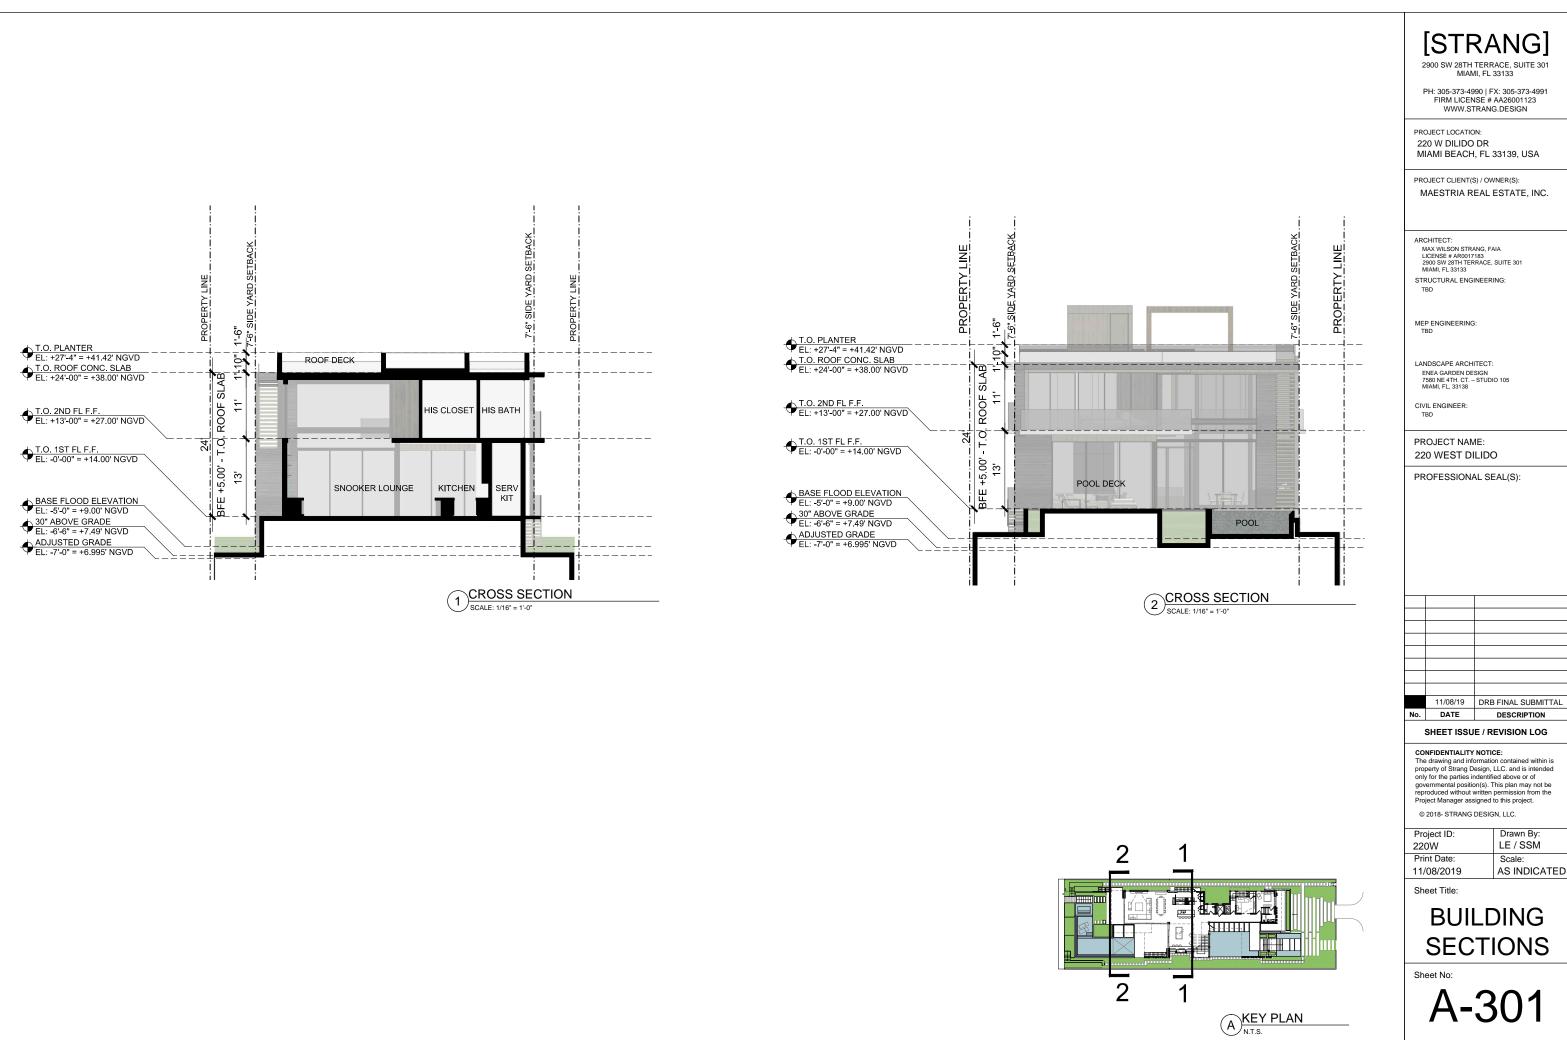

PROJECT CLIENT(S) / OWNER(S): MAESTRIA REAL ESTATE, INC.

ARCHITECT: MAX WILSON STRANG, FAIA LICENSE # AR0017183 2900 SW 28TH TERRACE, SUITE 301 MIAMI, FL 33133

STRUCTURAL ENGINEERING: TBD

MEP ENGINEERING: TBD

LANDSCAPE ARCHITECT: ENEA GARDEN DESIGN 7580 NE 4TH. CT. – STUDIO 105 MIAMI, FL, 33138

CIVIL ENGINEER: TBD

PROJECT NAME: 220 WEST DILIDO

PROFESSIONAL SEAL(S):

|     | 11/08/19 | DRB FINAL SUBMITTAL |  |
|-----|----------|---------------------|--|
| No. | DATE     | DESCRIPTION         |  |
|     |          |                     |  |

## SHEET ISSUE / REVISION LOG

CONFIDENTIALITY NOTICE: The drawing and information contained within is property of Strang Design, LLC. and is intended only for the parties indentified above or of governmental position(s). This plan may not be reproduced without written permission from the Project Manager assigned to this project.

© 2018- STRANG DESIGN, LLC.

| Project ID:<br>220W | Drawn By:<br>LE / SSM |
|---------------------|-----------------------|
| Print Date:         | Scale:                |
| 11/08/2019          | AS INDICATED          |

Sheet Title:

A-211

2900 SW 28TH TERRACE, SUITE 301 MIAMI, FL 33133

PH: 305-373-4990 | FX: 305-373-4991 FIRM LICENSE # AA26001123 WWW.STRANG.DESIGN

PROJECT LOCATION: 220 W DILIDO DR MIAMI BEACH, FL 33139, USA