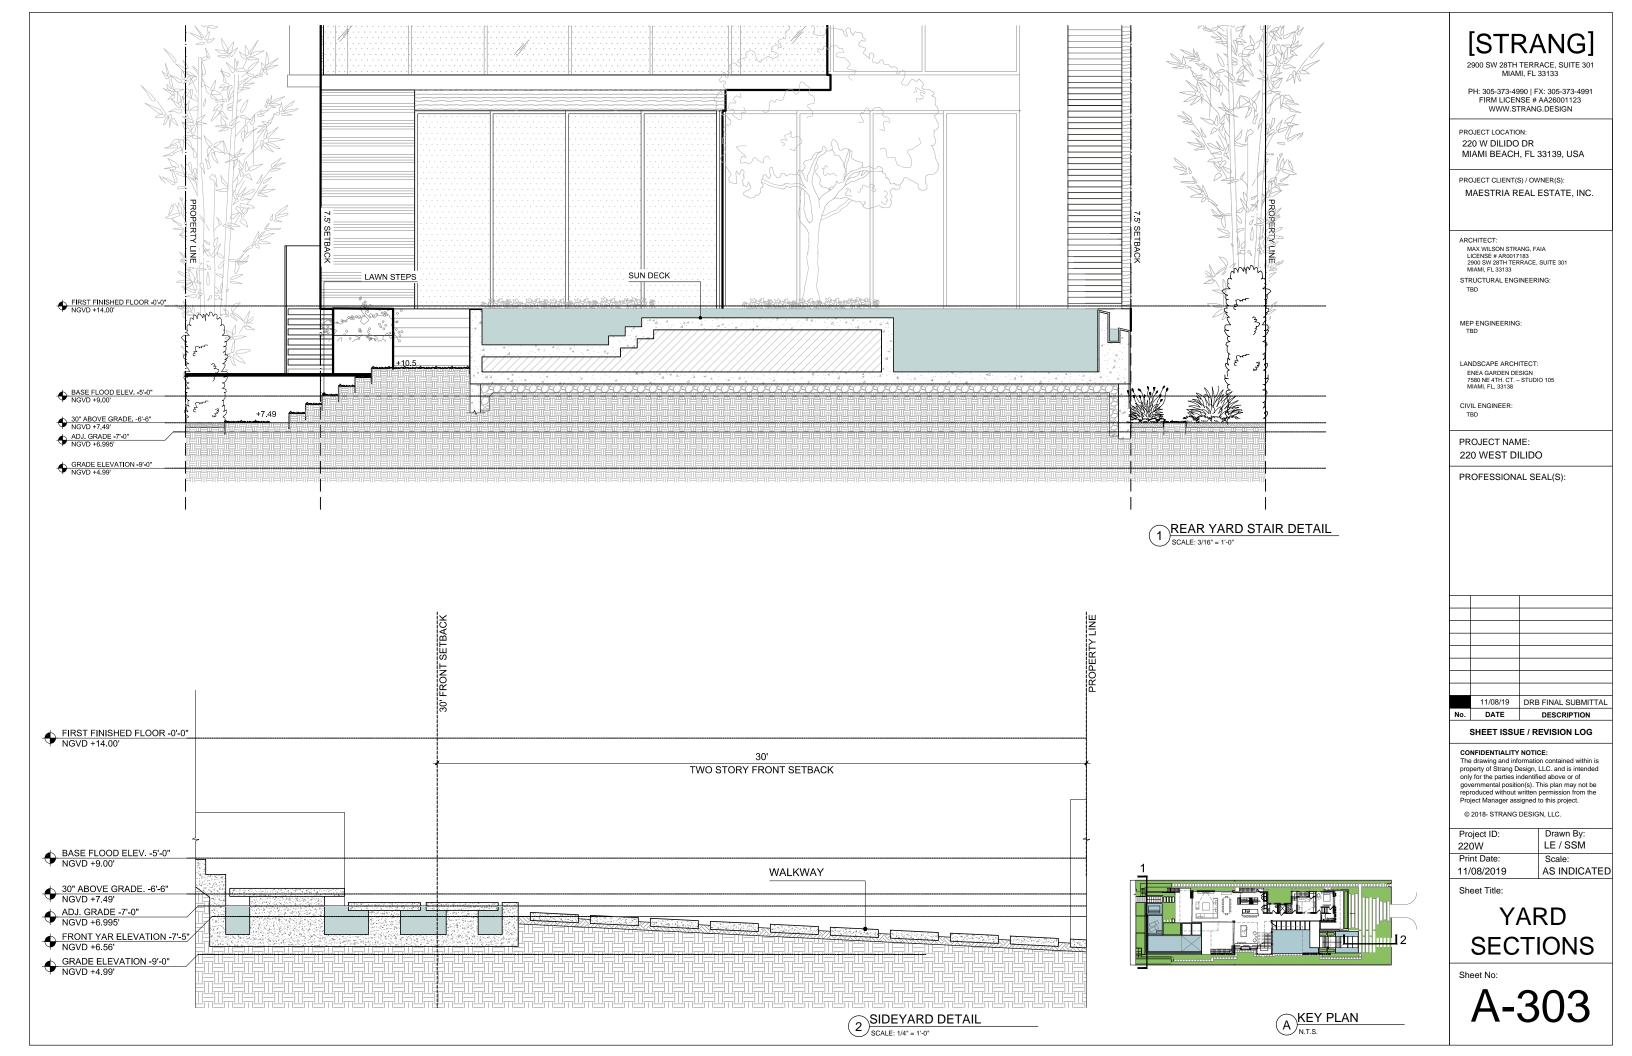

TURAL ENGINEERING: TBD

MEP ENGINEERING: TBD

LANDSCAPE ARCHITECT: ENEA GARDEN DESIGN 7580 NE 4TH. CT. – STUDIO 105 MIAMI, FL, 33138

CIVIL ENGINEER: TBD

PROJECT NAME: 220 WEST DILIDO

PROFESSIONAL SEAL(S):



SHEET ISSUE / REVISION LOG

CONFIDENTIALITY NOTICE: The drawing and information contained within is property of Strang Design, LLC. and is intended only for the parties indentified above or of governmental position(s). This plan may not be reproduced without written permission from the Project Manager assigned to this project.

© 2018- STRANG DESIGN, LLC.

| Project ID:<br>220W | Drawn By:<br>LE / SSM |
|---------------------|-----------------------|
| Print Date:         | Scale:                |
| 11/08/2019          | AS INDICATED          |

Sheet Title:



A-214























2900 SW 28TH TERRACE, SUITE 301 MIAMI, FL 33133

PH: 305-373-4990 | FX: 305-373-4991 FIRM LICENSE # AA26001123 WWW.STRANG.DESIGN

PROJECT LOCATION: 220 W DILIDO DR MIAMI BEACH, FL 33139, USA

PROJECT CLIENT(S) / OWNER(S): MAESTRIA REAL ESTATE, INC.

ARCHITECT: MAX WILSON STRANG, FAIA LICENSE # AR0017183 2900 SW 28TH TERRACE, SUITE 301 MIAMI, FL 33133

STRUCTURAL ENGINEERING: TBD

MEP ENGINEERING: TBD

LANDSCAPE ARCHITECT: ENEA GARDEN DESIGN 7580 NE 4TH. CT. – STUDIO 105 MIAMI, FL, 33138

CIVIL ENGINEER: TBD

PROJECT NAME: 220 WEST DILIDO

PROFESSIONAL SEAL(S):

| 11/08/19 | DRB FINAL SUBMITTAL |
|----------|---------------------|
|          |                     |

|