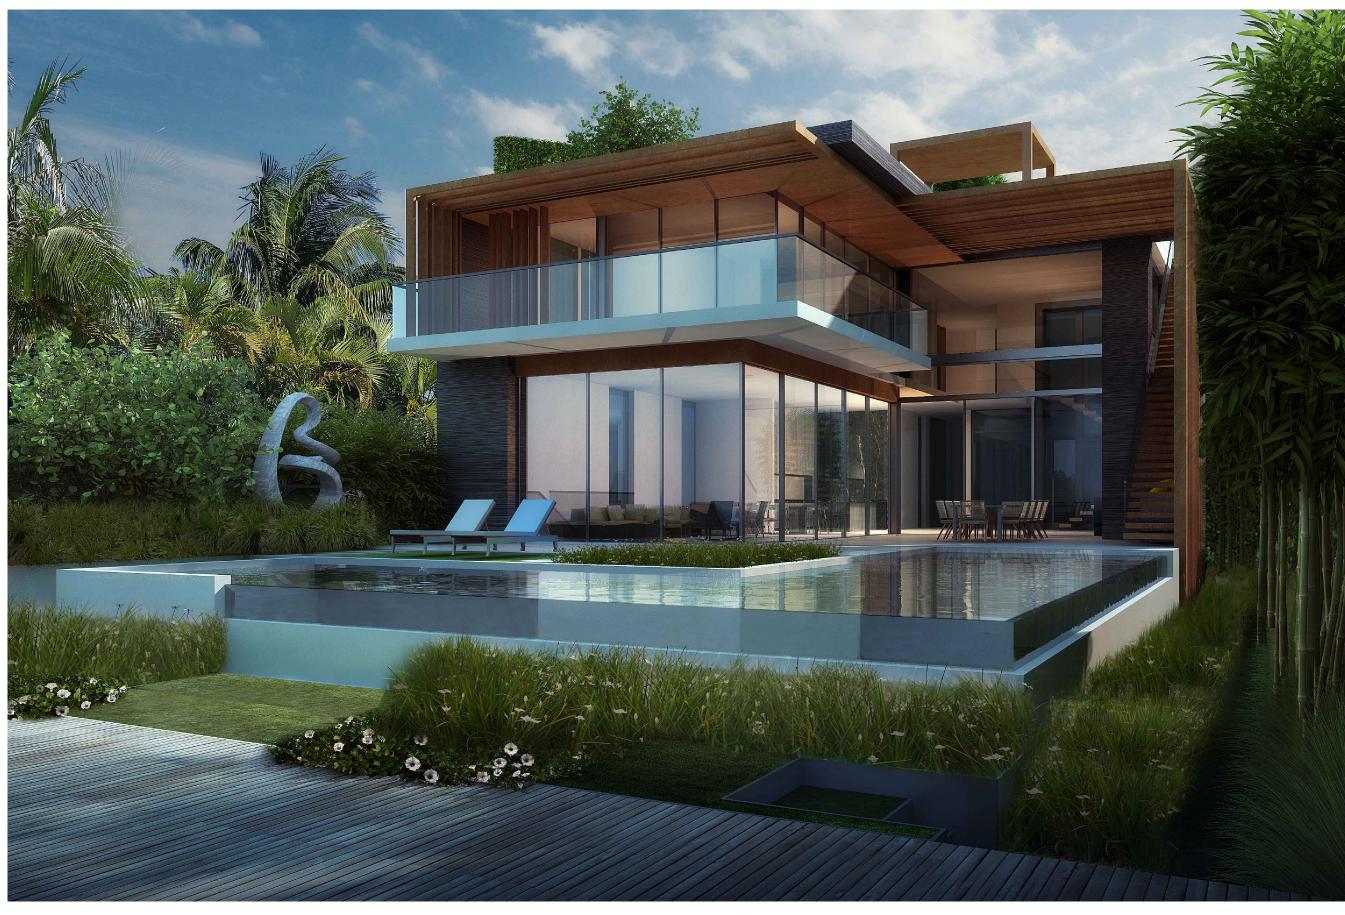

| DRB FINAL SUBMITTAL |
|----------------------------|----------|---------------------|
| No.                        | DATE     | DESCRIPTION         |
| SHEET ISSUE / REVISION LOG |          |                     |

PROFESSIONAL SEAL(S):

PROJECT NAME: 220 WEST DILIDO

ENEA GARDEN DESIGN 7580 NE 4TH. CT. – STUDIO 105 MIAMI, FL, 33138

MEP ENGINEERING: TBD

CIVIL ENGINEER:

TBD

LANDSCAPE ARCHITECT:

[STRANG]

2900 SW 28TH TERRACE, SUITE 301 MIAMI, FL 33133

PH: 305-373-4990 | FX: 305-373-4991 FIRM LICENSE # AA26001123 WWW.STRANG.DESIGN

PROJECT LOCATION:

MIAMI BEACH, FL 33139, USA

PROJECT CLIENT(S) / OWNER(S): MAESTRIA REAL ESTATE, INC.

MAX WILSON STRANG, FAIA LICENSE # AR0017183 2900 SW 28TH TERRACE, SUITE 301 MIAMI, FL 33133 STRUCTURAL ENGINEERING:

220 W DILIDO DR

ARCHITECT:

TBD





2900 SW 28TH TERRACE, SUITE 301 MIAMI, FL 33133

PH: 305-373-4990 | FX: 305-373-4991 FIRM LICENSE # AA26001123 WWW.STRANG.DESIGN

PROJECT LOCATION: 220 W DILIDO DR MIAMI BEACH, FL 33139, USA

PROJECT CLIENT(S) / OWNER(S): MAESTRIA REAL ESTATE, INC.

ARCHITECT: MAX WILSON STRANG, FAIA LICENSE # AR0017183 2900 SW 28TH TERRACE, SUITE 301 MIAMI, FL 33133

STRUCTURAL ENGINEERING: TBD

MEP ENGINEERING: TBD

LANDSCAPE ARCHITECT: ENEA GARDEN DESIGN 7580 NE 4TH. CT. – STUDIO 105 MIAMI, FL, 33138

CIVIL ENGINEER: TBD

PROJECT NAME: 220 WEST DILIDO

PROFESSIONAL SEAL(S):

|     | 11/08/19 | DRB FINAL SUBMITTAL |
|-----|----------|---------------------|
| No. | DATE     | DESCRIPTION         |

SHEET ISSUE / REVISION LOG

CONFIDENTIALITY NOTICE: The drawing and information contained within is prop