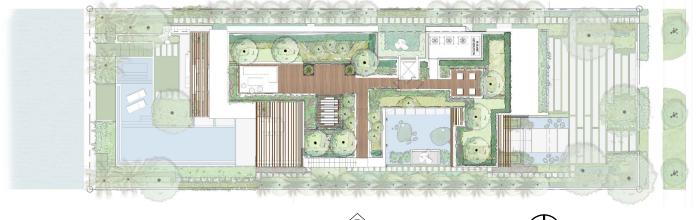

Sheet Title:

SITE PLAN **GROUND FLOOR** 

32'

SCALE: 1/16"=1'-0"

LEGEND:

PROPOSED PERVIOUS SURFACE PERMEABLE POOL AREA

| PERMEABILITY CALCULATIONS |            |          |         |
|---------------------------|------------|----------|---------|
|                           | AREA       | REQUIRED | PROVIDE |
| FRONTYARD                 | 1,200 SF   | 30'-0"   | 30'-0   |
| PERMEABLE AREA            | 639 SF     | 50%      | 53.259  |
|                           |            |          |         |
|                           | AREA       | REQUIRED | PROVIDE |
| INTERIOR SIDE YARD        | 1,347 SF   | 7'-6"    | 7'-6    |
|                           |            |          |         |
|                           | AREA       | REQUIRED | PROVIDE |
| REAR YARD                 | 1,650 SF   | 27'-0"   | 27'-0   |
| PERMEABLE AREA            | 912 SF     |          |         |
| POOL WATER AREA           | 245.5 SF   |          |         |
| TOTAL PERMEABLE           | 1,157.5 SF | 70%      | 70.29   |