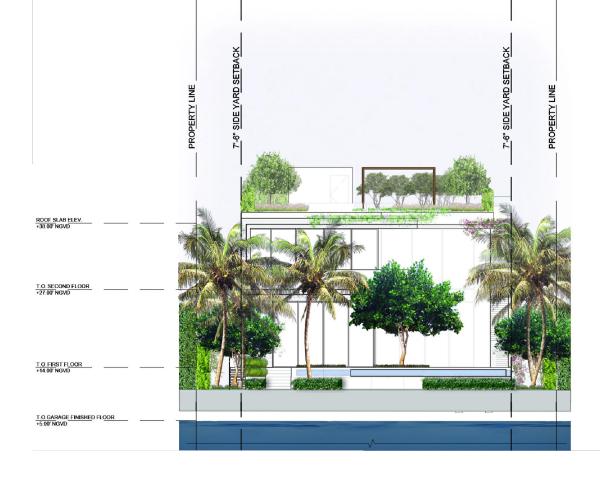

© 2018- STRANG DESIGN, LLC.

| Project ID: | Drawn By:    |
|-------------|--------------|
| SOCRI RES.  | CAL          |
| Print Date: | Scale:       |
| 07/8/2019   | AS INDICATED |

Sheet Title:

SITE ELEVATIONS

WEST ELEVATION
Scale: 1/16\*=1'-0\*

[STRANG]

2900 SW 28TH TERRACE, SUITE 301 MIAMI, FL 33133

PH: 305-373-4990 | FX: 305-373-4991 FIRM LICENSE # AA26001123 WWW.STRANG.DESIGN

PROJECT LOCATION: 220 W DILIDO DR