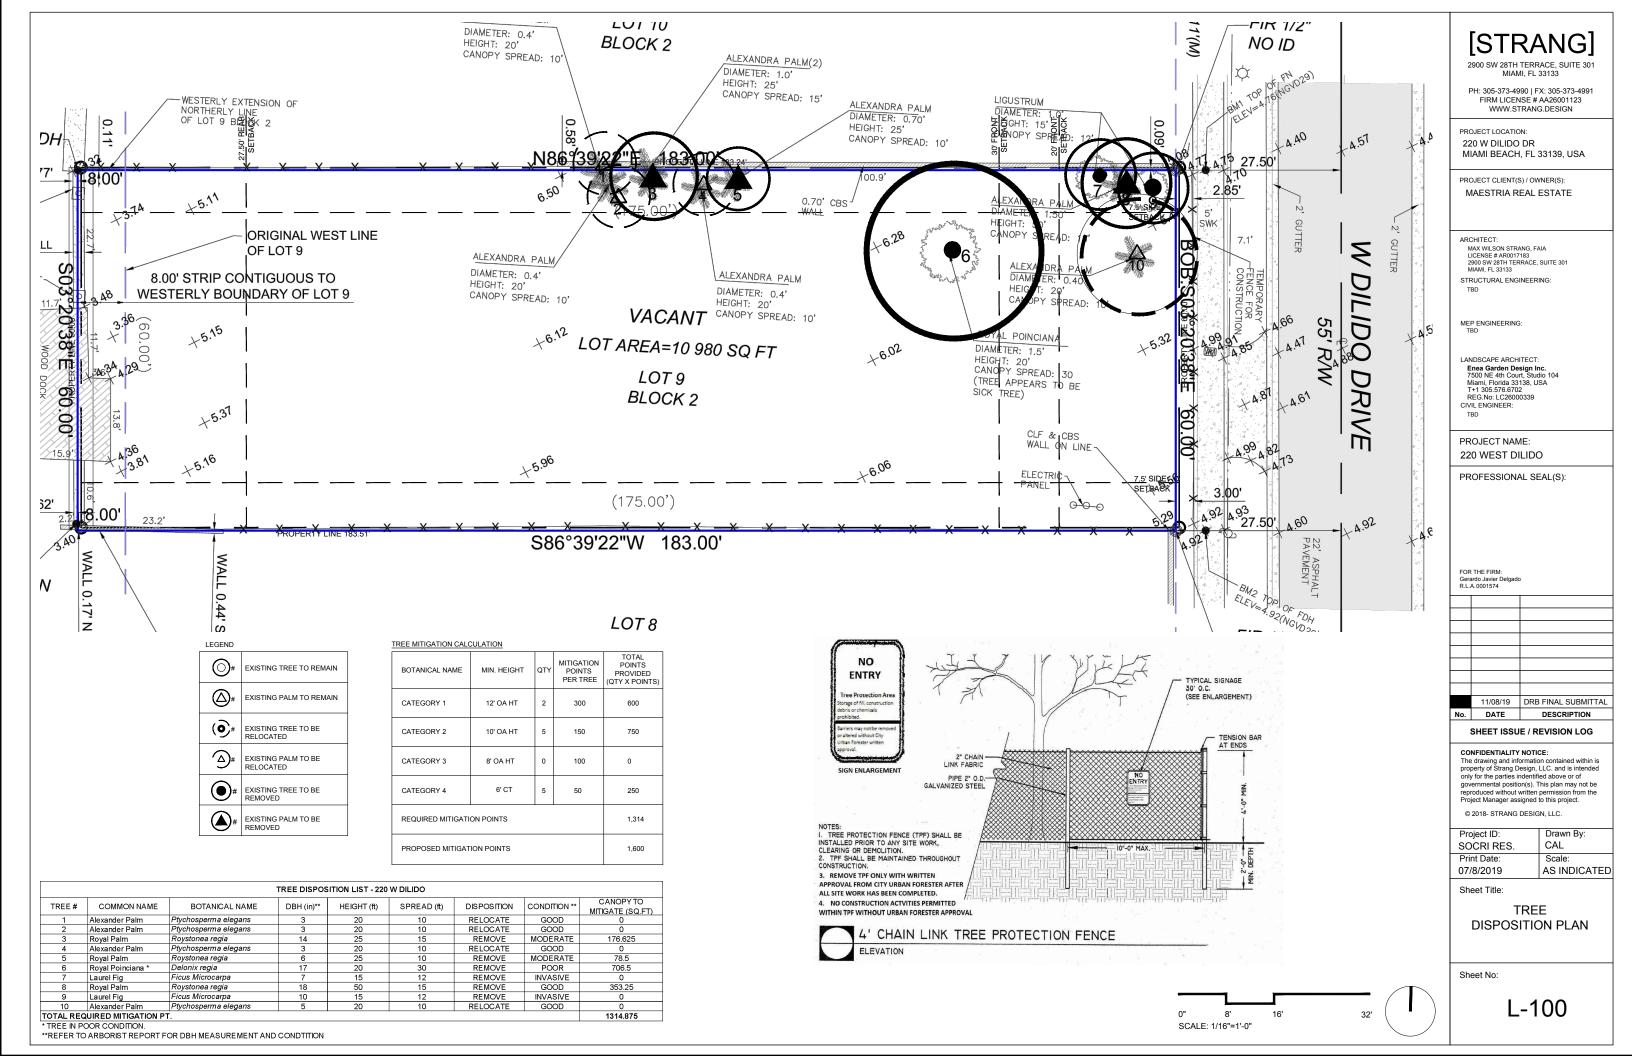

# - 220 W DILIDO DR. -MIAMI BEACH

### LANDSCAPE SHEET INDEX

| DILIDO I | RESIDENCE - SHEET INDEX             |                                    |  |
|----------|-------------------------------------|------------------------------------|--|
| EGEND    | X= SHEET SUBMITTED •=SHEET REVISED  |                                    |  |
| SHEET#   | SHEET NAME                          | REVISED<br>SUBMITTAL<br>11/08/2019 |  |
| L-000    | COVER SHEET                         | X                                  |  |
| L-100    | TREE DISPOSITION PLAN               | Х                                  |  |
| L-200    | OVERALL SITE PLAN - GROUND          | X                                  |  |
| L-201    | SITE PERVIOUS DIAGRAM               | X                                  |  |
| L-202    | HARDSCAPE MATERIALS PLAN            | Х                                  |  |
| L-300    | SITE ELEVATIONS                     | X                                  |  |
| L-301    | SITE ELEVATIONS                     | х                                  |  |
| L-302    | SITE ELEVATIONS                     | х                                  |  |
| L-303    | SITE SECTION                        | х                                  |  |
| L-304    | VIEW                                | х                                  |  |
| L-305    | VIEW                                | х                                  |  |
| L-500    | CANOPY PLANTING PLAN                | X                                  |  |
| L-501    | UNDERSTORY PLANTING PLAN            | X                                  |  |
| L-502    | PLANT BOARD - GROUND                | X                                  |  |
| L-700    | LIGHTING PLAN                       | X                                  |  |
| L-701    | LIGHTING CUT SHEETS                 | X                                  |  |
| L2-200   | HARDSCAPE MATERIALS PLAN - TERRACE  | X                                  |  |
|          |                                     |                                    |  |
| L2-500   | PLANTING PLAN - TERRACE             | Х                                  |  |
| L3-200   | HARDSCAPE MATERIALS PLAN - ROOF TOP | X                                  |  |
| L3-500   | CANOPY PLAN - ROOF TOP              | X                                  |  |
| L3-501   | UNDERSTORY PLAN - ROOF TOP          | X                                  |  |
|          |                                     |                                    |  |
| L3-700   | LIGHTING PLAN - ROOF TOP            | X                                  |  |
| L3-701   | LIGHTING CUT SHEETS - ROOF TOP      | X                                  |  |