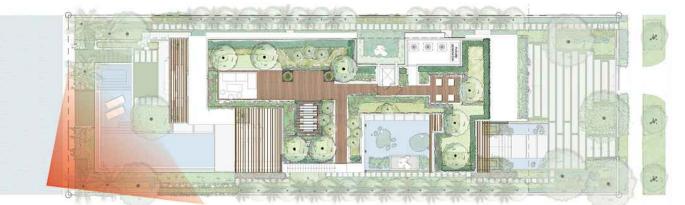

a 33138, USA 7+1 305.576.6702 REG.No: LC26000339 CIVIL ENGINEER:

PROJECT NAME: 220 WEST DILIDO

PROFESSIONAL SEAL(S):

FOR THE FIRM: Gerardo Javier Delgado R.L.A. 0001574

11/08/19 DRB FINAL SUBMITTAL No. DATE DESCRIPTION

### SHEET ISSUE / REVISION LOG

CONFIDENTIALITY NOTICE:
The drawing and information contained within is property of Strang Design, LLC. and is intended only for the parties indentified above or of governmental position(s). This plan may not be reproduced without written permission from the Project Manager assigned to this project.

© 2018- STRANG DESIGN, LLC.

| Project ID: | Drawn By:   |
|-------------|-------------|
| SOCRI RES.  | CAL         |
| Print Date: | Scale:      |
| 07/8/2019   | AS INDICATE |

Sheet Title:

SITE SECTIONS

Sheet No:

**KEY PLAN SITE** 





**KEY PLAN SITE** 

# [STRANG]

2900 SW 28TH TERRACE, SUITE 301 MIAMI, FL 33133

PH: 305-373-4990 | FX: 305-373-4991 FIRM LICENSE # AA26001123 WWW.STRANG.DESIGN

PROJECT LOCATION: 220 W DILIDO DR MIAMI BEACH, FL 33139, USA

PROJECT CLIENT(S) / OWNER(S): MAESTRIA REAL ESTATE

ARCHITECT:

MAX WILSON STRANG, FAIA LICENSE # AR0017183 2900 SW 28TH TERRACE, SUITE 301 MIAMI, FL 33133

STRUCTURAL ENGINEERING:

MEP ENGINEERING: TBD

LANDSCAPE ARCHITECT: Enea Garden Design Inc. 7500 NE 4th Court, Studio 104 Miami, Filorida 33138, USA T+1 305.576.6702 REG.No: LC26000339 CIVIL ENGINEER: TBD

PROJECT NAME: 220 WEST DILIDO

PROFESSIONAL SEAL(S):

FOR THE FIRM: Gerardo Javier Delgado R.L.A.0001574

11/08/19 DRB FINAL SUBMITTAL No. DATE DESCRIPTION

SHEET ISSUE / REVISION LOG

CONFIDENTIALITY NOTICE:
Th