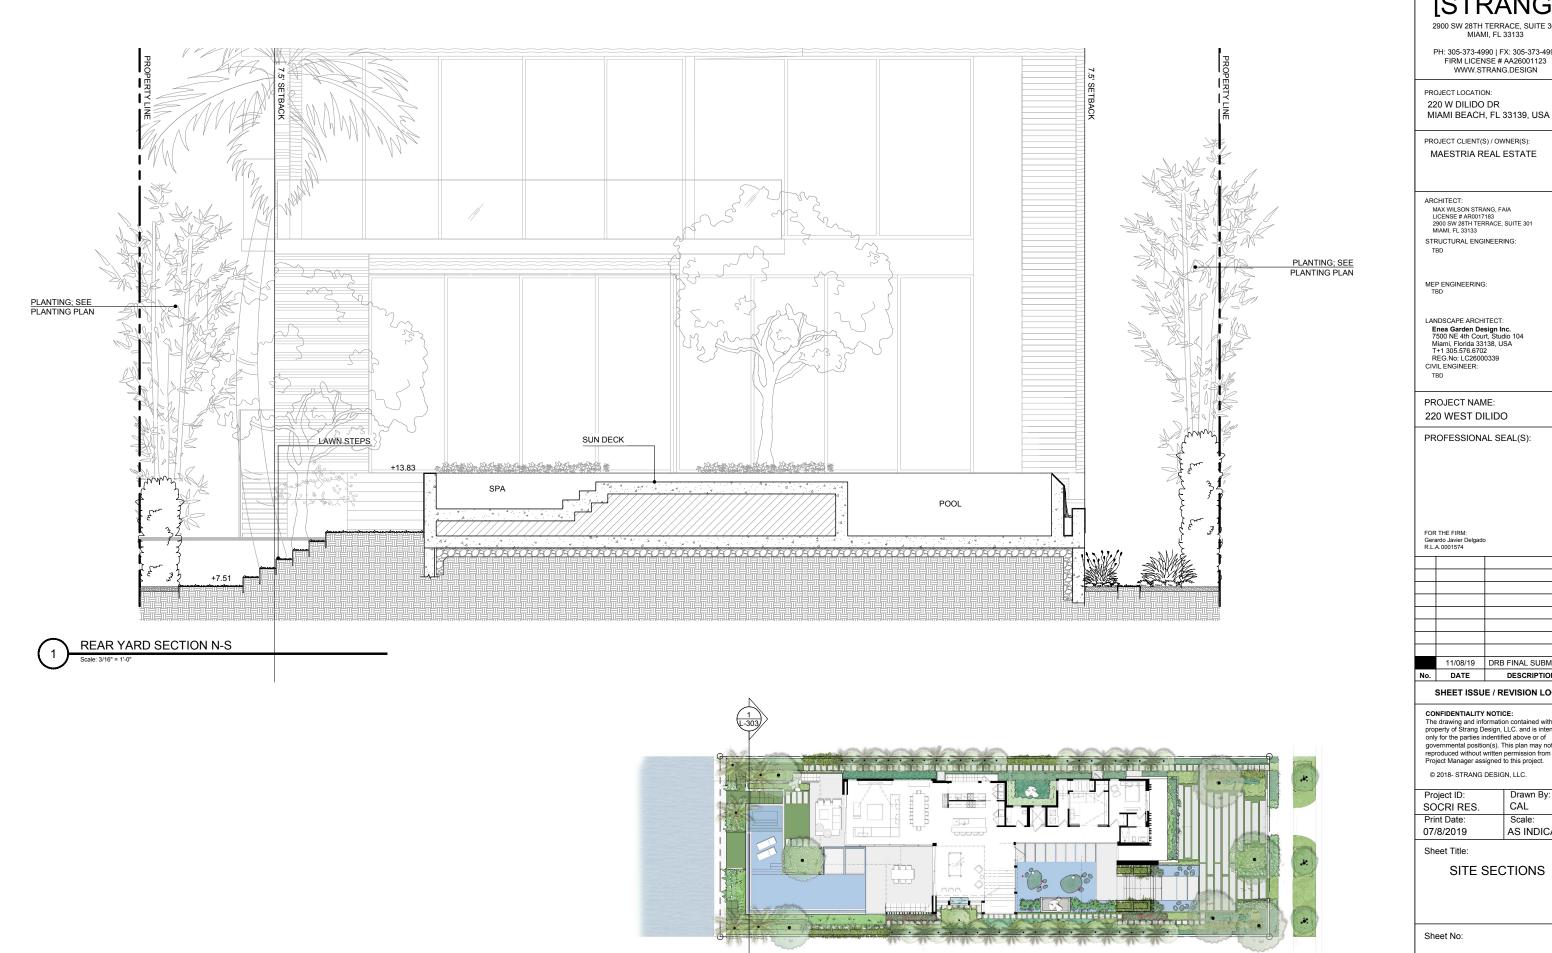

© 2018- STRANG DESIGN, LLC.

| Project ID: | Drawn By:   |
|-------------|-------------|
| SOCRI RES.  | CAL         |
| Print Date: | Scale:      |
| 07/8/2019   | AS INDICATE |

Sheet Title:

SITE SECTIONS