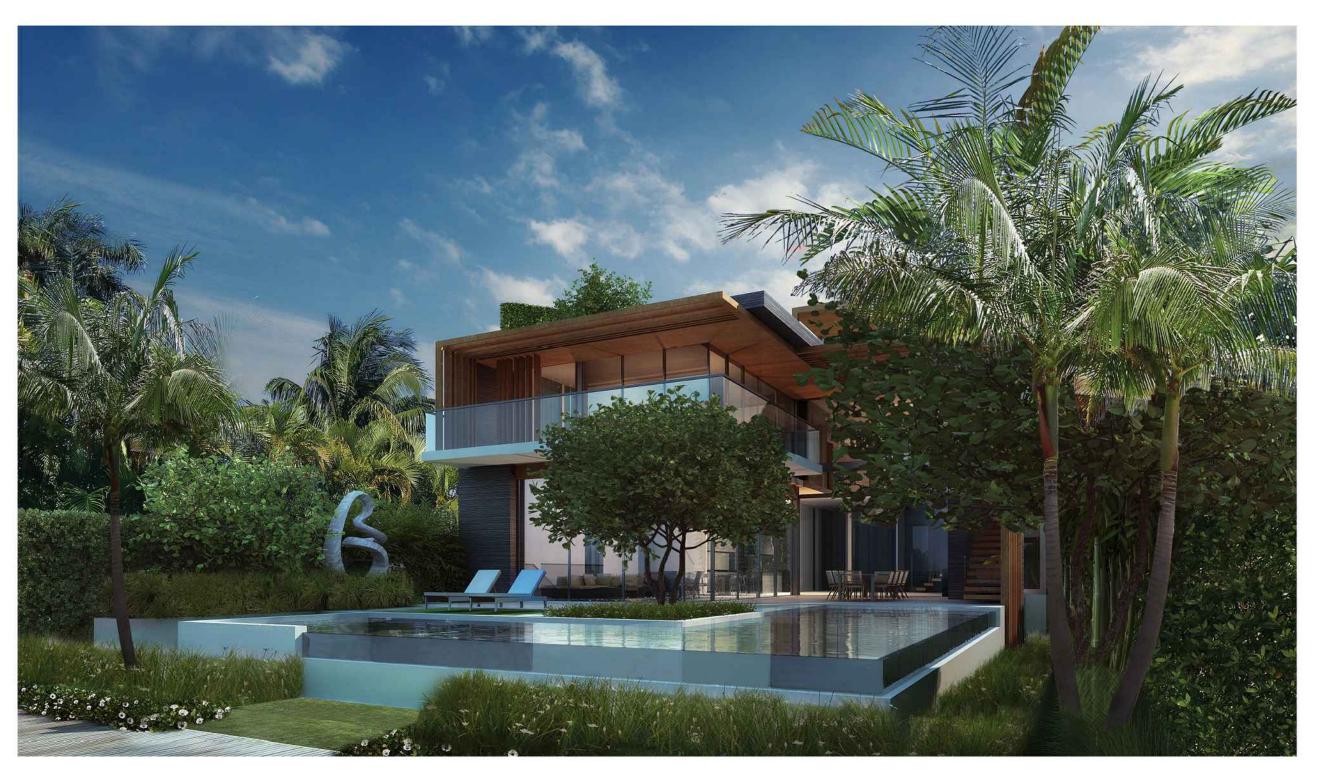

ida 33138, USA 7+1 305.576.6702 REG.No: LC26000339 CIVIL ENGINEER:

PROJECT NAME: 220 WEST DILIDO

PROFESSIONAL SEAL(S):

FOR THE FIRM: Gerardo Javier Delgado R.L.A. 0001574

11/08/19 DRB FINAL SUBMITTAL No. DATE DESCRIPTION

### SHEET ISSUE / REVISION LOG

CONFIDENTIALITY NOTICE:
The drawing and information contained within is property of Strang Design, LLC. and is intended only for the parties indentified above or of governmental position(s). This plan may not be reproduced without written permission from the Project Manager assigned to this project.

© 2018- STRANG DESIGN, LLC.

| Project ID: | Drawn By:   |
|-------------|-------------|
| SOCRI RES.  | CAL         |
| Print Date: | Scale:      |
| 07/8/2019   | AS INDICATE |

Sheet Title:

SITE SECTIONS

Sheet No:

**KEY PLAN SITE** 





**KEY PLAN SITE** 

# [STRANG]

2900 SW 28TH TERRACE, SUITE 301 MIAMI, FL 33133

PH: 305-373-4990 | FX: 305-373-4991 FIRM LICENSE # AA26001123 WWW.STRANG.DESIGN

PROJECT LOCATION: 220 W DILIDO DR MIAMI BEACH, FL 33139, USA

PROJECT CLIENT(S) / OWNER(S): MAESTRIA REAL ESTATE

ARCHITECT:

MAX WILSON STRANG, FAIA LICENSE # AR0017183 2900 SW 28TH TERRACE, SUITE 301 MIAMI, FL 33133

STRUCTURAL ENGINEERING:

MEP ENGINEERING: TBD

LANDSCAPE ARCHITECT: Enea Garden Design Inc. 7500 NE 4th Court, Studio 104 Miami, Filorida 33138, USA T+1 305.576.6702 REG.No: LC26000339 CIVIL ENGINEER: TBD

PROJECT NAME: 220 WEST DILIDO

PROFESSIONAL SEAL(S):

FOR THE FIRM: Gerardo Javier Delgado R.L.A.0001574

11/08/19 DRB FINAL SUBMITTAL No. DATE DESCRIPTION

SHEET ISSUE / REVISION LOG

CONFIDENTIALITY NOTICE: