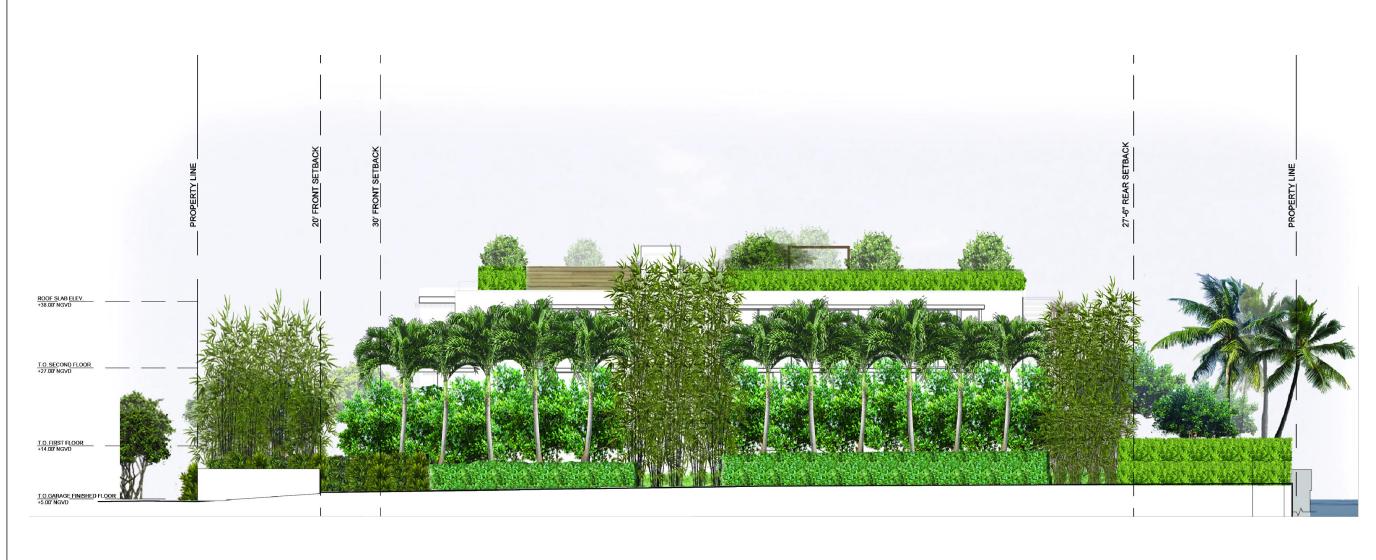

© 2018- STRANG DESIGN, LLC.

| Project ID: | Drawn By:   |
|-------------|-------------|
| SOCRI RES.  | CAL         |
| Print Date: | Scale:      |
| 07/8/2019   | AS INDICATE |

Sheet Title:

SITE ELEVATIONS

WEST ELEVATION
Scale: 1/16\*=1'-0\*

[STRANG]

2900 SW 28TH TERRACE, SUITE 301 MIAMI, FL 33133

PH: 305-373-4990 | FX: 305-373-4991 FIRM LICENSE # AA26001123 WWW.STRANG.DESIGN

PROJECT LOCATION: 220 W DILIDO DR