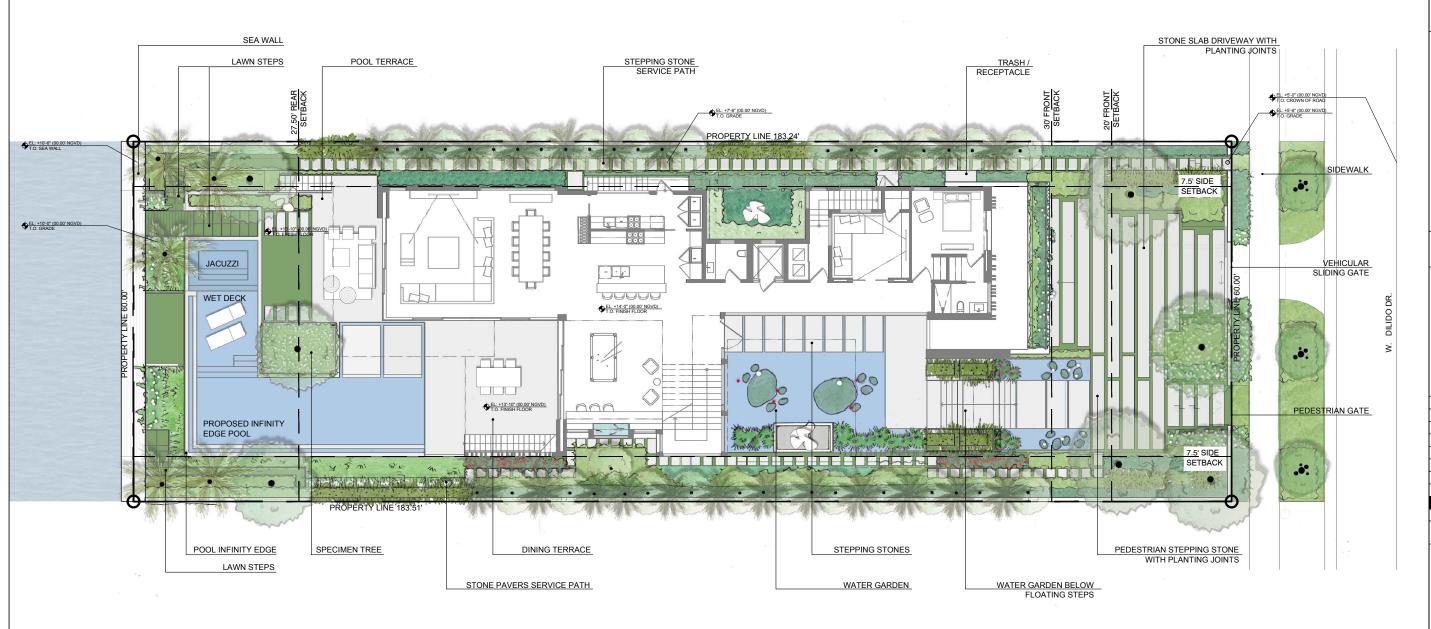

Sheet Title:

SITE PLAN **GROUND FLOOR** 

32'

SCALE: 1/16"=1'-0"

LEGEND:

PROPOSED PERVIOUS SURFACE PERMEABLE POOL AREA

| PERMEABILITY CALCULATIONS |            |          |         |
|---------------------------|------------|----------|---------|
|                           | AREA       | REQUIRED | PROVIDE |
| FRONTYARD                 | 1,200 SF   | 30'-0"   | 30'-0   |
| PERMEABLE AREA            | 639 SF     | 50%      | 53.259  |
|                           |            |          |         |
|                           | AREA       | REQUIRED | PROVIDE |
| INTERIOR SIDE YARD        | 1,347 SF   | 7'-6"    | 7'-6    |
|                           |            |          |         |
|                           | AREA       | REQUIRED | PROVIDE |
| REAR YARD                 | 1,650 SF   | 27'-0"   | 27'-0   |
| PERMEABLE AREA            | 912 SF     |          |         |
| POOL WATER AREA           | 245.5 SF   |          |         |
| TOTAL PERMEABLE           | 1,157.5 SF | 70%      | 70.29   |