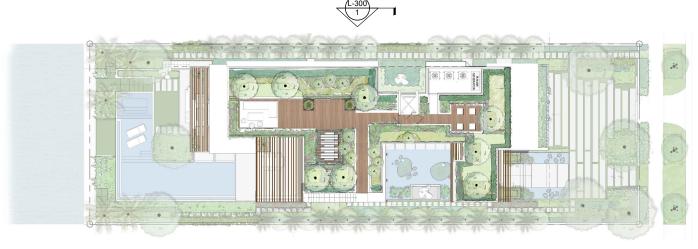

Sheet Title:

SITE PLAN **GROUND FLOOR** 

32'

SCALE: 1/16"=1'-0"

LEGEND:

PROPOSED PERVIOUS SURFACE PERMEABLE POOL AREA

| PERMEABILITY CALCULATIONS |            |          |         |
|---------------------------|------------|----------|---------|
|                           | AREA       | REQUIRED | PROVIDE |
| FRONTYARD                 | 1,200 SF   | 30'-0"   | 30'-0   |
| PERMEABLE AREA            | 639 SF     | 50%      | 53.259  |
|                           |            |          |         |
|                           | AREA       | REQUIRED | PROVIDE |
| INTERIOR SIDE YARD        | 1,347 SF   | 7'-6"    | 7'-6    |
|                           |            |          |         |
|                           | AREA       | REQUIRED | PROVIDE |
| REAR YARD                 | 1,650 SF   | 27'-0"   | 27'-0   |
| PERMEABLE AREA            | 912 SF     |          |         |
| POOL WATER AREA           | 245.5 SF   |          |         |
| TOTAL PERMEABLE           | 1,157.5 SF | 70%      | 70.29   |