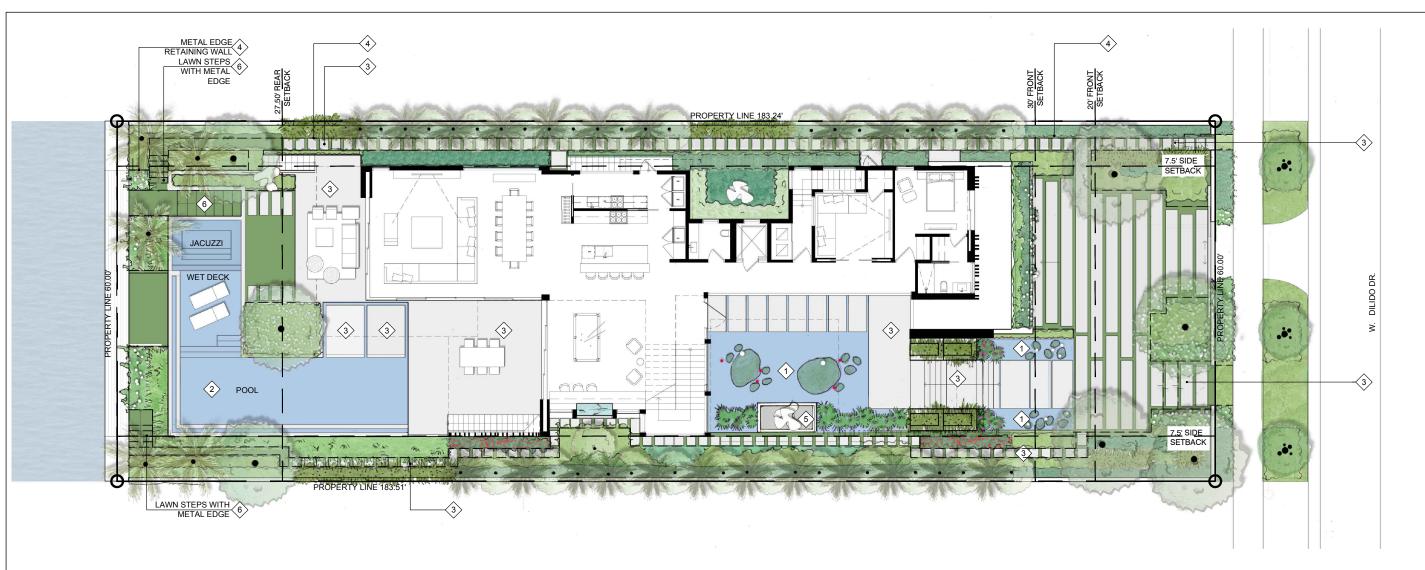

Sheet Title:

SITE PLAN **GROUND FLOOR** 

32'

SCALE: 1/16"=1'-0"

LEGEND:

PROPOSED PERVIOUS SURFACE PERMEABLE POOL AREA

| PERMEABILITY CALCULATIONS |            |          |         |
|---------------------------|------------|----------|---------|
|                           | AREA       | REQUIRED | PROVIDE |
| FRONTYARD                 | 1,200 SF   | 30'-0"   | 30'-0   |
| PERMEABLE AREA            | 639 SF     | 50%      | 53.259  |
|                           |            |          |         |
|                           | AREA       | REQUIRED | PROVIDE |
| INTERIOR SIDE YARD        | 1,347 SF   | 7'-6"    | 7'-6    |
|                           |            |          |         |
|                           | AREA       | REQUIRED | PROVIDE |
| REAR YARD                 | 1,650 SF   | 27'-0"   | 27'-0   |
| PERMEABLE AREA            | 912 SF     |          |         |
| POOL WATER AREA           | 245.5 SF   |          |         |
| TOTAL PERMEABLE           | 1,157.5 SF | 70%      | 70.29   |