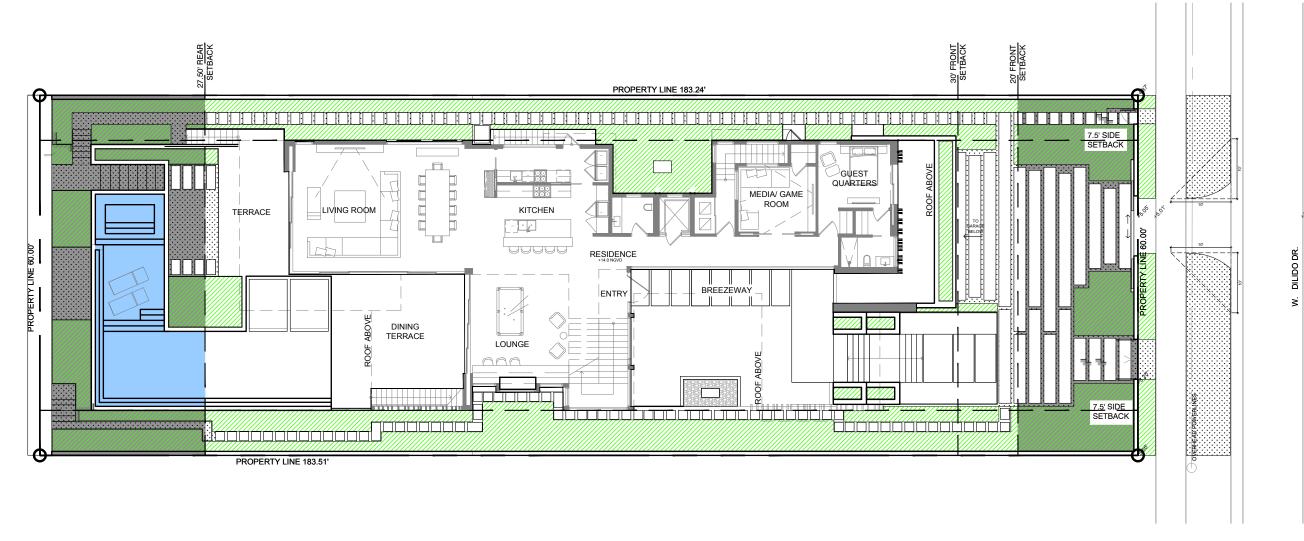

Sheet Title:

SITE PLAN **GROUND FLOOR** 

32'

SCALE: 1/16"=1'-0"

LEGEND:

PROPOSED PERVIOUS SURFACE PERMEABLE POOL AREA

| PERMEABILITY CALCULATIONS |            |          |         |
|---------------------------|------------|----------|---------|
|                           | AREA       | REQUIRED | PROVIDE |
| FRONTYARD                 | 1,200 SF   | 30'-0"   | 30'-0   |
| PERMEABLE AREA            | 639 SF     | 50%      | 53.259  |
|                           |            |          |         |
|                           | AREA       | REQUIRED | PROVIDE |
| INTERIOR SIDE YARD        | 1,347 SF   | 7'-6"    | 7'-6    |
|                           |            |          |         |
|                           | AREA       | REQUIRED | PROVIDE |
| REAR YARD                 | 1,650 SF   | 27'-0"   | 27'-0   |
| PERMEABLE AREA            | 912 SF     |          |         |
| POOL WATER AREA           | 245.5 SF   |          |         |
| TOTAL PERMEABLE           | 1,157.5 SF | 70%      | 70.29   |