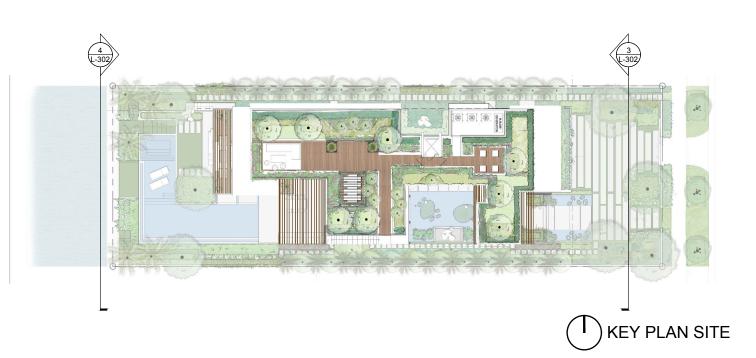

FOR THE FIRM: Gerardo Javier Delgado R.L.A.0001574

|     | 11/08/19 | DRB FINAL SUBMITTA |
|-----|----------|--------------------|
| No. | DATE     | DESCRIPTION        |
|     |          |                    |

SHEET ISSUE / REVISION LOG

CONFIDENTIALITY NOTICE:
The drawing and information contained within is property of Strang Design, LLC. and is intended only for the parties indentified above or of governmental position(s). This plan may not be reproduced without written permission from the Project Manager assigned to this project.

© 2018- STRANG DESIGN, LLC.

| Project ID: | Drawn By:    |
|-------------|--------------|
| SOCRI RES.  | CAL          |
| Print Date: | Scale:       |
| 07/8/2019   | AS INDICATED |

Sheet Title:

SITE ELEVATIONS





WEST ELEVATION
Scale: 1/16\*=1'-0\*



[STRANG]

2900 SW 28TH TERRACE, SUITE 301 MIAMI, FL 33133

PH: 305-373-4990 | FX: 305-373-4991 FIRM LICENSE # AA26001123 WWW.STRANG.DESIGN

PROJECT LOCATION: 220 W DILIDO DR

PROJECT CLIENT(S) / OWNER(S): MAESTRIA REAL ESTATE

MIAMI BEACH, FL 33139, USA

MAX WILSON STRANG, FAIA LICENSE # AR0017183 2900 SW 28TH TERRACE, SUITE 301 MIAMI, FL 33133

STRUCTURAL ENGINEERING:

MEP ENGINEERING: TBD

LANDSCAPE ARCHITECT: Enea Garden Design Inc. 7500 NE 4th Court, Studio 104 Miami, Filorida 33138, USA T+1 305.576.6702 REG.No: LC26000339 CIVIL ENGINEER:

PROJECT NAME: 220 WEST DILIDO

PROFESSIONAL SEAL(S):

FOR THE FIRM: Gerardo Javier Delgado R.L.A.0001574

| No. | DATE     | DESCRIPTION         |
|-----|----------|---------------------|
|     | 11/08/19 | DRB FINAL SUBMITTAL |
|     |          |