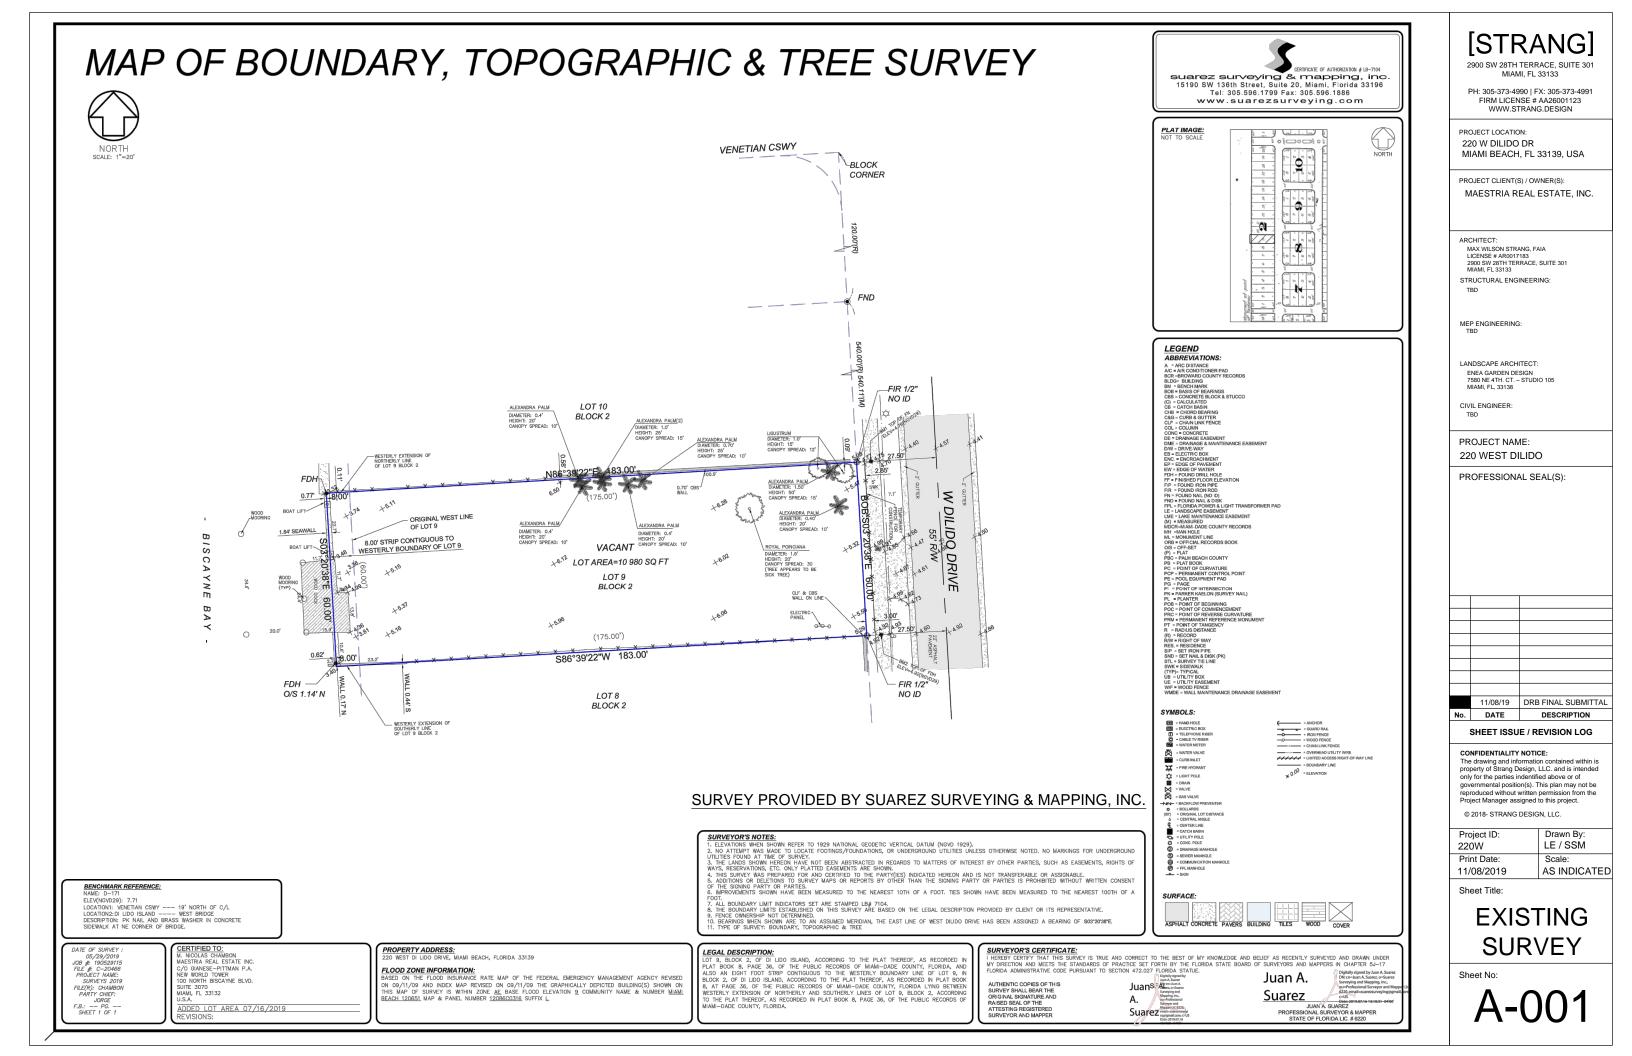

(

Sheet No: A-006

## CONTEXT PHOTOGRAPHS

Sheet Title:

| Project ID: | Drawn By:    |
|-------------|--------------|
| 220W        | LE / SSM     |
| Print Date: | Scale:       |
| 11/08/2019  | AS INDICATED |
|             |              |

© 2018- STRANG DESIGN, LLC.

The drawing and information contained within is property of Strang Design, LLC, and is intended only for the parties indentified above or of governmental position(s). This plan may not be reproduced without written permission from the Project Manager assigned to this project.

| PROJECT NAME:                                                              |                       |                     |  |  |
|----------------------------------------------------------------------------|-----------------------|---------------------|--|--|
| 220 WEST DILIDO                                                            |                       |                     |  |  |
| PR                                                                         | PROFESSIONAL SEAL(S): |                     |  |  |
|                                                                            |                       |                     |  |  |
|                                                                            |                       |                     |  |  |
|                                                                            |                       |                     |  |  |
|                                                                            |                       |                     |  |  |
|                                                                            |                       |                     |  |  |
|                                                                            |                       |                     |  |  |
|                                                                            |                       |                     |  |  |
|                                                                            |                       |                     |  |  |
|                                                                            |                       |                     |  |  |
|                                                                            |                       |                     |  |  |
|                                                                            |                       |                     |  |  |
|                                                                            |                       |                     |  |  |
|                                                                            |                       |                     |  |  |
|                                                                            |                       |                     |  |  |
|                                                                            | 11/08/19              | DRB FINAL SUBMITTAL |  |  |
| No.                                                                        | DATE                  | DESCRIPTION         |  |  |
| SHEET ISSUE / REVISION LOG                                                 |                       |                     |  |  |
| CONFIDENTIALITY NOTICE:<br>The drawing and information contained within is |                       |                     |  |  |

LANDSCAPE ARCHITECT:

[STRANG] 2900 SW 28TH TERRACE, SUITE 301 MIAMI, FL 33133

PH: 305-373-4990 | FX: 305-373-4991 FIRM LICENSE # AA26001123 WWW.STRANG.DESIGN

PROJECT LOCATION: 220 W DILIDO DR MIAMI BEACH, FL 33139, USA

PROJECT CLIENT(S) / OWNER(S): MAESTRIA REAL ESTATE, INC.

ARCHITECT: MAX WILSON STRANG, FAIA LICENSE # AR0017183 2900 SW 28TH TERRACE, SUITE 301 MIAMI, FL 33133

STRUCTURAL ENGINEERING:

TBD

TBD

ENEA GARDEN DESIGN 7580 NE 4TH. CT. – STUDIO 105 MIAMI, FL, 33138

MEP ENGINEERING: TBD

CIVIL ENGINEER:

D