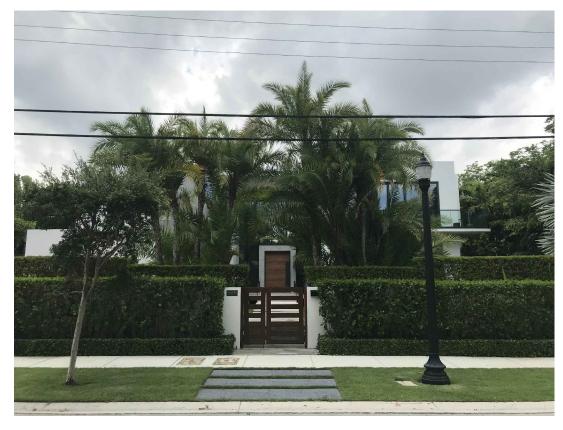

## CONTEXT PHOTOS KEY

Ε

Sheet No: A-007

## CONTEXT PHOTOGRAPHS

Sheet Title:

| Project ID: | Drawn By:    |
|-------------|--------------|
| 220W        | LE / SSM     |
| Print Date: | Scale:       |
| 11/08/2019  | AS INDICATED |
|             |              |

© 2018- STRANG DESIGN, LLC.

The drawing and information contained within is property of Strang Design, LLC. and is intended only for the parties indentified above or of governmental position(s). This plan may not be reproduced without written permission from the Project Manager assigned to this project.

| CIVIL ENGINEER:<br>TBD                                                     |                            |                                    |  |  |
|----------------------------------------------------------------------------|----------------------------|------------------------------------|--|--|
| PROJECT NAME:<br>220 WEST DILIDO                                           |                            |                                    |  |  |
| PROFESSIONAL SEAL(S):                                                      |                            |                                    |  |  |
|                                                                            |                            |                                    |  |  |
|                                                                            | 11/08/19                   | DRB FINAL SUBMITTAL                |  |  |
| No.                                                                        | DATE                       | DRB FINAL SUBMITTAL<br>DESCRIPTION |  |  |
| :                                                                          | SHEET ISSUE / REVISION LOG |                                    |  |  |
| CONFIDENTIALITY NOTICE:<br>The drawing and information contained within is |                            |                                    |  |  |

LANDSCAPE ARCHITECT: ENEA GARDEN DESIGN 7580 NE 4TH. CT. – STUDIO 105 MIAMI, FL, 33138

MEP ENGINEERING: TBD

ARCHITECT: MAX WILSON STRANG, FAIA LICENSE # AR0017183 2900 SW 28TH TERRACE, SUITE 301 MIAMI, FL 33133

STRUCTURAL ENGINEERING:

TBD

PROJECT CLIENT(S) / OWNER(S): MAESTRIA REAL ESTATE, INC.

PH: 305-373-4990 | FX: 305-373-4991 FIRM LICENSE # AA26001123 WWW.STRANG.DESIGN

PROJECT LOCATION: 220 W DILIDO DR MIAMI BEACH, FL 33139, USA

[STRANG] 2900 SW 28TH TERRACE, SUITE 301 MIAMI, FL 33133