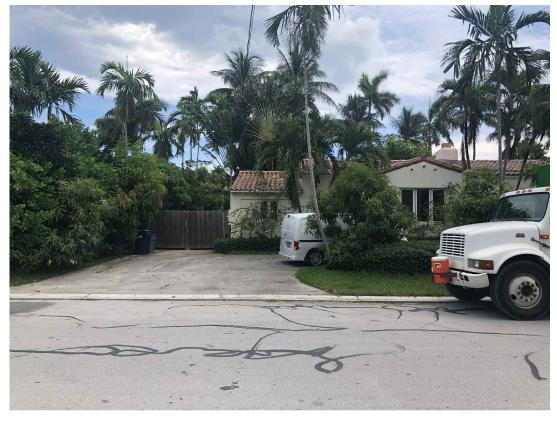

|  |  |
| SHEET ISSUE / REVISION LOG                                                 |                       |                     |  |  |
| CONFIDENTIALITY NOTICE:<br>The drawing and information contained within is |                       |                     |  |  |

LANDSCAPE ARCHITECT:

[STRANG] 2900 SW 28TH TERRACE, SUITE 301 MIAMI, FL 33133

PH: 305-373-4990 | FX: 305-373-4991 FIRM LICENSE # AA26001123 WWW.STRANG.DESIGN

PROJECT LOCATION: 220 W DILIDO DR MIAMI BEACH, FL 33139, USA

PROJECT CLIENT(S) / OWNER(S): MAESTRIA REAL ESTATE, INC.

ARCHITECT: MAX WILSON STRANG, FAIA LICENSE # AR0017183 2900 SW 28TH TERRACE, SUITE 301 MIAMI, FL 33133

STRUCTURAL ENGINEERING:

TBD

TBD

ENEA GARDEN DESIGN 7580 NE 4TH. CT. – STUDIO 105 MIAMI, FL, 33138

MEP ENGINEERING: TBD

CIVIL ENGINEER:



D







## CONTEXT PHOTOS KEY

Ε

Sheet No: A-007

## CONTEXT PHOTOGRAPHS

Sheet Title:

| Project ID: | Drawn By:    |
|-------------|--------------|
| 220W        | LE / SSM     |
| Print Date: | Scale:       |
| 11/08/2019  | AS INDICATED |
|             |              |

© 2018- STRANG DESIGN, LLC.

The drawing and information contained within is property of Strang Design, LLC. and is intended only for the parties indentified above or of governmental position(s). This plan may not be reproduced without written permission from the Project Manager assigned to this project.

| CIVIL ENGINEER:<br>TBD                                                     |                            |                                    |  |  |
|--------------------------------------------------------------