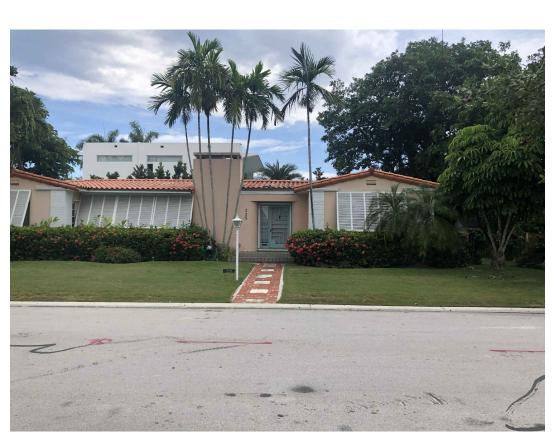

|
| SHEET ISSUE / REVISION LOG                                                 |                       |                     |  |  |
| CONFIDENTIALITY NOTICE:<br>The drawing and information contained within is |                       |                     |  |  |

LANDSCAPE ARCHITECT:

[STRANG] 2900 SW 28TH TERRACE, SUITE 301 MIAMI, FL 33133

PH: 305-373-4990 | FX: 305-373-4991 FIRM LICENSE # AA26001123 WWW.STRANG.DESIGN

PROJECT LOCATION: 220 W DILIDO DR MIAMI BEACH, FL 33139, USA

PROJECT CLIENT(S) / OWNER(S): MAESTRIA REAL ESTATE, INC.

ARCHITECT: MAX WILSON STRANG, FAIA LICENSE # AR0017183 2900 SW 28TH TERRACE, SUITE 301 MIAMI, FL 33133

STRUCTURAL ENGINEERING:

TBD

TBD

ENEA GARDEN DESIGN 7580 NE 4TH. CT. – STUDIO 105 MIAMI, FL, 33138

MEP ENGINEERING: TBD

CIVIL ENGINEER:



D







## CONTEXT PHOTOS KEY

Ε

Sheet No: A-007

## CONTEXT PHOTOGRAPHS

Sheet Title:

| Project ID: | Drawn By:    |
|-------------|--------------|
| 220W        | LE / SSM     |
| Print Date: | Scale:       |
| 11/08/2019  | AS INDICATED |
|             |              |

© 2018- STRANG DESIGN, LLC.

The drawing and information contained within is property of Strang Design, LLC. and is intended only for the parties indentified above or of governmental position(s). This plan may not be reproduced without written permission from the Project Manager assigned to this project.

| CIVIL ENGINEER:<br>TBD                                                     |                            |                                    |  |  |
|---------------------------------------------------------------------