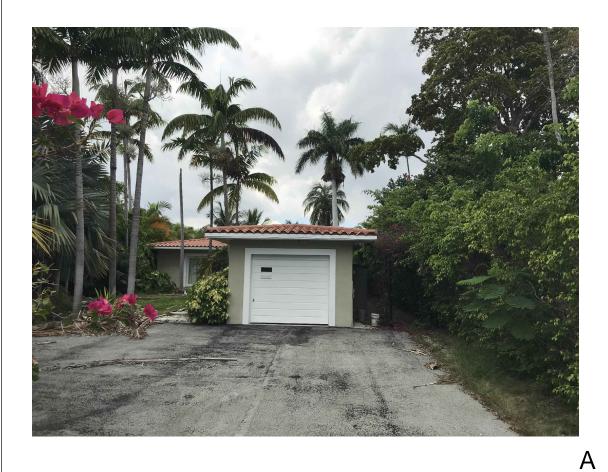

## CONTEXT PHOTOS KEY

Ε

Sheet No: A-007

## CONTEXT PHOTOGRAPHS

Sheet Title:

| Project ID: | Drawn By:    |
|-------------|--------------|
| 220W        | LE / SSM     |
| Print Date: | Scale:       |
| 11/08/2019  | AS INDICATED |
|             |              |

© 2018- STRANG DESIGN, LLC.

The drawing and information contained within is property of Strang Design, LLC. and is intended only for the parties indentified above or of governmental position(s). This plan may not be reproduced without written permission from the Project Manager assigned to this project.

| CIVIL ENGINEER:<br>TBD                                                     |                            |                                    |  |  |
|----------------------------------------------------------------------------|----------------------------|------------------------------------|--|--|
| PROJECT NAME:<br>220 WEST DILIDO                                           |                            |                                    |  |  |
| PROFESSIONAL SEAL(S):                                                      |                            |                                    |  |  |
|                                                                            |                            |                                    |  |  |
|                                                                            | 11/08/19                   | DRB FINAL SUBMITTAL                |  |  |
| No.                                                                        | DATE                       | DRB FINAL SUBMITTAL<br>DESCRIPTION |  |  |
| :                                                                          | SHEET ISSUE / REVISION LOG |                                    |  |  |
| CONFIDENTIALITY NOTICE:<br>The drawing and information contained within is |                            |                                    |  |  |

LANDSCAPE ARCHITECT: ENEA GARDEN DESIGN 7580 NE 4TH. CT. – STUDIO 105 MIAMI, FL, 33138

MEP ENGINEERING: TBD

ARCHITECT: MAX WILSON STRANG, FAIA LICENSE # AR0017183 2900 SW 28TH TERRACE, SUITE 301 MIAMI, FL 33133

STRUCTURAL ENGINEERING:

TBD

PROJECT CLIENT(S) / OWNER(S): MAESTRIA REAL ESTATE, INC.

PH: 305-373-4990 | FX: 305-373-4991 FIRM LICENSE # AA26001123 WWW.STRANG.DESIGN

PROJECT LOCATION: 220 W DILIDO DR MIAMI BEACH, FL 33139, USA

[STRANG] 2900 SW 28TH TERRACE, SUITE 301 MIAMI, FL 33133