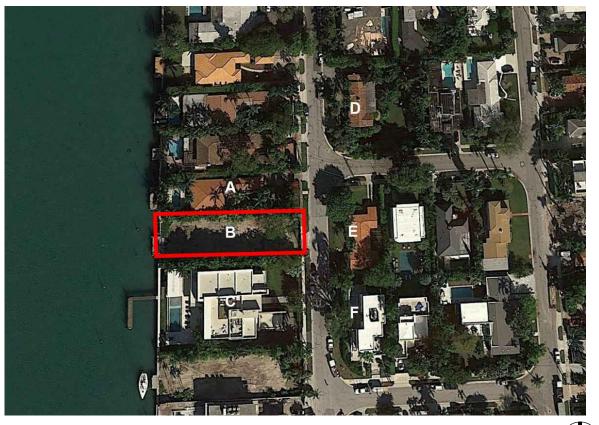

|
| SHEET ISSUE / REVISION LOG                                                 |                       |                     |  |  |
| CONFIDENTIALITY NOTICE:<br>The drawing and information contained within is |                       |                     |  |  |

LANDSCAPE ARCHITECT:

[STRANG] 2900 SW 28TH TERRACE, SUITE 301 MIAMI, FL 33133

PH: 305-373-4990 | FX: 305-373-4991 FIRM LICENSE # AA26001123 WWW.STRANG.DESIGN

PROJECT LOCATION: 220 W DILIDO DR MIAMI BEACH, FL 33139, USA

PROJECT CLIENT(S) / OWNER(S): MAESTRIA REAL ESTATE, INC.

ARCHITECT: MAX WILSON STRANG, FAIA LICENSE # AR0017183 2900 SW 28TH TERRACE, SUITE 301 MIAMI, FL 33133

STRUCTURAL ENGINEERING:

TBD

TBD

ENEA GARDEN DESIGN 7580 NE 4TH. CT. – STUDIO 105 MIAMI, FL, 33138

MEP ENGINEERING: TBD

CIVIL ENGINEER:



D







## CONTEXT PHOTOS KEY

Ε

Sheet No: A-007

## CONTEXT PHOTOGRAPHS

Sheet Title:

| Project ID: | Drawn By:    |
|-------------|--------------|
| 220W        | LE / SSM     |
| Print Date: | Scale:       |
| 11/08/2019  | AS INDICATED |
|             |              |

© 2018- STRANG DESIGN, LLC.

The drawing and information contained within is property of Strang Design, LLC. and is intended only for the parties indentified above or of governmental position(s). This plan may not be reproduced without written permission from the Project Manager assigned to this project.

| CIVIL ENGINEER:<br>TBD                                                     |                            |                                    |  |  |
|-----------------------------------------------------------------------