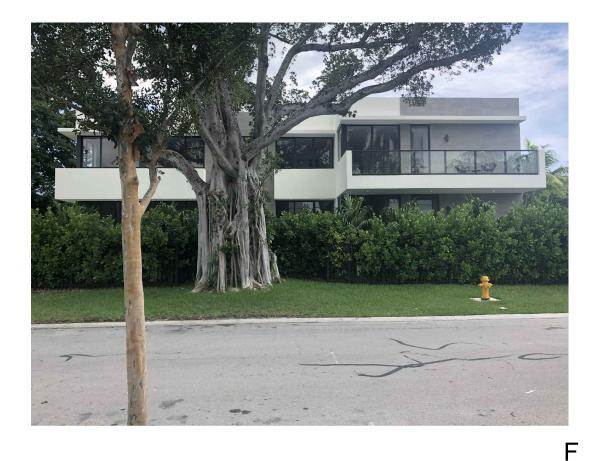

|  |
| SHEET ISSUE / REVISION LOG                                                 |                       |                     |  |  |
| CONFIDENTIALITY NOTICE:<br>The drawing and information contained within is |                       |                     |  |  |

LANDSCAPE ARCHITECT:

[STRANG] 2900 SW 28TH TERRACE, SUITE 301 MIAMI, FL 33133

PH: 305-373-4990 | FX: 305-373-4991 FIRM LICENSE # AA26001123 WWW.STRANG.DESIGN

PROJECT LOCATION: 220 W DILIDO DR MIAMI BEACH, FL 33139, USA

PROJECT CLIENT(S) / OWNER(S): MAESTRIA REAL ESTATE, INC.

ARCHITECT: MAX WILSON STRANG, FAIA LICENSE # AR0017183 2900 SW 28TH TERRACE, SUITE 301 MIAMI, FL 33133

STRUCTURAL ENGINEERING:

TBD

TBD

ENEA GARDEN DESIGN 7580 NE 4TH. CT. – STUDIO 105 MIAMI, FL, 33138

MEP ENGINEERING: TBD

CIVIL ENGINEER:



D







## CONTEXT PHOTOS KEY

Ε

Sheet No: A-007

## CONTEXT PHOTOGRAPHS

Sheet Title:

| Project ID: | Drawn By:    |
|-------------|--------------|
| 220W        | LE / SSM     |
| Print Date: | Scale:       |
| 11/08/2019  | AS INDICATED |
|             |              |

© 2018- STRANG DESIGN, LLC.

The drawing and information contained within is property of Strang Design, LLC. and is intended only for the parties indentified above or of governmental position(s). This plan may not be reproduced without written permission from the Project Manager assigned to this project.

| CIVIL ENGINEER:<br>TBD                                                     |                            |                                    |  |  |
|-------------------------------------------------------------------