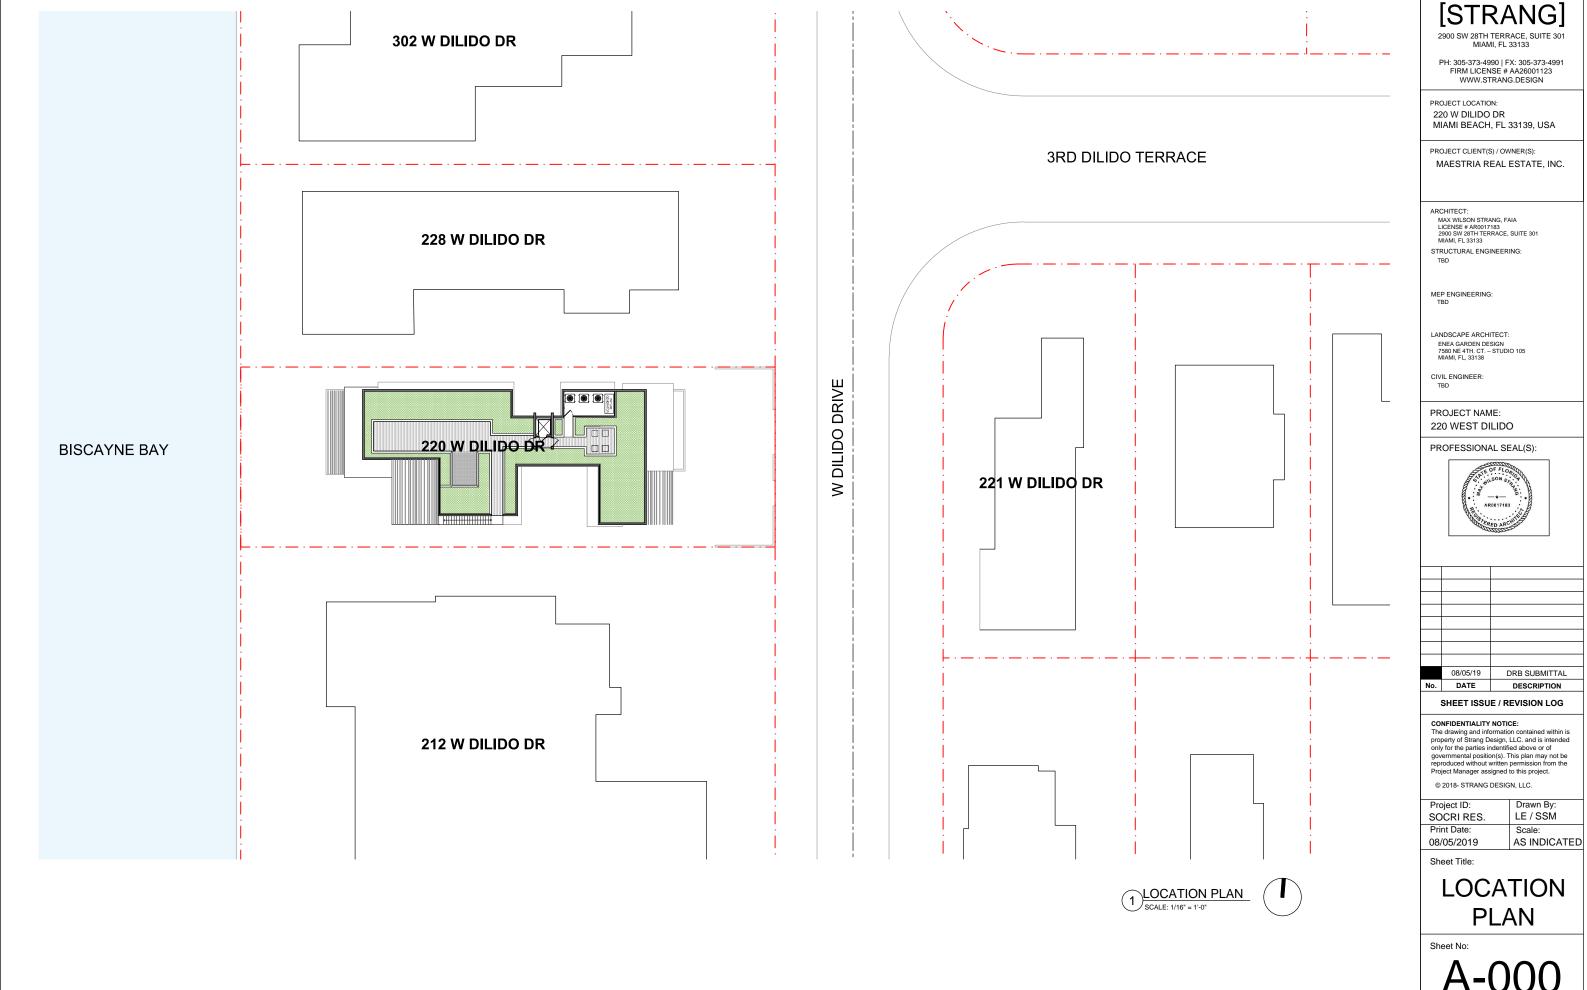

## [STRANG]

2900 SW 28TH TERRACE, SUITE 301 MIAMI, FL 33133

PH: 305-373-4990 | FX: 305-373-4991 FIRM LICENSE # AA26001123 WWW.STRANG.DESIGN

PROJECT LOCATION: 220 W DILIDO DR MIAMI BEACH, FL 33139, USA

PROJECT CLIENT(S) / OWNER(S):

MAESTRIA REAL ESTATE, INC.

ARCHITECT:

MAX WILSON STRANG, FAIA
LICENSE # AR0017183
2900 SW 28TH TERRACE, SUITE 301
MIAMI, FL 33133

STRUCTURAL ENGINEERING:

MEP ENGINEERING: TBD

LANDSCAPE ARCHITECT: ENEA GARDEN DESIGN 7580 NE 4TH. CT. – STUDIO 105 MIAMI, FL, 33138

CIVIL ENGINEER:

PROJECT NAME: 220 WEST DILIDO

PROFESSIONAL SEAL(S):

| No. | DATE     | DESCRIPTION   |
|-----|----------|---------------|
|     | 08/05/19 | DRB SUBMITTAL |
|     |          |               |
|     |          |               |
|     |          |               |
|     |          |               |
|     |          |               |
|     |          |               |
|     |          |               |
|     |          |               |