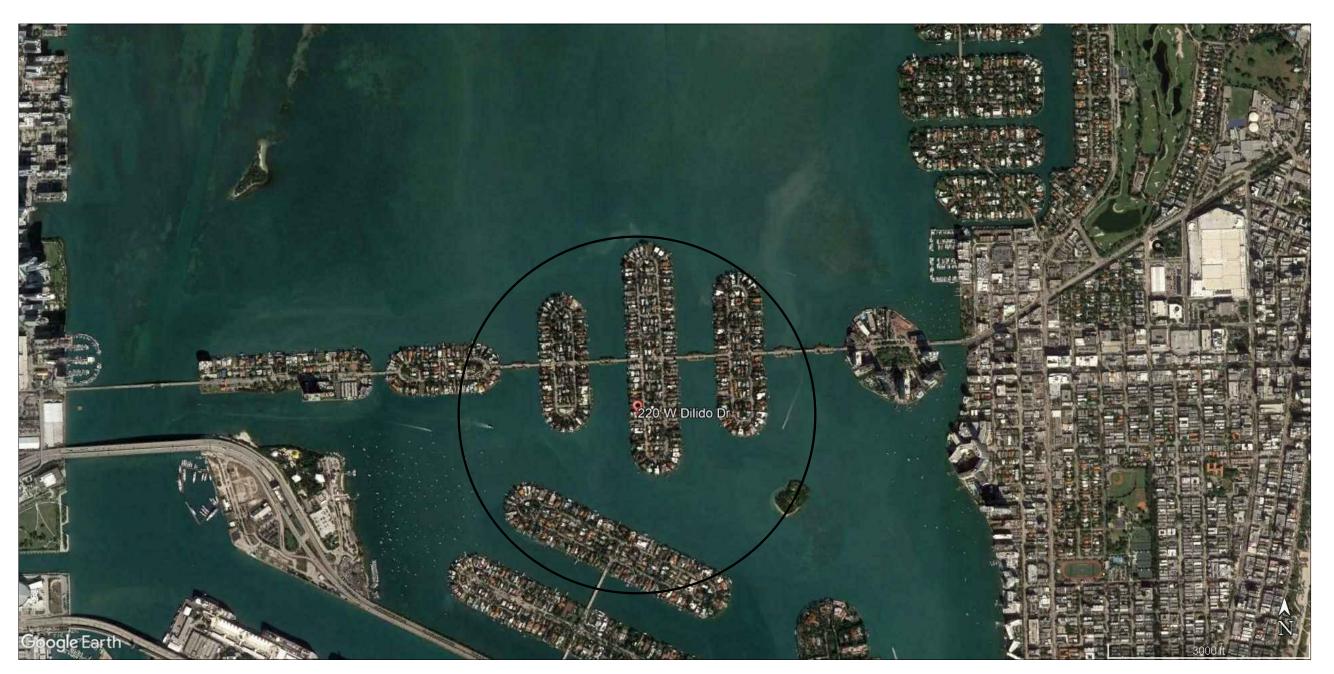

## [STRANG]

2900 SW 28TH TERRACE, SUITE 301 MIAMI, FL 33133

PH: 305-373-4990 | FX: 305-373-4991 FIRM LICENSE # AA26001123 WWW.STRANG.DESIGN

PROJECT LOCATION: 220 W DILIDO DR MIAMI BEACH, FL 33139, USA

PROJECT CLIENT(S) / OWNER(S):

MAESTRIA REAL ESTATE, INC.

ARCHITECT:

MAX WILSON STRANG, FAIA
LICENSE # AR0017183
2900 SW 28TH TERRACE, SUITE 301
MIAMI, FL 33133

STRUCTURAL ENGINEERING:

MEP ENGINEERING: TBD

LANDSCAPE ARCHITECT: ENEA GARDEN DESIGN 7580 NE 4TH. CT. – STUDIO 105 MIAMI, FL, 33138

CIVIL ENGINEER:

PROJECT NAME: 220 WEST DILIDO

PROFESSIONAL SEAL(S):



| No. | DATE     | DESCRIPTION   |
|-----|----------|---------------|
|     | 08/05/19 | DRB SUBMITTAL |
|     |          |               |
|     |          |               |
|     |          |               |
|     |