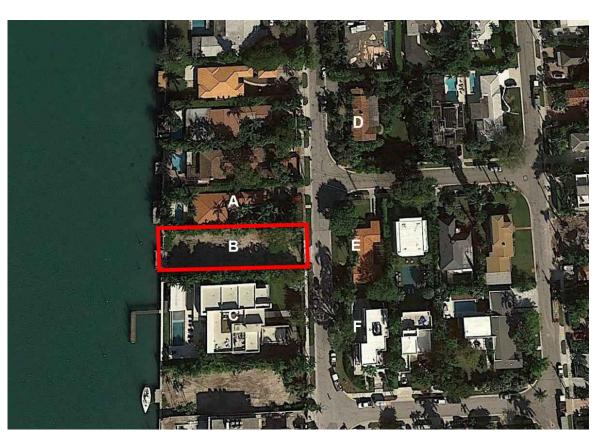

Suarez JUAN A. SUAREZ
PROFESSIONAL SURVEYOR & MAPPER
STATE OF FLORIDA LIC. # 6220

ASPHALT CONCRETE PAVERS BUILDING TILES

В

CONTEXT PHOTOS KEY

PH: 305-373-4990 | FX: 305-373-4991 FIRM LICENSE # AA26001123 WWW.STRANG.DESIGN

A-006

CONTEXT PHOTOS KEY