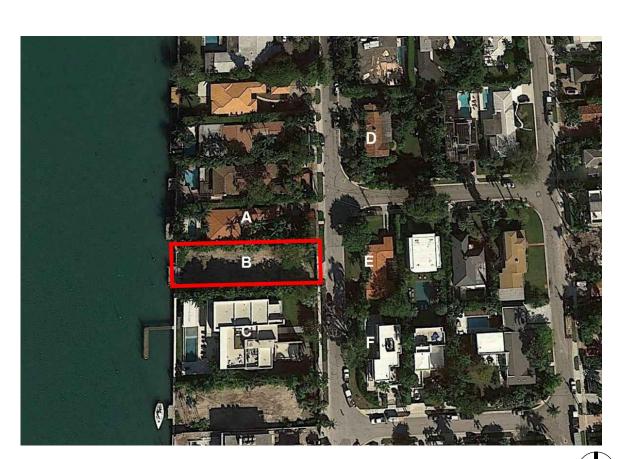

NAME & NUMBER MIAMS FEACH 120851 MAP & PANEW LIVER 120866318 SUFFIX.

EGAL DESCRIPTION:

JT 9, BLOCK 2, OF DI LIDO ISLAND, ACCORDING TO THE PLAT THEREOF, AS RECORDED IN AT BOOK 8, PAGE 36, OF THE PUBLIC RECORDS OF MIAMI-DADE COUNTY, FLORIDA, AND SO AN EIGHT FOOT STRIP CONTIGUOUS TO THE WESTERLY BOUNDARY LINE OF LOT 9, IN OCK 2, OF DI LIDO ISLAND, ACCORDING TO THE PLAT THEREOF, AS RECORDED IN PLAT BOOK AT PAGE 36, OF THE PUBLIC RECORDS OF MIAMI-DADE COUNTY, FLORIDA LYING BETWEEN STERLY EXTENSION OF NORTHERLY AND SOUTHERLY LINES OF LOT 9, BLOCK 2, ACCORDING THE PLAT THEREOF, AS RECORDED IN PLAT BOOK 8, PAGE 36, OF THE PUBLIC RECORDS OF MIMI-DADE COUNTY, FLORIDA.

Suarez JUAN A. SUAREZ
PROFESSIONAL SURVEYOR & MAPPER
STATE OF FLORIDA LIC. # 6220

ASPHALT CONCRETE PAVERS BUILDING TILES



В





CONTEXT PHOTOS KEY



PH: 305-373-4990 | FX: 305-373-4991 FIRM LICENSE # AA26001123 WWW.STRANG.DESIGN

PROJECT LOCATION: 220 W DILIDO DR MIAMI BEACH, FL 33139, USA

PROJECT CLIENT(S) / OWNER(S):

MAESTRIA REAL ESTATE, INC.

ARCHITECT:

MAX WILSON STRANG, FAIA
LICENSE # ARROI17183
2900 SW 28TH TERRACE, SUITE 301
MIAMI, FL 33133

STRUCTURAL ENGINEERING:

MEP ENGINEERING: TBD

LANDSCAPE ARCHITECT:

CIVIL ENGINEER:

PROJECT NAME: 220 WEST DILIDO

PROFESSIONAL SEAL(S):



| No | DATE     | DESCRIPTION   |
|----|----------|---------------|
|    | 08/05/19 | DRB SUBMITTAL |
|    |          |               |
|    |          |               |
|    |          |               |
|    |          |               |
|    |          |               |
|    |          |               |
|    |          |