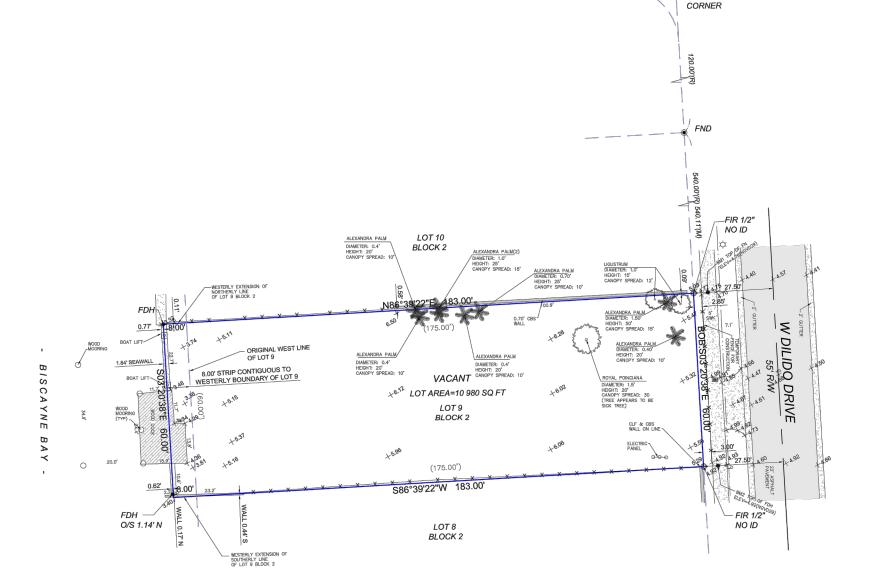

EGAL DESCRIPTION:

JT 9, BLOCK 2, OF DI LIDO ISLAND, ACCORDING TO THE PLAT THEREOF, AS RECORDED IN AT BOOK 8, PAGE 36, OF THE PUBLIC RECORDS OF MIAMI-DADE COUNTY, FLORIDA, AND SO AN EIGHT FOOT STRIP CONTIGUOUS TO THE WESTERLY BOUNDARY LINE OF LOT 9, IN OCK 2, OF DI LIDO ISLAND, ACCORDING TO THE PLAT THEREOF, AS RECORDED IN PLAT BOOK AT PAGE 36, OF THE PUBLIC RECORDS OF MIAMI-DADE COUNTY, FLORIDA LYING BETWEEN STERLY EXTENSION OF NORTHERLY AND SOUTHERLY LINES OF LOT 9, BLOCK 2, ACCORDING THE PLAT THEREOF, AS RECORDED IN PLAT BOOK 8, PAGE 36, OF THE PUBLIC RECORDS OF MIMI-DADE COUNTY, FLORIDA.

## LEGAL DESCRIPTION:

11. TYPE OF SURVEY: BOUNDARY, TOPOGRAPHIC & TREE

9, BLOCK 2, OF DI LIDO ISLAND, ACCORDING TO THE PLAT THEREOF, AS RECORDED IN PLAT BOOK 8, PAGE 36, OF THE PUBLIC RECORDS OF MIAMI-DADE COUNTY, FLORIDA, AND ALSO AN EIGHT FOOT STRIP CONTIGUOUS TO THE WESTERLY BOUNDARY LINE OF LOT 9, IN BLOCK 2, OF DI LIDO ISLAND, ACCORDING TO THE PLAT THEREOF, AS RECORDED IN PLAT BOOK , AT PAGE 36, OF THE PUBLIC RECORDS OF MIAMI-DADE COUNTY, FLORIDA LYING BETWEEN WESTERLY EXTENSION OF NORTHERLY AND SOUTHERLY LINES OF LOT 9, BLOCK 2, ACCORDING TO THE PLAT THEREOF, AS RECORDED IN PLAT BOOK 8, PAGE 36, OF THE PUBLIC RECORDS OF MIAMI-DADE COUNTY, FLORIDA.