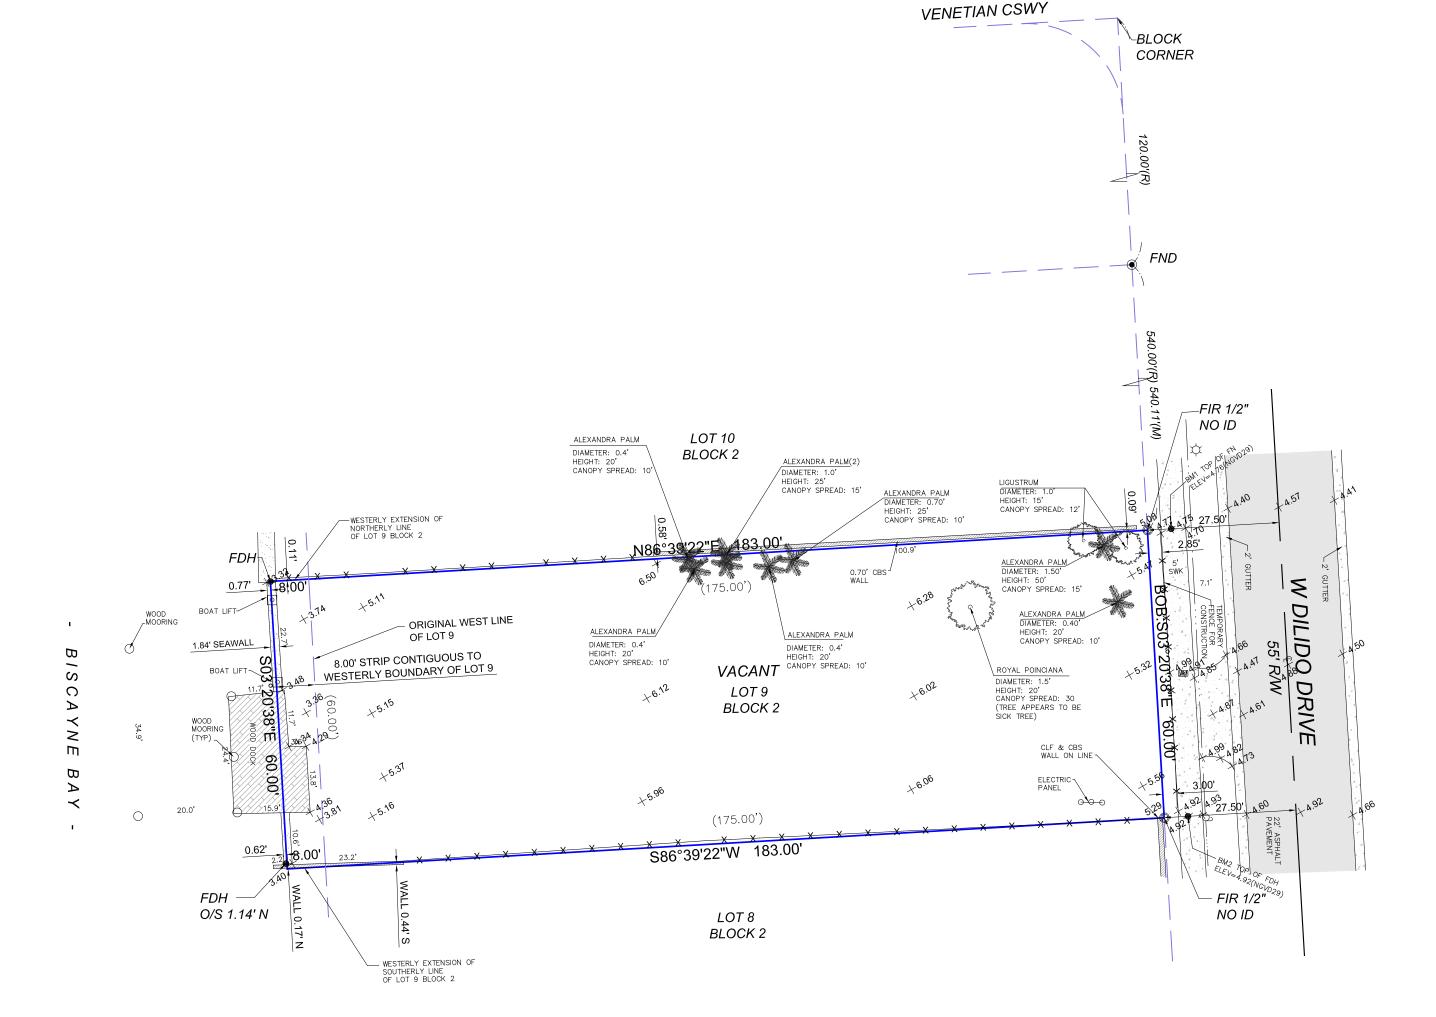

# MAP OF BOUNDARY, TOPOGRAPHIC & TREE SURVEY

## SURVEY PROVIDED BY SUAREZ SURVEYING & MAPPING, INC

VENETIAN CSWY

T.

LI BOUNDARY LIMIT INDICATORS SET ARE STAMPED LB# 7104.

LE BOUNDARY LIMITS ESTABLISHED ON THIS SURVEY ARE BASED ON THE LEGAL DESCRIPTION PROVIDED BY CLIENT OR ITS REPRESENTATIVE.

ENCE GWINERSHIP NOT DETERMINED.

BEARINGS WHEN SHOWN ARE TO AN ASSUMED MERIDIAN, THE EAST LINE OF WEST DILLIDO DRIVE HAS BEEN ASSIGNED A BEARING OF 803°20'38"E.

YEYE OF SURVEY: BOUNDARY, TOPOGRAPHIC & TIKEE.

EGAL DESCRIPTION:

JT 9, BLOCK 2, OF DI LIDO ISLAND, ACCORDING TO THE PLAT THEREOF, AS RECORDED IN AT BOOK 8, PAGE 36, OF THE PUBLIC RECORDS OF MIAMI-DADE COUNTY, FLORIDA, AND SO AN EIGHT FOOT STRIP CONTIGUOUS TO THE WESTERLY BOUNDARY LINE OF LOT 9, IN OCK 2, OF DI LIDO ISLAND, ACCORDING TO THE PLAT THEREOF, AS RECORDED IN PLAT BOOK AT PAGE 36, OF THE PUBLIC RECORDS OF MIAMI-DADE COUNTY, FLORIDA LYING BETWEEN STERLY EXTENSION OF NORTHERLY AND SOUTHERLY LINES OF LOT 9, BLOCK 2, ACCORDING THE PLAT THEREOF, AS RECORDED IN PLAT BOOK 8, PAGE 36, OF THE PUBLIC RECORDS OF MIMI-DADE COUNTY, FLORIDA.

# MAP OF BOUNDARY, TOPOGRAPHIC & TREE SURVEY

SIDEWALK AT NE CORNER OF BRIDGE.

ELEV(NGVD29): 7.71

LOCATION1: VENETIAN CSWY --- 19' NORTH OF C/L LOCATION2: DI LIDO ISLAND ---- WEST BRIDGE DESCRIPTION: PK NAIL AND BRASS WASHER IN CONCRETE

DATE OF SURVEY 05/29/2019 JOB #: 190529115 FILE #: C-20466 PROJECT NAME: SURVEYS 2019

SHEET 1 OF 1

CERTIFIED TO: NEW WORLD TOWER FILE(R): CHAMBON
PARTY CHIEF: U.S.A. F.B.:

MAESTRIA REAL ESTATE INC. C/O GIANESE-PITTMAN P.A. 100 NORTH BISCAYNE BLVD. SUITE 3070

**REVISIONS:** 

220 WEST DI LIDO DRIVE, MIAMI BEACH, FLORIDA 33139

BASED ON THE FLOOD INSURANCE RATE MAP OF THE FEDERAL EMERGENCY MANAGEMENT AGENCY REVISED ON 09/11/09 AND INDEX MAP REVISED ON 09/11/09 THE GRAPHICALLY DEPICTED BUILDING(S) SHOWN ON THIS MAP OF SURVEY IS WITHIN ZONE AE BASE FLOOD ELEVATION  $\underline{9}$  COMMUNITY NAME & NUMBER MIAMI BEACH 120651 MAP & PANEL NUMBER 12086C0316 SUFFIX L

## LEGAL DESCRIPTION:

11. TYPE OF SURVEY: BOUNDARY, TOPOGRAPHIC & TREE

9, BLOCK 2, OF DI LIDO ISLAND, ACCORDING TO THE PLAT THEREOF, AS RECORDED IN PLAT BOOK 8, PAGE 36, OF THE PUBLIC RECORDS OF MIAMI-DADE COUNTY, FLORIDA, AND ALSO AN EIGHT FOOT STRIP CONTIGUOUS TO THE WESTERLY BOUNDARY LINE OF LOT 9, IN BLOCK 2, OF DI LIDO ISLAND, ACCORDING TO THE PLAT THEREOF, AS RECORDED IN PLAT BOOK , AT PAGE 36, OF THE PUBLIC RECORDS OF MIAMI-DADE COUNTY, FLORIDA LYING BETWEEN WESTERLY EXTENSION OF NORTHERLY AND SOUTHERLY LINES OF LOT 9, BLOCK 2, ACCORDING TO THE PLAT THEREOF, AS RECORDED IN PLAT BOOK 8, PAGE 36, OF THE PUBLIC RECORDS OF MIAMI-DADE COUNTY, FLORIDA.

. ALL BOUNDARY LIMIT INDICATORS SET ARE STAMPED LB# 7104. . THE BOUNDARY LIMITS ESTABLISHED ON THIS SURVEY ARE BASED ON THE LEGAL DESCRIPTION PROVIDED BY CLIENT OR ITS REPRESENTATIVE.

9. FENCE OWNERSHIP NOT DETERMINED.

10. BEARINGS WHEN SHOWN ARE TO AN ASSUMED MERIDIAN, THE EAST LINE OF WEST DILIDO DRIVE HAS BEEN ASSIGNED A BEARING OF \$03°20'38"E.