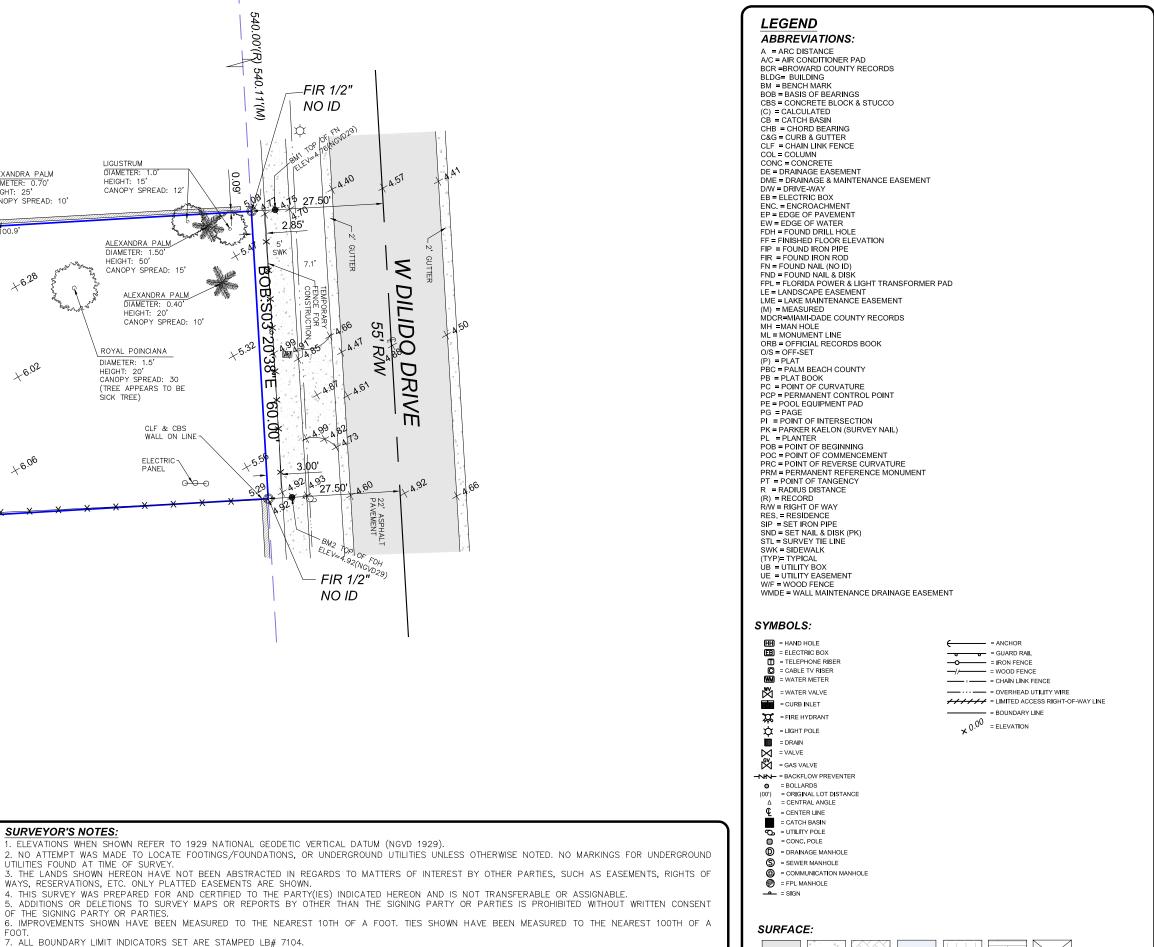

SYMBOLS:

Juans Alex o-Sures A. Surveyleg and Mapping, Inc., querforfessional Surveyor and Mapping IEC, 62XI SURVEY CO. SURVEY C

suarez surveying & mapping, inc.
15190 SW 136th Street, Suite 20, Miami, Florida 33196
Tel: 305.596.1799 Fax: 305.596.1886

www.suarezsurveying.com

0

x

a

ABBREVIATIONS:

[STRANG] 2900 SW 28TH TERRACE, SUITE 301

> PH: 305-373-4990 | FX: 305-373-4991 FIRM LICENSE # AA26001123

PROJECT LOCATION: 220 W DILIDO DR MIAMI BEACH, FL 33139, USA

## SURVEYOR'S CERTIFICATE:

I HEREBY CERTIFY THAT THIS SURVEY IS TRUE AND CORRECT TO THE BEST OF MY KNOWLEDGE AND BELIEF AS RECENTLY SURVEYED AND DRAWN UNDER MY DIRECTION AND MEETS THE STANDARDS OF PRACTICE SET FORTH BY THE FLORIDA STATE BOARD OF SURVEYORS AND MAPPERS IN CHAPTER 5J-17 FLORIDA ADMINISTRATIVE CODE PURSUANT TO SECTION 472.027 FLORIDA STATUE.

AUTHENTIC COPIES OF THIS SURVEY SHALL BEAR THE ORIGINAL SIGNATURE AND ATTESTING REGISTERED SURVEYOR AND MAPPER

suarez surveying & mapping, inc. 15190 SW 136th Street, Suite 20, Miami, Florida 33196 Tel: 305.596.1799 Fax: 305.596.1886 www.suarezsurveying.com

JUAN A. SUAREZ PROFESSIONAL SURVEYOR & MAPPER STATE OF FLORIDA LIC. # 6220