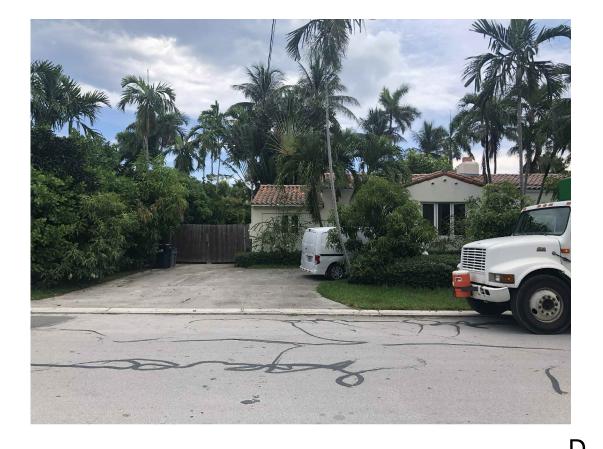

Suarez JUAN A. SUAREZ
PROFESSIONAL SURVEYOR & MAPPER
STATE OF FLORIDA LIC. # 6220

ASPHALT CONCRETE PAVERS BUILDING TILES

В

CONTEXT PHOTOS KEY

PH: 305-373-4990 | FX: 305-373-4991 FIRM LICENSE # AA26001123 WWW.STRANG.DESIGN

A-006

CONTEXT PHOTOS KEY