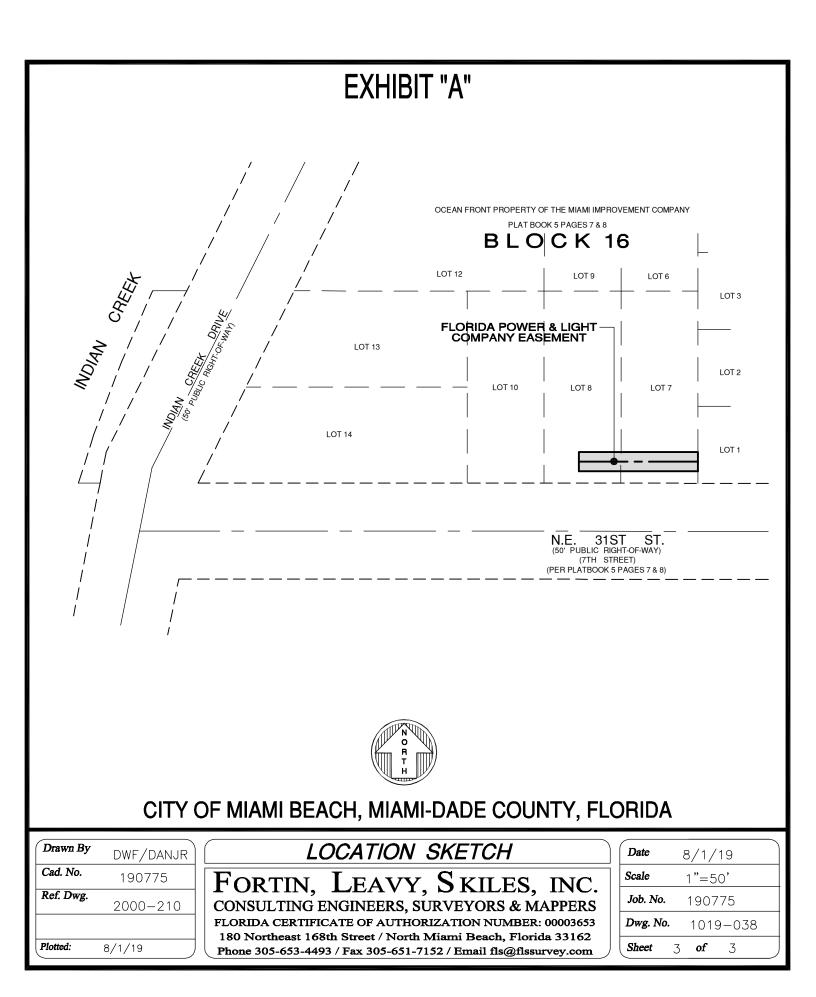

# EXHIBIT "A"

### LEGAL DESCRIPTION:

A portion of Lots 7 & 8 in Block 16, OCEAN FRONT PROPERTY OF THE MIAMI IMPROVEMENT COMPANY, according to the plat thereof, as recorded in Plat Book 5 Pages 7 and 8 of the Dade County, Florida, described as follows:

### SURVEYOR'S NOTES:

- This site lies in Section 26, Township 53 South, Range 42 East, City of Miami Beach, Miami-Dade County, Florida.
- Lands shown hereon were NOT abstracted for restrictions, easements and/or rights-of-way of records.
- Bearings hereon are referred to an assumed value of N 89°58'29" W for the North right-of-way line of N.E. 31st Street (7th Street).
- This is not a "Boundary Survey" but only a graphic depiction of the description shown hereon.