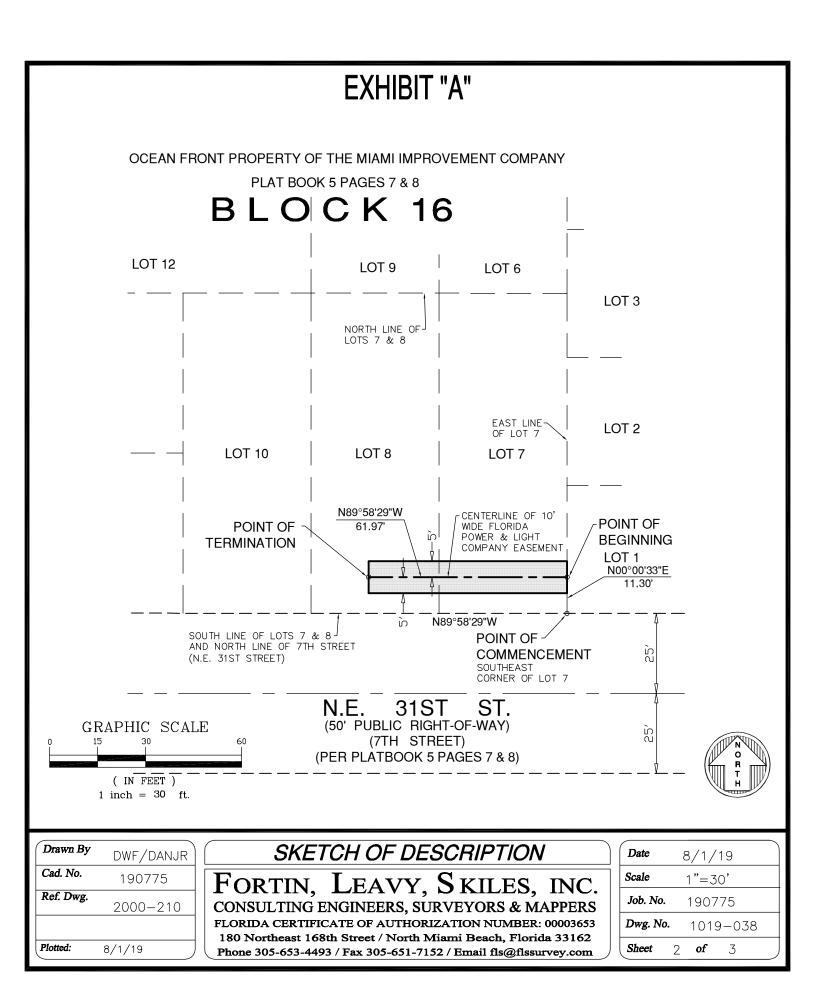

# EXHIBIT "A"

### LEGAL DESCRIPTION:

A portion of Lots 7 & 8 in Block 16, OCEAN FRONT PROPERTY OF THE MIAMI IMPROVEMENT COMPANY, according to the plat thereof, as recorded in Plat Book 5 Pages 7 and 8 of the Dade County, Florida, described as follows:

Commence at the Southeast corner of said Lot 7; thence N00'00'33"E along the East line of said Lot 7 for 11.30 feet to the Point of Beginning of the hereinafter described centerline of a ten (10) foot wide Florida Power & Light Company Easement, being five (5) feet on each side of and contiguous with the following described centerline; thence N89'58'29"W for 61.97 feet to a Point of Termination.

### SURVEYOR'S NOTES:

- This site lies in Section 26, Township 53 South, Range 42 East, City of Miami Beach, Miami-Dade County, Florida.
- Lands shown hereon were NOT abstracted for restrictions, easements and/or rights-of-way of records.
- Bearings hereon are referred to an assumed value of N 89°58'29" W for the North right-of-way line of N.E. 31st Street (7th Street).
- This is not a "Boundary Survey" but only a graphic depiction of the description shown hereon.