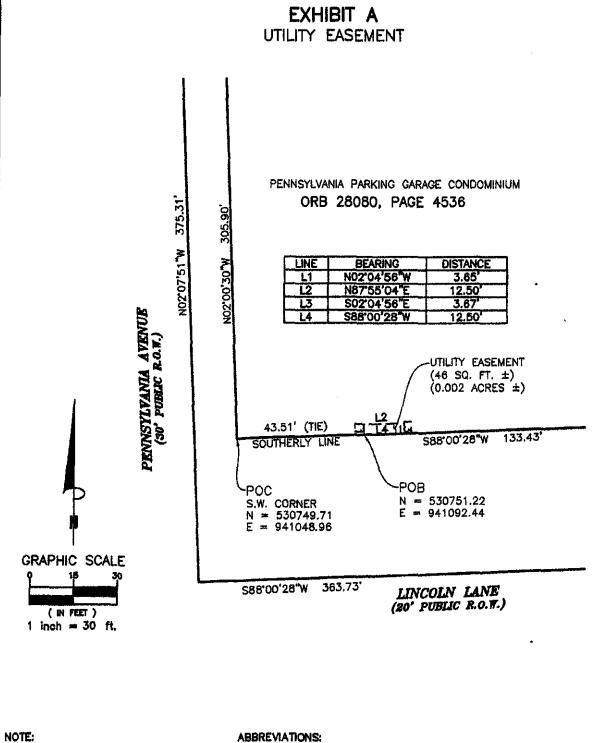

## EXHIBIT A UTILITY EASEMENT

## ATTACHMENT A

October 9, 2019

A portion of the Pennsylvania Parking Garage Condominium, recorded April 20, 2012, in Book 28080, Page 4536 in the Public Records of Miami-Dade County, Florida, being more particularly described as follows:

COMMENCING at the southwest corner of said Pennsylvania Parking Garage Condominium; thence along the southerly line of said Pennsylvania Parking Garage Condominium, N88°00'28"E (Bearings are relative to the Grid North FL East Zone), a distance 43.51 feet to the POINT OF BEGINNING; thence leaving said southerly line, N02°04'56"W, a distance of 3.65 feet; thence N87°55'04"E, a distance 12.50 feet; thence S02°04'56"E, a distance of 3.67 feet to a point on said southerly line; thence along said southerly line, S88°00'28"W, a distance of 12.50 feet to the POINT OF BEGINNING.

Containing 46 S.F. or 0.002 acres, more or less.

Alan J. Naumowicz

Fiorida Professional Surveyor and Mapper No. 6689 For and on behalf of Clark Land Surveying, Inc.

This EXHIBIT does not represent a monumented land survey, and is only intended to deplot the attached LEGAL DESCRIPTION.

Bearings are based upon Florida State Plane East (Zone 0901)

ABORE TO THE TENT OF THE TENT

= Egeting = Official Records Book ORB

Project No: 181078 Check: AJN

Drawn: IGV/AMF

Date: 10/09/2019

Sheet 2 of 2

177 S. Tiffeny Dr., Unit 1 Pueblo West, OD 81007 P 719.562,1270 www.plande.com