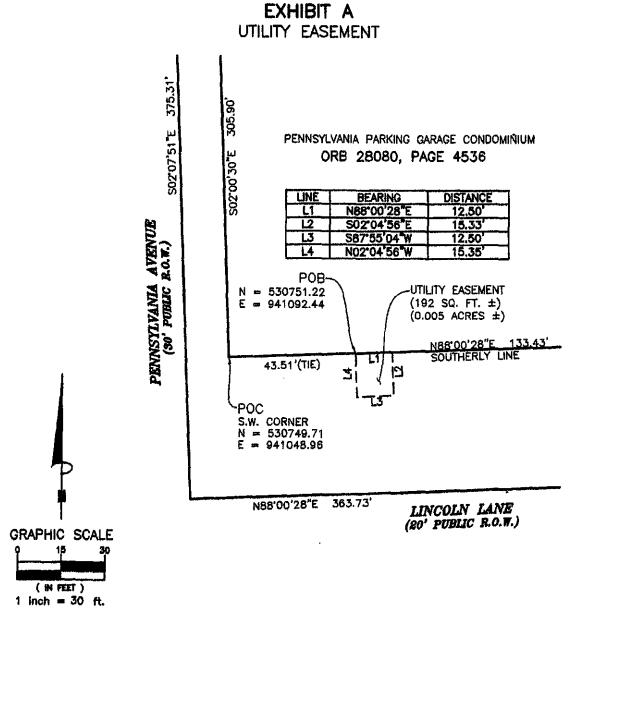

## **EXHIBIT A** UTILITY EASEMENT

## ATTACHMENT B

October 9, 2019

A portion of the Northeast 1/4 of Section 34, Township 53 South, Range 42 East, Miami-Dade County, Florida, being more particularly described as follows:

COMMENCING at the southwest corner of Pennsylvania Parking Garage Condominium, recorded April 20, 2012 in Official Records Book 28080, Page 4536 (Bearings are relative to the Grid North FL East Zone); thence along the southerly line of said Pennsylvania Parking Garage Condominium, N88°00'28"E, a distance of 43.51 feet, to the POINT OF BEGINNING; thence continuing along said southerly line, N88°00'28"E, a distance of 12.50 feet; thence leaving said southerly line S02°04'56"E, a distance of 15.33 feet; thence S87°55'04"W, a distance of 12.50 feet; thence N02°04'56"W, a distance 15.35 feet POINT OF BEGINNING.

Containing 192 S.F. or 0.005 acres, more or less.

Alan J. Naumowicz

Florida Professional Surveyor and Mapper No. 6689 For and on behalf of Clark Land Surveying, Inc.

NOTE: This EXHIBIT does not represent a monumented land survey, and is only intended to depict the attached LEGAL DESCRIPTION.

Bearings are based upon Florida State Plane East (Zone 0901)

**ABBREVIATIONS:** 

POC = Point of Commencement
POS = Point of Beginning
Porthing
E = Easting
CRB = Official Records Book

Project No: Drawn: IGV/AMF Date: 10/09/2019 181078 Check: AJN Sheet 2 of 2