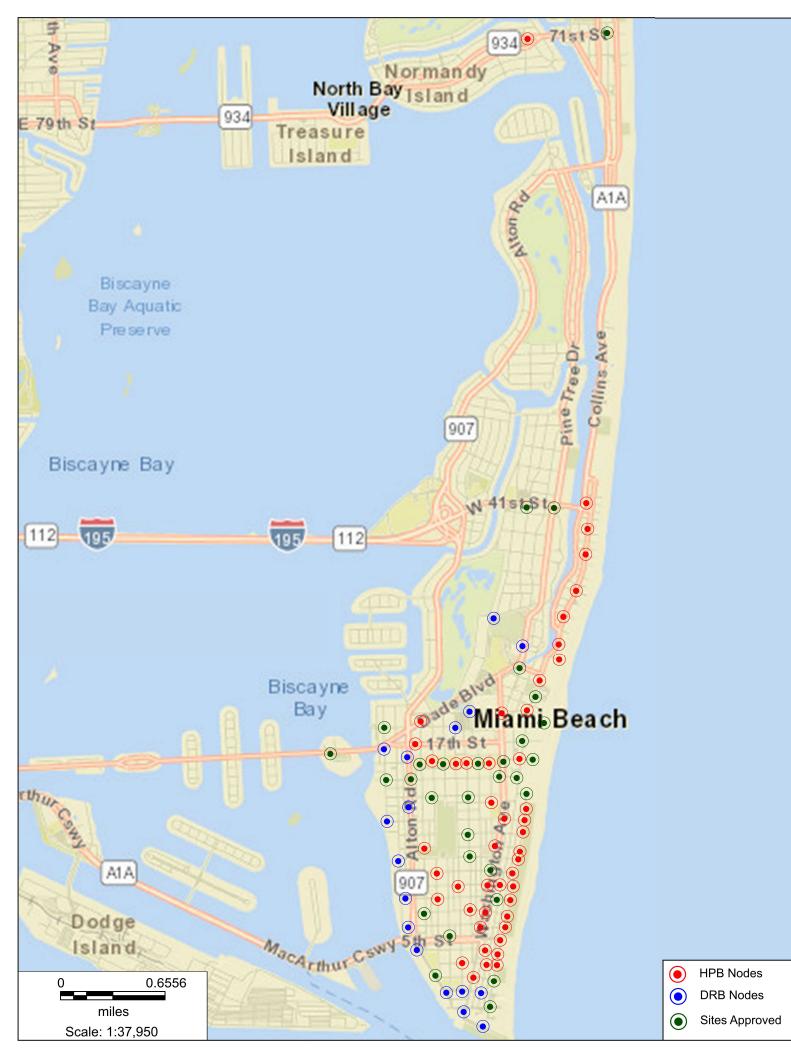

| Contraction of the second s |                                           |
|-----------------------------------------------------------------------------------------------------------------|-------------------------------------------|
| LEGEND                                                                                                          |                                           |
|                                                                                                                 | PROPERTY LINE                             |
|                                                                                                                 | ADJOINERS PROPERTY LINE<br>(NOT SURVEYED) |
| <b>=</b>                                                                                                        | DRAIN INLET                               |
| ¢                                                                                                               | LIGHT POLE                                |
|                                                                                                                 | CROSSWALK LIGHT POLE                      |
| ⊠⊅                                                                                                              | TRAFFIC LIGHT POLE                        |
|                                                                                                                 | GROUND LEVEL LIGHT                        |
| W                                                                                                               | WATER MANHOLE                             |
| (Ť)                                                                                                             | TELCO MANHOLE                             |
| §D                                                                                                              | STORM DRAIN MANHOLE                       |
| S                                                                                                               | SANITARY SEWER MANHOLE                    |
| MB                                                                                                              | MANHOLE                                   |
| Ē                                                                                                               | ELECTRICAL MANHOLE                        |
| E                                                                                                               | ELECTRICAL VAULT                          |
| <b>\$</b>                                                                                                       | FIRE HYDRANT                              |
| -0-                                                                                                             | SIGN                                      |
| WV 😣                                                                                                            | WATER VALVE                               |
| ● IRF                                                                                                           | ½" IRON REBAR (FOUND)                     |
| ۲                                                                                                               | PROPERTY CORNER<br>(CALCULATED)           |

#### CROWN CASTLE SMALL WIRELESS FACILITIES HPB 19-0321 (FL 6467) 4302 Collins Ave.

PROPOSED SITE PLAN August 01, 2019 NTS

R.J. HEISENBOTTLE ARCHITECTS, P.A. 2199 PONCE DE LEON BLV, CORAL GABLES, FLORIDA 33134 PHONE: 305.446.7799 / FAX: 305.446.9275 FLORIDA REGISTRATION NUMBER: AR 0010865