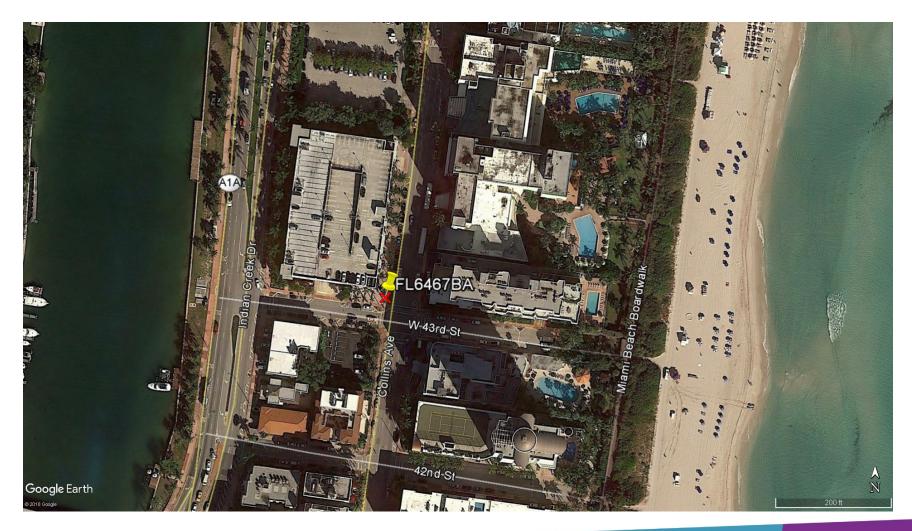

| WATER VALVE                               |
| ● IRF                                                                                                           | ½" IRON REBAR (FOUND)                     |
| ۲                                                                                                               | PROPERTY CORNER<br>(CALCULATED)           |

#### CROWN CASTLE SMALL WIRELESS FACILITIES HPB 19-0321 (FL 6467) 4302 Collins Ave.

PROPOSED SITE PLAN August 01, 2019 NTS

R.J. HEISENBOTTLE ARCHITECTS, P.A. 2199 PONCE DE LEON BLV, CORAL GABLES, FLORIDA 33134 PHONE: 305.446.7799 / FAX: 305.446.9275 FLORIDA REGISTRATION NUMBER: AR 0010865



### **Aerial View**

### 4302 Collins Ave., Miami Beach, FL 33140



CROWN Proprietary & CASTLE Confidential













### **Proposed Front view**

### 4302 Collins Ave., Miami Beach, FL 33140



CROWN Proprietary & CASTLE Confidential

### 4302 Collins Ave., Miami Beach, FL 33140

## Proposed Side view



Proprietary & Confidential

CROWN CASTLE

### **Aerial View**

### 4302 Collins Ave., Miami Beach, FL 33140



CROWN Proprietary & CASTLE Confidential

### 4302 Collins Ave., Miami Beach, FL 33140



Proprietary & Confidential

CROWN CASTLE

Miami Beach Page 3

North

4302 Collins Ave., Miami Beach, FL 33140



Proprietary & Confidential

CROWN CASTLE

Miami Beach Page 4

East

# 4302 Collins Ave., Miami Beach, FL 33140





CROWN Proprietary & CASTLE Confidential

# 4302 Collins Ave., Miami Beach, FL 33140

West



CROWN Proprietary & CASTLE Confide