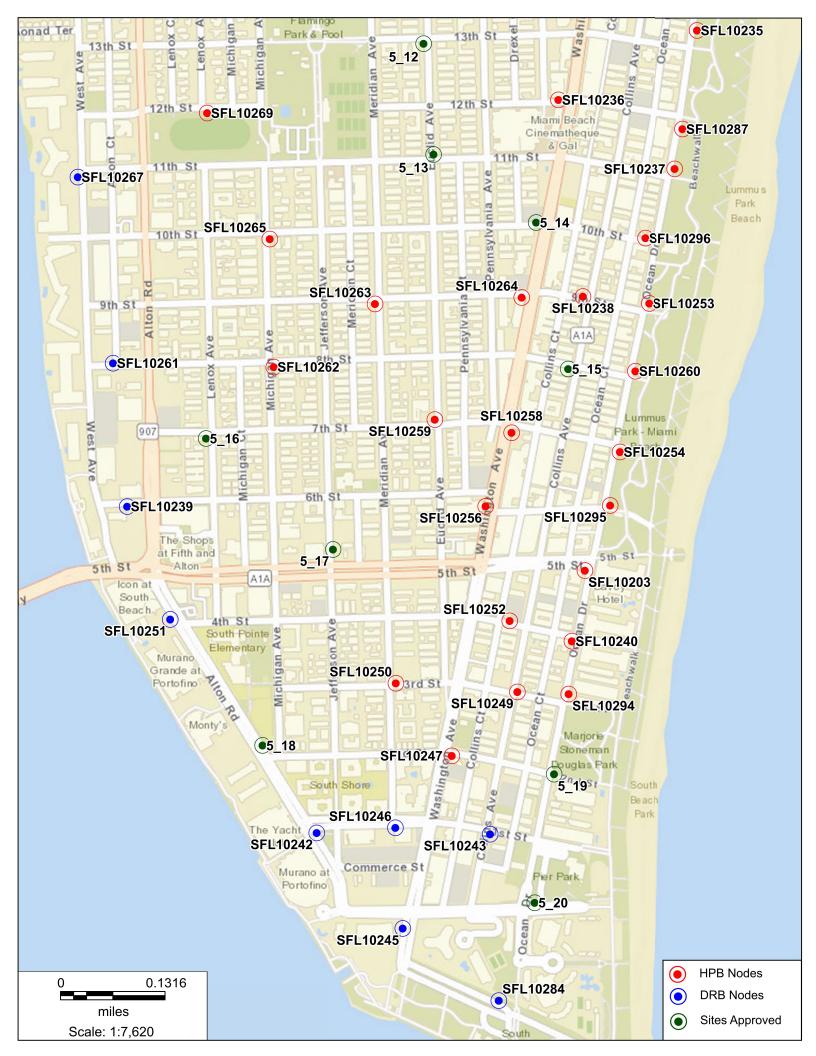

#### CROWN CASTLE SMALL WIRELESS FACILITIES HPB 19-0321 (FL 6467) 4302 Collins Ave.

PROPOSED SITE PLAN August 01, 2019 NTS

R.J. HEISENBOTTLE ARCHITECTS, P.A. 2199 PONCE DE LEON BLV, CORAL GABLES, FLORIDA 33134 PHONE: 305.446.7799 / FAX: 305.446.9275 FLORIDA REGISTRATION NUMBER: AR 0010865