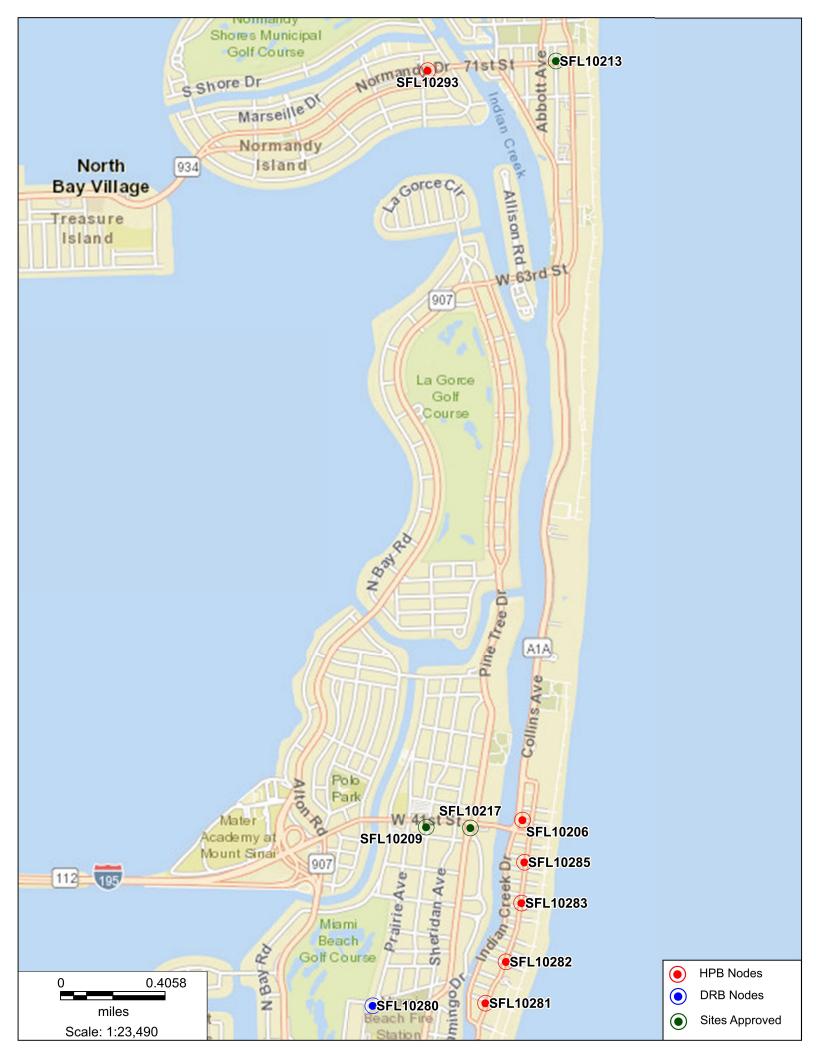

#### CROWN CASTLE SMALL WIRELESS FACILITIES HPB 19-0321 (FL 6467) 4302 Collins Ave.

PROPOSED SITE PLAN August 01, 2019 NTS

R.J. HEISENBOTTLE ARCHITECTS, P.A. 2199 PONCE DE LEON BLV, CORAL GABLES, FLORIDA 33134 PHONE: 305.446.7799 / FAX: 305.446.9275 FLORIDA REGISTRATION NUMBER: AR 0010865