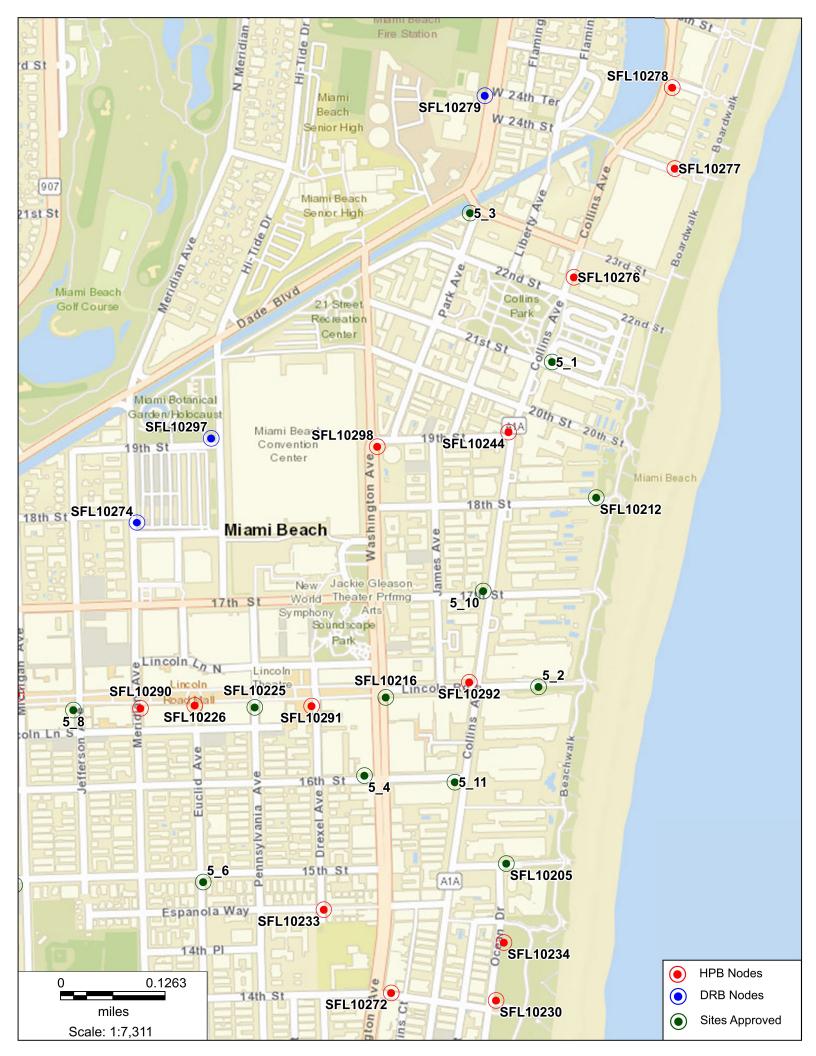

#### CROWN CASTLE SMALL WIRELESS FACILITIES HPB 19-0321 (FL 6467) 4302 Collins Ave.

PROPOSED SITE PLAN August 01, 2019 NTS

R.J. HEISENBOTTLE ARCHITECTS, P.A. 2199 PONCE DE LEON BLV, CORAL GABLES, FLORIDA 33134 PHONE: 305.446.7799 / FAX: 305.446.9275 FLORIDA REGISTRATION NUMBER: AR 0010865