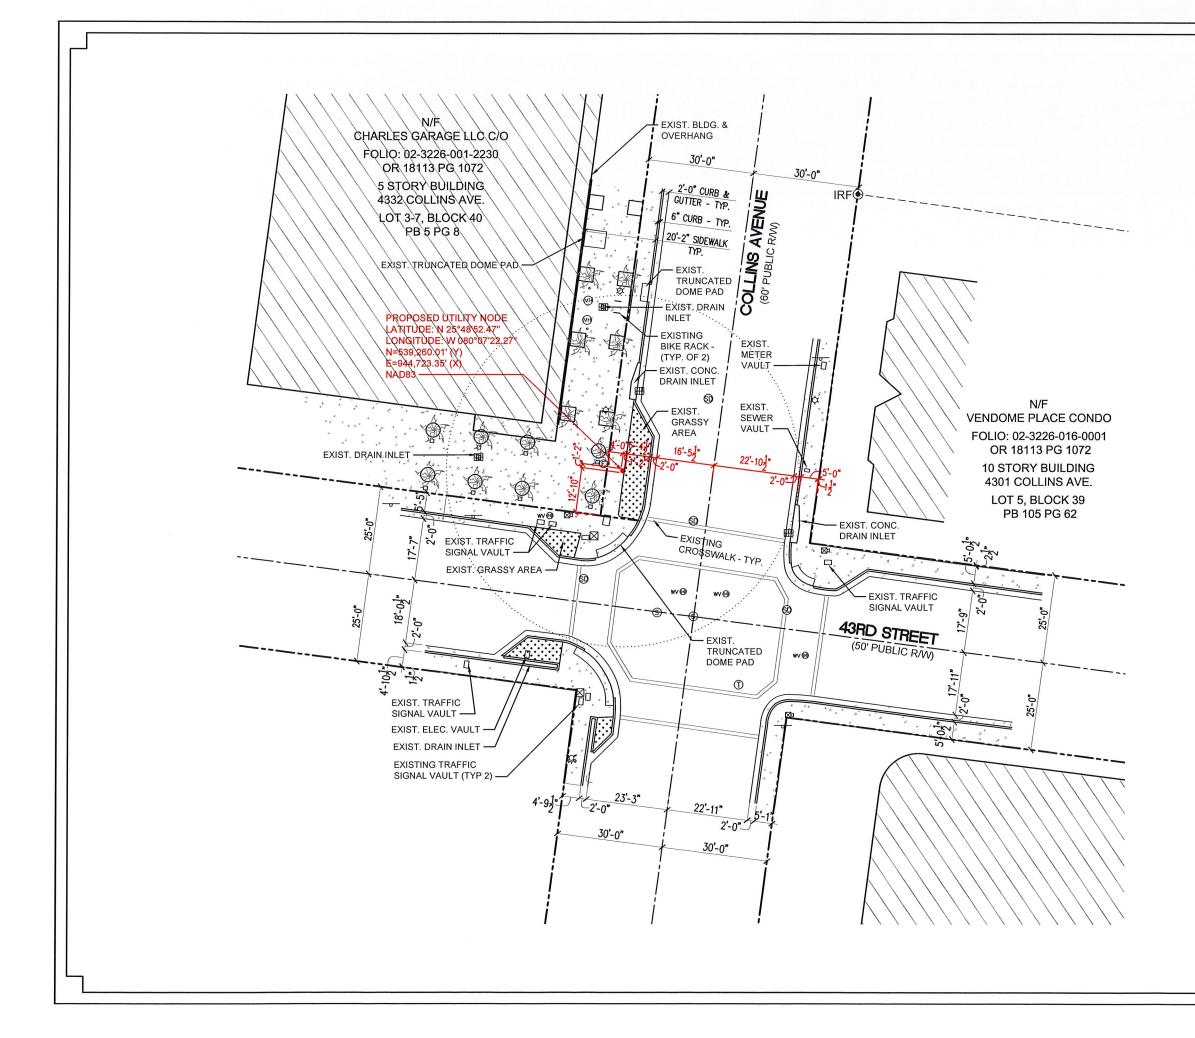

| Contraction of the second s |                                           |
|-----------------------------------------------------------------------------------------------------------------|-------------------------------------------|
| LEGEND                                                                                                          |                                           |
|                                                                                                                 | PROPERTY LINE                             |
|                                                                                                                 | ADJOINERS PROPERTY LINE<br>(NOT SURVEYED) |
| <b>=</b>                                                                                                        | DRAIN INLET                               |
| ¢                                                                                                               | LIGHT POLE                                |
|                                                                                                                 | CROSSWALK LIGHT POLE                      |
| ⊠⊅                                                                                                              | TRAFFIC LIGHT POLE                        |
|                                                                                                                 | GROUND LEVEL LIGHT                        |
| W                                                                                                               | WATER MANHOLE                             |
| (Ť)                                                                                                             | TELCO MANHOLE                             |
| §D                                                                                                              | STORM DRAIN MANHOLE                       |
| S                                                                                                               | SANITARY SEWER MANHOLE                    |
| MB                                                                                                              | MANHOLE                                   |
| Ē                                                                                                               | ELECTRICAL MANHOLE                        |
| E                                                                                                               | ELECTRICAL VAULT                          |
| <b>\$</b>                                                                                                       | FIRE HYDRANT                              |
| -0-                                                                                                             | SIGN                                      |
| WV 😣                                                                                                            | WATER VALVE                               |
| ● IRF                                                                                                           | ½" IRON REBAR (FOUND)                     |
| ۲                                                                                                               | PROPERTY CORNER<br>(CALCULATED)           |

#### CROWN CASTLE SMALL WIRELESS FACILITIES HPB 19-0321 (FL 6467) 4302 Collins Ave.

PROPOSED SITE PLAN August 01, 2019 NTS

R.J. HEISENBOTTLE ARCHITECTS, P.A. 2199 PONCE DE LEON BLV, CORAL GABLES, FLORIDA 33134 PHONE: 305.446.7799 / FAX: 305.446.9275 FLORIDA REGISTRATION NUMBER: AR 0010865