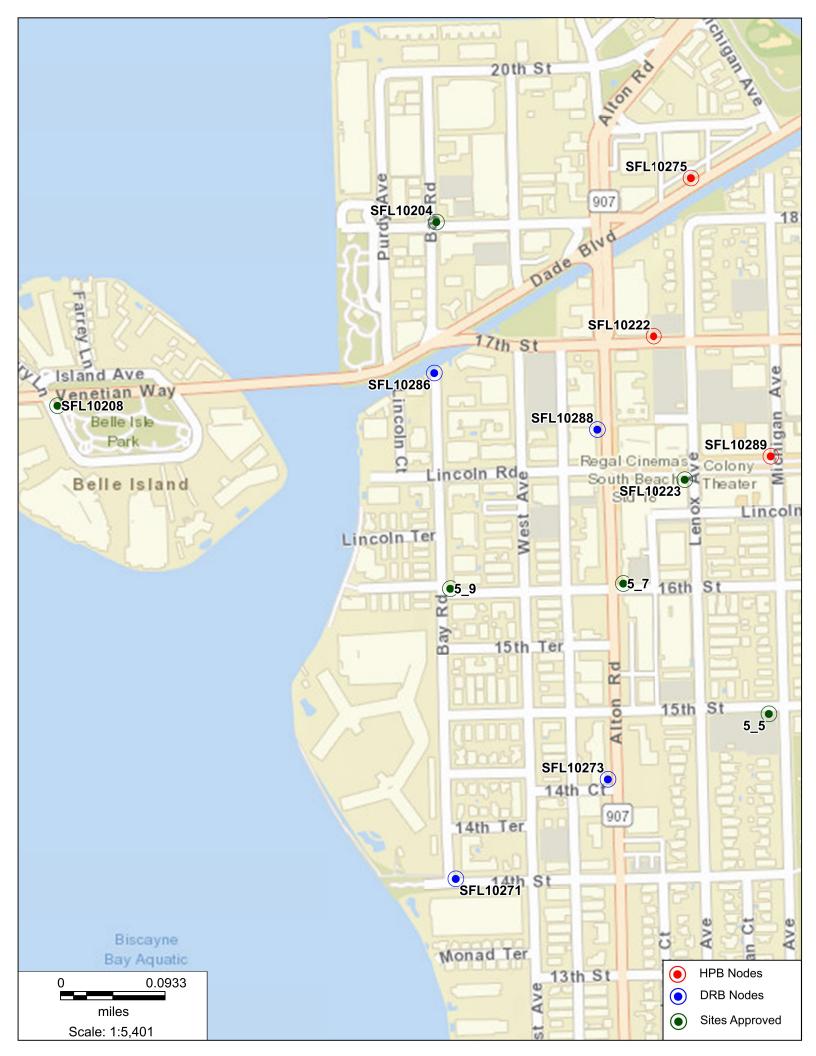

#### CROWN CASTLE SMALL WIRELESS FACILITIES HPB 19-0321 (FL 6467) 4302 Collins Ave.

PROPOSED SITE PLAN August 01, 2019 NTS

R.J. HEISENBOTTLE ARCHITECTS, P.A. 2199 PONCE DE LEON BLV, CORAL GABLES, FLORIDA 33134 PHONE: 305.446.7799 / FAX: 305.446.9275 FLORIDA REGISTRATION NUMBER: AR 0010865